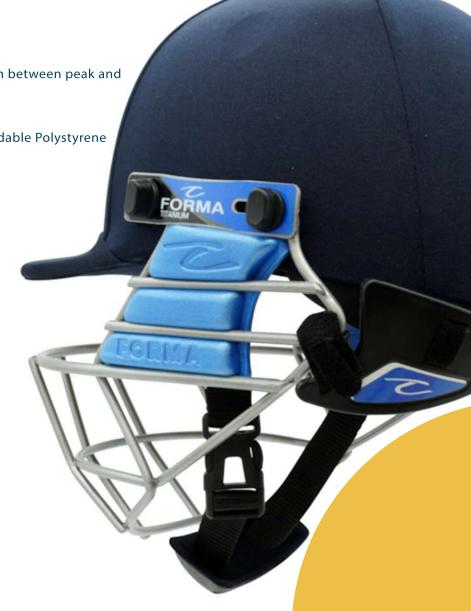

# **Pro Axis** CONFORMS TO BS 7928:2013+A1:2019

- Widest field of vision between peak and grill
- High Impact Engineering Polymer Outer Shell
- High Density Expandable Polystyrene Inner Shell
- Anti Allergic high sweat absorption internal lining with spacers for airflow ventilation

# Little Master

CONFORMS TO BS 7928:2013+A1:2019

- Pre Fitted Faceguard Grill with shock absorption technology to reduce impact
- Widest field of vision between peak and grill
- High Impact Engineering Polymer Outer Shell
- High Density Expandable Polystyrene Inner Shell
- Anti Allergic high sweat absorption internal lining with spacers for airflow ventilation

# Pro-SRS CONFORMS TO BS 7928:2013+A1:2019

Pre Fitted Faceguard Grill with shock absorption technology to reduce impact

Widest field of vision between peak and grill

High Impact Engineering Polymer Outer Shell