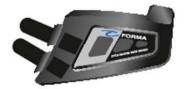

# **Pro Axis** CONFORMS TO BS 7928:2013+A1:2019

- Widest field of vision between peak and grill
- High Impact Engineering Polymer Outer Shell
- High Density Expandable Polystyrene Inner Shell
- Anti Allergic high sweat absorption internal lining with spacers for airflow ventilation