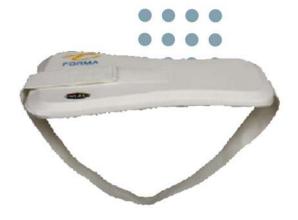

# Pro Axis Chest Guard

- Contoured, high density moulded outer shield
- Highly Absorbent fabric cover for easy feel
- Broad and fully adjustable waist straps to ensure a snug fit
- Soft foam inner padding for added comfort
- Available for both Right Handed and Left Handed Batsman

#### Sizes available

#### Colours available

We are a dynamic organization and committed to provide the best quality protective gears for sports, especially cricket helmets. Our vision is to be the leading player in the sports arena with innovation and technology.