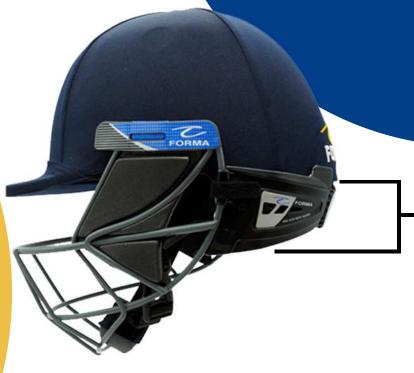

# **Pro Axis** CONFORMS TO BS 7928:2013+A1:2019

- Widest field of vision between peak and grill
- High Impact Engineering Polymer Outer Shell
- High Density Expandable Polystyrene Inner Shell
- Anti Allergic high sweat absorption internal lining with spacers for airflow ventilation

Available faceguard grills

Titanium Powder coated mild steel