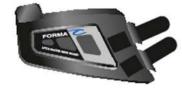

# Little Master

CONFORMS TO BS 7928:2013+A1:2019

- Pre Fitted Faceguard Grill with shock absorption technology to reduce impact
- Widest field of vision between peak and grill
- High Impact Engineering Polymer Outer Shell
- High Density Expandable Polystyrene Inner Shell
- Anti Allergic high sweat absorption internal lining with spacers for airflow ventilation