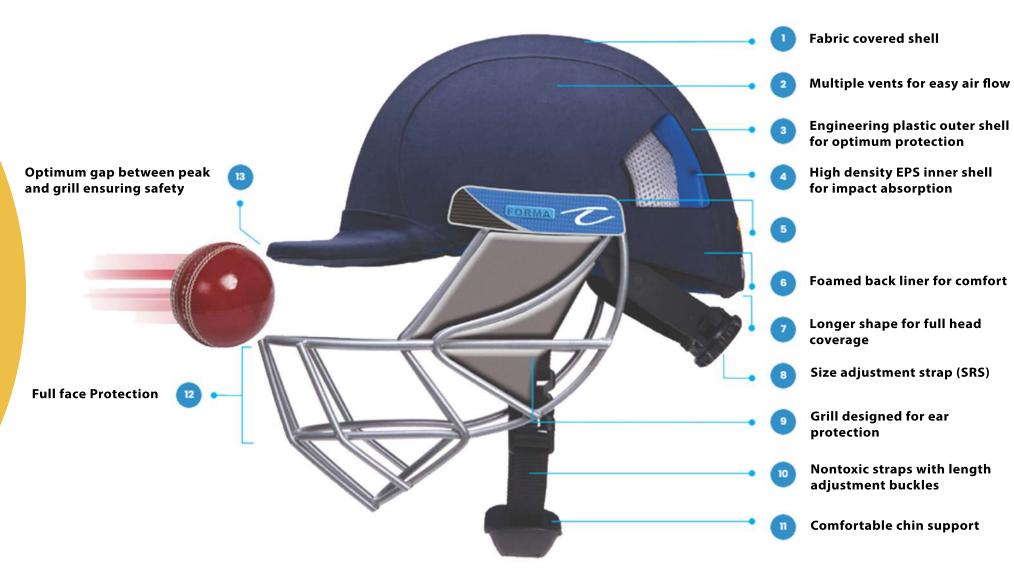

# **Pro Axis** CONFORMS TO BS 7928:2013+A1:2019

- Widest field of vision between peak and grill
- High Impact Engineering Polymer Outer Shell
- High Density Expandable Polystyrene Inner Shell
- Anti Allergic high sweat absorption internal lining with spacers for airflow ventilation

Available faceguard grills

Titanium Powder coated mild steel