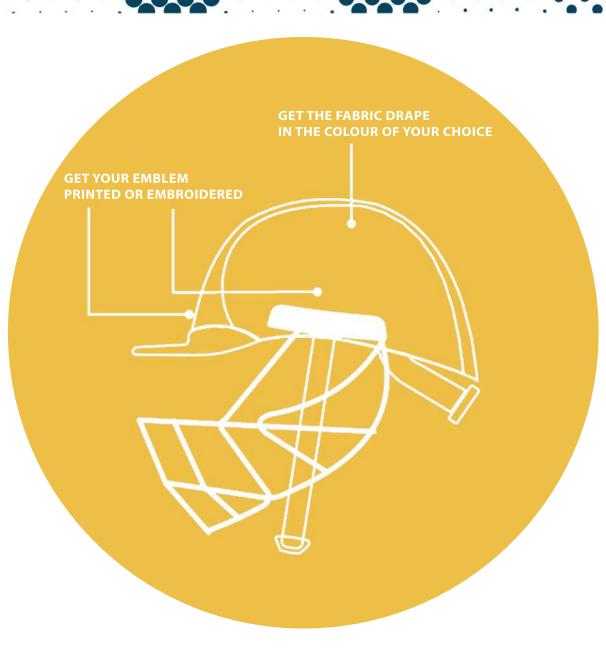

# **Forma Customisation**

- Printed logo through decal transfer
- Machine embroidered logo

We have the facility for printing or embroidering on the helmets.

The colour of outer fabric drape can also be personalised to match the team colour.

You can design your own bespoke helmet online at www.formahelmets.co.uk