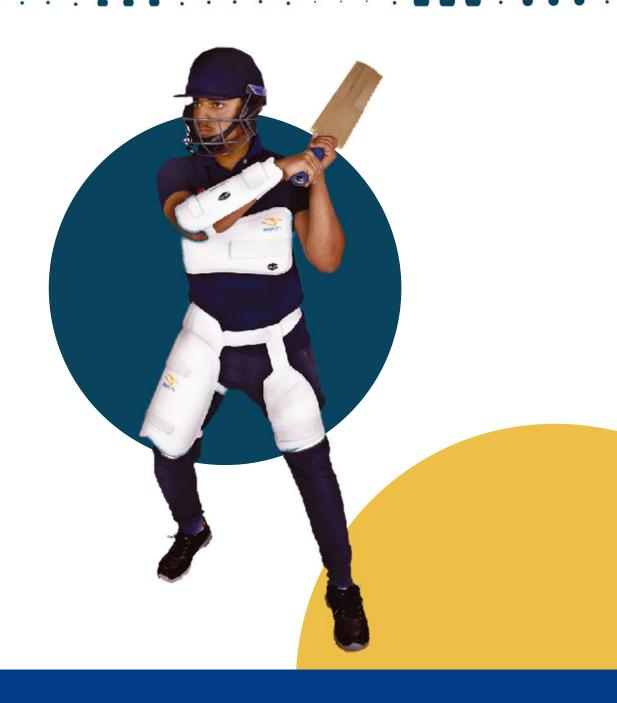

# **Forma Body Protectors**

#### Chest Protector

- Designed to suit both right handed and left handed batsmen.
- Available in two sizes.
- Wearable in two directions to suit batsmen stance.

#### Arm Protector

- Suitable to be worn on either arm, depending on batsmen stance.
- Available in three sizes.
- Easy to wear while protecting the forearm

## Thigh Protector

- Available for both right handed and left handed batsmen.
- Available in three sizes.
- Easy to wear while protecting the outer thigh

## Integrated Thigh Protector

- Available for both right handed and left handed batsmen.
- Available in three sizes.
- Easy to wear while protecting the both thighs