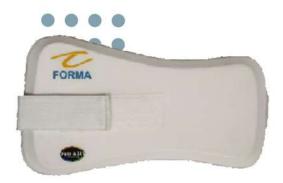

## **Integrated Thigh Protector**

- Highly Absorbent fabric cover for easy feel
- Broad and fully adjustable waist straps to ensure a snug fit
- Soft foam inner padding for added comfort
- Available for both Right Handed and Left Handed Batsman

#### Sizes available

#### Colours available