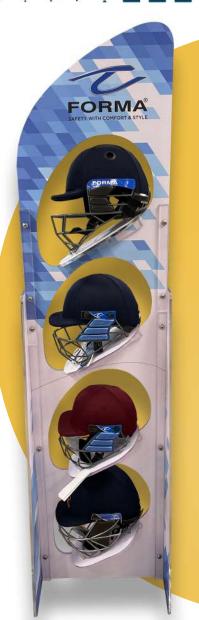

# HELMET STANDS

Looking to showcase our helmets?

You can order a helmet stand to complement your selection of cricket accessories.

Please contact us for more information.

Please contact us for customisation of helmets. We have the facility for printing or embroidering on the helmets.