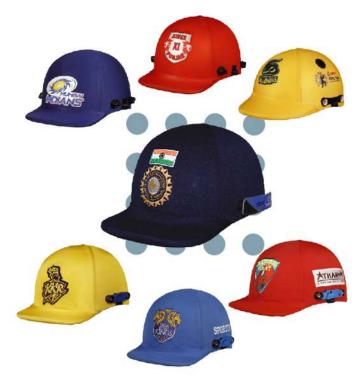

# **Forma Customisation**

- Printed logo through decal transfer
- Machine embroidered logo

We have the facility for printing or embroidering on the helmets.

The colour of outer fabric drape can also be personalised to match the team colour.

You can design your own bespoke helmet online at www.formahelmets.co.uk