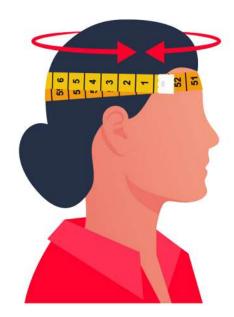

# Forma size chart

#### How to take your measurement

- Measure the head circumference with a measuring tape
- Keep the tape at the most prominent area on the forehead and the most protruding area on the back of the head
- Use this measurement to select your helmet size

## Measurements

| CM    | Inch  | Helmet Size  |
|-------|-------|--------------|
| 51-53 | 20-21 | Junior       |
| 54-56 | 21-22 | Small/ Youth |
| 56-58 | 22-23 | Medium       |
| 59-62 | 23-25 | Large-XL     |