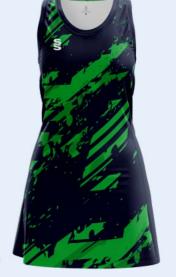

## **RANGE**

Sky/Navy/White

Amber/Black/White

Red/Black/White

Royal/Navy/White

Royal/Amber/White

Navy/White

ATTACK RANGE

**LEAVE YOUR** LEGACY

Bespoke netball dress designs created for fast delivery...

Complete your kit design by adding **Surridge Sport** stock range of netball socks.

Attack Range Navy/White

## **ATTACK**

Pink/White/Black

BESPOKE NETBALL DRESS DESIGN Crafted by Survidge AVAILABLE IN 11 MODERN COLOURS

Sky/Navy/White

Red/White/Black

Amber/White/Black

Royal/White/Navy

Emerald/White/Navy