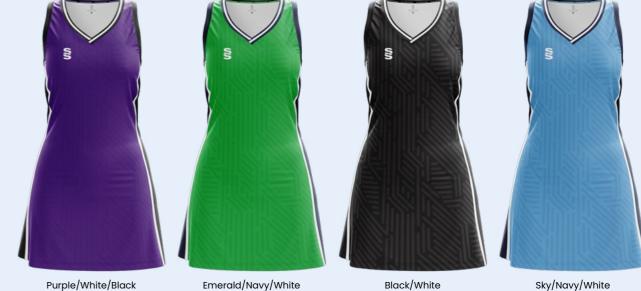

## DODGE RANGE

## TAKE CENTRE COURT

Bespoke netball dress designs created for fast delivery...

Complete your kit Surridge Sport stock range of netball socks.

Dodge Range Pink/Black/White

Bottle/Black/White

Royal/Amber/White

Purple/Black/White

Emerald/Navy/White