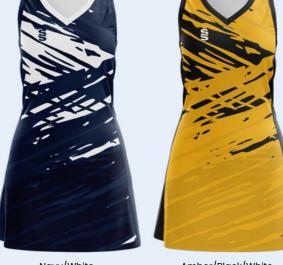

## TWIS1 **RANGE**

Amber/Black/White

Purple/Black/White

Royal/Amber/White

Royal/Navy/White

UNLEASH YOUR WINNER

Bespoke netball dress designs created for fast delivery...

Surridge Sport netball socks.

Amber/Black/White

Emerald/Navy/White

Pink/Black/White

Black/White

Red/Black/White

Bottle/Black/White

Purple/Black/White

Red/Black/White

Bottle/Black/White

Royal/Amber/White

Purple/Black/White

Emerald/Navy/White