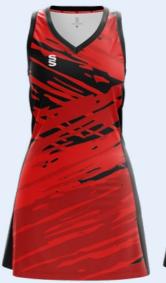

## **RANGE**

Sky/Navy/White

Amber/Black/White

Red/Black/White

Royal/Navy/White

Royal/Amber/White

Navy/White

ATTACK RANGE

**LEAVE YOUR** LEGACY

Bespoke netball dress designs created for fast delivery...

Complete your kit design by adding **Surridge Sport** stock range of netball socks.

Attack Range Navy/White

## **ATTACK**

Pink/White/Black

BESPOKE NETBALL DRESS DESIGN Crafted by Survidge AVAILABLE IN 11 MODERN COLOURS

Sky/Navy/White

Red/White/Black

Amber/White/Black

Royal/White/Navy

Emerald/White/Navy