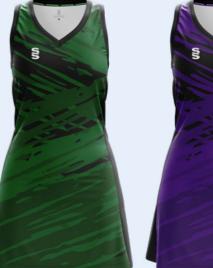

## **RANGE**

Sky/Navy/White

Amber/Black/White

Red/Black/White

Royal/Navy/White

Royal/Amber/White

Navy/White

ATTACK RANGE

**LEAVE YOUR** LEGACY

Bespoke netball dress designs created for fast delivery...

Complete your kit design by adding **Surridge Sport** stock range of netball socks.

Attack Range Navy/White

## **ATTACK**

Pink/White/Black

BESPOKE NETBALL DRESS DESIGN Crafted by Survidge AVAILABLE IN 11 MODERN COLOURS

Sky/Navy/White

Red/White/Black

Amber/White/Black

Royal/White/Navy

Emerald/White/Navy