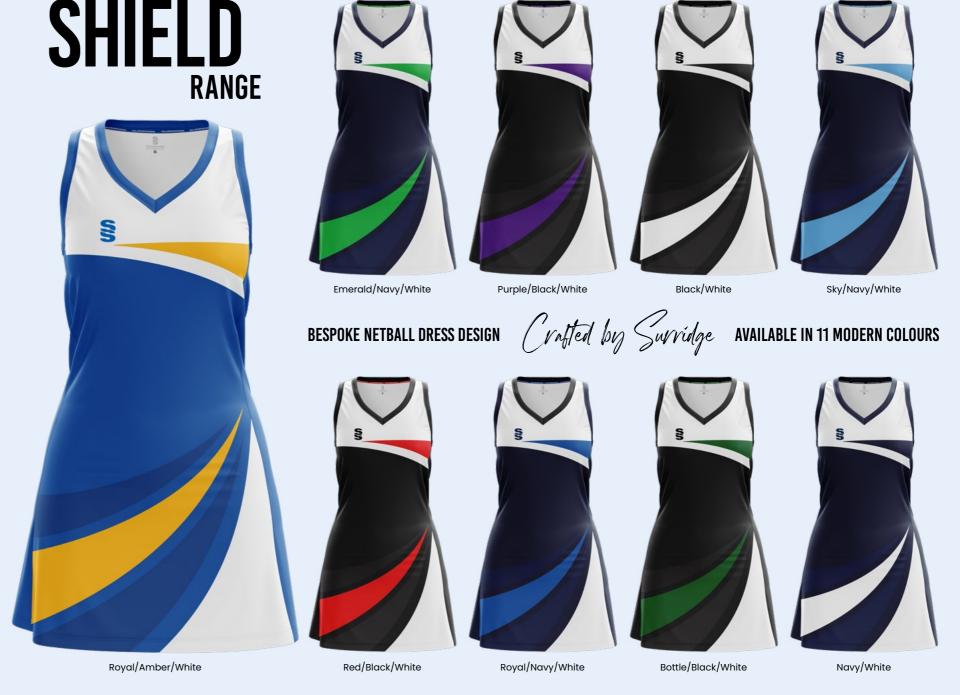

Bespoke netball dress designs created for fast delivery...

Complete your kit **Surridge Sport** stock range of netball socks.

**Twist Range** 