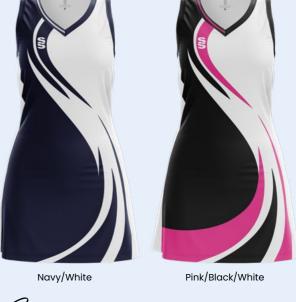

## TWIS1 **RANGE**

Amber/Black/White

Purple/Black/White

Royal/Amber/White

Royal/Navy/White

UNLEASH YOUR WINNER

Bespoke netball dress designs created for fast delivery...

Surridge Sport netball socks.

Amber/Black/White

Emerald/Navy/White

Pink/Black/White

Black/White

Red/Black/White

Bottle/Black/White

Purple/Black/White

Red/Black/White

Bottle/Black/White

Royal/Amber/White

Purple/Black/White

Emerald/Navy/White