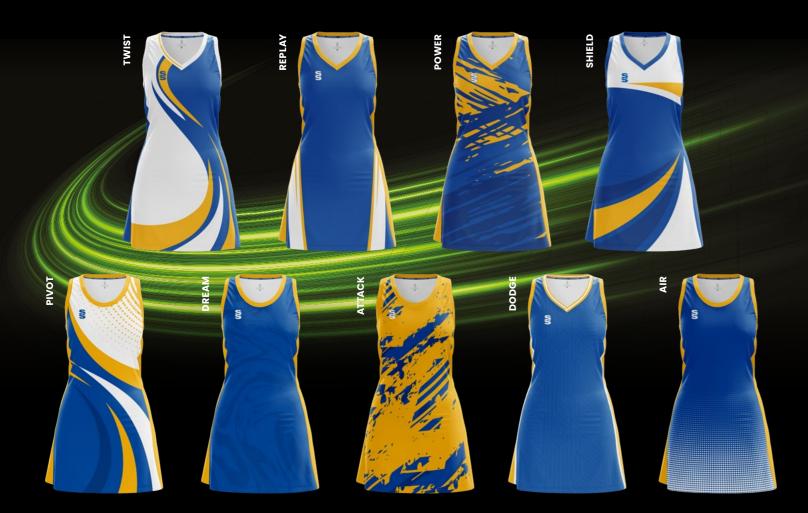

> With our range of 9 unique netball dress designs specifically created for fast delivery.

Available in a wide selection of colour options.

W W W . S U R R I D G E S P O R T . C O M

Crafted by Survidge

# FASTRACK NETBALL 3 WEEK DELIVERY

BESPOKE NETBALL DRESS DESIGNS CREATED FOR FAST DELIVERY

Complete your fast track Netball kit by adding Surridge Sport stock range of netball socks.

#### **FAST TRACK DESIGN RANGE**

The Range has been created with you in mind, INCLUDING the option too add your:

- » LOGO
- » CREST
- » NAME
- » NUMBER
- » SPONSOR

As many or as few as you'd prefer in a limitless range of colours.