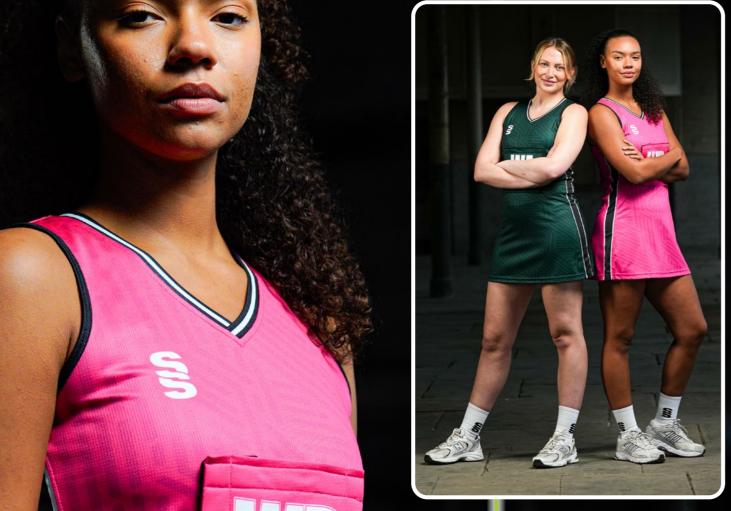

## **ATTACK**

Pink/White/Black

BESPOKE NETBALL DRESS DESIGN Crafted by Survidge AVAILABLE IN 11 MODERN COLOURS

Sky/Navy/White

Red/White/Black

Amber/White/Black

Royal/White/Navy

Emerald/White/Navy

Bespoke netball dress designs created for fast delivery...

Complete your kit Surridge Sport netball socks.