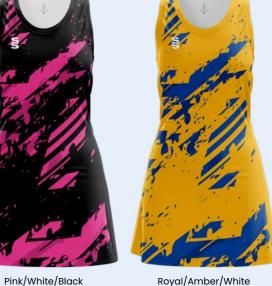

## **RANGE**

Sky/Navy/White

Amber/Black/White

Red/Black/White

Royal/Navy/White

Royal/Amber/White

Navy/White

ATTACK RANGE

**LEAVE YOUR** LEGACY

Bespoke netball dress designs created for fast delivery...

Complete your kit design by adding **Surridge Sport** stock range of netball socks.

Attack Range Navy/White

## **ATTACK**

Pink/White/Black

BESPOKE NETBALL DRESS DESIGN Crafted by Survidge AVAILABLE IN 11 MODERN COLOURS

Sky/Navy/White

Red/White/Black

Amber/White/Black

Royal/White/Navy

Emerald/White/Navy