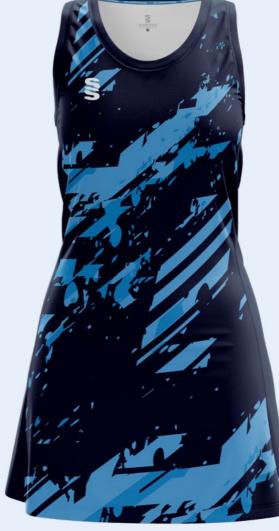

## **RANGE**

Sky/Navy/White

Amber/Black/White

Red/Black/White

Royal/Navy/White

Royal/Amber/White

Navy/White

ATTACK RANGE

**LEAVE YOUR** LEGACY

Bespoke netball dress designs created for fast delivery...

Complete your kit design by adding **Surridge Sport** stock range of netball socks.

Attack Range Navy/White

## **ATTACK**

Pink/White/Black

BESPOKE NETBALL DRESS DESIGN Crafted by Survidge AVAILABLE IN 11 MODERN COLOURS

Sky/Navy/White

Red/White/Black

Amber/White/Black

Royal/White/Navy

Emerald/White/Navy