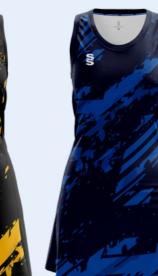

## **RANGE**

Sky/Navy/White

Amber/Black/White

Red/Black/White

Royal/Navy/White

Royal/Amber/White

Navy/White

ATTACK RANGE

**LEAVE YOUR** LEGACY

Bespoke netball dress designs created for fast delivery...

Complete your kit design by adding **Surridge Sport** stock range of netball socks.

Attack Range Navy/White

## **ATTACK**

Pink/White/Black

BESPOKE NETBALL DRESS DESIGN Crafted by Survidge AVAILABLE IN 11 MODERN COLOURS

Sky/Navy/White

Red/White/Black

Amber/White/Black

Royal/White/Navy

Emerald/White/Navy