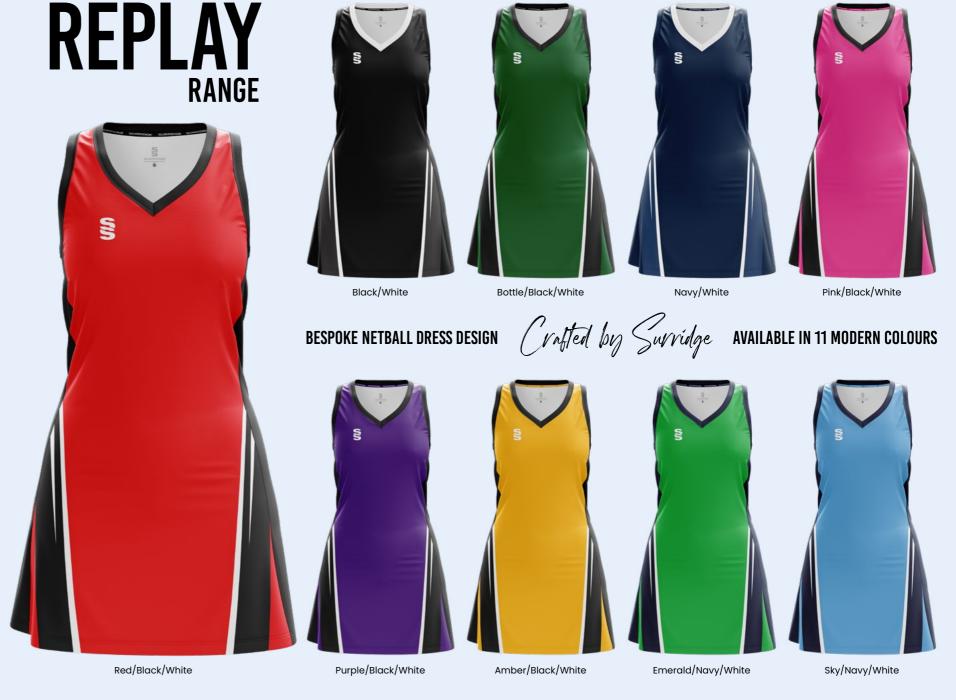

> With our range of 9 unique netball dress designs specifically created for fast delivery.

Available in a wide selection of colour options.

W W W . S U R R I D G E S P O R T . C O M

Crafted by Survidge

#### **FAST TRACK DESIGN RANGE**

The Range has been created with you in mind, INCLUDING the option too add your:

- » LOGO
- » CREST
- » NAME
- » NUMBER
- » SPONSOR

As many or as few as you'd prefer in a limitless range of colours.