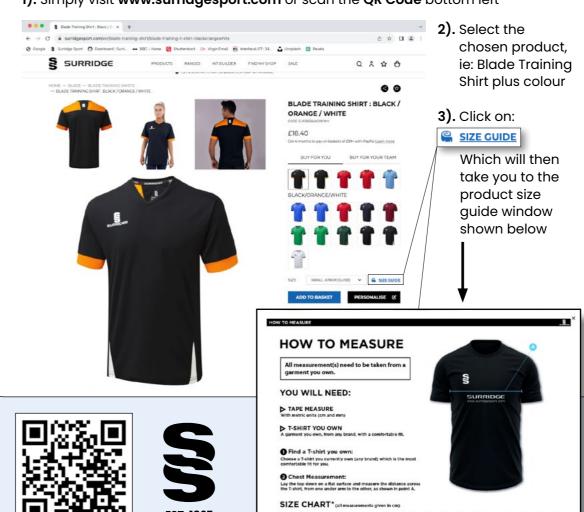

### **SIZE GUIDES**

All products requiring a size guide have there own individual guide and information on How To Measure on the chosen product web page (See example below)

1). Simply visit www.surridgesport.com or scan the QR Code bottom left