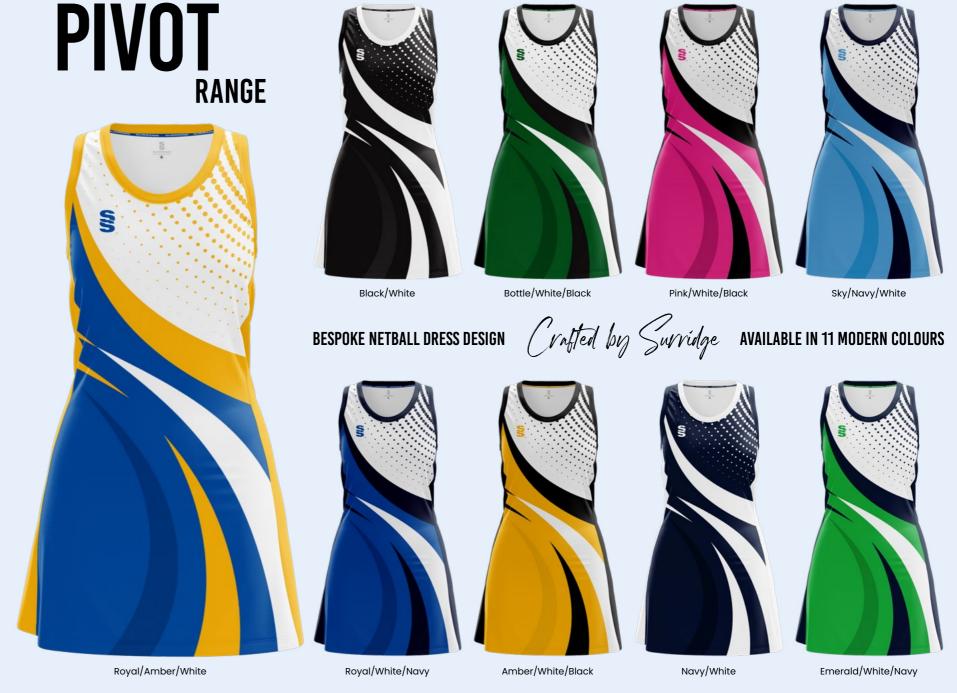

> With our range of 9 unique netball dress designs specifically created for fast delivery.

Available in a wide selection of colour options.

W W W . S U R R I D G E S P O R T . C O M

Crafted by Survidge

# FASTRACK NETBALL 3 WEEK DELIVERY

BESPOKE NETBALL DRESS DESIGNS CREATED FOR FAST DELIVERY

Complete your fast track Netball kit by adding Surridge Sport stock range of netball socks.

#### **FAST TRACK DESIGN RANGE**

The Range has been created with you in mind, INCLUDING the option too add your:

- » LOGO
- » CREST
- » NAME
- » NUMBER
- » SPONSOR

As many or as few as you'd prefer in a limitless range of colours.

**MAKE YOUR KIT STAND OUT!** 

Also available:

FAST TRACK
CRICKET SWEEK DELIVERY

FAST TRACK
FOOTBALL SWEEK DELIVERY

FASTTRACK
RUGBY 3 WEEK DELIVERY

\*Please note: Set SURRIDGE colours between dresses and socks may differ slightly due to variations in dying and printing methods. Although every effort is made to match colours, exact colour matches cannot be guaranteed. **SEIZE EVERY** MOMENT