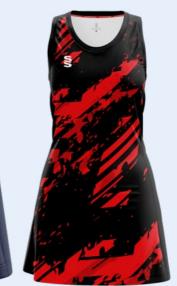

## TWIS1 **RANGE**

Amber/Black/White

Purple/Black/White

Royal/Amber/White

Royal/Navy/White

UNLEASH YOUR WINNER

Bespoke netball dress designs created for fast delivery...

Surridge Sport netball socks.

Amber/Black/White

Emerald/Navy/White

Pink/Black/White

Black/White

Red/Black/White

Bottle/Black/White

Purple/Black/White

Red/Black/White

Bottle/Black/White

Royal/Amber/White

Purple/Black/White

Emerald/Navy/White