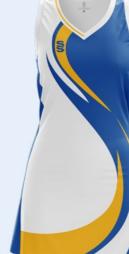

## **ATTACK**

Pink/White/Black

BESPOKE NETBALL DRESS DESIGN Crafted by Survidge AVAILABLE IN 11 MODERN COLOURS

Sky/Navy/White

Red/White/Black

Amber/White/Black

Royal/White/Navy

Emerald/White/Navy

Bespoke netball dress designs created for fast delivery...

Complete your kit Surridge Sport netball socks.