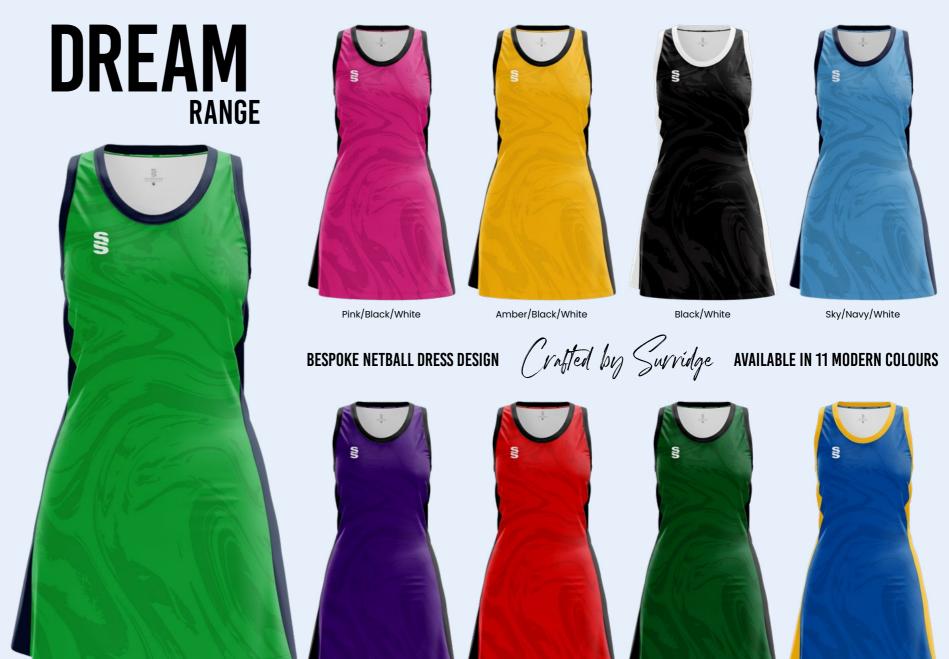

> With our range of 9 unique netball dress designs specifically created for fast delivery.

Available in a wide selection of colour options.

W W W . S U R R I D G E S P O R T . C O M

Crafted by Survidge

# FASTRACK NETBALL 3 WEEK DELIVERY

BESPOKE NETBALL DRESS DESIGNS CREATED FOR FAST DELIVERY

Complete your fast track Netball kit by adding Surridge Sport stock range of netball socks.

#### **FAST TRACK DESIGN RANGE**

The Range has been created with you in mind, INCLUDING the option too add your:

- » LOGO
- » CREST
- » NAME
- » NUMBER
- » SPONSOR

As many or as few as you'd prefer in a limitless range of colours.

**MAKE YOUR KIT STAND OUT!** 

Also available:

FAST TRACK
CRICKET SWEEK DELIVERY

FAST TRACK
FOOTBALL SWEEK DELIVERY

FASTTRACK
RUGBY 3 WEEK DELIVERY

\*Please note: Set SURRIDGE colours between dresses and socks may differ slightly due to variations in dying and printing methods. Although every effort is made to match colours, exact colour matches cannot be guaranteed. **SEIZE EVERY** MOMENT