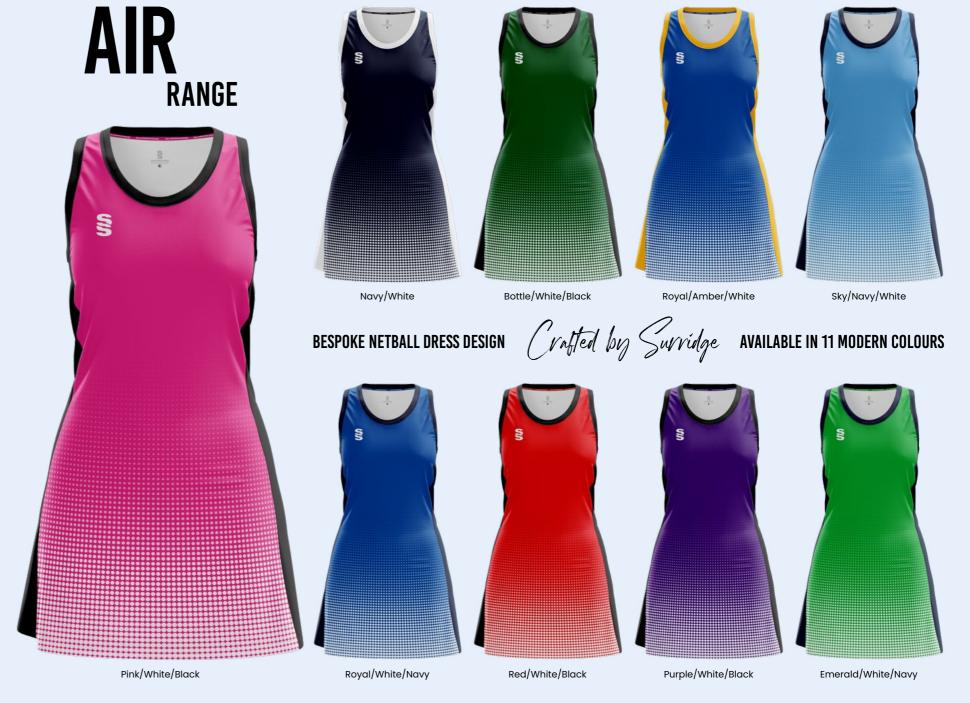

#### **FAST TRACK DESIGN RANGE**

The Range has been created with you in mind, INCLUDING the option too add your:

- » LOGO
- » CREST
- » NAME
- » NUMBER
- » SPONSOR

As many or as few as you'd prefer in a limitless range of colours.

**MAKE YOUR KIT STAND OUT!** 

Also available:

FAST TRACK
CRICKET SWEEK DELIVERY

FAST TRACK
FOOTBALL SWEEK DELIVERY

FASTTRACK
RUGBY 3 WEEK DELIVERY

\*Please note: Set SURRIDGE colours between dresses and socks may differ slightly due to variations in dying and printing methods. Although every effort is made to match colours, exact colour matches cannot be guaranteed. **SEIZE EVERY** MOMENT