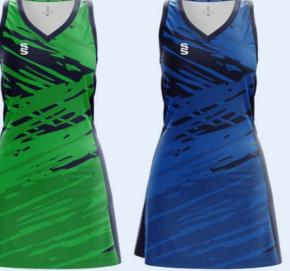

## **RANGE**

Sky/Navy/White

Amber/Black/White

Red/Black/White

Royal/Navy/White

Royal/Amber/White

Navy/White

ATTACK RANGE

**LEAVE YOUR** LEGACY

Bespoke netball dress designs created for fast delivery...

Complete your kit design by adding **Surridge Sport** stock range of netball socks.

Attack Range Navy/White