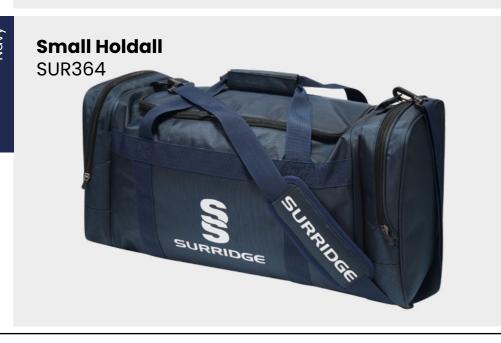

ted SS/Dual Print Ladies Long Sleeve Dual Cricket Shirt ► Printed SS/Dual Print ► Relaxed Fit ► Relaxed Fit **Ladies Short** DU379 Sleeve Dual **Cricket Shirt** DU376 12/14, Large - 16/18 S





17 Dual Print Colours Available

**Blade Playing** 

**Pant** 

SUR394

► Double Layered Knee Reinforcement



**CRICKET WHITES** ► Embroidered SS **Ladies Premier** ► Relaxed Fit **Long Sleeve Ladies Premier** Shirt **Short Sleeve** SUR205 Shirt **SUR232** 



► Embroidered SS

▶ Relaxed Fit

IMPACT

**VERSATILE, LONG-LASTING** 

**PERFORMANCE WEAR** 

**#SURRIDGEISSPORT** 

**EST. 1867** 

► Printed SS/Dual Print

Mens Fit

Ladies Fit

Available in Male and Female Fits



# Baseball Cap SUR421 • Embroidered SS • Adjustable hook and loop fastening

Fuse Flexi Cap
SUR470

SS logo to side of Cap











► Embroidered SS

► Embroidered SS Blade Hoody SUR367

**Poplin Pant** SUR381



► Embroidered SS





We can also produce a bespoke print with a minimum of 100 prints (50 garments).







**UN BRANDED** 

TRAINING RANGE

YOUR COLOURS YOUR WAY

**SURRIDGE SPORT** 

Performance

Dual

**Top** DU013







visit: www.surridgesport.com tel: 01282 418 418 email: sales@surridgesport.com

► Printed SS/Dual Print

► Printed SS/Dual Print



**Dual Rain** Jacket DU003



**Pants** DU019

**Dual Slim Tek** 



**Dual Short** DU020

► Printed SS/Dual Print





► Printed SS/Dual Print



► Printed SS/Dual Print







► Printed SS

► Printed SS/Fuse Print

**Fuse Hoodie** DU367

► Printed SS/Fuse Print

**Fuse Shorts** 

► Embroidered SS

SUR457



**Dual Training** Jacket DU002









Ho