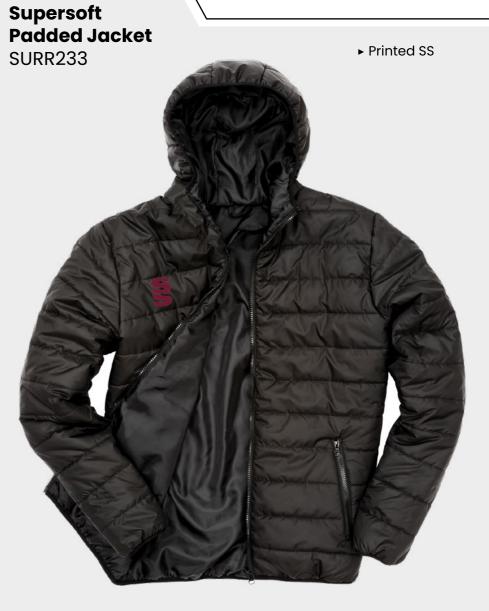

# Baseball Cap SUR421 • Embroidered SS • Adjustable hook and loop fastening

Fuse Flexi Cap
SUR470

SS logo to side of Cap

► Embroidered SS

► Embroidered SS Blade Hoody SUR367

**Poplin Pant** SUR381

► Embroidered SS

We can also produce a bespoke print with a minimum of 100 prints (50 garments).

**UN BRANDED** 

TRAINING RANGE

YOUR COLOURS YOUR WAY

**SURRIDGE SPORT** 

Performance

Dual

**Top** DU013