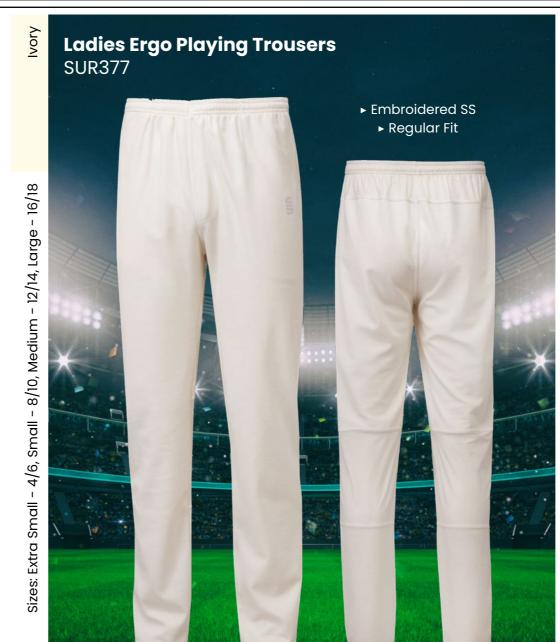

* Shirt DU232 **Long Sleeve Shirt** DU205 S



















► Embroidered SS

▶ Optional 17 Dual Print Colours Available Cricket





Socks ► Surridge Logotype SUR347WH Over Toes

# WOMENS & GIRLS RANGE

At Surridge we are proud to supply a large range of Womens and Girls onfield and off-field sportswear.

All items are available with the option to add any of the 17 Surridge colour trims and SS logo.

For our full selection go to: www.surridgesport.com









# **CRICKET WHITES** ▶ Printed SS/Dual Print Ladies Long Sleeve Dual Cricket Shirt ► Printed SS/Dual Print ► Relaxed Fit ► Relaxed Fit **Ladies Short** DU379 Sleeve Dual **Cricket Shirt** DU376 12/14, Large - 16/18 S





17 Dual Print Colours Available

**Blade Playing** 

**Pant** 

SUR394

► Double Layered Knee Reinforcement



**CRICKET WHITES** ► Embroidered SS **Ladies Premier** ► Relaxed Fit **Long Sleeve Ladies Premier** Shirt **Short Sleeve** SUR205 Shirt **SUR232** 



► Embroidered SS

▶ Relaxed Fit

IMPACT

**VERSATILE, LONG-LASTING** 

**PERFORMANCE WEAR** 

**#SURRIDGEISSPORT** 

**EST. 1867** 

► Printed SS/Dual Print

Mens Fit

Ladies Fit

Available in Male and Female Fits



# Baseball Cap SUR421 • Embroidered SS • Adjustable hook and loop fastening

Fuse Flexi Cap
SUR470

SS logo to side of Cap











► Embroidered SS

► Embroidered SS Blade Hoody SUR367

**Poplin Pant** SUR381



► Embroidered SS





We can also produce a bespoke print with a minimum of 100 prints (50 garments).







**UN BRANDED** 

TRAINING RANGE

YOUR COLOURS YOUR WAY

**SURRIDGE SPORT** 

Performance

Dual

**Top** DU