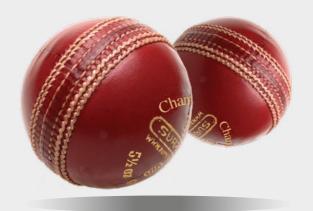

► Embroidered SS

SUR457

**Dual Training** Jacket DU002

Holkham Down

► Printed SS

► Printed SS Premier Special Cricket Ball

SUR191

► Hand Stitched

County Special Cricket Ball SUR001

► Youth or Adult sizes

Soft Seam Cricket Ball SUR002

► Youth or Adult sizes

Pink

Red

Britannia Centre, Network 65 Business Park, Burnley, Lancashire, BB11 5ST

tel: +44 (0) 1282 418 418 fax: +44 (0) 1282 418 419