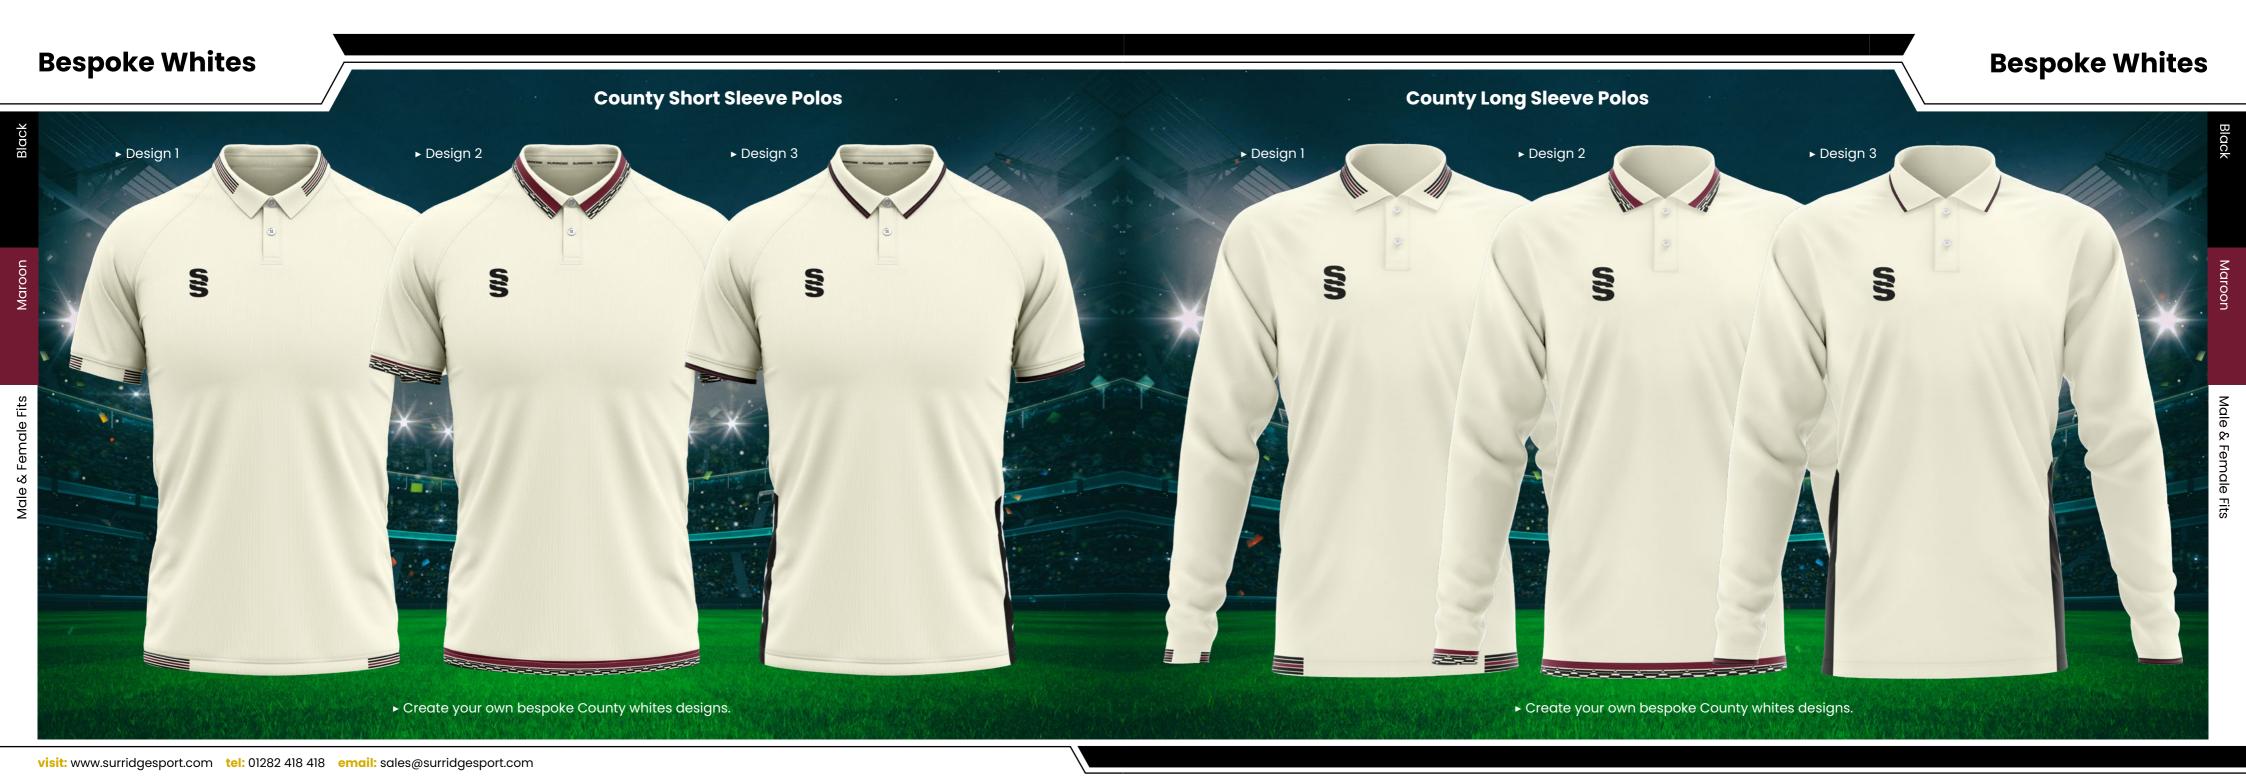

# **#SURRIDGEISSPORT**

All designs are available in Short Sleeve, Long Sleeve and Collared. Sleeveless Sweater & Long Sleeve Sweater both available in Round Neck and V-Neck options.

Available

in Male and

Female Fits

# **DESIGNS**

# 7 Bespoke mens and womens cricket designs created for fast delivery...

For our full range visit www.surridgesport.com or scan the QR code.

# **Collar and Sleeve Options**

Long Sleeve T-Shirt

Short Sleeve Polo

Long Sleeve Polo

Sleeveless Sweater (V-Neck)
Also available in Round Neck

Long Sleeve Sweater (Round Neck)

Also available in V-Neck

# All designs available in 17 colours

Complete your bespoke cricket kit by adding Surridge Sport stock range of Blade Playing Pants SUR394 available in 7 complimentary colours.

2 WEEK Prock Roll