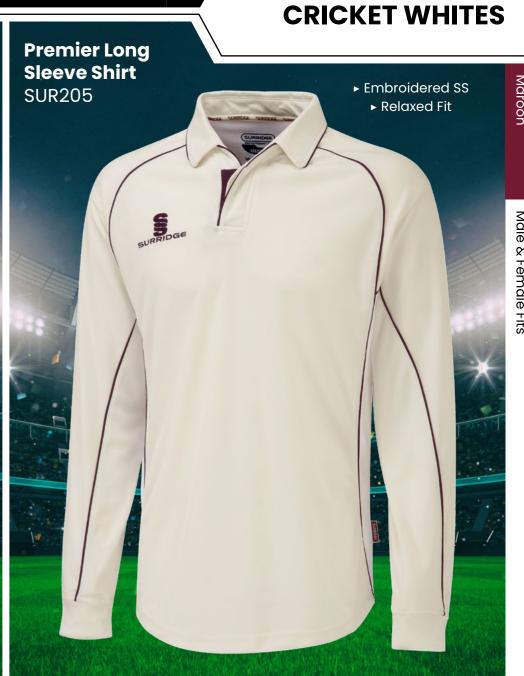

# **CRICKET WHITES** ▶ Printed SS/Dual Print ► Printed SS/Dual Print **Dual Premier** ► Relaxed Fit ► Relaxed Fit **Short Sleeve Dual Premier** Shirt DU232 **Long Sleeve Shirt** DU205 S

► Embroidered SS