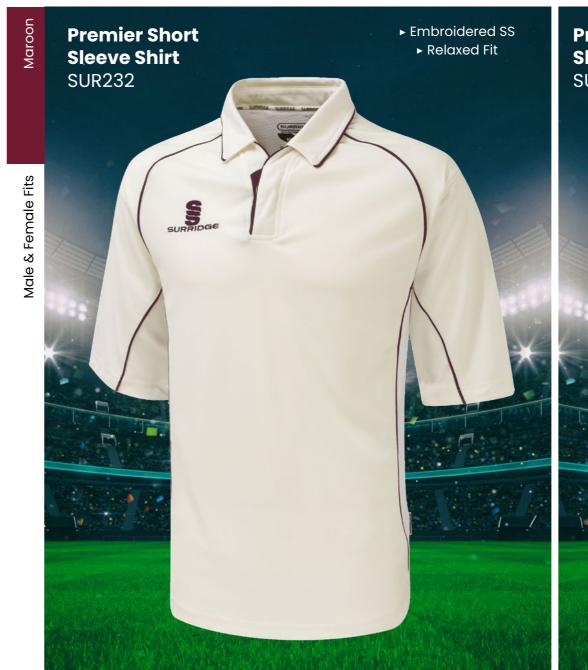

# **CRICKET WHITES** ▶ Printed SS/Dual Print ► Printed SS/Dual Print **Dual Premier** ► Relaxed Fit ► Relaxed Fit **Short Sleeve Dual Premier** Shirt DU232 **Long Sleeve Shirt** DU205 S

► Embroidered SS

► Embroidered SS

▶ Relaxed Fit

IMPACT

**VERSATILE, LONG-LASTING** 

**PERFORMANCE WEAR** 

**#SURRIDGEISSPORT** 

**EST. 1867** 

► Printed SS/Dual Print