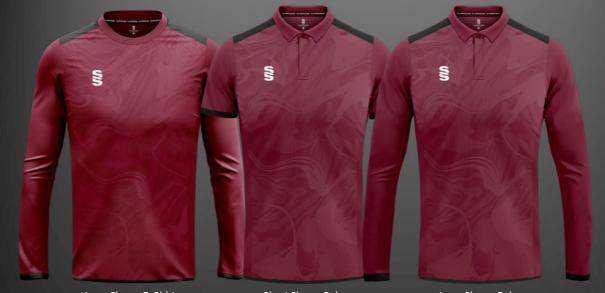

# **#SURRIDGEISSPORT**

All designs are available in Short Sleeve, Long Sleeve and Collared. Sleeveless Sweater & Long Sleeve Sweater both available in Round Neck and V-Neck options.

Available

in Male and

Female Fits

# **Collar and Sleeve Options**

Long Sleeve T-Shirt

Short Sleeve Polo

Long Sleeve Polo

Sleeveless Sweater (V-Neck)
Also available in Round Neck

Long Sleeve Sweater (Round Neck)

Also available in V-Neck