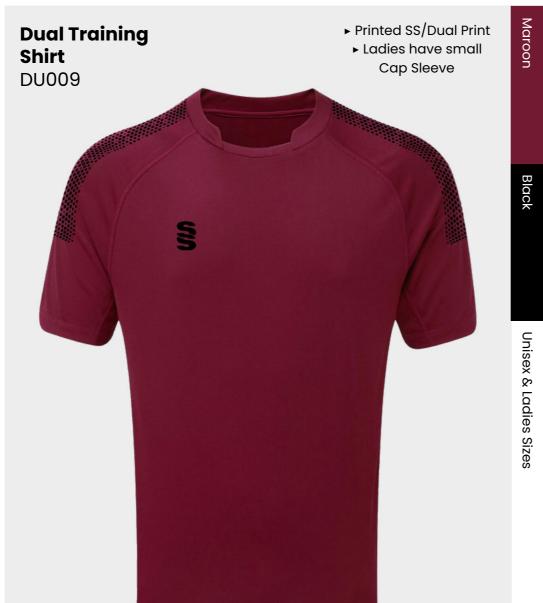

# **CRICKET WHITES** ▶ Printed SS/Dual Print ► Printed SS/Dual Print **Dual Premier** ► Relaxed Fit ► Relaxed Fit **Short Sleeve Dual Premier** Shirt DU232 **Long Sleeve Shirt** DU205 S

► Embroidered SS