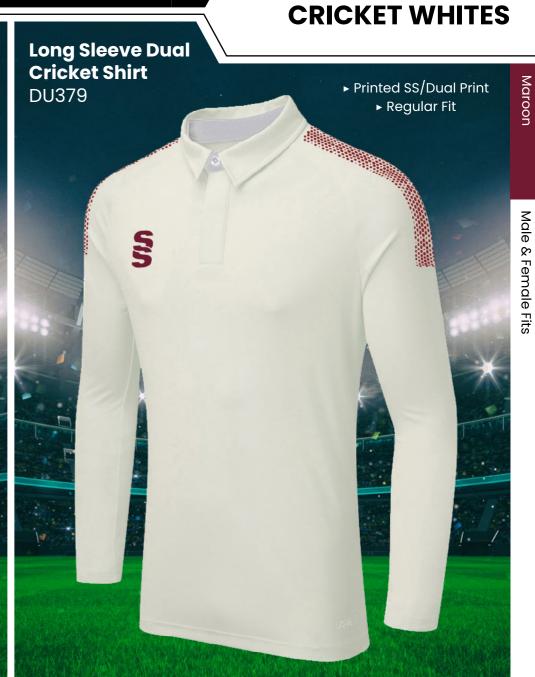

# **CRICKET WHITES** ▶ Printed SS/Dual Print ► Printed SS/Dual Print **Dual Premier** ► Relaxed Fit ► Relaxed Fit **Short Sleeve Dual Premier** Shirt DU232 **Long Sleeve Shirt** DU205 S

► Embroidered SS

▶ Optional 17 Dual Print Colours Available Cricket

Socks ► Surridge Logotype SUR347WH Over Toes