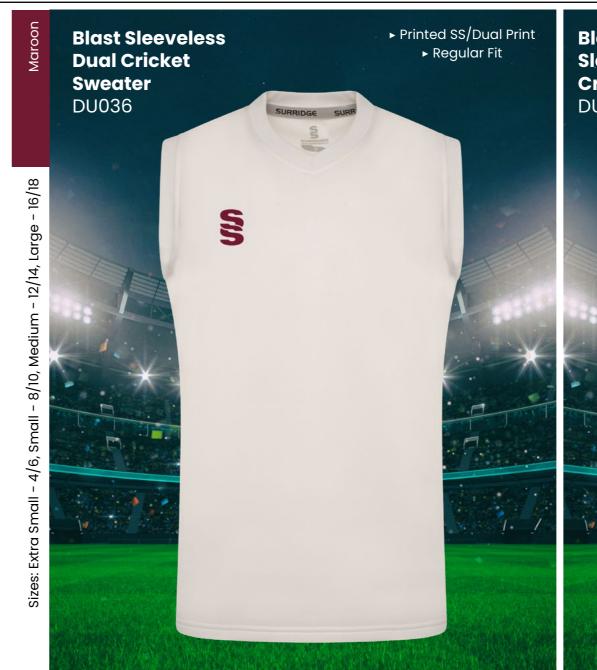

# **CRICKET WHITES** ▶ Printed SS/Dual Print ► Printed SS/Dual Print **Dual Premier** ► Relaxed Fit ► Relaxed Fit **Short Sleeve Dual Premier** Shirt DU232 **Long Sleeve Shirt** DU205 S

► Embroidered SS