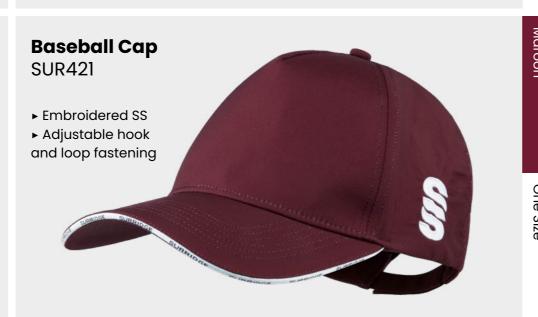

# Baseball Cap SUR421 • Embroidered SS • Adjustable hook and loop fastening

Fuse Flexi Cap
SUR470

SS logo to side of Cap

► Embroidered SS

► Embroidered SS Blade Hoody SUR367

**Poplin Pant** SUR381

► Embroidered SS