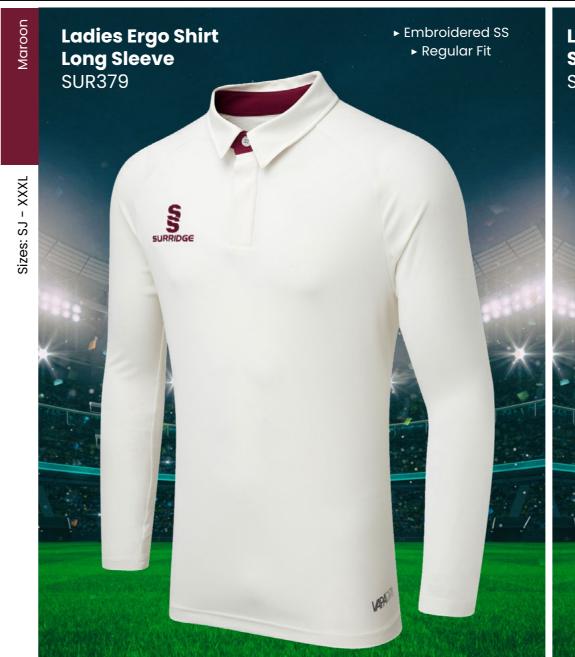

17 Dual Print Colours Available

**Blade Playing** 

**Pant** 

SUR394

► Double Layered Knee Reinforcement

**CRICKET WHITES** ► Embroidered SS **Ladies Premier** ► Relaxed Fit **Long Sleeve Ladies Premier** Shirt **Short Sleeve** SUR205 Shirt **SUR232** 