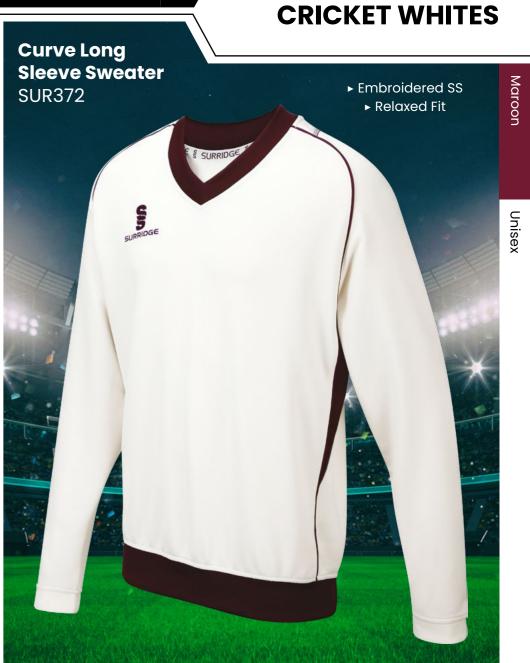

# **Collar and Sleeve Options**

Long Sleeve T-Shirt

Short Sleeve Polo

Long Sleeve Polo

Sleeveless Sweater (V-Neck)
Also available in Round Neck

Long Sleeve Sweater (Round Neck)

Also available in V-Neck