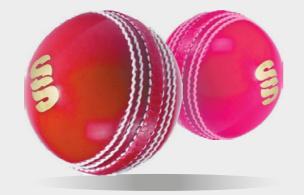

► Embroidered SS

SUR457

**Dual Training** Jacket DU002

Holkham Down

► Printed SS

► Printed SS Premier Special Cricket Ball

SUR191

► Hand Stitched

County Special Cricket Ball SUR001

► Youth or Adult sizes

Soft Seam Cricket Ball SUR002

► Youth or Adult sizes

Pink

Red

Britannia Centre, Network 65 Business Park, Burnley, Lancashire, BB11 5ST

tel: +44 (0) 1282 418 418 fax: +44 (0) 1282 418 419