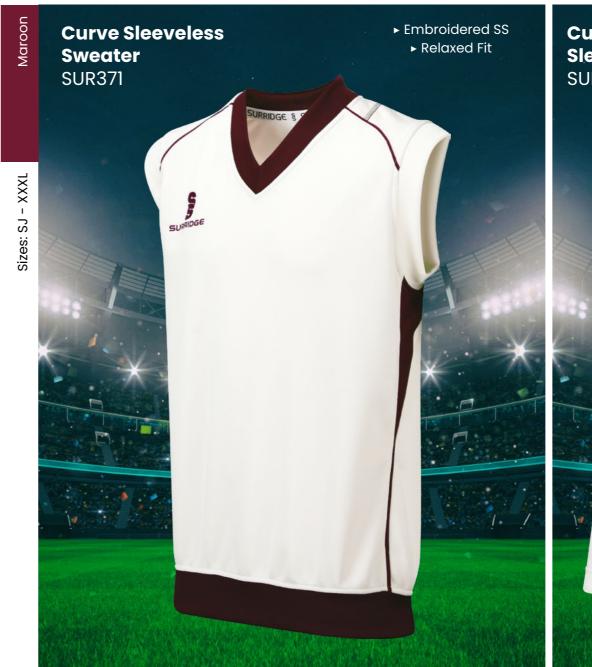

# **Collar and Sleeve Options**

Long Sleeve T-Shirt

Short Sleeve Polo

Long Sleeve Polo

Sleeveless Sweater (V-Neck)
Also available in Round Neck

Long Sleeve Sweater (Round Neck)

Also available in V-Neck