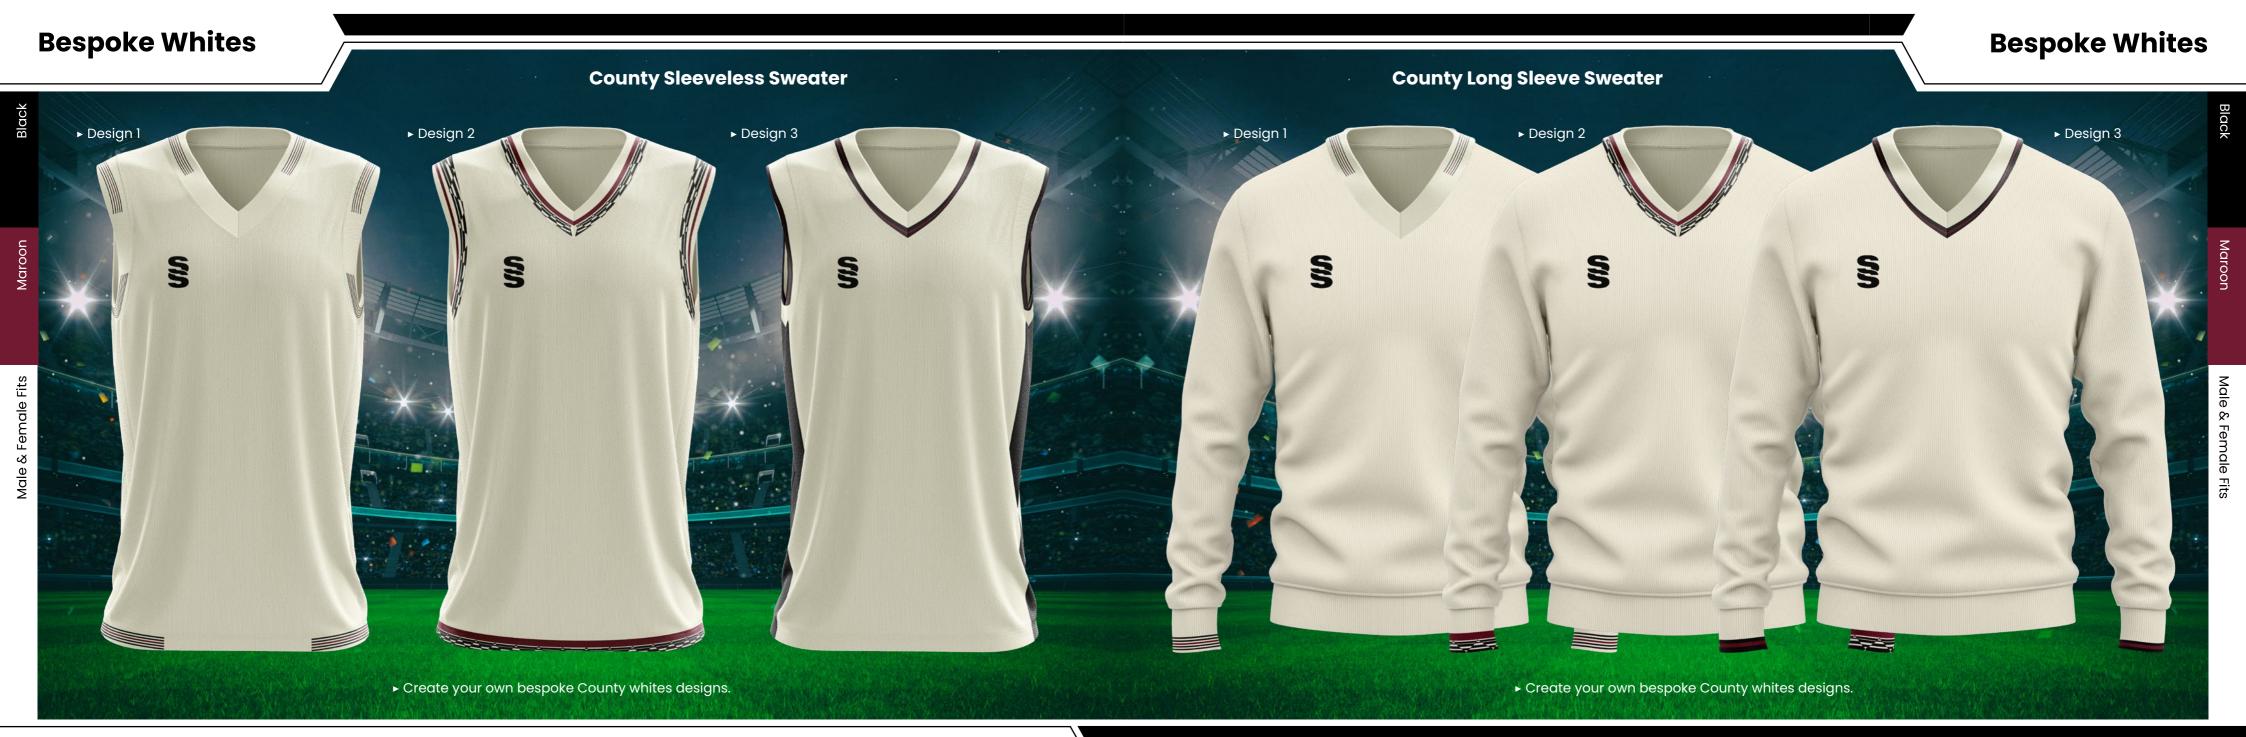

# **#SURRIDGEISSPORT**

All designs are available in Short Sleeve, Long Sleeve and Collared. Sleeveless Sweater & Long Sleeve Sweater both available in Round Neck and V-Neck options.

Available

in Male and

Female Fits

# **DESIGNS**

# 7 Bespoke mens and womens cricket designs created for fast delivery...

For our full range visit www.surridgesport.com or scan the QR code.

# **Collar and Sleeve Options**

Long Sleeve T-Shirt

Short Sleeve Polo

Long Sleeve Polo

Sleeveless Sweater (V-Neck)
Also available in Round Neck

Long Sleeve Sweater (Round Neck)

Also available in V-Neck

# All designs available in 17 colours

Complete your bespoke cricket kit by adding Surridge Sport stock range of Blade Playing Pants SUR394 available in 7 complimentary colours.

2 WEEK Prock Roll