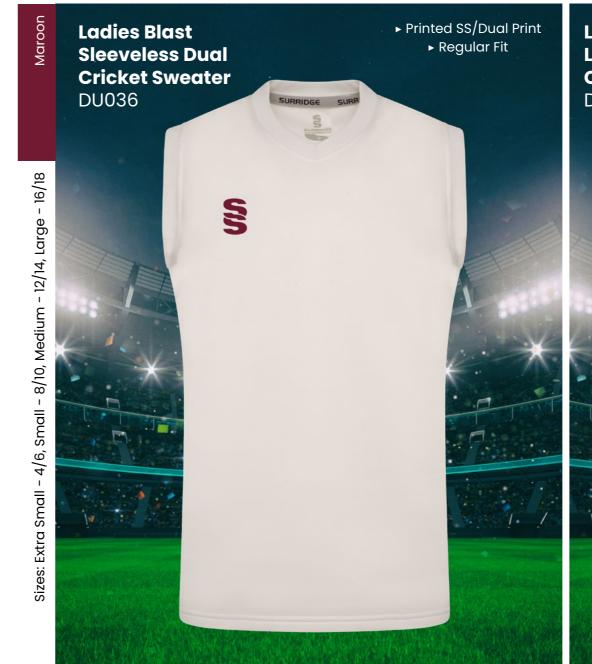

# **CRICKET WHITES** ▶ Printed SS/Dual Print Ladies Long Sleeve Dual Cricket Shirt ► Printed SS/Dual Print ► Relaxed Fit ► Relaxed Fit **Ladies Short** DU379 Sleeve Dual **Cricket Shirt** DU376 12/14, Large - 16/18 S