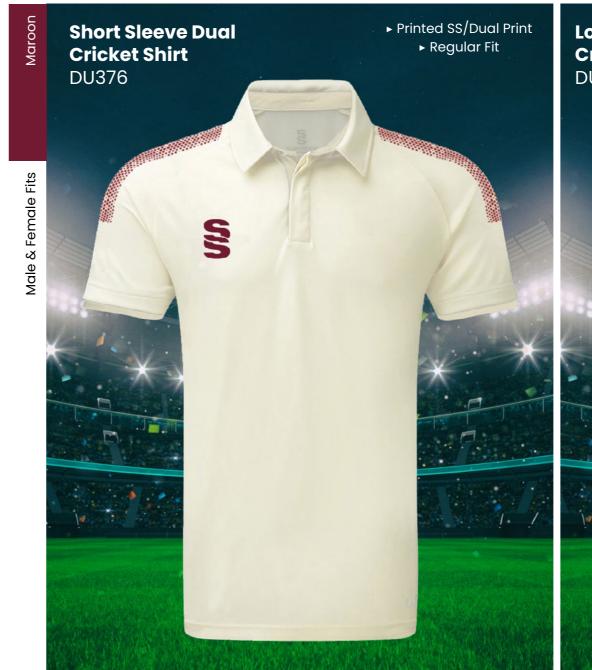

# **CRICKET WHITES** ▶ Printed SS/Dual Print ► Printed SS/Dual Print **Dual Premier** ► Relaxed Fit ► Relaxed Fit **Short Sleeve Dual Premier** Shirt DU232 **Long Sleeve Shirt** DU205 S

► Embroidered SS

▶ Optional 17 Dual Print Colours Available Cricket

Socks ► Surridge Logotype SUR347WH Over Toes