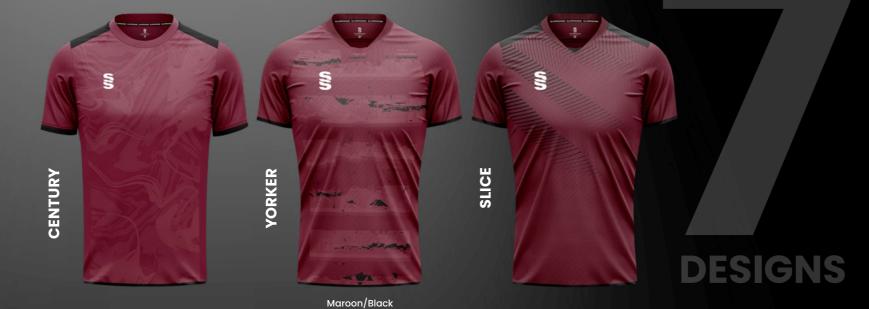

# **DESIGNS**

# 7 Bespoke mens and womens cricket designs created for fast delivery...

For our full range visit www.surridgesport.com or scan the QR code.