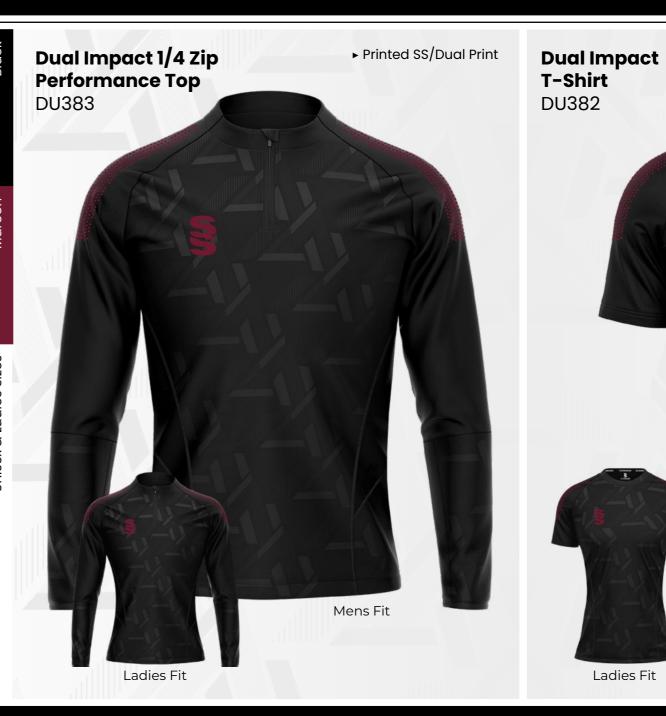

► Embroidered SS

▶ Relaxed Fit

IMPACT

**VERSATILE, LONG-LASTING** 

**PERFORMANCE WEAR** 

**#SURRIDGEISSPORT** 

**EST. 1867** 

► Printed SS/Dual Print

Mens Fit

Ladies Fit

Available in Male and Female Fits