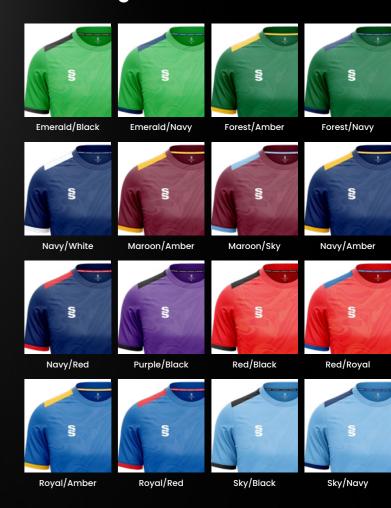

# All designs available in 17 colours

Complete your bespoke cricket kit by adding Surridge Sport stock range of Blade Playing Pants SUR394 available in 7 complimentary colours.

2 WEEK Prock Roll