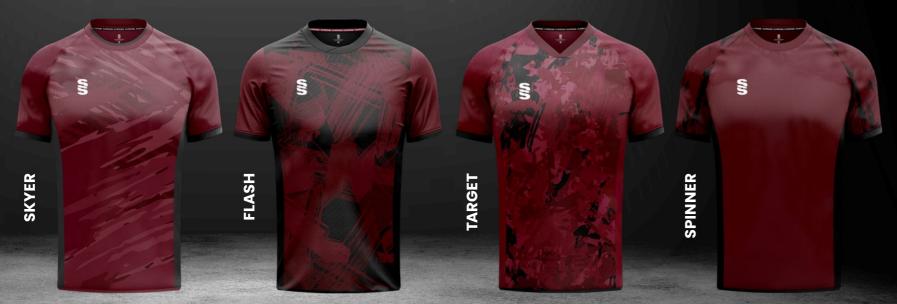

# **DESIGNS**

# 7 Bespoke mens and womens cricket designs created for fast delivery...

For our full range visit www.surridgesport.com or scan the QR code.