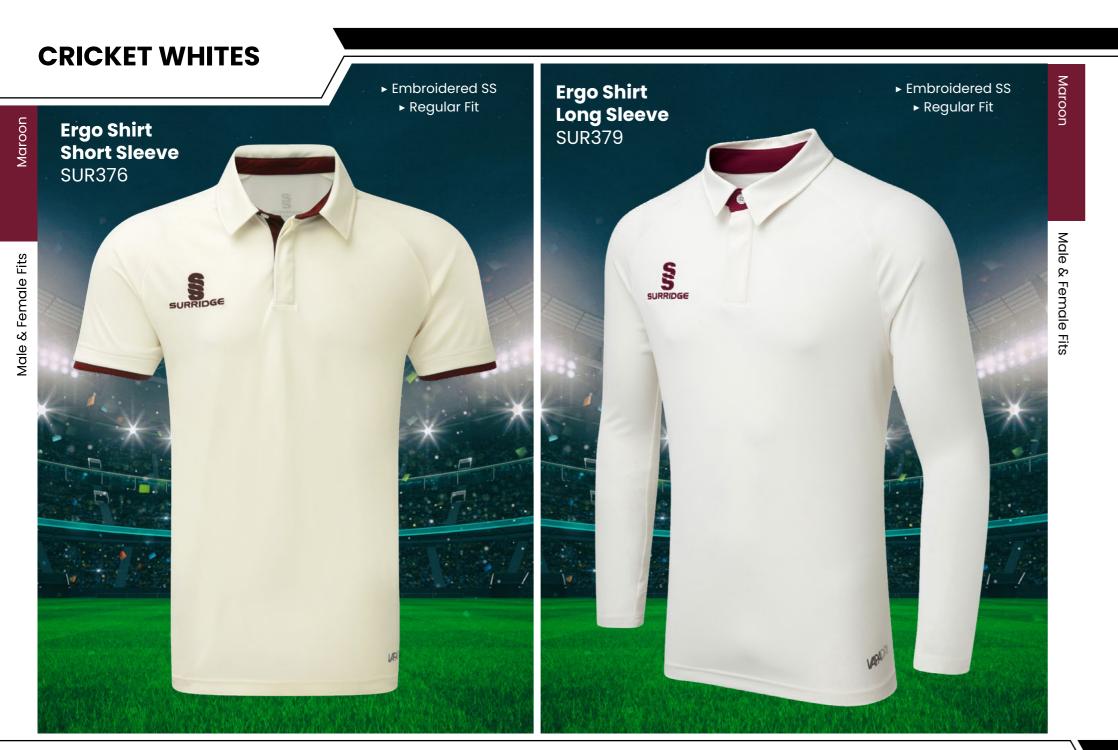

# **CRICKET WHITES** ▶ Printed SS/Dual Print ► Printed SS/Dual Print **Dual Premier** ► Relaxed Fit ► Relaxed Fit **Short Sleeve Dual Premier** Shirt DU232 **Long Sleeve Shirt** DU205 S

► Embroidered SS