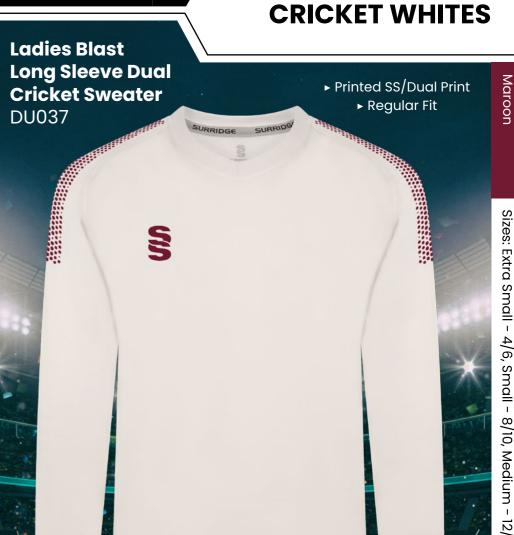

# **CRICKET WHITES** ▶ Printed SS/Dual Print Ladies Long Sleeve Dual Cricket Shirt ► Printed SS/Dual Print ► Relaxed Fit ► Relaxed Fit **Ladies Short** DU379 Sleeve Dual **Cricket Shirt** DU376 12/14, Large - 16/18 S