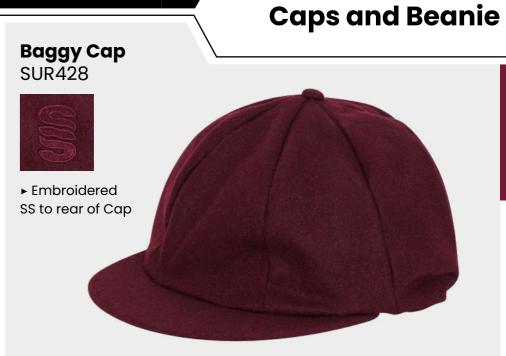

# Baseball Cap SUR421 • Embroidered SS • Adjustable hook and loop fastening

Fuse Flexi Cap
SUR470

SS logo to side of Cap

► Embroidered SS

► Embroidered SS Blade Hoody SUR367

**Poplin Pant** SUR381

► Embroidered SS