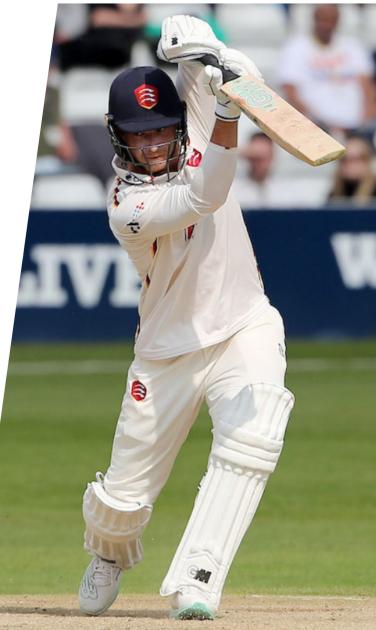

# **#SURRIDGEISSPORT**

All designs are available in Short Sleeve, Long Sleeve and Collared. Sleeveless Sweater & Long Sleeve Sweater both available in Round Neck and V-Neck options.

Available

in Male and

Female Fits

# **DESIGNS**

# 7 Bespoke mens and womens cricket designs created for fast delivery...

For our full range visit www.surridgesport.com or scan the QR code.