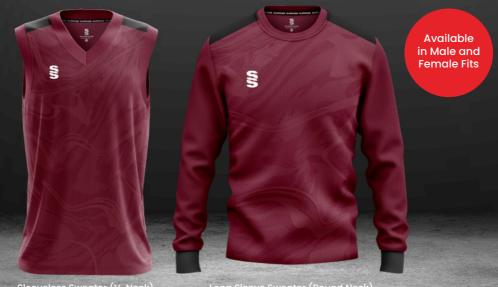

# **#SURRIDGEISSPORT**

All designs are available in Short Sleeve, Long Sleeve and Collared. Sleeveless Sweater & Long Sleeve Sweater both available in Round Neck and V-Neck options.

Available

in Male and

Female Fits

# **Collar and Sleeve Options**

Long Sleeve T-Shirt

Short Sleeve Polo

Long Sleeve Polo

Sleeveless Sweater (V-Neck)
Also available in Round Neck

Long Sleeve Sweater (Round Neck)

Also available in V-Neck