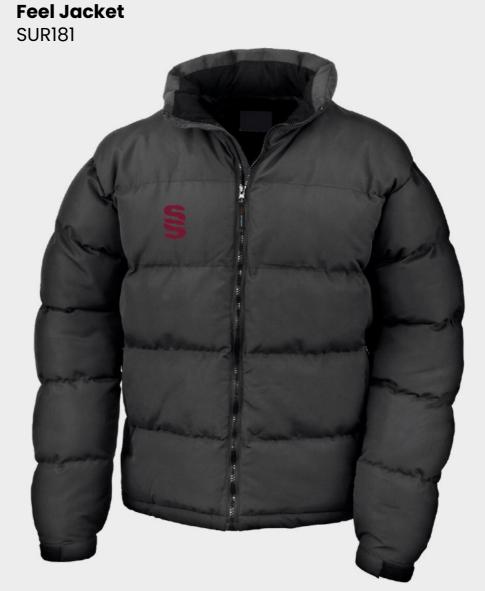

# Baseball Cap SUR421 • Embroidered SS • Adjustable hook and loop fastening

Fuse Flexi Cap
SUR470

SS logo to side of Cap

► Embroidered SS

► Embroidered SS Blade Hoody SUR367

**Poplin Pant** SUR381

► Embroidered SS

We can also produce a bespoke print with a minimum of 100 prints (50 garments).

**UN BRANDED** 

TRAINING RANGE

YOUR COLOURS YOUR WAY

**SURRIDGE SPORT** 

Performance

Dual

**Top** DU013