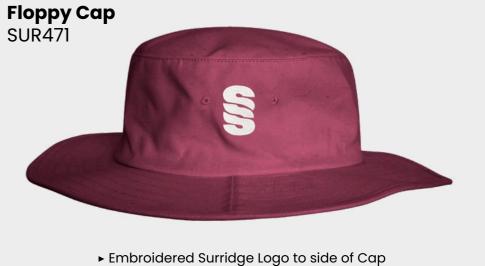

# Baseball Cap SUR421 • Embroidered SS • Adjustable hook and loop fastening

Fuse Flexi Cap
SUR470

SS logo to side of Cap

► Embroidered SS

► Embroidered SS Blade Hoody SUR367

**Poplin Pant** SUR381

► Embroidered SS