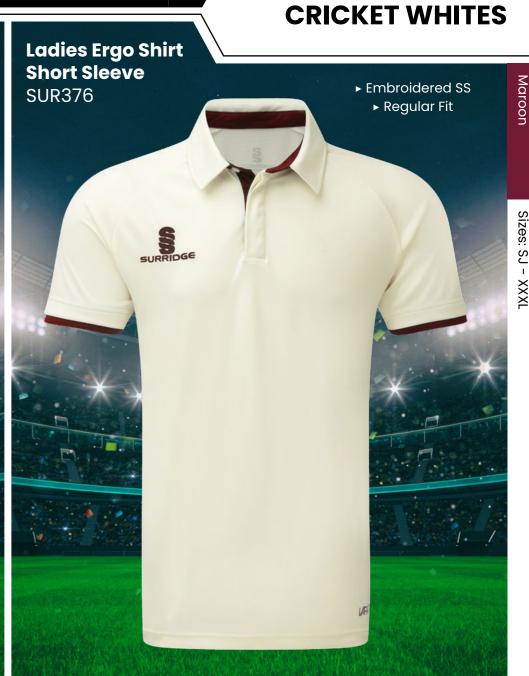

# **CRICKET WHITES** ▶ Printed SS/Dual Print Ladies Long Sleeve Dual Cricket Shirt ► Printed SS/Dual Print ► Relaxed Fit ► Relaxed Fit **Ladies Short** DU379 Sleeve Dual **Cricket Shirt** DU376 12/14, Large - 16/18 S