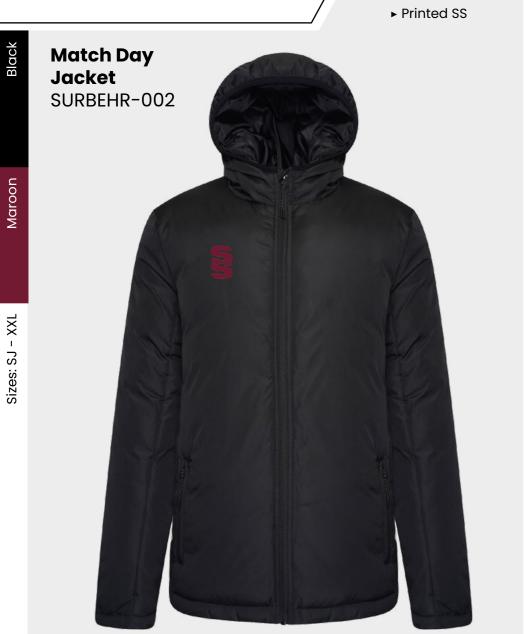

► Embroidered SS

SUR457

**Dual Training** Jacket DU002

Holkham Down

► Printed SS

► Printed SS Premier Special Cricket Ball

SUR191

► Hand Stitched