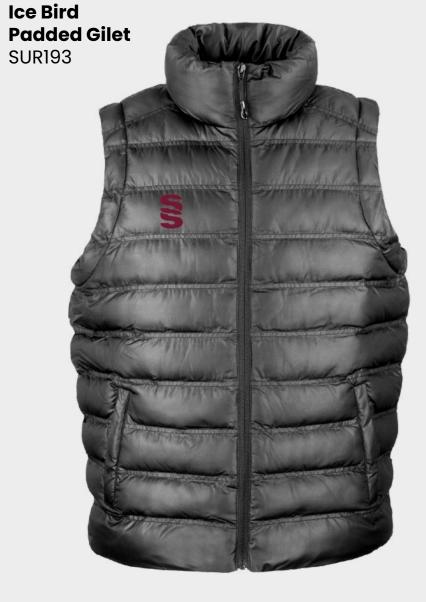

# Baseball Cap SUR421 • Embroidered SS • Adjustable hook and loop fastening

Fuse Flexi Cap
SUR470

SS logo to side of Cap

► Embroidered SS

► Embroidered SS Blade Hoody SUR367

**Poplin Pant** SUR381

► Embroidered SS

We can also produce a bespoke print with a minimum of 100 prints (50 garments).

**UN BRANDED** 

TRAINING RANGE

YOUR COLOURS YOUR WAY

**SURRIDGE SPORT** 

Performance

Dual

**Top** DU013