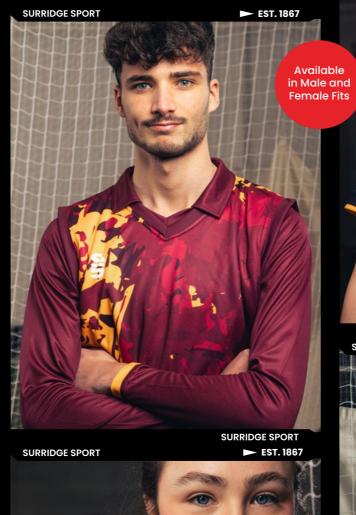

# **#SURRIDGEISSPORT**

All designs are available in Short Sleeve, Long Sleeve and Collared. Sleeveless Sweater & Long Sleeve Sweater both available in Round Neck and V-Neck options.

Available

in Male and

Female Fits

# **DESIGNS**

# 7 Bespoke mens and womens cricket designs created for fast delivery...

For our full range visit www.surridgesport.com or scan the QR code.