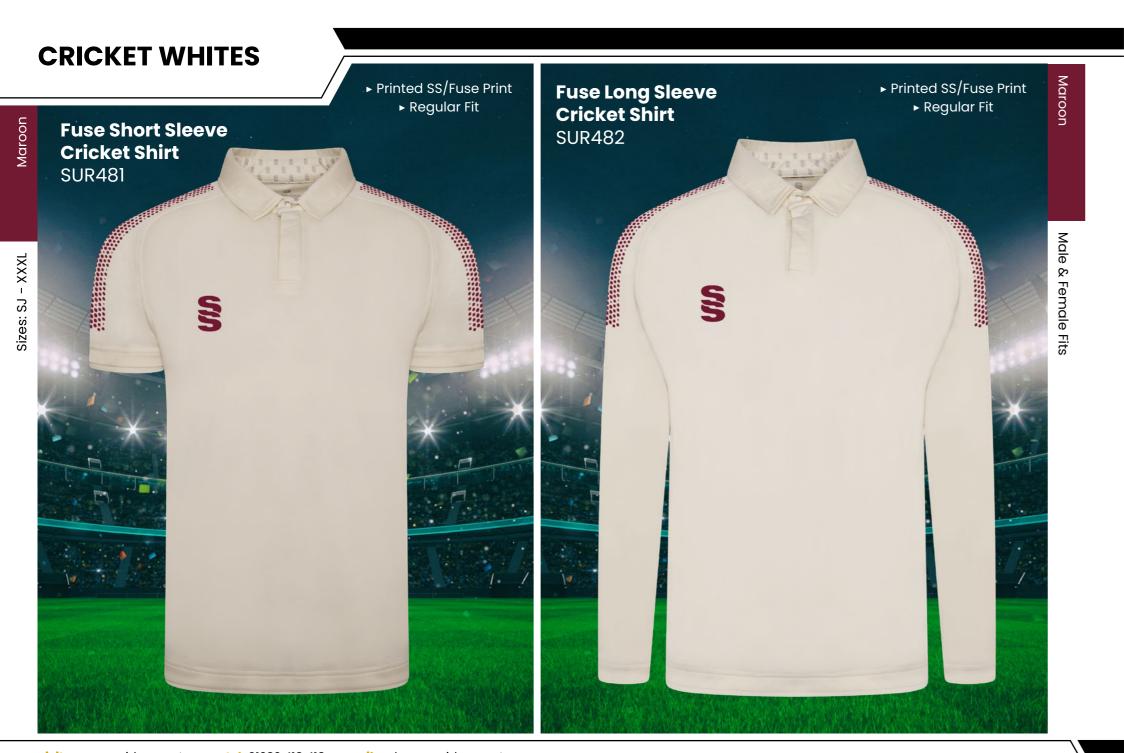

# **CRICKET WHITES** ▶ Printed SS/Dual Print ► Printed SS/Dual Print **Dual Premier** ► Relaxed Fit ► Relaxed Fit **Short Sleeve Dual Premier** Shirt DU232 **Long Sleeve Shirt** DU205 S

► Embroidered SS