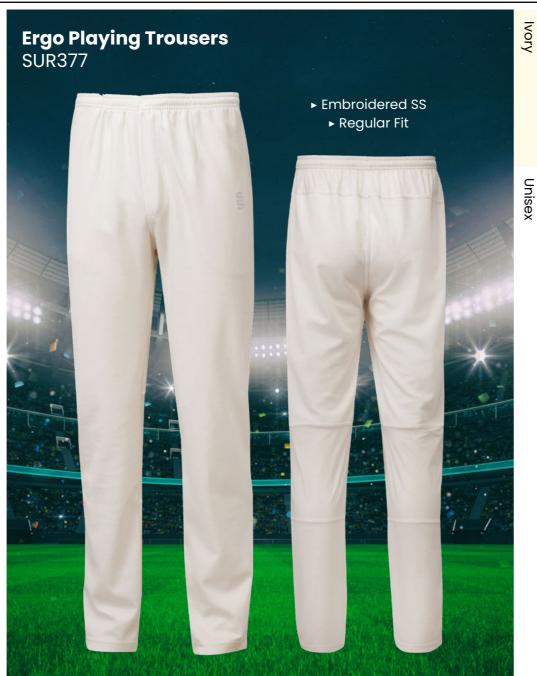

# **CRICKET WHITES** ▶ Printed SS/Dual Print ► Printed SS/Dual Print **Dual Premier** ► Relaxed Fit ► Relaxed Fit **Short Sleeve Dual Premier** Shirt DU232 **Long Sleeve Shirt** DU205 S

► Embroidered SS