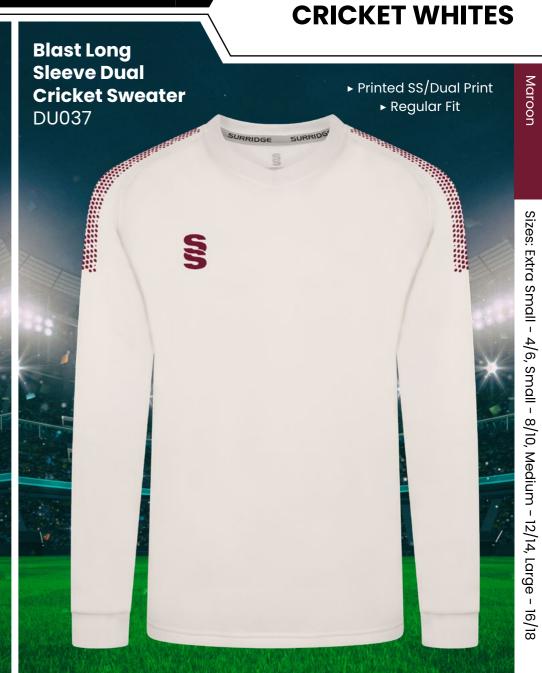

# **CRICKET WHITES** ▶ Printed SS/Dual Print ► Printed SS/Dual Print **Dual Premier** ► Relaxed Fit ► Relaxed Fit **Short Sleeve Dual Premier** Shirt DU232 **Long Sleeve Shirt** DU205 S

► Embroidered SS