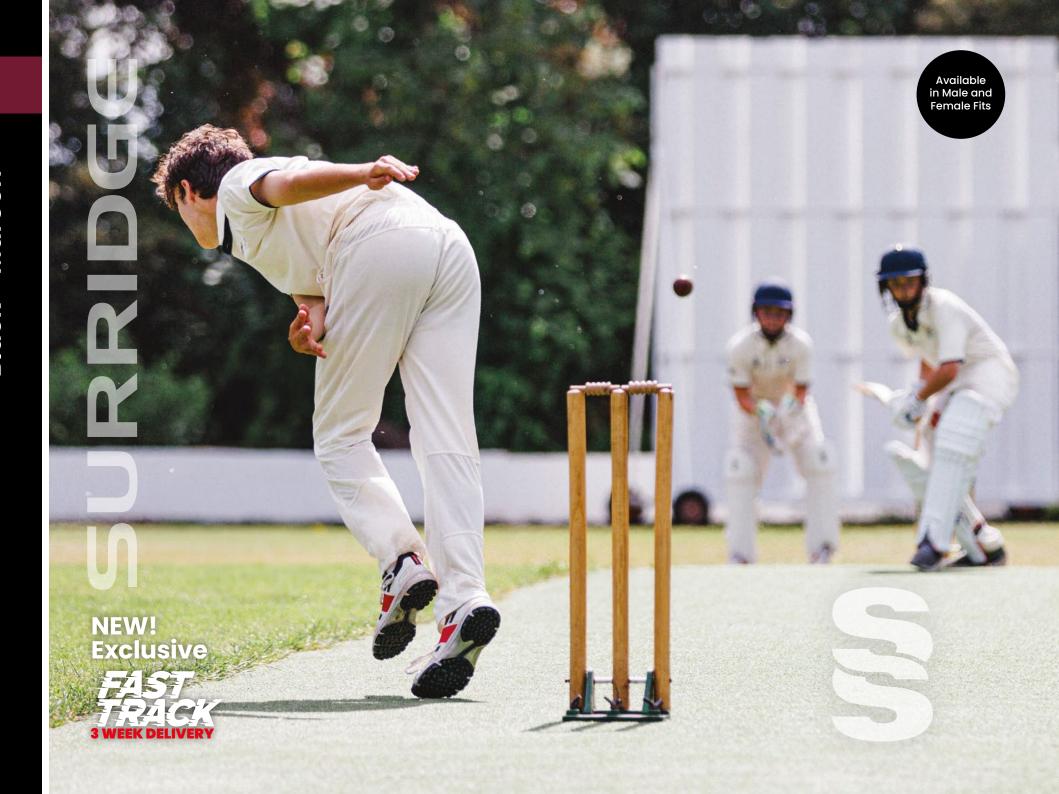

# **#SURRIDGEISSPORT**

All designs are available in Short Sleeve, Long Sleeve and Collared. Sleeveless Sweater & Long Sleeve Sweater both available in Round Neck and V-Neck options.

Available

in Male and

Female Fits

# **DESIGNS**

# 7 Bespoke mens and womens cricket designs created for fast delivery...

For our full range visit www.surridgesport.com or scan the QR code.