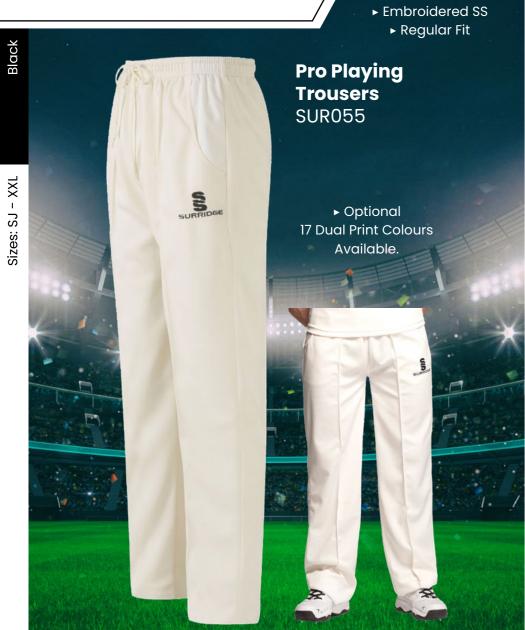

for fast delivery...





For our full range visit www.surridgesport.com or scan the QR code.



# **Collar and Sleeve Options**



Long Sleeve T-Shirt

Short Sleeve Polo

Long Sleeve Polo



Sleeveless Sweater (V-Neck)
Also available in Round Neck

Long Sleeve Sweater (Round Neck)

Also available in V-Neck

# All designs available in 17 colours



Complete your bespoke cricket kit by adding Surridge Sport stock range of Blade Playing Pants SUR394 available in 7 complimentary colours.



2 WEEK Prock Roll













# **CRICKET WHITES** ▶ Printed SS/Dual Print ► Printed SS/Dual Print **Dual Premier** ► Relaxed Fit ► Relaxed Fit **Short Sleeve Dual Premier** Shirt DU232 **Long Sleeve Shirt** DU205 S



















► Embroidered SS

▶ Optional 17 Dual Print Colours Available Cricket





Socks ► Surridge Logotype SUR347WH Over Toes

# WOMENS & GIRLS RANGE

At Surridge we are proud to supply a large range of Womens and Girls onfield and off-field sportswear.

All items are available with the option to add any of the 17 Surridge colour trims and SS logo.

For our full selection go to: www.surridgesport.com









# **CRICKET WHITES** ▶ Printed SS/Dual Print Ladies Long Sleeve Dual Cricket Shirt ► Printed SS/Dual Print ► Relaxed Fit ► Relaxed Fit **Ladies Short** DU379 Sleeve Dual **Cricket Shirt** DU376 12/14, Large - 16/18 S





17 Dual Print Colours Available

**Blade Playing** 

**Pant** 

SUR394

► Double Layered Knee Reinforcement



**CRICKET WHITES** ► Embroidered SS **Ladies Premier** ► Relaxed Fit **Long Sleeve Ladies Premier** Shirt **Short Sleeve** SUR205 S