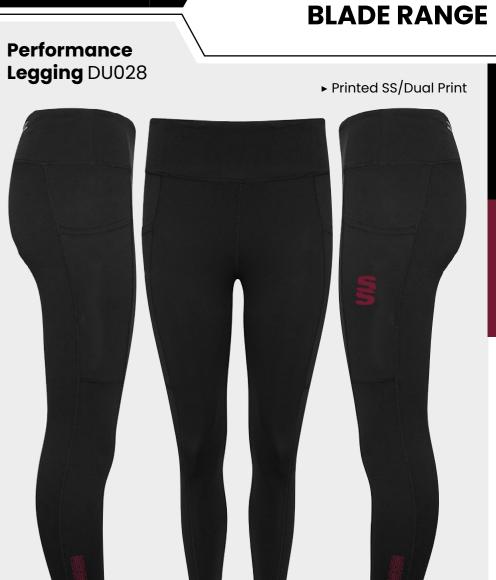

17 Dual Print Colours Available

**Blade Playing** 

**Pant** 

SUR394

► Double Layered Knee Reinforcement

**CRICKET WHITES** ► Embroidered SS **Ladies Premier** ► Relaxed Fit **Long Sleeve Ladies Premier** Shirt **Short Sleeve** SUR205 Shirt **SUR232** 