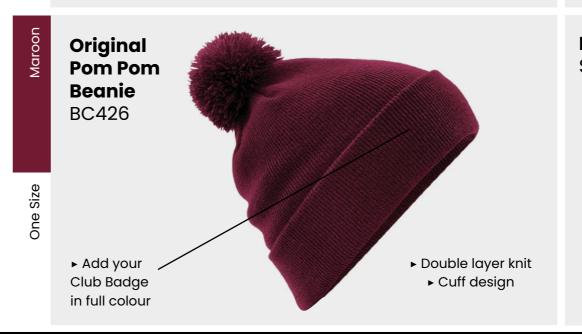

# Baseball Cap SUR421 • Embroidered SS • Adjustable hook and loop fastening

Fuse Flexi Cap
SUR470

SS logo to side of Cap

► Embroidered SS

► Embroidered SS Blade Hoody SUR367

**Poplin Pant** SUR381

► Embroidered SS