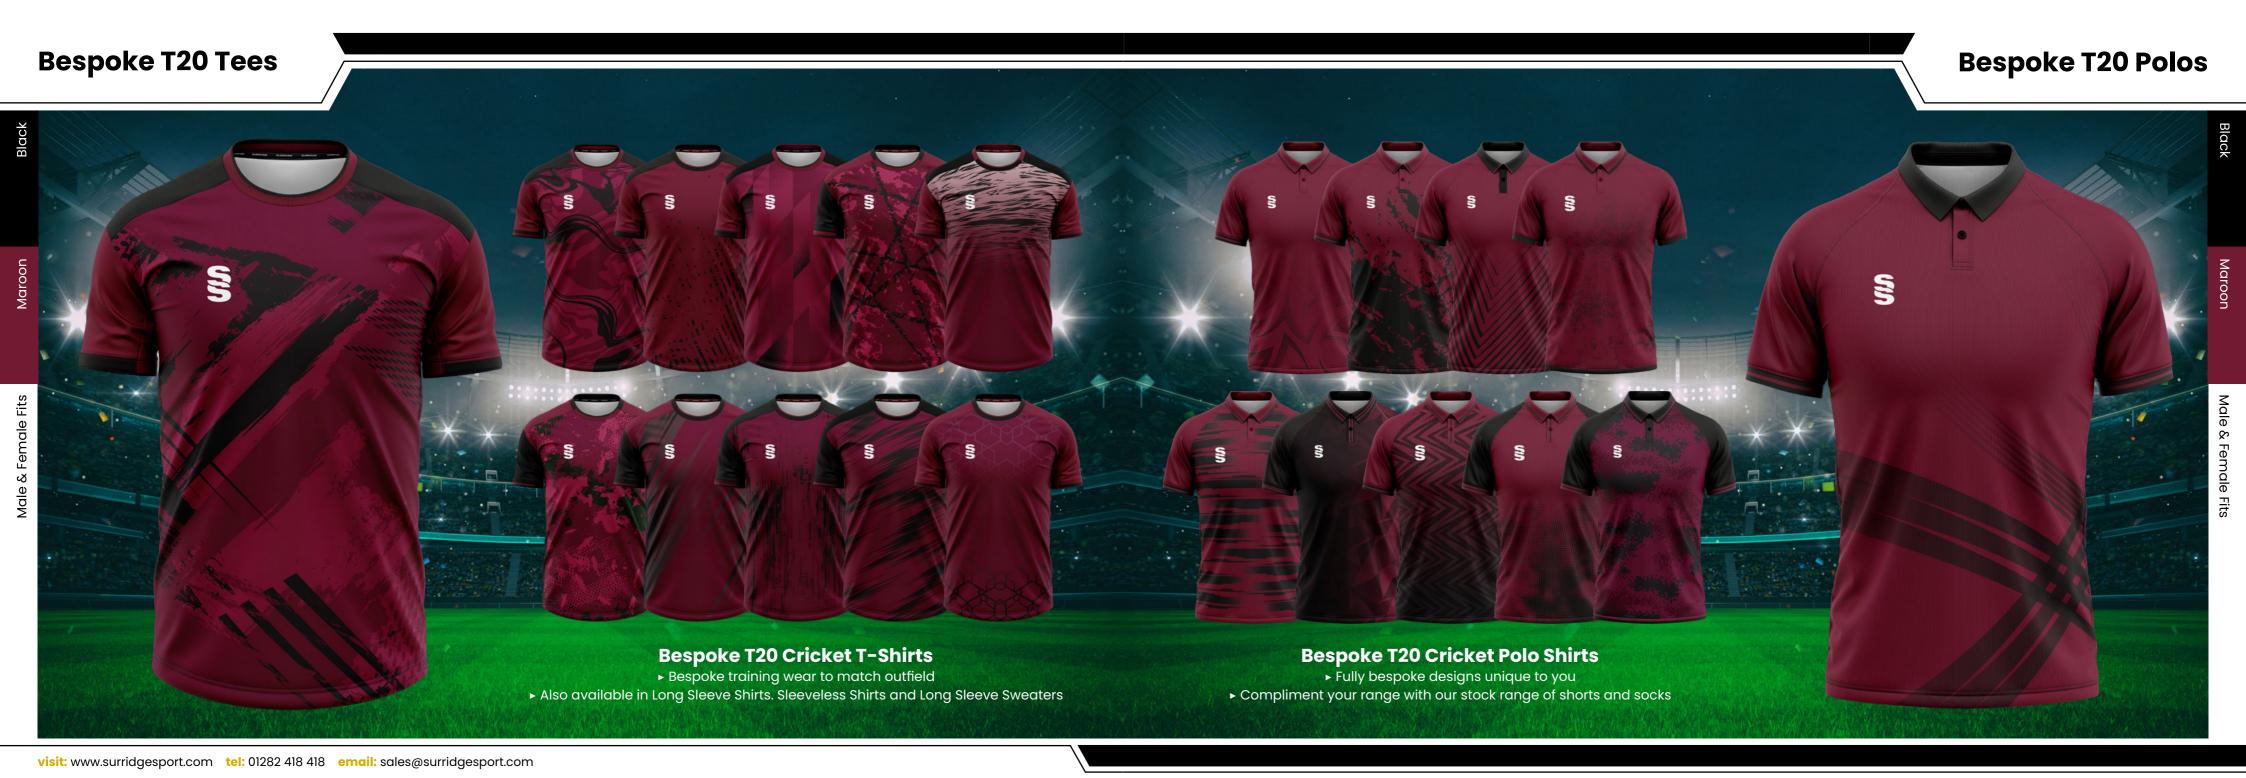

# **#SURRIDGEISSPORT**

All designs are available in Short Sleeve, Long Sleeve and Collared. Sleeveless Sweater & Long Sleeve Sweater both available in Round Neck and V-Neck options.

Available

in Male and

Female Fits

# **DESIGNS**

# 7 Bespoke mens and womens cricket designs created for fast delivery...

For our full range visit www.surridgesport.com or scan the QR code.

# **Collar and Sleeve Options**

Long Sleeve T-Shirt

Short Sleeve Polo

Long Sleeve Polo

Sleeveless Sweater (V-Neck)
Also available in Round Neck

Long Sleeve Sweater (Round Neck)

Also available in V-Neck

# All designs available in 17 colours

Complete your bespoke cricket kit by adding Surridge Sport stock range of Blade Playing Pants SUR394 available in 7 complimentary colours.

2 WEEK Prock Roll