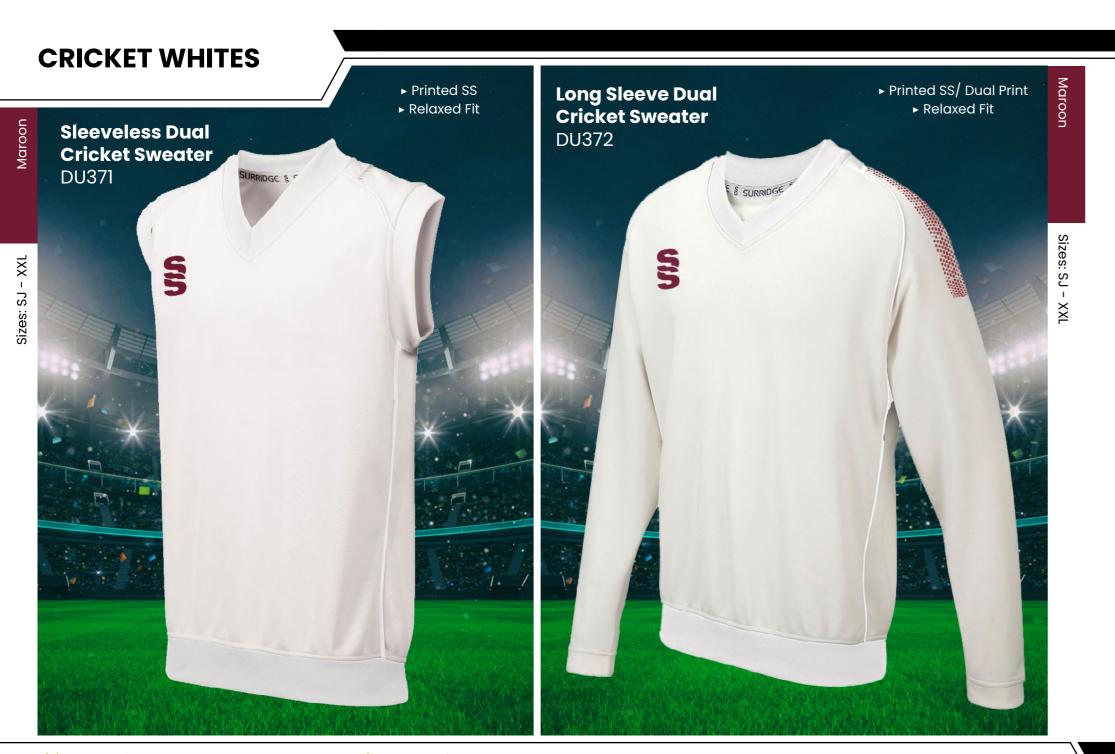

# **CRICKET WHITES** ▶ Printed SS/Dual Print ► Printed SS/Dual Print **Dual Premier** ► Relaxed Fit ► Relaxed Fit **Short Sleeve Dual Premier** Shirt DU232 **Long Sleeve Shirt** DU205 S

► Embroidered SS