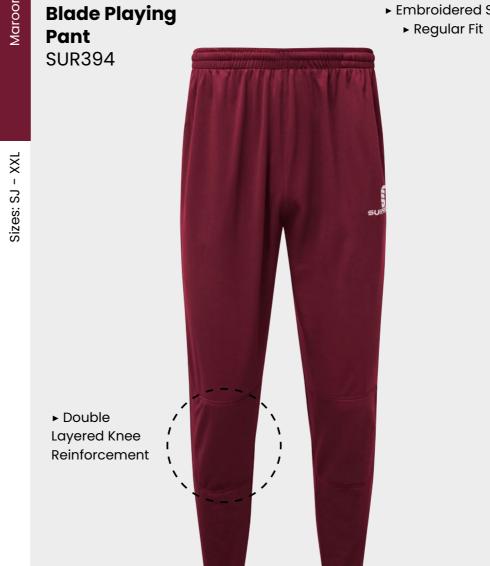

# All designs available in 17 colours

Complete your bespoke cricket kit by adding Surridge Sport stock range of Blade Playing Pants SUR394 available in 7 complimentary colours.

2 WEEK Prock Roll

17 Dual Print Colours Available

**Blade Playing** 

**Pant** 

SUR394

► Double Layered Knee Reinforcement

**CRICKET WHITES** ► Embroidered SS **Ladies Premier** ► Relaxed Fit **Long Sleeve Ladies Premier** Shirt **Short Sleeve** SUR205 Shirt **SUR232** 