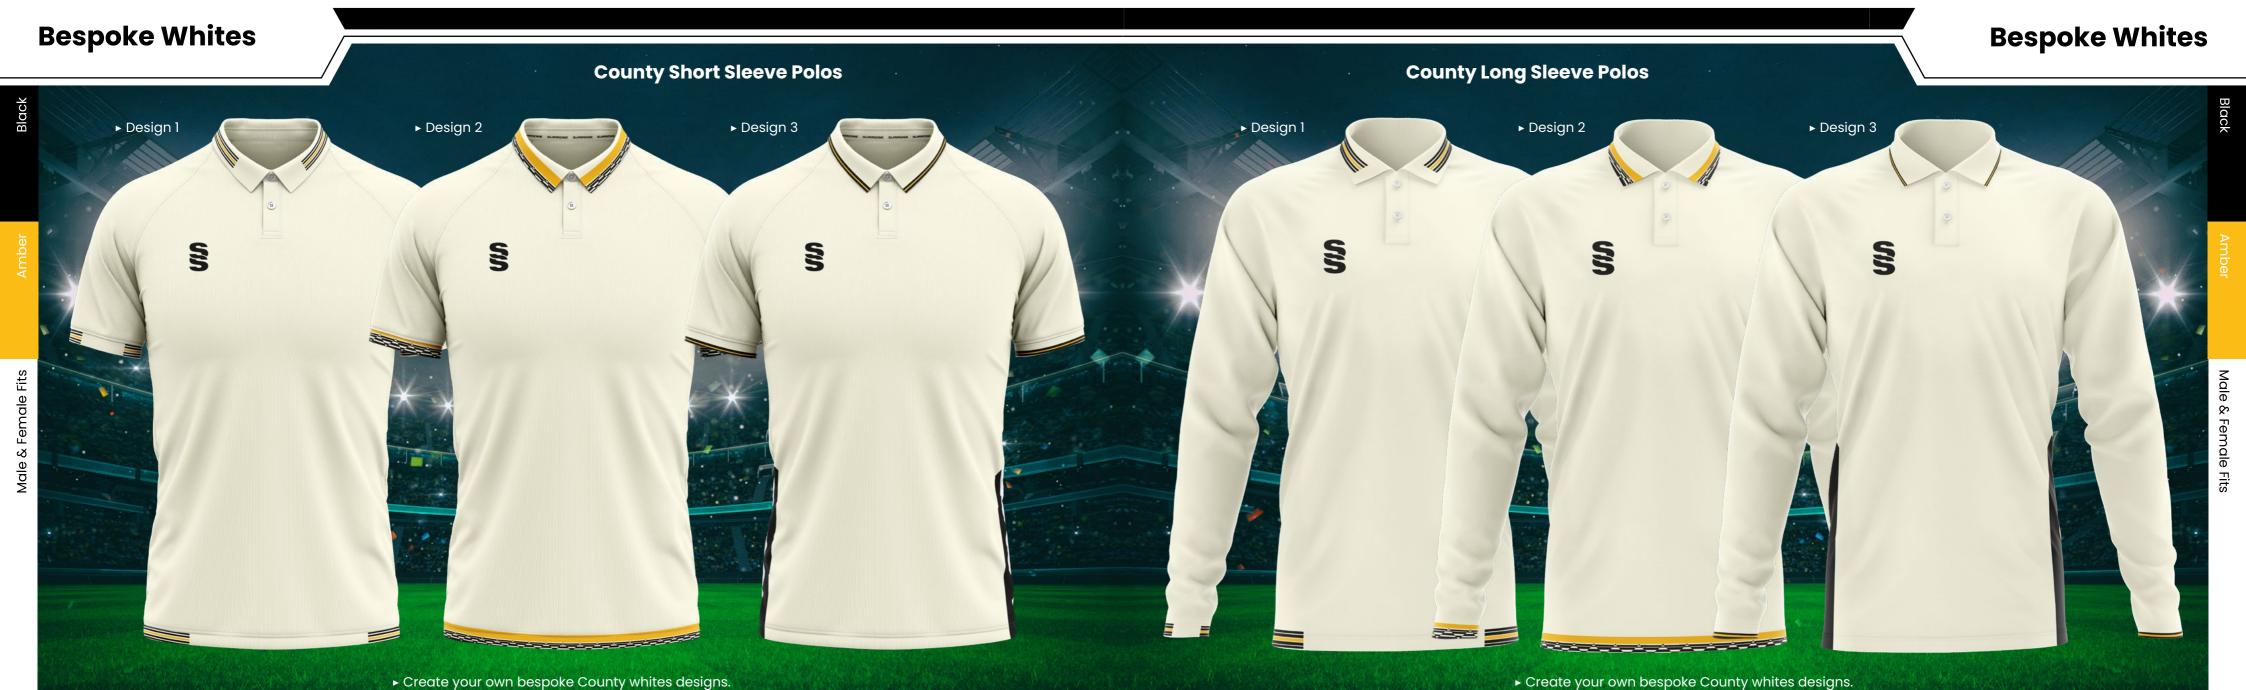

#### Bespoke T20 Cricket Polo Shirts

Fully bespoke designs unique to you

Compliment your range with our stock range of shorts and socks

• Create your own bespoke County whites designs.