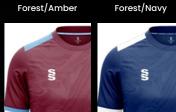

#### All designs available in 17 colours

Emerald/Black

Navy/White

Red/Black

Maroon/Sky

Sky/Black

 $\langle \rangle$ 35

Sky/Navy