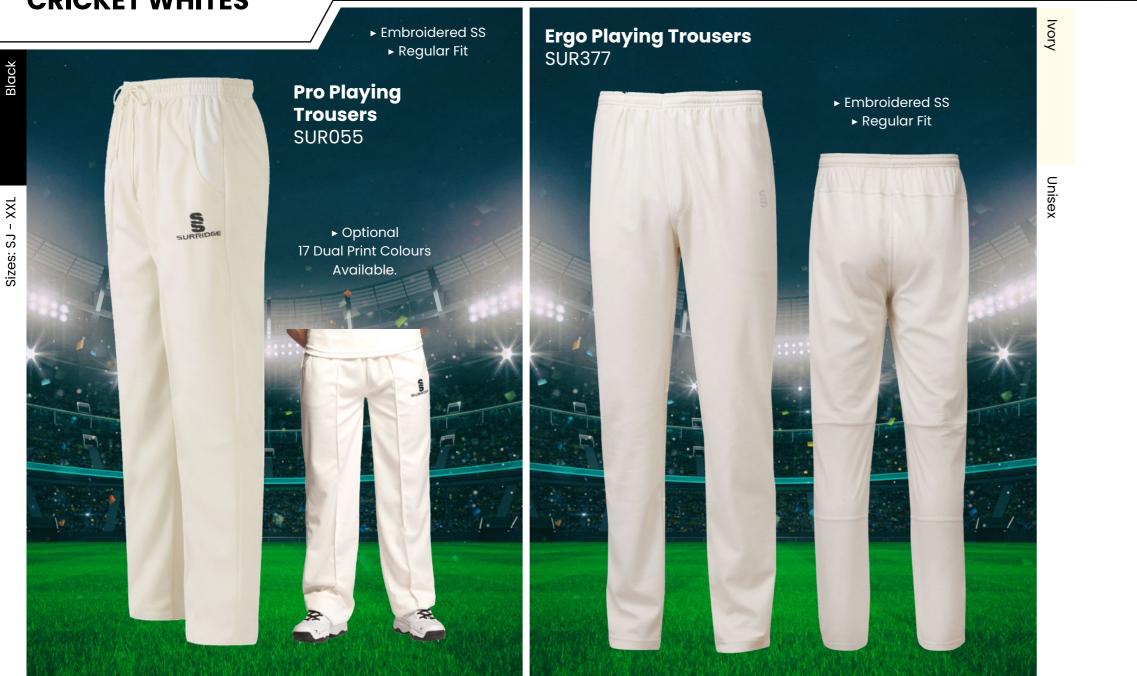

full range visit www.surridgesport.com or scan the QR code.



#### Collar and Sleeve Options



#### All designs available in 17 colours







Emerald/Black







Navy/White









Red/Black

Maroon/Sky





Sky/Black

 $\langle \rangle$ 35

Sky/Navy

- HILE'S

Complete your bespoke cricket kit by adding Surridge Sport stock range of Blade Playing Pants SUR394 available in 7 complimentary colours.



#### Bespoke T20 Tees

Bespoke training wear to match outfield
Also available in Long Sleeve Shirts. Sleeveless Shirts and Long Sleeve Sweaters



#### Bespoke T20 Cricket Polo Shirts

Fully bespoke designs unique to you

Compliment your range with our stock range of shorts and socks



• Create your own bespoke County whites designs.











#### **CRICKET WHITES**

Sizes: SJ - XXL





#### **CRICKET WHITES**

### WOMENS & GIRLS RANGE

At Surridge we are proud to supply a large range of Womens and Girls onfield and off-field sportswear.

All items are available with the option to add any of the 17 Surridge colour trims and SS logo.

For our full selection go to: www.surridgesport.com



URRIDGE

ß







#### **Blade Playing** Pant

SUR394

► Double Layered Knee Reinforcement

#### **CRICKET Off-Field**



 Optional 17 Dual Print Colours Available **SURRIDGE SPORT** 

### IMPACT $\square$

VERSATILE, LONG-LASTING **PERFORMANCE WEAR** 

**#SURRIDGEISSPORT** EST. 1867





#### **SURRIDGE SPORT**

# RAINING RANGE

Blade is a unique stock training range, available in 12 different colourways.



SURRIDGE





#### **SURRIDGE SPORT**

## TRAINING RANGE

YOUR COLOURS

Ē