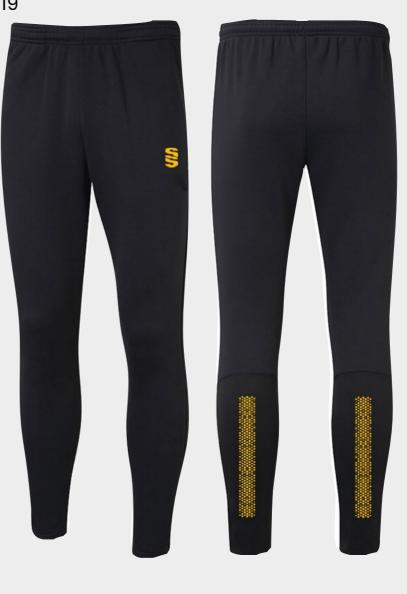

ms and SS logo.

For our full selection go to: www.surridgesport.com



URRIDGE

ß







#### **Blade Playing** Pant

SUR394

► Double Layered Knee Reinforcement

#### **CRICKET Off-Field**



 Optional 17 Dual Print Colours Available **SURRIDGE SPORT** 

### IMPACT $\square$

VERSATILE, LONG-LASTING **PERFORMANCE WEAR** 

**#SURRIDGEISSPORT** EST. 1867





#### **SURRIDGE SPORT**

# RAINING RANGE

Blade is a unique stock training range, available in 12 different colourways.



SURRIDGE





#### **SURRIDGE SPORT**

## TRAINING RANGE

YOUR COLOURS

Ē



**DUAL RANGE** 



We can also produce a bespoke print with a minimum of 100 prints (50 garments).



**UN BRANDED** 





#### **Dual Slim Tek Pants** DU019

Printed SS/Dual Print

#### **Dual Short** DU020

**DUAL RANGE** 

Printed SS





3lack











Britannia Centre, Network 65 Business Park, Burnley, Lancashire, BB11 5ST

**tel:** +44 (0) 1282 418 418 **fax:** +44 (0) 1282 418 419

online: www.surridgesport.com email: sales@surridgesport.com twitter: @surridgesport facebook: Surridge Sport

All information within this catalogue was correct at the time of production & is subject to change without prior notice.