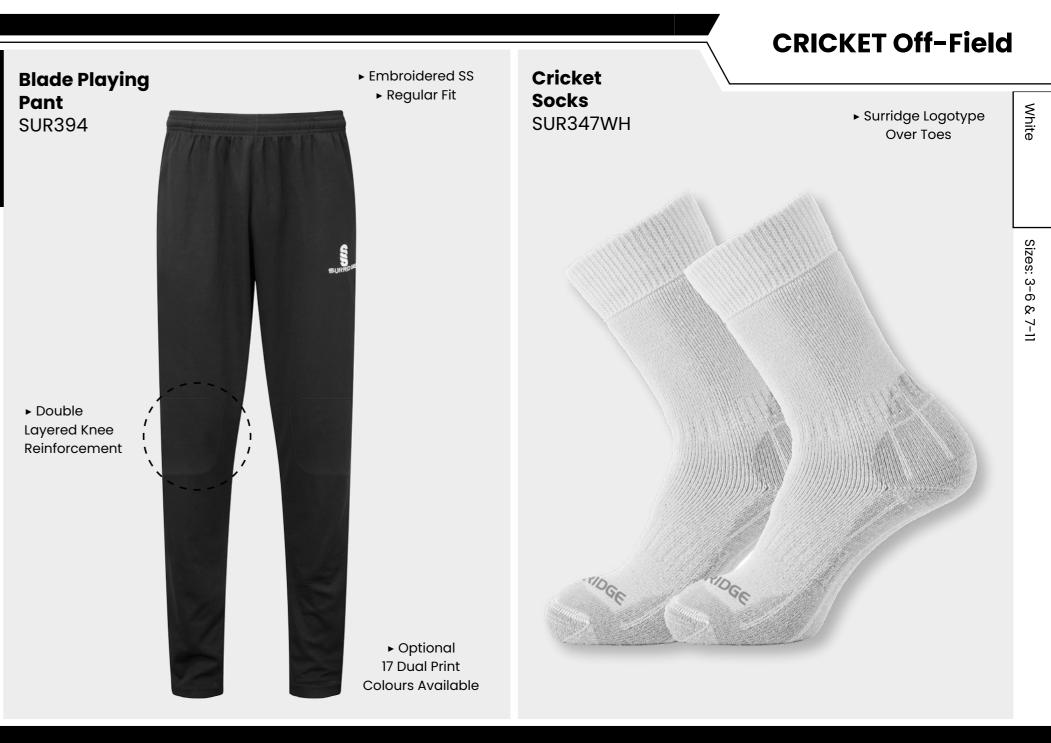

#### **Blade Playing** Pant

SUR394

► Double Layered Knee Reinforcement

#### **CRICKET Off-Field**

 Optional 17 Dual Print Colours Available **SURRIDGE SPORT** 

- HILE'S

Complete your bespoke cricket kit by adding Surridge Sport stock range of Blade Playing Pants SUR394 available in 7 complimentary colours.