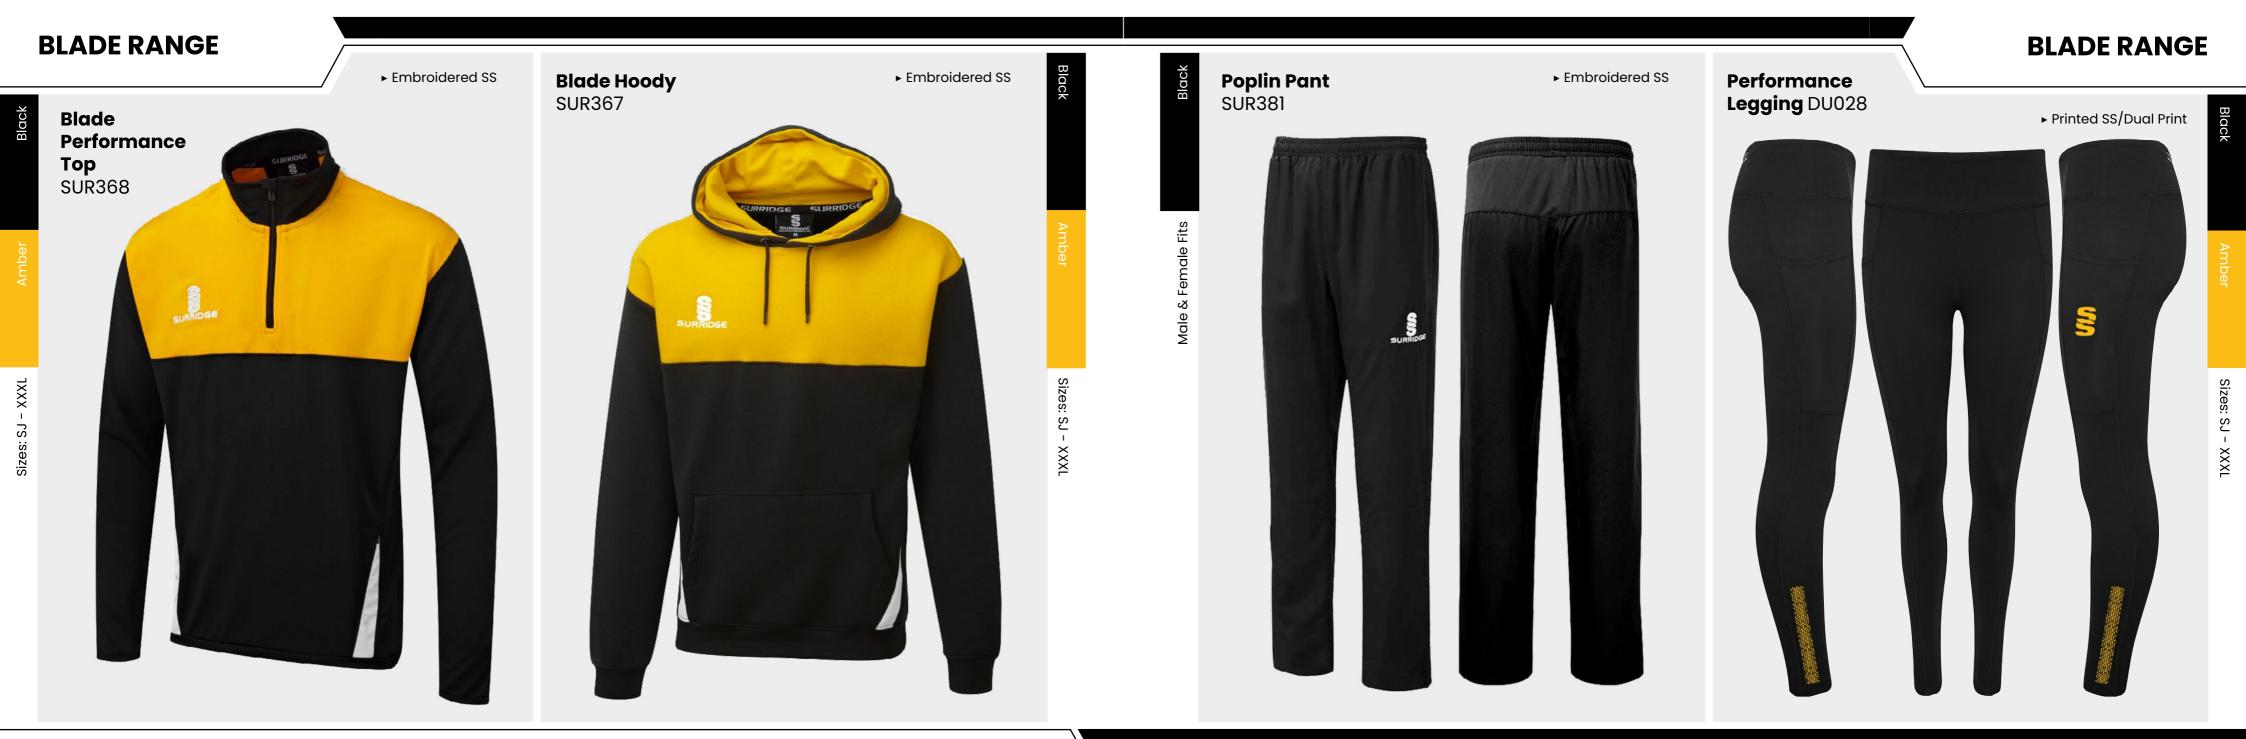

# RAINING RANGE

Blade is a unique stock training range, available in 12 different colourways.

SURRIDGE

## TRAINING RANGE

YOUR COLOURS

Ē

**DUAL RANGE** 

We can also produce a bespoke print with a minimum of 100 prints (50 garments).

**UN BRANDED** 