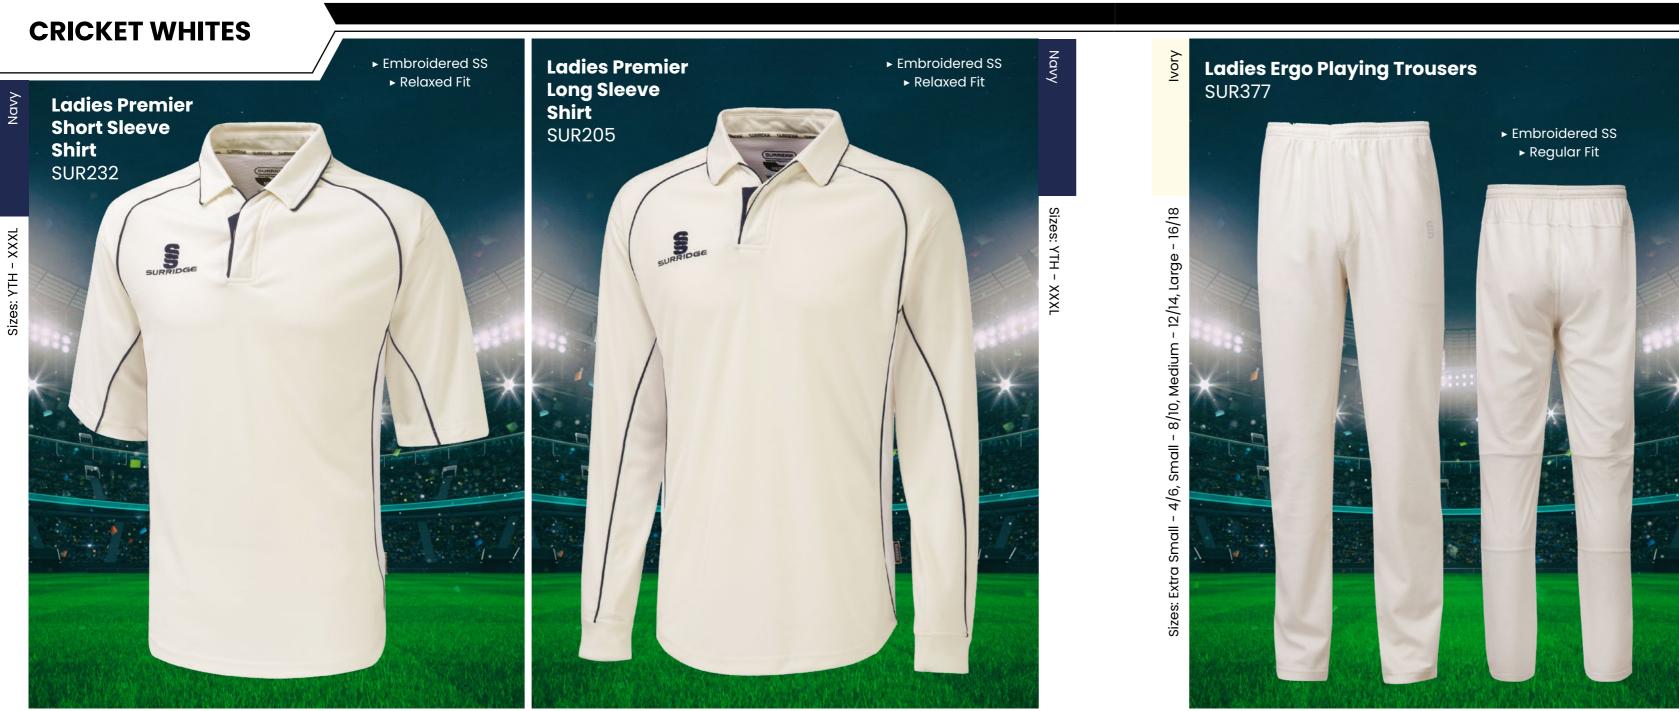

stock range of Blade Playing Pants SUR394 available in 7 complimentary colours.



#### Bespoke T20 Tees

Bespoke training wear to match outfield
Also available in Long Sleeve Shirts. Sleeveless Shirts and Long Sleeve Sweaters



#### Bespoke T20 Cricket Polo Shirts

Fully bespoke designs unique to you

Compliment your range with our stock range of shorts and socks



• Create your own bespoke County whites designs.











#### **CRICKET WHITES**

Sizes: SJ - XXL





#### **CRICKET WHITES**

### WOMENS & GIRLS RANGE

At Surridge we are proud to supply a large range of Womens and Girls onfield and off-field sportswear.

All items are available with the option to add any of the 17 Surridge colour trims and SS logo.

For our full selection go to: www.surridgesport.com



URRIDGE

ß







#### **Blade Playing** Pant

SUR394

► Double Layered Knee Reinforcement

#### **CRICKET Off-Field**



 Optional 17 Dual Print Colours Available **SURRIDGE SPORT** 

### IMPACT $\square$

VERSATILE, LONG-LASTING **PERFORMANCE WEAR** 

**#SURRIDGEISSPORT** EST. 1867





#### **SURRIDGE SPORT**

# RAINING RANGE

Blade is a unique stock training range, available in 12 different colourways.



SURRIDGE





#### **SURRIDGE SPORT**

## TRAINING RANGE

YOUR COLOURS

Ē



**DUAL RANGE** 



We can also produce a bespoke print with a minimum of 100 prints (50 garments).



**UN BRANDED** 





#### **Dual Slim Tek Pants** DU019

Printed SS/Dual Print

#### **Dual Short** DU020

**DUAL RANGE** 

Printed SS





3lack











Britannia Centre, Network 65 Business Park, Burnley, Lancashire, BB