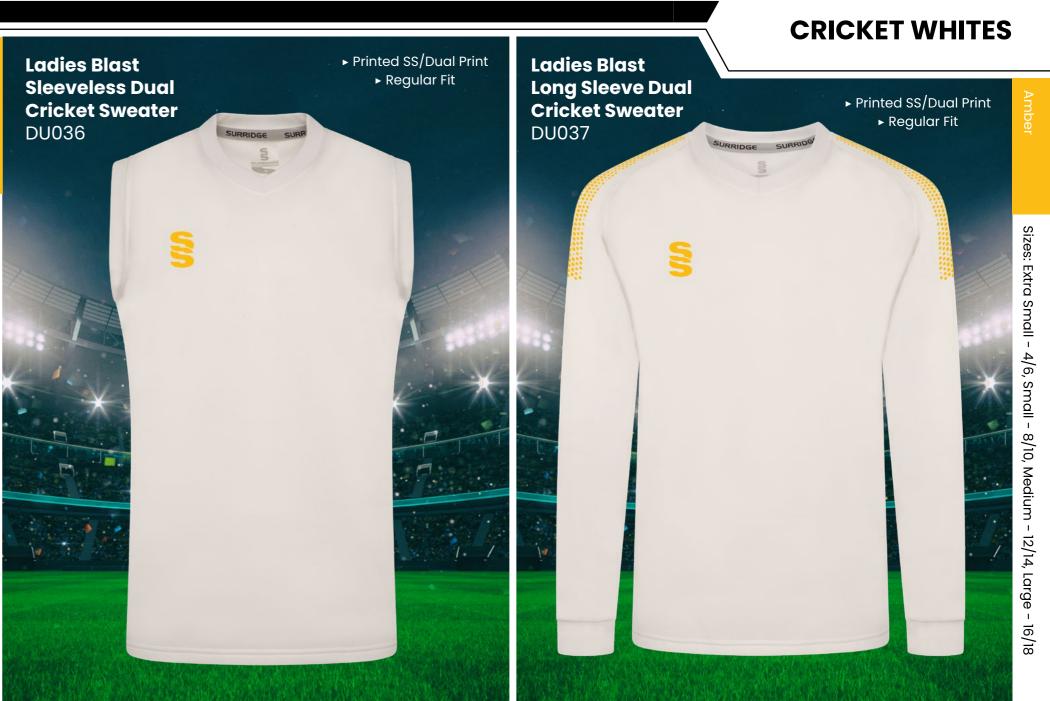

ort stock range of Blade Playing Pants SUR394 available in 7 complimentary colours.



#### Bespoke T20 Tees

Bespoke training wear to match outfield
Also available in Long Sleeve Shirts. Sleeveless Shirts and Long Sleeve Sweaters



#### Bespoke T20 Cricket Polo Shirts

Fully bespoke designs unique to you

Compliment your range with our stock range of shorts and socks



• Create your own bespoke County whites designs.











#### **CRICKET WHITES**

Sizes: SJ - XXL





#### **CRICKET WHITES**

### WOMENS & GIRLS RANGE

At Surridge we are proud to supply a large range of Womens and Girls onfield and off-field sportswear.

All items are available with the option to add any of the 17 Surridge colour trims and SS logo.

For our full selection go to: www.surridgesport.com



URRIDGE

ß







#### **Blade Playing** Pant

SUR394

► Double Layered Knee Reinforcement

#### **CRICKET Off-Field**



 Optional 17 Dual Print Colours Available **SURRIDGE SPORT** 

### IMPACT $\square$

VERSATILE, LONG-LASTING **PERFORMANCE WEAR** 

**#SURRIDGEISSPORT** EST. 1867





#### **SURRIDGE SPORT**

# RAINING RANGE

Blade is a unique stock training range, available in 12 different colourways.



SURRIDGE





#### **SURRIDGE SPORT**

## TRAINING RANGE

YOUR COLOURS

Ē



**DUAL RANGE** 



We can also produce a bespoke print with a minimum of 100 prints (50 garments).



**UN BRANDED** 





#### **Dual Slim Tek Pants** DU019

Printed SS/Dual Print

#### **Dual Short** DU020

**DUAL RANGE** 

Printed SS





3lack











Britannia Centre, Network 65 Business Park, Burnley, Lancashire