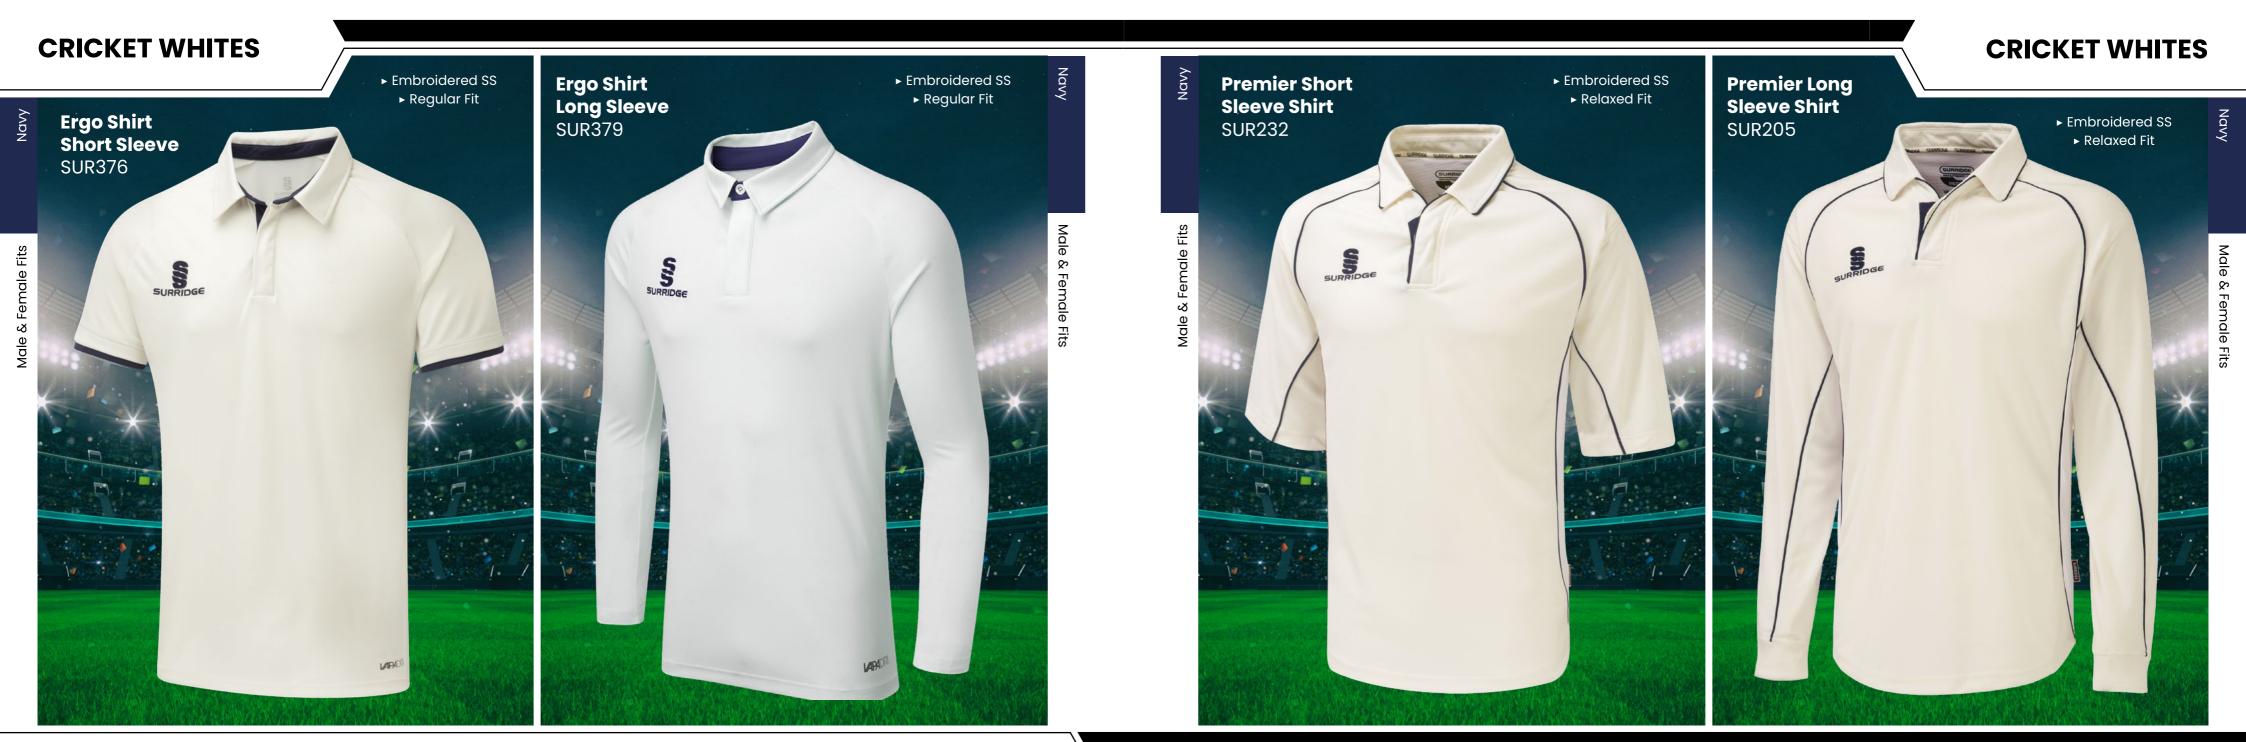

cket designs created for fast delivery...

For our full range visit www.surridgesport.com or scan the QR code.



#### Collar and Sleeve Options



#### All designs available in 17 colours







Emerald/Black







Navy/White









Red/Black

Maroon/Sky





Sky/Black

 $\langle \rangle$ 35

Sky/Navy

- HILE'S

Complete your bespoke cricket kit by adding Surridge Sport stock range of Blade Playing Pants SUR394 available in 7 complimentary colours.



#### Bespoke T20 Tees

Bespoke training wear to match outfield
Also available in Long Sleeve Shirts. Sleeveless Shirts and Long Sleeve Sweaters



#### Bespoke T20 Cricket Polo Shirts

Fully bespoke designs unique to you

Compliment your range with our stock range of shorts and socks



• Create your own bespoke County whites designs.











#### **CRICKET WHITES**

Sizes: SJ - XXL





#### **CRICKET WHITES**

### WOMENS & GIRLS RANGE

At Surridge we are proud to supply a large range of Womens and Girls onfield and off-field sportswear.

All items are available with the option to add any of the 17 Surridge colour trims and SS logo.

For our full selection go to: www.surridgesport.com



URRIDGE

ß







#### **Blade Playing** Pant

SUR394

► Double Layered Knee Reinforcement

#### **CRICKET Off-Field**



 Optional 17 Dual Print Colours Available **SURRIDGE SPORT** 

### IMPACT $\square$

VERSATILE, LONG-LASTING **PERFORMANCE WEAR** 

**#SURRIDGEISSPORT** EST. 1867





#### **SURRIDGE SPORT**

# RAINING RANGE

Blade is a unique stock training range, available in 12 different colourways.



SURRIDGE





#### **SURRI