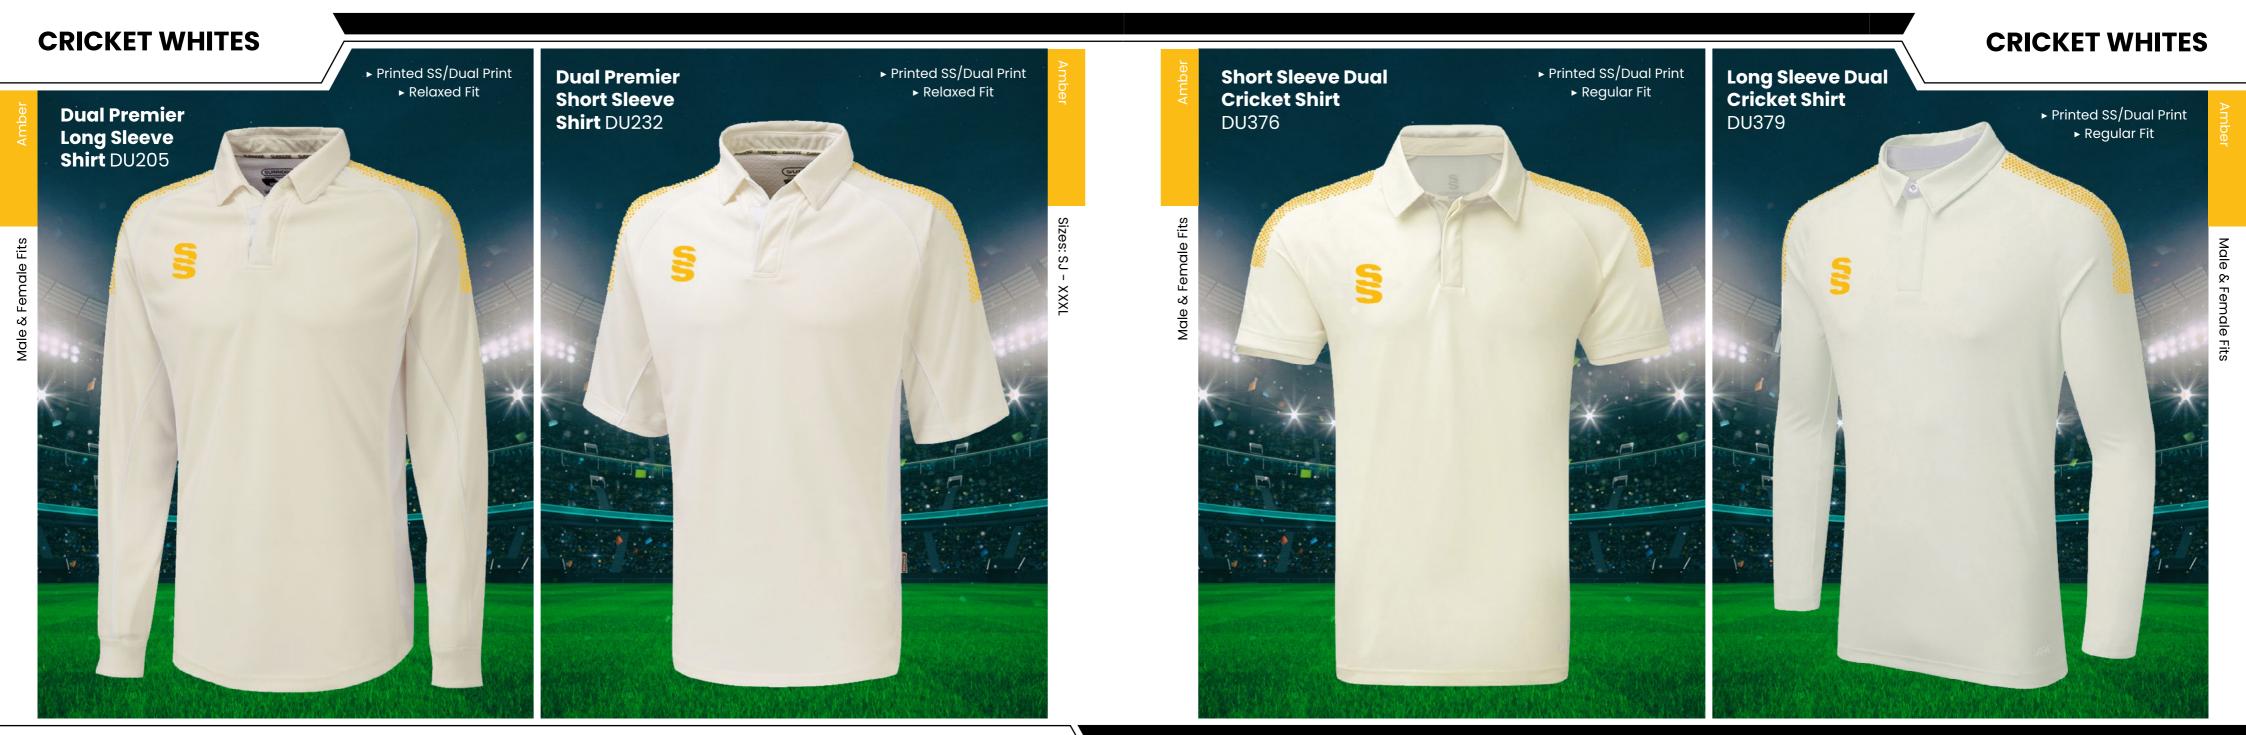

et designs created for fast delivery...

For our full range visit www.surridgesport.com or scan the QR code.



#### Collar and Sleeve Options



#### All designs available in 17 colours







Emerald/Black







Navy/White









Red/Black

Maroon/Sky





Sky/Black

 $\langle \rangle$ 35

Sky/Navy

- HILE'S

Complete your bespoke cricket kit by adding Surridge Sport stock range of Blade Playing Pants SUR394 available in 7 complimentary colours.



#### Bespoke T20 Tees

Bespoke training wear to match outfield
Also available in Long Sleeve Shirts. Sleeveless Shirts and Long Sleeve Sweaters



#### Bespoke T20 Cricket Polo Shirts

Fully bespoke designs unique to you

Compliment your range with our stock range of shorts and socks



• Create your own bespoke County whites designs.











#### **CRICKET WHITES**

Sizes: SJ - XXL





#### **CRICKET WHITES**

### WOMENS & GIRLS RANGE

At Surridge we are proud to supply a large range of Womens and Girls onfield and off-field sportswear.

All items are available with the option to add any of the 17 Surridge colour trims and SS logo.

For our full selection go to: www.surridgesport.com



URRIDGE

ß







#### **Blade Playing** Pant

SUR394

► Double Layered Knee Reinforcement

#### **CRICKET Off-Field**



 Optional 17 Dual Print Colours Available **SURRIDGE SPORT** 

### IMPACT $\square$

VERSATILE, LONG-LASTING **PERFORMANCE WEAR** 

**#SURRIDGEISSPORT** EST. 1867





#### **SURRIDGE SPORT**

# RAINING RANGE

Blade is a unique stock training range, available in 12 different colourways.



SURRIDGE





#### **SURRIDG