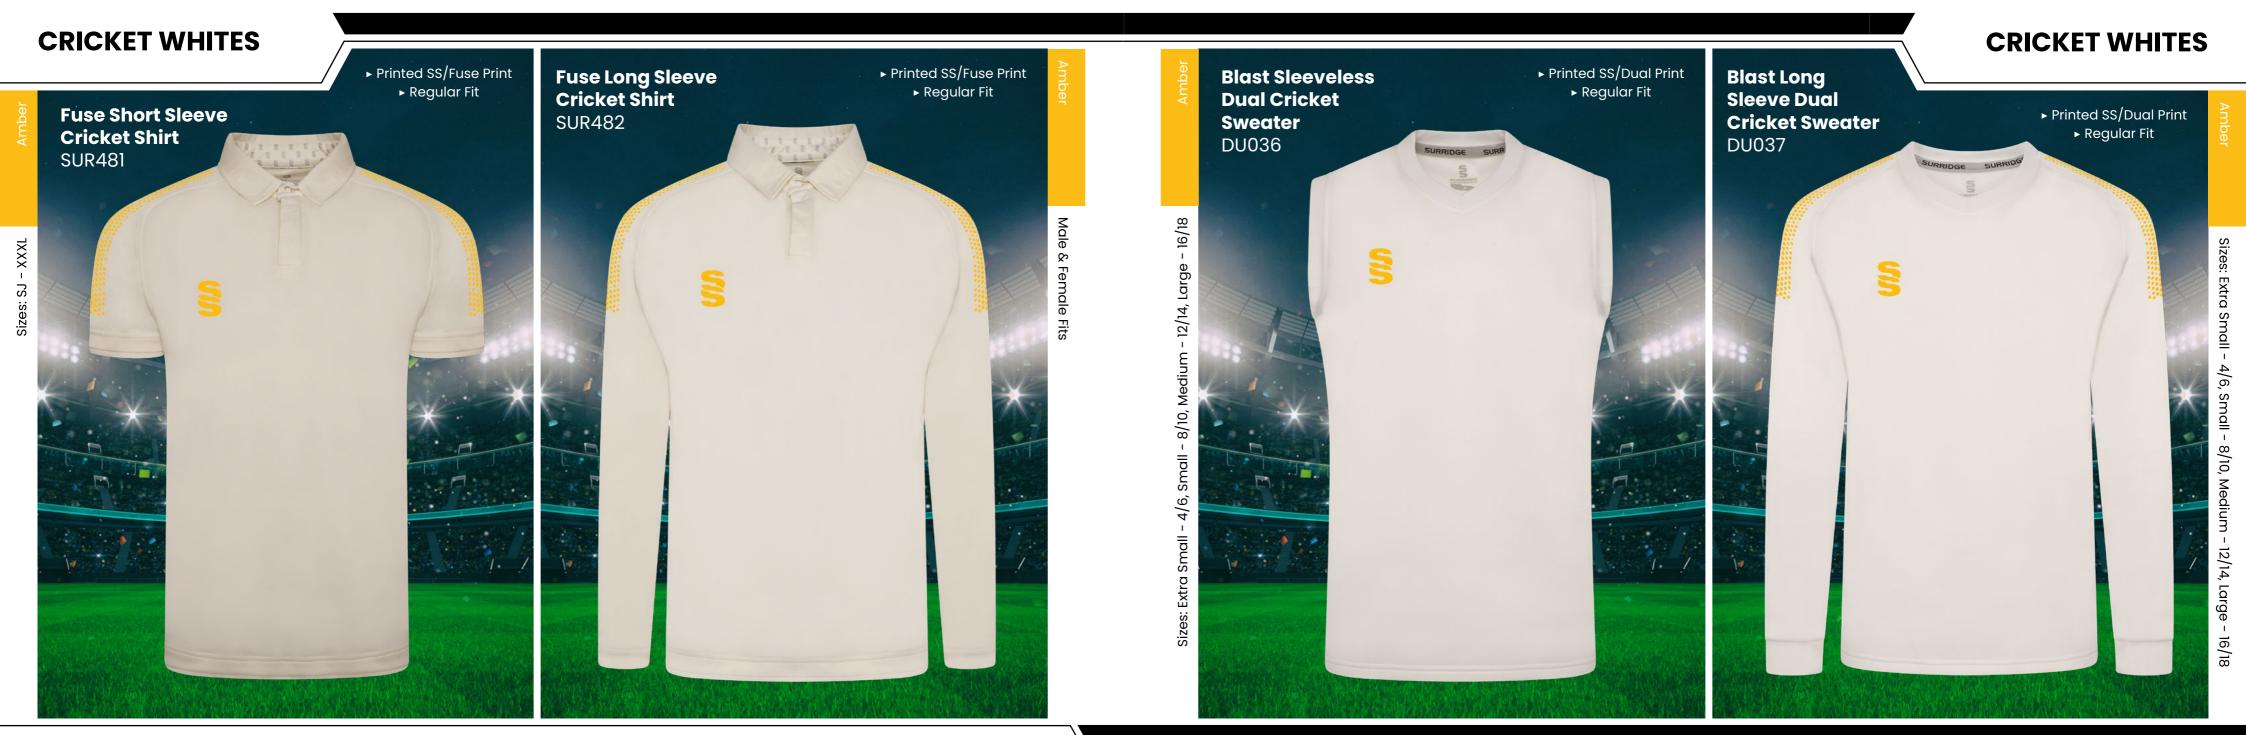

designs created for fast delivery...

For our full range visit www.surridgesport.com or scan the QR code.



#### Collar and Sleeve Options



#### All designs available in 17 colours







Emerald/Black







Navy/White









Red/Black

Maroon/Sky





Sky/Black

 $\langle \rangle$ 35

Sky/Navy

- HILE'S

Complete your bespoke cricket kit by adding Surridge Sport stock range of Blade Playing Pants SUR394 available in 7 complimentary colours.



#### Bespoke T20 Tees

Bespoke training wear to match outfield
Also available in Long Sleeve Shirts. Sleeveless Shirts and Long Sleeve Sweaters



#### Bespoke T20 Cricket Polo Shirts

Fully bespoke designs unique to you

Compliment your range with our stock range of shorts and socks



• Create your own bespoke County whites designs.











#### **CRICKET WHITES**

Sizes: SJ - XXL





#### **CRICKET WHITES**

### WOMENS & GIRLS RANGE

At Surridge we are proud to supply a large range of Womens and Girls onfield and off-field sportswear.

All items are available with the option to add any of the 17 Surridge colour trims and SS logo.

For our full selection go to: www.surridgesport.com



URRIDGE

ß







#### **Blade Playing** Pant

SUR394

► Double Layered Knee Reinforcement

#### **CRICKET Off-Field**



 Optional 17 Dual Print Colours Available **SURRIDGE SPORT** 

### IMPACT $\square$

VERSATILE, LONG-LASTING **PERFORMANCE WEAR** 

**#SURRIDGEISSPORT** EST. 1867





#### **SURRIDGE SPORT**

# RAINING RANGE

Blade is a unique stock training range, available in 12 different colourways.



SURRIDGE





#### **SURRIDGE