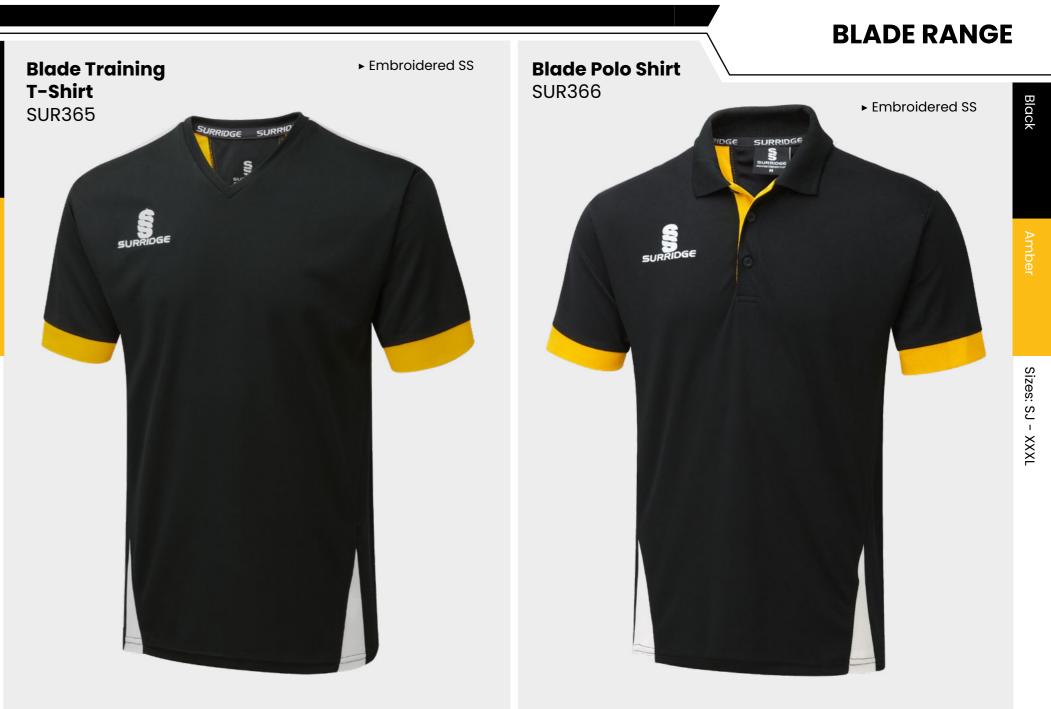

# RAINING RANGE

Blade is a unique stock training range, available in 12 different colourways.

SURRIDGE

## TRAINING RANGE

YOUR COLOURS

Ē

**DUAL RANGE** 

We can also produce a bespoke print with a minimum of 100 prints (50 garments).

**UN BRANDED** 