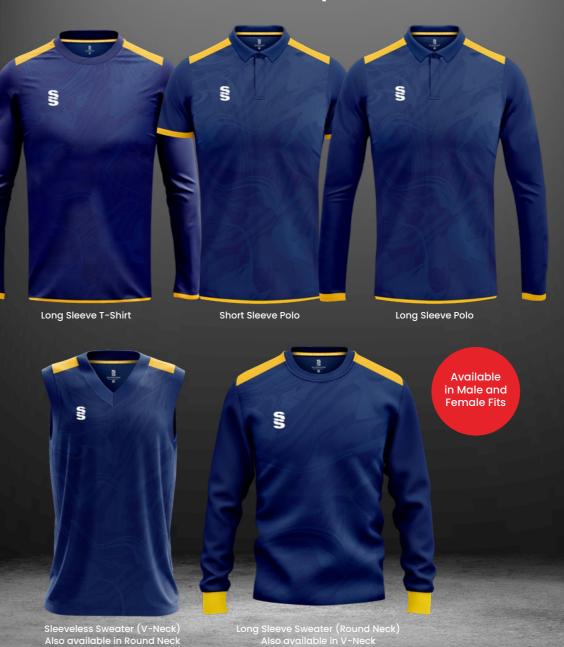

#### **#SURRIDGEISSPORT**

All designs are available in Short Sleeve, Long Sleeve and Collared. Sleeveless Sweater & Long Sleeve Sweater both available in Round Neck and V-Neck options.

DESIGNS

EST. 1867

#### Collar and Sleeve Options