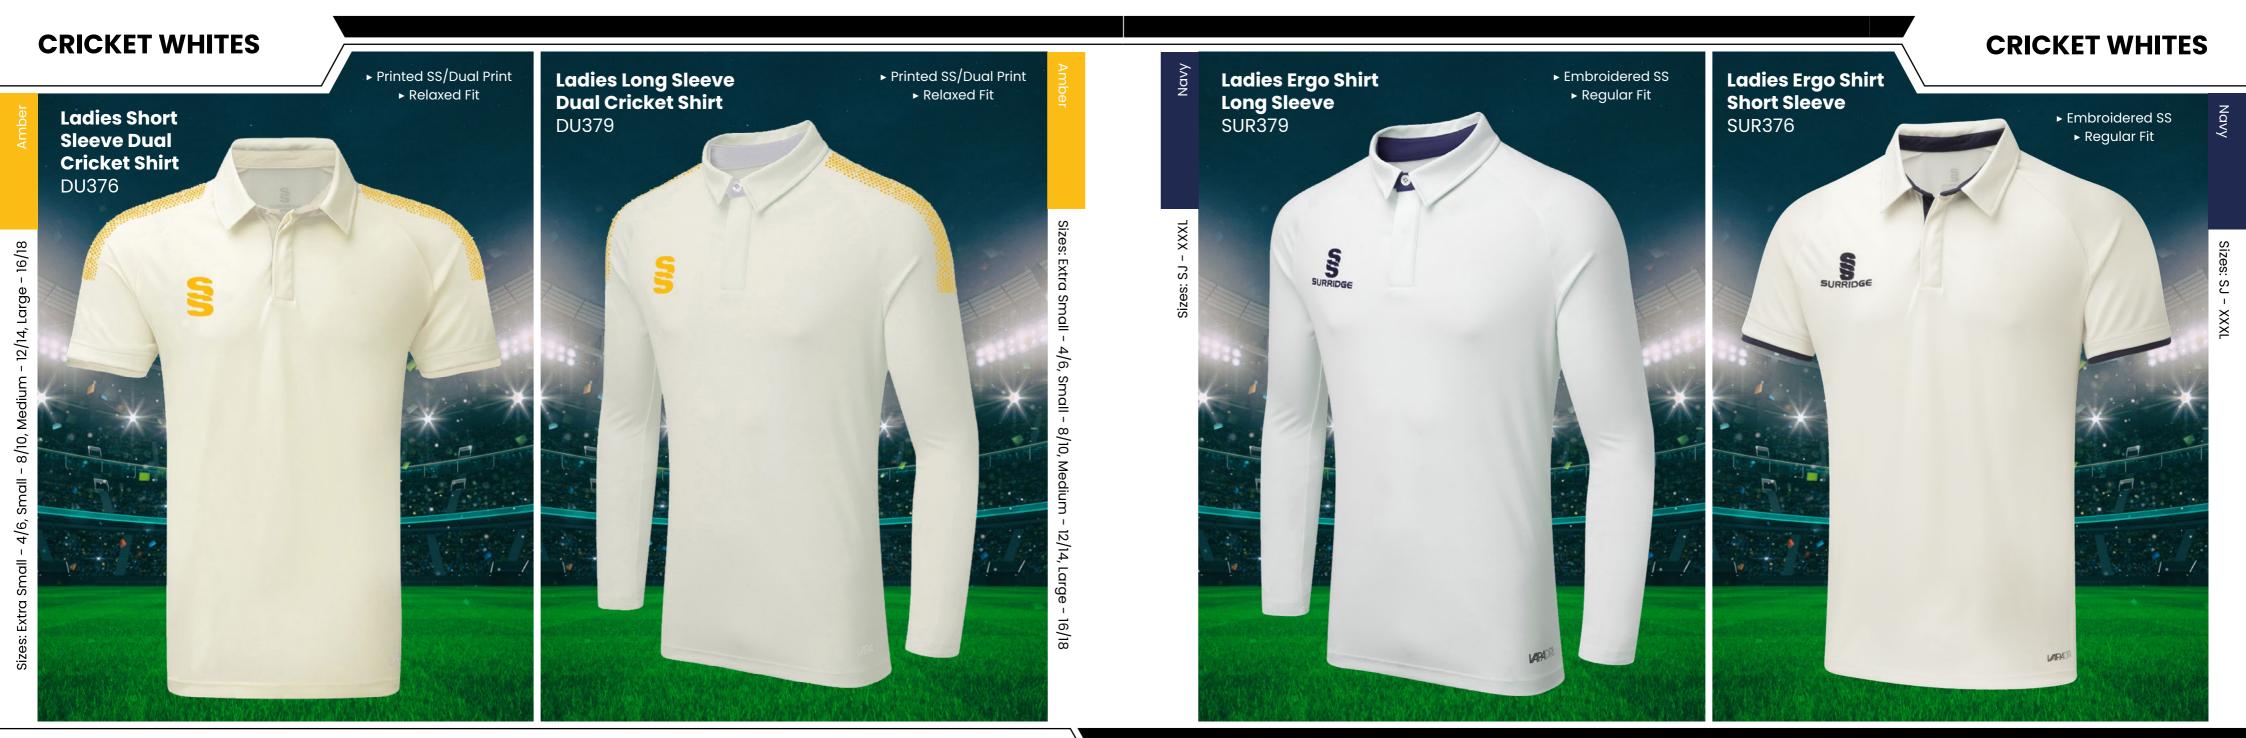

t stock range of Blade Playing Pants SUR394 available in 7 complimentary colours.



#### Bespoke T20 Tees

Bespoke training wear to match outfield
Also available in Long Sleeve Shirts. Sleeveless Shirts and Long Sleeve Sweaters



#### Bespoke T20 Cricket Polo Shirts

Fully bespoke designs unique to you

Compliment your range with our stock range of shorts and socks



• Create your own bespoke County whites designs.











#### **CRICKET WHITES**

Sizes: SJ - XXL





#### **CRICKET WHITES**

### WOMENS & GIRLS RANGE

At Surridge we are proud to supply a large range of Womens and Girls onfield and off-field sportswear.

All items are available with the option to add any of the 17 Surridge colour trims and SS logo.

For our full selection go to: www.surridgesport.com



URRIDGE

ß







#### **Blade Playing** Pant

SUR394

► Double Layered Knee Reinforcement

#### **CRICKET Off-Field**



 Optional 17 Dual Print Colours Available **SURRIDGE SPORT** 

### IMPACT $\square$

VERSATILE, LONG-LASTING **PERFORMANCE WEAR** 

**#SURRIDGEISSPORT** EST. 1867





#### **SURRIDGE SPORT**

# RAINING RANGE

Blade is a unique stock training range, available in 12 different colourways.



SURRIDGE





#### **SURRIDGE SPORT**

## TRAINING RANGE

YOUR COLOURS

Ē



**DUAL RANGE** 



We can also produce a bespoke print with a minimum of 100 prints (50 garments).



**UN BRANDED** 





#### **Dual Slim Tek Pants** DU019

Printed SS/Dual Print

#### **Dual Short** DU020

**DUAL RANGE** 

Printed SS





3lack











Britannia Centre, Network 65 Business Park, Burnley, Lancashire,