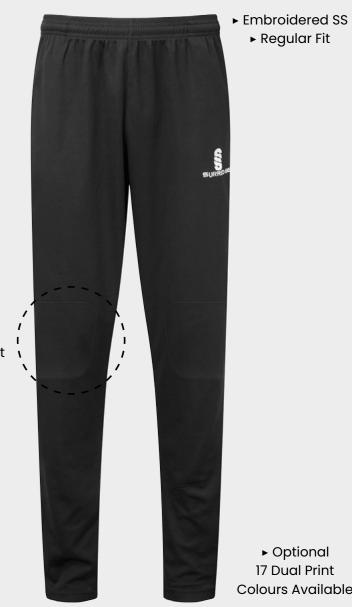

#### **Blade Playing** Pant

SUR394

► Double Layered Knee Reinforcement

#### **CRICKET Off-Field**

 Optional 17 Dual Print Colours Available **SURRIDGE SPORT** 