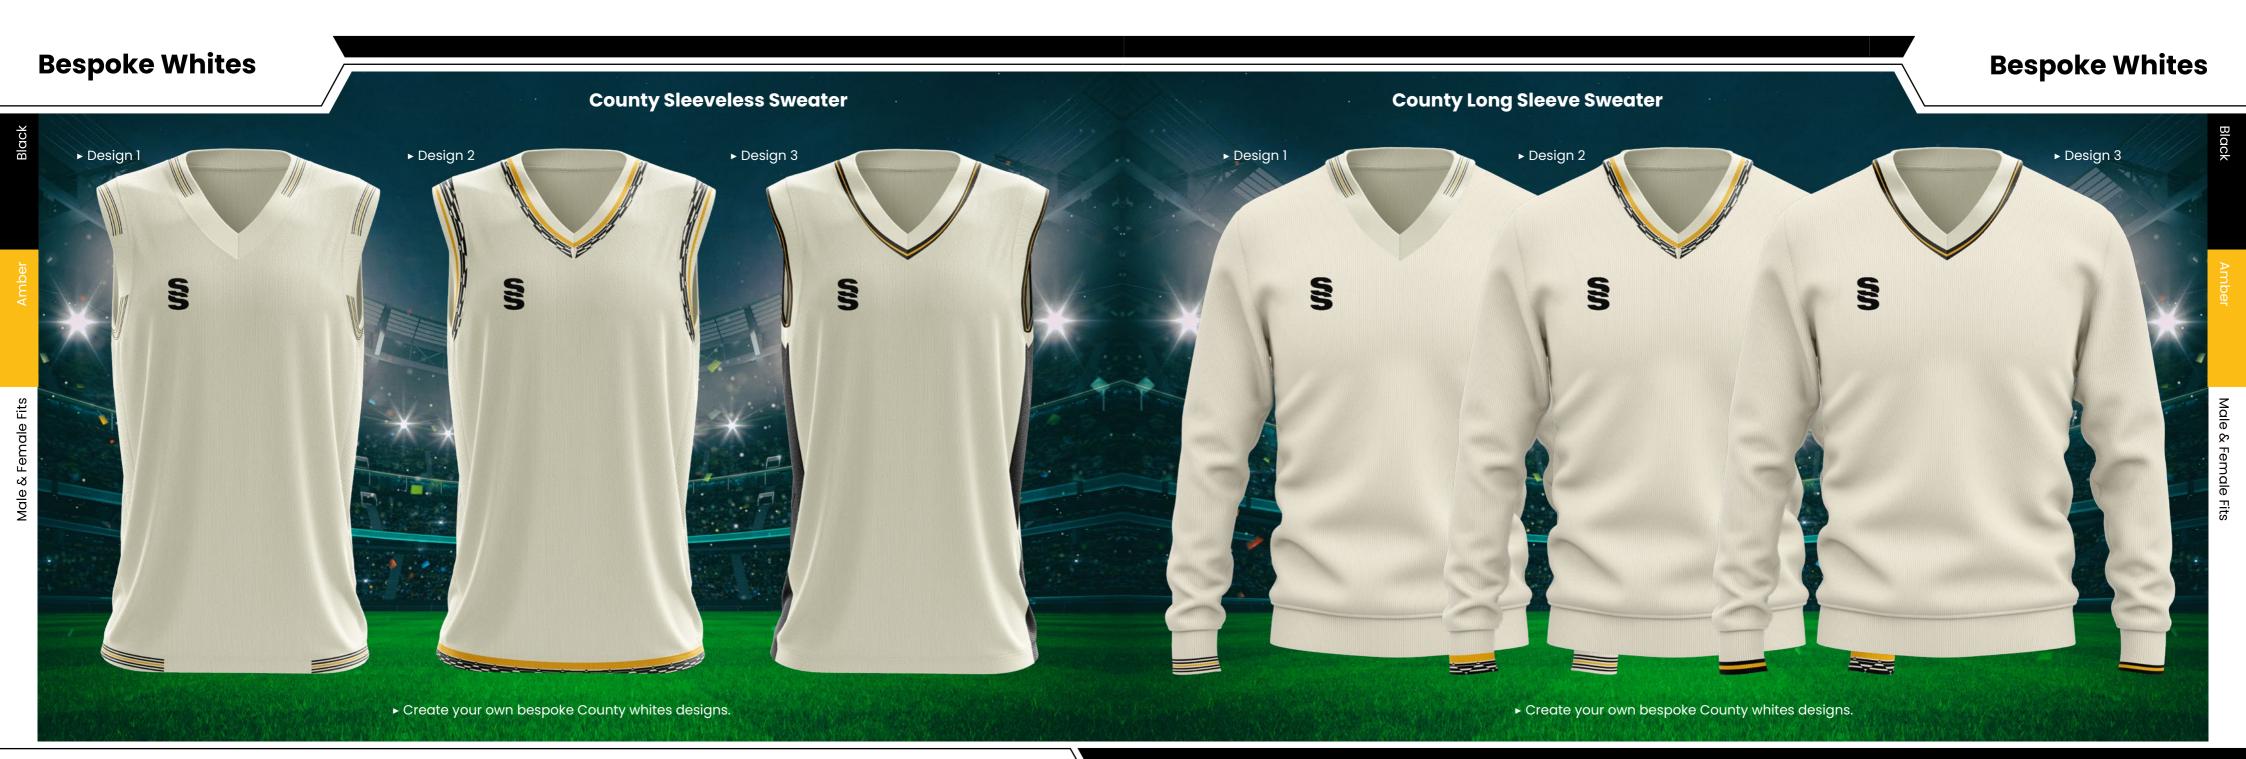

#### Bespoke T20 Cricket Polo Shirts

Fully bespoke designs unique to you

Compliment your range with our stock range of shorts and socks

• Create your own bespoke County whites designs.