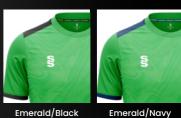

#### All designs available in 17 colours

Emerald/Black

Navy/White

Red/Black

Maroon/Sky

Sky/Black

 $\langle \rangle$ 35

Sky/Navy