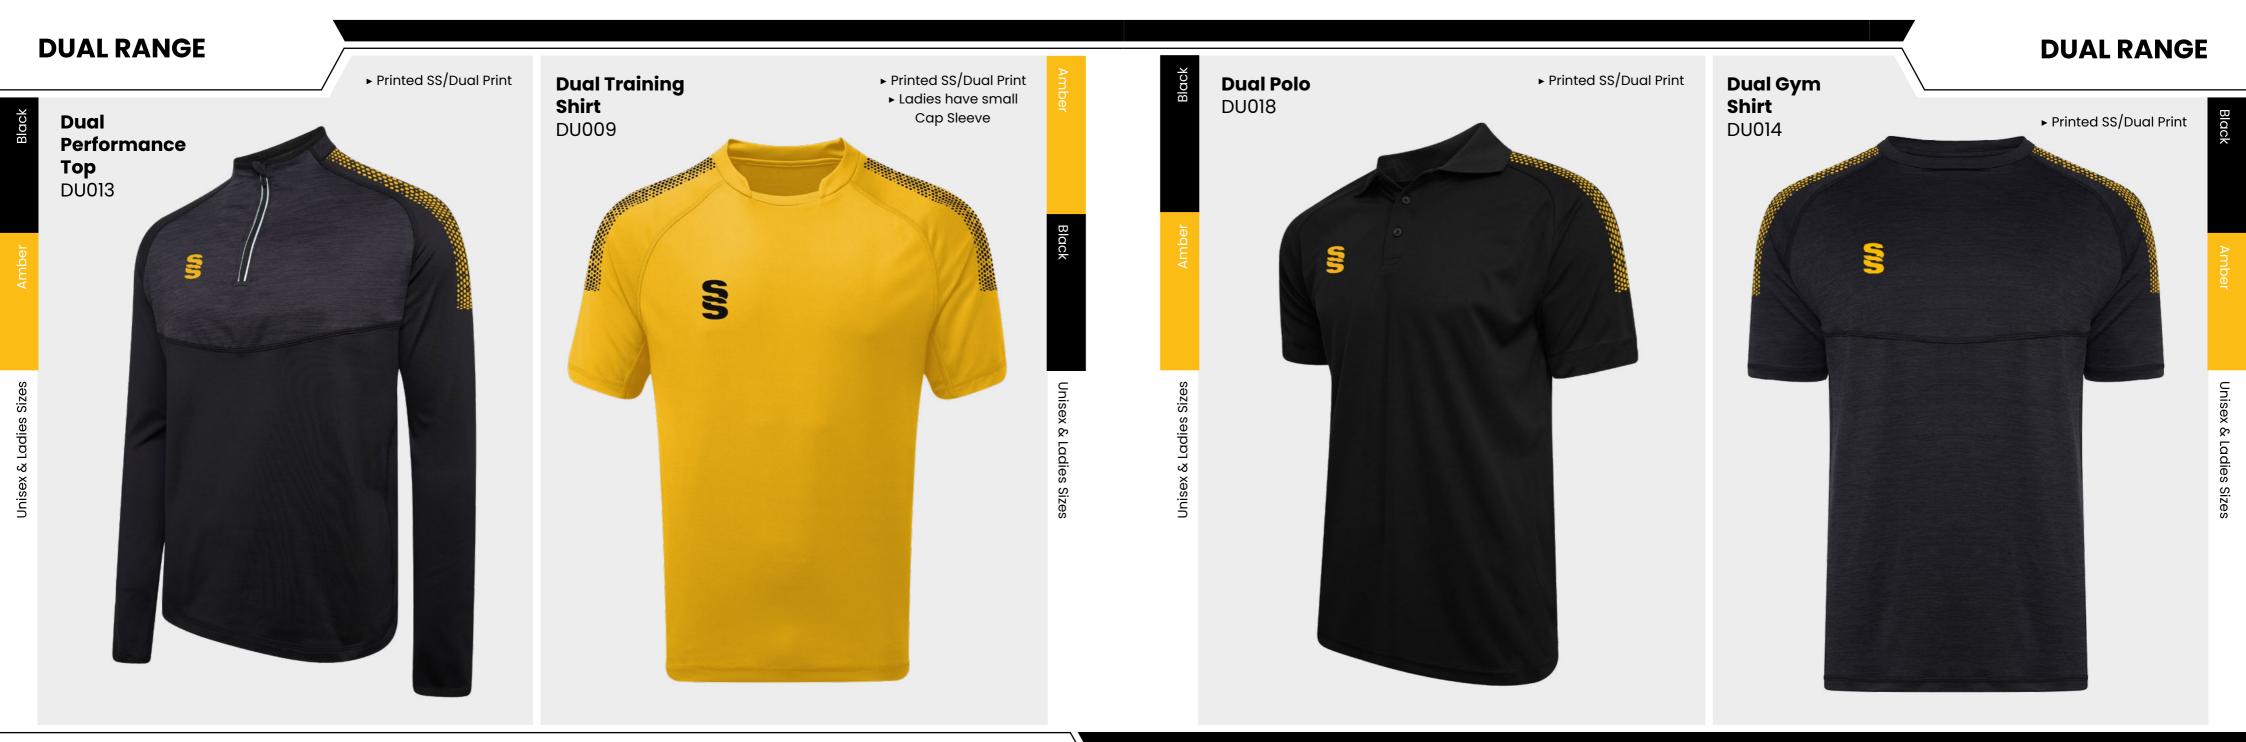

## TRAINING RANGE

YOUR COLOURS

Ē

**DUAL RANGE** 

We can also produce a bespoke print with a minimum of 100 prints (50 garments).

**UN BRANDED** 