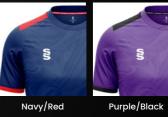

#### All designs available in 17 colours

Emerald/Black

Navy/White

Red/Black

Maroon/Sky

Sky/Black

 $\langle \rangle$ 35

Sky/Navy