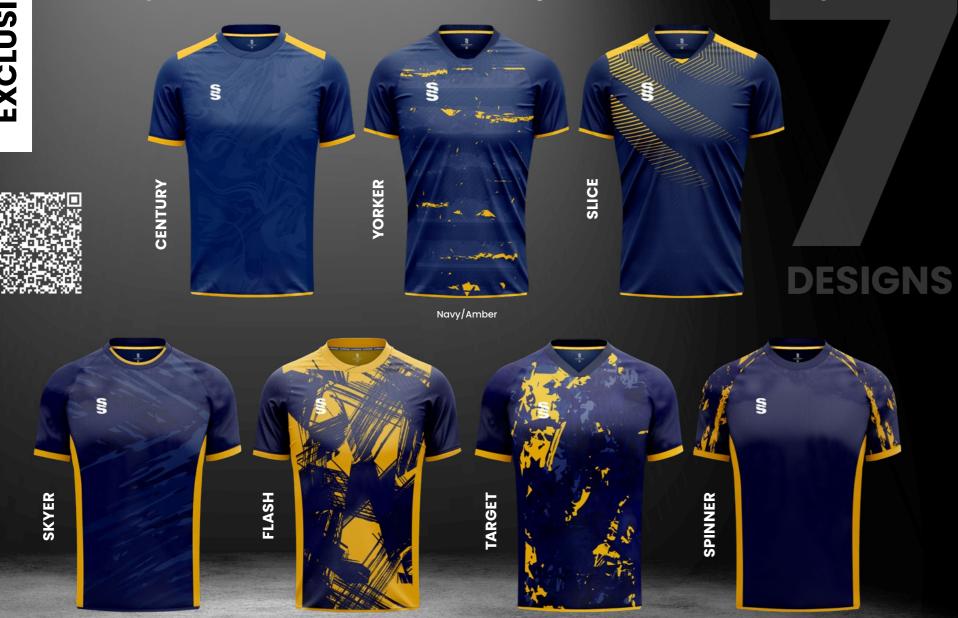

# EXCLUSIVE

7 Bespoke mens and womens cricket designs created for fast delivery...

For our full range visit www.surridgesport.com or scan the QR code.

#### All designs available in 17 colours

Emerald/Black

Navy/White

Red/Black

Maroon/Sky

Sky/Black

 $\langle \rangle$ 35

Sky/Navy