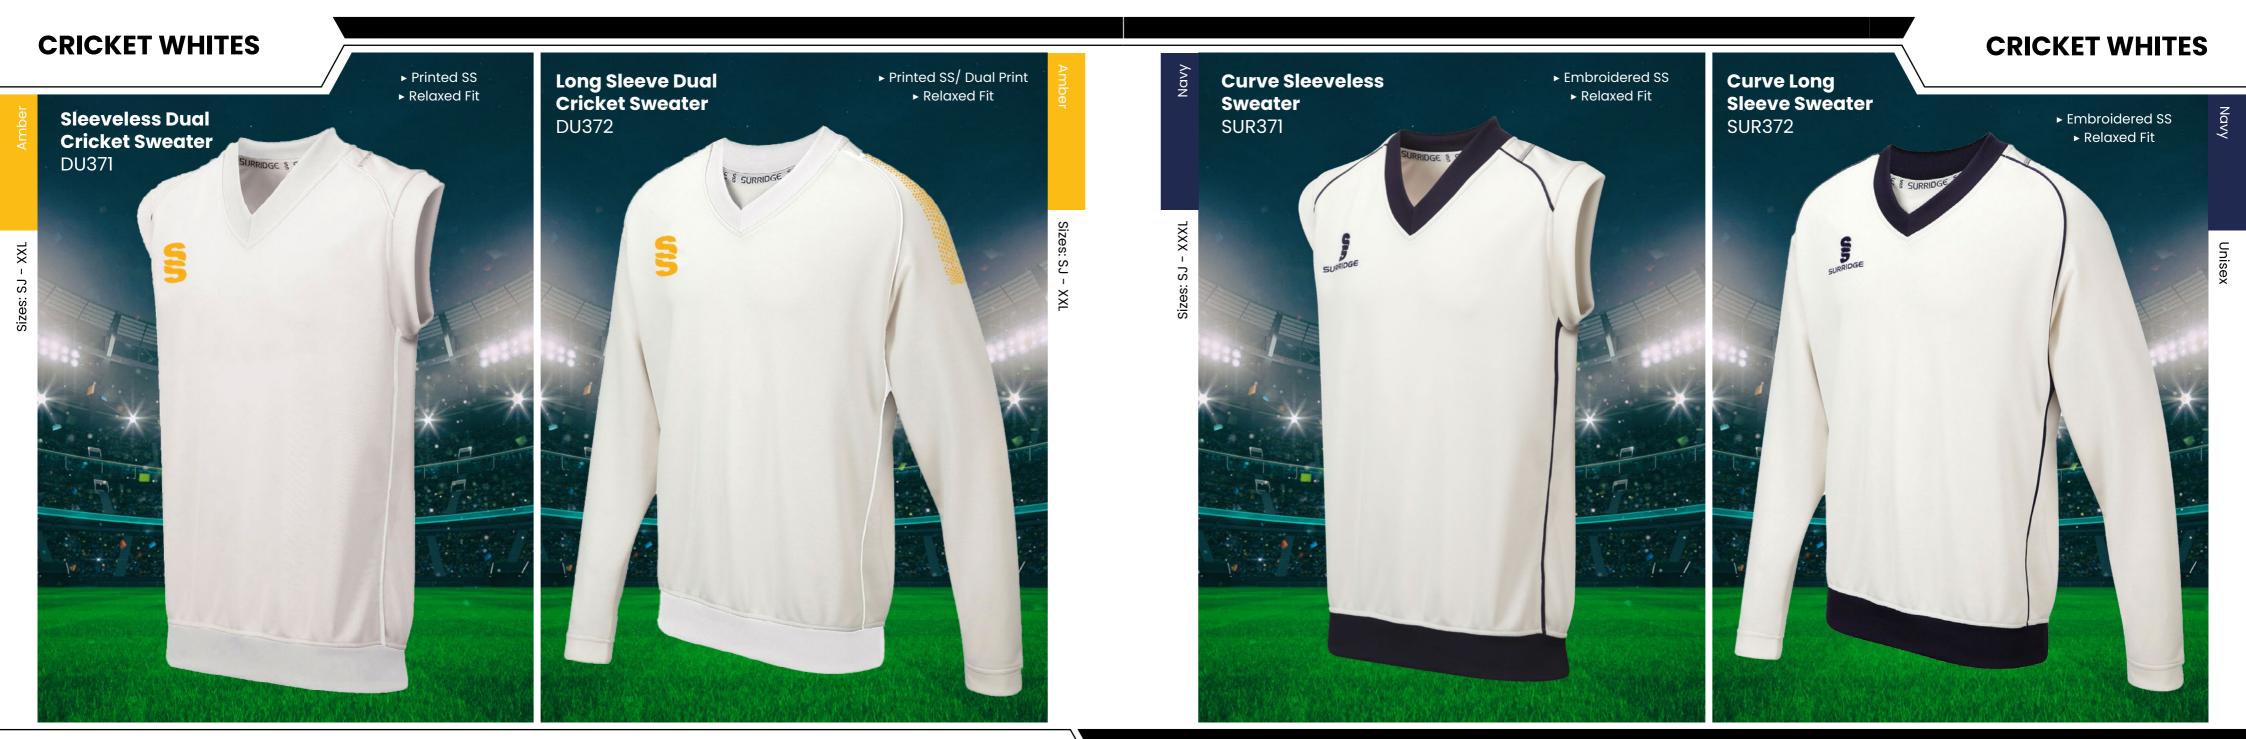

esigns created for fast delivery...

For our full range visit www.surridgesport.com or scan the QR code.



#### Collar and Sleeve Options



#### All designs available in 17 colours







Emerald/Black







Navy/White









Red/Black

Maroon/Sky





Sky/Black

 $\langle \rangle$ 35

Sky/Navy

- HILE'S

Complete your bespoke cricket kit by adding Surridge Sport stock range of Blade Playing Pants SUR394 available in 7 complimentary colours.



#### Bespoke T20 Tees

Bespoke training wear to match outfield
Also available in Long Sleeve Shirts. Sleeveless Shirts and Long Sleeve Sweaters



#### Bespoke T20 Cricket Polo Shirts

Fully bespoke designs unique to you

Compliment your range with our stock range of shorts and socks



• Create your own bespoke County whites designs.











#### **CRICKET WHITES**

Sizes: SJ - XXL





#### **CRICKET WHITES**

### WOMENS & GIRLS RANGE

At Surridge we are proud to supply a large range of Womens and Girls onfield and off-field sportswear.

All items are available with the option to add any of the 17 Surridge colour trims and SS logo.

For our full selection go to: www.surridgesport.com



URRIDGE

ß







#### **Blade Playing** Pant

SUR394

► Double Layered Knee Reinforcement

#### **CRICKET Off-Field**



 Optional 17 Dual Print Colours Available **SURRIDGE SPORT** 

### IMPACT $\square$

VERSATILE, LONG-LASTING **PERFORMANCE WEAR** 

**#SURRIDGEISSPORT** EST. 1867





#### **SURRIDGE SPORT**

# RAINING RANGE

Blade is a unique stock training range, available in 12 different colourways.



SURRIDGE





#### **SURRIDGE SP