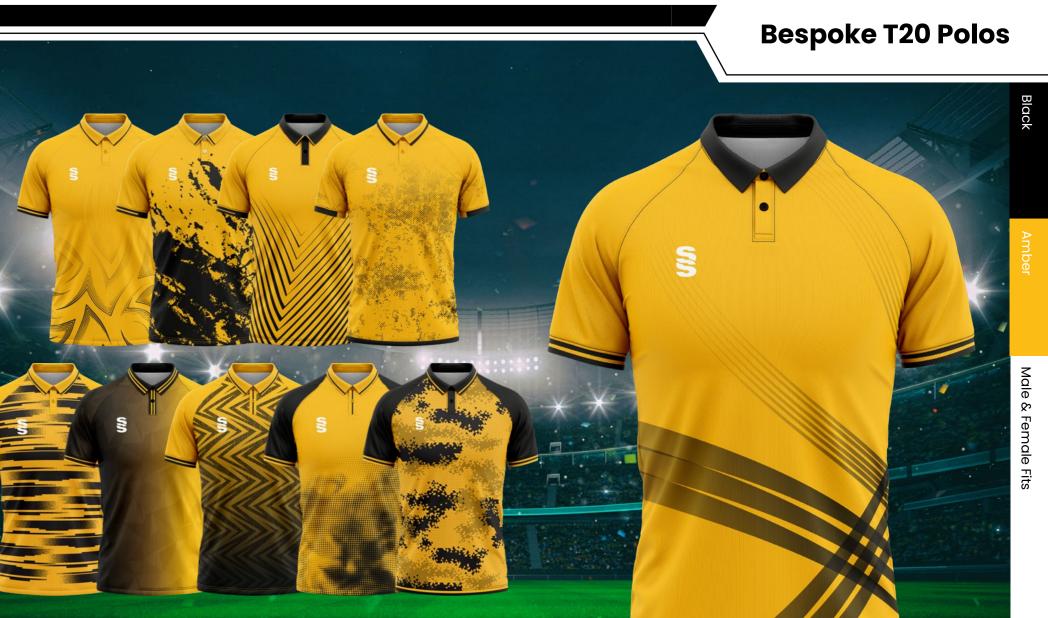

#### Bespoke T20 Cricket Polo Shirts

Fully bespoke designs unique to you

Compliment your range with our stock range of shorts and socks

• Create your own bespoke County whites designs.