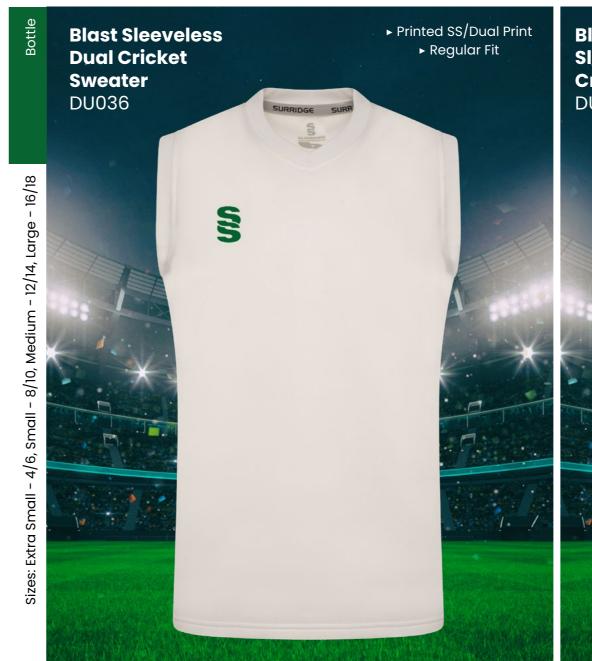

l designs are available in Short Sleeve, Long Sleeve and Collared. Sleeveless Sweater & Long Sleeve Sweater both available in Round Neck and V-Neck options.

Available

in Male and

Female Fits

## **DESIGNS**

## 7 Bespoke mens and womens cricket designs created for fast delivery...





For our full range visit www.surridgesport.com or scan the QR code.



## **Collar and Sleeve Options**



## All designs available in 17 colours



Complete your bespoke cricket kit by adding Surridge Sport stock range of Blade Playing Pants SUR394 available in 7 complimentary colours.



3 WEEK DOCKRO













## **CRICKET WHITES** ▶ Printed SS/Dual Print ► Printed SS/Dual Print **Dual Premier** ► Relaxed Fit ► Relaxed Fit **Short Sleeve Dual Premier** Shirt DU232 **Long Sleeve Shirt** DU205

















SURRIDGE

Sizes: SJ - XXL

Over Toes





Pant SUR394



▶ Regular Fit

▶ Optional 17 Dual Print Colours Available

► Embroidered SS



Cricket

SUR347WH

Socks

► Double Layered Knee Reinforcement

**Ergo Playing Trousers** SUR377

► Embroidered SS

► Regular Fit

► Embroidered SS

► Regular Fit

**Pro Playing** 

▶ Optional 17 Dual Print Colours Available.

**Trousers** 

SUR055

# WOMENS & GIRLS RANGE

At Surridge we are proud to supply a large range of Womens and Girls onfield and off-field sportswear.

All items are available with the option to add any of the 17 Surridge colour trims and SS logo.

For our full selection go to: www.surridgesport.com











## **CRICKET WHITES** ▶ Printed SS/Dual Print ► Relaxed Fit **Ladies Short** Sleeve Dual **Cricket Shirt** DU376 12/1