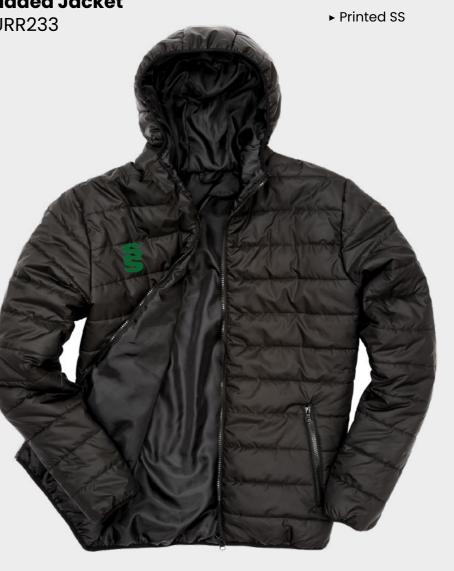

► Printed SS

Holkham Down Feel Jacket **SUR181** 

Supersoft Padded Jacket SURR233

► Printed SS

► Printed SS

Premier Special Cricket Ball SUR191

► Hand Stitched

County Special
Cricket Ball
SUR001