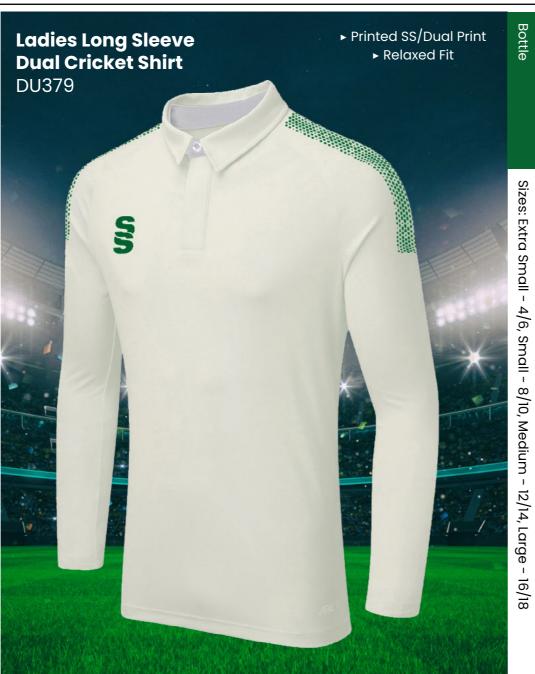

## **CRICKET WHITES** ▶ Printed SS/Dual Print ► Relaxed Fit **Ladies Short** Sleeve Dual **Cricket Shirt** DU376 12/14, Large - 16/18 S