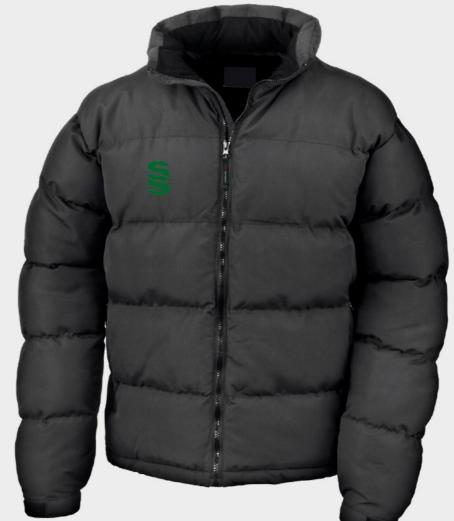

► Printed SS

Holkham Down Feel Jacket **SUR181** 

Supersoft Padded Jacket SURR233

► Printed SS

► Printed SS

Premier Special Cricket Ball SUR191

► Hand Stitched

County Special
Cricket Ball
SUR001