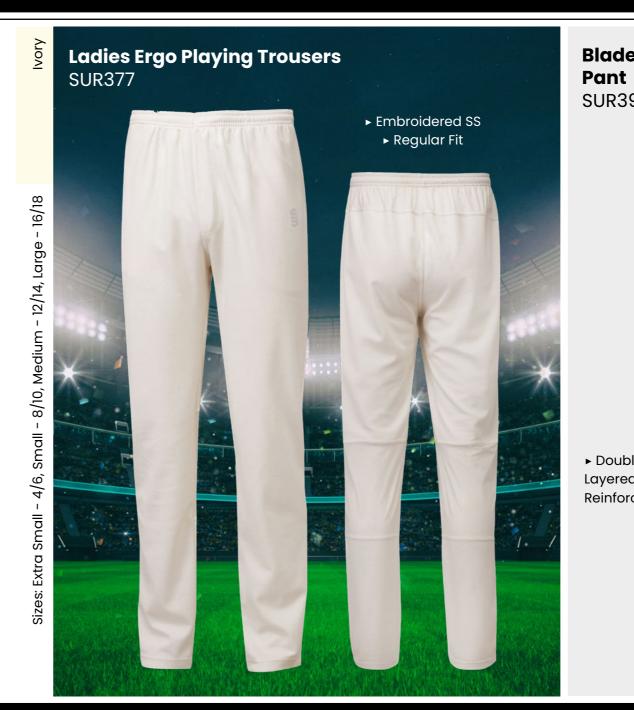

Over Toes

Pant SUR394

▶ Regular Fit

▶ Optional 17 Dual Print Colours Available

► Embroidered SS

Cricket

SUR347WH

Socks

► Double Layered Knee Reinforcement

**Ergo Playing Trousers** SUR377

► Embroidered SS

► Regular Fit

► Embroidered SS

► Regular Fit

**Pro Playing** 

▶ Optional 17 Dual Print Colours Available.

**Trousers** 

SUR055