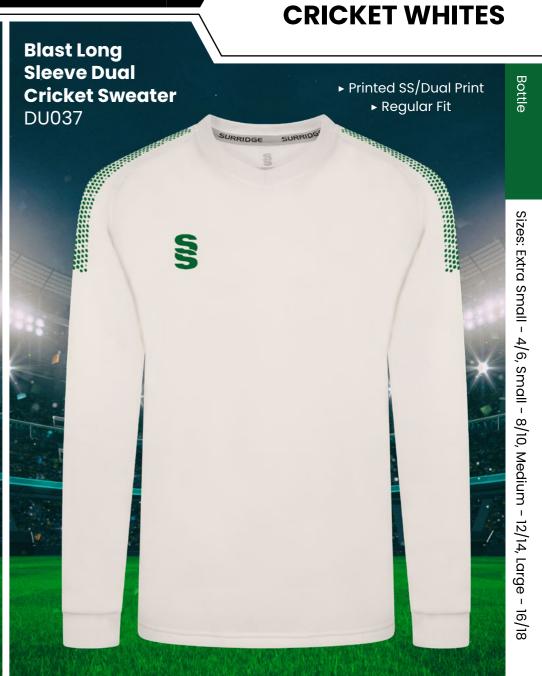

## **CRICKET WHITES** ▶ Printed SS/Dual Print ► Printed SS/Dual Print **Dual Premier** ► Relaxed Fit ► Relaxed Fit **Short Sleeve Dual Premier** Shirt DU232 **Long Sleeve Shirt** DU205

SURRIDGE

Sizes: SJ - XXL