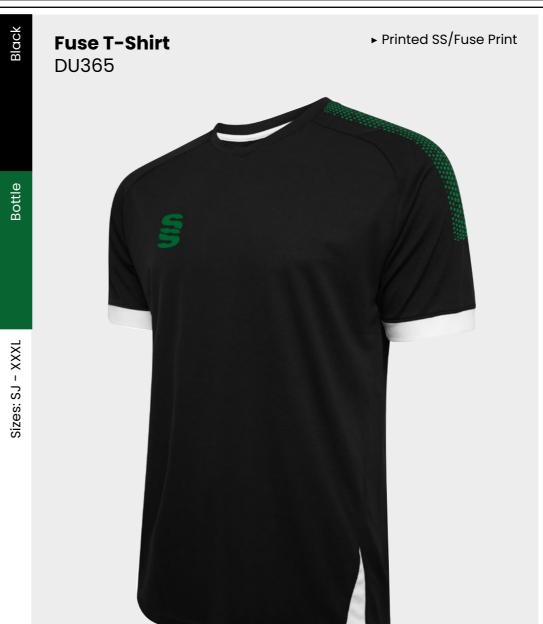

## **CRICKET WHITES** ▶ Printed SS/Dual Print ► Printed SS/Dual Print **Dual Premier** ► Relaxed Fit ► Relaxed Fit **Short Sleeve Dual Premier** Shirt DU232 **Long Sleeve Shirt** DU205

SURRIDGE

Sizes: SJ - XXL