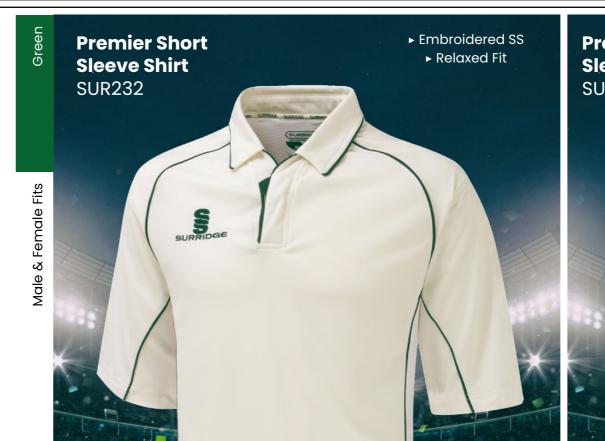

## **CRICKET WHITES**

Colours Available

► Embroidered SS

► Relaxed Fit

**CRICKET WHITES** 

**Ladies Premier** 

**Short Sleeve** 

Shirt

**SUR232** 

VERSATILE, LONG-LASTING PERFORMANCE WEAR

**#SURRIDGEISSPORT** 

EST. 1867

IMPACT RANGE

Small Holdall

SUR364

**Baseball Cap** SUR421