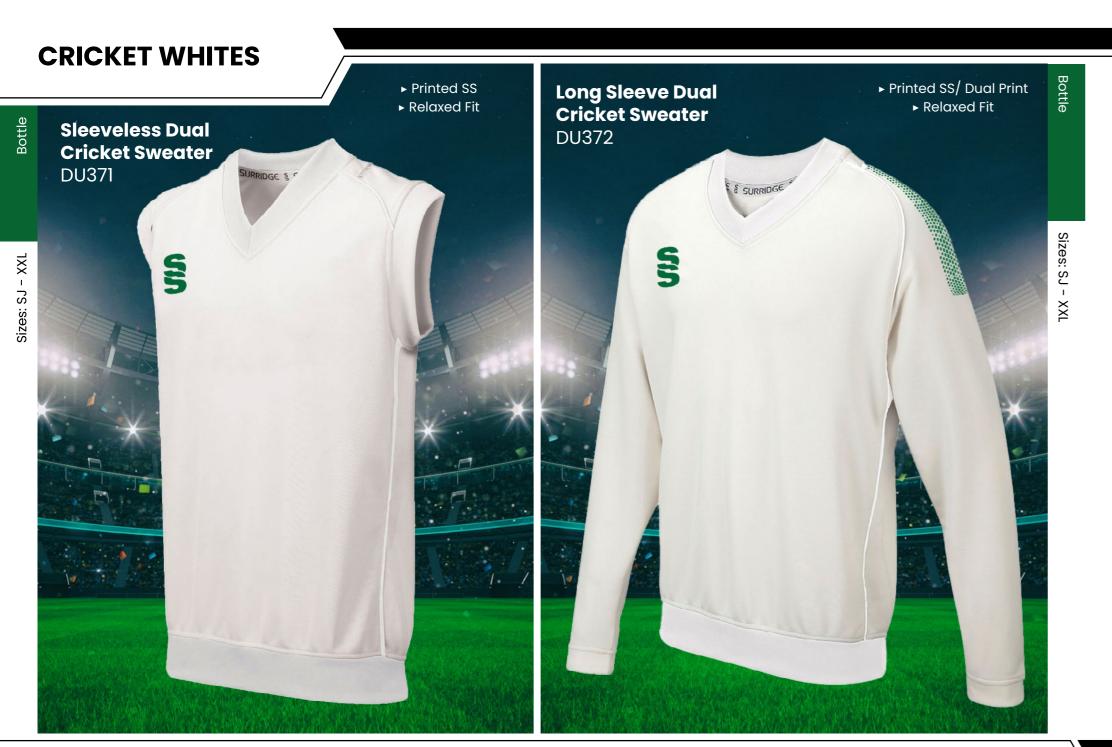

## **CRICKET WHITES** ▶ Printed SS/Dual Print ► Printed SS/Dual Print **Dual Premier** ► Relaxed Fit ► Relaxed Fit **Short Sleeve Dual Premier** Shirt DU232 **Long Sleeve Shirt** DU205

SURRIDGE

Sizes: SJ - XXL