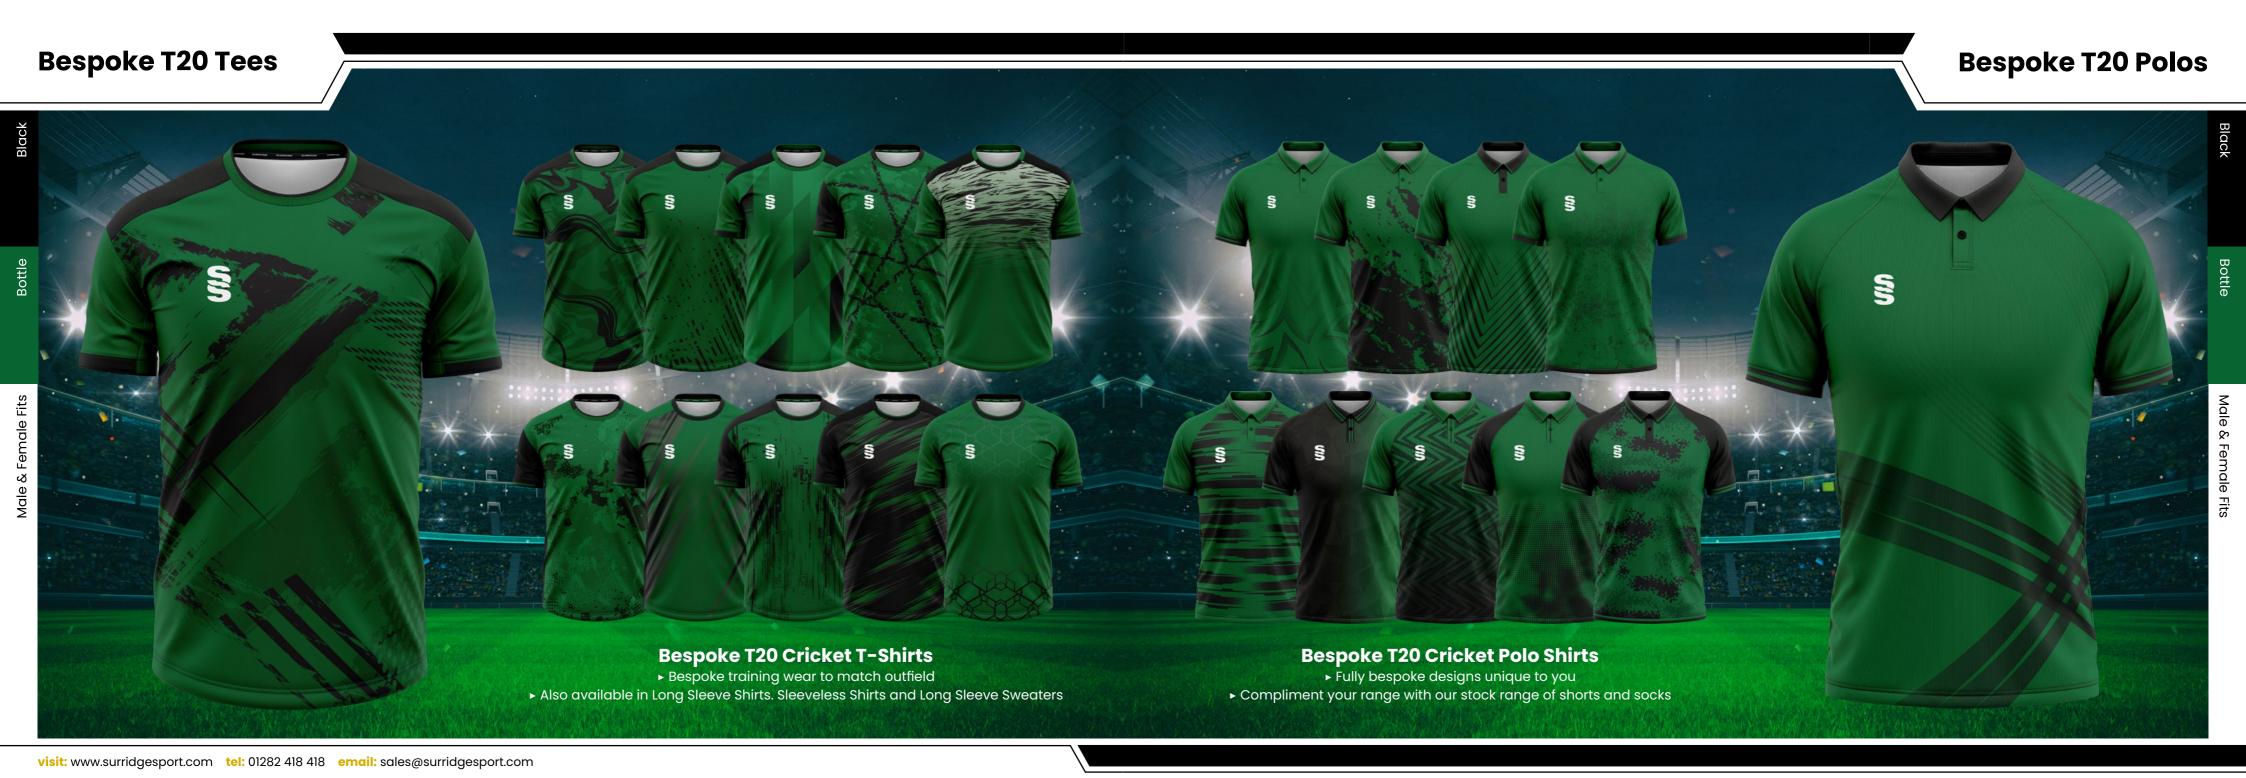

## 7 Bespoke mens and womens cricket designs created for fast delivery...

For our full range visit www.surridgesport.com or scan the QR code.

## **Collar and Sleeve Options**