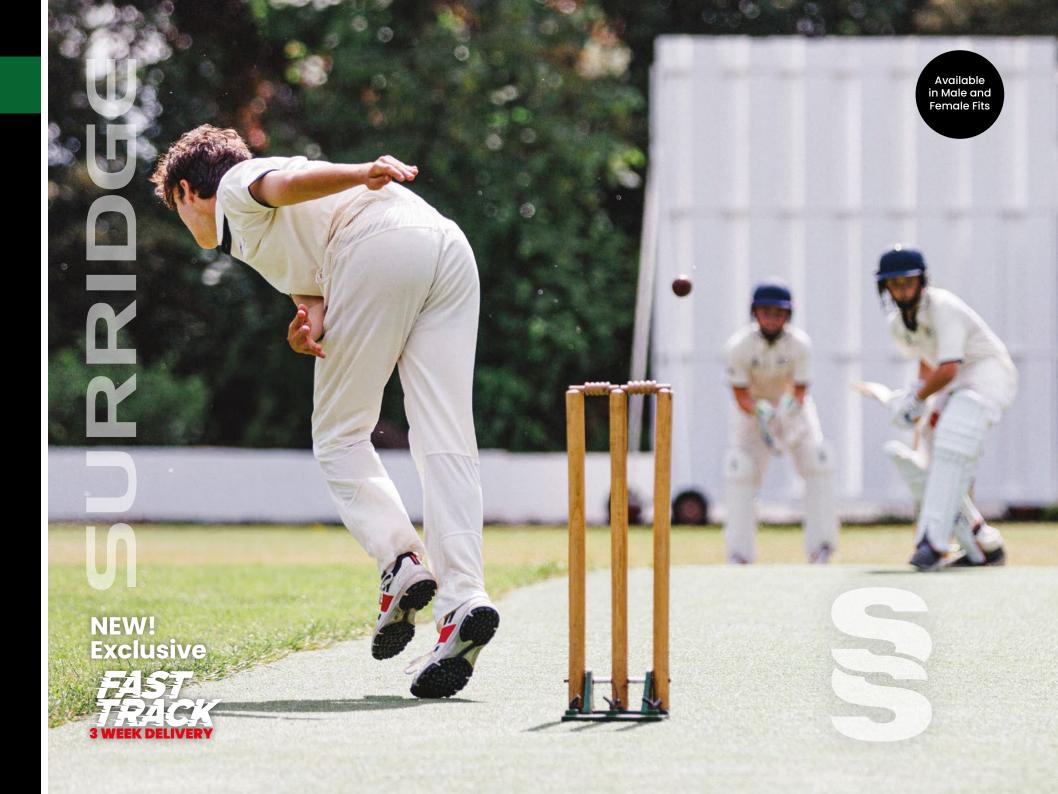

## **#SURRIDGEISSPORT**

All designs are available in Short Sleeve, Long Sleeve and Collared. Sleeveless Sweater & Long Sleeve Sweater both available in Round Neck and V-Neck options.

Available

in Male and

Female Fits

## 7 Bespoke mens and womens cricket designs created for fast delivery...

For our full range visit www.surridgesport.com or scan the QR code.

## All designs available in 17 colours

Complete your bespoke cricket kit by adding Surridge Sport stock range of Blade Playing Pants SUR394 available in 7 complimentary colours.

3 WEEK DOCKRO