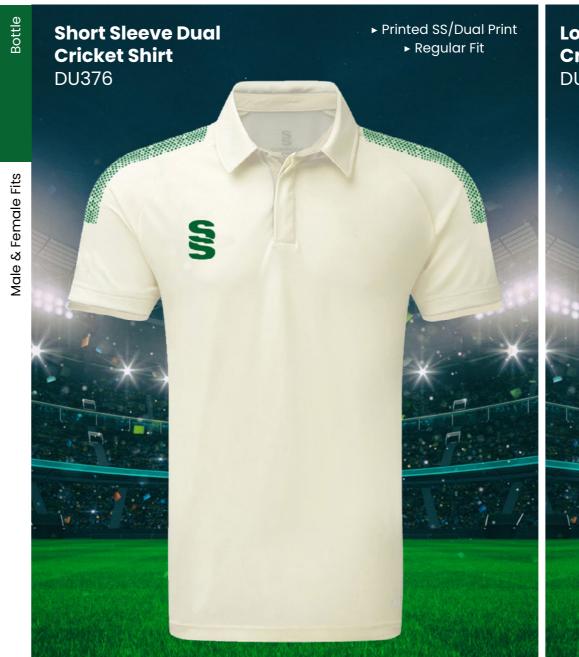

## **CRICKET WHITES** ▶ Printed SS/Dual Print ► Printed SS/Dual Print **Dual Premier** ► Relaxed Fit ► Relaxed Fit **Short Sleeve Dual Premier** Shirt DU232 **Long Sleeve Shirt** DU205

SURRIDGE

Sizes: SJ - XXL