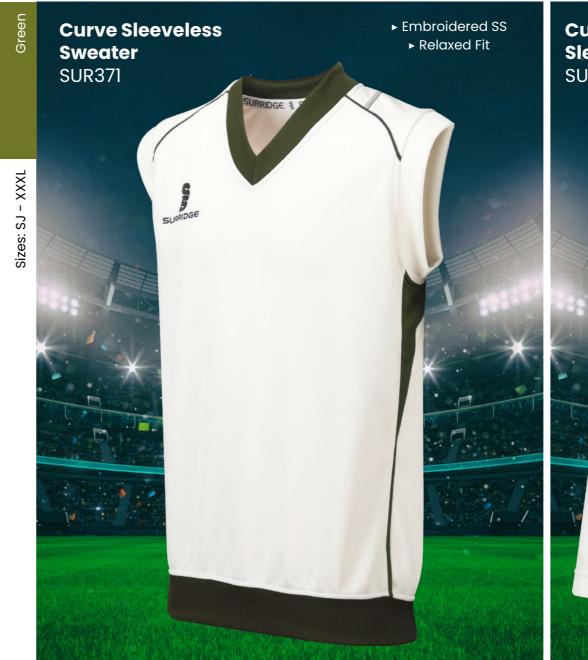

## **CRICKET WHITES** ▶ Printed SS/Dual Print ► Printed SS/Dual Print **Dual Premier** ► Relaxed Fit ► Relaxed Fit **Short Sleeve Dual Premier** Shirt DU232 **Long Sleeve Shirt** DU205

SURRIDGE

Sizes: SJ - XXL