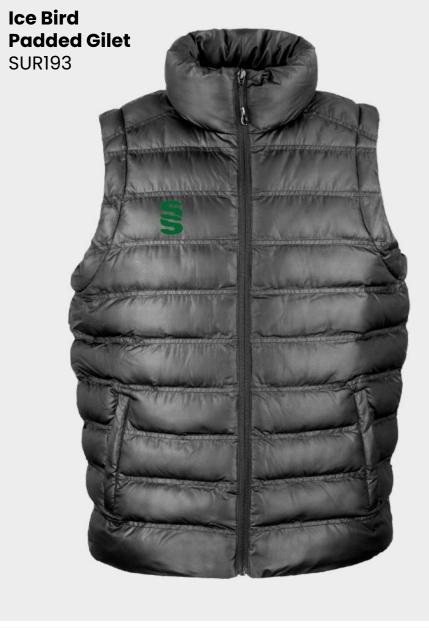

► Printed SS

Holkham Down Feel Jacket **SUR181** 

Supersoft Padded Jacket SURR233

► Printed SS

► Printed SS

Premier Special Cricket Ball SUR191

► Hand Stitched

County Special
Cricket Ball
SUR001