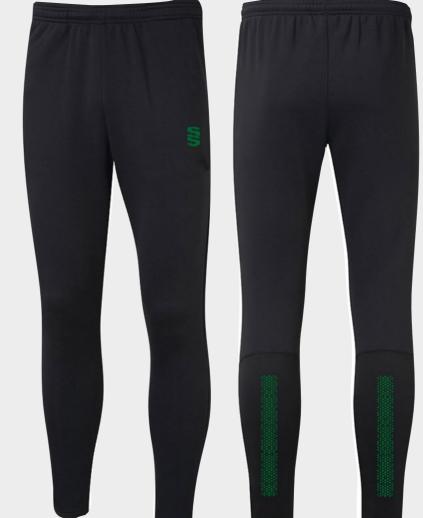

► Double Layered Knee Reinforcement

**Ergo Playing Trousers** SUR377

► Embroidered SS

► Regular Fit

► Embroidered SS

► Regular Fit

**Pro Playing** 

▶ Optional 17 Dual Print Colours Available.