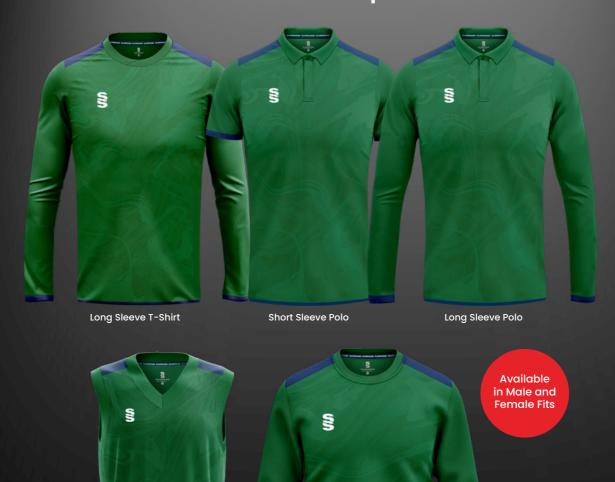

## **#SURRIDGEISSPORT**

All designs are available in Short Sleeve, Long Sleeve and Collared. Sleeveless Sweater & Long Sleeve Sweater both available in Round Neck and V-Neck options.

Available

in Male and

Female Fits