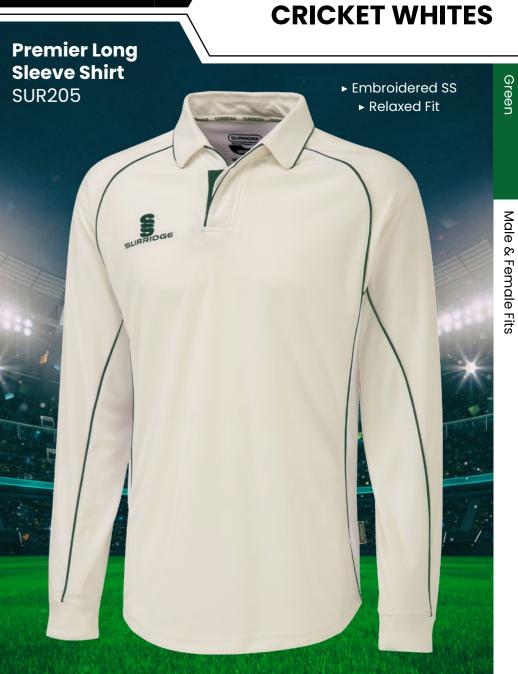

## **CRICKET WHITES** ▶ Printed SS/Dual Print ► Printed SS/Dual Print **Dual Premier** ► Relaxed Fit ► Relaxed Fit **Short Sleeve Dual Premier** Shirt DU232 **Long Sleeve Shirt** DU205

SURRIDGE

Sizes: SJ - XXL