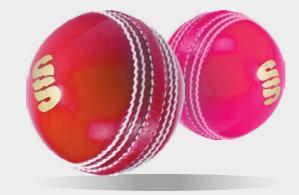

► Printed SS

Holkham Down Feel Jacket **SUR181** 

Supersoft Padded Jacket SURR233

► Printed SS

► Printed SS

Premier Special Cricket Ball SUR191

► Hand Stitched

County Special
Cricket Ball
SUR001

► Youth or Adult sizes

Soft Seam Cricket Ball SUR002

► Youth or Adult sizes

Red

Britannia Centre, Network 65 Business Park, Burnley, Lancashire, BB11 5ST

tel: +44 (0) 1282 418 418 fax: +44 (0) 1282 418 419