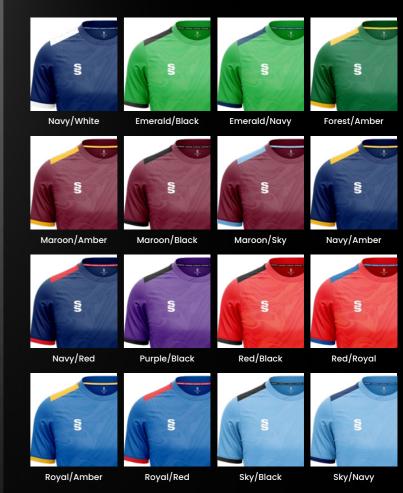

## All designs available in 17 colours

Complete your bespoke cricket kit by adding Surridge Sport stock range of Blade Playing Pants SUR394 available in 7 complimentary colours.

3 WEEK DOCKRO