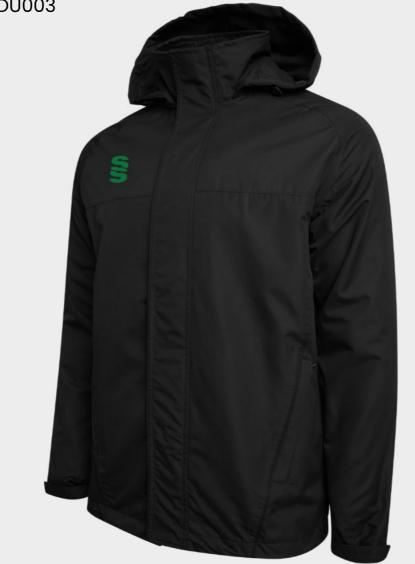

► Embroidered SS

We can also produce a bespoke print with a minimum of 100 prints (50 garments).

**UN BRANDED** 

TRAINING RANGE

YOUR COLOURS YOUR WAY

**SURRIDGE SPORT** 

► Printed SS/Dual Print

► Printed SS/Dual Print

DU003

► Printed SS **Dual Rain** Jacket

**Dual Short** DU020

► Printed SS/Dual Print

► Printed SS

Camo

► Printed SS/Dual Print

► Printed SS/Dual Print