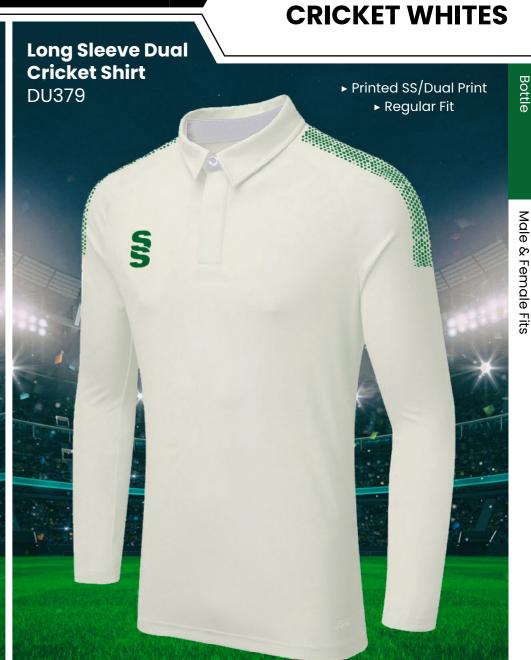

## **CRICKET WHITES** ▶ Printed SS/Dual Print ► Printed SS/Dual Print **Dual Premier** ► Relaxed Fit ► Relaxed Fit **Short Sleeve Dual Premier** Shirt DU232 **Long Sleeve Shirt** DU205

SURRIDGE

Sizes: SJ - XXL