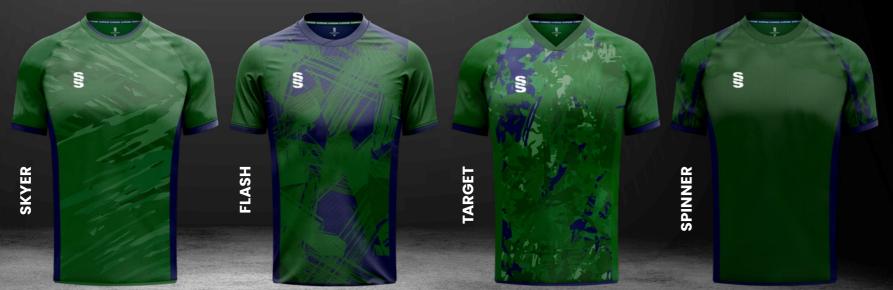

## **DESIGNS**

## 7 Bespoke mens and womens cricket designs created for fast delivery...

For our full range visit www.surridgesport.com or scan the QR code.

## All designs available in 17 colours

Complete your bespoke cricket kit by adding Surridge Sport stock range of Blade Playing Pants SUR394 available in 7 complimentary colours.

3 WEEK DOCKRO