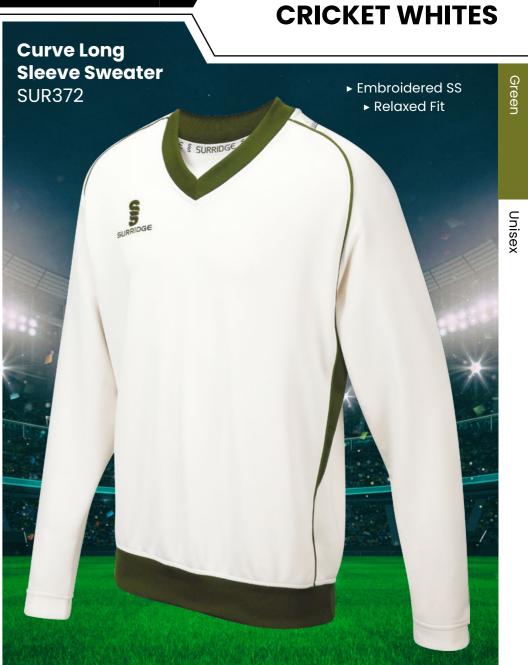

## **CRICKET WHITES** ▶ Printed SS/Dual Print ► Printed SS/Dual Print **Dual Premier** ► Relaxed Fit ► Relaxed Fit **Short Sleeve Dual Premier** Shirt DU232 **Long Sleeve Shirt** DU205

SURRIDGE

Sizes: SJ - XXL