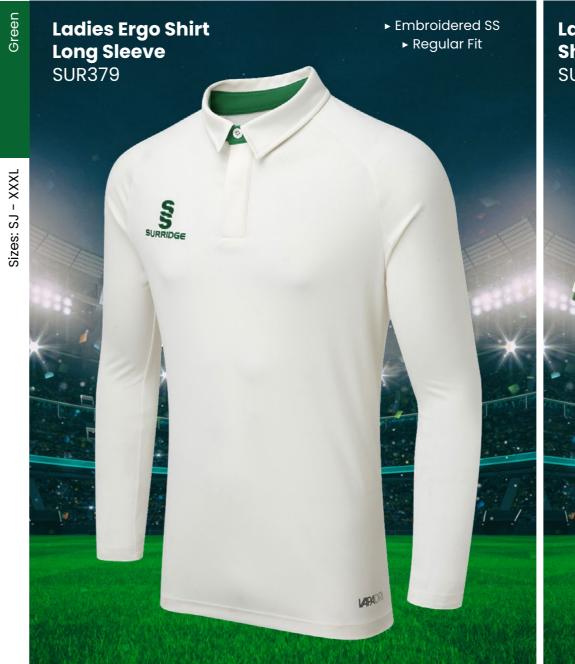

## **CRICKET WHITES**

Colours Available

► Embroidered SS

► Relaxed Fit

**CRICKET WHITES** 

**Ladies Premier** 

**Short Sleeve** 

Shirt