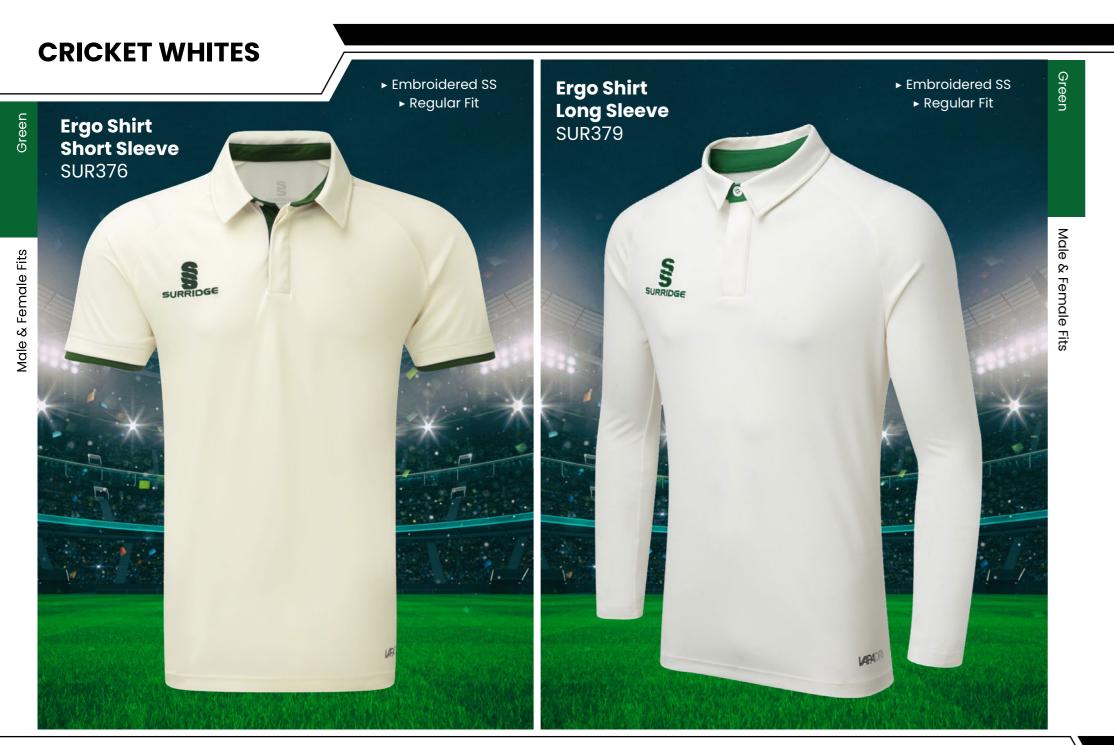

## **CRICKET WHITES** ▶ Printed SS/Dual Print ► Printed SS/Dual Print **Dual Premier** ► Relaxed Fit ► Relaxed Fit **Short Sleeve Dual Premier** Shirt DU232 **Long Sleeve Shirt** DU205

SURRIDGE

Sizes: SJ - XXL