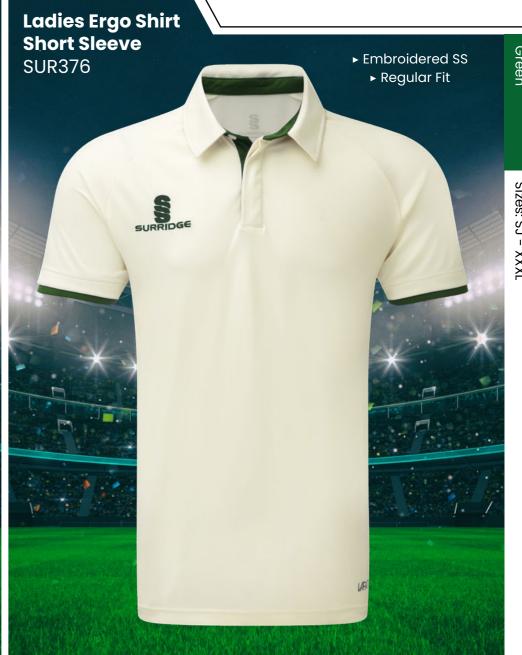

## **CRICKET WHITES**

Colours Available

► Embroidered SS

► Relaxed Fit

**CRICKET WHITES** 

**Ladies Premier** 

**Short Sleeve** 

Shirt