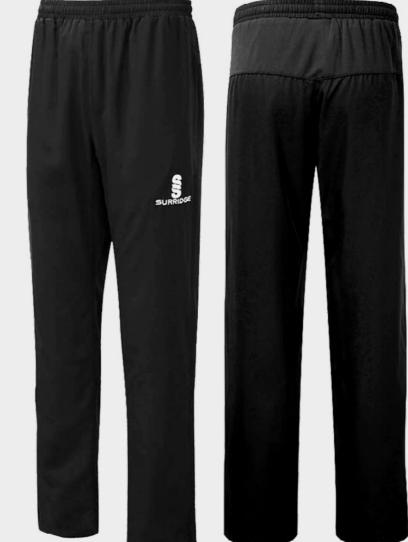

Over Toes

Pant SUR394

▶ Regular Fit

▶ Optional 17 Dual Print Colours Available

► Embroidered SS

Cricket

SUR347WH

Socks

► Double Layered Knee Reinforcement

**Ergo Playing Trousers** SUR377

► Embroidered SS

► Regular Fit

► Embroidered SS

► Regular Fit

**Pro Playing** 

▶ Optional 17 Dual Print Colours Available.

**Trousers** 

SUR055