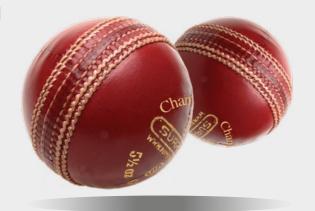

► Printed SS

Holkham Down Feel Jacket **SUR181** 

Supersoft Padded Jacket SURR233

► Printed SS

► Printed SS

Premier Special Cricket Ball SUR191

► Hand Stitched

County Special
Cricket Ball
SUR001