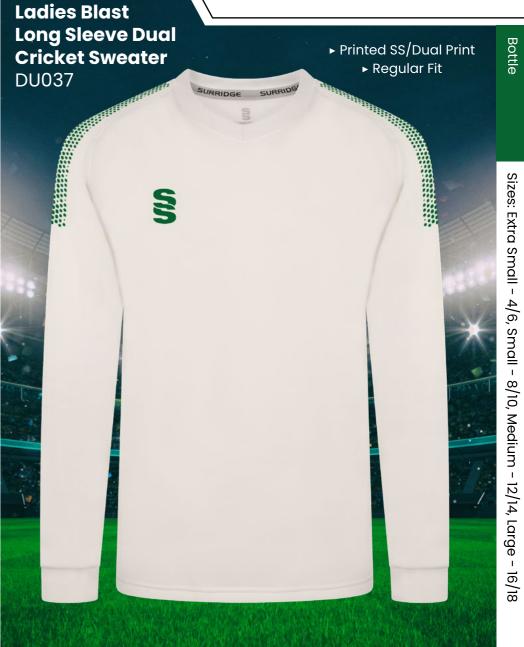

## **CRICKET WHITES** ▶ Printed SS/Dual Print ► Printed SS/Dual Print **Dual Premier** ► Relaxed Fit ► Relaxed Fit **Short Sleeve Dual Premier** Shirt DU232 **Long Sleeve Shirt** DU205

SURRIDGE

Sizes: SJ - XXL