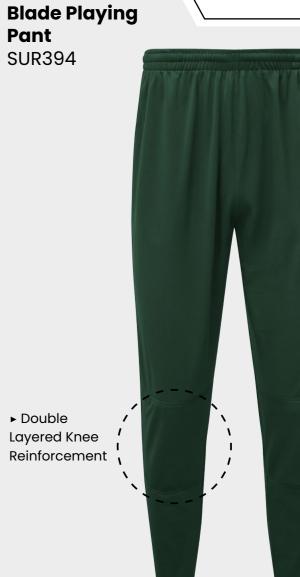

## All designs available in 17 colours

Complete your bespoke cricket kit by adding Surridge Sport stock range of Blade Playing Pants SUR394 available in 7 complimentary colours.

3 WEEK DOCKRO

► Double Layered Knee Reinforcement

**Ergo Playing Trousers** SUR377

► Embroidered SS

► Regular Fit

► Embroidered SS

► Regular Fit

**Pro Playing** 

▶ Optional 17 Dual Print Colours Available.