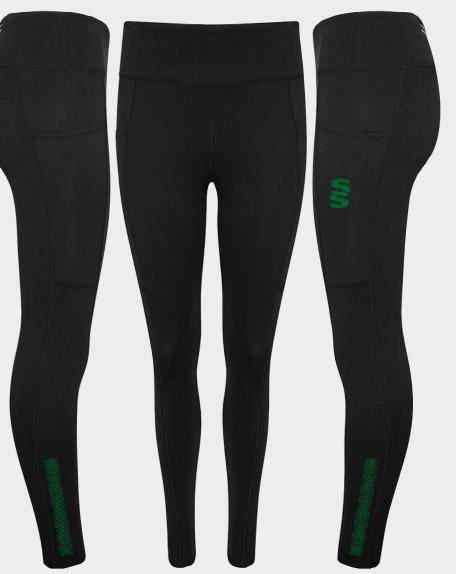

► Embroidered Surridge Logo to side of Cap

Performance

Blade

**Top** SUR368

► Embroidered SS

► Embroidered SS Blade Hoody SUR367

**Poplin Pant** SUR381

Performance **Legging** DU028