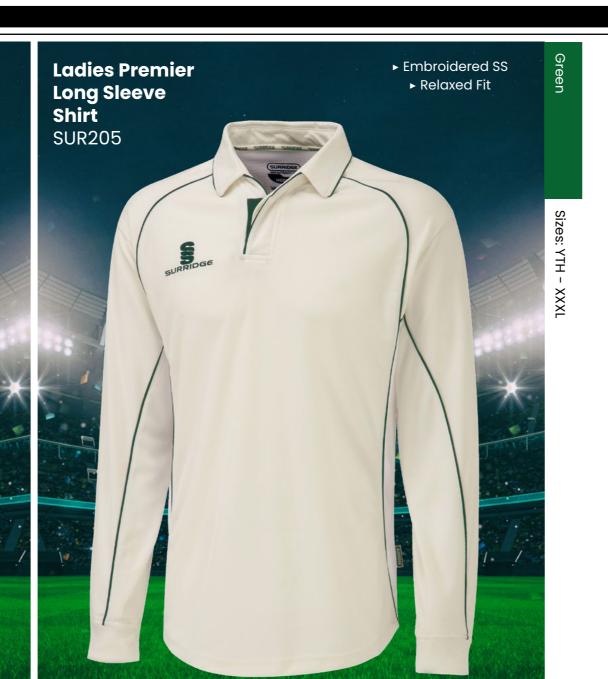

## **CRICKET WHITES**

Colours Available

► Embroidered SS

► Relaxed Fit

**CRICKET WHITES** 

**Ladies Premier** 

**Short Sleeve** 

Shirt