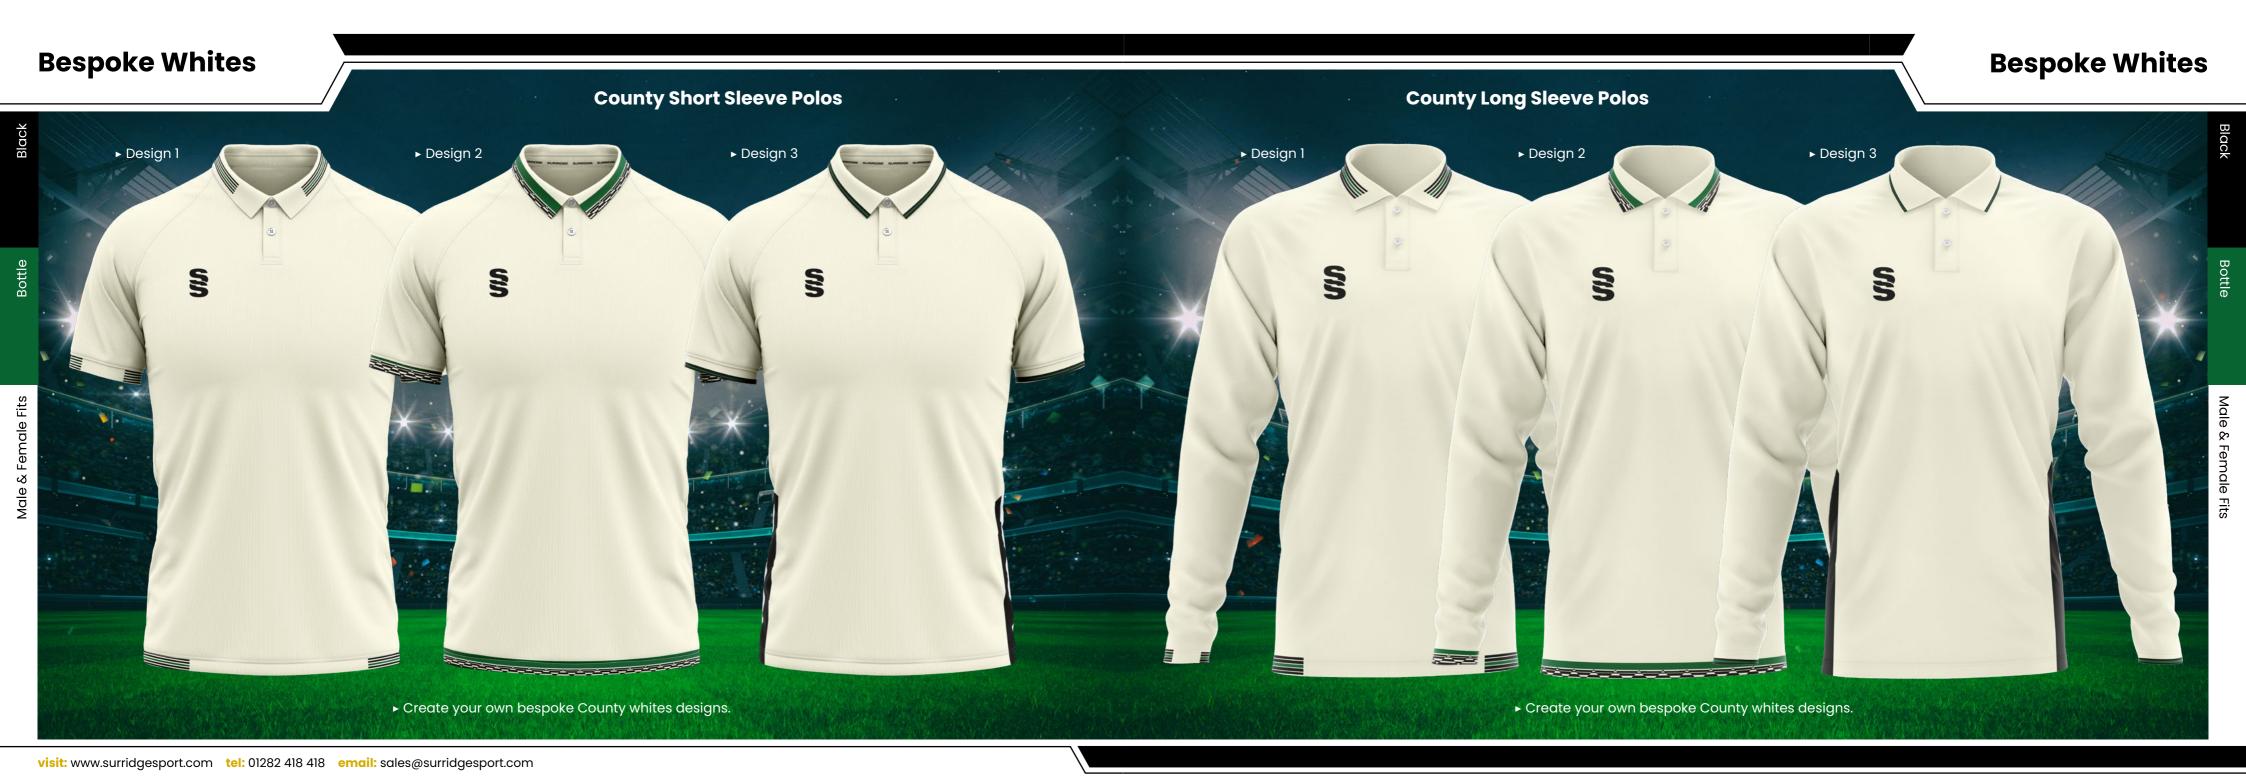

## **CRICKET WHITES** ▶ Printed SS/Dual Print ► Printed SS/Dual Print **Dual Premier** ► Relaxed Fit ► Relaxed Fit **Short Sleeve Dual Premier** Shirt DU232 **Long Sleeve Shirt** DU205

SURRIDGE

Sizes: SJ - XXL