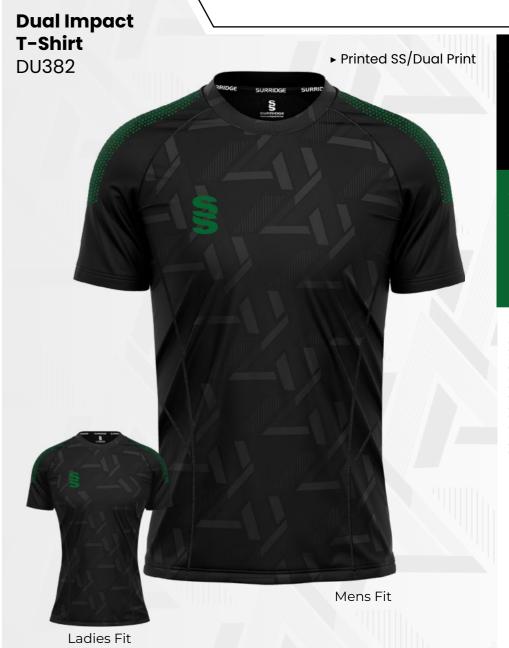

## **CRICKET WHITES** ▶ Printed SS/Dual Print ► Printed SS/Dual Print **Dual Premier** ► Relaxed Fit ► Relaxed Fit **Short Sleeve Dual Premier** Shirt DU232 **Long Sleeve Shirt** DU205

SURRIDGE

Sizes: SJ - XXL