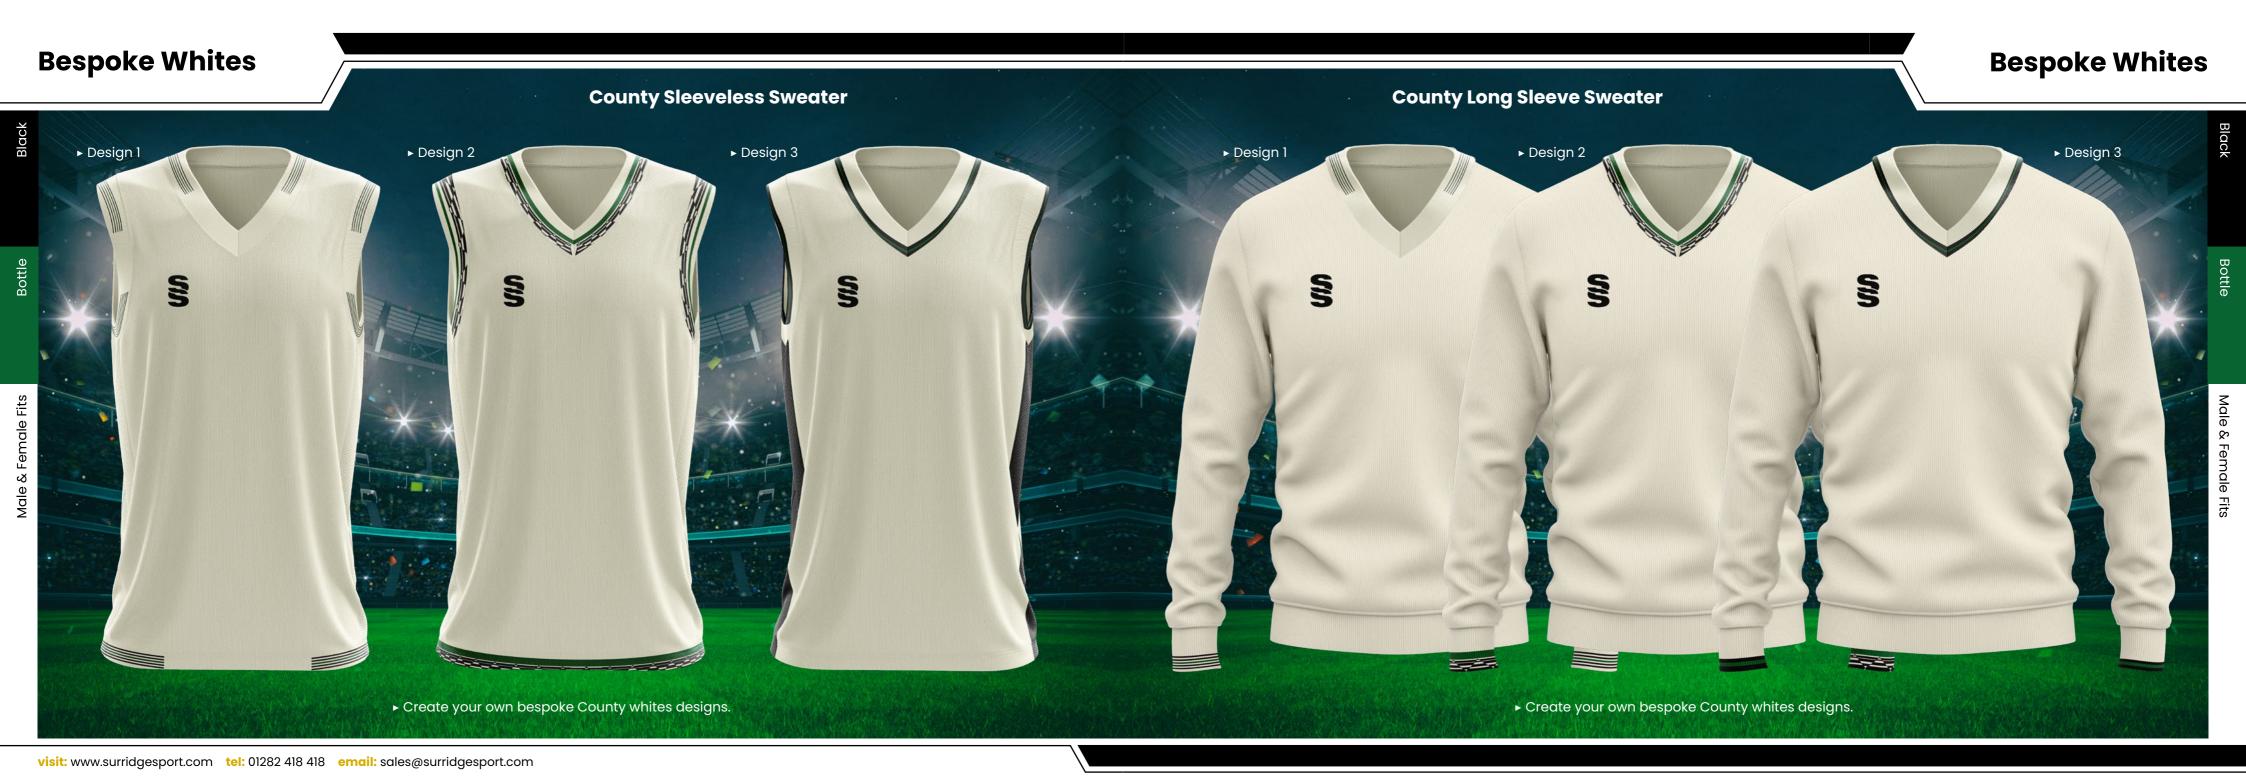

## **#SURRIDGEISSPORT**

All designs are available in Short Sleeve, Long Sleeve and Collared. Sleeveless Sweater & Long Sleeve Sweater both available in Round Neck and V-Neck options.

Available

in Male and

Female Fits

## **Collar and Sleeve Options**

## All designs available in 17 colours

Complete your bespoke cricket kit by adding Surridge Sport stock range of Blade Playing Pants SUR394 available in 7 complimentary colours.

3 WEEK DOCKRO