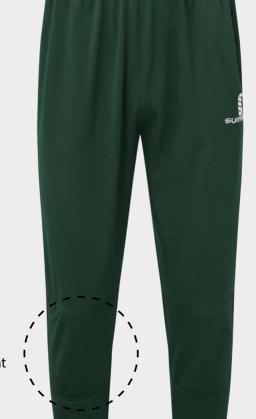

## All designs available in 17 colours

Complete your bespoke cricket kit by adding Surridge Sport stock range of Blade Playing Pants SUR394 available in 7 complimentary colours.

3 WEEK DOCKRO

Over Toes

Pant SUR394

▶ Regular Fit

▶ Optional 17 Dual Print Colours Available

► Embroidered SS

Cricket

SUR347WH

Socks

► Double Layered Knee Reinforcement

**Ergo Playing Trousers** SUR377

► Embroidered SS

► Regular Fit

► Embroidered SS

► Regular Fit

**Pro Playing** 

▶ Optional 17 Dual Print Colours Available.