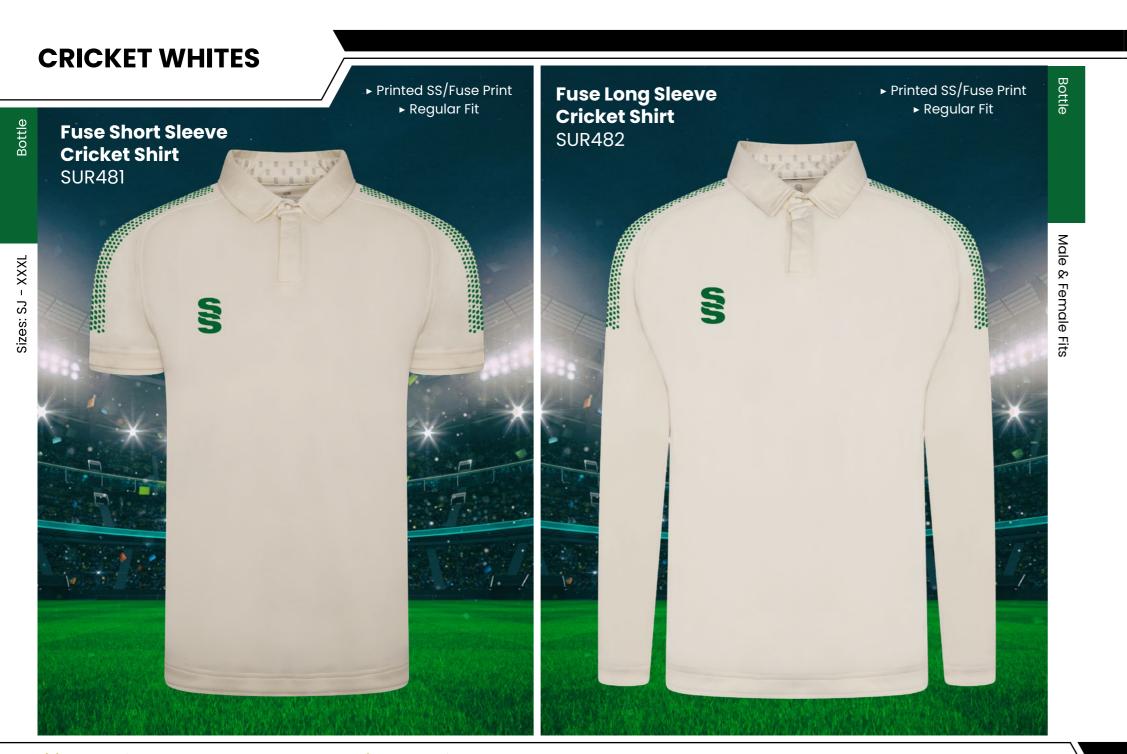

## **CRICKET WHITES** ▶ Printed SS/Dual Print ► Printed SS/Dual Print **Dual Premier** ► Relaxed Fit ► Relaxed Fit **Short Sleeve Dual Premier** Shirt DU232 **Long Sleeve Shirt** DU205

SURRIDGE

Sizes: SJ - XXL