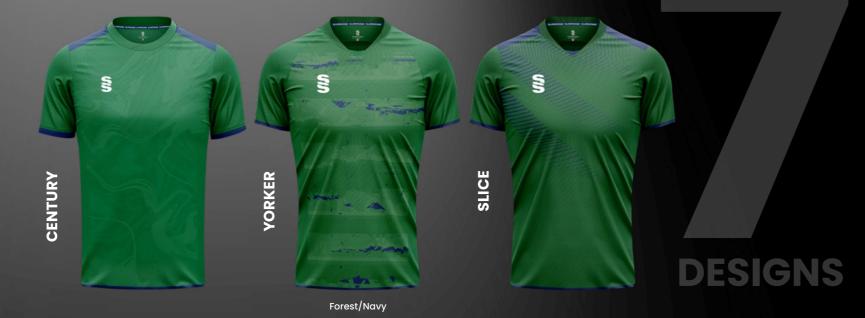

## **DESIGNS**

## 7 Bespoke mens and womens cricket designs created for fast delivery...

For our full range visit www.surridgesport.com or scan the QR code.

## All designs available in 17 colours

Complete your bespoke cricket kit by adding Surridge Sport stock range of Blade Playing Pants SUR394 available in 7 complimentary colours.

3 WEEK DOCKRO