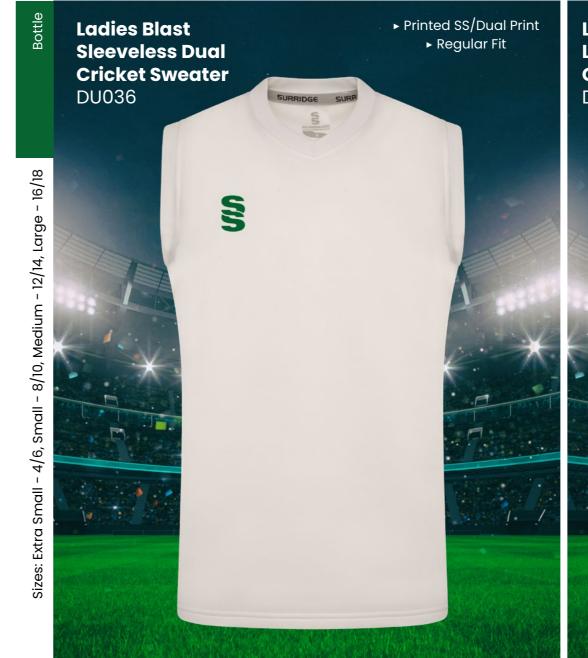

## **CRICKET WHITES** ▶ Printed SS/Dual Print ► Printed SS/Dual Print **Dual Premier** ► Relaxed Fit ► Relaxed Fit **Short Sleeve Dual Premier** Shirt DU232 **Long Sleeve Shirt** DU205

SURRIDGE

Sizes: SJ - XXL