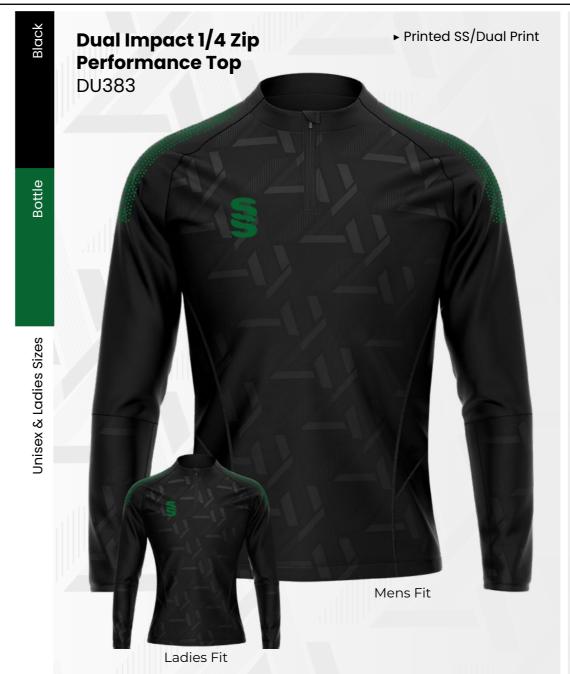

## **CRICKET WHITES** ▶ Printed SS/Dual Print ► Printed SS/Dual Print **Dual Premier** ► Relaxed Fit ► Relaxed Fit **Short Sleeve Dual Premier** Shirt DU232 **Long Sleeve Shirt** DU205

SURRIDGE

Sizes: SJ - XXL