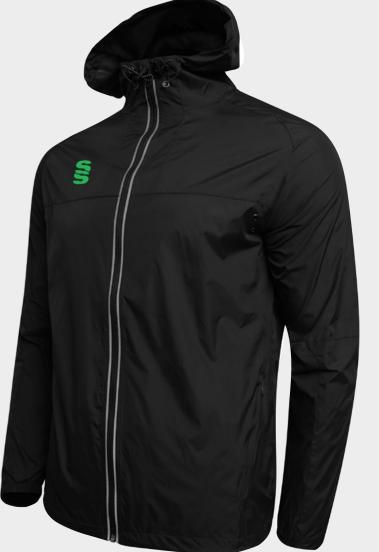

**Dual Training** Jacket

► Printed SS

Holkham Down ► Printed SS Feel Jacket **SUR181** 

► Printed SS Premier Special Cricket Ball

SUR191

► Hand Stitched

County Special
Cricket Ball
SUR001

► Youth or Adult sizes