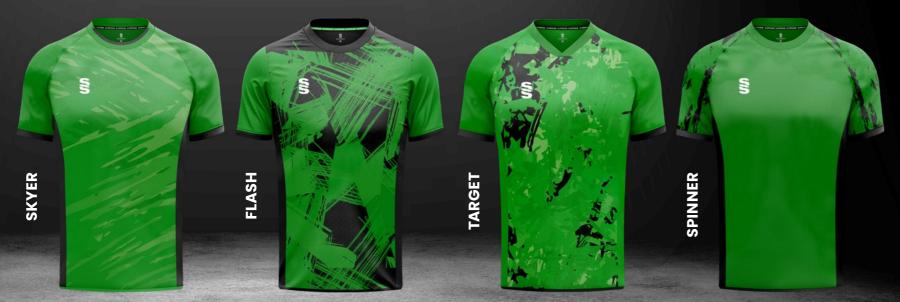

## **DESIGNS**

7 Bespoke mens and womens cricket designs created for fast delivery...

For our full range visit www.surridgesport.com or scan the QR code.

### All designs available in 17 colours

Complete your bespoke cricket kit by adding Surridge Sport stock range of Blade Playing Pants SUR394 available in 7 complimentary colours.

FAST TRACK 3 WEEK OKRON