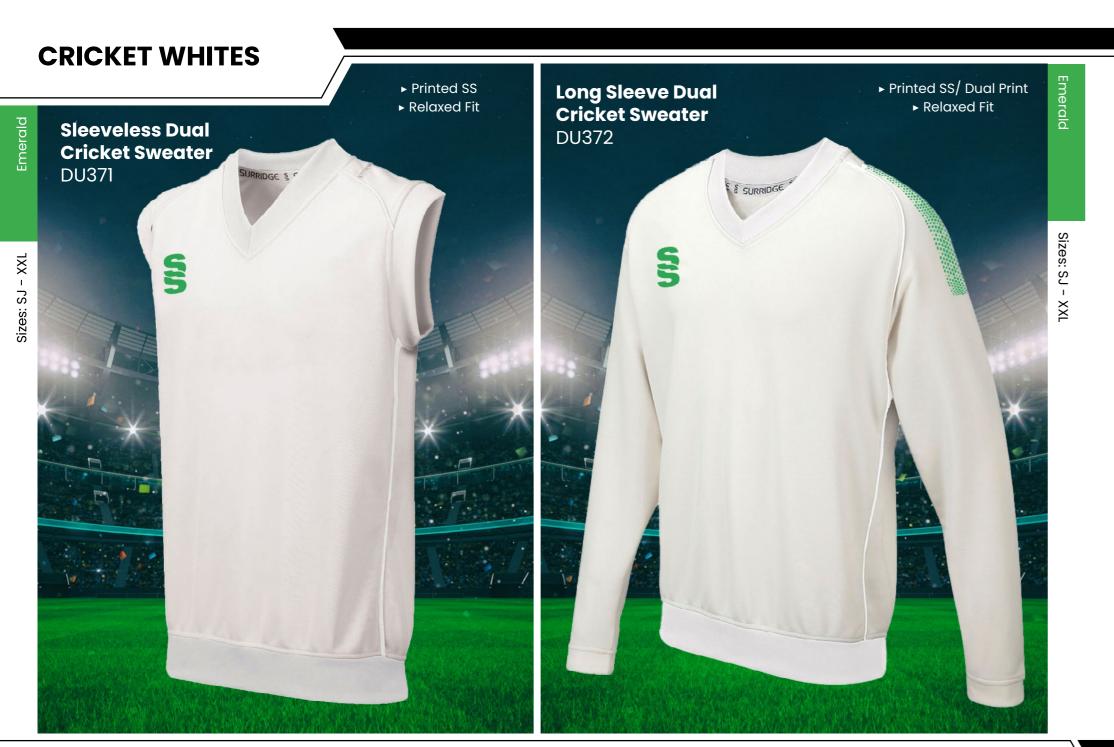

## **CRICKET WHITES** ▶ Printed SS/Dual Print ► Printed SS/Dual Print **Dual Premier** ► Relaxed Fit ► Relaxed Fit **Short Sleeve Dual Premier** Shirt DU232 **Long Sleeve Shirt** DU205

SURRIDGE

Sizes: SJ - XXL