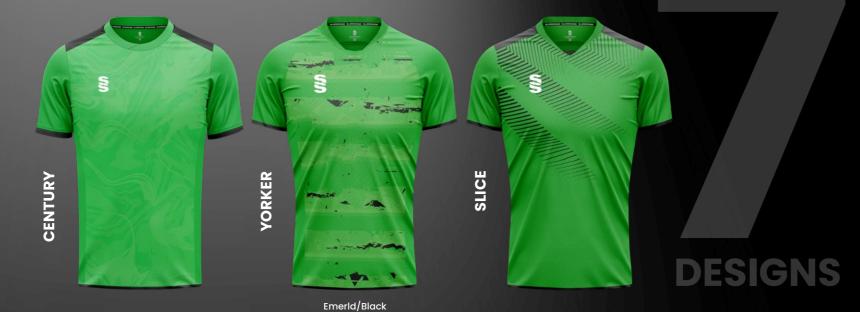

## **DESIGNS**

7 Bespoke mens and womens cricket designs created for fast delivery...

For our full range visit www.surridgesport.com or scan the QR code.

### All designs available in 17 colours

Complete your bespoke cricket kit by adding Surridge Sport stock range of Blade Playing Pants SUR394 available in 7 complimentary colours.

FAST TRACK 3 WEEK OKRON