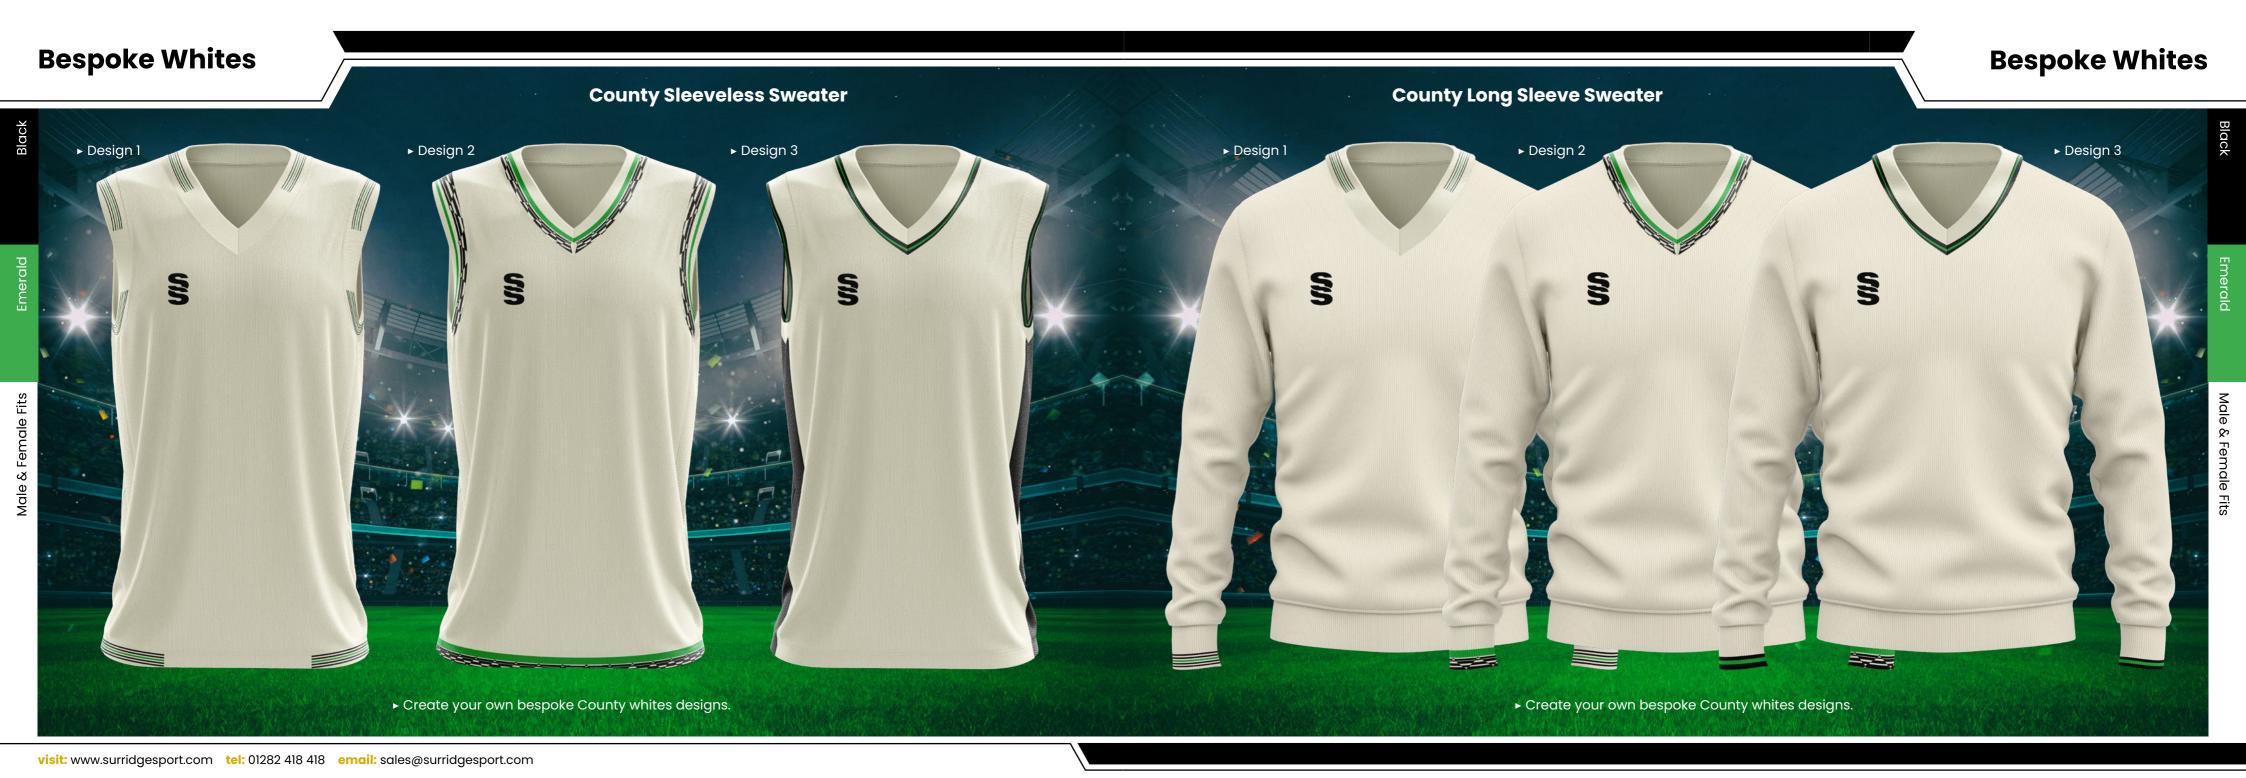

### **#SURRIDGEISSPORT**

All designs are available in Short Sleeve, Long Sleeve and Collared. Sleeveless Sweater & Long Sleeve Sweater both available in Round Neck and V-Neck options.

Available

in Male and

Female Fits

## **DESIGNS**

7 Bespoke mens and womens cricket designs created for fast delivery...

For our full range visit www.surridgesport.com or scan the QR code.

### **Collar and Sleeve Options**

### All designs available in 17 colours

Complete your bespoke cricket kit by adding Surridge Sport stock range of Blade Playing Pants SUR394 available in 7 complimentary colours.

FAST TRACK 3 WEEK OKRON