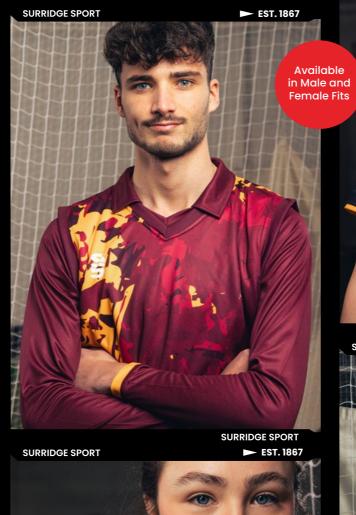

### **#SURRIDGEISSPORT**

All designs are available in Short Sleeve, Long Sleeve and Collared. Sleeveless Sweater & Long Sleeve Sweater both available in Round Neck and V-Neck options.

Available

in Male and

Female Fits

## **DESIGNS**

7 Bespoke mens and womens cricket designs created for fast delivery...

For our full range visit www.surridgesport.com or scan the QR code.