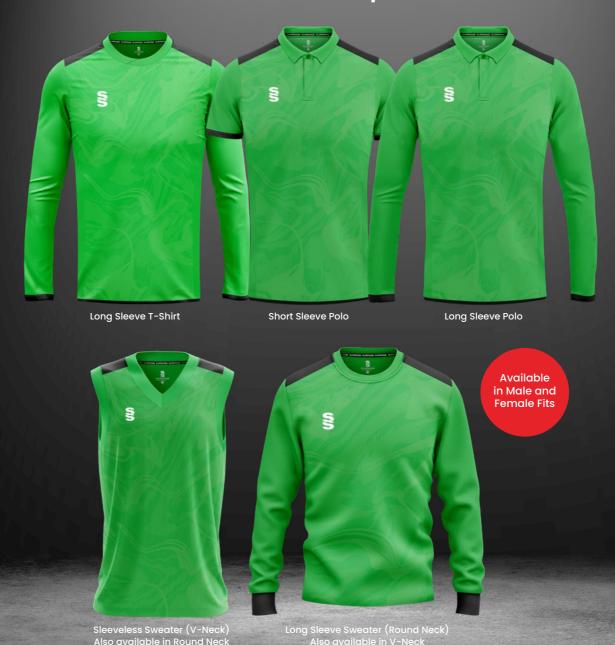

### **#SURRIDGEISSPORT**

All designs are available in Short Sleeve, Long Sleeve and Collared. Sleeveless Sweater & Long Sleeve Sweater both available in Round Neck and V-Neck options.

Available

in Male and

Female Fits

### **Collar and Sleeve Options**