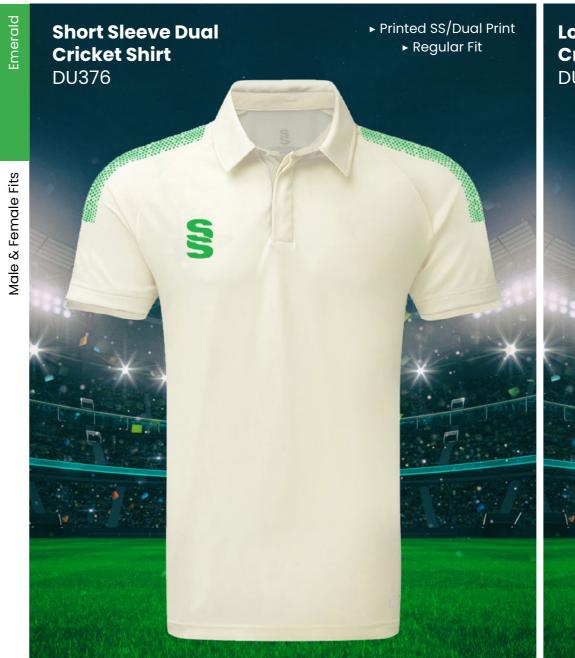

## **CRICKET WHITES** ▶ Printed SS/Dual Print ► Printed SS/Dual Print **Dual Premier** ► Relaxed Fit ► Relaxed Fit **Short Sleeve Dual Premier** Shirt DU232 **Long Sleeve Shirt** DU205

SURRIDGE

Sizes: SJ - XXL