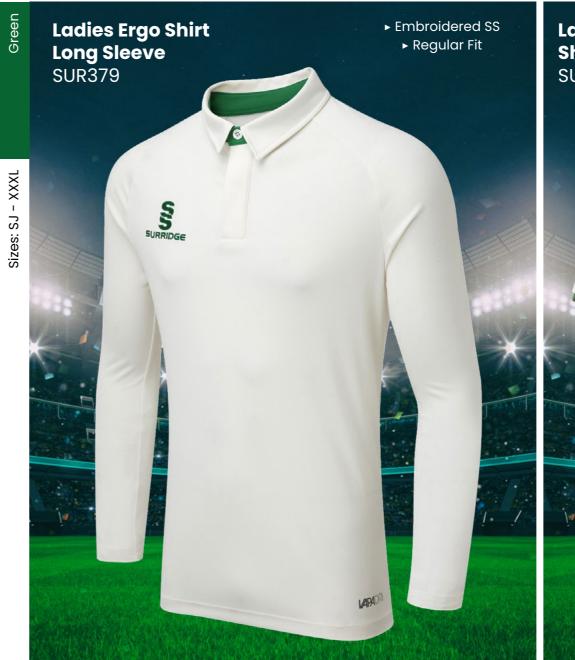

## WOMENS & GIRLS RANGE

At Surridge we are proud to supply a large range of Womens and Girls onfield and off-field sportswear.

All items are available with the option to add any of the 17 Surridge colour trims and SS logo.

### **CRICKET WHITES**

► Regular Fit

**Blade Play** Pant SUR394

► Embroidered SS

► Regular Fit

**Ladies Ergo Playing Trousers** 

**SUR377** 

▶ Optional 17 Dual Print Colours Available