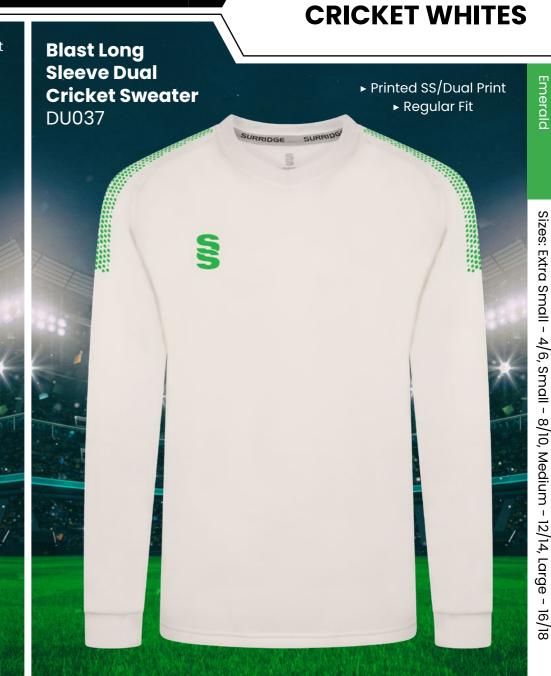

## **CRICKET WHITES** ▶ Printed SS/Dual Print ► Printed SS/Dual Print **Dual Premier** ► Relaxed Fit ► Relaxed Fit **Short Sleeve Dual Premier** Shirt DU232 **Long Sleeve Shirt** DU205

SURRIDGE

Sizes: SJ - XXL