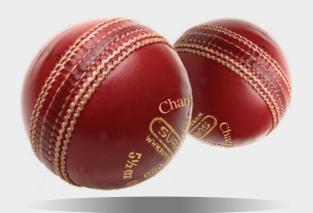

**Dual Training** Jacket

► Printed SS

Holkham Down ► Printed SS Feel Jacket **SUR181** 

► Printed SS Premier Special Cricket Ball

SUR191

► Hand Stitched

County Special
Cricket Ball
SUR001

► Youth or Adult sizes