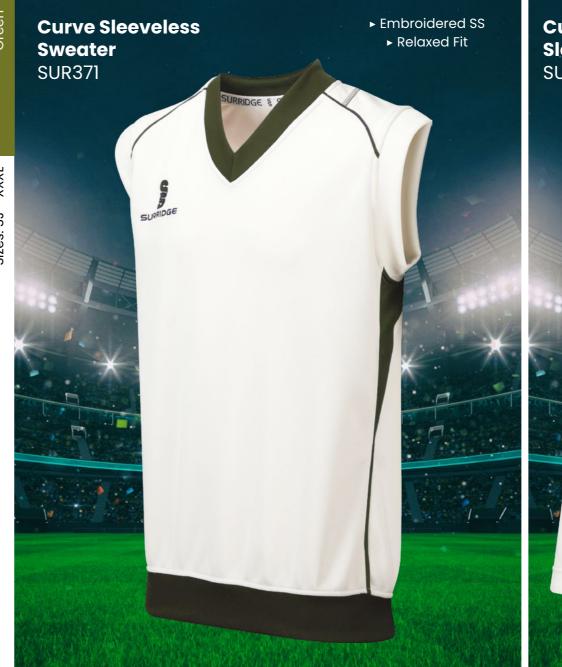

Cricket

► Embroidered SS

► Regular Fit

**Pro Playing** 

▶ Optional 17 Dual Print Colours Available.

**Trousers** 

SUR055