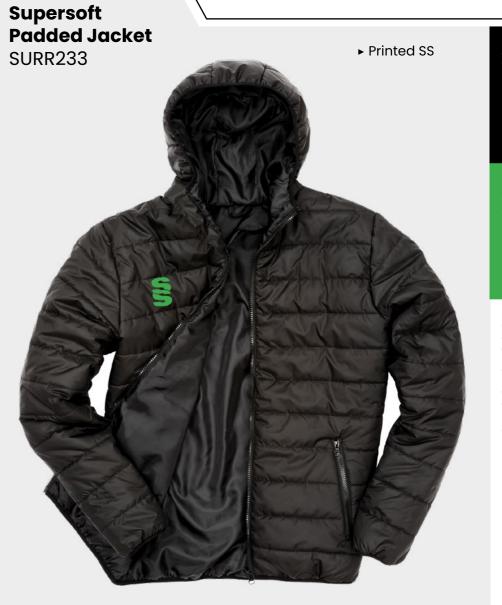

**Dual Training** Jacket

► Printed SS

Holkham Down ► Printed SS Feel Jacket **SUR181** 

► Printed SS Premier Special Cricket Ball

SUR191

► Hand Stitched

County Special
Cricket Ball
SUR001

► Youth or Adult sizes