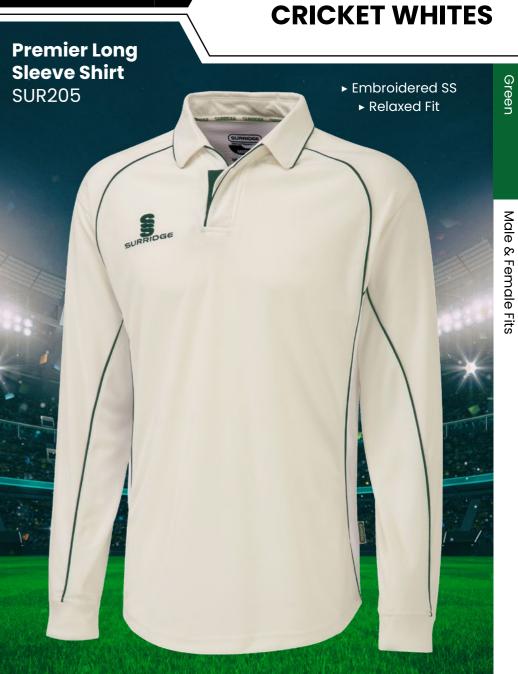

## **CRICKET WHITES** ▶ Printed SS/Dual Print ► Printed SS/Dual Print **Dual Premier** ► Relaxed Fit ► Relaxed Fit **Short Sleeve Dual Premier** Shirt DU232 **Long Sleeve Shirt** DU205

SURRIDGE

Sizes: SJ - XXL

Cricket

► Embroidered SS

► Regular Fit

**Pro Playing** 

▶ Optional 17 Dual Print Colours Available.

**Trousers** 

SUR055