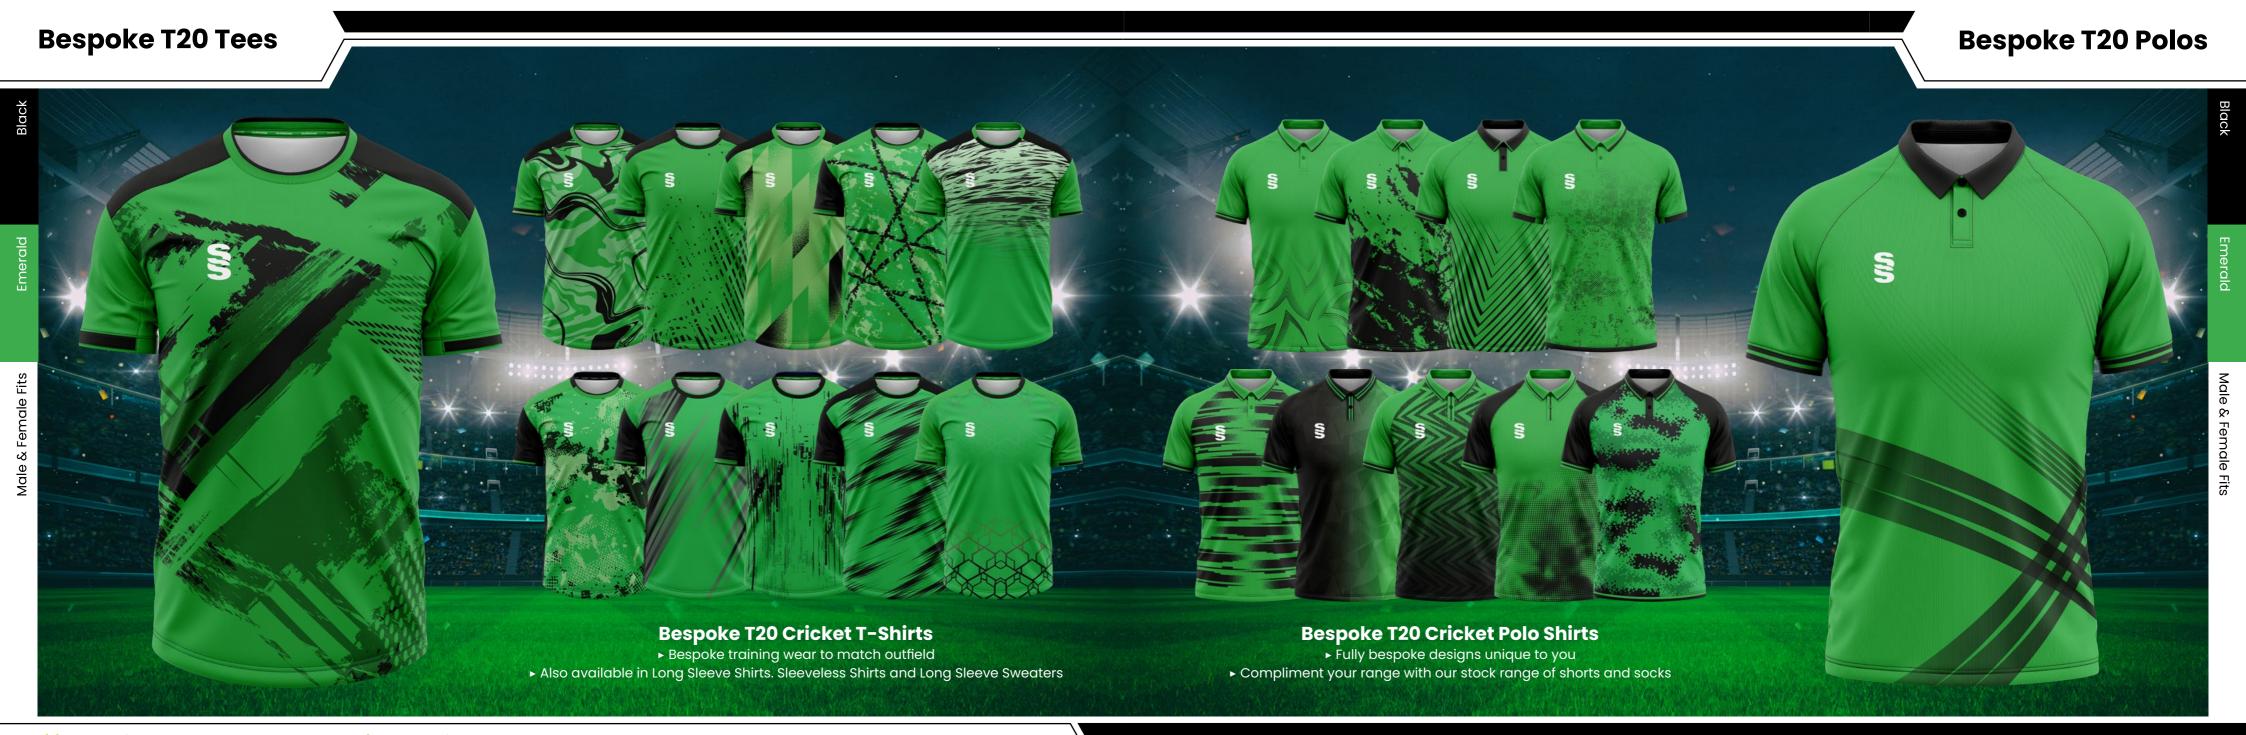

## **DESIGNS**

7 Bespoke mens and womens cricket designs created for fast delivery...

For our full range visit www.surridgesport.com or scan the QR code.