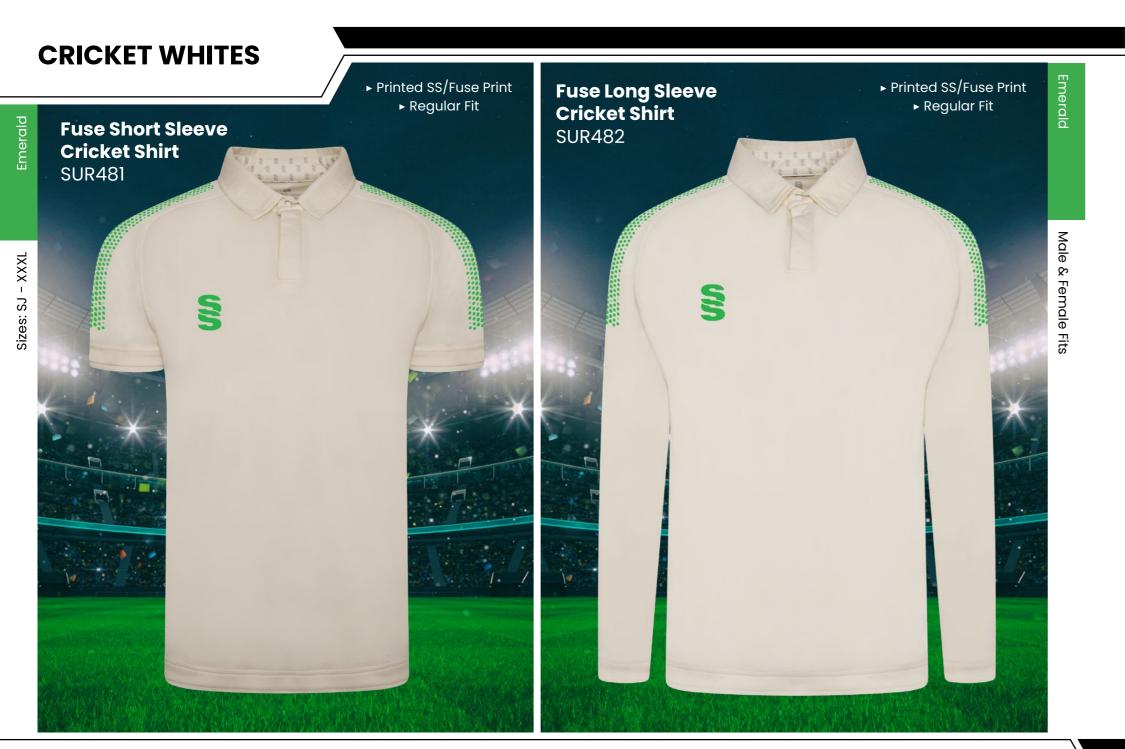

## **CRICKET WHITES** ▶ Printed SS/Dual Print ► Printed SS/Dual Print **Dual Premier** ► Relaxed Fit ► Relaxed Fit **Short Sleeve Dual Premier** Shirt DU232 **Long Sleeve Shirt** DU205

SURRIDGE

Sizes: SJ - XXL