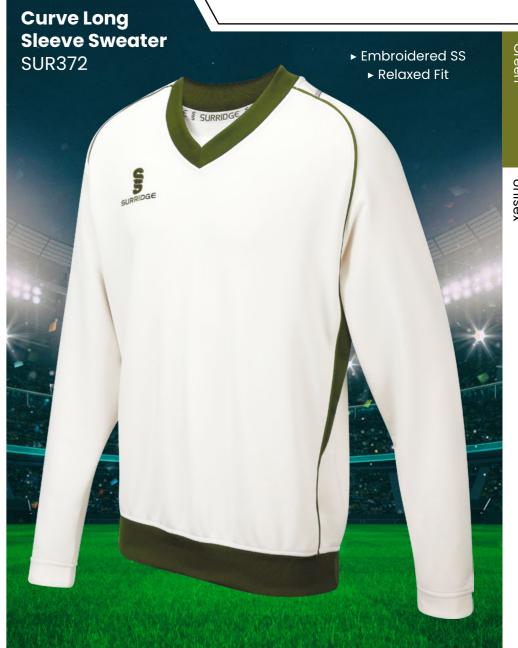

Cricket

► Embroidered SS

► Regular Fit

**Pro Playing** 

▶ Optional 17 Dual Print Colours Available.

**Trousers** 

SUR055