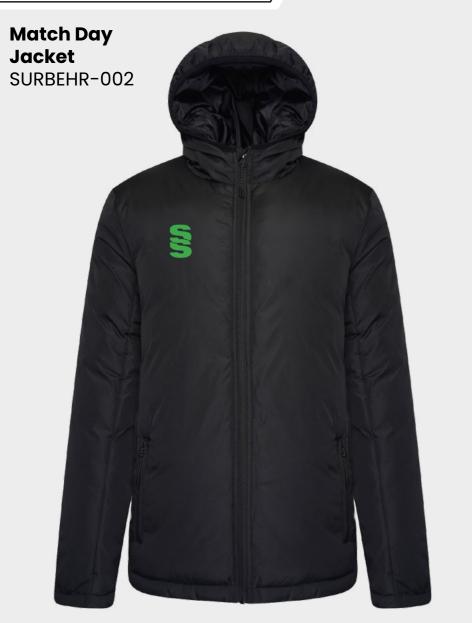

**Dual Training** Jacket

► Printed SS

Holkham Down ► Printed SS Feel Jacket **SUR181** 

► Printed SS Premier Special Cricket Ball

SUR191

► Hand Stitched

County Special
Cricket Ball
SUR001

► Youth or Adult sizes