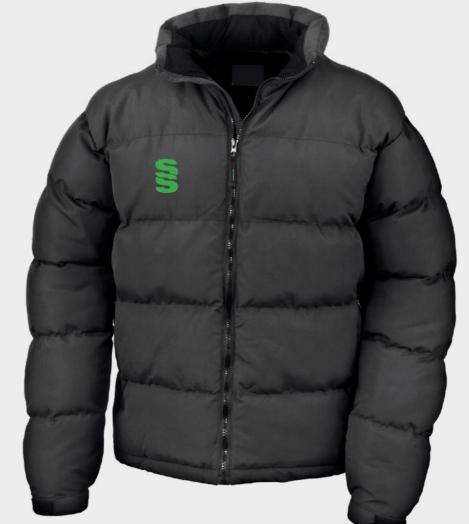

**Dual Training** Jacket

► Printed SS

Holkham Down ► Printed SS Feel Jacket **SUR181** 

► Printed SS Premier Special Cricket Ball

SUR191

► Hand Stitched

County Special
Cricket Ball
SUR001

► Youth or Adult sizes