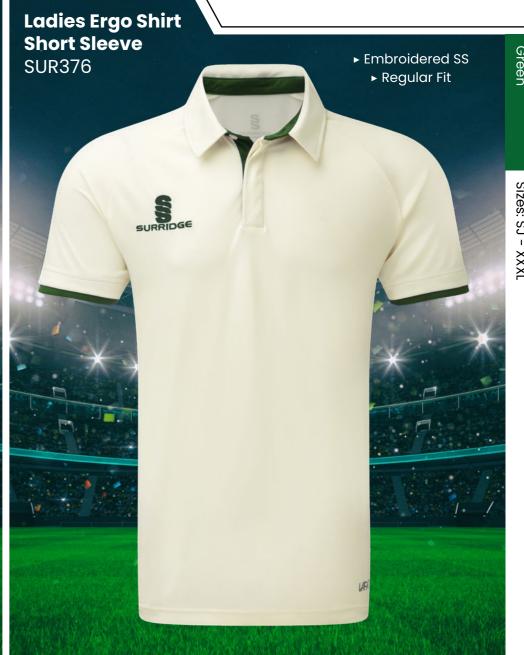

## WOMENS & GIRLS RANGE

At Surridge we are proud to supply a large range of Womens and Girls onfield and off-field sportswear.

All items are available with the option to add any of the 17 Surridge colour trims and SS logo.