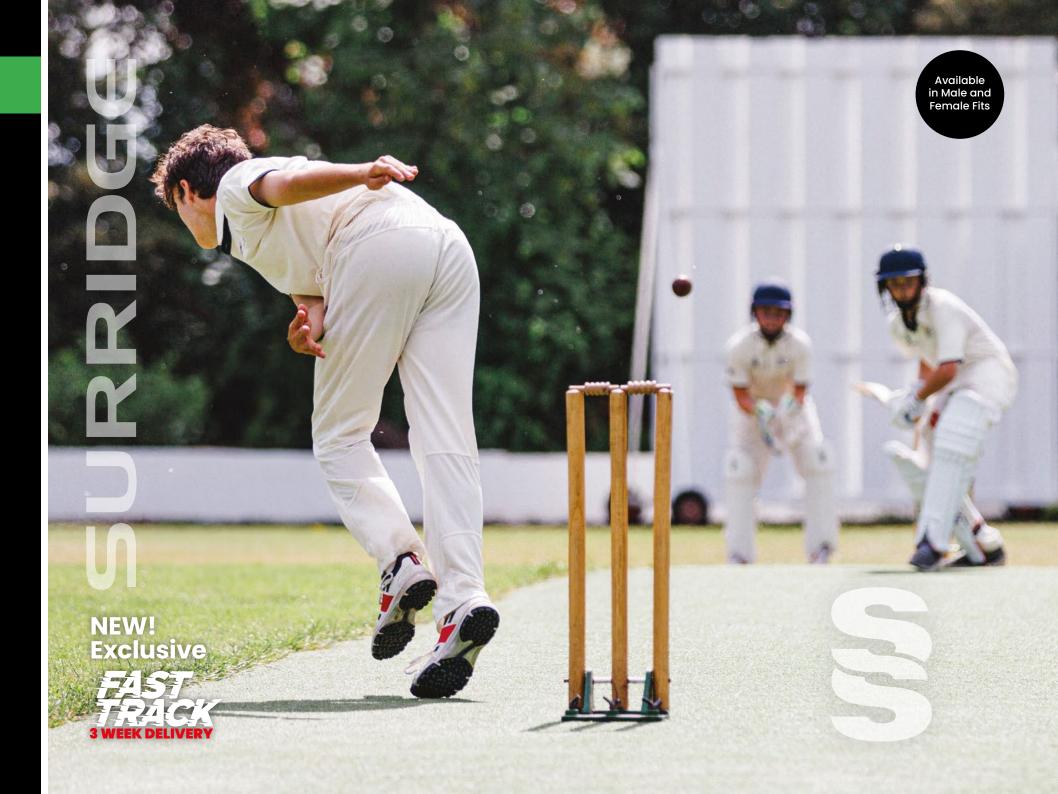

### **#SURRIDGEISSPORT**

All designs are available in Short Sleeve, Long Sleeve and Collared. Sleeveless Sweater & Long Sleeve Sweater both available in Round Neck and V-Neck options.

Available

in Male and

Female Fits

### All designs available in 17 colours

Complete your bespoke cricket kit by adding Surridge Sport stock range of Blade Playing Pants SUR394 available in 7 complimentary colours.

FAST TRACK 3 WEEK OKRON