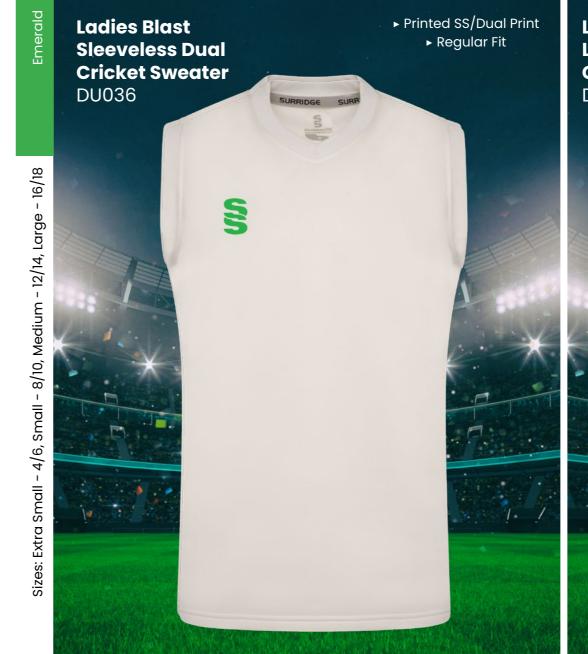

### **#SURRIDGEISSPORT**

All designs are available in Short Sleeve, Long Sleeve and Collared. Sleeveless Sweater & Long Sleeve Sweater both available in Round Neck and V-Neck options.

Available

in Male and

### **Collar and Sleeve Options**

### All designs available in 17 colours

Complete your bespoke cricket kit by adding Surridge Sport stock range of Blade Playing Pants SUR394 available in 7 complimentary colours.

FAST TRACK 3 WEEK OKRON