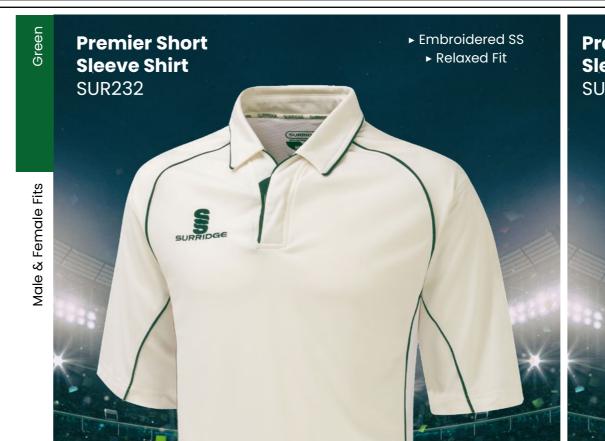

## **CRICKET WHITES** ▶ Printed SS/Dual Print ► Printed SS/Dual Print **Dual Premier** ► Relaxed Fit ► Relaxed Fit **Short Sleeve Dual Premier** Shirt DU232 **Long Sleeve Shirt** DU205

SURRIDGE

Sizes: SJ - XXL

Cricket

► Embroidered SS

► Regular Fit

**Pro Playing** 

▶ Optional 17 Dual Print Colours Available.

**Trousers** 

SUR055