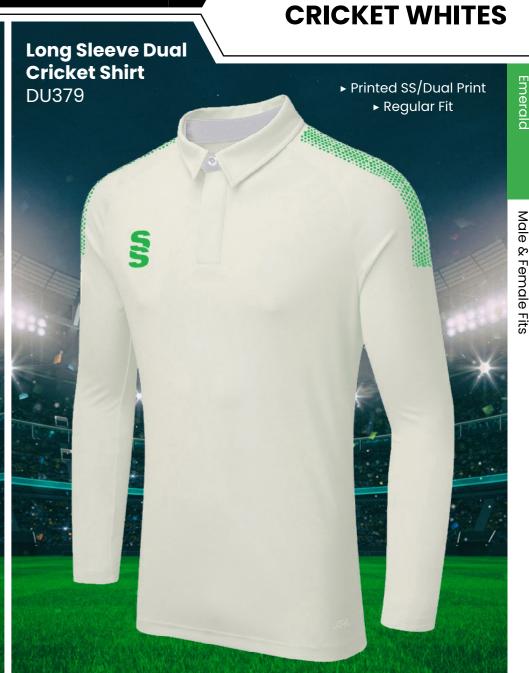

## **CRICKET WHITES** ▶ Printed SS/Dual Print ► Printed SS/Dual Print **Dual Premier** ► Relaxed Fit ► Relaxed Fit **Short Sleeve Dual Premier** Shirt DU232 **Long Sleeve Shirt** DU205

SURRIDGE

Sizes: SJ - XXL