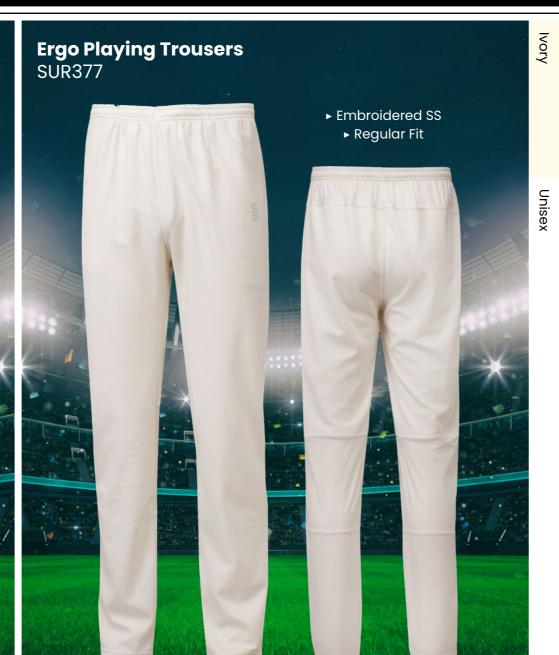

### **CRICKET WHITES**

► Regular Fit

**Blade Play** Pant SUR394

► Embroidered SS

► Regular Fit

**Ladies Ergo Playing Trousers** 

**SUR377** 

▶ Optional 17 Dual Print Colours Available