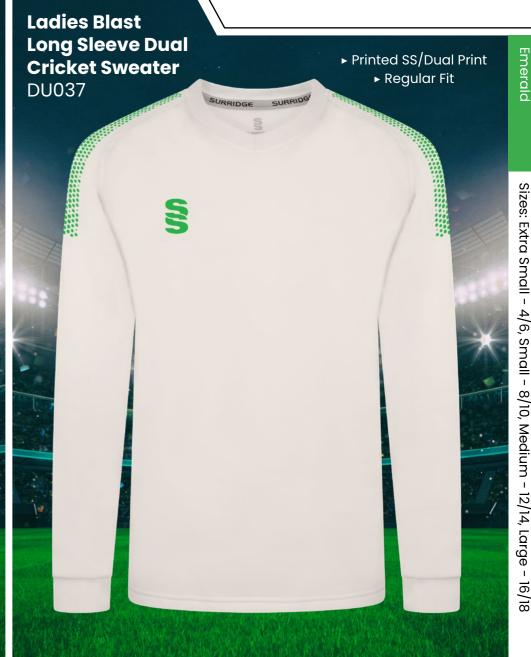

### **#SURRIDGEISSPORT**

All designs are available in Short Sleeve, Long Sleeve and Collared. Sleeveless Sweater & Long Sleeve Sweater both available in Round Neck and V-Neck options.

Available

in Male and

### **Collar and Sleeve Options**

### All designs available in 17 colours

Complete your bespoke cricket kit by adding Surridge Sport stock range of Blade Playing Pants SUR394 available in 7 complimentary colours.

FAST TRACK 3 WEEK OKRON