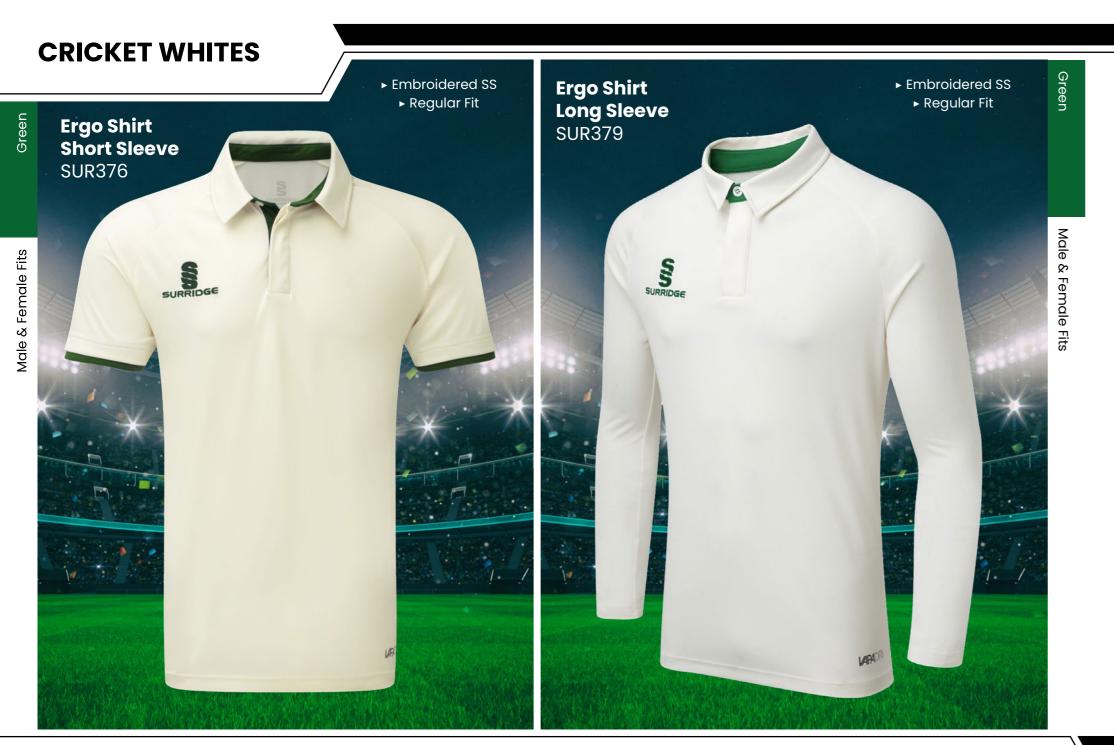

## **CRICKET WHITES** ▶ Printed SS/Dual Print ► Printed SS/Dual Print **Dual Premier** ► Relaxed Fit ► Relaxed Fit **Short Sleeve Dual Premier** Shirt DU232 **Long Sleeve Shirt** DU205

SURRIDGE

Sizes: SJ - XXL

Cricket

► Embroidered SS

► Regular Fit

**Pro Playing** 

▶ Optional 17 Dual Print Colours Available.

**Trousers** 

SUR055