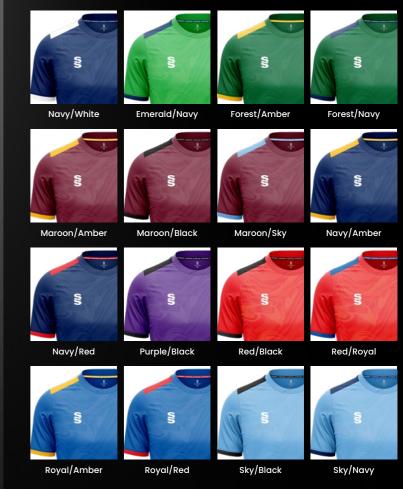

### All designs available in 17 colours

Complete your bespoke cricket kit by adding Surridge Sport stock range of Blade Playing Pants SUR394 available in 7 complimentary colours.

FAST TRACK 3 WEEK OKRON