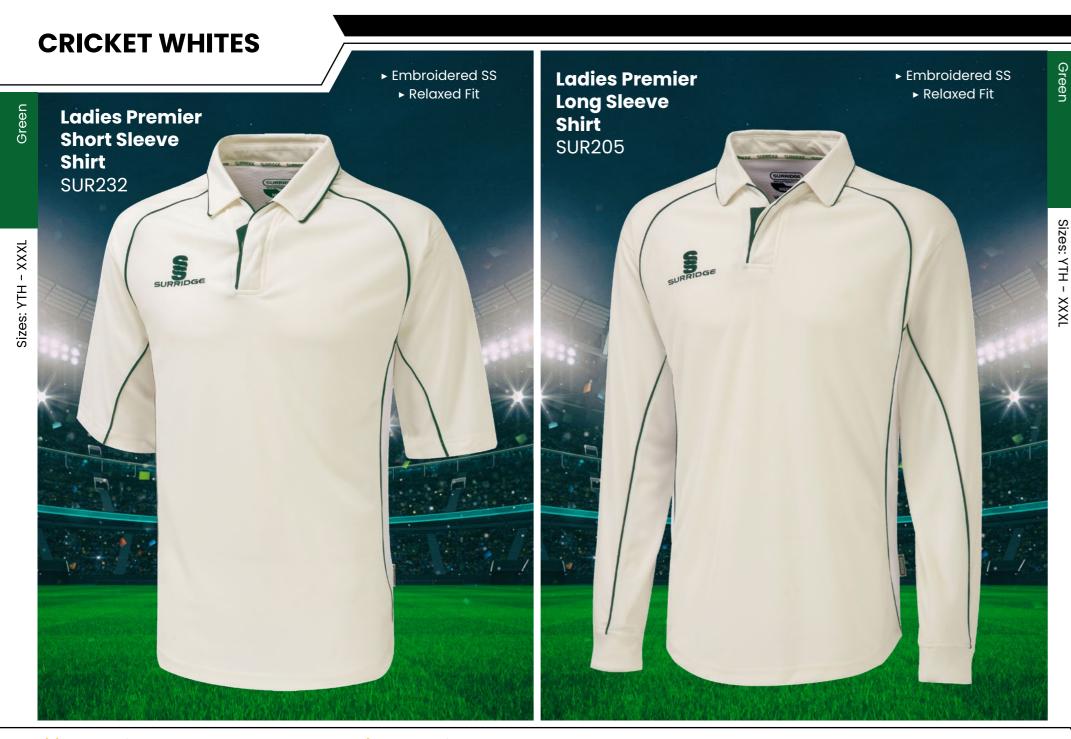

## **CRICKET WHITES** ▶ Printed SS/Dual Print ► Printed SS/Dual Print **Dual Premier** ► Relaxed Fit ► Relaxed Fit **Short Sleeve Dual Premier** Shirt DU232 **Long Sleeve Shirt** DU205

SURRIDGE

Sizes: SJ - XXL

# **CRICKET WHITES** ▶ Printed SS/Dual Print ► Relaxed Fit **Ladies Short** Sleeve Dual **Cricket Shirt** DU376 - 16/18