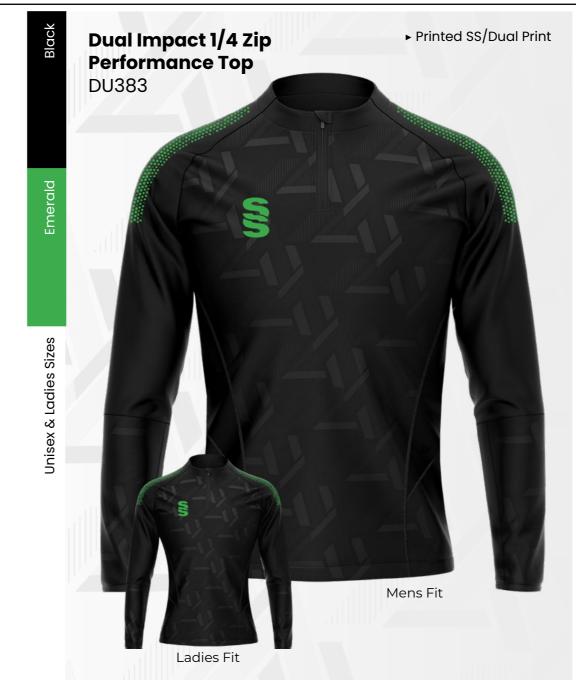

Mens Fit

Ladies Fit

**Dual Impact** 

T-Shirt

DU382

Fuse Flexi Cap
SUR470

SS logo to side of Cap

**Blade Polo Shirt** 

SUR366

► Embroidered SS

**Blade Hoody** SUR367

► Embroidered SS

Performance

► Embroidered SS

We can also produce a bespoke print with a minimum of 100 prints (50 garments).

**UN BRANDED** 