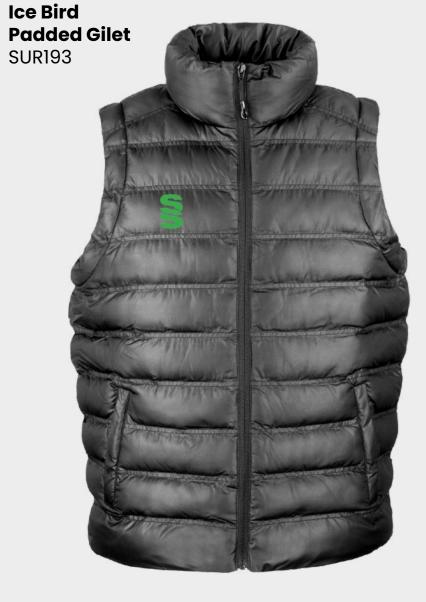

**Dual Training** Jacket

► Printed SS

Holkham Down ► Printed SS Feel Jacket **SUR181** 

► Printed SS Premier Special Cricket Ball

SUR191

► Hand Stitched

County Special
Cricket Ball
SUR001

► Youth or Adult sizes