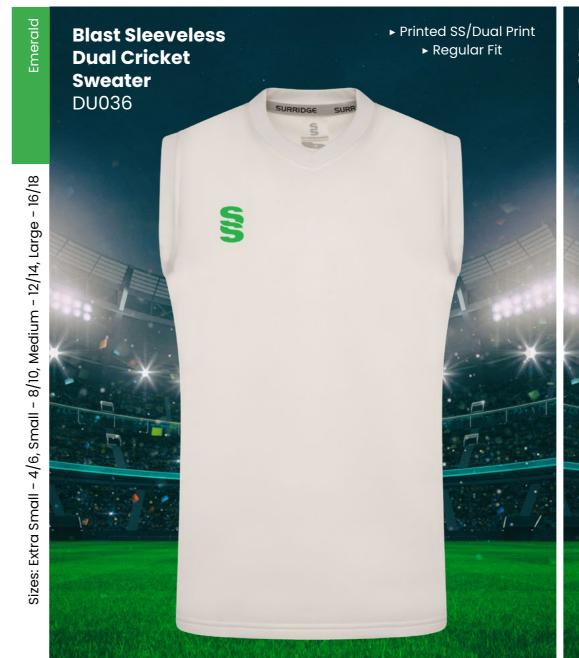

### **#SURRIDGEISSPORT**

All designs are available in Short Sleeve, Long Sleeve and Collared. Sleeveless Sweater & Long Sleeve Sweater both available in Round Neck and V-Neck options.

Available

in Male and

Female Fits