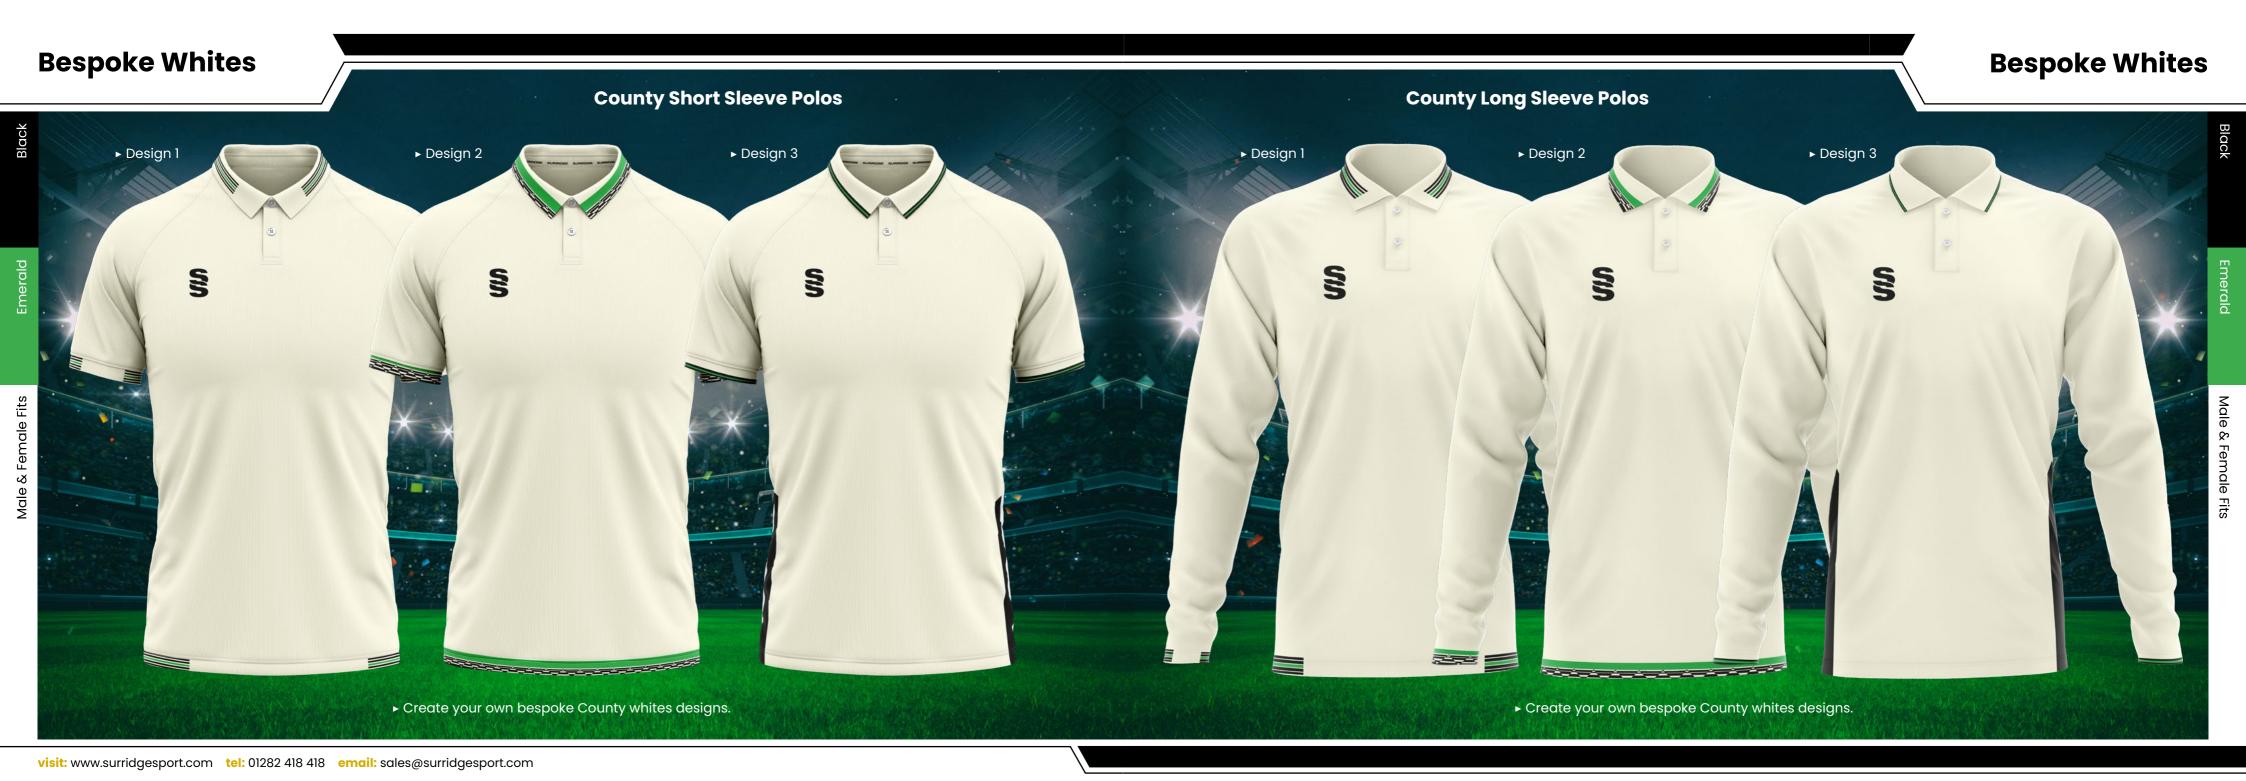

## **CRICKET WHITES** ▶ Printed SS/Dual Print ► Printed SS/Dual Print **Dual Premier** ► Relaxed Fit ► Relaxed Fit **Short Sleeve Dual Premier** Shirt DU232 **Long Sleeve Shirt** DU205

SURRIDGE

Sizes: SJ - XXL