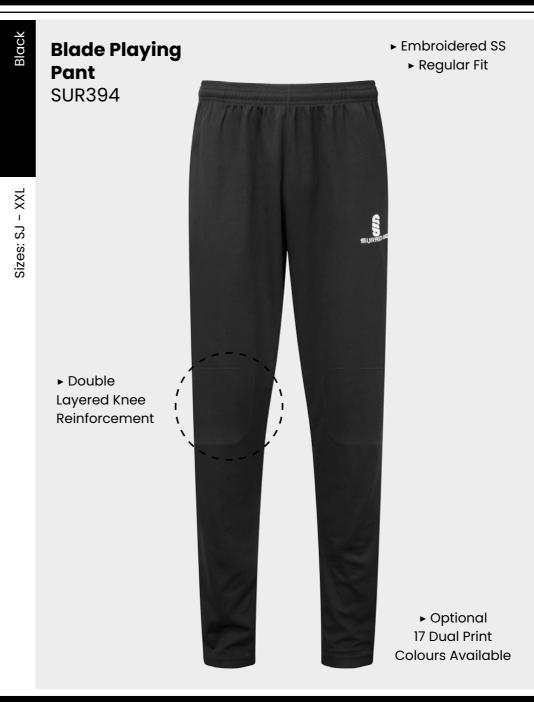

### All designs available in 17 colours

Complete your bespoke cricket kit by adding Surridge Sport stock range of Blade Playing Pants SUR394 available in 7 complimentary colours.

FAST TRACK 3 WEEK OKRON

### **CRICKET WHITES**

► Regular Fit

**Blade Play** Pant SUR394

► Embroidered SS

► Regular Fit

**Ladies Ergo Playing Trousers** 

**SUR377** 

▶ Optional 17 Dual Print Colours Available