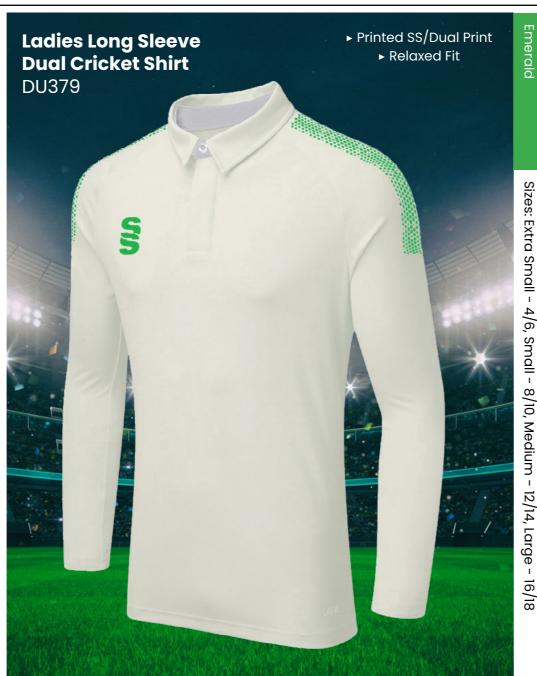

## WOMENS & GIRLS RANGE

At Surridge we are proud to supply a large range of Womens and Girls onfield and off-field sportswear.

All items are available with the option to add any of the 17 Surridge colour trims and SS logo.

# **CRICKET WHITES** ▶ Printed SS/Dual Print ► Relaxed Fit **Ladies Short** Sleeve Dual **Cricket Shirt** DU376 - 16/18