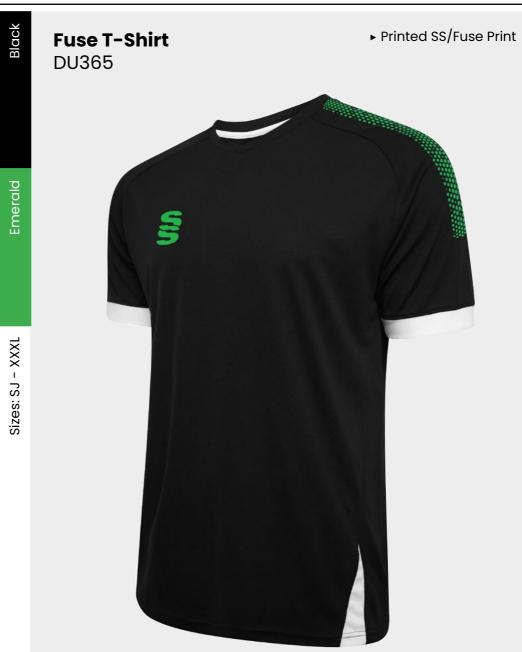

## **CRICKET WHITES** ▶ Printed SS/Dual Print ► Printed SS/Dual Print **Dual Premier** ► Relaxed Fit ► Relaxed Fit **Short Sleeve Dual Premier** Shirt DU232 **Long Sleeve Shirt** DU205

SURRIDGE

Sizes: SJ - XXL