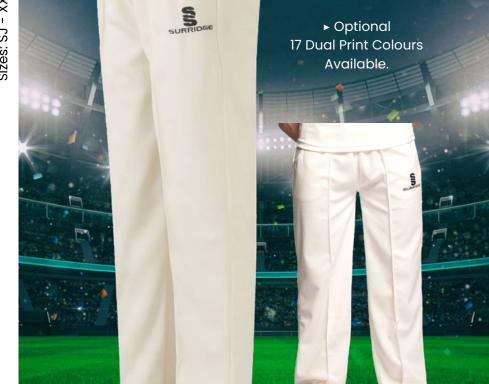

**Pro Playing** 

**Trousers** 

SUR055

**CRICKET Off-Field** 

Cricket Socks SUR347WH

► Surridge Logotype Over Toes