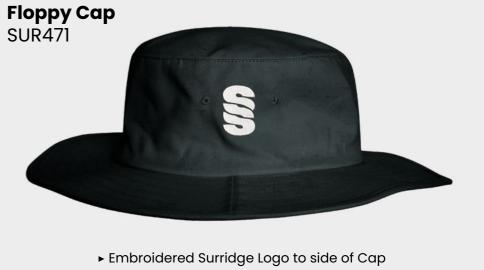

SUR364

@

Baggy Cap

**SUR428** 

► Embroidered SS to rear of Cap S/M -

| - L/XL

Blac

s, M,

M, L, XL

Baseball Cap
SUR421

• Embroidered SS
• Adjustable hook
and loop fastening

One Size

Fuse Flexi Cap
SUR470

► SS logo
to side of Cap

Blade

► Embroidered SS