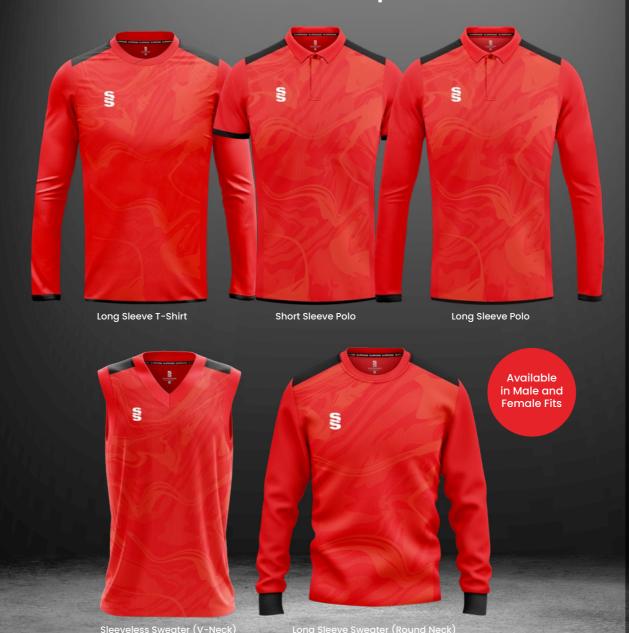

# **#SURRIDGEISSPORT**

All designs are available in Short Sleeve, Long Sleeve and Collared. Sleeveless Sweater & Long Sleeve Sweater both available in Round Neck and V-Neck options.

Available

in Male and

Female Fits