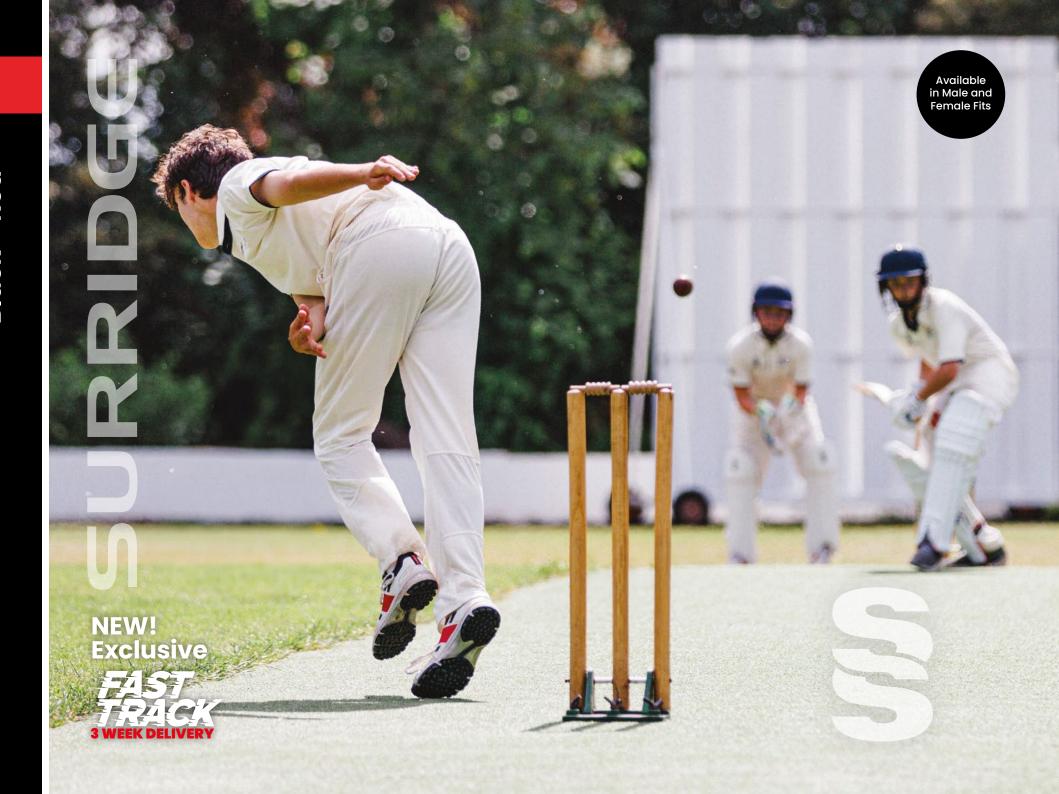

# **#SURRIDGEISSPORT**

All designs are available in Short Sleeve, Long Sleeve and Collared. Sleeveless Sweater & Long Sleeve Sweater both available in Round Neck and V-Neck options.

Available

in Male and

Female Fits

# 7 Bespoke mens and womens cricket designs created for fast delivery...

For our full range visit www.surridgesport.com or scan the QR code.

## All designs available in 17 colours

Complete your bespoke cricket kit by adding Surridge Sport stock range of Blade Playing Pants SUR394 available in 7 complimentary colours.

3 WEEK Dock Ro.