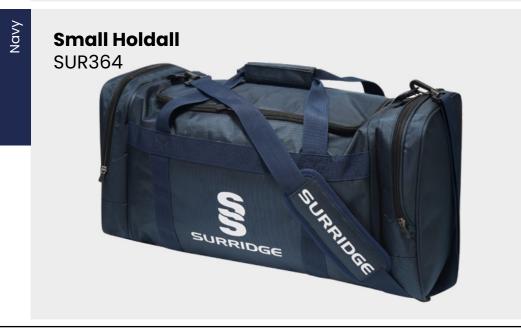

# **CRICKET WHITES**

Colours Available

**VERSATILE, LONG-LASTING** 

**PERFORMANCE WEAR** 

**#SURRIDGEISSPORT** 

**EST. 1867** 

**IMPACT RANGE** 

Small Holdall

SUR364

@

Baggy Cap

**SUR428** 

► Embroidered SS to rear of Cap S/M -

| - L/XL

Blac

s, M,