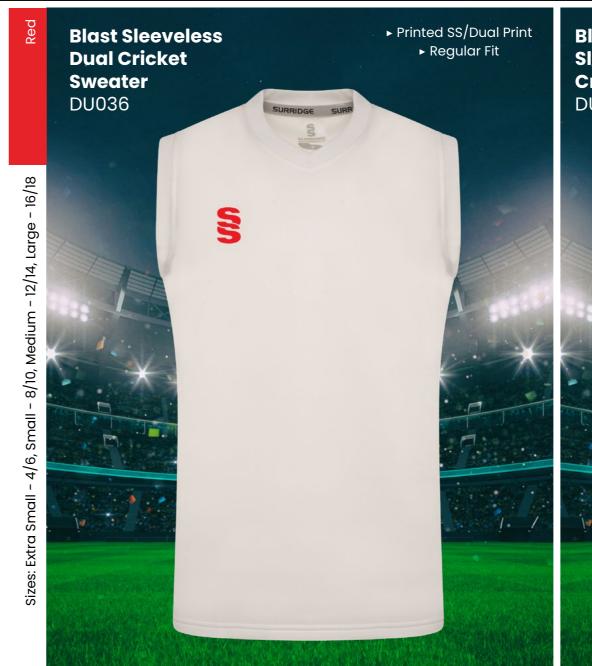

ll designs are available in Short Sleeve, Long Sleeve and Collared. Sleeveless Sweater & Long Sleeve Sweater both available in Round Neck and V-Neck options.

Available

in Male and

Female Fits

# **DESIGNS**

# 7 Bespoke mens and womens cricket designs created for fast delivery...





For our full range visit www.surridgesport.com or scan the QR code.



## **Collar and Sleeve Options**



## All designs available in 17 colours



Complete your bespoke cricket kit by adding Surridge Sport stock range of Blade Playing Pants SUR394 available in 7 complimentary colours.



3 WEEK Dock Ro.













# **CRICKET WHITES** ▶ Printed SS/Dual Print ► Printed SS/Dual Print **Dual Premier** ► Relaxed Fit ► Relaxed Fit **Short Sleeve Dual Premier** Shirt DU232 **Long Sleeve Shirt** DU205



















► Embroidered SS

► Regular Fit

**Pro Playing** 

**Trousers** 

SUR055





**CRICKET Off-Field** 

Cricket Socks SUR347WH

► Surridge Logotype Over Toes



# WOMENS & GIRLS RANGE

At Surridge we are proud to supply a large range of Womens and Girls onfield and off-field sportswear.

All items are available with the option to add any of the 17 Surridge colour trims and SS logo.

For our full selection go to: www.surridgesport.com









# **CRICKET WHITES** ▶ Printed SS/Dual Print Ladies Long Sleeve Dual Cricket Shirt ► Printed SS/Dual Print ► Relaxed Fit ► Relaxed Fit **Ladies Short** DU379 Sleeve Dual **Cricket Shirt** DU376 - 16/18

# **CRICKET WHITES**





Colours Available

**VERSATILE, LONG-LASTING** 

**PERFORMANCE WEAR** 

**#SURRIDGEISSPORT** 

**EST. 1867**