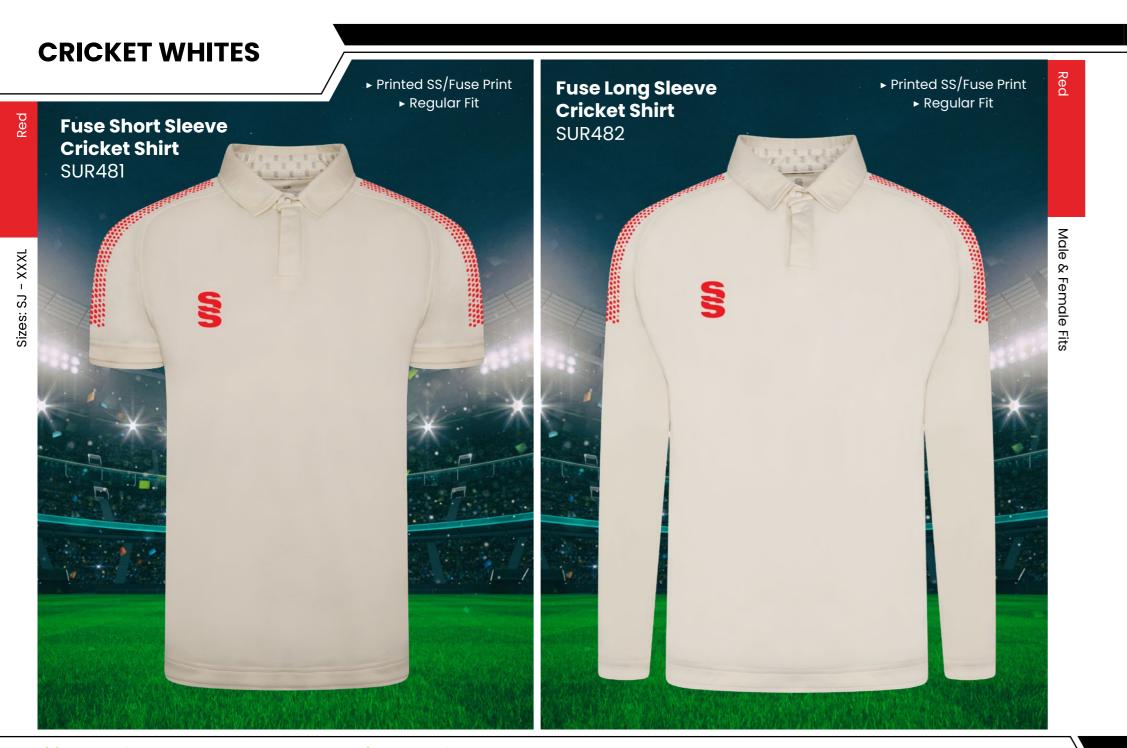

# **CRICKET WHITES** ▶ Printed SS/Dual Print ► Printed SS/Dual Print **Dual Premier** ► Relaxed Fit ► Relaxed Fit **Short Sleeve Dual Premier** Shirt DU232 **Long Sleeve Shirt** DU205

► Embroidered SS

► Regular Fit