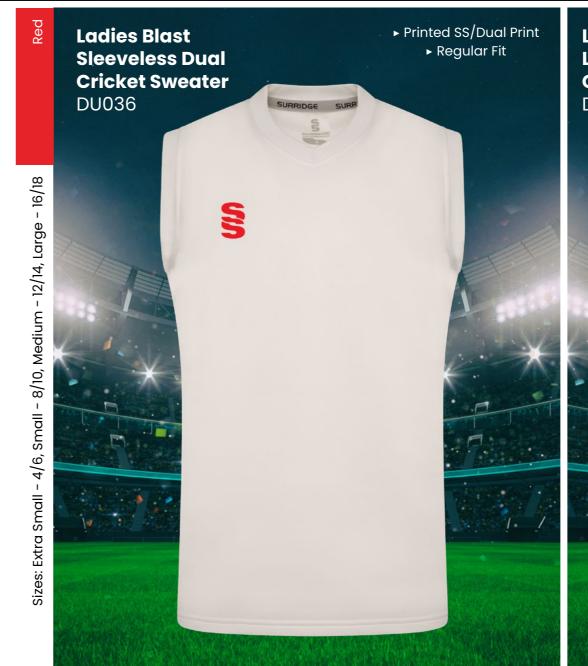

# **CRICKET WHITES** ▶ Printed SS/Dual Print Ladies Long Sleeve Dual Cricket Shirt ► Printed SS/Dual Print ► Relaxed Fit ► Relaxed Fit **Ladies Short** DU379 Sleeve Dual **Cricket Shirt** DU376 - 16/18