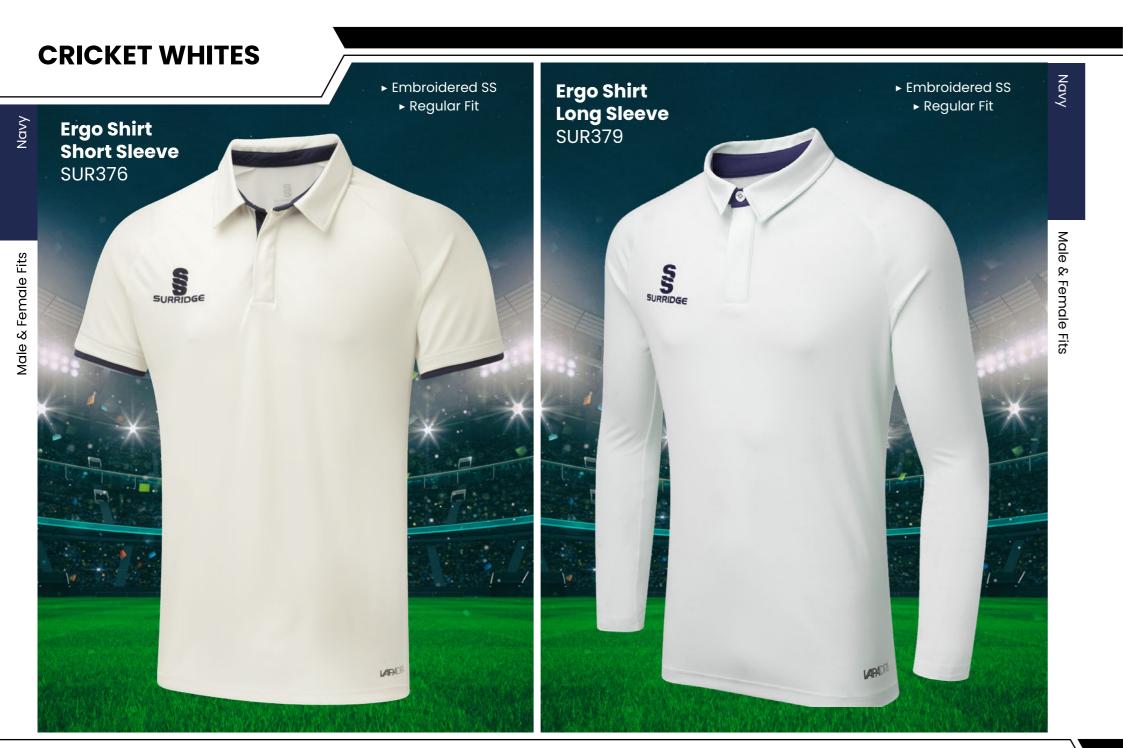

# **CRICKET WHITES** ▶ Printed SS/Dual Print ► Printed SS/Dual Print **Dual Premier** ► Relaxed Fit ► Relaxed Fit **Short Sleeve Dual Premier** Shirt DU232 **Long Sleeve Shirt** DU205

► Embroidered SS

► Regular Fit