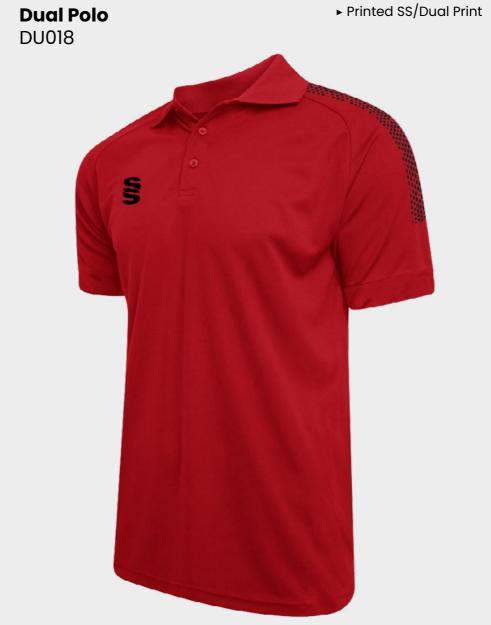

# **CRICKET WHITES** ▶ Printed SS/Dual Print ► Printed SS/Dual Print **Dual Premier** ► Relaxed Fit ► Relaxed Fit **Short Sleeve Dual Premier** Shirt DU232 **Long Sleeve Shirt** DU205

► Embroidered SS

► Regular Fit