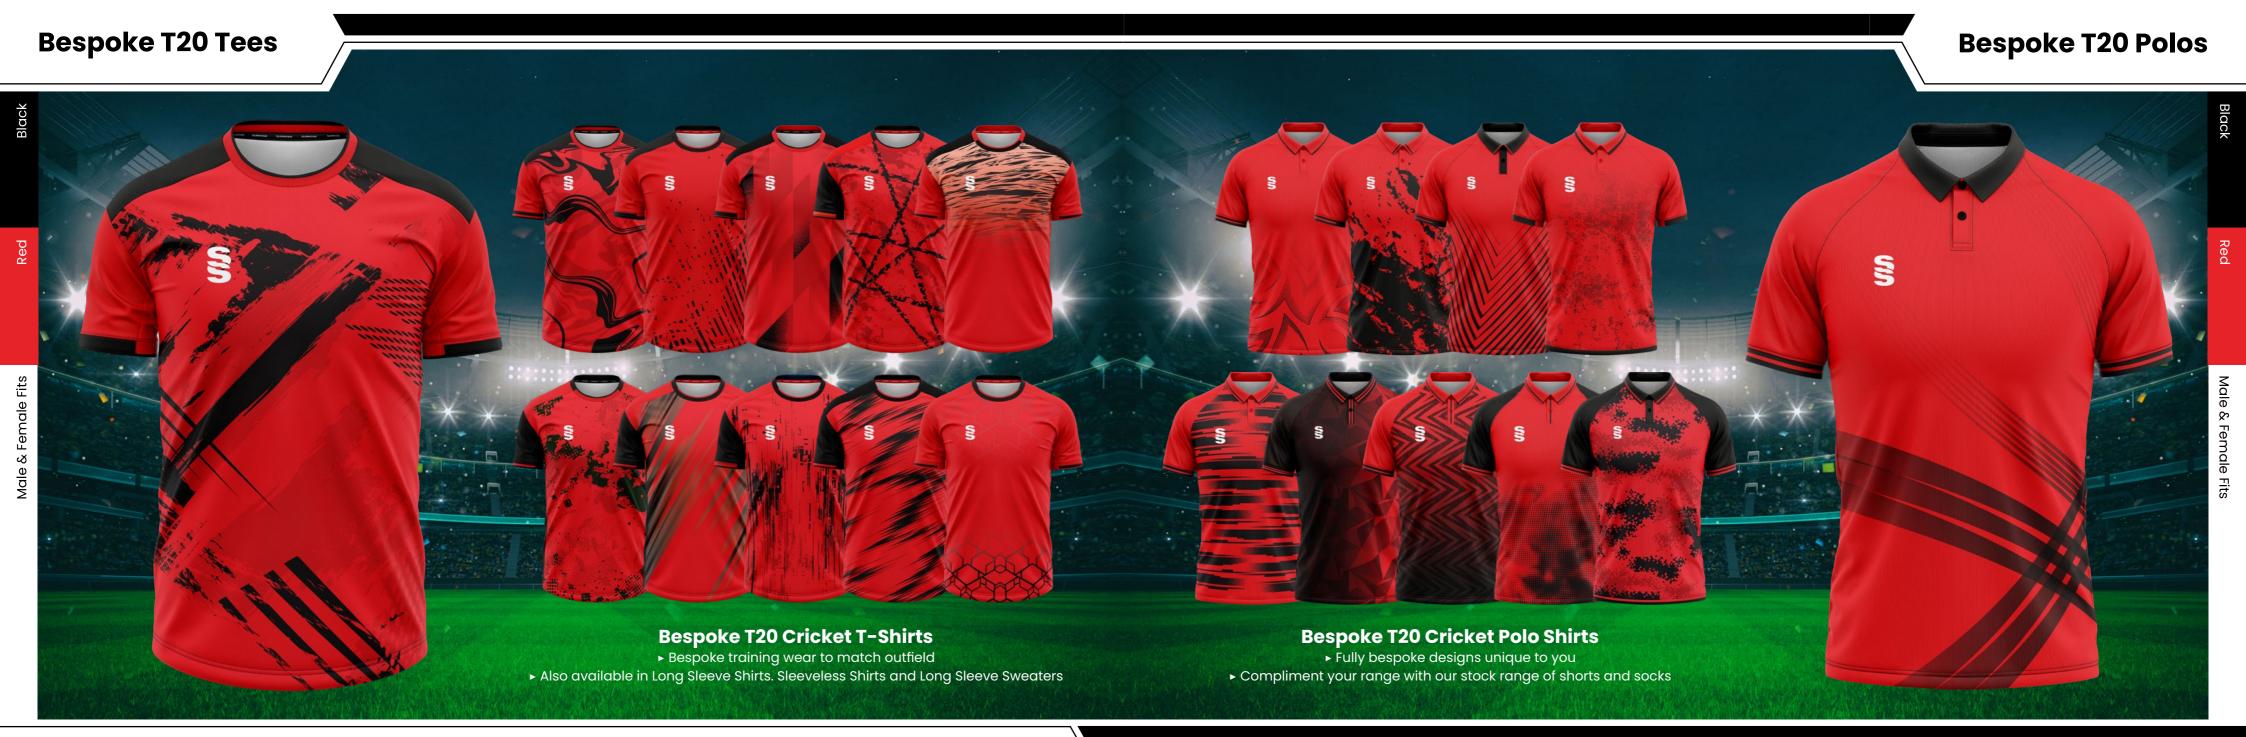

# 7 Bespoke mens and womens cricket designs created for fast delivery...

For our full range visit www.surridgesport.com or scan the QR code.

## **Collar and Sleeve Options**