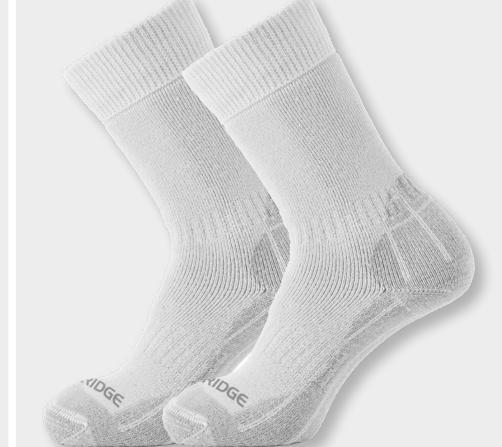

**Pro Playing** 

**Trousers** 

SUR055

**CRICKET Off-Field** 

Cricket Socks SUR347WH

► Surridge Logotype Over Toes