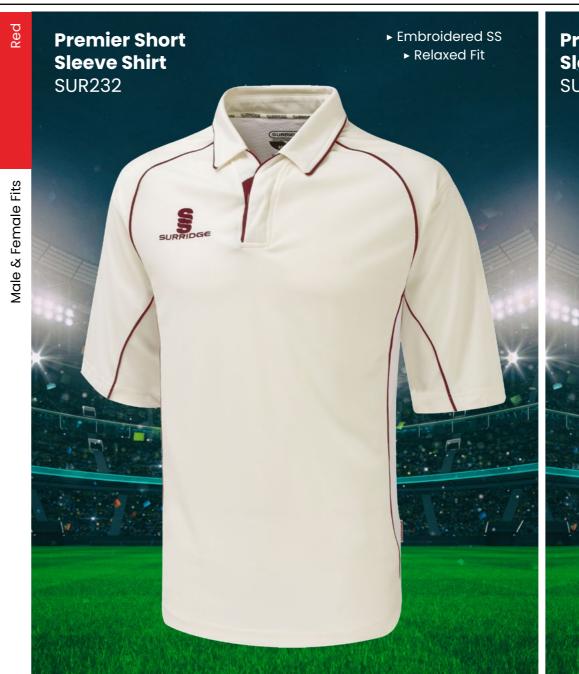

# **CRICKET WHITES** ▶ Printed SS/Dual Print ► Printed SS/Dual Print **Dual Premier** ► Relaxed Fit ► Relaxed Fit **Short Sleeve Dual Premier** Shirt DU232 **Long Sleeve Shirt** DU205

► Embroidered SS

► Regular Fit