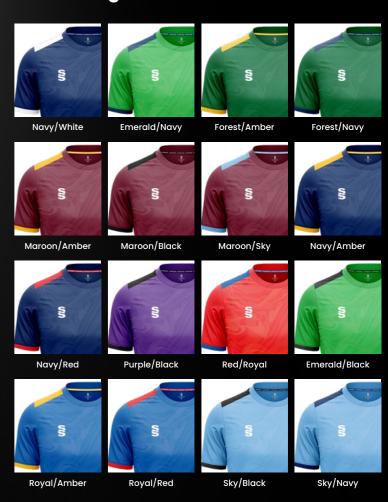

## All designs available in 17 colours

Complete your bespoke cricket kit by adding Surridge Sport stock range of Blade Playing Pants SUR394 available in 7 complimentary colours.

3 WEEK Dock Ro.