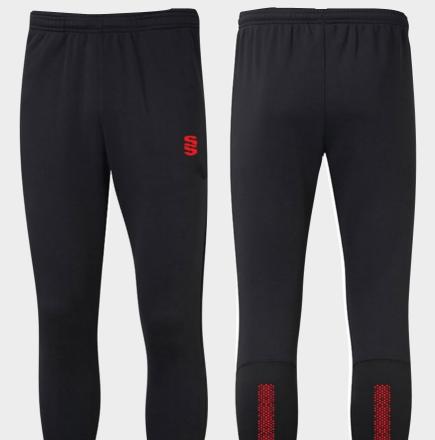

**Pro Playing** 

**Trousers** 

SUR055

**CRICKET Off-Field** 

Cricket Socks SUR347WH

► Surridge Logotype Over Toes