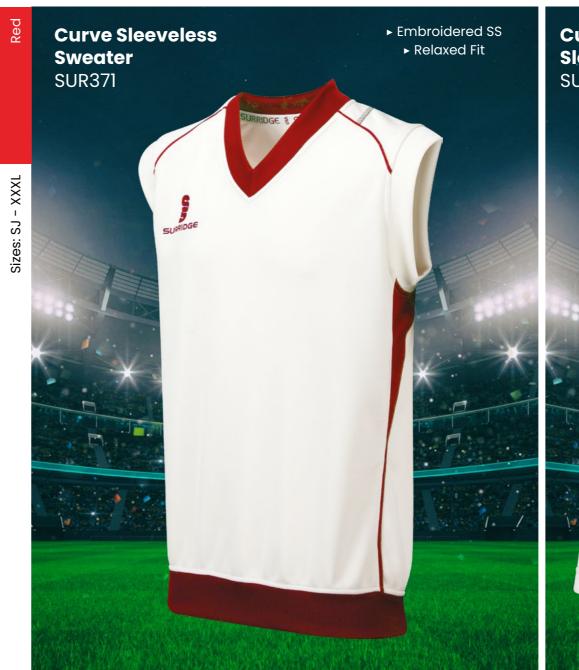

# **CRICKET WHITES**

Colours Available

**VERSATILE, LONG-LASTING** 

**PERFORMANCE WEAR** 

**#SURRIDGEISSPORT** 

**EST. 1867** 

**IMPACT RANGE** 

Small Holdall