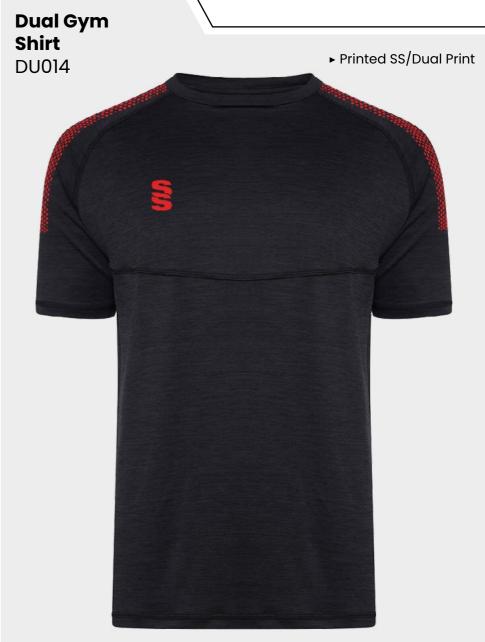

Performance **Legging** DU028

We can also produce a bespoke print with a minimum of 100 prints (50 garments).

**UN BRANDED** 

TRAINING RANGE

YOUR COLOURS YOUR WAY

**SURRIDGE SPORT** 

Ladies Sizes

► Printed SS/Dual Print

▶ Ladies have small

Cap Sleeve

Dual
Performance
Top
DU013

Red

Unisex & Ladies Size

► Printed SS/Dual Print

**Dual Training** 

Shirt

DU009

Dual Zipped Hoodie

DU012

► Printed SS/Dual Print

**Dual Rain** 

**Dual Short** DU020

► Printed SS/Dual Print

► Printed SS