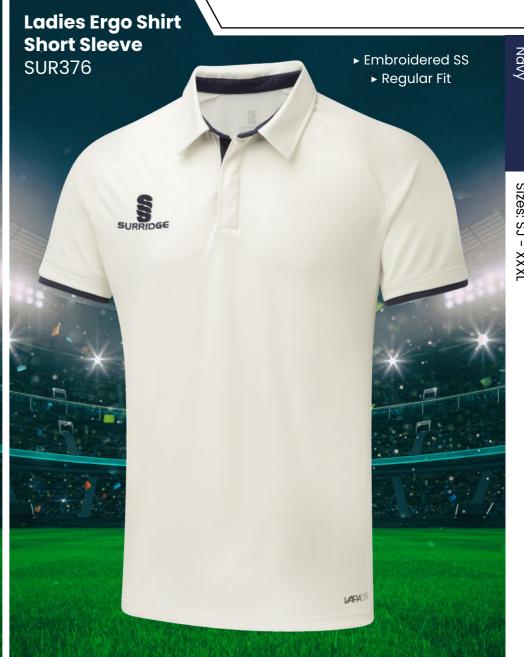

# **CRICKET WHITES** ▶ Printed SS/Dual Print Ladies Long Sleeve Dual Cricket Shirt ► Printed SS/Dual Print ► Relaxed Fit ► Relaxed Fit **Ladies Short** DU379 Sleeve Dual **Cricket Shirt** DU376 - 16/18