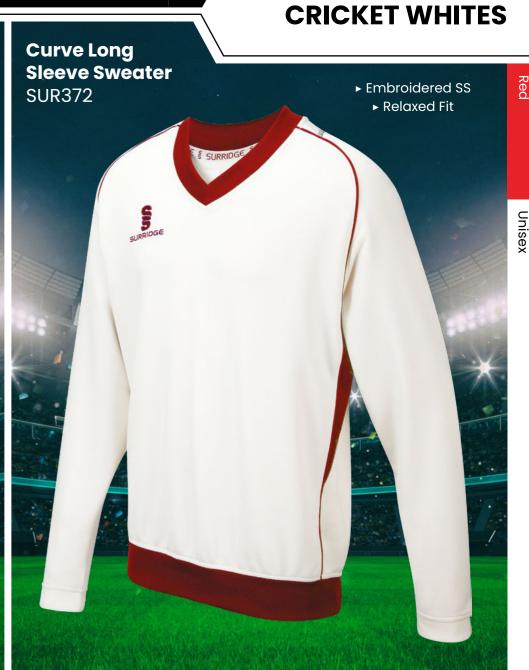

# **CRICKET WHITES**

Colours Available

**VERSATILE, LONG-LASTING** 

**PERFORMANCE WEAR** 

**#SURRIDGEISSPORT** 

**EST. 1867** 

**IMPACT RANGE** 

Small Holdall