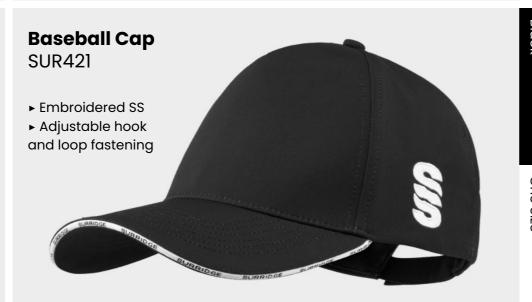

M, L, XL

Baseball Cap
SUR421

• Embroidered SS
• Adjustable hook
and loop fastening

One Size

Fuse Flexi Cap
SUR470

► SS logo
to side of Cap

Blade

► Embroidered SS