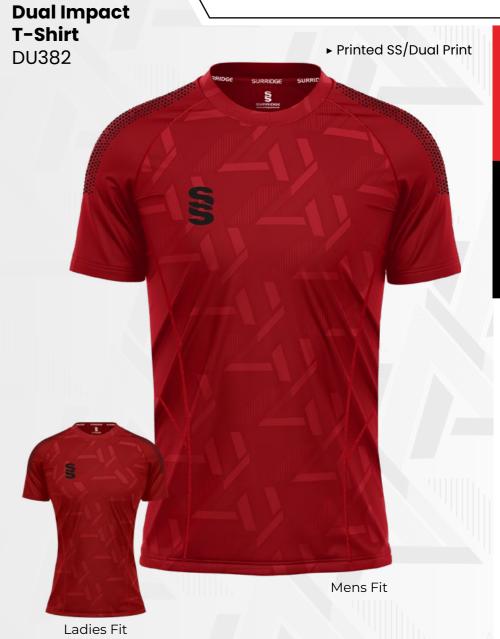

dered SS

► Regular Fit

**Pro Playing** 

**Trousers** 

SUR055





**CRICKET Off-Field** 

Cricket Socks SUR347WH

► Surridge Logotype Over Toes



# WOMENS & GIRLS RANGE

At Surridge we are proud to supply a large range of Womens and Girls onfield and off-field sportswear.

All items are available with the option to add any of the 17 Surridge colour trims and SS logo.

For our full selection go to: www.surridgesport.com









# **CRICKET WHITES** ▶ Printed SS/Dual Print Ladies Long Sleeve Dual Cricket Shirt ► Printed SS/Dual Print ► Relaxed Fit ► Relaxed Fit **Ladies Short** DU379 Sleeve Dual **Cricket Shirt** DU376 - 16/18

# **CRICKET WHITES**





Colours Available

**VERSATILE, LONG-LASTING** 

**PERFORMANCE WEAR** 

**#SURRIDGEISSPORT** 

**EST. 1867** 





**IMPACT RANGE** 



Small Holdall

SUR364

@

Baggy Cap

**SUR428** 

► Embroidered SS to rear of Cap S/M -

| - L/XL

Blac

s, M,

M, L, XL

Baseball Cap
SUR421

• Embroidered SS
• Adjustable hook
and loop fastening

One Size

Fuse Flexi Cap
SUR470

► SS logo
to side of Cap









Blade



► Embroidered SS





Performance **Legging** DU028





We can also produce a bespoke print with a minimum of 100 prints (50 garments).







**UN BRANDED** 

TRAINING RANGE

YOUR COLOURS YOUR WAY

**SURRIDGE SPORT** 

Ladies Sizes

► Printed SS/Dual Print

▶ Ladies have small

Cap Sleeve





Dual
Performance
Top
DU013

Red

Unisex & Ladies Size

► Printed SS/Dual Print

**Dual Training** 

Shirt

DU009

Dual Zipped Hoodie

DU012

► Printed SS/Dual Print

**Dual Rain** 













**Dual Short** DU020

► Printed S