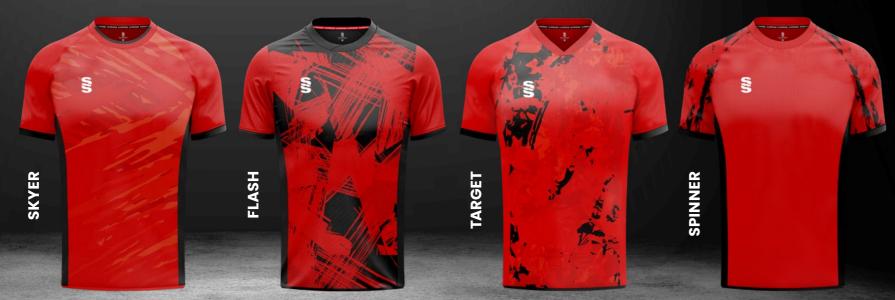

# **DESIGNS**

# 7 Bespoke mens and womens cricket designs created for fast delivery...

For our full range visit www.surridgesport.com or scan the QR code.