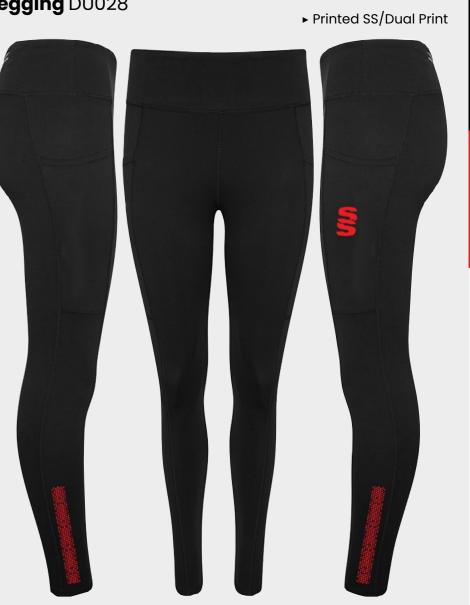

Performance **Legging** DU028

We can also produce a bespoke print with a minimum of 100 prints (50 garments).

**UN BRANDED** 

TRAINING RANGE

YOUR COLOURS YOUR WAY

**SURRIDGE SPORT** 

Ladies Sizes

► Printed SS/Dual Print