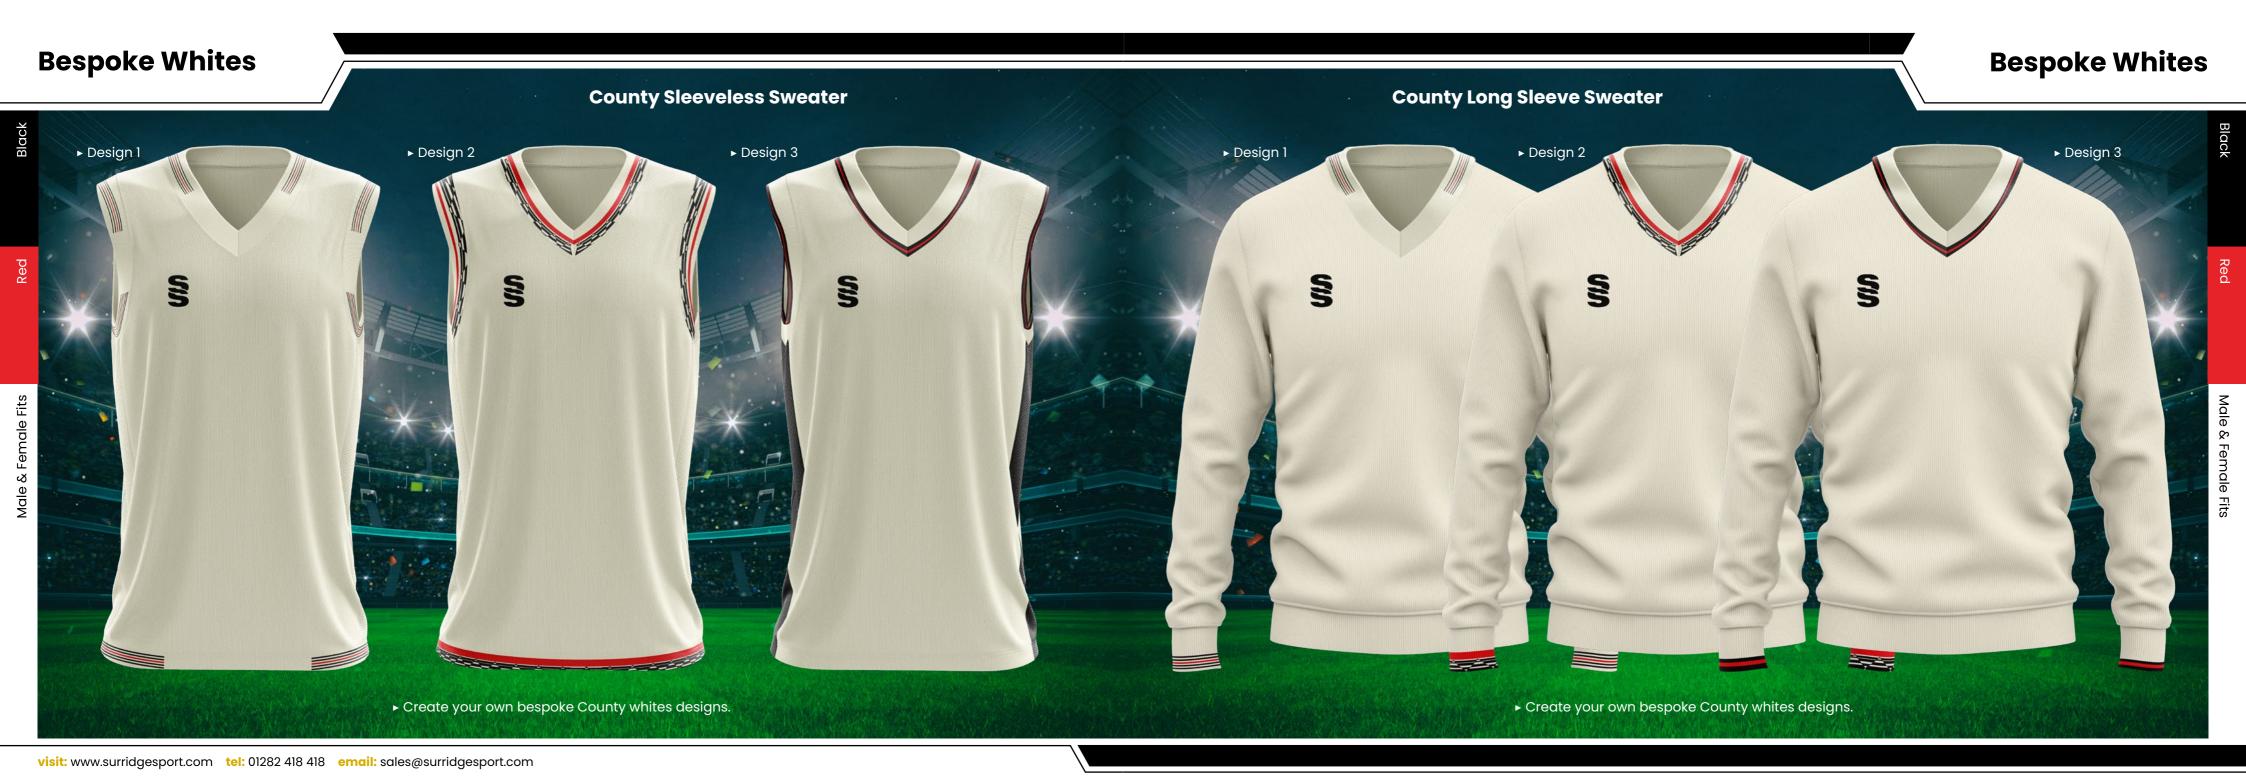

# **#SURRIDGEISSPORT**

All designs are available in Short Sleeve, Long Sleeve and Collared. Sleeveless Sweater & Long Sleeve Sweater both available in Round Neck and V-Neck options.

Available

in Male and

## **Collar and Sleeve Options**

## All designs available in 17 colours

Complete your bespoke cricket kit by adding Surridge Sport stock range of Blade Playing Pants SUR394 available in 7 complimentary colours.

3 WEEK Dock Ro.