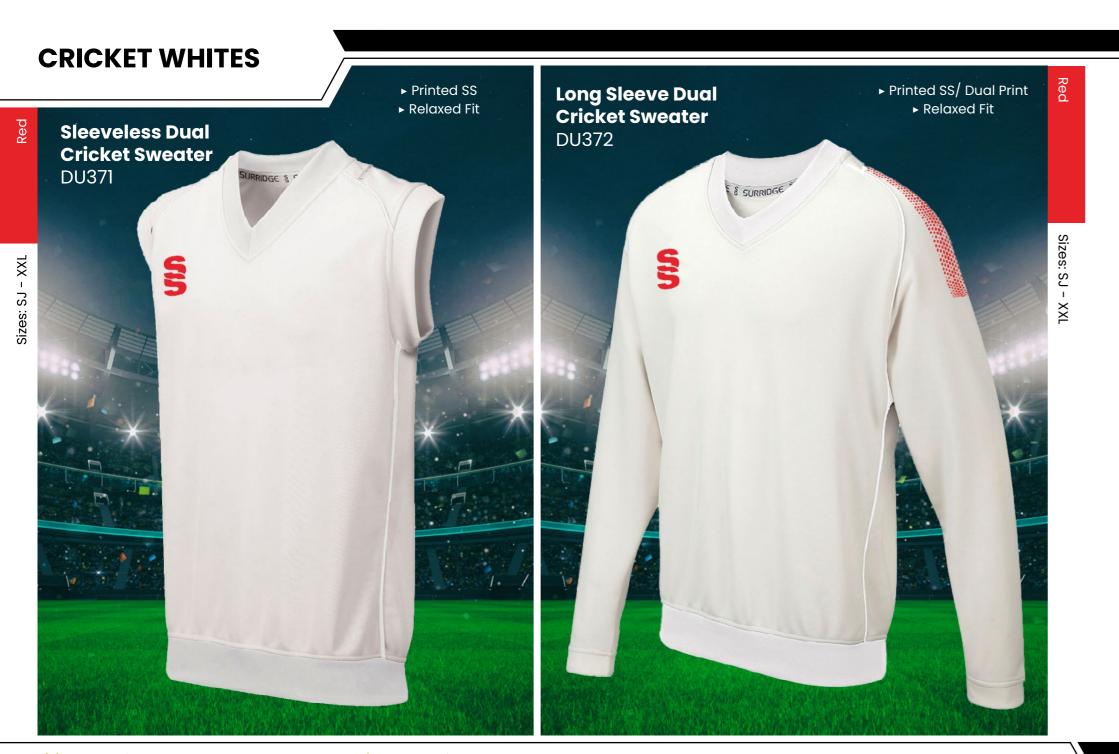

# **CRICKET WHITES** ▶ Printed SS/Dual Print ► Printed SS/Dual Print **Dual Premier** ► Relaxed Fit ► Relaxed Fit **Short Sleeve Dual Premier** Shirt DU232 **Long Sleeve Shirt** DU205

► Embroidered SS

► Regular Fit