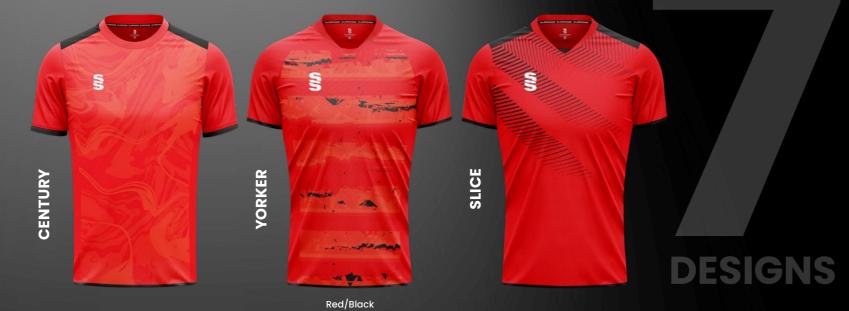

# **DESIGNS**

# 7 Bespoke mens and womens cricket designs created for fast delivery...

For our full range visit www.surridgesport.com or scan the QR code.