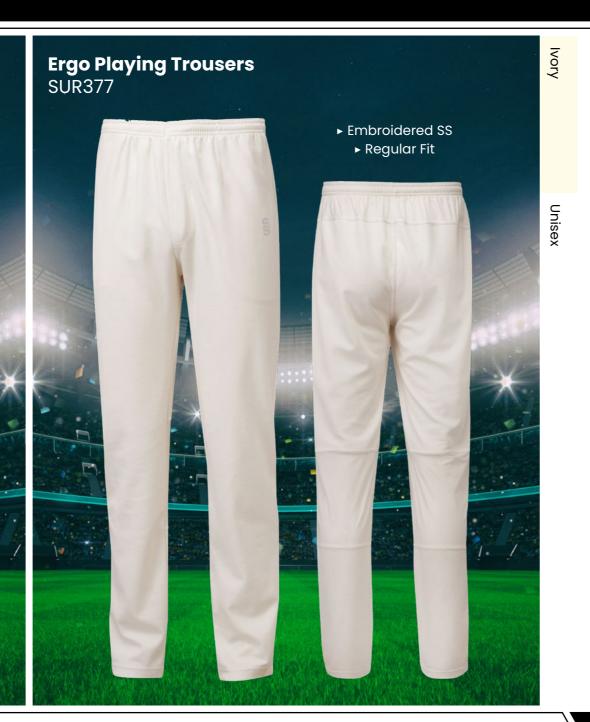

# **CRICKET WHITES** ▶ Printed SS/Dual Print ► Printed SS/Dual Print **Dual Premier** ► Relaxed Fit ► Relaxed Fit **Short Sleeve Dual Premier** Shirt DU232 **Long Sleeve Shirt** DU205

► Embroidered SS

► Regular Fit