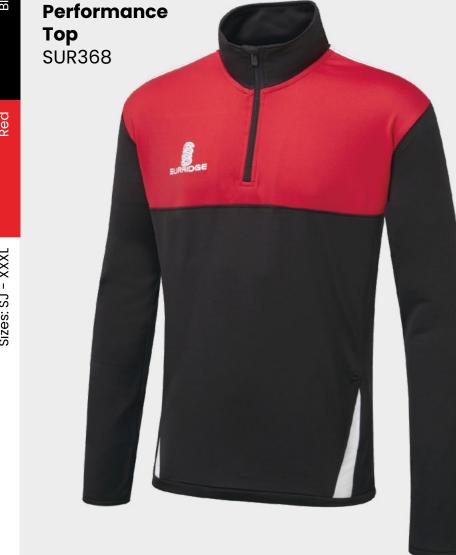

► Printed SS/Dual Print

**Fuse Hoodie** DU367

► Printed SS/Fuse Print

**Fuse Shorts** SUR457

► Embroidered SS

**Dual Training** 

visit: www.surridgesport.com tel: 01282 418 418 email: sales@surridgesport.com

► Printed SS

Dual Elite 1/4 Zip **Training Jacket** DU381

► Printed SS

Holkham Down ► Printed SS Feel Jacket **SUR181** 

visit: www.surridgesport.com tel: 01282 418 418 email: sales@surridgesport.com

► Printed SS Premier Special Cricket Ball