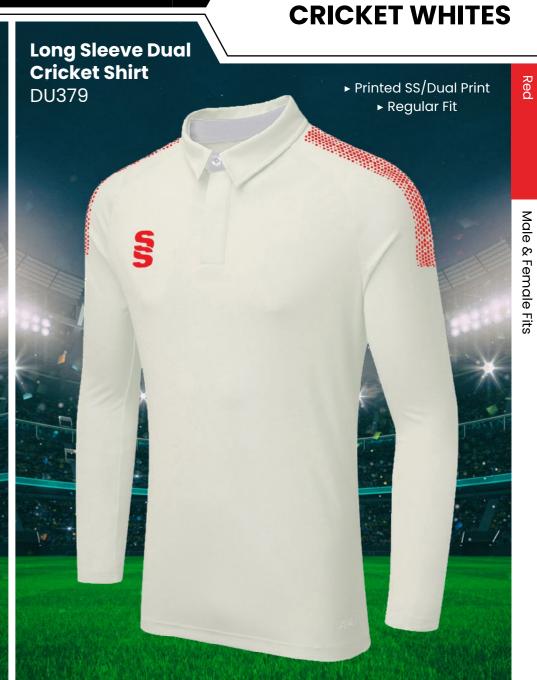

# **CRICKET WHITES** ▶ Printed SS/Dual Print Ladies Long Sleeve Dual Cricket Shirt ► Printed SS/Dual Print ► Relaxed Fit ► Relaxed Fit **Ladies Short** DU379 Sleeve Dual **Cricket Shirt** DU376 - 16/18