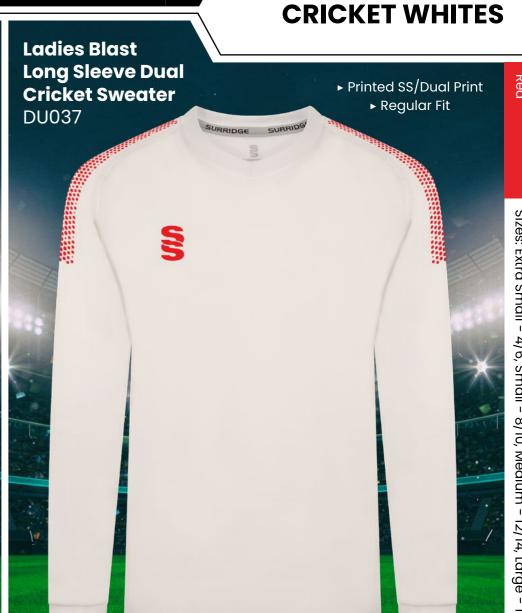

# **CRICKET WHITES** ▶ Printed SS/Dual Print Ladies Long Sleeve Dual Cricket Shirt ► Printed SS/Dual Print ► Relaxed Fit ► Relaxed Fit **Ladies Short** DU379 Sleeve Dual **Cricket Shirt** DU376 - 16/18