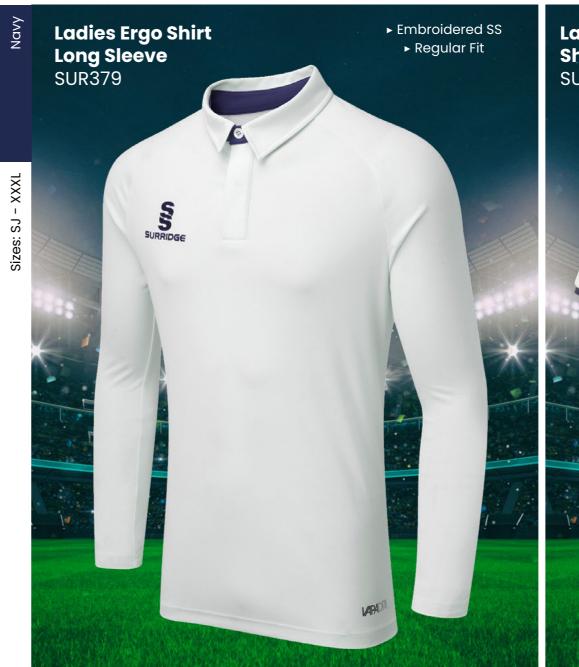

# **CRICKET WHITES** ▶ Printed SS/Dual Print Ladies Long Sleeve Dual Cricket Shirt ► Printed SS/Dual Print ► Relaxed Fit ► Relaxed Fit **Ladies Short** DU379 Sleeve Dual **Cricket Shirt** DU376 - 16/18