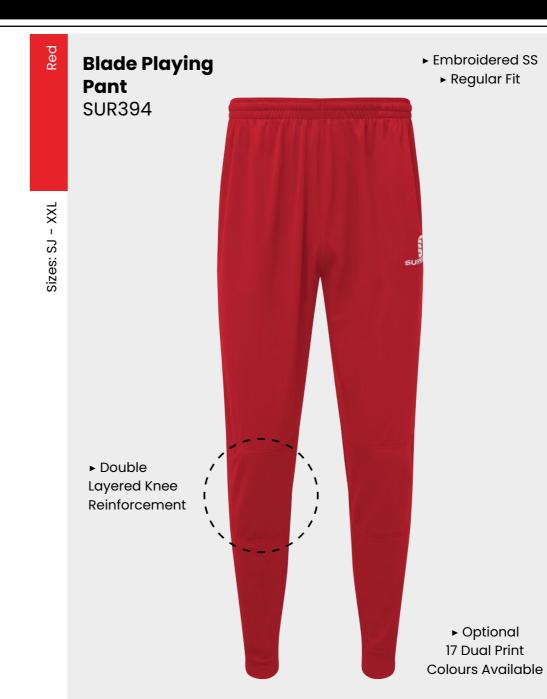

## All designs available in 17 colours

Complete your bespoke cricket kit by adding Surridge Sport stock range of Blade Playing Pants SUR394 available in 7 complimentary colours.

3 WEEK Dock Ro.