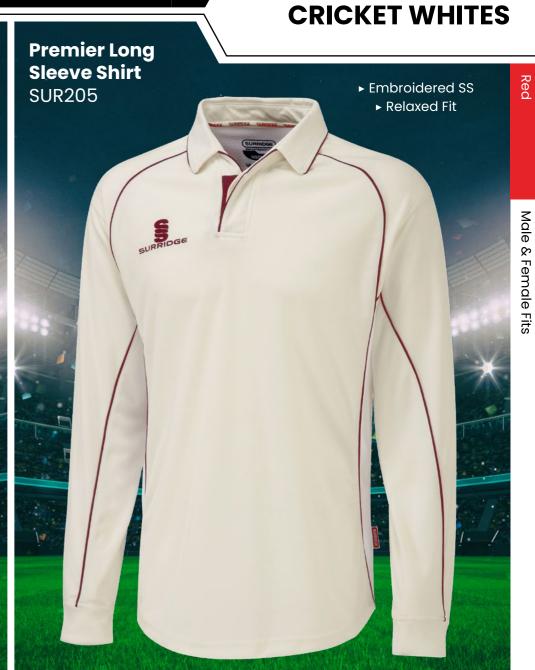

# **CRICKET WHITES** ▶ Printed SS/Dual Print ► Printed SS/Dual Print **Dual Premier** ► Relaxed Fit ► Relaxed Fit **Short Sleeve Dual Premier** Shirt DU232 **Long Sleeve Shirt** DU205

► Embroidered SS

► Regular Fit