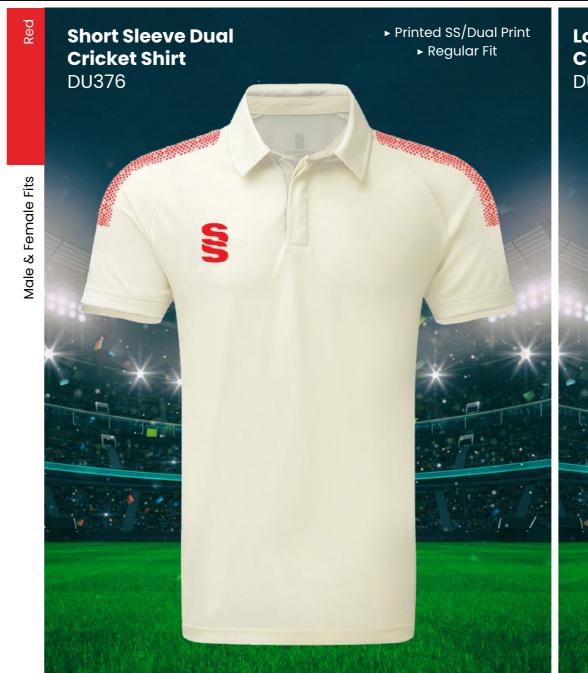

# **CRICKET WHITES** ▶ Printed SS/Dual Print Ladies Long Sleeve Dual Cricket Shirt ► Printed SS/Dual Print ► Relaxed Fit ► Relaxed Fit **Ladies Short** DU379 Sleeve Dual **Cricket Shirt** DU376 - 16/18