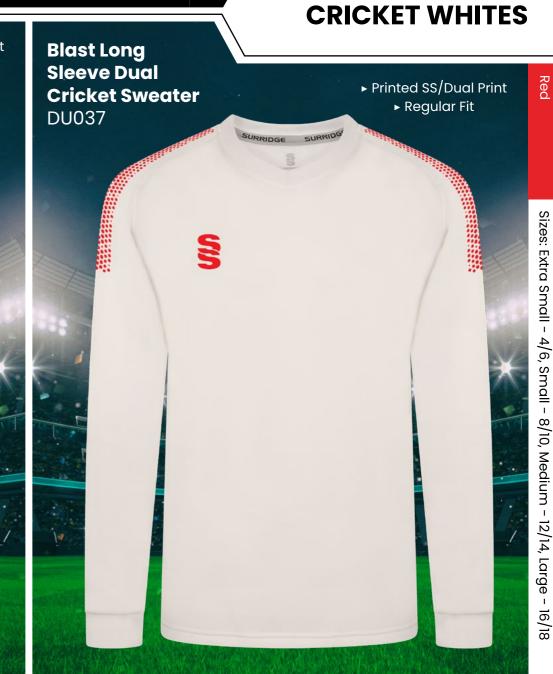

# **CRICKET WHITES** ▶ Printed SS/Dual Print ► Printed SS/Dual Print **Dual Premier** ► Relaxed Fit ► Relaxed Fit **Short Sleeve Dual Premier** Shirt DU232 **Long Sleeve Shirt** DU205

► Embroidered SS

► Regular Fit