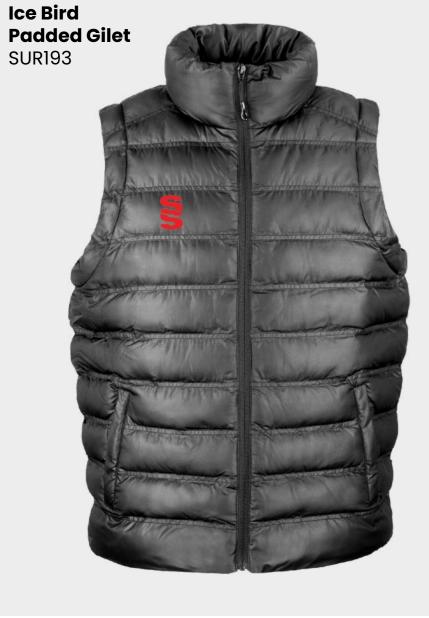

► Printed SS

Dual Elite 1/4 Zip **Training Jacket** DU381

► Printed SS

Holkham Down ► Printed SS Feel Jacket **SUR181** 

visit: www.surridgesport.com tel: 01282 418 418 email: sales@surridgesport.com

► Printed SS Premier Special Cricket Ball