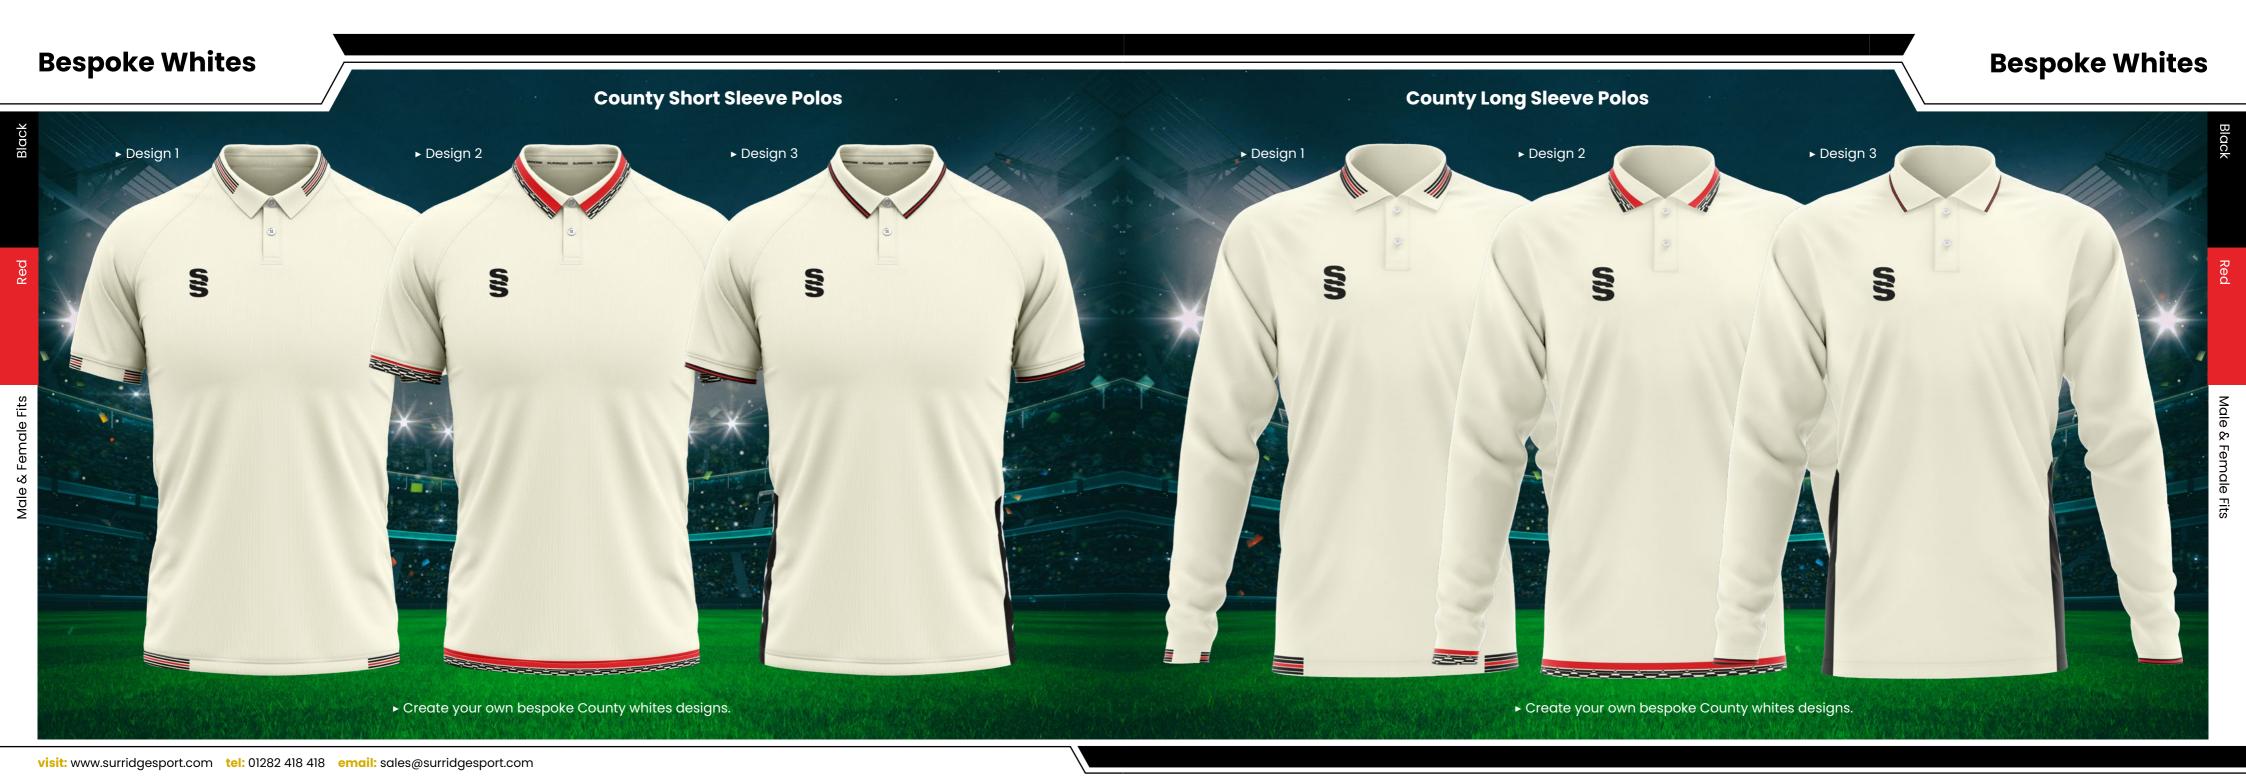

# **CRICKET WHITES** ▶ Printed SS/Dual Print ► Printed SS/Dual Print **Dual Premier** ► Relaxed Fit ► Relaxed Fit **Short Sleeve Dual Premier** Shirt DU232 **Long Sleeve Shirt** DU205

► Embroidered SS

► Regular Fit