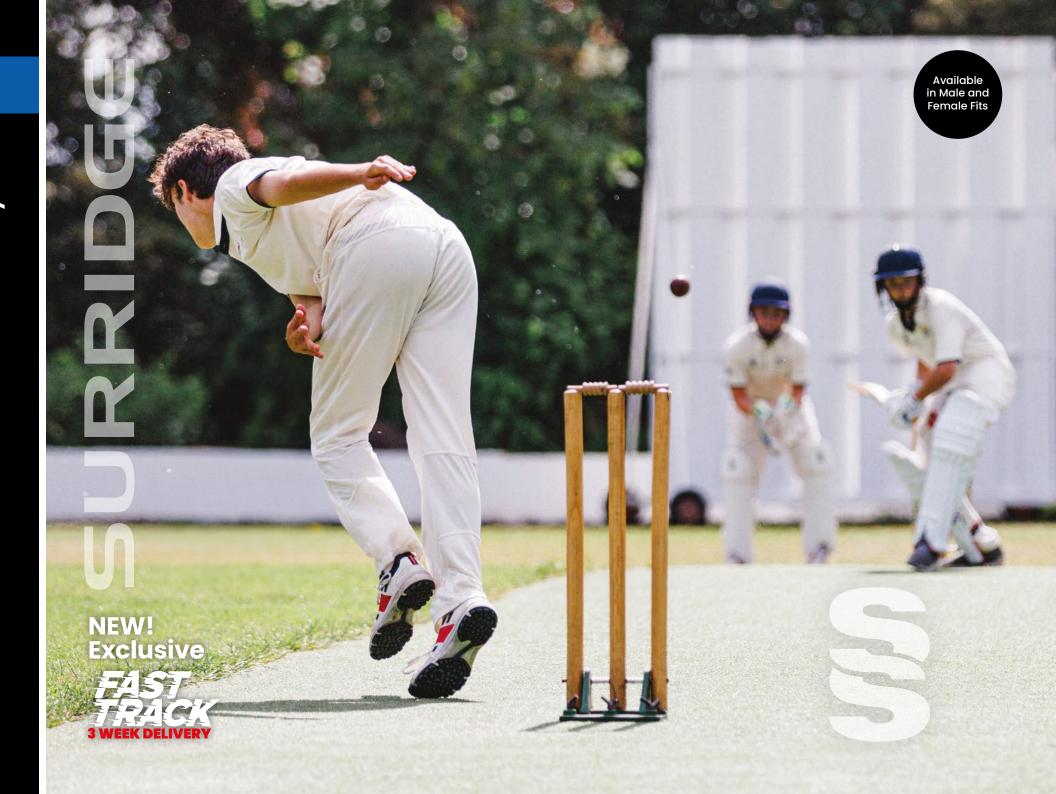

# **#SURRIDGEISSPORT**

All designs are available in Short Sleeve, Long Sleeve and Collared. Sleeveless Sweater & Long Sleeve Sweater both available in Round Neck and V-Neck options.

Available

in Male and

Female Fits

# All designs available in 17 colours

Complete your bespoke cricket kit by adding Surridge Sport stock range of Blade Playing Pants SUR394 available in 7 complimentary colours.

FAST TRACK 3 WEEK DE Trock Roll