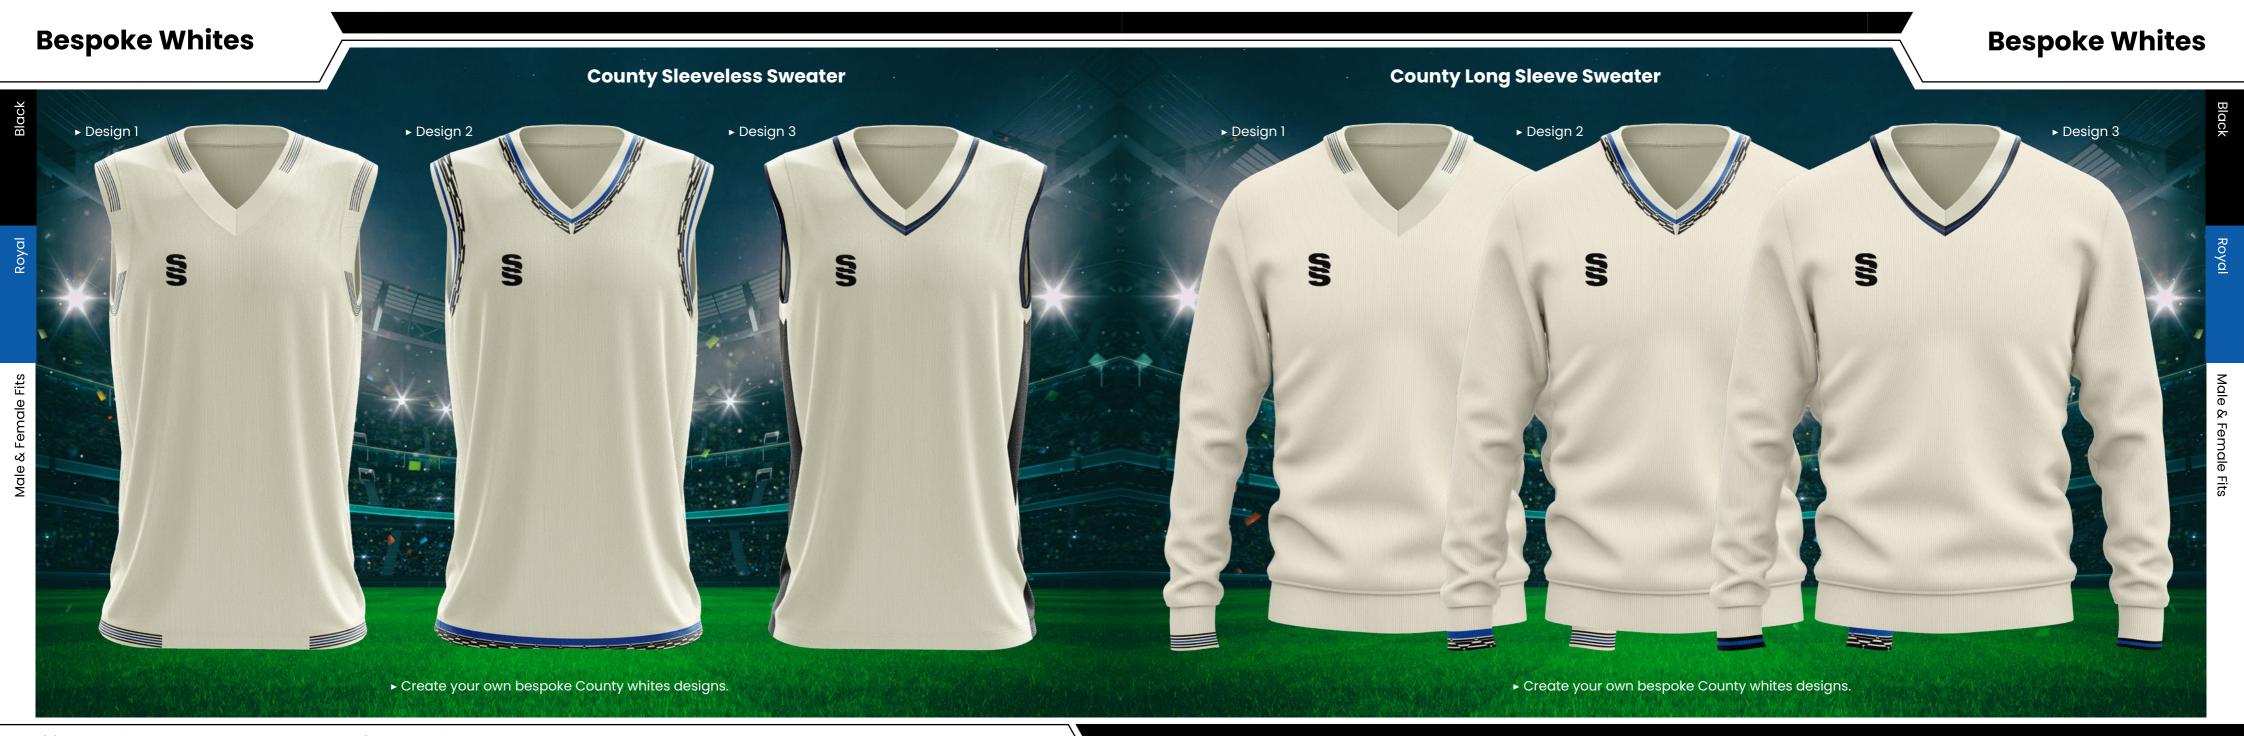

# **#SURRIDGEISSPORT**

All designs are available in Short Sleeve, Long Sleeve and Collared. Sleeveless Sweater & Long Sleeve Sweater both available in Round Neck and V-Neck options.

Available

in Male and

# 7 Bespoke mens and womens cricket designs created for fast delivery...

For our full range visit www.surridgesport.com or scan the QR code.

## Collar and Sleeve Options

ss Sweater (V-Neck) Long Sleeve Sweater (R iilable in Round Neck Also available in V

# All designs available in 17 colours

Complete your bespoke cricket kit by adding Surridge Sport stock range of Blade Playing Pants SUR394 available in 7 complimentary colours.

FAST TRACK 3 WEEK DE Trock Roll