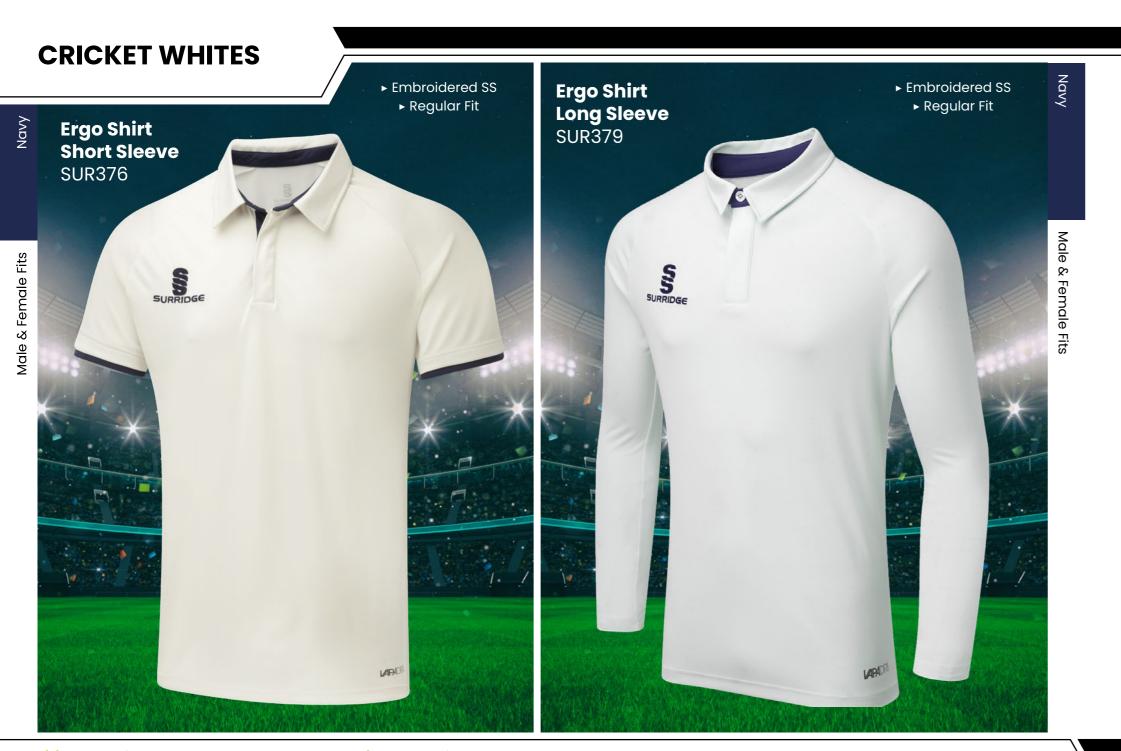

# **CRICKET WHITES** ▶ Printed SS/Dual Print ► Printed SS/Dual Print **Dual Premier** ► Relaxed Fit ► Relaxed Fit **Short Sleeve Dual Premier** Shirt DU232 **Long Sleeve Shirt** DU205

SURRIDGE

Sizes: SJ - XXL