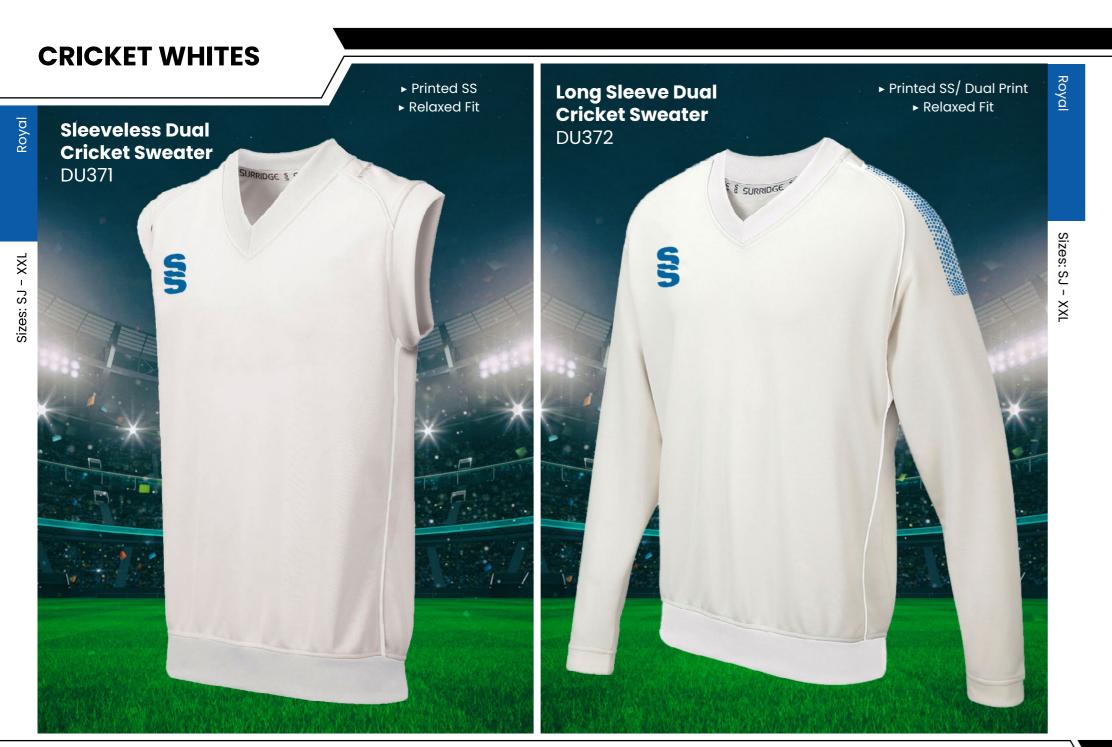

# **CRICKET WHITES** ▶ Printed SS/Dual Print ► Printed SS/Dual Print **Dual Premier** ► Relaxed Fit ► Relaxed Fit **Short Sleeve Dual Premier** Shirt DU232 **Long Sleeve Shirt** DU205

SURRIDGE

Sizes: SJ - XXL