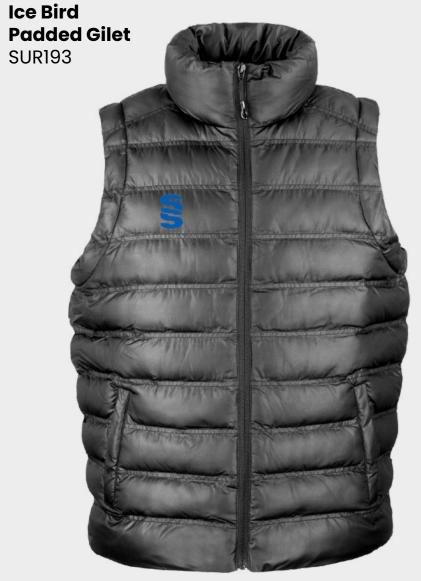

Jacket

**Match Day** 

SURBEHR-002

► Printed SS

Dual Elite 1/4 Zip **Training Jacket** DU381

► Printed SS

► Printed SS Premier Special Cricket Ball

SUR191