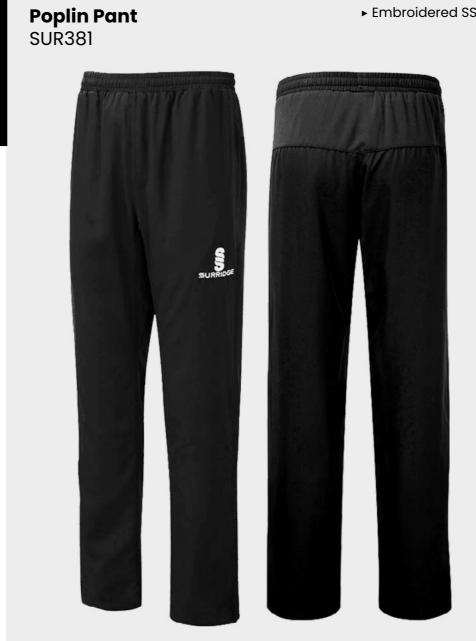

# **CRICKET WHITES**

► Regular Fit

Colours Available

**Pant** 

► Embroidered SS

► Regular Fit

► Relaxed Fit

**Ladies Ergo Playing Trousers** 