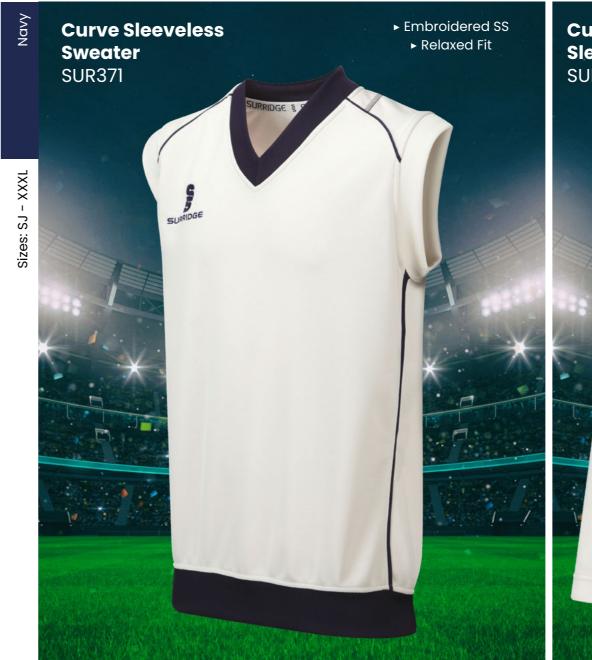

eater both available in Round Neck and V-Neck options.

Available

in Male and

Female Fits

# **DESIGNS**

# 7 Bespoke mens and womens cricket designs created for fast delivery...





For our full range visit www.surridgesport.com or scan the QR code.



## Collar and Sleeve Options





ss Sweater (V-Neck) Long Sleeve Sweater (R iilable in Round Neck Also available in V

# All designs available in 17 colours



Complete your bespoke cricket kit by adding Surridge Sport stock range of Blade Playing Pants SUR394 available in 7 complimentary colours.

FAST TRACK 3 WEEK DE Trock Roll













# **CRICKET WHITES** ▶ Printed SS/Dual Print ► Printed SS/Dual Print **Dual Premier** ► Relaxed Fit ► Relaxed Fit **Short Sleeve Dual Premier** Shirt DU232 **Long Sleeve Shirt** DU205

















SURRIDGE

Sizes: SJ - XXL

Pro Playing Trousers SUR055

> ► Optional 17 Dual Print Colours Available.



CRICKET Off-Field





# WOMENS & GIRLS RANGE

At Surridge we are proud to supply a large range of Womens and Girls onfield and off-field sportswear.

All items are available with the option to add any of the 17 Surridge colour trims and SS logo.

For our full selection go to: www.surridgesport.com











# **CRICKET WHITES** ▶ Printed SS/Dual Print Ladies Long Sleeve Dual Cricket Shirt ► Printed SS/Dual Print ► Relaxed Fit ► Relaxed Fit **Ladies Short** DU379 Sleeve Dual **Cricket Shirt** DU376 12/14, Large - 16/18 S

# **CRICKET WHITES**





► Regular Fit

Colours Available



**Pant** 

► Embroidered SS

► Regular Fit







► Relaxed Fit



**Ladies Ergo Playing Trousers**