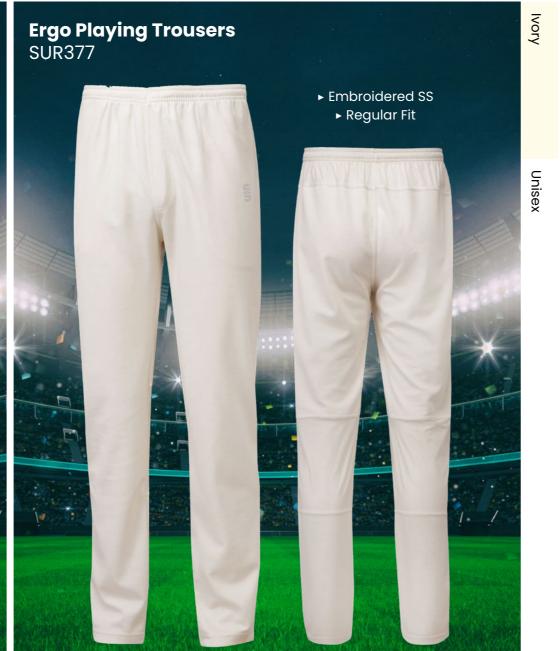

Pro Playing Trousers SUR055

> ► Optional 17 Dual Print Colours Available.

CRICKET Off-Field