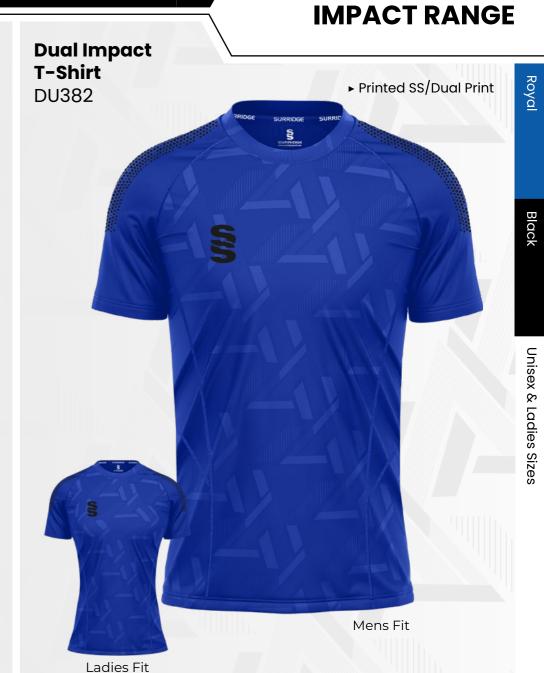

We can also produce a bespoke print with a minimum of 100 prints (50 garments).

**UN BRANDED** 

TRAINING RANGE

YOUR COLOURS YOUR WAY

**SURRIDGE SPORT** 

Dual Zipped Hoodie

DU012

► Printed SS/Dual Print