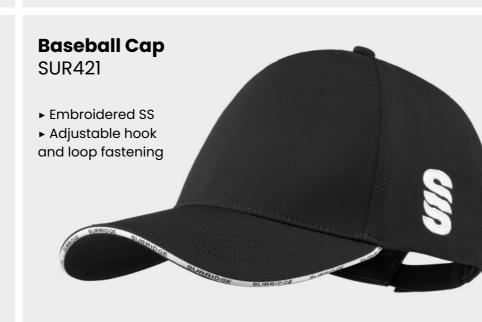

a large range of Womens and Girls onfield and off-field sportswear.

All items are available with the option to add any of the 17 Surridge colour trims and SS logo.

For our full selection go to: www.surridgesport.com











# **CRICKET WHITES** ▶ Printed SS/Dual Print Ladies Long Sleeve Dual Cricket Shirt ► Printed SS/Dual Print ► Relaxed Fit ► Relaxed Fit **Ladies Short** DU379 Sleeve Dual **Cricket Shirt** DU376 12/14, Large - 16/18 S

# **CRICKET WHITES**





► Regular Fit

Colours Available



**Pant** 

► Embroidered SS

► Regular Fit







► Relaxed Fit



**Ladies Ergo Playing Trousers** 

**SUR377** 

► Embroidered SS

▶ Relaxed Fit

**CRICKET WHITES** 

Ladies Premier

**Short Sleeve** 

Shirt

**SUR232** 







Baggy Cap **SUR428** 



► Embroidered SS to rear of Cap





Fuse Flexi Cap

SUR470

► SS logo to side of Cap





► Embroidered Surridge Logo to side of Cap







► Embroidered SS



► Embroidered SS



We can also produce a bespoke print with a minimum of 100 prints (50 garments).







**UN BRANDED** 

TRAINING RANGE

YOUR COLOURS YOUR WAY

**SURRIDGE SPORT** 



Dual Zipped Hoodie

DU012

► Printed SS/Dual Print

**Dual Rain** Jacket DU003





► Printed SS

**Dual Slim Tek Pants** DU019



**Dual Short** DU020

► Printed SS/Dual Print

► Printed SS



Training Top

Camo

DU031









Camo Performance Top



► Printed SS/Dual Print

Fuse T-Shirt DU365



**Fuse Polo** Shirt

► Printed SS/Fuse Print



Fuse 1/4 Zip

**Top** DU368

Performance

► Printed SS

► Printed SS/Fuse Print

► Printed SS/Fuse Print

**Fuse Shorts** SUR457

► Embroide