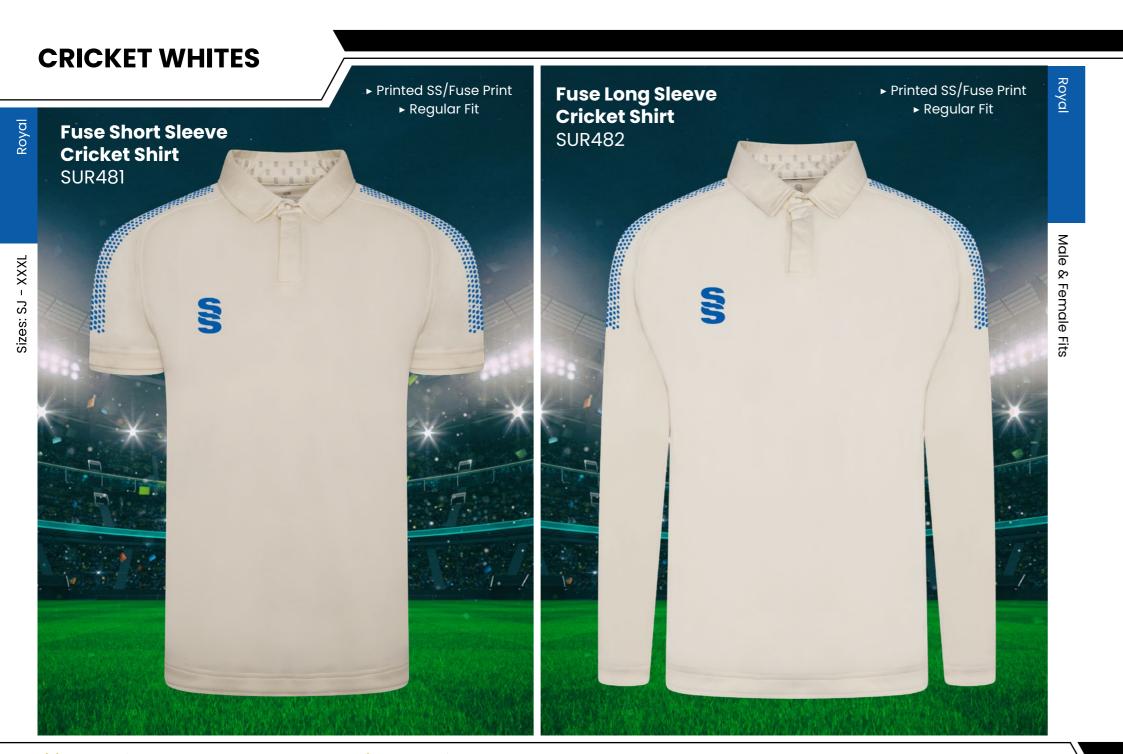

leeve Sweater both available in Round Neck and V-Neck options.

Available

in Male and

Female Fits

# **DESIGNS**

# 7 Bespoke mens and womens cricket designs created for fast delivery...





For our full range visit www.surridgesport.com or scan the QR code.



## Collar and Sleeve Options





ss Sweater (V-Neck) Long Sleeve Sweater (R iilable in Round Neck Also available in V

# All designs available in 17 colours



Complete your bespoke cricket kit by adding Surridge Sport stock range of Blade Playing Pants SUR394 available in 7 complimentary colours.

FAST TRACK 3 WEEK DE Trock Roll













# **CRICKET WHITES** ▶ Printed SS/Dual Print ► Printed SS/Dual Print **Dual Premier** ► Relaxed Fit ► Relaxed Fit **Short Sleeve Dual Premier** Shirt DU232 **Long Sleeve Shirt** DU205

















SURRIDGE

Sizes: SJ - XXL

Pro Playing Trousers SUR055

> ► Optional 17 Dual Print Colours Available.



CRICKET Off-Field





# WOMENS & GIRLS RANGE

At Surridge we are proud to supply a large range of Womens and Girls onfield and off-field sportswear.

All items are available with the option to add any of the 17 Surridge colour trims and SS logo.

For our full selection go to: www.surridgesport.com











# **CRICKET WHITES** ▶ Printed SS/Dual Print Ladies Long Sleeve Dual Cricket Shirt ► Printed SS/Dual Print ► Relaxed Fit ► Relaxed Fit **Ladies Short** DU379 Sleeve Dual **Cricket Shirt** DU376 12/14, Large - 16/18 S

# **CRICKET WHITES**





► Regular Fit

Colours Available



**Pant** 

► Embroidered SS

► Regular Fit







► Relaxed Fit



**Ladies Ergo Playing Tro