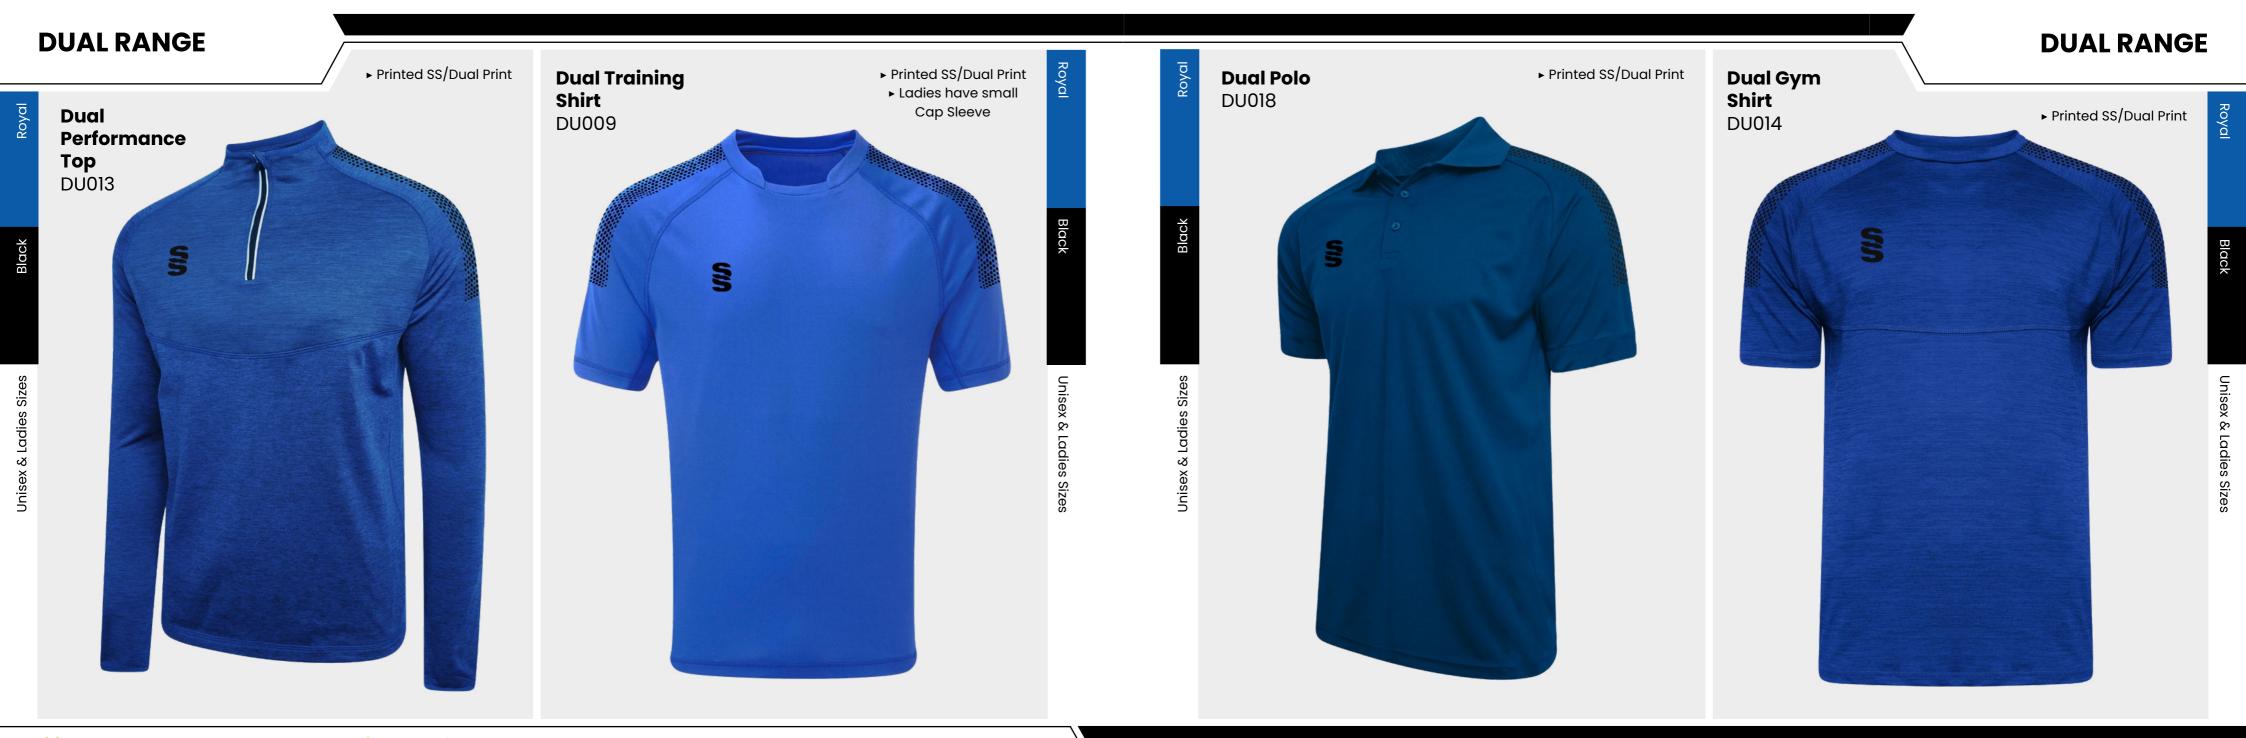

We can also produce a bespoke print with a minimum of 100 prints (50 garments).

**UN BRANDED** 

TRAINING RANGE

YOUR COLOURS YOUR WAY

**SURRIDGE SPORT** 

Dual Zipped Hoodie

DU012

► Printed SS/Dual Print

**Dual Rain** Jacket DU003

► Printed SS

**Dual Slim Tek Pants** DU019

**Dual Short** DU020

► Printed SS/Dual Print

► Printed SS

Training Top

Camo

DU031

Camo Performance Top

► Printed SS/Dual Print

Fuse T-Shirt DU365

**Fuse Polo** Shirt

► Printed SS/Fuse Print

Fuse 1/4 Zip

**Top** DU368

Performance

► Printed SS

► Printed SS/Fuse Print

► Printed SS/Fuse Print

**Fuse Shorts** SUR457

► Embroidered SS

**Dual Training** Jacket

DU002

Jacket

**Match Day** 

SURBEHR-002

► Printed SS

Dual Elite 1/4 Zip **Training Jacket** DU381

► Printed SS

► Printed SS Premier Special Cricket Ball

SUR191