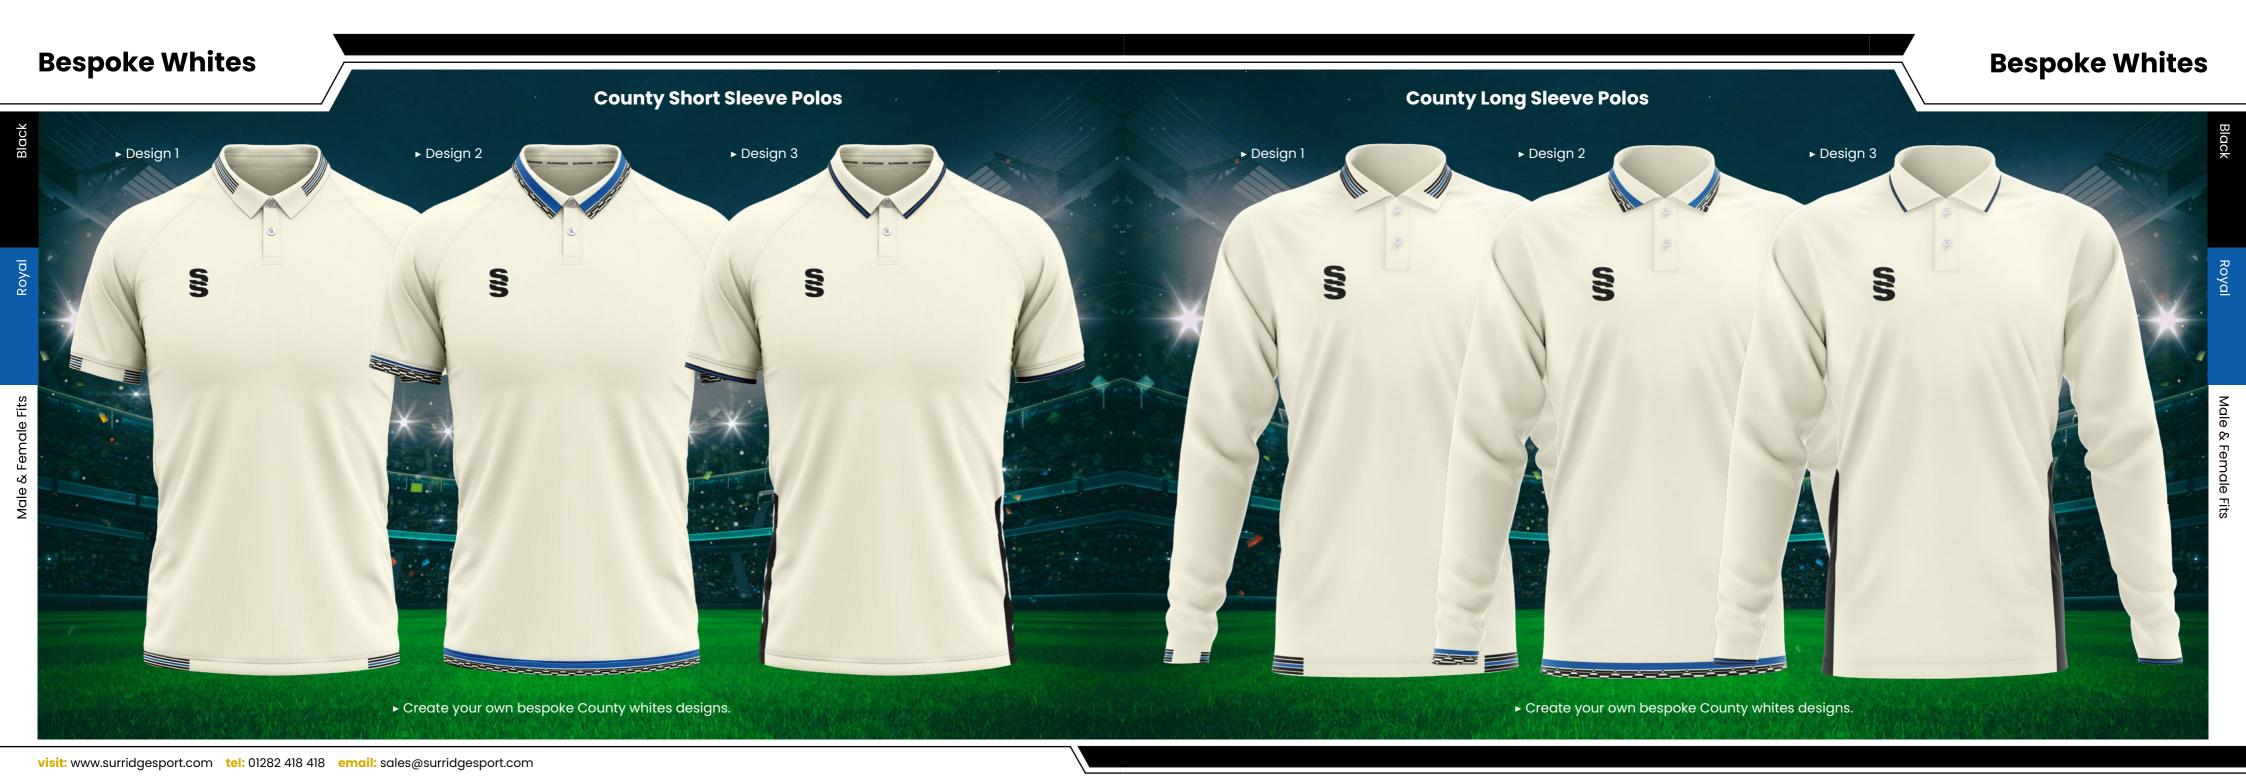

# **#SURRIDGEISSPORT**

All designs are available in Short Sleeve, Long Sleeve and Collared. Sleeveless Sweater & Long Sleeve Sweater both available in Round Neck and V-Neck options.

Available

in Male and

# 7 Bespoke mens and womens cricket designs created for fast delivery...

For our full range visit www.surridgesport.com or scan the QR code.

## Collar and Sleeve Options

ss Sweater (V-Neck) Long Sleeve Sweater (R iilable in Round Neck Also available in V

# All designs available in 17 colours

Complete your bespoke cricket kit by adding Surridge Sport stock range of Blade Playing Pants SUR394 available in 7 complimentary colours.

FAST TRACK 3 WEEK DE Trock Roll