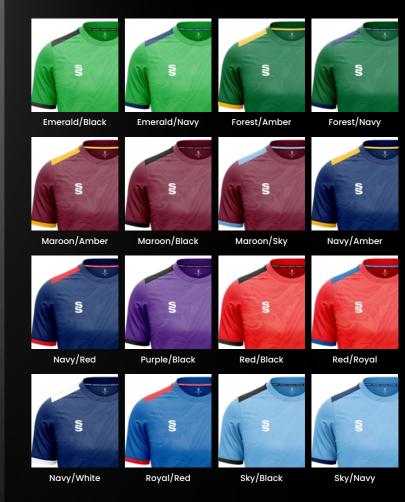

# All designs available in 17 colours

Complete your bespoke cricket kit by adding Surridge Sport stock range of Blade Playing Pants SUR394 available in 7 complimentary colours.

FAST TRACK 3 WEEK DE Trock Roll