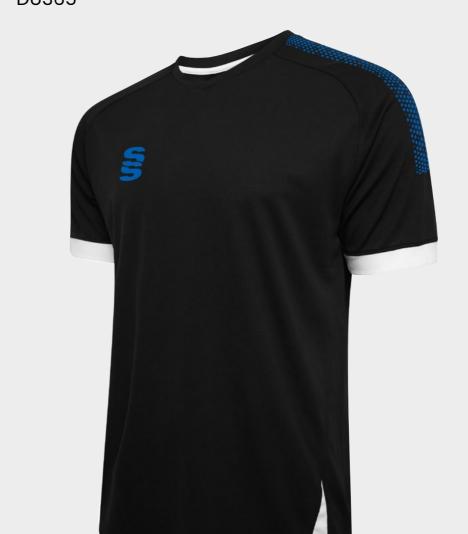

# **CRICKET WHITES** ▶ Printed SS/Dual Print ► Printed SS/Dual Print **Dual Premier** ► Relaxed Fit ► Relaxed Fit **Short Sleeve Dual Premier** Shirt DU232 **Long Sleeve Shirt** DU205

SURRIDGE

Sizes: SJ - XXL