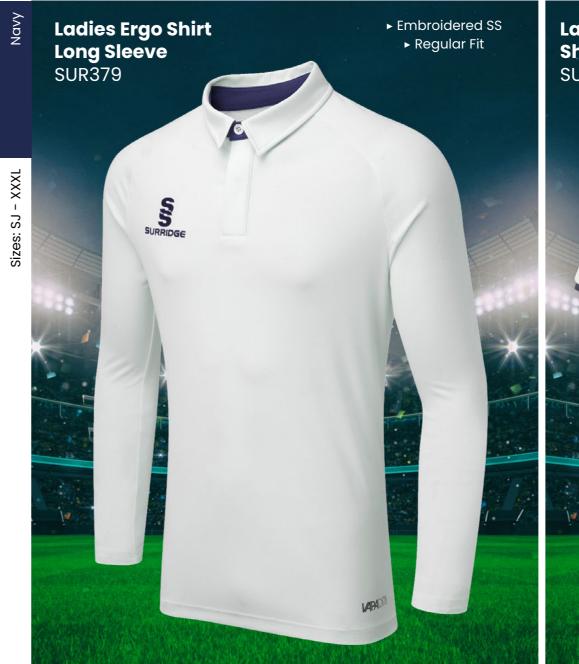

# **CRICKET WHITES** ▶ Printed SS/Dual Print Ladies Long Sleeve Dual Cricket Shirt ► Printed SS/Dual Print ► Relaxed Fit ► Relaxed Fit **Ladies Short** DU379 Sleeve Dual **Cricket Shirt** DU376 12/14, Large - 16/18 S