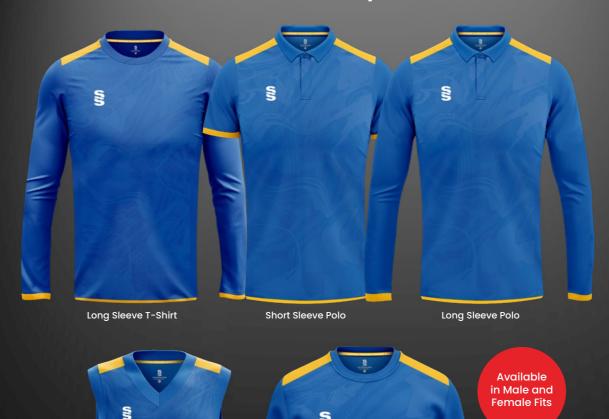

# **#SURRIDGEISSPORT**

All designs are available in Short Sleeve, Long Sleeve and Collared. Sleeveless Sweater & Long Sleeve Sweater both available in Round Neck and V-Neck options.

Available

in Male and

Female Fits

# **DESIGNS**

# 7 Bespoke mens and womens cricket designs created for fast delivery...

For our full range visit www.surridgesport.com or scan the QR code.

## Collar and Sleeve Options

ss Sweater (V-Neck) Long Sleeve Sweater (R iilable in Round Neck Also available in V