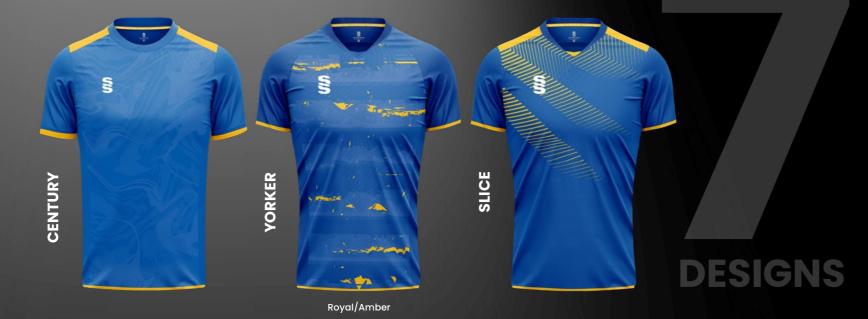

# **DESIGNS**

# 7 Bespoke mens and womens cricket designs created for fast delivery...

For our full range visit www.surridgesport.com or scan the QR code.

# All designs available in 17 colours

Complete your bespoke cricket kit by adding Surridge Sport stock range of Blade Playing Pants SUR394 available in 7 complimentary colours.

FAST TRACK 3 WEEK DE Trock Roll