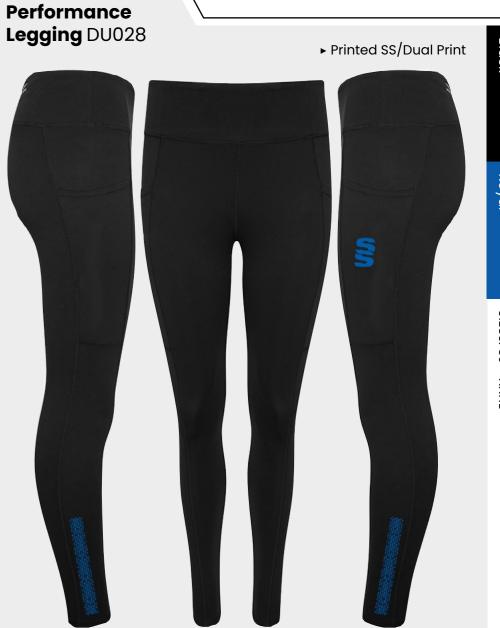

Performance

► Printed SS

► Printed SS/Fuse Print

► Printed SS/Fuse Print

**Fuse Shorts** SUR457

► Embroidered SS

**Dual Training** Jacket

DU002