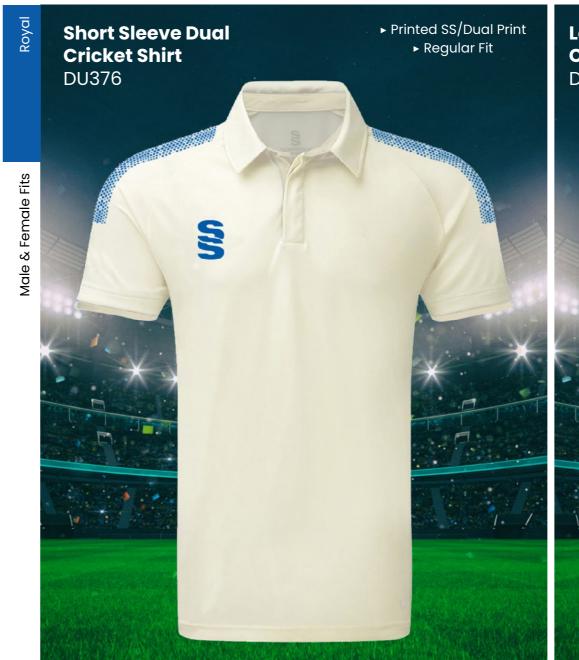

# **CRICKET WHITES** ▶ Printed SS/Dual Print Ladies Long Sleeve Dual Cricket Shirt ► Printed SS/Dual Print ► Relaxed Fit ► Relaxed Fit **Ladies Short** DU379 Sleeve Dual **Cricket Shirt** DU376 12/14, Large - 16/18 S