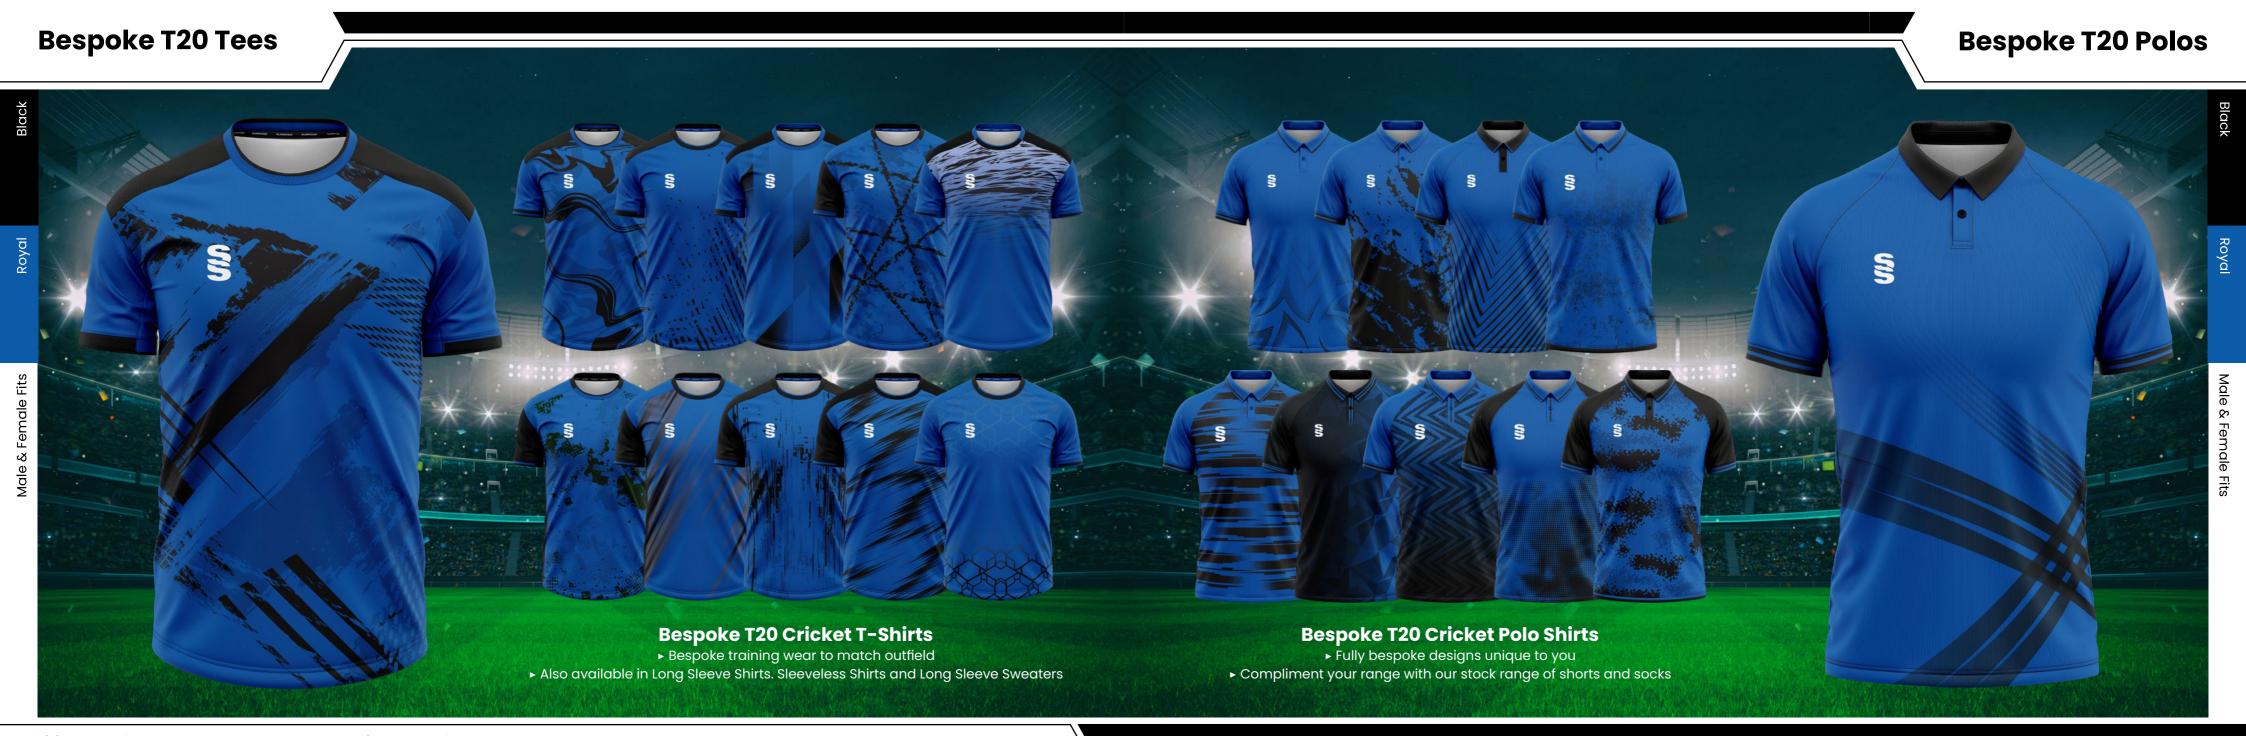

# **DESIGNS**

# 7 Bespoke mens and womens cricket designs created for fast delivery...

For our full range visit www.surridgesport.com or scan the QR code.

# All designs available in 17 colours

Complete your bespoke cricket kit by adding Surridge Sport stock range of Blade Playing Pants SUR394 available in 7 complimentary colours.

FAST TRACK 3 WEEK DE Trock Roll