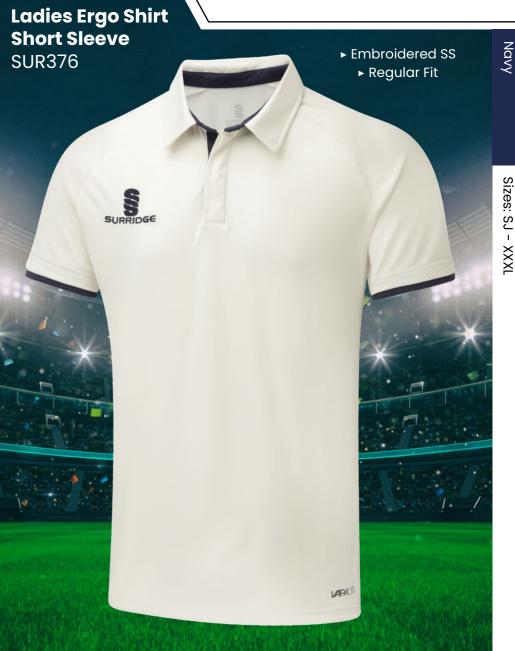

# **CRICKET WHITES** ▶ Printed SS/Dual Print Ladies Long Sleeve Dual Cricket Shirt ► Printed SS/Dual Print ► Relaxed Fit ► Relaxed Fit **Ladies Short** DU379 Sleeve Dual **Cricket Shirt** DU376 12/14, Large - 16/18 S