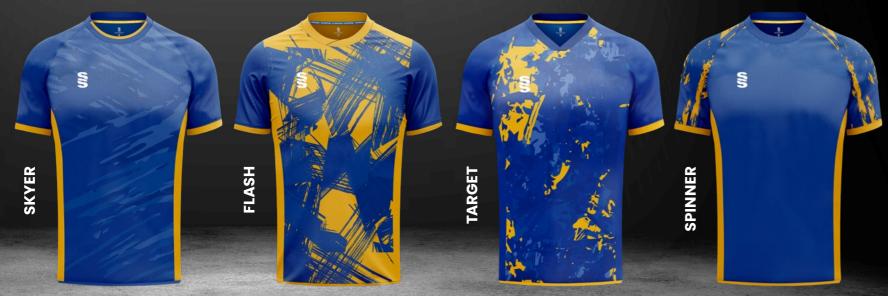

# **DESIGNS**

# 7 Bespoke mens and womens cricket designs created for fast delivery...

For our full range visit www.surridgesport.com or scan the QR code.

# All designs available in 17 colours

Complete your bespoke cricket kit by adding Surridge Sport stock range of Blade Playing Pants SUR394 available in 7 complimentary colours.

FAST TRACK 3 WEEK DE Trock Roll