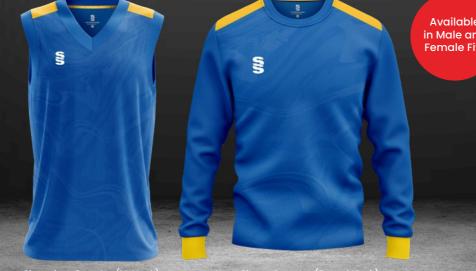

# **#SURRIDGEISSPORT**

All designs are available in Short Sleeve, Long Sleeve and Collared. Sleeveless Sweater & Long Sleeve Sweater both available in Round Neck and V-Neck options.

Available

in Male and

Female Fits

## Collar and Sleeve Options

ss Sweater (V-Neck) Long Sleeve Sweater (R iilable in Round Neck Also available in V