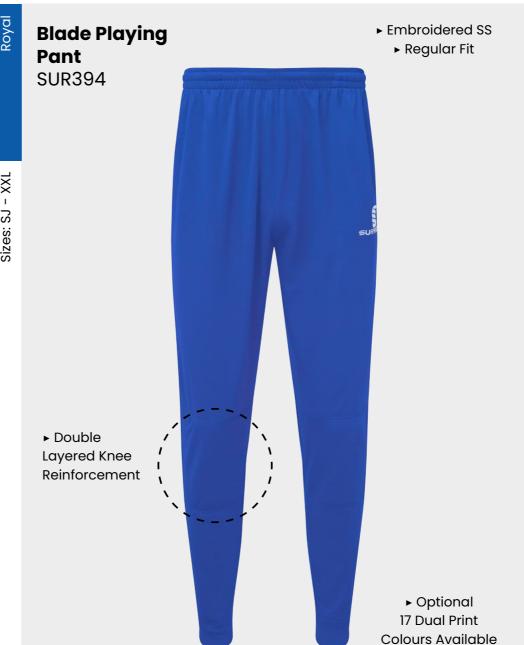

# All designs available in 17 colours

Complete your bespoke cricket kit by adding Surridge Sport stock range of Blade Playing Pants SUR394 available in 7 complimentary colours.

FAST TRACK 3 WEEK DE Trock Roll