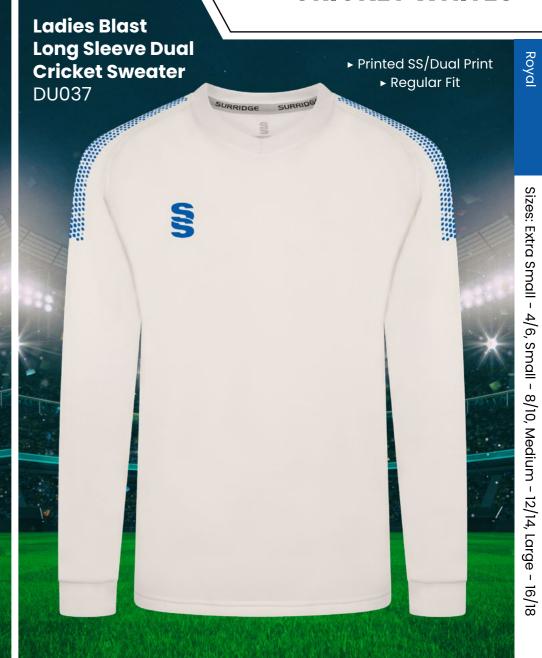

## Collar and Sleeve Options

ss Sweater (V-Neck) Long Sleeve Sweater (R iilable in Round Neck Also available in V