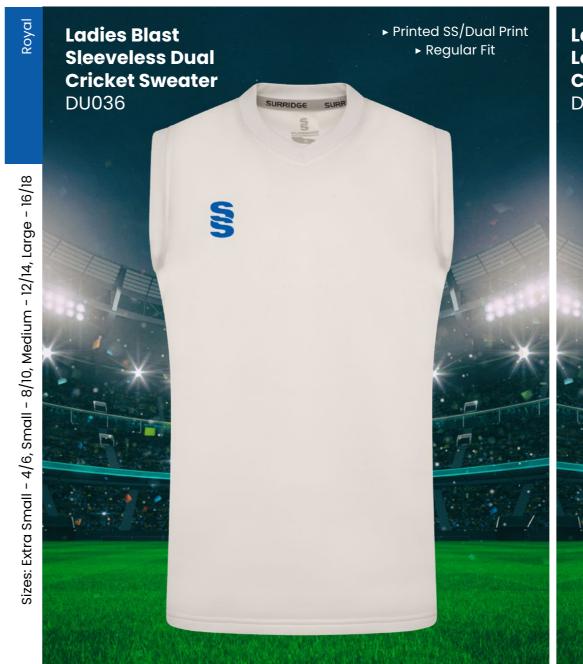

## Collar and Sleeve Options

ss Sweater (V-Neck) Long Sleeve Sweater (R iilable in Round Neck Also available in V