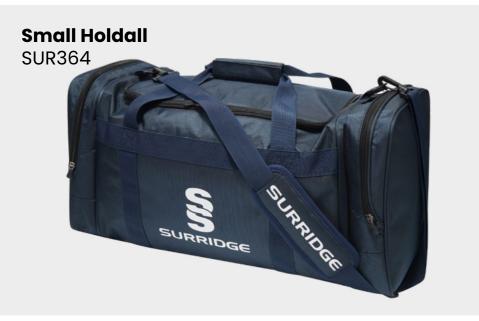

ly a large range of Womens and Girls onfield and off-field sportswear.

All items are available with the option to add any of the 17 Surridge colour trims and SS logo.

For our full selection go to: www.surridgesport.com











# **CRICKET WHITES** ▶ Printed SS/Dual Print Ladies Long Sleeve Dual Cricket Shirt ► Printed SS/Dual Print ► Relaxed Fit ► Relaxed Fit **Ladies Short** DU379 Sleeve Dual **Cricket Shirt** DU376 12/14, Large - 16/18 S

# **CRICKET WHITES**





► Regular Fit

Colours Available



**Pant** 

► Embroidered SS

► Regular Fit







► Relaxed Fit



**Ladies Ergo Playing Trousers** 

**SUR377** 

► Embroidered SS

▶ Relaxed Fit

**CRICKET WHITES** 

Ladies Premier

**Short Sleeve** 

Shirt

**SUR232** 







Baggy Cap **SUR428** 



► Embroidered SS to rear of Cap





Fuse Flexi Cap

SUR470

► SS logo to side of Cap





► Embroidered Surridge Logo to side of Cap







► Embroidered SS



► Embroidered SS



We can also produce a bespoke print with a minimum of 100 prints (50 garments).







**UN BRANDED** 

TRAINING RANGE

YOUR COLOURS YOUR WAY

**SURRIDGE SPORT** 



Dual Zipped Hoodie

DU012

► Printed SS/Dual Print

**Dual Rain** Jacket DU003





► Printed SS

**Dual Slim Tek Pants** DU019



**Dual Short** DU020

► Printed SS/Dual Print

► Printed SS



Training Top

Camo

DU031









Camo Performance Top



► Printed SS/Dual Print

Fuse T-Shirt DU365



**Fuse Polo** Shirt

► Printed SS/Fuse Print



Fuse 1/4 Zip

**Top** DU368

Performance

► Printed SS

► Printed SS/Fuse Print

► Printed SS/Fuse Print

**Fuse Shorts** SUR457

► Embroi