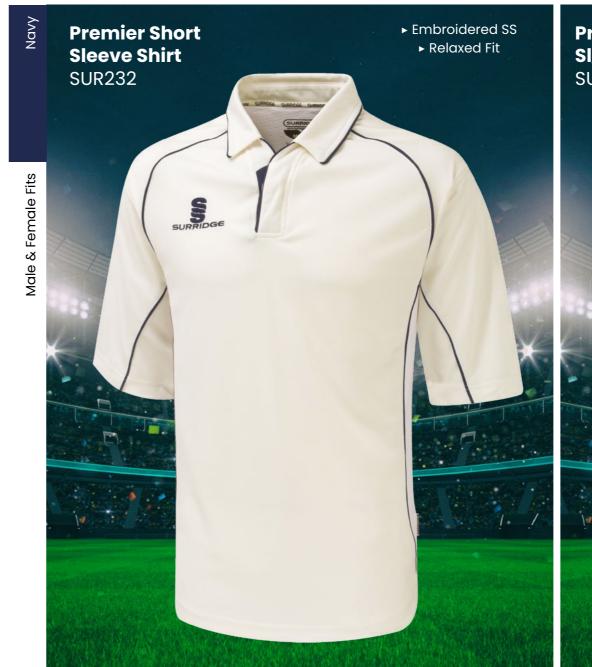

# **CRICKET WHITES** ▶ Printed SS/Dual Print ► Printed SS/Dual Print **Dual Premier** ► Relaxed Fit ► Relaxed Fit **Short Sleeve Dual Premier** Shirt DU232 **Long Sleeve Shirt** DU205

SURRIDGE

Sizes: SJ - XXL