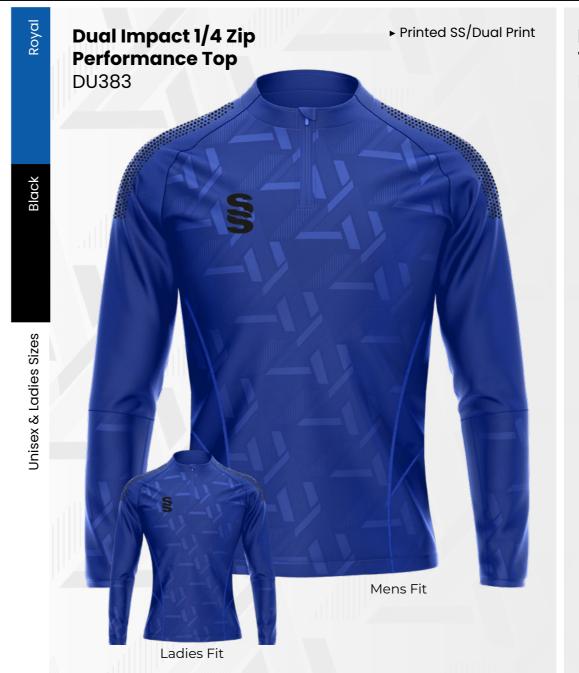

We can also produce a bespoke print with a minimum of 100 prints (50 garments).

**UN BRANDED** 

TRAINING RANGE

YOUR COLOURS YOUR WAY

**SURRIDGE SPORT** 

Dual Zipped Hoodie

DU012

► Printed SS/Dual Print