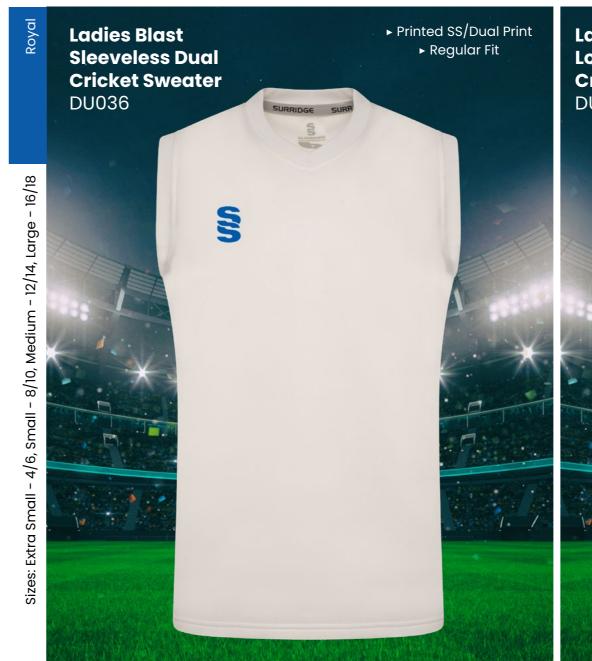

# **CRICKET WHITES** ▶ Printed SS/Dual Print Ladies Long Sleeve Dual Cricket Shirt ► Printed SS/Dual Print ► Relaxed Fit ► Relaxed Fit **Ladies Short** DU379 Sleeve Dual **Cricket Shirt** DU376 12/14, Large - 16/18 S