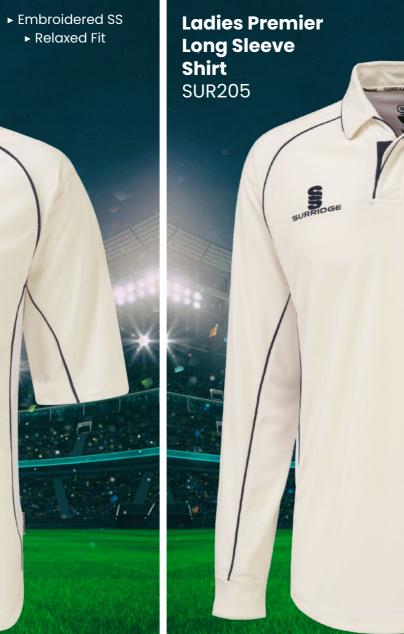

**SUR377** 

► Embroidered SS

▶ Relaxed Fit

**CRICKET WHITES** 

Ladies Premier

**Short Sleeve** 

Shirt

**SUR232** 