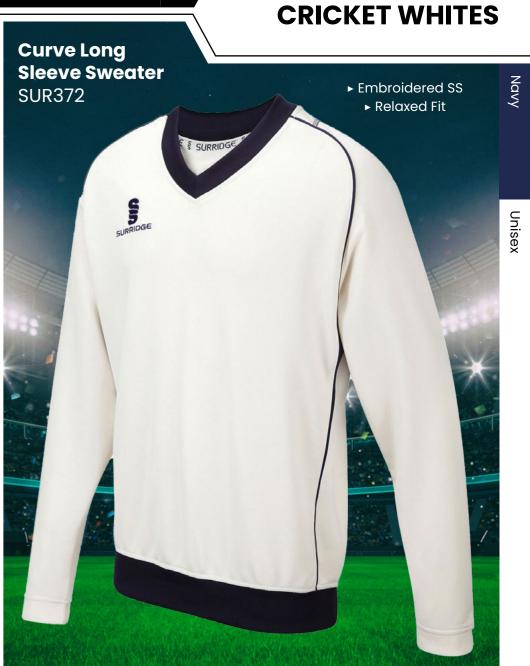

# **CRICKET WHITES** ▶ Printed SS/Dual Print ► Printed SS/Dual Print **Dual Premier** ► Relaxed Fit ► Relaxed Fit **Short Sleeve Dual Premier** Shirt DU232 **Long Sleeve Shirt** DU205

SURRIDGE

Sizes: SJ - XXL