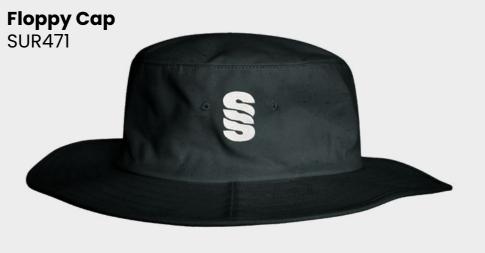

ld sportswear.

All items are available with the option to add any of the 17 Surridge colour trims and SS logo.

For our full selection go to: www.surridgesport.com











# **CRICKET WHITES** ▶ Printed SS/Dual Print Ladies Long Sleeve Dual Cricket Shirt ► Printed SS/Dual Print ► Relaxed Fit ► Relaxed Fit **Ladies Short** DU379 Sleeve Dual **Cricket Shirt** DU376 12/14, Large - 16/18 S

# **CRICKET WHITES**





► Regular Fit

Colours Available



**Pant** 

► Embroidered SS

► Regular Fit







► Relaxed Fit



**Ladies Ergo Playing Trousers** 

**SUR377** 

► Embroidered SS

▶ Relaxed Fit

**CRICKET WHITES** 

Ladies Premier

**Short Sleeve** 

Shirt

**SUR232** 







Baggy Cap **SUR428** 



► Embroidered SS to rear of Cap





Fuse Flexi Cap

SUR470

► SS logo to side of Cap





► Embroidered Surridge Logo to side of Cap







► Embroidered SS



► Embroidered SS



We can also produce a bespoke print with a minimum of 100 prints (50 garments).







**UN BRANDED** 

TRAINING RANGE

YOUR COLOURS YOUR WAY

**SURRIDGE SPORT** 



Dual Zipped Hoodie

DU012

► Printed SS/Dual Print

**Dual Rain** Jacket DU003





► Printed SS

**Dual Slim Tek Pants** DU019



**Dual Short** DU020

► Printed SS/Dual Print

► Printed SS



Training Top

Camo

DU031









Camo Performance Top



► Printed SS/Dual Print

Fuse T-Shirt DU365



**Fuse Polo** Shirt

► Printed SS/Fuse Print



Fuse 1/4 Zip

**Top** DU368

Performance

► Printed SS

► Printed SS/Fuse Print

► Printed SS/Fuse Print

**Fuse Shorts** SUR457

► Embroidered SS

**Dual Training** Jacket



DU002





Jacket