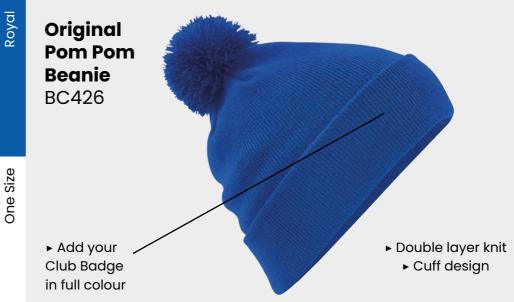

ield sportswear.

All items are available with the option to add any of the 17 Surridge colour trims and SS logo.

For our full selection go to: www.surridgesport.com











# **CRICKET WHITES** ▶ Printed SS/Dual Print Ladies Long Sleeve Dual Cricket Shirt ► Printed SS/Dual Print ► Relaxed Fit ► Relaxed Fit **Ladies Short** DU379 Sleeve Dual **Cricket Shirt** DU376 12/14, Large - 16/18 S

# **CRICKET WHITES**





► Regular Fit

Colours Available



**Pant** 

► Embroidered SS

► Regular Fit







► Relaxed Fit



**Ladies Ergo Playing Trousers** 

**SUR377** 

► Embroidered SS

▶ Relaxed Fit

**CRICKET WHITES** 

Ladies Premier

**Short Sleeve** 

Shirt

**SUR232** 







Baggy Cap **SUR428** 



► Embroidered SS to rear of Cap





Fuse Flexi Cap

SUR470

► SS logo to side of Cap





► Embroidered Surridge Logo to side of Cap







► Embroidered SS



► Embroidered SS



We can also produce a bespoke print with a minimum of 100 prints (50 garments).







**UN BRANDED** 

TRAINING RANGE

YOUR COLOURS YOUR WAY

**SURRIDGE SPORT** 



Dual Zipped Hoodie

DU012

► Printed SS/Dual Print

**Dual Rain** Jacket DU003





► Printed SS

**Dual Slim Tek Pants** DU019



**Dual Short** DU020

► Printed SS/Dual Print

► Printed SS



Training Top

Camo

DU031









Camo Performance Top



► Printed SS/Dual Print

Fuse T-Shirt DU365



**Fuse Polo** Shirt

► Printed SS/Fuse Print



Fuse 1/4 Zip

**Top** DU368

Performance

► Printed SS

► Printed SS/Fuse Print

► Printed SS/Fuse Print

**Fuse Shorts** SUR457

► Embroidered SS

**Dual Training** Jacket



DU002





Jacke