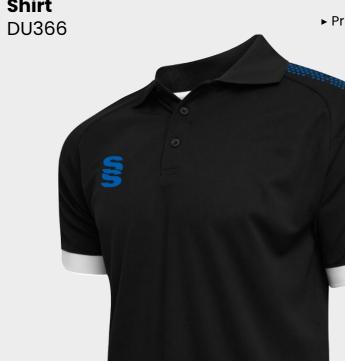

**SUR377** 

► Embroidered SS

▶ Relaxed Fit

**CRICKET WHITES** 

Ladies Premier

**Short Sleeve** 

Shirt

**SUR232** 