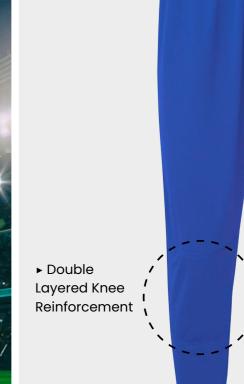

# All designs available in 17 colours

Complete your bespoke cricket kit by adding Surridge Sport stock range of Blade Playing Pants SUR394 available in 7 complimentary colours.

FAST TRACK 3 WEEK DE Trock Roll