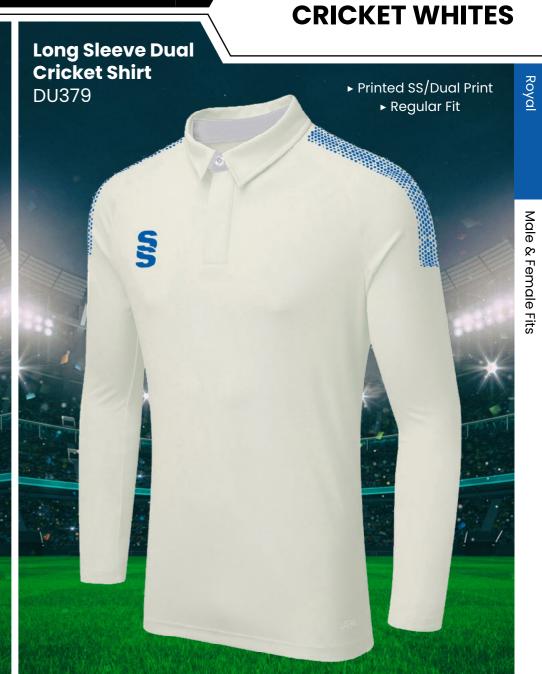

# **CRICKET WHITES** ▶ Printed SS/Dual Print Ladies Long Sleeve Dual Cricket Shirt ► Printed SS/Dual Print ► Relaxed Fit ► Relaxed Fit **Ladies Short** DU379 Sleeve Dual **Cricket Shirt** DU376 12/14, Large - 16/18 S