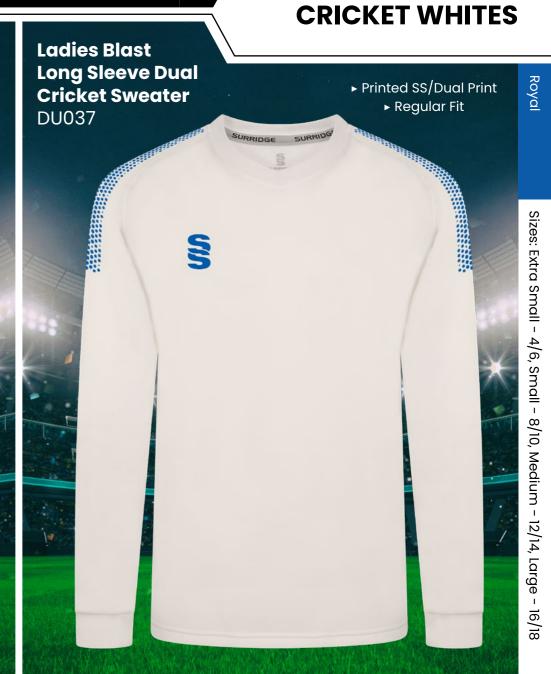

# **CRICKET WHITES** ▶ Printed SS/Dual Print Ladies Long Sleeve Dual Cricket Shirt ► Printed SS/Dual Print ► Relaxed Fit ► Relaxed Fit **Ladies Short** DU379 Sleeve Dual **Cricket Shirt** DU376 12/14, Large - 16/18 S