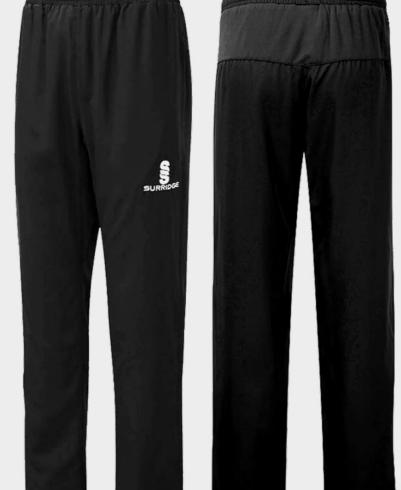

17 Dual Print Colours

► Regular Fit

**Pro Playing** 

▶ Optional

Available.

**Trousers** 

SUR055

► Embroidered SS