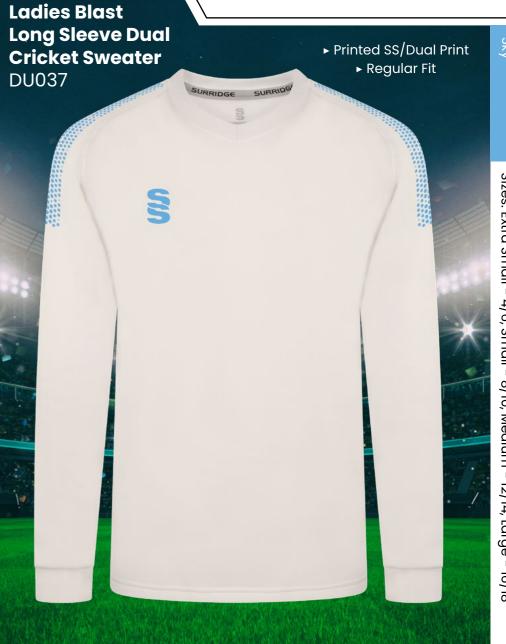

# **CRICKET WHITES** ▶ Printed SS/Dual Print Ladies Long Sleeve Dual Cricket Shirt ► Printed SS/Dual Print ► Relaxed Fit ► Relaxed Fit **Ladies Short** DU379 Sleeve Dual **Cricket Shirt** DU376 - 16/18