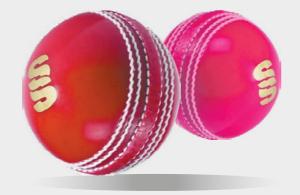

► Printed SS

Holkham Down Feel Jacket **SUR181** 

► Printed SS

► Printed SS Premier Special Cricket Ball

SUR191

► Hand Stitched

County Special Cricket Ball SUR001

► Youth or Adult sizes

Soft Seam Cricket Ball SUR002

► Youth or Adult sizes

Pink

Red

Britannia Centre, Network 65 Business Park, Burnley, Lancashire, BB11 5ST

tel: +44 (0) 1282 418 418 fax: +44 (0) 1282 418 419

online: www.surridgesport.com
email: sales@surridgesport.com