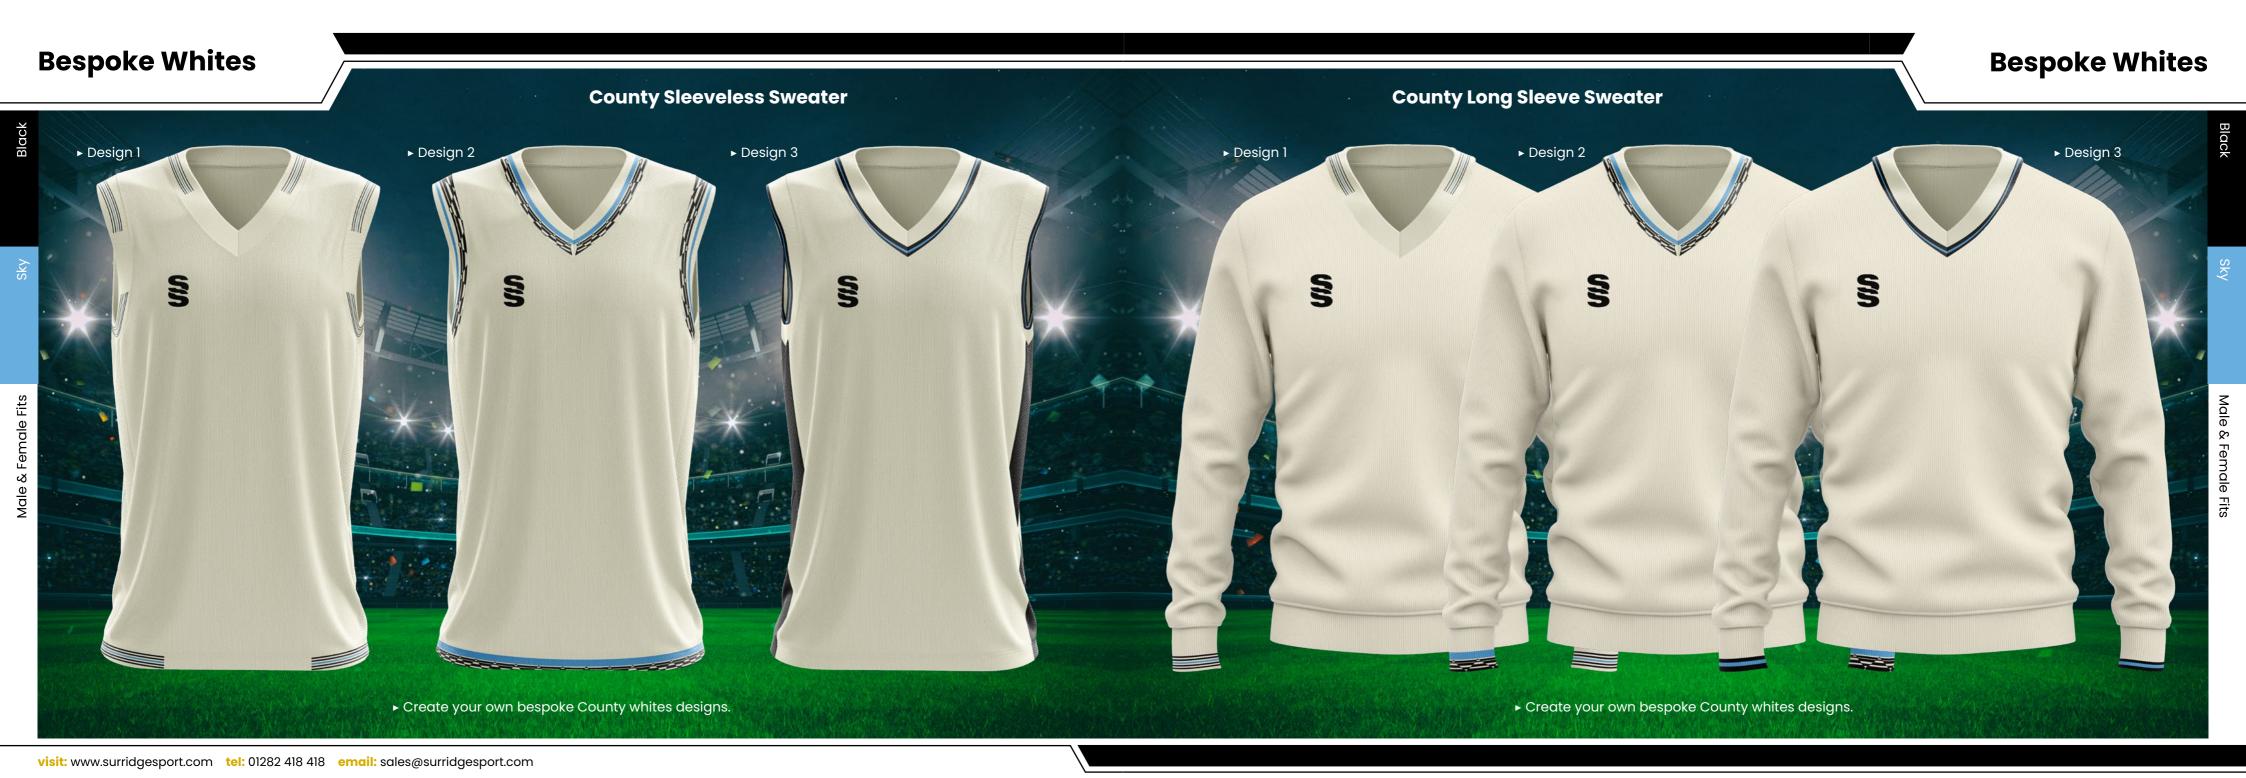

# **#SURRIDGEISSPORT**

All designs are available in Short Sleeve, Long Sleeve and Collared. Sleeveless Sweater & Long Sleeve Sweater both available in Round Neck and V-Neck options.

Available

in Male and

Female Fits

# **DESIGNS**

7 Bespoke mens and womens cricket designs created for fast delivery...

For our full range visit www.surridgesport.com or scan the QR code.

### **Collar and Sleeve Options**

Long Sleeve T-Shirt

Short Sleeve Polo

Long Sleeve Polo

## All designs available in 17 colours

Complete your bespoke cricket kit by adding Surridge Sport stock range of Blade Playing Pants SUR394 available in 7 complimentary colours.

WEEK Prock Roll