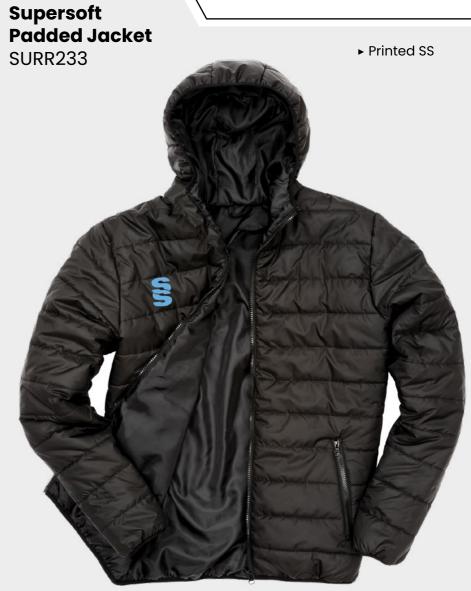

► Printed SS

Holkham Down Feel Jacket **SUR181** 

► Printed SS

► Printed SS Premier Special Cricket Ball

SUR191

► Hand Stitched

County Special Cricket Ball SUR001

► Youth or Adult sizes