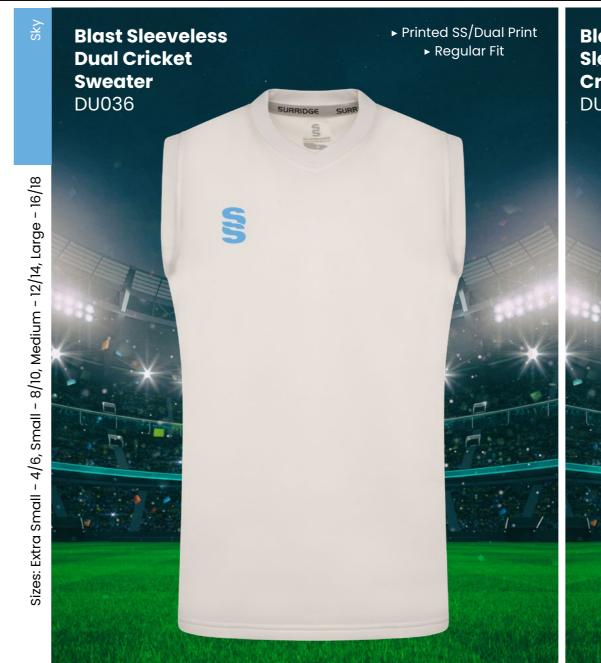

# **CRICKET WHITES** ▶ Printed SS/Dual Print ► Printed SS/Dual Print **Dual Premier** ► Relaxed Fit ► Relaxed Fit **Short Sleeve Dual Premier** Shirt DU232 **Long Sleeve Shirt** DU205

SURRIDGE

Sizes: SJ - XXL