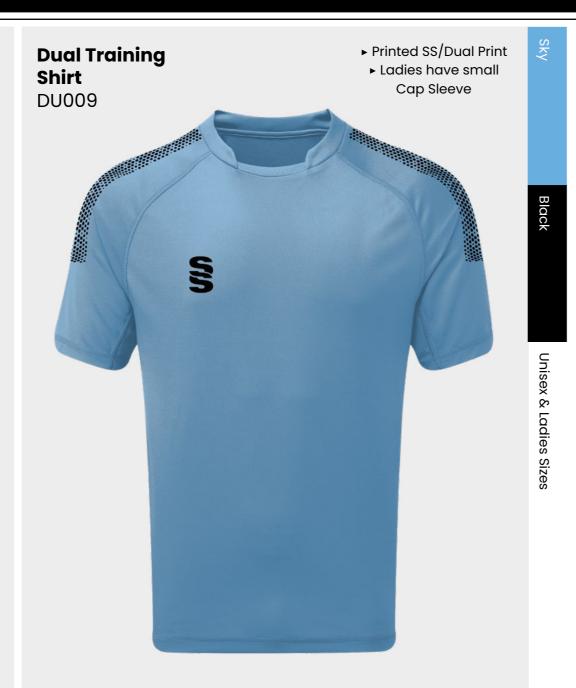

# **CRICKET WHITES** ▶ Printed SS/Dual Print ► Printed SS/Dual Print **Dual Premier** ► Relaxed Fit ► Relaxed Fit **Short Sleeve Dual Premier** Shirt DU232 **Long Sleeve Shirt** DU205

SURRIDGE

Sizes: SJ - XXL