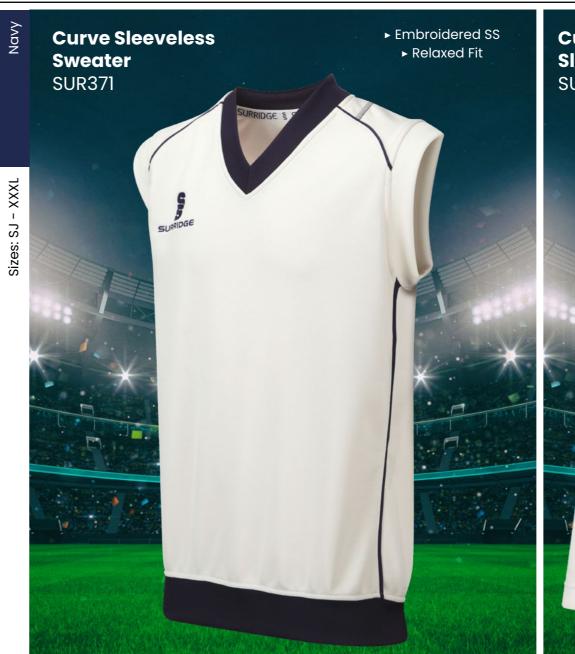

d. Sleeveless Sweater & Long Sleeve Sweater both available in Round Neck and V-Neck options.

Available

in Male and

Female Fits

# **DESIGNS**

7 Bespoke mens and womens cricket designs created for fast delivery...





For our full range visit www.surridgesport.com or scan the QR code.



### **Collar and Sleeve Options**



Long Sleeve T-Shirt

Short Sleeve Polo

Long Sleeve Polo



## All designs available in 17 colours



Complete your bespoke cricket kit by adding Surridge Sport stock range of Blade Playing Pants SUR394 available in 7 complimentary colours.



WEEK Prock Roll













# **CRICKET WHITES** ▶ Printed SS/Dual Print ► Printed SS/Dual Print **Dual Premier** ► Relaxed Fit ► Relaxed Fit **Short Sleeve Dual Premier** Shirt DU232 **Long Sleeve Shirt** DU205



















SURRIDGE

Sizes: SJ - XXL





17 Dual Print Colours

► Regular Fit

**Pro Playing** 

▶ Optional

Available.

**Trousers** 

SUR055

► Embroidered SS

► Regular Fit

**Blade Playing** ► Embroidered SS ▶ Regular Fit Pant SUR394 ► Double Layered Knee Reinforcement ▶ Optional 17 Dual Print Colours Available



Cricket

Socks

At Surridge we are proud to supply a large range of Womens and Girls onfield and off-field sportswear.

All items are available with the option to add any of the 17 Surridge colour trims and SS logo.

For our full selection go to: www.surridgesport.com







CRICKET WHITES



# **CRICKET WHITES** ▶ Printed SS/Dual Print Ladies Long Sleeve Dual Cricket Shirt ► Printed SS/Dual Print ► Relaxed Fit ► Relaxed Fit **Ladies Short** DU379 Sleeve Dual **Cricket Shirt** DU