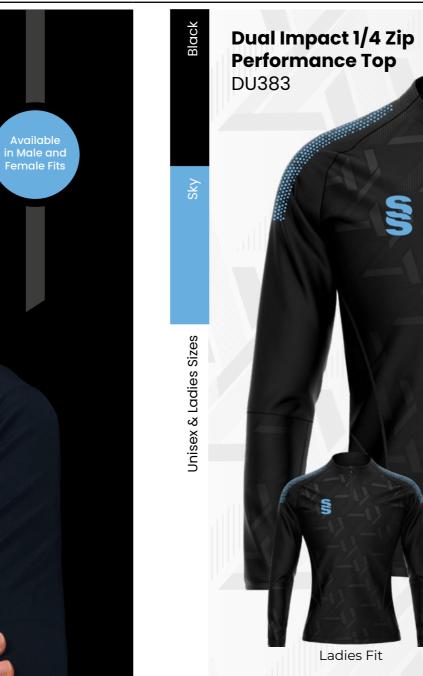

# **#SURRIDGEISSPORT**

All designs are available in Short Sleeve, Long Sleeve and Collared. Sleeveless Sweater & Long Sleeve Sweater both available in Round Neck and V-Neck options.

Available

in Male and

Female Fits