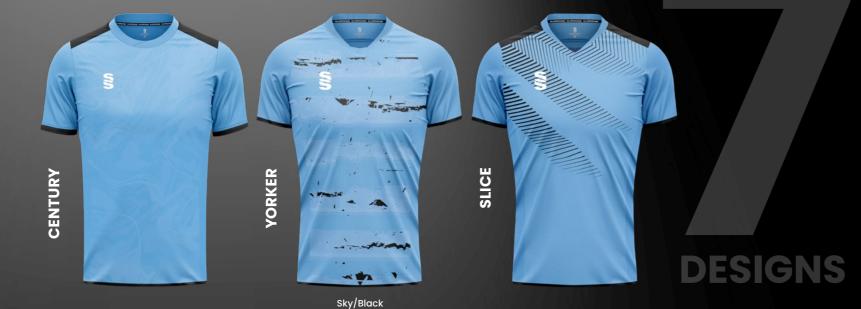

# **DESIGNS**

7 Bespoke mens and womens cricket designs created for fast delivery...

For our full range visit www.surridgesport.com or scan the QR code.

## All designs available in 17 colours

Complete your bespoke cricket kit by adding Surridge Sport stock range of Blade Playing Pants SUR394 available in 7 complimentary colours.

WEEK Prock Roll