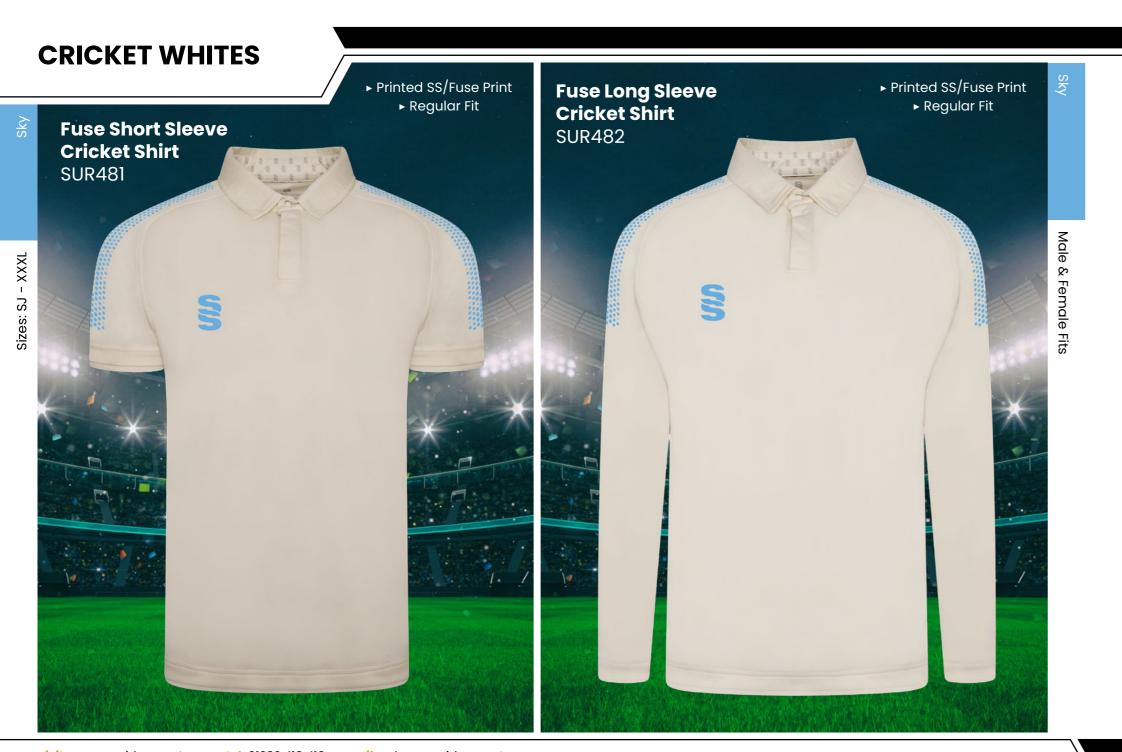

► Embroidered SS to rear of Cap

Fuse Flexi Cap

SUR470

► SS logo to side of Cap

► Embroidered Surridge Logo to side of Cap

Male & Female Fite

We can also produce a bespoke print with a minimum of 100 prints (50 garments).