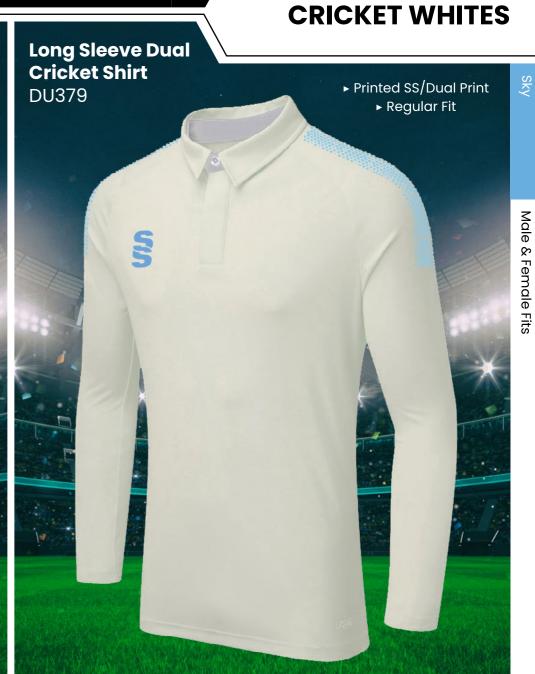

# **CRICKET WHITES** ▶ Printed SS/Dual Print Ladies Long Sleeve Dual Cricket Shirt ► Printed SS/Dual Print ► Relaxed Fit ► Relaxed Fit **Ladies Short** DU379 Sleeve Dual **Cricket Shirt** DU376 - 16/18