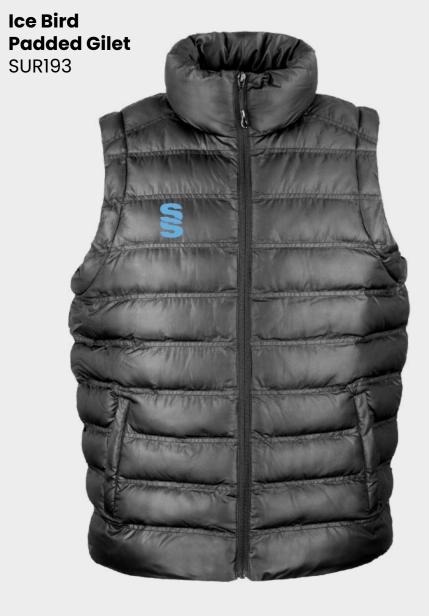

► Printed SS

Holkham Down Feel Jacket **SUR181** 

► Printed SS

► Printed SS Premier Special Cricket Ball

SUR191

► Hand Stitched

County Special Cricket Ball SUR001

► Youth or Adult sizes