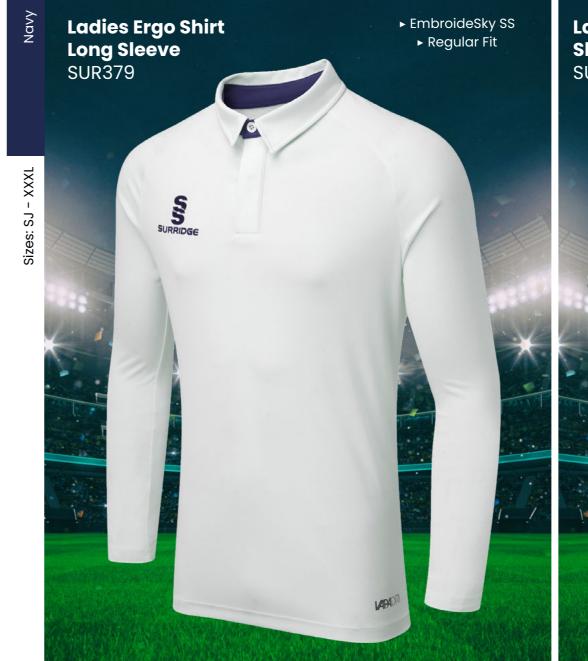

► Optional 17 Dual Print Colours Available

**CRICKET WHITES** ► EmbroideSky SS ► Relaxed Fit Ladies Premier **Short Sleeve** Shirt **SUR232** 

**Ladies Premier** 

**Long Sleeve** 

Shirt

SUR205

► EmbroideSky SS