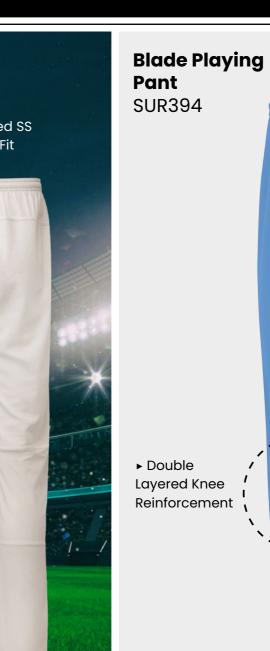

► Regular Fit

**Blade Playing** ► Embroidered SS ▶ Regular Fit Pant SUR394 ► Double Layered Knee Reinforcement ▶ Optional 17 Dual Print Colours Available

Cricket

Socks

At Surridge we are proud to supply a large range of Womens and Girls onfield and off-field sportswear.