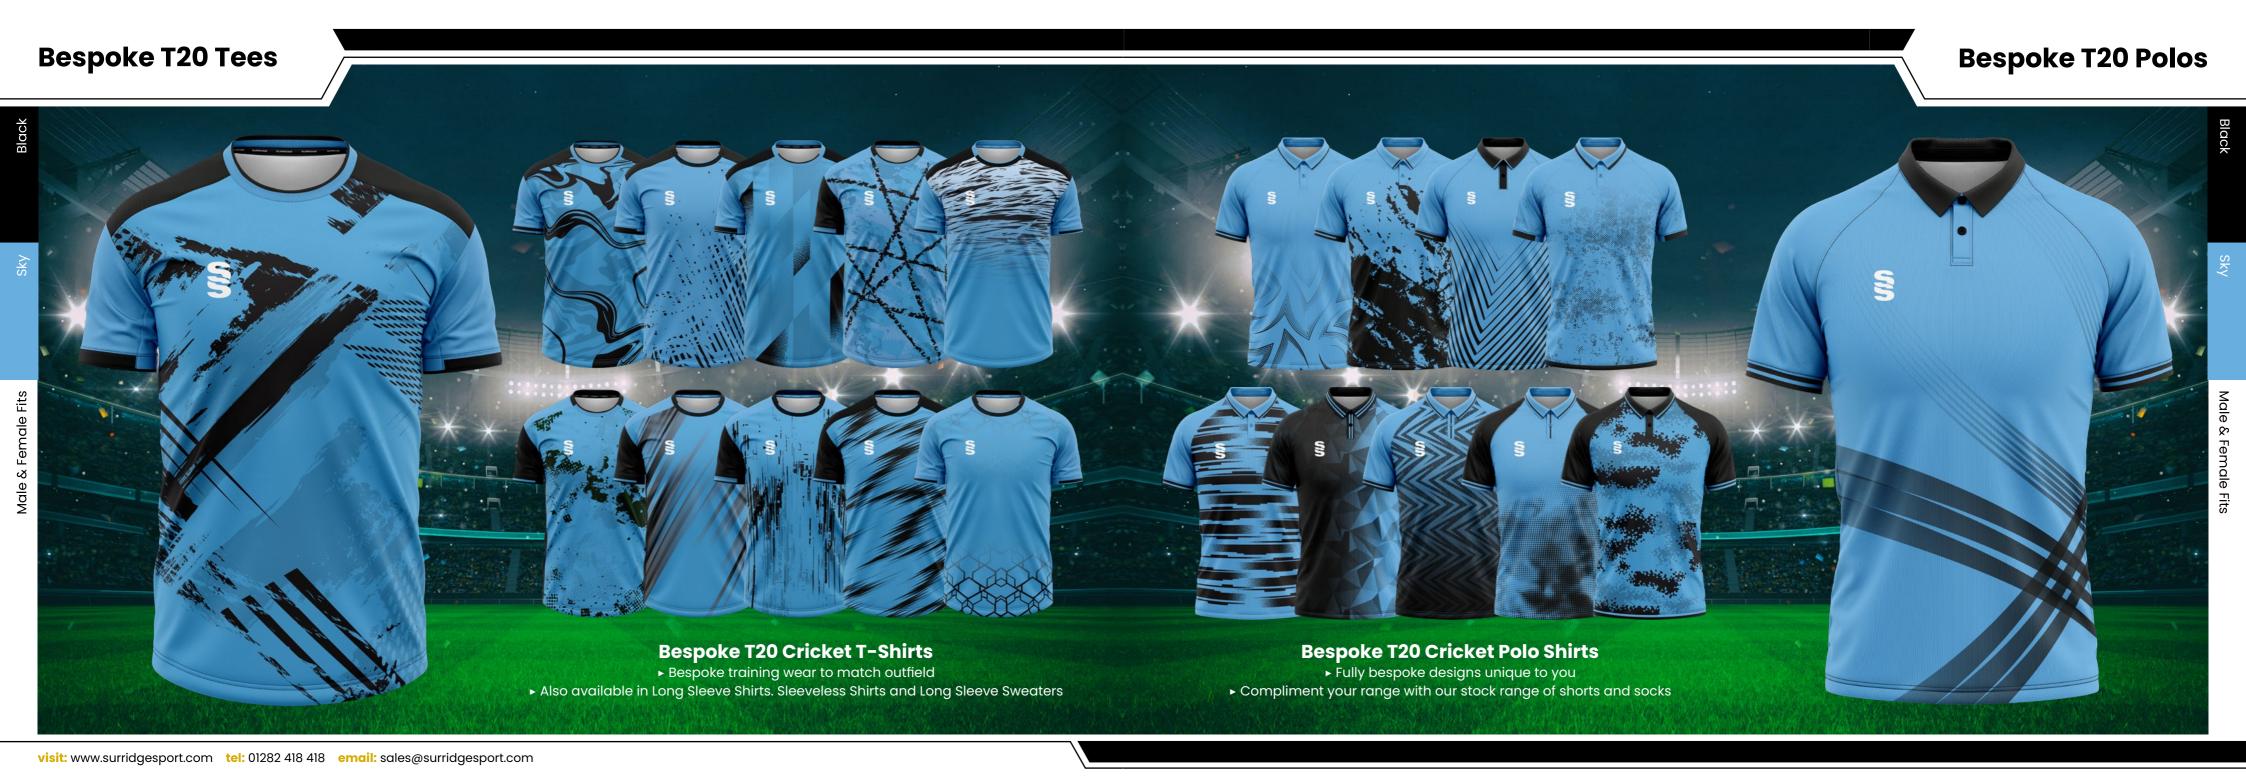

# **DESIGNS**

7 Bespoke mens and womens cricket designs created for fast delivery...

For our full range visit www.surridgesport.com or scan the QR code.