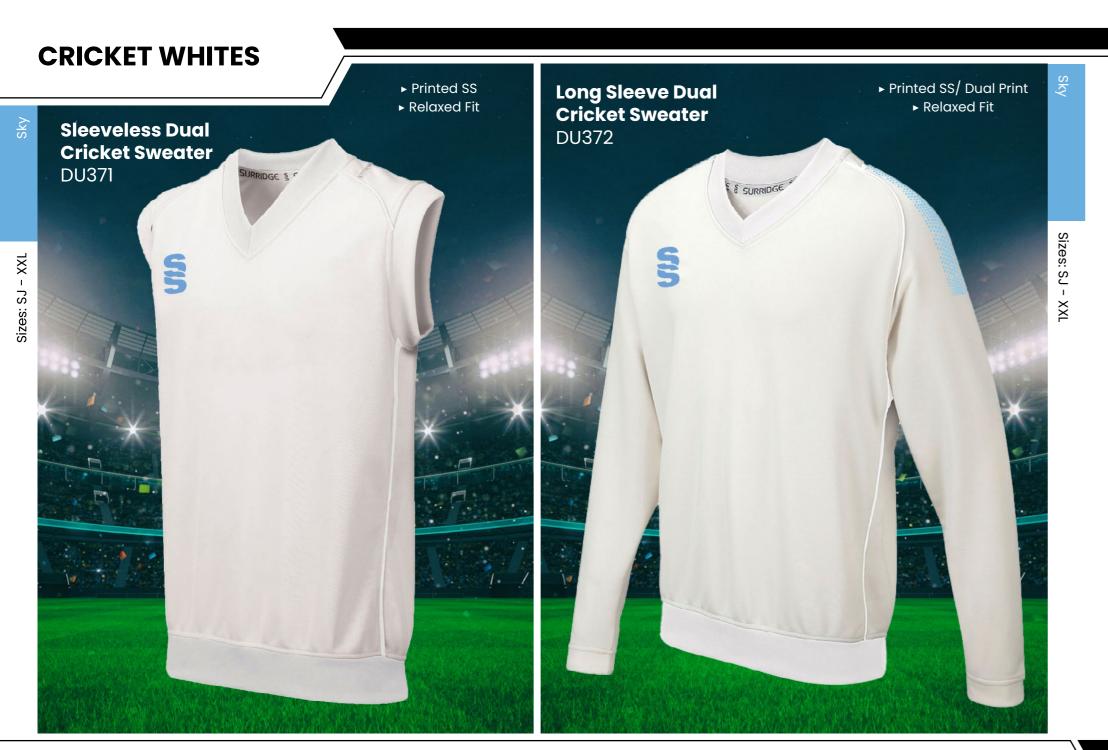

# **CRICKET WHITES** ▶ Printed SS/Dual Print ► Printed SS/Dual Print **Dual Premier** ► Relaxed Fit ► Relaxed Fit **Short Sleeve Dual Premier** Shirt DU232 **Long Sleeve Shirt** DU205

SURRIDGE

Sizes: SJ - XXL