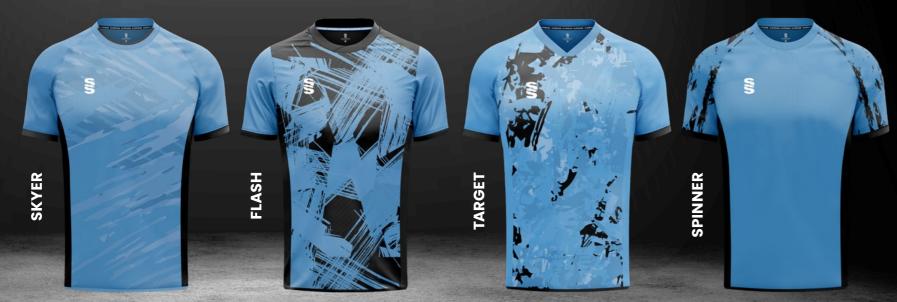

# **DESIGNS**

7 Bespoke mens and womens cricket designs created for fast delivery...

For our full range visit www.surridgesport.com or scan the QR code.

## All designs available in 17 colours

Complete your bespoke cricket kit by adding Surridge Sport stock range of Blade Playing Pants SUR394 available in 7 complimentary colours.

WEEK Prock Roll