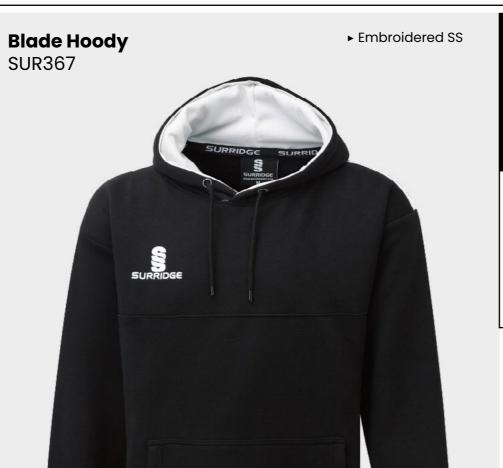

S

► Printed SS/Fuse Print

**Fuse Hoodie** DU367

► Printed SS/Fuse Print

**Fuse Shorts** 

► Embroidered SS

**Dual Training** 

SUR457