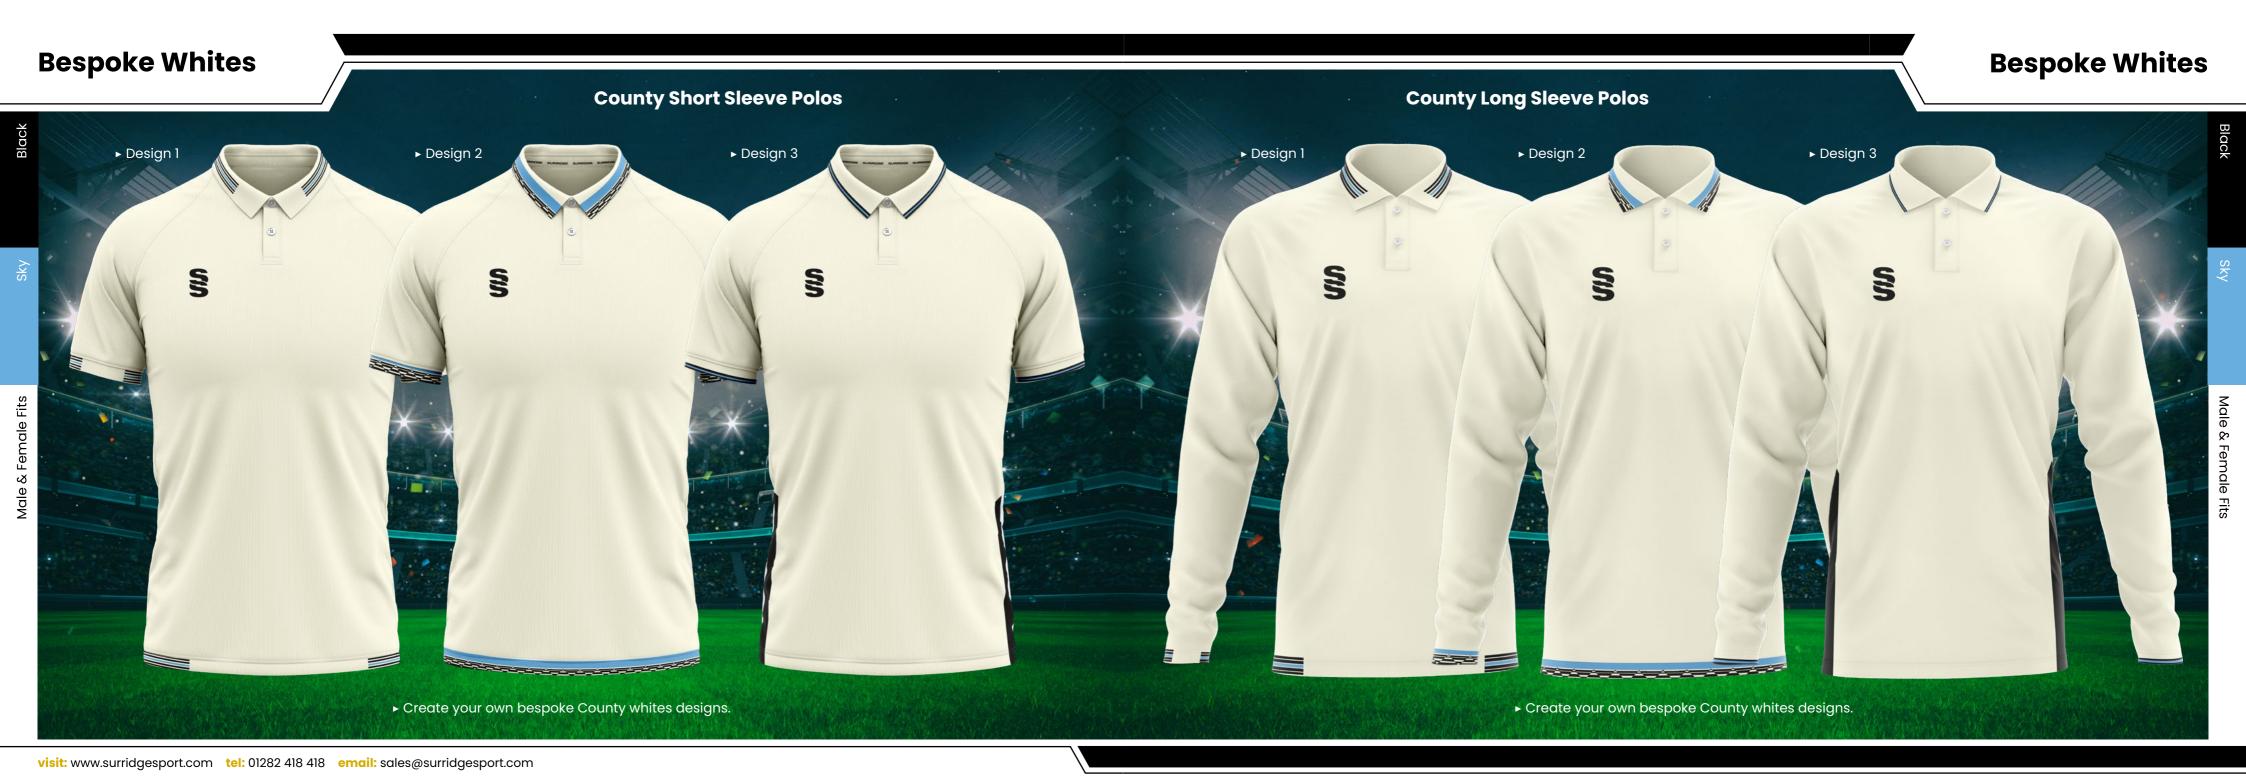

# **#SURRIDGEISSPORT**

All designs are available in Short Sleeve, Long Sleeve and Collared. Sleeveless Sweater & Long Sleeve Sweater both available in Round Neck and V-Neck options.

Available

in Male and

Female Fits

# **DESIGNS**

7 Bespoke mens and womens cricket designs created for fast delivery...

For our full range visit www.surridgesport.com or scan the QR code.

### **Collar and Sleeve Options**

Long Sleeve T-Shirt

Short Sleeve Polo

Long Sleeve Polo

## All designs available in 17 colours

Complete your bespoke cricket kit by adding Surridge Sport stock range of Blade Playing Pants SUR394 available in 7 complimentary colours.

WEEK Prock Roll