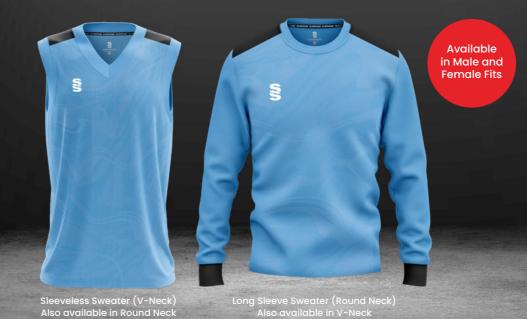

# **#SURRIDGEISSPORT**

All designs are available in Short Sleeve, Long Sleeve and Collared. Sleeveless Sweater & Long Sleeve Sweater both available in Round Neck and V-Neck options.

Available

in Male and

Female Fits