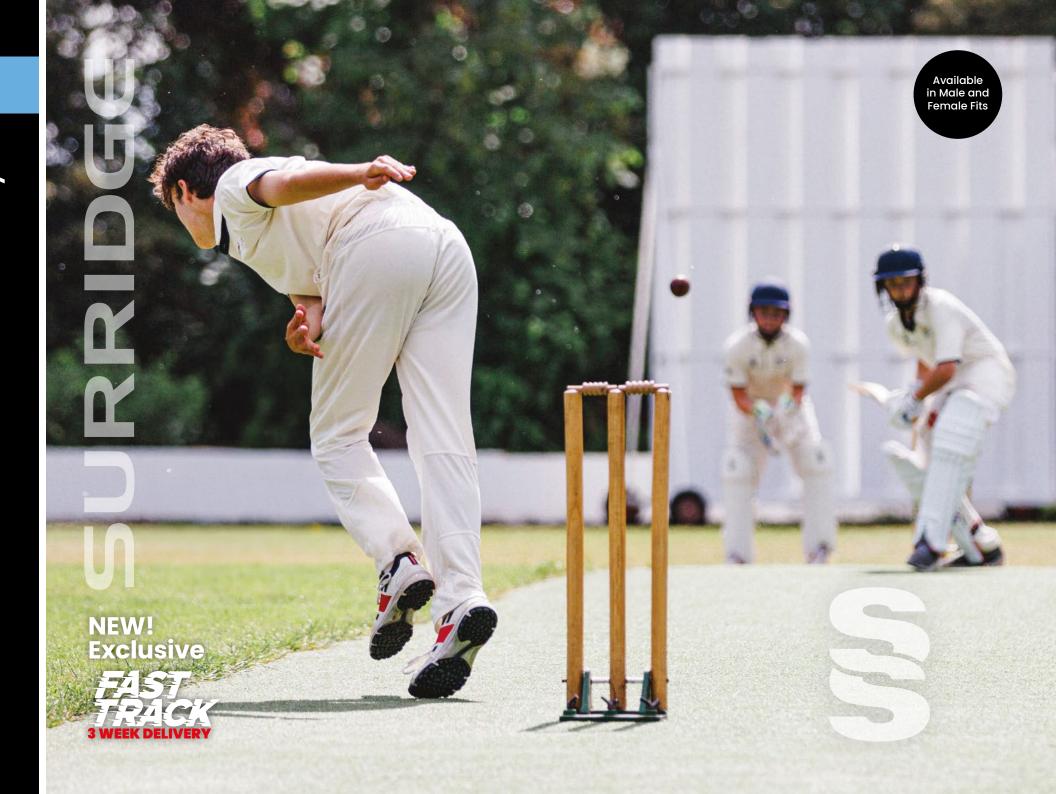

# **#SURRIDGEISSPORT**

All designs are available in Short Sleeve, Long Sleeve and Collared. Sleeveless Sweater & Long Sleeve Sweater both available in Round Neck and V-Neck options.

Available

in Male and

Female Fits

# **DESIGNS**

7 Bespoke mens and womens cricket designs created for fast delivery...

For our full range visit www.surridgesport.com or scan the QR code.