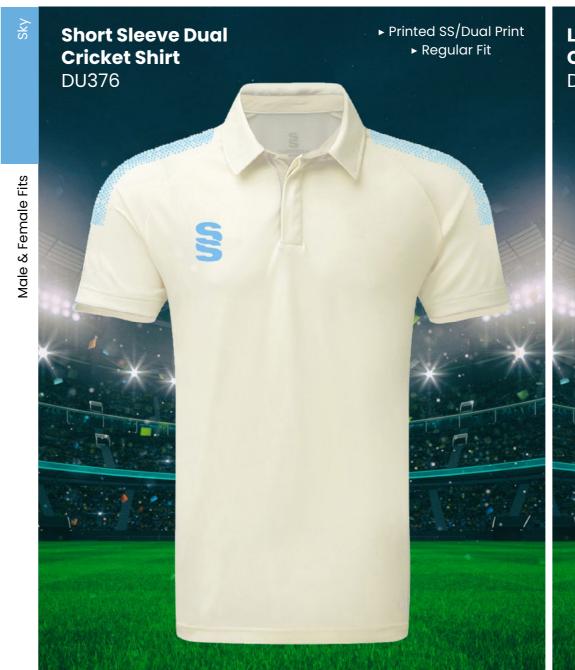

# **CRICKET WHITES** ▶ Printed SS/Dual Print Ladies Long Sleeve Dual Cricket Shirt ► Printed SS/Dual Print ► Relaxed Fit ► Relaxed Fit **Ladies Short** DU379 Sleeve Dual **Cricket Shirt** DU376 - 16/18