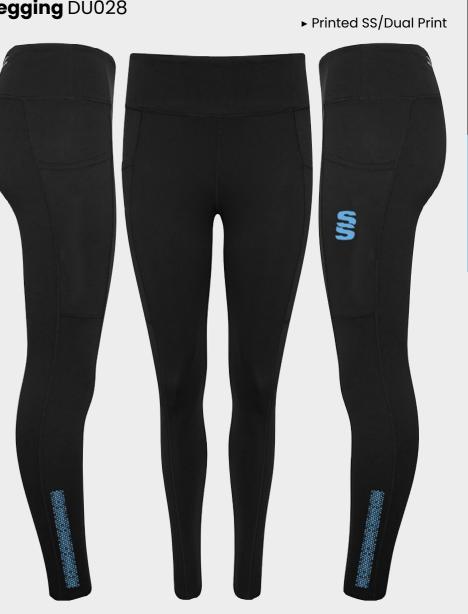

► Regular Fit

**Blade Playing** ► Embroidered SS ▶ Regular Fit Pant SUR394 ► Double Layered Knee Reinforcement ▶ Optional 17 Dual Print Colours Available

Cricket

Socks

At Surridge we are proud to supply a large range of Womens and Girls onfield and off-field sportswear.