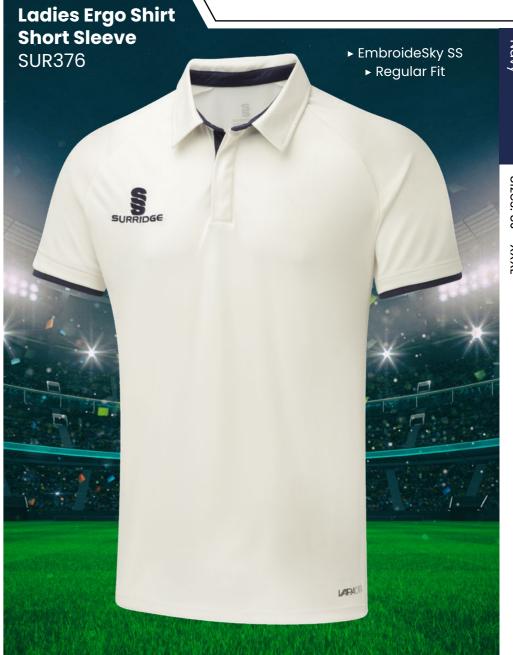

# **CRICKET WHITES** ▶ Printed SS/Dual Print Ladies Long Sleeve Dual Cricket Shirt ► Printed SS/Dual Print ► Relaxed Fit ► Relaxed Fit **Ladies Short** DU379 Sleeve Dual **Cricket Shirt** DU376 - 16/18