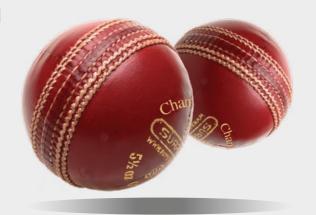

► Printed SS

Holkham Down Feel Jacket **SUR181** 

► Printed SS

► Printed SS Premier Special Cricket Ball

SUR191

► Hand Stitched

County Special Cricket Ball SUR001

► Youth or Adult sizes

Soft Seam Cricket Ball SUR002

► Youth or Adult sizes

Pink

Red

Britannia Centre, Network 65 Business Park, Burnley, Lancashire, BB11 5ST

tel: +44 (0) 1282 418 418 fax: +44 (0) 1282 418 419

online: www.surridgesport.com
email: sales@surridgesport.com