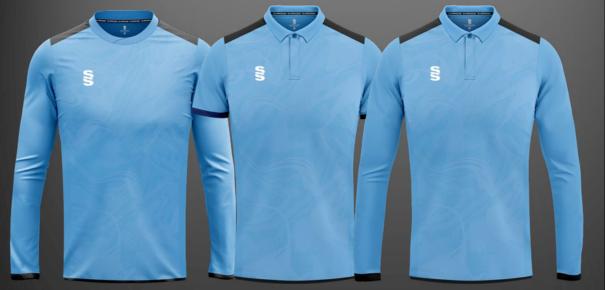

# **#SURRIDGEISSPORT**

All designs are available in Short Sleeve, Long Sleeve and Collared. Sleeveless Sweater & Long Sleeve Sweater both available in Round Neck and V-Neck options.

Available

in Male and

### **Collar and Sleeve Options**

Long Sleeve T-Shirt

Short Sleeve Polo

Long Sleeve Polo