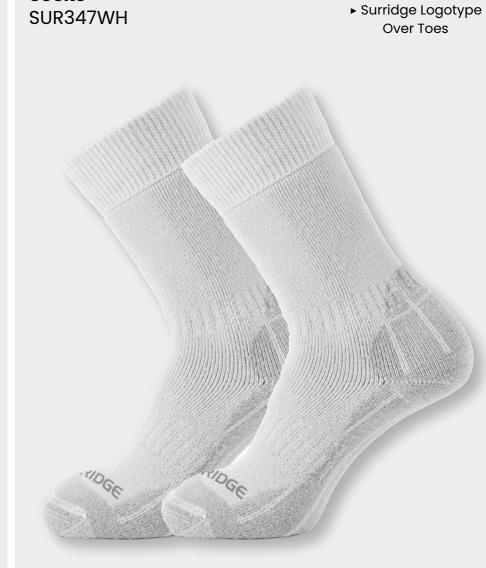

► Regular Fit

**Blade Playing** ► Embroidered SS ▶ Regular Fit Pant SUR394 ► Double Layered Knee Reinforcement ▶ Optional 17 Dual Print Colours Available

Cricket

Socks

At Surridge we are proud to supply a large range of Womens and Girls onfield and off-field sportswear.