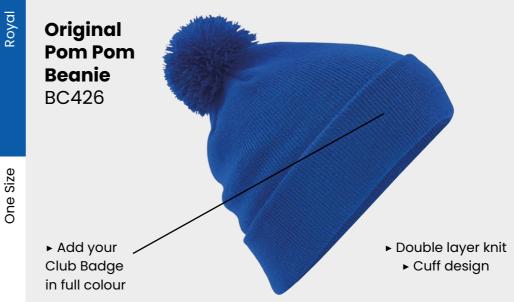

▶ Relaxed Fit

IMPACT

**VERSATILE, LONG-LASTING PERFORMANCE WEAR** 

**#SURRIDGEISSPORT** 

**EST. 1867** 

Mens Fit

Ladies Fit

Baggy Cap **SUR428** 