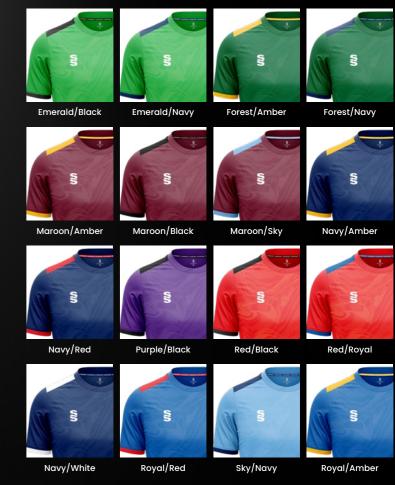

## All designs available in 17 colours

Complete your bespoke cricket kit by adding Surridge Sport stock range of Blade Playing Pants SUR394 available in 7 complimentary colours.

WEEK Prock Roll