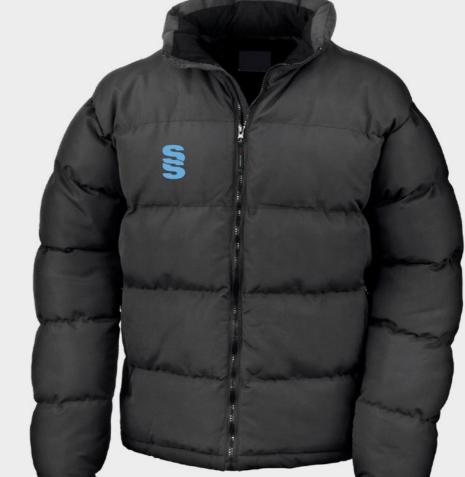

► Printed SS

Holkham Down Feel Jacket **SUR181** 

► Printed SS

► Printed SS Premier Special Cricket Ball

SUR191

► Hand Stitched

County Special Cricket Ball SUR001

► Youth or Adult sizes