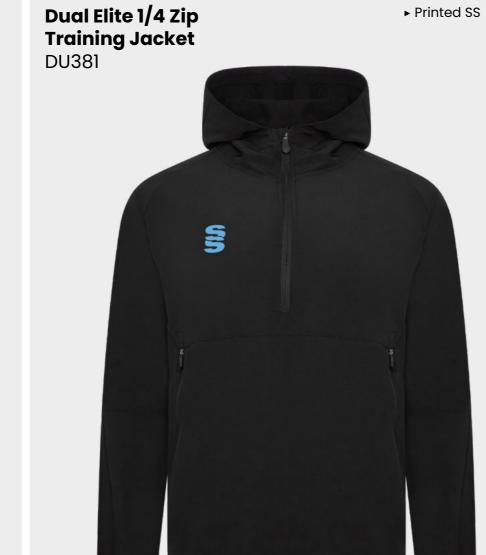

S

► Printed SS/Fuse Print

**Fuse Hoodie** DU367

► Printed SS/Fuse Print

**Fuse Shorts** 

► Embroidered SS

**Dual Training** 

SUR457