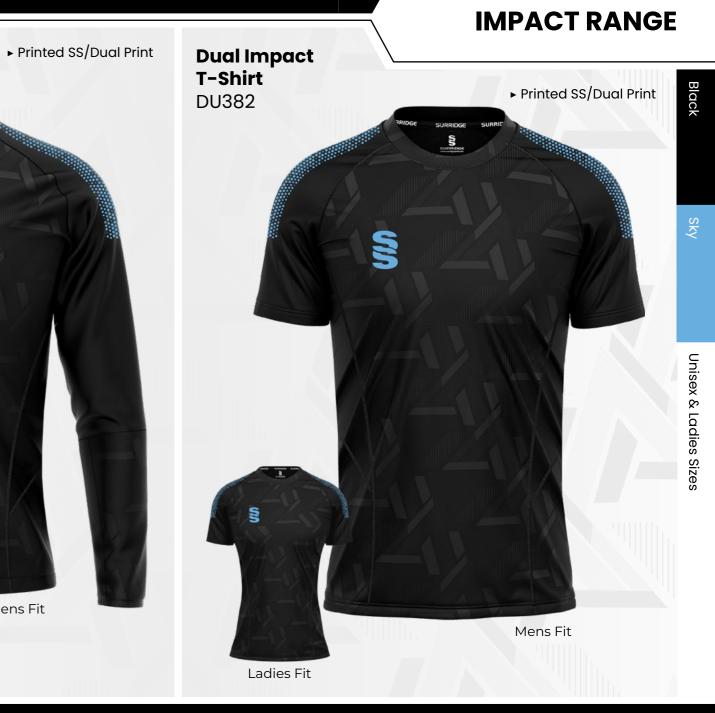

▶ Relaxed Fit

IMPACT

**VERSATILE, LONG-LASTING PERFORMANCE WEAR** 

**#SURRIDGEISSPORT** 

**EST. 1867** 

Mens Fit

Ladies Fit

Baggy Cap **SUR428** 