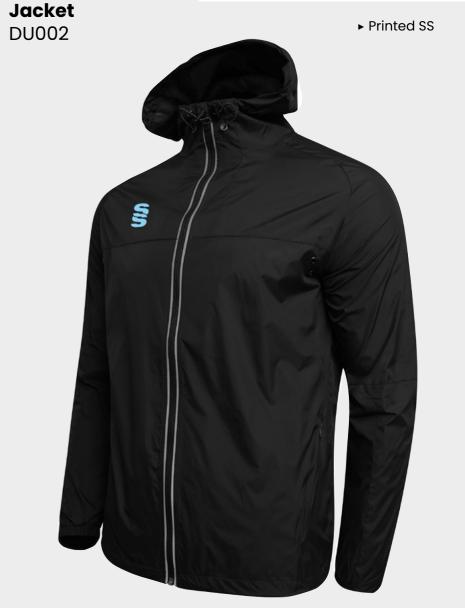

**UN BRANDED** 

TRAINING RANGE

YOUR COLOURS YOUR WAY

**SURRIDGE SPORT** 

sky

Unisex & Ladies Size

► Printed SS/Dual Print

Dual Zipped Hoodie DU012

► Printed SS/Dual Print

**Dual Rain** Jacket DU003

► Printed SS

**Dual Slim Tek Pants** DU019

**Dual Short** DU020

► Printed SS/Dual Print

**Training Top**DU031

Camo