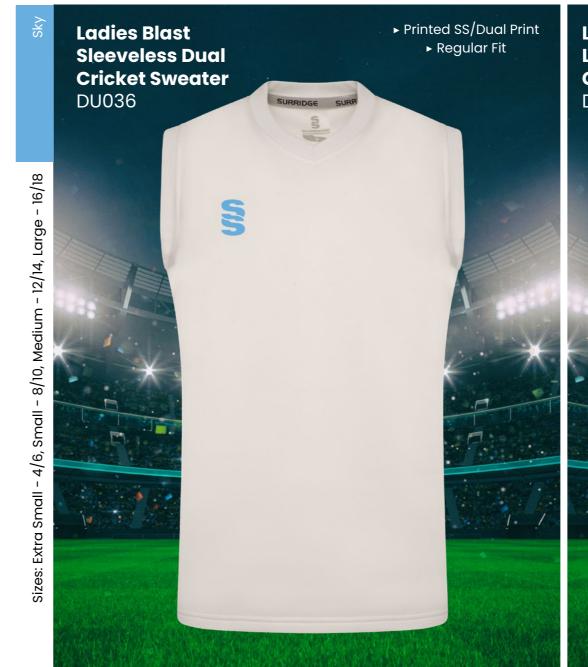

# **CRICKET WHITES** ▶ Printed SS/Dual Print ► Printed SS/Dual Print **Dual Premier** ► Relaxed Fit ► Relaxed Fit **Short Sleeve Dual Premier** Shirt DU232 **Long Sleeve Shirt** DU205



















SURRIDGE

Sizes: SJ - XXL





17 Dual Print Colours

► Regular Fit

**Pro Playing** 

▶ Optional

Available.

**Trousers** 

SUR055

► Embroidered SS

► Regular Fit

**Blade Playing** ► Embroidered SS ▶ Regular Fit Pant SUR394 ► Double Layered Knee Reinforcement ▶ Optional 17 Dual Print Colours Available



Cricket

Socks

At Surridge we are proud to supply a large range of Womens and Girls onfield and off-field sportswear.

All items are available with the option to add any of the 17 Surridge colour trims and SS logo.

For our full selection go to: www.surridgesport.com







CRICKET WHITES



# **CRICKET WHITES** ▶ Printed SS/Dual Print Ladies Long Sleeve Dual Cricket Shirt ► Printed SS/Dual Print ► Relaxed Fit ► Relaxed Fit **Ladies Short** DU379 Sleeve Dual **Cricket Shirt** DU376 - 16/18







► Optional 17 Dual Print Colours Available



**CRICKET WHITES** ► EmbroideSky SS ► Relaxed Fit Ladies Premier **Short Sleeve** Shirt **SUR232** 

**Ladies Premier** 

**Long Sleeve** 

Shirt

SUR205

► EmbroideSky SS

▶ Relaxed Fit

IMPACT

**VERSATILE, LONG-LASTING PERFORMANCE WEAR** 

**#SURRIDGEISSPORT** 

**EST. 1867** 





Mens Fit

Ladies Fit

Baggy Cap **SUR428** 



► Embroidered SS to rear of Cap





Fuse Flexi Cap

SUR470

► SS logo to side of Cap





► Embroidered Surridge Logo to side of Cap







Male & Female Fite











We can also produce a