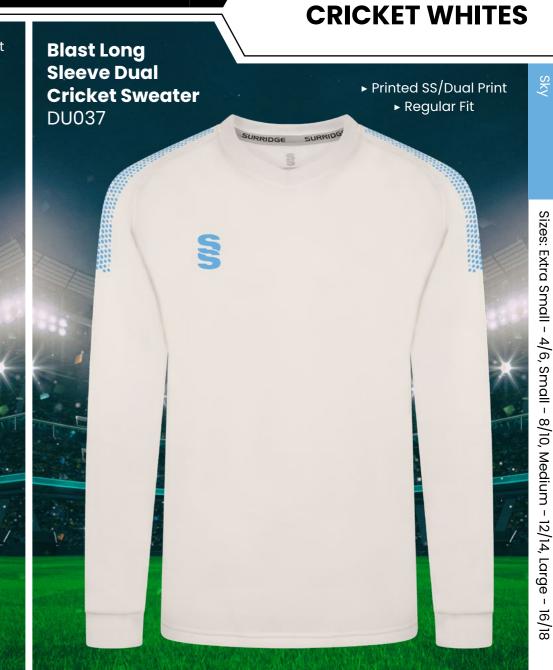

# **CRICKET WHITES** ▶ Printed SS/Dual Print ► Printed SS/Dual Print **Dual Premier** ► Relaxed Fit ► Relaxed Fit **Short Sleeve Dual Premier** Shirt DU232 **Long Sleeve Shirt** DU205

SURRIDGE

Sizes: SJ - XXL