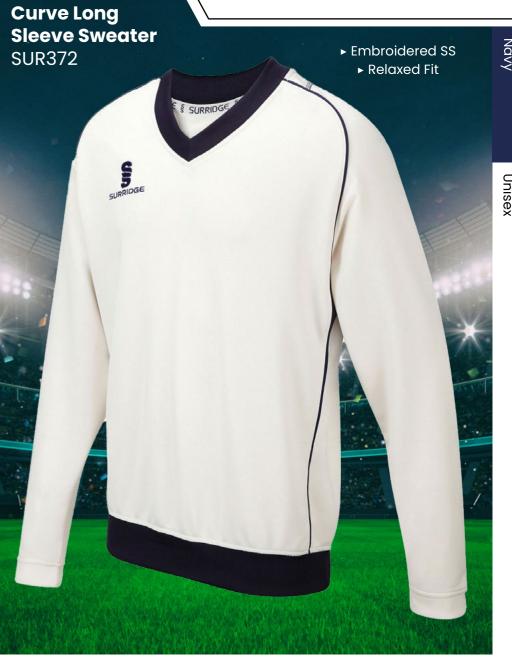

# **CRICKET WHITES** ▶ Printed SS/Dual Print ► Printed SS/Dual Print **Dual Premier** ► Relaxed Fit ► Relaxed Fit **Short Sleeve Dual Premier** Shirt DU232 **Long Sleeve Shirt** DU205

SURRIDGE

Sizes: SJ - XXL