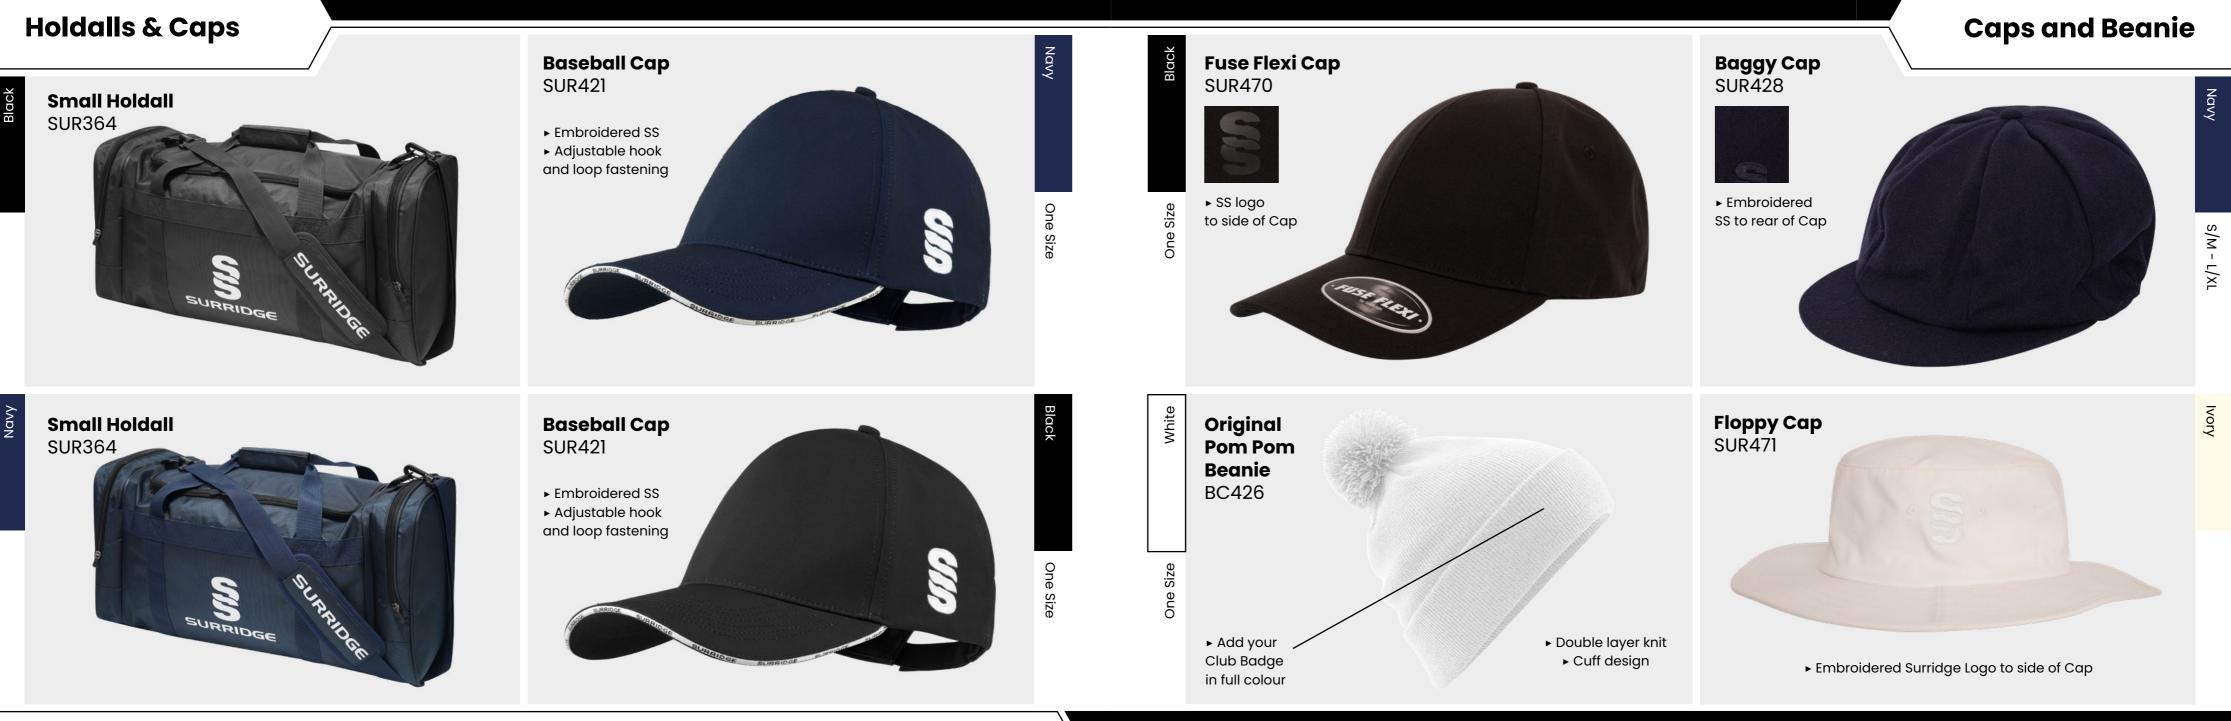

2

Sky/Navy

Complete your bespoke cricket kit by adding Surridge Sport stock range of Blade Playing Pants SUR394 available in 7 complimentary colours.