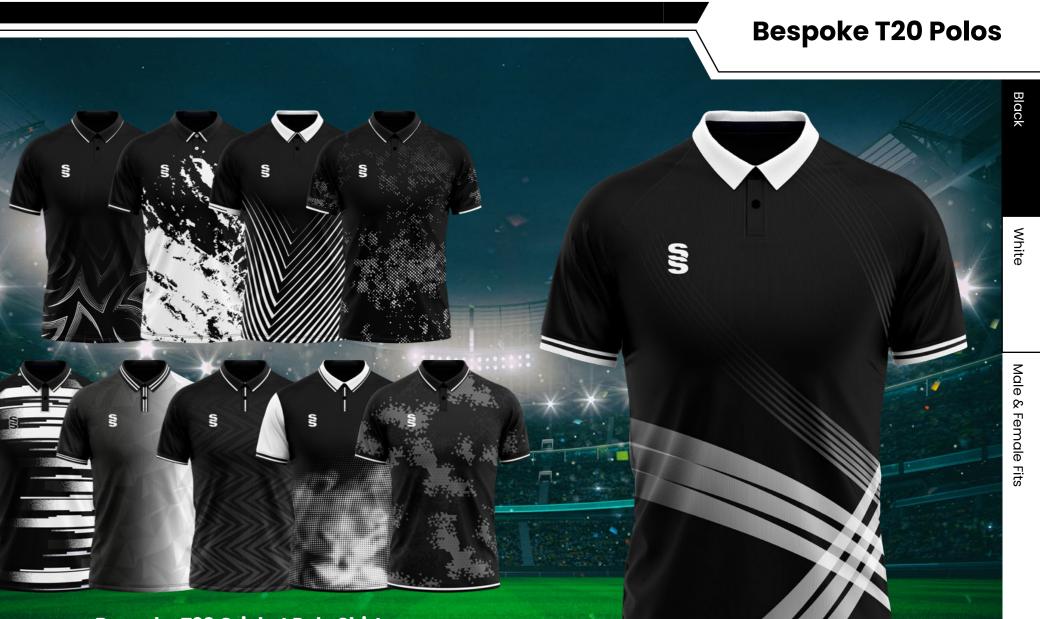

#### Bespoke T20 Tees

#### Bespoke T20 Cricket T-Shirts

Bespoke training wear to match outfield
Also available in Long Sleeve Shirts. Sleeveless Shirts and Long Sleeve Sweaters

#### Bespoke T20 Cricket Polo Shirts

- Fully bespoke designs unique to you
- Compliment your range with our stock range of shorts and socks

Create your own bespoke County whites designs.

visit: www.surridgesport.com tel: 01282 418 418 email: sales@surridgesport.com