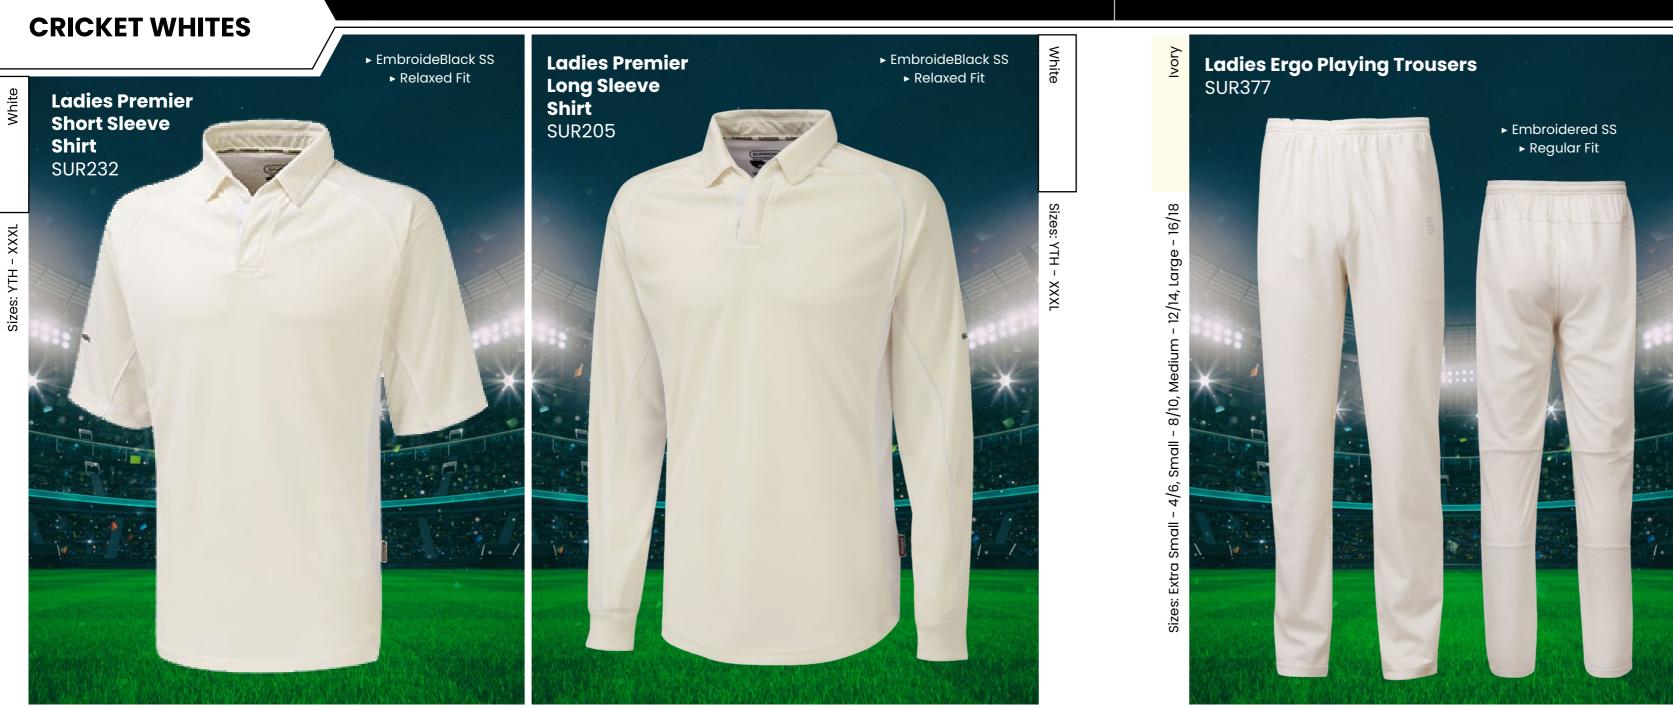

ble in Long Sleeve Shirts. Sleeveless Shirts and Long Sleeve Sweaters



#### Bespoke T20 Cricket Polo Shirts

- Fully bespoke designs unique to you
- Compliment your range with our stock range of shorts and socks



Create your own bespoke County whites designs.











visit: www.surridgesport.com tel: 01282 418 418 email: sales@surridgesport.com

#### **CRICKET WHITES**

Sizes: SJ - XXL





#### **CRICKET WHITES**

## WOMENS & GIRLS RANGE

At Surridge we are proud to supply a large range of Womens and Girls onfield and off-field sportswear.

All items are available with the option to add any of the 17 Surridge colour trims and SS logo.

For our full selection go to: www.surridgesport.com



URRIDGE





visit: www.surridgesport.com tel: 01282 418 418 email: sales@surridgesport.com



#### **Blade Play** Pant SUR394

► Double

#### **CRICKET Off-Field**



**SURRIDGE SPORT** 

### IMPACT $\square$

**PERFORMANCE WEAR** 





#### **SURRIDGE SPORT**

### 

Blade is a unique stock training range, available in 12 different colourways.



SURRIDGE





#### **SURRIDGE SPORT**

## TRAINING RANGE

YOUR COLOURS

Ē



**DUAL RANGE** 



We can also produce a bespoke print with a minimum of 100 prints (50 garments).



**UN BRANDED** 





#### **DUAL RANGE**

Printed SS











Britannia Centre, Network 65 Business Park, Burnley, Lancashire, BB11 5ST

**tel:** +44 (0) 1282 418 418 **fax:** +44 (0) 1282 418 419

online: www.surridgesport.com email: sales@surridgesport.com twitter: @surridgesport facebook: Surridge Sport

All information within this catalogue was correct at