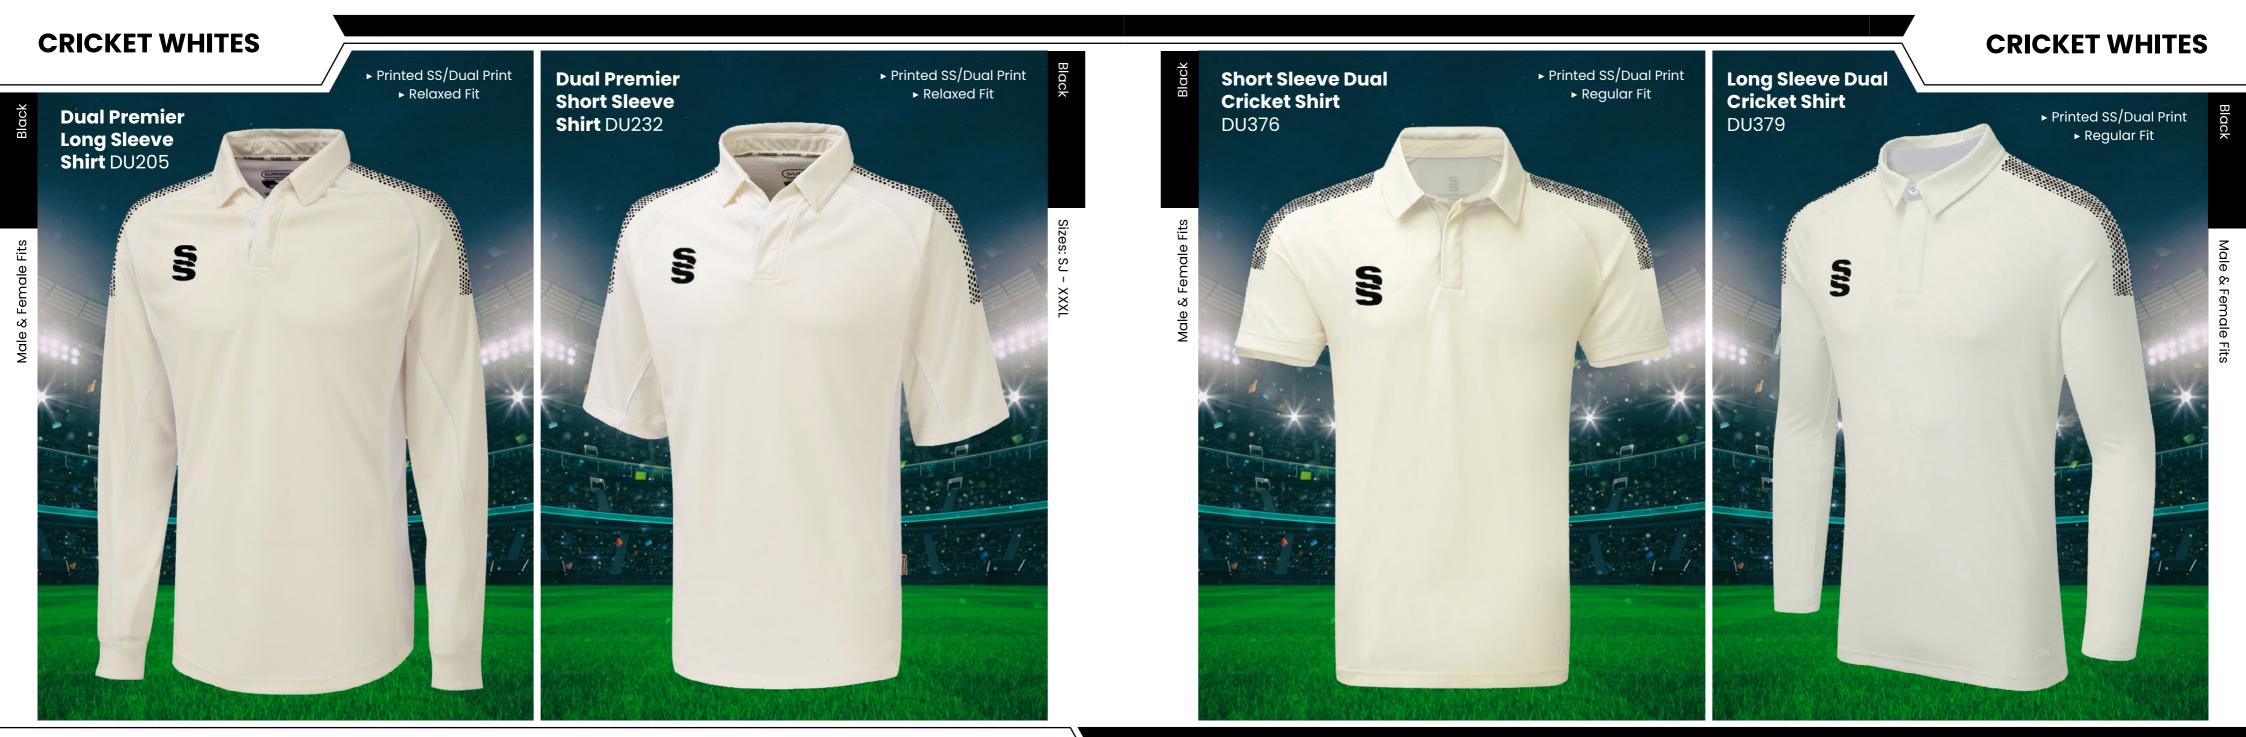

isit www.surridgesport.com or scan the QR code.



#### Collar and Sleeve Options



#### All designs available in 17 colours







Emerald/Black Emerald/Navy









Maroon/Amber Maroon/Black

Maroon/Sky

Navy/Amber











Red/Black

Red/Royal



Sky/Black

2



Sky/Navy

Complete your bespoke cricket kit by adding Surridge Sport stock range of Blade Playing Pants SUR394 available in 7 complimentary colours.



#### Bespoke T20 Tees

#### Bespoke T20 Cricket T-Shirts

Bespoke training wear to match outfield
Also available in Long Sleeve Shirts. Sleeveless Shirts and Long Sleeve Sweaters



#### Bespoke T20 Cricket Polo Shirts

- Fully bespoke designs unique to you
- Compliment your range with our stock range of shorts and socks



Create your own bespoke County whites designs.











visit: www.surridgesport.com tel: 01282 418 418 email: sales@surridgesport.com

#### **CRICKET WHITES**

Sizes: SJ - XXL





#### **CRICKET WHITES**

## WOMENS & GIRLS RANGE

At Surridge we are proud to supply a large range of Womens and Girls onfield and off-field sportswear.

All items are available with the option to add any of the 17 Surridge colour trims and SS logo.

For our full selection go to: www.surridgesport.com



URRIDGE





visit: www.surridgesport.com tel: 01282 418 418 email: sales@surridgesport.com



#### **Blade Play** Pant SUR394

► Double

#### **CRICKET Off-Field**



**SURRIDGE SPORT** 

### IMPACT $\square$

**PERFORMANCE WEAR** 





#### **SURRIDGE SPORT**

### 

Blade is a unique stock training range, available in 12 different colourways.



SURRIDGE