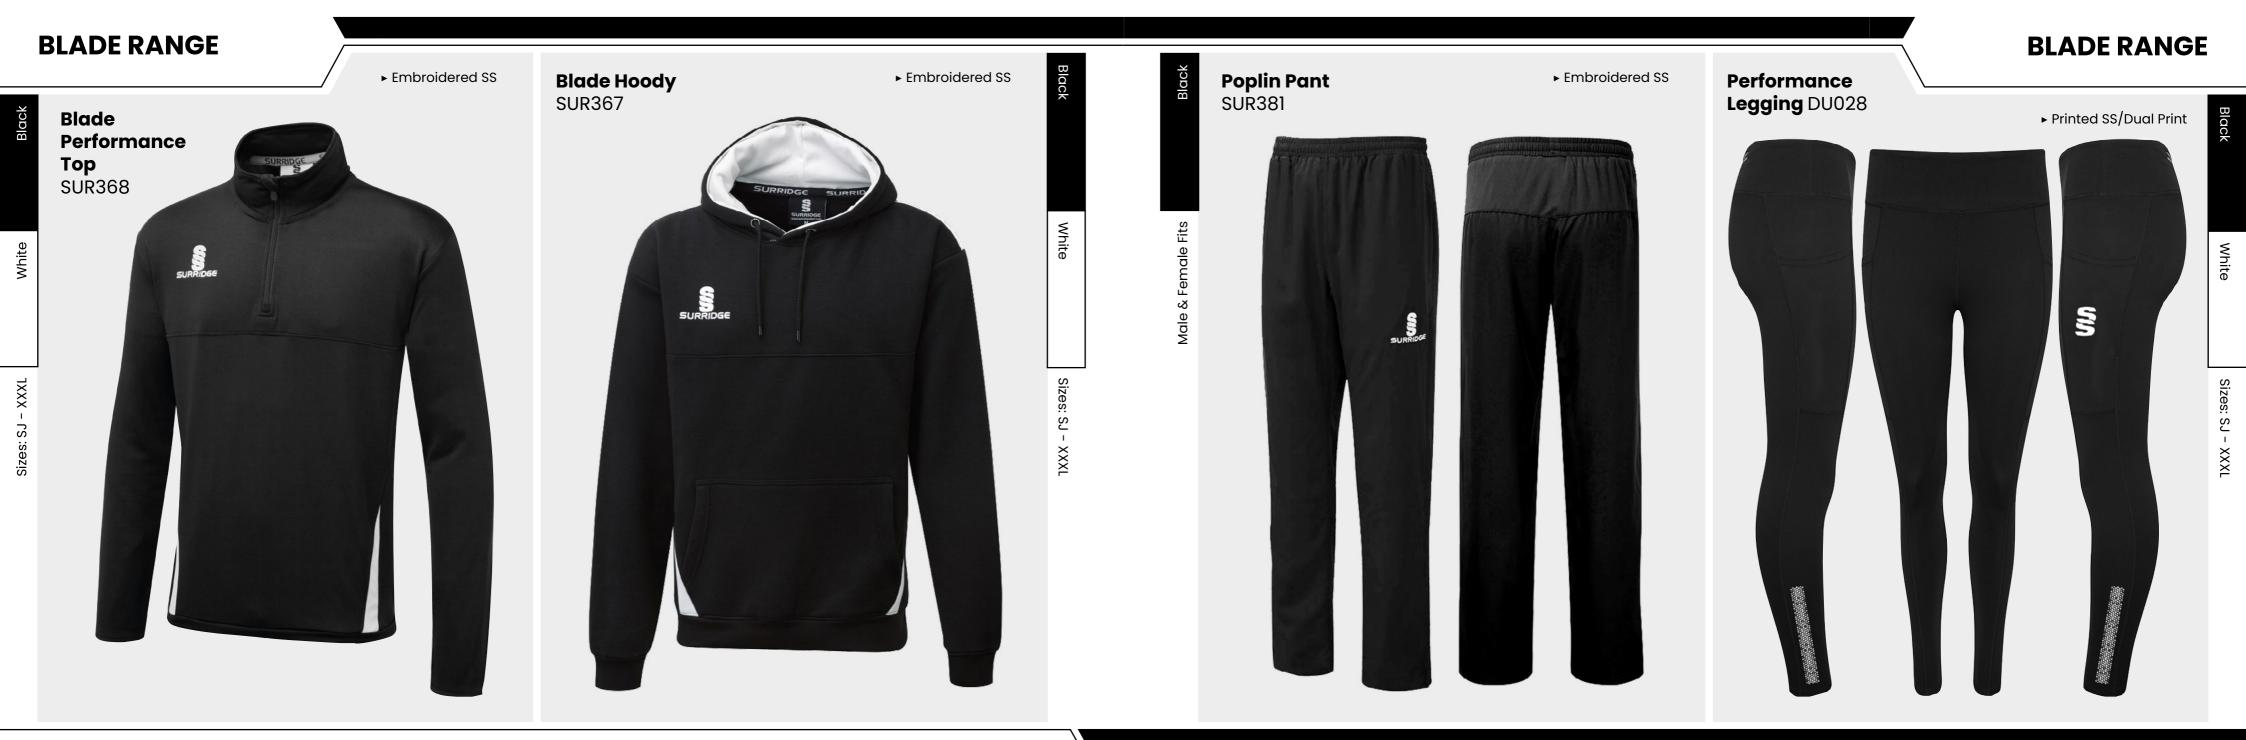

### 

Blade is a unique stock training range, available in 12 different colourways.

SURRIDGE