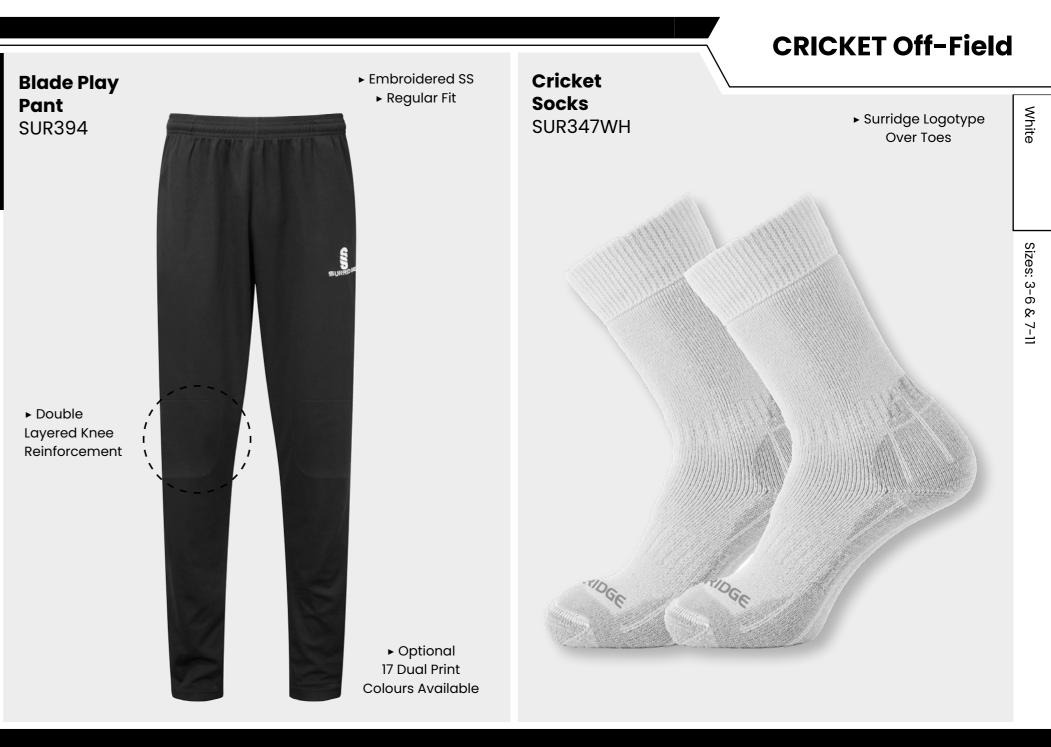

#### **Blade Play** Pant SUR394

► Double

#### **CRICKET Off-Field**

**SURRIDGE SPORT** 

2

Sky/Navy

Complete your bespoke cricket kit by adding Surridge Sport stock range of Blade Playing Pants SUR394 available in 7 complimentary colours.