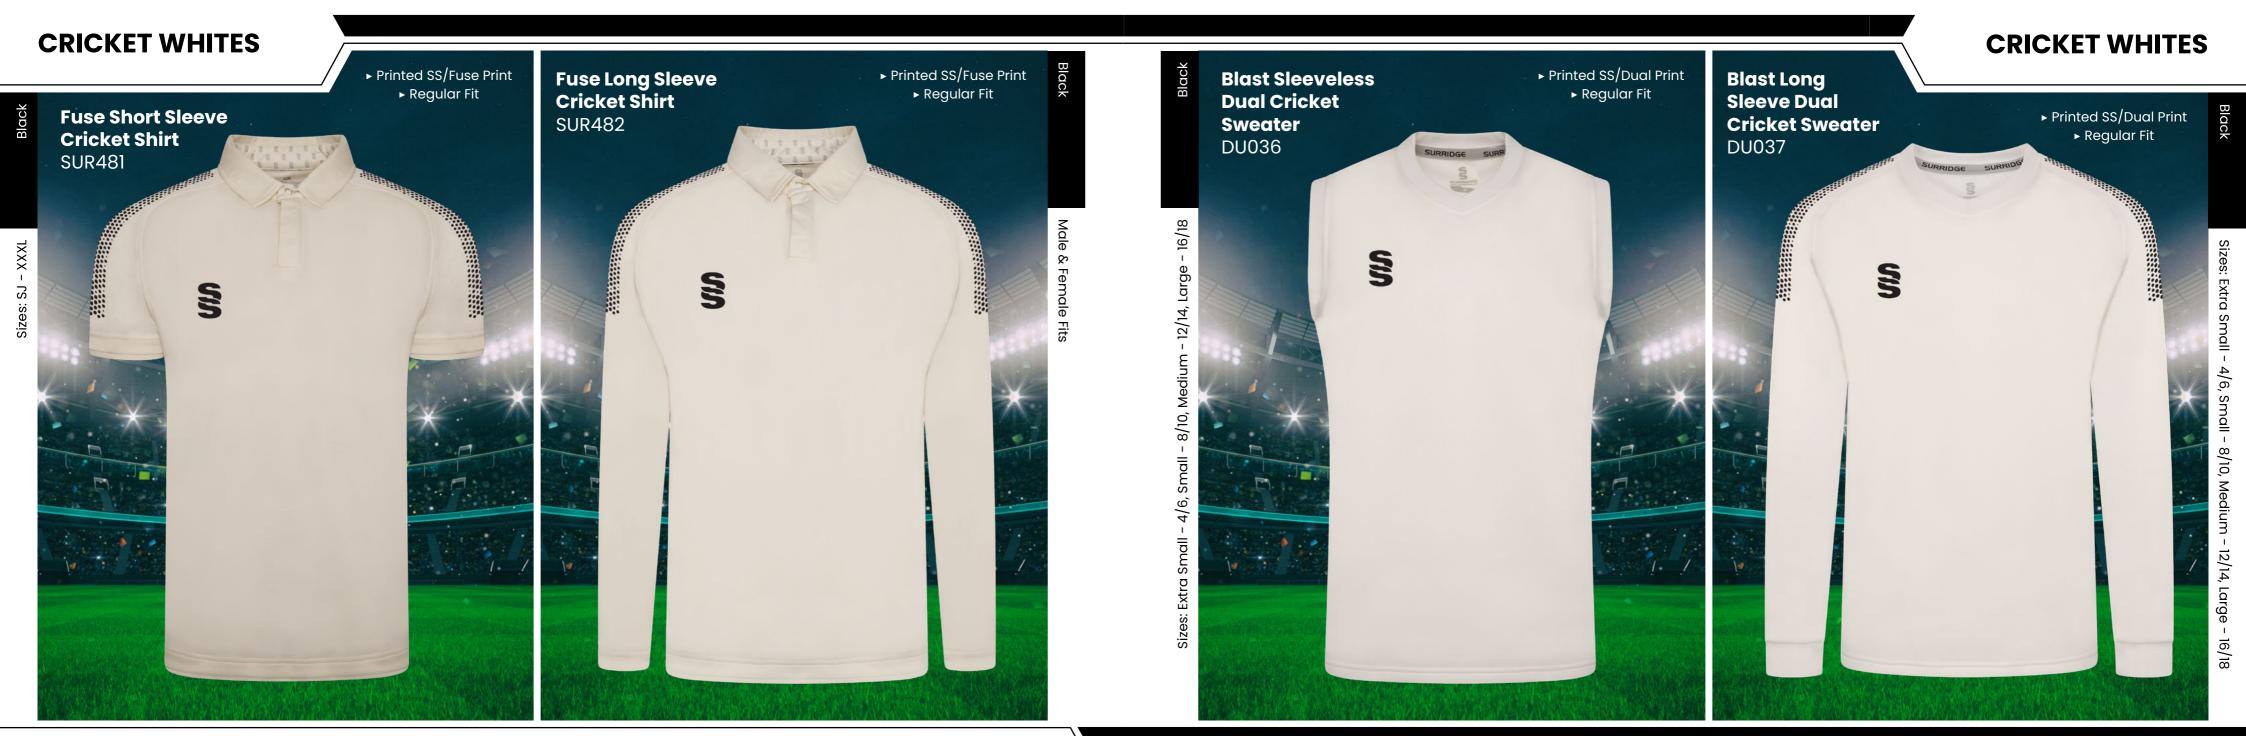

it www.surridgesport.com or scan the QR code.



#### Collar and Sleeve Options



#### All designs available in 17 colours







Emerald/Black Emerald/Navy









Maroon/Amber Maroon/Black

Maroon/Sky

Navy/Amber











Red/Black

Red/Royal



Sky/Black

2



Sky/Navy

Complete your bespoke cricket kit by adding Surridge Sport stock range of Blade Playing Pants SUR394 available in 7 complimentary colours.



#### Bespoke T20 Tees

#### Bespoke T20 Cricket T-Shirts

Bespoke training wear to match outfield
Also available in Long Sleeve Shirts. Sleeveless Shirts and Long Sleeve Sweaters



#### Bespoke T20 Cricket Polo Shirts

- Fully bespoke designs unique to you
- Compliment your range with our stock range of shorts and socks



Create your own bespoke County whites designs.











visit: www.surridgesport.com tel: 01282 418 418 email: sales@surridgesport.com

#### **CRICKET WHITES**

Sizes: SJ - XXL





#### **CRICKET WHITES**

## WOMENS & GIRLS RANGE

At Surridge we are proud to supply a large range of Womens and Girls onfield and off-field sportswear.

All items are available with the option to add any of the 17 Surridge colour trims and SS logo.

For our full selection go to: www.surridgesport.com



URRIDGE





visit: www.surridgesport.com tel: 01282 418 418 email: sales@surridgesport.com



#### **Blade Play** Pant SUR394

► Double

#### **CRICKET Off-Field**



**SURRIDGE SPORT** 

### IMPACT $\square$

**PERFORMANCE WEAR** 





#### **SURRIDGE SPORT**

### 

Blade is a unique stock training range, available in 12 different colourways.



SURRIDGE