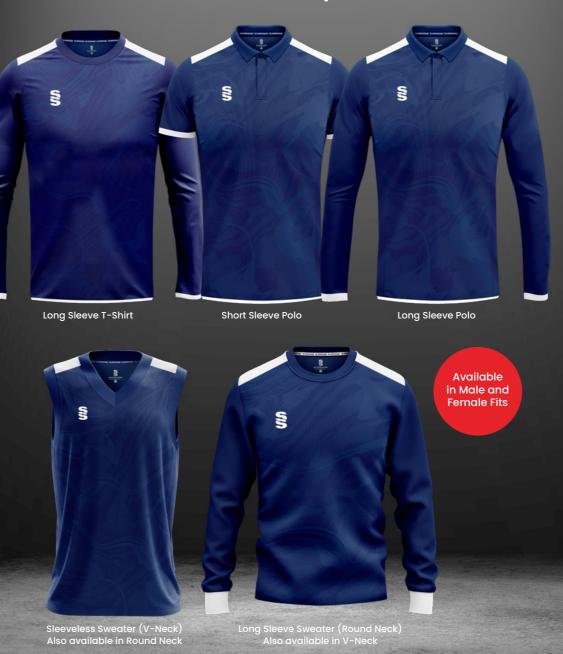

#### **#SURRIDGEISSPORT**

All designs are available in Short Sleeve, Long Sleeve and Collared. Sleeveless Sweater & Long Sleeve Sweater both available in Round Neck and V-Neck options.

DESIGNS

EST. 1867

#### Collar and Sleeve Options