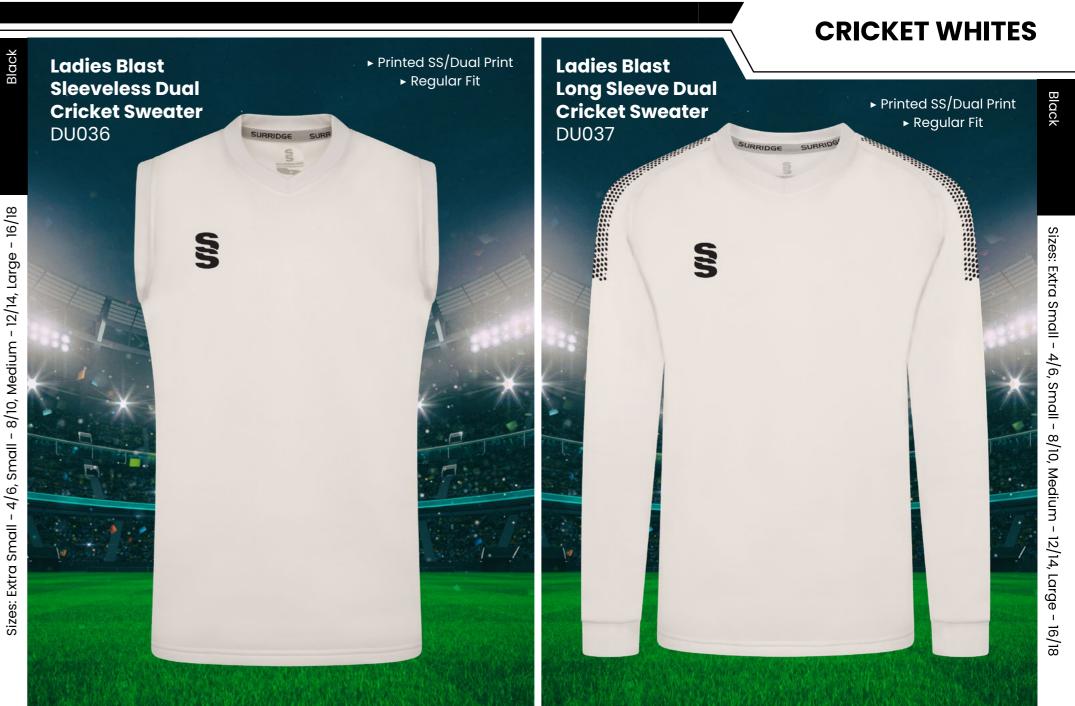

## Bespoke T20 Cricket T-Shirts

Bespoke training wear to match outfield
Also available in Long Sleeve Shirts. Sleeveless Shirts and Long Sleeve Sweaters



#### Bespoke T20 Cricket Polo Shirts

- Fully bespoke designs unique to you
- Compliment your range with our stock range of shorts and socks



Create your own bespoke County whites designs.











visit: www.surridgesport.com tel: 01282 418 418 email: sales@surridgesport.com

#### **CRICKET WHITES**

Sizes: SJ - XXL





#### **CRICKET WHITES**

## WOMENS & GIRLS RANGE

At Surridge we are proud to supply a large range of Womens and Girls onfield and off-field sportswear.

All items are available with the option to add any of the 17 Surridge colour trims and SS logo.

For our full selection go to: www.surridgesport.com



URRIDGE





visit: www.surridgesport.com tel: 01282 418 418 email: sales@surridgesport.com



#### **Blade Play** Pant SUR394

► Double

#### **CRICKET Off-Field**



**SURRIDGE SPORT** 

### IMPACT $\square$

**PERFORMANCE WEAR** 





#### **SURRIDGE SPORT**

### 

Blade is a unique stock training range, available in 12 different colourways.



SURRIDGE





#### **SURRIDGE SPORT**

## TRAINING RANGE

YOUR COLOURS

Ē



**DUAL RANGE** 



We can also produce a bespoke print with a minimum of 100 prints (50 garments).



**UN BRANDED** 





#### **DUAL RANGE**

Printed SS











Britannia Centre, Network 65 Business Park, Burnley, Lancashire, BB11 5ST

**tel:** +44 (0) 1282 418 418 **fax:** +44 (0) 1282 418 419

online: www.surridgesport.com email: sales@surridgesport.com twitter: @surridges