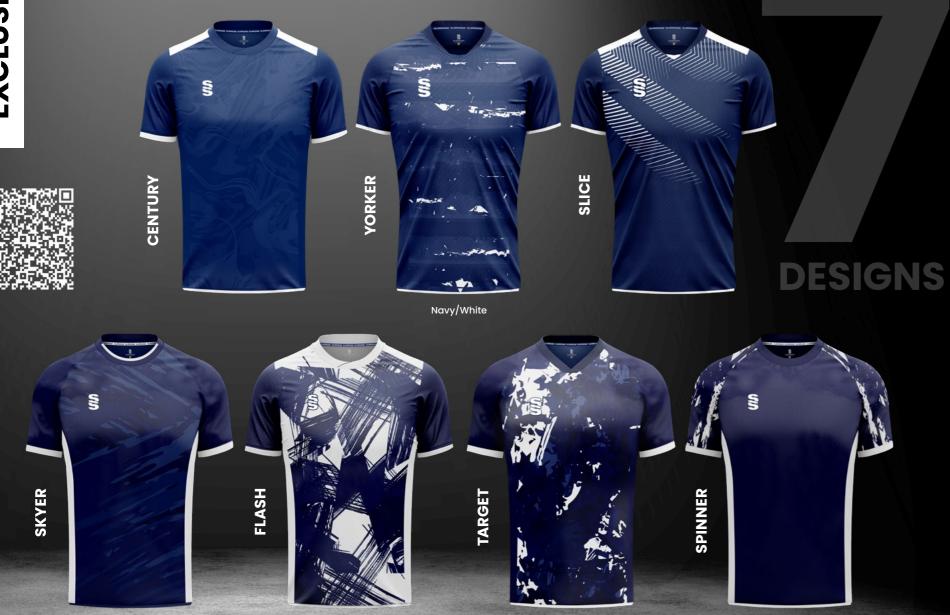

#### **#SURRIDGEISSPORT**

All designs are available in Short Sleeve, Long Sleeve and Collared. Sleeveless Sweater & Long Sleeve Sweater both available in Round Neck and V-Neck options.

DESIGNS

EST. 1867

### **USIVE** EXC

SURRIDGE SPORT

Available in Male and Female Fits

EST. 1867

SURRIDGE SPORT

SURRIDGE SPORT

SURRIDGE SPORT EST, 1867

SURRIDGE SPORT

# EXCLUSIVE

7 Bespoke mens and womens cricket designs created for fast delivery...

For our full range visit www.surridgesport.com or scan the QR code.