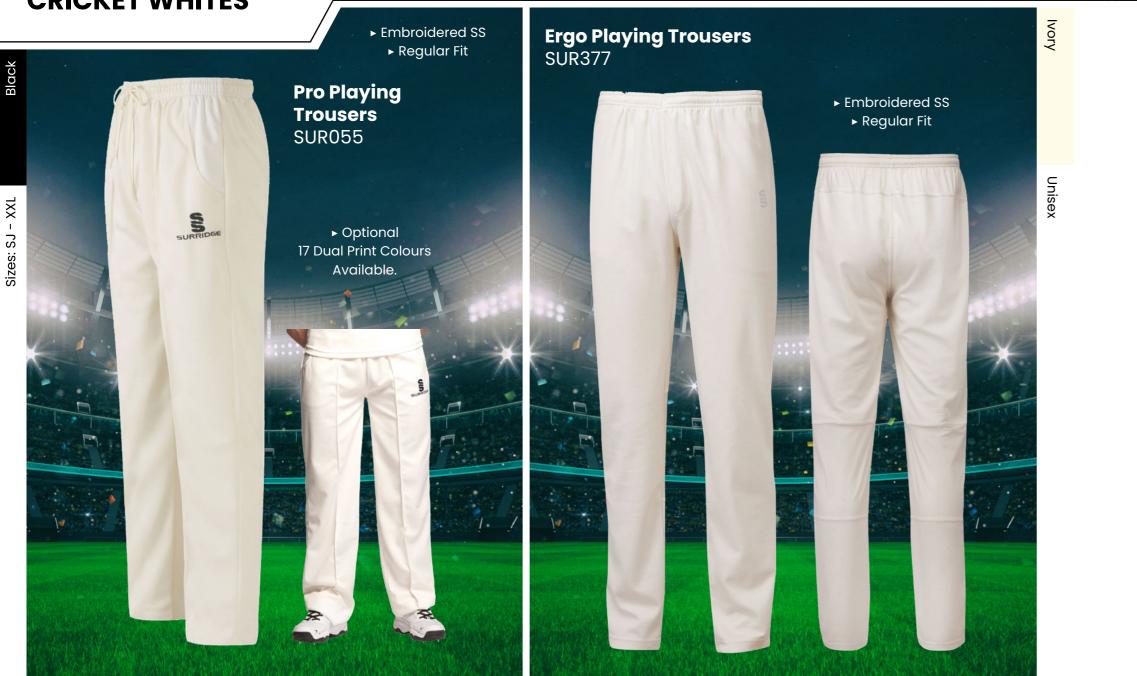

Emerald/Black Emerald/Navy









Maroon/Amber Maroon/Black

Maroon/Sky

Navy/Amber











Red/Black

Red/Royal



Sky/Black

2



Sky/Navy

Complete your bespoke cricket kit by adding Surridge Sport stock range of Blade Playing Pants SUR394 available in 7 complimentary colours.



#### Bespoke T20 Tees

#### Bespoke T20 Cricket T-Shirts

Bespoke training wear to match outfield
Also available in Long Sleeve Shirts. Sleeveless Shirts and Long Sleeve Sweaters



#### Bespoke T20 Cricket Polo Shirts

- Fully bespoke designs unique to you
- Compliment your range with our stock range of shorts and socks



Create your own bespoke County whites designs.











visit: www.surridgesport.com tel: 01282 418 418 email: sales@surridgesport.com

#### **CRICKET WHITES**

Sizes: SJ - XXL





#### **CRICKET WHITES**

## WOMENS & GIRLS RANGE

At Surridge we are proud to supply a large range of Womens and Girls onfield and off-field sportswear.

All items are available with the option to add any of the 17 Surridge colour trims and SS logo.

For our full selection go to: www.surridgesport.com



URRIDGE





visit: www.surridgesport.com tel: 01282 418 418 email: sales@surridgesport.com



#### **Blade Play** Pant SUR394

► Double

#### **CRICKET Off-Field**



**SURRIDGE SPORT** 

### IMPACT $\square$

**PERFORMANCE WEAR** 





#### **SURRIDGE SPORT**

### 

Blade is a unique stock training range, available in 12 different colourways.



SURRIDGE





#### **SURRIDGE SPORT**

## TRAINING RANGE

YOUR COLOURS

Ē



**DUAL RANGE** 



We can also produce a bespoke print with a m