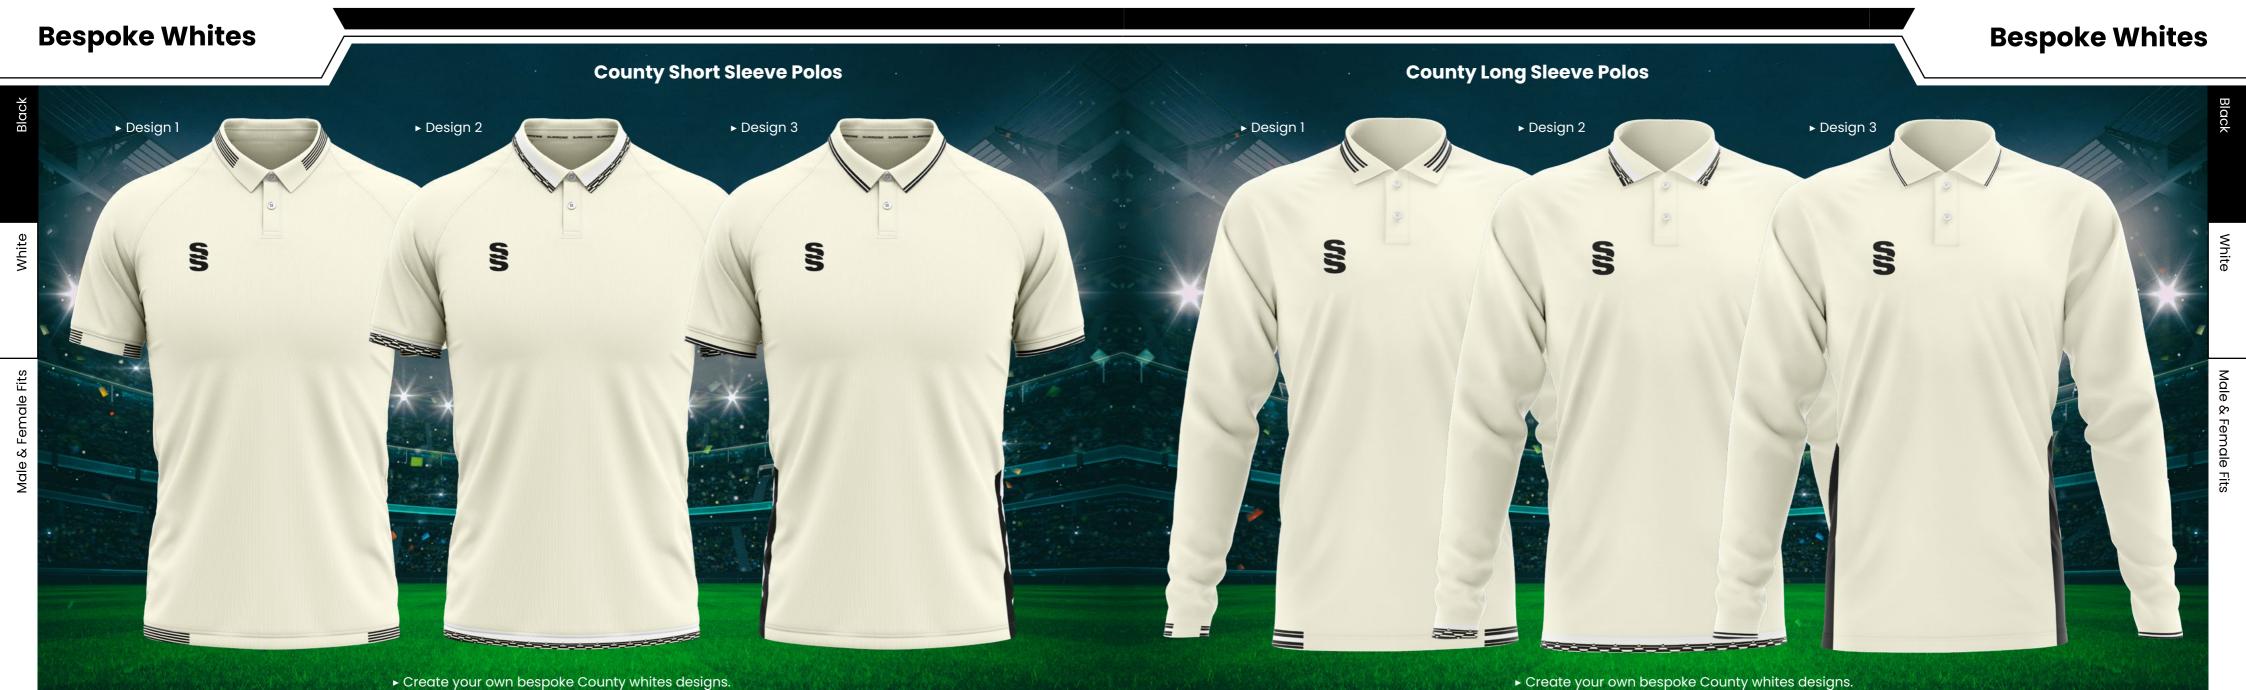

gns created for fast delivery...

For our full range visit www.surridgesport.com or scan the QR code.



#### Collar and Sleeve Options



#### All designs available in 17 colours







Emerald/Black Emerald/Navy









Maroon/Amber Maroon/Black

Maroon/Sky

Navy/Amber











Red/Black

Red/Royal



Sky/Black

2



Sky/Navy

Complete your bespoke cricket kit by adding Surridge Sport stock range of Blade Playing Pants SUR394 available in 7 complimentary colours.



#### Bespoke T20 Tees

#### Bespoke T20 Cricket T-Shirts

Bespoke training wear to match outfield
Also available in Long Sleeve Shirts. Sleeveless Shirts and Long Sleeve Sweaters



#### Bespoke T20 Cricket Polo Shirts

- Fully bespoke designs unique to you
- Compliment your range with our stock range of shorts and socks



Create your own bespoke County whites designs.











visit: www.surridgesport.com tel: 01282 418 418 email: sales@surridgesport.com

#### **CRICKET WHITES**

Sizes: SJ - XXL





#### **CRICKET WHITES**

## WOMENS & GIRLS RANGE

At Surridge we are proud to supply a large range of Womens and Girls onfield and off-field sportswear.

All items are available with the option to add any of the 17 Surridge colour trims and SS logo.

For our full selection go to: www.surridgesport.com



URRIDGE





visit: www.surridgesport.com tel: 01282 418 418 email: sales@surridgesport.com



#### **Blade Play** Pant SUR394

► Double

#### **CRICKET Off-Field**



**SURRIDGE SPORT** 

### IMPACT $\square$

**PERFORMANCE WEAR** 





#### **SURRIDGE SPORT**

### 

Blade is a unique stock training range,