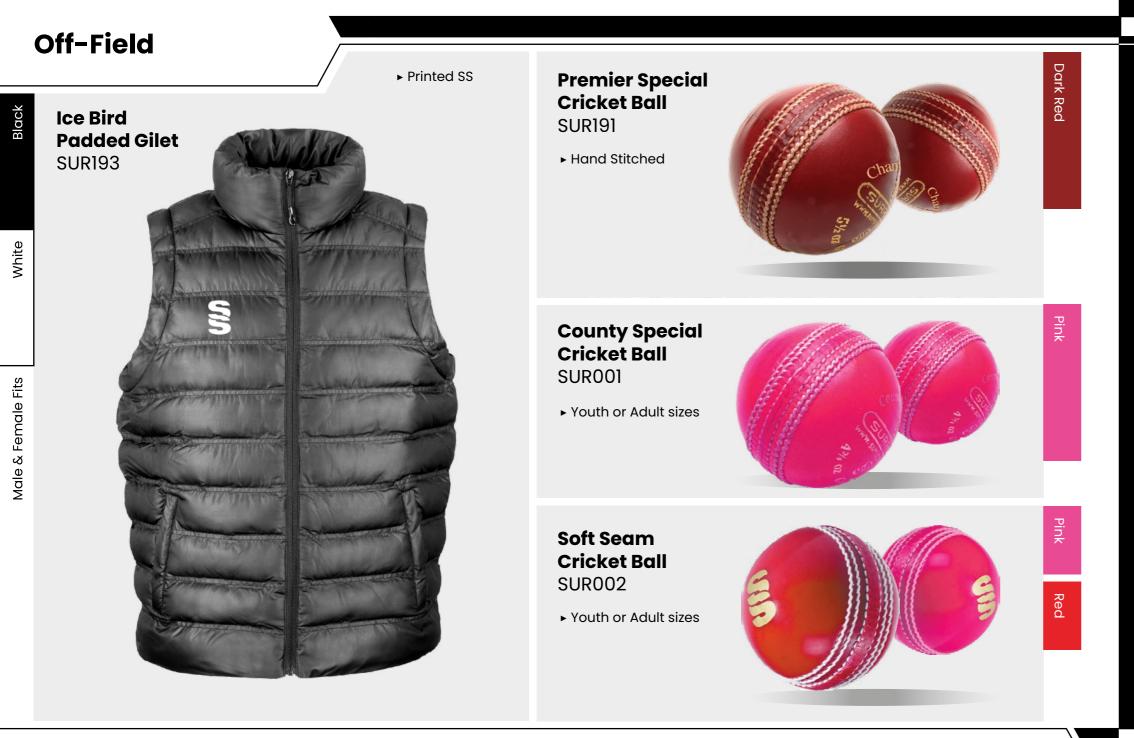

nge of Womens and Girls onfield and off-field sportswear.

All items are available with the option to add any of the 17 Surridge colour trims and SS logo.

For our full selection go to: www.surridgesport.com



URRIDGE





visit: www.surridgesport.com tel: 01282 418 418 email: sales@surridgesport.com



#### **Blade Play** Pant SUR394

► Double

#### **CRICKET Off-Field**



**SURRIDGE SPORT** 

### IMPACT $\square$

**PERFORMANCE WEAR** 





#### **SURRIDGE SPORT**

### 

Blade is a unique stock training range, available in 12 different colourways.



SURRIDGE





#### **SURRIDGE SPORT**

## TRAINING RANGE

YOUR COLOURS

Ē



**DUAL RANGE** 



We can also produce a bespoke print with a minimum of 100 prints (50 garments).



**UN BRANDED** 





#### **DUAL RANGE**

Printed SS











Britannia Centre, Network 65 Business Park, Burnley, Lancashire, BB11 5ST

**tel:** +44 (0) 1282 418 418 **fax:** +44 (0) 1282 418 419

online: www.surridgesport.com email: sales@surridgesport.com twitter: @surridgesport facebook: Surridge Sport

All information within this catalogue was correct at the time of production & is subject to change without prior notice.