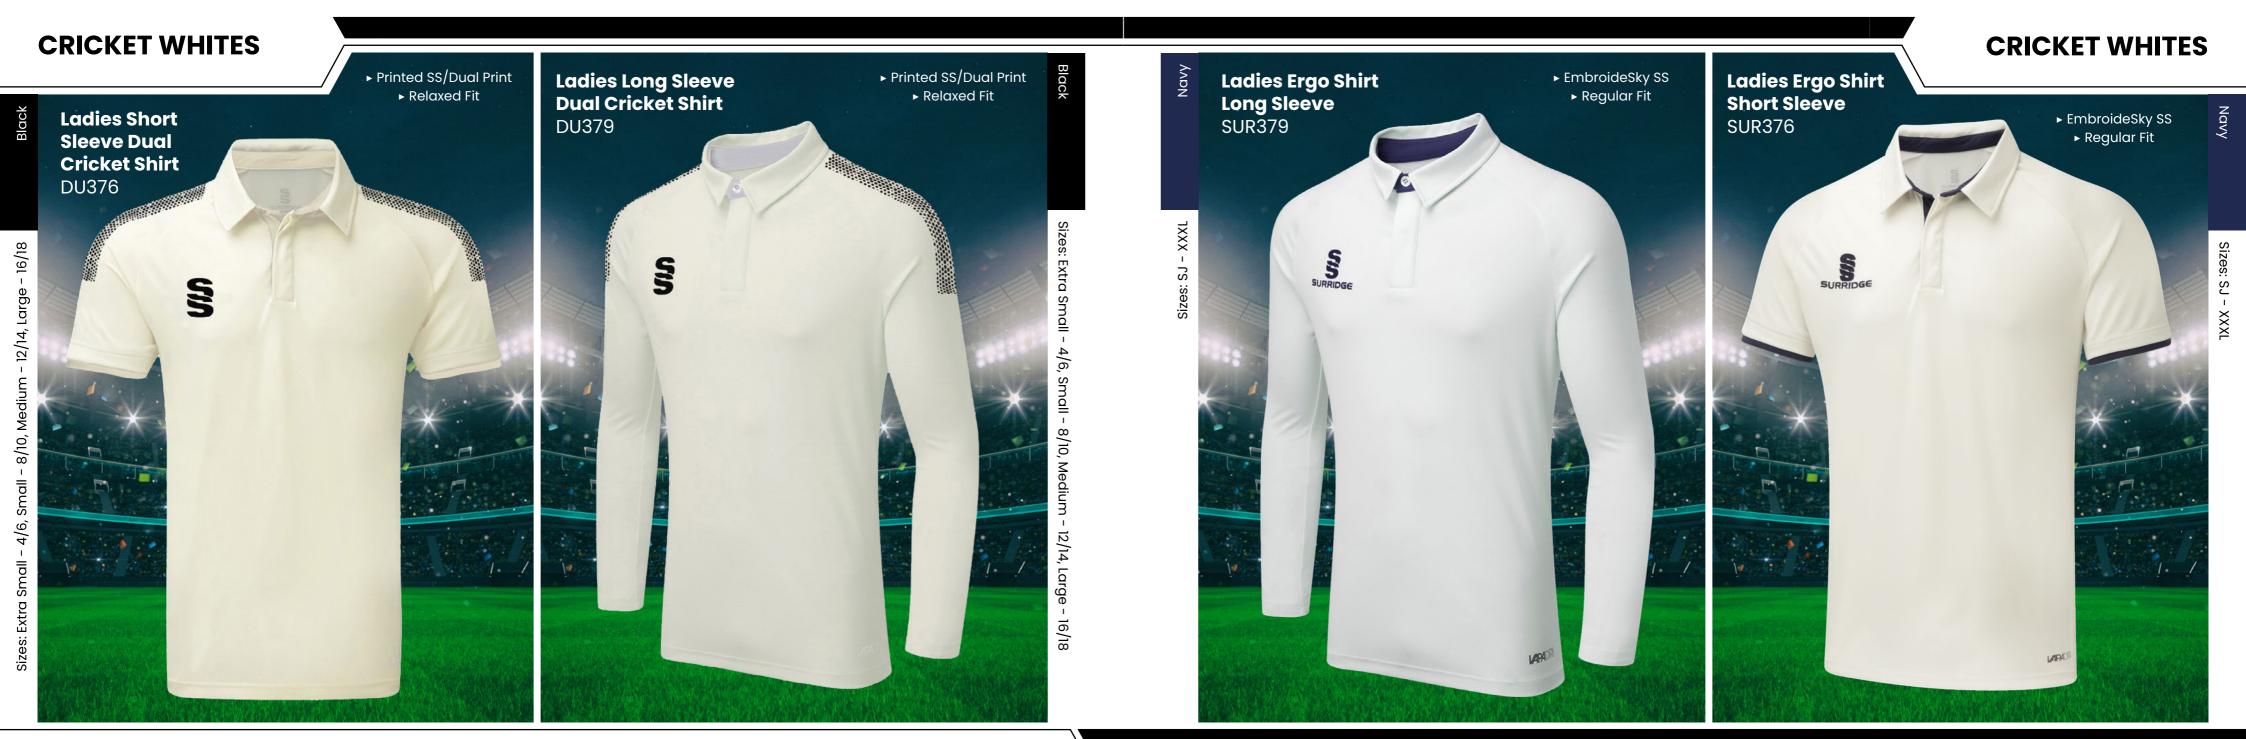

Bespoke T20 Cricket T-Shirts

Bespoke training wear to match outfield
Also available in Long Sleeve Shirts. Sleeveless Shirts and Long Sleeve Sweaters



#### Bespoke T20 Cricket Polo Shirts

- Fully bespoke designs unique to you
- Compliment your range with our stock range of shorts and socks



Create your own bespoke County whites designs.











visit: www.surridgesport.com tel: 01282 418 418 email: sales@surridgesport.com

#### **CRICKET WHITES**

Sizes: SJ - XXL





#### **CRICKET WHITES**

## WOMENS & GIRLS RANGE

At Surridge we are proud to supply a large range of Womens and Girls onfield and off-field sportswear.

All items are available with the option to add any of the 17 Surridge colour trims and SS logo.

For our full selection go to: www.surridgesport.com



URRIDGE





visit: www.surridgesport.com tel: 01282 418 418 email: sales@surridgesport.com



#### **Blade Play** Pant SUR394

► Double

#### **CRICKET Off-Field**



**SURRIDGE SPORT** 

### IMPACT $\square$

**PERFORMANCE WEAR** 





#### **SURRIDGE SPORT**

### 

Blade is a unique stock training range, available in 12 different colourways.



SURRIDGE





#### **SURRIDGE SPORT**

## TRAINING RANGE

YOUR COLOURS

Ē



**DUAL RANGE** 



We can also produce a bespoke print with a minimum of 100 prints (50 garments).



**UN BRANDED** 





#### **DUAL RANGE**

Printed SS











Britannia Centre, Network 65 Business Park, Burnley, Lancashire, BB11 5ST

**tel:** +44 (0) 1282 418 418 **fax:** +44 (0) 1282 418 419

online: www.surridgesport.com email: sales@surridgesport.com twitter: @surridgespo