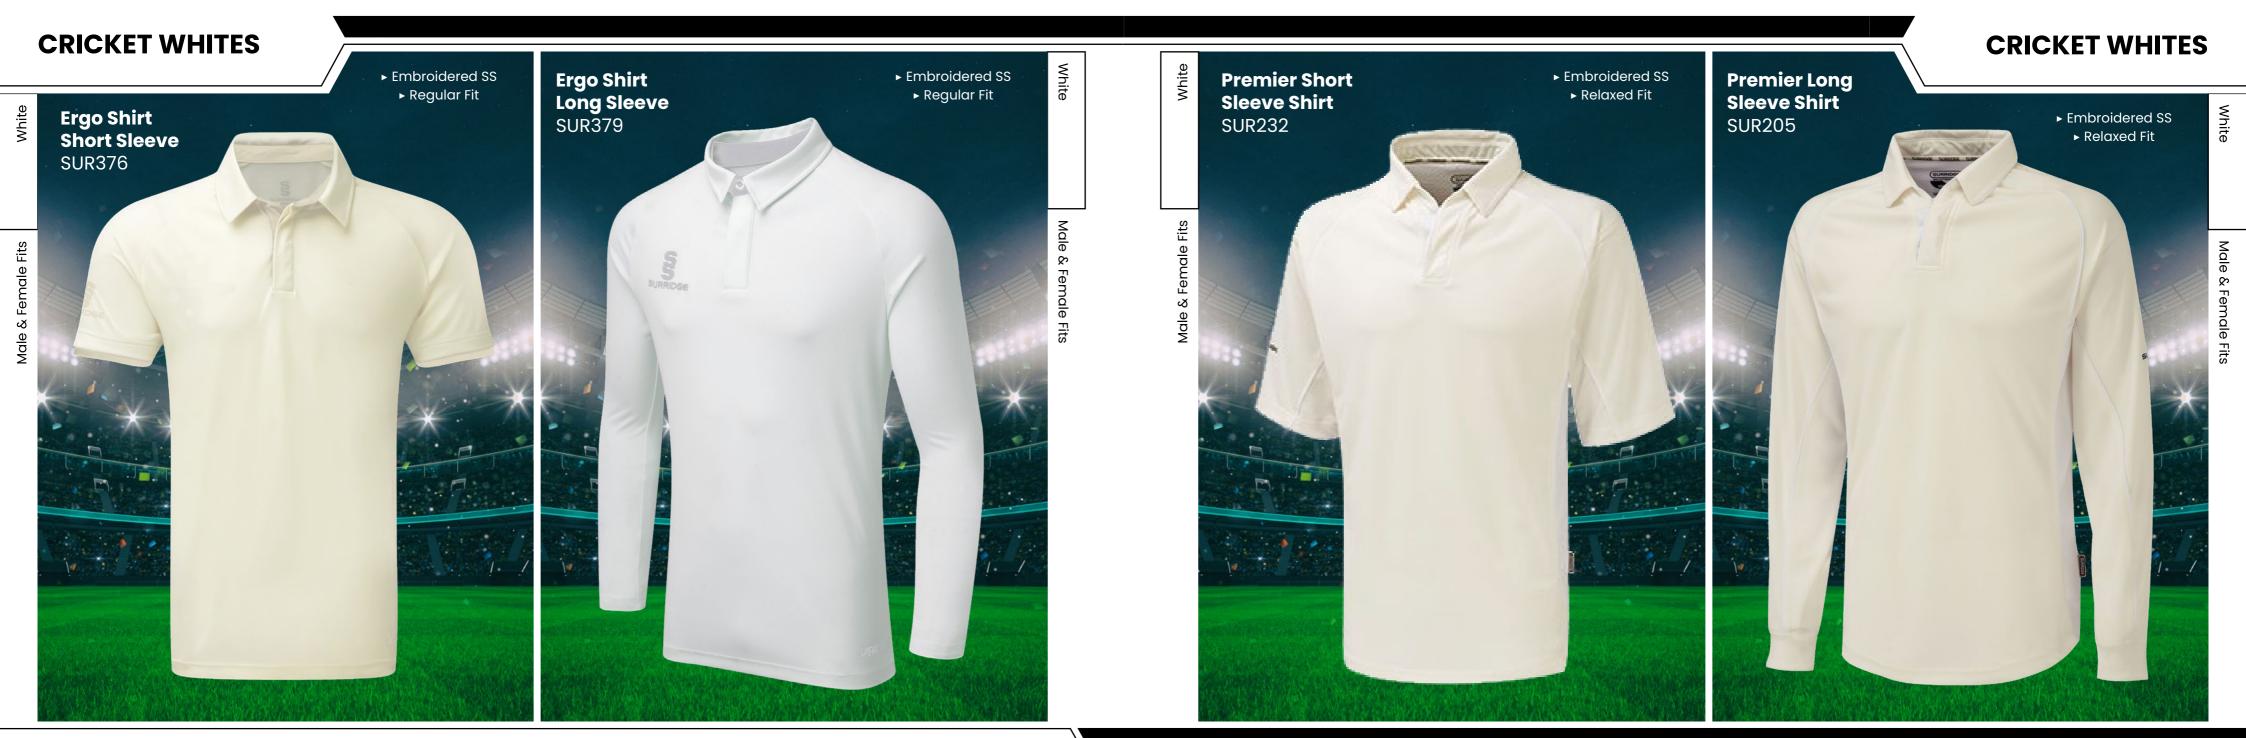

visit www.surridgesport.com or scan the QR code.



#### Collar and Sleeve Options



#### All designs available in 17 colours







Emerald/Black Emerald/Navy









Maroon/Amber Maroon/Black

Maroon/Sky

Navy/Amber











Red/Black

Red/Royal



Sky/Black

2



Sky/Navy

Complete your bespoke cricket kit by adding Surridge Sport stock range of Blade Playing Pants SUR394 available in 7 complimentary colours.



#### Bespoke T20 Tees

#### Bespoke T20 Cricket T-Shirts

Bespoke training wear to match outfield
Also available in Long Sleeve Shirts. Sleeveless Shirts and Long Sleeve Sweaters



#### Bespoke T20 Cricket Polo Shirts

- Fully bespoke designs unique to you
- Compliment your range with our stock range of shorts and socks



Create your own bespoke County whites designs.











visit: www.surridgesport.com tel: 01282 418 418 email: sales@surridgesport.com

#### **CRICKET WHITES**

Sizes: SJ - XXL





#### **CRICKET WHITES**

## WOMENS & GIRLS RANGE

At Surridge we are proud to supply a large range of Womens and Girls onfield and off-field sportswear.

All items are available with the option to add any of the 17 Surridge colour trims and SS logo.

For our full selection go to: www.surridgesport.com



URRIDGE





visit: www.surridgesport.com tel: 01282 418 418 email: sales@surridgesport.com



#### **Blade Play** Pant SUR394

► Double

#### **CRICKET Off-Field**



**SURRIDGE SPORT** 

### IMPACT $\square$

**PERFORMANCE WEAR** 





#### **SURRIDGE SPORT**

### 

Blade is a unique stock training range, available in 12 different colourways.



SURRIDGE