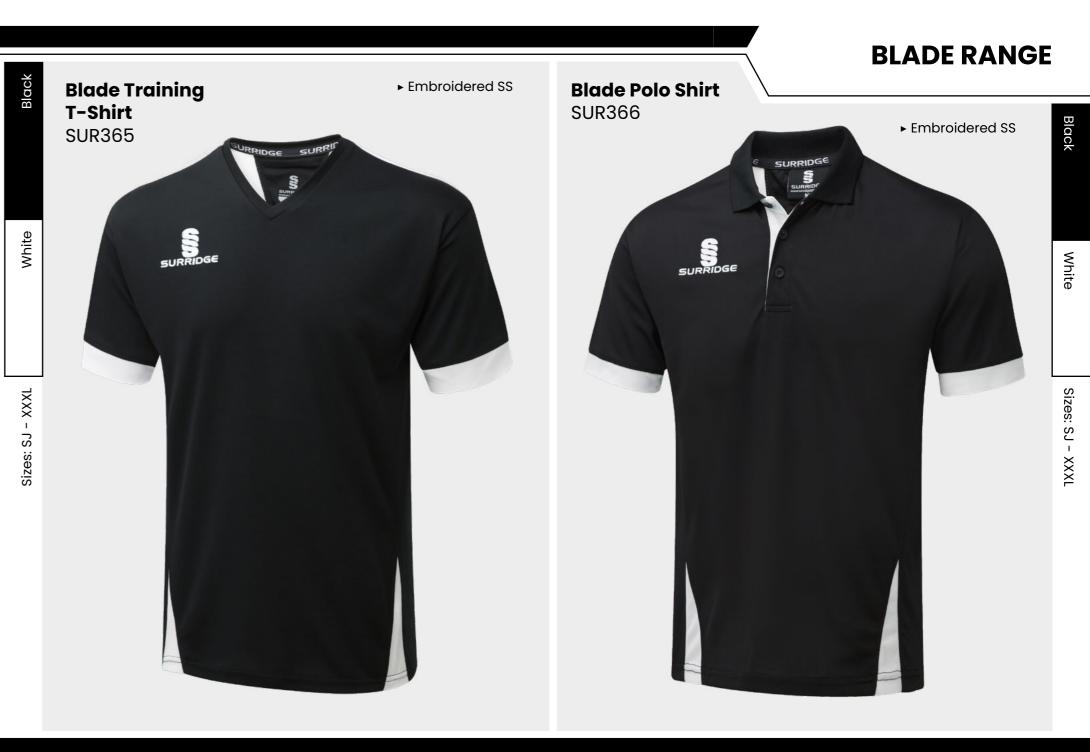

### 

Blade is a unique stock training range, available in 12 different colourways.

SURRIDGE