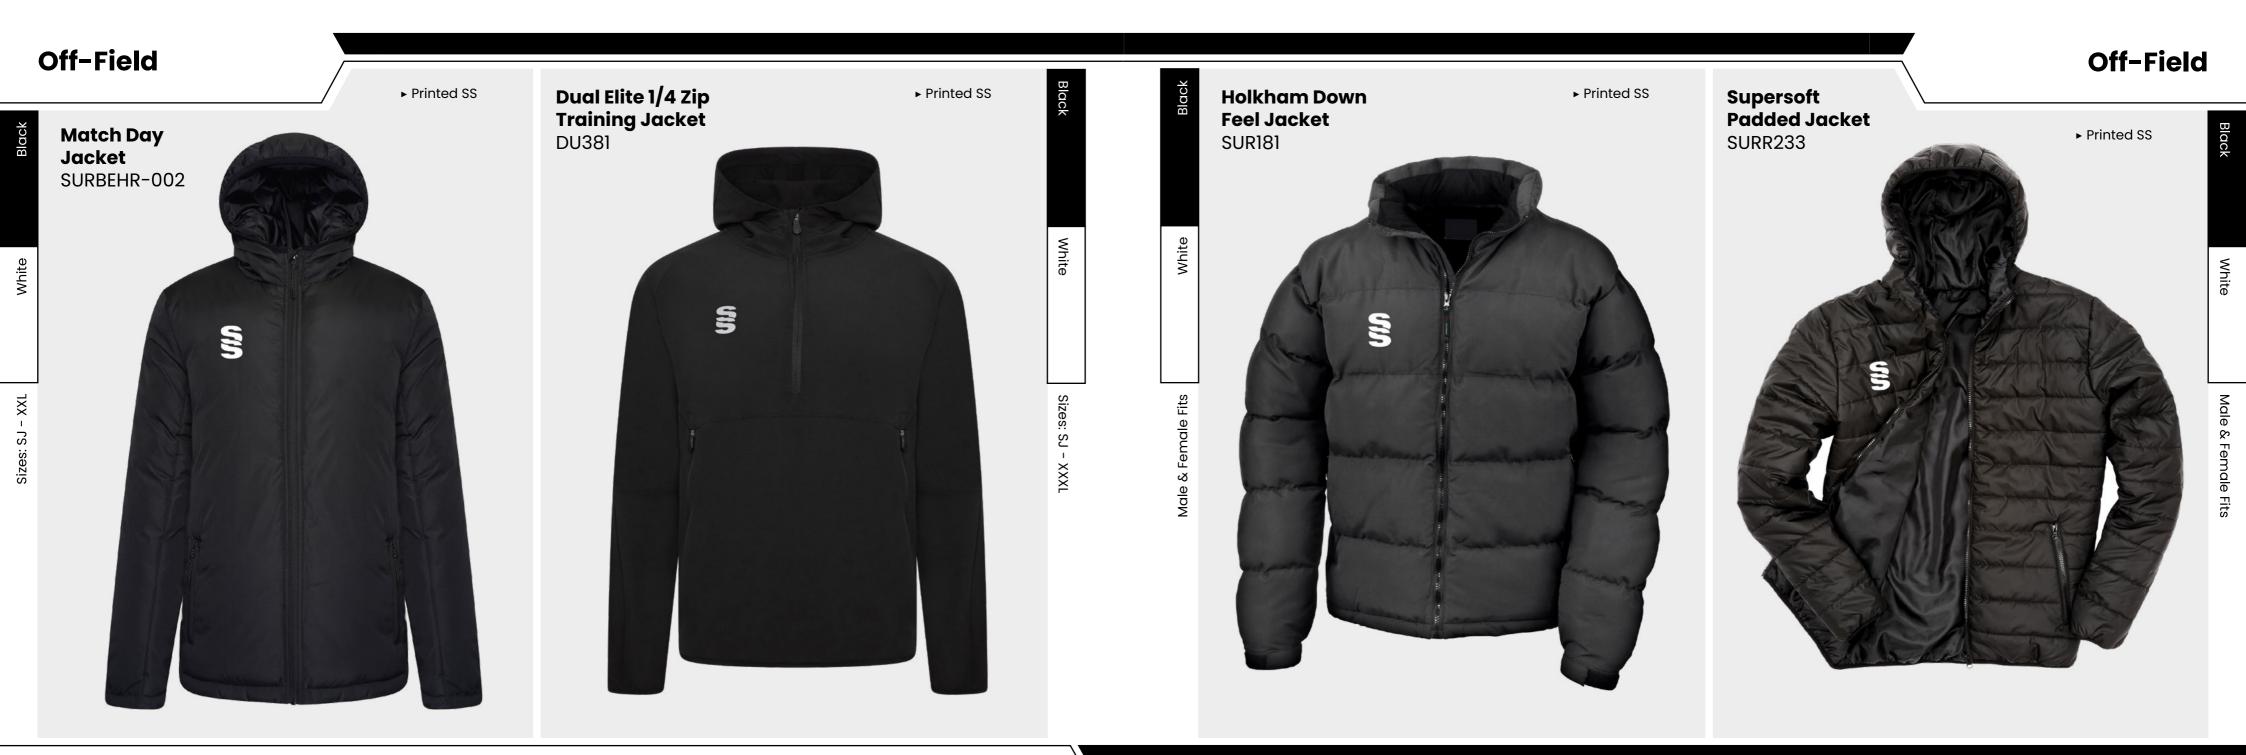

range of Womens and Girls onfield and off-field sportswear.

All items are available with the option to add any of the 17 Surridge colour trims and SS logo.

For our full selection go to: www.surridgesport.com



URRIDGE





visit: www.surridgesport.com tel: 01282 418 418 email: sales@surridgesport.com



#### **Blade Play** Pant SUR394

► Double

#### **CRICKET Off-Field**



**SURRIDGE SPORT** 

### IMPACT $\square$

**PERFORMANCE WEAR** 





#### **SURRIDGE SPORT**

### 

Blade is a unique stock training range, available in 12 different colourways.



SURRIDGE





#### **SURRIDGE SPORT**

## TRAINING RANGE

YOUR COLOURS

Ē



**DUAL RANGE** 



We can also produce a bespoke print with a minimum of 100 prints (50 garments).



**UN BRANDED** 





#### **DUAL RANGE**

Printed SS











Britannia Centre, Network 65 Business Park, Burnley, Lancashire, BB11 5ST

**tel:** +44 (0) 1282 418 418 **fax:** +44 (0) 1282 418 419

online: www.surridgesport.com email: sales@surridgesport.com twitter: @surridgesport facebook: Surridge Sport

All information within this catalogue was correct at the time of production & is subject to change without prior notice.