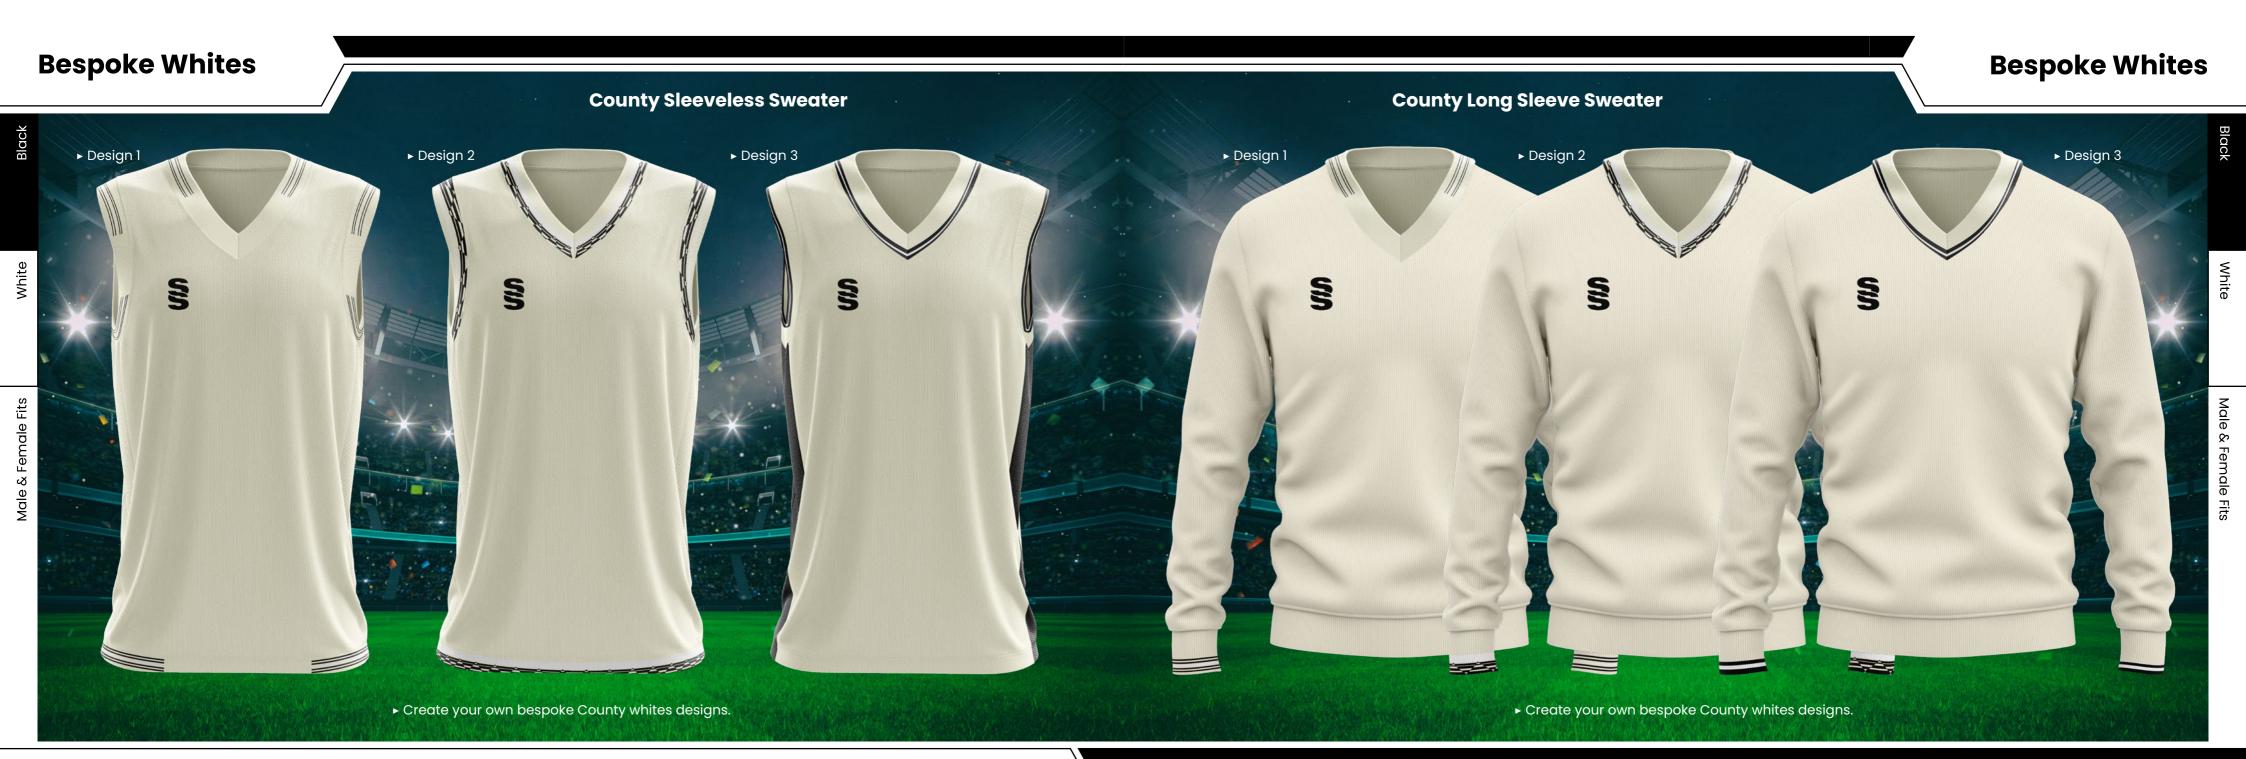

ge visit www.surridgesport.com or scan the QR code.



#### Collar and Sleeve Options



#### All designs available in 17 colours







Emerald/Black Emerald/Navy









Maroon/Amber Maroon/Black

Maroon/Sky

Navy/Amber











Red/Black

Red/Royal



Sky/Black

2



Sky/Navy

Complete your bespoke cricket kit by adding Surridge Sport stock range of Blade Playing Pants SUR394 available in 7 complimentary colours.



#### Bespoke T20 Tees

#### Bespoke T20 Cricket T-Shirts

Bespoke training wear to match outfield
Also available in Long Sleeve Shirts. Sleeveless Shirts and Long Sleeve Sweaters



#### Bespoke T20 Cricket Polo Shirts

- Fully bespoke designs unique to you
- Compliment your range with our stock range of shorts and socks



Create your own bespoke County whites designs.











visit: www.surridgesport.com tel: 01282 418 418 email: sales@surridgesport.com

#### **CRICKET WHITES**

Sizes: SJ - XXL





#### **CRICKET WHITES**

## WOMENS & GIRLS RANGE

At Surridge we are proud to supply a large range of Womens and Girls onfield and off-field sportswear.

All items are available with the option to add any of the 17 Surridge colour trims and SS logo.

For our full selection go to: www.surridgesport.com



URRIDGE





visit: www.surridgesport.com tel: 01282 418 418 email: sales@surridgesport.com



#### **Blade Play** Pant SUR394

► Double

#### **CRICKET Off-Field**



**SURRIDGE SPORT** 

### IMPACT $\square$

**PERFORMANCE WEAR** 





#### **SURRIDGE SPORT**

### 

Blade is a unique stock training range, available in 12 different colourways.



SURRIDGE