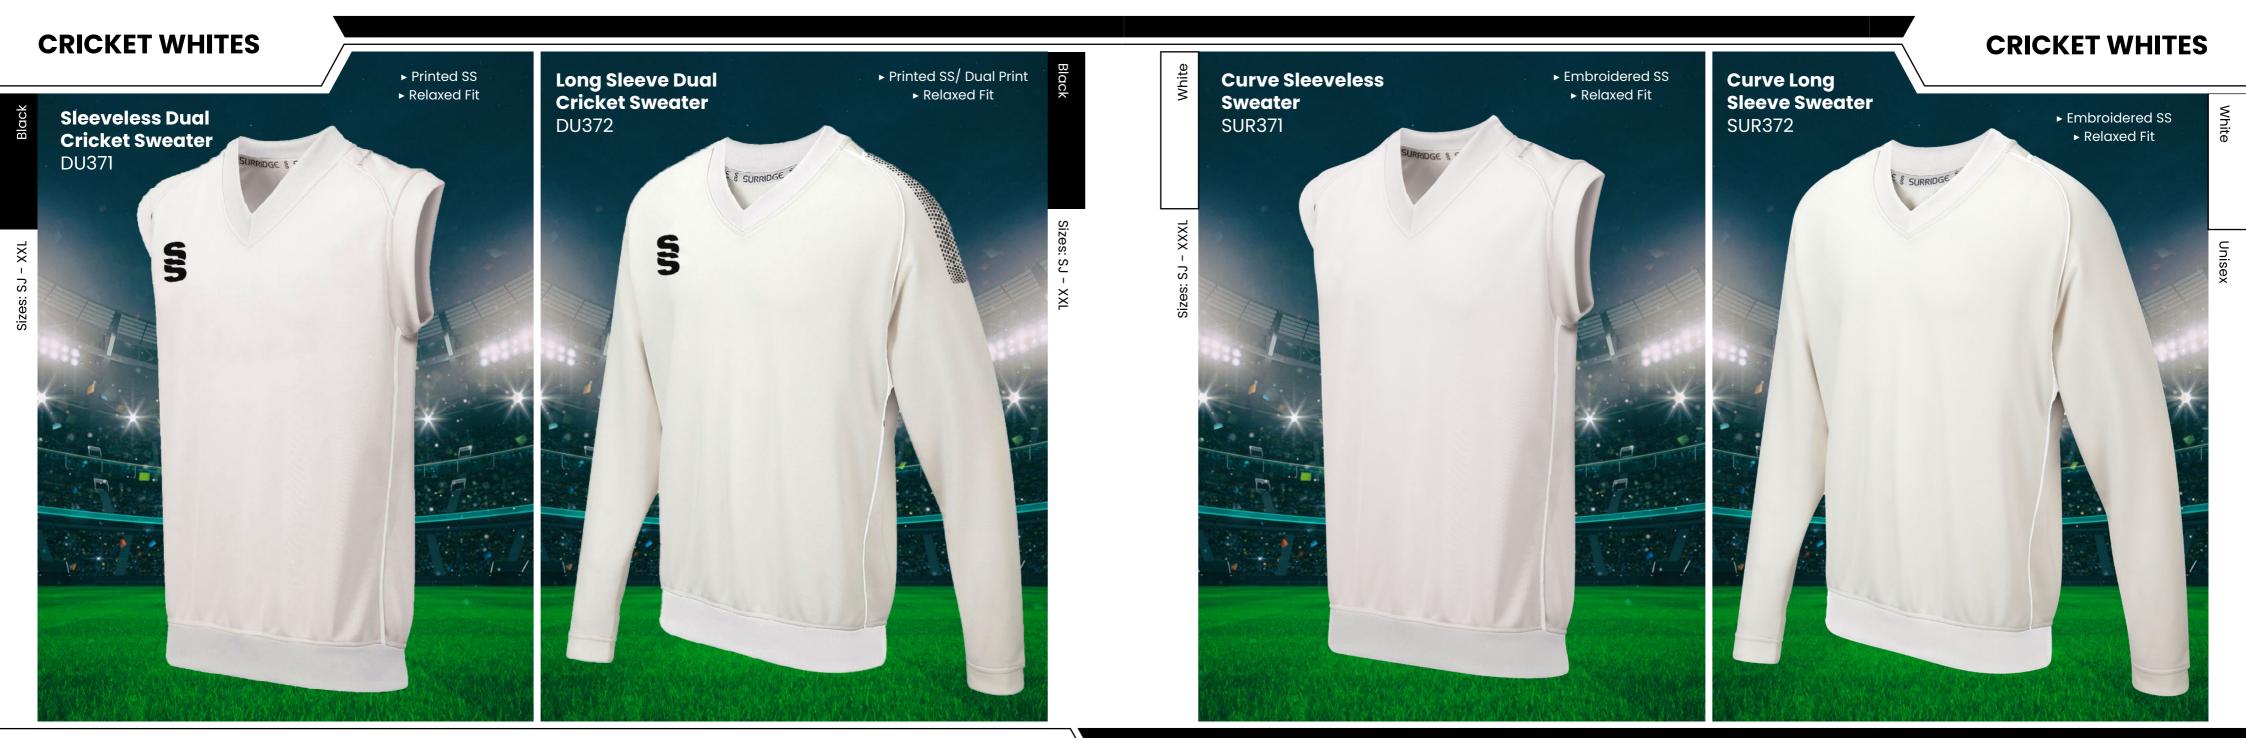

www.surridgesport.com or scan the QR code.



#### Collar and Sleeve Options



#### All designs available in 17 colours







Emerald/Black Emerald/Navy









Maroon/Amber Maroon/Black

Maroon/Sky

Navy/Amber











Red/Black

Red/Royal



Sky/Black

2



Sky/Navy

Complete your bespoke cricket kit by adding Surridge Sport stock range of Blade Playing Pants SUR394 available in 7 complimentary colours.



#### Bespoke T20 Tees

#### Bespoke T20 Cricket T-Shirts

Bespoke training wear to match outfield
Also available in Long Sleeve Shirts. Sleeveless Shirts and Long Sleeve Sweaters



#### Bespoke T20 Cricket Polo Shirts

- Fully bespoke designs unique to you
- Compliment your range with our stock range of shorts and socks



Create your own bespoke County whites designs.











visit: www.surridgesport.com tel: 01282 418 418 email: sales@surridgesport.com

#### **CRICKET WHITES**

Sizes: SJ - XXL





#### **CRICKET WHITES**

## WOMENS & GIRLS RANGE

At Surridge we are proud to supply a large range of Womens and Girls onfield and off-field sportswear.

All items are available with the option to add any of the 17 Surridge colour trims and SS logo.

For our full selection go to: www.surridgesport.com



URRIDGE





visit: www.surridgesport.com tel: 01282 418 418 email: sales@surridgesport.com



#### **Blade Play** Pant SUR394

► Double

#### **CRICKET Off-Field**



**SURRIDGE SPORT** 

### IMPACT $\square$

**PERFORMANCE WEAR** 





#### **SURRIDGE SPORT**

### 

Blade is a unique stock training range, available in 12 different colourways.



SURRIDGE





##