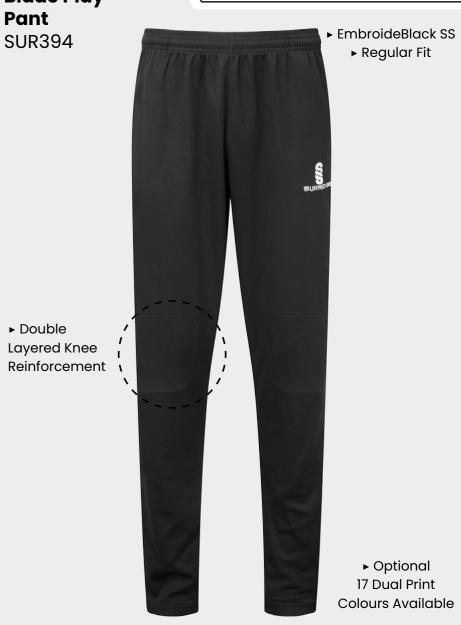

2

Sky/Navy

Complete your bespoke cricket kit by adding Surridge Sport stock range of Blade Playing Pants SUR394 available in 7 complimentary colours.

#### **Blade Play** Pant SUR394

► Double