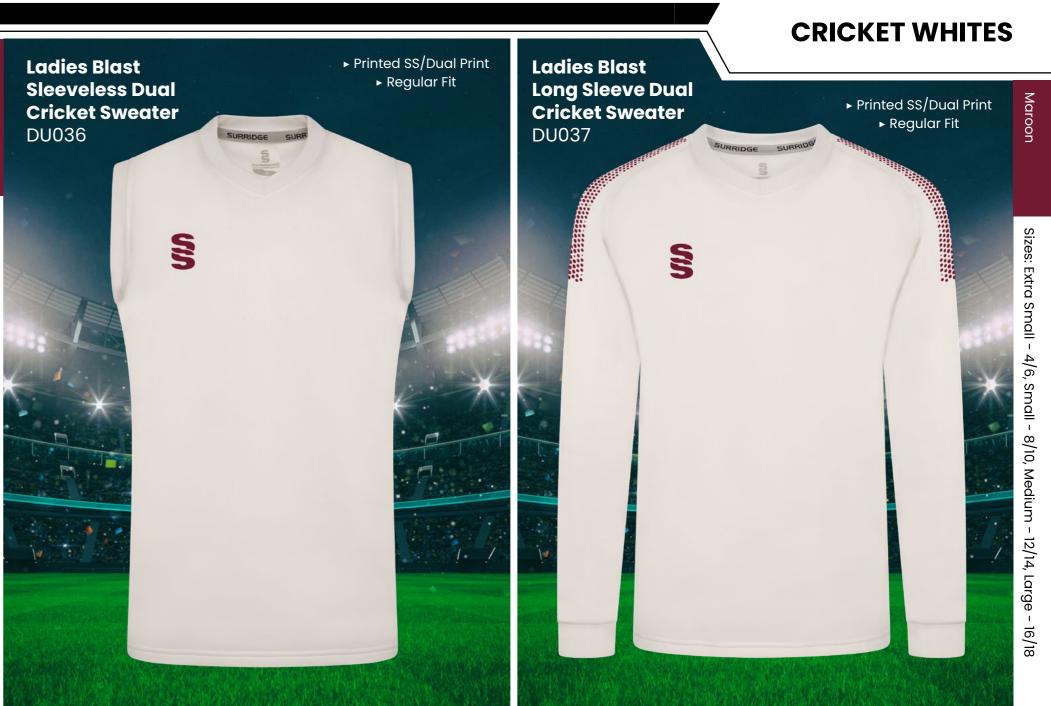

available in V-Neck

## Bespoke T20 Tees

Bespoke training wear to match outfield
Also available in Long Sleeve Shirts. Sleeveless Shirts and Long Sleeve Sweaters



- Fully bespoke designs unique to you
- Compliment your range with our stock range of shorts and socks



• Create your own bespoke County whites designs.

## **Bespoke Whites County Sleeveless Sweater** ► Design 2 ► Design 3 Design 1 S S S Fits Male & Fei CORDESC.

Create your own bespoke County whites designs.













## **CRICKET WHITES**

## WOMENS & GIRLS RANGE

At Surridge we are proud to supply a large range of Womens and Girls onfield and off-field sportswear.

All items are available with the option to add any of the 17 Surridge colour trims and SS logo.

For our full selection go to: www.surridgesport.com











## **CRICKET Off-Field**



**Blade Playing** 

Pant

SUR394

▶ Double

Layered Knee Reinforcement

 Optional 17 Dual Print





## **SURRIDGE SPORT**

# TRAINING RANGE

Blade is a unique stock training range, available in 12 different colourways.



visit: www.surridgesport.com tel: 01282 418 418 email: sales@surridgesport.com

SURRIDGE





## **SURRIDGE SPORT**

## TRAINING RANGE

YOUR COLOURS

Ē



**DUAL RANGE** 



We can also produce a bespoke print with a minimum of 100 prints (50 garments).



**UN BRANDED** 





### **Dual Slim Tek Pants** DU019

Printed SS/Dual Print

#### **Dual Short** DU020

**DUAL RANGE** 

Printed SS





Navy











Britannia Centre, Network 65 Business Park, Burnley, Lancashire, BB11 5ST

**tel:** +44 (0) 1282 418 418 **fax:** +44 (0) 1282 418