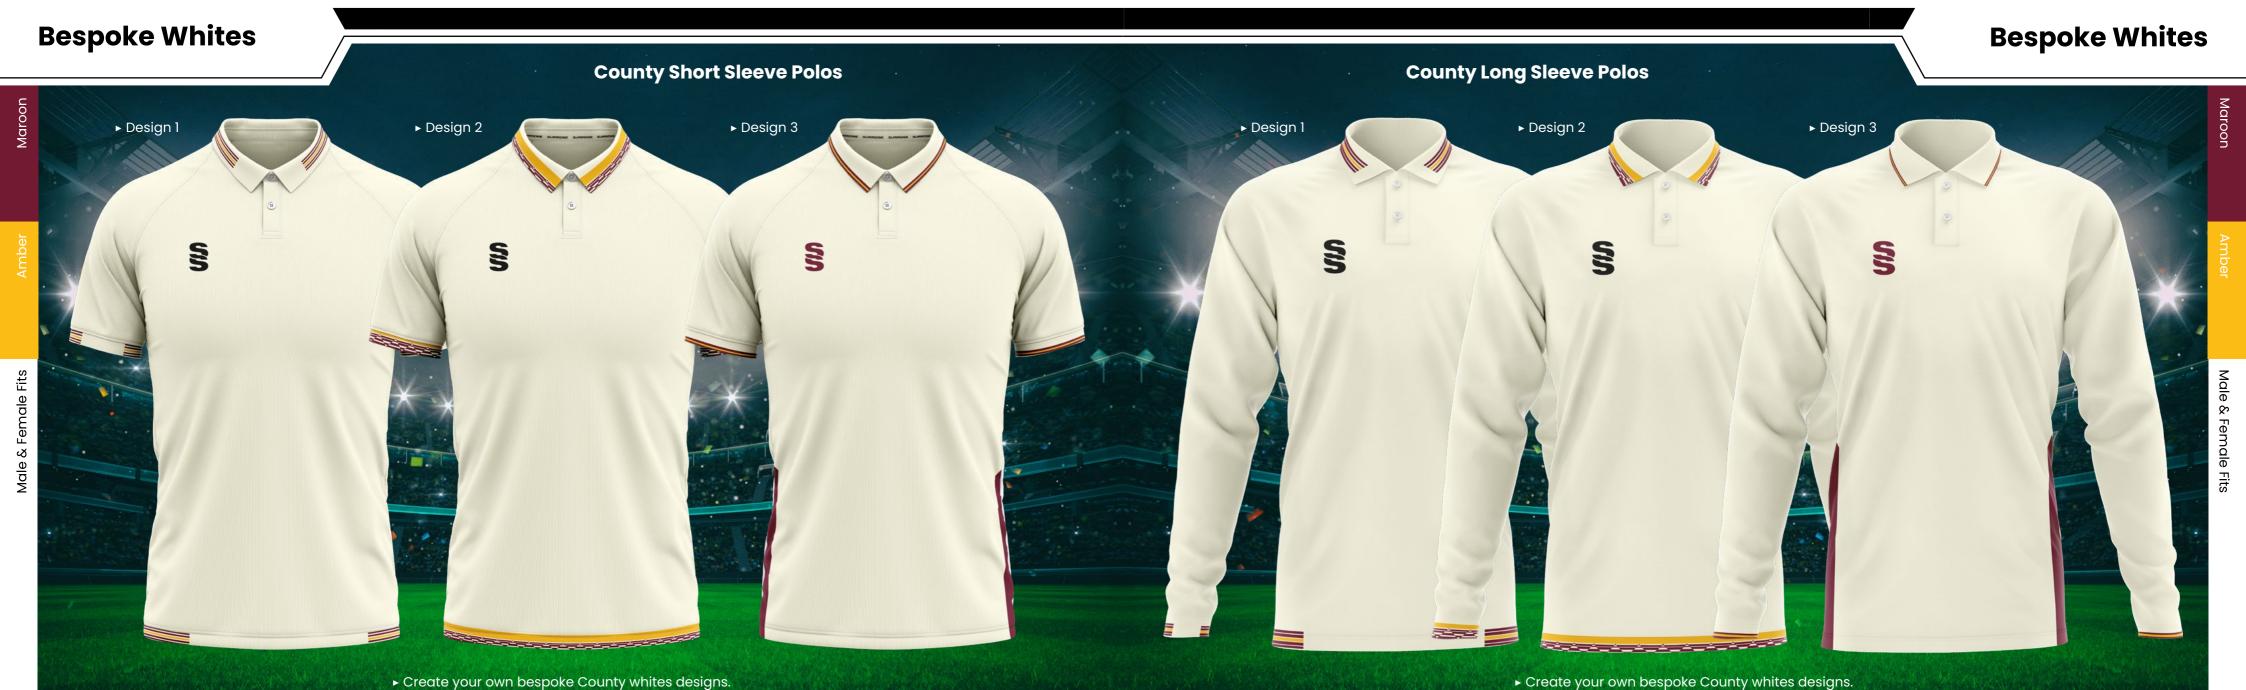

T, 1867

SURRIDGE SPORT

# EXCLUSIVE



For our full range visit www.surridgesport.com or scan the QR code.



### Collar and Sleeve Options



## All designs available in 17 colours







Emerald/Black







Forest/Amber

Forest/Navy

Navy/White

Maroon/Sky Maroon/Black

Navy/Amber











Red/Black

Red/Royal





Sky/Navy

(•)

- HITELS

Complete your bespoke cricket kit by adding Surridge Sport stock range of Blade Playing Pants SUR394 available in 7 complimentary colours.





Long Sleeve Sweater (Round Neck) Also available in V-Neck

## Bespoke T20 Tees

Bespoke training wear to match outfield
Also available in Long Sleeve Shirts. Sleeveless Shirts and Long Sleeve Sweaters



- Fully bespoke designs unique to you
- Compliment your range with our stock range of shorts and socks



• Create your own bespoke County whites designs.

## **Bespoke Whites County Sleeveless Sweater** ► Design 2 ► Design 3 Design 1 S S S Fits Male & Fei CORDESC.

Create your own bespoke County whites designs.













## **CRICKET WHITES**

## WOMENS & GIRLS RANGE

At Surridge we are proud to supply a large range of Womens and Girls onfield and off-field sportswear.

All items are available with the option to add any of the 17 Surridge colour trims and SS logo.

For our full selection go to: www.surridgesport.com











## **CRICKET Off-Field**



**Blade Playing** 

Pant

SUR394

▶ Double

Layered Knee Reinforcement

 Optional 17 Dual Print





## **SURRIDGE SPORT**

# TRAINING RANGE

Blade is a unique stock training range, available in 12 different colourways.



visit: www.sur