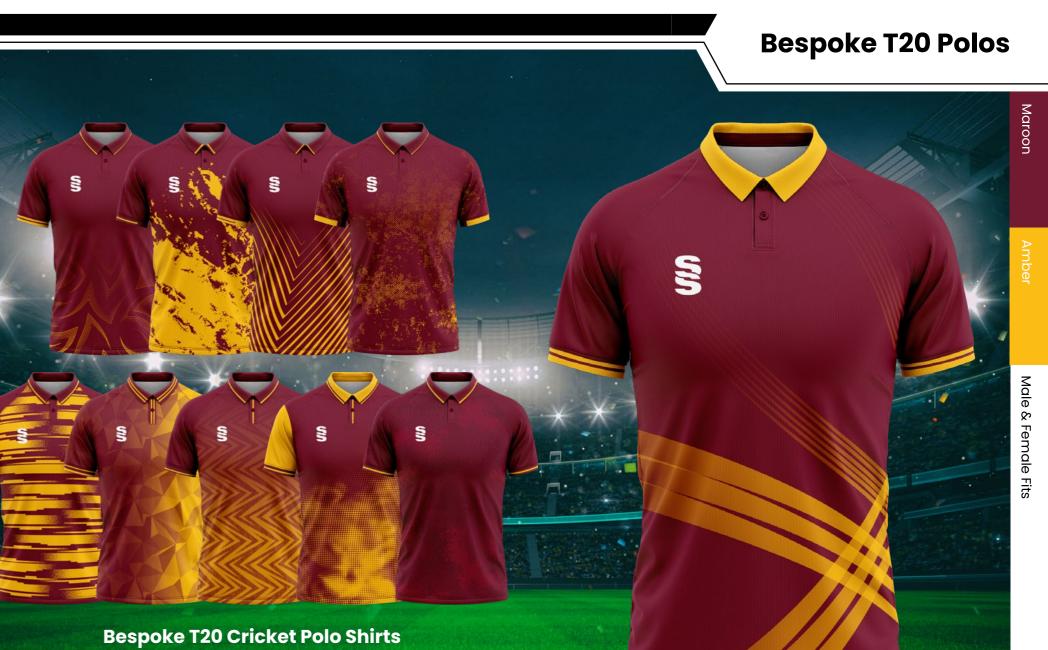

## Bespoke T20 Tees

Bespoke training wear to match outfield
Also available in Long Sleeve Shirts. Sleeveless Shirts and Long Sleeve Sweaters

- Fully bespoke designs unique to you
- Compliment your range with our stock range of shorts and socks