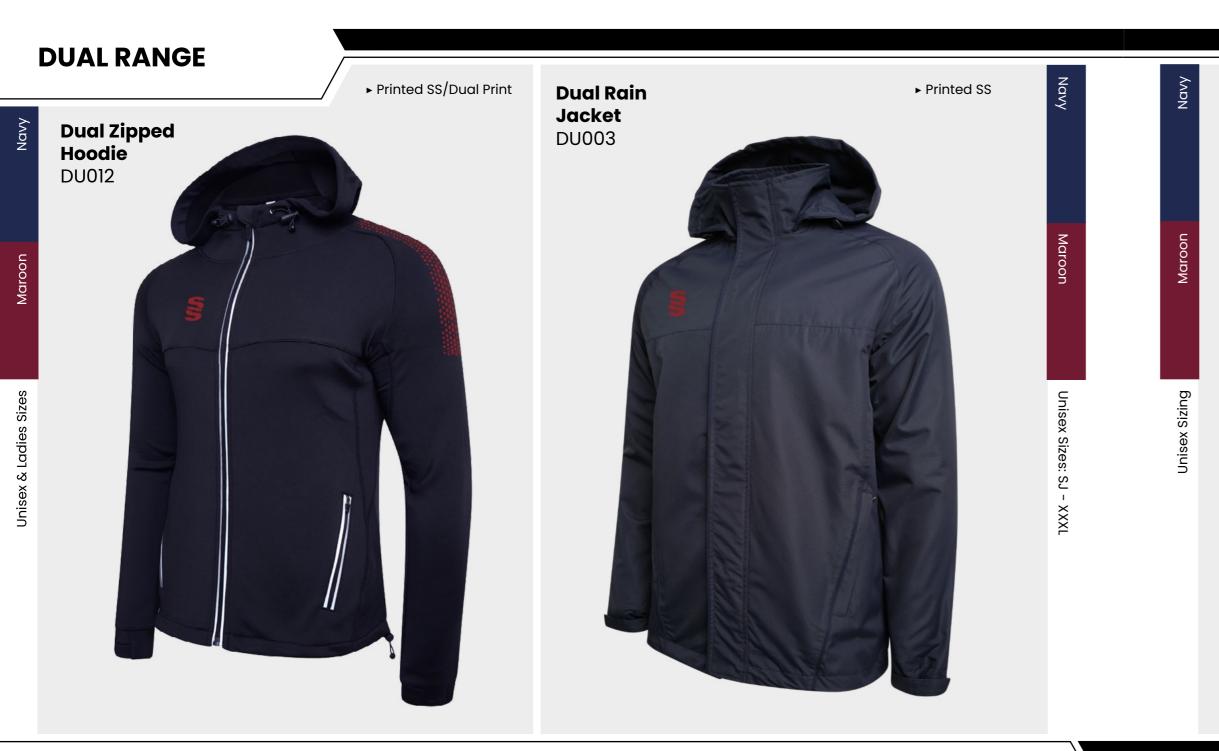

## TRAINING RANGE

YOUR COLOURS

Ē

**DUAL RANGE** 

We can also produce a bespoke print with a minimum of 100 prints (50 garments).

**UN BRANDED** 