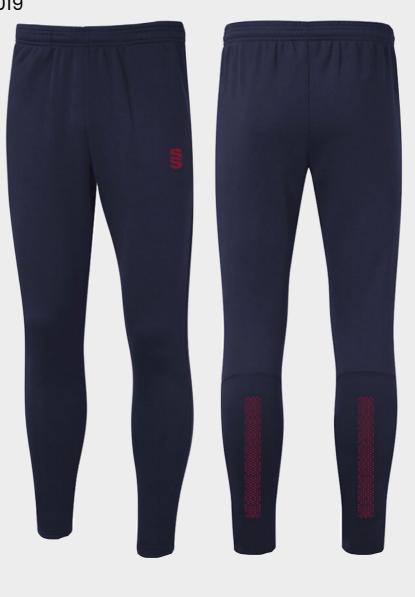

items are available with the option to add any of the 17 Surridge colour trims and SS logo.

For our full selection go to: www.surridgesport.com











## **CRICKET Off-Field**



**Blade Playing** 

Pant

SUR394

▶ Double

Layered Knee Reinforcement

 Optional 17 Dual Print





## **SURRIDGE SPORT**

# TRAINING RANGE

Blade is a unique stock training range, available in 12 different colourways.



visit: www.surridgesport.com tel: 01282 418 418 email: sales@surridgesport.com

SURRIDGE





## **SURRIDGE SPORT**

## TRAINING RANGE

YOUR COLOURS

Ē



**DUAL RANGE** 



We can also produce a bespoke print with a minimum of 100 prints (50 garments).



**UN BRANDED** 





### **Dual Slim Tek Pants** DU019

Printed SS/Dual Print

#### **Dual Short** DU020

**DUAL RANGE** 

Printed SS





Navy











Britannia Centre, Network 65 Business Park, Burnley, Lancashire, BB11 5ST

**tel:** +44 (0) 1282 418 418 **fax:** +44 (0) 1282 418 419

online: www.surridgesport.com email: sales@surridgesport.com twitter: @surridgesport facebook: Surridge Sport

All information within this catalogue was correct at the time of production & is subject to change without prior notice.