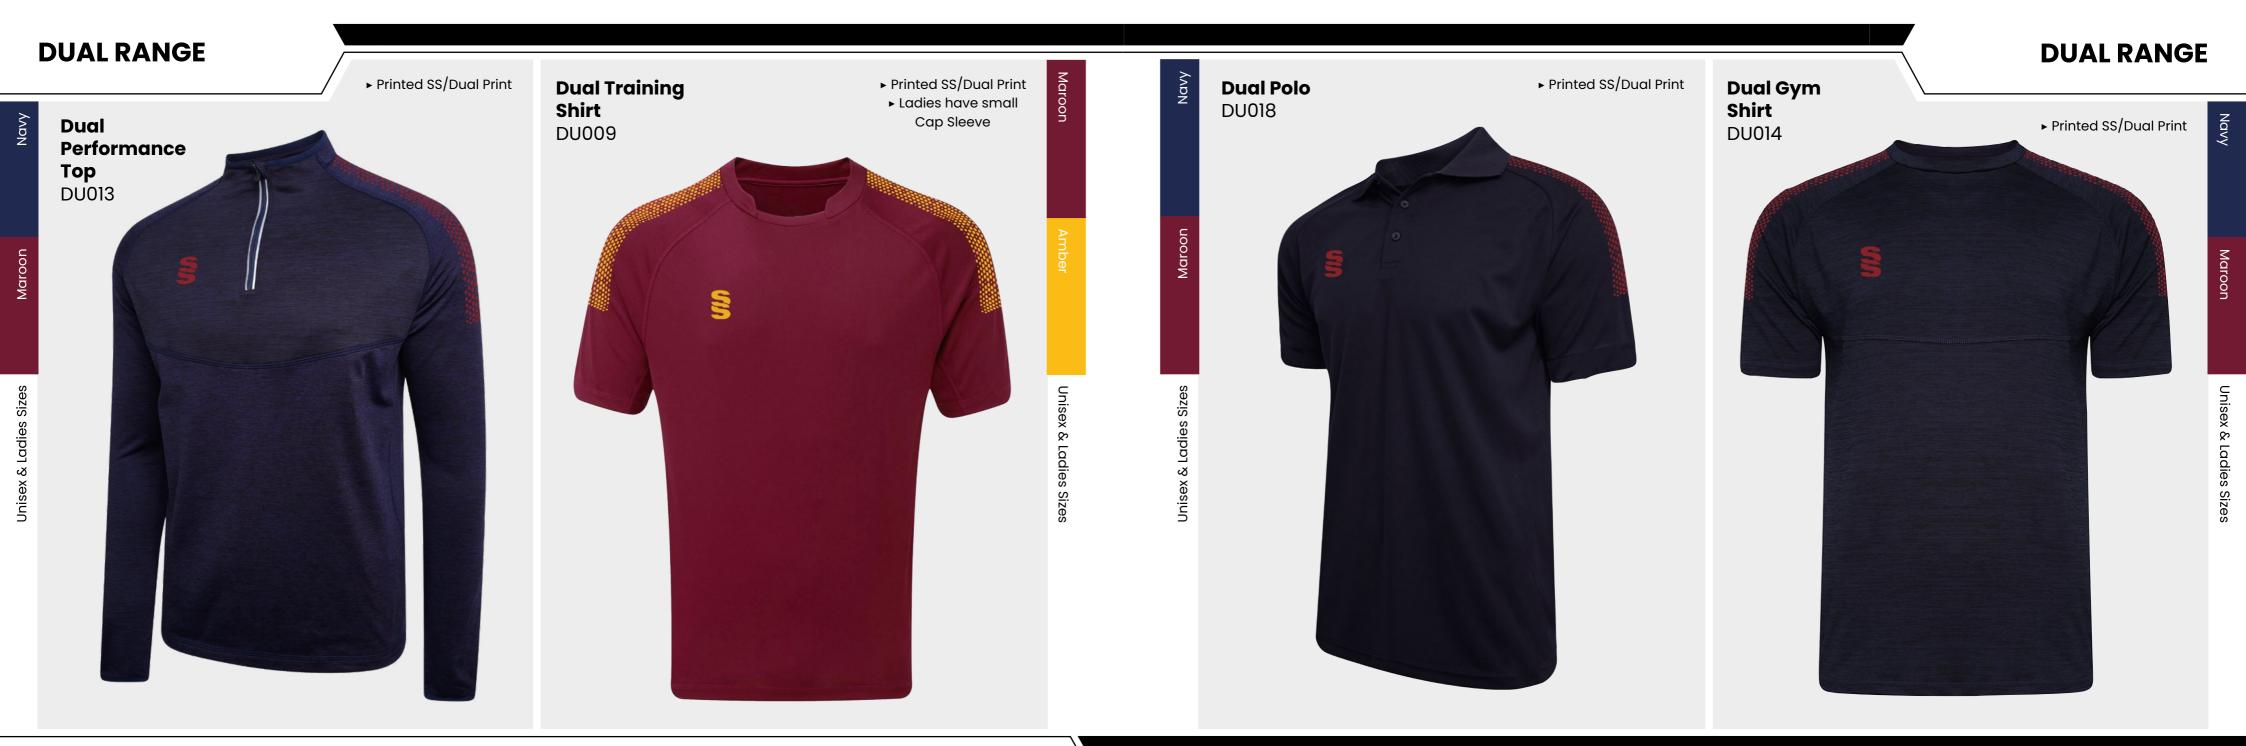

## TRAINING RANGE

YOUR COLOURS

Ē

**DUAL RANGE** 

We can also produce a bespoke print with a minimum of 100 prints (50 garments).

**UN BRANDED** 

### **Dual Slim Tek Pants** DU019

Printed SS/Dual Print