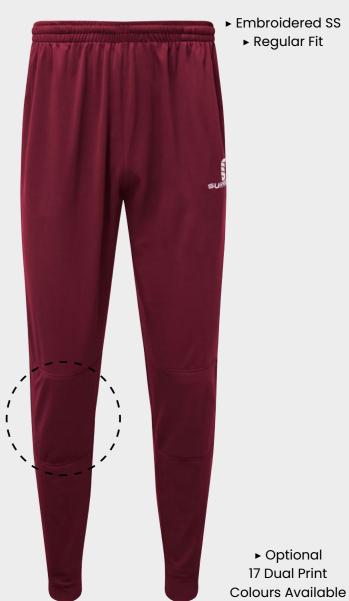

## **CRICKET Off-Field**

**Blade Playing** 

Pant

SUR394

▶ Double

Layered Knee Reinforcement

 Optional 17 Dual Print