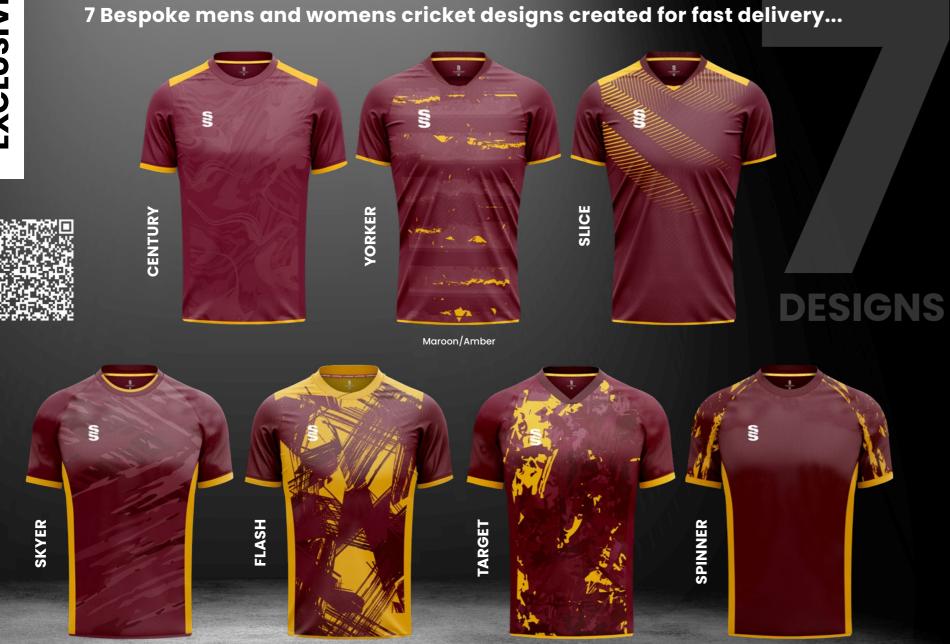

NEW! Exclusive

VEEK DELIVERY

Available in Male and Female Fits

## **#SURRIDGEISSPORT**

All designs are available in Short Sleeve, Long Sleeve and Collared. Sleeveless Sweater & Long Sleeve Sweater both available in Round Neck and V-Neck options.

DESIGNS

EST. 1867