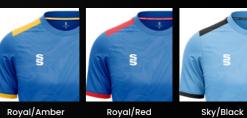

## All designs available in 17 colours

Emerald/Black

Forest/Amber

Forest/Navy

Navy/White

Maroon/Sky Maroon/Black

Navy/Amber

Red/Black