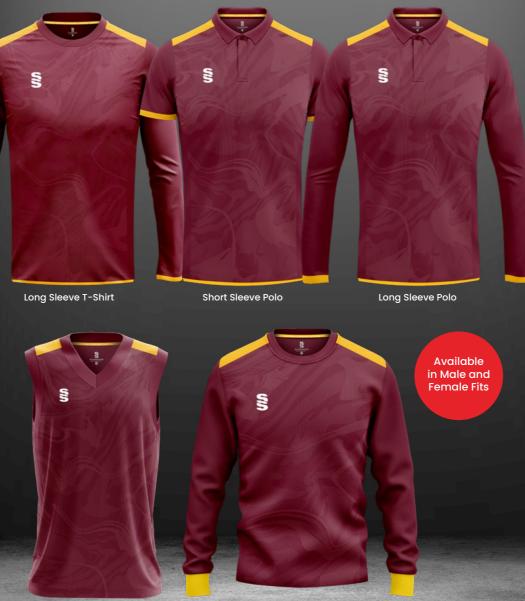

### Collar and Sleeve Options

Red/Royal

Sky/Navy

(•)

- HITELS

Complete your bespoke cricket kit by adding Surridge Sport stock range of Blade Playing Pants SUR394 available in 7 complimentary colours.

Long Sleeve Sweater (Round Neck) Also available in V-Neck