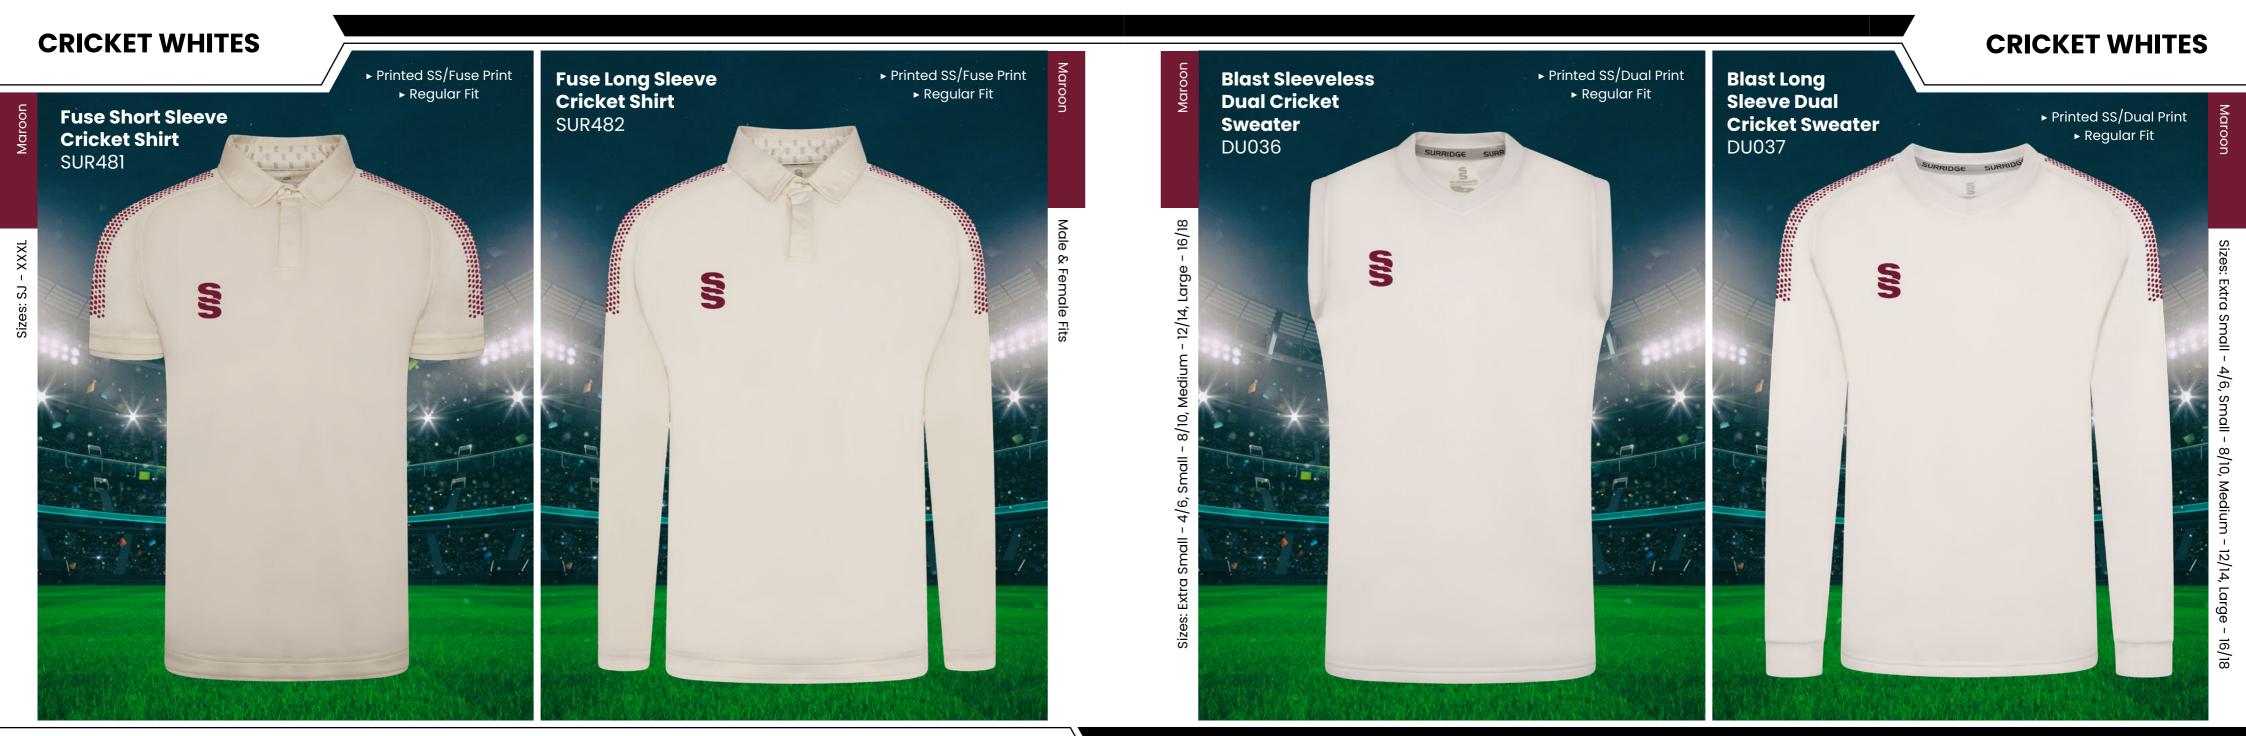

/Amber

Forest/Navy

Navy/White

Maroon/Sky Maroon/Black

Navy/Amber











Red/Black

Red/Royal





Sky/Navy

(•)

- HITELS

Complete your bespoke cricket kit by adding Surridge Sport stock range of Blade Playing Pants SUR394 available in 7 complimentary colours.





Long Sleeve Sweater (Round Neck) Also available in V-Neck

## Bespoke T20 Tees

Bespoke training wear to match outfield
Also available in Long Sleeve Shirts. Sleeveless Shirts and Long Sleeve Sweaters



- Fully bespoke designs unique to you
- Compliment your range with our stock range of shorts and socks



• Create your own bespoke County whites designs.

## **Bespoke Whites County Sleeveless Sweater** ► Design 2 ► Design 3 Design 1 S S S Fits Male & Fei CORDESC.

Create your own bespoke County whites designs.













## **CRICKET WHITES**

## WOMENS & GIRLS RANGE

At Surridge we are proud to supply a large range of Womens and Girls onfield and off-field sportswear.

All items are available with the option to add any of the 17 Surridge colour trims and SS logo.

For our full selection go to: www.surridgesport.com











## **CRICKET Off-Field**



**Blade Playing** 

Pant

SUR394

▶ Double

Layered Knee Reinforcement

 Optional 17 Dual Print





## **SURRIDGE SPORT**

# TRAINING RANGE

Blade is a unique stock training range, available in 12 different colourways.



visit: www.surridgesport.com tel: 01282 418 418 email: sales@surridgesport.com

SURRIDGE





## **SURRIDGE SPORT**

## TRAINING RANGE

YOUR COLOURS

Ē



**DUAL RANGE** 



We can also produce a bespoke print with a minimum of 100