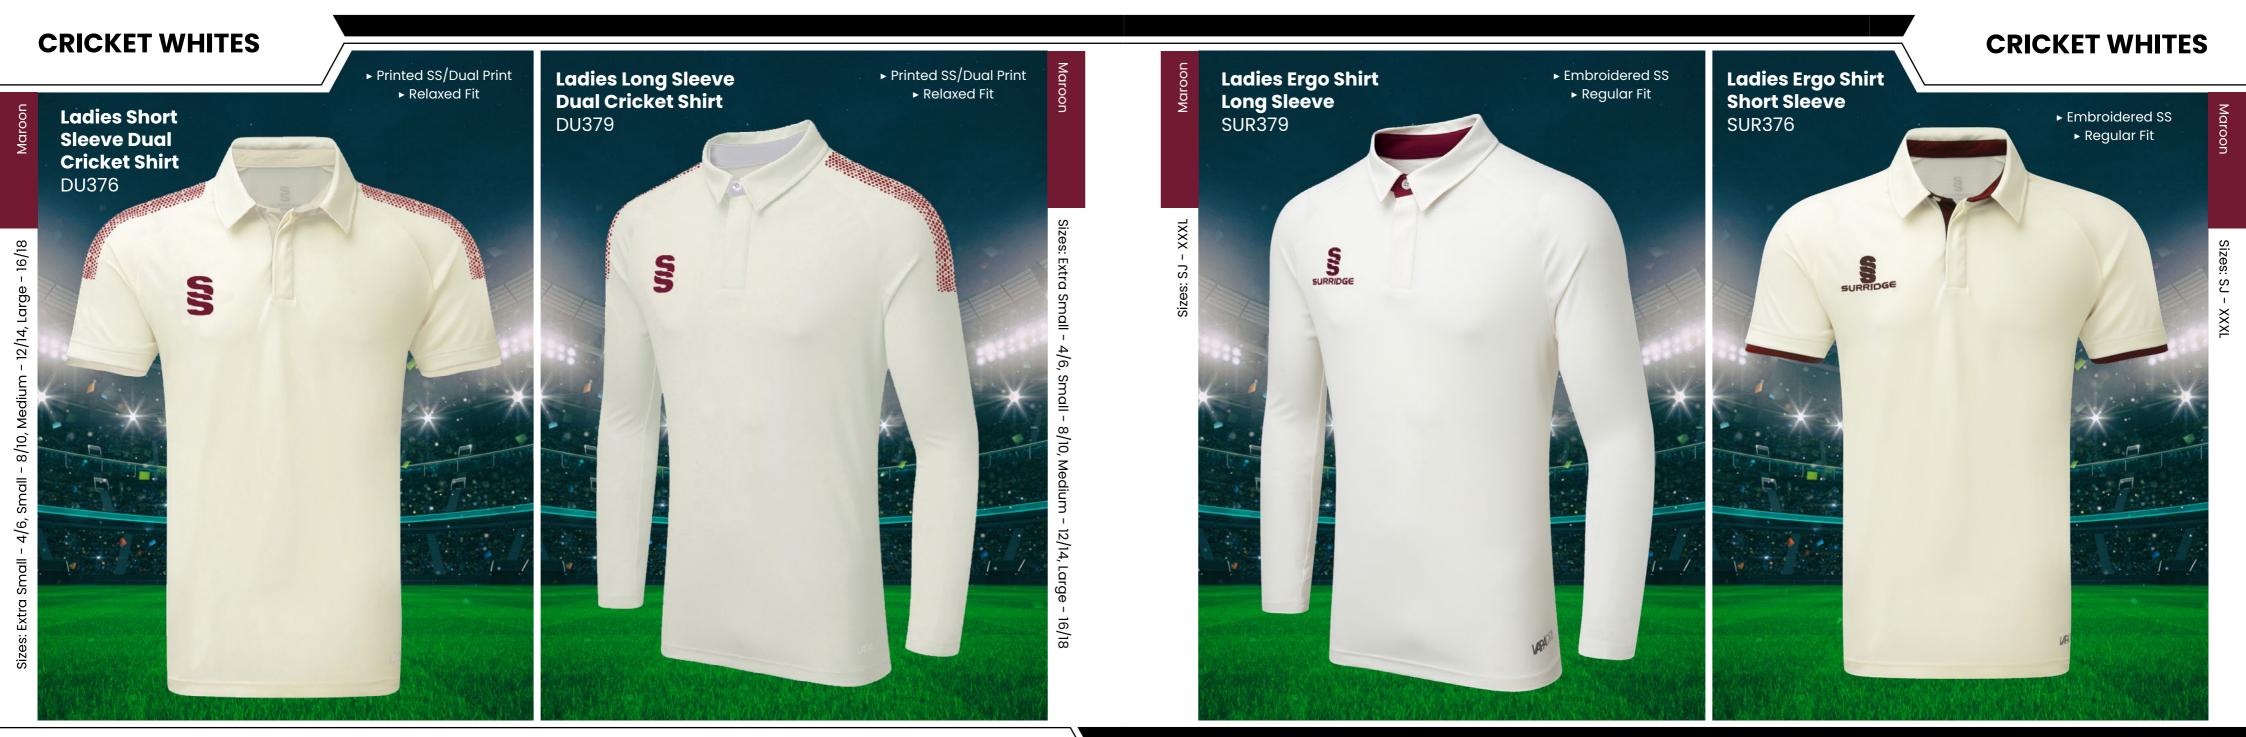

vailable in V-Neck

## Bespoke T20 Tees

Bespoke training wear to match outfield
Also available in Long Sleeve Shirts. Sleeveless Shirts and Long Sleeve Sweaters



- Fully bespoke designs unique to you
- Compliment your range with our stock range of shorts and socks



• Create your own bespoke County whites designs.

## **Bespoke Whites County Sleeveless Sweater** ► Design 2 ► Design 3 Design 1 S S S Fits Male & Fei CORDESC.

Create your own bespoke County whites designs.













## **CRICKET WHITES**

## WOMENS & GIRLS RANGE

At Surridge we are proud to supply a large range of Womens and Girls onfield and off-field sportswear.

All items are available with the option to add any of the 17 Surridge colour trims and SS logo.

For our full selection go to: www.surridgesport.com











## **CRICKET Off-Field**



**Blade Playing** 

Pant

SUR394

▶ Double

Layered Knee Reinforcement

 Optional 17 Dual Print





## **SURRIDGE SPORT**

# TRAINING RANGE

Blade is a unique stock training range, available in 12 different colourways.



visit: www.surridgesport.com tel: 01282 418 418 email: sales@surridgesport.com

SURRIDGE





## **SURRIDGE SPORT**

## TRAINING RANGE

YOUR COLOURS

Ē



**DUAL RANGE** 



We can also produce a bespoke print with a minimum of 100 prints (50 garments).



**UN BRANDED** 





### **Dual Slim Tek Pants** DU019

Printed SS/Dual Print

#### **Dual Short** DU020

**DUAL RANGE** 

Printed SS





Navy











Britannia Centre, Network 65 Business Park, Burnley, Lancashire, BB11 5ST

**tel:** +44 (0) 1282 418 418 **fax:** +44 (0) 1282 418 41