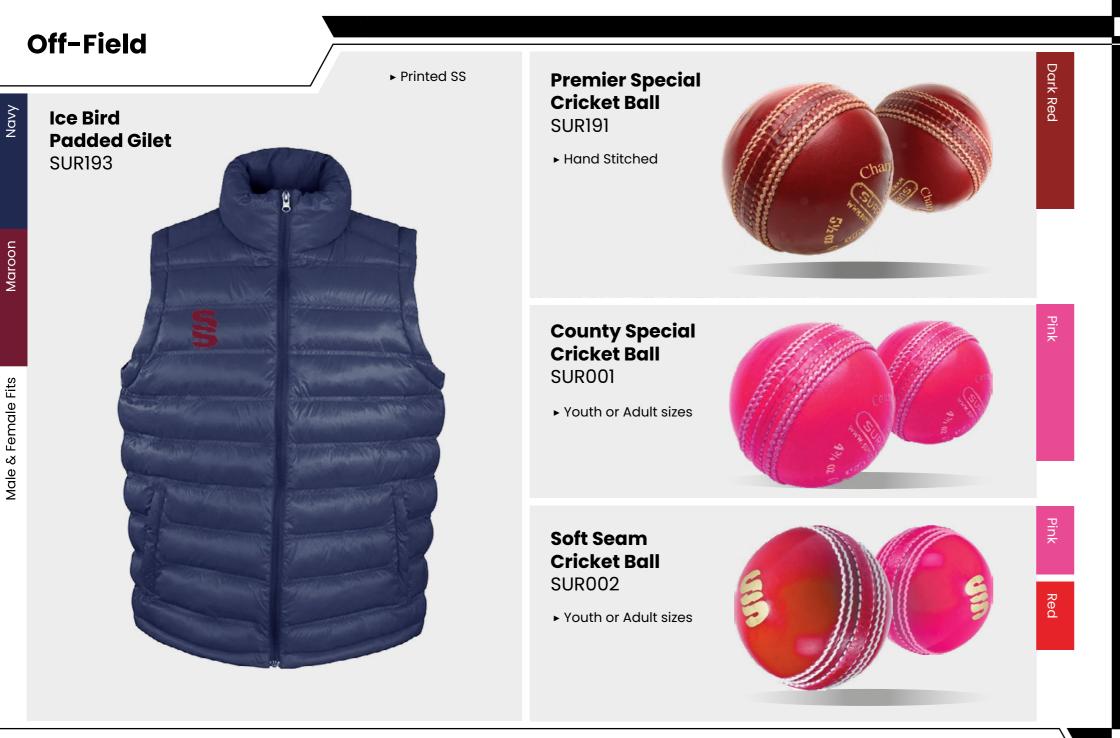

## **CRICKET Off-Field**

**Blade Playing** 

Pant

SUR394

▶ Double

Layered Knee Reinforcement

 Optional 17 Dual Print