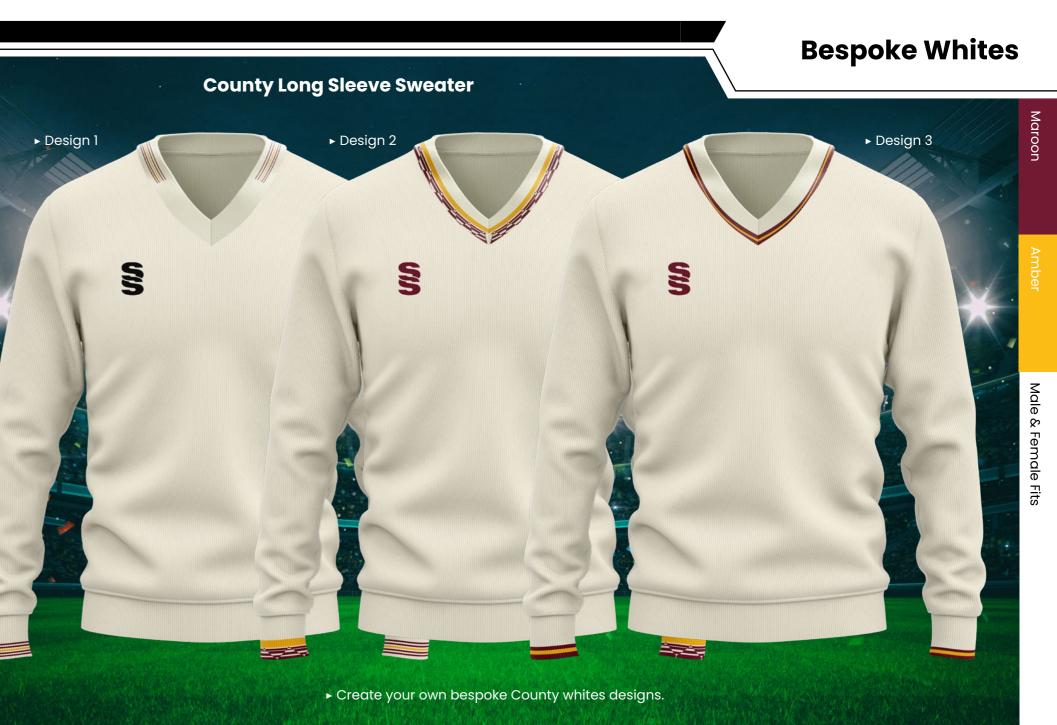

Forest/Amber

Forest/Navy

Navy/White

Maroon/Sky Maroon/Black

Navy/Amber











Red/Black

Red/Royal





Sky/Navy

(•)

- HITELS

Complete your bespoke cricket kit by adding Surridge Sport stock range of Blade Playing Pants SUR394 available in 7 complimentary colours.





Long Sleeve Sweater (Round Neck) Also available in V-Neck

## Bespoke T20 Tees

Bespoke training wear to match outfield
Also available in Long Sleeve Shirts. Sleeveless Shirts and Long Sleeve Sweaters



- Fully bespoke designs unique to you
- Compliment your range with our stock range of shorts and socks



• Create your own bespoke County whites designs.

## **Bespoke Whites County Sleeveless Sweater** ► Design 2 ► Design 3 Design 1 S S S Fits Male & Fei CORDESC.

Create your own bespoke County whites designs.













## **CRICKET WHITES**

## WOMENS & GIRLS RANGE

At Surridge we are proud to supply a large range of Womens and Girls onfield and off-field sportswear.

All items are available with the option to add any of the 17 Surridge colour trims and SS logo.

For our full selection go to: www.surridgesport.com











## **CRICKET Off-Field**



**Blade Playing** 

Pant

SUR394

▶ Double

Layered Knee Reinforcement

 Optional 17 Dual Print





## **SURRIDGE SPORT**

# TRAINING RANGE

Blade is a unique stock training range, available in 12 different colourways.



visit: www.surridgesport.com tel: 01282 418 418 email: sales@surridgesport.com

SURRIDGE





## **SURRIDGE SPORT**

## TRAINING RANGE

YOUR COLOURS

Ē



**DUAL RANGE** 



We can also produce a bespoke print with a minimum