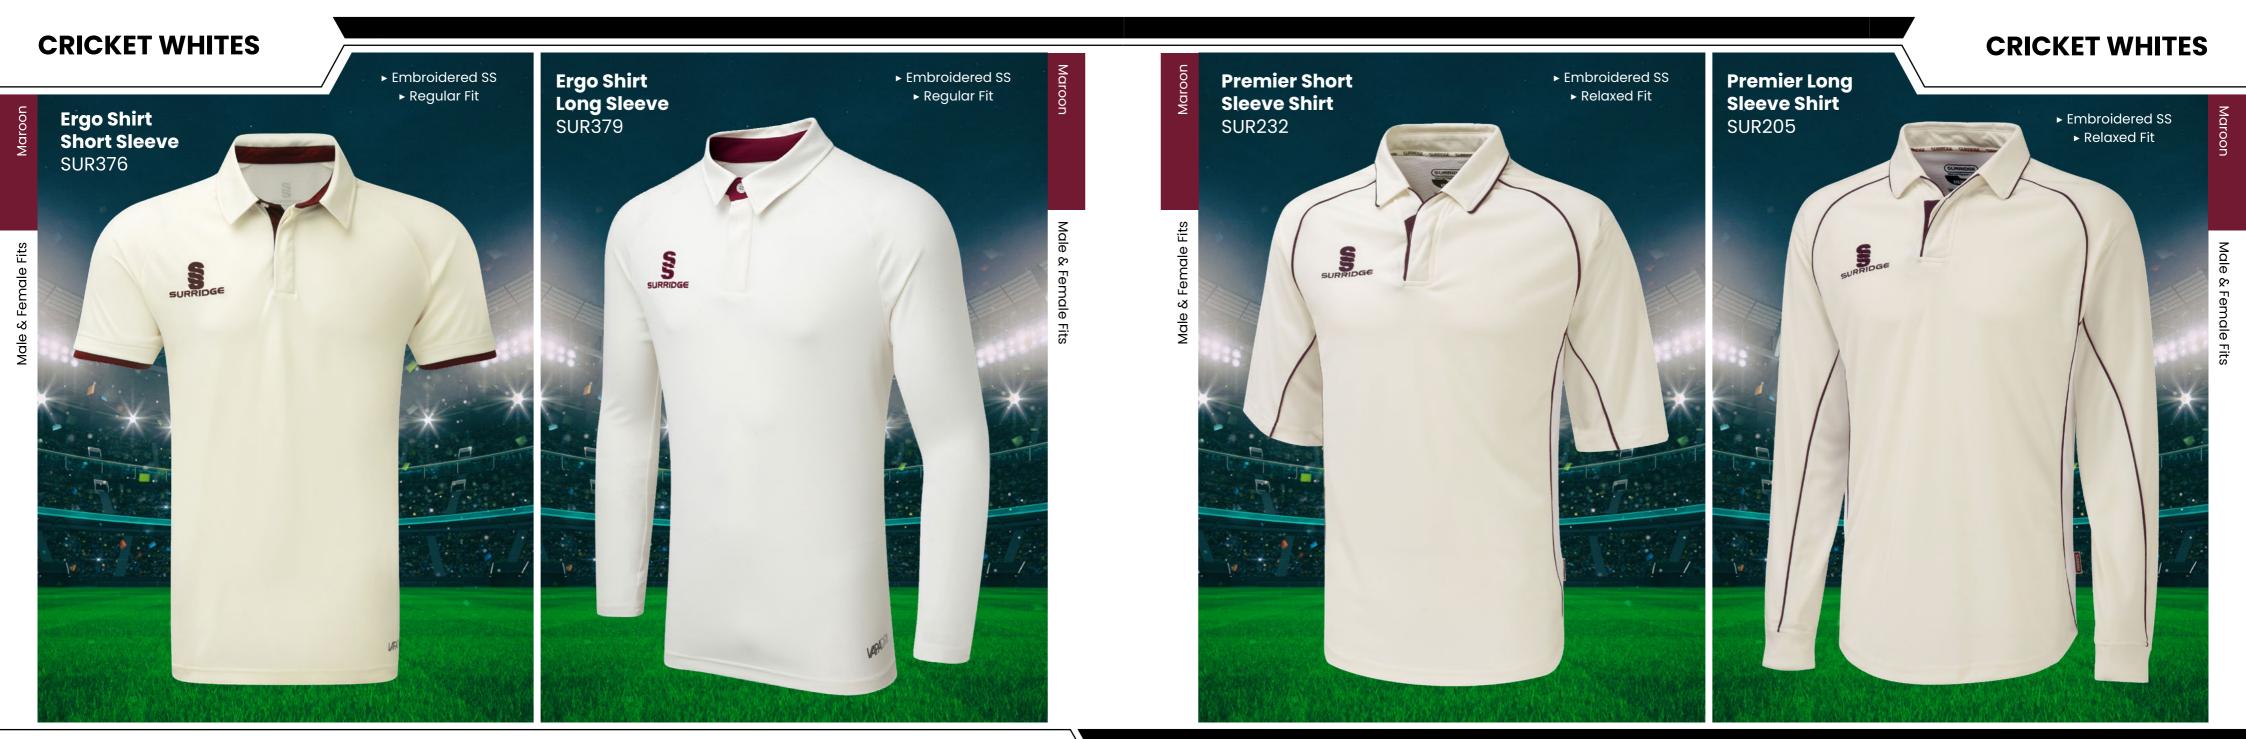

rest/Amber

Forest/Navy

Navy/White

Maroon/Sky Maroon/Black

Navy/Amber











Red/Black

Red/Royal





Sky/Navy

(•)

- HITELS

Complete your bespoke cricket kit by adding Surridge Sport stock range of Blade Playing Pants SUR394 available in 7 complimentary colours.





Long Sleeve Sweater (Round Neck) Also available in V-Neck

## Bespoke T20 Tees

Bespoke training wear to match outfield
Also available in Long Sleeve Shirts. Sleeveless Shirts and Long Sleeve Sweaters



- Fully bespoke designs unique to you
- Compliment your range with our stock range of shorts and socks



• Create your own bespoke County whites designs.

## **Bespoke Whites County Sleeveless Sweater** ► Design 2 ► Design 3 Design 1 S S S Fits Male & Fei CORDESC.

Create your own bespoke County whites designs.













## **CRICKET WHITES**

## WOMENS & GIRLS RANGE

At Surridge we are proud to supply a large range of Womens and Girls onfield and off-field sportswear.

All items are available with the option to add any of the 17 Surridge colour trims and SS logo.

For our full selection go to: www.surridgesport.com











## **CRICKET Off-Field**



**Blade Playing** 

Pant

SUR394

▶ Double

Layered Knee Reinforcement

 Optional 17 Dual Print





## **SURRIDGE SPORT**

# TRAINING RANGE

Blade is a unique stock training range, available in 12 different colourways.



visit: www.surridgesport.com tel: 01282 418 418 email: sales@surridgesport.com

SURRIDGE





## **SURRIDGE SPORT**

## TRAINING RANGE

YOUR COLOURS

Ē



**DUAL RANGE** 



We can also produce a bespoke print with a minimum of