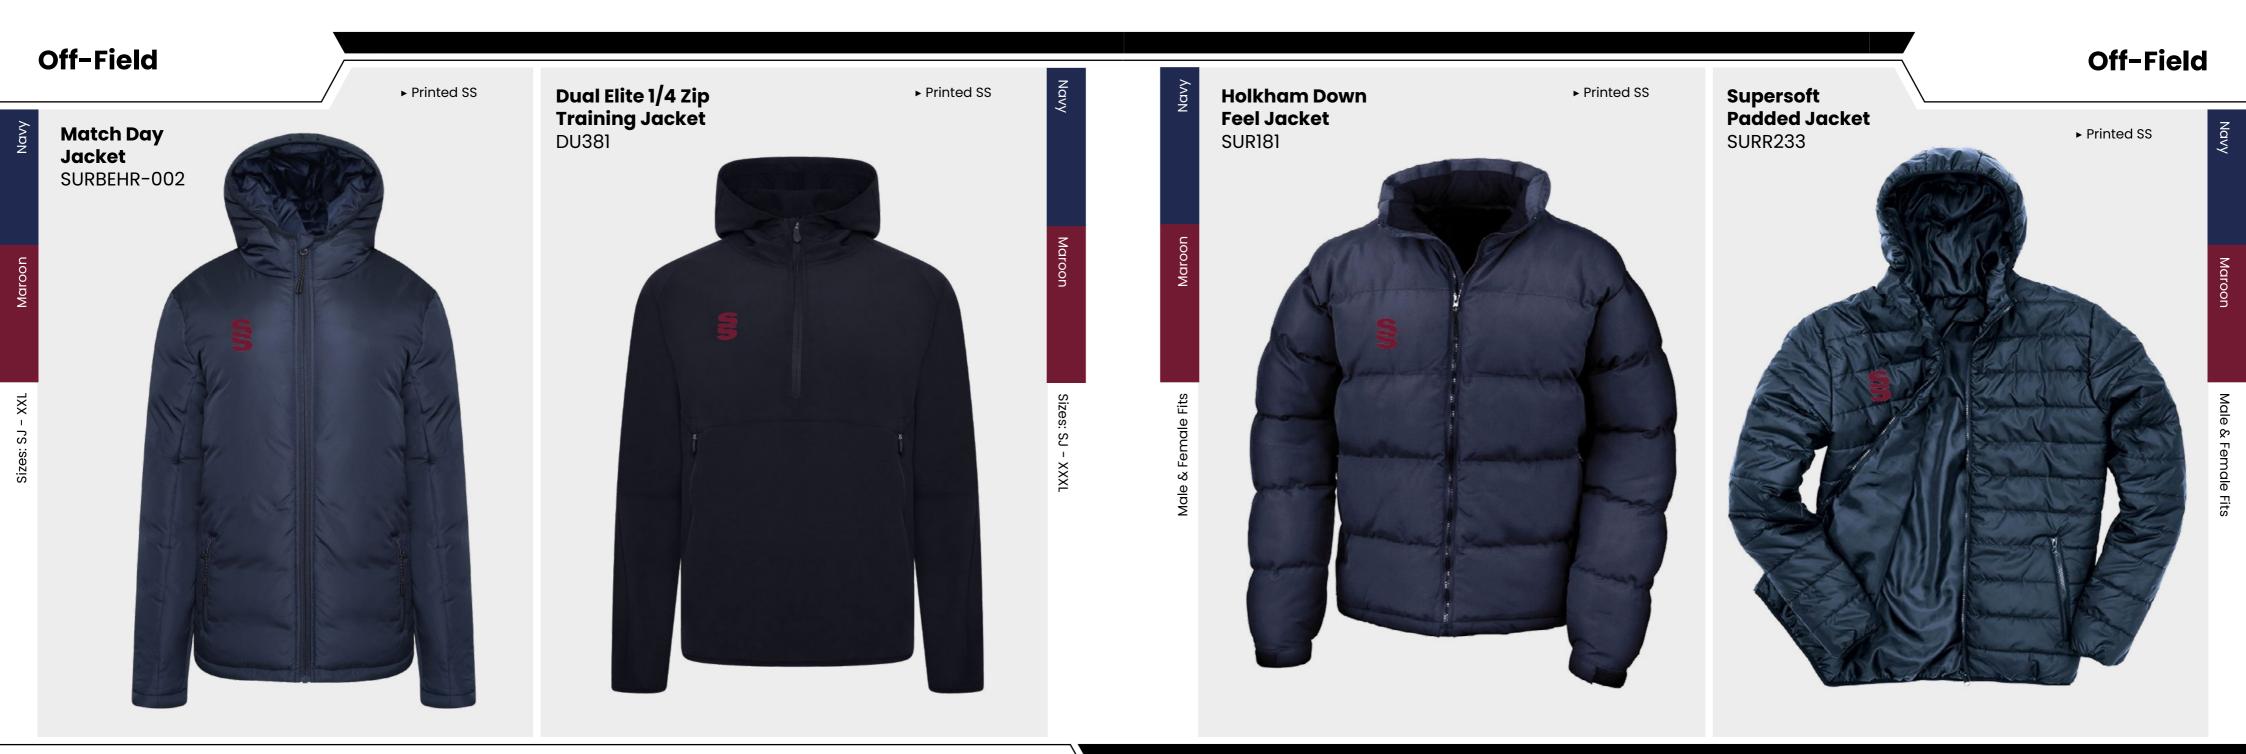

ilable with the option to add any of the 17 Surridge colour trims and SS logo.

For our full selection go to: www.surridgesport.com











## **CRICKET Off-Field**



**Blade Playing** 

Pant

SUR394

▶ Double

Layered Knee Reinforcement

 Optional 17 Dual Print





## **SURRIDGE SPORT**

# TRAINING RANGE

Blade is a unique stock training range, available in 12 different colourways.



visit: www.surridgesport.com tel: 01282 418 418 email: sales@surridgesport.com

SURRIDGE





## **SURRIDGE SPORT**

## TRAINING RANGE

YOUR COLOURS

Ē



**DUAL RANGE** 



We can also produce a bespoke print with a minimum of 100 prints (50 garments).



**UN BRANDED** 





### **Dual Slim Tek Pants** DU019

Printed SS/Dual Print

#### **Dual Short** DU020

**DUAL RANGE** 

Printed SS





Navy











Britannia Centre, Network 65 Business Park, Burnley, Lancashire, BB11 5ST

**tel:** +44 (0) 1282 418 418 **fax:** +44 (0) 1282 418 419

online: www.surridgesport.com email: sales@surridgesport.com twitter: @surridgesport facebook: Surridge Sport

All information within this catalogue was correct at the time of production & is subject to change without prior notice.