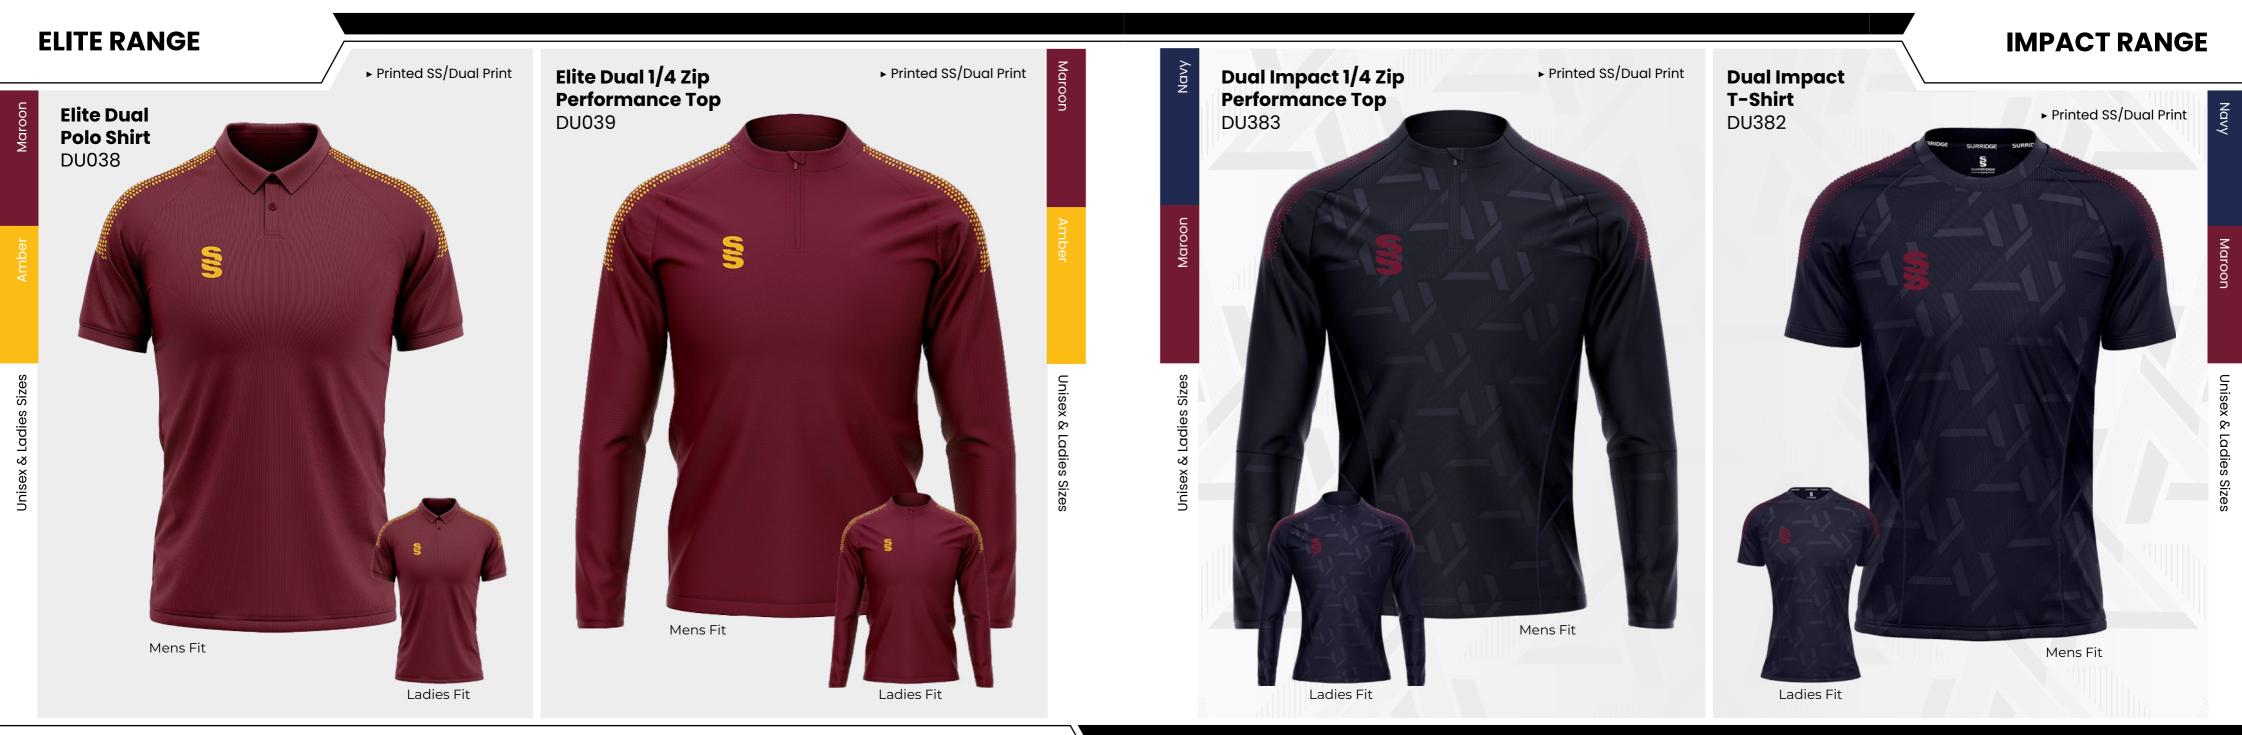

Shirts and Long Sleeve Sweaters



- Fully bespoke designs unique to you
- Compliment your range with our stock range of shorts and socks



• Create your own bespoke County whites designs.

## **Bespoke Whites County Sleeveless Sweater** ► Design 2 ► Design 3 Design 1 S S S Fits Male & Fei CORDESC.

Create your own bespoke County whites designs.













## **CRICKET WHITES**

## WOMENS & GIRLS RANGE

At Surridge we are proud to supply a large range of Womens and Girls onfield and off-field sportswear.

All items are available with the option to add any of the 17 Surridge colour trims and SS logo.

For our full selection go to: www.surridgesport.com











## **CRICKET Off-Field**



**Blade Playing** 

Pant

SUR394

▶ Double

Layered Knee Reinforcement

 Optional 17 Dual Print





## **SURRIDGE SPORT**

# TRAINING RANGE

Blade is a unique stock training range, available in 12 different colourways.



visit: www.surridgesport.com tel: 01282 418 418 email: sales@surridgesport.com

SURRIDGE





## **SURRIDGE SPORT**

## TRAINING RANGE

YOUR COLOURS

Ē



**DUAL RANGE** 



We can also produce a bespoke print with a minimum of 100 prints (50 garments).



**UN BRANDED** 





### **Dual Slim Tek Pants** DU019

Printed SS/Dual Print

#### **Dual Short** DU020

**DUAL RANGE** 

Printed SS





Navy











Britannia Centre, Network 65 Business Park, Burnley, Lancashire, BB11 5ST

**tel:** +44 (0) 1282 418 418 **fax:** +44 (0) 1282 418 419

online: www.surridgesport.com email: sales@surridgesport.com twitter: @surridgesport facebook: Surridge Sport

All information