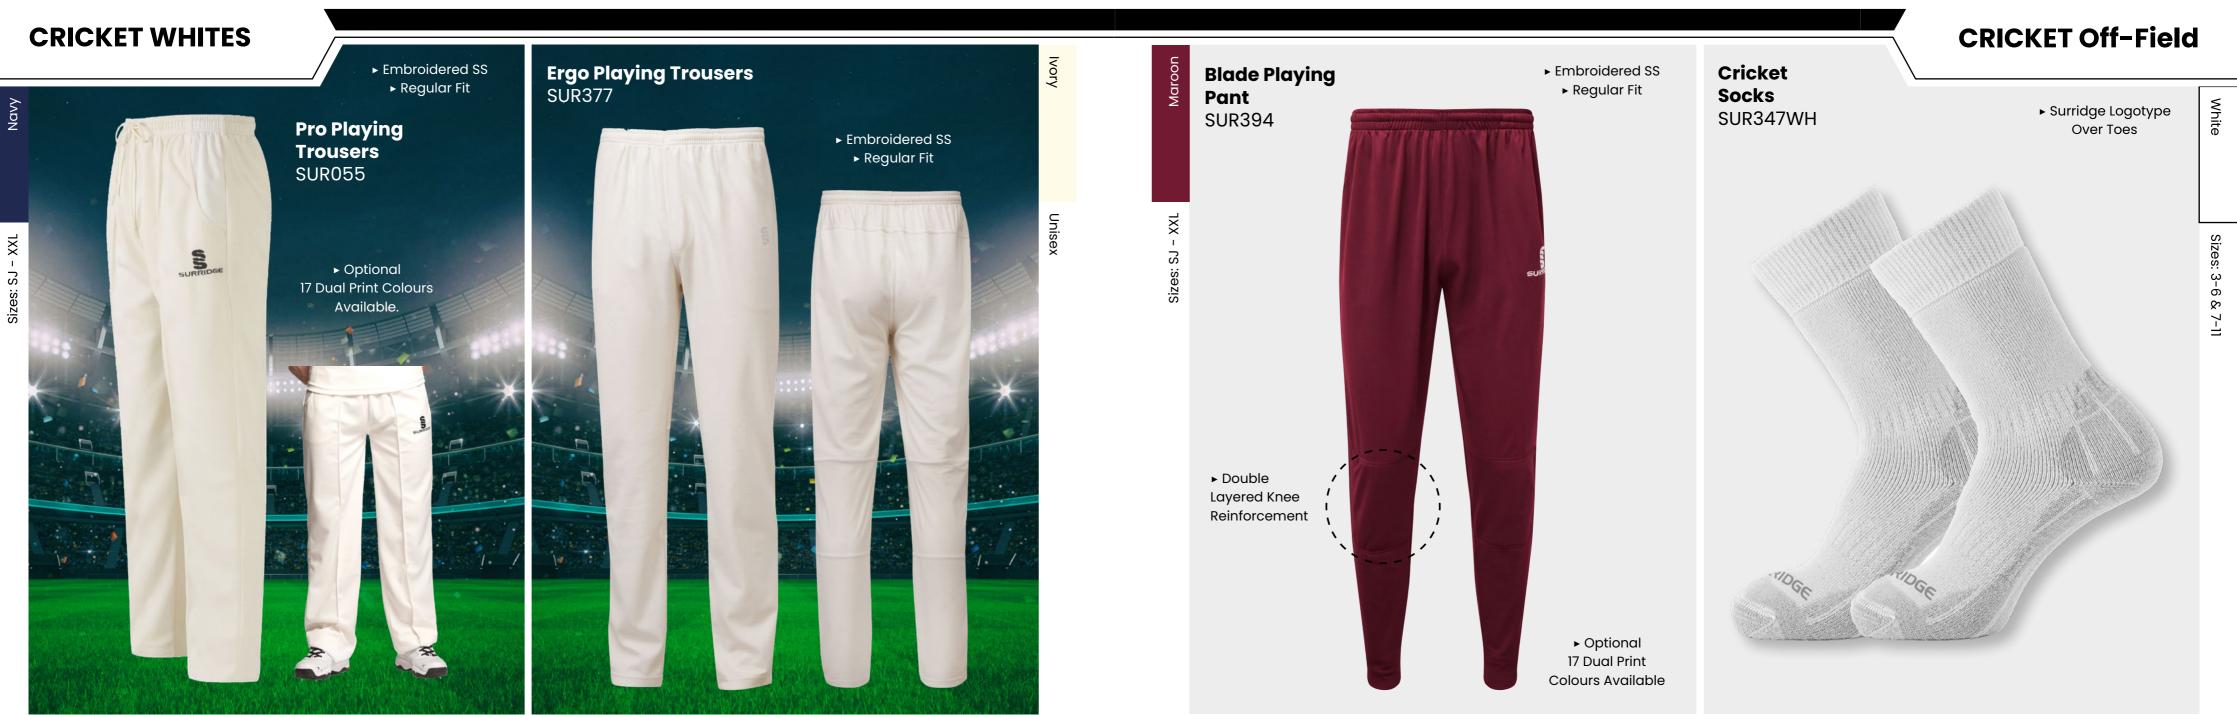

## **CRICKET WHITES**

## **CRICKET Off-Field**

**Blade Playing** 

Pant

SUR394

▶ Double

Layered Knee Reinforcement

 Optional 17 Dual Print