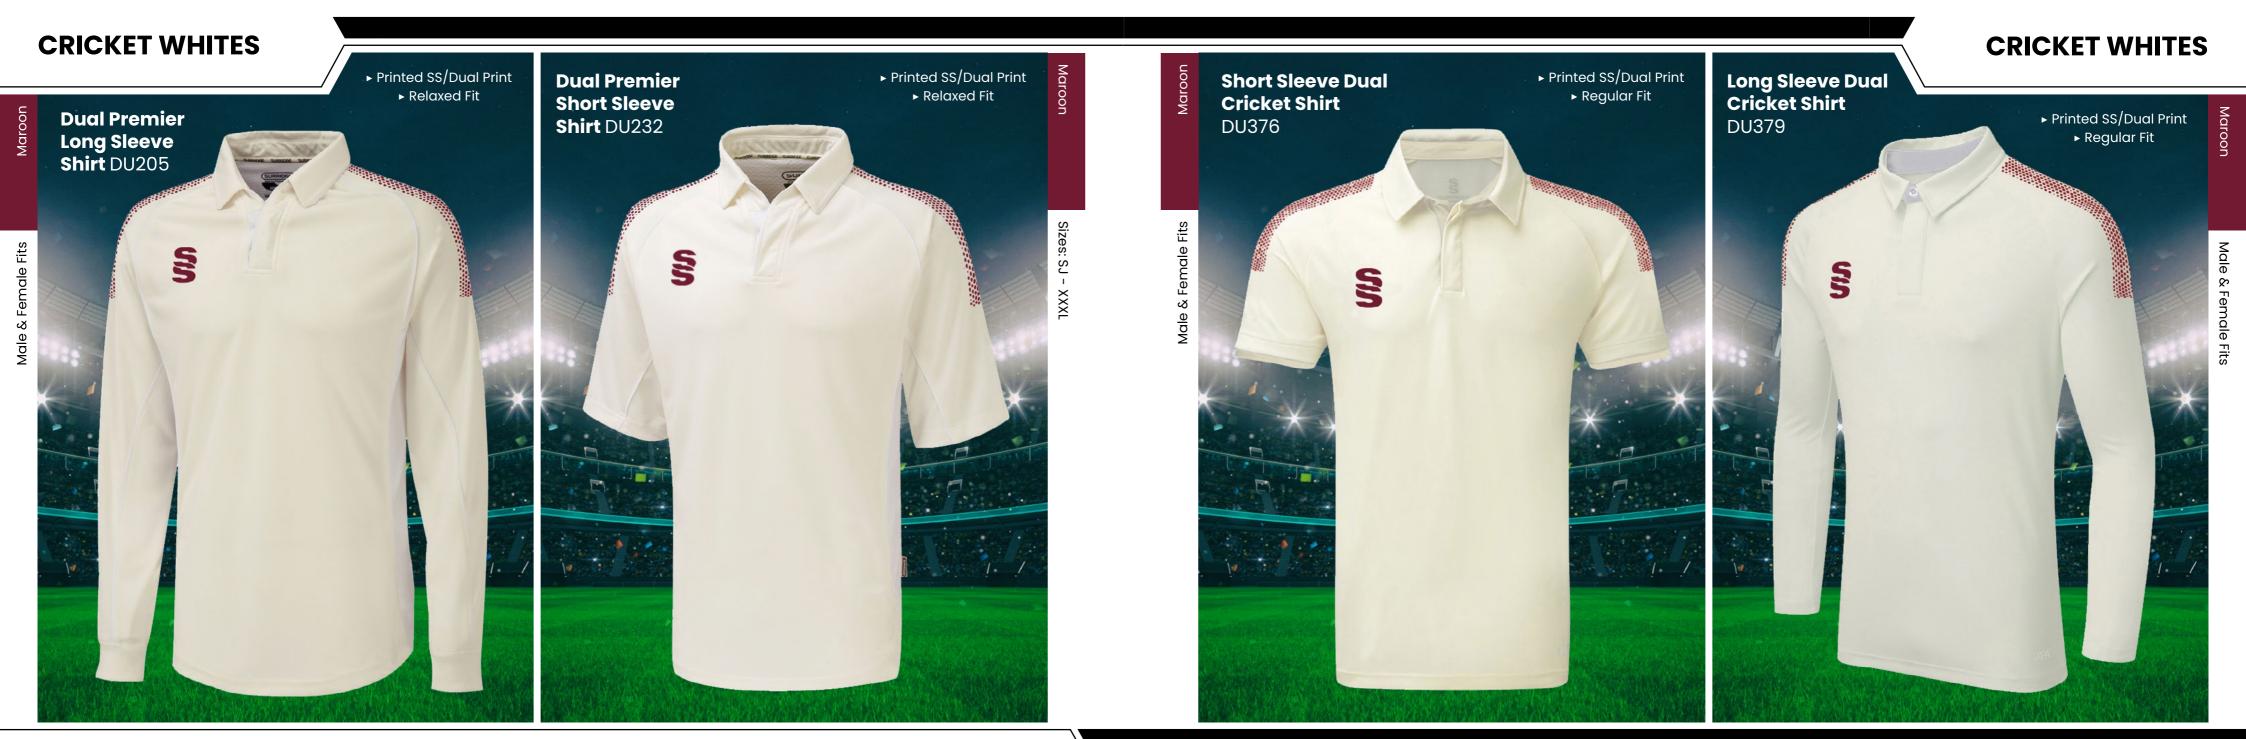

st/Amber

Forest/Navy

Navy/White

Maroon/Sky Maroon/Black

Navy/Amber











Red/Black

Red/Royal





Sky/Navy

(•)

- HITELS

Complete your bespoke cricket kit by adding Surridge Sport stock range of Blade Playing Pants SUR394 available in 7 complimentary colours.





Long Sleeve Sweater (Round Neck) Also available in V-Neck

## Bespoke T20 Tees

Bespoke training wear to match outfield
Also available in Long Sleeve Shirts. Sleeveless Shirts and Long Sleeve Sweaters



- Fully bespoke designs unique to you
- Compliment your range with our stock range of shorts and socks



• Create your own bespoke County whites designs.

## **Bespoke Whites County Sleeveless Sweater** ► Design 2 ► Design 3 Design 1 S S S Fits Male & Fei CORDESC.

Create your own bespoke County whites designs.













## **CRICKET WHITES**

## WOMENS & GIRLS RANGE

At Surridge we are proud to supply a large range of Womens and Girls onfield and off-field sportswear.

All items are available with the option to add any of the 17 Surridge colour trims and SS logo.

For our full selection go to: www.surridgesport.com











## **CRICKET Off-Field**



**Blade Playing** 

Pant

SUR394

▶ Double

Layered Knee Reinforcement

 Optional 17 Dual Print





## **SURRIDGE SPORT**

# TRAINING RANGE

Blade is a unique stock training range, available in 12 different colourways.



visit: www.surridgesport.com tel: 01282 418 418 email: sales@surridgesport.com

SURRIDGE





## **SURRIDGE SPORT**

## TRAINING RANGE

YOUR COLOURS

Ē



**DUAL RANGE** 



We can also produce a bespoke print with a minimum of 1