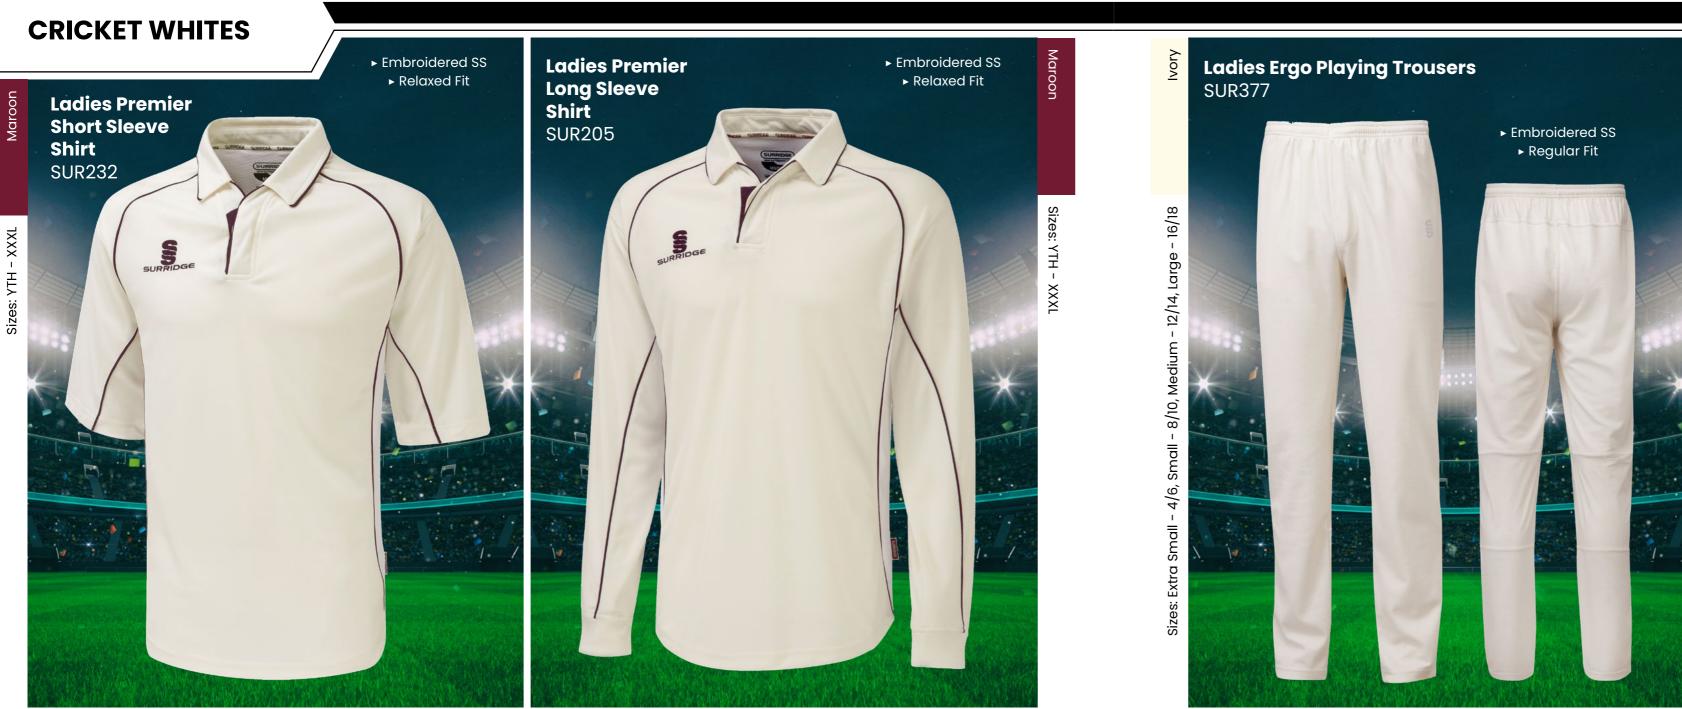

ilable in V-Neck

## Bespoke T20 Tees

Bespoke training wear to match outfield
Also available in Long Sleeve Shirts. Sleeveless Shirts and Long Sleeve Sweaters



- Fully bespoke designs unique to you
- Compliment your range with our stock range of shorts and socks



• Create your own bespoke County whites designs.

## **Bespoke Whites County Sleeveless Sweater** ► Design 2 ► Design 3 Design 1 S S S Fits Male & Fei CORDESC.

Create your own bespoke County whites designs.













## **CRICKET WHITES**

## WOMENS & GIRLS RANGE

At Surridge we are proud to supply a large range of Womens and Girls onfield and off-field sportswear.

All items are available with the option to add any of the 17 Surridge colour trims and SS logo.

For our full selection go to: www.surridgesport.com











## **CRICKET Off-Field**



**Blade Playing** 

Pant

SUR394

▶ Double

Layered Knee Reinforcement

 Optional 17 Dual Print





## **SURRIDGE SPORT**

# TRAINING RANGE

Blade is a unique stock training range, available in 12 different colourways.



visit: www.surridgesport.com tel: 01282 418 418 email: sales@surridgesport.com

SURRIDGE





## **SURRIDGE SPORT**

## TRAINING RANGE

YOUR COLOURS

Ē



**DUAL RANGE** 



We can also produce a bespoke print with a minimum of 100 prints (50 garments).



**UN BRANDED** 





### **Dual Slim Tek Pants** DU019

Printed SS/Dual Print

#### **Dual Short** DU020

**DUAL RANGE** 

Printed SS





Navy











Britannia Centre, Network 65 Business Park, Burnley, Lancashire, BB11 5ST

**tel:** +44 (0) 1282 418 418 **fax:** +44 (0) 1282 418 419