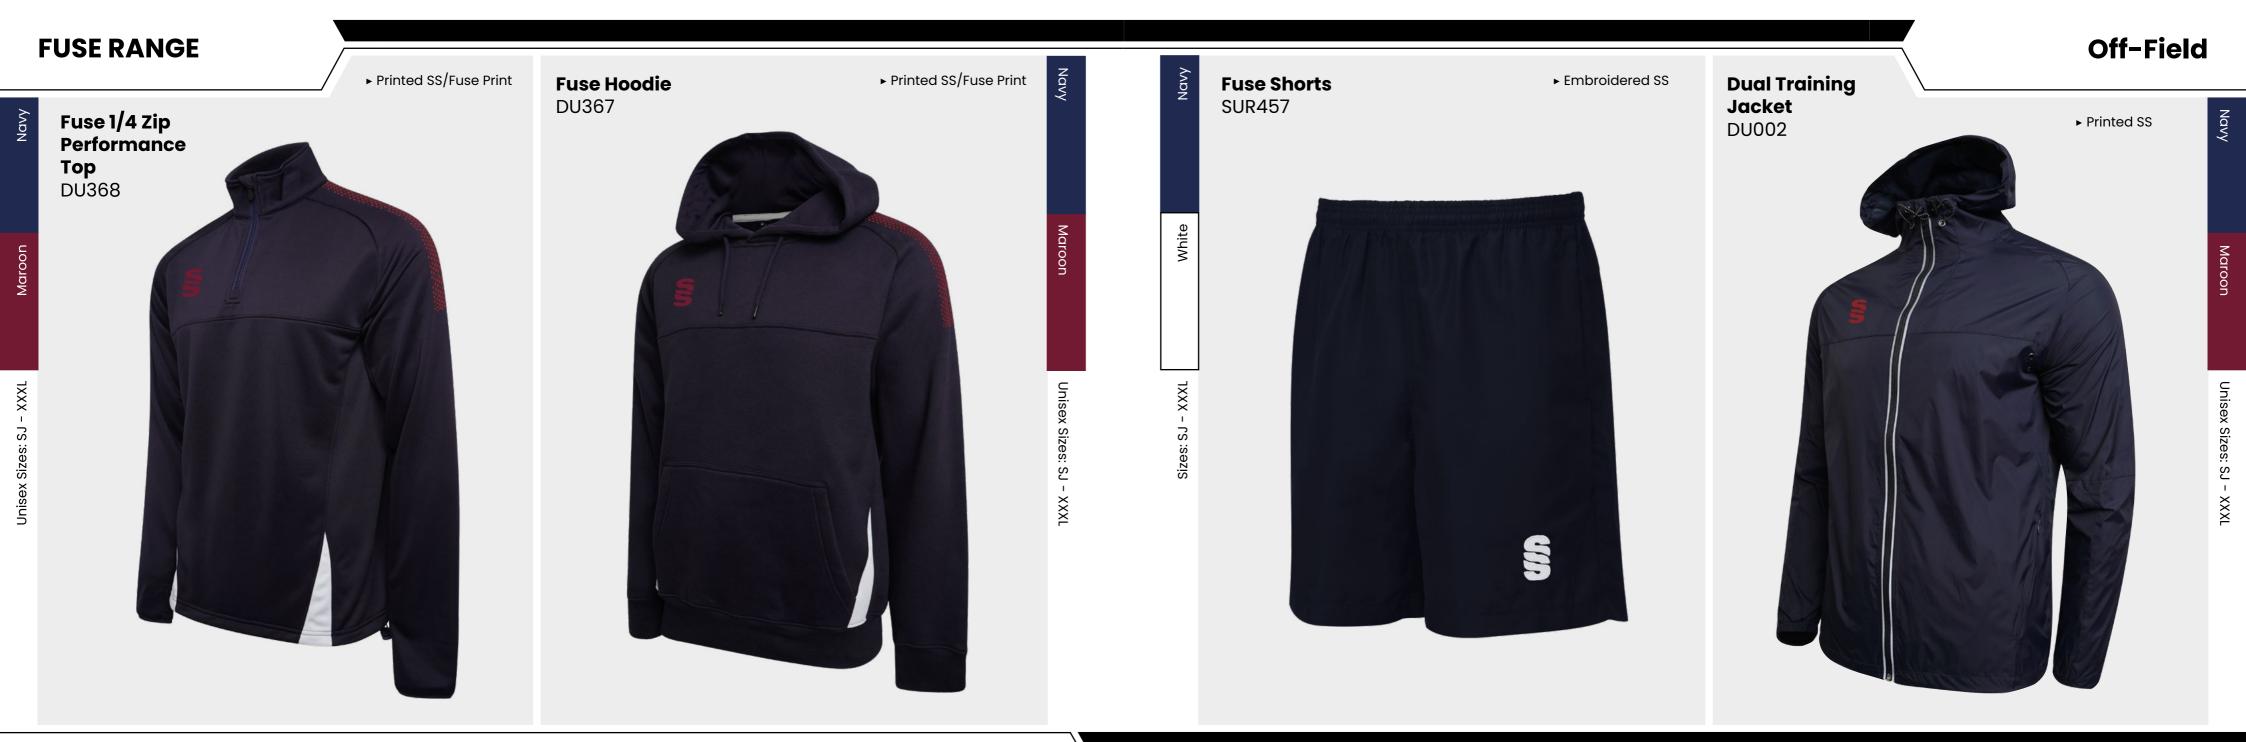

## **CRICKET Off-Field**

**Blade Playing** 

Pant

SUR394

▶ Double

Layered Knee Reinforcement

 Optional 17 Dual Print