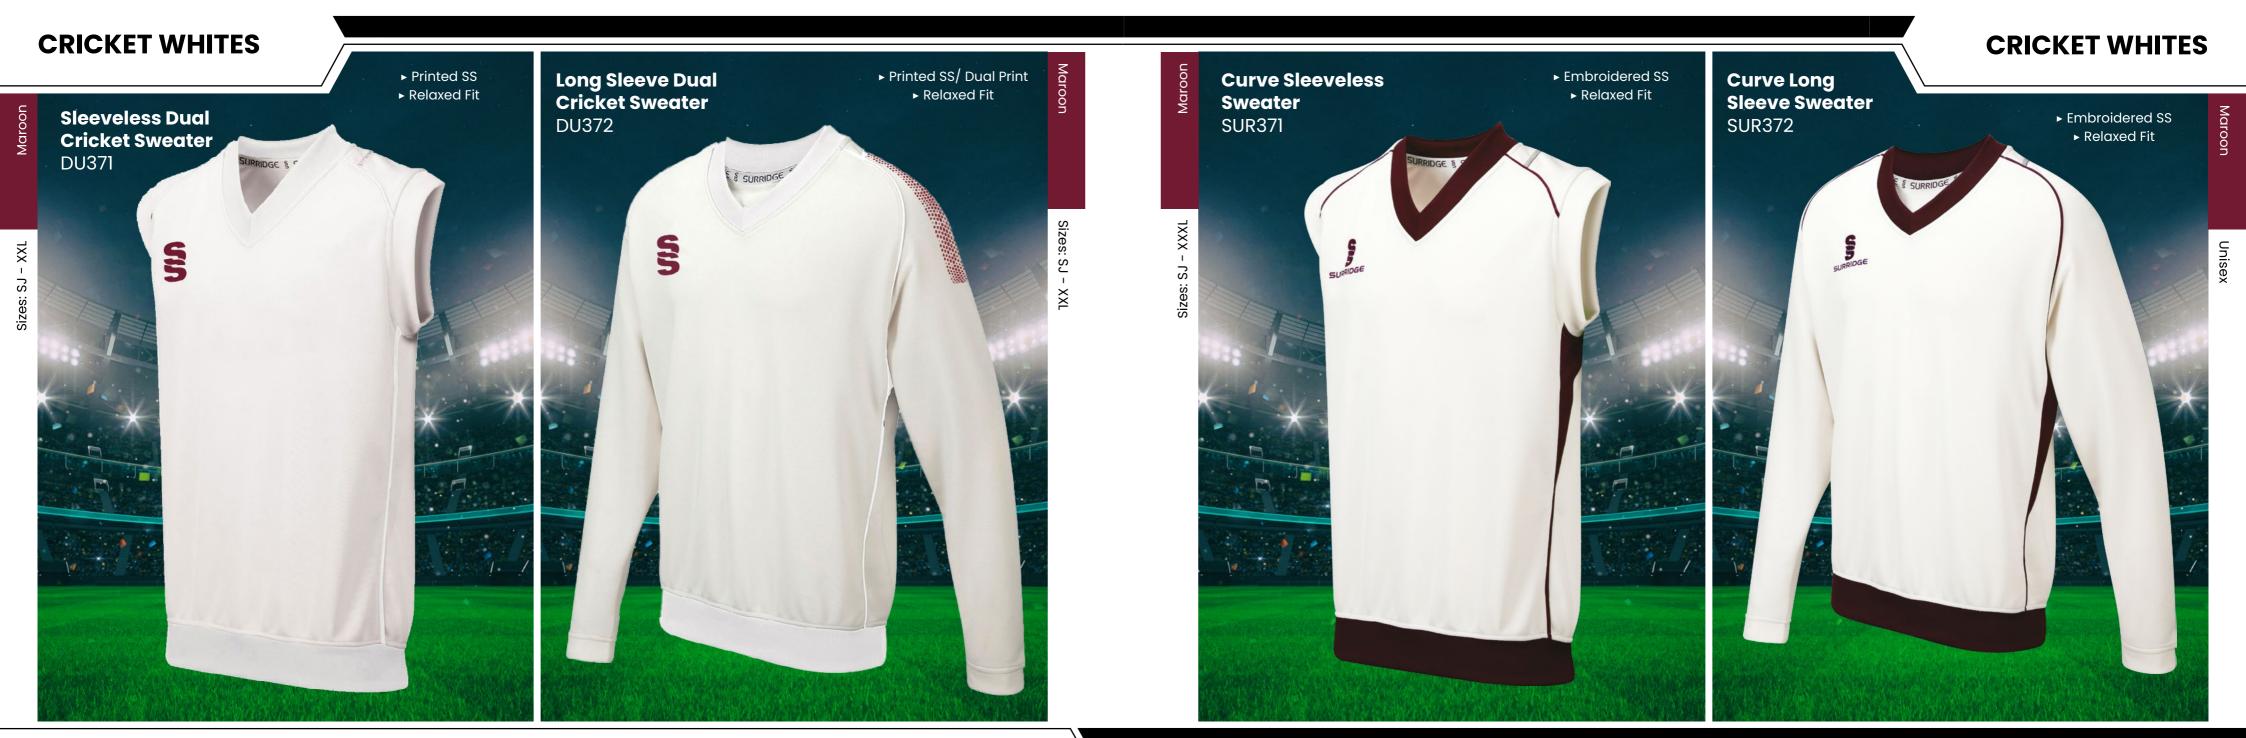

mber

Forest/Navy

Navy/White

Maroon/Sky Maroon/Black

Navy/Amber











Red/Black

Red/Royal





Sky/Navy

(•)

- HITELS

Complete your bespoke cricket kit by adding Surridge Sport stock range of Blade Playing Pants SUR394 available in 7 complimentary colours.





Long Sleeve Sweater (Round Neck) Also available in V-Neck

## Bespoke T20 Tees

Bespoke training wear to match outfield
Also available in Long Sleeve Shirts. Sleeveless Shirts and Long Sleeve Sweaters



- Fully bespoke designs unique to you
- Compliment your range with our stock range of shorts and socks



• Create your own bespoke County whites designs.

## **Bespoke Whites County Sleeveless Sweater** ► Design 2 ► Design 3 Design 1 S S S Fits Male & Fei CORDESC.

Create your own bespoke County whites designs.













## **CRICKET WHITES**

## WOMENS & GIRLS RANGE

At Surridge we are proud to supply a large range of Womens and Girls onfield and off-field sportswear.

All items are available with the option to add any of the 17 Surridge colour trims and SS logo.

For our full selection go to: www.surridgesport.com











## **CRICKET Off-Field**



**Blade Playing** 

Pant

SUR394

▶ Double

Layered Knee Reinforcement

 Optional 17 Dual Print





## **SURRIDGE SPORT**

# TRAINING RANGE

Blade is a unique stock training range, available in 12 different colourways.



visit: www.surridgesport.com tel: 01282 418 418 email: sales@surridgesport.com

SURRIDGE





## **SURRIDGE SPORT**

## TRAINING RANGE

YOUR COLOURS

Ē



**DUAL RANGE** 



We can also produce a bespoke print with a minimum of 100 p