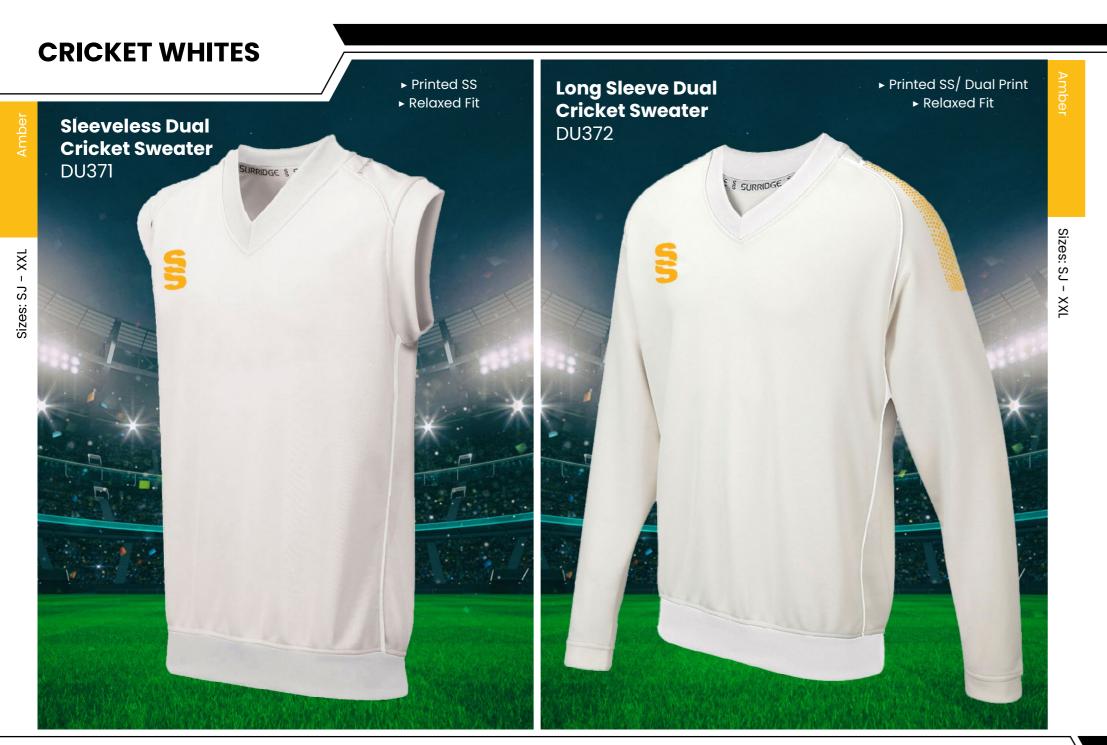

Cambridgeshire ccč







Surridge Cricket proudly creating products defined by craftsmanship, originality, honesty and function for over 150 years.













# **#SURRIDGEISSPORT**

All designs are available in Short Sleeve, Long Sleeve and Collared. Sleeveless Sweater & Long Sleeve Sweater both available in Round Neck and V-Neck options.

Available

in Male and

Female Fits

# **DESIGNS**

# 7 Bespoke mens and womens cricket designs created for fast delivery...





For our full range visit www.surridgesport.com or scan the QR code.



# Collar and Sleeve Options



All designs available in 17 colours



Complete your bespoke cricket kit by adding Surridge Sport stock range of Blade Playing Pants SUR394 available in 7 complimentary colours.



3 WEEK Prock Ro





























SURRIDGE

Sizes: SJ - XXL







Cricket

Socks

► Regular Fit

**Pro Playing** 

▶ Optional 17 Dual Print Colours Available.

**Trousers** 

SUR055

# WOMENS & GIRLS RANGE

At Surridge we are proud to supply a large range of Womens and Girls onfield and off-field sportswear.

All items are available with the option to add any of the 17 Surridge colour trims and SS logo.

For our full selection go to: www.surridgesport.com







CRICKET WHITES



# **CRICKET WHITES** ▶ Printed SS/Dual Print Ladies Long Sleeve Dual Cricket Shirt ► Printed SS/Dual Print ► Relaxed Fit ► Relaxed Fit **Ladies Short** DU379 Sleeve Dual **Cricket Shirt** DU376

# **CRICKET WHITES**





- 16/18

► Regular Fit







► Embroidered SS

► Relaxed Fit

Shirt

SUR205

**CRICKET WHITES** 

**Ladies Premier** 

*