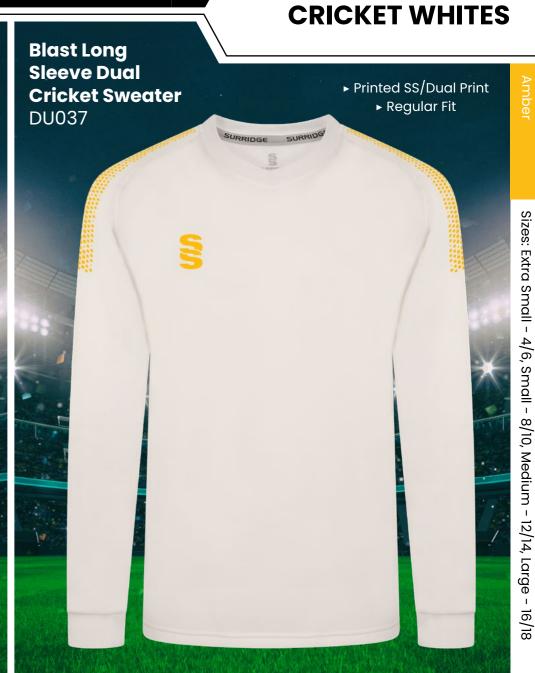

rd

Cambridgeshire ccč







Surridge Cricket proudly creating products defined by craftsmanship, originality, honesty and function for over 150 years.













# **#SURRIDGEISSPORT**

All designs are available in Short Sleeve, Long Sleeve and Collared. Sleeveless Sweater & Long Sleeve Sweater both available in Round Neck and V-Neck options.

Available

in Male and

Female Fits

# **DESIGNS**

# 7 Bespoke mens and womens cricket designs created for fast delivery...





For our full range visit www.surridgesport.com or scan the QR code.



# Collar and Sleeve Options



All designs available in 17 colours



Complete your bespoke cricket kit by adding Surridge Sport stock range of Blade Playing Pants SUR394 available in 7 complimentary colours.



3 WEEK Prock Ro





























SURRIDGE

Sizes: SJ - XXL







Cricket

Socks

► Regular Fit

**Pro Playing** 

▶ Optional 17 Dual Print Colours Available.

**Trousers** 

SUR055

# WOMENS & GIRLS RANGE

At Surridge we are proud to supply a large range of Womens and Girls onfield and off-field sportswear.

All items are available with the option to add any of the 17 Surridge colour trims and SS logo.

For our full selection go to: www.surridgesport.com







CRICKET WHITES



# **CRICKET WHITES** ▶ Printed SS/Dual Print Ladies Long Sleeve Dual Cricket Shirt ► Printed SS/Dual Print ► Relaxed Fit ► Relaxed Fit **Ladies Short** DU379 Sleeve Dual **Cricket Shirt** DU376

# **CRICKET WHITES**





- 16/18

► Regular Fit







► Embroidered SS

► Relaxed Fit

Shirt

SUR205

**CRICKET WHITES** 

**Ladies Premier**