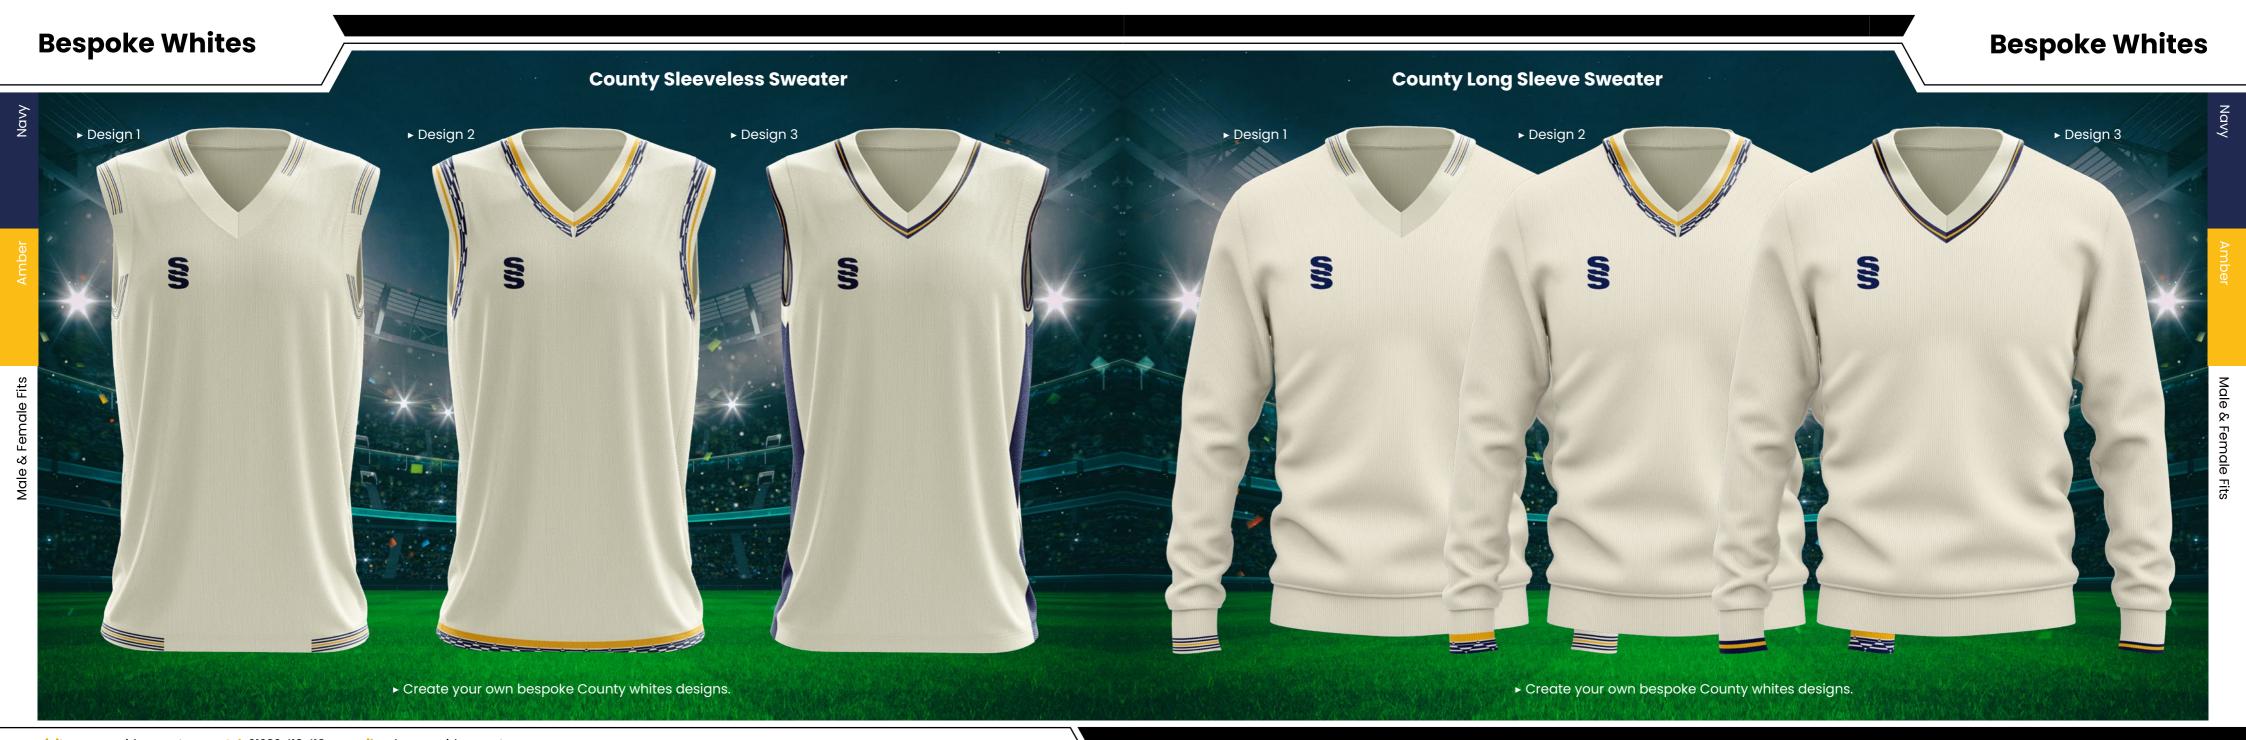

# **#SURRIDGEISSPORT**

All designs are available in Short Sleeve, Long Sleeve and Collared. Sleeveless Sweater & Long Sleeve Sweater both available in Round Neck and V-Neck options.

Available

in Male and

Female Fits

# Collar and Sleeve Options

All designs available in 17 colours

Complete your bespoke cricket kit by adding Surridge Sport stock range of Blade Playing Pants SUR394 available in 7 complimentary colours.