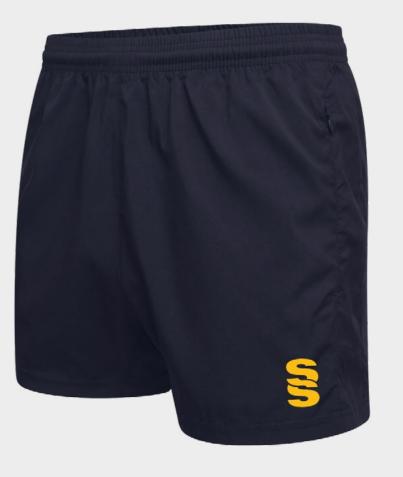

► Printed SS/Fuse Print

**Fuse Hoodie** DU367

► Printed SS/Fuse Print

int 💆

Fuse Shorts SUR457 ► Embroidered SS

dered 33

**Dual Training Jacket**DU002

Unisex Sizes: SJ