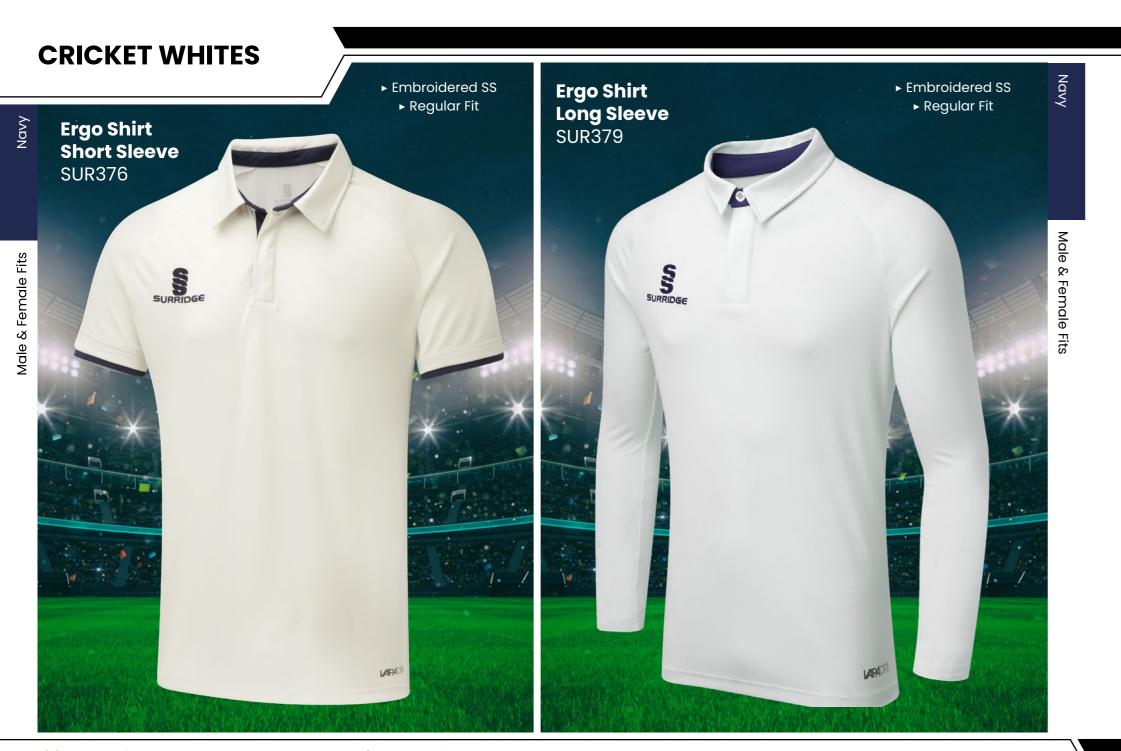

For our full selection go to: www.surridgesport.com

CRICKET WHITES

# **CRICKET WHITES** ▶ Printed SS/Dual Print Ladies Long Sleeve Dual Cricket Shirt ► Printed SS/Dual Print ► Relaxed Fit ► Relaxed Fit **Ladies Short** DU379 Sleeve Dual **Cricket Shirt** DU376