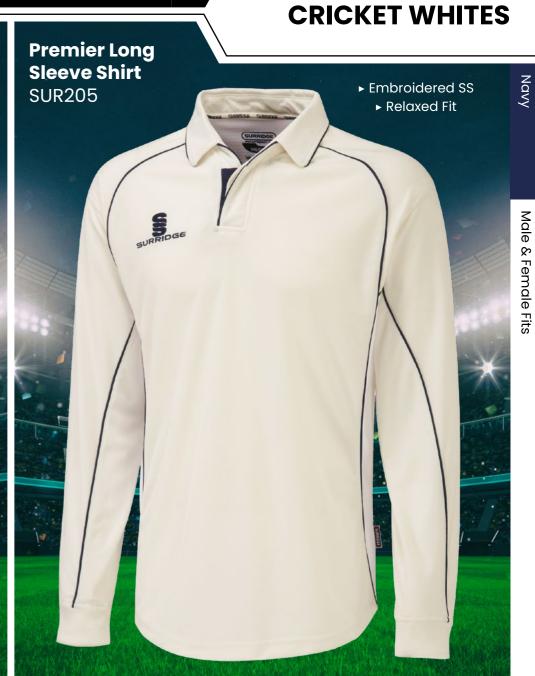

# **CRICKET WHITES**

- 16/18

► Regular Fit

► Embroidered SS

► Relaxed Fit

Shirt

SUR205

**CRICKET WHITES** 