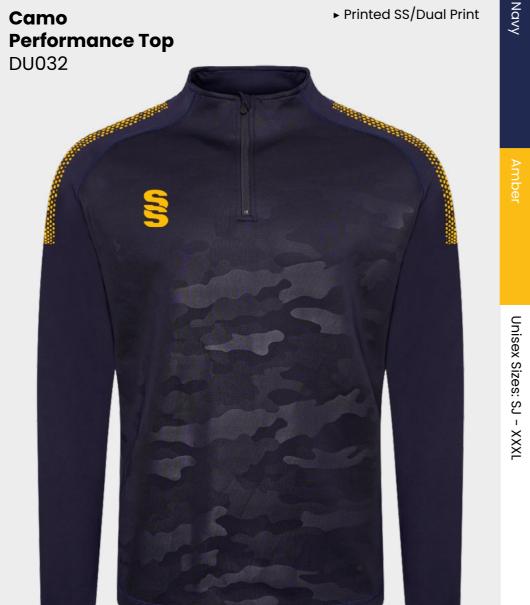

Sizes: SJ - XX)

visit: www.surridgesport.com tel: 01282 418 418 email: sales@surridgesport.com

x Sizes: SJ - XXXI

Dual Elite 1/4 Zip **Training Jacket** 

► Printed SS

► Printed SS

Holkham Down Feel Jacket

**SUR181** 