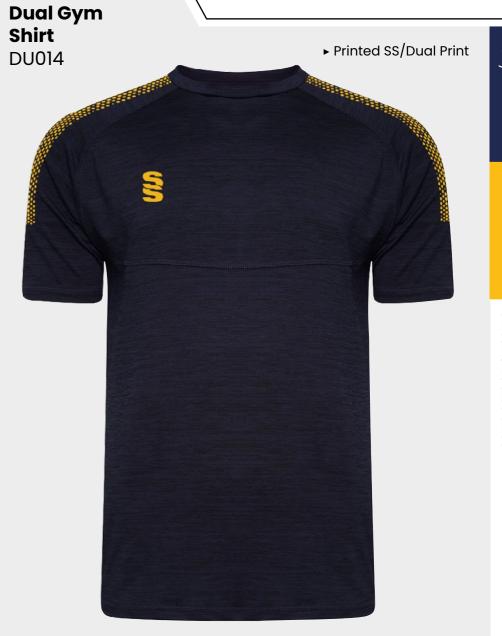

We can also produce a bespoke print with a minimum of 100 prints (50 garments).

**UN BRANDED** 

TRAINING RANGE

YOUR COLOURS YOUR WAY

**SURRIDGE SPORT** 

► Printed SS/Dual Print

► Printed SS/Dual Print

► Printed SS