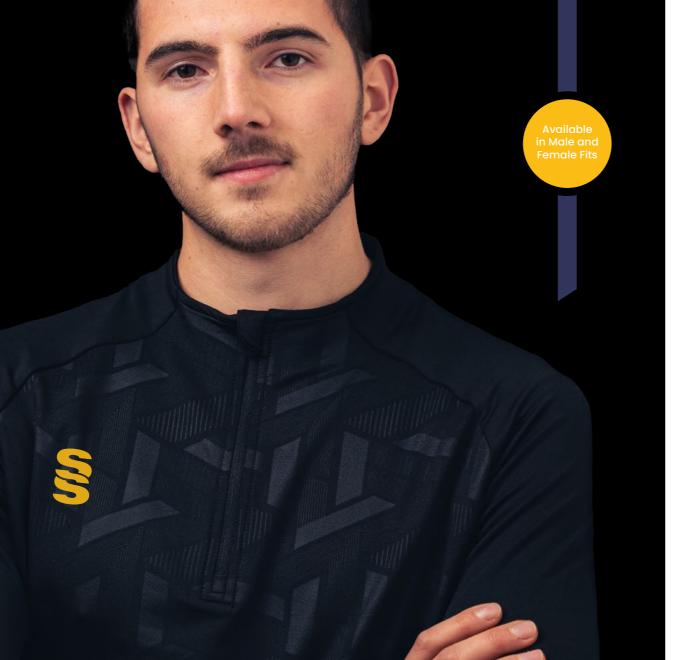

# **#SURRIDGEISSPORT**

All designs are available in Short Sleeve, Long Sleeve and Collared. Sleeveless Sweater & Long Sleeve Sweater both available in Round Neck and V-Neck options.

Available

in Male and

Female Fits