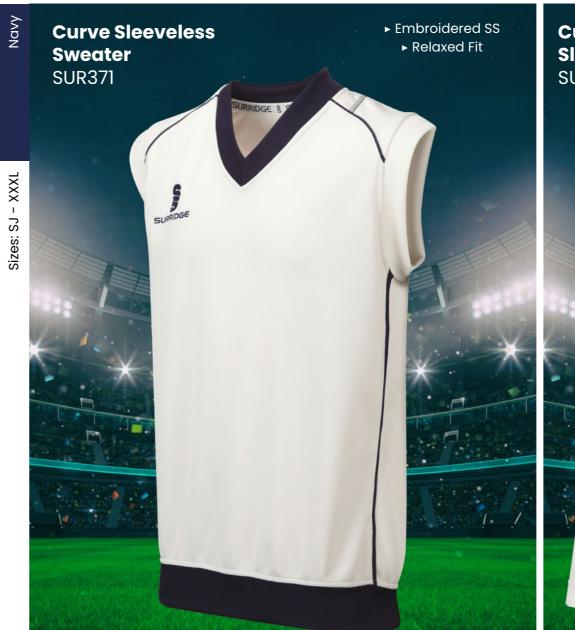

# **CRICKET WHITES**

- 16/18

► Regular Fit

► Embroidered SS

► Relaxed Fit

Shirt

SUR205

**CRICKET WHITES** 