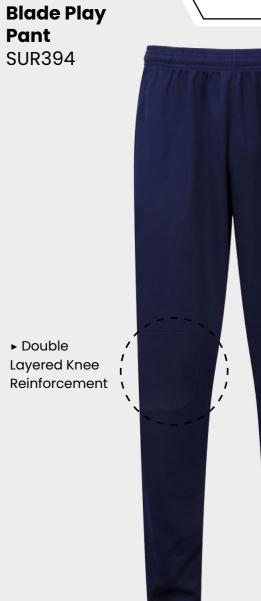

# Collar and Sleeve Options

All designs available in 17 colours

Complete your bespoke cricket kit by adding Surridge Sport stock range of Blade Playing Pants SUR394 available in 7 complimentary colours.