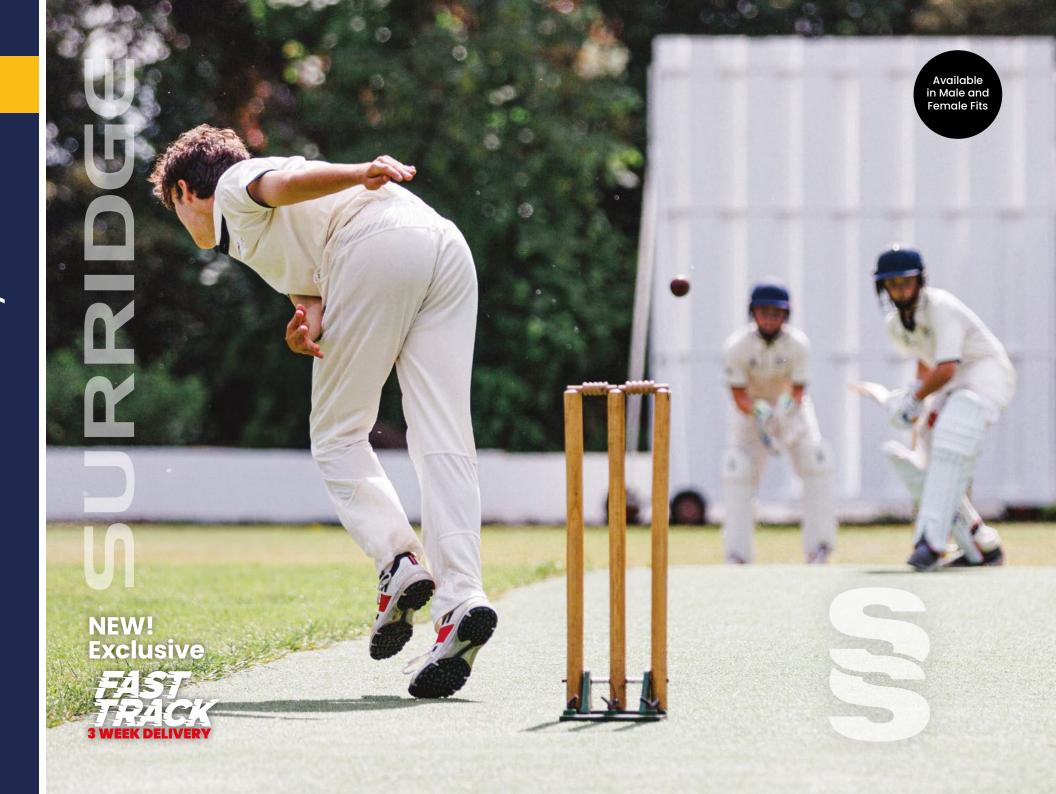

# **#SURRIDGEISSPORT**

All designs are available in Short Sleeve, Long Sleeve and Collared. Sleeveless Sweater & Long Sleeve Sweater both available in Round Neck and V-Neck options.

Available

in Male and

Female Fits

3 WEEK Prock Ro

SURRIDGE

Sizes: SJ - XXL

Cricket

Socks

► Regular Fit

**Pro Playing** 

▶ Optional 17 Dual Print Colours Available.