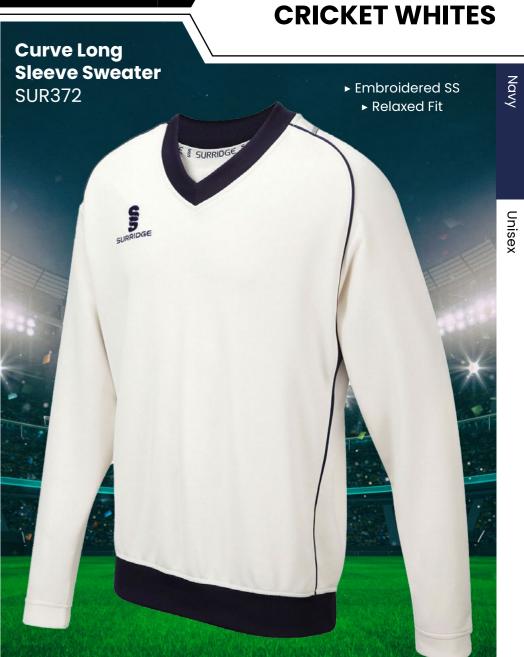

# **CRICKET WHITES**

- 16/18

► Regular Fit

► Embroidered SS

► Relaxed Fit

Shirt

SUR205

**CRICKET WHITES** 