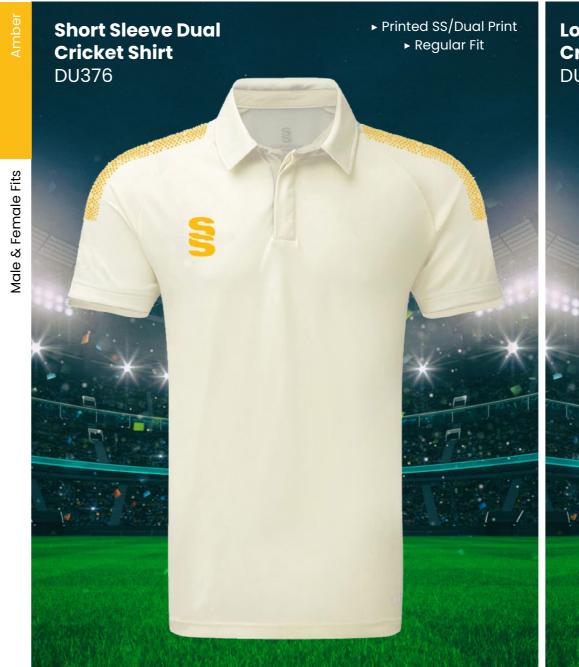

# **CRICKET WHITES** ▶ Printed SS/Dual Print Ladies Long Sleeve Dual Cricket Shirt ► Printed SS/Dual Print ► Relaxed Fit ► Relaxed Fit **Ladies Short** DU379 Sleeve Dual **Cricket Shirt** DU376