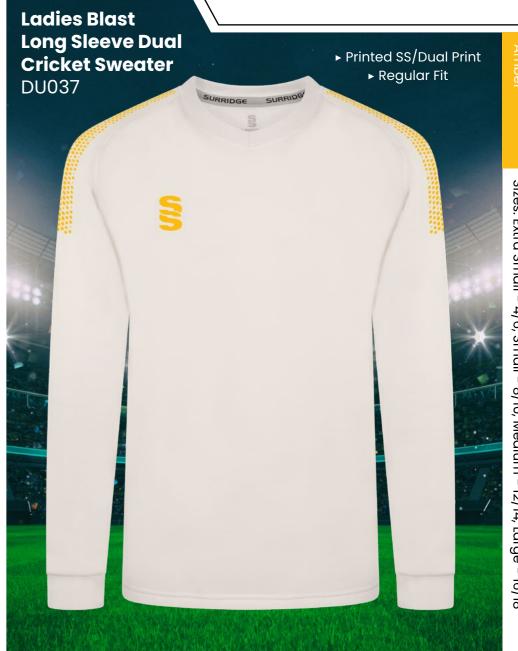

# **CRICKET WHITES** ▶ Printed SS/Dual Print Ladies Long Sleeve Dual Cricket Shirt ► Printed SS/Dual Print ► Relaxed Fit ► Relaxed Fit **Ladies Short** DU379 Sleeve Dual **Cricket Shirt** DU376