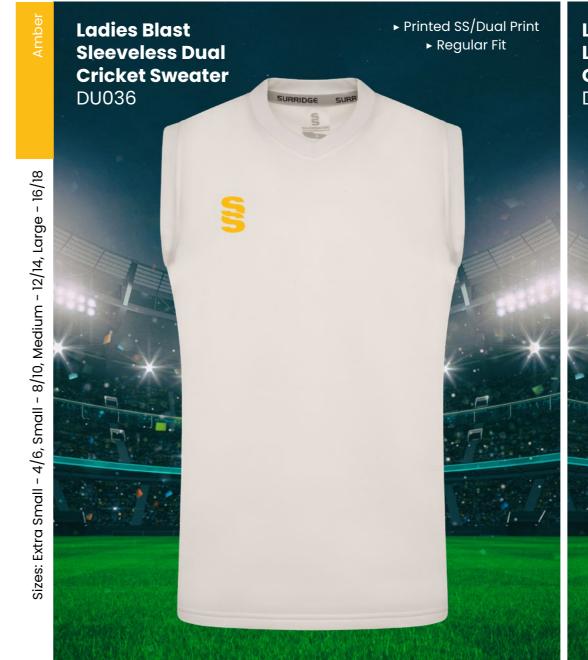

# **CRICKET WHITES** ▶ Printed SS/Dual Print Ladies Long Sleeve Dual Cricket Shirt ► Printed SS/Dual Print ► Relaxed Fit ► Relaxed Fit **Ladies Short** DU379 Sleeve Dual **Cricket Shirt** DU376