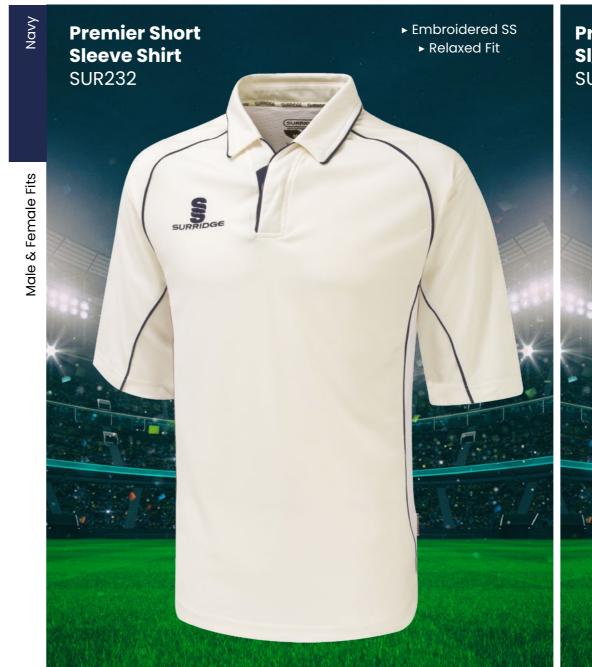

# **CRICKET WHITES**

- 16/18

► Regular Fit

► Embroidered SS

► Relaxed Fit

Shirt

SUR205

**CRICKET WHITES** 

**Ladies Premier** 

**Short Sleeve** 

Shirt

**SUR232** 

IMPACT

**VERSATILE, LONG-LASTING PERFORMANCE WEAR** 

**#SURRIDGEISSPORT** 

**EST. 1867** 