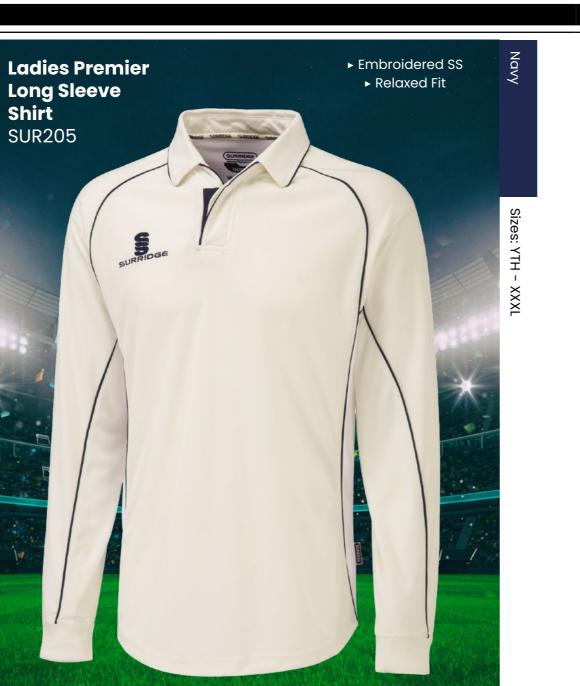

# **CRICKET WHITES**

- 16/18

► Regular Fit

► Embroidered SS

► Relaxed Fit

Shirt

SUR205

**CRICKET WHITES** 