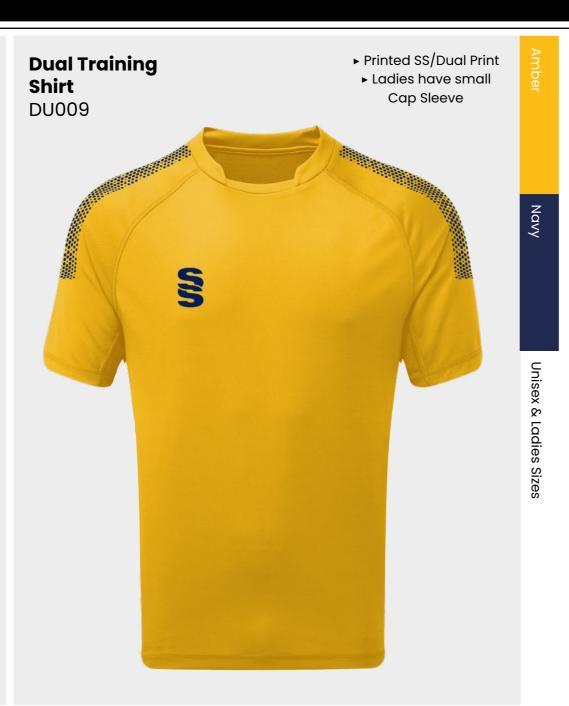

We can also produce a bespoke print with a minimum of 100 prints (50 garments).

**UN BRANDED** 

TRAINING RANGE

YOUR COLOURS YOUR WAY

**SURRIDGE SPORT** 

► Printed SS/Dual Print

► Printed SS/Dual Print

► Printed SS