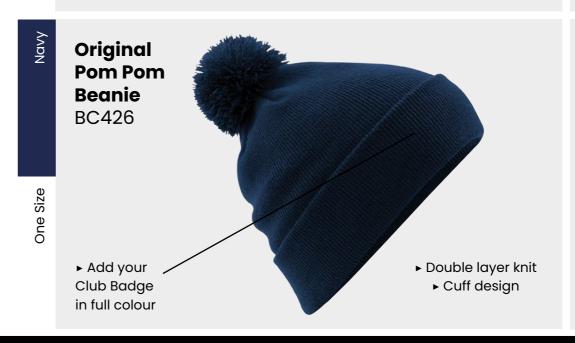

Black

Caps and Beanie

Baggy Cap
SUR428

• Embroidered
SS to rear of Cap

Navy

visit: www.surridgesport.com tel: 01282 418 418 email: sales@surridgesport.com

/M - L/X

Navy