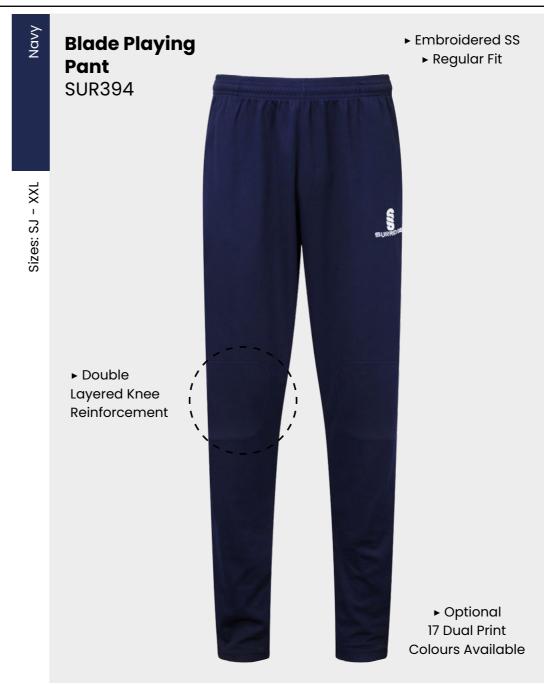

# Collar and Sleeve Options

All designs available in 17 colours

Complete your bespoke cricket kit by adding Surridge Sport stock range of Blade Playing Pants SUR394 available in 7 complimentary colours.