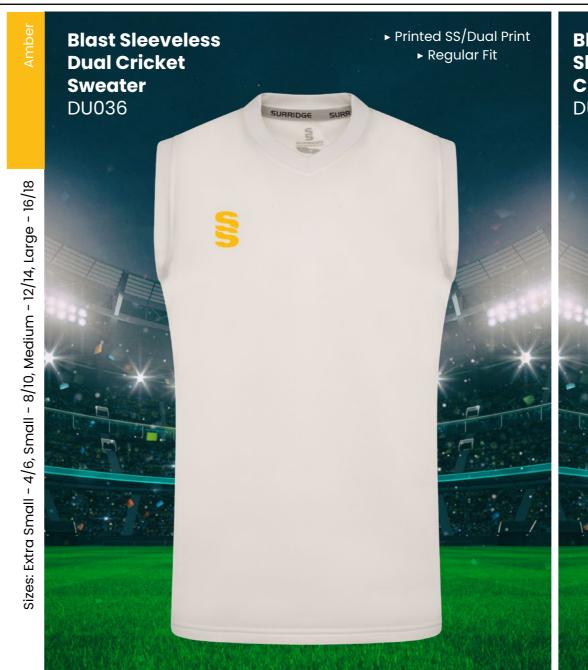

oard

Cambridgeshire ccč







Surridge Cricket proudly creating products defined by craftsmanship, originality, honesty and function for over 150 years.













# **#SURRIDGEISSPORT**

All designs are available in Short Sleeve, Long Sleeve and Collared. Sleeveless Sweater & Long Sleeve Sweater both available in Round Neck and V-Neck options.

Available

in Male and

Female Fits

# **DESIGNS**

# 7 Bespoke mens and womens cricket designs created for fast delivery...





For our full range visit www.surridgesport.com or scan the QR code.



# Collar and Sleeve Options



All designs available in 17 colours



Complete your bespoke cricket kit by adding Surridge Sport stock range of Blade Playing Pants SUR394 available in 7 complimentary colours.



3 WEEK Prock Ro





























SURRIDGE

Sizes: SJ - XXL







Cricket

Socks

► Regular Fit

**Pro Playing** 

▶ Optional 17 Dual Print Colours Available.

**Trousers** 

SUR055

# WOMENS & GIRLS RANGE

At Surridge we are proud to supply a large range of Womens and Girls onfield and off-field sportswear.

All items are available with the option to add any of the 17 Surridge colour trims and SS logo.

For our full selection go to: www.surridgesport.com







CRICKET WHITES



# **CRICKET WHITES** ▶ Printed SS/Dual Print Ladies Long Sleeve Dual Cricket Shirt ► Printed SS/Dual Print ► Relaxed Fit ► Relaxed Fit **Ladies Short** DU379 Sleeve Dual **Cricket Shirt** DU376

# **CRICKET WHITES**





- 16/18

► Regular Fit







► Embroidered SS

► Relaxed Fit

Shirt

SUR205

**CRICKET WHITES** 

**Ladies Premier**