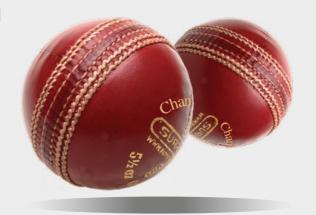

**Padded Gilet** SUR193

► Printed SS Premier Special Cricket Ball

SUR191

► Hand Stitched

County Special
Cricket Ball
SUR001

► Youth or Adult sizes

Soft Seam Cricket Ball SUR002

► Youth or Adult sizes