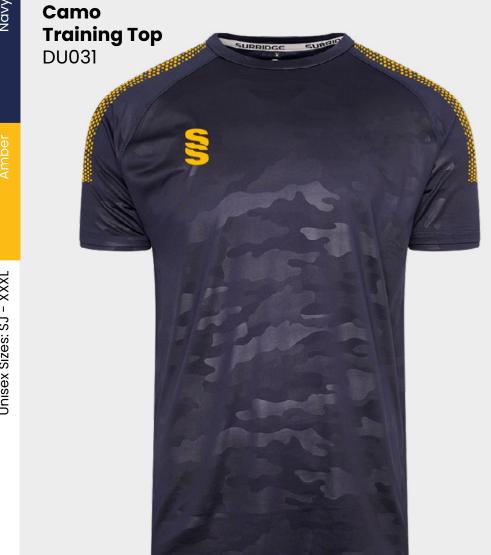

We can also produce a bespoke print with a minimum of 100 prints (50 garments).

**UN BRANDED** 

TRAINING RANGE

YOUR COLOURS YOUR WAY

**SURRIDGE SPORT** 

► Printed SS/Dual Print

► Printed SS/Dual Print

► Printed SS