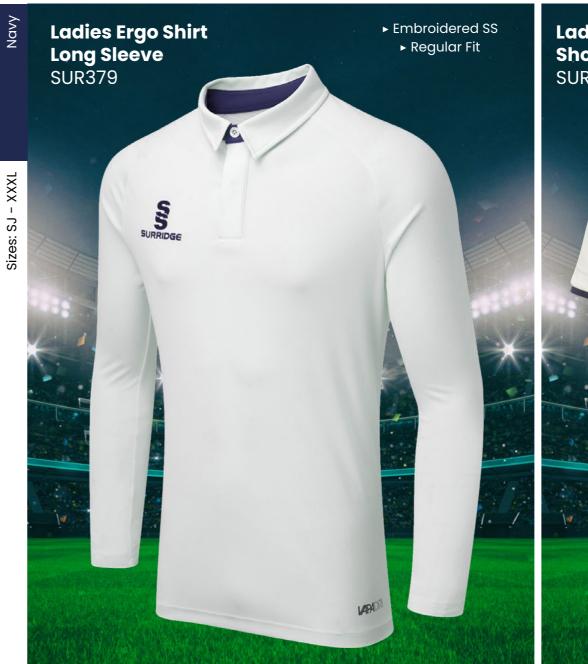

# **CRICKET WHITES**

- 16/18

► Regular Fit

► Embroidered SS

► Relaxed Fit

Shirt

SUR205

**CRICKET WHITES** 