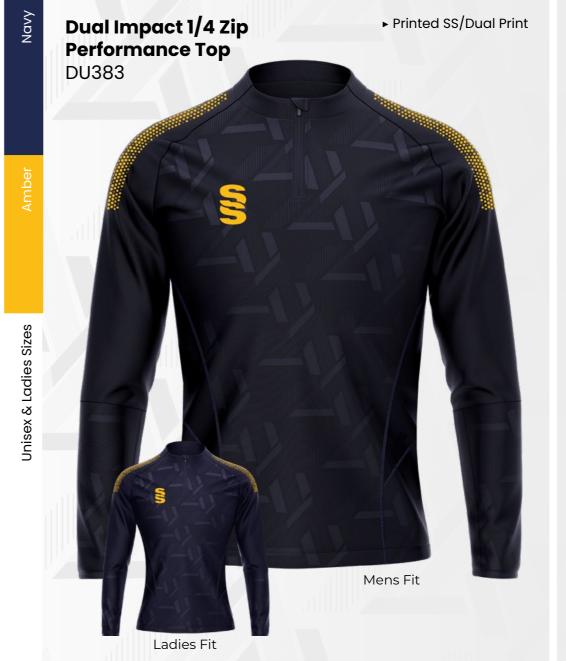

# Collar and Sleeve Options

All designs available in 17 colours

Complete your bespoke cricket kit by adding Surridge Sport stock range of Blade Playing Pants SUR394 available in 7 complimentary colours.