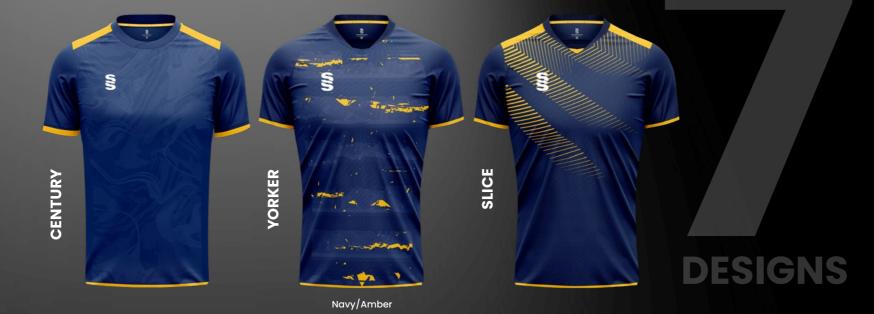

# **DESIGNS**

# 7 Bespoke mens and womens cricket designs created for fast delivery...

For our full range visit www.surridgesport.com or scan the QR code.