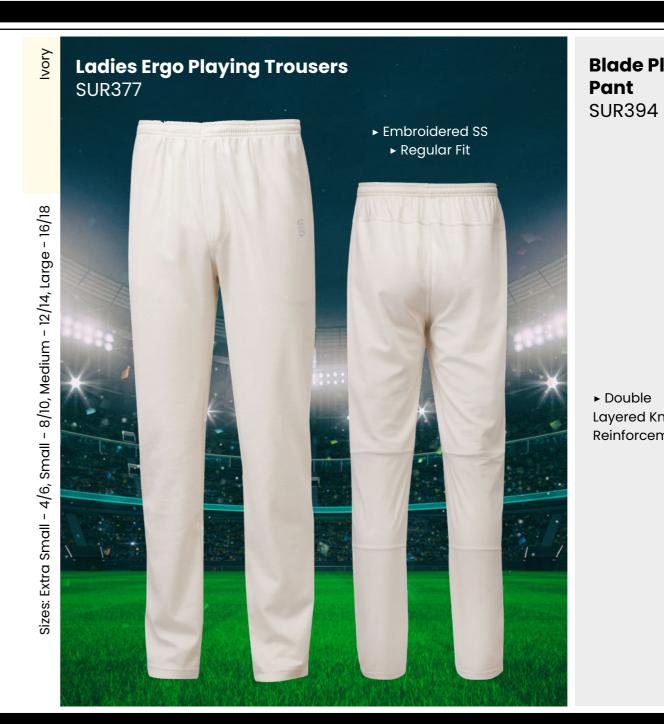

# Collar and Sleeve Options

All designs available in 17 colours

Complete your bespoke cricket kit by adding Surridge Sport stock range of Blade Playing Pants SUR394 available in 7 complimentary colours.