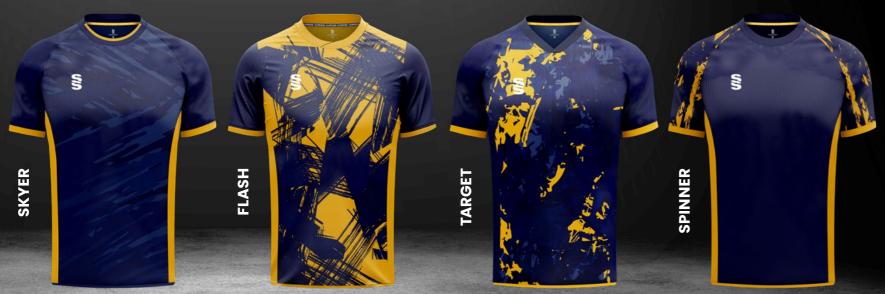

# **DESIGNS**

# 7 Bespoke mens and womens cricket designs created for fast delivery...

For our full range visit www.surridgesport.com or scan the QR code.