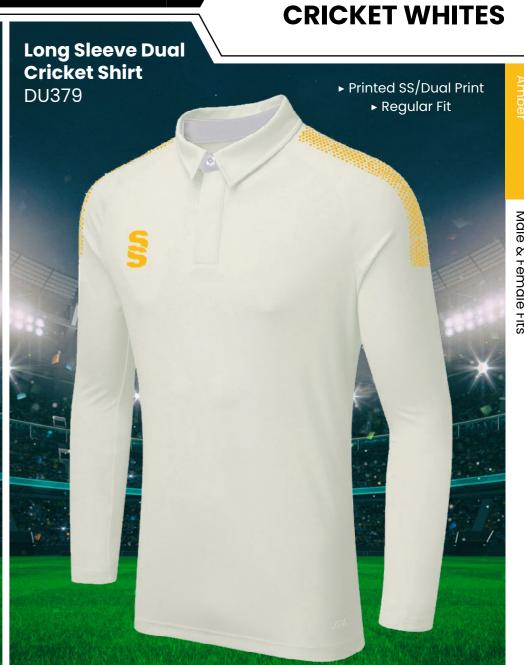

# **CRICKET WHITES** ▶ Printed SS/Dual Print Ladies Long Sleeve Dual Cricket Shirt ► Printed SS/Dual Print ► Relaxed Fit ► Relaxed Fit **Ladies Short** DU379 Sleeve Dual **Cricket Shirt** DU376