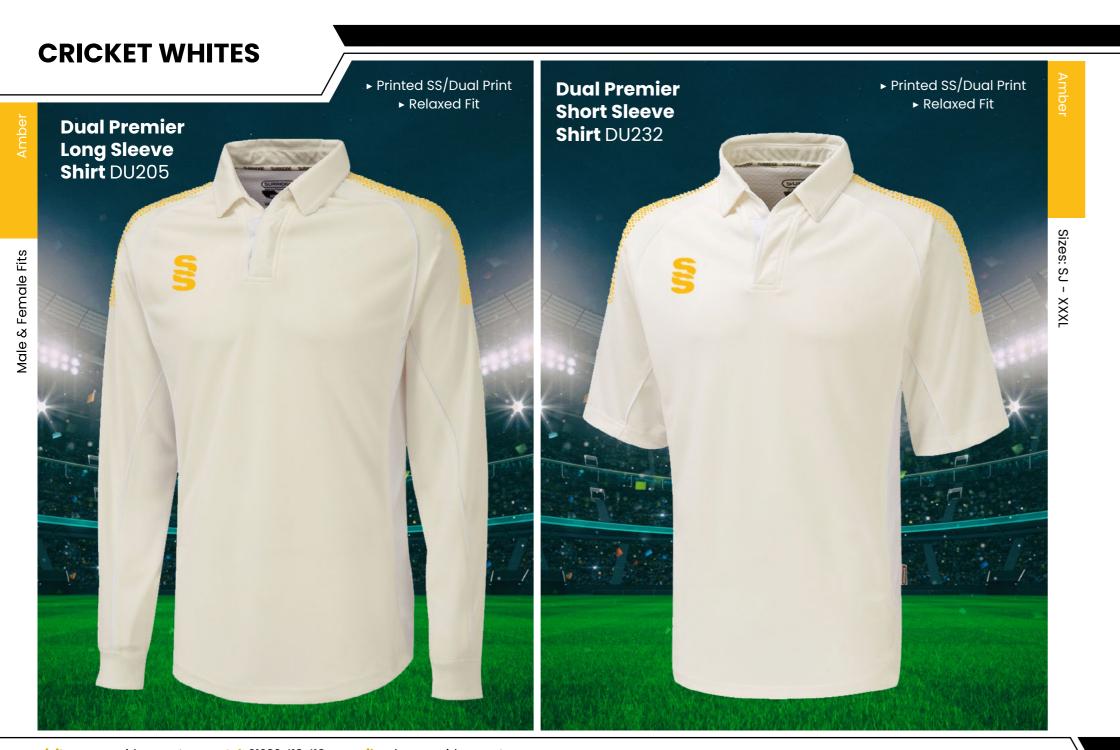

# **CRICKET WHITES**

- 16/18

► Regular Fit

► Embroidered SS

► Relaxed Fit

Shirt

SUR205

**CRICKET WHITES** 

**Ladies Premier** 

**Short Sleeve** 

Shirt

**SUR232** 

IMPACT

**VERSATILE, LONG-LASTING PERFORMANCE WEAR** 

**#SURRIDGEISSPORT** 

**EST. 1867** 