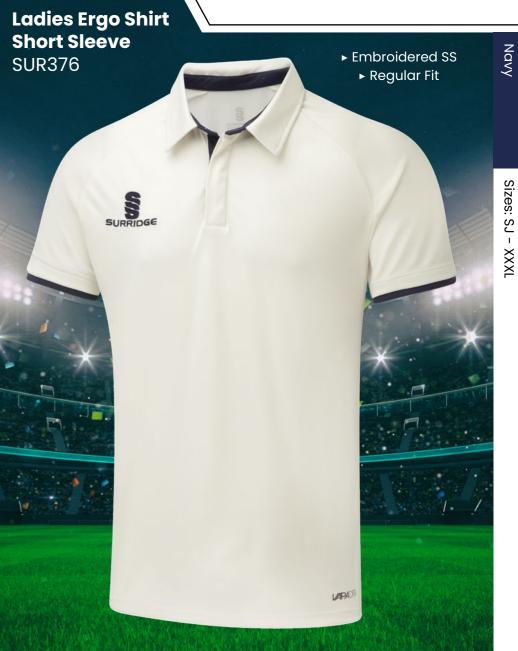

# **CRICKET WHITES**

- 16/18

► Regular Fit

► Embroidered SS

► Relaxed Fit

Shirt

SUR205

**CRICKET WHITES** 