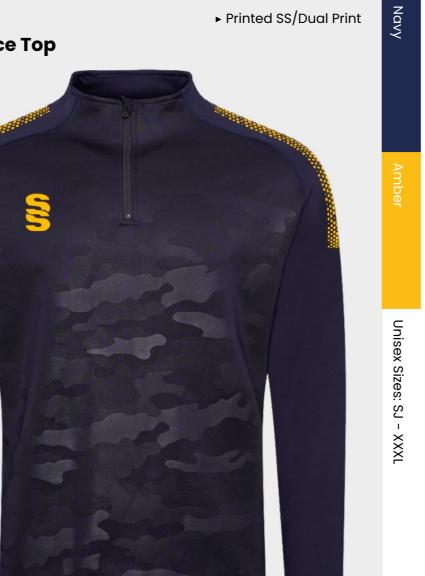

Sizes: SJ - XX)

visit: www.surridgesport.com tel: 01282 418 418 email: sales@surridgesport.com

x Sizes: SJ - XXXI

Dual Elite 1/4 Zip **Training Jacket** 

► Printed SS

► Printed SS

Holkham Down Feel Jacket

**SUR181** 