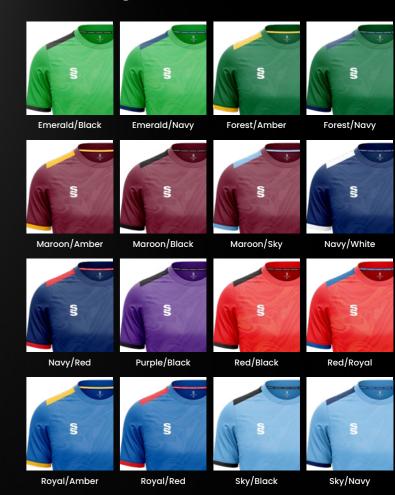

# Collar and Sleeve Options

All designs available in 17 colours

Complete your bespoke cricket kit by adding Surridge Sport stock range of Blade Playing Pants SUR394 available in 7 complimentary colours.