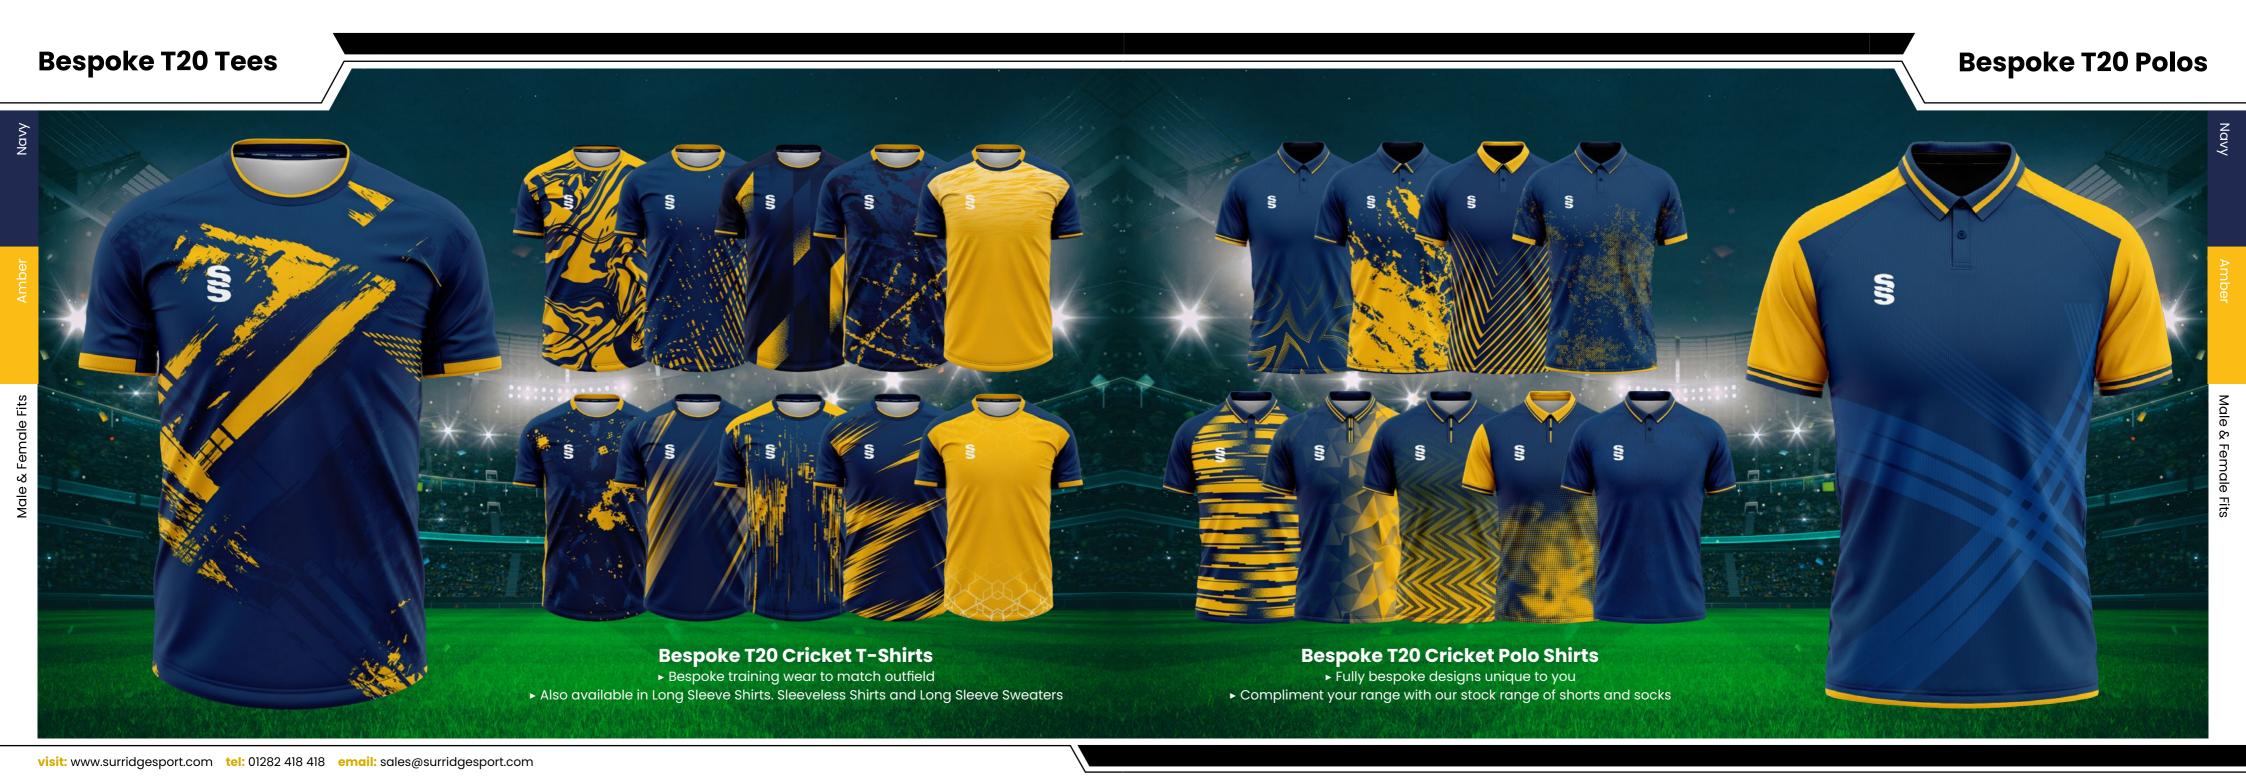

# 7 Bespoke mens and womens cricket designs created for fast delivery...

For our full range visit www.surridgesport.com or scan the QR code.

# Collar and Sleeve Options

All designs available in 17 colours

Complete your bespoke cricket kit by adding Surridge Sport stock range of Blade Playing Pants SUR394 available in 7 complimentary colours.