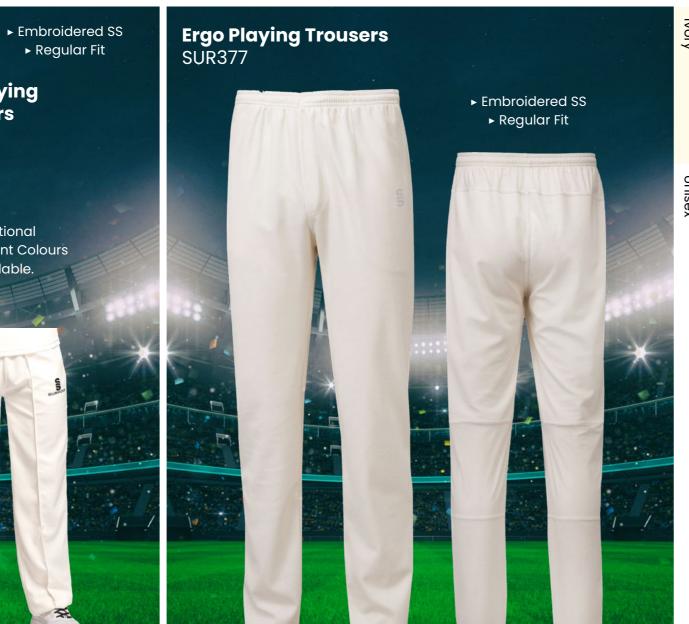

3 WEEK Prock Ro

SURRIDGE

Sizes: SJ - XXL

Cricket

Socks

► Regular Fit

**Pro Playing** 

▶ Optional 17 Dual Print Colours Available.

**Trousers** 

SUR055