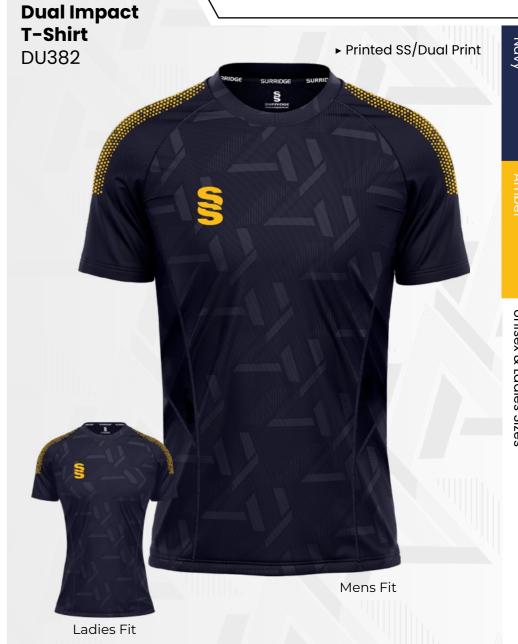

# Collar and Sleeve Options

All designs available in 17 colours

Complete your bespoke cricket kit by adding Surridge Sport stock range of Blade Playing Pants SUR394 available in 7 complimentary colours.