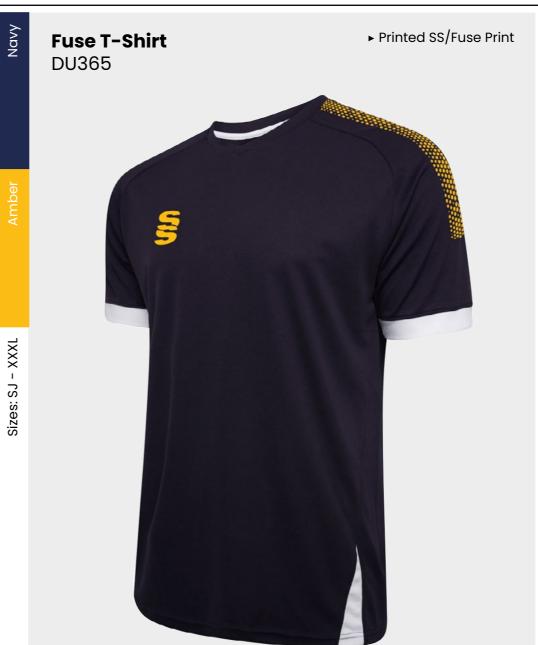

► Printed SS/Fuse Print

**Fuse Hoodie** DU367

► Printed SS/Fuse Print

int 💆

Fuse Shorts SUR457 ► Embroidered SS

dered 33

**Dual Training Jacket**DU002

Unisex Sizes: SJ