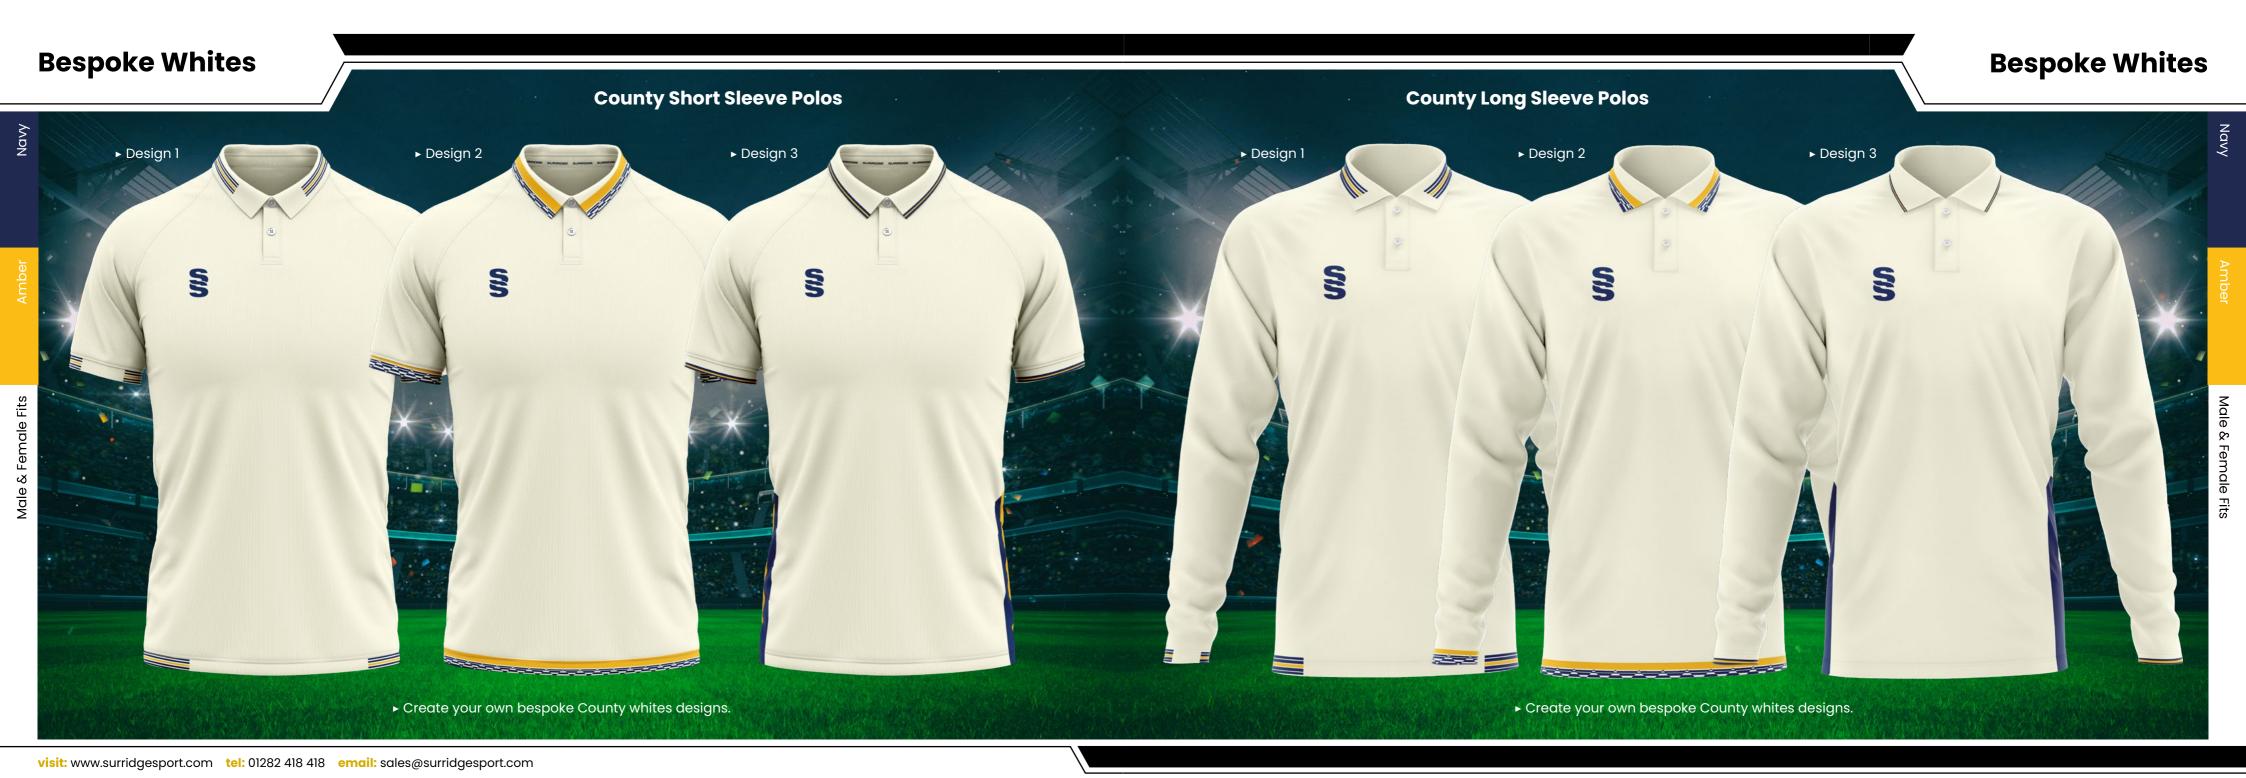

For our full selection go to: www.surridgesport.com

CRICKET WHITES

# **CRICKET WHITES** ▶ Printed SS/Dual Print Ladies Long Sleeve Dual Cricket Shirt ► Printed SS/Dual Print ► Relaxed Fit ► Relaxed Fit **Ladies Short** DU379 Sleeve Dual **Cricket Shirt** DU376

# **CRICKET WHITES**

- 16/18

► Regular Fit

► Embroidered SS

► Relaxed Fit

Shirt

SUR205

**CRICKET WHITES** 