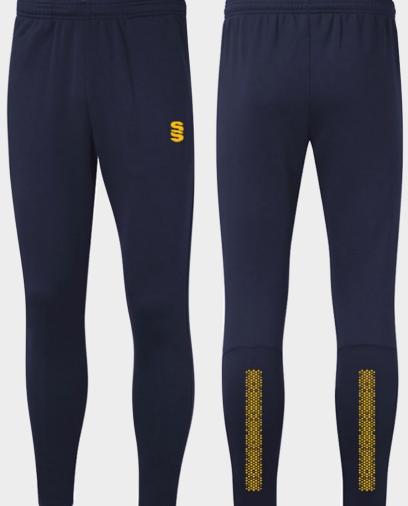

► Embroidered SS

► Embroidered SS **Blade Hoody** SUR367

**Poplin Pant** SUR381

Performance **Legging** DU028

► Embroidered SS

visit: www.surridgesport.com tel: 01282 418 418 email: sales@surridgesport.com