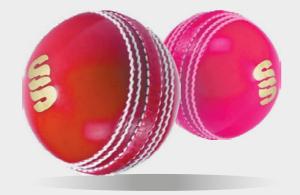

**Padded Gilet** SUR193

► Printed SS Premier Special Cricket Ball

SUR191

► Hand Stitched

County Special
Cricket Ball
SUR001

► Youth or Adult sizes

Soft Seam Cricket Ball SUR002

► Youth or Adult sizes

Pink

Rec

BY SUPRIDO ST. 1867

Britannia Centre, Network 65 Business Park, Burnley, Lancashire, BB11 5ST

tel: +44 (0) 1282 418 418 fax: +44 (0) 1282 418 419

online: www.surridgesport.com
email: sales@surridgesport.com