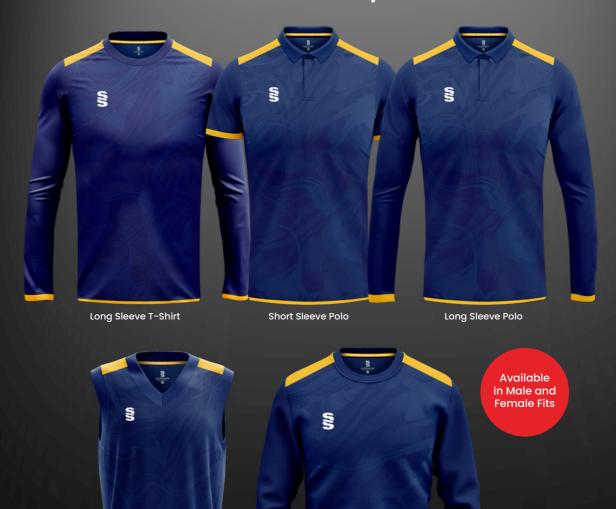

# **#SURRIDGEISSPORT**

All designs are available in Short Sleeve, Long Sleeve and Collared. Sleeveless Sweater & Long Sleeve Sweater both available in Round Neck and V-Neck options.

Available

in Male and

Female Fits