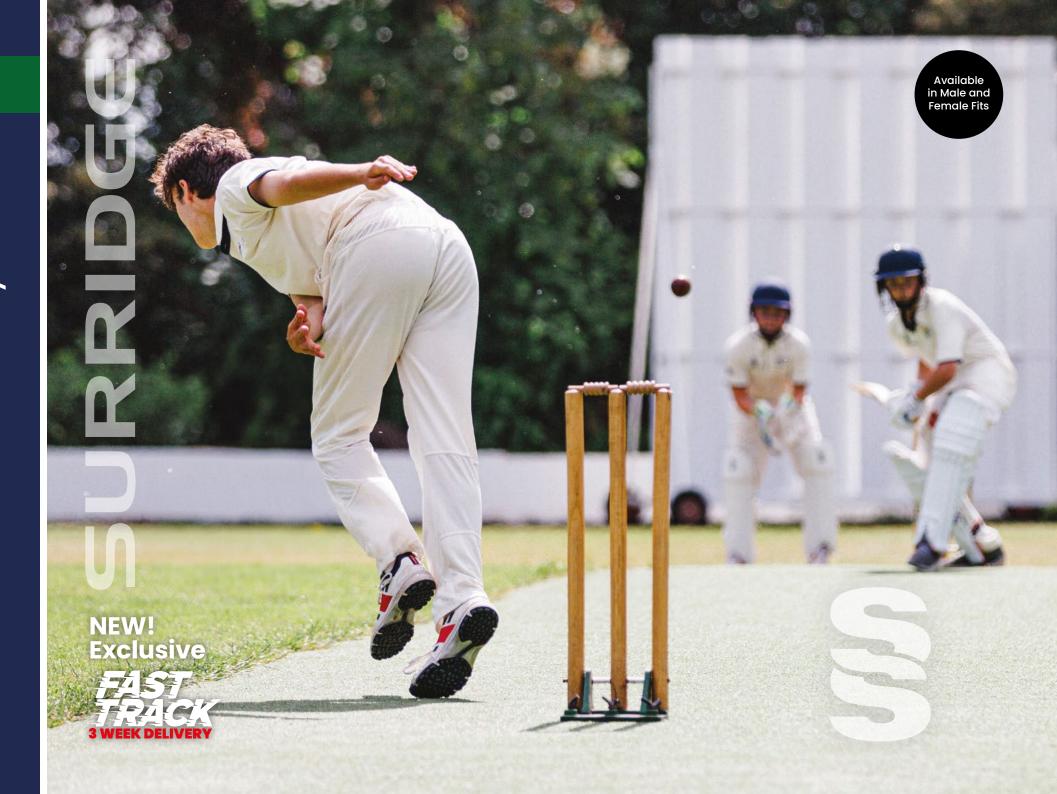

## **#SURRIDGEISSPORT**

All designs are available in Short Sleeve, Long Sleeve and Collared. Sleeveless Sweater & Long Sleeve Sweater both available in Round Neck and V-Neck options.

Available

in Male and

Female Fits

## 7 Bespoke mens and womens cricket designs created for fast delivery...

For our full range visit www.surridgesport.com or scan the QR code.

## All designs available in 17 colours

Complete your bespoke cricket kit by adding Surridge Sport stock range of Blade Playing Pants SUR394 available in 7 complimentary colours.

3 WEEK DOCKRO