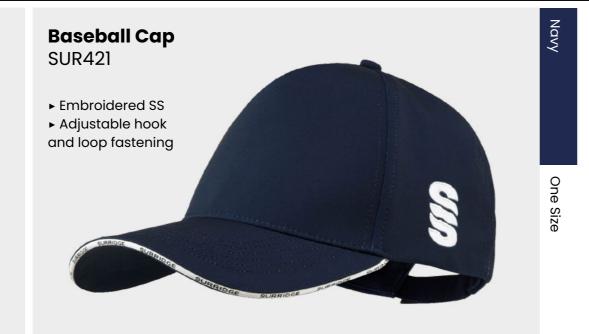

Black

Caps and Beanie

Baggy Cap

**SUR428** 

► Embroidered SS to rear of Cap

S/M - L/XL

Nav

S, M, L,