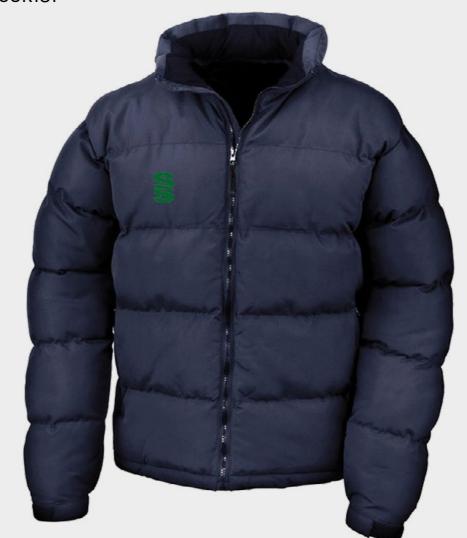

► Printed SS

Holkham Down Feel Jacket **SUR181** 

Supersoft Padded Jacket

► Printed SS

visit: www.surridgesport.com tel: 01282 418 418 email: sales@surridgesport.com

**Ice Bird** 

► Printed SS **Premier Special Cricket Ball** 