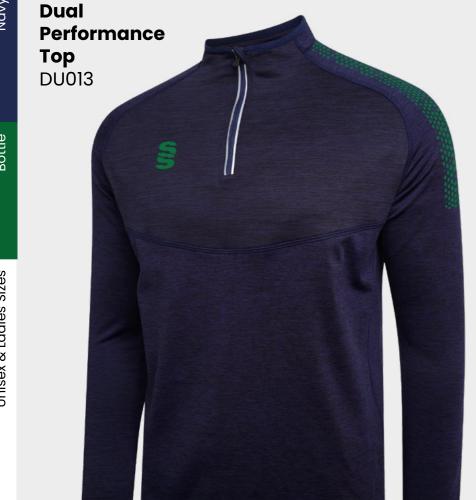

**SUR232** 

► Printed SS/Dual Print

**Dual Impact** 

T-Shirt

DU382

Mens Fit

Ladies Fit

▶ Printed SS/Dual Print Dual Impact 1/4 Zip Performance Top DU383 Mens Fit Ladies Fit