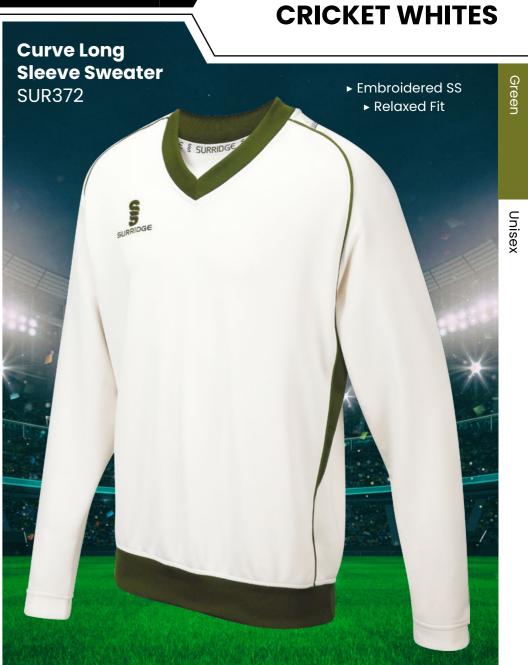

## **CRICKET WHITES**

Colours Available

► Embroidered SS

▶ Relaxed Fit

**CRICKET WHITES** 

**Ladies Premier** 

**Short Sleeve** 

Shirt