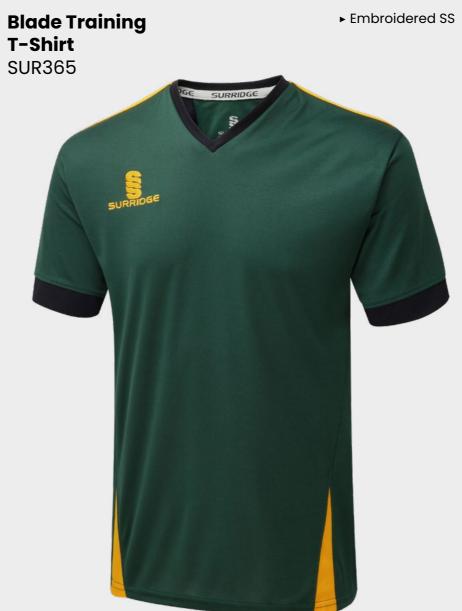

our trims and SS logo.

For our full selection go to: www.surridgesport.com











# **CRICKET WHITES** ▶ Printed SS/Dual Print ► Relaxed Fit **Ladies Short** Sleeve Dual **Cricket Shirt** DU376 12/14, Large - 16/18 S



## **CRICKET WHITES**





Colours Available







► Embroidered SS

▶ Relaxed Fit

**CRICKET WHITES** 

**Ladies Premier** 

**Short Sleeve** 

Shirt

**SUR232** 

► Printed SS/Dual Print

**Dual Impact** 

T-Shirt

DU382

Mens Fit

Ladies Fit



▶ Printed SS/Dual Print Dual Impact 1/4 Zip Performance Top DU383 Mens Fit Ladies Fit

Black







Caps and Beanie

Baggy Cap

**SUR428** 

► Embroidered SS to rear of Cap

S/M - L/XL

Nav

S, M, L,

Small Holdall
SUR364

SUR364

SUR364

SUR364

SUR364



Original
Pom Pom
Beanie
BC426

Add your
Club Badge
in full colour







TRAING RAIGE

Blade is a unique stock training range, available in 12 different colourways.

EST. 1867

**SURRIDGE SPORT** 

► Embroidered SS Blade Hoody SUR367

► Embroidered SS



**Poplin Pant** SUR381





Performance **Legging** DU028

► Embroidered SS



visit: www.surridgesport.com tel: 01282 418 418 email: sales@surridgesport.com



We can also produce a bespoke print with a minimum of 100 prints (50 garments).







**UN BRANDED** 

TRAINING RANGE

YOUR COLOURS YOUR WAY

**SURRIDGE SPORT** 



► Printed SS/Dual Print











DU012



► Printed SS/Dual Print











**Training Top** 

Camo

DU031

► Printed SS/Dual Print Performance Top DU032

► Printed SS/Dual Print Camo



Fuse T-Shirt ► Printed SS/Fuse Print DU365





**Fuse Polo** 

► Printed SS

► Printed SS/Fuse P