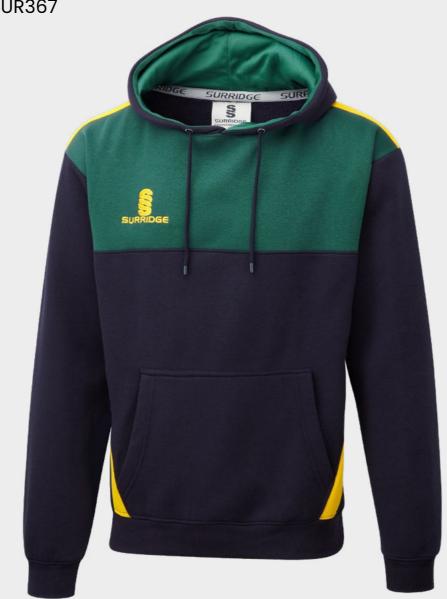

Blade is a unique stock training range, available in 12 different colourways.

EST. 1867

**SURRIDGE SPORT** 

► Embroidered SS Blade Hoody SUR367

► Embroidered SS

**Poplin Pant** SUR381

Performance **Legging** DU028