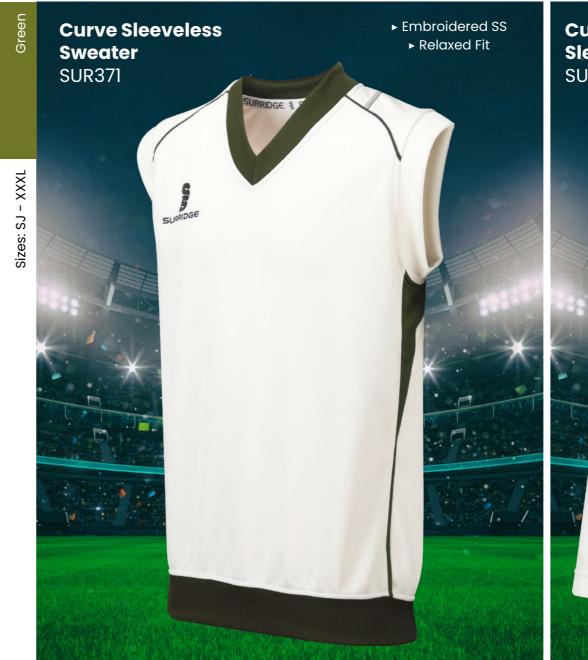

gns are available in Short Sleeve, Long Sleeve and Collared. Sleeveless Sweater & Long Sleeve Sweater both available in Round Neck and V-Neck options.

Available

in Male and

Female Fits

## **DESIGNS**

## 7 Bespoke mens and womens cricket designs created for fast delivery...





For our full range visit www.surridgesport.com or scan the QR code.



## **Collar and Sleeve Options**



## All designs available in 17 colours



Complete your bespoke cricket kit by adding Surridge Sport stock range of Blade Playing Pants SUR394 available in 7 complimentary colours.



3 WEEK DOCKRO













## **CRICKET WHITES** ▶ Printed SS/Dual Print ► Printed SS/Dual Print **Dual Premier** ► Relaxed Fit ► Relaxed Fit **Short Sleeve Dual Premier** Shirt DU232 **Long Sleeve Shirt** DU205

















SURRIDGE

Sizes: SJ - XXL





▶ Optional 17 Dual Print Colours Available.



**Blade Playing** Pant SUR394

► Double Layered Knee Reinforcement



Cricket Socks SUR347WH

► Surridge Logotype Over Toes



▶ Optional 17 Dual Print Colours Available

► Embroidered SS

# WOMENS & GIRLS RANGE

At Surridge we are proud to supply a large range of Womens and Girls onfield and off-field sportswear.

All items are available with the option to add any of the 17 Surridge colour trims and SS logo.

For our full selection go to: www.surridgesport.com











# **CRICKET WHITES** ▶ Printed SS/Dual Print ► Relaxed Fit **Ladies Short** Sleeve Dual **Cricket Shirt** DU376 12/14, Large - 16/18 S



## **CRICKET WHITES**





Colours Available







► Embroidered SS

▶ Relaxed Fit

**CRICKET WHITES**