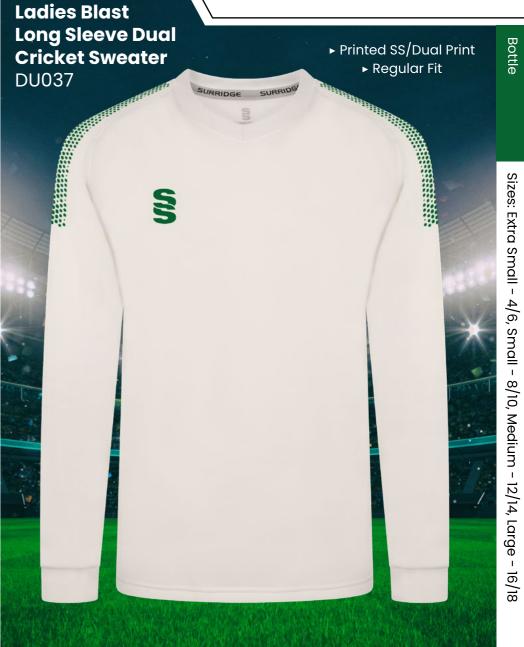

# WOMENS & GIRLS RANGE

At Surridge we are proud to supply a large range of Womens and Girls onfield and off-field sportswear.

All items are available with the option to add any of the 17 Surridge colour trims and SS logo.