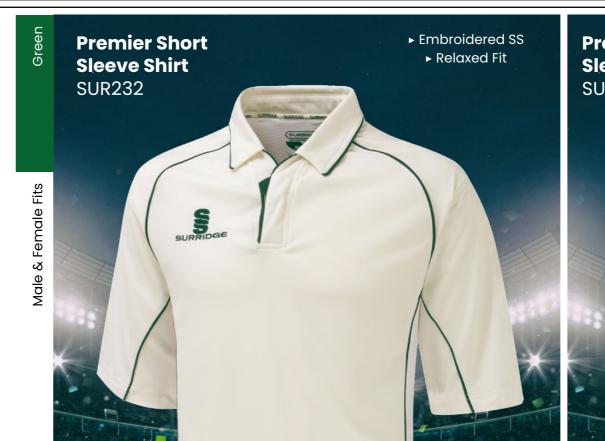

## **CRICKET WHITES**

Colours Available

► Embroidered SS

▶ Relaxed Fit

**CRICKET WHITES** 

**Ladies Premier** 

**Short Sleeve** 

Shirt