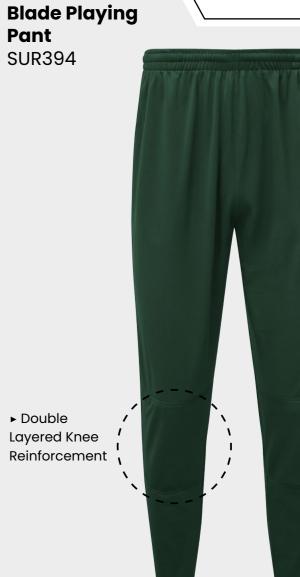

▶ Optional 17 Dual Print Colours Available.

**Blade Playing** Pant SUR394

► Double Layered Knee Reinforcement

Cricket Socks SUR347WH

► Surridge Logotype Over Toes

▶ Optional 17 Dual Print Colours Available