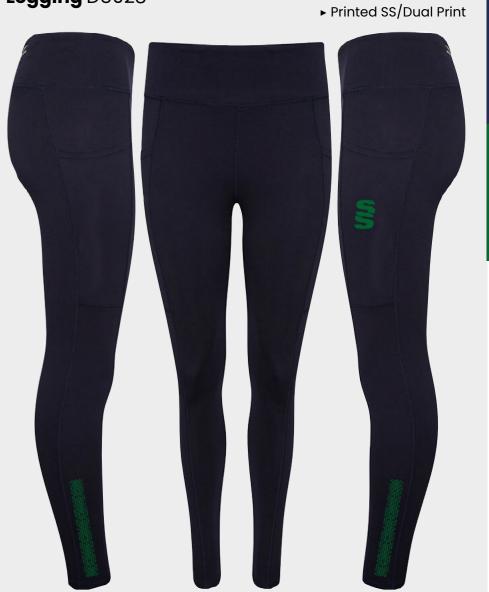

Blade is a unique stock training range, available in 12 different colourways.

EST. 1867

**SURRIDGE SPORT** 

► Embroidered SS Blade Hoody SUR367

► Embroidered SS

**Poplin Pant** SUR381

Performance **Legging** DU028