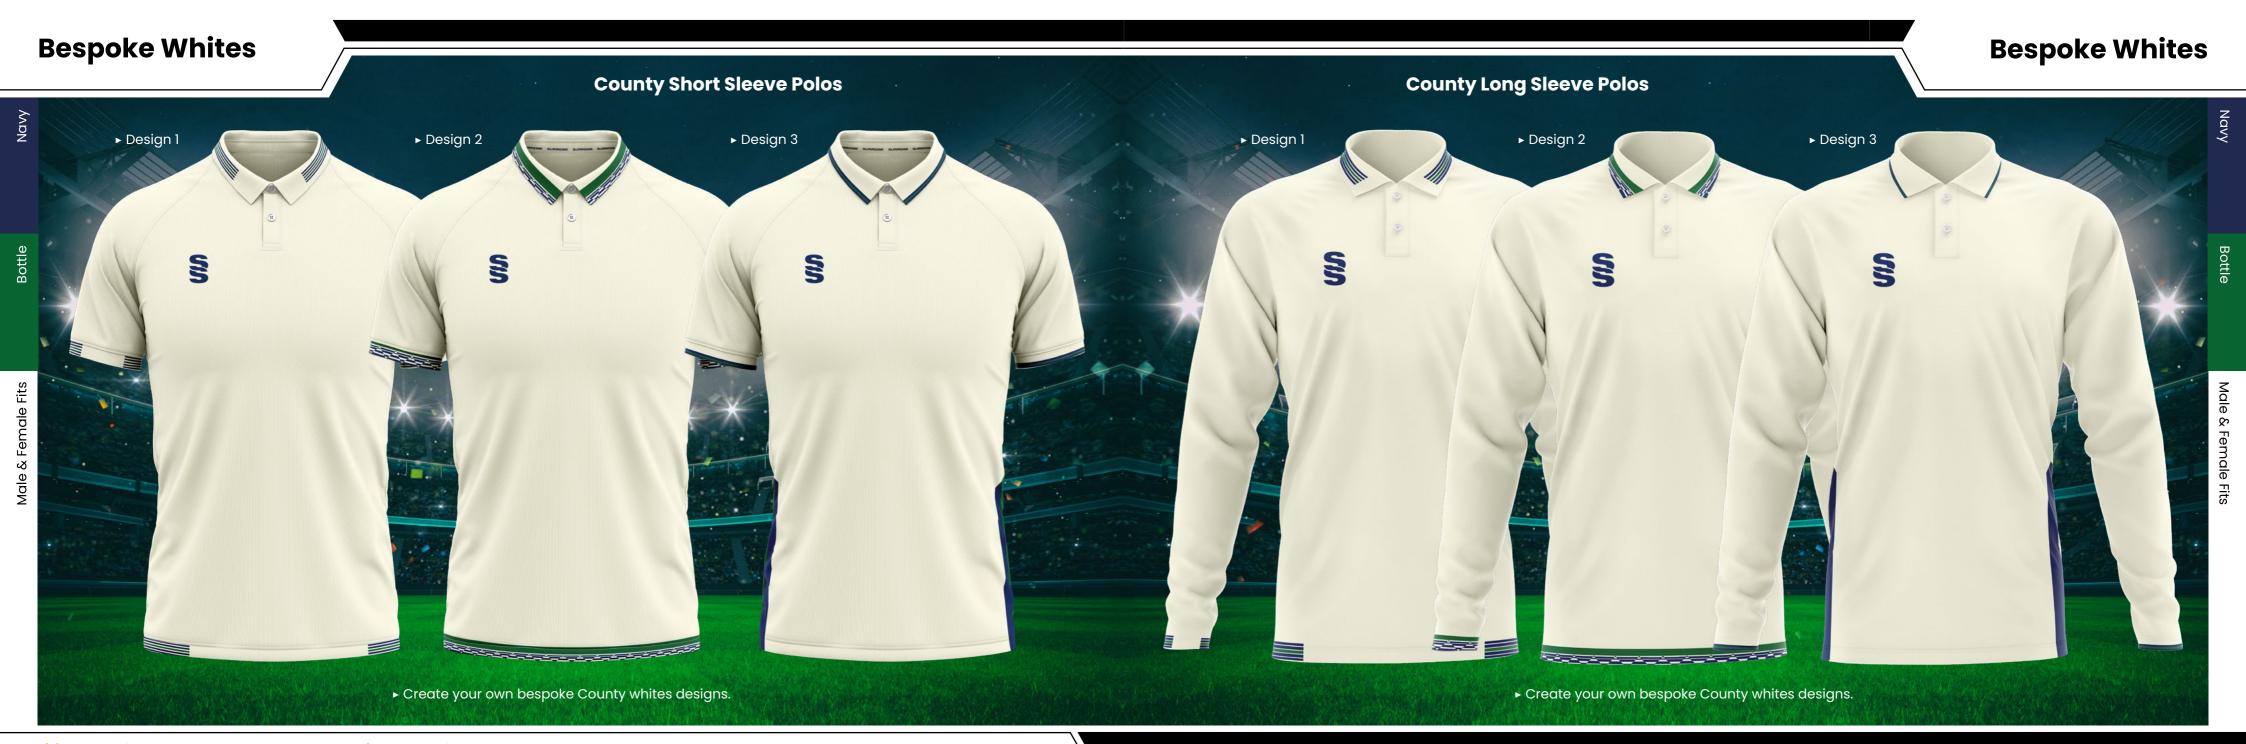

## **CRICKET WHITES** ▶ Printed SS/Dual Print ► Printed SS/Dual Print **Dual Premier** ► Relaxed Fit ► Relaxed Fit **Short Sleeve Dual Premier** Shirt DU232 **Long Sleeve Shirt** DU205

SURRIDGE

Sizes: SJ - XXL