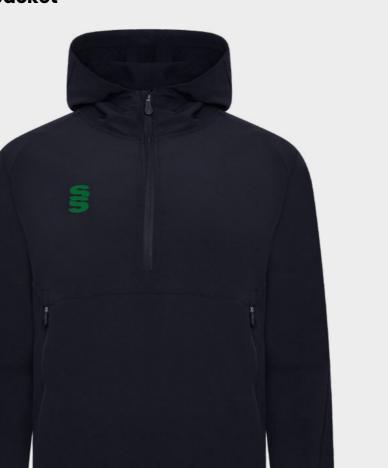

► Printed SS

Holkham Down Feel Jacket **SUR181** 

Supersoft Padded Jacket

► Printed SS

visit: www.surridgesport.com tel: 01282 418 418 email: sales@surridgesport.com

**Ice Bird** 

► Printed SS **Premier Special Cricket Ball** 