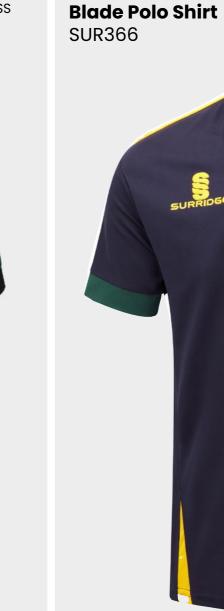

r trims and SS logo.

For our full selection go to: www.surridgesport.com











# **CRICKET WHITES** ▶ Printed SS/Dual Print ► Relaxed Fit **Ladies Short** Sleeve Dual **Cricket Shirt** DU376 12/14, Large - 16/18 S



## **CRICKET WHITES**





Colours Available







► Embroidered SS

▶ Relaxed Fit

**CRICKET WHITES** 

**Ladies Premier** 

**Short Sleeve** 

Shirt

**SUR232** 

► Printed SS/Dual Print

**Dual Impact** 

T-Shirt

DU382

Mens Fit

Ladies Fit



▶ Printed SS/Dual Print Dual Impact 1/4 Zip Performance Top DU383 Mens Fit Ladies Fit

Black







Caps and Beanie

Baggy Cap

**SUR428** 

► Embroidered SS to rear of Cap

S/M - L/XL

Nav

S, M, L,

Small Holdall
SUR364

SUR364

SUR364

SUR364

SUR364



Original
Pom Pom
Beanie
BC426

Add your
Club Badge
in full colour







TRAING RAIGE

Blade is a unique stock training range, available in 12 different colourways.

EST. 1867

**SURRIDGE SPORT** 

► Embroidered SS Blade Hoody SUR367

► Embroidered SS



**Poplin Pant** SUR381





Performance **Legging** DU028

► Embroidered SS



visit: www.surridgesport.com tel: 01282 418 418 email: sales@surridgesport.com



We can also produce a bespoke print with a minimum of 100 prints (50 garments).







**UN BRANDED** 

TRAINING RANGE

YOUR COLOURS YOUR WAY

**SURRIDGE SPORT** 



► Printed SS/Dual Print











DU012



► Printed SS/Dual Print











**Training Top** 

Camo

DU031

► Printed SS/Dual Print Performance Top DU032

► Printed SS/Dual Print Camo



Fuse T-Shirt ► Printed SS/Fuse Print DU365





**Fuse Polo** 

► Printed SS

► Printed SS/Fuse Pri