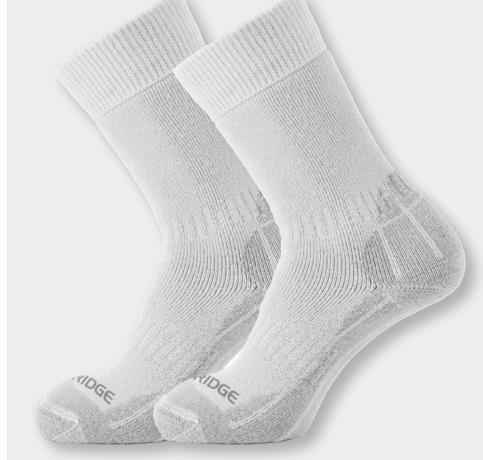

▶ Optional 17 Dual Print Colours Available.

**Blade Playing** Pant SUR394

► Double Layered Knee Reinforcement

Cricket Socks SUR347WH

► Surridge Logotype Over Toes

▶ Optional 17 Dual Print Colours Available