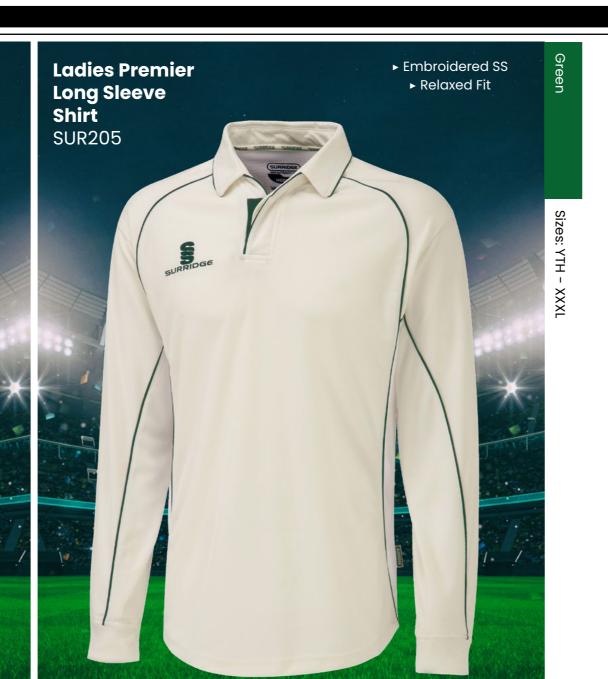

## **CRICKET WHITES**

Colours Available

► Embroidered SS

▶ Relaxed Fit

**CRICKET WHITES** 

**Ladies Premier** 

**Short Sleeve** 

Shirt