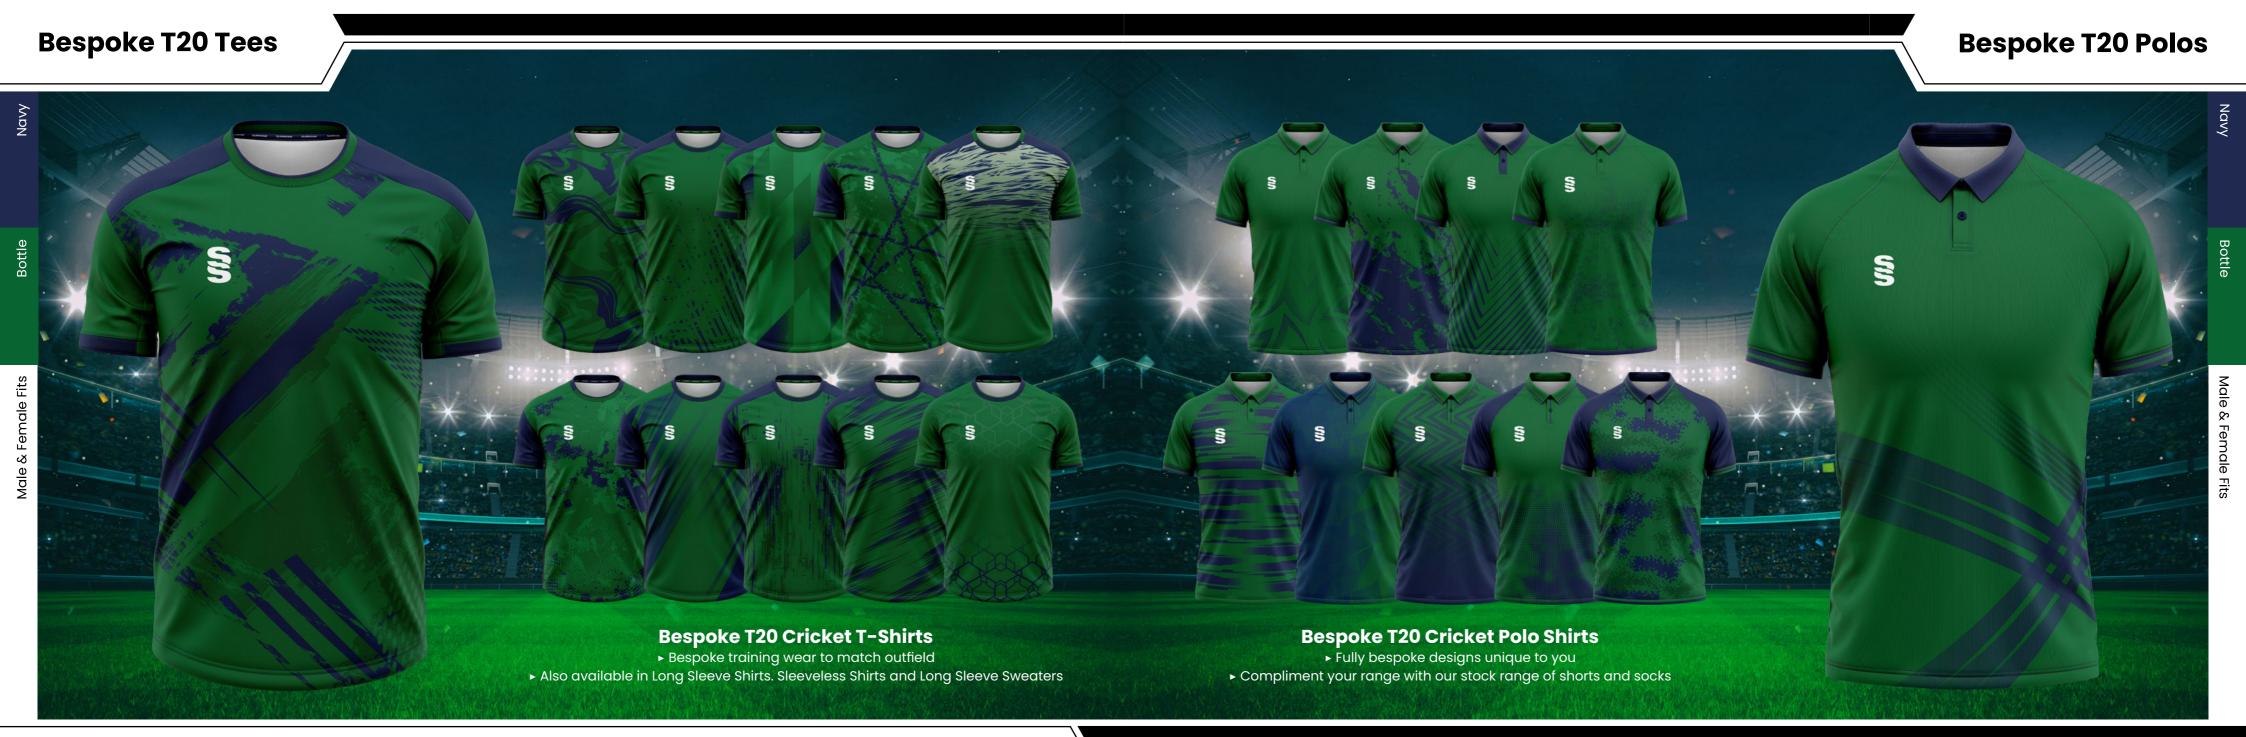

## 7 Bespoke mens and womens cricket designs created for fast delivery...

For our full range visit www.surridgesport.com or scan the QR code.

## **Collar and Sleeve Options**