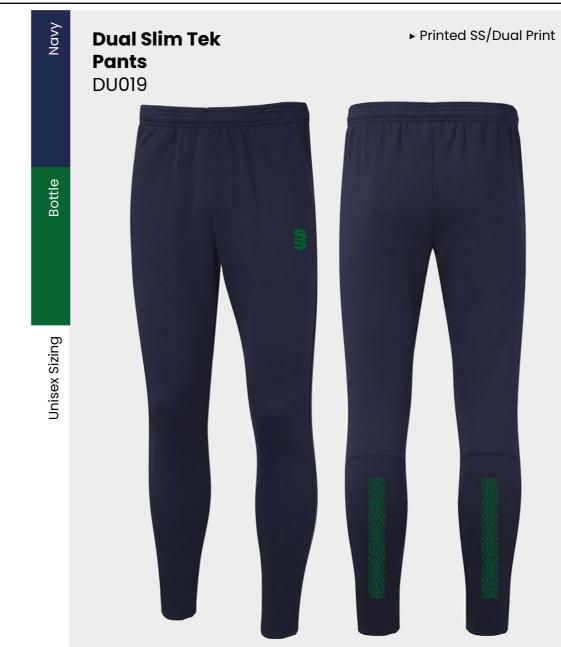

Blade is a unique stock training range, available in 12 different colourways.

EST. 1867

**SURRIDGE SPORT** 

► Embroidered SS Blade Hoody SUR367

► Embroidered SS

**Poplin Pant** SUR381

Performance **Legging** DU028