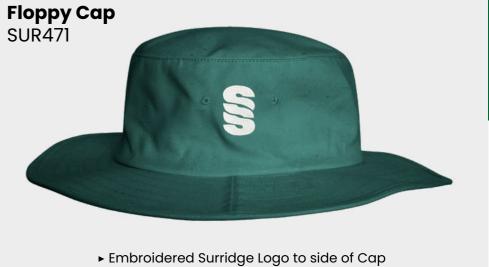

olour trims and SS logo.

For our full selection go to: www.surridgesport.com











# **CRICKET WHITES** ▶ Printed SS/Dual Print ► Relaxed Fit **Ladies Short** Sleeve Dual **Cricket Shirt** DU376 12/14, Large - 16/18 S



## **CRICKET WHITES**





Colours Available







► Embroidered SS

▶ Relaxed Fit

**CRICKET WHITES** 

**Ladies Premier** 

**Short Sleeve** 

Shirt

**SUR232** 

► Printed SS/Dual Print

**Dual Impact** 

T-Shirt

DU382

Mens Fit

Ladies Fit



▶ Printed SS/Dual Print Dual Impact 1/4 Zip Performance Top DU383 Mens Fit Ladies Fit

Black







Caps and Beanie

Baggy Cap

**SUR428** 

► Embroidered SS to rear of Cap

S/M - L/XL

Nav

S, M, L,

Small Holdall
SUR364

SUR364

SUR364

SUR364

SUR364



Original
Pom Pom
Beanie
BC426

Add your
Club Badge
in full colour







TRAING RAIGE

Blade is a unique stock training range, available in 12 different colourways.

EST. 1867

**SURRIDGE SPORT** 

► Embroidered SS Blade Hoody SUR367

► Embroidered SS



**Poplin Pant** SUR381





Performance **Legging** DU028

► Embroidered SS



visit: www.surridgesport.com tel: 01282 418 418 email: sales@surridgesport.com



We can also produce a bespoke print with a minimum of 100 prints (50 garments).







**UN BRANDED** 

TRAINING RANGE

YOUR COLOURS YOUR WAY

**SURRIDGE SPORT** 



► Printed SS/Dual Print











DU012



► Printed SS/Dual Print











**Training Top** 

Camo

DU031

► Printed SS/Dual Print Performance Top DU032

► Printed SS/Dual Print Camo



Fuse T-Shirt ► Printed SS/Fuse Print DU365





**Fuse Polo** 

► Printed SS

► Printed SS/Fuse