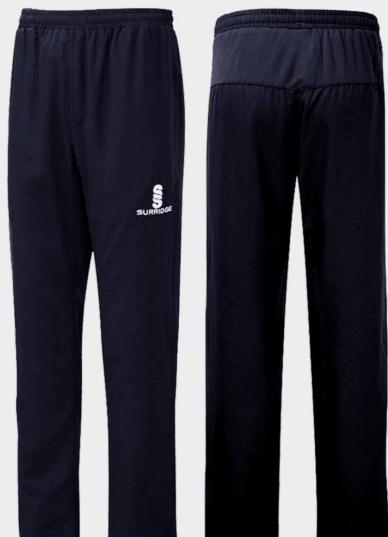

## All designs available in 17 colours

Complete your bespoke cricket kit by adding Surridge Sport stock range of Blade Playing Pants SUR394 available in 7 complimentary colours.

3 WEEK DOCKRO