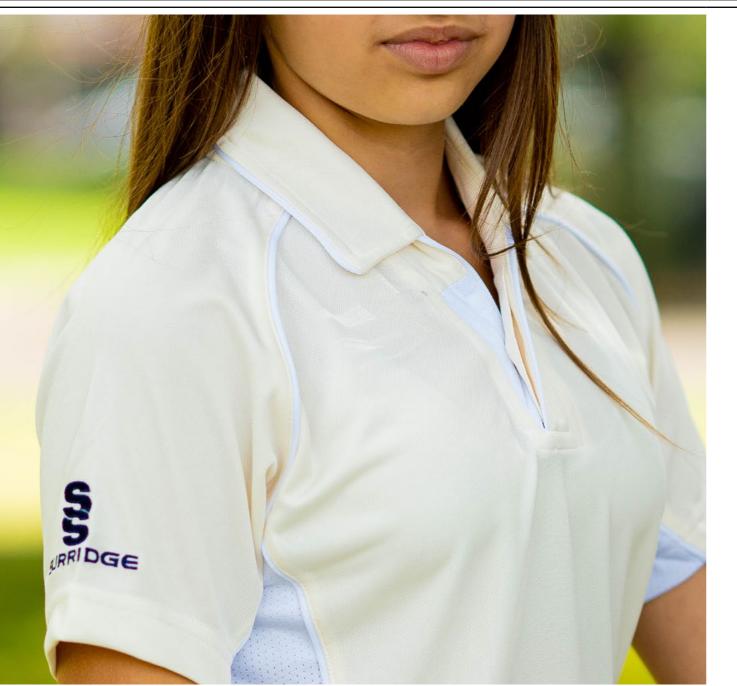

# WOMENS & GIRLS RANGE

At Surridge we are proud to supply a large range of Womens and Girls onfield and off-field sportswear.

All items are available with the option to add any of the 17 Surridge colour trims and SS logo.

# **CRICKET WHITES** ▶ Printed SS/Dual Print ► Relaxed Fit **Ladies Short** Sleeve Dual **Cricket Shirt** DU376 12/14, Large - 16/18 S