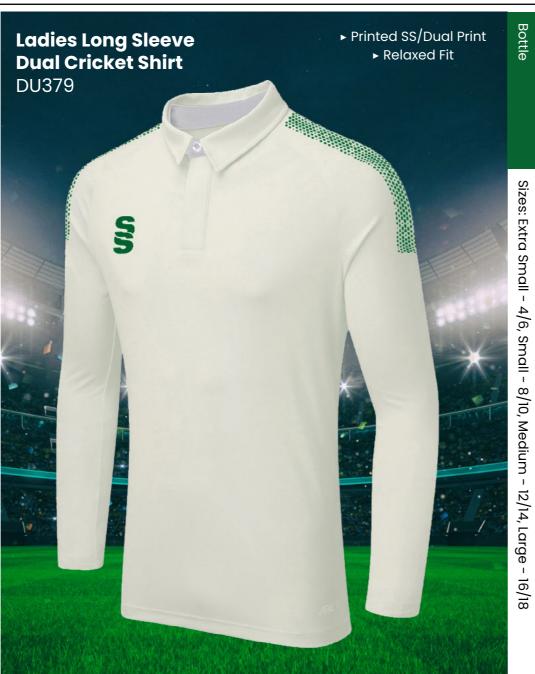

# **CRICKET WHITES** ▶ Printed SS/Dual Print ► Relaxed Fit **Ladies Short** Sleeve Dual **Cricket Shirt** DU376 12/14, Large - 16/18 S