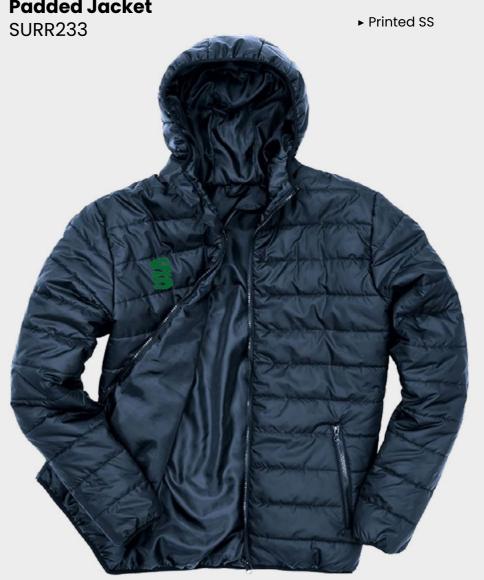

► Printed SS

Holkham Down Feel Jacket **SUR181** 

Supersoft Padded Jacket

► Printed SS

visit: www.surridgesport.com tel: 01282 418 418 email: sales@surridgesport.com

**Ice Bird** 

► Printed SS **Premier Special Cricket Ball** 