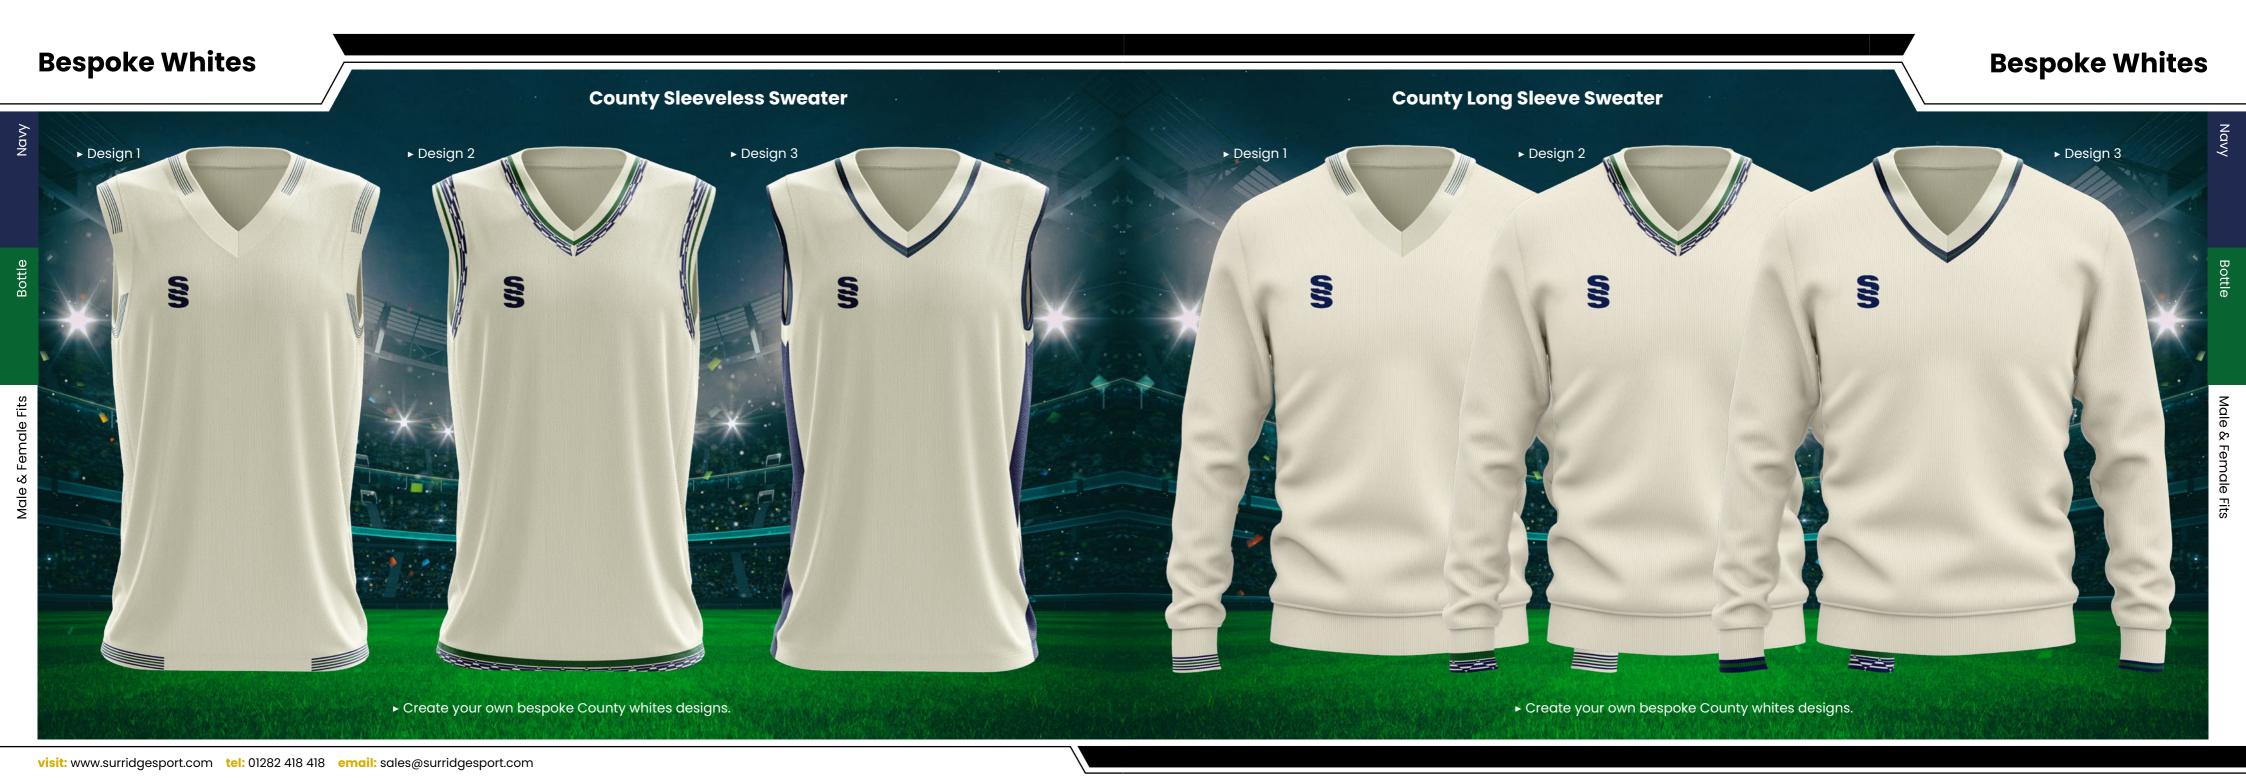

## **#SURRIDGEISSPORT**

All designs are available in Short Sleeve, Long Sleeve and Collared. Sleeveless Sweater & Long Sleeve Sweater both available in Round Neck and V-Neck options.

Available

in Male and

Female Fits

## **Collar and Sleeve Options**

## All designs available in 17 colours

Complete your bespoke cricket kit by adding Surridge Sport stock range of Blade Playing Pants SUR394 available in 7 complimentary colours.

3 WEEK DOCKRO