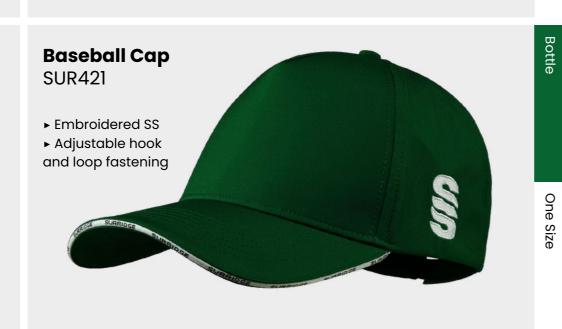

Black

Caps and Beanie

Baggy Cap

**SUR428** 

► Embroidered SS to rear of Cap

S/M - L/XL

Nav

S, M, L,