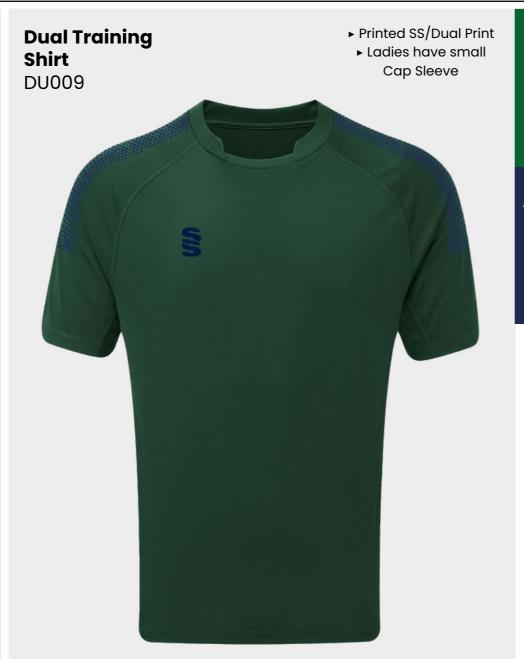

## **CRICKET WHITES** ▶ Printed SS/Dual Print ► Printed SS/Dual Print **Dual Premier** ► Relaxed Fit ► Relaxed Fit **Short Sleeve Dual Premier** Shirt DU232 **Long Sleeve Shirt** DU205

SURRIDGE

Sizes: SJ - XXL