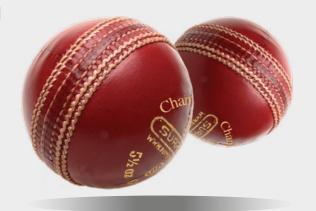

► Printed SS

Holkham Down Feel Jacket **SUR181** 

Supersoft Padded Jacket

► Printed SS

visit: www.surridgesport.com tel: 01282 418 418 email: sales@surridgesport.com

**Ice Bird** 

► Printed SS **Premier Special Cricket Ball** 

**SUR191** 

► Hand Stitched