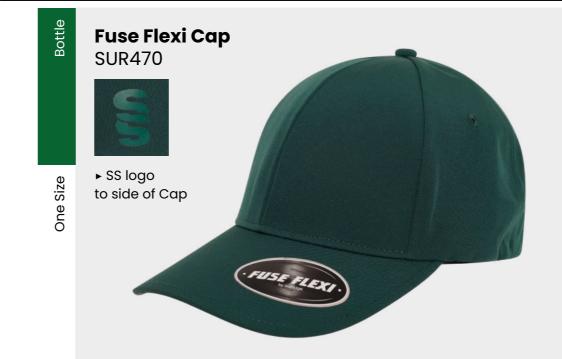

ailable

► Embroidered SS

# WOMENS & GIRLS RANGE

At Surridge we are proud to supply a large range of Womens and Girls onfield and off-field sportswear.

All items are available with the option to add any of the 17 Surridge colour trims and SS logo.

For our full selection go to: www.surridgesport.com











# **CRICKET WHITES** ▶ Printed SS/Dual Print ► Relaxed Fit **Ladies Short** Sleeve Dual **Cricket Shirt** DU376 12/14, Large - 16/18 S



## **CRICKET WHITES**





Colours Available







► Embroidered SS

▶ Relaxed Fit

**CRICKET WHITES** 

**Ladies Premier** 

**Short Sleeve** 

Shirt

**SUR232** 

► Printed SS/Dual Print

**Dual Impact** 

T-Shirt

DU382

Mens Fit

Ladies Fit



▶ Printed SS/Dual Print Dual Impact 1/4 Zip Performance Top DU383 Mens Fit Ladies Fit

Black







Caps and Beanie

Baggy Cap

**SUR428** 

► Embroidered SS to rear of Cap

S/M - L/XL

Nav

S, M, L,

Small Holdall
SUR364

SUR364

SUR364

SUR364

SUR364



Original
Pom Pom
Beanie
BC426

Add your
Club Badge
in full colour







TRAING RAIGE

Blade is a unique stock training range, available in 12 different colourways.

EST. 1867

**SURRIDGE SPORT** 

► Embroidered SS Blade Hoody SUR367

► Embroidered SS



**Poplin Pant** SUR381





Performance **Legging** DU028

► Embroidered SS



visit: www.surridgesport.com tel: 01282 418 418 email: sales@surridgesport.com



We can also produce a bespoke print with a minimum of 100 prints (50 garments).







**UN BRANDED** 

TRAINING RANGE

YOUR COLOURS YOUR WAY

**SURRIDGE SPORT** 



► Printed SS/Dual Print











DU012



► Printed SS/Du