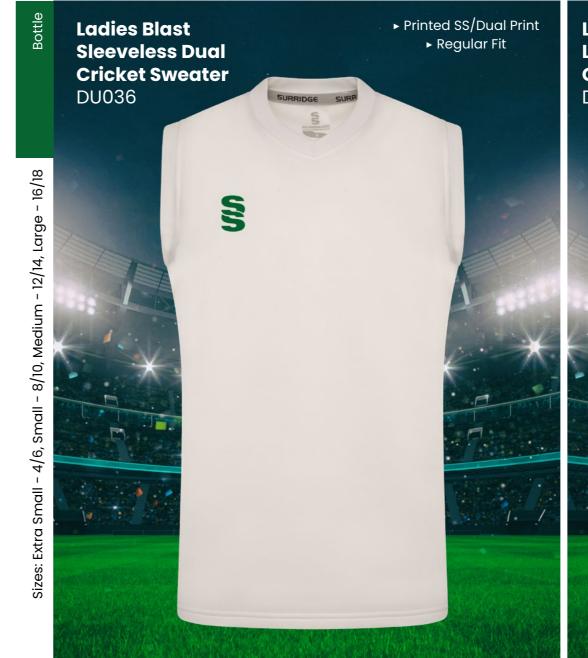

# WOMENS & GIRLS RANGE

At Surridge we are proud to supply a large range of Womens and Girls onfield and off-field sportswear.

All items are available with the option to add any of the 17 Surridge colour trims and SS logo.