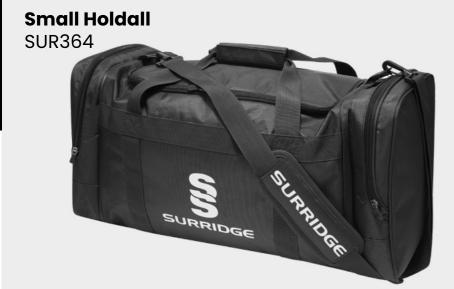

Small Holdall
SUR364

SUR364

SUR364

SUR364

SUR364

Original
Pom Pom
Beanie
BC426

Add your
Club Badge
in full colour

TRAING RAIGE