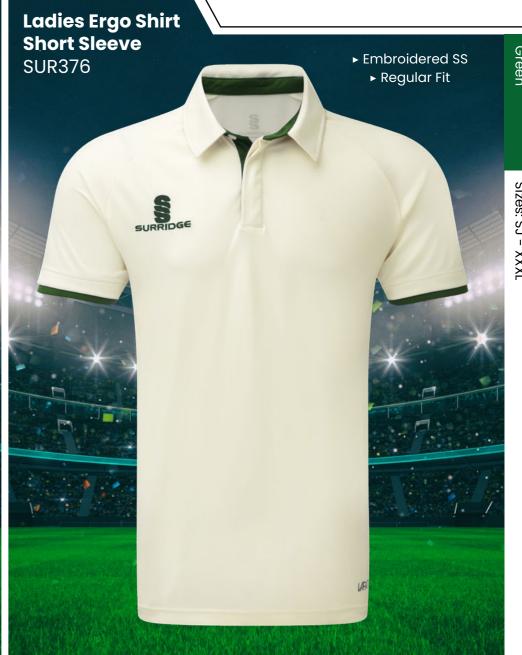

# WOMENS & GIRLS RANGE

At Surridge we are proud to supply a large range of Womens and Girls onfield and off-field sportswear.

All items are available with the option to add any of the 17 Surridge colour trims and SS logo.