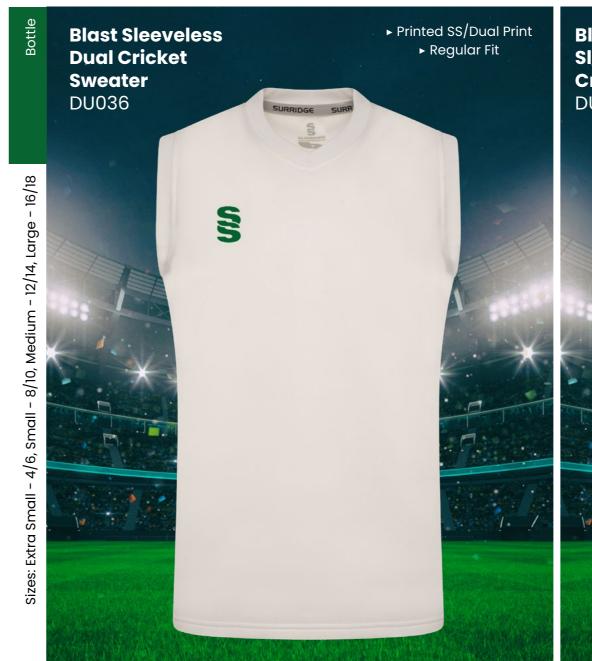

l designs are available in Short Sleeve, Long Sleeve and Collared. Sleeveless Sweater & Long Sleeve Sweater both available in Round Neck and V-Neck options.

Available

in Male and

Female Fits

## **DESIGNS**

## 7 Bespoke mens and womens cricket designs created for fast delivery...





For our full range visit www.surridgesport.com or scan the QR code.



## **Collar and Sleeve Options**



## All designs available in 17 colours



Complete your bespoke cricket kit by adding Surridge Sport stock range of Blade Playing Pants SUR394 available in 7 complimentary colours.



3 WEEK DOCKRO













## **CRICKET WHITES** ▶ Printed SS/Dual Print ► Printed SS/Dual Print **Dual Premier** ► Relaxed Fit ► Relaxed Fit **Short Sleeve Dual Premier** Shirt DU232 **Long Sleeve Shirt** DU205

















SURRIDGE

Sizes: SJ - XXL





▶ Optional 17 Dual Print Colours Available.



**Blade Playing** Pant SUR394

► Double Layered Knee Reinforcement



Cricket Socks SUR347WH

► Surridge Logotype Over Toes



▶ Optional 17 Dual Print Colours Available

► Embroidered SS

# WOMENS & GIRLS RANGE

At Surridge we are proud to supply a large range of Womens and Girls onfield and off-field sportswear.

All items are available with the option to add any of the 17 Surridge colour trims and SS logo.

For our full selection go to: www.surridgesport.com











# **CRICKET WHITES** ▶ Printed SS/Dual Print ► Relaxed Fit **Ladies Short** Sleeve Dual **Cricket Shirt** DU376 12/14, Large - 16/18 S



## **CRICKET WHITES**





Colours Available







► Embroidered SS

▶ Relaxed Fit

**CRICKET WH