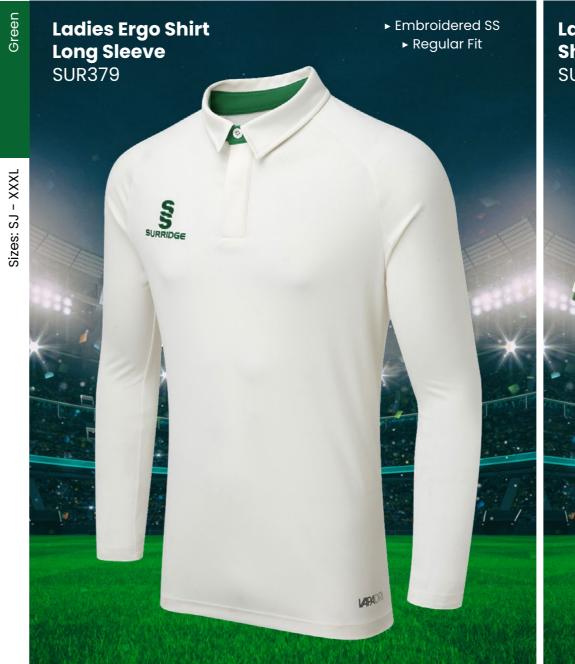

# WOMENS & GIRLS RANGE

At Surridge we are proud to supply a large range of Womens and Girls onfield and off-field sportswear.

All items are available with the option to add any of the 17 Surridge colour trims and SS logo.