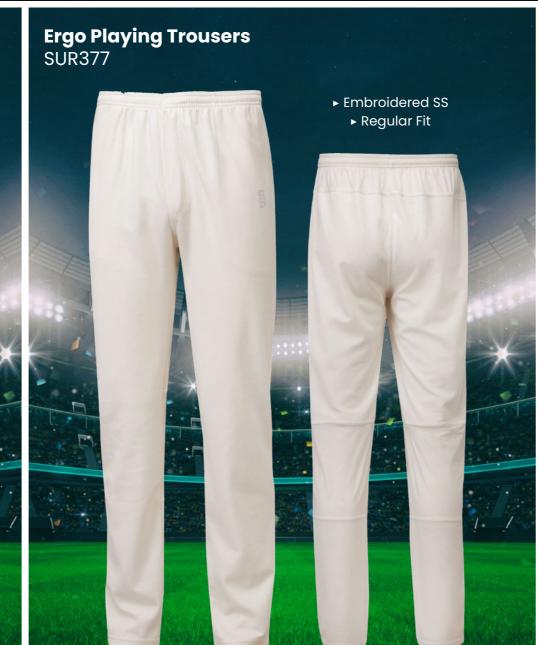

## **CRICKET WHITES** ▶ Printed SS/Dual Print ► Printed SS/Dual Print **Dual Premier** ► Relaxed Fit ► Relaxed Fit **Short Sleeve Dual Premier** Shirt DU232 **Long Sleeve Shirt** DU205

SURRIDGE

Sizes: SJ - XXL

▶ Optional 17 Dual Print Colours Available.

**Blade Playing** Pant SUR394

► Double Layered Knee Reinforcement

Cricket Socks SUR347WH

► Surridge Logotype Over Toes

▶ Optional 17 Dual Print Colours Available