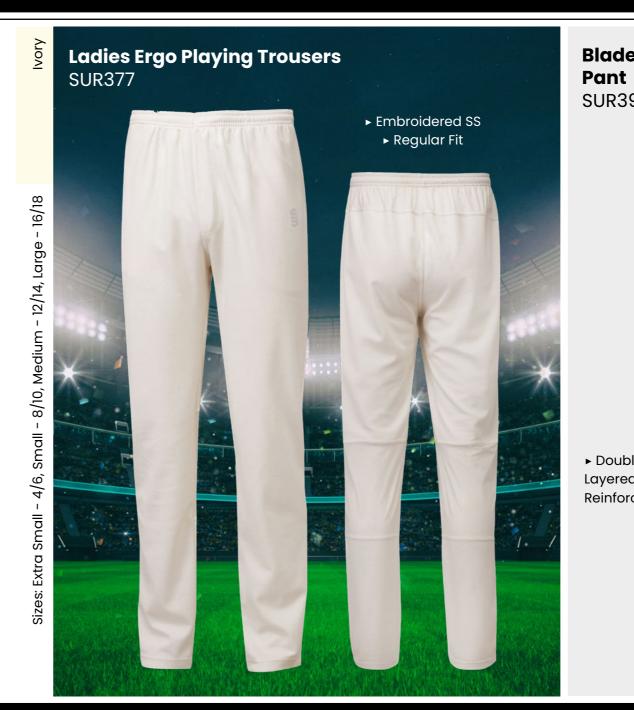

# **CRICKET WHITES** ▶ Printed SS/Dual Print ► Relaxed Fit **Ladies Short** Sleeve Dual **Cricket Shirt** DU376 12/14, Large - 16/18 S