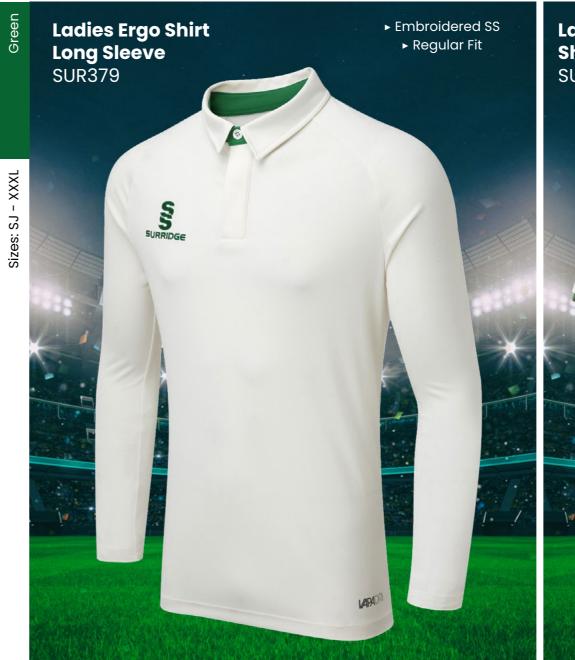

## **CRICKET WHITES**

Colours Available

► Embroidered SS

▶ Relaxed Fit

**CRICKET WHITES** 

**Ladies Premier** 

**Short Sleeve** 

Shirt