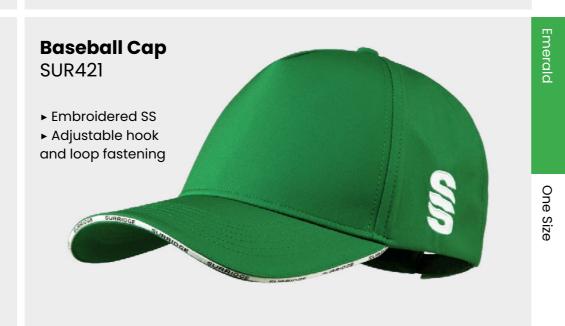

## **Baseball Cap** SUR421 ► Embroidered SS ► Adjustable hook and loop fastening

Fuse Flexi Cap SUR470 ► SS logo to side of Cap

Performance

Blade

**Top** SUR368

► Embroidered SS

**Poplin Pant** SUR381

Performance **Legging** DU028