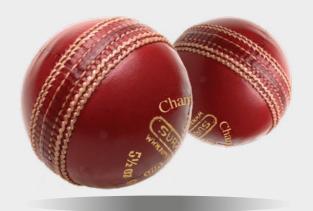

**Padded Gilet** 

► Printed SS Premier Special Cricket Ball

SUR191

► Hand Stitched

County Special
Cricket Ball
SUR001

► Youth or Adult sizes

Soft Seam Cricket Ball SUR002

► Youth or Adult sizes

Pink

Red

Britannia Centre, Network 65 Business Park, Burnley, Lancashire, BB11 5ST

tel: +44 (0) 1282 418 418 fax: +44 (0) 1282 418 419

online: www.surridgesport.com
email: sales@surridgesport.com

twitter: @surridgesport facebook: Surridge Sport