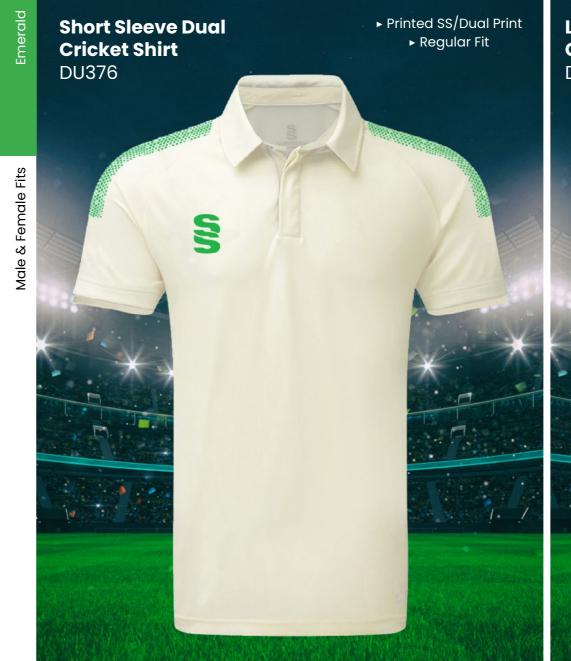

## **CRICKET WHITES** ▶ Printed SS/Dual Print ► Printed SS/Dual Print **Premier Short** ► Relaxed Fit ► Relaxed Fit **Sleeve Shirt** Premier Long DU232 Sleeve Shirt DU205

SURRIDGE

Sizes: SJ - XXL

▶ Optional 17 Dual Print Colours Available.