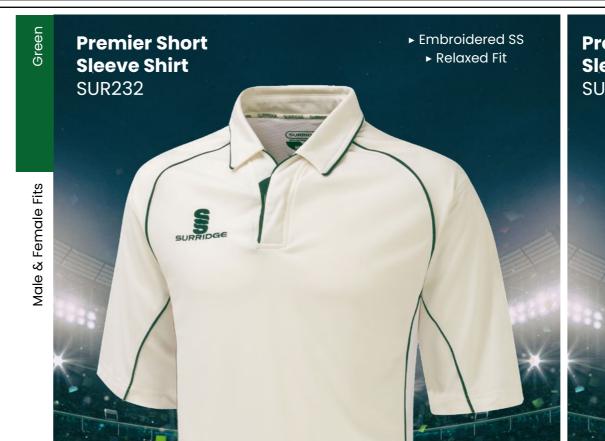

## **CRICKET WHITES**

Colours Available

► Embroidered SS

▶ Relaxed Fit

**CRICKET WHITES** 

**Ladies Premier** 

**Short Sleeve** 

Shirt

**SUR232** 

► Printed SS/Dual Print

Ladies Fit

**Dual Impact** 

T-Shirt

Mens Fit

IMPACT

**VERSATILE, LONG-LASTING PERFORMANCE WEAR** 