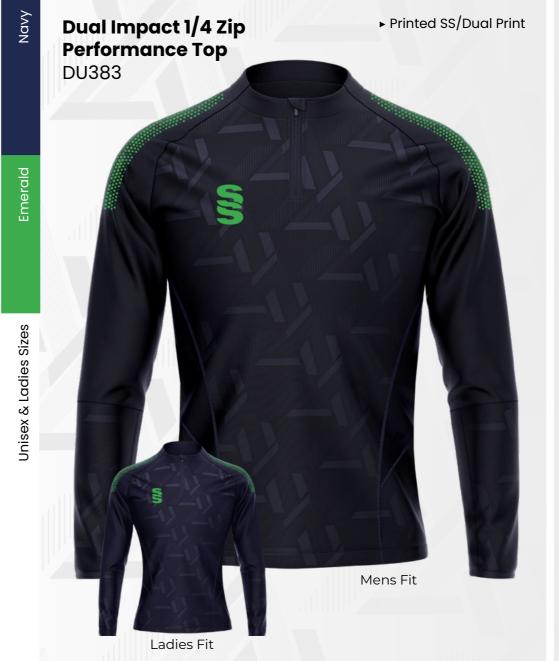

## **CRICKET WHITES** ▶ Printed SS/Dual Print ► Printed SS/Dual Print **Premier Short** ► Relaxed Fit ► Relaxed Fit **Sleeve Shirt** Premier Long DU232 Sleeve Shirt DU205

SURRIDGE

Sizes: SJ - XXL

▶ Optional 17 Dual Print Colours Available.

**SUR232** 

► Printed SS/Dual Print

Ladies Fit

**Dual Impact** 

T-Shirt

Mens Fit

IMPACT

**VERSATILE, LONG-LASTING PERFORMANCE WEAR** 