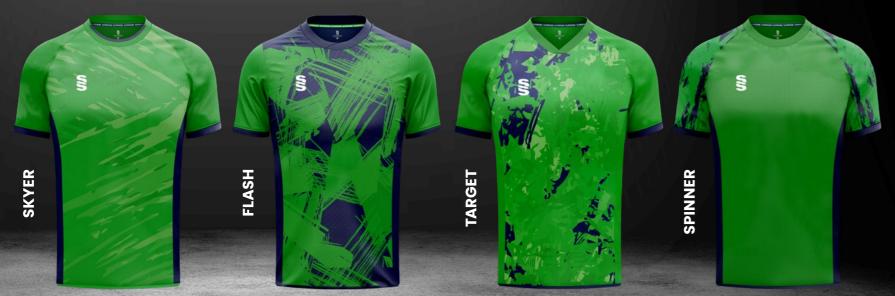

## **DESIGNS**

## 7 Bespoke mens and womens cricket designs created for fast delivery...

For our full range visit www.surridgesport.com or scan the QR code.

## All designs available in 17 colours

Complete your bespoke cricket kit by adding Surridge Sport stock range of Blade Playing Pants SUR394 available in 7 complimentary colours.

3 WEEK Dock Ro.