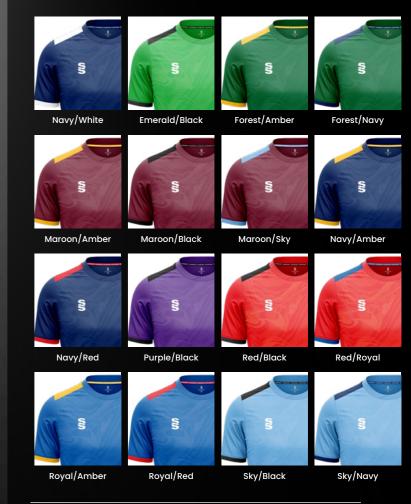

## All designs available in 17 colours

Complete your bespoke cricket kit by adding Surridge Sport stock range of Blade Playing Pants SUR394 available in 7 complimentary colours.

3 WEEK Dock Ro.