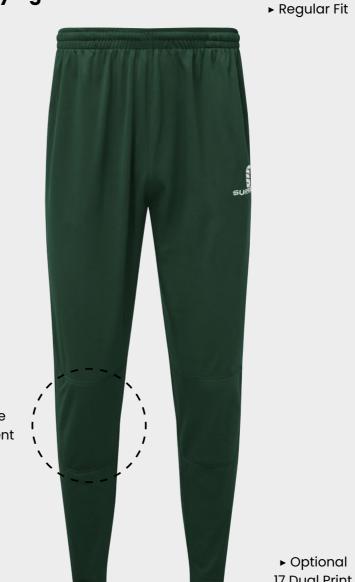

**Blade Playing** Pant SUR394

► Double Layered Knee Reinforcement

Cricket Socks SUR347WH

► Surridge Logotype Over Toes

▶ Optional 17 Dual Print Colours Available

► Embroidered SS