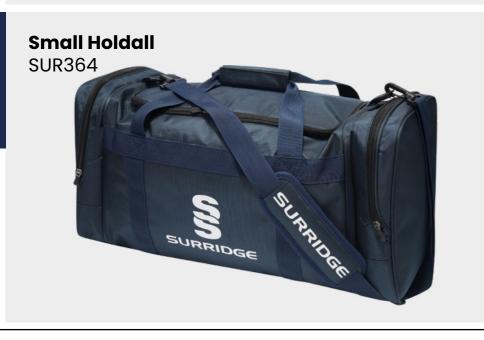

**#SURRIDGEISSPORT** 

**EST. 1867** 

in Male and Female Fits

Small Holdall SUR364