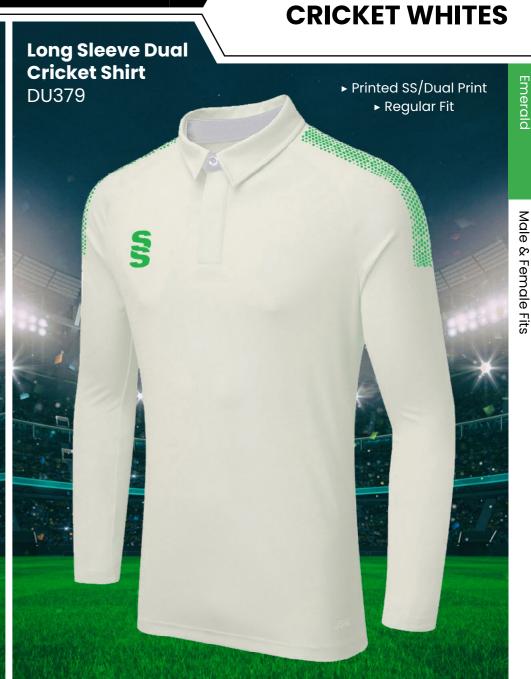

## **CRICKET WHITES** ▶ Printed SS/Dual Print ► Printed SS/Dual Print **Premier Short** ► Relaxed Fit ► Relaxed Fit **Sleeve Shirt** Premier Long DU232 Sleeve Shirt DU205

SURRIDGE

Sizes: SJ - XXL

▶ Optional 17 Dual Print Colours Available.