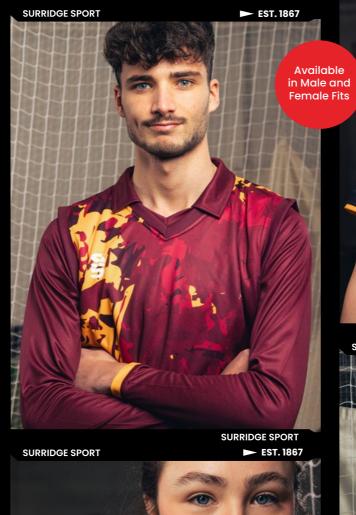

## **#SURRIDGEISSPORT**

All designs are available in Short Sleeve, Long Sleeve and Collared. Sleeveless Sweater & Long Sleeve Sweater both available in Round Neck and V-Neck options.

Available

in Male and

Female Fits

## **DESIGNS**

## 7 Bespoke mens and womens cricket designs created for fast delivery...

For our full range visit www.surridgesport.com or scan the QR code.