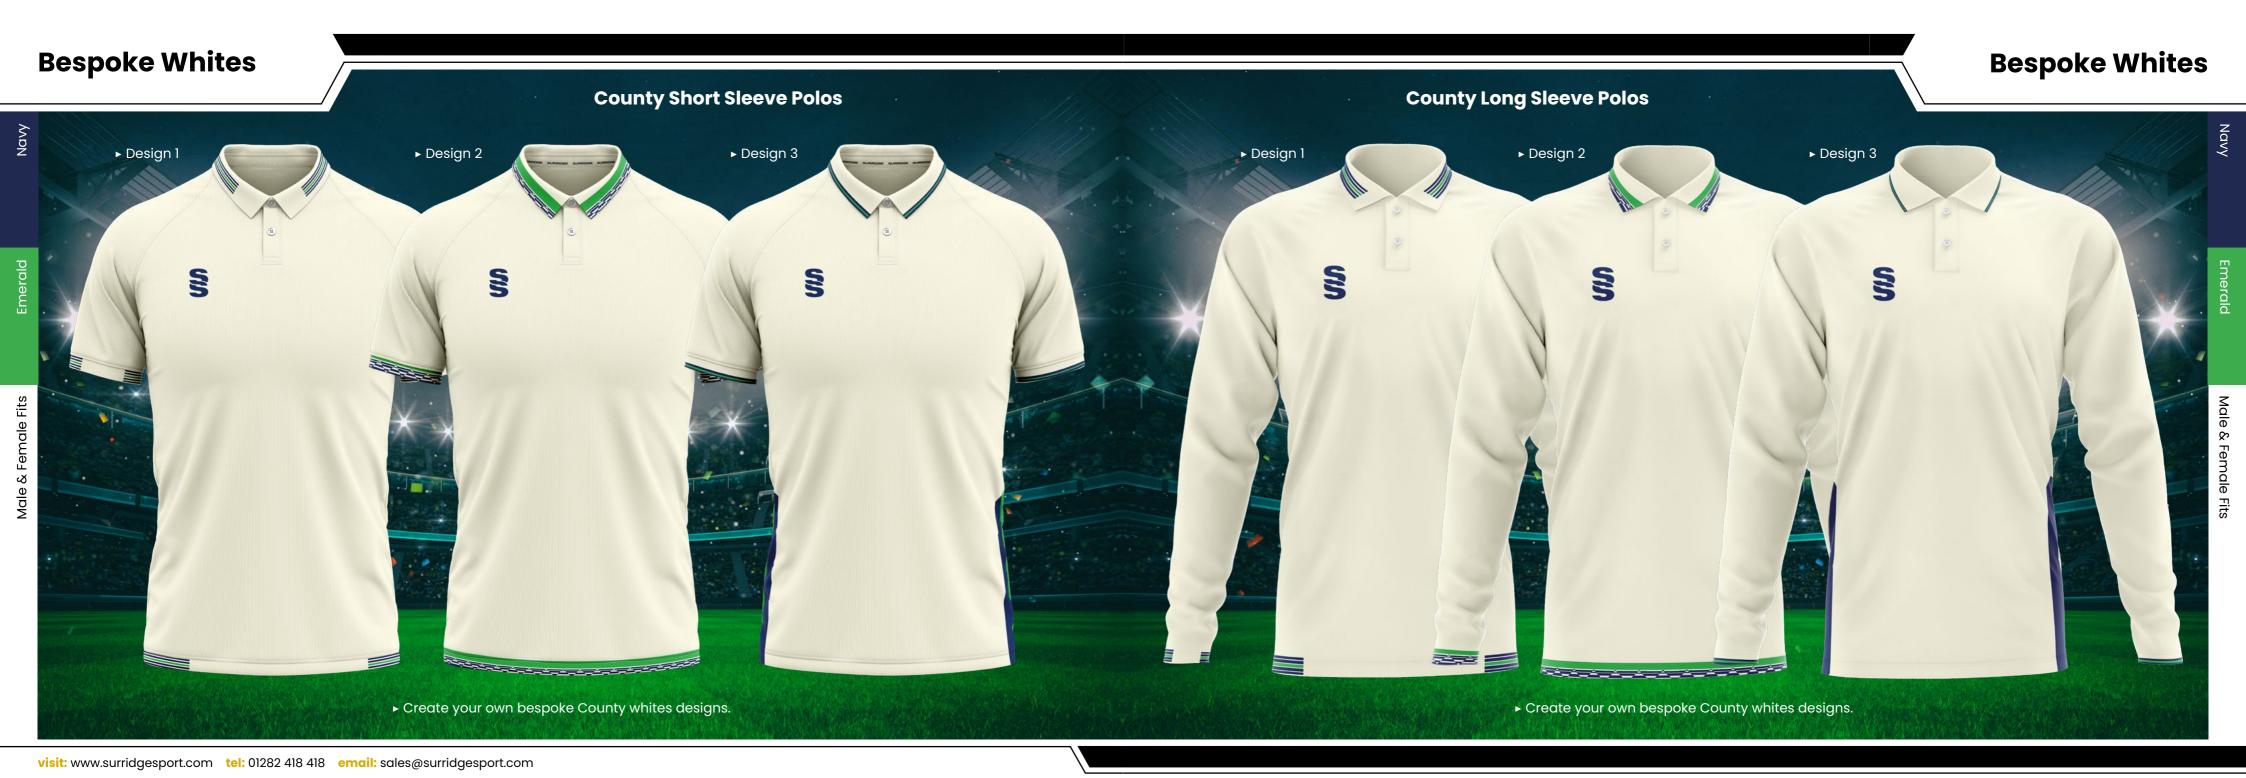

## **CRICKET WHITES** ▶ Printed SS/Dual Print ► Printed SS/Dual Print **Premier Short** ► Relaxed Fit ► Relaxed Fit **Sleeve Shirt** Premier Long DU232 Sleeve Shirt DU205

SURRIDGE

Sizes: SJ - XXL

▶ Optional 17 Dual Print Colours Available.