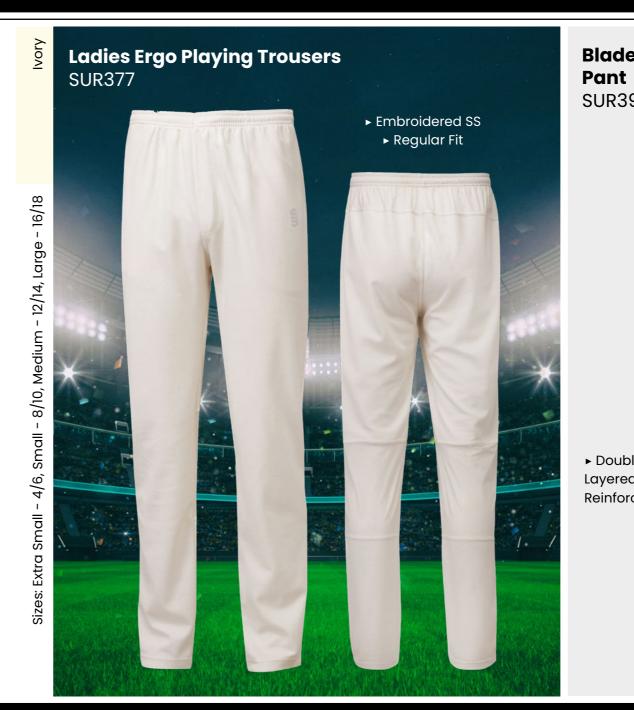

# **CRICKET WHITES** ▶ Printed SS/Dual Print ► Relaxed Fit **Ladies Short** Sleeve Dual **Cricket Shirt** DU376 - 16/18

## **CRICKET WHITES**

Colours Available

► Embroidered SS

▶ Relaxed Fit

**CRICKET WHITES** 

**Ladies Premier** 

**Short Sleeve** 

Shirt