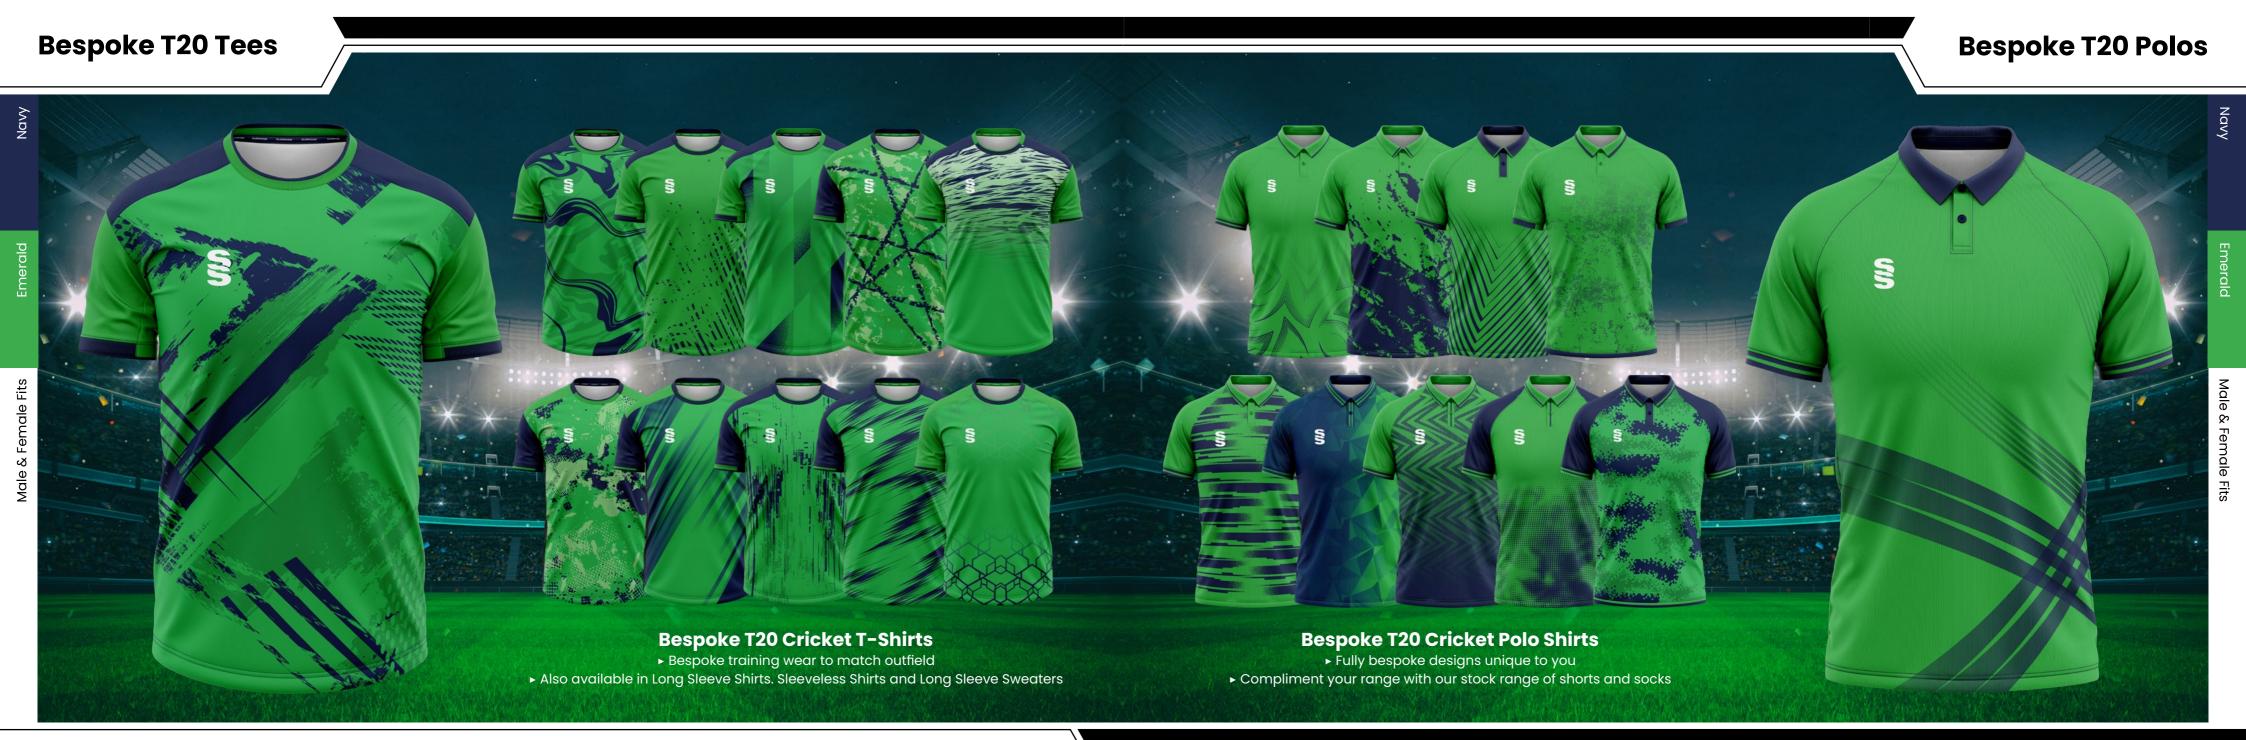

## **DESIGNS**

## 7 Bespoke mens and womens cricket designs created for fast delivery...

For our full range visit www.surridgesport.com or scan the QR code.