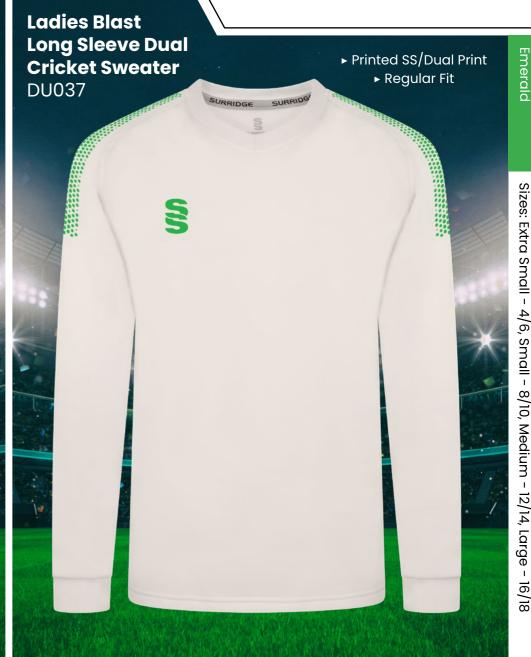

## **#SURRIDGEISSPORT**

All designs are available in Short Sleeve, Long Sleeve and Collared. Sleeveless Sweater & Long Sleeve Sweater both available in Round Neck and V-Neck options.

Available

in Male and

## **Collar and Sleeve Options**

## All designs available in 17 colours

Complete your bespoke cricket kit by adding Surridge Sport stock range of Blade Playing Pants SUR394 available in 7 complimentary colours.

3 WEEK Dock Ro.