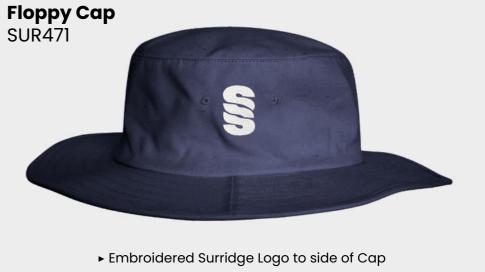

items are available with the option to add any of the 17 Surridge colour trims and SS logo.

For our full selection go to: www.surridgesport.com











# **CRICKET WHITES** ▶ Printed SS/Dual Print ► Relaxed Fit **Ladies Short** Sleeve Dual **Cricket Shirt** DU376 - 16/18



## **CRICKET WHITES**





Colours Available







► Embroidered SS

▶ Relaxed Fit

**CRICKET WHITES** 

**Ladies Premier** 

**Short Sleeve** 

Shirt

**SUR232** 

► Printed SS/Dual Print

Ladies Fit

**Dual Impact** 

T-Shirt

Mens Fit

IMPACT

**VERSATILE, LONG-LASTING PERFORMANCE WEAR** 

**#SURRIDGEISSPORT** 

**EST. 1867** 



in Male and Female Fits

Small Holdall SUR364

## **Baseball Cap** SUR421 ► Embroidered SS ► Adjustable hook and loop fastening

Fuse Flexi Cap SUR470 ► SS logo to side of Cap

















Performance

Blade

**Top** SUR368

► Embroidered SS

**Poplin Pant** SUR381



Performance **Legging** DU028

► Embroidered SS



visit: www.surridgesport.com tel: 01282 418 418 email: sales@surridgesport.com

► Embroidered SS

Blade Hoody

SUR367



We can also produce a bespoke print with a minimum of 100 prints (50 garments).







**UN BRANDED** 

TRAINING RANGE

YOUR COLOURS YOUR WAY

**SURRIDGE SPORT** 

nisex & Ladies Sizes



► Printed SS/Dual Print







**Dual Zipped** 

Hoodie DU012 ► Printed SS/Dual Print

SS/Dual Print



Dual Rain Jacket DU003



νανγ

► Printed SS

meralc

isex Sizing





**Dual Short** DU020

► Printed SS/Dual Print

► Printed SS



Camo Performance Top DU032

► Printed SS/Dual Print

Fuse T-Shirt ► Printed SS/Fuse Print DU365 5

**Fuse Polo** S