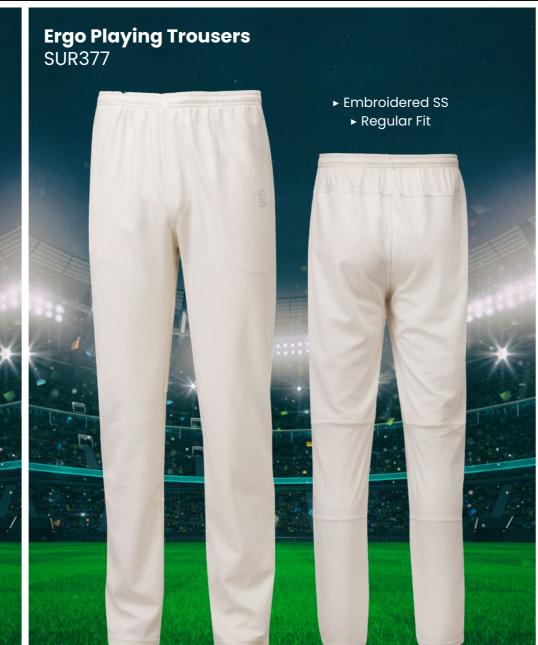

## **CRICKET WHITES** ▶ Printed SS/Dual Print ► Printed SS/Dual Print **Premier Short** ► Relaxed Fit ► Relaxed Fit **Sleeve Shirt** Premier Long DU232 Sleeve Shirt DU205

SURRIDGE

Sizes: SJ - XXL

▶ Optional 17 Dual Print Colours Available.