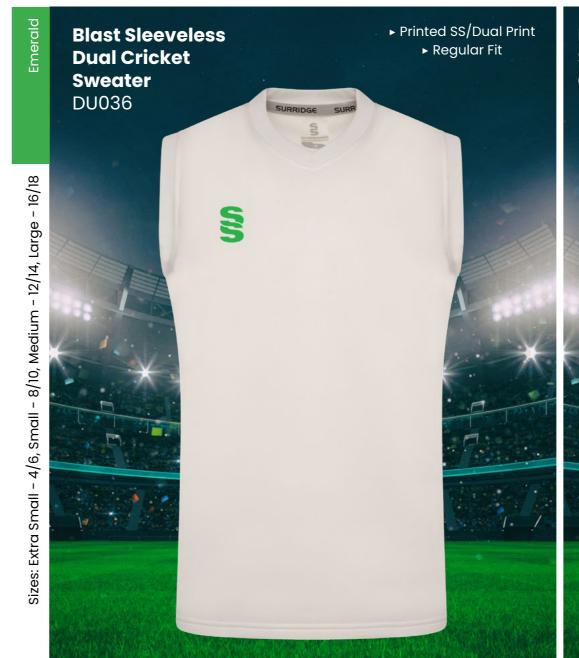

## **#SURRIDGEISSPORT**

All designs are available in Short Sleeve, Long Sleeve and Collared. Sleeveless Sweater & Long Sleeve Sweater both available in Round Neck and V-Neck options.

Available

in Male and

Female Fits