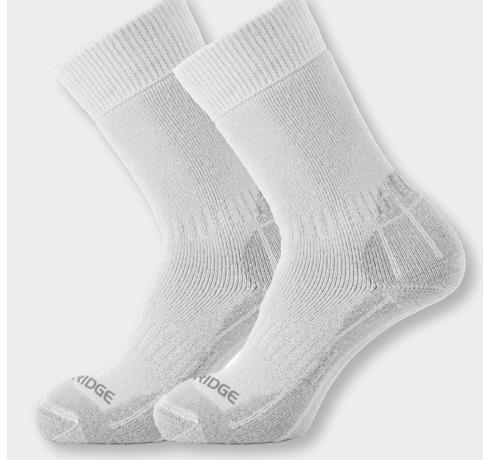

**Blade Playing** Pant SUR394

► Double Layered Knee Reinforcement

Cricket Socks SUR347WH

► Surridge Logotype Over Toes

▶ Optional 17 Dual Print Colours Available

► Embroidered SS