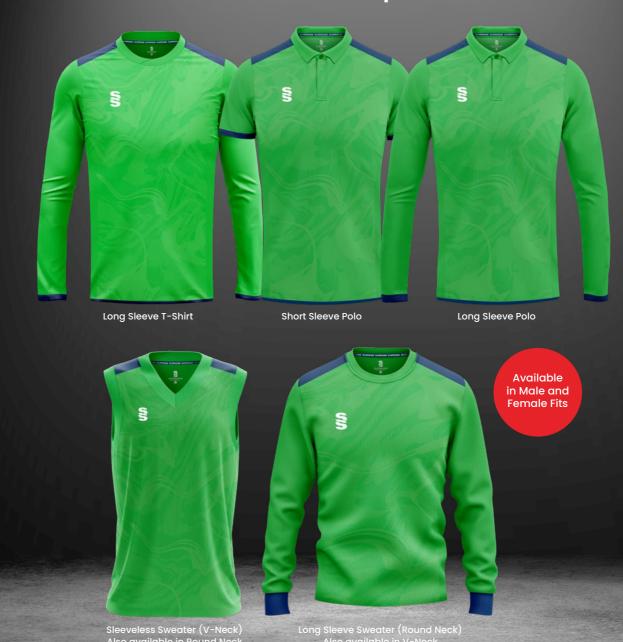

## **#SURRIDGEISSPORT**

All designs are available in Short Sleeve, Long Sleeve and Collared. Sleeveless Sweater & Long Sleeve Sweater both available in Round Neck and V-Neck options.

Available

in Male and

Female Fits

## **Collar and Sleeve Options**