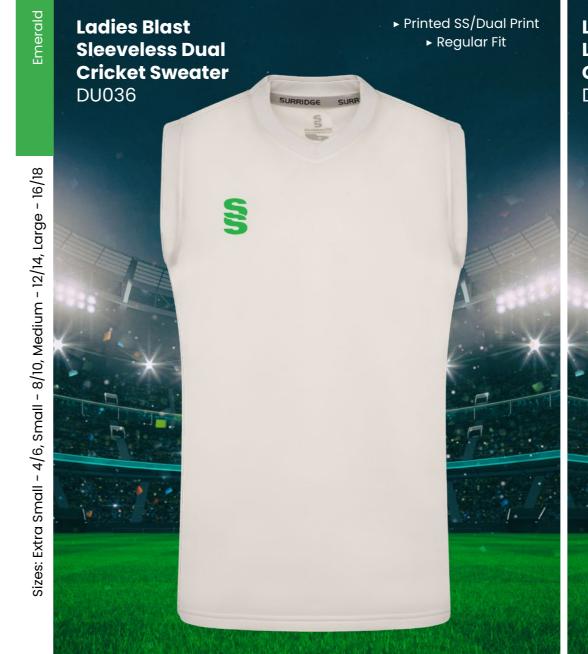

## **#SURRIDGEISSPORT**

All designs are available in Short Sleeve, Long Sleeve and Collared. Sleeveless Sweater & Long Sleeve Sweater both available in Round Neck and V-Neck options.

Available

in Male and

## **Collar and Sleeve Options**

## All designs available in 17 colours

Complete your bespoke cricket kit by adding Surridge Sport stock range of Blade Playing Pants SUR394 available in 7 complimentary colours.

3 WEEK Dock Ro.