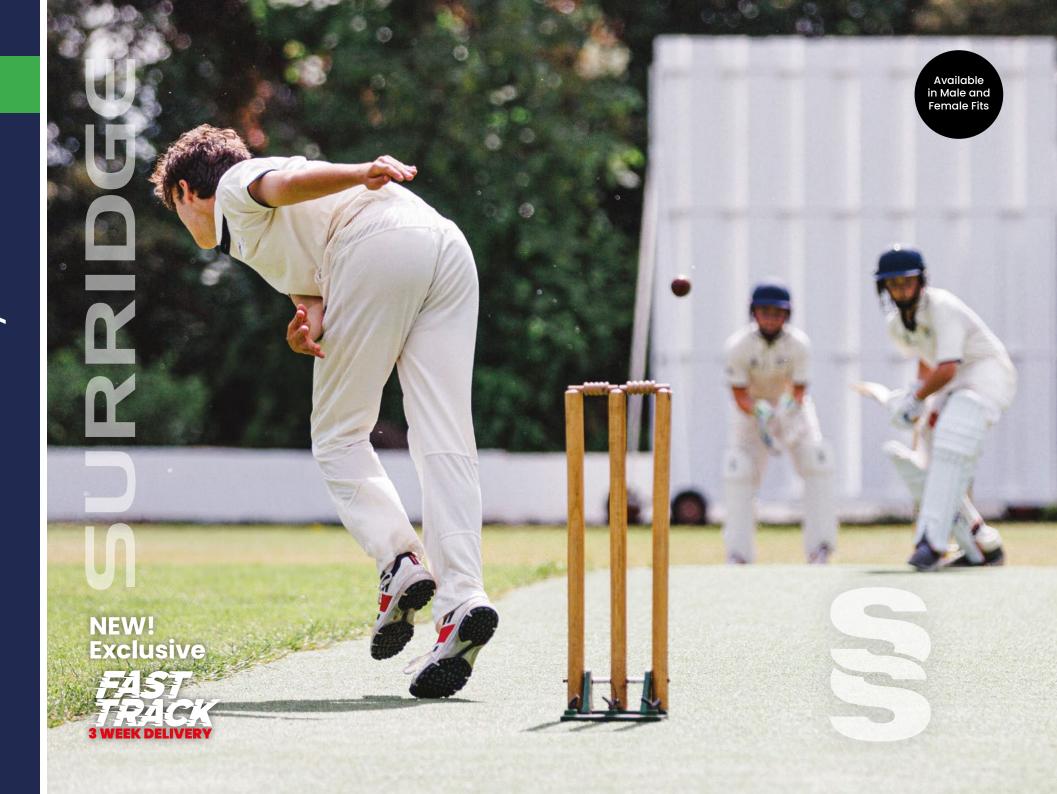

## **#SURRIDGEISSPORT**

All designs are available in Short Sleeve, Long Sleeve and Collared. Sleeveless Sweater & Long Sleeve Sweater both available in Round Neck and V-Neck options.

Available

in Male and

Female Fits

## 7 Bespoke mens and womens cricket designs created for fast delivery...

For our full range visit www.surridgesport.com or scan the QR code.

## All designs available in 17 colours

Complete your bespoke cricket kit by adding Surridge Sport stock range of Blade Playing Pants SUR394 available in 7 complimentary colours.

3 WEEK Dock Ro.