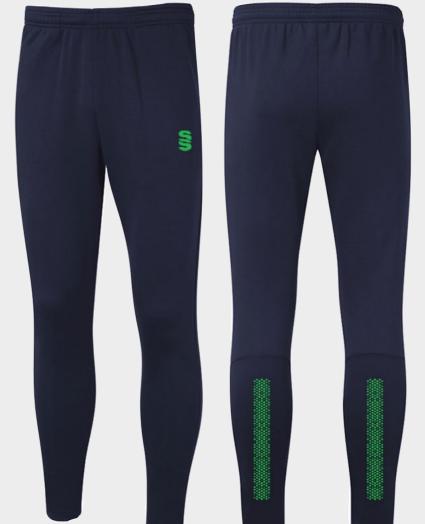

SS/Dual Print

Dual Rain Jacket DU003

νανγ

► Printed SS

meralc

isex Sizing

**Dual Short** DU020

► Printed SS/Dual Print