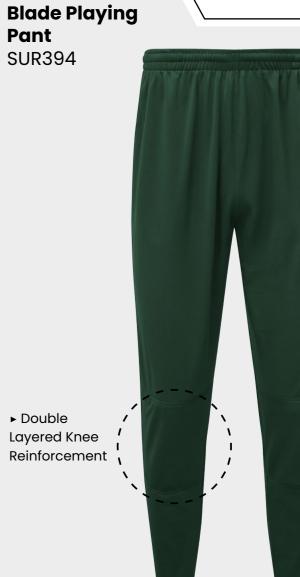

## All designs available in 17 colours

Complete your bespoke cricket kit by adding Surridge Sport stock range of Blade Playing Pants SUR394 available in 7 complimentary colours.

3 WEEK Dock Ro.

**Blade Playing** Pant SUR394

► Double Layered Knee Reinforcement

Cricket Socks SUR347WH

► Surridge Logotype Over Toes

▶ Optional 17 Dual Print Colours Available

► Embroidered SS