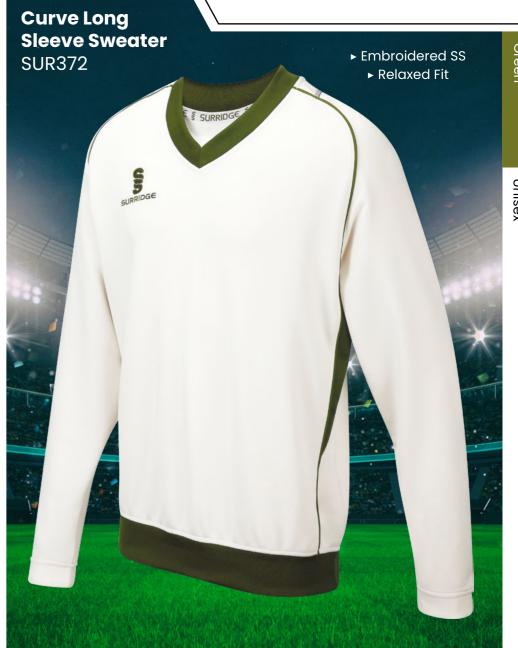

## **CRICKET WHITES**

Colours Available

► Embroidered SS

▶ Relaxed Fit

**CRICKET WHITES** 

**Ladies Premier** 

**Short Sleeve** 

Shirt