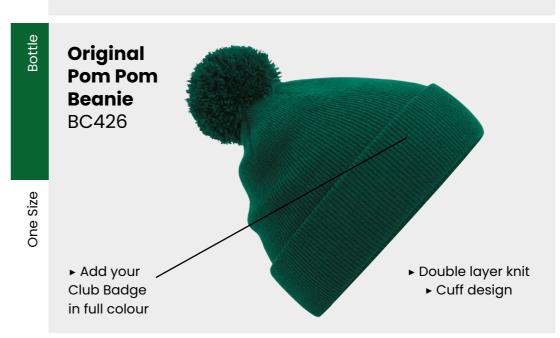

l items are available with the option to add any of the 17 Surridge colour trims and SS logo.

For our full selection go to: www.surridgesport.com











# **CRICKET WHITES** ▶ Printed SS/Dual Print ► Relaxed Fit **Ladies Short** Sleeve Dual **Cricket Shirt** DU376 - 16/18



## **CRICKET WHITES**





Colours Available







► Embroidered SS

▶ Relaxed Fit

**CRICKET WHITES** 

**Ladies Premier** 

**Short Sleeve** 

Shirt

**SUR232** 

► Printed SS/Dual Print

Ladies Fit

**Dual Impact** 

T-Shirt

Mens Fit

IMPACT

**VERSATILE, LONG-LASTING PERFORMANCE WEAR** 

**#SURRIDGEISSPORT** 

**EST. 1867** 



in Male and Female Fits

Small Holdall SUR364

## **Baseball Cap** SUR421 ► Embroidered SS ► Adjustable hook and loop fastening

Fuse Flexi Cap SUR470 ► SS logo to side of Cap

















Performance

Blade

**Top** SUR368

► Embroidered SS

**Poplin Pant** SUR381



Performance **Legging** DU028

► Embroidered SS



visit: www.surridgesport.com tel: 01282 418 418 email: sales@surridgesport.com

► Embroidered SS

Blade Hoody

SUR367



We can also produce a bespoke print with a minimum of 100 prints (50 garments).







**UN BRANDED** 

TRAINING RANGE

YOUR COLOURS YOUR WAY

**SURRIDGE SPORT** 

nisex & Ladies Sizes



► Printed SS/Dual Print







**Dual Zipped** 

Hoodie DU012 ► Printed SS/Dual Print

SS/Dual Print



Dual Rain Jacket DU003



νανγ

► Printed SS

meralc

isex Sizing





**Dual Short** DU020

► Printed SS/Dual Print

► Printed SS



Camo Performance Top DU032

► Printed SS/Dual Print

Fuse T-Shirt ► Printed SS/Fuse Print DU365 5

**Fuse Polo**