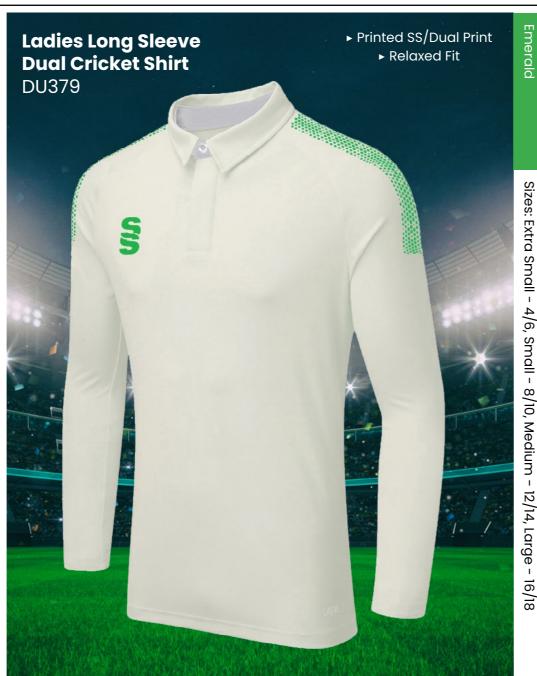

# **CRICKET WHITES** ▶ Printed SS/Dual Print ► Relaxed Fit **Ladies Short** Sleeve Dual **Cricket Shirt** DU376 - 16/18