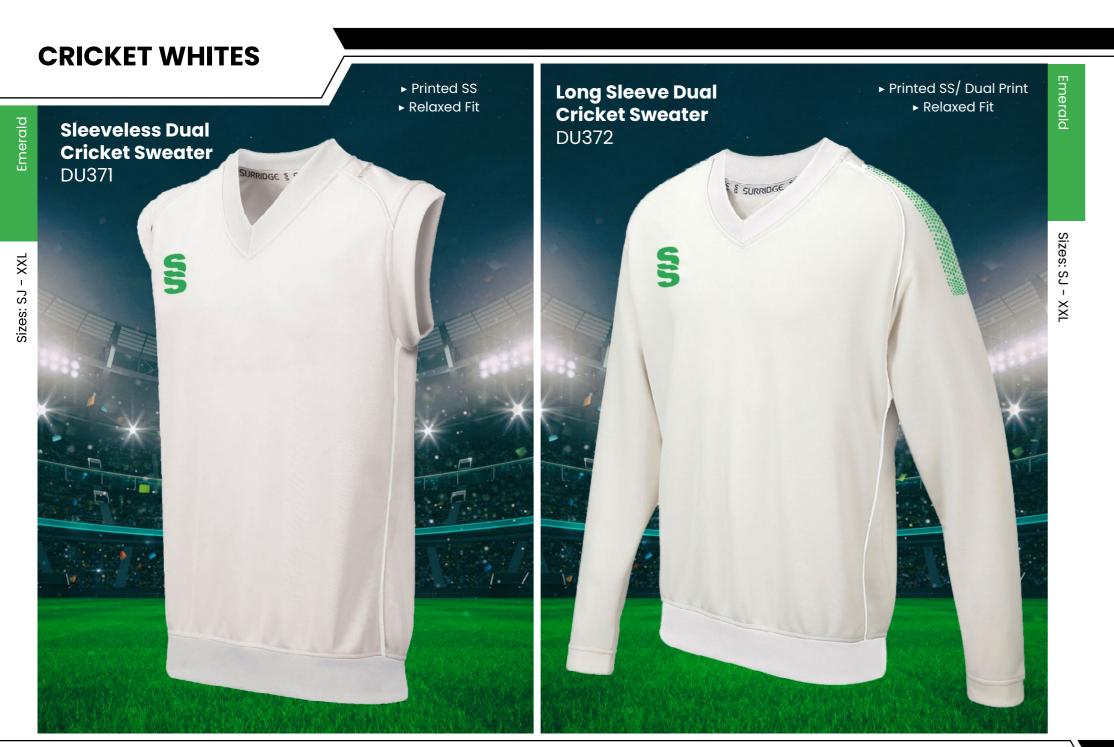

## **CRICKET WHITES** ▶ Printed SS/Dual Print ► Printed SS/Dual Print **Premier Short** ► Relaxed Fit ► Relaxed Fit **Sleeve Shirt** Premier Long DU232 Sleeve Shirt DU205

SURRIDGE

Sizes: SJ - XXL

▶ Optional 17 Dual Print Colours Available.