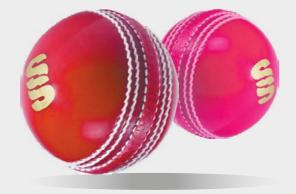

**Padded Gilet** 

► Printed SS Premier Special Cricket Ball

SUR191

► Hand Stitched

County Special
Cricket Ball
SUR001

► Youth or Adult sizes

Soft Seam Cricket Ball SUR002

► Youth or Adult sizes

Pink

Red

Britannia Centre, Network 65 Business Park, Burnley, Lancashire, BB11 5ST

tel: +44 (0) 1282 418 418 fax: +44 (0) 1282 418 419

online: www.surridgesport.com
email: sales@surridgesport.com

twitter: @surridgesport facebook: Surridge Sport