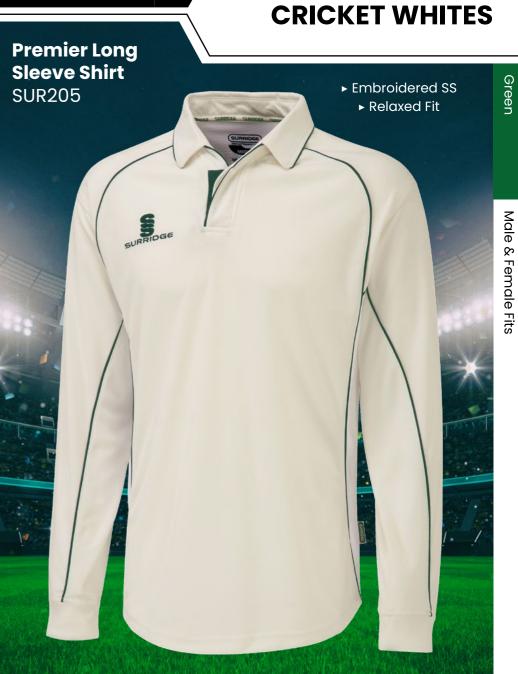

## **CRICKET WHITES** ▶ Printed SS/Dual Print ► Printed SS/Dual Print **Premier Short** ► Relaxed Fit ► Relaxed Fit **Sleeve Shirt** Premier Long DU232 Sleeve Shirt DU205

SURRIDGE

Sizes: SJ - XXL

▶ Optional 17 Dual Print Colours Available.