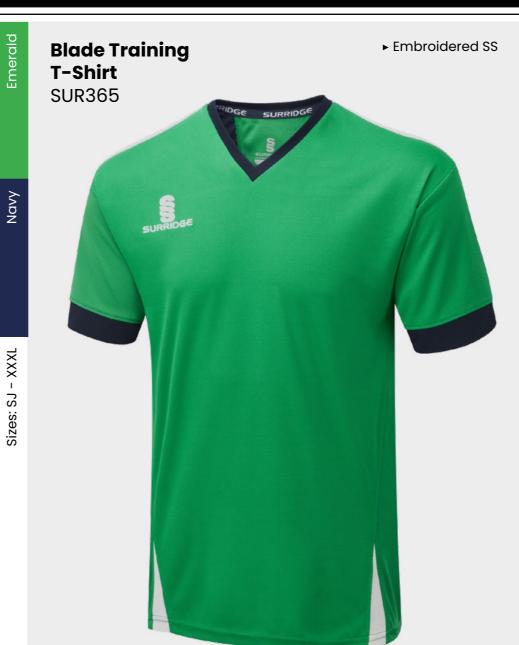

## **CRICKET WHITES** ▶ Printed SS/Dual Print ► Printed SS/Dual Print **Premier Short** ► Relaxed Fit ► Relaxed Fit **Sleeve Shirt** Premier Long DU232 Sleeve Shirt DU205

SURRIDGE

Sizes: SJ - XXL

▶ Optional 17 Dual Print Colours Available.

**Blade Playing** Pant SUR394

► Double Layered Knee Reinforcement

Cricket Socks SUR347WH

► Surridge Logotype Over Toes

▶ Optional 17 Dual Print Colours Available

► Embroidered SS