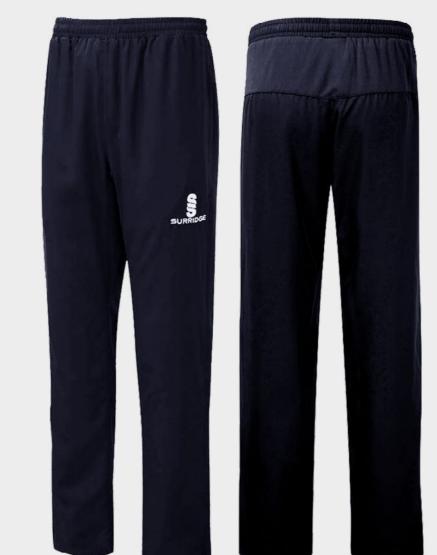

## All designs available in 17 colours

Complete your bespoke cricket kit by adding Surridge Sport stock range of Blade Playing Pants SUR394 available in 7 complimentary colours.

3 WEEK Dock Ro.

**Blade Playing** Pant SUR394

► Double Layered Knee Reinforcement

Cricket Socks SUR347WH

► Surridge Logotype Over Toes

▶ Optional 17 Dual Print Colours Available

► Embroidered SS