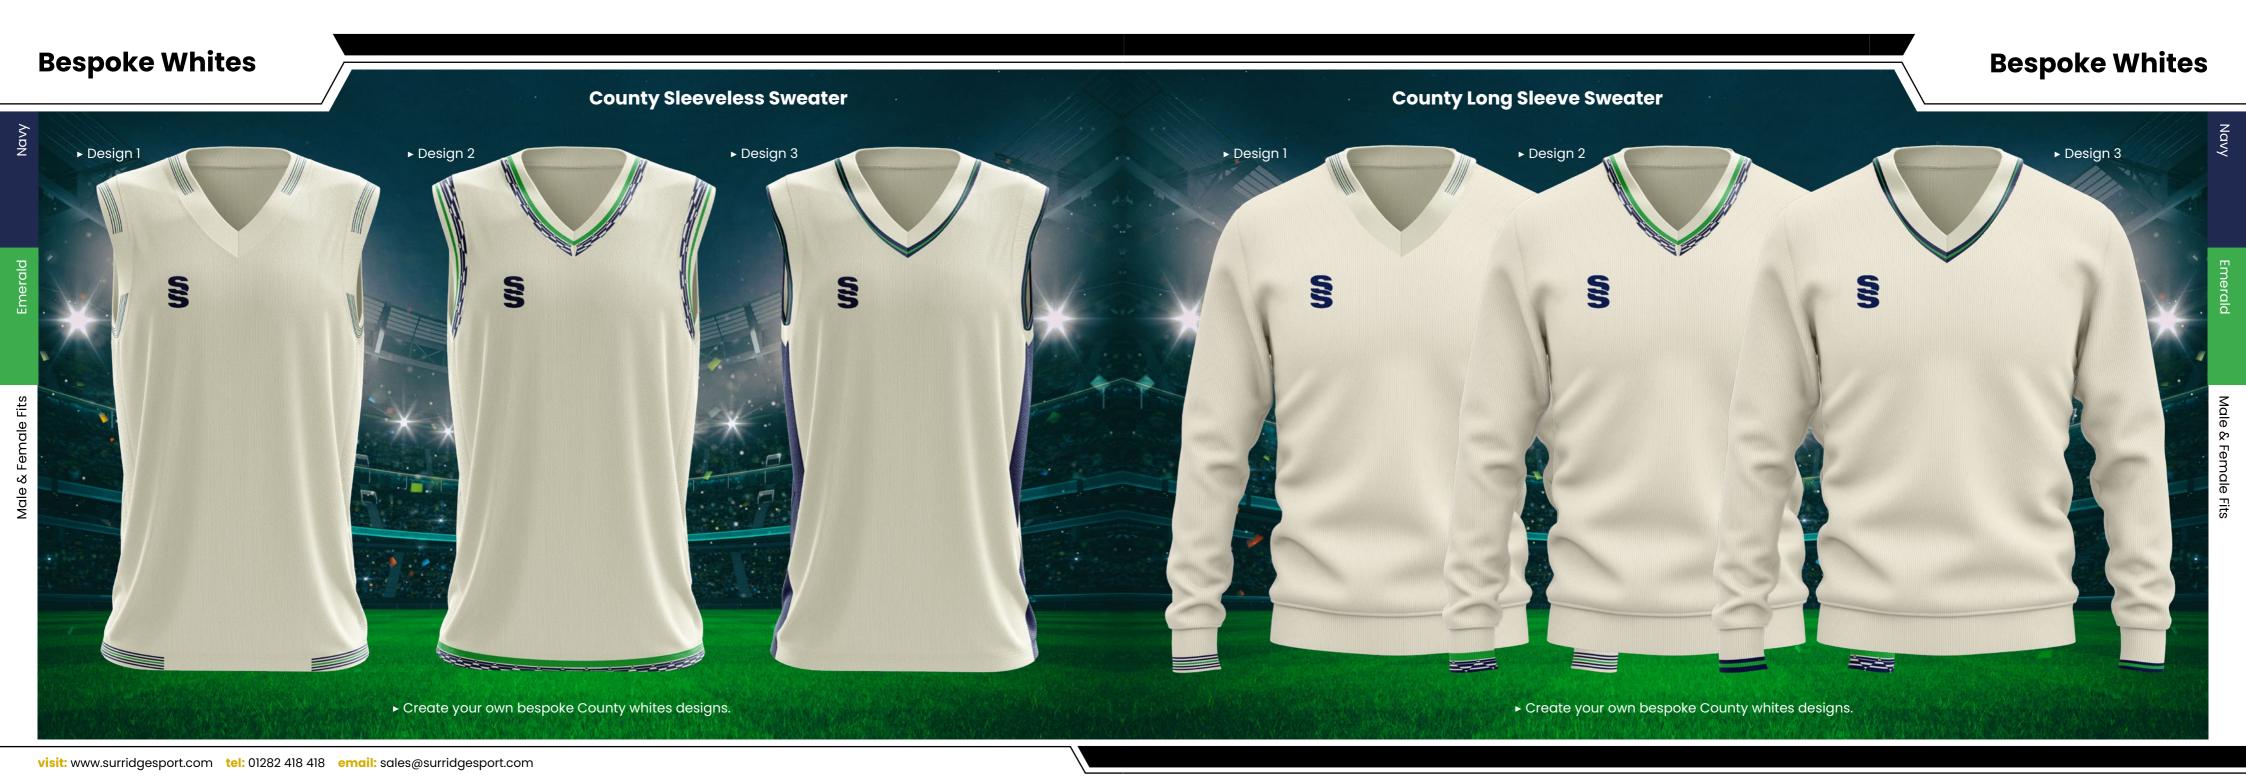

## **#SURRIDGEISSPORT**

All designs are available in Short Sleeve, Long Sleeve and Collared. Sleeveless Sweater & Long Sleeve Sweater both available in Round Neck and V-Neck options.

Available

in Male and

Female Fits

## **Collar and Sleeve Options**

## All designs available in 17 colours

Complete your bespoke cricket kit by adding Surridge Sport stock range of Blade Playing Pants SUR394 available in 7 complimentary colours.

3 WEEK Dock Ro.