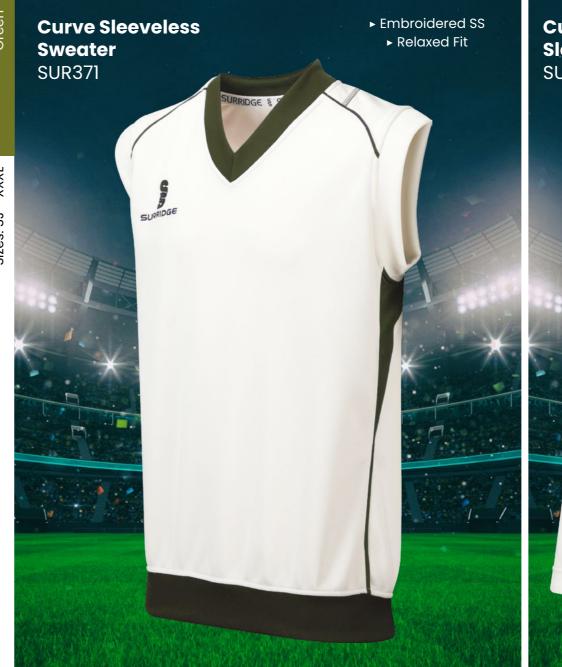

## **CRICKET WHITES**

Colours Available

► Embroidered SS

▶ Relaxed Fit

**CRICKET WHITES** 

**Ladies Premier** 

**Short Sleeve** 

Shirt