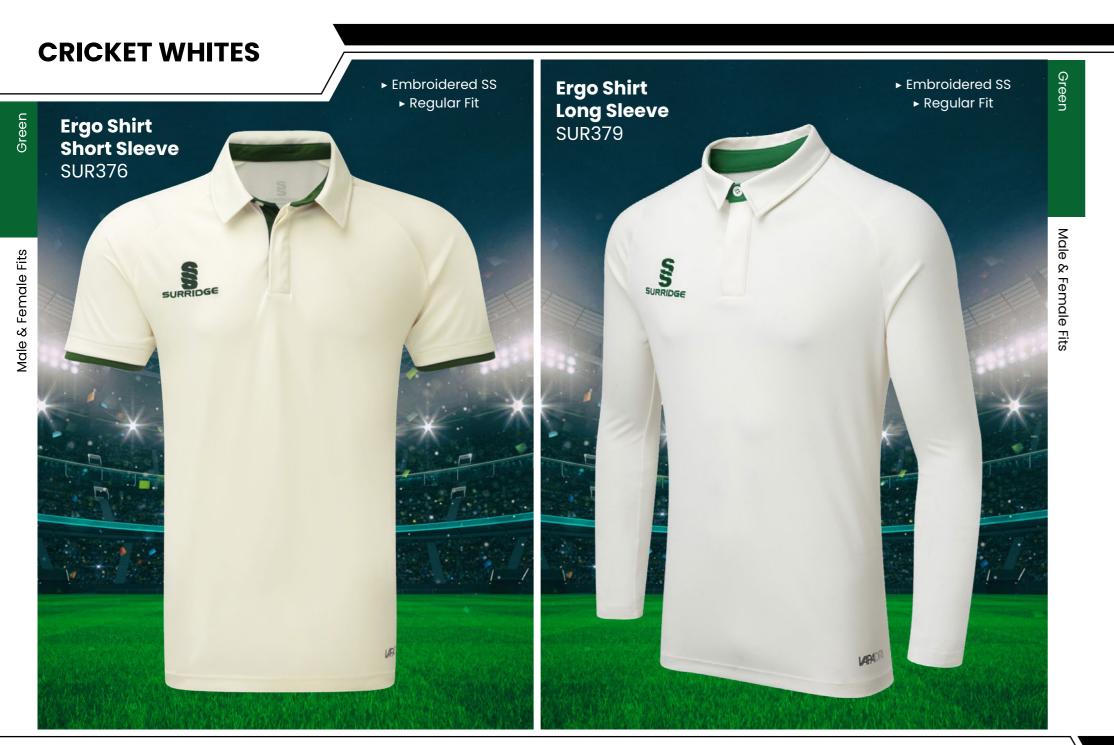

## **CRICKET WHITES** ▶ Printed SS/Dual Print ► Printed SS/Dual Print **Premier Short** ► Relaxed Fit ► Relaxed Fit **Sleeve Shirt** Premier Long DU232 Sleeve Shirt DU205

SURRIDGE

Sizes: SJ - XXL

▶ Optional 17 Dual Print Colours Available.