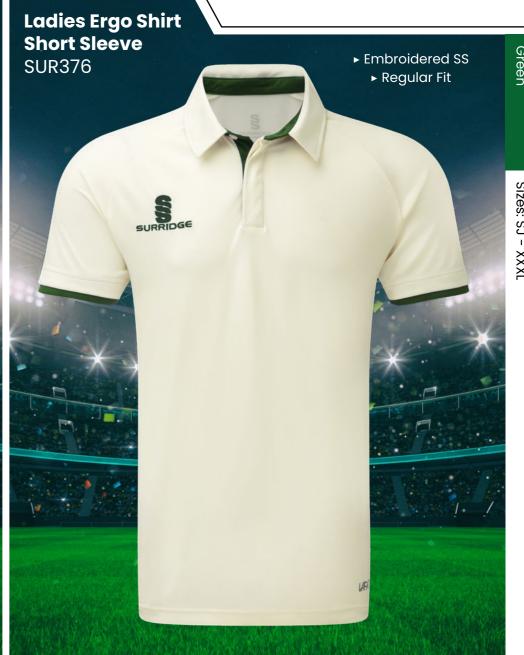

## **CRICKET WHITES**

Colours Available

► Embroidered SS

▶ Relaxed Fit

**CRICKET WHITES** 

**Ladies Premier** 

**Short Sleeve** 

Shirt