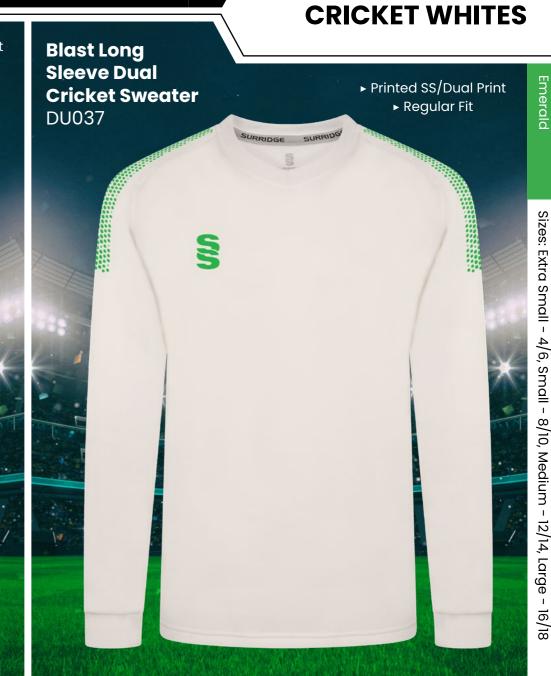

## **CRICKET WHITES** ▶ Printed SS/Dual Print ► Printed SS/Dual Print **Premier Short** ► Relaxed Fit ► Relaxed Fit **Sleeve Shirt** Premier Long DU232 Sleeve Shirt DU205

SURRIDGE

Sizes: SJ - XXL

▶ Optional 17 Dual Print Colours Available.