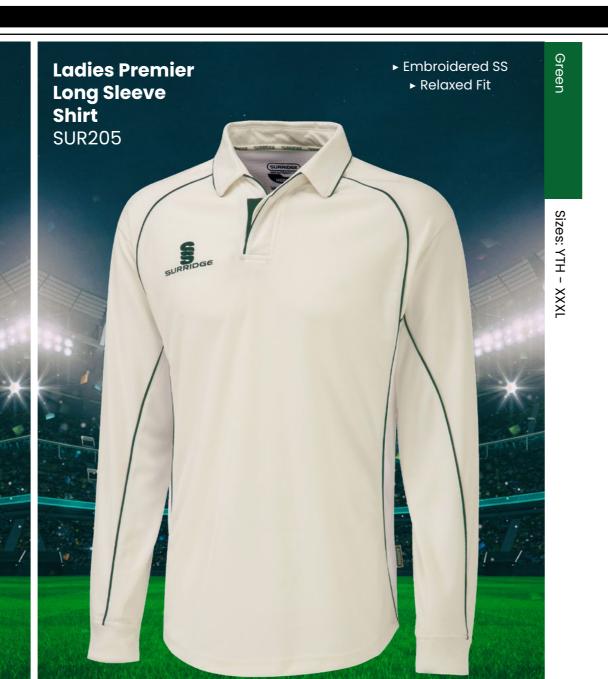

## **CRICKET WHITES** ▶ Printed SS/Dual Print ► Printed SS/Dual Print **Premier Short** ► Relaxed Fit ► Relaxed Fit **Sleeve Shirt** Premier Long DU232 Sleeve Shirt DU205

SURRIDGE

Sizes: SJ - XXL

▶ Optional 17 Dual Print Colours Available.