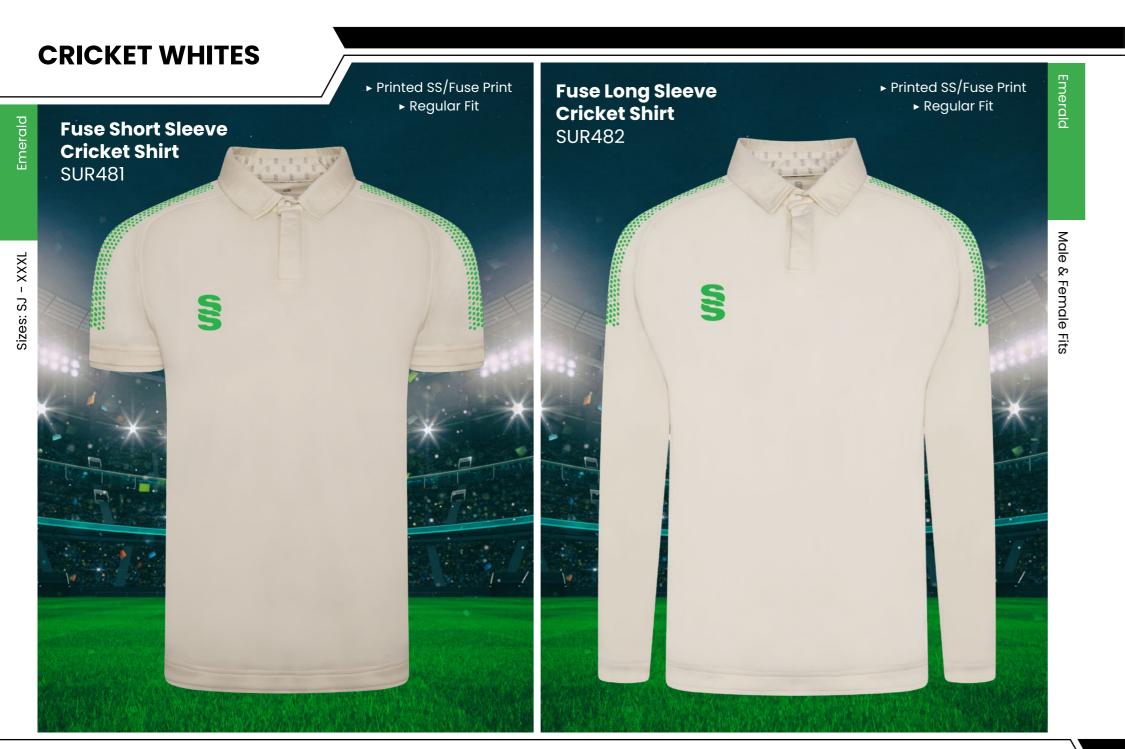

## **CRICKET WHITES** ▶ Printed SS/Dual Print ► Printed SS/Dual Print **Premier Short** ► Relaxed Fit ► Relaxed Fit **Sleeve Shirt** Premier Long DU232 Sleeve Shirt DU205

SURRIDGE

Sizes: SJ - XXL

▶ Optional 17 Dual Print Colours Available.