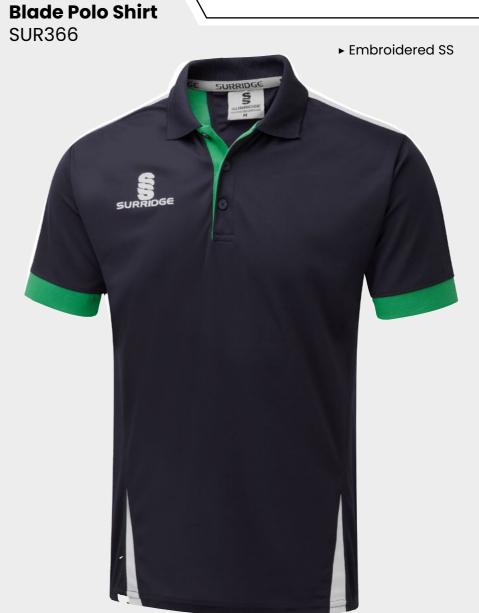

## **CRICKET WHITES** ▶ Printed SS/Dual Print ► Printed SS/Dual Print **Premier Short** ► Relaxed Fit ► Relaxed Fit **Sleeve Shirt** Premier Long DU232 Sleeve Shirt DU205

SURRIDGE

Sizes: SJ - XXL

▶ Optional 17 Dual Print Colours Available.

**Blade Playing** Pant SUR394

► Double Layered Knee Reinforcement

Cricket Socks SUR347WH

► Surridge Logotype Over Toes

▶ Optional 17 Dual Print Colours Available

► Embroidered SS