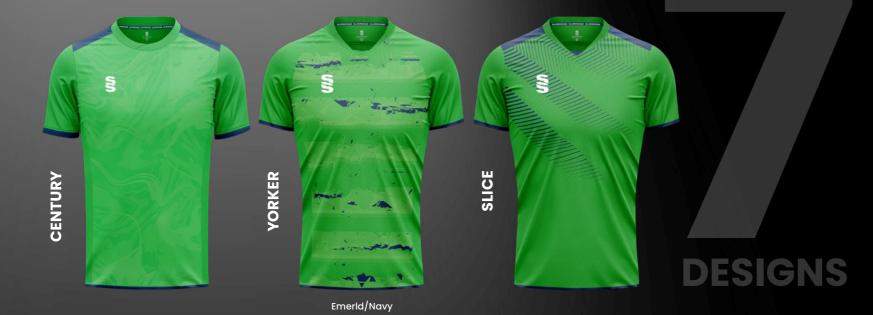

## **DESIGNS**

## 7 Bespoke mens and womens cricket designs created for fast delivery...

For our full range visit www.surridgesport.com or scan the QR code.

## All designs available in 17 colours

Complete your bespoke cricket kit by adding Surridge Sport stock range of Blade Playing Pants SUR394 available in 7 complimentary colours.

3 WEEK Dock Ro.