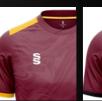

## All designs available in 17 colours

Forest/Navy

Maroon/Amber Maroon/Black

Maroon/Sky

Forest/Amber

Navy/White

Red/Black

Red/Royal

Sky/Black

Sky/Navy

- HITELS

Complete your bespoke cricket kit by adding Surridge Sport stock range of Blade Playing Pants SUR394 available in 7 complimentary colours.