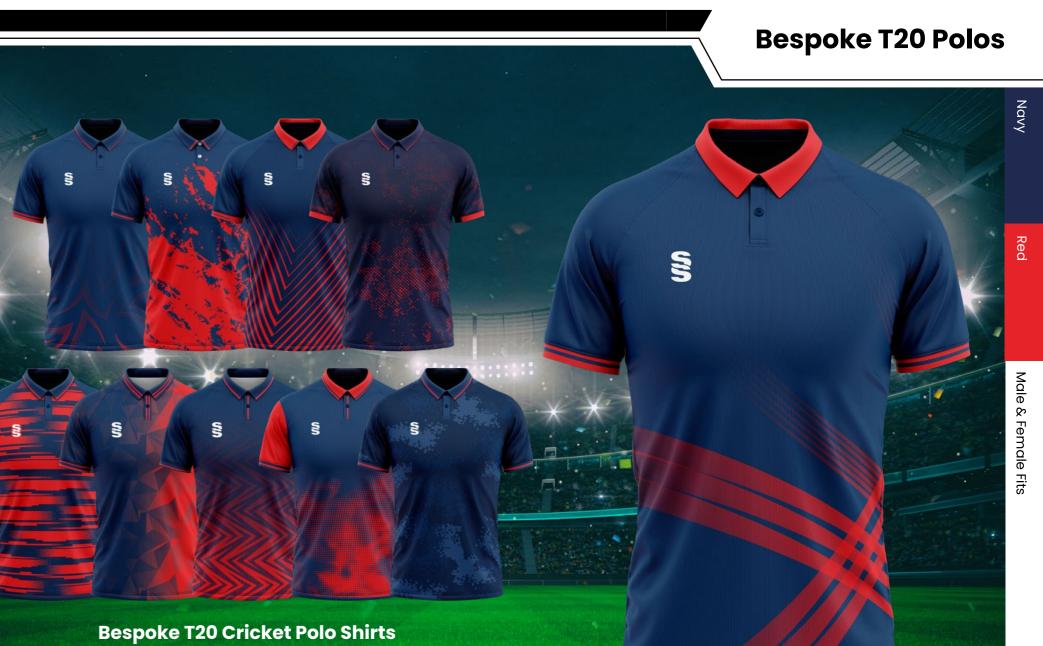

# EXCLUSIVE

7 Bespoke mens and womens cricket designs created for fast delivery...

For our full range visit www.surridgesport.com or scan the QR code.