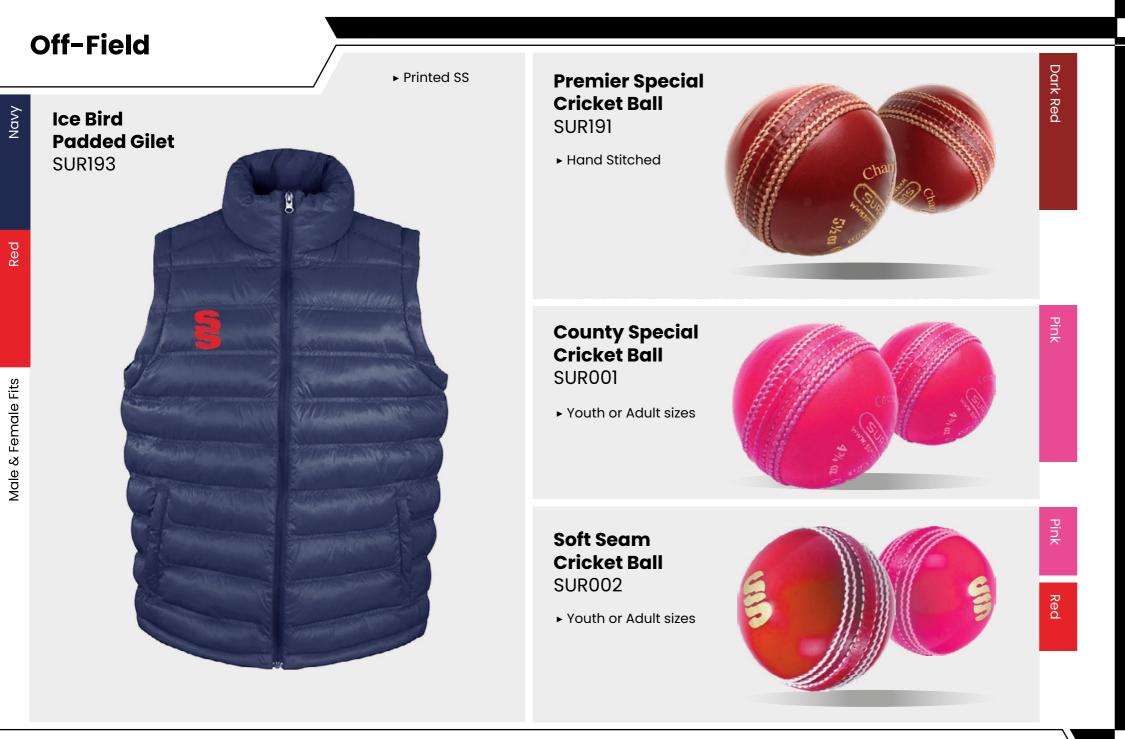

Sky/Black

Sky/Navy

- HITELS

Complete your bespoke cricket kit by adding Surridge Sport stock range of Blade Playing Pants SUR394 available in 7 complimentary colours.