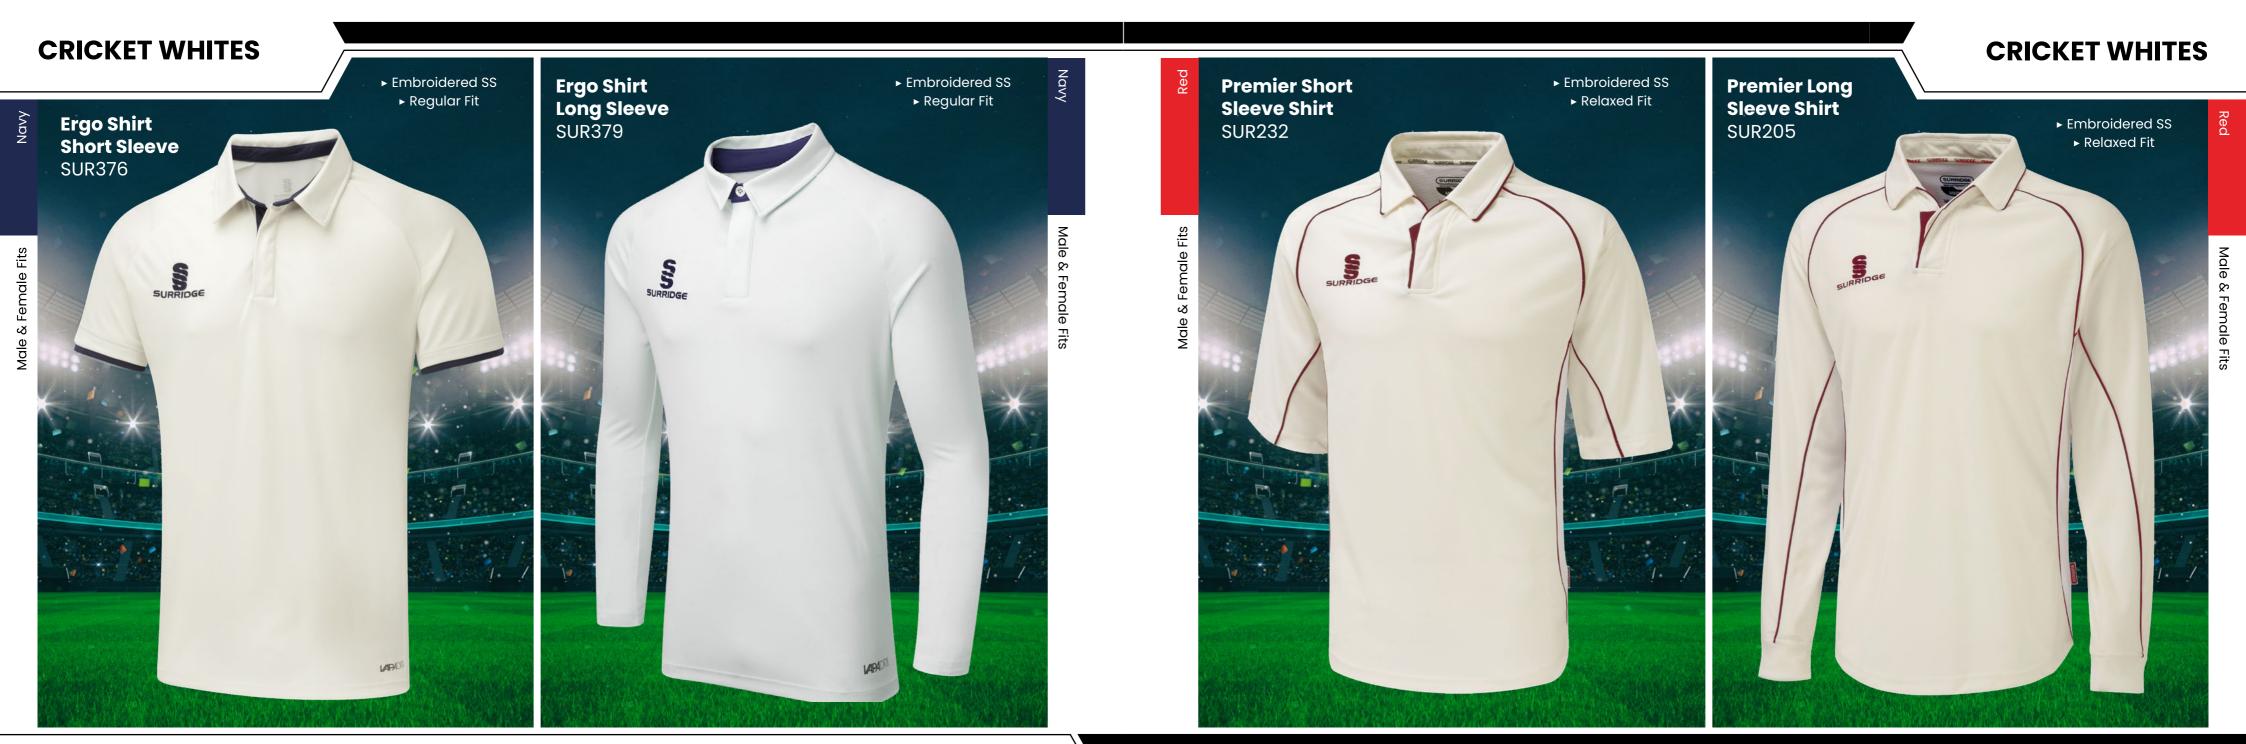

ck

## All designs available in 17 colours















Forest/Navy

Maroon/Amber Maroon/Black

Maroon/Sky

Forest/Amber

Navy/White













Red/Black

Red/Royal





Sky/Black

Sky/Navy

- HITELS

Complete your bespoke cricket kit by adding Surridge Sport stock range of Blade Playing Pants SUR394 available in 7 complimentary colours.





## Bespoke T20 Tees

## Bespoke T20 Cricket T-Shirts

Bespoke training wear to match outfield
Also available in Long Sleeve Shirts. Sleeveless Shirts and Long Sleeve Sweaters

Vavy



- Fully bespoke designs unique to you
- Compliment your range with our stock range of shorts and socks



## **Bespoke Whites County Sleeveless Sweater** Νανγ ► Design 2 ► Design 3 Design 1 S S S Fits Male & Fei -----Create your own bespoke County whites designs.













## **CRICKET WHITES**

## WOMENS & GIRLS RANGE

At Surridge we are proud to supply a large range of Womens and Girls onfield and off-field sportswear.

All items are available with the option to add any of the 17 Surridge colour trims and SS logo.

For our full selection go to: www.surridgesport.com



URRIDGE









## **CRICKET Off-Field** Ladies Ergo Playing Trousers **Blade Playing** SUR377 Pant Embroidered SS SUR394 Regular Fit Embroidered SS ▶ Regular Fit ► Double Layered Knee Reinforcement Optional 17 Dual Print Colours Available

**SURRIDGE SPORT** 

# RANCE

VERSATILE, LONG-LASTING PERFORMANCE WEAR

#surridgeissport

Available in Male and Female Fits

EST. 1867





## **SURRIDGE SPORT**

# RAINING RANGE

Blade is a unique stock training range, available in 12 differen