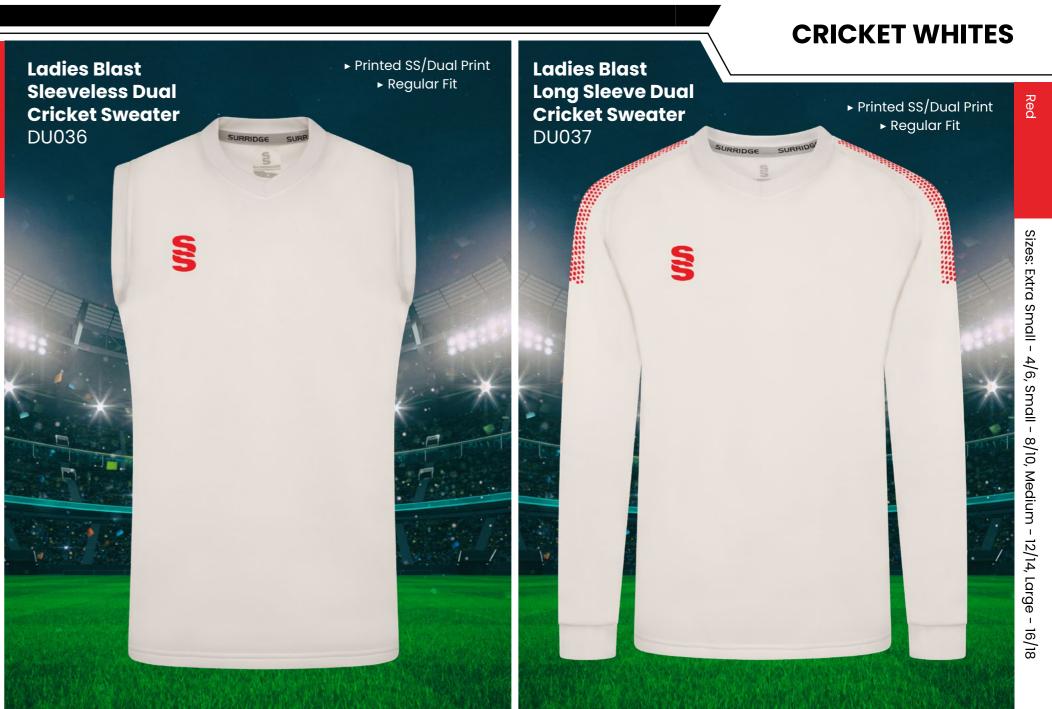

limentary colours.





## Bespoke T20 Tees

## Bespoke T20 Cricket T-Shirts

Bespoke training wear to match outfield
Also available in Long Sleeve Shirts. Sleeveless Shirts and Long Sleeve Sweaters

Vavy



- Fully bespoke designs unique to you
- Compliment your range with our stock range of shorts and socks



## **Bespoke Whites County Sleeveless Sweater** Νανγ ► Design 2 ► Design 3 Design 1 S S S Fits Male & Fei -----Create your own bespoke County whites designs.













## **CRICKET WHITES**

## WOMENS & GIRLS RANGE

At Surridge we are proud to supply a large range of Womens and Girls onfield and off-field sportswear.

All items are available with the option to add any of the 17 Surridge colour trims and SS logo.

For our full selection go to: www.surridgesport.com



URRIDGE









## **CRICKET Off-Field** Ladies Ergo Playing Trousers **Blade Playing** SUR377 Pant Embroidered SS SUR394 Regular Fit Embroidered SS ▶ Regular Fit ► Double Layered Knee Reinforcement Optional 17 Dual Print Colours Available

**SURRIDGE SPORT** 

# RANCE

VERSATILE, LONG-LASTING PERFORMANCE WEAR

#surridgeissport

Available in Male and Female Fits

EST. 1867





## **SURRIDGE SPORT**

# RAINING RANGE

Blade is a unique stock training range, available in 12 different colourways.



SURRIDGE





## **SURRIDGE SPORT**

## TRAINING RANGE

YOUR COLOURS

Ē



**DUAL RANGE** 



We can also produce a bespoke print with a minimum of 100 prints (50 garments).



**UN BRANDED** 





#### **Dual Slim Tek Pants** DU019

Printed SS/Dual Print

#### **Dual Short** DU020

**DUAL RANGE** 

Printed