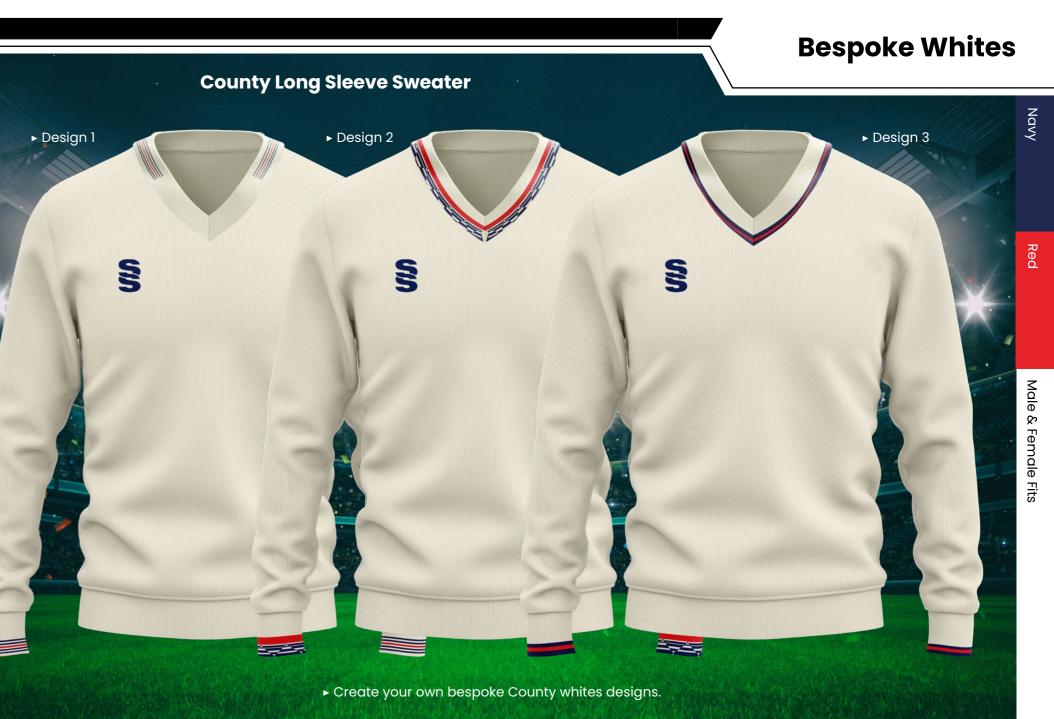

## **Bespoke Whites County Sleeveless Sweater** Νανγ ► Design 2 ► Design 3 Design 1 S S S Fits Male & Fei -----Create your own bespoke County whites designs.