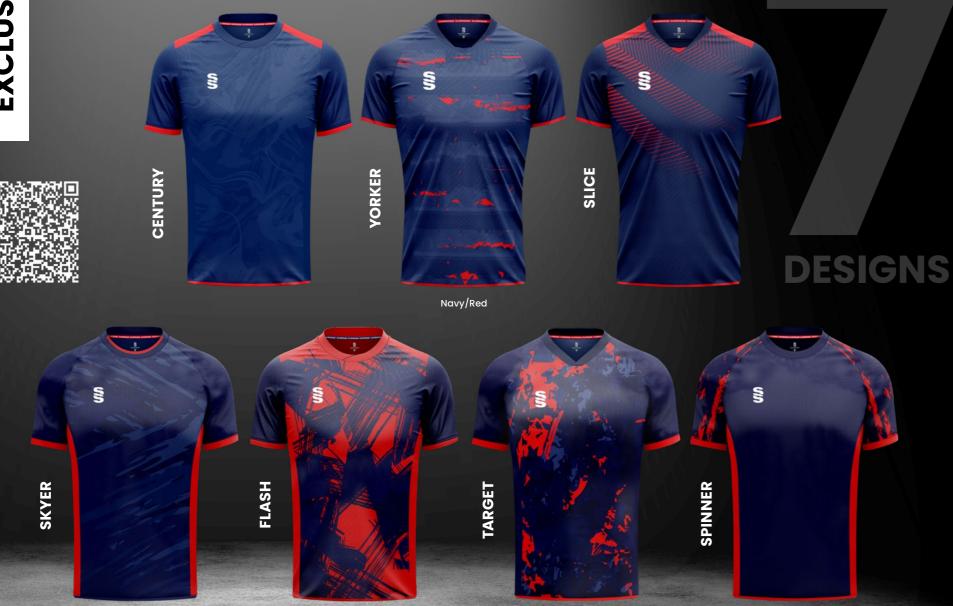

## **#SURRIDGEISSPORT**

All designs are available in Short Sleeve, Long Sleeve and Collared. Sleeveless Sweater & Long Sleeve Sweater both available in Round Neck and V-Neck options.

DESIGNS

EST. 1867

## **USIVE** EXC

SURRIDGE SPORT

Available in Male and Female Fits

EST. 1867

SURRIDGE SPORT

SURRIDGE SPORT

SURRIDGE SPORT EST, 1867

SURRIDGE SPORT

# EXCLUSIVE

7 Bespoke mens and womens cricket designs created for fast delivery...

For our full range visit www.surridgesport.com or scan the QR code.