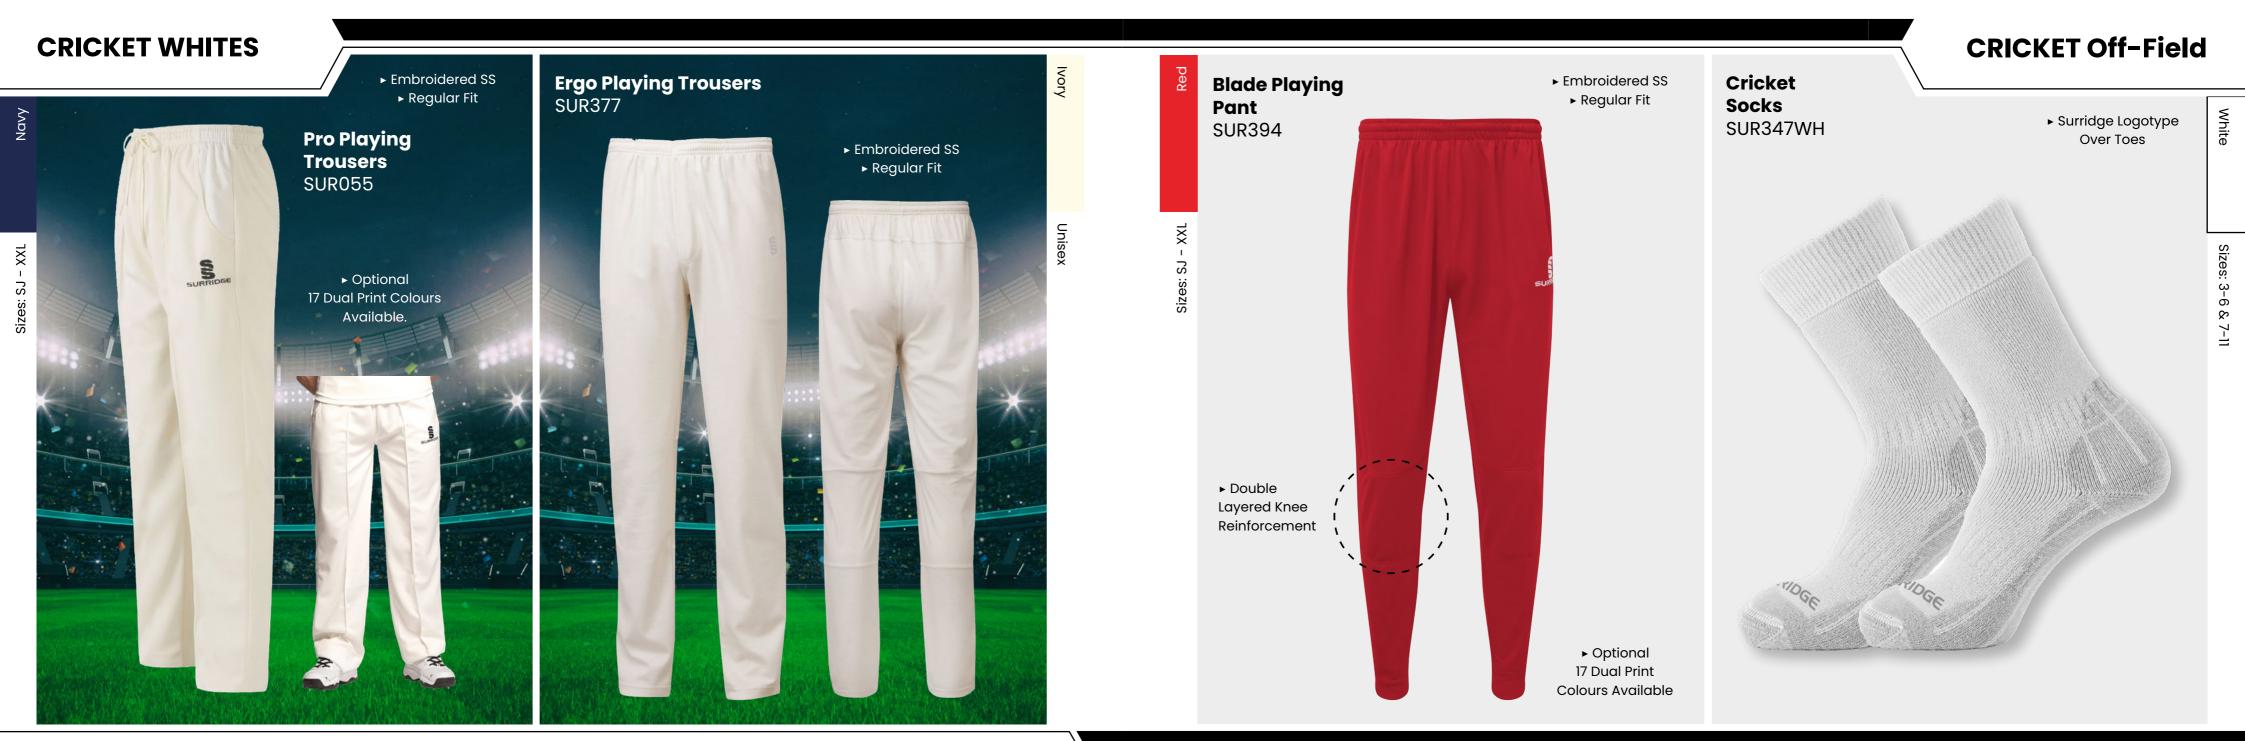

## **CRICKET WHITES**

## **CRICKET Off-Field** Ladies Ergo Playing Trousers **Blade Playing** SUR377 Pant Embroidered SS SUR394 Regular Fit Embroidered SS ▶ Regular Fit ► Double Layered Knee Reinforcement Optional 17 Dual Print Colours Available