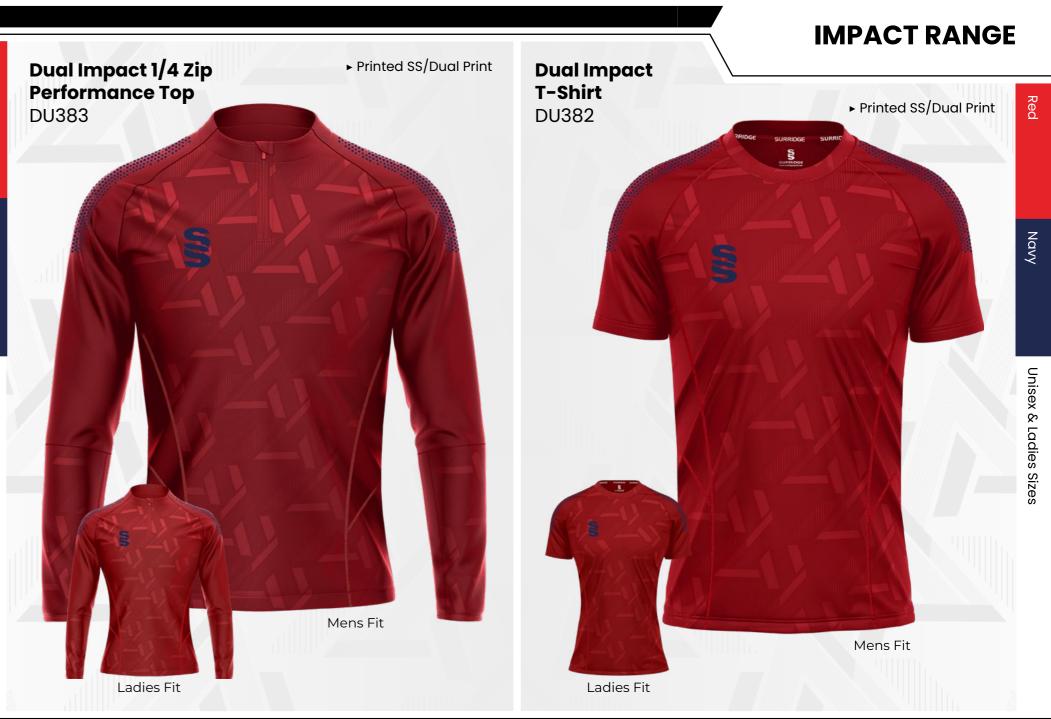

# RANCE

VERSATILE, LONG-LASTING PERFORMANCE WEAR

#surridgeissport

Available in Male and Female Fits

EST. 1867