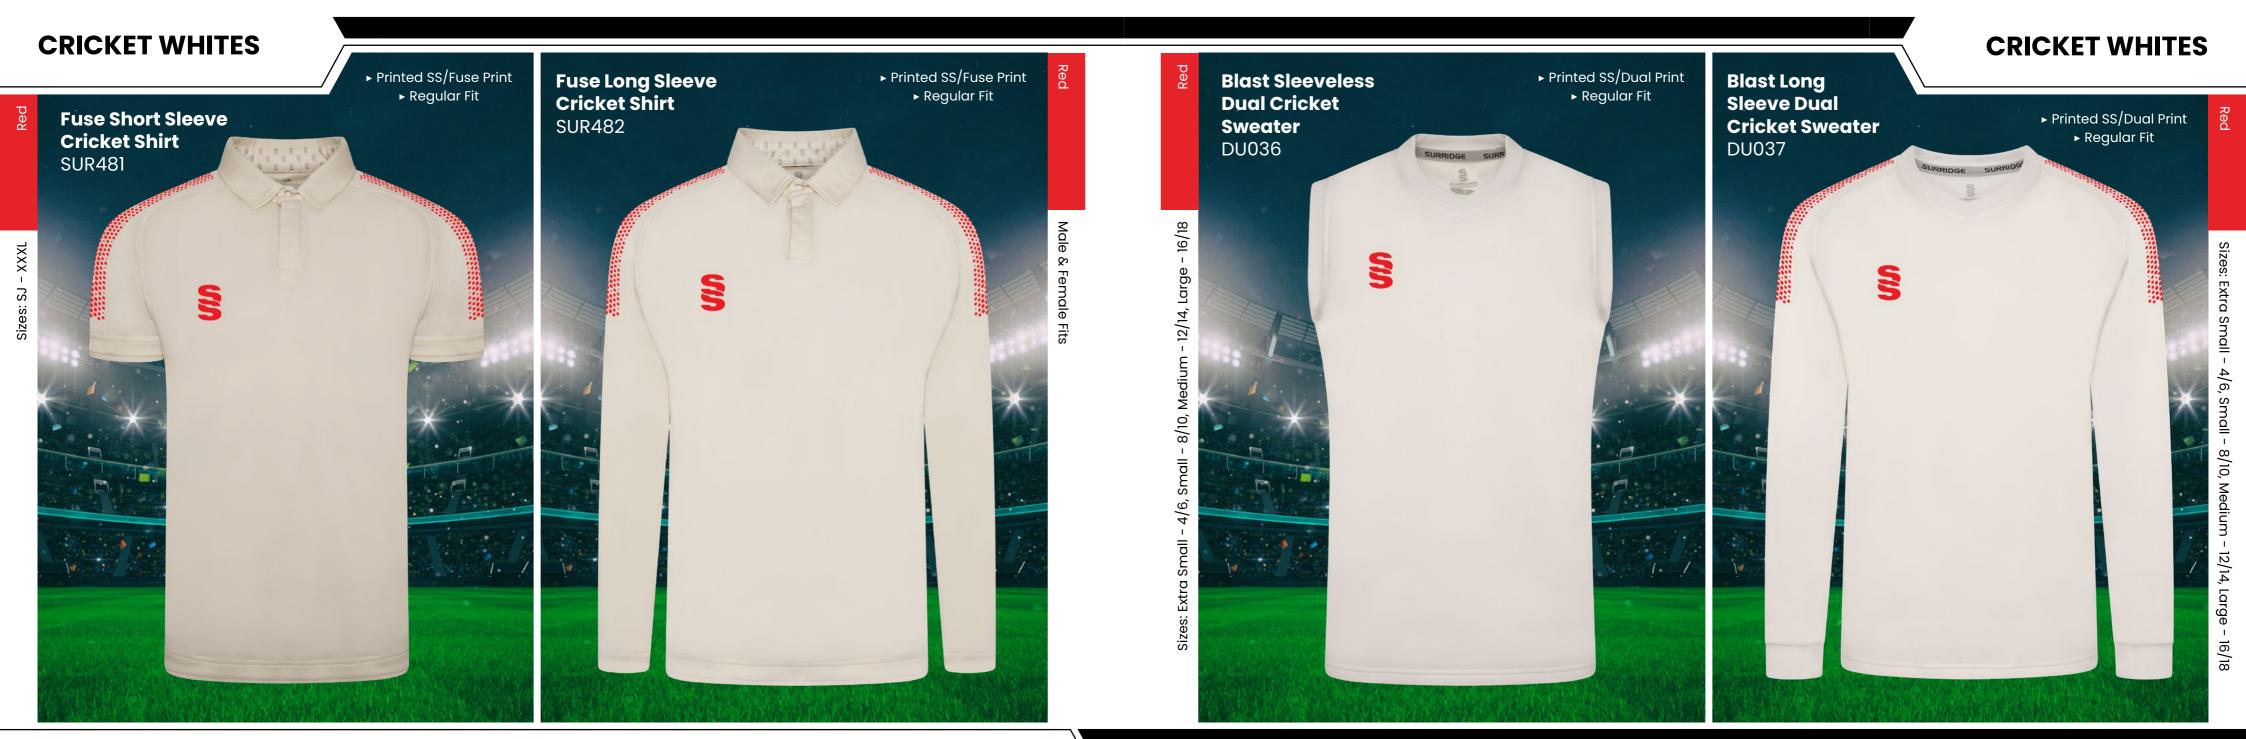

## All designs available in 17 colours















Forest/Navy

Maroon/Amber Maroon/Black

Maroon/Sky

Forest/Amber

Navy/White













Red/Black

Red/Royal





Sky/Black

Sky/Navy

- HITELS

Complete your bespoke cricket kit by adding Surridge Sport stock range of Blade Playing Pants SUR394 available in 7 complimentary colours.





## Bespoke T20 Tees

## Bespoke T20 Cricket T-Shirts

Bespoke training wear to match outfield
Also available in Long Sleeve Shirts. Sleeveless Shirts and Long Sleeve Sweaters

Vavy



- Fully bespoke designs unique to you
- Compliment your range with our stock range of shorts and socks



## **Bespoke Whites County Sleeveless Sweater** Νανγ ► Design 2 ► Design 3 Design 1 S S S Fits Male & Fei -----Create your own bespoke County whites designs.













## **CRICKET WHITES**

## WOMENS & GIRLS RANGE

At Surridge we are proud to supply a large range of Womens and Girls onfield and off-field sportswear.

All items are available with the option to add any of the 17 Surridge colour trims and SS logo.

For our full selection go to: www.surridgesport.com



URRIDGE









## **CRICKET Off-Field** Ladies Ergo Playing Trousers **Blade Playing** SUR377 Pant Embroidered SS SUR394 Regular Fit Embroidered SS ▶ Regular Fit ► Double Layered Knee Reinforcement Optional 17 Dual Print Colours Available

**SURRIDGE SPORT** 

# RANCE

VERSATILE, LONG-LASTING PERFORMANCE WEAR

#surridgeissport

Available in Male and Female Fits

EST. 1867





## **SURRIDGE SPORT**

# RAINING RANGE

Blade is a unique stock training range, available in 12 different co