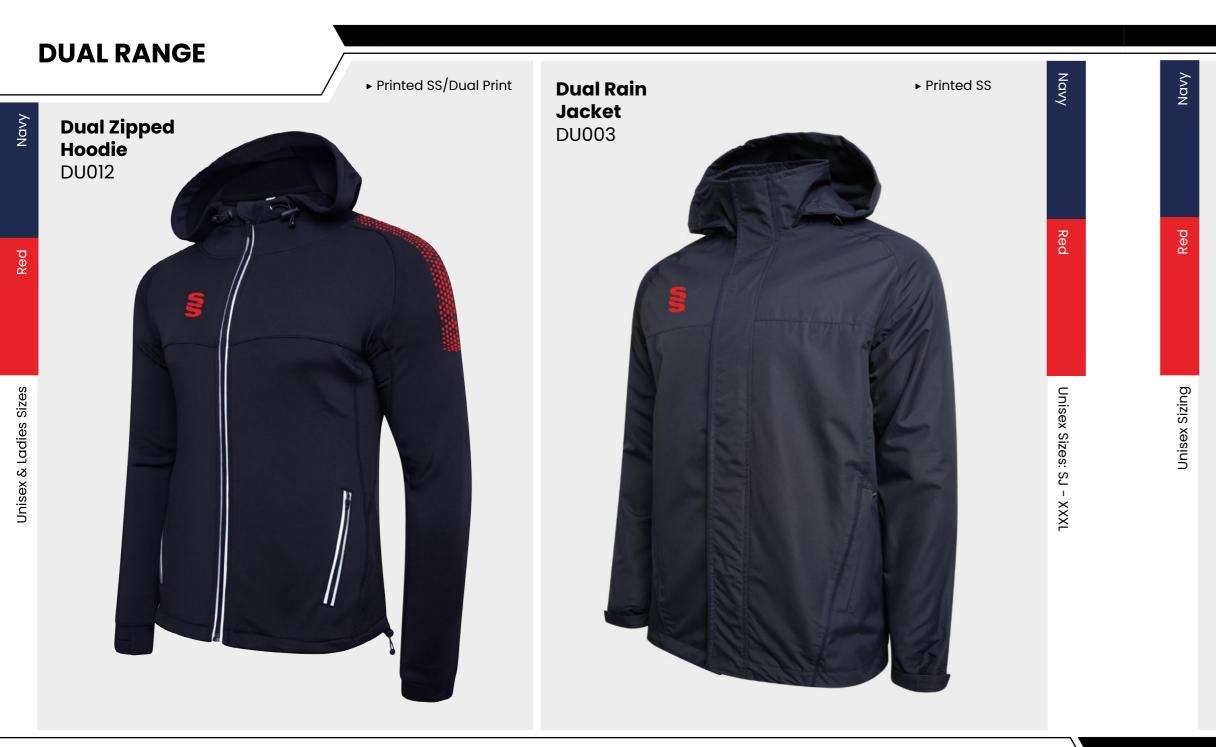

## TRAINING RANGE

YOUR COLOURS

Ē

**DUAL RANGE** 

We can also produce a bespoke print with a minimum of 100 prints (50 garments).

**UN BRANDED** 