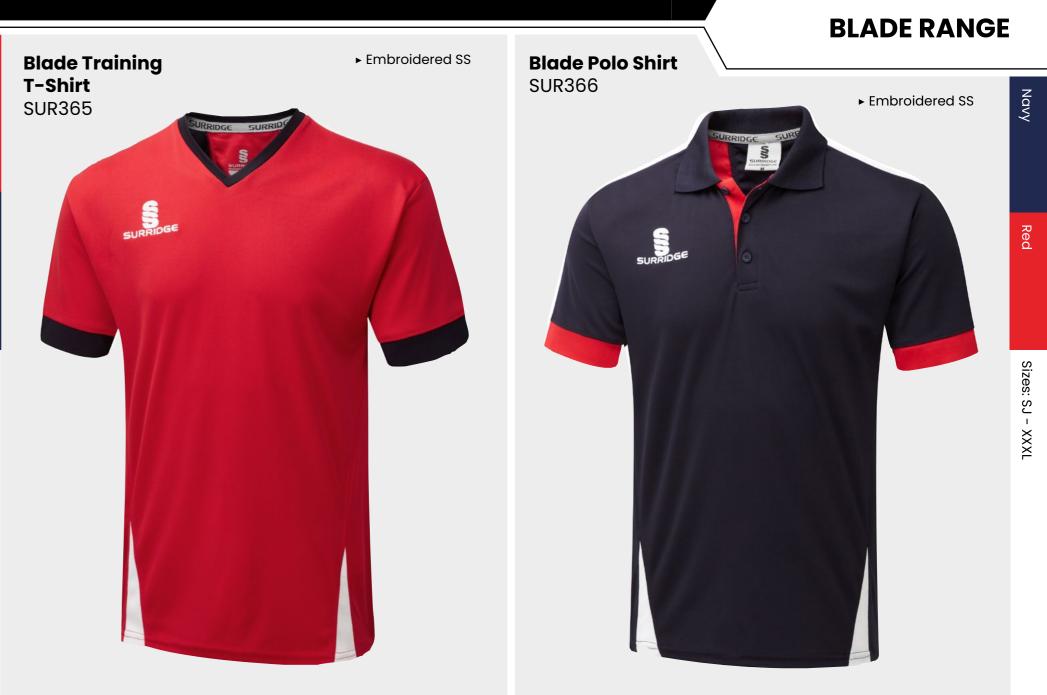

ES**

## WOMENS & GIRLS RANGE

At Surridge we are proud to supply a large range of Womens and Girls onfield and off-field sportswear.

All items are available with the option to add any of the 17 Surridge colour trims and SS logo.

For our full selection go to: www.surridgesport.com



URRIDGE









## **CRICKET Off-Field** Ladies Ergo Playing Trousers **Blade Playing** SUR377 Pant Embroidered SS SUR394 Regular Fit Embroidered SS ▶ Regular Fit ► Double Layered Knee Reinforcement Optional 17 Dual Print Colours Available

**SURRIDGE SPORT** 

# RANCE

VERSATILE, LONG-LASTING PERFORMANCE WEAR

#surridgeissport

Available in Male and Female Fits

EST. 1867





## **SURRIDGE SPORT**

# RAINING RANGE

Blade is a unique stock training range, available in 12 different colourways.



SURRIDGE





## **SURRIDGE SPORT**

## TRAINING RANGE

YOUR COLOURS

Ē



**DUAL RANGE** 



We can also produce a bespoke print with a minimum of 100 prints (50 garments).



**UN BRANDED** 





#### **Dual Slim Tek Pants** DU019

Printed SS/Dual Print

#### **Dual Short** DU020

**DUAL RANGE** 

Printed SS





Νανγ











Britannia Centre, Network 65 Business Park, Burnley, Lancashire, BB11 5ST

**tel:** +44 (0) 1282 418 418 **fax:** +44 (0) 1282 418 419

online: www.surridgesport.com email: sales@surridgesport.com twitter: @surridgesport facebook: Surridge Sport

All information within this catalogue was correct at the time of production & is subject to change without prior notice.