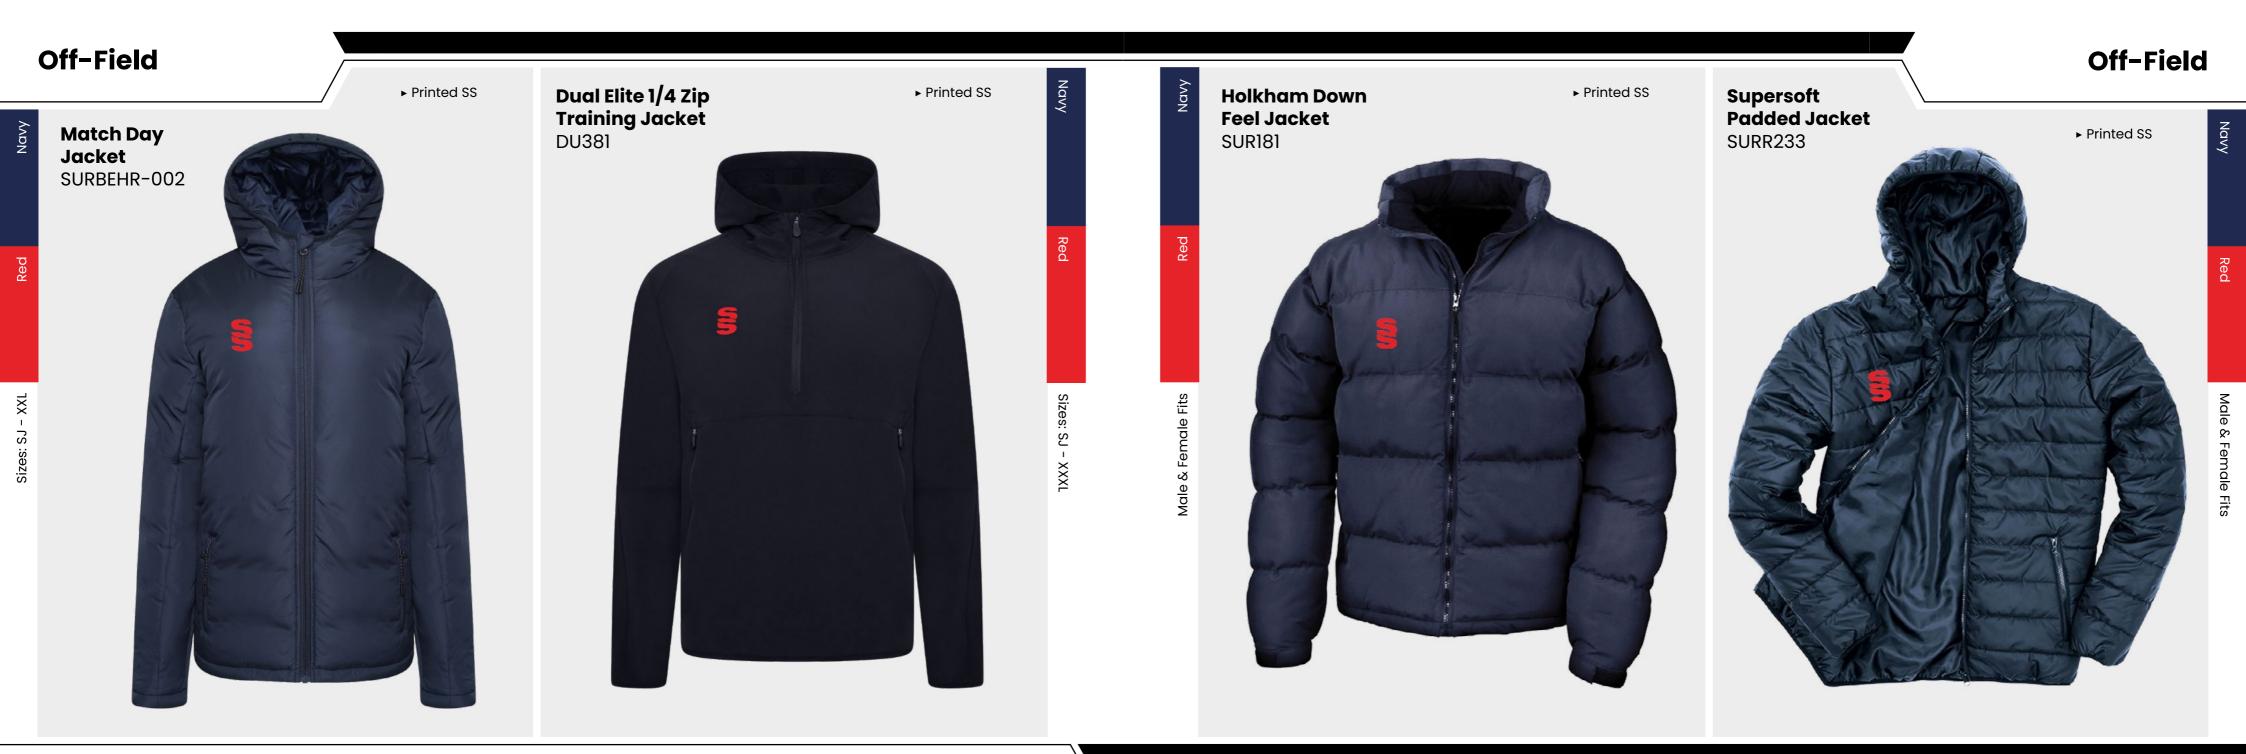

Off-Field** Ladies Ergo Playing Trousers **Blade Playing** SUR377 Pant Embroidered SS SUR394 Regular Fit Embroidered SS ▶ Regular Fit ► Double Layered Knee Reinforcement Optional 17 Dual Print Colours Available

**SURRIDGE SPORT** 

# RANCE

VERSATILE, LONG-LASTING PERFORMANCE WEAR

#surridgeissport

Available in Male and Female Fits

EST. 1867





## **SURRIDGE SPORT**

# RAINING RANGE

Blade is a unique stock training range, available in 12 different colourways.



SURRIDGE





## **SURRIDGE SPORT**

## TRAINING RANGE

YOUR COLOURS

Ē



**DUAL RANGE** 



We can also produce a bespoke print with a minimum of 100 prints (50 garments).



**UN BRANDED** 





#### **Dual Slim Tek Pants** DU019

Printed SS/Dual Print

#### **Dual Short** DU020

**DUAL RANGE** 

Printed SS





Νανγ











Britannia Centre, Network 65 Business Park, Burnley, Lancashire, BB11 5ST

**tel:** +44 (0) 1282 418 418 **fax:** +44 (0) 1282 418 419

online: www.surridgesport.com email: sales@surridgesport.com twitter: @surridgesport facebook: Surridge Sport

All information within this catalogue was correct at the time of production & is subject to change without prior notice.