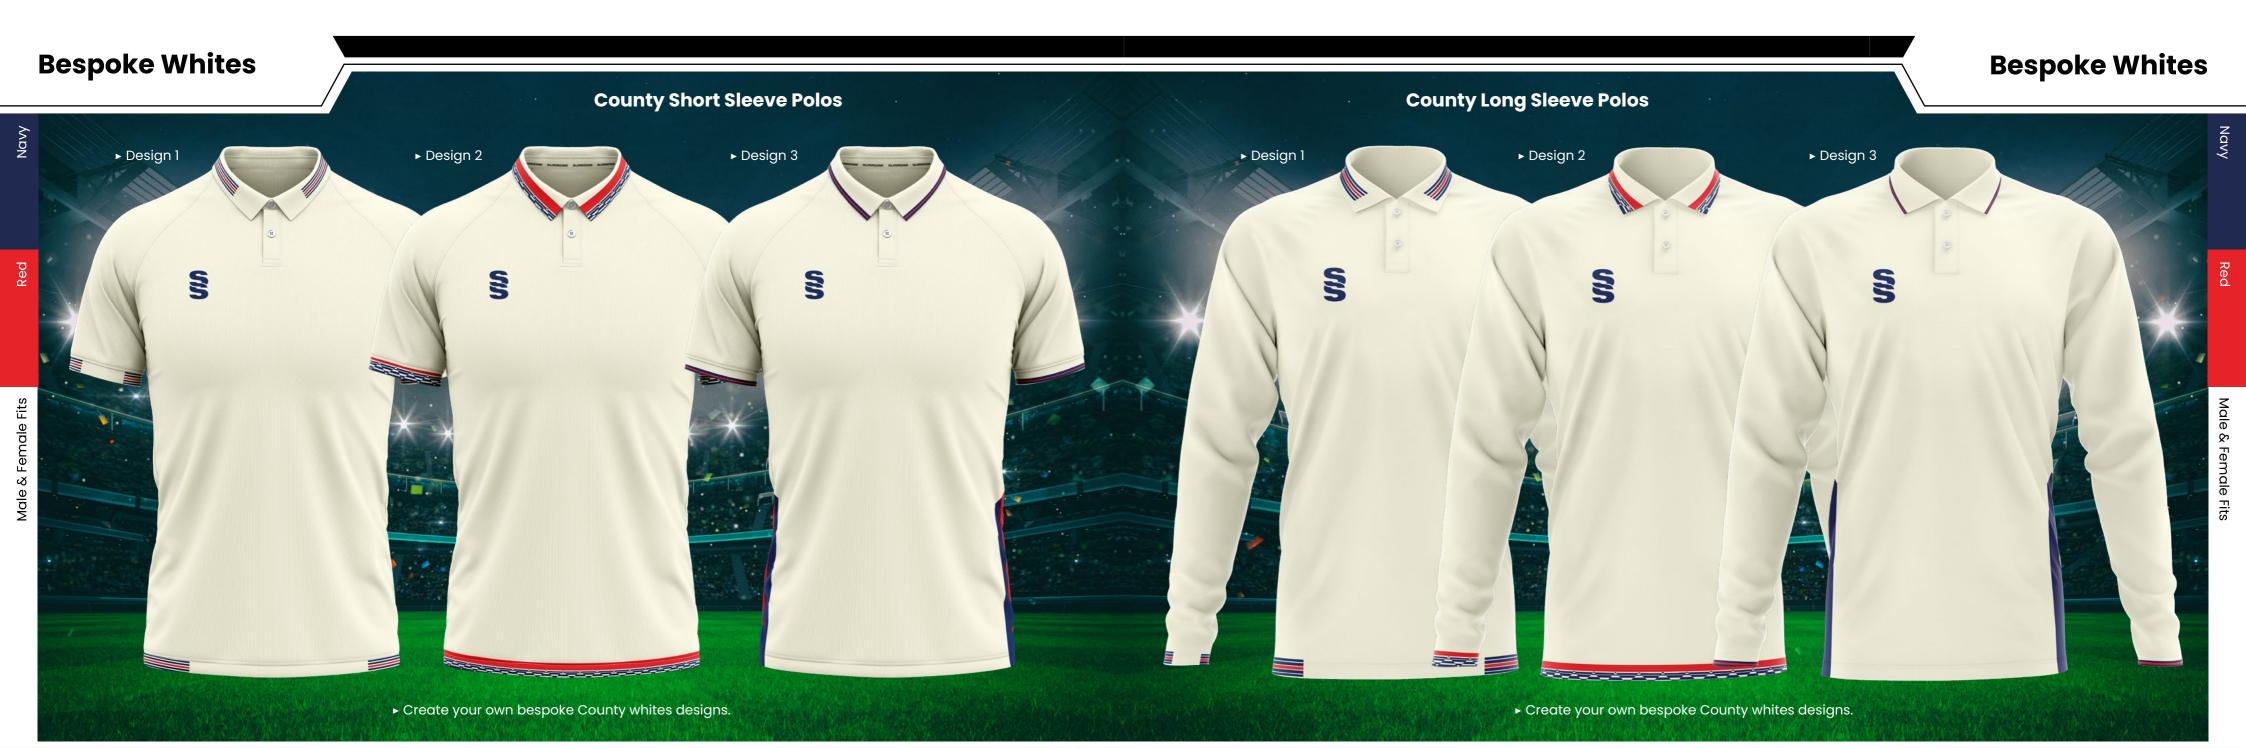

n the QR code.



### Collar and Sleeve Options



Sleeveless Sweater (V-Neck) Also available in Round Neck

Long Sleeve Sweater (Round Neck Also available in V-Neck

## All designs available in 17 colours















Forest/Navy

Maroon/Amber Maroon/Black

Maroon/Sky

Forest/Amber

Navy/White













Red/Black

Red/Royal





Sky/Black

Sky/Navy

- HITELS

Complete your bespoke cricket kit by adding Surridge Sport stock range of Blade Playing Pants SUR394 available in 7 complimentary colours.





## Bespoke T20 Tees

## Bespoke T20 Cricket T-Shirts

Bespoke training wear to match outfield
Also available in Long Sleeve Shirts. Sleeveless Shirts and Long Sleeve Sweaters

Vavy



- Fully bespoke designs unique to you
- Compliment your range with our stock range of shorts and socks



## **Bespoke Whites County Sleeveless Sweater** Νανγ ► Design 2 ► Design 3 Design 1 S S S Fits Male & Fei -----Create your own bespoke County whites designs.













## **CRICKET WHITES**

## WOMENS & GIRLS RANGE

At Surridge we are proud to supply a large range of Womens and Girls onfield and off-field sportswear.

All items are available with the option to add any of the 17 Surridge colour trims and SS logo.

For our full selection go to: www.surridgesport.com



URRIDGE









## **CRICKET Off-Field** Ladies Ergo Playing Trousers **Blade Playing** SUR377 Pant Embroidered SS SUR394 Regular Fit Embroidered SS ▶ Regular Fit ► Double Layered Knee Reinforcement Optional 17 Dual Print Colours Available

**SURRIDGE SPORT** 

# RANCE

VERSATILE, LONG-LASTING PERFORMANCE WEAR

#surridge