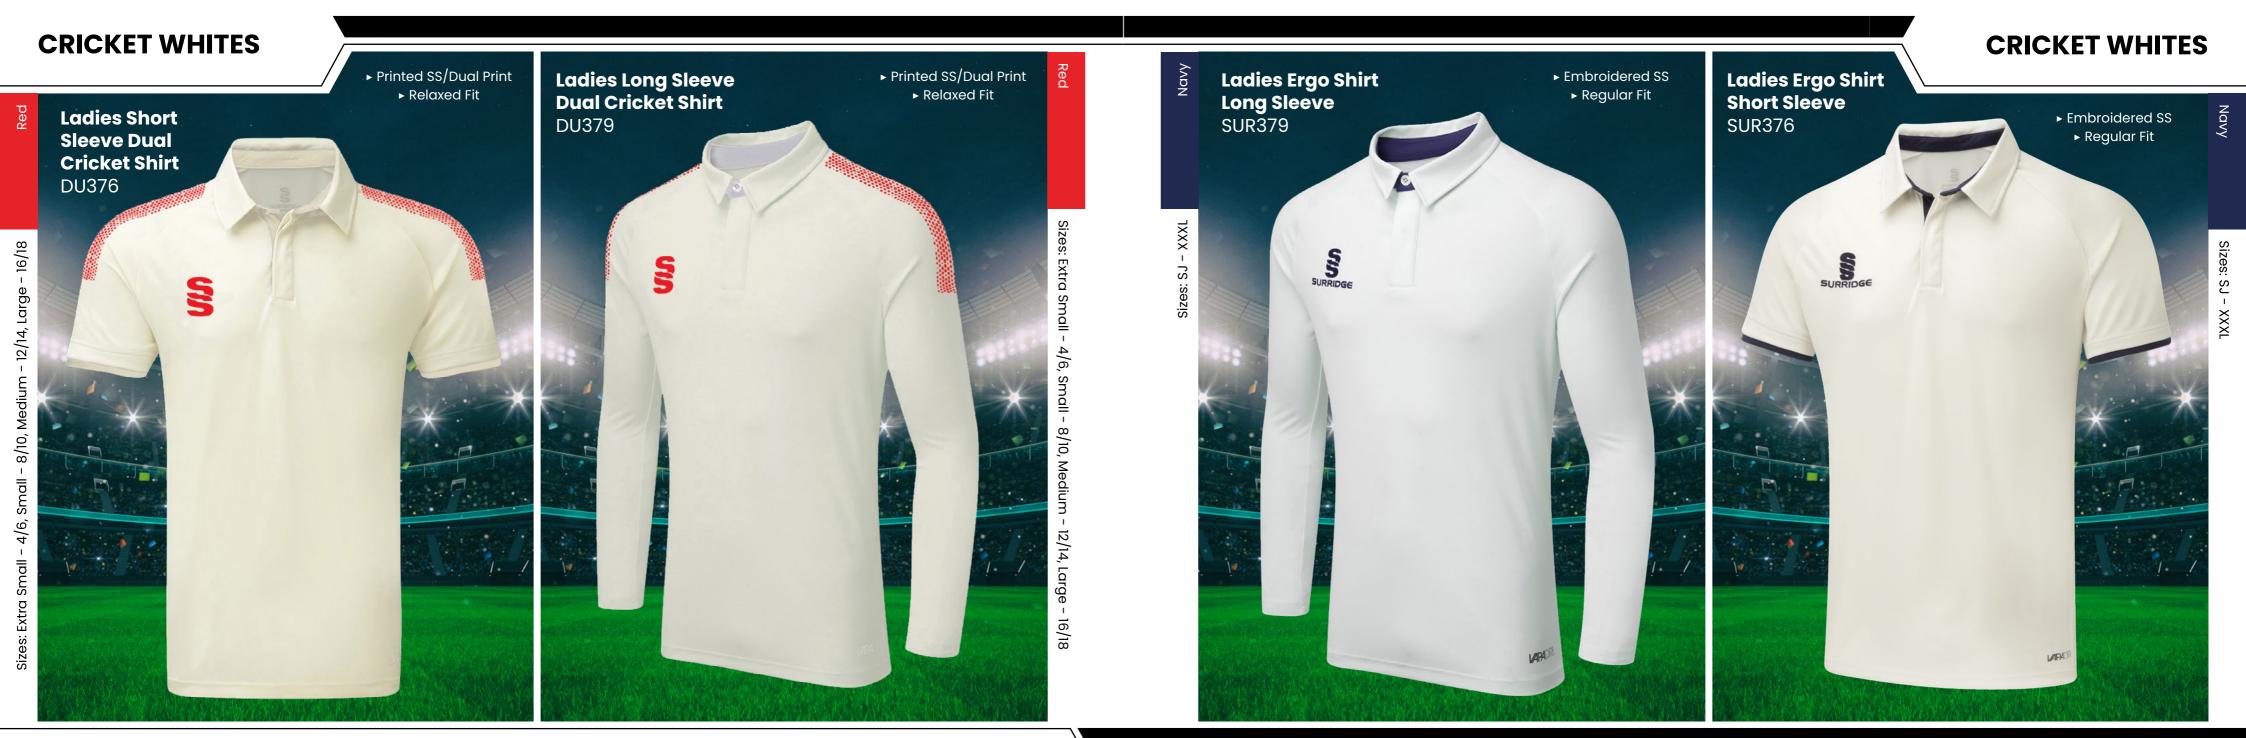

mentary colours.





## Bespoke T20 Tees

## Bespoke T20 Cricket T-Shirts

Bespoke training wear to match outfield
Also available in Long Sleeve Shirts. Sleeveless Shirts and Long Sleeve Sweaters

Vavy



- Fully bespoke designs unique to you
- Compliment your range with our stock range of shorts and socks



## **Bespoke Whites County Sleeveless Sweater** Νανγ ► Design 2 ► Design 3 Design 1 S S S Fits Male & Fei -----Create your own bespoke County whites designs.













## **CRICKET WHITES**

## WOMENS & GIRLS RANGE

At Surridge we are proud to supply a large range of Womens and Girls onfield and off-field sportswear.

All items are available with the option to add any of the 17 Surridge colour trims and SS logo.

For our full selection go to: www.surridgesport.com



URRIDGE









## **CRICKET Off-Field** Ladies Ergo Playing Trousers **Blade Playing** SUR377 Pant Embroidered SS SUR394 Regular Fit Embroidered SS ▶ Regular Fit ► Double Layered Knee Reinforcement Optional 17 Dual Print Colours Available

**SURRIDGE SPORT** 

# RANCE

VERSATILE, LONG-LASTING PERFORMANCE WEAR

#surridgeissport

Available in Male and Female Fits

EST. 1867





## **SURRIDGE SPORT**

# RAINING RANGE

Blade is a unique stock training range, available in 12 different colourways.



SURRIDGE





## **SURRIDGE SPORT**

## TRAINING RANGE

YOUR COLOURS

Ē



**DUAL RANGE** 



We can also produce a bespoke print with a minimum of 100 prints (50 garments).



**UN BRANDED** 





#### **Dual Slim Tek Pants** DU019

Printed SS/Dual Print

#### **Dual Short** DU020

**DUAL RANGE** 

Printed S