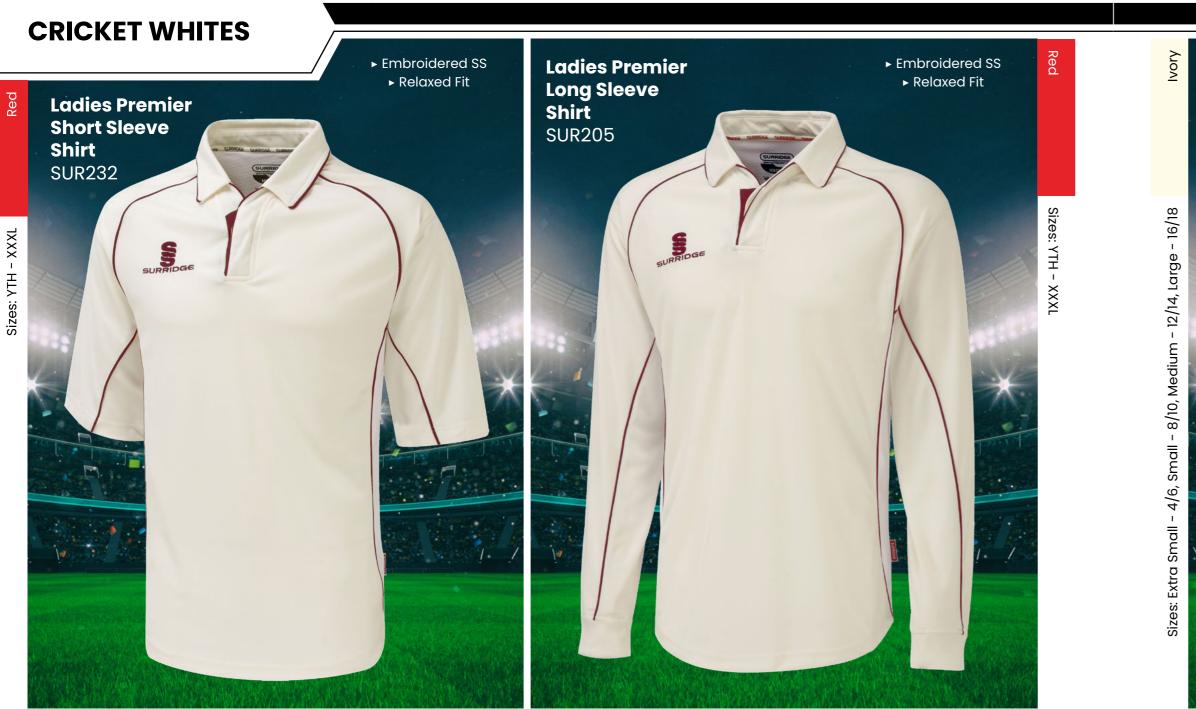

ntary colours.





## Bespoke T20 Tees

## Bespoke T20 Cricket T-Shirts

Bespoke training wear to match outfield
Also available in Long Sleeve Shirts. Sleeveless Shirts and Long Sleeve Sweaters

Vavy



- Fully bespoke designs unique to you
- Compliment your range with our stock range of shorts and socks



## **Bespoke Whites County Sleeveless Sweater** Νανγ ► Design 2 ► Design 3 Design 1 S S S Fits Male & Fei -----Create your own bespoke County whites designs.













## **CRICKET WHITES**

## WOMENS & GIRLS RANGE

At Surridge we are proud to supply a large range of Womens and Girls onfield and off-field sportswear.

All items are available with the option to add any of the 17 Surridge colour trims and SS logo.

For our full selection go to: www.surridgesport.com



URRIDGE









## **CRICKET Off-Field** Ladies Ergo Playing Trousers **Blade Playing** SUR377 Pant Embroidered SS SUR394 Regular Fit Embroidered SS ▶ Regular Fit ► Double Layered Knee Reinforcement Optional 17 Dual Print Colours Available

**SURRIDGE SPORT** 

# RANCE

VERSATILE, LONG-LASTING PERFORMANCE WEAR

#surridgeissport

Available in Male and Female Fits

EST. 1867





## **SURRIDGE SPORT**

# RAINING RANGE

Blade is a unique stock training range, available in 12 different colourways.



SURRIDGE





## **SURRIDGE SPORT**

## TRAINING RANGE

YOUR COLOURS

Ē



**DUAL RANGE** 



We can also produce a bespoke print with a minimum of 100 prints (50 garments).



**UN BRANDED** 





#### **Dual Slim Tek Pants** DU019

Printed SS/Dual Print

#### **Dual Short** DU020

**DUAL RANGE** 

Printed SS