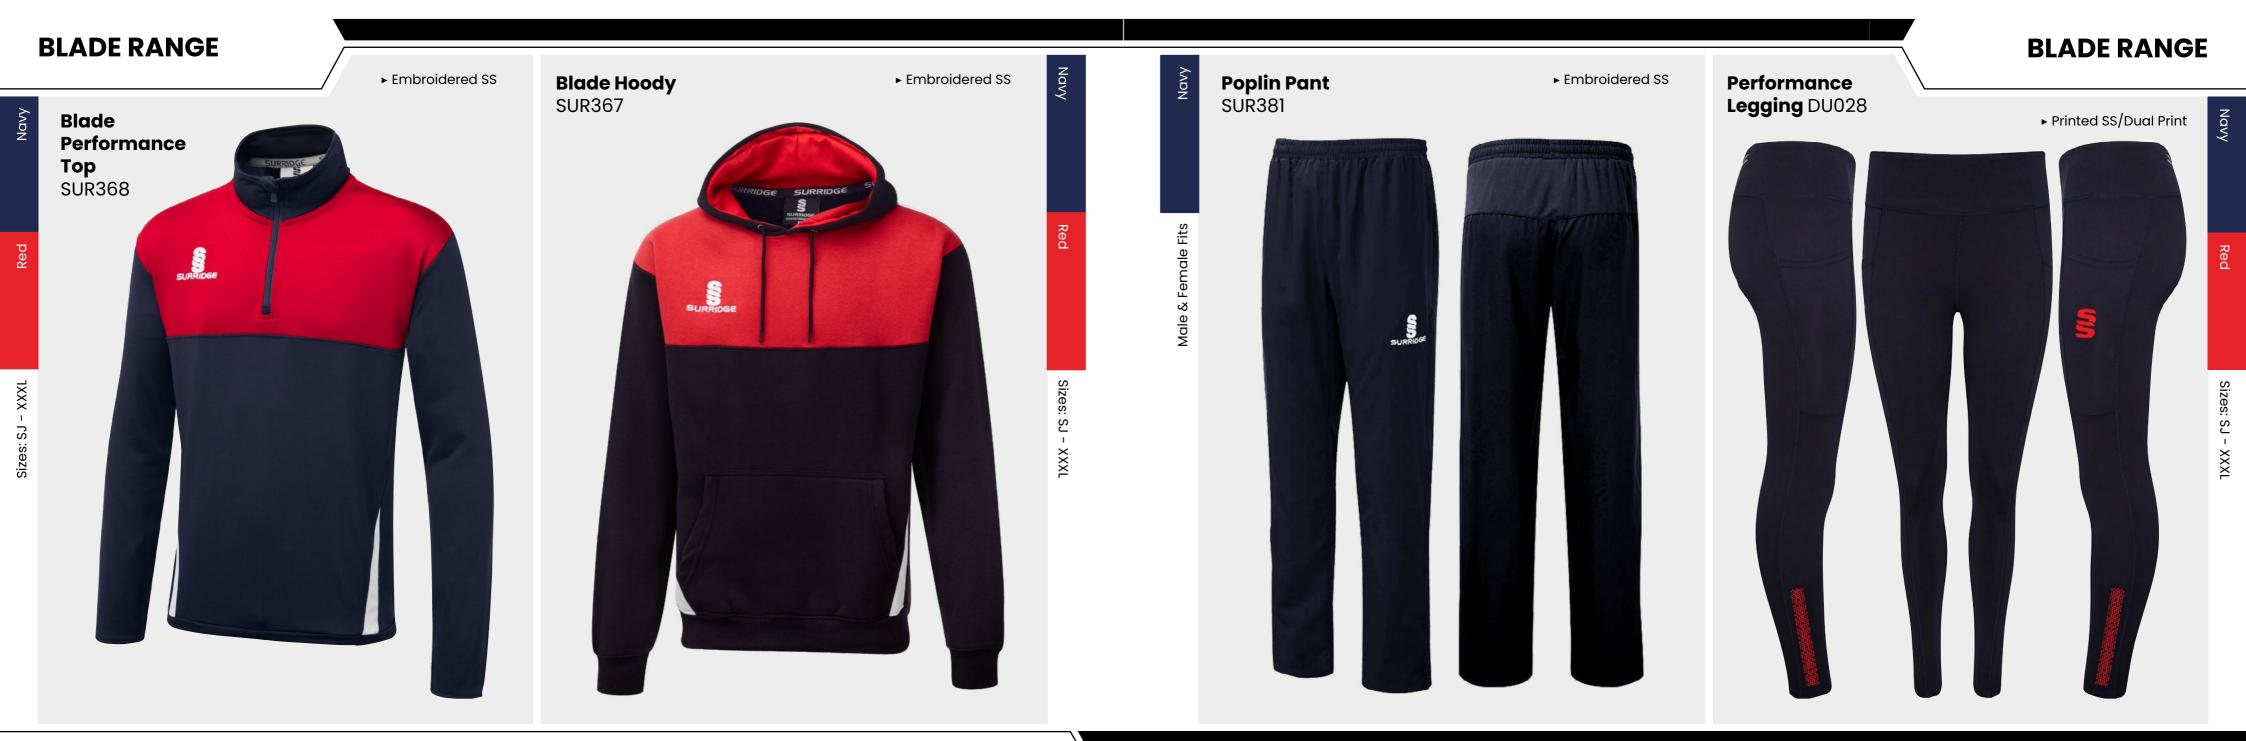

**

## WOMENS & GIRLS RANGE

At Surridge we are proud to supply a large range of Womens and Girls onfield and off-field sportswear.

All items are available with the option to add any of the 17 Surridge colour trims and SS logo.

For our full selection go to: www.surridgesport.com



URRIDGE









## **CRICKET Off-Field** Ladies Ergo Playing Trousers **Blade Playing** SUR377 Pant Embroidered SS SUR394 Regular Fit Embroidered SS ▶ Regular Fit ► Double Layered Knee Reinforcement Optional 17 Dual Print Colours Available

**SURRIDGE SPORT** 

# RANCE

VERSATILE, LONG-LASTING PERFORMANCE WEAR

#surridgeissport

Available in Male and Female Fits

EST. 1867





## **SURRIDGE SPORT**

# RAINING RANGE

Blade is a unique stock training range, available in 12 different colourways.



SURRIDGE





## **SURRIDGE SPORT**

## TRAINING RANGE

YOUR COLOURS

Ē



**DUAL RANGE** 



We can also produce a bespoke print with a minimum of 100 prints (50 garments).



**UN BRANDED** 





#### **Dual Slim Tek Pants** DU019

Printed SS/Dual Print

#### **Dual Short** DU020

**DUAL RANGE** 

Printed SS





Νανγ











Britannia Centre, Network 65 Business Park, Burnley, Lancashire, BB11 5ST

**tel:** +44 (0) 1282 418 418 **fax:** +44 (0) 1282 418 419

online: www.surridgesport.com email: sales@surridgesport.com twitter: @surridgesport facebook: Surridge Sport

All information within this catalogue was correct at the time of production & is subject to change without prior notice.