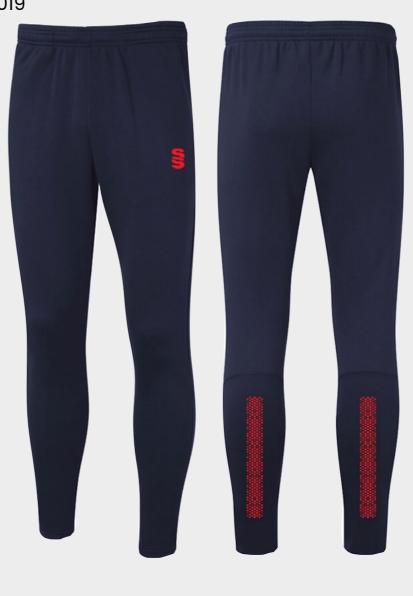

## **CRICKET Off-Field** Ladies Ergo Playing Trousers **Blade Playing** SUR377 Pant Embroidered SS SUR394 Regular Fit Embroidered SS ▶ Regular Fit ► Double Layered Knee Reinforcement Optional 17 Dual Print Colours Available

**SURRIDGE SPORT** 

# RANCE

VERSATILE, LONG-LASTING PERFORMANCE WEAR

#surridgeissport

Available in Male and Female Fits

EST. 1867





## **SURRIDGE SPORT**

# RAINING RANGE

Blade is a unique stock training range, available in 12 different colourways.



SURRIDGE





## **SURRIDGE SPORT**

## TRAINING RANGE

YOUR COLOURS

Ē



**DUAL RANGE** 



We can also produce a bespoke print with a minimum of 100 prints (50 garments).



**UN BRANDED** 





#### **Dual Slim Tek Pants** DU019

Printed SS/Dual Print

#### **Dual Short** DU020

**DUAL RANGE** 

Printed SS





Νανγ











Britannia Centre, Network 65 Business Park, Burnley, Lancashire, BB11 5ST

**tel:** +44 (0) 1282 418 418 **fax:** +44 (0) 1282 418 419

online: www.surridgesport.com email: sales@surridgesport.com twitter: @surridgesport facebook: Surridge Sport

All information within this catalogue was correct at the time of production & is subject to change without prior notice.