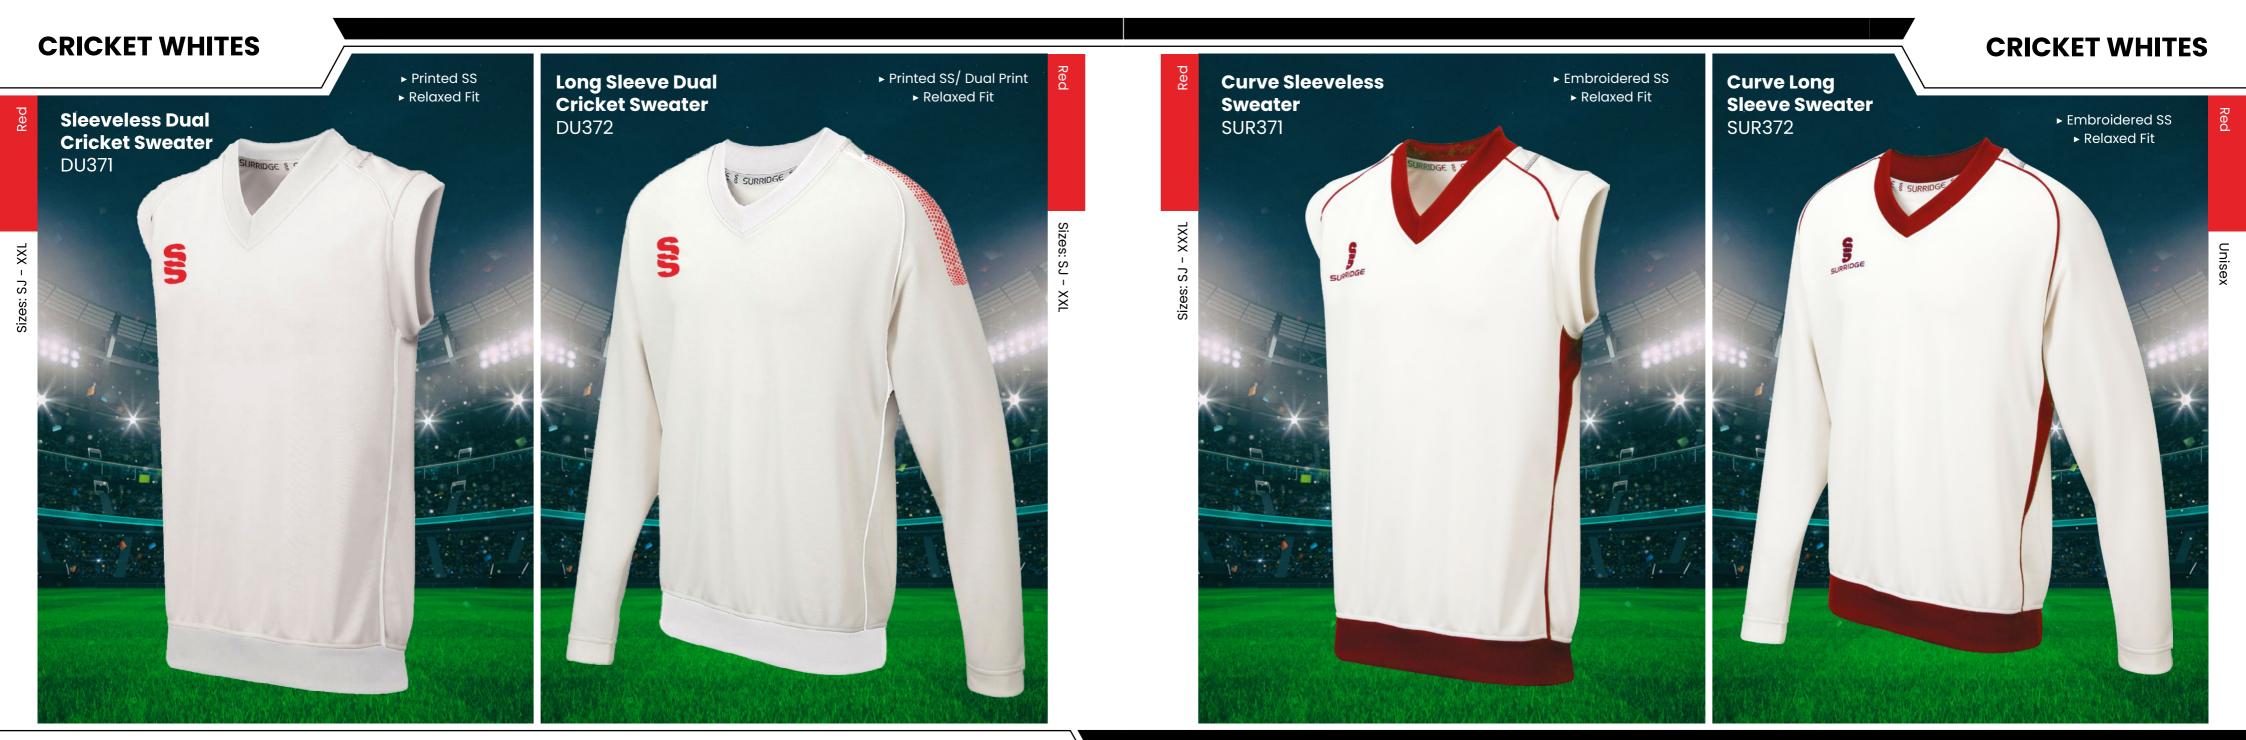

All designs available in 17 colours















Forest/Navy

Maroon/Amber Maroon/Black

Maroon/Sky

Forest/Amber

Navy/White













Red/Black

Red/Royal





Sky/Black

Sky/Navy

- HITELS

Complete your bespoke cricket kit by adding Surridge Sport stock range of Blade Playing Pants SUR394 available in 7 complimentary colours.





## Bespoke T20 Tees

## Bespoke T20 Cricket T-Shirts

Bespoke training wear to match outfield
Also available in Long Sleeve Shirts. Sleeveless Shirts and Long Sleeve Sweaters

Vavy



- Fully bespoke designs unique to you
- Compliment your range with our stock range of shorts and socks



## **Bespoke Whites County Sleeveless Sweater** Νανγ ► Design 2 ► Design 3 Design 1 S S S Fits Male & Fei -----Create your own bespoke County whites designs.













## **CRICKET WHITES**

## WOMENS & GIRLS RANGE

At Surridge we are proud to supply a large range of Womens and Girls onfield and off-field sportswear.

All items are available with the option to add any of the 17 Surridge colour trims and SS logo.

For our full selection go to: www.surridgesport.com



URRIDGE









## **CRICKET Off-Field** Ladies Ergo Playing Trousers **Blade Playing** SUR377 Pant Embroidered SS SUR394 Regular Fit Embroidered SS ▶ Regular Fit ► Double Layered Knee Reinforcement Optional 17 Dual Print Colours Available

**SURRIDGE SPORT** 

# RANCE

VERSATILE, LONG-LASTING PERFORMANCE WEAR

#surridgeissport

Available in Male and Female Fits

EST. 1867





## **SURRIDGE SPORT**

# RAINING RANGE

Blade is a unique stock training range, available in 12 different colo