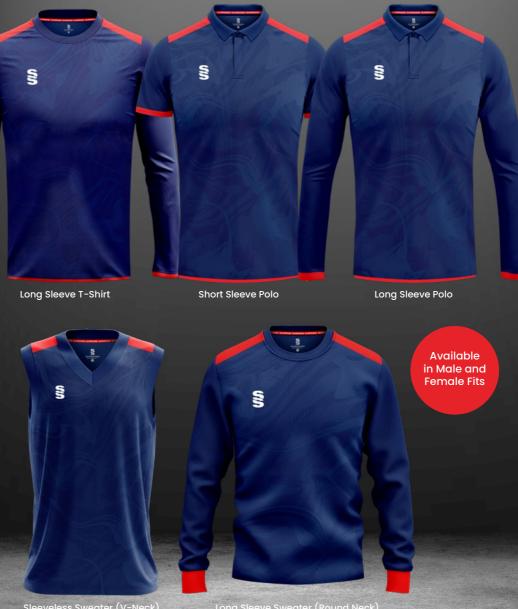

## **#SURRIDGEISSPORT**

All designs are available in Short Sleeve, Long Sleeve and Collared. Sleeveless Sweater & Long Sleeve Sweater both available in Round Neck and V-Neck options.

DESIGNS

EST. 1867

### Collar and Sleeve Options

Sleeveless Sweater (V-Neck) Also available in Round Neck

Long Sleeve Sweater (Round Neck Also available in V-Neck