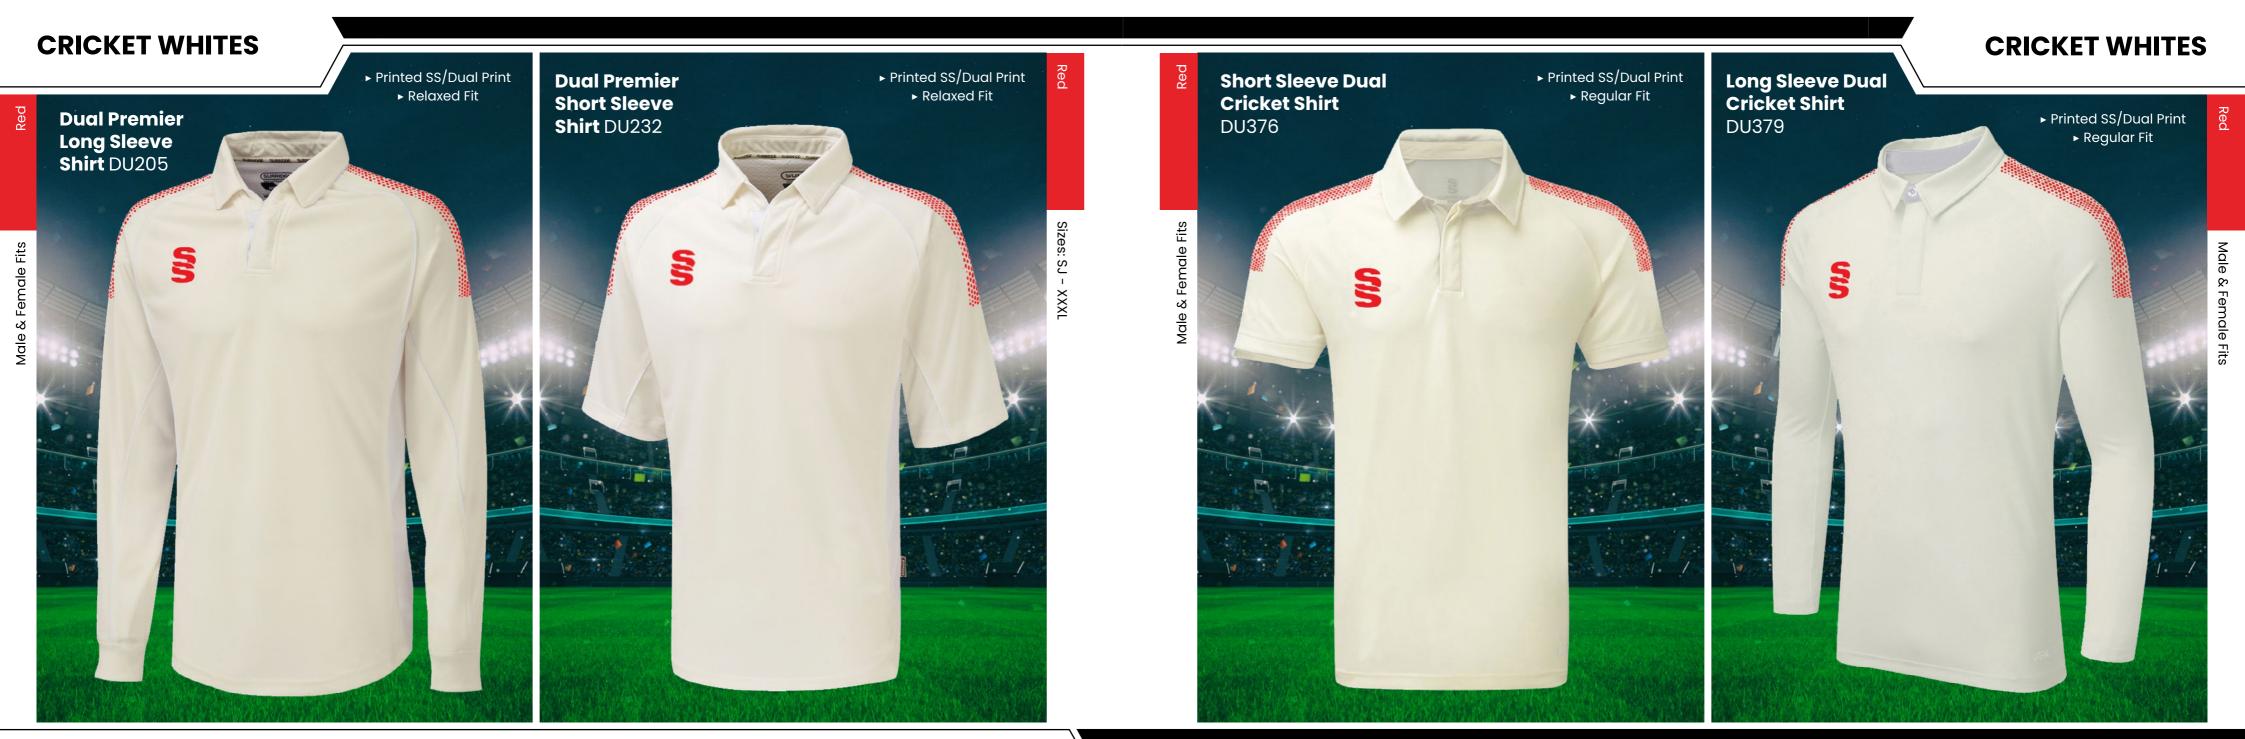

## All designs available in 17 colours















Forest/Navy

Maroon/Amber Maroon/Black

Maroon/Sky

Forest/Amber

Navy/White













Red/Black

Red/Royal





Sky/Black

Sky/Navy

- HITELS

Complete your bespoke cricket kit by adding Surridge Sport stock range of Blade Playing Pants SUR394 available in 7 complimentary colours.





## Bespoke T20 Tees

## Bespoke T20 Cricket T-Shirts

Bespoke training wear to match outfield
Also available in Long Sleeve Shirts. Sleeveless Shirts and Long Sleeve Sweaters

Vavy



- Fully bespoke designs unique to you
- Compliment your range with our stock range of shorts and socks



## **Bespoke Whites County Sleeveless Sweater** Νανγ ► Design 2 ► Design 3 Design 1 S S S Fits Male & Fei -----Create your own bespoke County whites designs.













## **CRICKET WHITES**

## WOMENS & GIRLS RANGE

At Surridge we are proud to supply a large range of Womens and Girls onfield and off-field sportswear.

All items are available with the option to add any of the 17 Surridge colour trims and SS logo.

For our full selection go to: www.surridgesport.com



URRIDGE









## **CRICKET Off-Field** Ladies Ergo Playing Trousers **Blade Playing** SUR377 Pant Embroidered SS SUR394 Regular Fit Embroidered SS ▶ Regular Fit ► Double Layered Knee Reinforcement Optional 17 Dual Print Colours Available

**SURRIDGE SPORT** 

# RANCE

VERSATILE, LONG-LASTING PERFORMANCE WEAR

#surridgeissport

Available in Male and Female Fits

EST. 1867





## **SURRIDGE SPORT**

# RAINING RANGE

Blade is a unique stock training range, available in 12 different