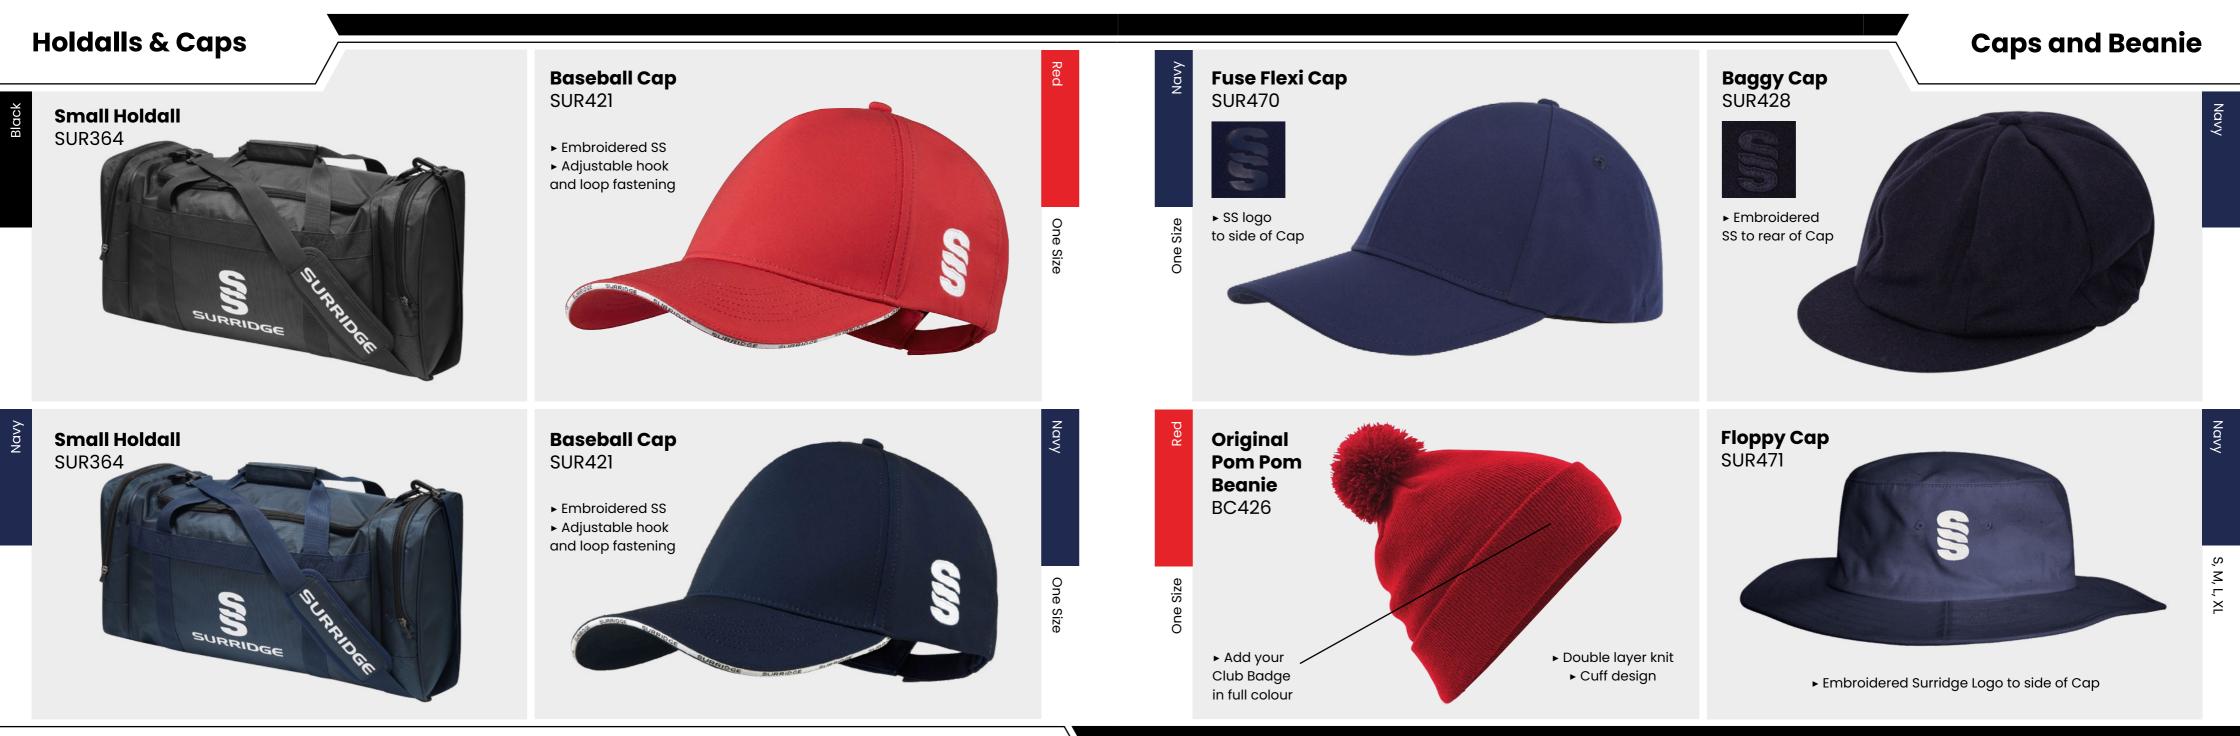

Design 2 ► Design 3 Design 1 S S S Fits Male & Fei -----Create your own bespoke County whites designs.













## **CRICKET WHITES**

## WOMENS & GIRLS RANGE

At Surridge we are proud to supply a large range of Womens and Girls onfield and off-field sportswear.

All items are available with the option to add any of the 17 Surridge colour trims and SS logo.

For our full selection go to: www.surridgesport.com



URRIDGE









## **CRICKET Off-Field** Ladies Ergo Playing Trousers **Blade Playing** SUR377 Pant Embroidered SS SUR394 Regular Fit Embroidered SS ▶ Regular Fit ► Double Layered Knee Reinforcement Optional 17 Dual Print Colours Available

**SURRIDGE SPORT** 

# RANCE

VERSATILE, LONG-LASTING PERFORMANCE WEAR

#surridgeissport

Available in Male and Female Fits

EST. 1867





## **SURRIDGE SPORT**

# RAINING RANGE

Blade is a unique stock training range, available in 12 different colourways.



SURRIDGE





## **SURRIDGE SPORT**

## TRAINING RANGE

YOUR COLOURS

Ē



**DUAL RANGE** 



We can also produce a bespoke print with a minimum of 100 prints (50 garments).



**UN BRANDED** 





#### **Dual Slim Tek Pants** DU019

Printed SS/Dual Print

#### **Dual Short** DU020

**DUAL RANGE** 

Printed SS





Νανγ











Britannia Centre, Network 65 Business Park, Burnley, Lancashire, BB11 5ST

**tel:** +44 (0) 1282 418 418 **fax:** +44 (0) 1282 418 419

online: www.surridgesport.com email: sales@surridgesport.com twitter: @surridgesport facebook: Surridge Sport

All information within this catalogue was correct at the time of production & is subject to chang