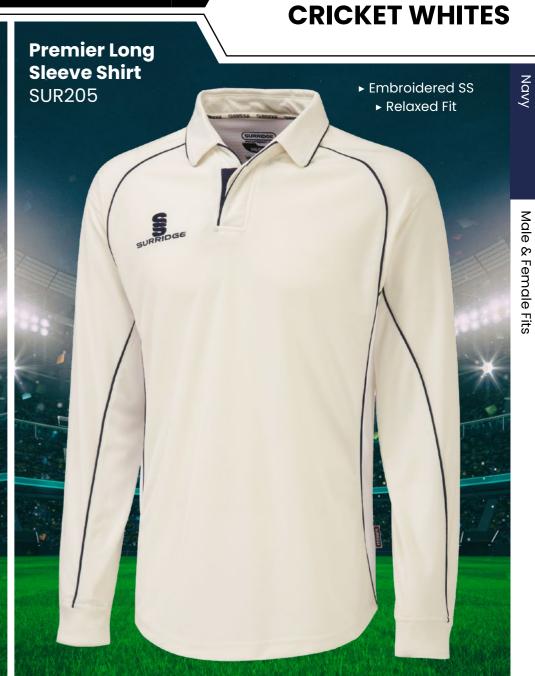

► Optional 17 Dual Print Colours Available

**CRICKET WHITES** ► EmbroideSky SS ► Relaxed Fit Ladies Premier **Short Sleeve** Shirt **SUR232** 

**Ladies Premier** 

**Long Sleeve** 

Shirt

SUR205

► EmbroideSky SS