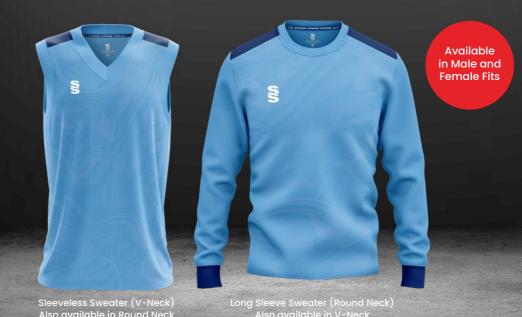

# **#SURRIDGEISSPORT**

All designs are available in Short Sleeve, Long Sleeve and Collared. Sleeveless Sweater & Long Sleeve Sweater both available in Round Neck and V-Neck options.

Available

in Male and

Female Fits