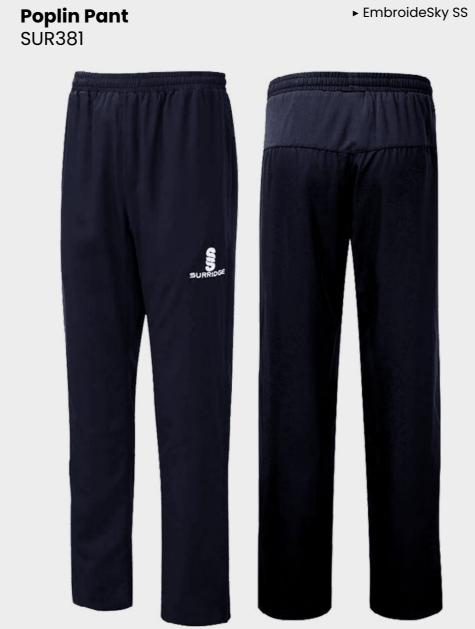

### All designs available in 17 colours

Complete your bespoke cricket kit by adding Surridge Sport stock range of Blade Playing Pants SUR394 available in 7 complimentary colours.

2 WEEK Prock Roll