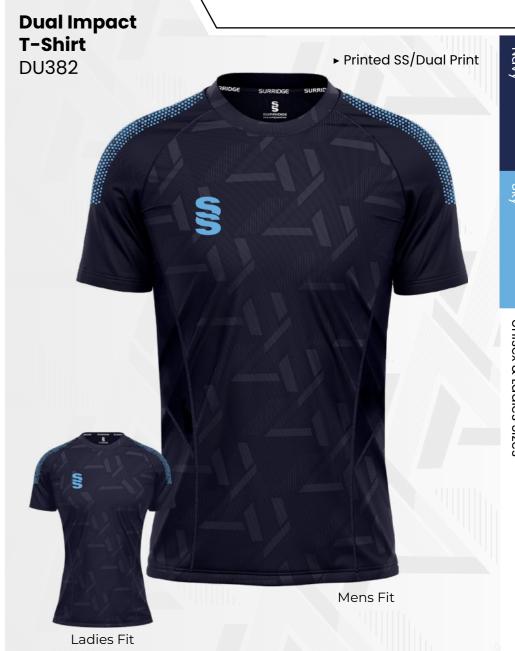

# **DESIGNS**

## 7 Bespoke mens and womens cricket designs created for fast delivery...

For our full range visit www.surridgesport.com or scan the QR code.

### **Collar and Sleeve Options**

Long Sleeve T-Shirt

Short Sleeve Polo

Long Sleeve Polo

### All designs available in 17 colours

Complete your bespoke cricket kit by adding Surridge Sport stock range of Blade Playing Pants SUR394 available in 7 complimentary colours.

2 WEEK Prock Roll