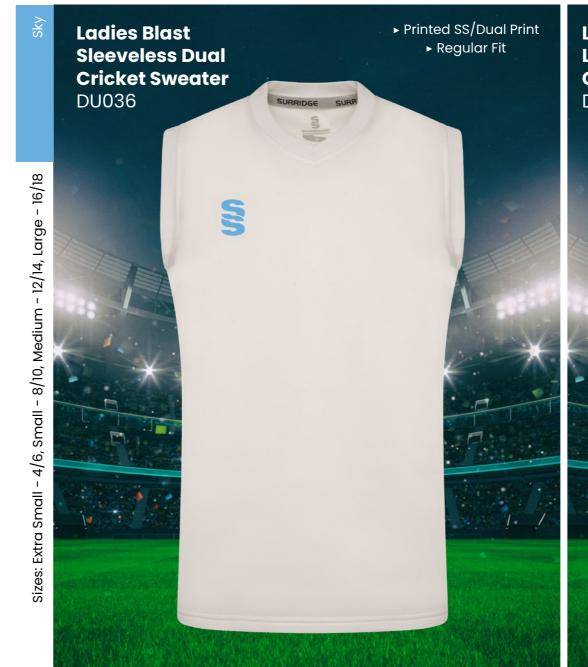

# **CRICKET WHITES** ▶ Printed SS/Dual Print Ladies Long Sleeve Dual Cricket Shirt ► Printed SS/Dual Print ► Relaxed Fit ► Relaxed Fit **Ladies Short** DU379 Sleeve Dual **Cricket Shirt** DU376 - 16/18

► Optional 17 Dual Print Colours Available

**CRICKET WHITES** ► EmbroideSky SS ► Relaxed Fit Ladies Premier **Short Sleeve** Shirt **SUR232** 

**Ladies Premier** 

**Long Sleeve** 

Shirt

SUR205

► EmbroideSky SS