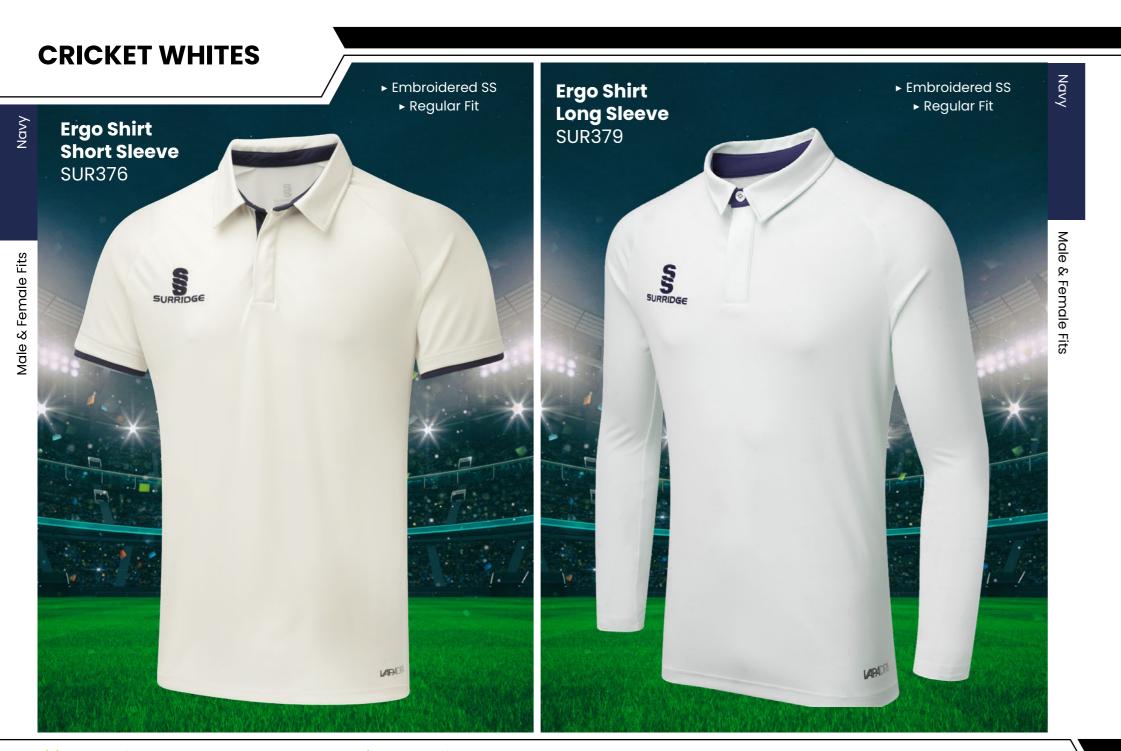

# **CRICKET WHITES** ▶ Printed SS/Dual Print ► Printed SS/Dual Print **Dual Premier** ► Relaxed Fit ► Relaxed Fit **Short Sleeve Dual Premier** Shirt DU232 **Long Sleeve Shirt** DU205

At Surridge we are proud to supply a large range of Womens and Girls onfield and off-field sportswear.

All items are available with the option to add any of the 17 Surridge colour trims and SS logo.

For our full selection go to: www.surridgesport.com

CRICKET WHITES