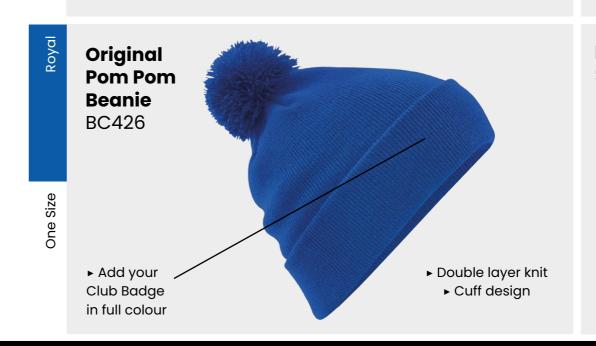

-field sportswear.

All items are available with the option to add any of the 17 Surridge colour trims and SS logo.

For our full selection go to: www.surridgesport.com







CRICKET WHITES



# **CRICKET WHITES** ▶ Printed SS/Dual Print Ladies Long Sleeve Dual Cricket Shirt ► Printed SS/Dual Print ► Relaxed Fit ► Relaxed Fit **Ladies Short** DU379 Sleeve Dual **Cricket Shirt** DU376 - 16/18







► Optional 17 Dual Print Colours Available



**CRICKET WHITES** ► EmbroideSky SS ► Relaxed Fit Ladies Premier **Short Sleeve** Shirt **SUR232** 

**Ladies Premier** 

**Long Sleeve** 

Shirt

SUR205

► EmbroideSky SS

▶ Relaxed Fit

VERSATILE, LONG-LASTING PERFORMANCE WEAR

**#SURRIDGEISSPORT** 

EST. 1867





**IMPACT RANGE** 



Small Holdall

SUR364



► SS logo



Small Holdall SUR364













TRAINING RANGE

**SURRIDGE SPORT** 

Blade is a unique stock training range, available in 12 different colourways.

EST. 1867

► EmbroideSky SS











We can also produce a bespoke print with a minimum of 100 prints (50 garments).







**UN BRANDED** 

TRAINING RANGE

YOUR COLOURS YOUR WAY

**SURRIDGE SPORT** 



► Printed SS/Dual Print

**Dual Rain** Jacket DU003









**Dual Short** DU020

► Printed SS/Dual Print



visit: www.surridgesport.com tel: 01282 418 418 email: sales@surridgesport.com



► Printed SS/Dual Print









► Printed SS



► Printed SS/Fuse Print

**Fuse Hoodie** 

► Printed SS/Fuse Print

**Fuse Shorts** SUR457

► EmbroideSky SS



**Dual Training** Jacket DU002

5

DU367



visit: www.surridgesport.com tel: 01282 418 418 email: sales@surridgespo