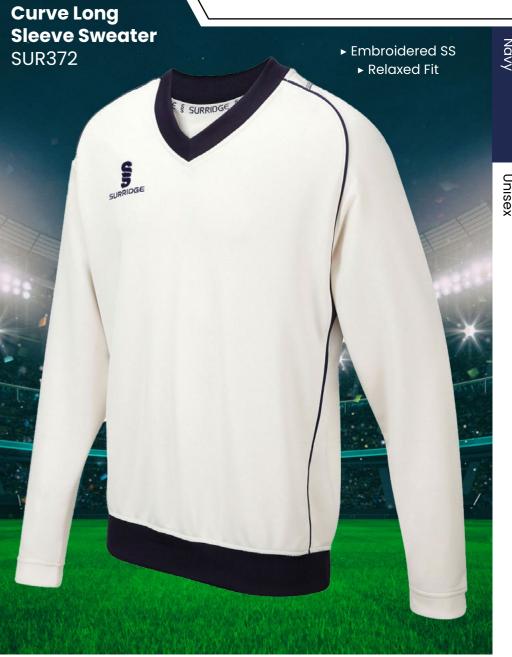

### All designs available in 17 colours

Complete your bespoke cricket kit by adding Surridge Sport stock range of Blade Playing Pants SUR394 available in 7 complimentary colours.

2 WEEK Prock Roll