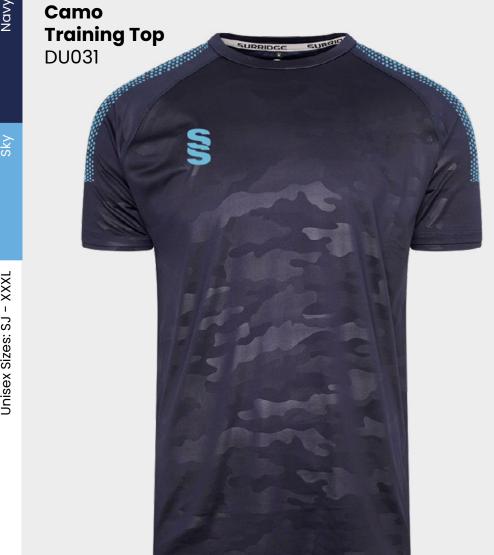

Small Holdall SUR364

TRAINING RANGE

**SURRIDGE SPORT** 

Blade is a unique stock training range, available in 12 different colourways.

EST. 1867

► EmbroideSky SS

We can also produce a bespoke print with a minimum of 100 prints (50 garments).