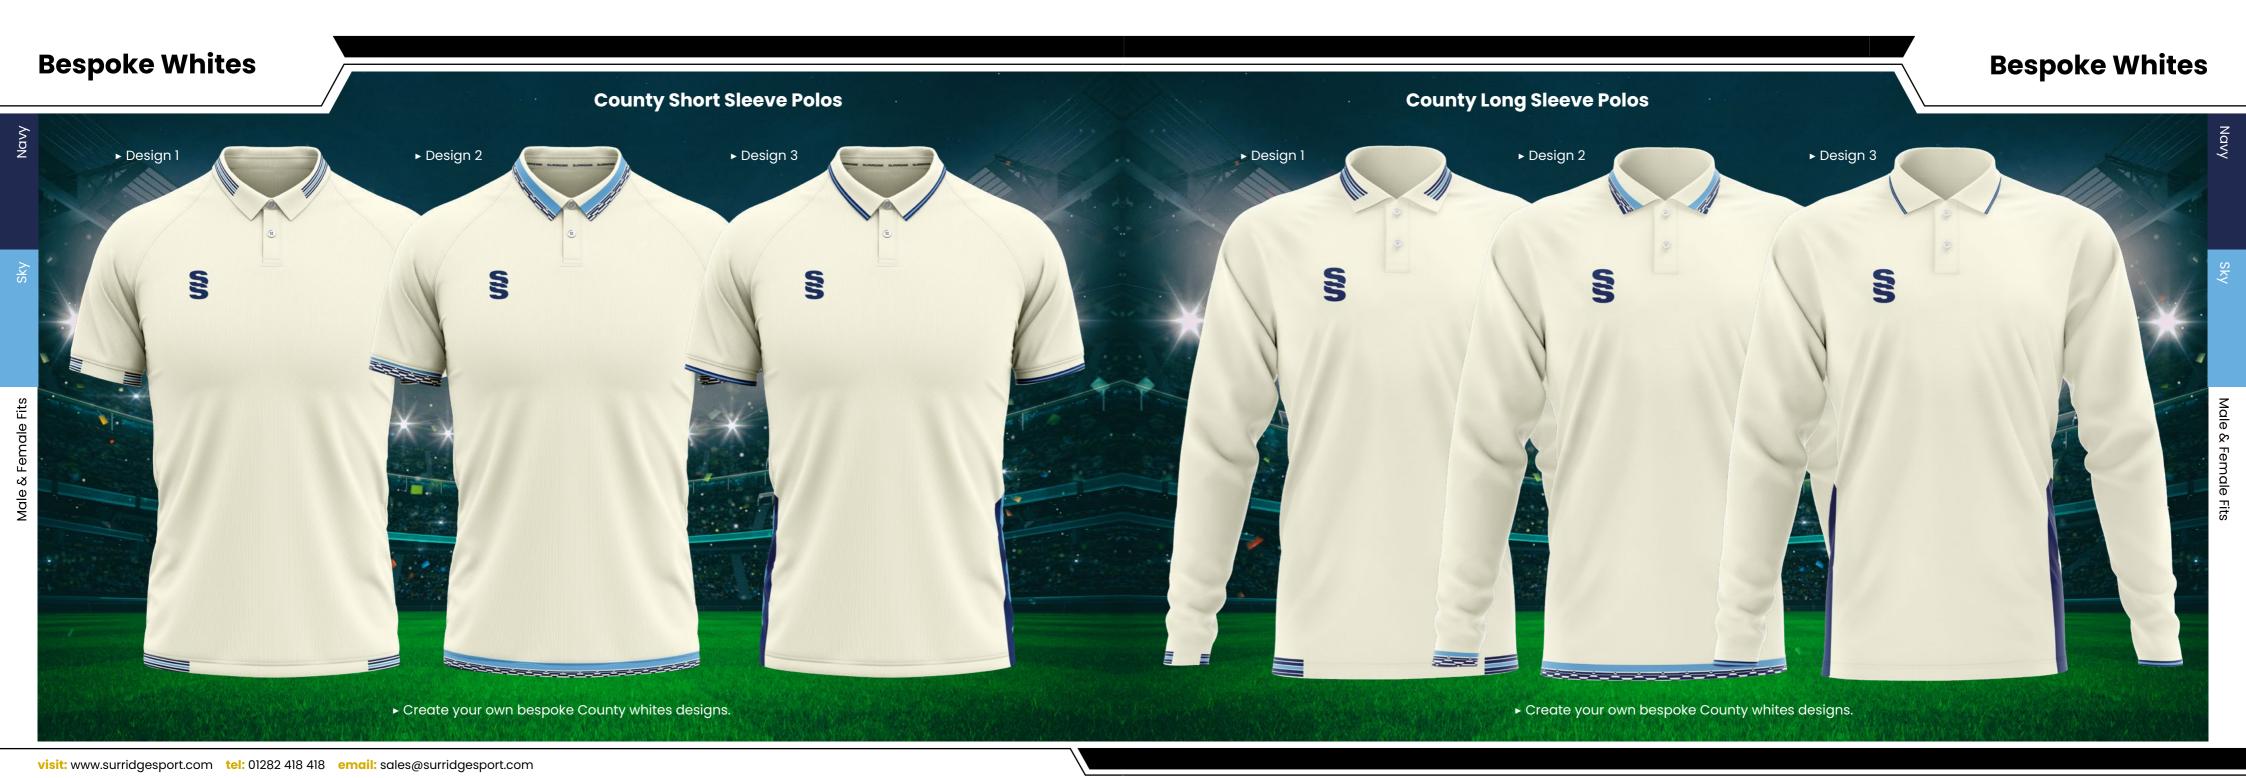

# **#SURRIDGEISSPORT**

All designs are available in Short Sleeve, Long Sleeve and Collared. Sleeveless Sweater & Long Sleeve Sweater both available in Round Neck and V-Neck options.

Available

in Male and

Female Fits

# **DESIGNS**

## 7 Bespoke mens and womens cricket designs created for fast delivery...

For our full range visit www.surridgesport.com or scan the QR code.

### **Collar and Sleeve Options**

Long Sleeve T-Shirt

Short Sleeve Polo

Long Sleeve Polo

### All designs available in 17 colours

Complete your bespoke cricket kit by adding Surridge Sport stock range of Blade Playing Pants SUR394 available in 7 complimentary colours.

2 WEEK Prock Roll