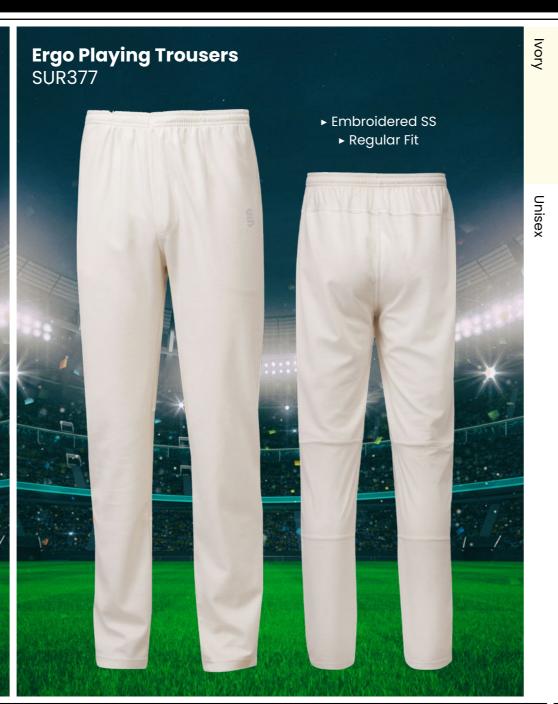

eater & Long Sleeve Sweater both available in Round Neck and V-Neck options.

Available

in Male and

Female Fits

# **DESIGNS**

## 7 Bespoke mens and womens cricket designs created for fast delivery...





For our full range visit www.surridgesport.com or scan the QR code.



### **Collar and Sleeve Options**



Long Sleeve T-Shirt

Short Sleeve Polo

Long Sleeve Polo



### All designs available in 17 colours



Complete your bespoke cricket kit by adding Surridge Sport stock range of Blade Playing Pants SUR394 available in 7 complimentary colours.



2 WEEK Prock Roll













# **CRICKET WHITES** ▶ Printed SS/Dual Print ► Printed SS/Dual Print **Dual Premier** ► Relaxed Fit ► Relaxed Fit **Short Sleeve Dual Premier** Shirt DU232 **Long Sleeve Shirt** DU205

























At Surridge we are proud to supply a large range of Womens and Girls onfield and off-field sportswear.

All items are available with the option to add any of the 17 Surridge colour trims and SS logo.

For our full selection go to: www.surridgesport.com







CRICKET WHITES



# **CRICKET WHITES** ▶ Printed SS/Dual Print Ladies Long Sleeve Dual Cricket Shirt ► Printed SS/Dual Print ► Relaxed Fit ► Relaxed Fit **Ladies Short** DU379 Sleeve Dual **Cricket Shirt** DU376 - 16/18







► Optional 17 Dual Print Colours Available



**CRICKET WHITES** ► EmbroideSky SS ► Relaxed Fit Ladies Premier **Short Sleeve** Shirt **SUR232** 

**Ladies Premier** 

**Long Sleeve** 

Shirt

SUR205

► EmbroideSky SS

▶ Relaxed Fit

VERSATILE, LONG-LASTING PERFORMANCE WEAR

**#SURRIDGEISSPORT** 

EST. 1867