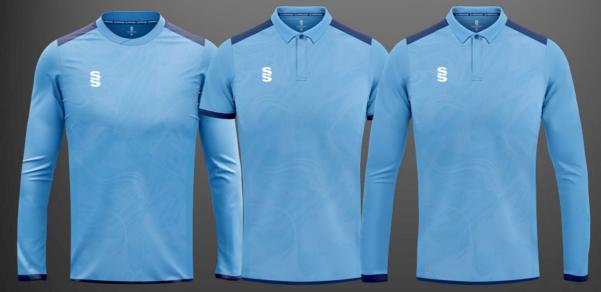

# **#SURRIDGEISSPORT**

All designs are available in Short Sleeve, Long Sleeve and Collared. Sleeveless Sweater & Long Sleeve Sweater both available in Round Neck and V-Neck options.

Available

in Male and

### **Collar and Sleeve Options**

Long Sleeve T-Shirt

Short Sleeve Polo

Long Sleeve Polo