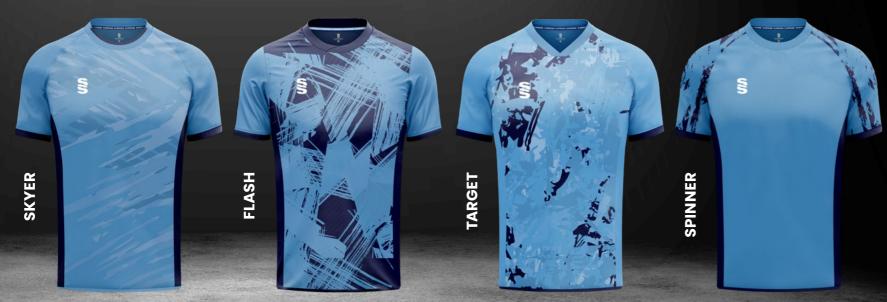

# **DESIGNS**

## 7 Bespoke mens and womens cricket designs created for fast delivery...

For our full range visit www.surridgesport.com or scan the QR code.