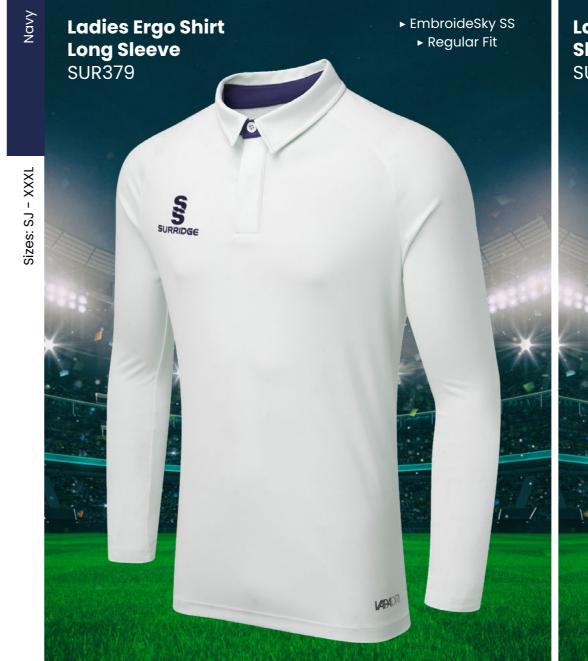

# **CRICKET WHITES** ▶ Printed SS/Dual Print Ladies Long Sleeve Dual Cricket Shirt ► Printed SS/Dual Print ► Relaxed Fit ► Relaxed Fit **Ladies Short** DU379 Sleeve Dual **Cricket Shirt** DU376 - 16/18

► Optional 17 Dual Print Colours Available

**CRICKET WHITES** ► EmbroideSky SS ► Relaxed Fit Ladies Premier **Short Sleeve** Shirt **SUR232** 

**Ladies Premier** 

**Long Sleeve** 

Shirt

SUR205

► EmbroideSky SS