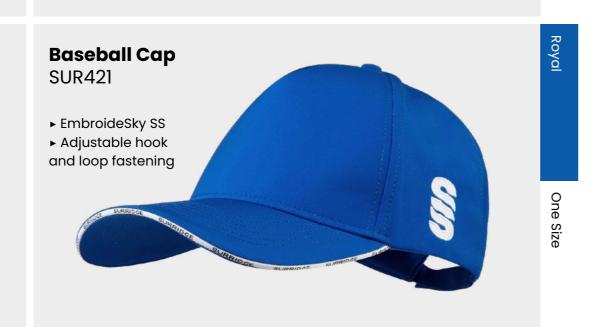

ff-field sportswear.

All items are available with the option to add any of the 17 Surridge colour trims and SS logo.

For our full selection go to: www.surridgesport.com







CRICKET WHITES



# **CRICKET WHITES** ▶ Printed SS/Dual Print Ladies Long Sleeve Dual Cricket Shirt ► Printed SS/Dual Print ► Relaxed Fit ► Relaxed Fit **Ladies Short** DU379 Sleeve Dual **Cricket Shirt** DU376 - 16/18







► Optional 17 Dual Print Colours Available



**CRICKET WHITES** ► EmbroideSky SS ► Relaxed Fit Ladies Premier **Short Sleeve** Shirt **SUR232** 

**Ladies Premier** 

**Long Sleeve** 

Shirt

SUR205

► EmbroideSky SS

▶ Relaxed Fit

VERSATILE, LONG-LASTING PERFORMANCE WEAR

**#SURRIDGEISSPORT** 

EST. 1867





**IMPACT RANGE** 



Small Holdall

SUR364



► SS logo



Small Holdall SUR364













TRAINING RANGE

**SURRIDGE SPORT** 

Blade is a unique stock training range, available in 12 different colourways.

EST. 1867

► EmbroideSky SS











We can also produce a bespoke print with a minimum of 100 prints (50 garments).







**UN BRANDED** 

TRAINING RANGE

YOUR COLOURS YOUR WAY

**SURRIDGE SPORT** 



► Printed SS/Dual Print

**Dual Rain** Jacket DU003









**Dual Short** DU020

► Printed SS/Dual Print



visit: www.surridgesport.com tel: 01282 418 418 email: sales@surridgesport.com



► Printed SS/Dual Print









► Printed SS



► Printed SS/Fuse Print

**Fuse Hoodie** 

► Printed SS/Fuse Print

**Fuse Shorts** SUR457

► EmbroideSky SS



**Dual Training** Jacket DU002

5

DU367



visit: www.surridgesport.com tel: 01282 418 418 email: sales@surridges