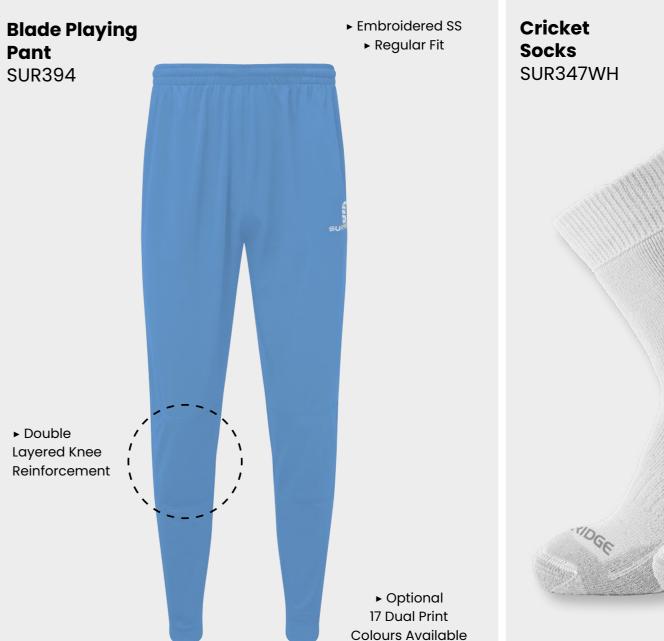

► Optional 17 Dual Print Colours Available

**CRICKET WHITES** ► EmbroideSky SS ► Relaxed Fit Ladies Premier **Short Sleeve** Shirt **SUR232** 

**Ladies Premier** 

**Long Sleeve** 

Shirt

SUR205

► EmbroideSky SS