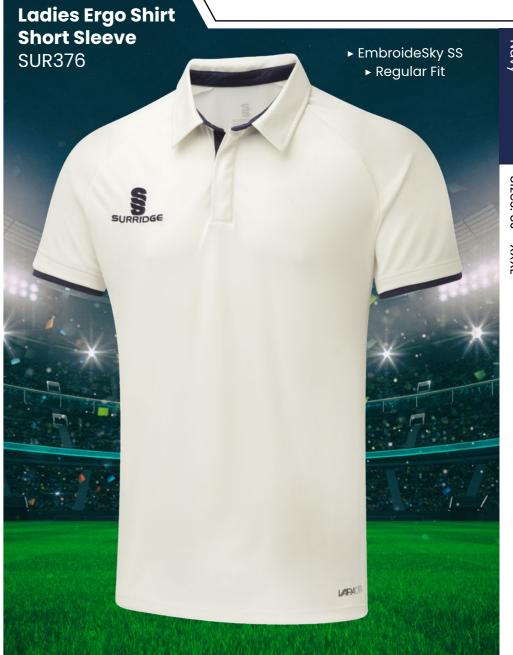

# **CRICKET WHITES** ▶ Printed SS/Dual Print Ladies Long Sleeve Dual Cricket Shirt ► Printed SS/Dual Print ► Relaxed Fit ► Relaxed Fit **Ladies Short** DU379 Sleeve Dual **Cricket Shirt** DU376 - 16/18

► Optional 17 Dual Print Colours Available

**CRICKET WHITES** ► EmbroideSky SS ► Relaxed Fit Ladies Premier **Short Sleeve** Shirt **SUR232** 

**Ladies Premier** 

**Long Sleeve** 

Shirt

SUR205

► EmbroideSky SS