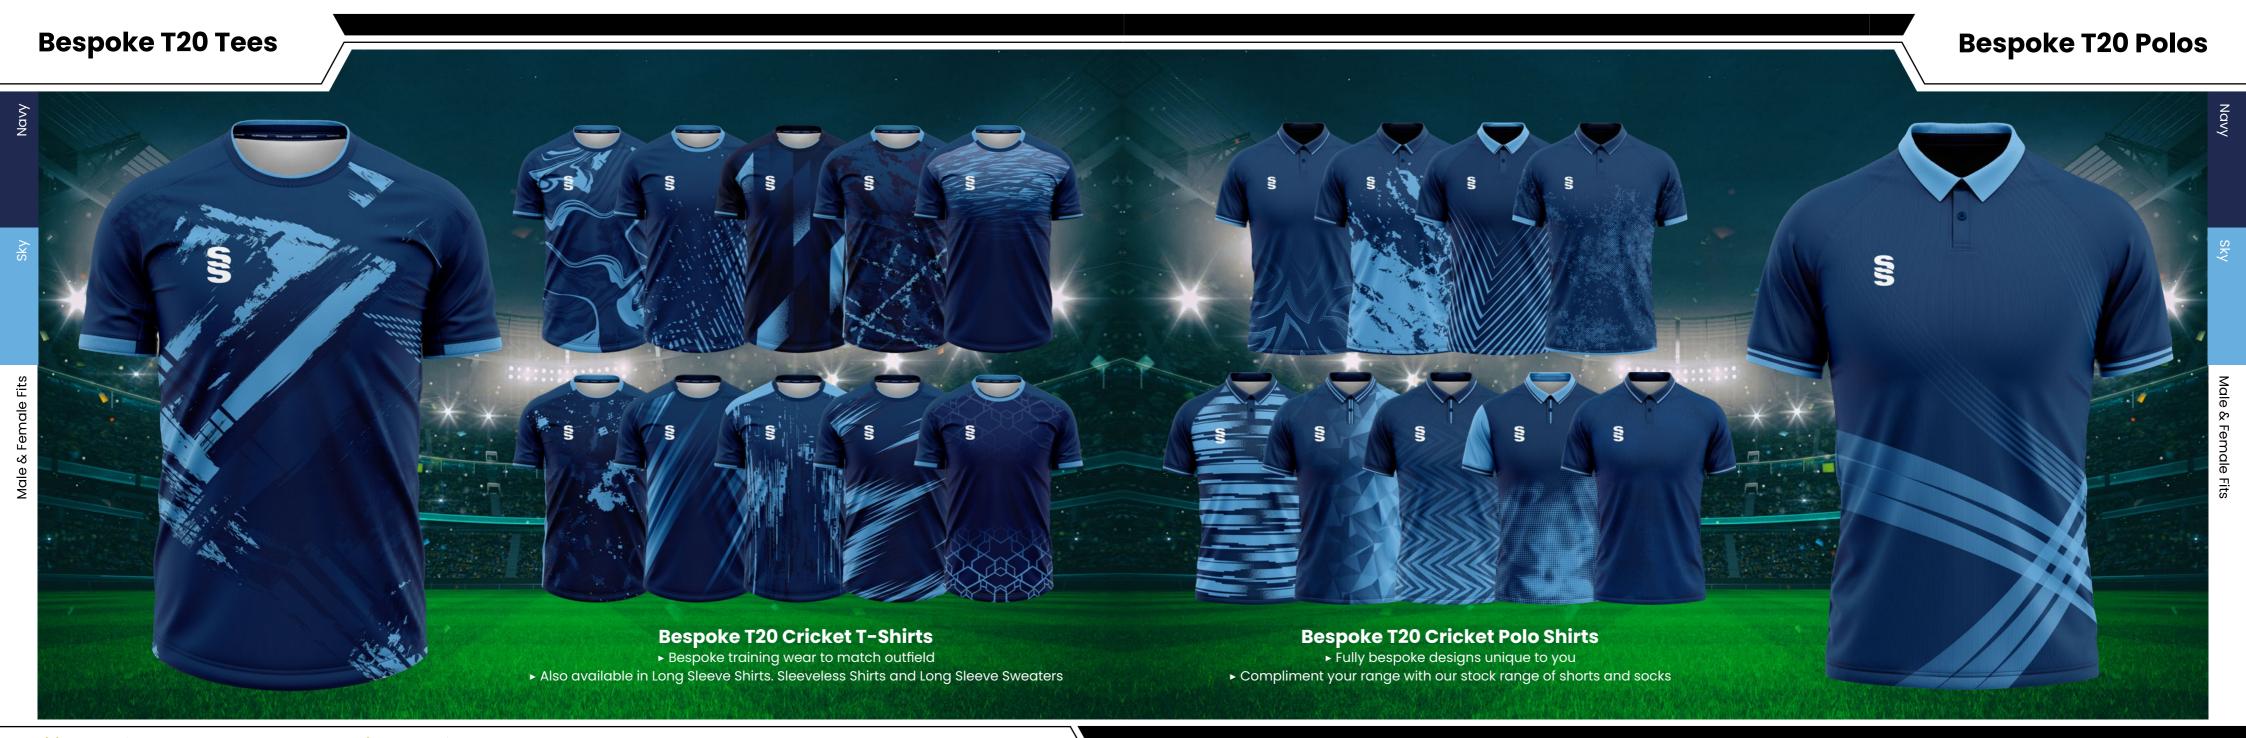

## 7 Bespoke mens and womens cricket designs created for fast delivery...

For our full range visit www.surridgesport.com or scan the QR code.