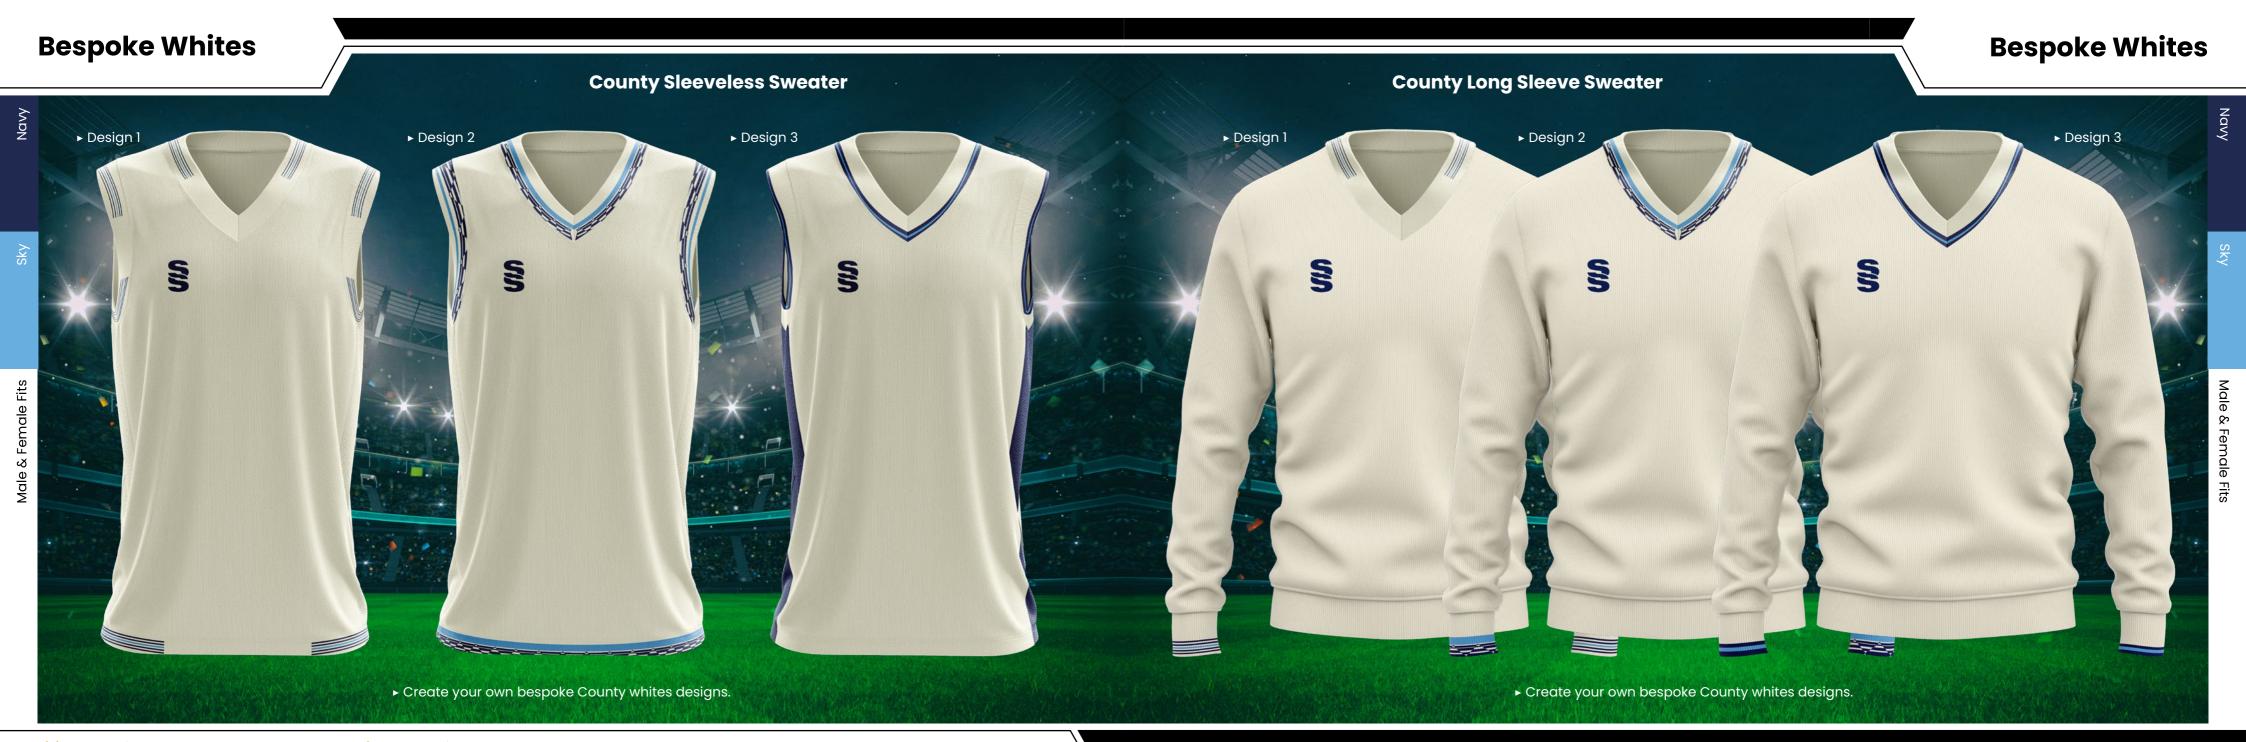

# **#SURRIDGEISSPORT**

All designs are available in Short Sleeve, Long Sleeve and Collared. Sleeveless Sweater & Long Sleeve Sweater both available in Round Neck and V-Neck options.

Available

in Male and

Female Fits

# **DESIGNS**

## 7 Bespoke mens and womens cricket designs created for fast delivery...

For our full range visit www.surridgesport.com or scan the QR code.

### **Collar and Sleeve Options**

Long Sleeve T-Shirt

Short Sleeve Polo

Long Sleeve Polo

### All designs available in 17 colours

Complete your bespoke cricket kit by adding Surridge Sport stock range of Blade Playing Pants SUR394 available in 7 complimentary colours.

2 WEEK Prock Roll