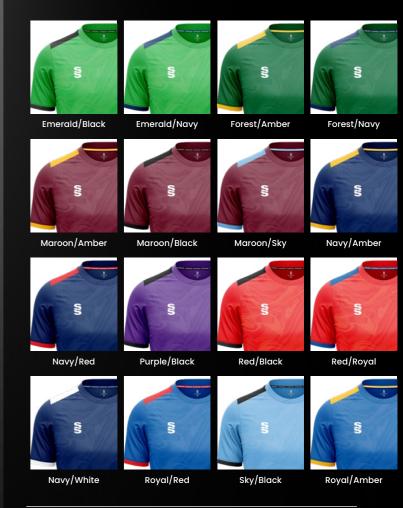

### All designs available in 17 colours

Complete your bespoke cricket kit by adding Surridge Sport stock range of Blade Playing Pants SUR394 available in 7 complimentary colours.

2 WEEK Prock Roll