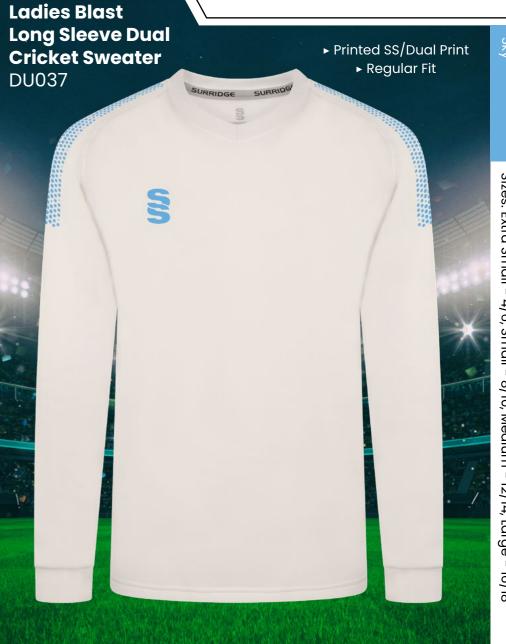

# **CRICKET WHITES** ▶ Printed SS/Dual Print ► Printed SS/Dual Print **Dual Premier** ► Relaxed Fit ► Relaxed Fit **Short Sleeve Dual Premier** Shirt DU232 **Long Sleeve Shirt** DU205

At Surridge we are proud to supply a large range of Womens and Girls onfield and off-field sportswear.

# **CRICKET WHITES** ▶ Printed SS/Dual Print Ladies Long Sleeve Dual Cricket Shirt ► Printed SS/Dual Print ► Relaxed Fit ► Relaxed Fit **Ladies Short** DU379 Sleeve Dual **Cricket Shirt** DU376 - 16/18