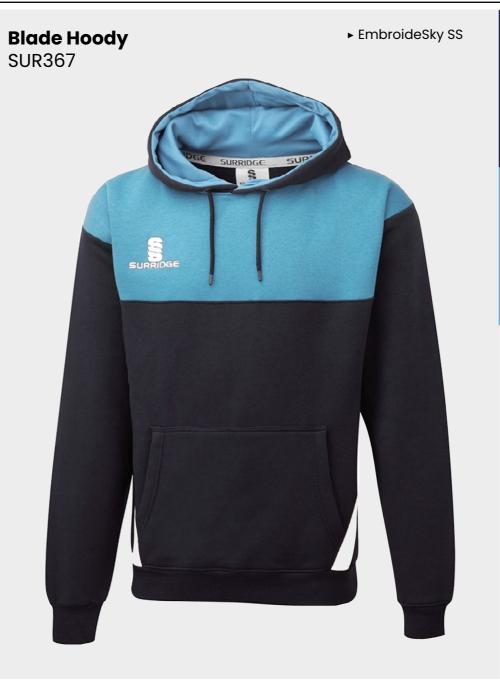

Small Holdall SUR364

TRAINING RANGE

**SURRIDGE SPORT** 

Blade is a unique stock training range, available in 12 different colourways.

EST. 1867

► EmbroideSky SS

We can also produce a bespoke print with a minimum of 100 prints (50 garments).