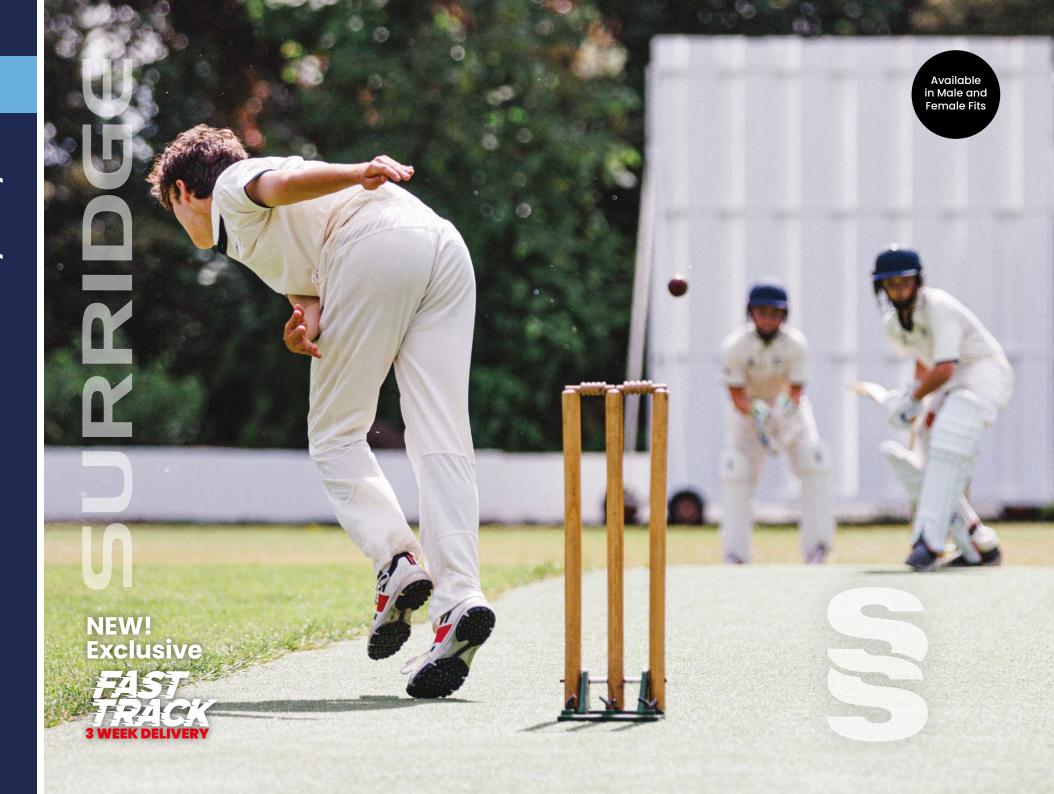

# **#SURRIDGEISSPORT**

All designs are available in Short Sleeve, Long Sleeve and Collared. Sleeveless Sweater & Long Sleeve Sweater both available in Round Neck and V-Neck options.

Available

in Male and

Female Fits

# **DESIGNS**

## 7 Bespoke mens and womens cricket designs created for fast delivery...

For our full range visit www.surridgesport.com or scan the QR code.