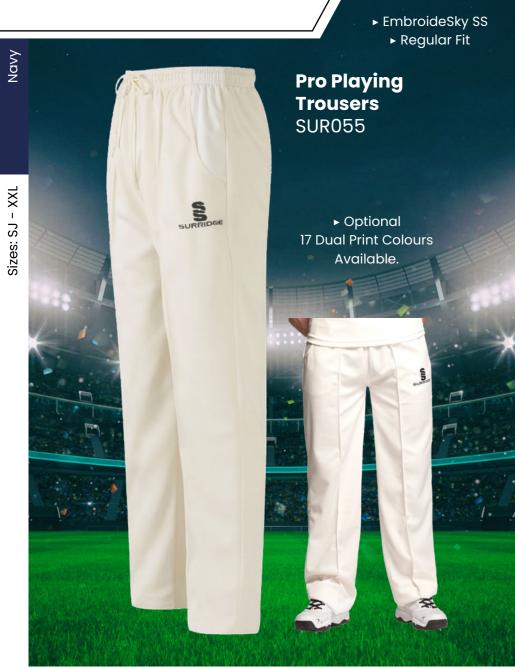

Sweater & Long Sleeve Sweater both available in Round Neck and V-Neck options.

Available

in Male and

Female Fits

# **DESIGNS**

## 7 Bespoke mens and womens cricket designs created for fast delivery...





For our full range visit www.surridgesport.com or scan the QR code.



### **Collar and Sleeve Options**



Long Sleeve T-Shirt

Short Sleeve Polo

Long Sleeve Polo



### All designs available in 17 colours



Complete your bespoke cricket kit by adding Surridge Sport stock range of Blade Playing Pants SUR394 available in 7 complimentary colours.



2 WEEK Prock Roll













# **CRICKET WHITES** ▶ Printed SS/Dual Print ► Printed SS/Dual Print **Dual Premier** ► Relaxed Fit ► Relaxed Fit **Short Sleeve Dual Premier** Shirt DU232 **Long Sleeve Shirt** DU205

























At Surridge we are proud to supply a large range of Womens and Girls onfield and off-field sportswear.

All items are available with the option to add any of the 17 Surridge colour trims and SS logo.

For our full selection go to: www.surridgesport.com







CRICKET WHITES



# **CRICKET WHITES** ▶ Printed SS/Dual Print Ladies Long Sleeve Dual Cricket Shirt ► Printed SS/Dual Print ► Relaxed Fit ► Relaxed Fit **Ladies Short** DU379 Sleeve Dual **Cricket Shirt** DU376 - 16/18







► Optional 17 Dual Print Colours Available



**CRICKET WHITES** ► EmbroideSky SS ► Relaxed Fit Ladies Premier **Short Sleeve** Shirt **SUR232** 

**Ladies Premier** 

**Long Sleeve** 

Shirt

SUR205

► EmbroideSky SS

▶ Relaxed Fit

VERSATILE, LONG-LASTING PERFORMANCE WEAR

**#SURRIDGEISSPORT** 

EST. 1867