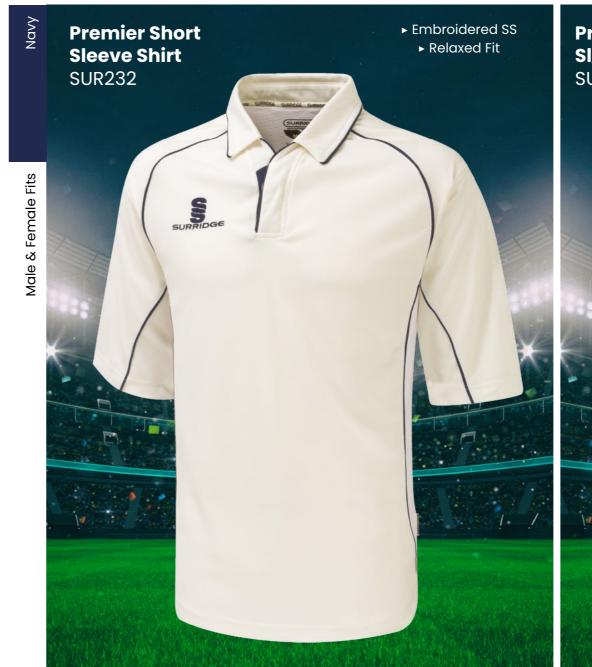

► Optional 17 Dual Print Colours Available

**CRICKET WHITES** ► EmbroideSky SS ► Relaxed Fit Ladies Premier **Short Sleeve** Shirt **SUR232** 

**Ladies Premier** 

**Long Sleeve** 

Shirt

SUR205

► EmbroideSky SS

▶ Relaxed Fit

VERSATILE, LONG-LASTING PERFORMANCE WEAR

**#SURRIDGEISSPORT** 

EST. 1867

**IMPACT RANGE** 

Small Holdall

SUR364

► SS logo