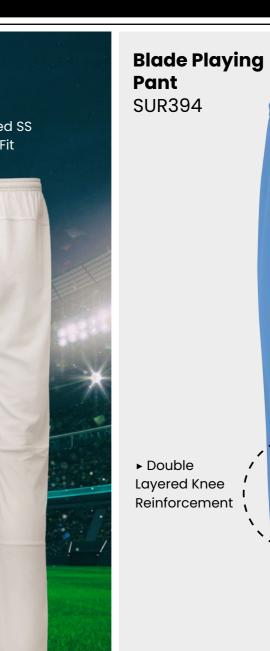

### All designs available in 17 colours

Complete your bespoke cricket kit by adding Surridge Sport stock range of Blade Playing Pants SUR394 available in 7 complimentary colours.

2 WEEK Prock Roll