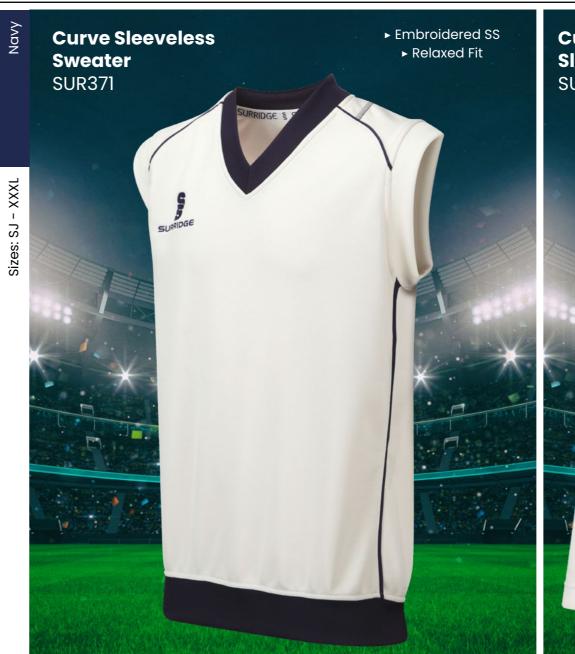

eveless Sweater & Long Sleeve Sweater both available in Round Neck and V-Neck options.

Available

in Male and

Female Fits

# **DESIGNS**

## 7 Bespoke mens and womens cricket designs created for fast delivery...





For our full range visit www.surridgesport.com or scan the QR code.



### **Collar and Sleeve Options**



Long Sleeve T-Shirt

Short Sleeve Polo

Long Sleeve Polo



### All designs available in 17 colours



Complete your bespoke cricket kit by adding Surridge Sport stock range of Blade Playing Pants SUR394 available in 7 complimentary colours.



2 WEEK Prock Roll













# **CRICKET WHITES** ▶ Printed SS/Dual Print ► Printed SS/Dual Print **Dual Premier** ► Relaxed Fit ► Relaxed Fit **Short Sleeve Dual Premier** Shirt DU232 **Long Sleeve Shirt** DU205

























At Surridge we are proud to supply a large range of Womens and Girls onfield and off-field sportswear.

All items are available with the option to add any of the 17 Surridge colour trims and SS logo.

For our full selection go to: www.surridgesport.com







CRICKET WHITES



# **CRICKET WHITES** ▶ Printed SS/Dual Print Ladies Long Sleeve Dual Cricket Shirt ► Printed SS/Dual Print ► Relaxed Fit ► Relaxed Fit **Ladies Short** DU379 Sleeve Dual **Cricket Shirt** DU376 - 16/18







► Optional 17 Dual Print Colours Available



**CRICKET WHITES** ► EmbroideSky SS ► Relaxed Fit Ladies Premier **Short Sleeve** Shirt **SUR232** 

**Ladies Premier** 

**Long Sleeve** 

Shirt

SUR205

► EmbroideSky SS

▶ Relaxed Fit

VERSATILE, LONG-LASTING PERFORMANCE WEAR

**#SURRIDGEISSPORT** 

ES