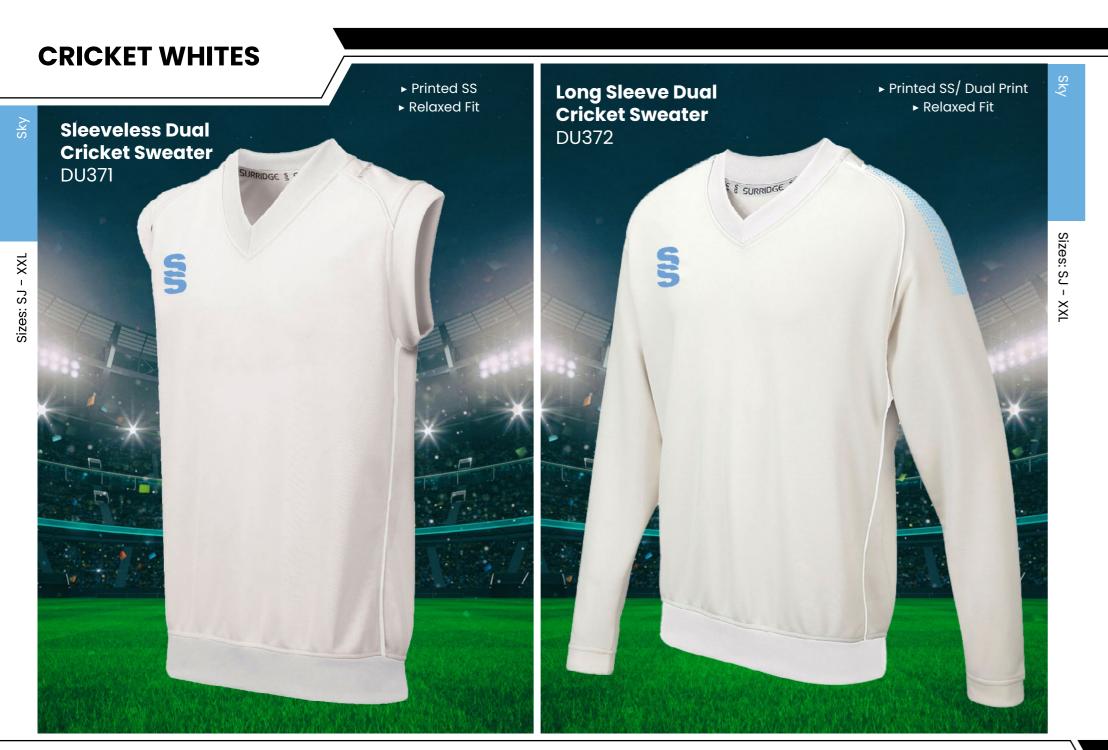

# **CRICKET WHITES** ▶ Printed SS/Dual Print ► Printed SS/Dual Print **Dual Premier** ► Relaxed Fit ► Relaxed Fit **Short Sleeve Dual Premier** Shirt DU232 **Long Sleeve Shirt** DU205

At Surridge we are proud to supply a large range of Womens and Girls onfield and off-field sportswear.