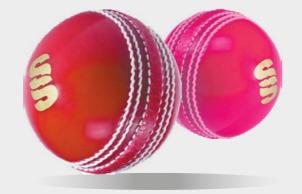

Cricket Ball SUR191

► Hand Stitched

County Special Cricket Ball SUR001

► Youth or Adult sizes

Soft Seam Cricket Ball SUR002

► Youth or Adult sizes

Pink

Pink