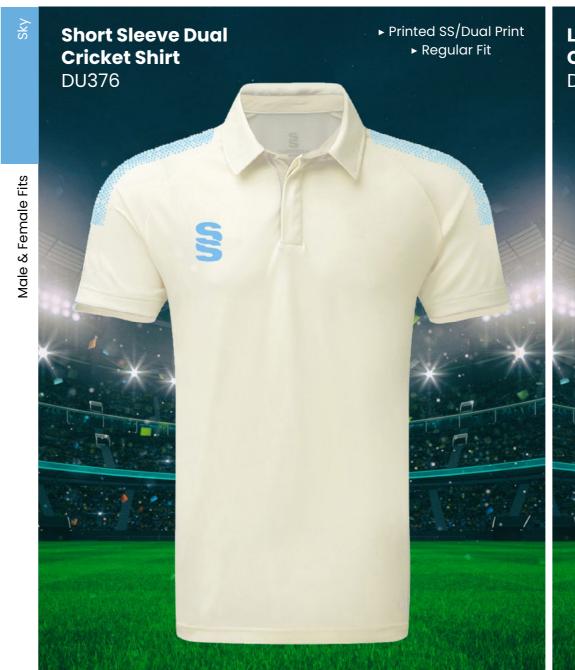

# **CRICKET WHITES** ▶ Printed SS/Dual Print ► Printed SS/Dual Print **Dual Premier** ► Relaxed Fit ► Relaxed Fit **Short Sleeve Dual Premier** Shirt DU232 **Long Sleeve Shirt** DU205

At Surridge we are proud to supply a large range of Womens and Girls onfield and off-field sportswear.