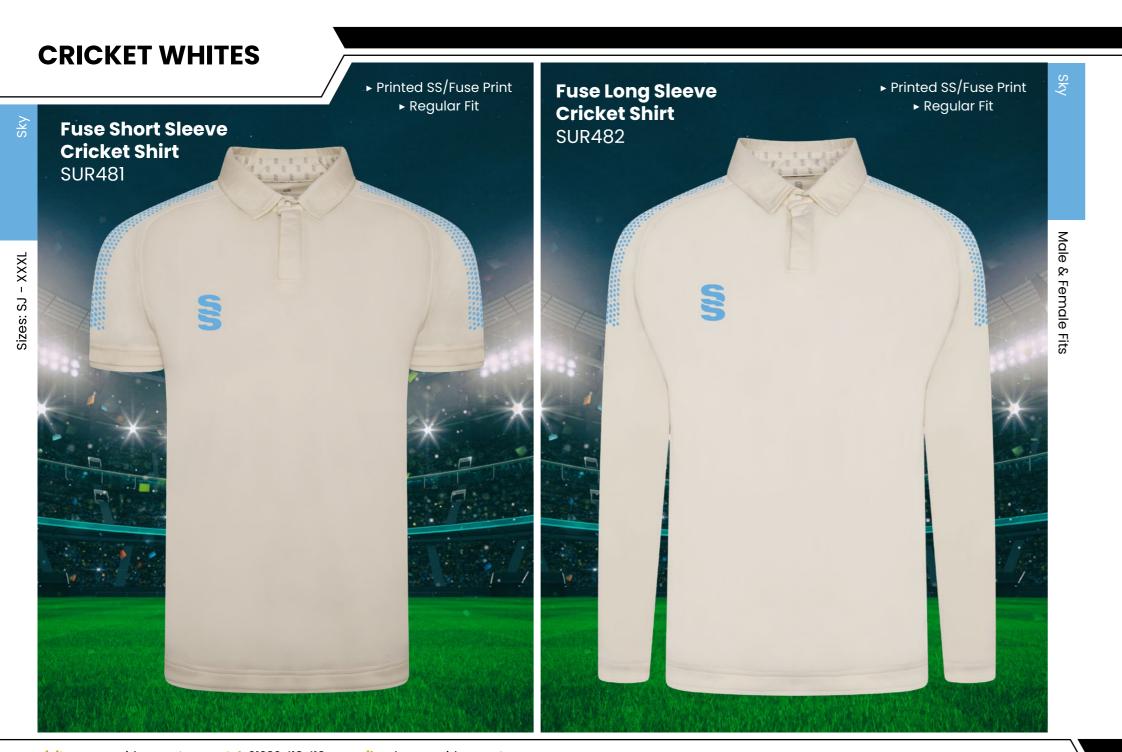

red. Sleeveless Sweater & Long Sleeve Sweater both available in Round Neck and V-Neck options.

Available

in Male and

Female Fits

# **DESIGNS**

## 7 Bespoke mens and womens cricket designs created for fast delivery...





For our full range visit www.surridgesport.com or scan the QR code.



### **Collar and Sleeve Options**



Long Sleeve T-Shirt

Short Sleeve Polo

Long Sleeve Polo



### All designs available in 17 colours



Complete your bespoke cricket kit by adding Surridge Sport stock range of Blade Playing Pants SUR394 available in 7 complimentary colours.



2 WEEK Prock Roll













# **CRICKET WHITES** ▶ Printed SS/Dual Print ► Printed SS/Dual Print **Dual Premier** ► Relaxed Fit ► Relaxed Fit **Short Sleeve Dual Premier** Shirt DU232 **Long Sleeve Shirt** DU205

























At Surridge we are proud to supply a large range of Womens and Girls onfield and off-field sportswear.

All items are available with the option to add any of the 17 Surridge colour trims and SS logo.

For our full selection go to: www.surridgesport.com







CRICKET WHITES



# **CRICKET WHITES** ▶ Printed SS/Dual Print Ladies Long Sleeve Dual Cricket Shirt ► Printed SS/Dual Print ► Relaxed Fit ► Relaxed Fit **Ladies Short** DU379 Sleeve Dual **Cricket Shirt** DU376 - 16/18







► Optional 17 Dual Print Colours Available



**CRICKET WHITES** ► EmbroideSky SS ► Relaxed Fit Ladies Premier **Short Sleeve** Shirt **SUR232** 

**Ladies Premier** 

**Long Sleeve** 

Shirt

SUR205

► EmbroideSky SS

▶ Relaxed Fit

VERSATILE, LONG-LASTING PERFORMANCE WEAR

**#SURRIDGEISSPOR