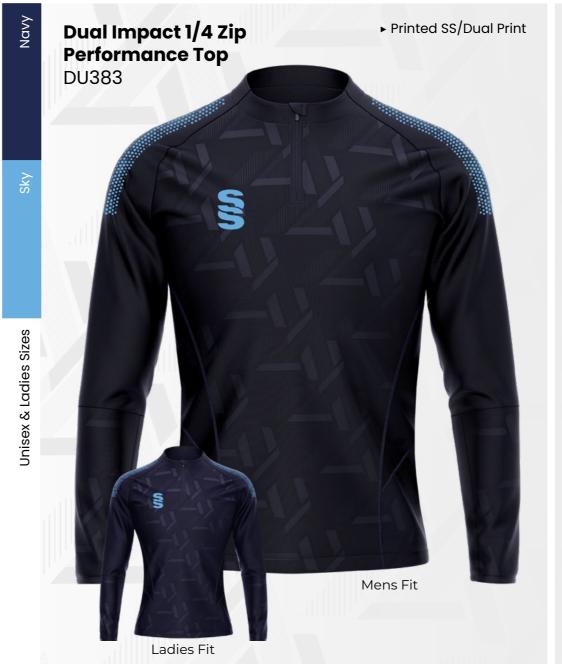

# **DESIGNS**

## 7 Bespoke mens and womens cricket designs created for fast delivery...

For our full range visit www.surridgesport.com or scan the QR code.

### **Collar and Sleeve Options**

Long Sleeve T-Shirt

Short Sleeve Polo

Long Sleeve Polo

### All designs available in 17 colours

Complete your bespoke cricket kit by adding Surridge Sport stock range of Blade Playing Pants SUR394 available in 7 complimentary colours.

2 WEEK Prock Roll