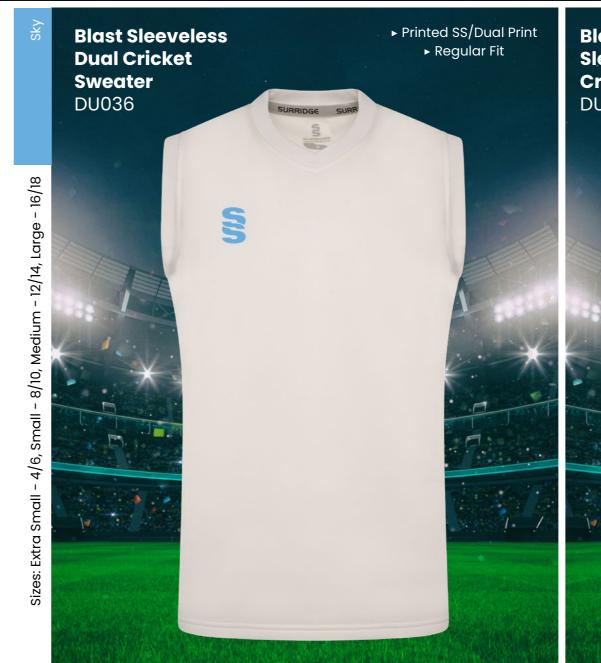

# **CRICKET WHITES** ▶ Printed SS/Dual Print ► Printed SS/Dual Print **Dual Premier** ► Relaxed Fit ► Relaxed Fit **Short Sleeve Dual Premier** Shirt DU232 **Long Sleeve Shirt** DU205

At Surridge we are proud to supply a large range of Womens and Girls onfield and off-field sportswear.