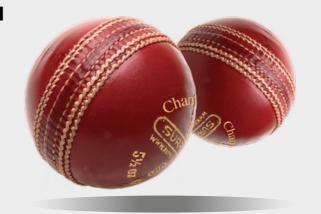

Cricket Ball SUR191

► Hand Stitched

County Special Cricket Ball SUR001

► Youth or Adult sizes

Soft Seam Cricket Ball SUR002

► Youth or Adult sizes

Pink

Pink

Red

Britannia Centre, Network 65 Business Park, Burnley, Lancashire, BB11 5ST

tel: +44 (0) 1282 418 418 fax: +44 (0) 1282 418 419

online: www.surridgesport.com
email: sales@surridgesport.com

twitter: @surridgesport facebook: Surridge Sport