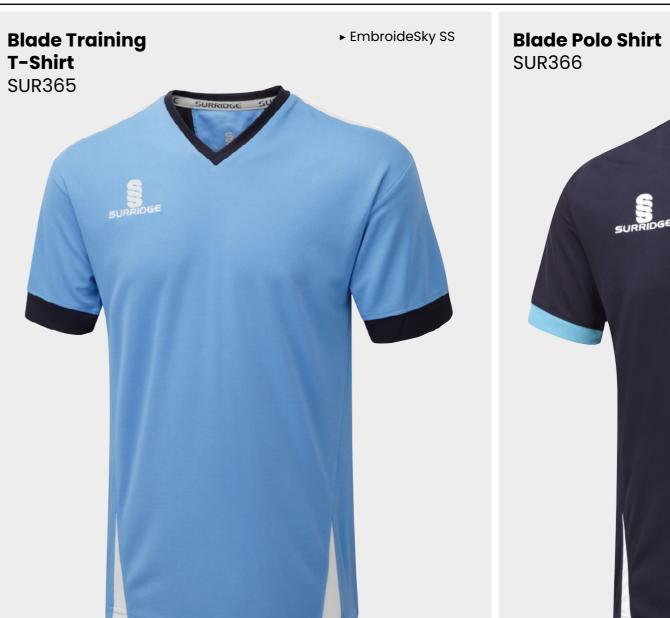

Small Holdall SUR364

TRAINING RANGE

**SURRIDGE SPORT** 

Blade is a unique stock training range, available in 12 different colourways.

EST. 1867

► EmbroideSky SS

We can also produce a bespoke print with a minimum of 100 prints (50 garments).