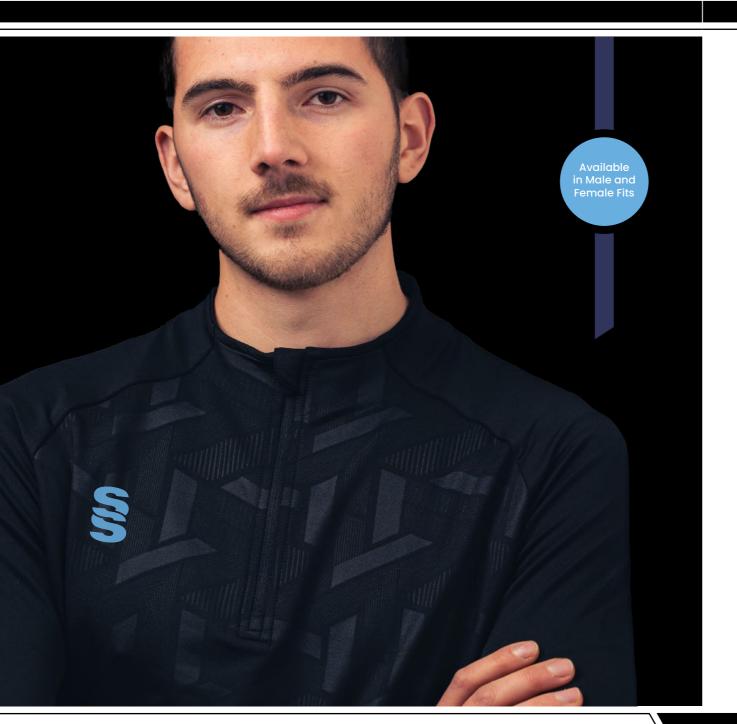

# **#SURRIDGEISSPORT**

All designs are available in Short Sleeve, Long Sleeve and Collared. Sleeveless Sweater & Long Sleeve Sweater both available in Round Neck and V-Neck options.

Available

in Male and

Female Fits