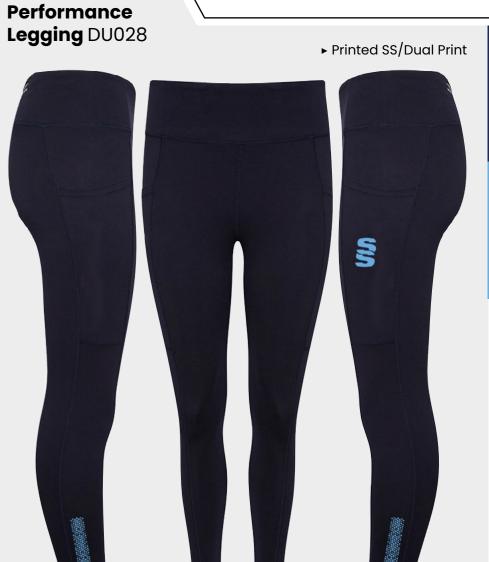

# **CRICKET WHITES** ▶ Printed SS/Dual Print ► Printed SS/Dual Print **Dual Premier** ► Relaxed Fit ► Relaxed Fit **Short Sleeve Dual Premier** Shirt DU232 **Long Sleeve Shirt** DU205

At Surridge we are proud to supply a large range of Womens and Girls onfield and off-field sportswear.