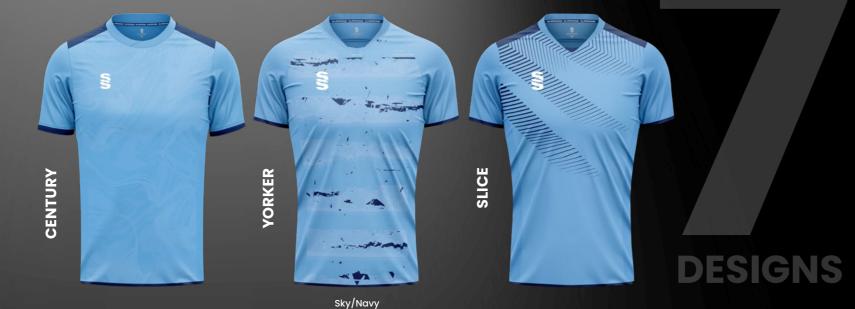

# **DESIGNS**

## 7 Bespoke mens and womens cricket designs created for fast delivery...

For our full range visit www.surridgesport.com or scan the QR code.