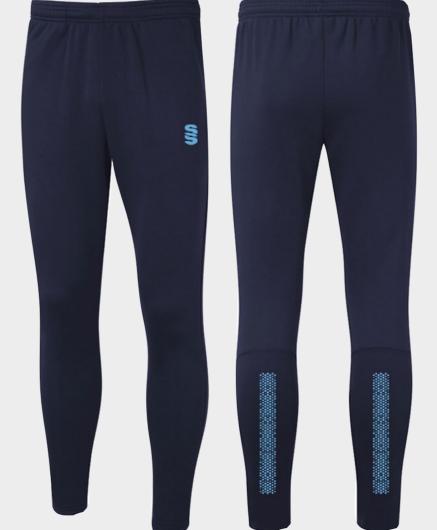

Small Holdall SUR364

TRAINING RANGE

**SURRIDGE SPORT** 

Blade is a unique stock training range, available in 12 different colourways.

EST. 1867

► EmbroideSky SS

We can also produce a bespoke print with a minimum of 100 prints (50 garments).