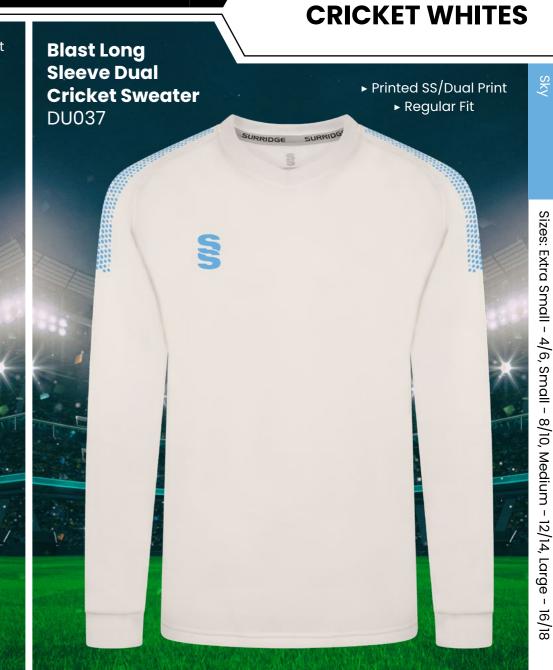

# **CRICKET WHITES** ▶ Printed SS/Dual Print ► Printed SS/Dual Print **Dual Premier** ► Relaxed Fit ► Relaxed Fit **Short Sleeve Dual Premier** Shirt DU232 **Long Sleeve Shirt** DU205

At Surridge we are proud to supply a large range of Womens and Girls onfield and off-field sportswear.