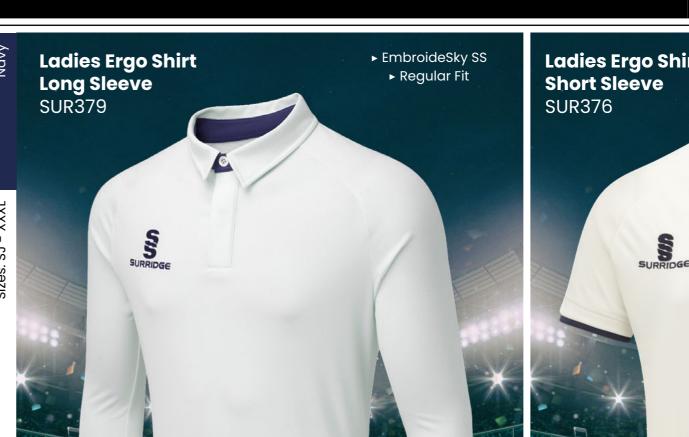

## **CRICKET WHITES** ▶ Printed SS/Dual Print Ladies Long Sleeve Dual Cricket Shirt ► Printed SS/Dual Print ► Relaxed Fit ► Relaxed Fit **Ladies Short** DU379 Sleeve Dual **Cricket Shirt** DU376 S

**CRICKET WHITES** 

► Embroidered SS

► Regular Fit

**Blade Play** 

Pant

SUR394

► Double Layered Knee Reinforcement

**CRICKET WHITES** ► EmbroideBlack SS ► Relaxed Fit **Ladies Premier Short Sleeve** Shirt **SUR232** 

**Ladies Premier** 

**Long Sleeve** 

Shirt

SUR205

► EmbroideBlack SS

► Relaxed Fit

► Optional 17 Dual Print Colours Available VERSATILE, LONG-LASTING PERFORMANCE WEAR

**#SURRIDGEISSPORT** 

EST. 1867