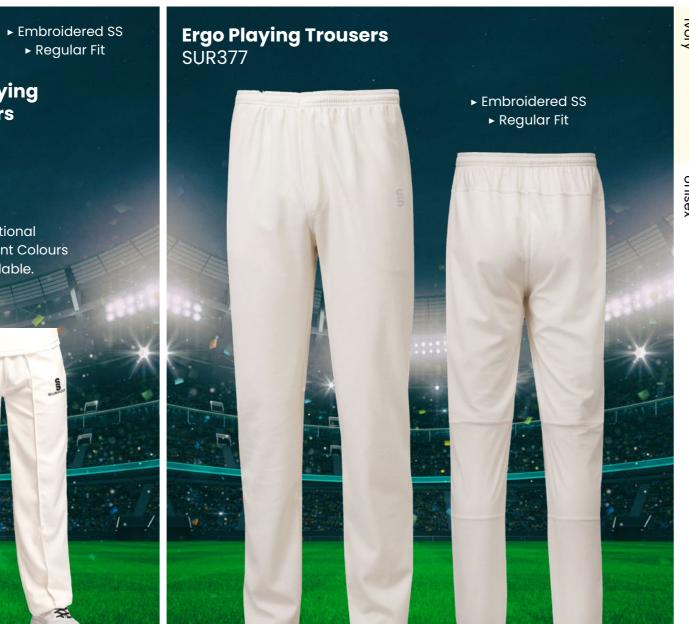

## **CRICKET WHITES** ▶ Printed SS/Dual Print ► Printed SS/Dual Print **Premier Short** ► Relaxed Fit ► Relaxed Fit **Sleeve Shirt** Premier Long Sleeve Shirt DU232 DU205 S

SURRIDGE

Sizes: SJ - XXL

Cricket

Socks

► Regular Fit

**Pro Playing** 

▶ Optional 17 Dual Print Colours Available.

**Trousers** 

SUR055