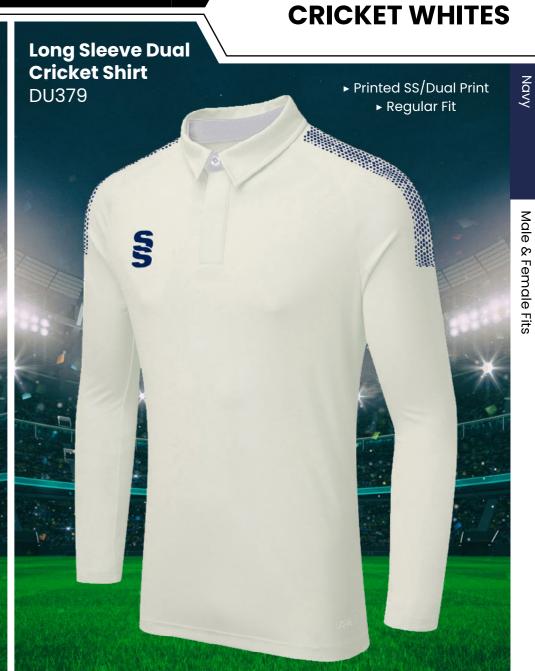

## **CRICKET WHITES** ▶ Printed SS/Dual Print ► Printed SS/Dual Print **Premier Short** ► Relaxed Fit ► Relaxed Fit **Sleeve Shirt** Premier Long Sleeve Shirt DU232 DU205 S

SURRIDGE

Sizes: SJ - XXL

Cricket