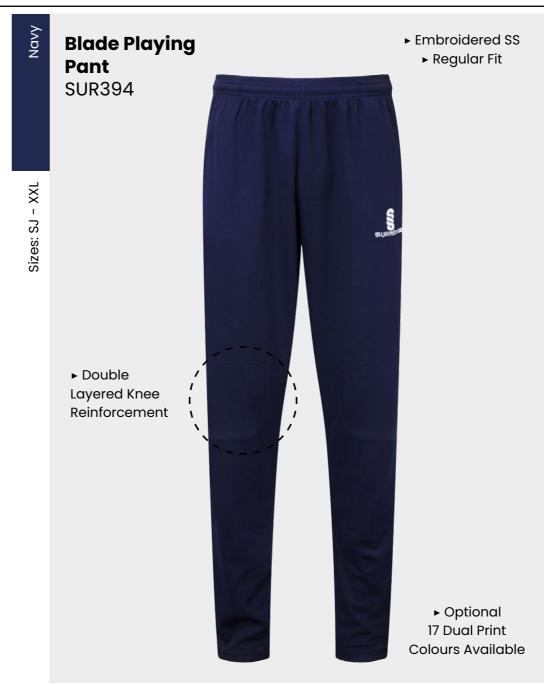

### Collar and Sleeve Options

Complete your bespoke cricket kit by adding Surridge Sport stock range of Blade Playing Pants SUR394 available in 7 complimentary colours.

All designs available in 17 colours

► Embroidered SS

► Regular Fit

**Blade Play** 

Pant

SUR394

► Double Layered Knee Reinforcement

**CRICKET WHITES** ► EmbroideBlack SS ► Relaxed Fit **Ladies Premier Short Sleeve** Shirt **SUR232** 

**Ladies Premier** 