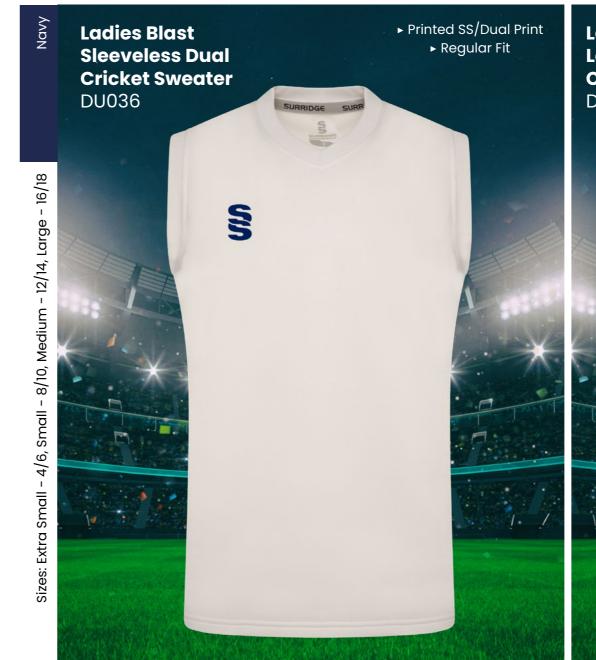

### **#SURRIDGEISSPORT**

All designs are available in Short Sleeve, Long Sleeve and Collared. Sleeveless Sweater & Long Sleeve Sweater both available in Round Neck and V-Neck options.

Available

in Male and

Female Fits

## **DESIGNS**

### 7 Bespoke mens and womens cricket designs created for fast delivery...

For our full range visit www.surridgesport.com or scan the QR code.