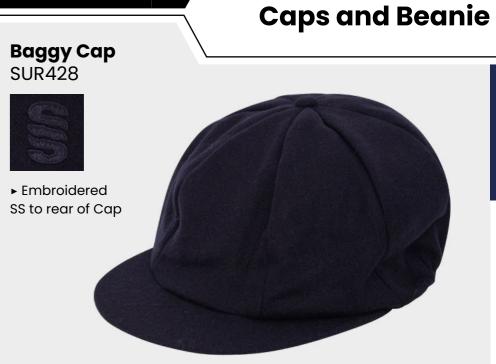

## **Baseball Cap** SUR421 ► Embroidered SS ► Adjustable hook and loop fastening

Fuse Flexi Cap SUR470 ► SS logo to side of Cap

EST. 1867

**SURRIDGE SPORT** 

visit: www.surridgesport.com tel: 01282 418 418 email: sales@surridgesport.com