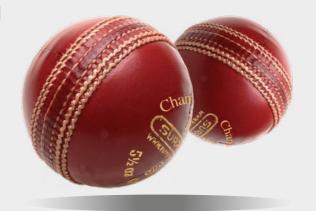

White

Male & Female Fits

**Padded Gilet** SUR193 5

► Printed SS Premier Special Cricket Ball

SUR191

► Hand Stitched

County Special
Cricket Ball
SUR001

► Youth or Adult sizes