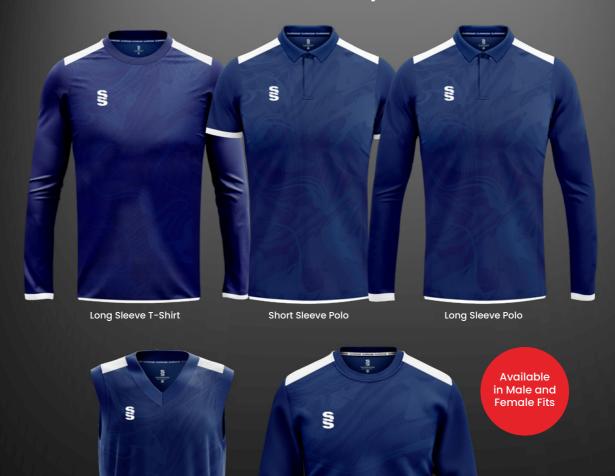

### **#SURRIDGEISSPORT**

All designs are available in Short Sleeve, Long Sleeve and Collared. Sleeveless Sweater & Long Sleeve Sweater both available in Round Neck and V-Neck options.

Available

in Male and

Female Fits

### Collar and Sleeve Options

Complete your bespoke cricket kit by adding Surridge Sport stock range of Blade Playing Pants SUR394 available in 7 complimentary colours.

All designs available in 17 colours