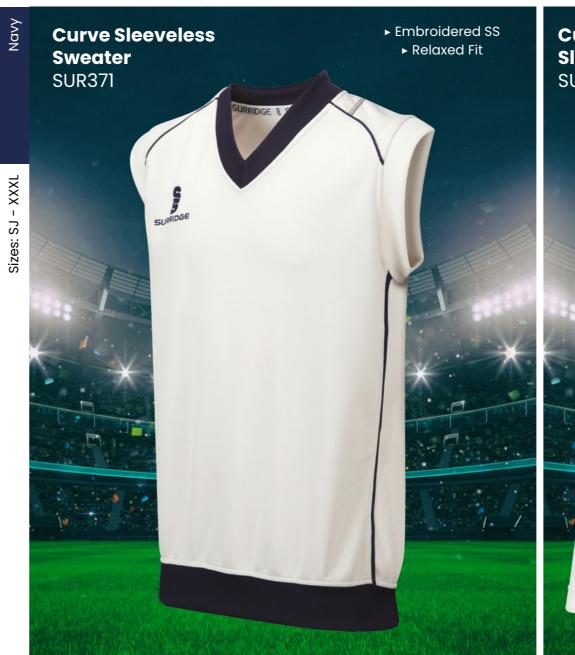

## **CRICKET WHITES** ▶ Printed SS/Dual Print ► Printed SS/Dual Print **Premier Short** ► Relaxed Fit ► Relaxed Fit **Sleeve Shirt** Premier Long Sleeve Shirt DU232 DU205 S

SURRIDGE

Sizes: SJ - XXL

Cricket