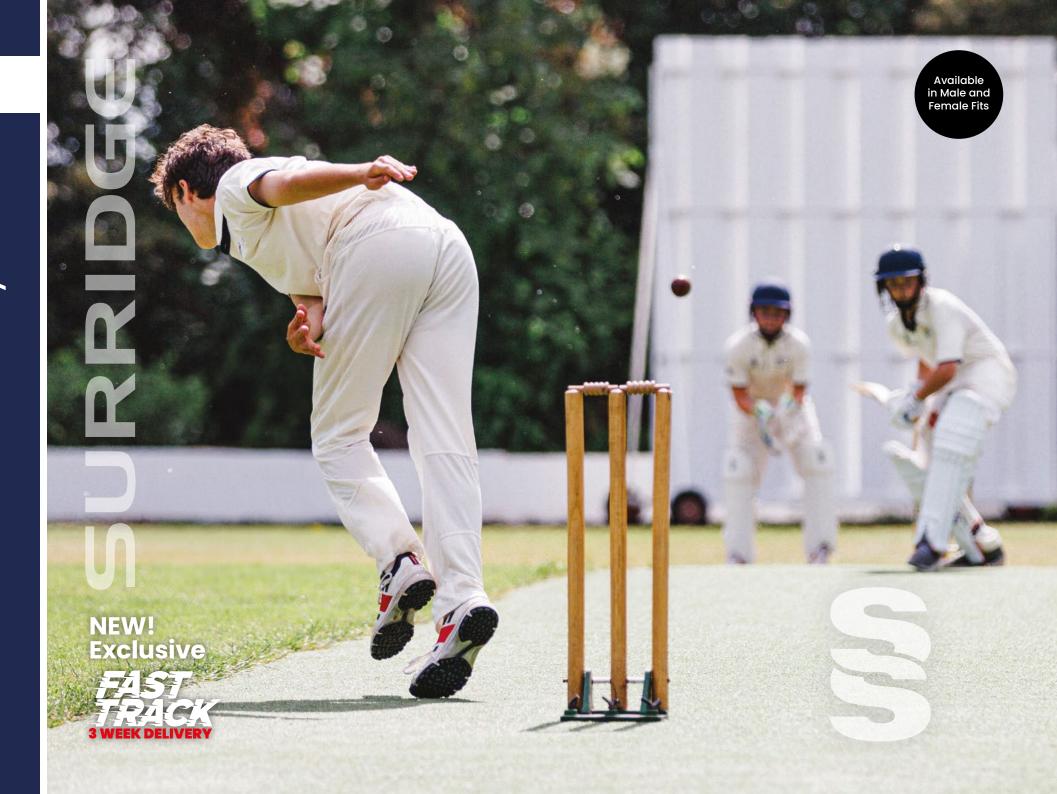

### **#SURRIDGEISSPORT**

All designs are available in Short Sleeve, Long Sleeve and Collared. Sleeveless Sweater & Long Sleeve Sweater both available in Round Neck and V-Neck options.

Available

in Male and

Female Fits

### 7 Bespoke mens and womens cricket designs created for fast delivery...

For our full range visit www.surridgesport.com or scan the QR code.