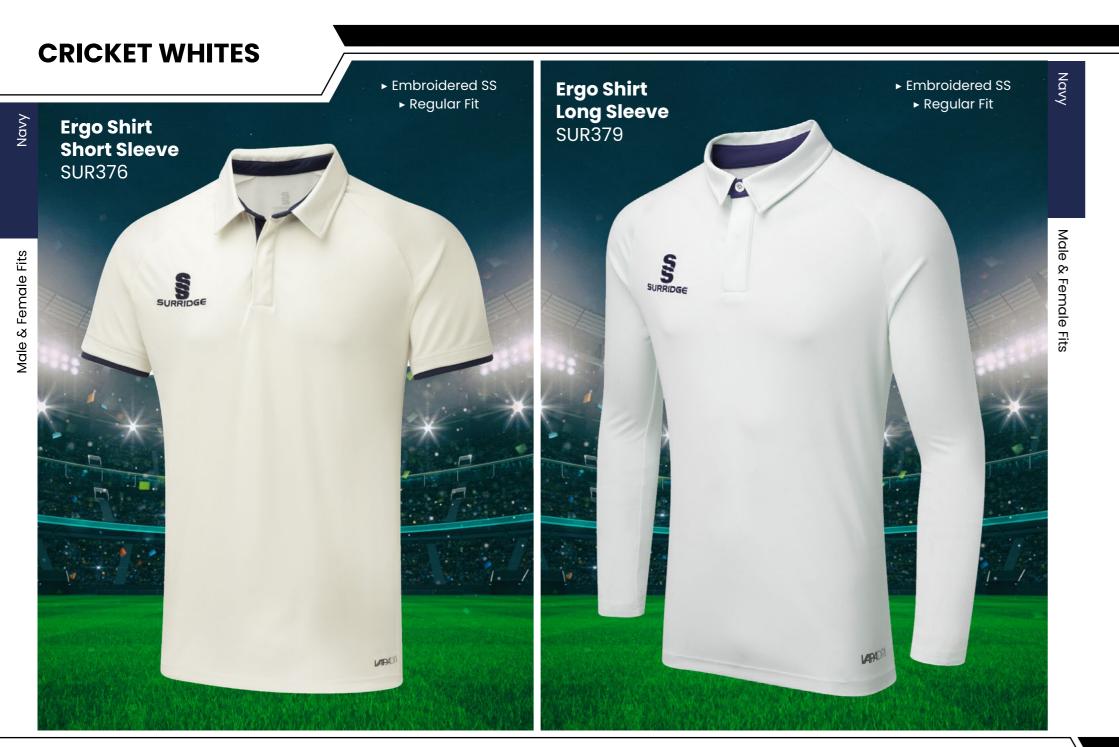

## **CRICKET WHITES** ▶ Printed SS/Dual Print ► Printed SS/Dual Print **Premier Short** ► Relaxed Fit ► Relaxed Fit **Sleeve Shirt** Premier Long Sleeve Shirt DU232 DU205 S

SURRIDGE

Sizes: SJ - XXL

Cricket