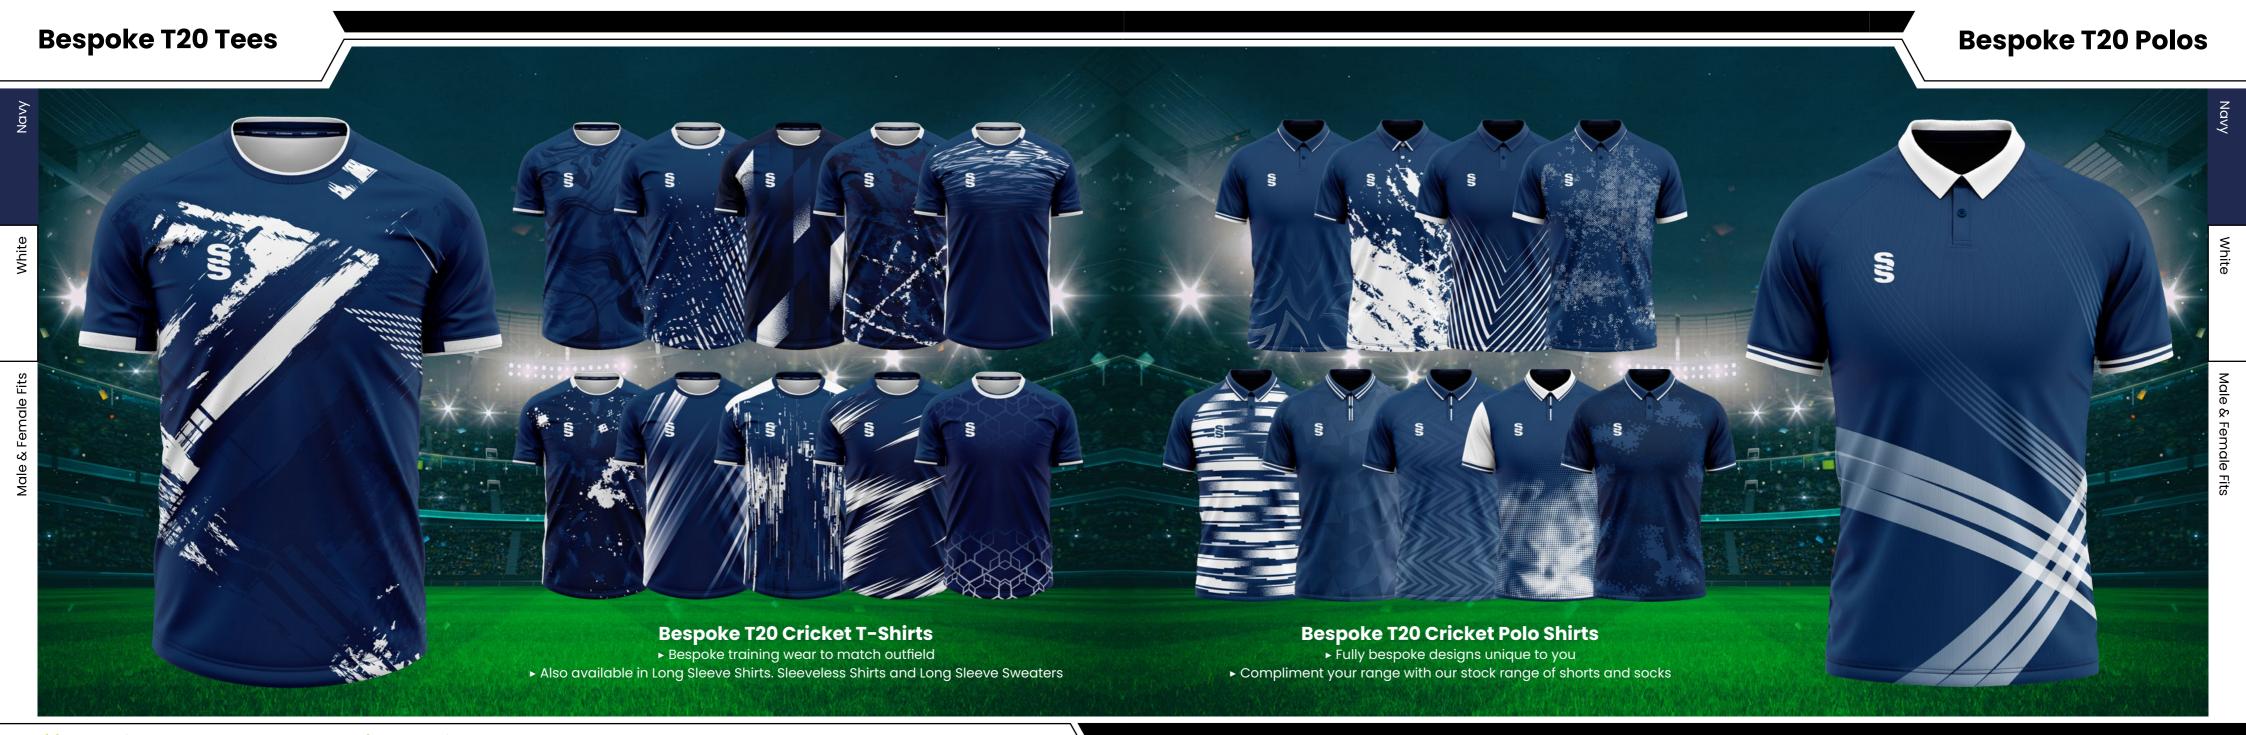

## **CRICKET WHITES** ▶ Printed SS/Dual Print ► Printed SS/Dual Print **Premier Short** ► Relaxed Fit ► Relaxed Fit **Sleeve Shirt** Premier Long Sleeve Shirt DU232 DU205 S

SURRIDGE

Sizes: SJ - XXL

Cricket

Socks

► Regular Fit

**Pro Playing** 

▶ Optional 17 Dual Print Colours Available.

**Trousers** 

SUR055