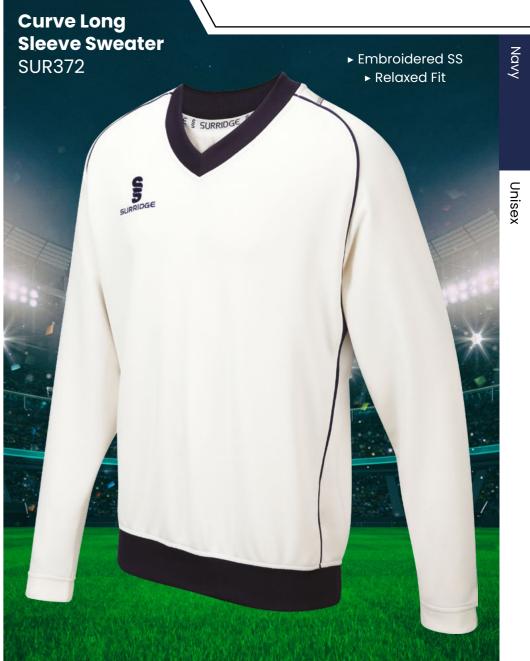

## **CRICKET WHITES** ▶ Printed SS/Dual Print ► Printed SS/Dual Print **Premier Short** ► Relaxed Fit ► Relaxed Fit **Sleeve Shirt** Premier Long Sleeve Shirt DU232 DU205 S

SURRIDGE

Sizes: SJ - XXL

Cricket