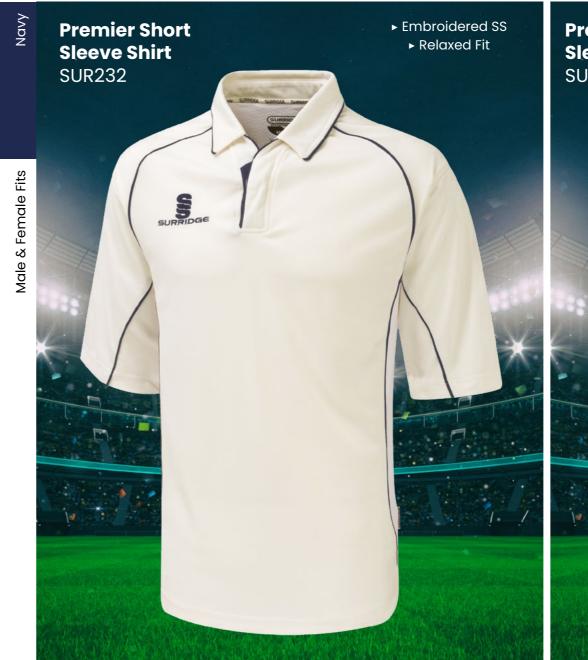

## **CRICKET WHITES** ▶ Printed SS/Dual Print ► Printed SS/Dual Print **Premier Short** ► Relaxed Fit ► Relaxed Fit **Sleeve Shirt** Premier Long Sleeve Shirt DU232 DU205 S

SURRIDGE

Sizes: SJ - XXL

Cricket