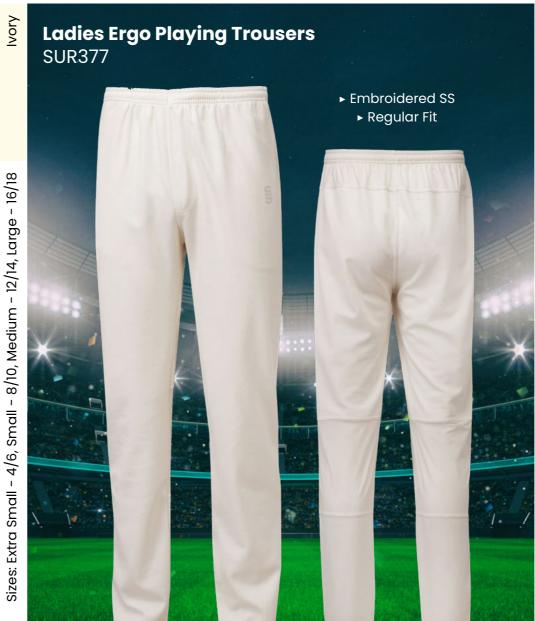

► Embroidered SS

► Regular Fit

**Blade Play** 

Pant

SUR394

► Double Layered Knee Reinforcement

**CRICKET WHITES** ► EmbroideBlack SS ► Relaxed Fit **Ladies Premier Short Sleeve** Shirt **SUR232** 

**Ladies Premier** 