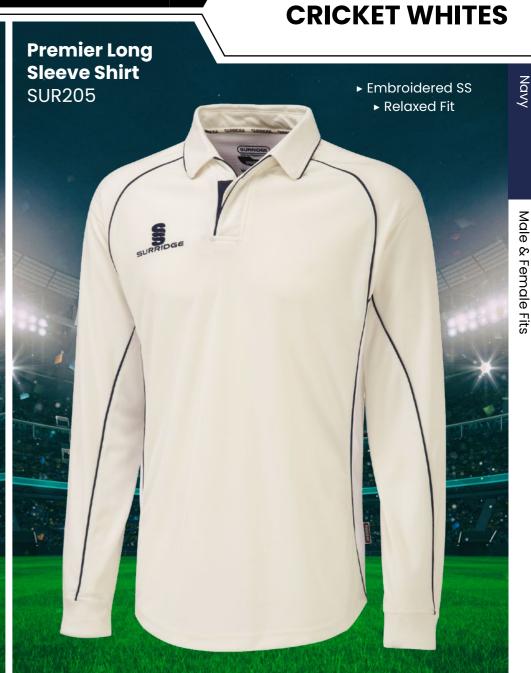

## **CRICKET WHITES** ▶ Printed SS/Dual Print ► Printed SS/Dual Print **Premier Short** ► Relaxed Fit ► Relaxed Fit **Sleeve Shirt** Premier Long Sleeve Shirt DU232 DU205 S

SURRIDGE

Sizes: SJ - XXL

Cricket