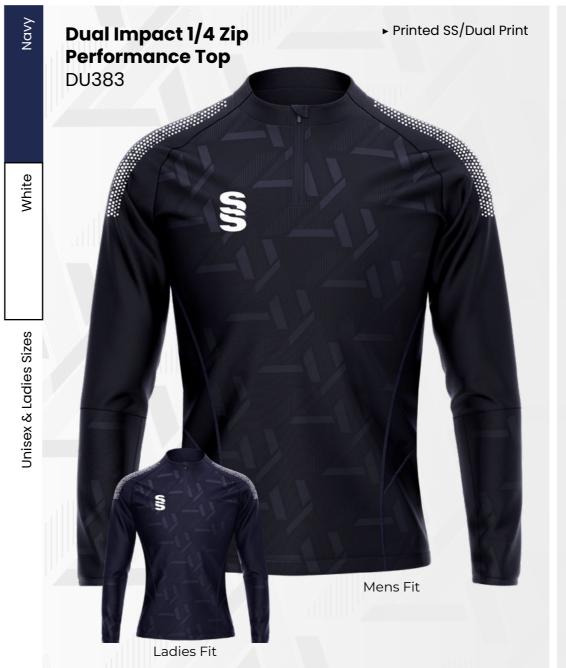

IMPACT RANGE

**Dual Impact** T-Shirt ► Printed SS/Dual Print DU382 Mens Fit

Ladies Fit