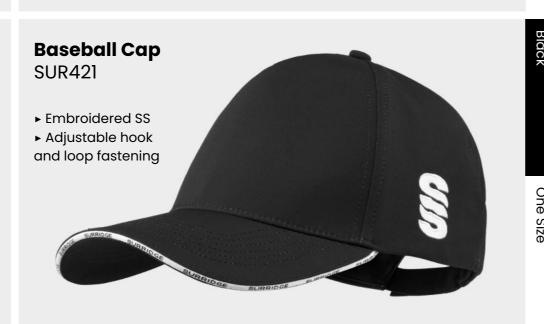

## **Baseball Cap** SUR421 ► Embroidered SS ► Adjustable hook and loop fastening

Fuse Flexi Cap SUR470 ► SS logo to side of Cap

EST. 1867

**SURRIDGE SPORT** 

visit: www.surridgesport.com tel: 01282 418 418 email: sales@surridgesport.com