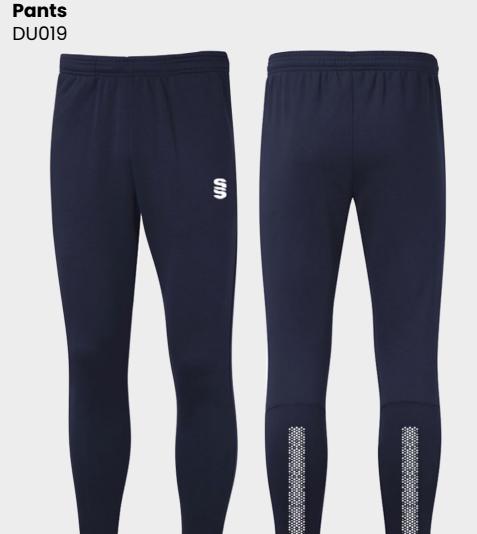

TRAINING RANGE

Blade is a unique stock training range, available in 12 different colourways.

► Embroidered SS

Performance **Legging** DU028

► Embroidered SS

visit: www.surridgesport.com tel: 01282 418 418 email: sales@surridgesport.com