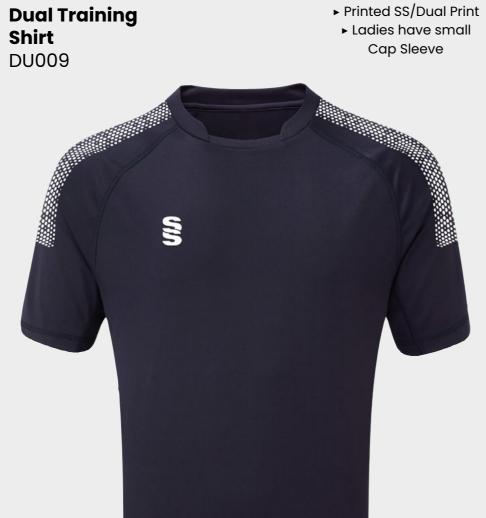

We can also produce a bespoke print with a minimum of 100 prints (50 garments).

**UN BRANDED** 

TRAINING RANGE

YOUR COLOURS YOUR WAY

**SURRIDGE SPORT** 

Performance

Dual

► Printed SS/Dual Print

**Dual Zipped** 

615

Hoodie DU012

**Dual Short** DU020

► Printed SS/Dual Print

► Printed SS

**Dual Slim Tek** 

visit: www.surridgesport.com tel: 01282 418 418 email: sales@surridgesport.com