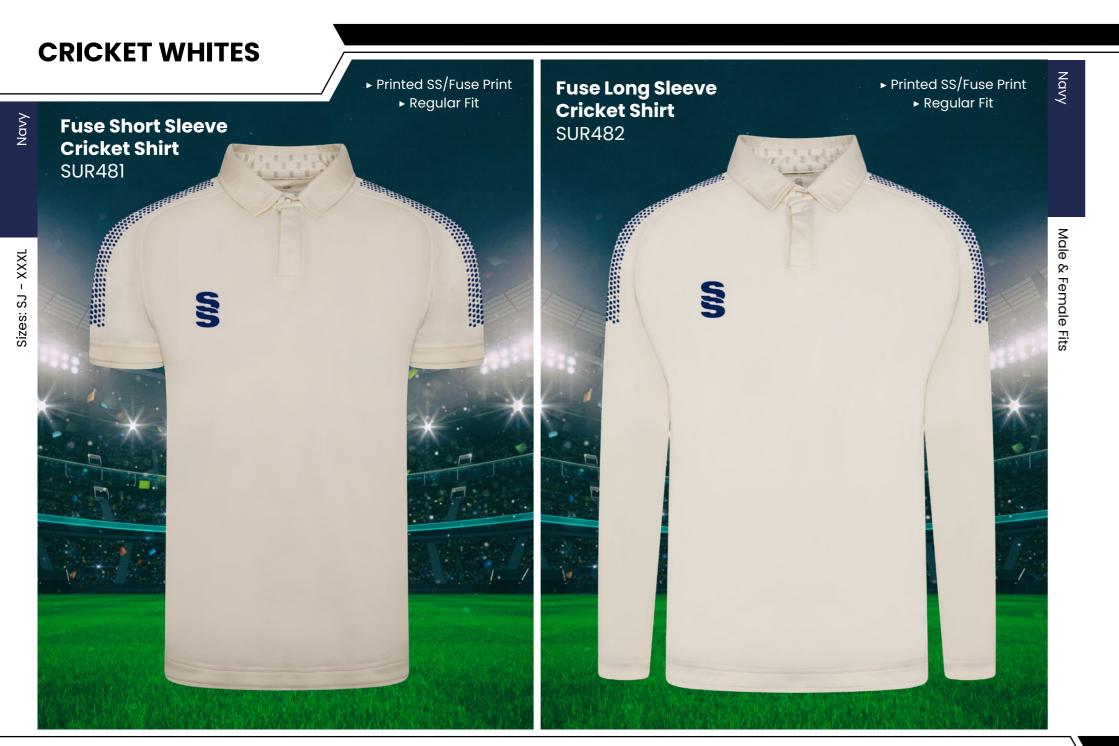

## **CRICKET WHITES** ▶ Printed SS/Dual Print ► Printed SS/Dual Print **Premier Short** ► Relaxed Fit ► Relaxed Fit **Sleeve Shirt** Premier Long Sleeve Shirt DU232 DU205 S

SURRIDGE

Sizes: SJ - XXL

Cricket