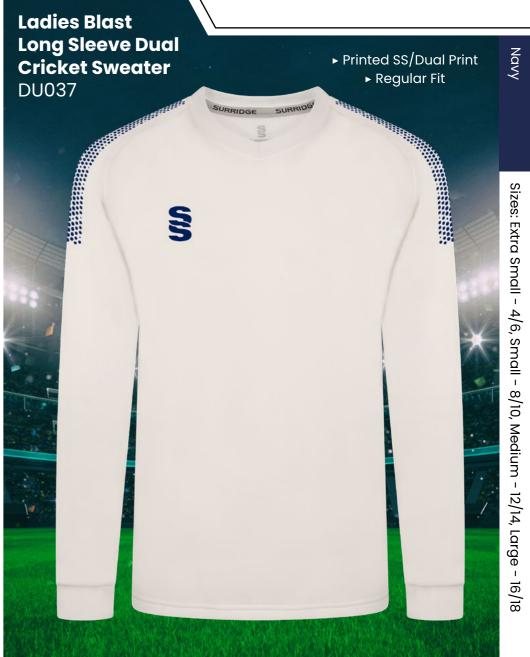

## **CRICKET WHITES** ▶ Printed SS/Dual Print Ladies Long Sleeve Dual Cricket Shirt ► Printed SS/Dual Print ► Relaxed Fit ► Relaxed Fit **Ladies Short** DU379 Sleeve Dual **Cricket Shirt** DU376 S

**CRICKET WHITES** 