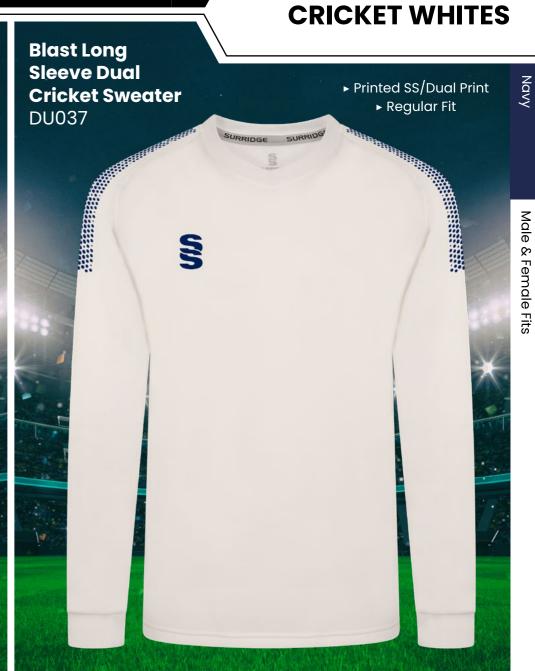

## **CRICKET WHITES** ▶ Printed SS/Dual Print ► Printed SS/Dual Print **Premier Short** ► Relaxed Fit ► Relaxed Fit **Sleeve Shirt** Premier Long Sleeve Shirt DU232 DU205 S

SURRIDGE

Sizes: SJ - XXL

Cricket