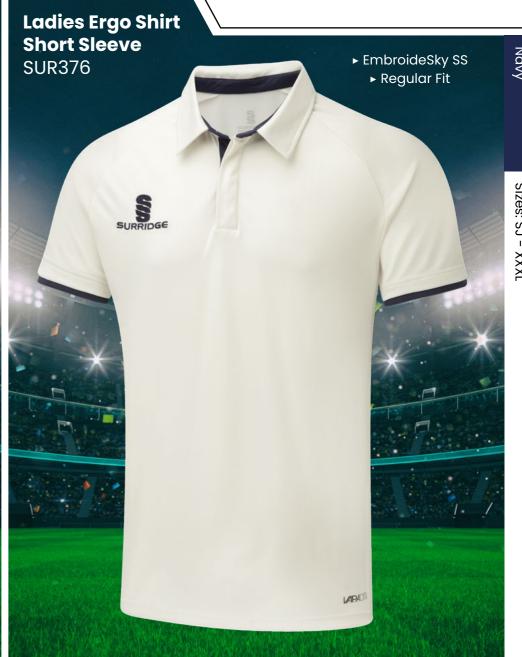

## **CRICKET WHITES** ▶ Printed SS/Dual Print Ladies Long Sleeve Dual Cricket Shirt ► Printed SS/Dual Print ► Relaxed Fit ► Relaxed Fit **Ladies Short** DU379 Sleeve Dual **Cricket Shirt** DU376 S

**CRICKET WHITES** 