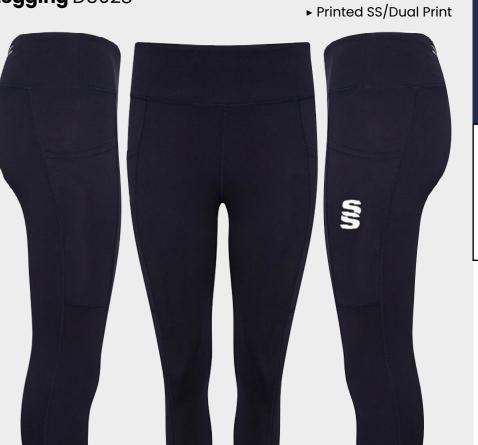

► Printed SS/Dual Print

**Dual Rain** 

Jacket

► Printed SS/Dual Print Camo Performance Top DU032

Fuse 1/4 Zip Performance

**Top** DU368 S

► Printed SS/Fuse Print

**Fuse Hoodie** DU367