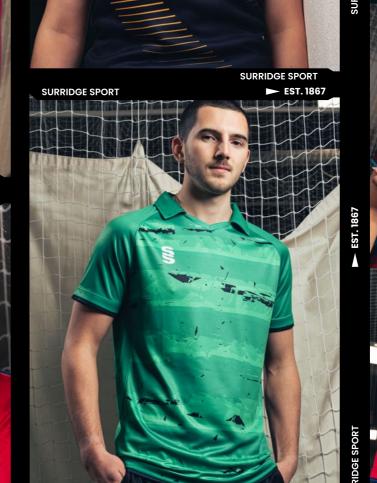

### **#SURRIDGEISSPORT**

All designs are available in Short Sleeve, Long Sleeve and Collared. Sleeveless Sweater & Long Sleeve Sweater both available in Round Neck and V-Neck options.

Available

in Male and

Female Fits