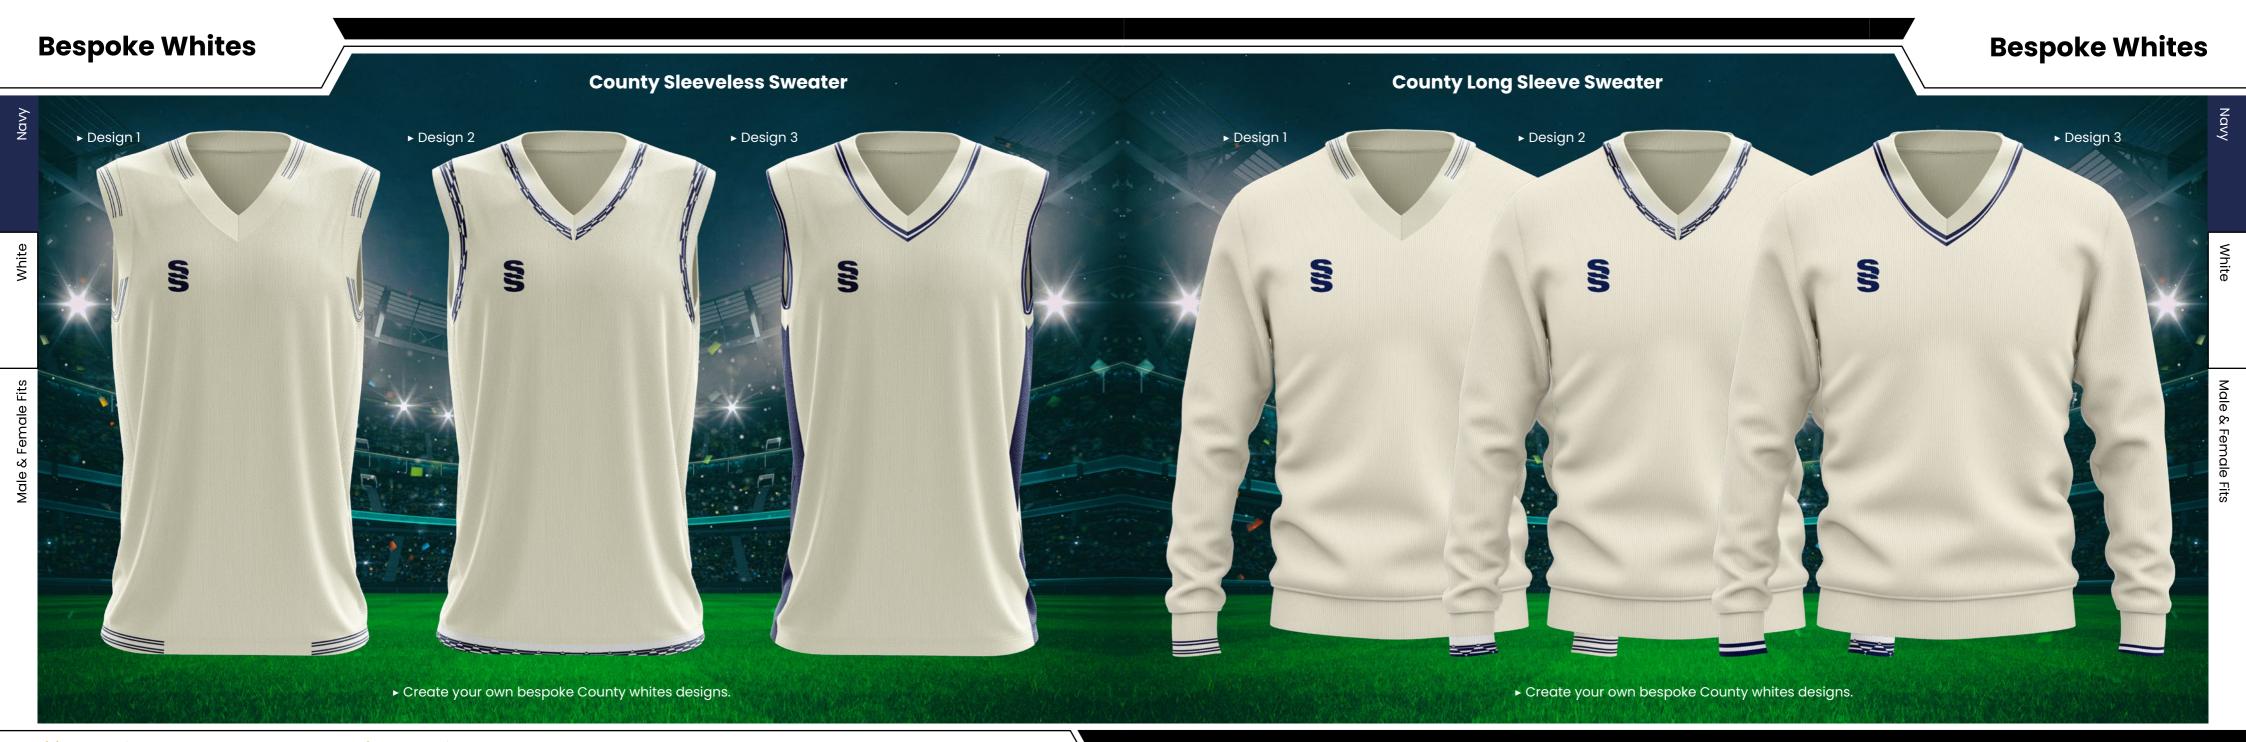

### **#SURRIDGEISSPORT**

All designs are available in Short Sleeve, Long Sleeve and Collared. Sleeveless Sweater & Long Sleeve Sweater both available in Round Neck and V-Neck options.

Available

in Male and

Female Fits

## **DESIGNS**

### 7 Bespoke mens and womens cricket designs created for fast delivery...

For our full range visit www.surridgesport.com or scan the QR code.

### Collar and Sleeve Options

Complete your bespoke cricket kit by adding Surridge Sport stock range of Blade Playing Pants SUR394 available in 7 complimentary colours.

All designs available in 17 colours