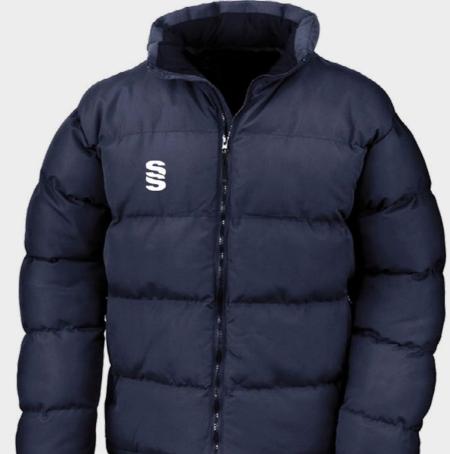

5

Holkham Down Feel Jacket

**SUR181** 

Supersoft Padded Jacket

► Printed SS

visit: www.surridgesport.com tel: 01282 418 418 email: sales@surridgesport.com

**Ice Bird** 

Navy