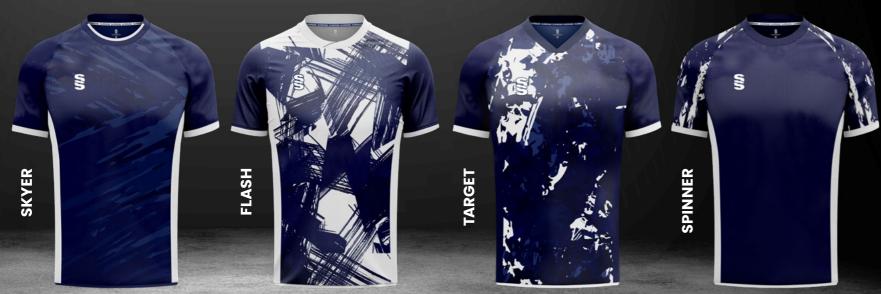

## **DESIGNS**

### 7 Bespoke mens and womens cricket designs created for fast delivery...

For our full range visit www.surridgesport.com or scan the QR code.