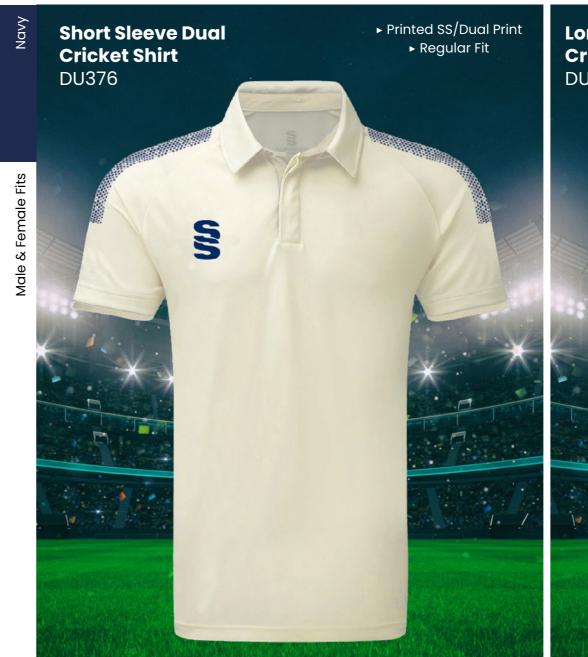

## **CRICKET WHITES** ▶ Printed SS/Dual Print ► Printed SS/Dual Print **Premier Short** ► Relaxed Fit ► Relaxed Fit **Sleeve Shirt** Premier Long Sleeve Shirt DU232 DU205 S

SURRIDGE

Sizes: SJ - XXL

Cricket