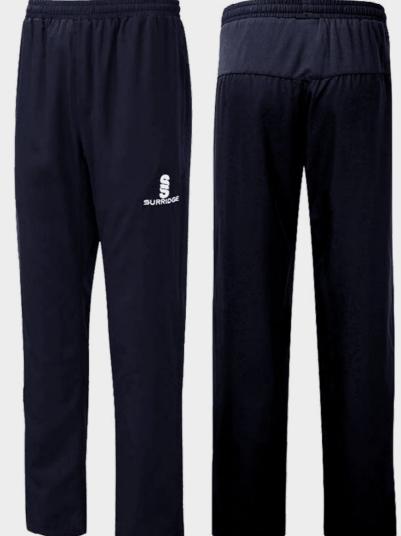

TRAINING RANGE

Blade is a unique stock training range, available in 12 different colourways.

► Embroidered SS

Performance **Legging** DU028

► Embroidered SS

visit: www.surridgesport.com tel: 01282 418 418 email: sales@surridgesport.com