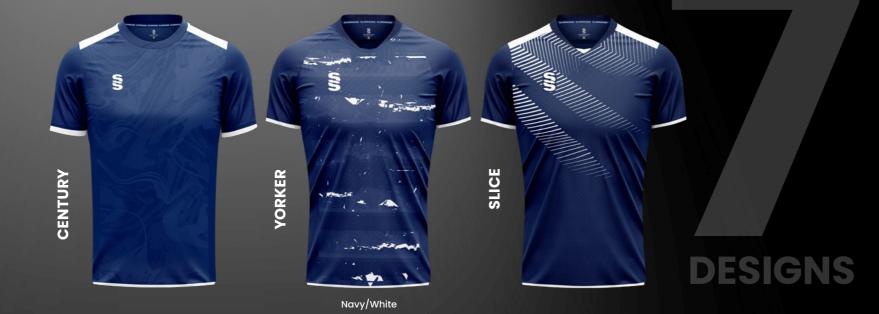

## **DESIGNS**

### 7 Bespoke mens and womens cricket designs created for fast delivery...

For our full range visit www.surridgesport.com or scan the QR code.