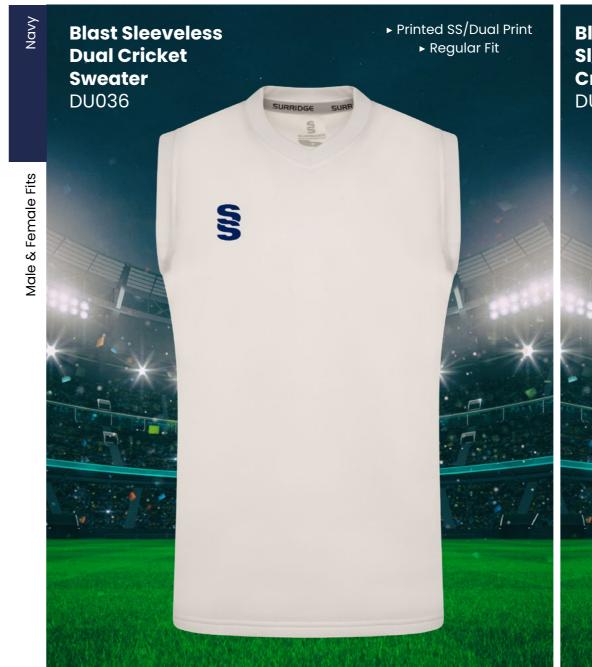

ilable

in Male and

Female Fits

## **DESIGNS**

### 7 Bespoke mens and womens cricket designs created for fast delivery...





For our full range visit www.surridgesport.com or scan the QR code.



### Collar and Sleeve Options



Complete your bespoke cricket kit by adding Surridge Sport stock range of Blade Playing Pants SUR394 available in 7 complimentary colours.

All designs available in 17 colours

Forest/Amber

Maroon/Sky

Red/Black

Sky/Black

Forest/Navy

Emerald/Navy

Purple/Black

Royal/Red

Maroon/Amber Maroon/Black

FAST TRACK

Royal/Amber

Emerald/Black

2 WEEK OF ROCKROIT

Sky/Navy













## **CRICKET WHITES** ▶ Printed SS/Dual Print ► Printed SS/Dual Print **Premier Short** ► Relaxed Fit ► Relaxed Fit **Sleeve Shirt** Premier Long Sleeve Shirt DU232 DU205 S



















SURRIDGE

Sizes: SJ - XXL







Cricket

Socks

► Regular Fit

**Pro Playing** 

▶ Optional 17 Dual Print Colours Available.

**Trousers** 

SUR055

# WOMENS & GIRLS RANGE

At Surridge we are proud to supply a large range of Womens and Girls onfield and off-field sportswear.

All items are available with the option to add any of the 17 Surridge colour trims and SS logo.

For our full selection go to: www.surridgesport.com







CRICKET WHITES



## **CRICKET WHITES** ▶ Printed SS/Dual Print Ladies Long Sleeve Dual Cricket Shirt ► Printed SS/Dual Print ► Relaxed Fit ► Relaxed Fit **Ladies Short** DU379 Sleeve Dual **Cricket Shirt** DU376 S





**CRICKET WHITES** 

► Embroidered SS

► Regular Fit

**Blade Play** 

Pant

SUR394

► Double Layered Knee Reinforcement



**CRICKET