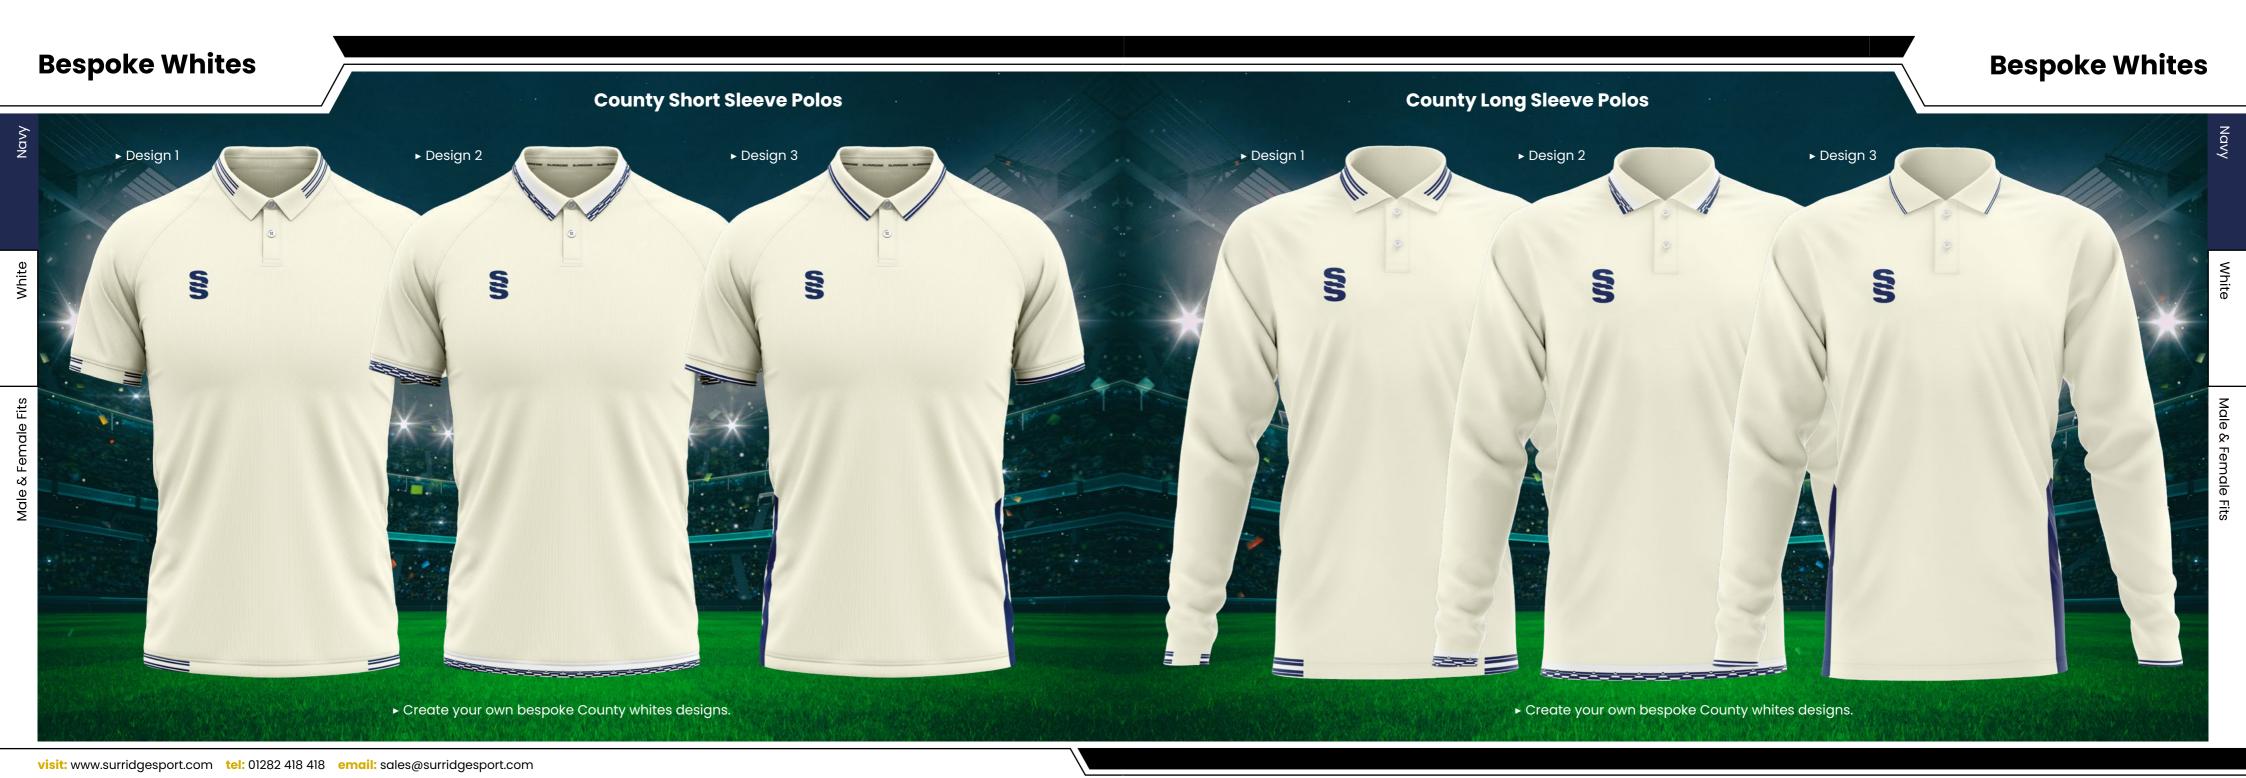

## **CRICKET WHITES** ▶ Printed SS/Dual Print ► Printed SS/Dual Print **Premier Short** ► Relaxed Fit ► Relaxed Fit **Sleeve Shirt** Premier Long Sleeve Shirt DU232 DU205 S

SURRIDGE

Sizes: SJ - XXL

Cricket

Socks

► Regular Fit

**Pro Playing** 

▶ Optional 17 Dual Print Colours Available.

**Trousers** 

SUR055