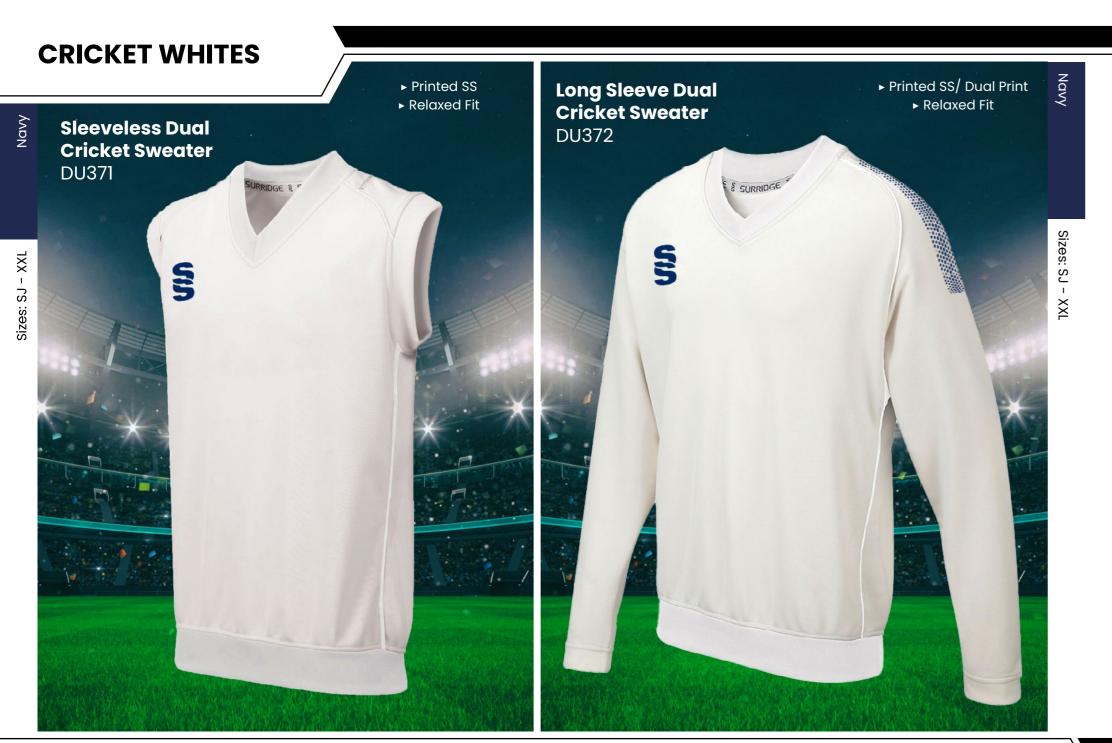

## **CRICKET WHITES** ▶ Printed SS/Dual Print ► Printed SS/Dual Print **Premier Short** ► Relaxed Fit ► Relaxed Fit **Sleeve Shirt** Premier Long Sleeve Shirt DU232 DU205 S

SURRIDGE

Sizes: SJ - XXL

Cricket