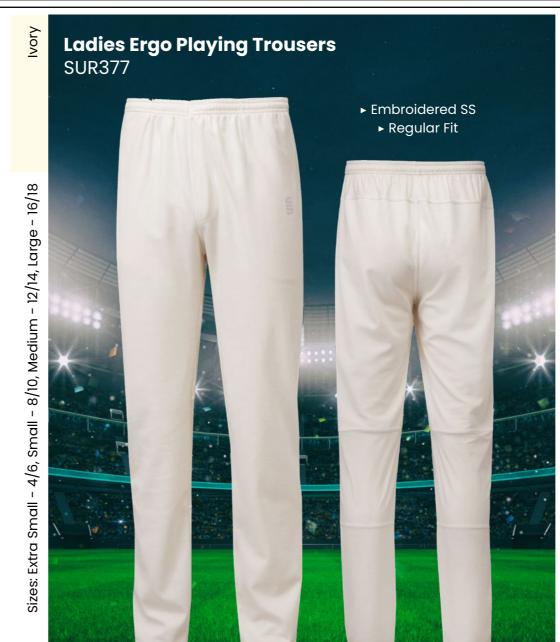

Cricket

Socks

**Blade Playing Pant** SUR394

► Embroidered SS

► Regular Fit

**Ergo Playing Trousers** SUR377

► Embroidered SS

► Regular Fit