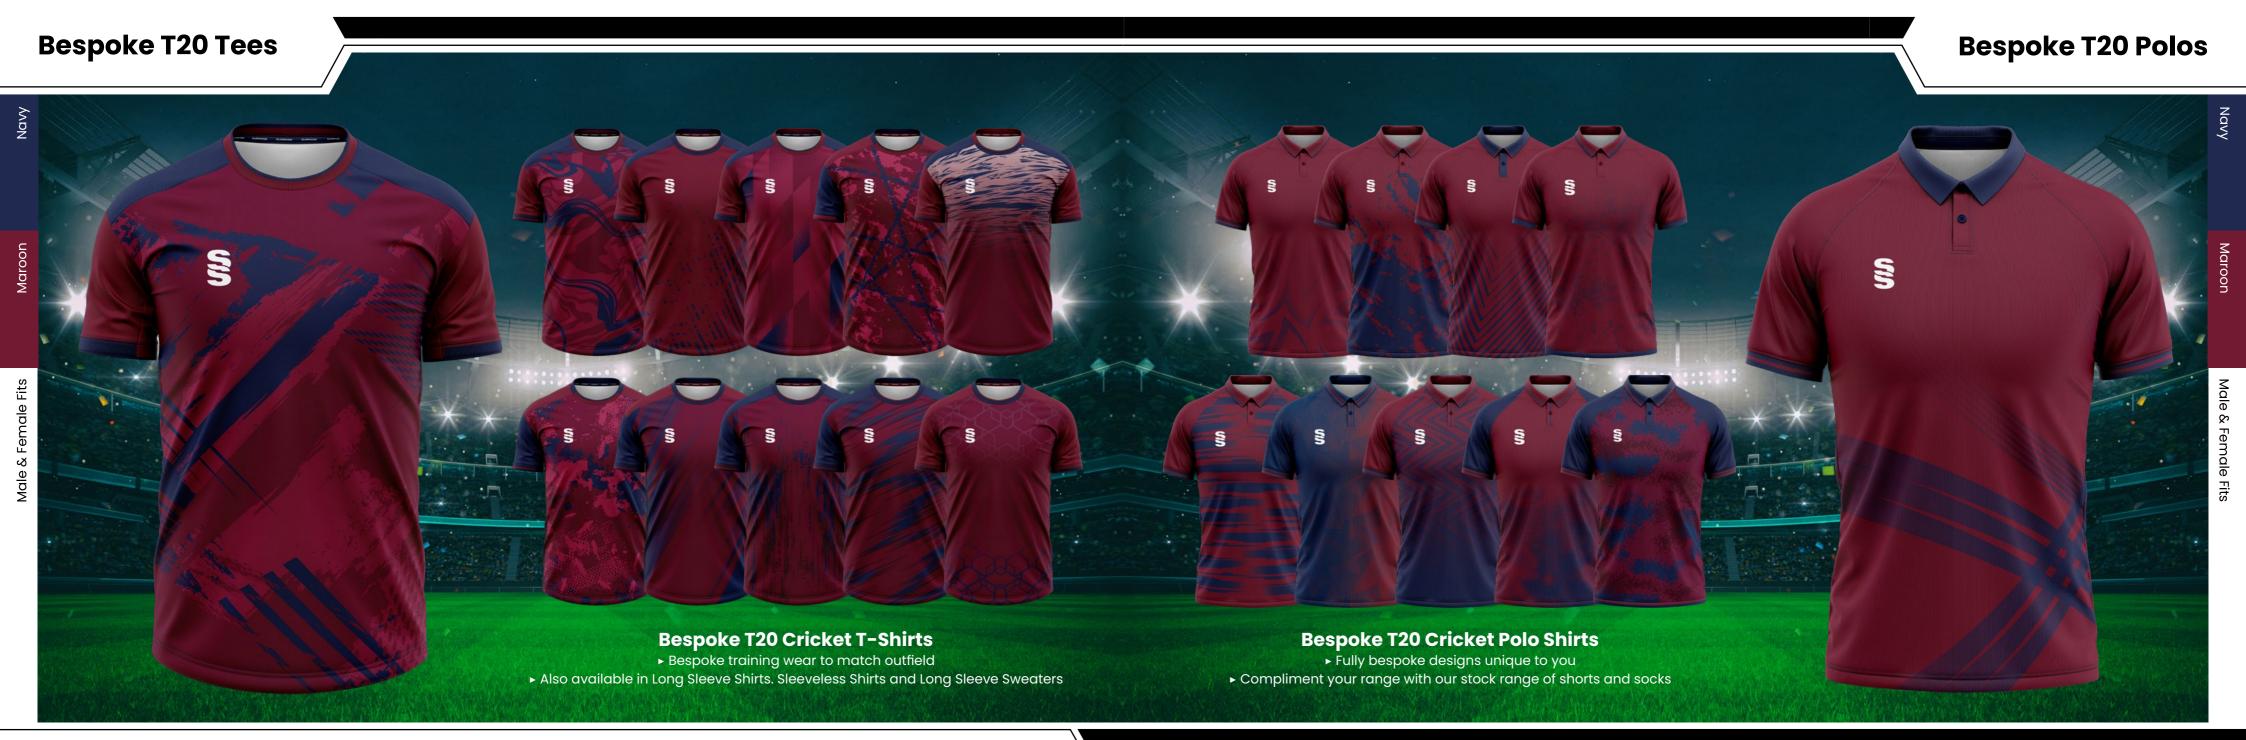

# **DESIGNS**

## 7 Bespoke mens and womens cricket designs created for fast delivery...

For our full range visit www.surridgesport.com or scan the QR code.