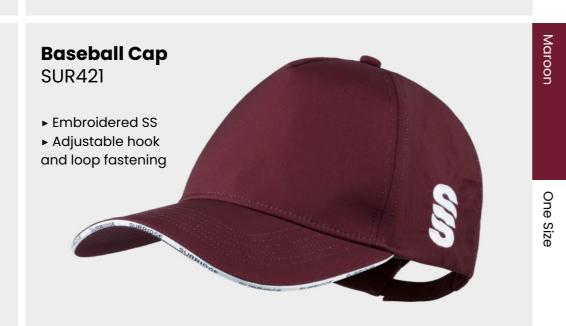

Fuse Flexi Cap

SUR470

► SS logo to side of Cap

Caps and Beanie Baggy Cap **SUR428** 

► Embroidered SS to rear of Cap

Small Holdall

**Blade Polo Shirt** 

SUR366