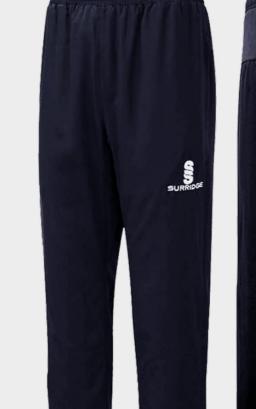

Cricket

Socks

**Blade Playing Pant** SUR394

► Embroidered SS

► Regular Fit

**Ergo Playing Trousers** SUR377

► Embroidered SS

► Regular Fit