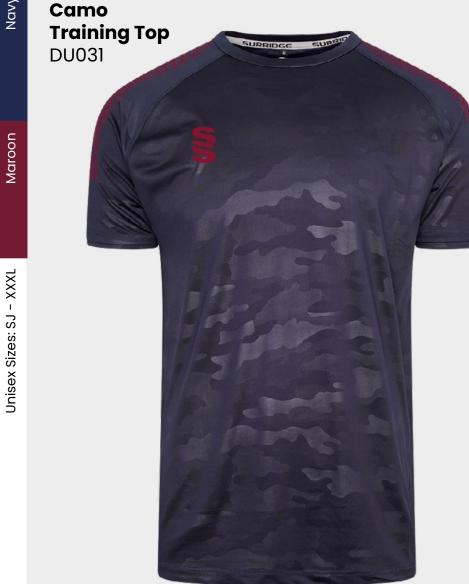

# **CRICKET WHITES** ▶ Printed SS/Dual Print ► Printed SS/Dual Print **Dual Premier** ► Relaxed Fit ► Relaxed Fit **Short Sleeve Dual Premier** Shirt DU232 **Long Sleeve Shirt** DU205 S

SURRIDGE

Sizes: SJ - XXL