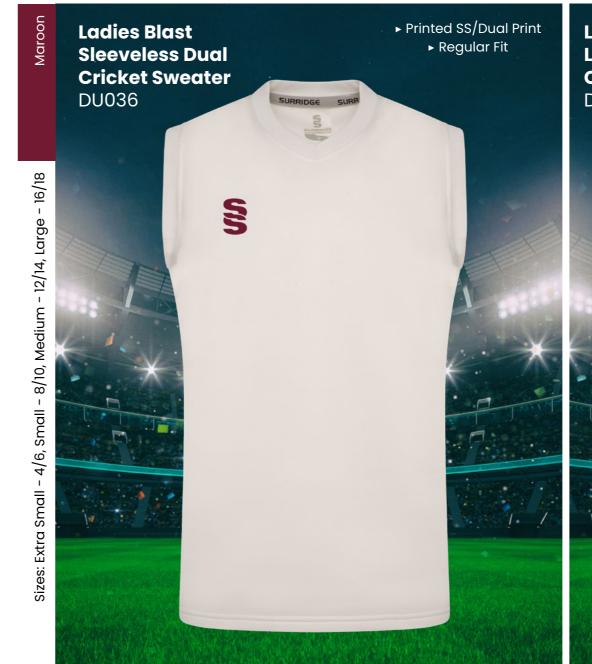

## **Collar and Sleeve Options**

Long Sleeve T-Shirt

Short Sleeve Polo

Long Sleeve Polo

Sleeveless Sweater (V-Neck)
Also available in Round Neck

Long Sleeve Sweater (Round Neck)

Also available in V-Neck