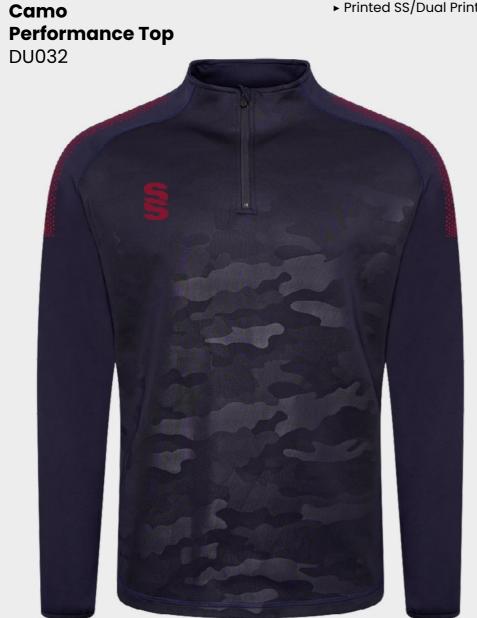

► Printed SS/Fuse Print

**Fuse Hoodie** DU367

► Printed SS/Fuse Print

**Fuse Shorts** SUR457

► Embroidered SS

**Dual Training** Jacket DU002

Dual Elite 1/4 Zip ► Printed SS **Training Jacket** DU381

► Printed SS