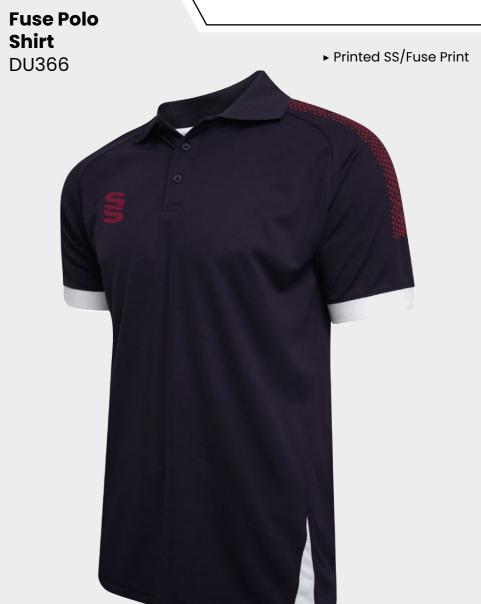

Fuse Flexi Cap

SUR470

► SS logo to side of Cap

Caps and Beanie Baggy Cap **SUR428** 

► Embroidered SS to rear of Cap

Small Holdall

**Blade Polo Shirt** 

SUR366