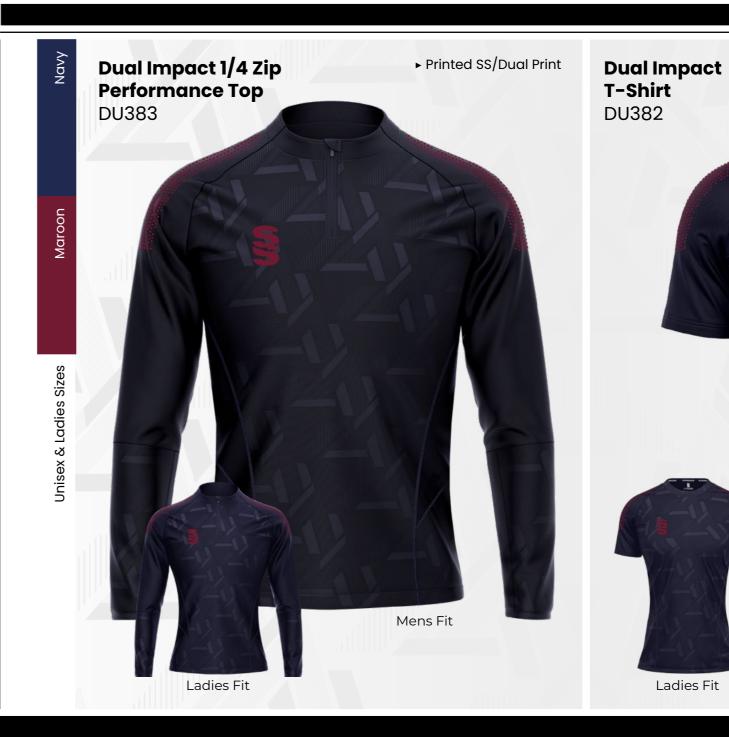

# **CRICKET WHITES** ▶ Printed SS/Dual Print ► Printed SS/Dual Print **Dual Premier** ► Relaxed Fit ► Relaxed Fit **Short Sleeve Dual Premier** Shirt DU232 **Long Sleeve Shirt** DU205 S

SURRIDGE

Sizes: SJ - XXL