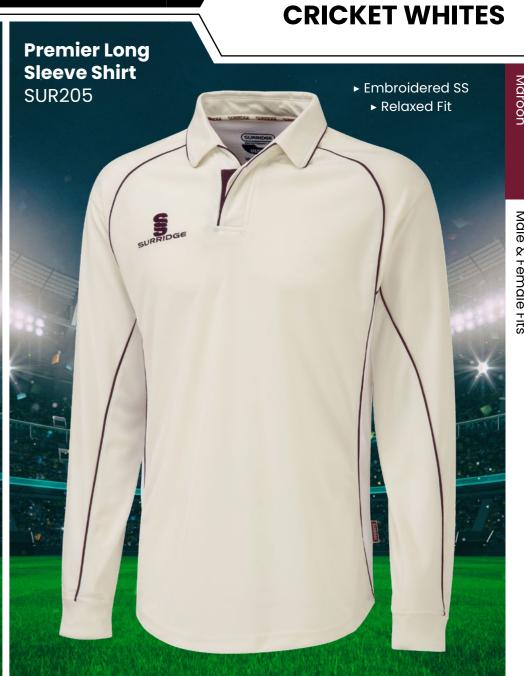

# **CRICKET WHITES** ▶ Printed SS/Dual Print ► Printed SS/Dual Print **Dual Premier** ► Relaxed Fit ► Relaxed Fit **Short Sleeve Dual Premier** Shirt DU232 **Long Sleeve Shirt** DU205 S

SURRIDGE

Sizes: SJ - XXL