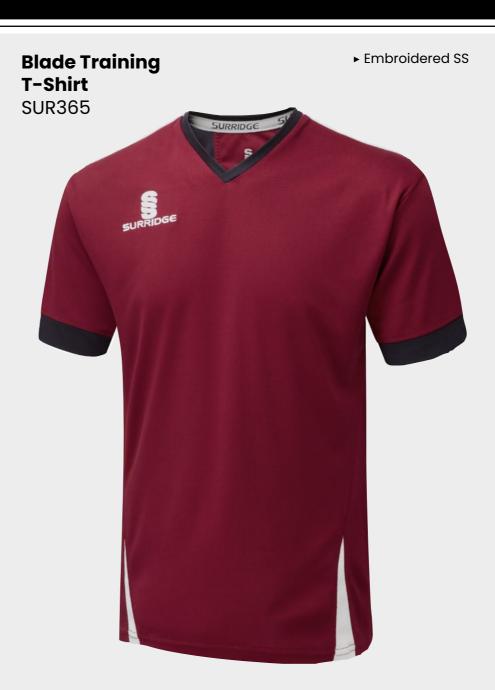

TRAINING RANGE Blade is a unique stock training range, available in 12 different colourways.

EST. 1867

**SURRIDGE SPORT** 

Performance

Blade

**Top** SUR368

SUR367

► Embroidered SS