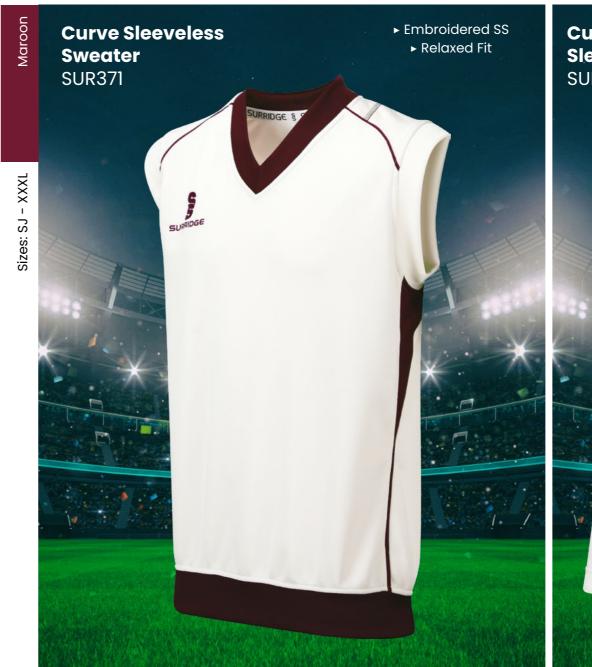

Fits

# **DESIGNS**

## 7 Bespoke mens and womens cricket designs created for fast delivery...





For our full range visit www.surridgesport.com or scan the QR code.



## **Collar and Sleeve Options**



Long Sleeve T-Shirt

Short Sleeve Polo

Long Sleeve Polo



Sleeveless Sweater (V-Neck)
Also available in Round Neck

Long Sleeve Sweater (Round Neck)

Also available in V-Neck

## All designs available in 17 colours



Complete your bespoke cricket kit by adding Surridge Sport stock range of Blade Playing Pants SUR394 available in 7 complimentary colours.



2 WEEK Prock Roll













# **CRICKET WHITES** ▶ Printed SS/Dual Print ► Printed SS/Dual Print **Dual Premier** ► Relaxed Fit ► Relaxed Fit **Short Sleeve Dual Premier** Shirt DU232 **Long Sleeve Shirt** DU205 S

















SURRIDGE

Sizes: SJ - XXL





Cricket

Socks

**Blade Playing Pant** SUR394

► Embroidered SS

► Regular Fit

**Ergo Playing Trousers** SUR377

► Embroidered SS

► Regular Fit

**Pro Playing** 

▶ Optional 17 Dual Print Colours Available.

**Trousers** 

SUR055

visit: www.surridgesport.com tel: 01282 418 418 email: sales@surridgesport.com

► Double Layered Knee Reinforcement

> ▶ Optional 17 Dual Print Colours Available

► Embroidered SS

▶ Regular Fit

# WOMENS & GIRLS RANGE

At Surridge we are proud to supply a large range of Womens and Girls onfield and off-field sportswear.

All items are available with the option to add any of the 17 Surridge colour trims and SS logo.

For our full selection go to: www.surridgesport.com









# **CRICKET WHITES** ▶ Printed SS/Dual Print Ladie