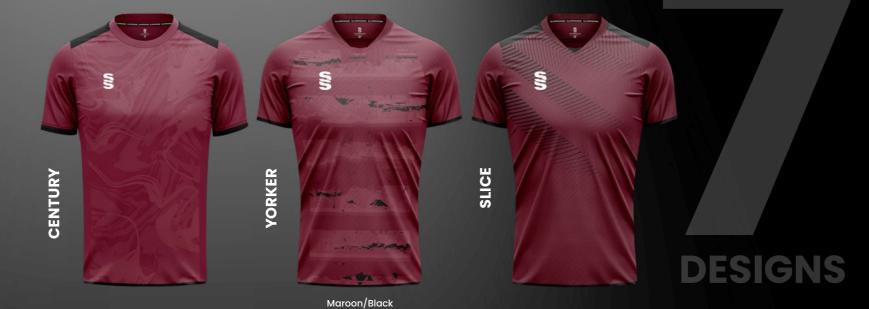

# **DESIGNS**

## 7 Bespoke mens and womens cricket designs created for fast delivery...

For our full range visit www.surridgesport.com or scan the QR code.