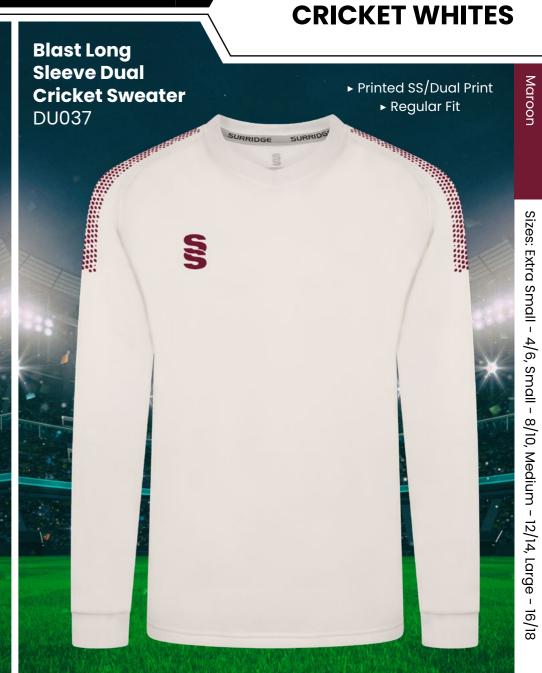

# **CRICKET WHITES** ▶ Printed SS/Dual Print ► Printed SS/Dual Print **Dual Premier** ► Relaxed Fit ► Relaxed Fit **Short Sleeve Dual Premier** Shirt DU232 **Long Sleeve Shirt** DU205 S

SURRIDGE

Sizes: SJ - XXL