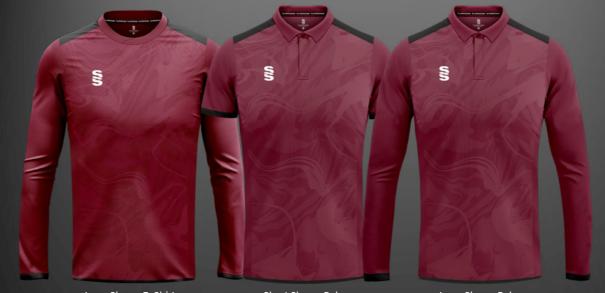

## **#SURRIDGEISSPORT**

All designs are available in Short Sleeve, Long Sleeve and Collared. Sleeveless Sweater & Long Sleeve Sweater both available in Round Neck and V-Neck options.

Available

in Male and

## **Collar and Sleeve Options**

Long Sleeve T-Shirt

Short Sleeve Polo

Long Sleeve Polo

Sleeveless Sweater (V-Neck)
Also available in Round Neck

Long Sleeve Sweater (Round Neck)

Also available in V-Neck