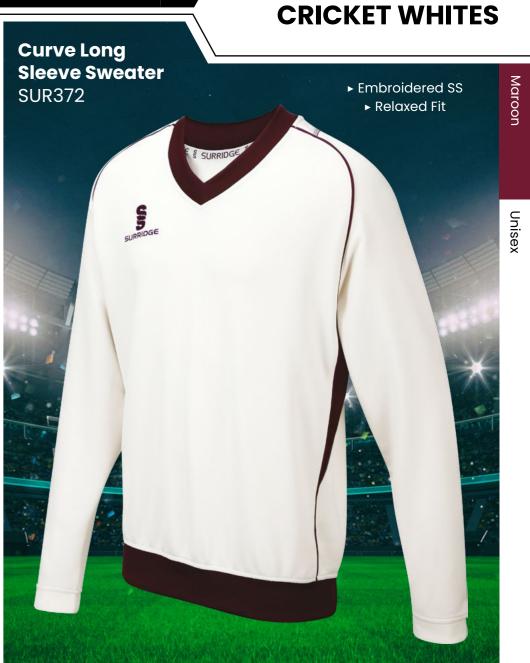

# **CRICKET WHITES** ▶ Printed SS/Dual Print ► Printed SS/Dual Print **Dual Premier** ► Relaxed Fit ► Relaxed Fit **Short Sleeve Dual Premier** Shirt DU232 **Long Sleeve Shirt** DU205 S

SURRIDGE

Sizes: SJ - XXL