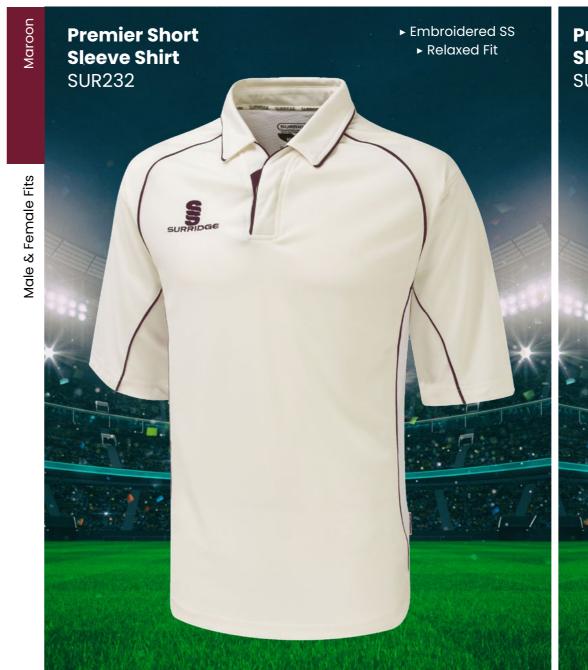

17 Dual Print Colours Available

**Blade Playing** 

**Pant** 

SUR394

► Double Layered Knee Reinforcement

**CRICKET WHITES** ► Embroidered SS **Ladies Premier** ► Relaxed Fit **Long Sleeve Ladies Premier** Shirt **Short Sleeve** SUR205 Shirt **SUR232** 