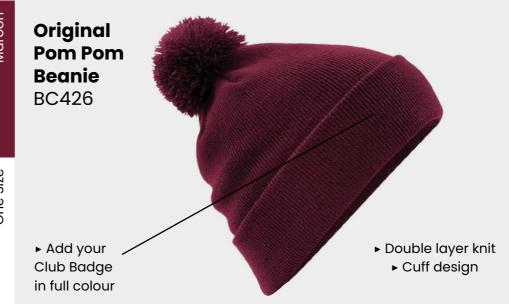

Fuse Flexi Cap

SUR470

► SS logo to side of Cap

Caps and Beanie Baggy Cap **SUR428** 

► Embroidered SS to rear of Cap

Small Holdall

**Blade Polo Shirt** 

SUR366