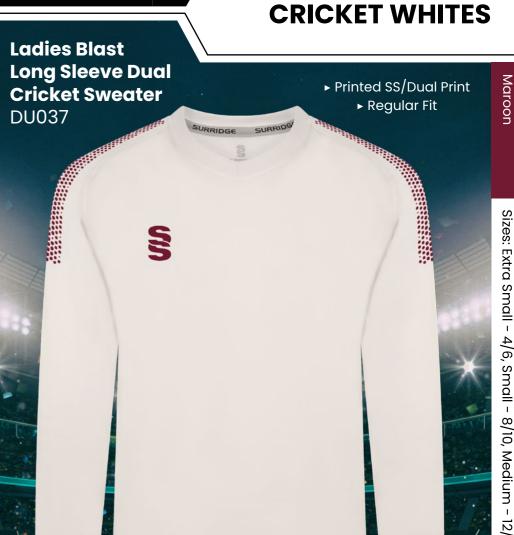

## **Collar and Sleeve Options**

Long Sleeve T-Shirt

Short Sleeve Polo

Long Sleeve Polo

Sleeveless Sweater (V-Neck)
Also available in Round Neck

Long Sleeve Sweater (Round Neck)

Also available in V-Neck