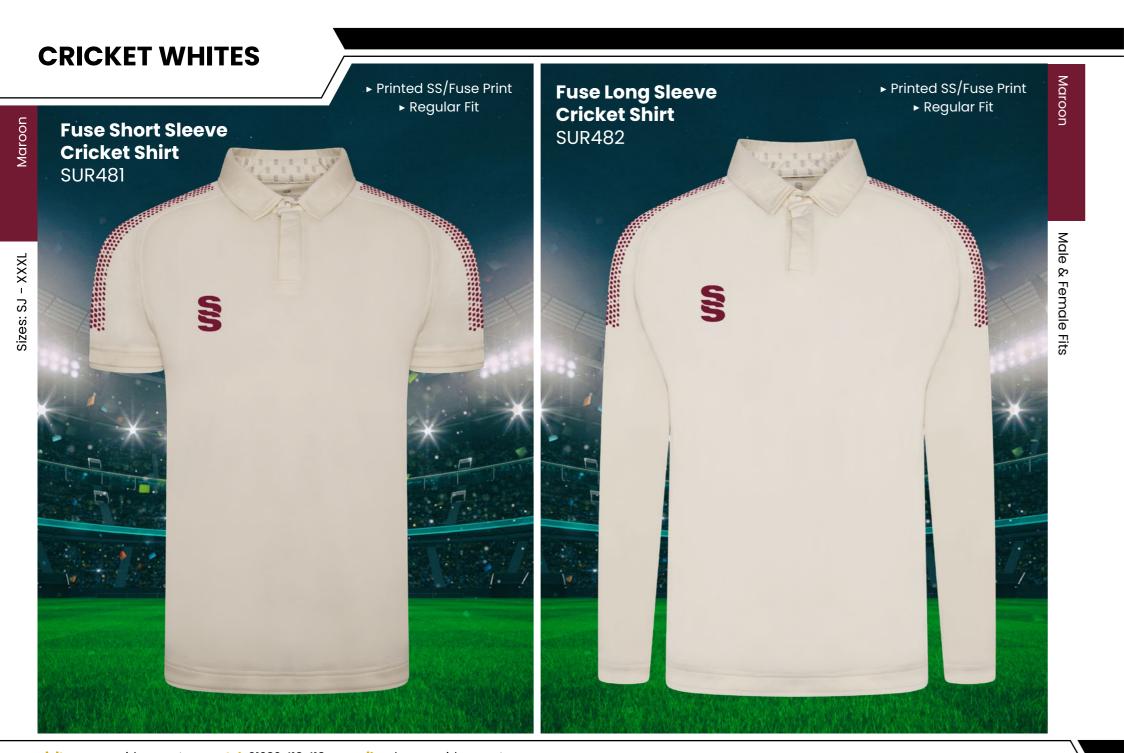

Female Fits

# **DESIGNS**

## 7 Bespoke mens and womens cricket designs created for fast delivery...





For our full range visit www.surridgesport.com or scan the QR code.



## **Collar and Sleeve Options**



Long Sleeve T-Shirt

Short Sleeve Polo

Long Sleeve Polo



Sleeveless Sweater (V-Neck)
Also available in Round Neck

Long Sleeve Sweater (Round Neck)

Also available in V-Neck

## All designs available in 17 colours



Complete your bespoke cricket kit by adding Surridge Sport stock range of Blade Playing Pants SUR394 available in 7 complimentary colours.



2 WEEK Prock Roll













# **CRICKET WHITES** ▶ Printed SS/Dual Print ► Printed SS/Dual Print **Dual Premier** ► Relaxed Fit ► Relaxed Fit **Short Sleeve Dual Premier** Shirt DU232 **Long Sleeve Shirt** DU205 S

















SURRIDGE

Sizes: SJ - XXL





Cricket

Socks

**Blade Playing Pant** SUR394

► Embroidered SS

► Regular Fit

**Ergo Playing Trousers** SUR377

► Embroidered SS

► Regular Fit

**Pro Playing** 

▶ Optional 17 Dual Print Colours Available.

**Trousers** 

SUR055

visit: www.surridgesport.com tel: 01282 418 418 email: sales@surridgesport.com

► Double Layered Knee Reinforcement

> ▶ Optional 17 Dual Print Colours Available

► Embroidered SS

▶ Regular Fit

# WOMENS & GIRLS RANGE

At Surridge we are proud to supply a large range of Womens and Girls onfield and off-field sportswear.

All items are available with the option to add any of the 17 Surridge colour trims and SS logo.

For our full selection go to: www.surridgesport.com









# **CRICKET WHITES** ▶ Printed SS/Dual Pri