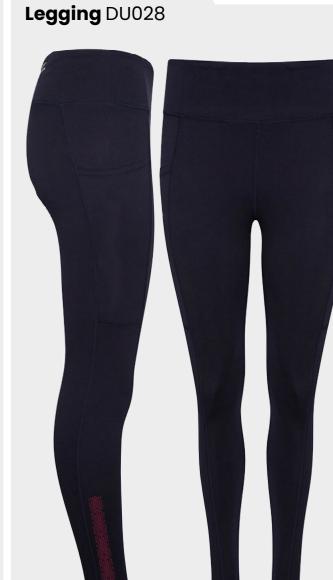

# WOMENS & GIRLS RANGE

At Surridge we are proud to supply a large range of Womens and Girls onfield and off-field sportswear.

All items are available with the option to add any of the 17 Surridge colour trims and SS logo.