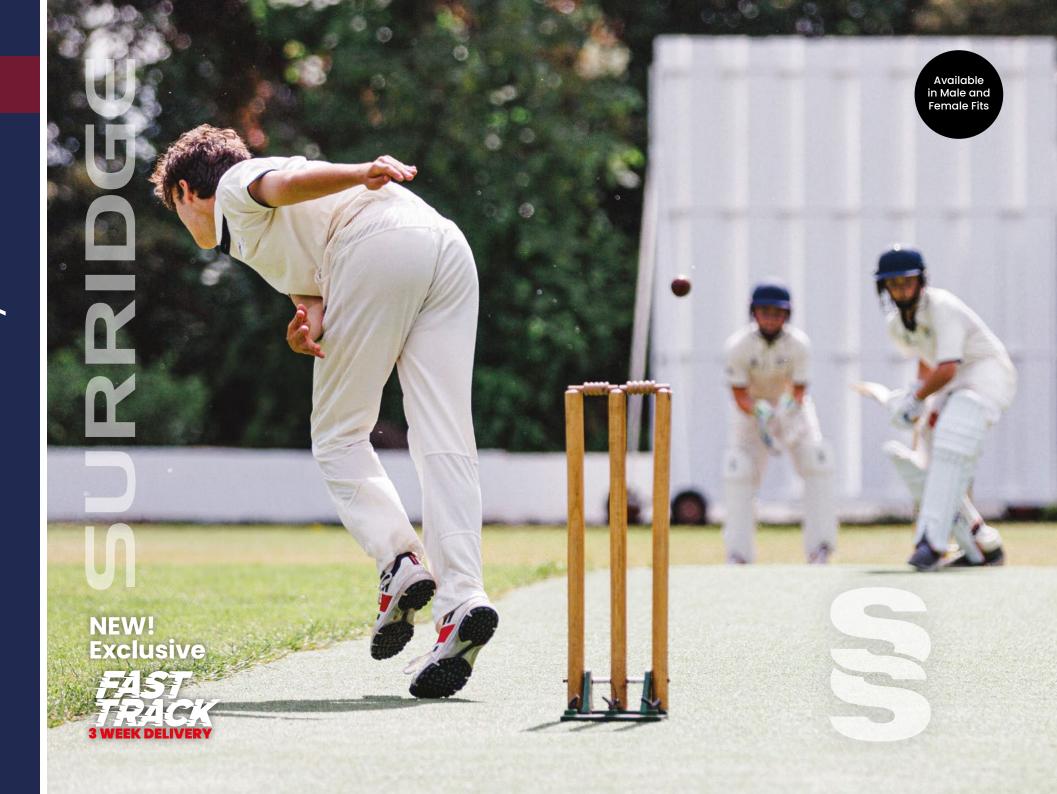

## **#SURRIDGEISSPORT**

All designs are available in Short Sleeve, Long Sleeve and Collared. Sleeveless Sweater & Long Sleeve Sweater both available in Round Neck and V-Neck options.

Available

in Male and

Female Fits