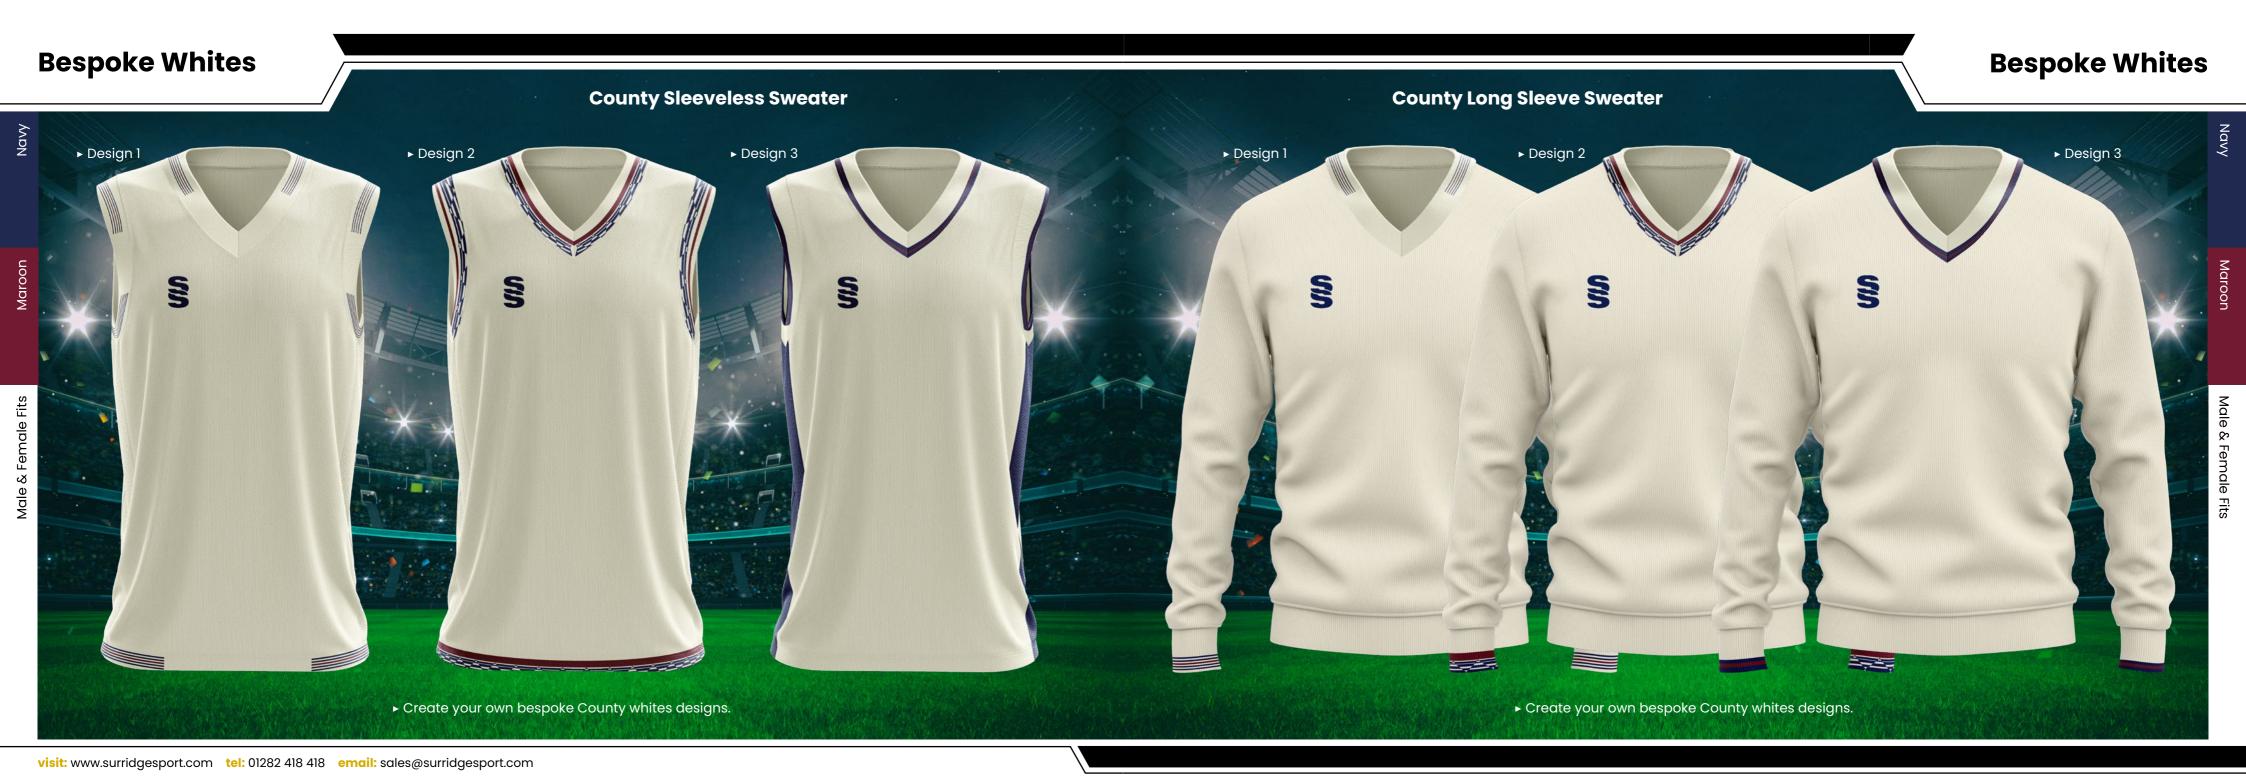

## **#SURRIDGEISSPORT**

All designs are available in Short Sleeve, Long Sleeve and Collared. Sleeveless Sweater & Long Sleeve Sweater both available in Round Neck and V-Neck options.

Available

in Male and

## **Collar and Sleeve Options**

Long Sleeve T-Shirt

Short Sleeve Polo

Long Sleeve Polo

Sleeveless Sweater (V-Neck)
Also available in Round Neck

Long Sleeve Sweater (Round Neck)

Also available in V-Neck

## All designs available in 17 colours

Complete your bespoke cricket kit by adding Surridge Sport stock range of Blade Playing Pants SUR394 available in 7 complimentary colours.

2 WEEK Prock Roll