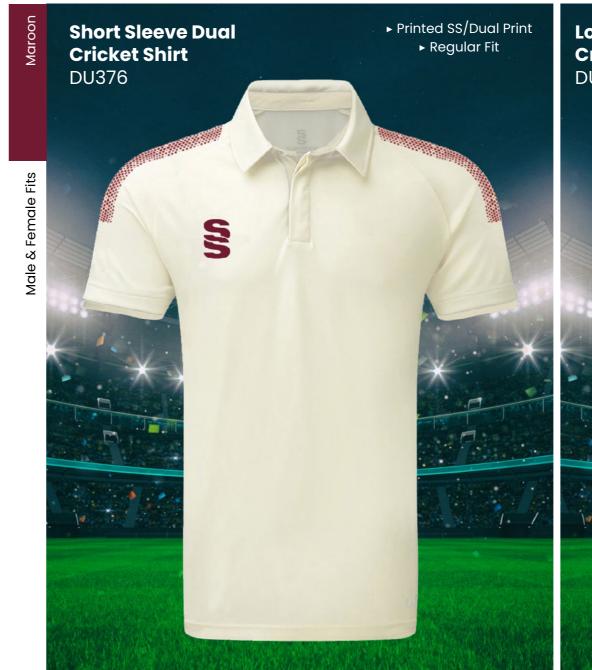

# **CRICKET WHITES** ▶ Printed SS/Dual Print Ladies Long Sleeve Dual Cricket Shirt ► Printed SS/Dual Print ► Relaxed Fit ► Relaxed Fit **Ladies Short** DU379 Sleeve Dual **Cricket Shirt** DU376 12/14, Large - 16/18 S