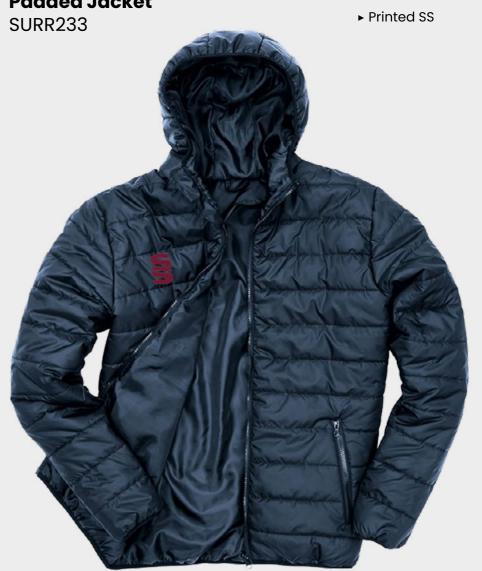

Holkham Down Feel Jacket

**SUR181** 

Supersoft Padded Jacket

► Printed SS

► Printed SS Premier Special Cricket Ball

SUR191

► Hand Stitched