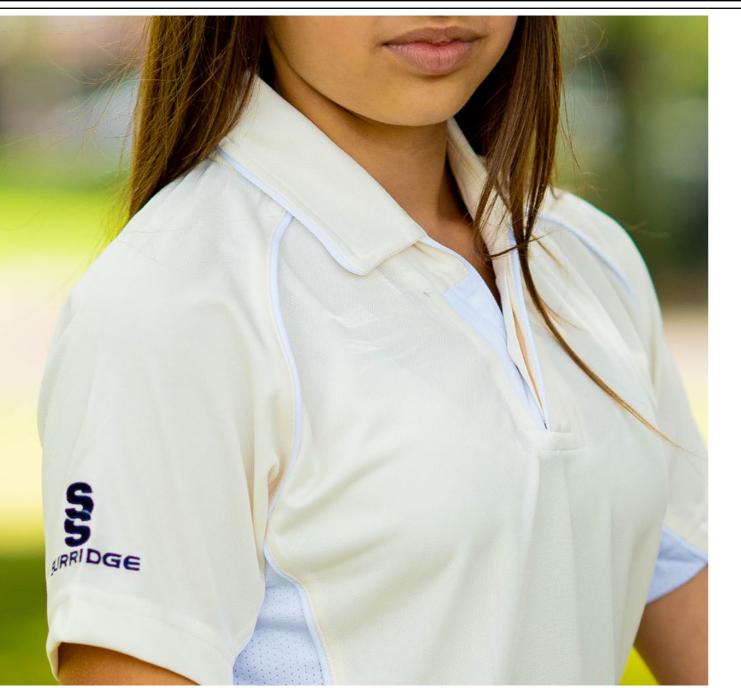

# WOMENS & GIRLS RANGE

At Surridge we are proud to supply a large range of Womens and Girls onfield and off-field sportswear.

All items are available with the option to add any of the 17 Surridge colour trims and SS logo.

# **CRICKET WHITES** ▶ Printed SS/Dual Print Ladies Long Sleeve Dual Cricket Shirt ► Printed SS/Dual Print ► Relaxed Fit ► Relaxed Fit **Ladies Short** DU379 Sleeve Dual **Cricket Shirt** DU376 12/14, Large - 16/18 S