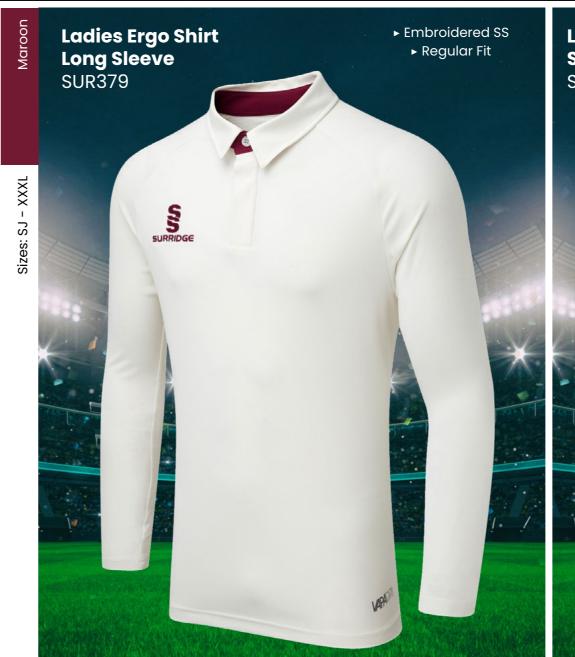

# **CRICKET WHITES** ▶ Printed SS/Dual Print Ladies Long Sleeve Dual Cricket Shirt ► Printed SS/Dual Print ► Relaxed Fit ► Relaxed Fit **Ladies Short** DU379 Sleeve Dual **Cricket Shirt** DU376 12/14, Large - 16/18 S