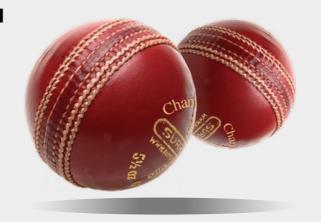

Holkham Down Feel Jacket

**SUR181** 

Supersoft Padded Jacket

► Printed SS

► Printed SS Premier Special Cricket Ball

SUR191

► Hand Stitched

# County Special Cricket Ball SUR001

► Youth or Adult sizes