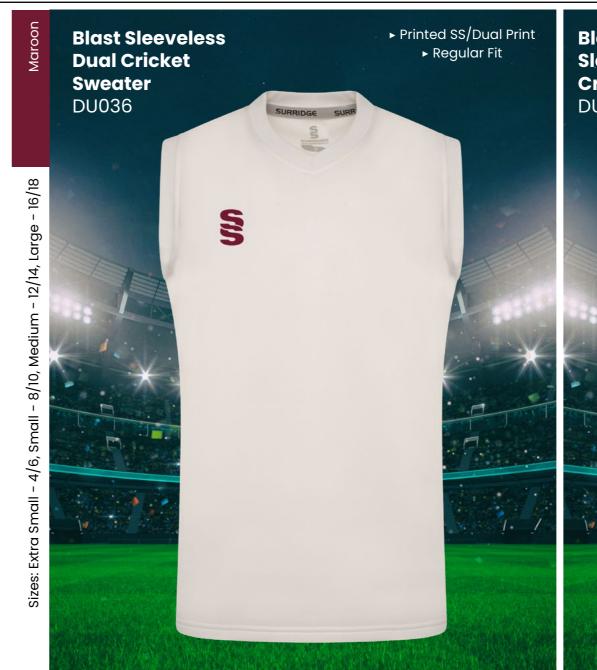

# **CRICKET WHITES** ▶ Printed SS/Dual Print ► Printed SS/Dual Print **Dual Premier** ► Relaxed Fit ► Relaxed Fit **Short Sleeve Dual Premier** Shirt DU232 **Long Sleeve Shirt** DU205 S

SURRIDGE

Sizes: SJ - XXL