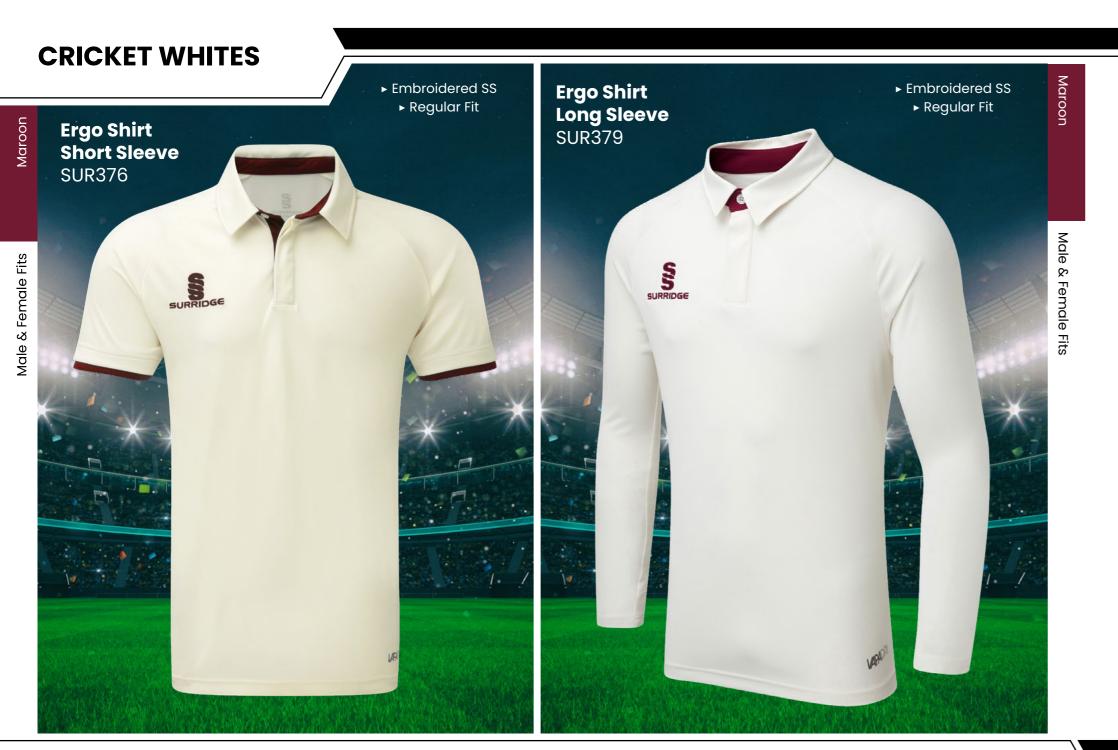

# **CRICKET WHITES** ▶ Printed SS/Dual Print ► Printed SS/Dual Print **Dual Premier** ► Relaxed Fit ► Relaxed Fit **Short Sleeve Dual Premier** Shirt DU232 **Long Sleeve Shirt** DU205 S

SURRIDGE

Sizes: SJ - XXL