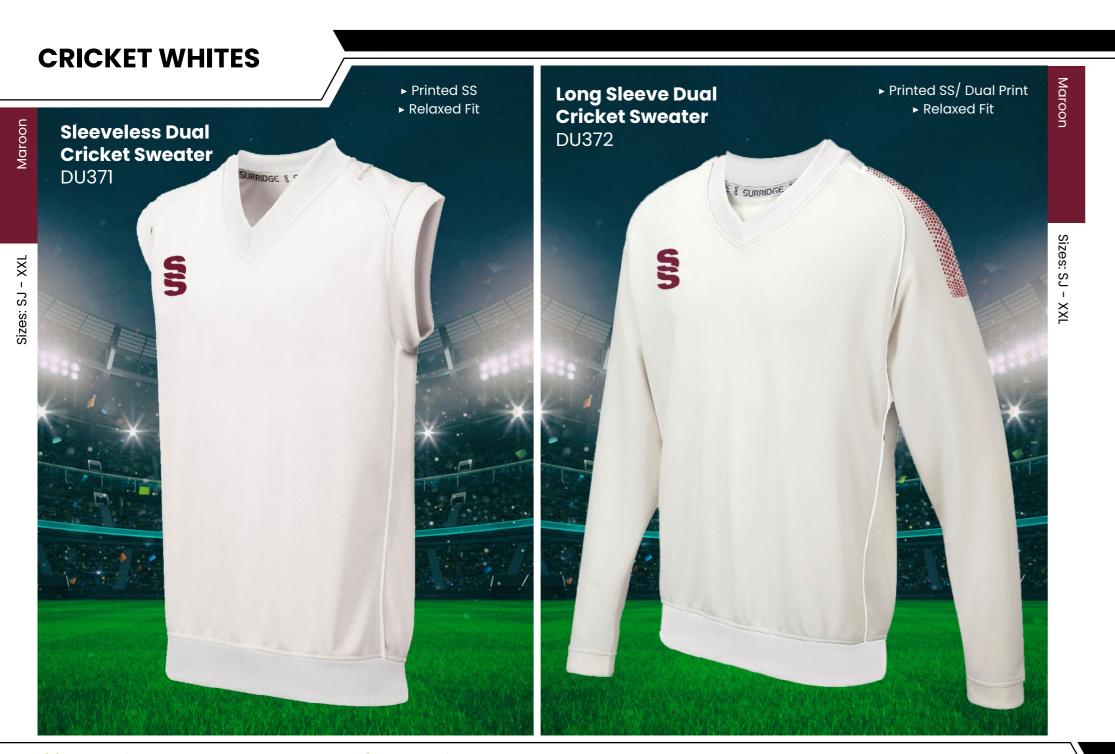

## **Collar and Sleeve Options**

Long Sleeve T-Shirt

Short Sleeve Polo

Long Sleeve Polo

Sleeveless Sweater (V-Neck)
Also available in Round Neck

Long Sleeve Sweater (Round Neck)

Also available in V-Neck