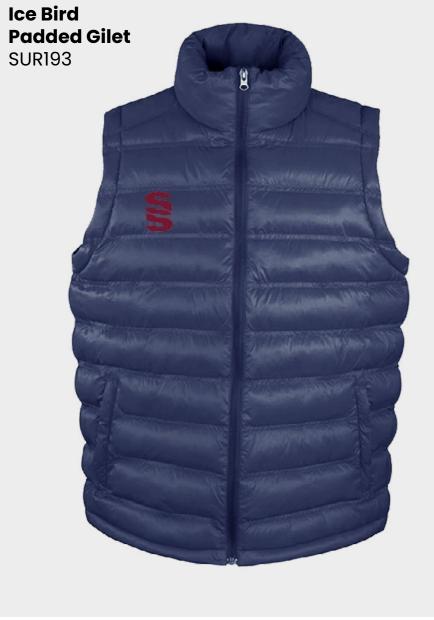

Holkham Down Feel Jacket

**SUR181** 

Supersoft Padded Jacket

► Printed SS

► Printed SS Premier Special Cricket Ball

SUR191

► Hand Stitched