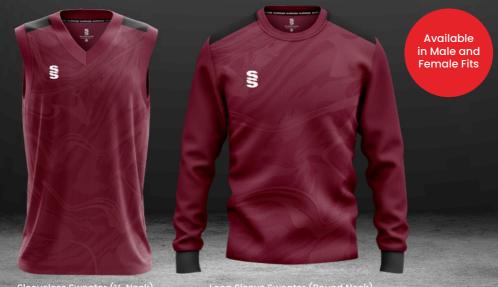

## **#SURRIDGEISSPORT**

All designs are available in Short Sleeve, Long Sleeve and Collared. Sleeveless Sweater & Long Sleeve Sweater both available in Round Neck and V-Neck options.

Available

in Male and

Female Fits

## **Collar and Sleeve Options**

Long Sleeve T-Shirt

Short Sleeve Polo

Long Sleeve Polo

Sleeveless Sweater (V-Neck)
Also available in Round Neck

Long Sleeve Sweater (Round Neck)

Also available in V-Neck