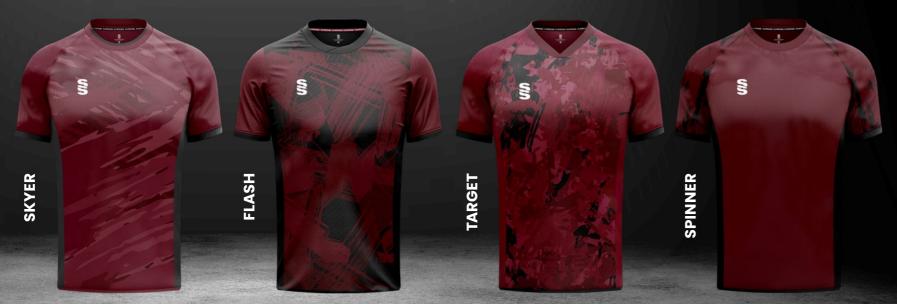

# **DESIGNS**

## 7 Bespoke mens and womens cricket designs created for fast delivery...

For our full range visit www.surridgesport.com or scan the QR code.