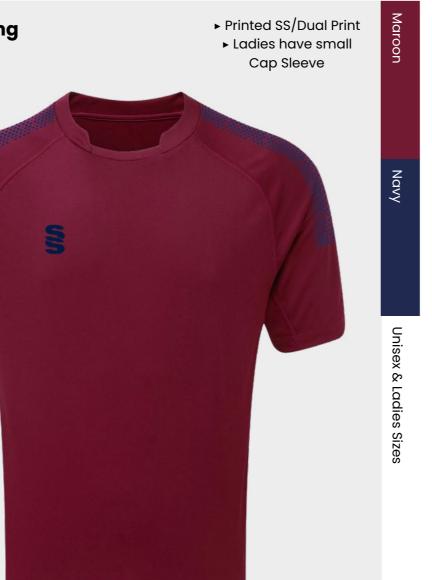

# **CRICKET WHITES** ▶ Printed SS/Dual Print ► Printed SS/Dual Print **Dual Premier** ► Relaxed Fit ► Relaxed Fit **Short Sleeve Dual Premier** Shirt DU232 **Long Sleeve Shirt** DU205 S

SURRIDGE

Sizes: SJ - XXL