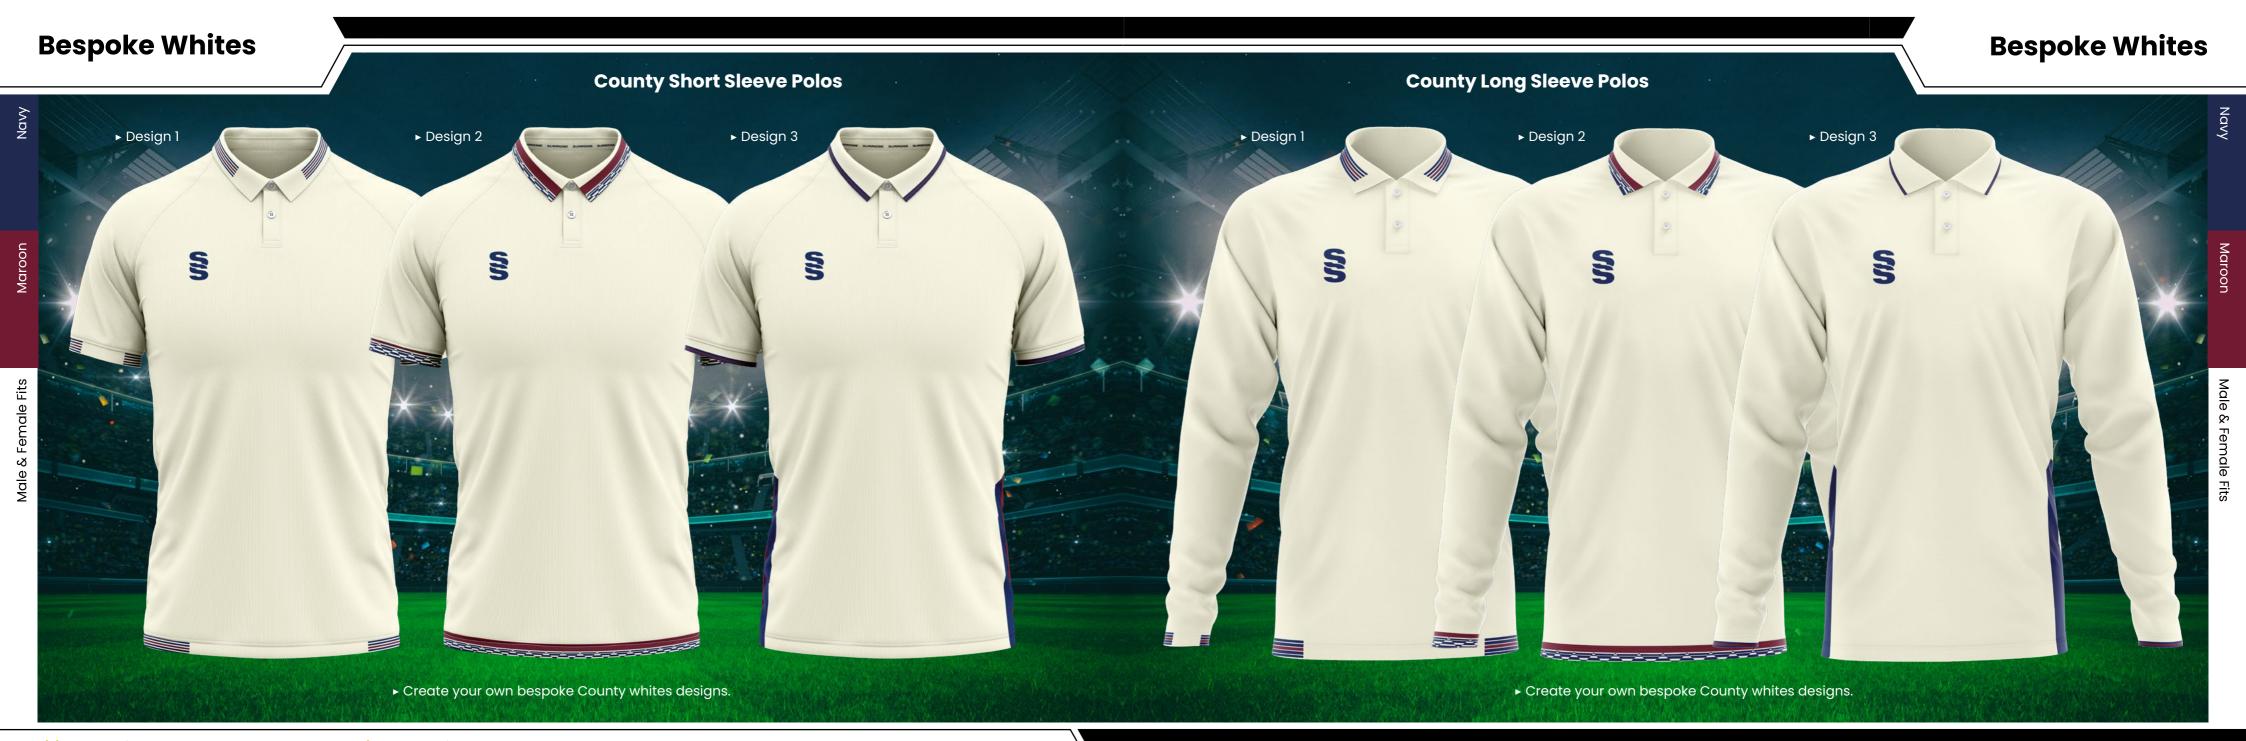

## **#SURRIDGEISSPORT**

All designs are available in Short Sleeve, Long Sleeve and Collared. Sleeveless Sweater & Long Sleeve Sweater both available in Round Neck and V-Neck options.

Available

in Male and

## **Collar and Sleeve Options**

Long Sleeve T-Shirt

Short Sleeve Polo

Long Sleeve Polo

Sleeveless Sweater (V-Neck)
Also available in Round Neck

Long Sleeve Sweater (Round Neck)

Also available in V-Neck

## All designs available in 17 colours

Complete your bespoke cricket kit by adding Surridge Sport stock range of Blade Playing Pants SUR394 available in 7 complimentary colours.

2 WEEK Prock Roll