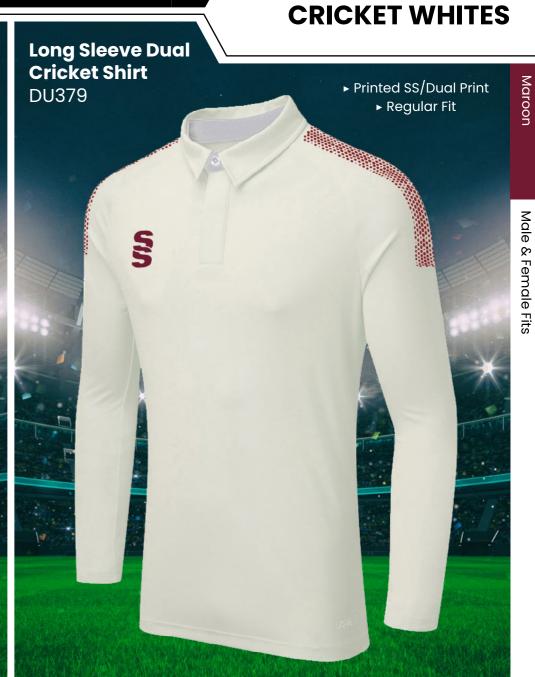

# **CRICKET WHITES** ▶ Printed SS/Dual Print Ladies Long Sleeve Dual Cricket Shirt ► Printed SS/Dual Print ► Relaxed Fit ► Relaxed Fit **Ladies Short** DU379 Sleeve Dual **Cricket Shirt** DU376 12/14, Large - 16/18 S