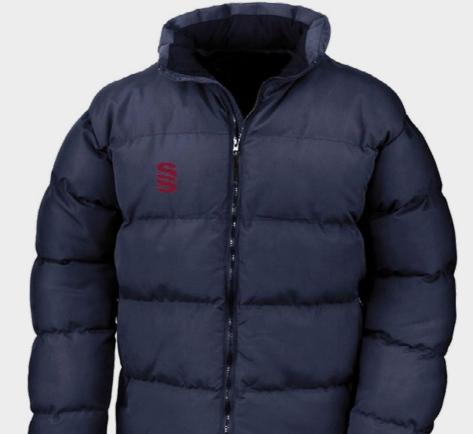

Holkham Down Feel Jacket

**SUR181** 

Supersoft Padded Jacket

► Printed SS

► Printed SS Premier Special Cricket Ball

SUR191

► Hand Stitched