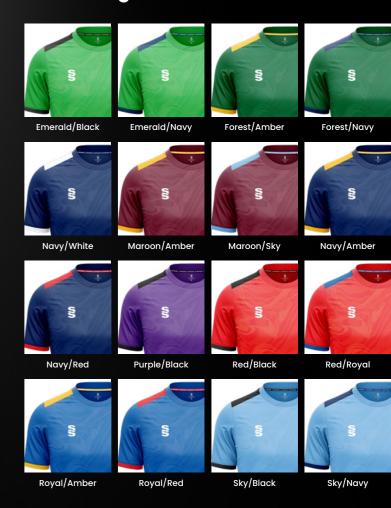

## All designs available in 17 colours

Complete your bespoke cricket kit by adding Surridge Sport stock range of Blade Playing Pants SUR394 available in 7 complimentary colours.

2 WEEK Prock Roll