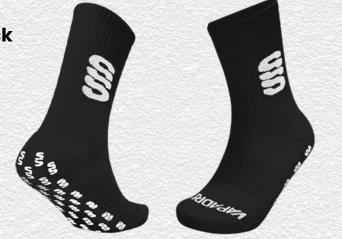

am Down Feel Jacket SUR181

▶ Printed SS



Ice Bird **Padded Gilet SUR193** 

► Printed SS



▶ Printed SS



Full Length Sub Coat BEHR001 ▶ Printed SS

This item may be available with trims. If applicable, you may choose your own colour and customise the position in the personalise menu. Image may not reflect your chosen colour and is for illustration purposes only.



Pro Windbreaker BEHR003

▶ Printed SS

Outerwear



This item may be available with trims. If applicable, you may choose your own colour and customise the position in the personalise menu. Image may not reflect your chosen colour and is for illustration purposes only.





**SUR320** 

► Printed Surridge logo







# Small Holdall **SUR364**

► Printed Surridge logo



#### Surridge **Quarter Sock** SUR421

► Printed SS



#### **Dual Backpack** DU004

- ► Printed Surridge logo
- ► Available unbranded
- ➤ Size: 55cm x 38cm



# SURRIDGE

Britannia Centre, Network 65 Business Park, Burnley, Lancashire, BB11 5ST

tel: +44 (0) 1282 418 418 fax: +44 (0) 1282 418 419

online: www.surridgesport.com email: sales@surridgesport.com

twitter: @surridgesport facebook: Surridge Sport

All information within this catalogue was correct at the time of production & is subject to change without prior notice.