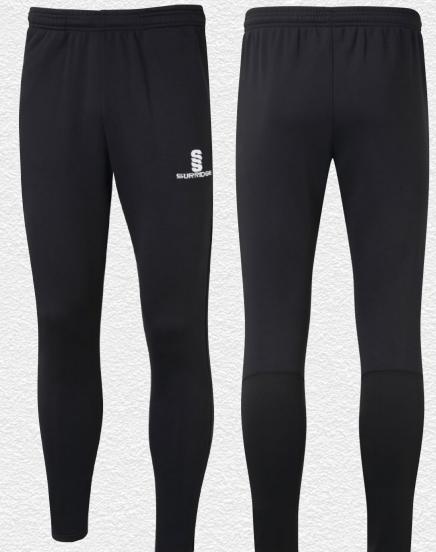

We formally extend an open invite to any of your personnel to visit us at any time.

► Embroidered

► Embroidered Surridge logo

**Ripstop Track Pant** SUR375

► Embroidered Surridge logo

**Pocketed Training Ripstop** Shorts SUR331