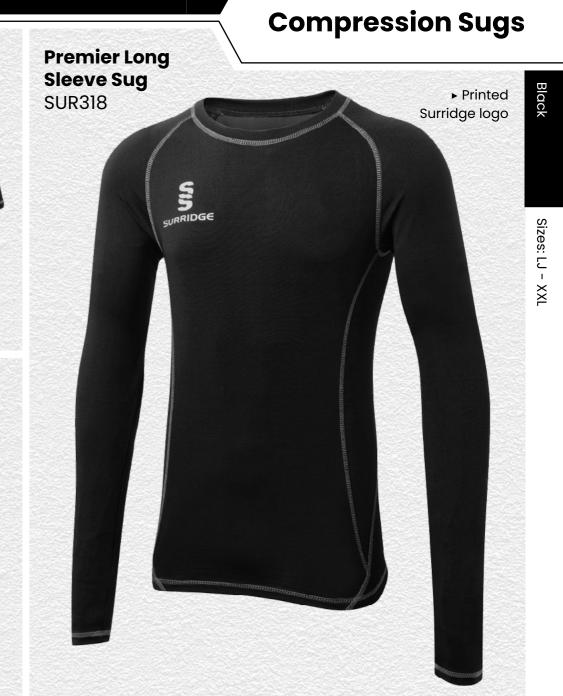

cket** ► Printed SS SURBEHR-002

Padded Bodywarmer R244X



lale & Female Fits



▶ Printed SS

Outerwear

Holkham Down Feel Jacket SUR181

▶ Printed SS



Ice Bird **Padded Gilet SUR193** 

► Printed SS



▶ Printed SS



Full Length Sub Coat BEHR001 ▶ Printed SS

This item may be available with trims. If applicable, you may choose your own colour and customise the position in the personalise menu. Image may not reflect your chosen colour and is for illustration purposes only.



Pro Windbreaker BEHR003

▶ Printed SS

Outerwear



This item may be available with trims. If applicable, you may choose your own colour and customise the position in the personalise menu. Image may not reflect your chosen colour and is for illustration purposes only.





**SUR320** 

► Printed Surridge logo







# Small Holdall **SUR364**

► Printed Surridge logo



#### Surridge **Quarter Sock** SUR421

► Printed SS



#### **Dual Backpack** DU004

- ► Printed Surridge logo
- ► Available unbranded
- ➤ Size: 55cm x 38cm



# SURRIDGE

Britannia Centre, Network 65 Business Park, Burnley, Lancashire, BB11 5ST

tel: +44 (0) 1282 418 418 fax: +44 (0) 1282 418 419

online: www.surridgesport.com email: sales@surridgesport.com

twitter: @surridgesport facebook: Surridge Sport

All information within this catalogue was correct at the time of production & is subject to change without prior notice.