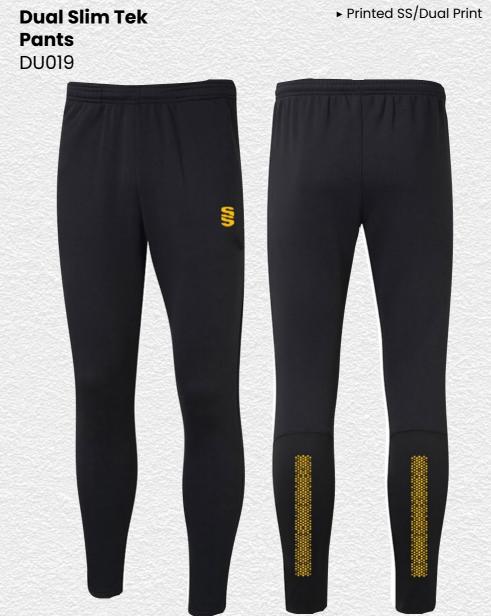

Dual Zipped Hoodie

DU012

► Printed SS/Dual Print

**Dual Rain** Jacket DU003

**Dual Short** 

**Dual Active Short** DU029

► Printed SS

visit: www.surridgesport.com tel: 01282 418 418 email: sales@surridgesport.com