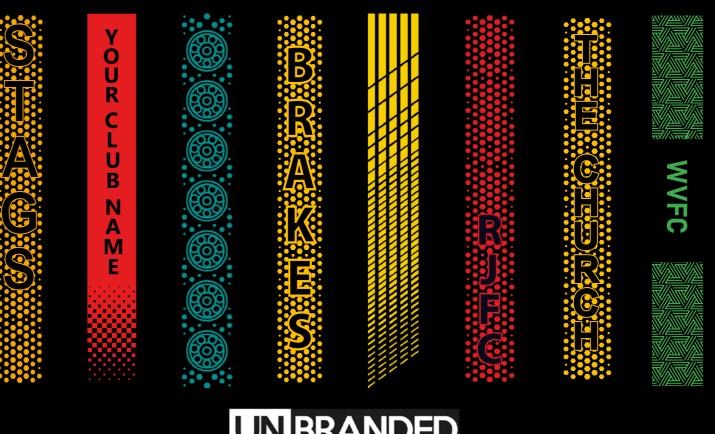

► Embroidered Surridge logo

**Blade Training Shorts** SUR370

We can also produce a bespoke print with a minimum of 100 prints (50 garments).

**UN BRANDED** 

All products showing the unbranded logo are available without the SS logo.