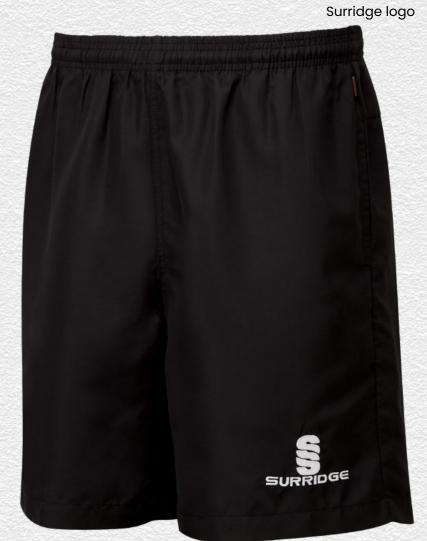

► Embroidered Surridge logo

**Blade Training Shorts** SUR370

We can also produce a bespoke print with a minimum of 100 prints (50 garments).

**UN BRANDED** 

All products showing the unbranded logo are available without the SS logo.