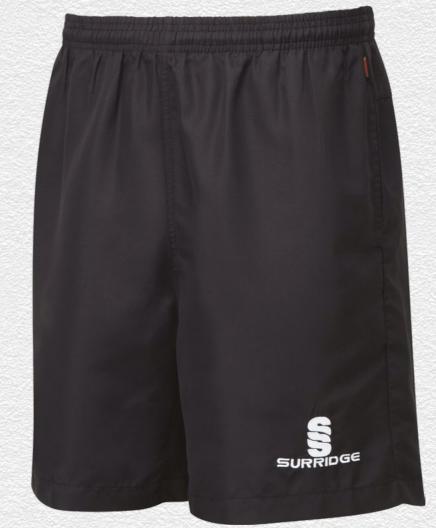

► Embroidered Surridge logo

**Blade Training Shorts** SUR370

We can also produce a bespoke print with a minimum of 100 prints (50 garments).

**UN BRANDED** 

All products showing the unbranded logo are available without the SS logo.