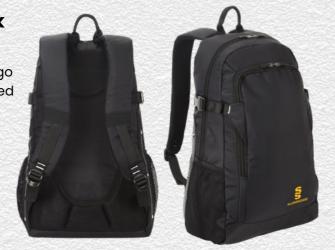

#### **Dual Backpack** DU004

- ► Printed Surridge logo
- ► Available unbranded
- ➤ Size: 55cm x 38cm