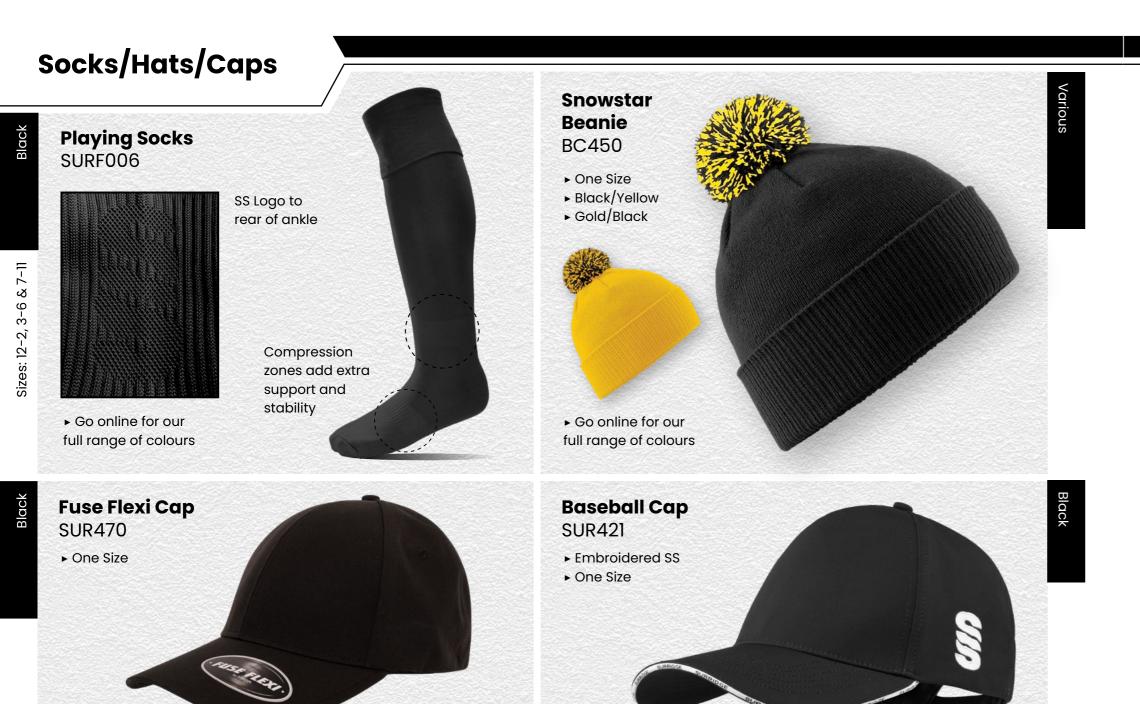

Rain Jacket** 

► Printed SS

**Match Day Jacket** ► Printed SS SURBEHR-002

Padded Bodywarmer R244X



lale & Female Fits



▶ Printed SS

Outerwear

Holkham Down Feel Jacket SUR181

▶ Printed SS



Ice Bird **Padded Gilet SUR193** 

► Printed SS



▶ Printed SS



Full Length Sub Coat BEHR001 ▶ Printed SS

This item may be available with trims. If applicable, you may choose your own colour and customise the position in the personalise menu. Image may not reflect your chosen colour and is for illustration purposes only.



Pro Windbreaker BEHR003

▶ Printed SS

Outerwear



This item may be available with trims. If applicable, you may choose your own colour and customise the position in the personalise menu. Image may not reflect your chosen colour and is for illustration purposes only.





**SUR320** 

► Printed Surridge logo







# Small Holdall **SUR364**

► Printed Surridge logo



#### Surridge **Quarter Sock** SUR421

► Printed SS



#### **Dual Backpack** DU004

- ► Printed Surridge logo
- ► Available unbranded
- ➤ Size: 55cm x 38cm



# SURRIDGE

Britannia Centre, Network 65 Business Park, Burnley, Lancashire, BB11 5ST

tel: +44 (0) 1282 418 418 fax: +44 (0) 1282 418 419

online: www.surridgesport.com email: sales@surridgesport.com

twitter: @surridgesport facebook: Surridge Sport

All information within this catalogue was correct at the time of production & is subject to change without prior notice.