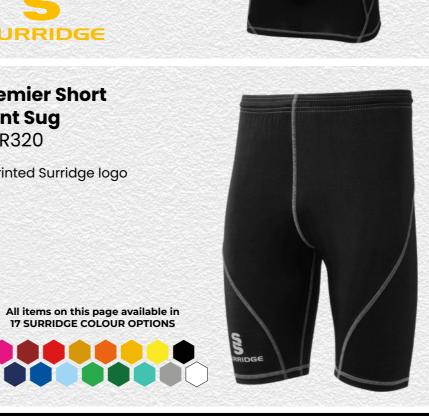

Jacket** ► Printed SS SURBEHR-002

Padded Bodywarmer R244X



lale & Female Fits



▶ Printed SS

Outerwear

Holkham Down Feel Jacket SUR181

▶ Printed SS



Ice Bird **Padded Gilet SUR193** 

► Printed SS



▶ Printed SS



Full Length Sub Coat BEHR001 ▶ Printed SS

This item may be available with trims. If applicable, you may choose your own colour and customise the position in the personalise menu. Image may not reflect your chosen colour and is for illustration purposes only.



Pro Windbreaker BEHR003

▶ Printed SS

Outerwear



This item may be available with trims. If applicable, you may choose your own colour and customise the position in the personalise menu. Image may not reflect your chosen colour and is for illustration purposes only.





**SUR320** 

► Printed Surridge logo







# Small Holdall **SUR364**

► Printed Surridge logo



#### Surridge **Quarter Sock** SUR421

► Printed SS



#### **Dual Backpack** DU004

- ► Printed Surridge logo
- ► Available unbranded
- ➤ Size: 55cm x 38cm



# SURRIDGE

Britannia Centre, Network 65 Business Park, Burnley, Lancashire, BB11 5ST

tel: +44 (0) 1282 418 418 fax: +44 (0) 1282 418 419

online: www.surridgesport.com email: sales@surridgesport.com

twitter: @surridgesport facebook: Surridge Sport

All information within this catalogue was correct at the time of production & is subject to change without prior notice.