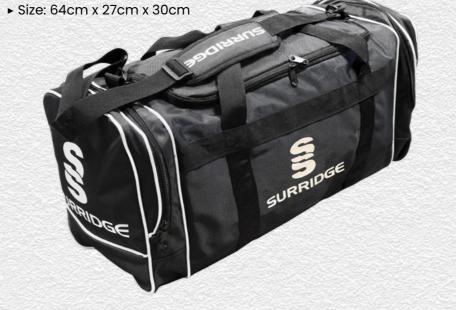

lale & Female Fits



▶ Printed SS

Outerwear

Holkham Down Feel Jacket SUR181

▶ Printed SS



Ice Bird **Padded Gilet SUR193** 

► Printed SS



▶ Printed SS



Full Length Sub Coat BEHR001 ▶ Printed SS

This item may be available with trims. If applicable, you may choose your own colour and customise the position in the personalise menu. Image may not reflect your chosen colour and is for illustration purposes only.



Pro Windbreaker BEHR003

▶ Printed SS

Outerwear



This item may be available with trims. If applicable, you may choose your own colour and customise the position in the personalise menu. Image may not reflect your chosen colour and is for illustration purposes only.





**SUR320** 

► Printed Surridge logo







# Small Holdall **SUR364**

► Printed Surridge logo



#### Surridge **Quarter Sock** SUR421

► Printed SS



#### **Dual Backpack** DU004

- ► Printed Surridge logo
- ► Available unbranded
- ➤ Size: 55cm x 38cm



# SURRIDGE

Britannia Centre, Network 65 Business Park, Burnley, Lancashire, BB11 5ST

tel: +44 (0) 1282 418 418 fax: +44 (0) 1282 418 419

online: www.surridgesport.com email: sales@surridgesport.com

twitter: @surridgesport facebook: Surridge Sport

All information within this catalogue was correct at the time of production & is subject to change without prior notice.