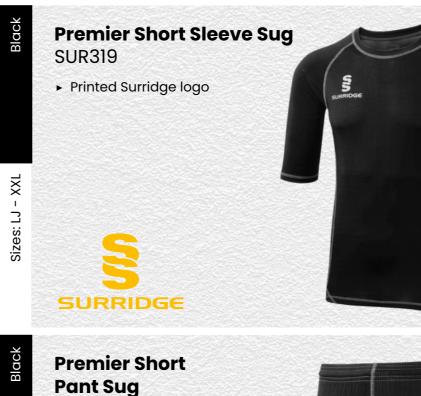

in Jacket** 

► Printed SS

**Match Day Jacket** ► Printed SS SURBEHR-002

Padded Bodywarmer R244X



lale & Female Fits



▶ Printed SS

Outerwear

Holkham Down Feel Jacket SUR181

▶ Printed SS



Ice Bird **Padded Gilet SUR193** 

► Printed SS



▶ Printed SS



Full Length Sub Coat BEHR001 ▶ Printed SS

This item may be available with trims. If applicable, you may choose your own colour and customise the position in the personalise menu. Image may not reflect your chosen colour and is for illustration purposes only.



Pro Windbreaker BEHR003

▶ Printed SS

Outerwear



This item may be available with trims. If applicable, you may choose your own colour and customise the position in the personalise menu. Image may not reflect your chosen colour and is for illustration purposes only.





**SUR320** 

► Printed Surridge logo







# Small Holdall **SUR364**

► Printed Surridge logo



#### Surridge **Quarter Sock** SUR421

► Printed SS



#### **Dual Backpack** DU004

- ► Printed Surridge logo
- ► Available unbranded
- ➤ Size: 55cm x 38cm



# SURRIDGE

Britannia Centre, Network 65 Business Park, Burnley, Lancashire, BB11 5ST

tel: +44 (0) 1282 418 418 fax: +44 (0) 1282 418 419

online: www.surridgesport.com email: sales@surridgesport.com

twitter: @surridgesport facebook: Surridge Sport

All information within this catalogue was correct at the time of production & is subject to change without prior notice.