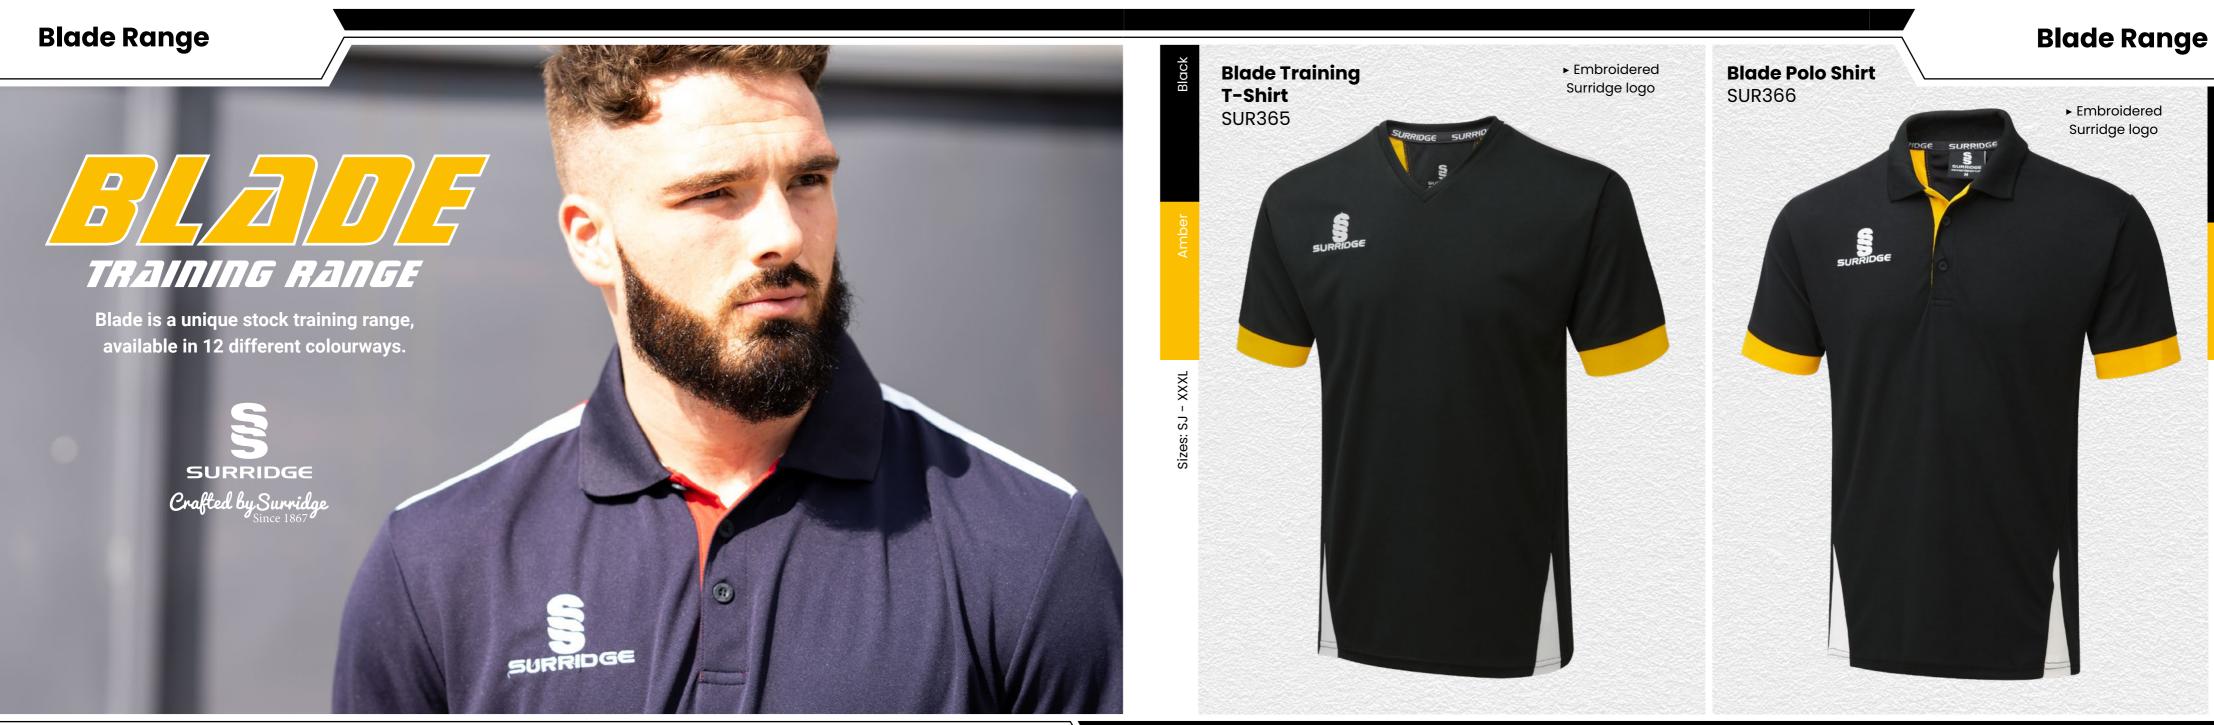

► Embroidered Surridge logo

**Blade Training Shorts** SUR370

We can also produce a bespoke print with a minimum of 100 prints (50 garments).

**UN BRANDED** 

All products showing the unbranded logo are available without the SS logo.