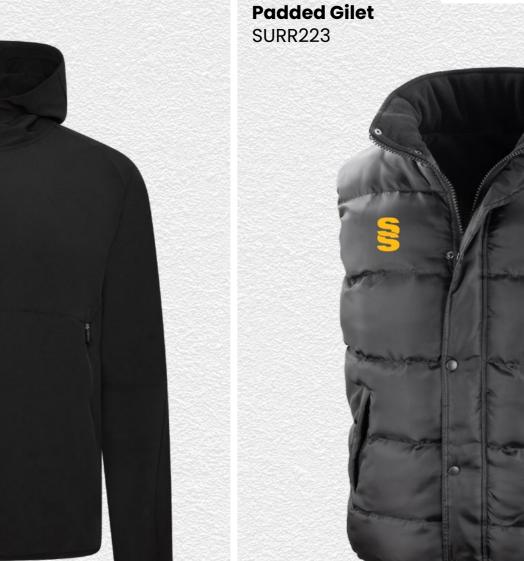

SURRIDGE

visit: www.surridgesport.com tel: 01282 418 418 email: sales@surridgesport.com

Outerwear

**Dual Rain Jacket** 

► Printed SS

**Match Day Jacket** ► Printed SS SURBEHR-002

Padded Bodywarmer R244X

lale & Female Fits