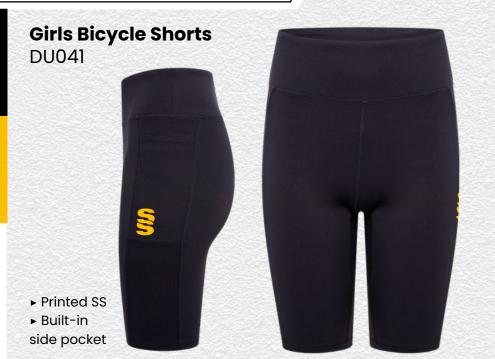

et** ► Printed SS SURBEHR-002

Padded Bodywarmer R244X



lale & Female Fits



▶ Printed SS

Outerwear

Holkham Down Feel Jacket SUR181

▶ Printed SS



Ice Bird **Padded Gilet SUR193** 

► Printed SS



▶ Printed SS



Full Length Sub Coat BEHR001 ▶ Printed SS

This item may be available with trims. If applicable, you may choose your own colour and customise the position in the personalise menu. Image may not reflect your chosen colour and is for illustration purposes only.



Pro Windbreaker BEHR003

▶ Printed SS

Outerwear



This item may be available with trims. If applicable, you may choose your own colour and customise the position in the personalise menu. Image may not reflect your chosen colour and is for illustration purposes only.





**SUR320** 

► Printed Surridge logo







# Small Holdall **SUR364**

► Printed Surridge logo



#### Surridge **Quarter Sock** SUR421

► Printed SS



#### **Dual Backpack** DU004

- ► Printed Surridge logo
- ► Available unbranded
- ➤ Size: 55cm x 38cm



# SURRIDGE

Britannia Centre, Network 65 Business Park, Burnley, Lancashire, BB11 5ST

tel: +44 (0) 1282 418 418 fax: +44 (0) 1282 418 419

online: www.surridgesport.com email: sales@surridgesport.com

twitter: @surridgesport facebook: Surridge Sport

All information within this catalogue was correct at the time of production & is subject to change without prior notice.