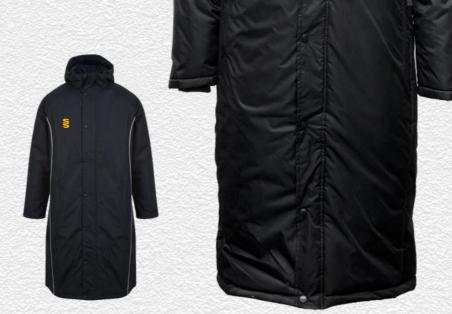

▶ Printed SS

Outerwear

Holkham Down Feel Jacket SUR181

▶ Printed SS

Ice Bird **Padded Gilet SUR193** 

► Printed SS

▶ Printed SS

Full Length Sub Coat BEHR001 ▶ Printed SS