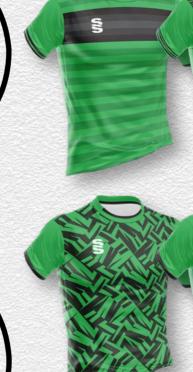

# Fast Track Design Range

Mens and Womens bespoke football shirts.

Strike, Vapour or Copa

Compliment your design with our stock range of shorts and socks.

# MAKE YOUR KIT STAND OUT!

The Range has been created with you in mind, **INCLUDING** the option too add your:

- LOGO/S CLUB CREST/S NAMES
- NUMBER/S SPONSOR/S

As many or as few as you'd prefer in a limitless range of colours.