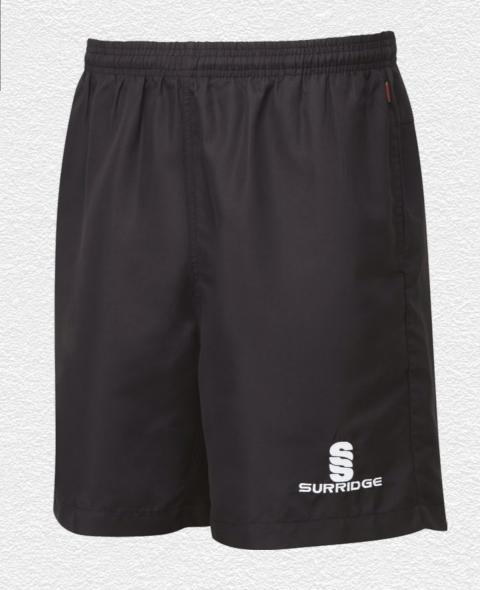

# Finishing touches: Add your stock shorts and socks

Complete your bespoke football kit by adding Surridge Sports **stock range** of **shorts** and **socks**. See examples below:

**Surridge Match Short** 

SURF005

Surridge Match Sock SURF006

Surridge Single Band Sock SURF027

Also available: Surridge Womens Match Short SUB-C-SHORTS-W005.

Please note: These are NOT part of the Surridge Stock Range.

WEEKTrace

5

Create your own bespoke