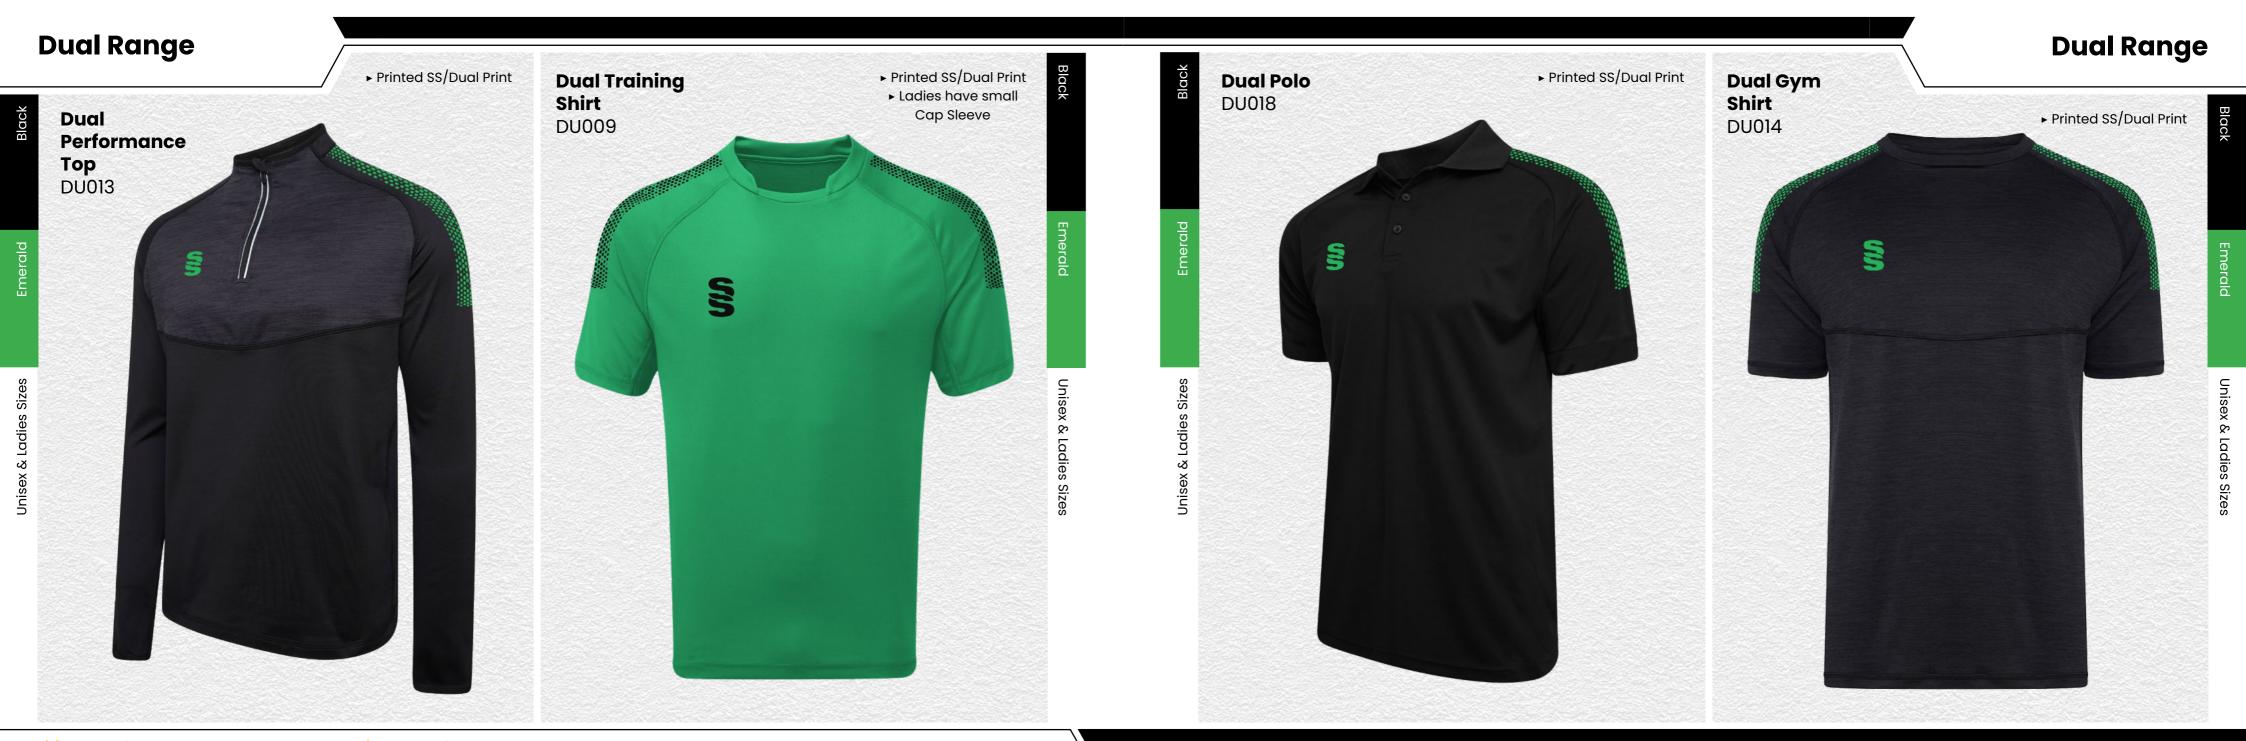

▶ Printed SS/Dual Print

Dual Rain
Jacket
DU003

► Printed SS

Dual Slim Tek
Pants
DU019

Fuse 1/4 Zip

► Printed SS/Fuse Print

► Printed SS/Fuse Print **Fuse Hoodie** 

**Fuse Shorts SUR457** 

**Dual Training** Jacket DU002

▶ Printed SS

Core Nova Lux **Padded Gilet** SURR223

► Printed SS

Dual Elite 1/4 Zip Training Jacket DU381

SURRIDGE

Outerwear

► Printed SS