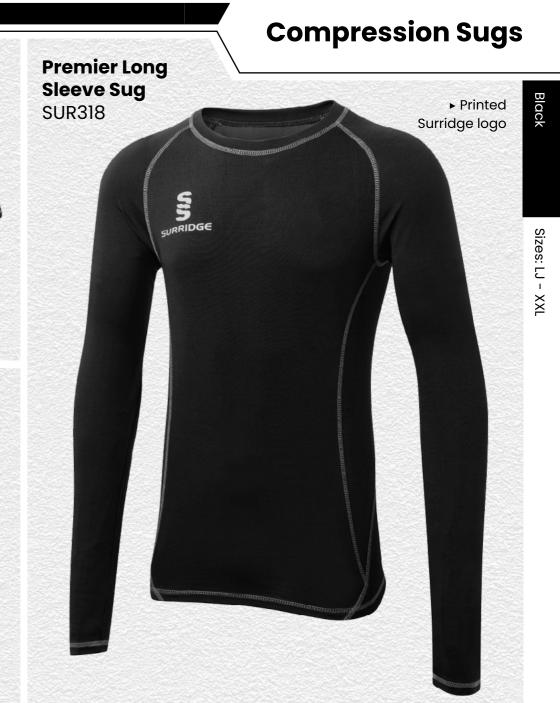

Supersoft Padded Jacket SURR233

**Premier Short Sleeve Sug** SUR319 ► Printed Surridge logo SURRIDGE **Premier Short** 

> **Pant Sug SUR320**

► Printed Surridge logo

All items on this page available in 17 SURRIDGE COLOUR OPTIONS