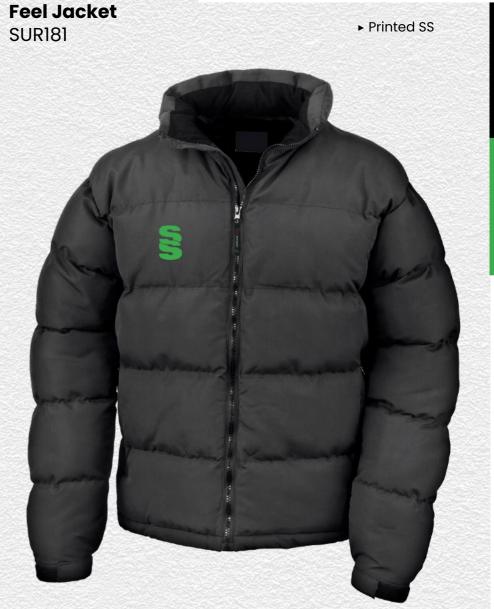

▶ Printed SS/Dual Print

Dual Rain
Jacket
DU003

► Printed SS

Dual Slim Tek
Pants
DU019

Fuse 1/4 Zip

► Printed SS/Fuse Print

► Printed SS/Fuse Print **Fuse Hoodie** 

**Fuse Shorts SUR457** 