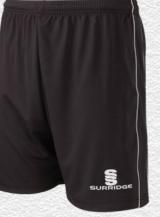

# Finishing touches: Add your stock shorts and socks

Complete your bespoke football kit by adding Surridge Sports **stock range** of **shorts** and **socks**. See examples below:

**Surridge Match Short** 

SURF005

Surridge Match Sock SURF006

Surridge Single Band Sock SURF027

Also available: Surridge Womens Match Short SUB-C-SHORTS-W005.

Please note: These are NOT part of the Surridge Stock Range.

WEEKTrace

5

Create your own bespoke