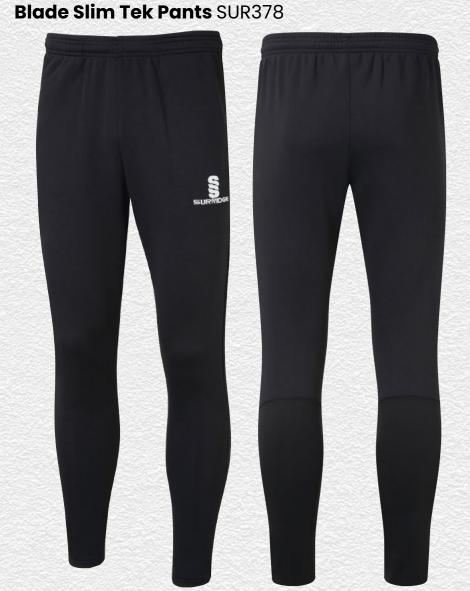

Male and Female fits available.
Bespoke training wear ALSO AVAILABLE to match outfield for a more bespoke look.

**Blade Polo Shirt** 

**SUR366** 

visit: www.surridgesport.com tel: 01282 418 418 email: sales@surridgesport.com

► Embroidered Surridge logo

**Ripstop Track Pant** SUR375

Surridge logo

► Embroidered

**Pocketed Training Ripstop** Shorts SUR331

► Embroidered Surridge logo

visit: www.surridgesport.com tel: 01282 418 418 email: sales@surridgesport.com