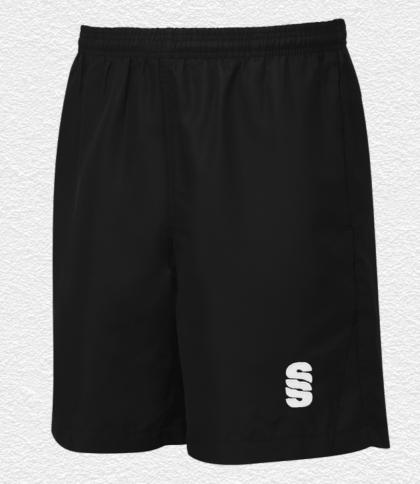

▶ Printed SS/Dual Print

Dual Rain
Jacket
DU003

► Printed SS

Dual Slim Tek
Pants
DU019

Fuse 1/4 Zip

► Printed SS/Fuse Print

► Printed SS/Fuse Print **Fuse Hoodie** 

**Fuse Shorts SUR457** 