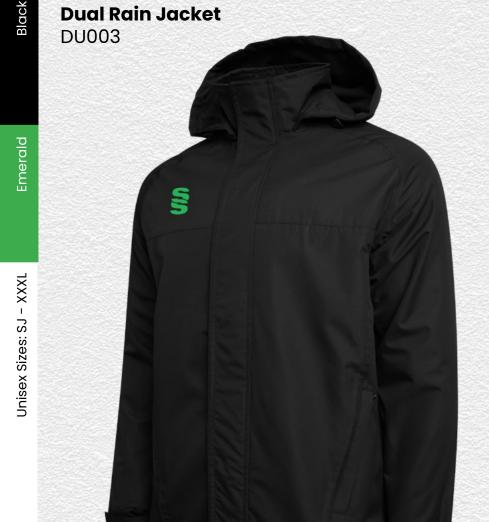

▶ Printed SS/Dual Print

Dual Rain
Jacket
DU003

► Printed SS

Dual Slim Tek
Pants
DU019

Fuse 1/4 Zip

► Printed SS/Fuse Print

► Printed SS/Fuse Print **Fuse Hoodie** 

**Fuse Shorts SUR457** 