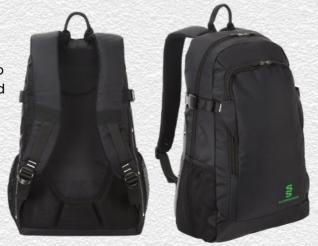

#### **Dual Backpack** DU004

- ► Printed Surridge logo
- ► Available unbranded
- ➤ Size: 55cm x 38cm