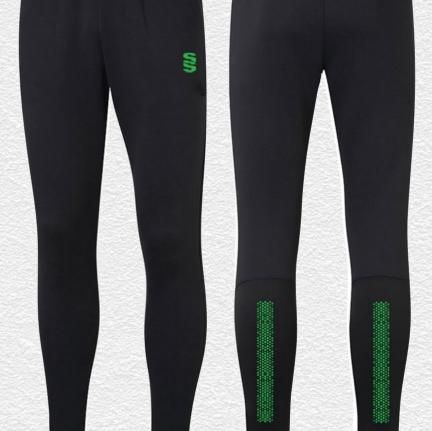

▶ Printed SS/Dual Print

Dual Rain
Jacket
DU003

► Printed SS

Dual Slim Tek
Pants
DU019

Fuse 1/4 Zip

► Printed SS/Fuse Print

► Printed SS/Fuse Print **Fuse Hoodie** 

**Fuse Shorts SUR457** 