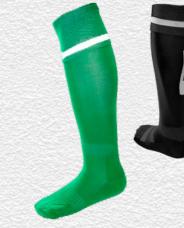

# Finishing touches: Add your stock shorts and socks

Complete your bespoke football kit by adding Surridge Sports **stock range** of **shorts** and **socks**. See examples below:

**Surridge Match Short** 

SURF005

Surridge Match Sock SURF006

Surridge Single Band Sock SURF027

Also available: Surridge Womens Match Short SUB-C-SHORTS-W005.

Please note: These are NOT part of the Surridge Stock Range.

WEEKTrace

5

Create your own bespoke