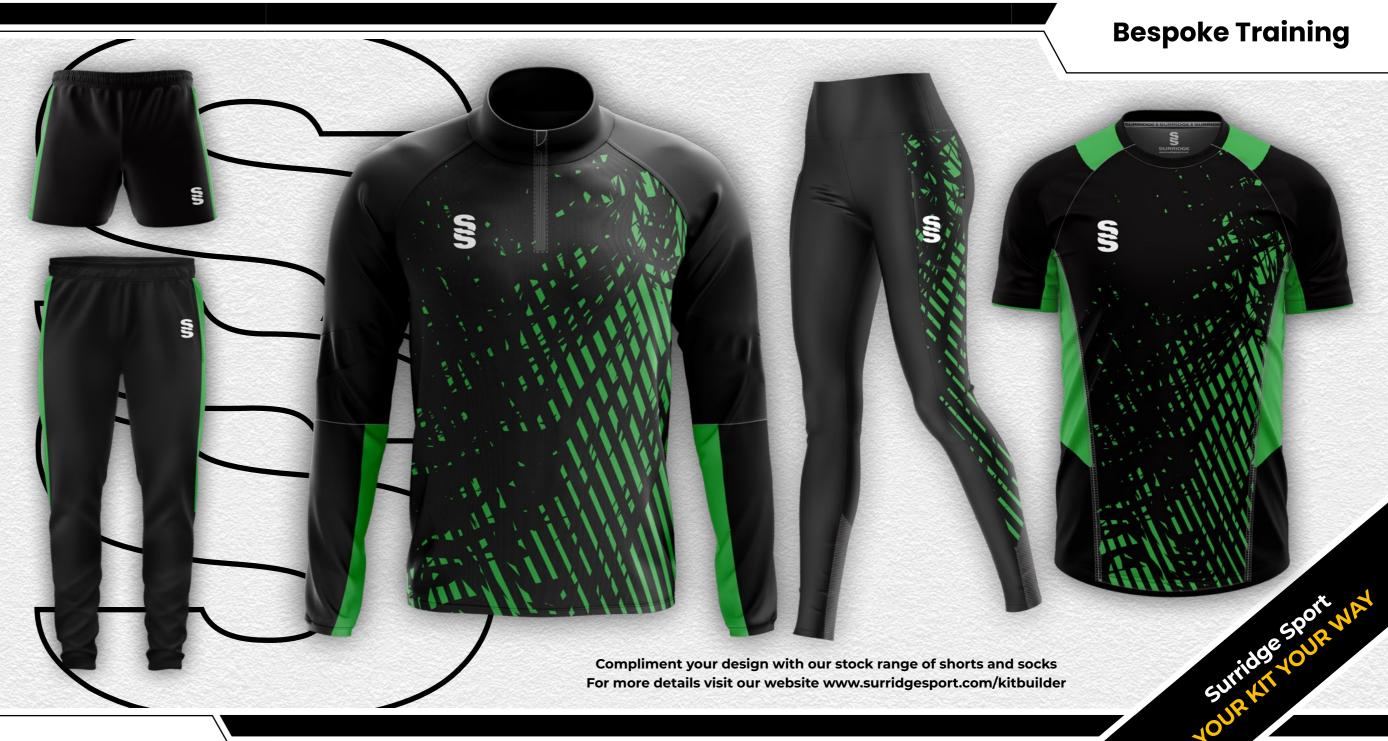

# Fast Track Design Range

Mens and Womens bespoke football shirts.

Strike, Vapour or Copa

Compliment your design with our stock range of shorts and socks.

# MAKE YOUR KIT STAND OUT!

The Range has been created with you in mind, **INCLUDING** the option too add your:

- LOGO/S CLUB CREST/S NAMES
- NUMBER/S SPONSOR/S

As many or as few as you'd prefer in a limitless range of colours.

# Finishing touches: Add your stock shorts and socks

Complete your bespoke football kit by adding Surridge Sports **stock range** of **shorts** and **socks**. See examples below:

**Surridge Match Short** 

# **FOOTBALL KIT**

Visit: www.surridgesport.com

Create your own bespoke

**FOOTBALL KIT** 

Visit: www.surridgesport.com

Compliment your design with our stock range of shorts and socks For more details visit our website www.surridgesport.com/kitbuilder