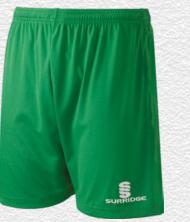

# Finishing touches: Add your stock shorts and socks

Complete your bespoke football kit by adding Surridge Sports **stock range** of **shorts** and **socks**. See examples below:

**Surridge Match Short** 

SURF005

Surridge Match Sock SURF006

Surridge Single Band Sock SURF027

Also available: Surridge Womens Match Short SUB-C-SHORTS-W005.

Please note: These are NOT part of the Surridge Stock Range.

WEEKTrace

5

Create your own bespoke