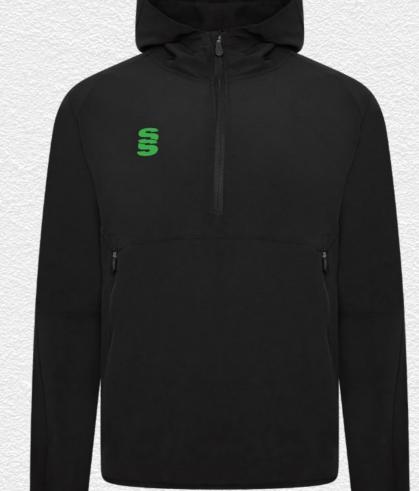

▶ Printed SS/Dual Print

Dual Rain
Jacket
DU003

► Printed SS

Dual Slim Tek
Pants
DU019

Fuse 1/4 Zip

► Printed SS/Fuse Print

► Printed SS/Fuse Print **Fuse Hoodie** 

**Fuse Shorts SUR457** 