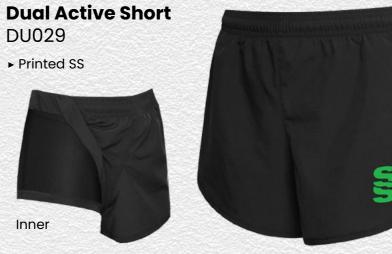

s available.
Bespoke training wear ALSO AVAILABLE to match outfield for a more bespoke look.





**Blade Polo Shirt** 

**SUR366** 





visit: www.surridgesport.com tel: 01282 418 418 email: sales@surridgesport.com

► Embroidered Surridge logo

**Ripstop Track Pant** SUR375

Surridge logo

► Embroidered

**Pocketed Training Ripstop** Shorts SUR331

► Embroidered Surridge logo













visit: www.surridgesport.com tel: 01282 418 418 email: sales@surridgesport.com



We can also produce a bespoke print with a minimum of 100 prints (50 garments).



**UN BRANDED** 

All products showing the unbranded logo are available without the SS logo.





erald

es: SJ - XX

Blac

Emerc

izes: XXS -

▶ Printed SS/Dual Print



Dual Rain
Jacket
DU003

► Printed SS



Dual Slim Tek
Pants
DU019







Fuse 1/4 Zip

► Printed SS/Fuse Print



► Printed SS/Fuse Print **Fuse Hoodie** 



**Fuse Shorts SUR457** 





**Dual Training** Jacket DU002





▶ Printed SS

Core Nova Lux **Padded Gilet** SURR223

► Printed SS



Dual Elite 1/4 Zip Training Jacket DU381



SURRIDGE

Outerwear



► Printed SS











Holkham Down

This item may be available with trims. choose your own the position in the personalise menu.

If applicable, you may colour and customise Image may not reflect your chosen colour and is for illustration purposes only.



Pro Windbreaker

BEHR003

Outerwear

▶ Printed SS

This item may be available with trims. If applicable, you may choose your own colour and customise the position in the personalise menu. Image may not reflect your chosen colour and is for illustration