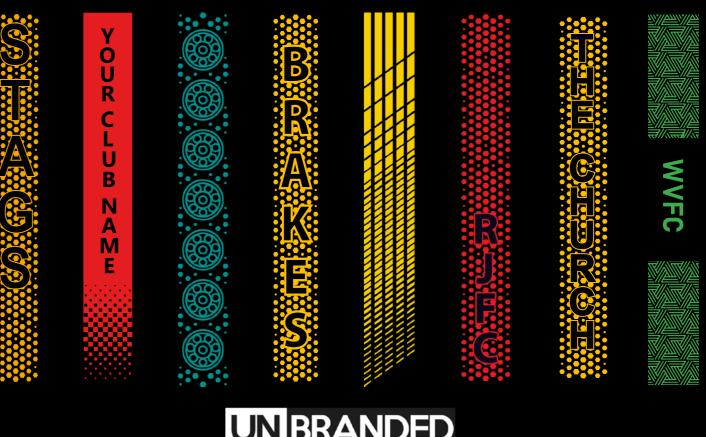

We can also produce a bespoke print with a minimum of 100 prints (50 garments).

**UN BRANDED** 

All products showing the unbranded logo are available without the SS logo.

erald

es: SJ - XX

Blac

Emerc

izes: XXS -