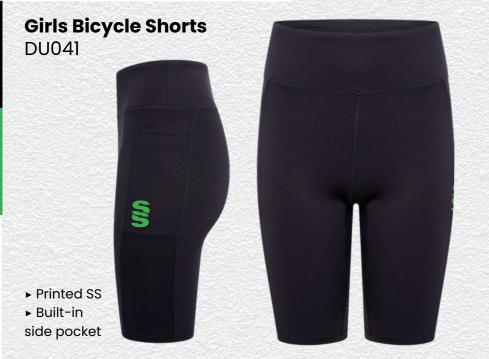

▶ Printed SS/Dual Print

Dual Rain
Jacket
DU003

► Printed SS

Dual Slim Tek
Pants
DU019

Fuse 1/4 Zip

► Printed SS/Fuse Print

► Printed SS/Fuse Print **Fuse Hoodie** 

**Fuse Shorts SUR457** 