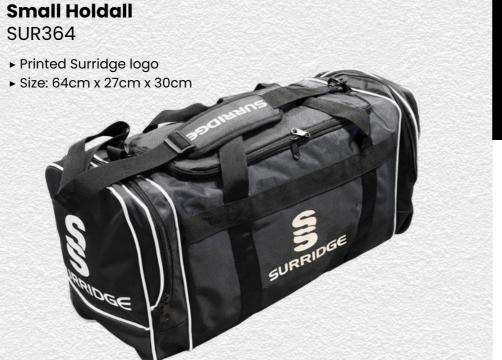

tion in the personalise menu.

If applicable, you may colour and customise Image may not reflect your chosen colour and is for illustration purposes only.



Pro Windbreaker

BEHR003

Outerwear

▶ Printed SS

This item may be available with trims. If applicable, you may choose your own colour and customise the position in the personalise menu. Image may not reflect your chosen colour and is for illustration purposes only.

Supersoft Padded Jacket SURR233



**Premier Short Sleeve Sug** SUR319 ► Printed Surridge logo SURRIDGE **Premier Short** 

> **Pant Sug SUR320**

► Printed Surridge logo

All items on this page available in 17 SURRIDGE COLOUR OPTIONS



visit: www.surridgesport.com tel: 01282 418 418 email: sales@surridgesport.com

Surridge

SUR421

▶ Printed SS

**Quarter Sock** 







#### **Dual Backpack** DU004

- ► Printed Surridge logo
- ► Available unbranded
- ➤ Size: 55cm x 38cm



# SURRIDGE

Britannia Centre, Network 65 Business Park, Burnley, Lancashire, BB11 5ST

tel: +44 (0) 1282 418 418 fax: +44 (0) 1282 418 419

online: www.surridgesport.com email: sales@surridgesport.com

twitter: @surridgesport facebook: Surridge Sport

All information within this catalogue was correct at the time of production & is subject to change without prior notice.