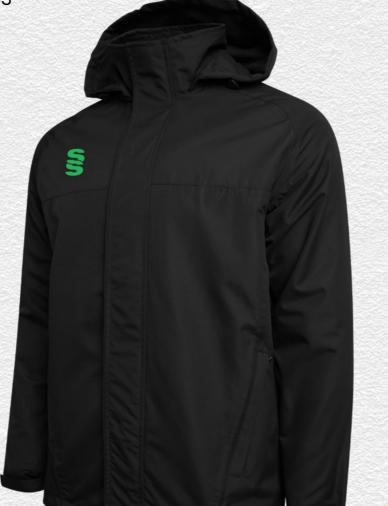

▶ Printed SS/Dual Print

Dual Rain
Jacket
DU003

► Printed SS

Dual Slim Tek
Pants
DU019

Fuse 1/4 Zip

► Printed SS/Fuse Print

► Printed SS/Fuse Print **Fuse Hoodie** 

**Fuse Shorts SUR457** 