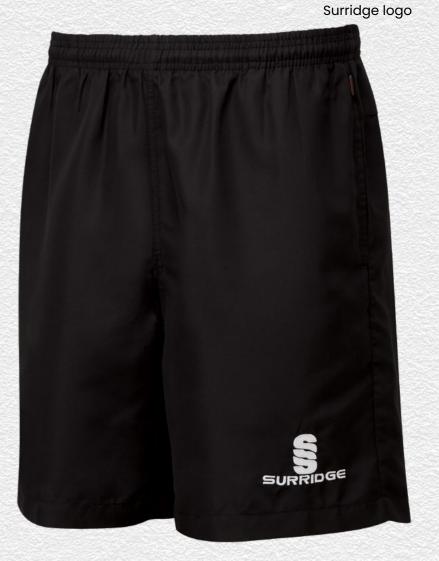

# Finishing touches: Add your stock shorts and socks

Complete your bespoke football kit by adding Surridge Sports **stock range** of **shorts** and **socks**. See examples below:

**Surridge Match Short** 

SURF005

Surridge Match Sock SURF006

Surridge Single Band Sock SURF027

Also available: Surridge Womens Match Short SUB-C-SHORTS-W005.

Please note: These are NOT part of the Surridge Stock Range.

WEEKTrace

5

Create your own bespoke