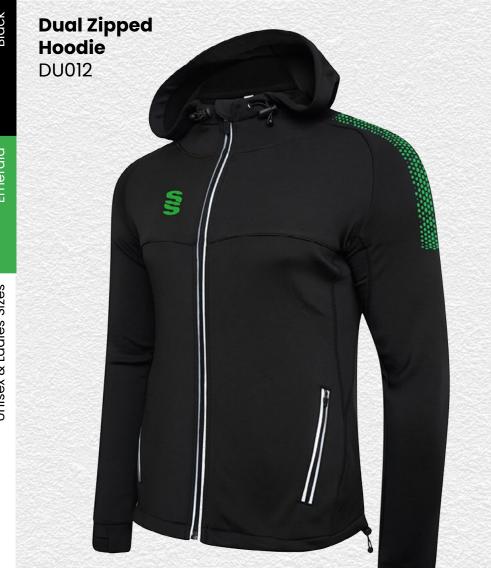

**UN BRANDED** 

All products showing the unbranded logo are available without the SS logo.

erald

es: SJ - XX

Blac

Emerc

izes: XXS -

▶ Printed SS/Dual Print