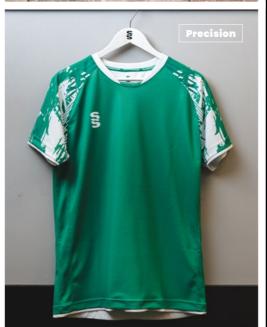

# **Fast Track Design Range**

Mens and Womens bespoke football shirts.

Inter, Premier, Strike or Precision

Compliment your design with our stock range of shorts and socks.

### **MAKE YOUR KIT STAND OUT!**

The Range has been created with you in mind, INCLUDING the option too add your:

- LOGO/S CLUB CREST/S NAMES
- NUMBER/S SPONSOR/S

As many or as few as you'd prefer in a limitless range of colours.

# Bespoke football shirt designs created for fast delivery... ADD YOUR LOGO'S, NAMES, NUMBERS & SPONSORS