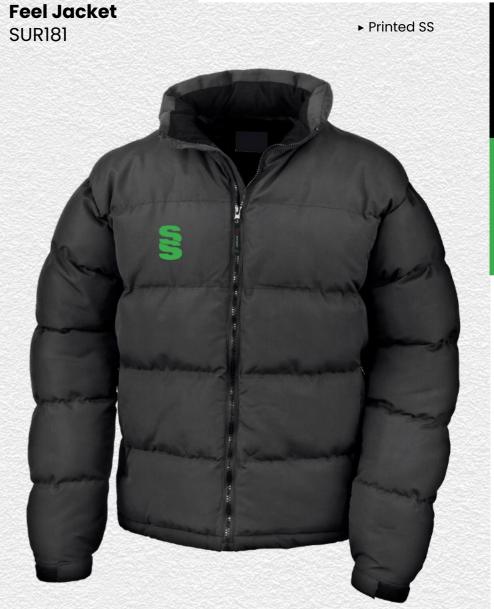

▶ Printed SS

Core Nova Lux **Padded Gilet** SURR223

► Printed SS

Dual Elite 1/4 Zip Training Jacket DU381

SURRIDGE

Outerwear

► Printed SS

Holkham Down