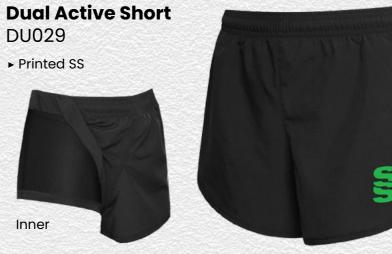

F005





**Surridge Match Sock** SURF006



**Surridge Single Band** Sock SURF027

Also available: Surridge Womens Match Short SUB-C-SHORTS-W005.

Please note: These are NOT part of the Surridge Stock Range.









► Embroidered Surridge logo

**Ripstop Track Pant** SUR375

Surridge logo

► Embroidered

**Pocketed Training Ripstop** Shorts SUR331

► Embroidered Surridge logo













visit: www.surridgesport.com tel: 01282 418 418 email: sales@surridgesport.com



We can also produce a bespoke print with a minimum of 100 prints (50 garments).



**UN BRANDED** 

All products showing the unbranded logo are available without the SS logo.





erald

es: SJ - XX

Blac

Emerc

izes: XXS -

▶ Printed SS/Dual Print



Dual Rain
Jacket
DU003

► Printed SS



Dual Slim Tek
Pants
DU019







Fuse 1/4 Zip

► Printed SS/Fuse Print



► Printed SS/Fuse Print **Fuse Hoodie** 



**Fuse Shorts SUR457** 





**Dual Training** Jacket DU002





▶ Printed SS

Core Nova Lux **Padded Gilet** SURR223

► Printed SS



Dual Elite 1/4 Zip Training Jacket DU381



SURRIDGE

Outerwear



► Printed SS











Holkham Down

This item may be available with trims. choose your own the position in the personalise menu.

If applicable, you may colour and customise Image may not reflect your chosen colour and is for illustration purposes only.



Pro Windbreaker

BEHR003

Outerwear

▶ Printed SS

This item may be available with trims. If applicable, you may choose your own colour and customise the position in the personalise menu. Image may not reflect your chosen colour and is for illustration