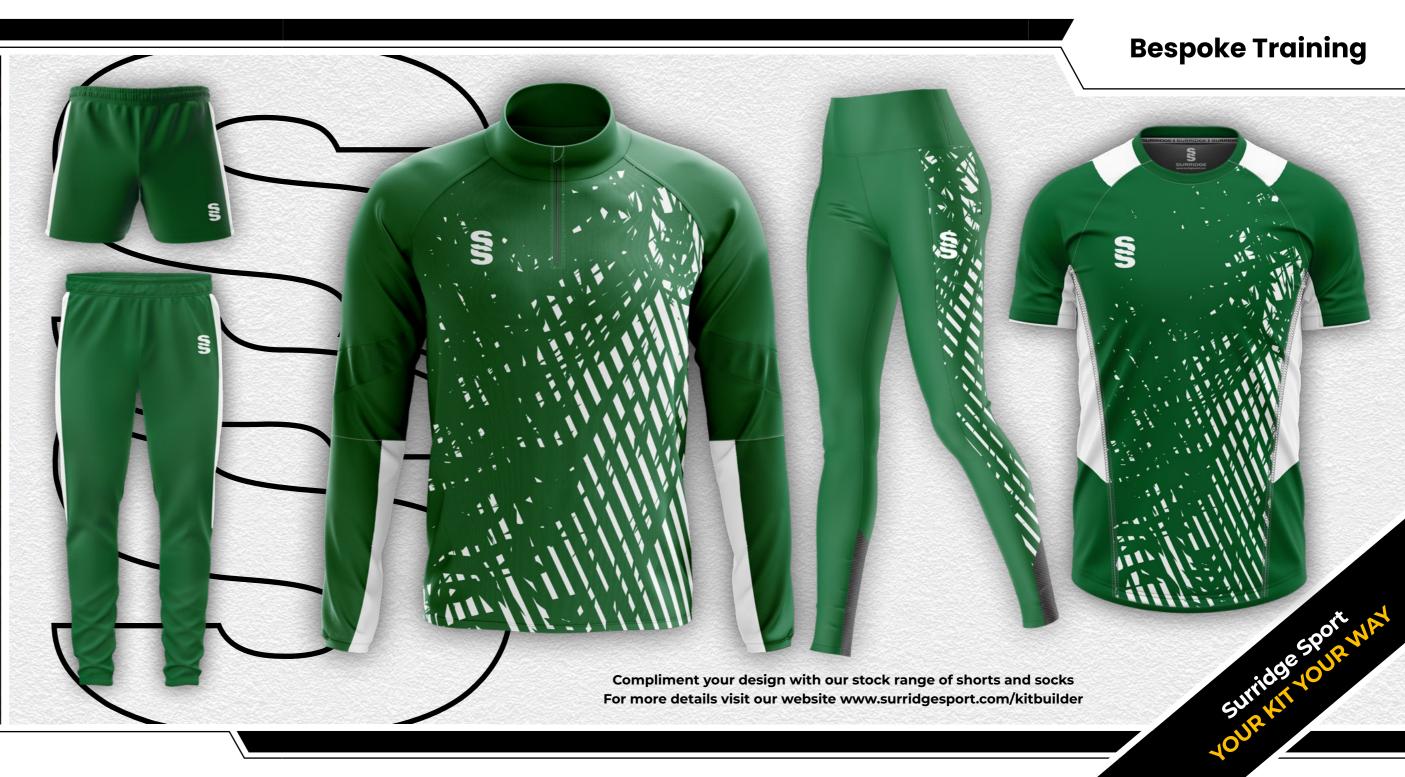

# **Fast Track Design Range**

Mens and Womens bespoke football shirts.

Inter, Premier, Strike or Precision

Compliment your design with our stock range of shorts and socks.

### **MAKE YOUR KIT STAND OUT!**

The Range has been created with you in mind, INCLUDING the option too add your:

- LOGO/S CLUB CREST/S NAMES
- NUMBER/S SPONSOR/S

As many or as few as you'd prefer in a limitless range of colours.

# Bespoke football shirt designs created for fast delivery... ADD YOUR LOGO'S, NAMES, NUMBERS & SPONSORS

# Finishing touches: Add your stock shorts and socks

Complete your bespoke football kit by adding Surridge Sports **stock range** of **shorts** and **socks**. See examples below:

SURF005

**Surridge Match Sock** SURF006