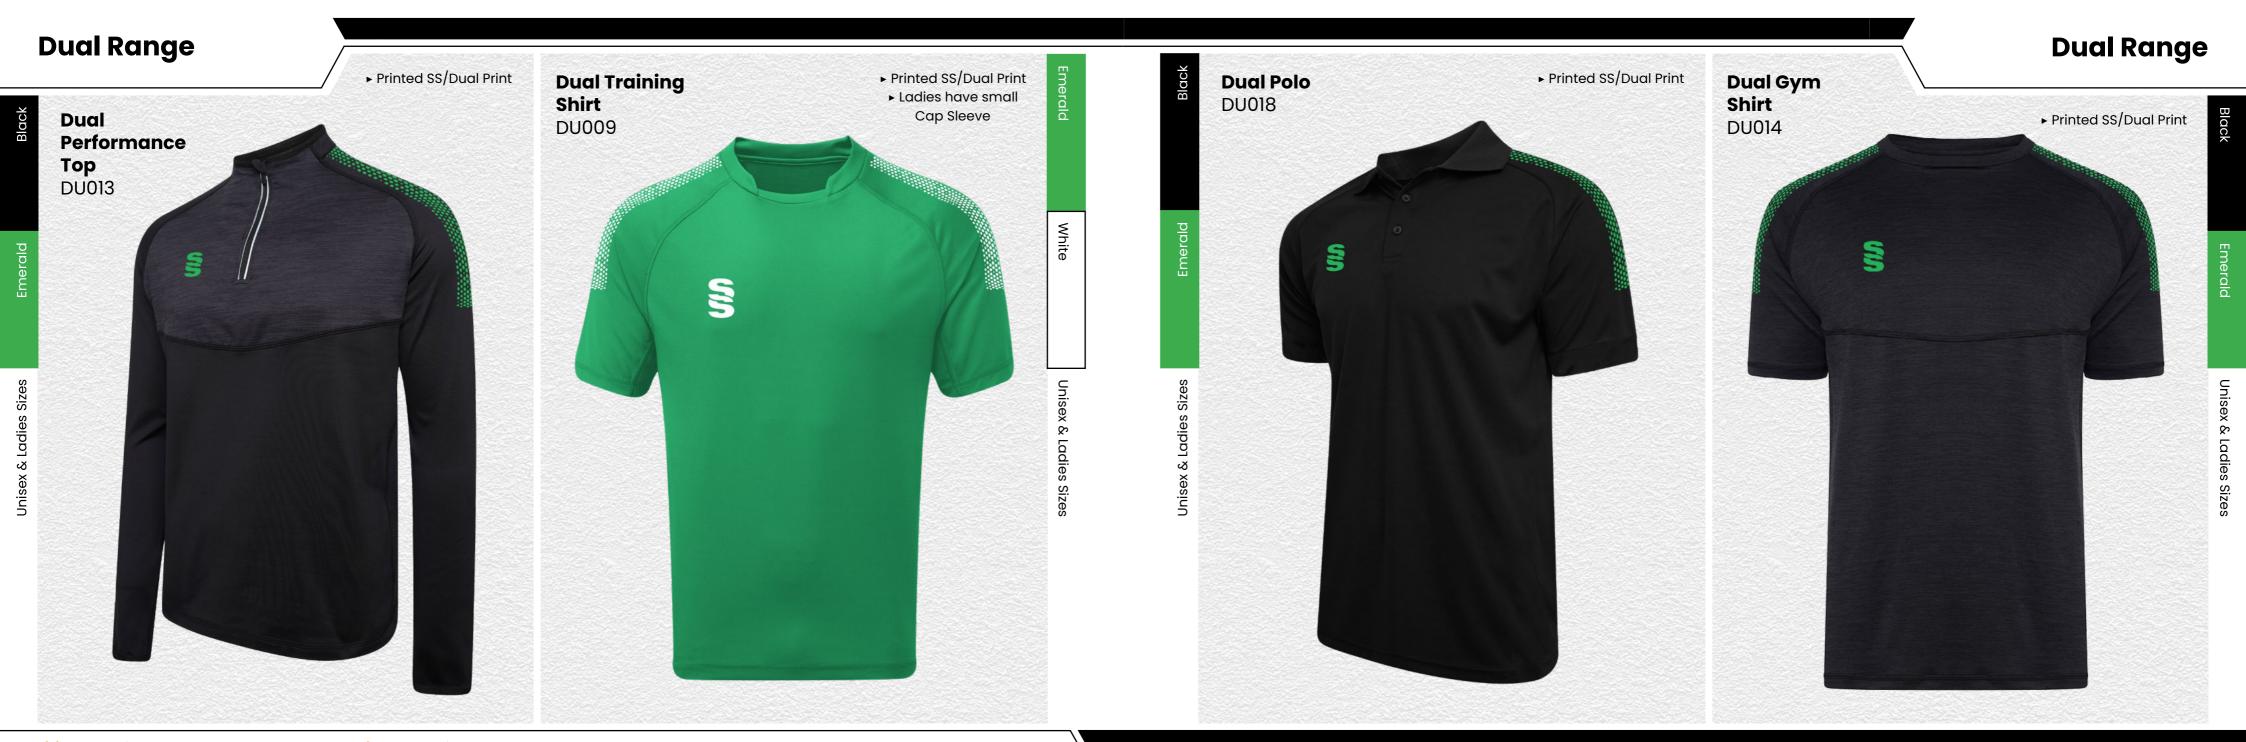

**UN BRANDED** 

All products showing the unbranded logo are available without the SS logo.

erald

es: SJ - XX

Blac

Emerc

izes: XXS -

▶ Printed SS/Dual Print