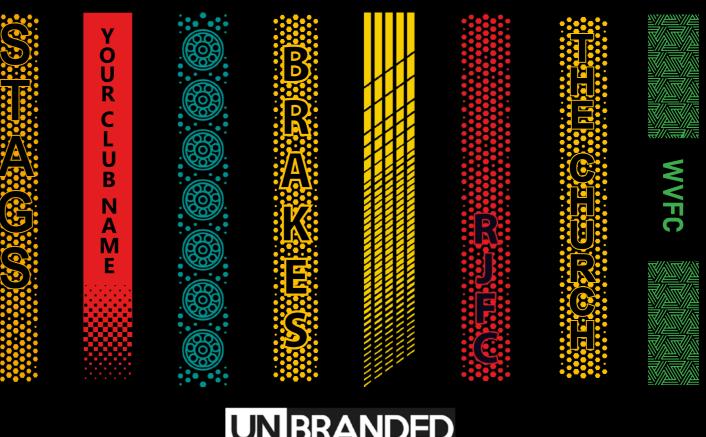

**UN BRANDED** 

All products showing the unbranded logo are available without the SS logo.

erald

es: SJ - XX

Blac

Emerc

izes: XXS -

▶ Printed SS/Dual Print