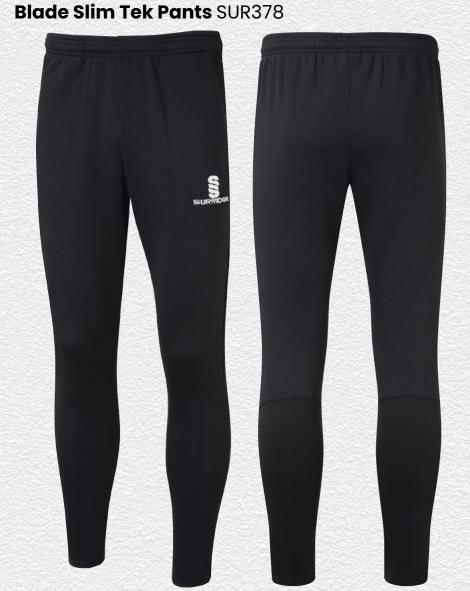

**Surridge Single Band** Sock SURF027

Also available: Surridge Womens Match Short SUB-C-SHORTS-W005.

Please note: These are NOT part of the Surridge Stock Range.

► Embroidered Surridge logo

**Ripstop Track Pant** SUR375