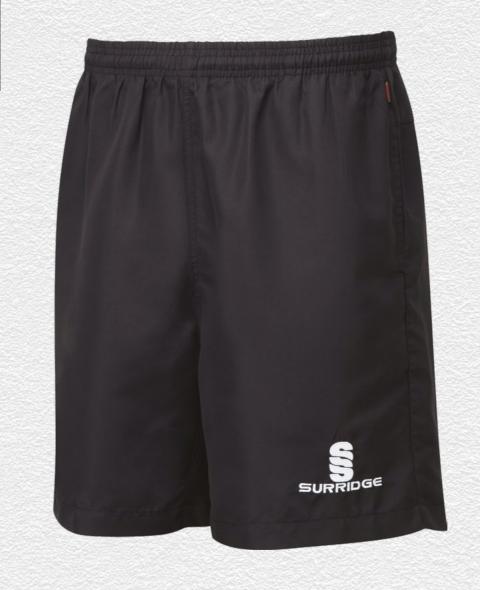

# Finishing touches: Add your stock shorts and socks

Complete your bespoke football kit by adding Surridge Sports **stock range** of **shorts** and **socks**. See examples below:

SURF005

**Surridge Match Sock** SURF006