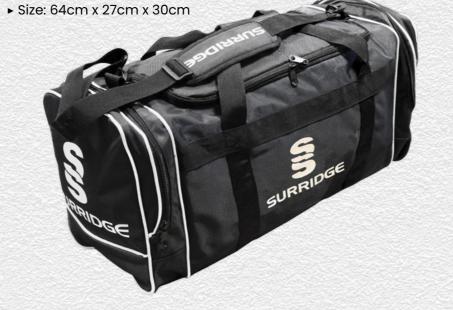

may colour and customise Image may not reflect your chosen colour and is for illustration purposes only.



Pro Windbreaker

BEHR003

Outerwear

▶ Printed SS

This item may be available with trims. If applicable, you may choose your own colour and customise the position in the personalise menu. Image may not reflect your chosen colour and is for illustration purposes only.

Supersoft Padded Jacket SURR233



**Premier Short Sleeve Sug** SUR319 ► Printed Surridge logo SURRIDGE **Premier Short** 

> **Pant Sug SUR320**

► Printed Surridge logo

All items on this page available in 17 SURRIDGE COLOUR OPTIONS



visit: www.surridgesport.com tel: 01282 418 418 email: sales@surridgesport.com

Surridge

SUR421

▶ Printed SS

**Quarter Sock** 



### Small Holdall SUR364

► Printed Surridge logo



### **Dual Backpack** DU004

- ► Printed Surridge logo
- ► Available unbranded
- ► Size: 55cm x 38cm



Emerald

# SURRIDGE

Britannia Centre, Network 65 Business Park, Burnley, Lancashire, BB11 5ST

tel: +44 (0) 1282 418 418 fax: +44 (0) 1282 418 419

online: www.surridgesport.com
email: sales@surridgesport.com

twitter: @surridgesport facebook: Surridge Sport

All information within this catalogue was correct at the time of production & is subject to change without prior notice.