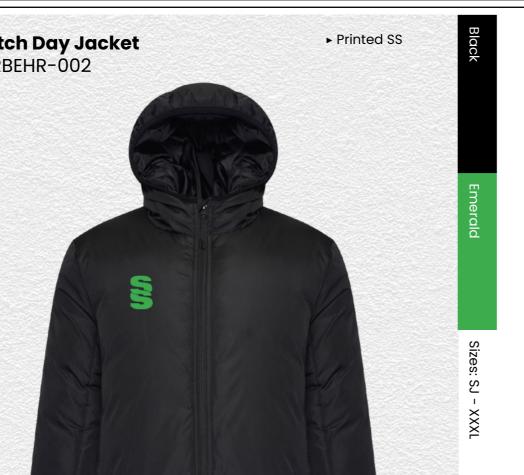

**UN BRANDED** 

All products showing the unbranded logo are available without the SS logo.

erald

es: SJ - XX

Blac

Emerc

izes: XXS -

▶ Printed SS/Dual Print