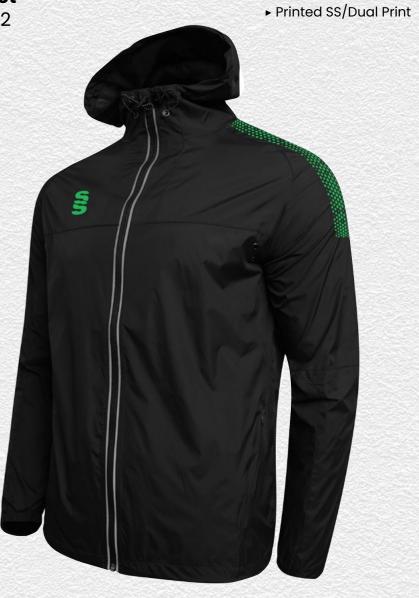

**UN BRANDED** 

All products showing the unbranded logo are available without the SS logo.

erald

es: SJ - XX

Blac

Emerc

izes: XXS -

▶ Printed SS/Dual Print

Dual Rain
Jacket
DU003

► Printed SS

Dual Slim Tek
Pants
DU019

Fuse 1/4 Zip

► Printed SS/Fuse Print

► Printed SS/Fuse Print **Fuse Hoodie** 

**Fuse Shorts SUR457** 

**Dual Training** Jacket DU002