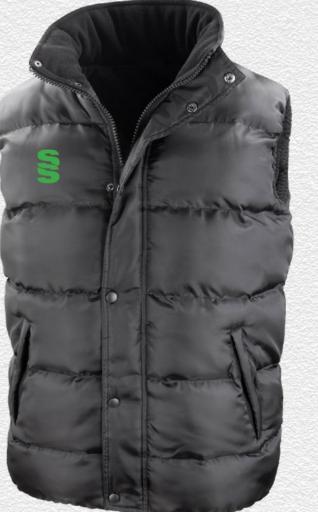

▶ Printed SS

Core Nova Lux **Padded Gilet** SURR223

► Printed SS

Dual Elite 1/4 Zip Training Jacket DU381

SURRIDGE

Outerwear

► Printed SS

Holkham Down