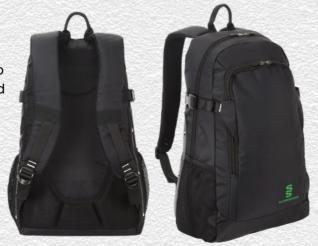

### **Dual Backpack** DU004

- ► Printed Surridge logo
- ► Available unbranded
- ► Size: 55cm x 38cm

Emerald