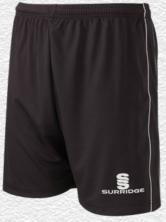

# Finishing touches: Add your stock shorts and socks

Complete your bespoke football kit by adding Surridge Sports **stock range** of **shorts** and **socks**. See examples below:

SURF005

**Surridge Match Sock** SURF006