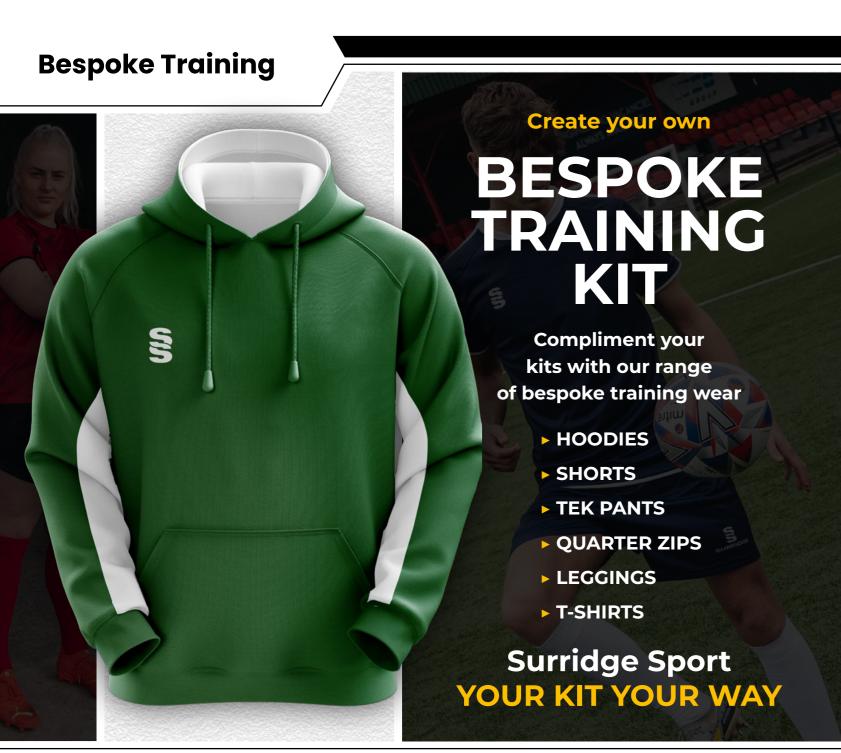

# **Fast Track Design Range**

Mens and Womens bespoke football shirts.

Inter, Premier, Strike or Precision

Compliment your design with our stock range of shorts and socks.

### **MAKE YOUR KIT STAND OUT!**

The Range has been created with you in mind, INCLUDING the option too add your:

- LOGO/S CLUB CREST/S NAMES
- NUMBER/S SPONSOR/S

As many or as few as you'd prefer in a limitless range of colours.

# Bespoke football shirt designs created for fast delivery... ADD YOUR LOGO'S, NAMES, NUMBERS & SPONSORS