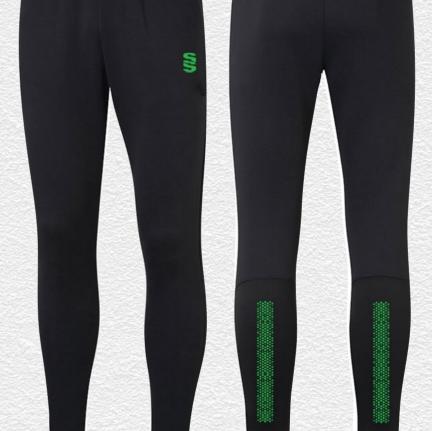

Dual Rain
Jacket
DU003

► Printed SS

Dual Slim Tek
Pants
DU019

Fuse 1/4 Zip

► Printed SS/Fuse Print

► Printed SS/Fuse Print **Fuse Hoodie** 

**Fuse Shorts SUR457** 

**Dual Training** Jacket DU002