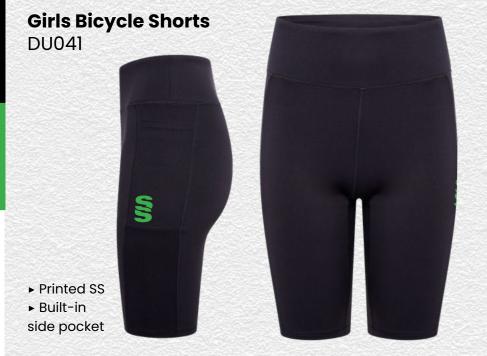

**UN BRANDED** 

All products showing the unbranded logo are available without the SS logo.

erald

es: SJ - XX

Blac

Emerc

izes: XXS -

▶ Printed SS/Dual Print