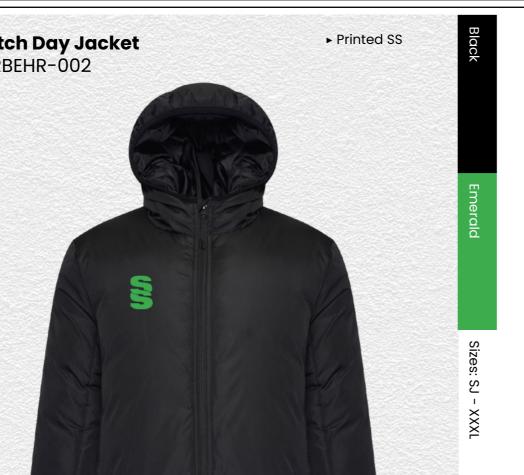

Pro Windbreaker

BEHR003

Outerwear

▶ Printed SS

This item may be available with trims. If applicable, you may choose your own colour and customise the position in the personalise menu. Image may not reflect your chosen colour and is for illustration purposes only.