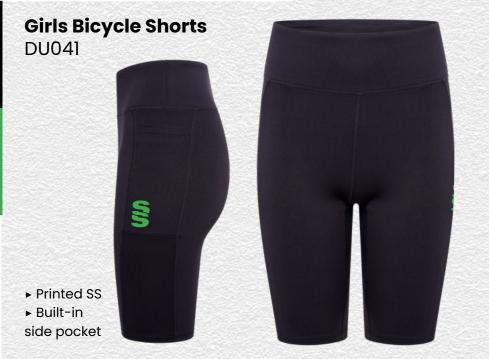

n

This item may be available with trims. choose your own the position in the personalise menu.

If applicable, you may colour and customise Image may not reflect your chosen colour and is for illustration purposes only.



Pro Windbreaker

BEHR003

Outerwear

▶ Printed SS

This item may be available with trims. If applicable, you may choose your own colour and customise the position in the personalise menu. Image may not reflect your chosen colour and is for illustration purposes only.

Supersoft Padded Jacket SURR233



**Premier Short Sleeve Sug** SUR319 ► Printed Surridge logo SURRIDGE

**Premier Short** 

► Printed Surridge logo

**Pant Sug SUR320** 





visit: www.surridgesport.com tel: 01282 418 418 email: sales@surridgesport.com

Surridge

SUR421

▶ Printed SS

**Quarter Sock** 







# **Dual Backpack** DU004

- ► Printed Surridge logo
- ► Available unbranded
- ➤ Size: 55cm x 38cm



# SURRIDGE

Britannia Centre, Network 65 Business Park, Burnley, Lancashire, BB11 5ST

tel: +44 (0) 1282 418 418 fax: +44 (0) 1282 418 419

online: www.surridgesport.com email: sales@surridgesport.com

twitter: @surridgesport facebook: Surridge Sport

All information within this catalogue was correct at the time of production & is subject to change without prior notice.