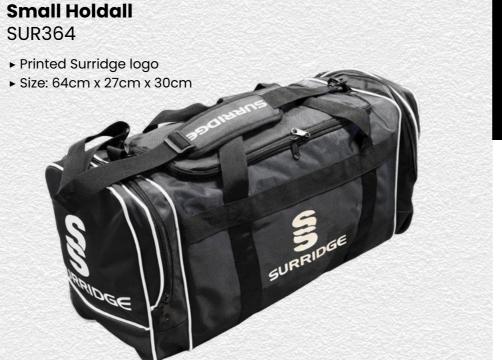

his item may be available with trims. choose your own the position in the personalise menu.

If applicable, you may colour and customise Image may not reflect your chosen colour and is for illustration purposes only.



Pro Windbreaker

BEHR003

Outerwear

▶ Printed SS

This item may be available with trims. If applicable, you may choose your own colour and customise the position in the personalise menu. Image may not reflect your chosen colour and is for illustration purposes only.

Supersoft Padded Jacket SURR233



**Premier Short Sleeve Sug** SUR319 ► Printed Surridge logo SURRIDGE

**Premier Short** 

► Printed Surridge logo

**Pant Sug SUR320** 





visit: www.surridgesport.com tel: 01282 418 418 email: sales@surridgesport.com

Surridge

SUR421

▶ Printed SS

**Quarter Sock** 







# **Dual Backpack** DU004

- ► Printed Surridge logo
- ► Available unbranded
- ➤ Size: 55cm x 38cm



# SURRIDGE

Britannia Centre, Network 65 Business Park, Burnley, Lancashire, BB11 5ST

tel: +44 (0) 1282 418 418 fax: +44 (0) 1282 418 419

online: www.surridgesport.com email: sales@surridgesport.com

twitter: @surridgesport facebook: Surridge Sport

All information within this catalogue was correct at the time of production & is subject to change without prior notice.