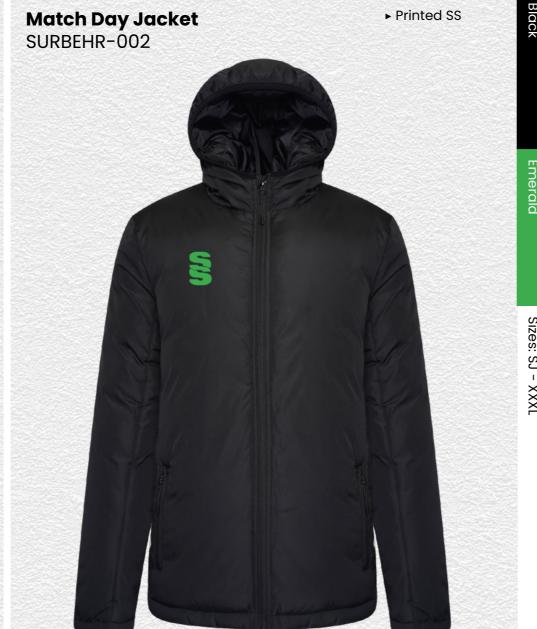

Pro Windbreaker

BEHR003

Outerwear

▶ Printed SS

This item may be available with trims. If applicable, you may choose your own colour and customise the position in the personalise menu. Image may not reflect your chosen colour and is for illustration purposes only.