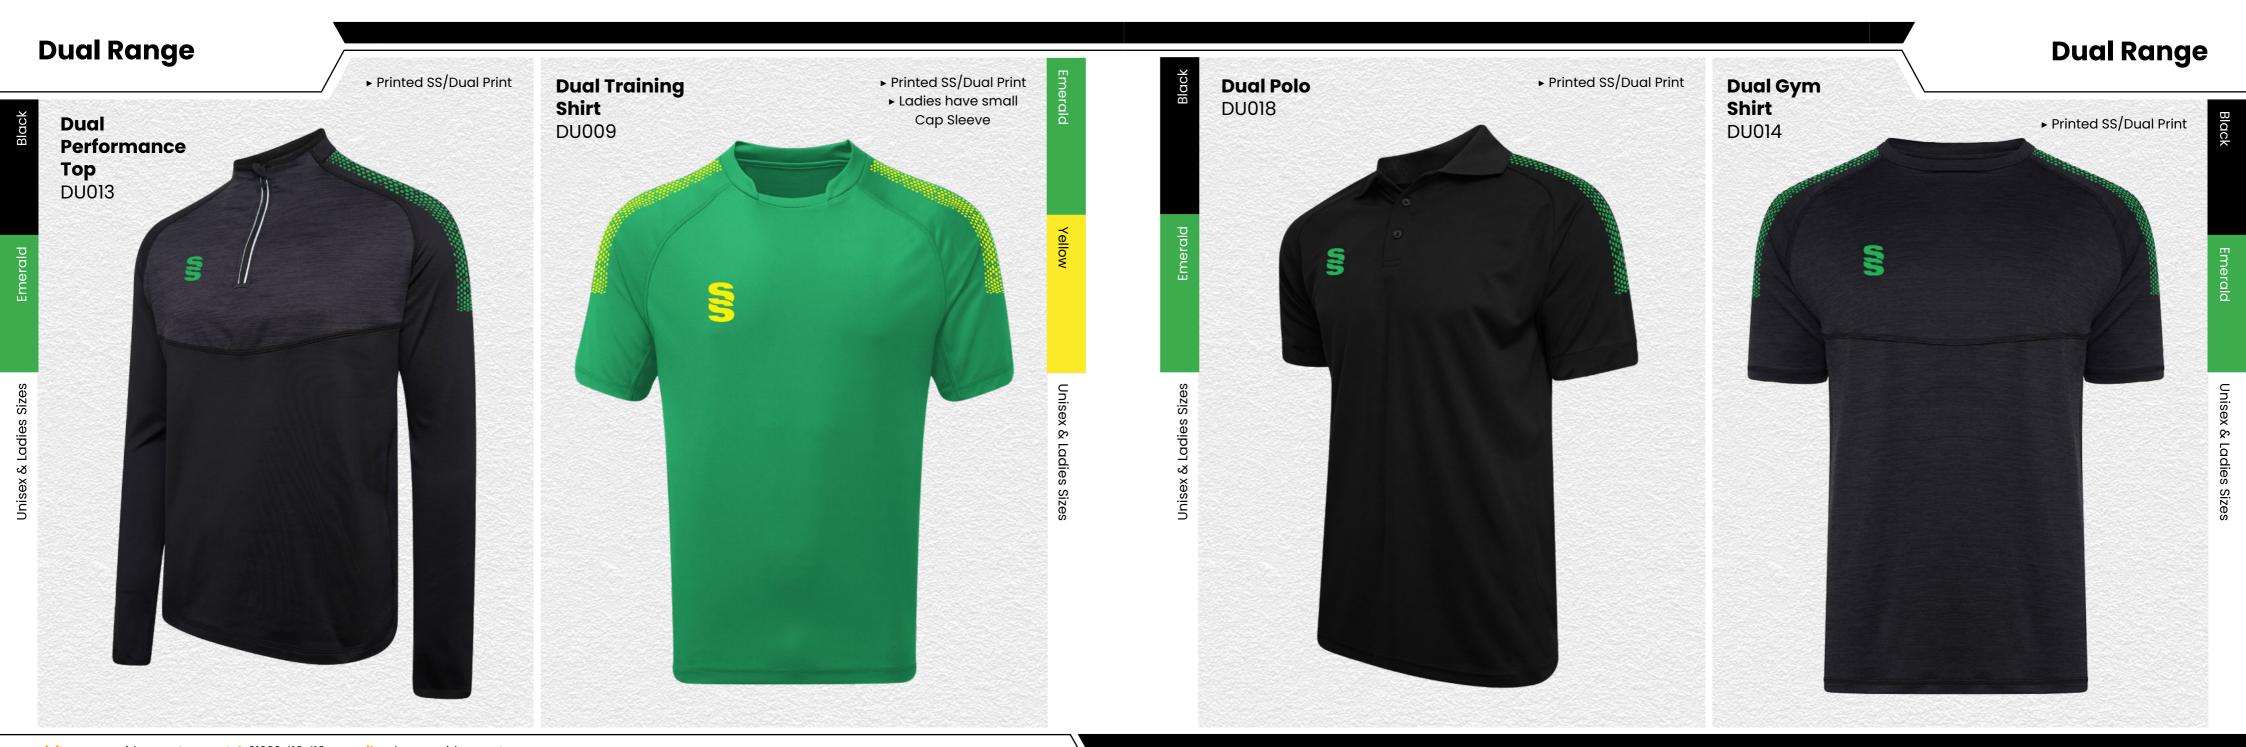

erald

es: SJ - XX

Blac

Emerc

izes: XXS -

▶ Printed SS/Dual Print

Dual Rain
Jacket
DU003

► Printed SS

Dual Slim Tek
Pants
DU019

**Fuse Shorts SUR457** 

► Embroidered SS

▶ Printed SS

Core Nova Lux **Padded Gilet** SURR223

► Printed SS

Dual Elite 1/4 Zip Training Jacket DU381

SURRIDGE