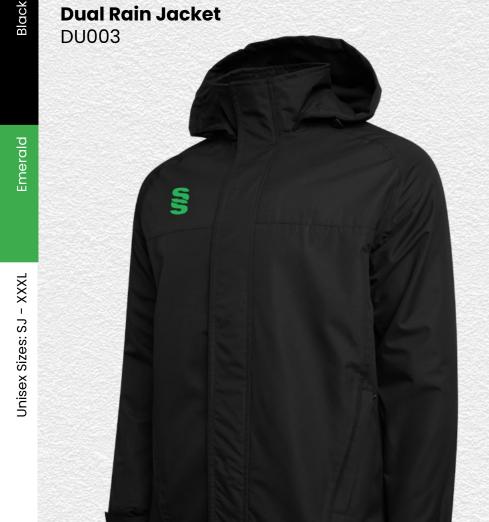

erald

es: SJ - XX

Blac

Emerc

izes: XXS -

▶ Printed SS/Dual Print

Dual Rain
Jacket
DU003

► Printed SS