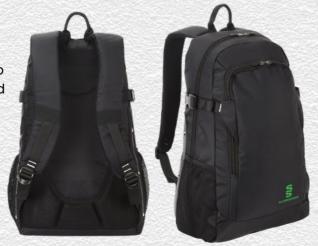

# **Dual Backpack** DU004

- ► Printed Surridge logo
- ► Available unbranded
- ➤ Size: 55cm x 38cm