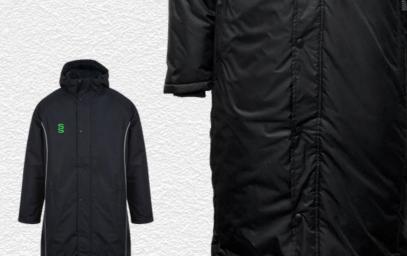

Outerwear

► Printed SS

Holkham Down

This item may be available with trims. choose your own the position in the personalise menu.

If applicable, you may colour and customise Image may not reflect your chosen colour and is for illustration purposes only.