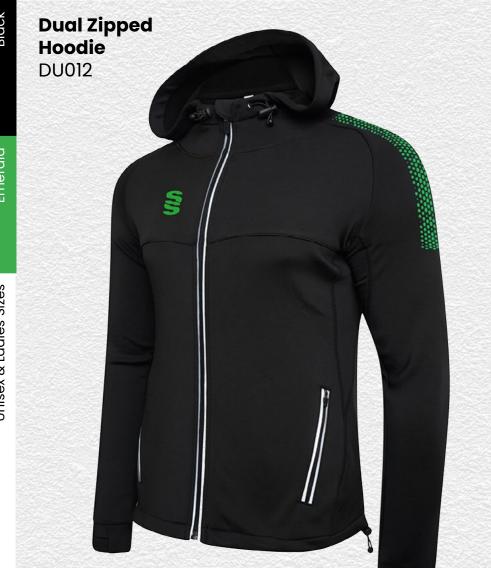

erald

es: SJ - XX

Blac

Emerc

izes: XXS -

▶ Printed SS/Dual Print

Dual Rain
Jacket
DU003

► Printed SS

Dual Slim Tek
Pants
DU019

**Fuse Shorts SUR457** 

► Embroidered SS

▶ Printed SS

Core Nova Lux **Padded Gilet** SURR223

► Printed SS

Dual Elite 1/4 Zip Training Jacket DU381

SURRIDGE