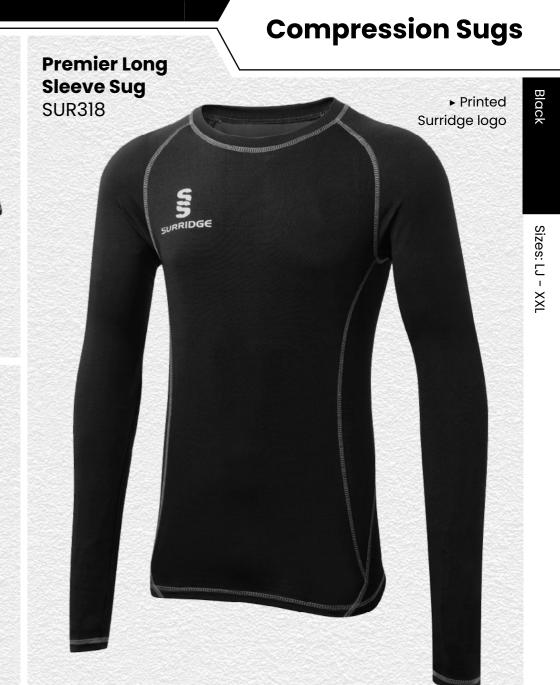

let** SURR223

► Printed SS



Dual Elite 1/4 Zip Training Jacket DU381



SURRIDGE

Outerwear



► Printed SS











Holkham Down

This item may be available with trims. choose your own the position in the personalise menu.

If applicable, you may colour and customise Image may not reflect your chosen colour and is for illustration purposes only.



Pro Windbreaker

BEHR003

Outerwear

▶ Printed SS

This item may be available with trims. If applicable, you may choose your own colour and customise the position in the personalise menu. Image may not reflect your chosen colour and is for illustration purposes only.

Supersoft Padded Jacket SURR233



**Premier Short Sleeve Sug** SUR319 ► Printed Surridge logo SURRIDGE

**Premier Short** 

► Printed Surridge logo

**Pant Sug SUR320** 





visit: www.surridgesport.com tel: 01282 418 418 email: sales@surridgesport.com

Surridge

SUR421

▶ Printed SS

**Quarter Sock** 







# **Dual Backpack** DU004

- ► Printed Surridge logo
- ► Available unbranded
- ➤ Size: 55cm x 38cm



# SURRIDGE

Britannia Centre, Network 65 Business Park, Burnley, Lancashire, BB11 5ST

tel: +44 (0) 1282 418 418 fax: +44 (0) 1282 418 419

online: www.surridgesport.com email: sales@surridgesport.com

twitter: @surridgesport facebook: Surridge Sport

All information within this catalogue was correct at the time of production & is subject to change without prior notice.