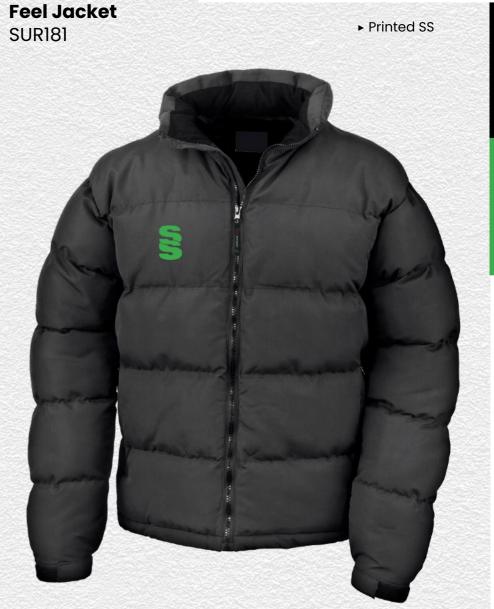

► Embroidered Surridge logo

**Ripstop Track Pant** SUR375

Surridge logo

► Embroidered

**Pocketed Training Ripstop** Shorts SUR331

► Embroidered Surridge logo













visit: www.surridgesport.com tel: 01282 418 418 email: sales@surridgesport.com



We can also produce a bespoke print with a minimum of 100 prints (50 garments).



**UN BRANDED** 

All products showing the unbranded logo are available without the SS logo.





erald

es: SJ - XX

Blac

Emerc

izes: XXS -

▶ Printed SS/Dual Print



Dual Rain
Jacket
DU003

► Printed SS



Dual Slim Tek
Pants
DU019













**Fuse Shorts SUR457** 



► Embroidered SS





▶ Printed SS

Core Nova Lux **Padded Gilet** SURR223

► Printed SS



Dual Elite 1/4 Zip Training Jacket DU381



SURRIDGE

Outerwear



► Printed SS











Holkham Down

This item may be available with trims. choose your own the position in the personalise menu.

If applicable, you may colour and customise Image may not reflect your chosen colour and is for illustration purposes only.



Pro Windbreaker

BEHR003

Outerwear

▶ Printed SS

This item may be available with trims. If applicable, you may choose your own colour and customise the position in the personalise menu. Image may not reflect your chosen colour and is for illustration purposes only.

Supersoft Padded Jacket SURR233



**Premier Short Sleeve Sug** SUR319 ► Printed Surridge logo SURRIDGE

**Premier Short** 

► Printed Surridge logo

**Pant Sug SUR320** 





visit: www.surridgesport.com tel: 01282 418 418 email: sales@surridgesport.com

Surridge

SUR421

▶ Printed SS

**Quar