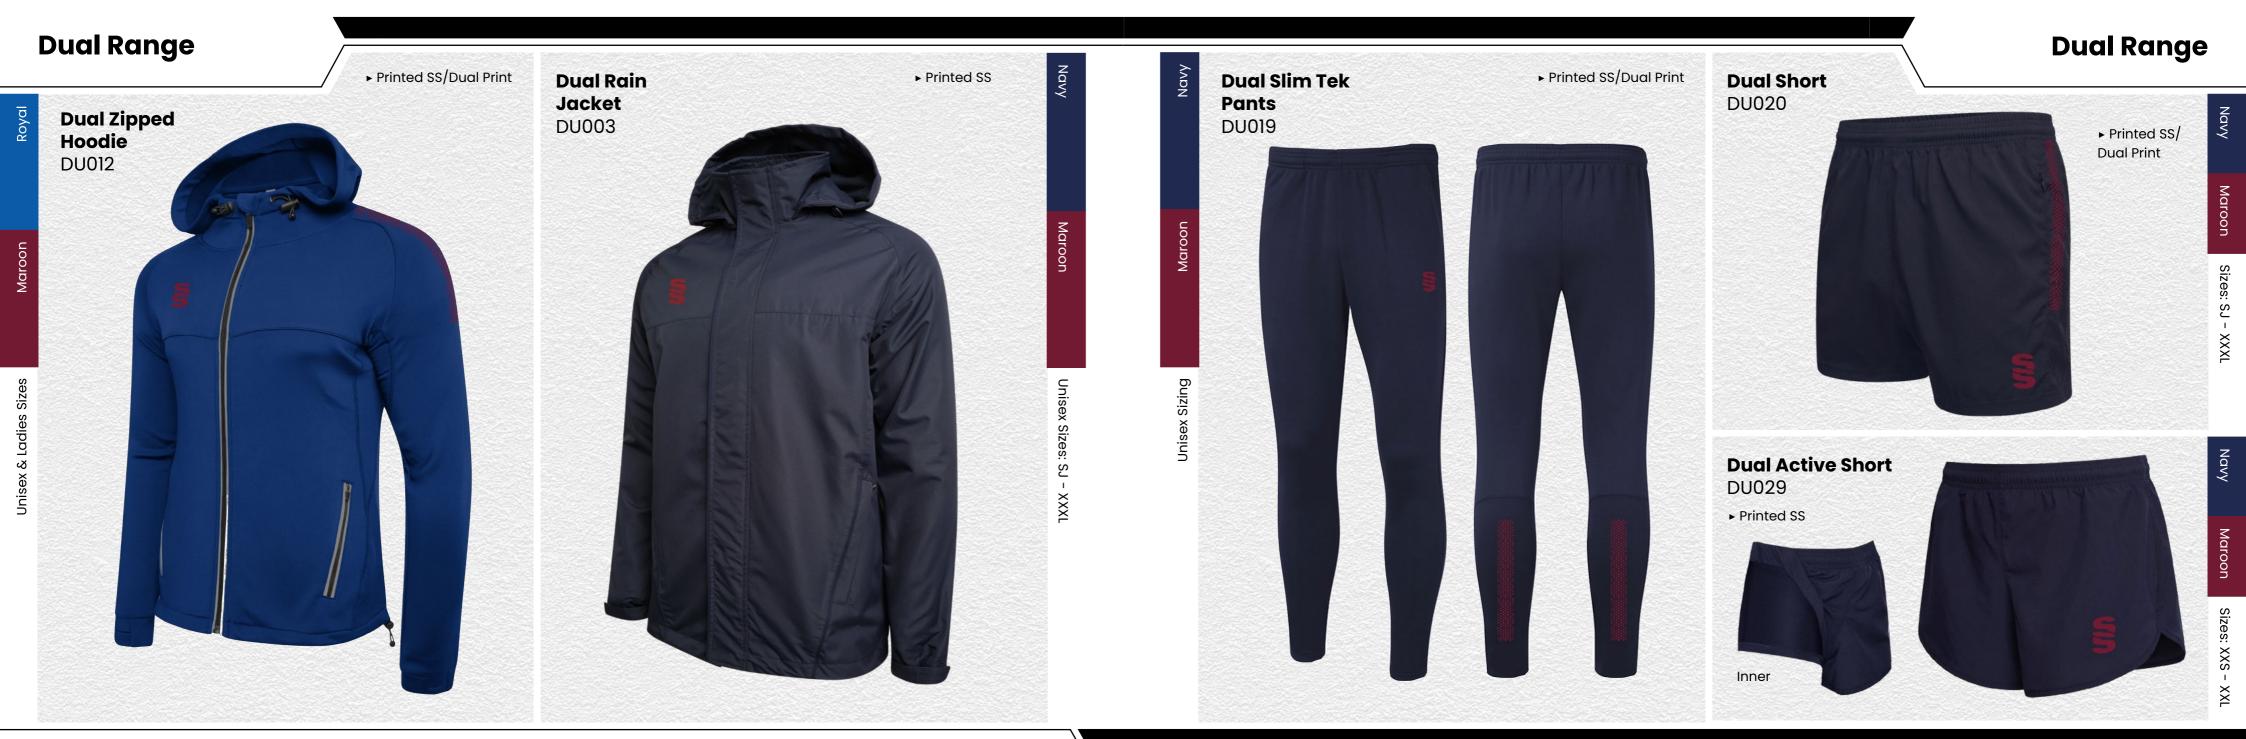

## BLZDE TRAINING RANGE

Blade is a unique stock training range, available in 12 different colourways.

SURRIDGE

White

**Dual Range** 

# TRAINING RANGE

5

YOUR COLOURS

We can also produce a bespoke print with a minimum of 100 prints (50 garments).

All products showing the unbranded logo are available without the SS logo.