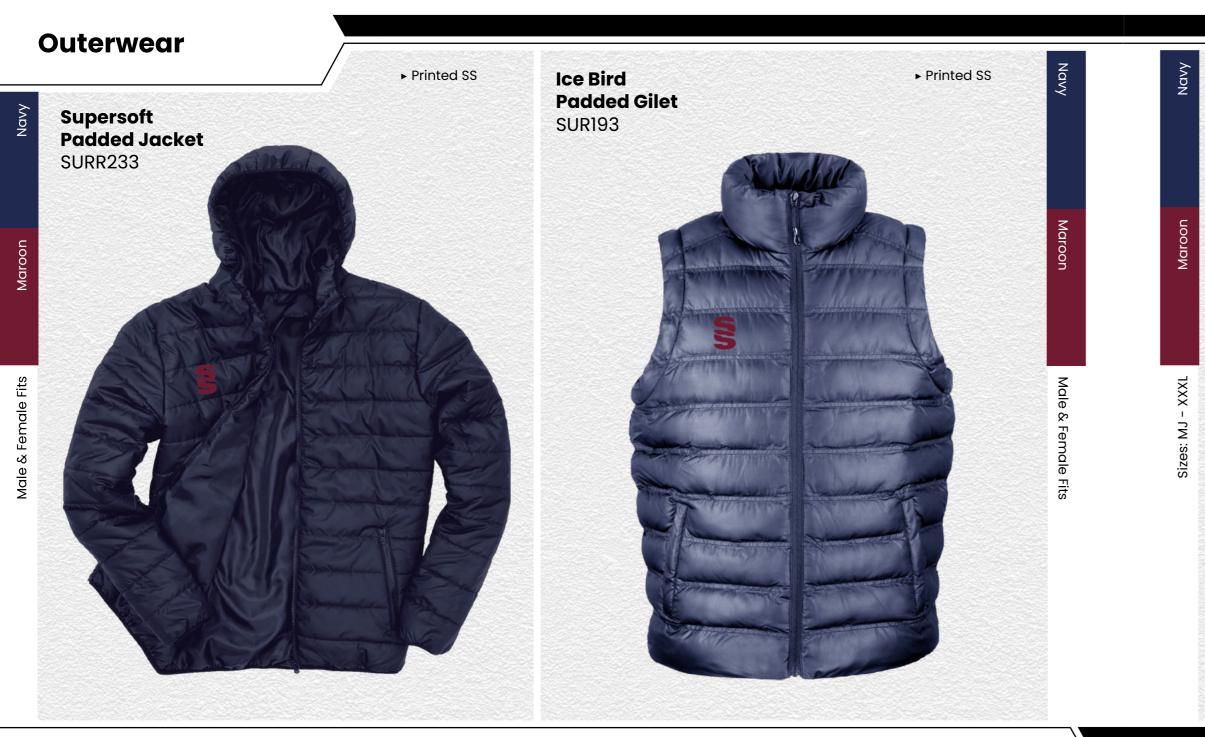

d Sock SURF027

Also available: Surridge Womens Match Short SUB-C-SHORTS-W005. Please note: These are NOT part of the Surridge Stock Range.

SURF026

**Classic Short** 





#### **Bespoke Training**

Sin

## BESPOKE TRAINING

Compliment your kits with our range of bespoke training wear

- HOODIES
- **SHORTS**
- TEK PANTS
- QUARTER ZIPS
- LEGGINGS
- ► T-SHIRTS

Surridge Sport YOUR KIT YOUR WAY



#### **Blade Range**

## BLZDE TRAINING RANGE

Blade is a unique stock training range, available in 12 different colourways.



SURRIDGE

White







**Dual Range** 

# TRAINING RANGE

5

YOUR COLOURS





We can also produce a bespoke print with a minimum of 100 prints (50 garments).





All products showing the unbranded logo are available without the SS logo.









#### Outerwear











#### Full Length Sub Coat BEHR001

Printed SS

This item may be available with trims. If applicable, you may choose your own colour and customise the position in the personalise menu. Image may not reflect your chosen colour and is for illustration purposes only.







This item may be available with trims. If applicable, you may choose your own colour and customise the position in the personalise menu. Image may not reflect your chosen colour and is for illustration purposes only. Νανγ

#### Socks/Hats/Caps

Siz

**Playing Socks** 

SURF006









#### Premier Short Sleeve Sug SUR319

Printed Surridge logo



Premier Short Pant Sug SUR320

Printed Surridge logo

All items on this page available in 17 SURRIDGE COLOUR OPTIONS





#### Shorts/Socks/Bags









Britannia Centre, Netwo