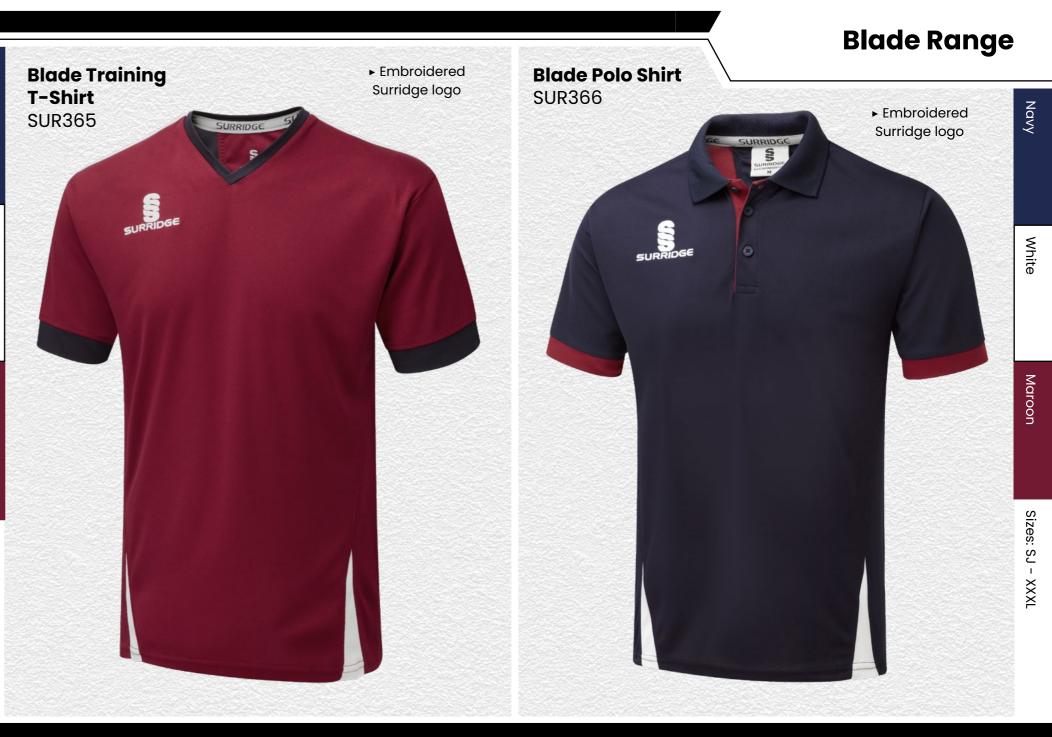

#### **Blade Range**

## BLZDE TRAINING RANGE

Blade is a unique stock training range, available in 12 different colourways.

SURRIDGE

White

**Dual Range** 