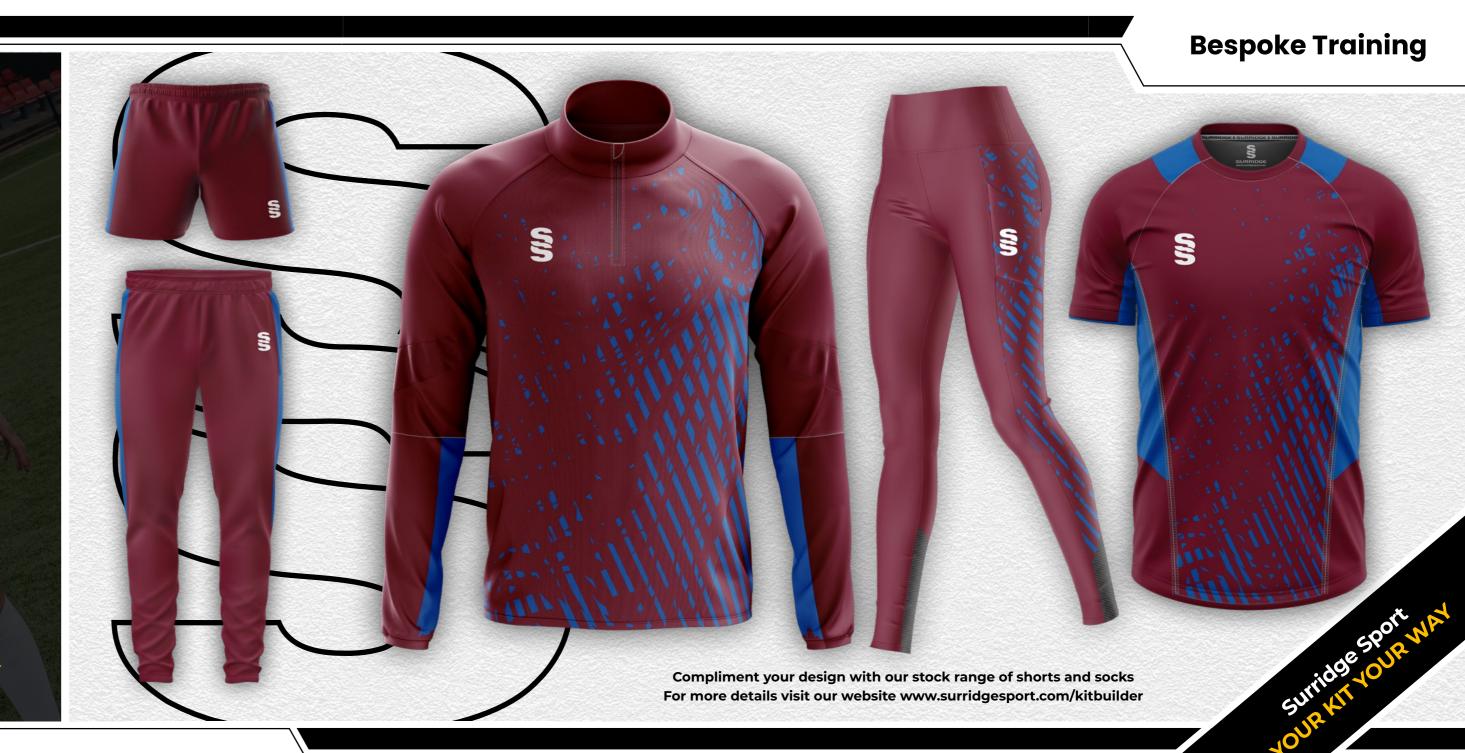

#### **Bespoke Training**

Sin

## BESPOKE TRAINING

Compliment your kits with our range of bespoke training wear

- HOODIES
- **SHORTS**
- TEK PANTS
- QUARTER ZIPS
- LEGGINGS
- ► T-SHIRTS

Surridge Sport YOUR KIT YOUR WAY