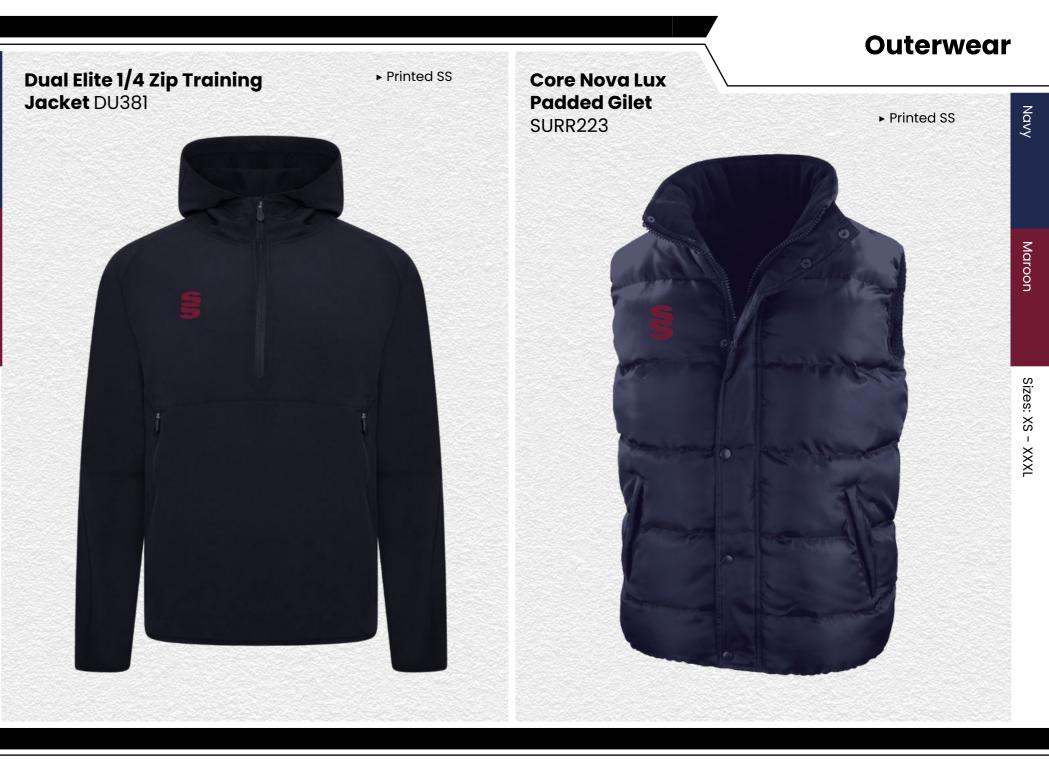

Band Sock SURF027

Also available: Surridge Womens Match Short SUB-C-SHORTS-W005. Please note: These are NOT part of the Surridge Stock Range.

SURF026

**Classic Short** 





#### **Bespoke Training**

Sin

## BESPOKE TRAINING

Compliment your kits with our range of bespoke training wear

- HOODIES
- **SHORTS**
- TEK PANTS
- QUARTER ZIPS
- LEGGINGS
- ► T-SHIRTS

Surridge Sport YOUR KIT YOUR WAY



#### **Blade Range**

## BLZDE TRAINING RANGE

Blade is a unique stock training range, available in 12 different colourways.



SURRIDGE

White







**Dual Range** 

# TRAINING RANGE

5

YOUR COLOURS





We can also produce a bespoke print with a minimum of 100 prints (50 garments).





All products showing the unbranded logo are available without the SS logo.









#### Outerwear











#### Full Length Sub Coat BEHR001

Printed SS

This item may be available with trims. If applicable, you may choose your own colour and customise the position in the personalise menu. Image may not reflect your chosen colour and is for illustration purposes only.







This item may be available with trims. If applicable, you may choose your own colour and customise the position in the personalise menu. Image may not reflect your chosen colour and is for illustration purposes only. Νανγ

#### Socks/Hats/Caps

Siz

**Playing Socks** 

SURF006









#### Premier Short Sleeve Sug SUR319

Printed Surridge logo



Premier Short Pant Sug SUR320

Printed Surridge logo

All items on this page available in 17 SURRIDGE COLOUR OPTIONS





#### Shorts/Socks/Bags









Britannia Centre, N