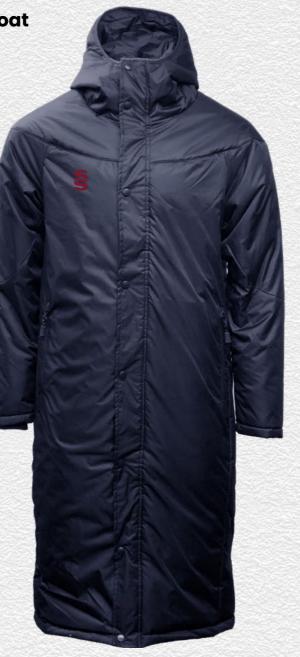

#### Full Length Sub Coat BEHR001

Printed SS

This item may be available with trims. If applicable, you may choose your own colour and customise the position in the personalise menu. Image may not reflect your chosen colour and is for illustration purposes only.

This item may be available with trims. If applicable, you may choose your own colour and customise the position in the personalise menu. Image may not reflect your chosen colour and is for illustration purposes only. Νανγ