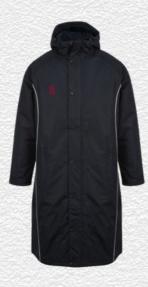

#### Full Length Sub Coat BEHR001

Printed SS

This item may be available with trims. If applicable, you may choose your own colour and customise the position in the personalise menu. Image may not reflect your chosen colour and is for illustration purposes only.

This item may be available with trims. If applicable, you may choose your own colour and customise the position in the personalise menu. Image may not reflect your chosen colour and is for illustration purposes only. Νανγ