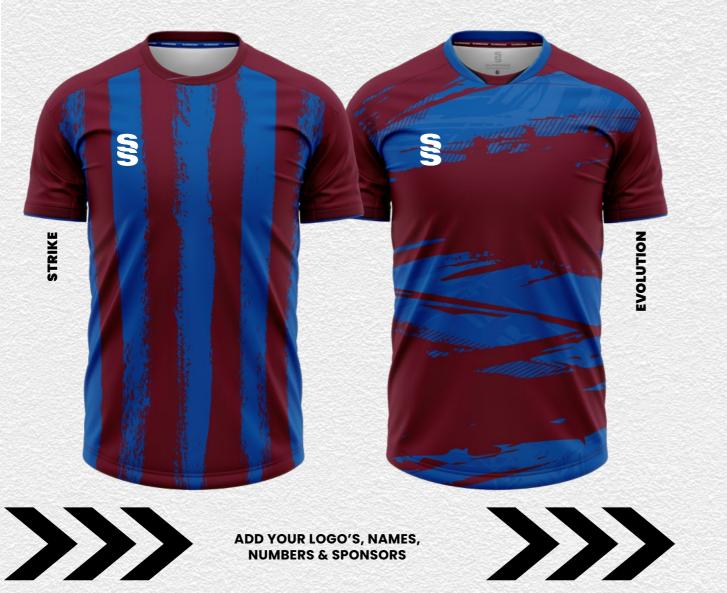

### Mens and Womens bespoke football shirts.

Strike or Evolution

Compliment your design with our stock range of shorts and socks.

#### MAKE YOUR KIT STAND OUT!

The Range has been created with you in mind, **INCLUDING** the option too add your:

• LOGO/S • CLUB CREST/S • NAMES • NUMBER/S • SPONSOR/S

As many or as few as you'd prefer in a limitless range of colours.