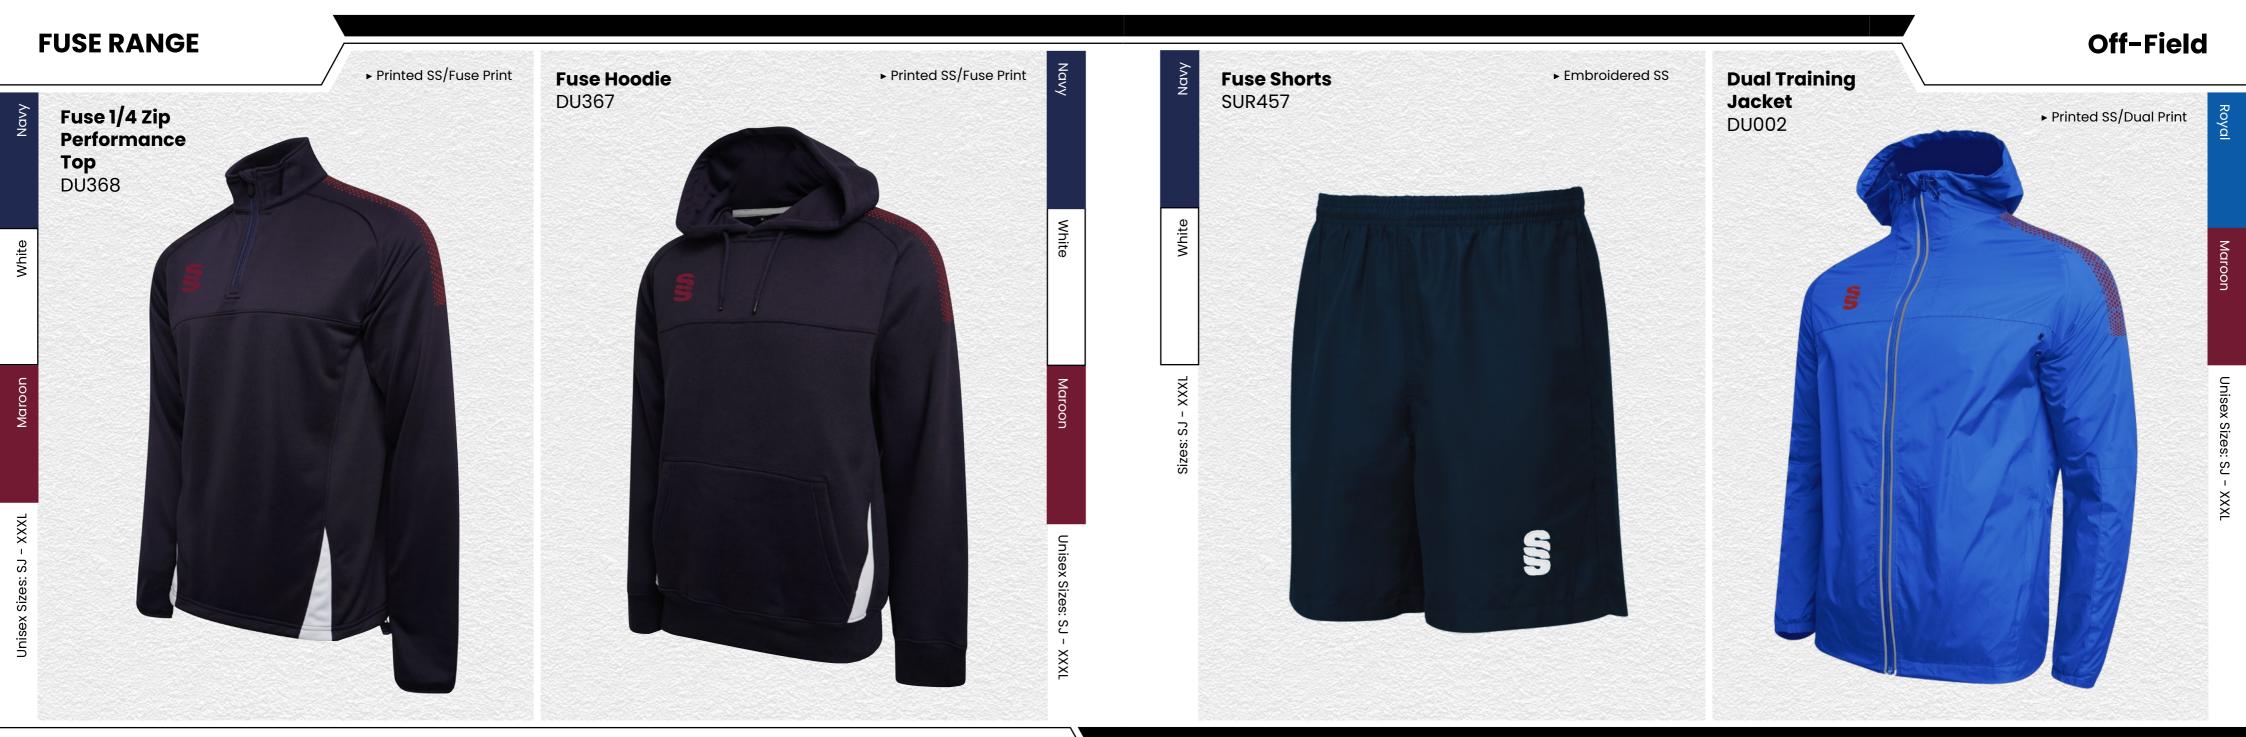

## BLZDE TRAINING RANGE

Blade is a unique stock training range, available in 12 different colourways.

SURRIDGE

White

**Dual Range** 

# TRAINING RANGE

5

YOUR COLOURS

We can also produce a bespoke print with a minimum of 100 prints (50 garments).

All products showing the unbranded logo are available without the SS logo.