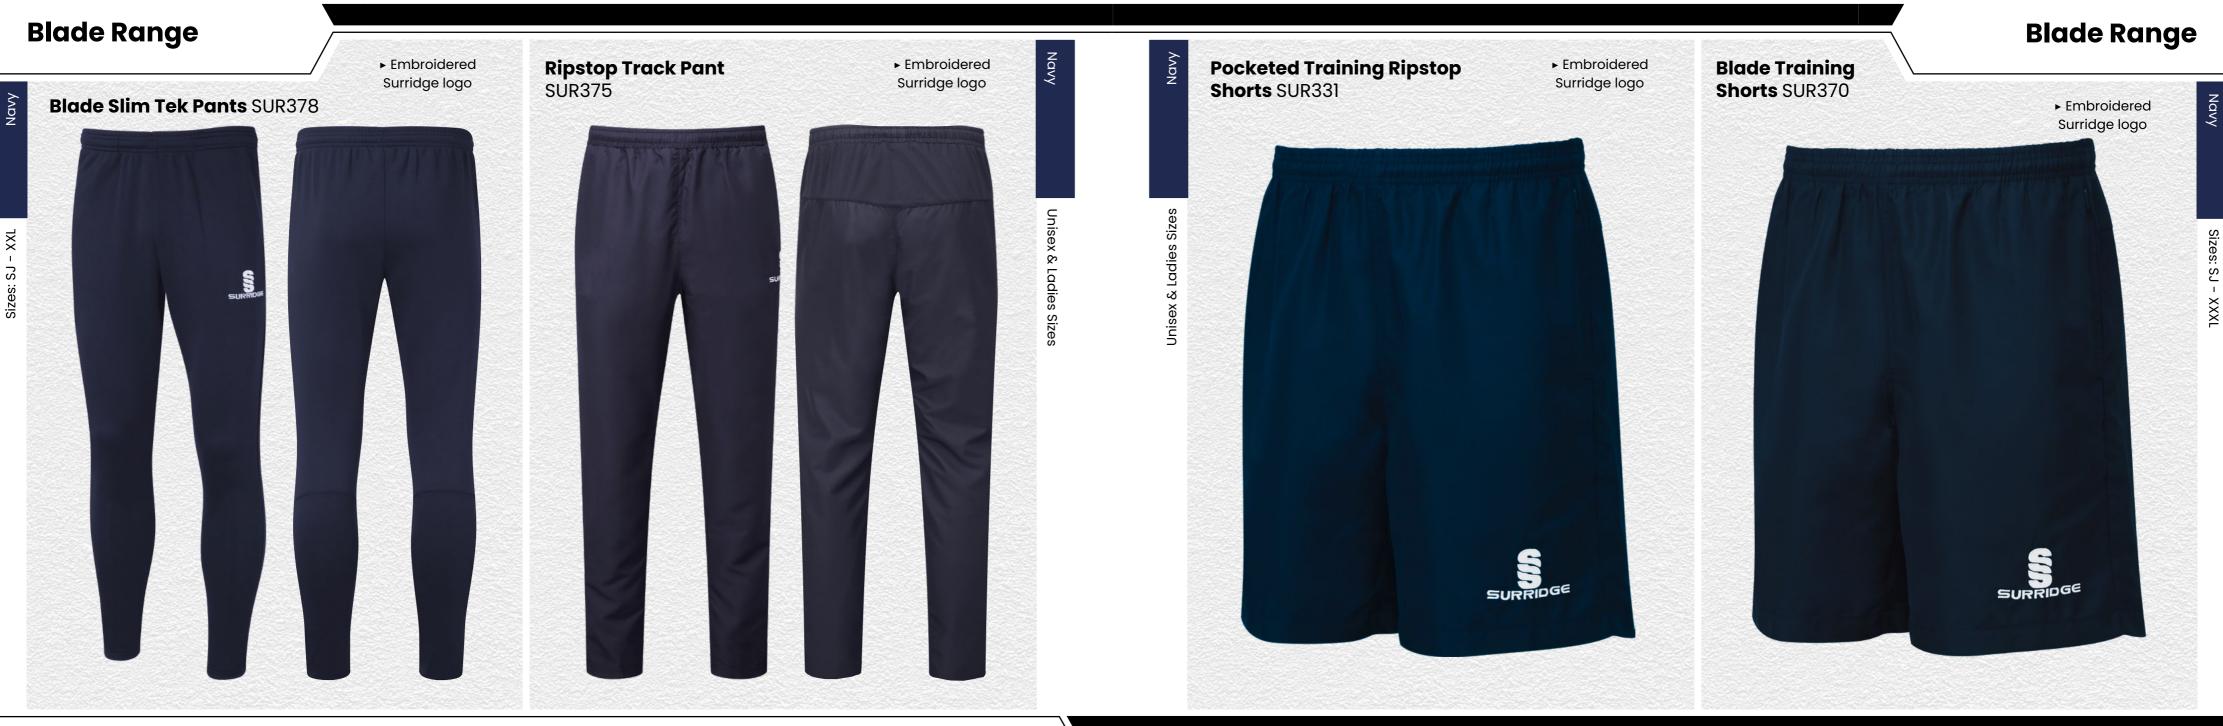

#### **Blade Range**

## BLZDE TRAINING RANGE

Blade is a unique stock training range, available in 12 different colourways.

SURRIDGE

White

**Dual Range** 

# TRAINING RANGE

5

YOUR COLOURS

We can also produce a bespoke print with a minimum of 100 prints (50 garments).

All products showing the unbranded logo are available without the SS logo.