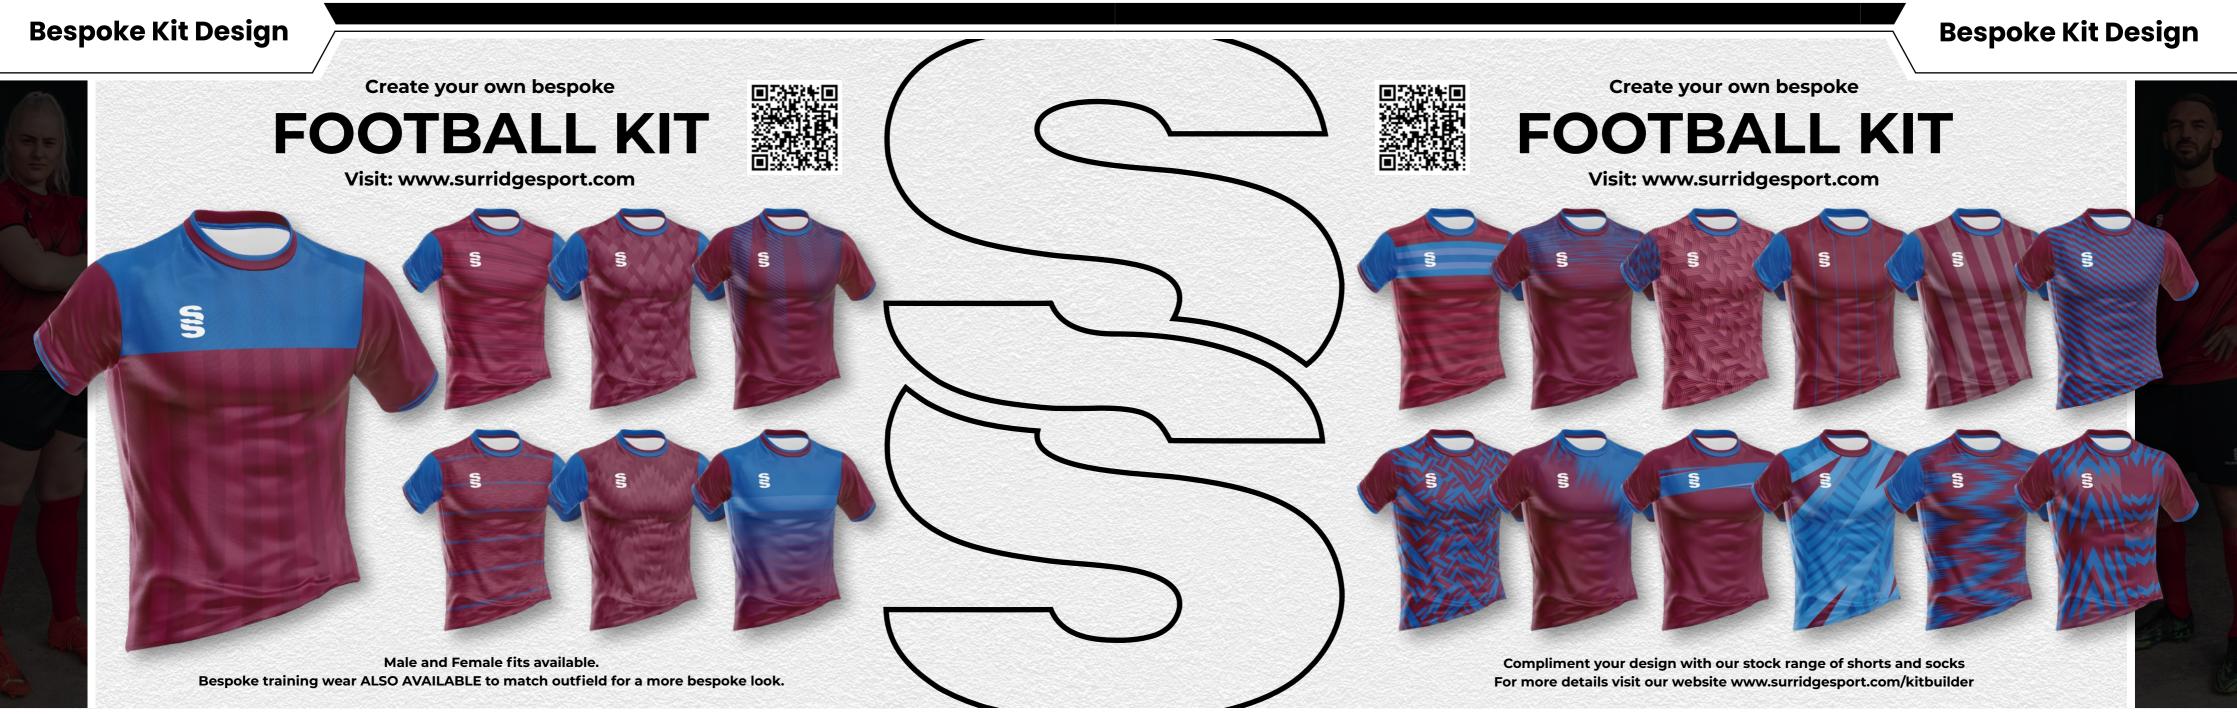

#### Fast Track Range

OUTFI

#### Fast Track Design Range

### Mens and Womens bespoke football shirts.

Strike or Evolution

Compliment your design with our stock range of shorts and socks.

#### MAKE YOUR KIT STAND OUT!

The Range has been created with you in mind, **INCLUDING** the option too add your:

• LOGO/S • CLUB CREST/S • NAMES • NUMBER/S • SPONSOR/S

As many or as few as you'd prefer in a limitless range of colours.

orefer s. Bespoke football shirt designs created for fast delivery...

#### Stock Range

#### **Finishing touches:** Add your stock shorts and socks

Complete your bespoke football kit by adding Surridge Sports **stock range** of **shorts** and **socks**. See examples below:

Surridge Match Sock SURF006 Surridge Single Band Sock SURF027

Also available: Surridge Womens Match Short SUB-C-SHORTS-W005. Please note: These are NOT part of the Surridge Stock Range.

SURF026

**Classic Short** 