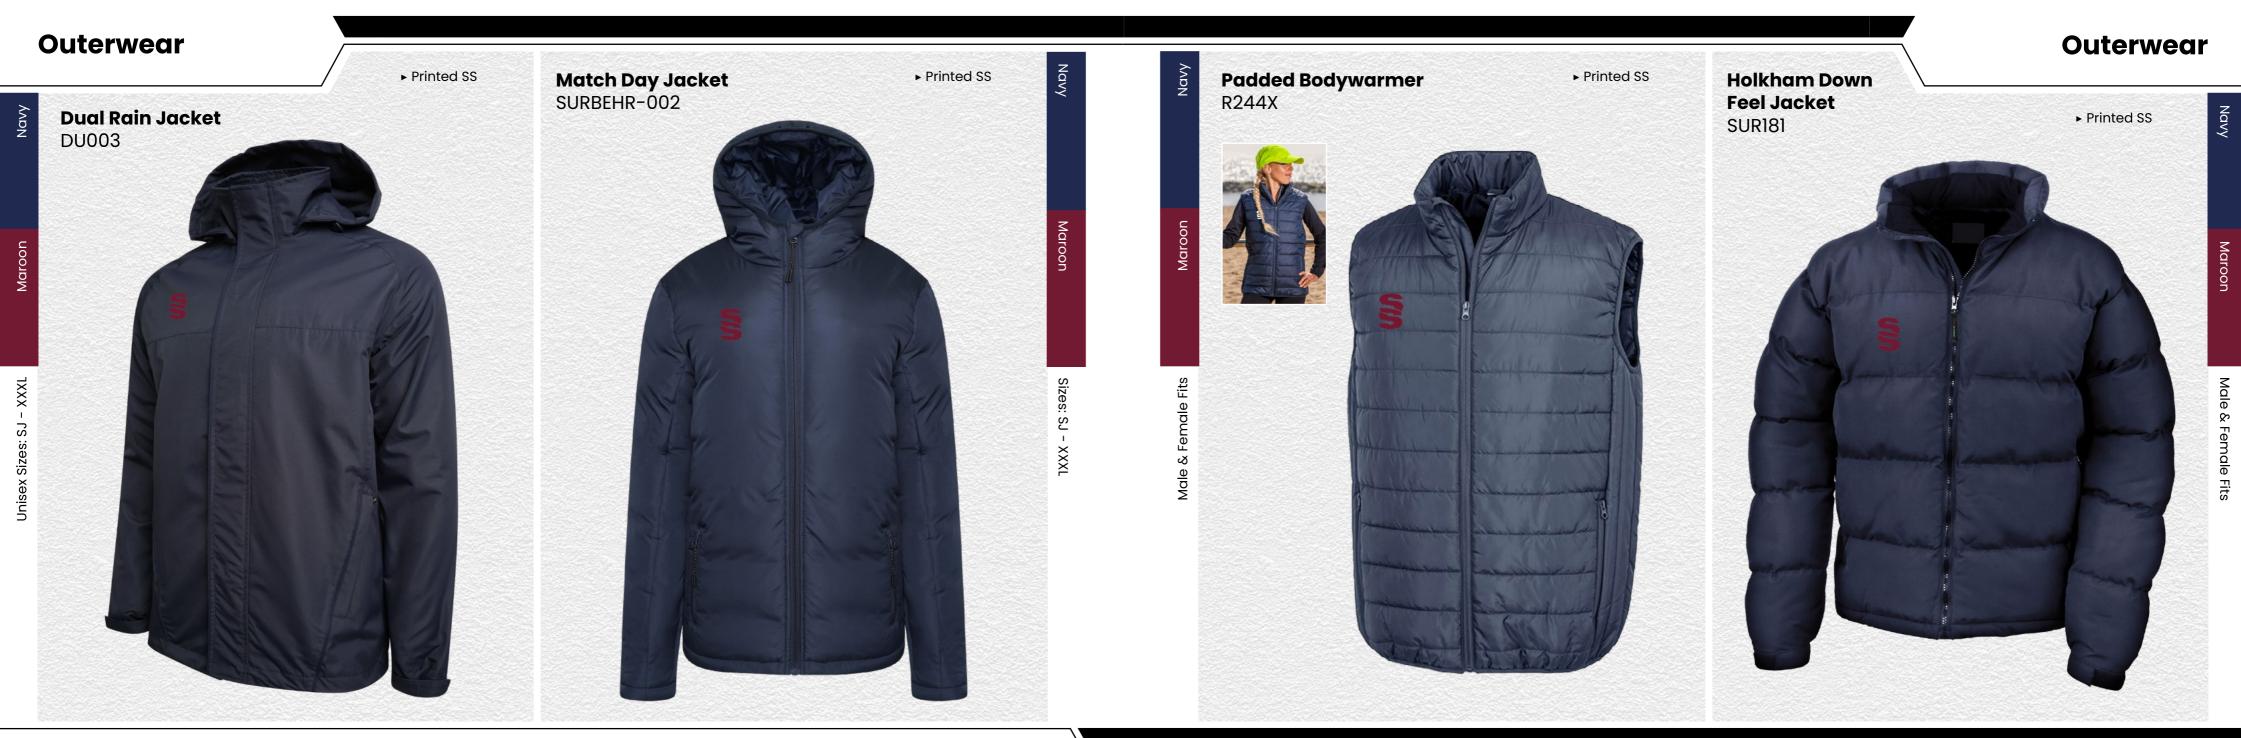

and Sock SURF027

Also available: Surridge Womens Match Short SUB-C-SHORTS-W005. Please note: These are NOT part of the Surridge Stock Range.

SURF026

**Classic Short** 





#### **Bespoke Training**

Sin

## BESPOKE TRAINING

Compliment your kits with our range of bespoke training wear

- HOODIES
- **SHORTS**
- TEK PANTS
- QUARTER ZIPS
- LEGGINGS
- ► T-SHIRTS

Surridge Sport YOUR KIT YOUR WAY



#### **Blade Range**

## BLZDE TRAINING RANGE

Blade is a unique stock training range, available in 12 different colourways.



SURRIDGE

White







**Dual Range** 

# TRAINING RANGE

5

YOUR COLOURS





We can also produce a bespoke print with a minimum of 100 prints (50 garments).





All products showing the unbranded logo are available without the SS logo.









#### Outerwear











#### Full Length Sub Coat BEHR001

Printed SS

This item may be available with trims. If applicable, you may choose your own colour and customise the position in the personalise menu. Image may not reflect your chosen colour and is for illustration purposes only.







This item may be available with trims. If applicable, you may choose your own colour and customise the position in the personalise menu. Image may not reflect your chosen colour and is for illustration purposes only. Νανγ

#### Socks/Hats/Caps

Siz

**Playing Socks** 

SURF006









#### Premier Short Sleeve Sug SUR319

Printed Surridge logo



Premier Short Pant Sug SUR320

Printed Surridge logo

All items on this page available in 17 SURRIDGE COLOUR OPTIONS





#### Shorts/Socks/Bags









Britannia Centre, Net