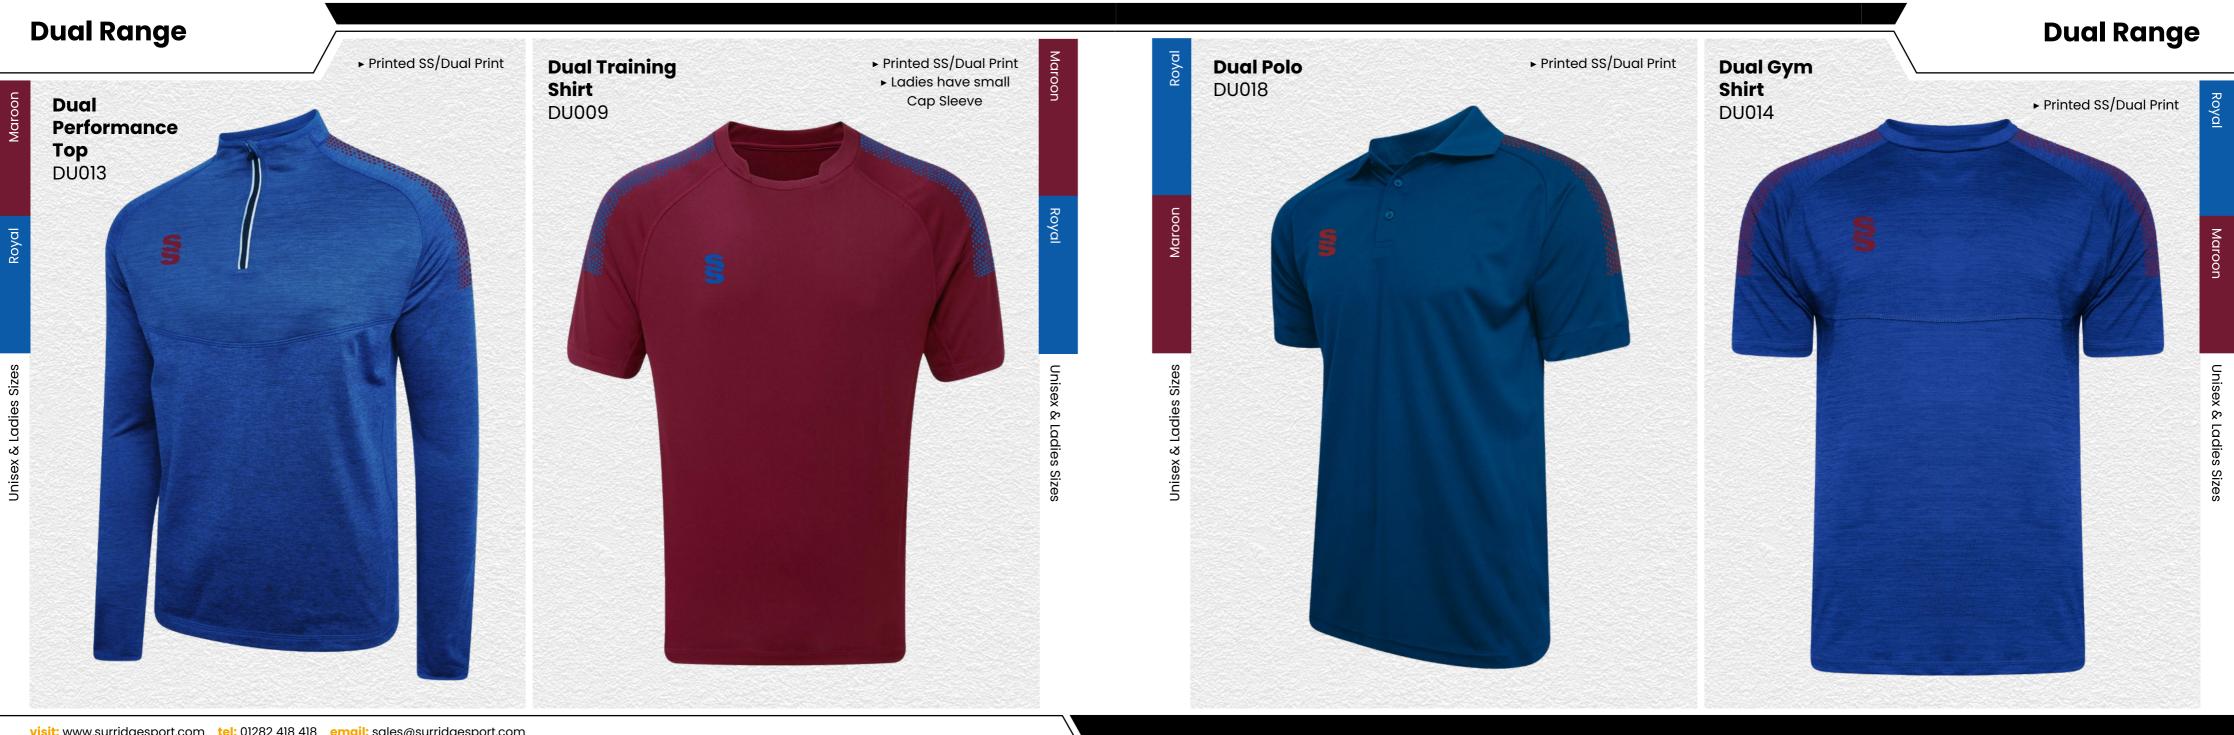

## BLZDE TRAINING RANGE

Blade is a unique stock training range, available in 12 different colourways.

SURRIDGE

White

**Dual Range** 

# TRAINING RANGE

5

YOUR COLOURS

We can also produce a bespoke print with a minimum of 100 prints (50 garments).

All products showing the unbranded logo are available without the SS logo.