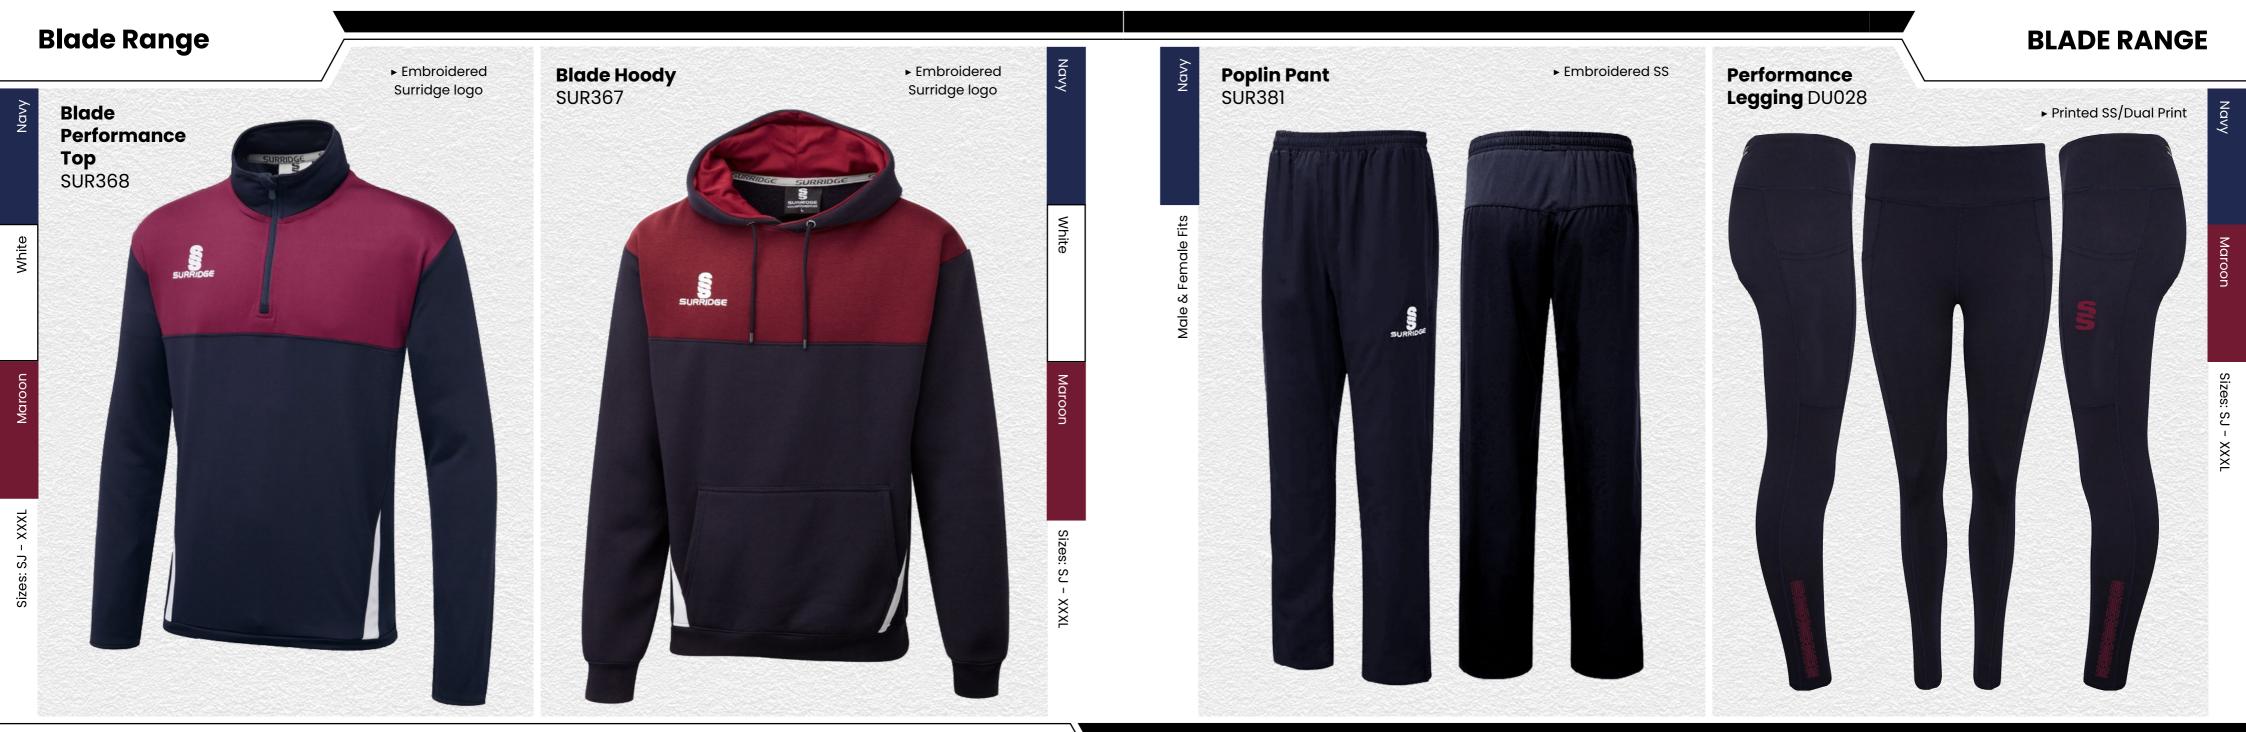

#### **Blade Range**

## BLZDE TRAINING RANGE

Blade is a unique stock training range, available in 12 different colourways.

SURRIDGE

White

**Dual Range** 

# TRAINING RANGE

5

YOUR COLOURS

We can also produce a bespoke print with a minimum of 100 prints (50 garments).

All products showing the unbranded logo are available without the SS logo.