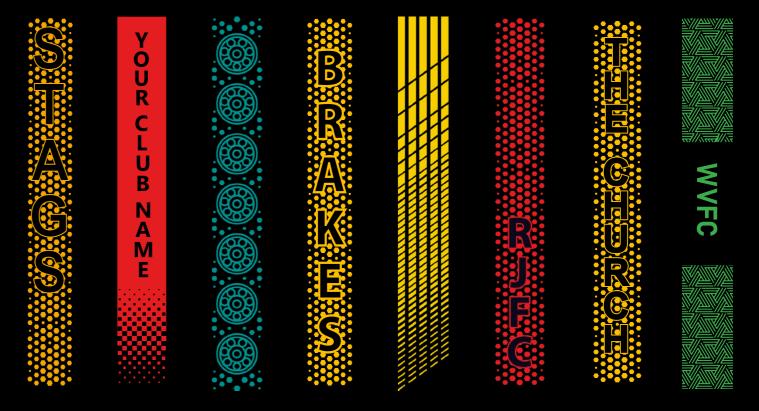

# TRAINING RANGE

5

YOUR COLOURS

We can also produce a bespoke print with a minimum of 100 prints (50 garments).

All products showing the unbranded logo are available without the SS logo.