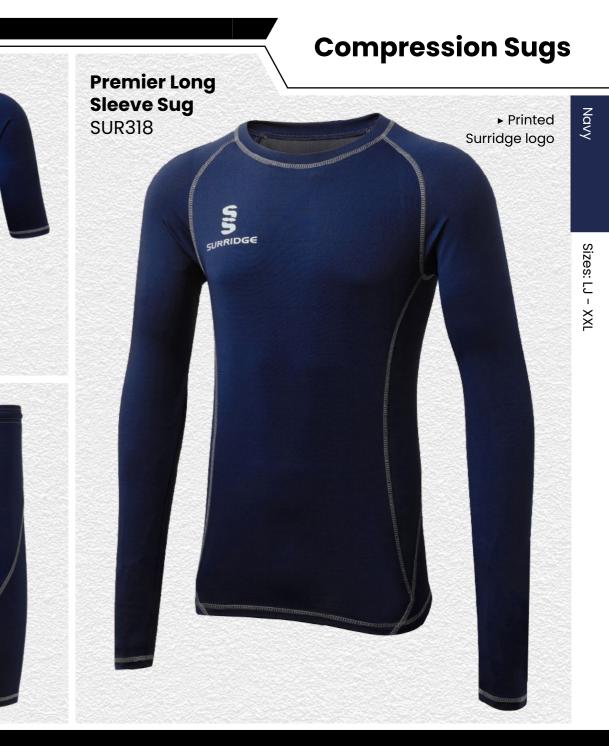

#### Premier Short Sleeve Sug SUR319

Printed Surridge logo

Premier Short Pant Sug SUR320

Printed Surridge logo

All items on this page available in 17 SURRIDGE COLOUR OPTIONS