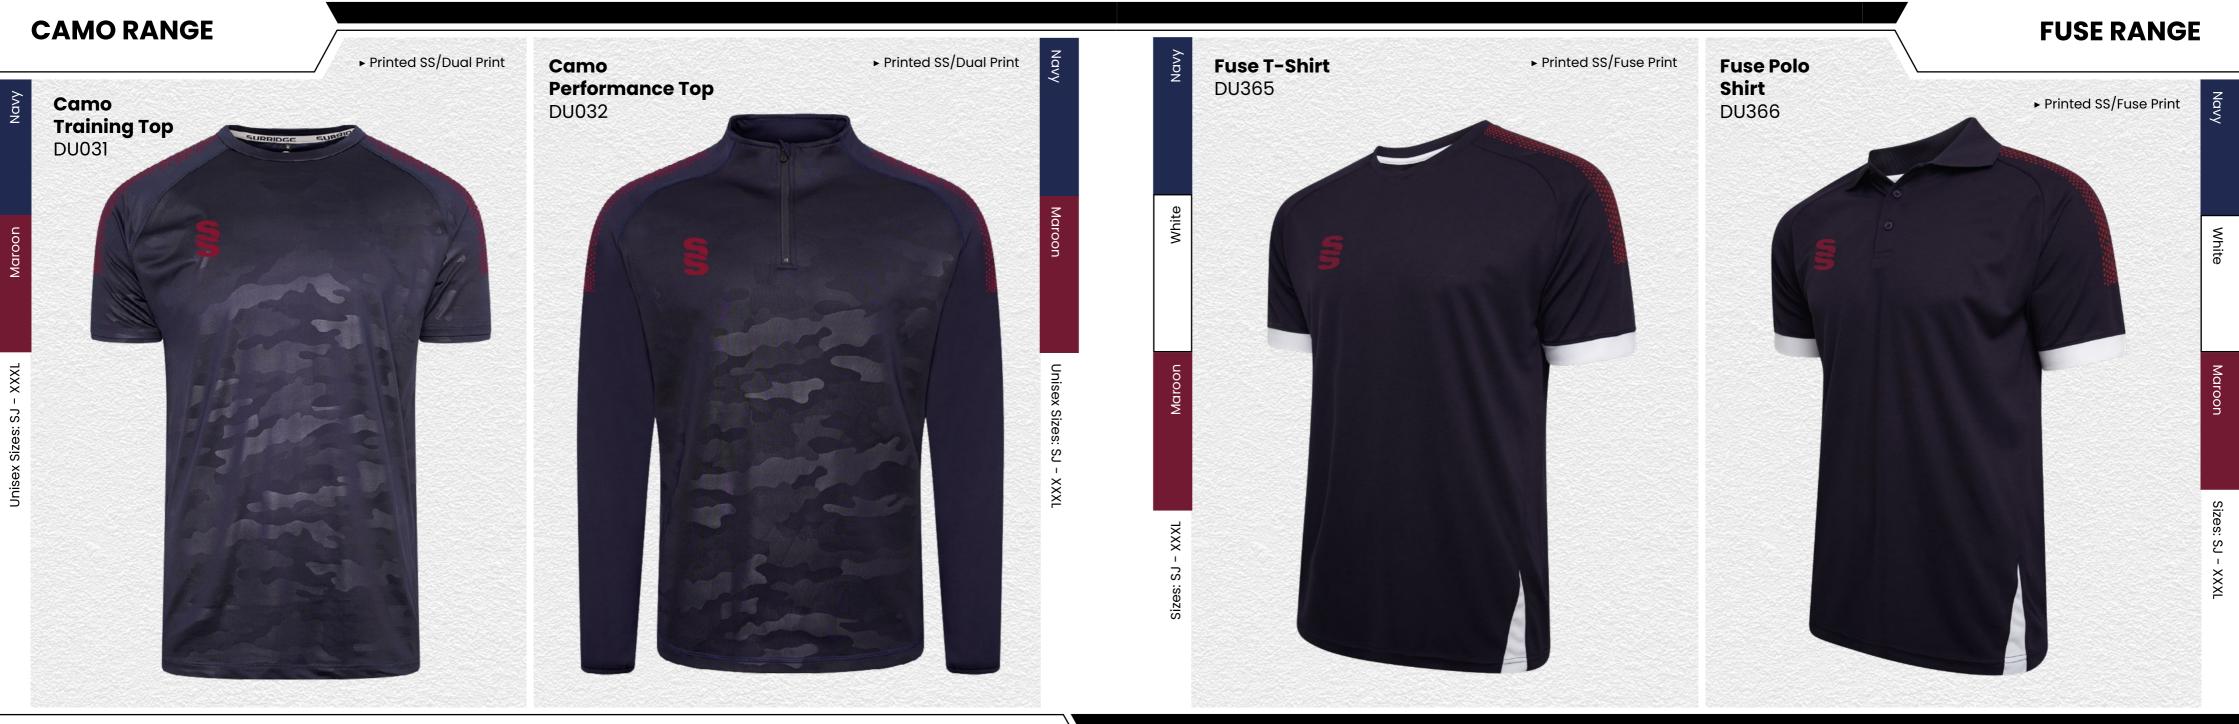

## BLZDE TRAINING RANGE

Blade is a unique stock training range, available in 12 different colourways.

SURRIDGE

White

**Dual Range** 

# TRAINING RANGE

5

YOUR COLOURS

We can also produce a bespoke print with a minimum of 100 prints (50 garments).

All products showing the unbranded logo are available without the SS logo.