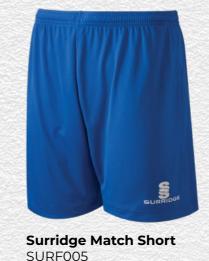

#### **Finishing touches:** Add your stock shorts and socks

Complete your bespoke football kit by adding Surridge Sports **stock range** of **shorts** and **socks**. See examples below:

Surridge Match Sock SURF006 Surridge Single Band Sock SURF027

Also available: Surridge Womens Match Short SUB-C-SHORTS-W005. Please note: These are NOT part of the Surridge Stock Range.

SURF026

**Classic Short** 