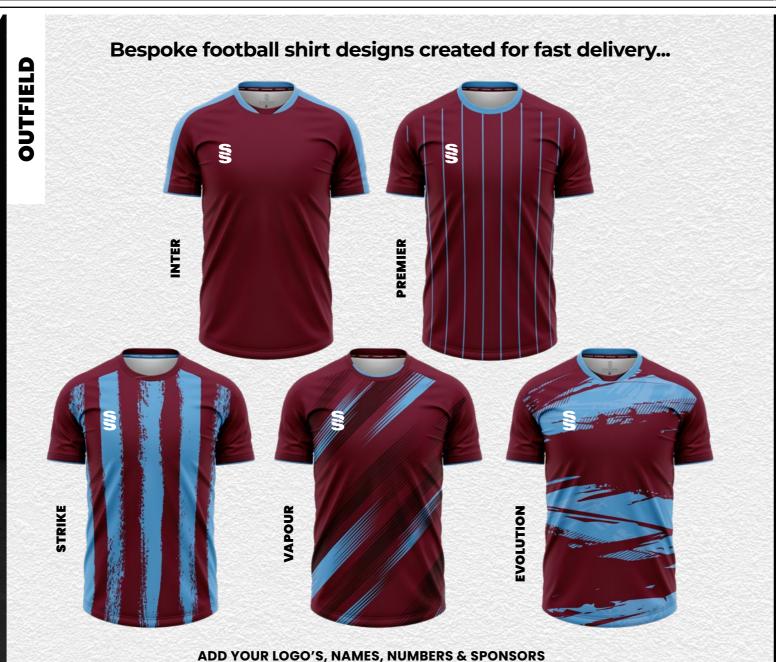

### Fast Track Design Range

Mens and Womens bespoke football shirts.

Inter, Premier, Strike, Vapour or Evolution. Compliment your design with our stock range of shorts and socks.

### MAKE YOUR KIT STAND OUT!

The Range has been created with you in mind, **INCLUDING** the option too add your:

- LOGO/S CLUB CREST/S NAMES
- NUMBER/S SPONSOR/S

As many or as few as you'd prefer in a limitless range of colours.