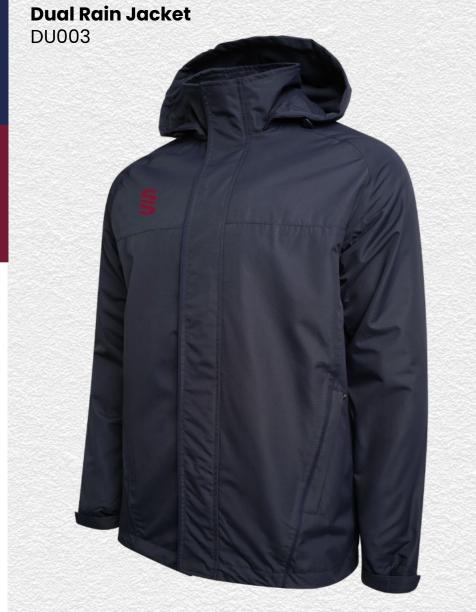

Embroidered









**Ripstop Track Pant** 

► Embroidered Surridge logo

**Pocketed Training Ripstop** Shorts SUR331

► Embroidered Surridge logo

**Blade Training Shorts** SUR370

► Embroidered





SUR375







We can also produce a bespoke print with a minimum of 100 prints (50 garments).



**UN BRANDED** 

All products showing the unbranded logo are available without the SS logo.



► Printed SS/Dual Print







**Dual Short** DU020



▶ Printed SS/ **Dual Print** 



► Printed SS





visit: www.surridgesport.com tel: 01282 418 418 email: sales@surridgesport.com

**Dual Range** 

► Printed SS/Fuse Print

**Fuse Hoodie** DU367

► Printed SS/Fuse Print

**Fuse Shorts SUR457** 

► Embroidered SS











Outerwear Core Nova Lux **Padded Gilet** ▶ Printed SS SURR223

▶ Printed SS



► Printed SS







**Padded Bodywarmer** ▶ Printed SS R244X











This item may be available with trims. choose your own the position in the personalise menu. your chosen colour

If applicable, you may colour and customise Image may not reflect and is for illustration purposes only.



Outerwear

▶ Printed SS

Pro Windbreaker

BEHR003

This item may be available with trims. If applicable, you may choose your own colour and customise the position in the personalise menu. Image may not reflect your chosen colour and is for illustration purposes only.







**Premier Short Sleeve Sug** SUR319 ► Printed Surridge logo SURRIDGE

**Premier Short** 

► Printed Surridge logo

**Pant Sug SUR320** 

All items on this page available in 17 SURRIDGE COLOUR OPTIONS







### Small Holdall **SUR