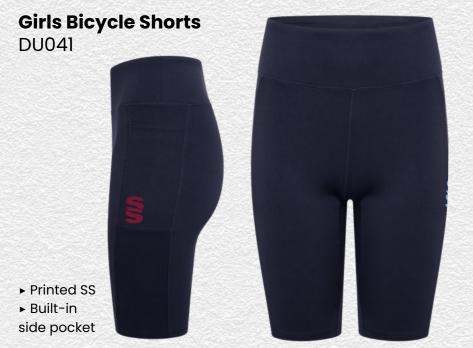

SS SURR223

▶ Printed SS



► Printed SS







**Padded Bodywarmer** ▶ Printed SS R244X











This item may be available with trims. choose your own the position in the personalise menu. your chosen colour

If applicable, you may colour and customise Image may not reflect and is for illustration purposes only.



Outerwear

▶ Printed SS

Pro Windbreaker

BEHR003

This item may be available with trims. If applicable, you may choose your own colour and customise the position in the personalise menu. Image may not reflect your chosen colour and is for illustration purposes only.







**Premier Short Sleeve Sug** SUR319 ► Printed Surridge logo SURRIDGE

**Premier Short** 

► Printed Surridge logo

**Pant Sug SUR320** 

All items on this page available in 17 SURRIDGE COLOUR OPTIONS







### Small Holdall **SUR364** ► Printed Surridge logo



### Surridge **Quarter Sock** SUR421

▶ Printed SS



### **Dual Backpack** DU004

- ► Printed Surridge logo
- ► Available unbranded
- ➤ Size: 55cm x 38cm



**UN BRANDED** 

# SURRIDGE

Britannia Centre, Network 65 Business Park, Burnley, Lancashire, BB11 5ST

tel: +44 (0) 1282 418 418 fax: +44 (0) 1282 418 419

online: www.surridgesport.com email: sales@surridgesport.com

twitter: @surridgesport facebook: Surridge Sport

All information within this catalogue was correct at the time of production & is subject to change without prior notice.