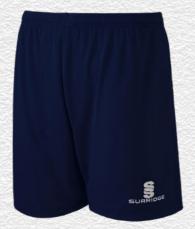

# Finishing touches: Add your stock shorts and socks

Complete your bespoke football kit by adding Surridge Sports **stock range** of **shorts** and **socks**. See examples below:

**Surridge Match Short** 

SURF005

Surridge Match Sock SURF006

Surridge Single Band Sock SURF027

Also available: Surridge Womens Match Short SUB-C-SHORTS-W005.

Please note: These are NOT part of the Surridge Stock Range.

3 WEEK Track