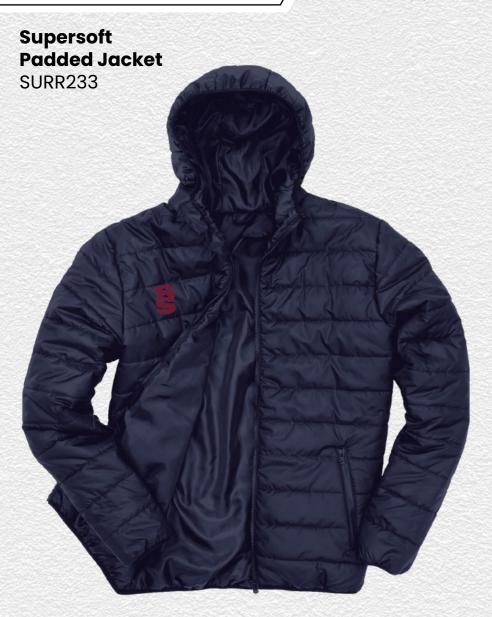

**Fuse Hoodie** DU367

► Printed SS/Fuse Print

**Fuse Shorts SUR457** 

► Embroidered SS

Outerwear Core Nova Lux **Padded Gilet** ▶ Printed SS SURR223

▶ Printed SS

► Printed SS

**Padded Bodywarmer** ▶ Printed SS R244X