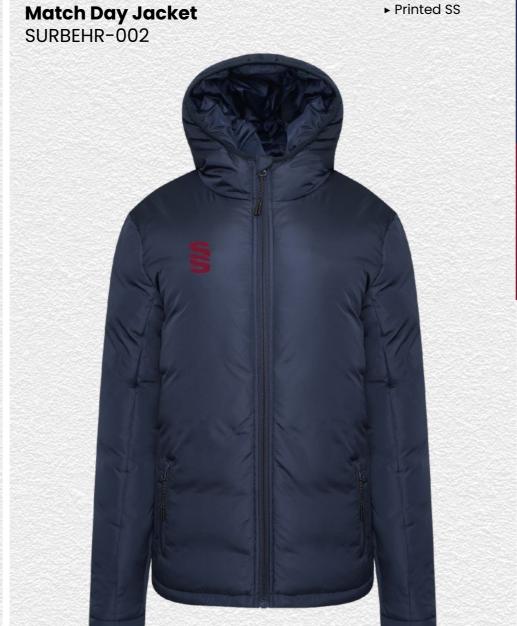

**Fuse Hoodie** DU367

► Printed SS/Fuse Print

**Fuse Shorts SUR457** 

► Embroidered SS

Outerwear Core Nova Lux **Padded Gilet** ▶ Printed SS SURR223

▶ Printed SS

► Printed SS

**Padded Bodywarmer** ▶ Printed SS R244X