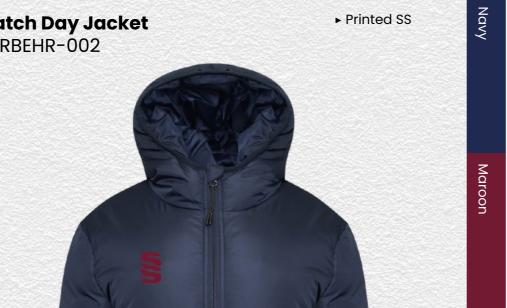

**Fuse Hoodie** DU367

► Printed SS/Fuse Print

**Fuse Shorts SUR457** 

► Embroidered SS

Outerwear Core Nova Lux **Padded Gilet** ▶ Printed SS SURR223

▶ Printed SS

► Printed SS

**Padded Bodywarmer** ▶ Printed SS R244X