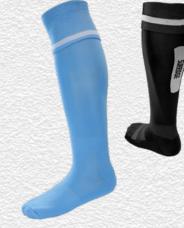

# Finishing touches: Add your stock shorts and socks

Complete your bespoke football kit by adding Surridge Sports **stock range** of **shorts** and **socks**. See examples below:

**Surridge Match Short** 

SURF005

Surridge Match Sock SURF006

Surridge Single Band Sock SURF027

Also available: Surridge Womens Match Short SUB-C-SHORTS-W005.

Please note: These are NOT part of the Surridge Stock Range.

3 WEEK Track