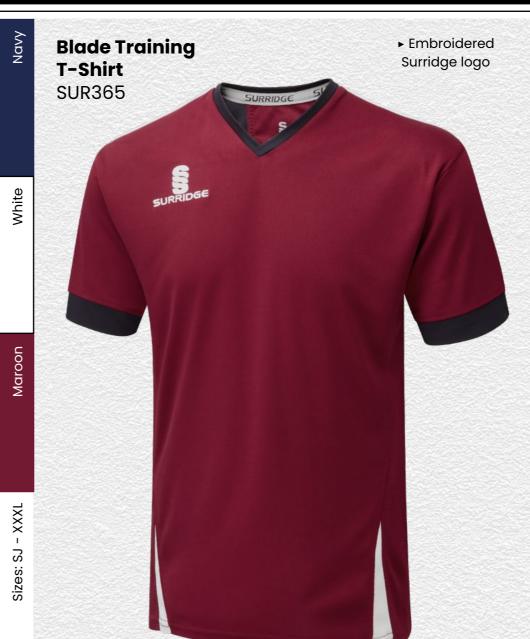

**Blade Training Shorts** SUR370

► Embroidered

SUR375

We can also produce a bespoke print with a minimum of 100 prints (50 garments).

**UN BRANDED** 

All products showing the unbranded logo are available without the SS logo.