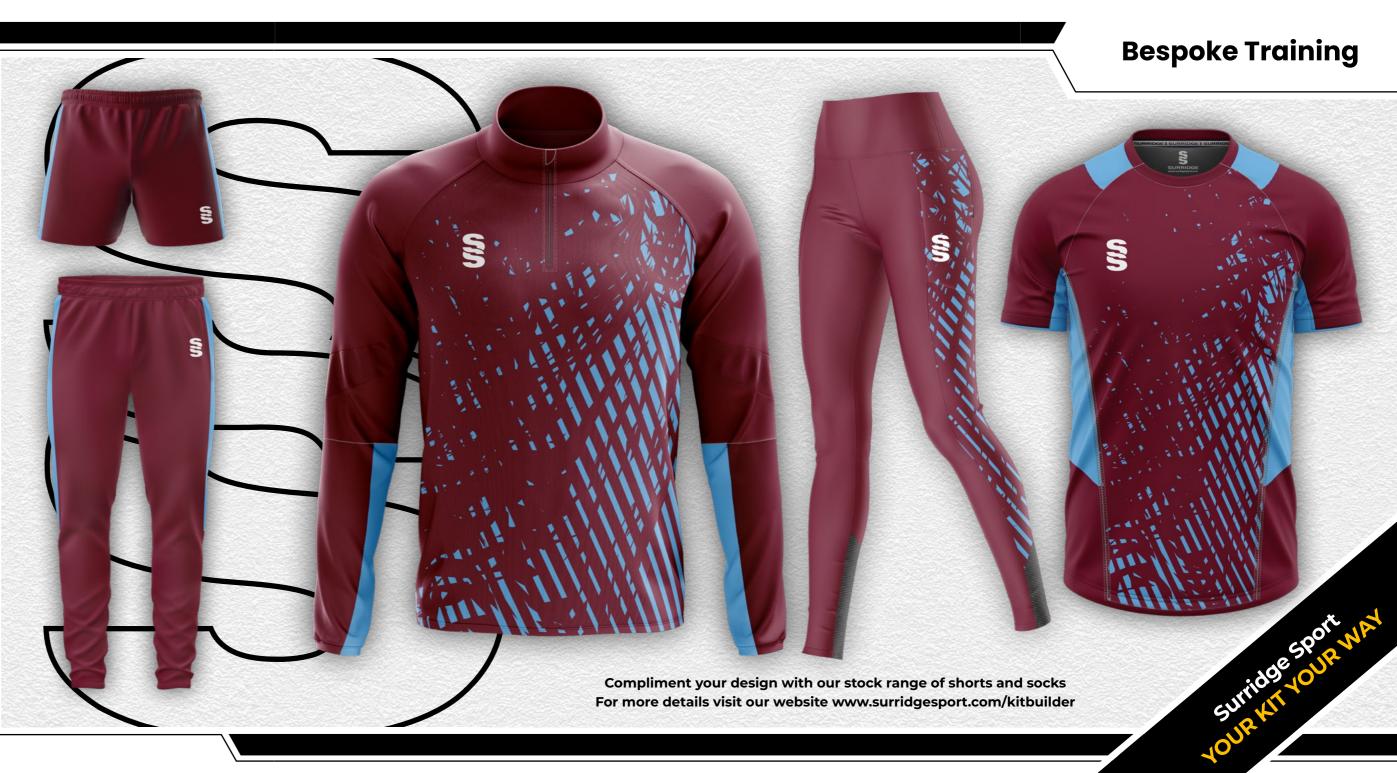

### Fast Track Design Range

Mens and Womens bespoke football shirts.

Inter, Premier, Strike, Vapour or Evolution. Compliment your design with our stock range of shorts and socks.

### MAKE YOUR KIT STAND OUT!

The Range has been created with you in mind, **INCLUDING** the option too add your:

- LOGO/S CLUB CREST/S NAMES
- NUMBER/S SPONSOR/S

As many or as few as you'd prefer in a limitless range of colours.

# Finishing touches: Add your stock shorts and socks

Complete your bespoke football kit by adding Surridge Sports **stock range** of **shorts** and **socks**. See examples below:

**Surridge Match Short** 