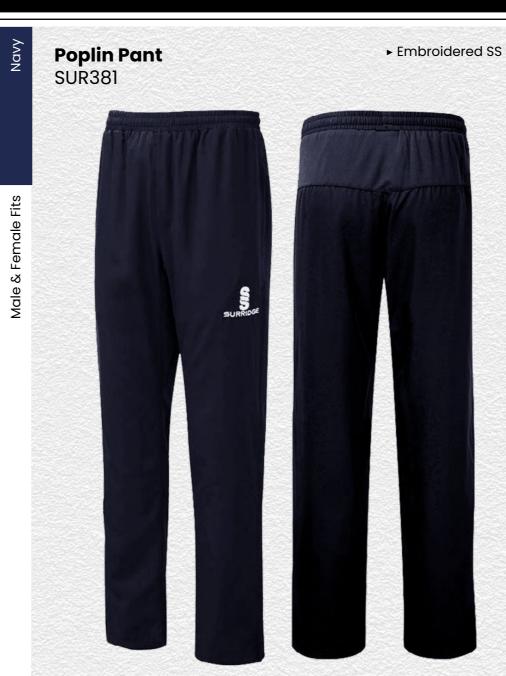

Male and Female fits available.

Bespoke training wear ALSO AVAILABLE to match outfield for a more bespoke look.

Blade Range

**Blade Polo Shirt SUR366** ► Embroidered Surridge logo

visit: www.surridgesport.com tel: 01282 418 418 email: sales@surridgesport.com