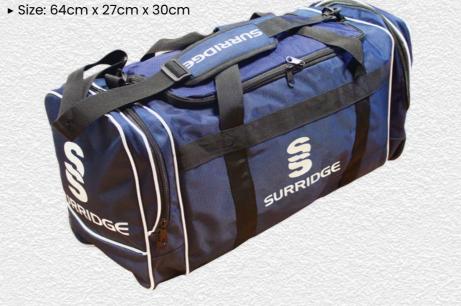

Bodywarmer** ▶ Printed SS R244X











This item may be available with trims. choose your own the position in the personalise menu. your chosen colour

If applicable, you may colour and customise Image may not reflect and is for illustration purposes only.



Outerwear

▶ Printed SS

Pro Windbreaker

BEHR003

This item may be available with trims. If applicable, you may choose your own colour and customise the position in the personalise menu. Image may not reflect your chosen colour and is for illustration purposes only.







**Premier Short Sleeve Sug** SUR319 ► Printed Surridge logo SURRIDGE

**Premier Short** 

► Printed Surridge logo

**Pant Sug SUR320** 

All items on this page available in 17 SURRIDGE COLOUR OPTIONS







### Small Holdall **SUR364** ► Printed Surridge logo



### Surridge **Quarter Sock** SUR421

▶ Printed SS



### **Dual Backpack** DU004

- ► Printed Surridge logo
- ► Available unbranded
- ➤ Size: 55cm x 38cm



**UN BRANDED** 

# SURRIDGE

Britannia Centre, Network 65 Business Park, Burnley, Lancashire, BB11 5ST

tel: +44 (0) 1282 418 418 fax: +44 (0) 1282 418 419

online: www.surridgesport.com email: sales@surridgesport.com

twitter: @surridgesport facebook: Surridge Sport

All information within this catalogue was correct at the time of production & is subject to change without prior notice.