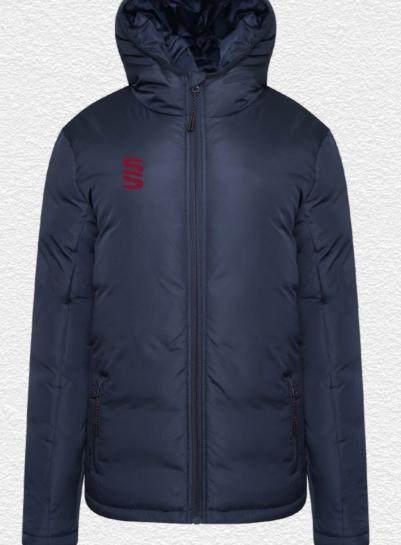

**Fuse Hoodie** DU367

► Printed SS/Fuse Print

**Fuse Shorts SUR457** 

► Embroidered SS

Outerwear Core Nova Lux **Padded Gilet** ▶ Printed SS SURR223

▶ Printed SS

► Printed SS

**Padded Bodywarmer** ▶ Printed SS R244X