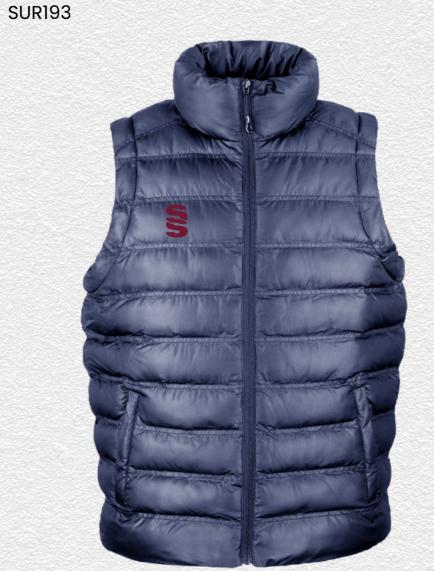

**Fuse Hoodie** DU367

► Printed SS/Fuse Print

**Fuse Shorts SUR457** 

► Embroidered SS

Outerwear Core Nova Lux **Padded Gilet** ▶ Printed SS SURR223

▶ Printed SS

► Printed SS

**Padded Bodywarmer** ▶ Printed SS R244X