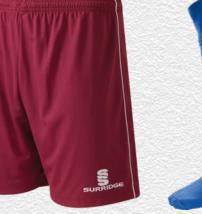

# Finishing touches: Add your stock shorts and socks

Complete your bespoke football kit by adding Surridge Sports **stock range** of **shorts** and **socks**. See examples below:

**Surridge Match Short** 

SURF005

Surridge Match Sock SURF006

Surridge Single Band Sock SURF027

Also available: Surridge Womens Match Short SUB-C-SHORTS-W005.

Please note: These are NOT part of the Surridge Stock Range.

3 WEEK Track