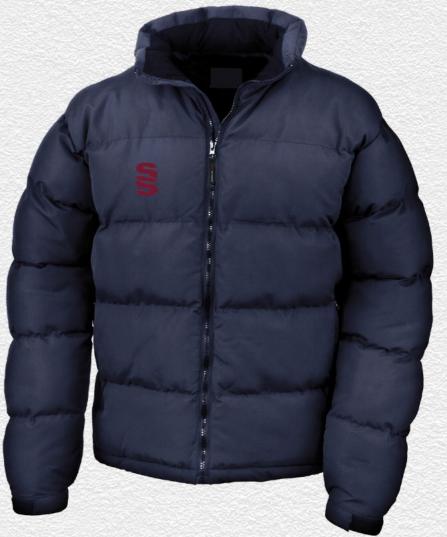

**Fuse Hoodie** DU367

► Printed SS/Fuse Print

**Fuse Shorts SUR457** 

► Embroidered SS

Outerwear Core Nova Lux **Padded Gilet** ▶ Printed SS SURR223

▶ Printed SS

► Printed SS

**Padded Bodywarmer** ▶ Printed SS R244X