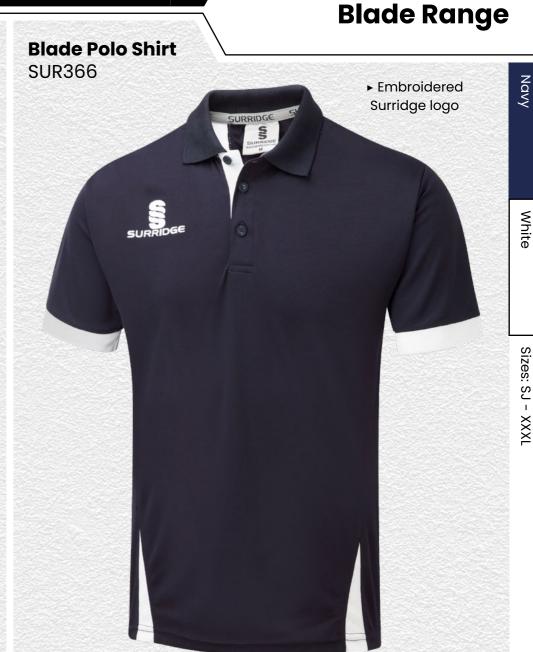

Bespoke training wear ALSO AVAILABLE to match outfield for a more bespoke look.

Blade

**Ripstop Track Pant** 

► Embroidered Surridge logo

**Pocketed Training Ripstop** Shorts SUR331

► Embroidered Surridge logo