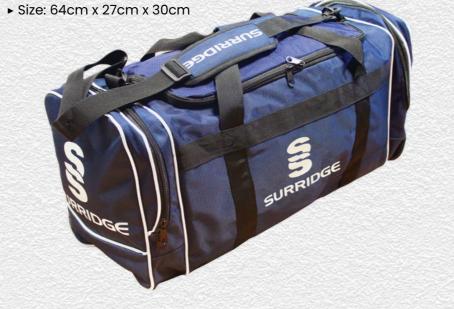

t SUR193** 



Full Length Sub Coat BEHR001 ▶ Printed SS

This item may be available with trims. If applicable, you may choose your own colour and customise the position in the personalise menu. Image may not reflect your chosen colour and is for illustration

purposes only.





Pro

Windbreaker ▶ Printed SS BEHR003

This item may be available with trims. If applicable, you may choose your own colour and customise the position in the personalise menu. Image may not reflect your chosen colour and is for illustration purposes only.



**Premier Short Sleeve Sug** SUR319 ► Printed Surridge logo

**Premier Short Pant Sug SUR320** 

SURRIDGE



**Compression Sugs** 

**Premier Long** Sleeve Sug ► Printed **SUR318** Surridge logo S SURRIDGE



### Small Holdall SUR364

► Printed Surridge logo



### Surridge Quarter Sock SUR421

► Printed SS



## **Dual Backpack** DU004

- ► Printed Surridge logo
- ► Available unbranded
- ▶ Size: 55cm x 38cm



UN BRANDED

# SURRIDGE

Britannia Centre, Network 65 Business Park, Burnley, Lancashire, BB11 5ST

tel: +44 (0) 1282 418 418 fax: +44 (0) 1282 418 419

online: www.surridgesport.com
email: sales@surridgesport.com

twitter: @surridgesport facebook: Surridge Sport

All information within this catalogue was correct at the time of production & is subject to change without prior notice.