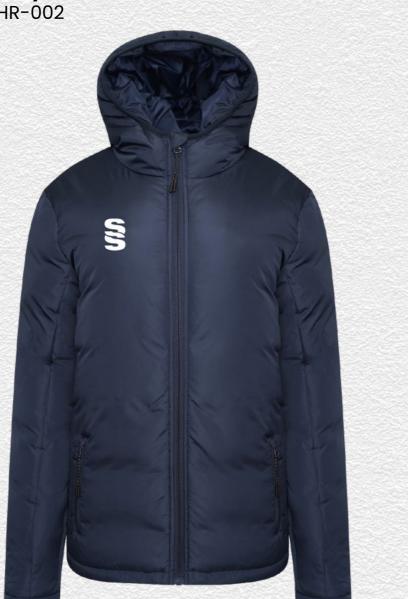

**Dual Zipped** Hoodie DU012 S

**Dual Active Short** DU029

► Printed SS

Fuse 1/4 Zip

DU367

**Fuse Hoodie** 

**Fuse Shorts SUR457** 

**Dual Training** Jacket DU002

► Embroidered SS

Outerwear

► Printed SS

nted 55

| ≥ | bi

Sizes: XS

▶ Printed SS

**Padded Bodywarmer** ▶ Printed SS R244X