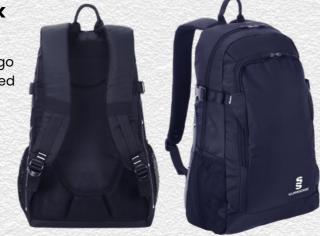

## **Dual Backpack** DU004

- ► Printed Surridge logo
- ► Available unbranded
- ▶ Size: 55cm x 38cm

UN BRANDED