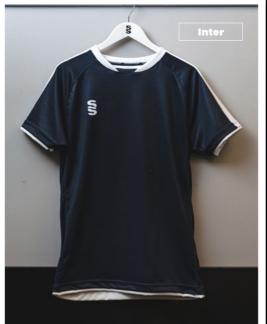

### Fast Track Design Range

Mens and Womens bespoke football shirts.

Inter, Premier, Strike, Vapour, Copa or Precision

Compliment your design with our stock range of shorts and socks.

# MAKE YOUR KIT STAND OUT!

The Range has been created with you in mind, **INCLUDING** the option too add your:

- LOGO/S CLUB CREST/S NAMES
- NUMBER/S SPONSOR/S

As many or as few as you'd prefer in a limitless range of colours.

### Bespoke football shirt designs created for fast delivery...

ADD YOUR LOGO'S, NAMES, NUMBERS & SPONSORS