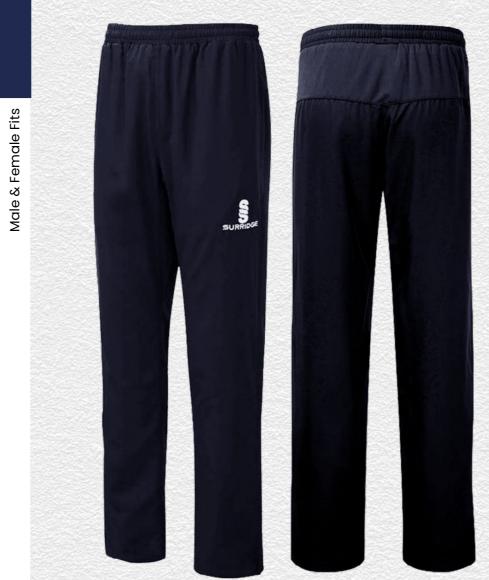

# **FOOTBALL KIT**

Visit: www.surridgesport.com

Compliment your design with our stock range of shorts and socks For more details visit our website www.surridgesport.com/kitbuilder

Male and Female fits available.

Bespoke training wear ALSO AVAILABLE to match outfield for a more bespoke look.

Blade

**Ripstop Track Pant** 

► Embroidered Surridge logo

**Pocketed Training Ripstop** Shorts SUR331

► Embroidered Surridge logo