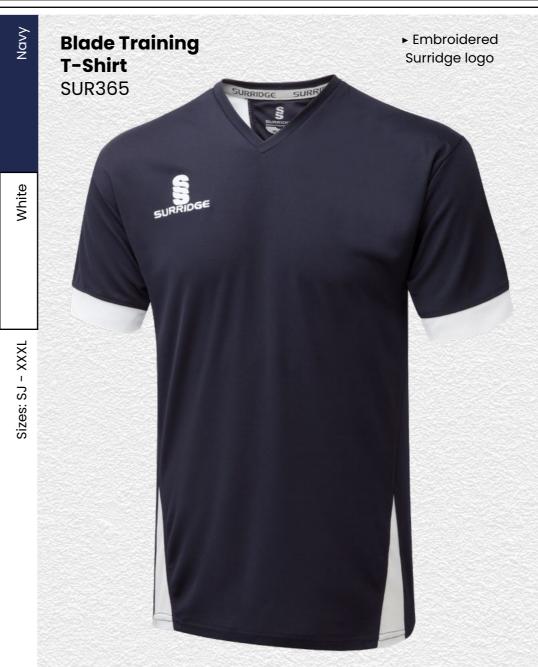

Bespoke training wear ALSO AVAILABLE to match outfield for a more bespoke look.

Blade

**Ripstop Track Pant** 

► Embroidered Surridge logo

**Pocketed Training Ripstop** Shorts SUR331

► Embroidered Surridge logo