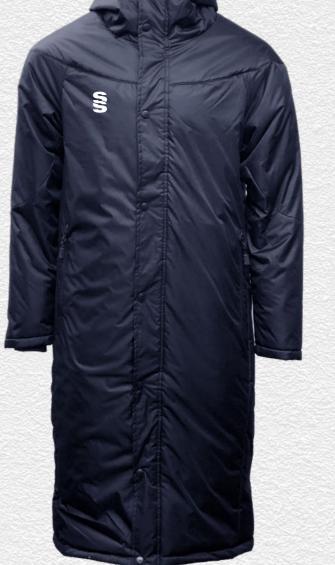

► Printed SS

Supersoft **Padded Jacket** SURR233 5 Ice Bird **Padded Gilet SUR193** 

Full Length Sub Coat BEHR001 ▶ Printed SS

This item may be available with trims. If applicable, you may choose your own colour and customise the position in the personalise menu. Image may not reflect your chosen colour and is for illustration