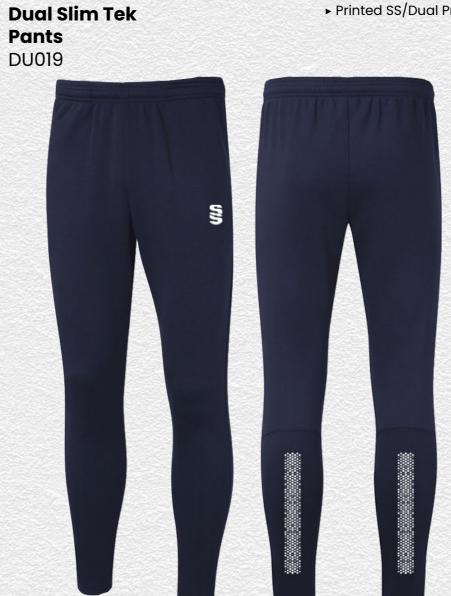

**Dual Zipped** Hoodie DU012 S

**Dual Active Short** DU029

► Printed SS

Fuse 1/4 Zip

DU367

**Fuse Hoodie** 

**Fuse Shorts SUR457** 

**Dual Training** Jacket DU002