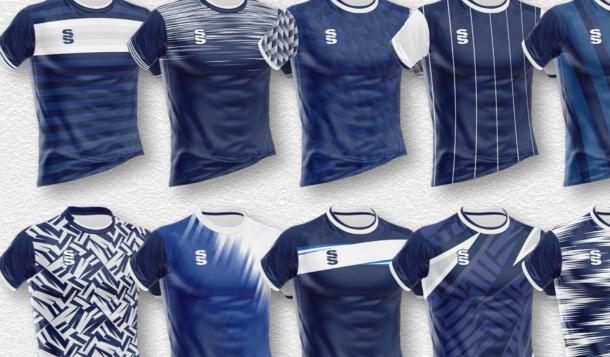

### Fast Track Design Range

Mens and Womens bespoke football shirts.

Inter, Premier, Strike, Vapour, Copa or Precision

Compliment your design with our stock range of shorts and socks.

# MAKE YOUR KIT STAND OUT!

The Range has been created with you in mind, **INCLUDING** the option too add your:

- LOGO/S CLUB CREST/S NAMES
- NUMBER/S SPONSOR/S

As many or as few as you'd prefer in a limitless range of colours.

### Bespoke football shirt designs created for fast delivery...

ADD YOUR LOGO'S, NAMES, NUMBERS & SPONSORS