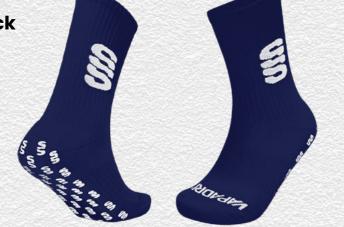

ted SS

This item may be available with trims. If applicable, you may choose your own colour and customise the position in the personalise menu. Image may not reflect your chosen colour and is for illustration

purposes only.





Pro

Windbreaker ▶ Printed SS BEHR003

This item may be available with trims. If applicable, you may choose your own colour and customise the position in the personalise menu. Image may not reflect your chosen colour and is for illustration purposes only.



**Premier Short Sleeve Sug** SUR319 ► Printed Surridge logo

**Premier Short Pant Sug SUR320** 

SURRIDGE



**Compression Sugs** 

**Premier Long** Sleeve Sug ► Printed **SUR318** Surridge logo S SURRIDGE



### Small Holdall SUR364

► Printed Surridge logo



### Surridge Quarter Sock SUR421

► Printed SS



## **Dual Backpack** DU004

- ► Printed Surridge logo
- ► Available unbranded
- ▶ Size: 55cm x 38cm



UN BRANDED

# SURRIDGE

Britannia Centre, Network 65 Business Park, Burnley, Lancashire, BB11 5ST

tel: +44 (0) 1282 418 418 fax: +44 (0) 1282 418 419

online: www.surridgesport.com
email: sales@surridgesport.com

twitter: @surridgesport facebook: Surridge Sport

All information within this catalogue was correct at the time of production & is subject to change without prior notice.