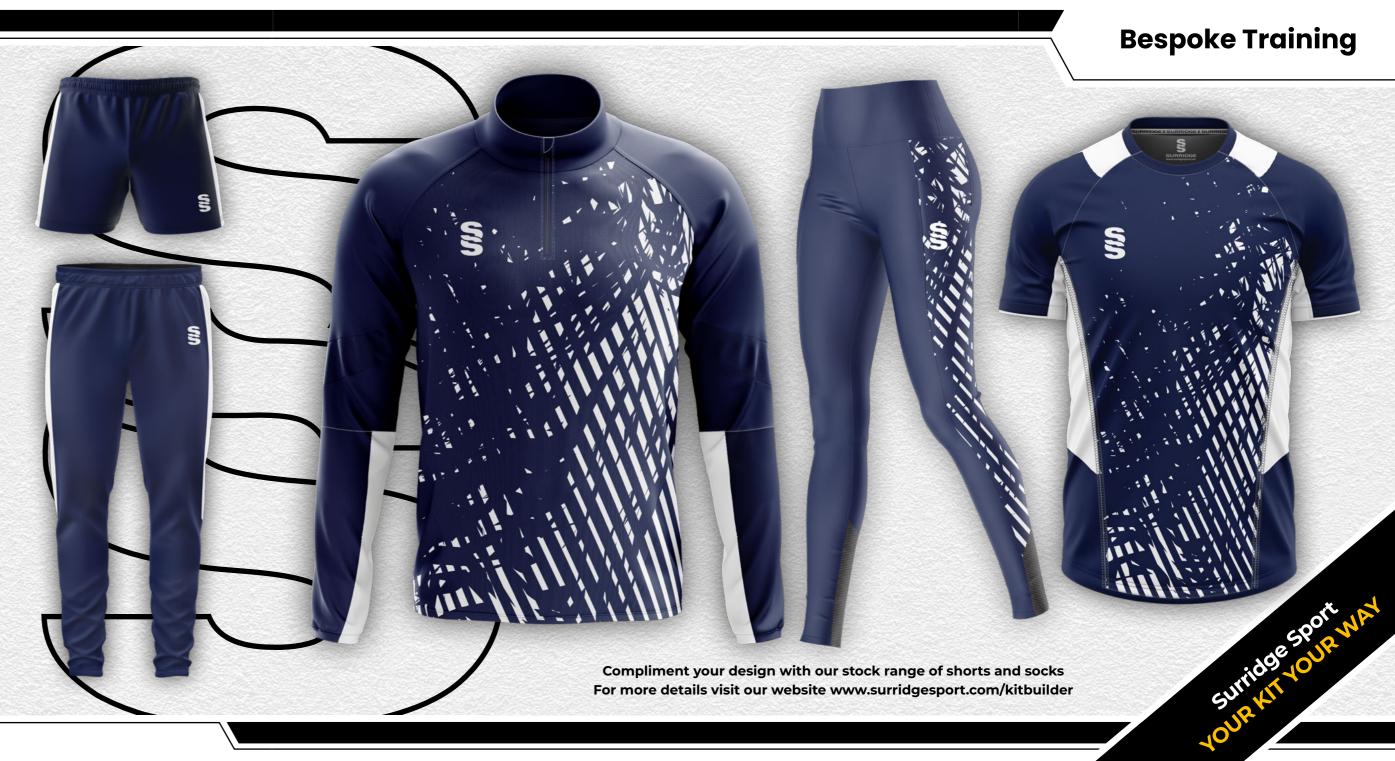

# Finishing touches: Add your stock shorts and socks Complete your bespeke feetball kit by adding Surride

Complete your bespoke football kit by adding Surridge Sports **stock range** of **shorts** and **socks**. See examples below:

Surridge Match Short SURF005

Classic Short SURF026

Surridge Match Sock SURF006

Surridge Single Band Sock SURF027

Also available: Surridge Womens Match Short SUB-C-SHORTS-W005.

Please note: These are NOT part of the Surridge Stock Range.