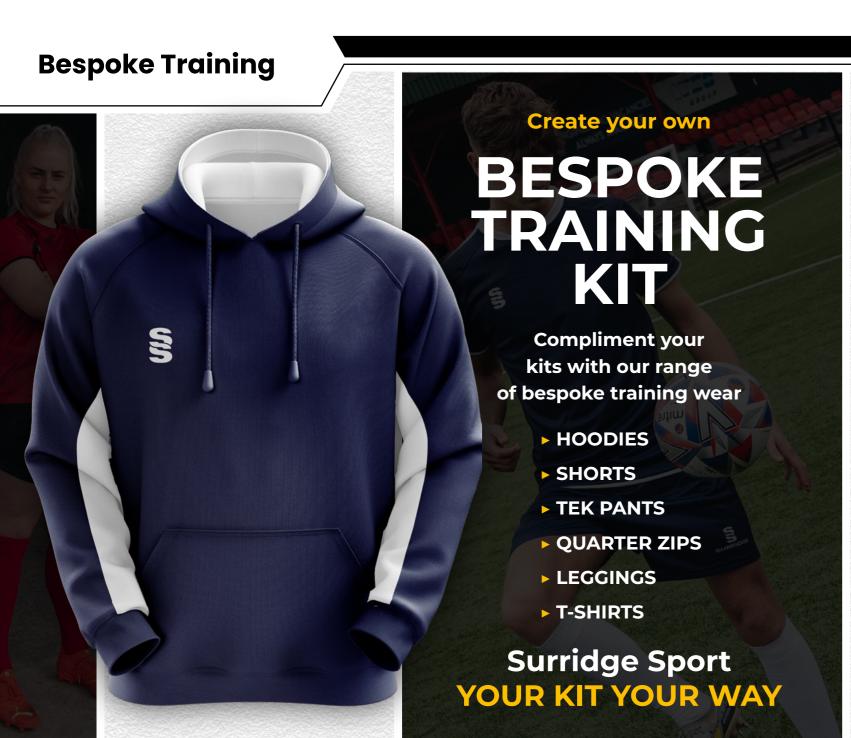

Bespoke training wear ALSO AVAILABLE to match outfield for a more bespoke look.

Blade

**Ripstop Track Pant** 

► Embroidered Surridge logo

**Pocketed Training Ripstop** Shorts SUR331

► Embroidered Surridge logo