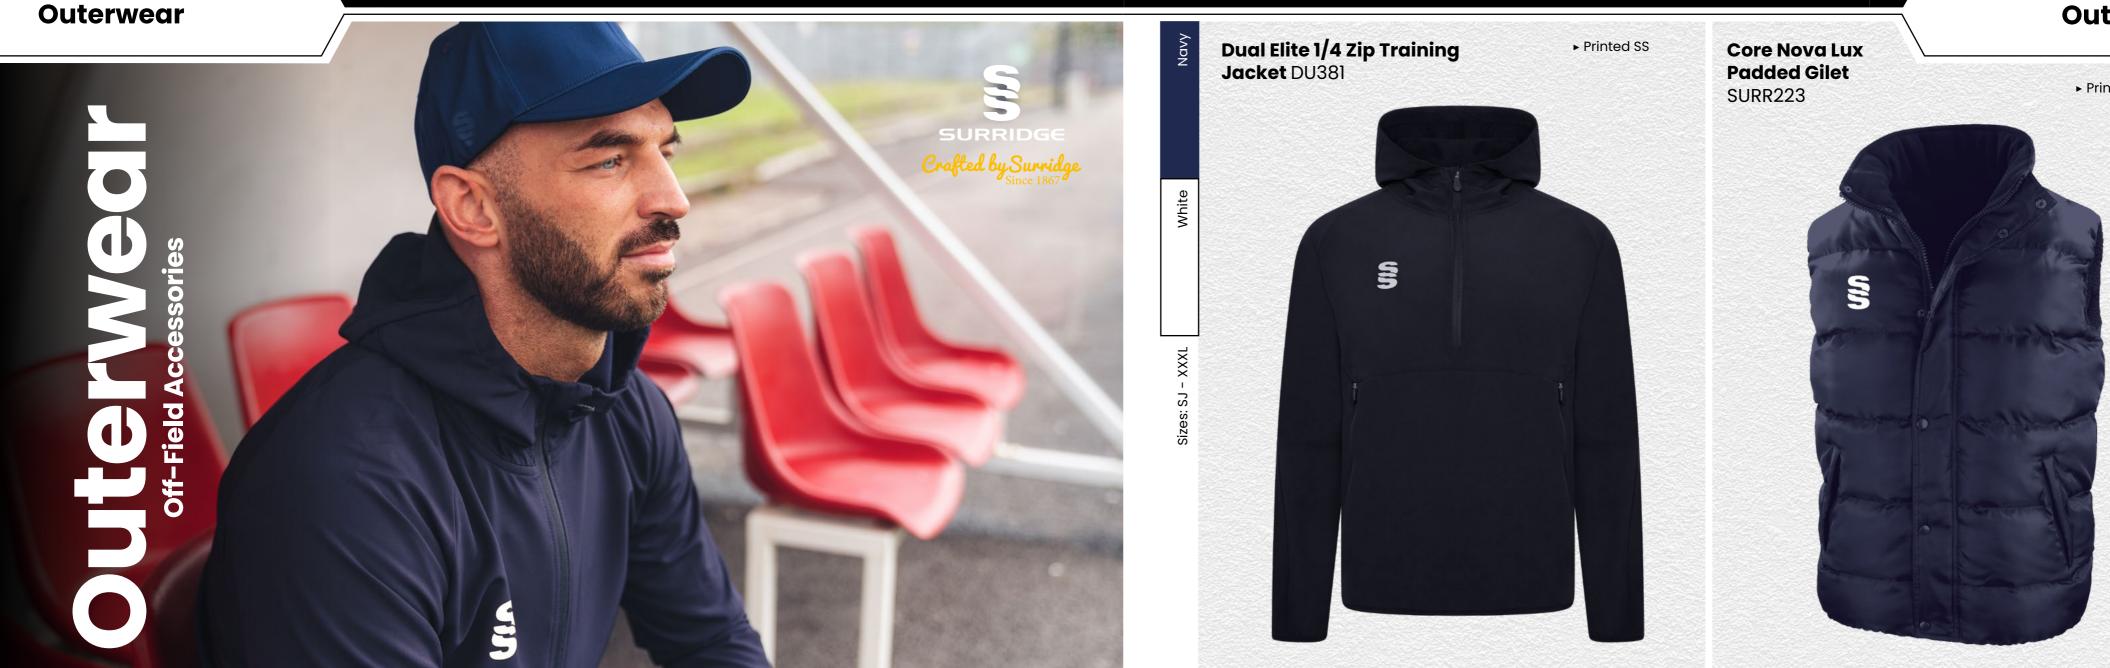

**Dual Zipped** Hoodie DU012 S

**Dual Active Short** DU029

► Printed SS

Fuse 1/4 Zip

DU367

**Fuse Hoodie** 

**Fuse Shorts SUR457** 

**Dual Training** Jacket DU002

► Embroidered SS

Outerwear

► Printed SS

nted 55

| ≥ | bi

Sizes: XS

▶ Printed SS

**Padded Bodywarmer** ▶ Printed SS R244X