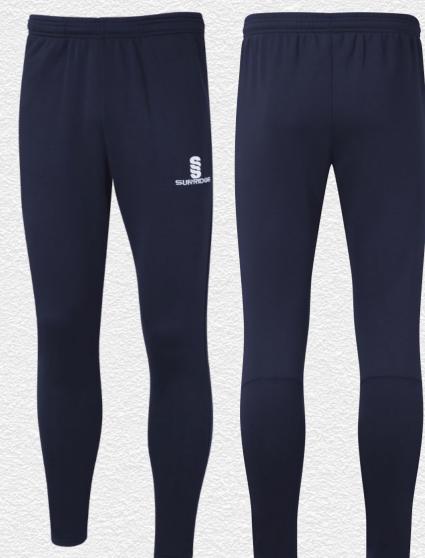

Bespoke training wear ALSO AVAILABLE to match outfield for a more bespoke look.

Blade

**Ripstop Track Pant** 

► Embroidered Surridge logo

**Pocketed Training Ripstop** Shorts SUR331

► Embroidered Surridge logo