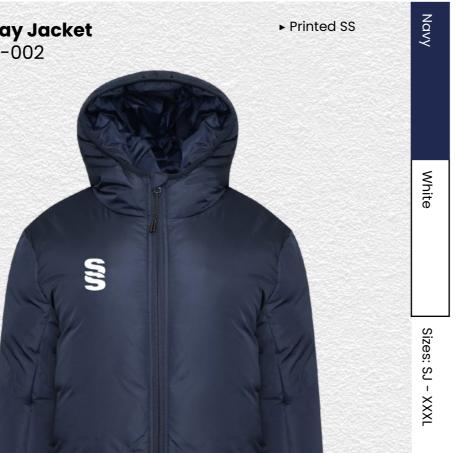

**Dual Zipped** Hoodie DU012 S

**Dual Active Short** DU029

► Printed SS

Fuse 1/4 Zip

DU367

**Fuse Hoodie** 

**Fuse Shorts SUR457** 

**Dual Training** Jacket DU002

► Embroidered SS

Outerwear

► Printed SS

nted 55

| ≥ | bi

Sizes: XS

▶ Printed SS

**Padded Bodywarmer** ▶ Printed SS R244X