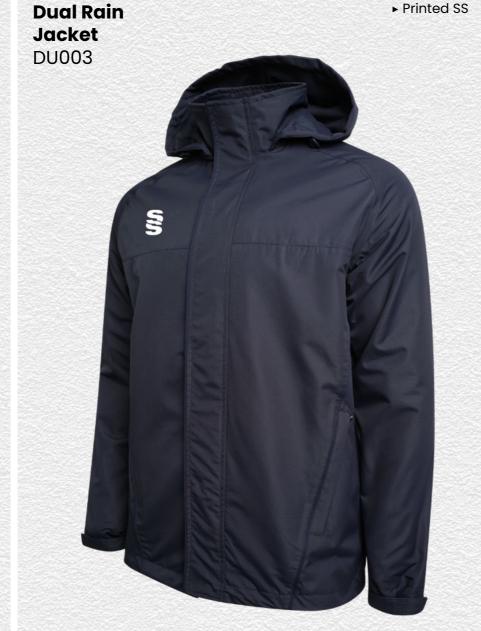

**Dual Zipped** Hoodie DU012 S

**Dual Active Short** DU029

► Printed SS

Fuse 1/4 Zip

DU367

**Fuse Hoodie** 

**Fuse Shorts SUR457** 

**Dual Training** Jacket DU002

► Embroidered SS

Outerwear

► Printed SS

nted 55

| ≥ | bi

Sizes: XS

▶ Printed SS

**Padded Bodywarmer** ▶ Printed SS R244X