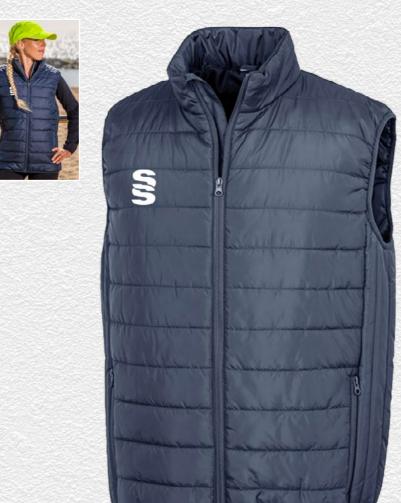

► Embroidered SS

Outerwear

► Printed SS

nted 55

| ≥ | bi

Sizes: XS

▶ Printed SS

**Padded Bodywarmer** ▶ Printed SS R244X

► Printed SS

Supersoft **Padded Jacket** SURR233 5 Ice Bird **Padded Gilet SUR193** 

Full Length Sub Coat BEHR001 ▶ Printed SS

This item may be available with trims. If applicable, you may choose your own colour and customise the position in the personalise menu. Image may not reflect your chosen colour and is for illustration