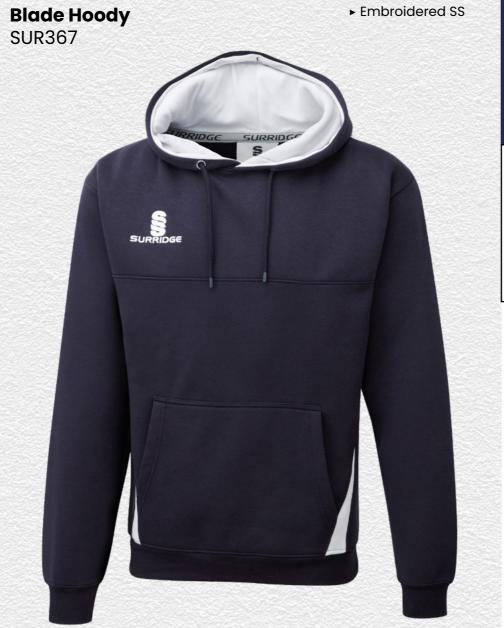

Bespoke training wear ALSO AVAILABLE to match outfield for a more bespoke look.

Blade

**Ripstop Track Pant** 

► Embroidered Surridge logo

**Pocketed Training Ripstop** Shorts SUR331

► Embroidered Surridge logo

**Blade Training Shorts** SUR370

► Embroidered

SUR375

We can also produce a bespoke print with a minimum of 100 prints (50 garments).

**UN BRANDED** 

All products showing the unbranded logo are available without the SS logo.