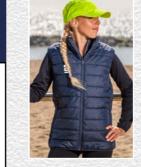

► Embroidered SS

Outerwear

► Printed SS

nted 55

| ≥ | bi

Sizes: XS

▶ Printed SS

**Padded Bodywarmer** ▶ Printed SS R244X