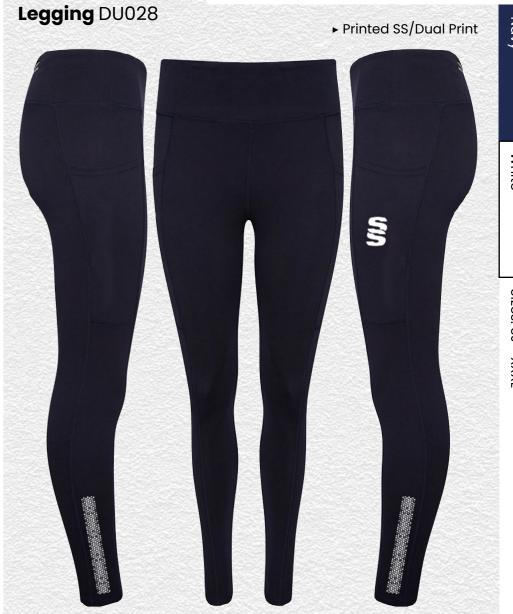

**Premier Short Sleeve Sug** SUR319 ► Printed Surridge logo

**Premier Short Pant Sug SUR320** 

SURRIDGE

**Compression Sugs** 

**Premier Long** Sleeve Sug ► Printed **SUR318** Surridge logo S SURRIDGE