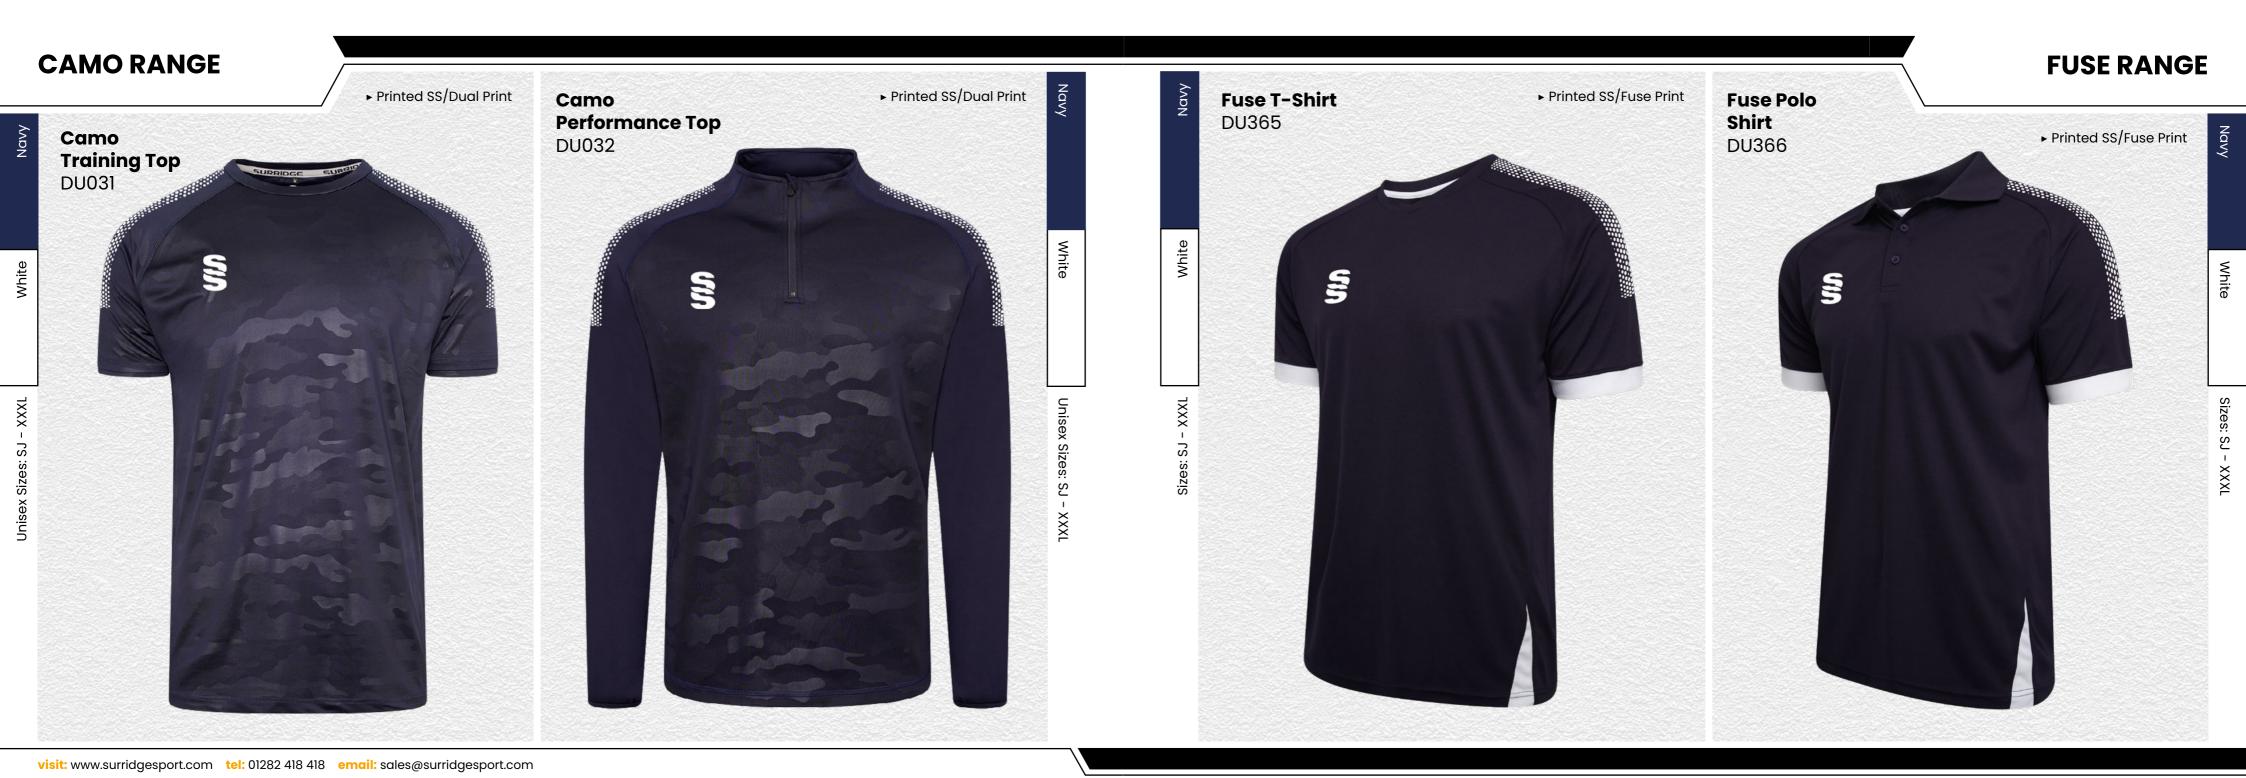

Bespoke training wear ALSO AVAILABLE to match outfield for a more bespoke look.

Blade

**Ripstop Track Pant** 

► Embroidered Surridge logo

**Pocketed Training Ripstop** Shorts SUR331

► Embroidered Surridge logo

**Blade Training Shorts** SUR370

► Embroidered

SUR375

We can also produce a bespoke print with a minimum of 100 prints (50 garments).

**UN BRANDED** 

All products showing the unbranded logo are available without the SS logo.