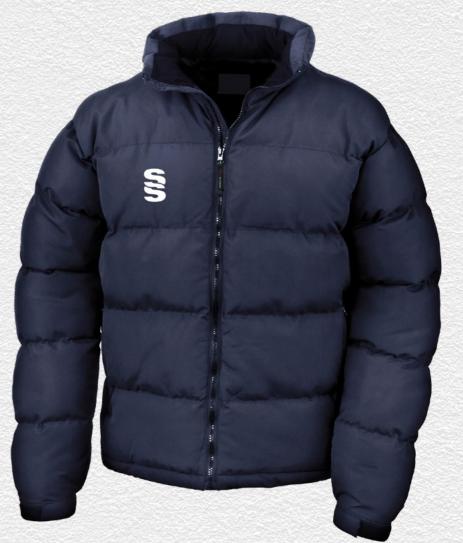

► Printed SS

Supersoft **Padded Jacket** SURR233 5 Ice Bird **Padded Gilet SUR193** 

Full Length Sub Coat BEHR001 ▶ Printed SS

This item may be available with trims. If applicable, you may choose your own colour and customise the position in the personalise menu. Image may not reflect your chosen colour and is for illustration