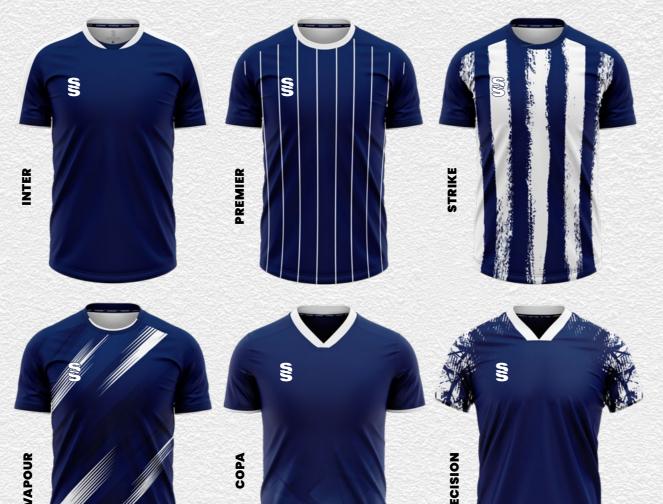

### Fast Track Design Range

Mens and Womens bespoke football shirts.

Inter, Premier, Strike, Vapour, Copa or Precision

Compliment your design with our stock range of shorts and socks.

# MAKE YOUR KIT STAND OUT!

The Range has been created with you in mind, **INCLUDING** the option too add your:

- LOGO/S CLUB CREST/S NAMES
- NUMBER/S SPONSOR/S

As many or as few as you'd prefer in a limitless range of colours.

### Bespoke football shirt designs created for fast delivery...

ADD YOUR LOGO'S, NAMES, NUMBERS & SPONSORS