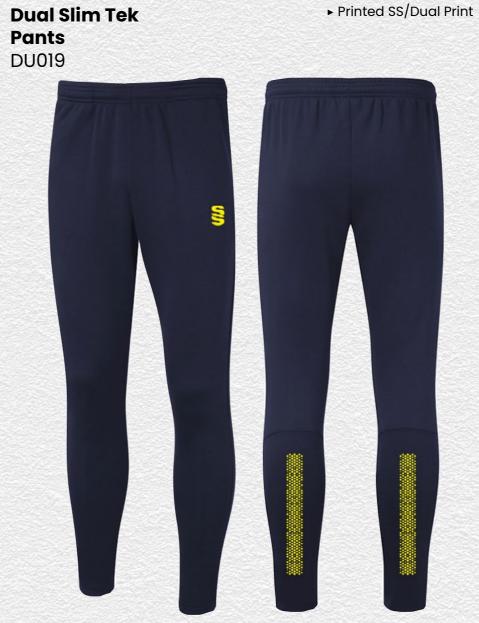

**Dual Range** 

**Dual Zipped** 

SIS

Hoodie

DU012

► Printed SS/Dual Print

**Dual Rain** Jacket

DU003

► Printed SS

**Dual Short** 

**Dual Active Short** DU029

► Printed SS/Fuse Print **Fuse Hoodie** DU367

**Fuse Shorts SUR457** 

► Embroidered SS

Dual Elite 1/4 Zip Training Jacket DU381 ► Printed SS 5

Core Nova Lux Padded Gilet SURR223