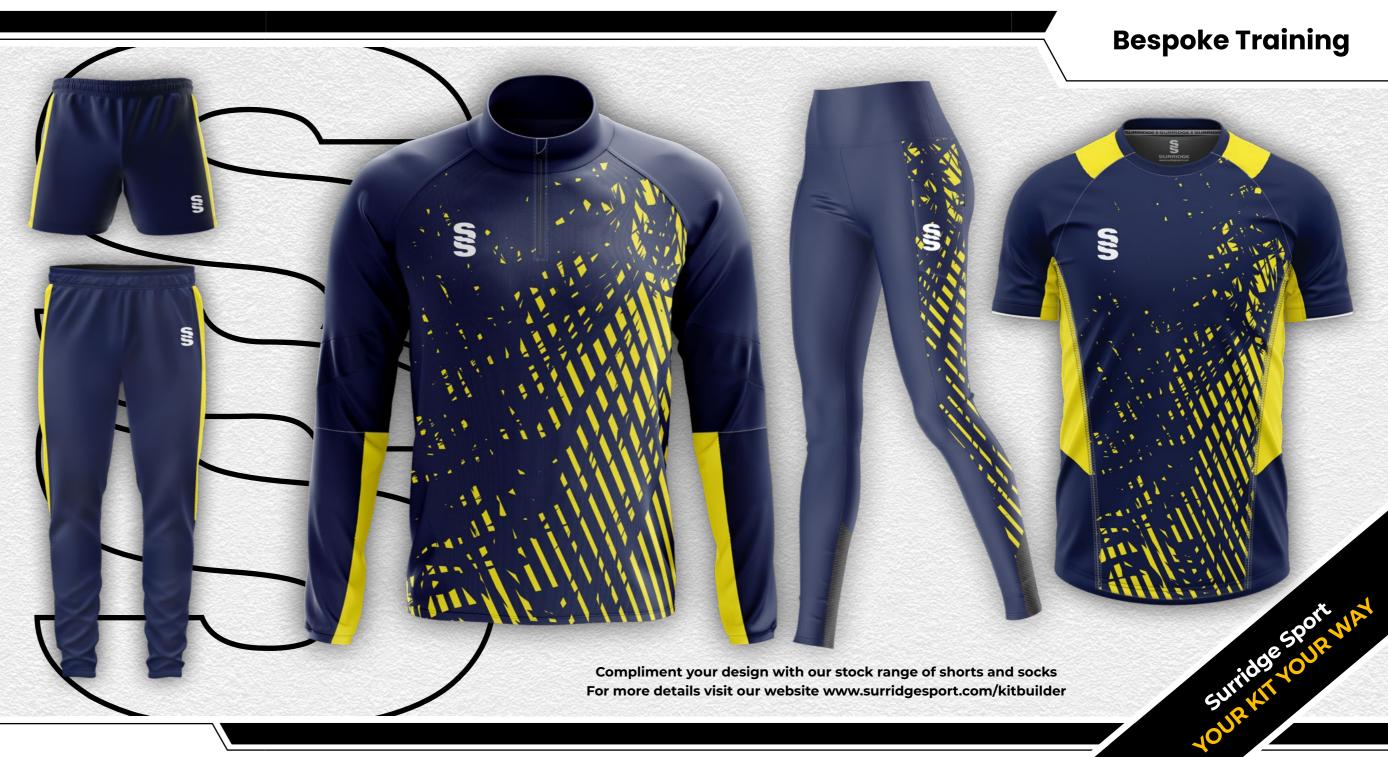

# **FOOTBALL KIT**

Visit: www.surridgesport.com

Compliment your design with our stock range of shorts and socks For more details visit our website www.surridgesport.com/kitbuilder

Male and Female fits available.

Bespoke training wear ALSO AVAILABLE to match outfield for a more bespoke look.

Blade Range

**Blade Polo Shirt SUR366** ► Embroidered Surridge logo

**Ripstop Track Pant** 

► Embroidered Surridge logo

**Pocketed Training Ripstop** Shorts SUR331