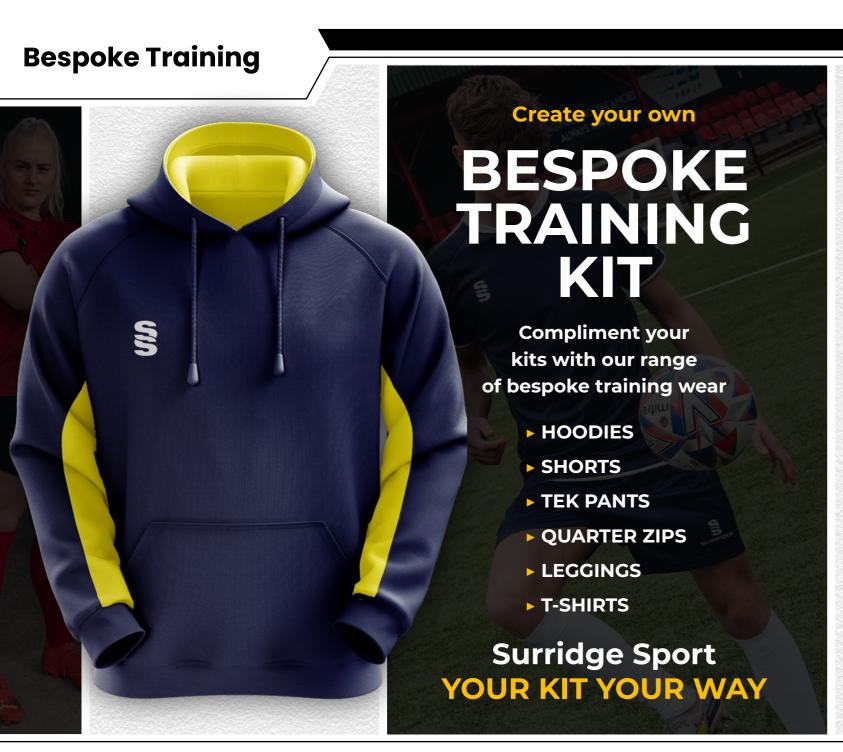

Bespoke training wear ALSO AVAILABLE to match outfield for a more bespoke look.

Blade Range

**Blade Polo Shirt SUR366** ► Embroidered Surridge logo

**Ripstop Track Pant** 

► Embroidered Surridge logo

**Pocketed Training Ripstop** Shorts SUR331