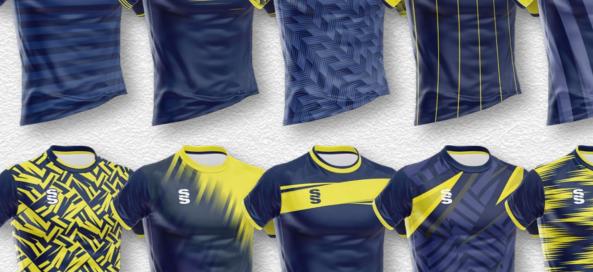

## **FOOTBALL KIT**

Visit: www.surridgesport.com

Create your own bespoke

# **FOOTBALL KIT**

Visit: www.surridgesport.com

Compliment your design with our stock range of shorts and socks For more details visit our website www.surridgesport.com/kitbuilder

Male and Female fits available.