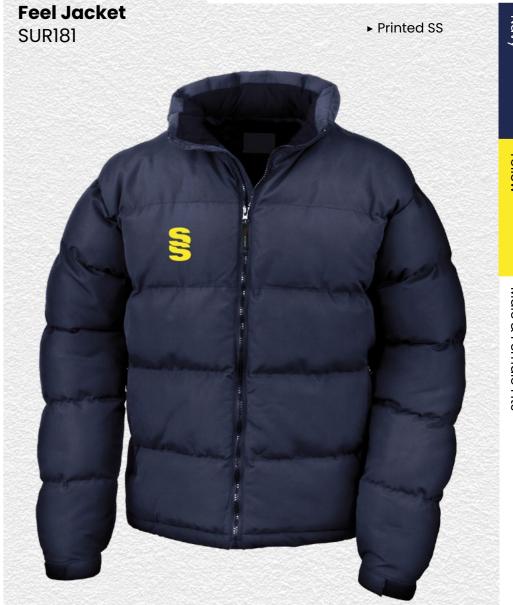

▶ Printed SS

Outerwear

SIS

visit: www.surridgesport.com tel: 01282 418 418 email: sales@surridgesport.com

ellow

XX - XXX

Holkham Down

▶ Printed SS