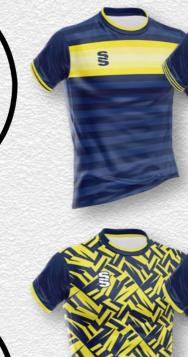

## **FOOTBALL KIT**

Visit: www.surridgesport.com

Create your own bespoke

# **FOOTBALL KIT**

Visit: www.surridgesport.com

Compliment your design with our stock range of shorts and socks For more details visit our website www.surridgesport.com/kitbuilder

Male and Female fits available.