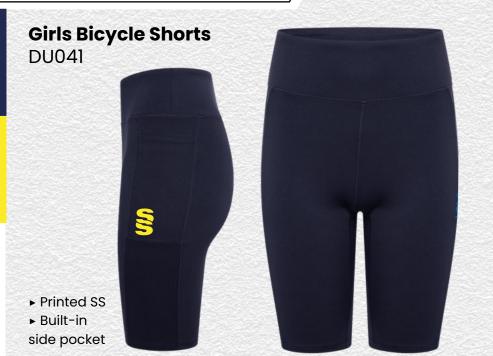

idered SS







Dual Elite 1/4 Zip Training Jacket DU381 ► Printed SS 5

Core Nova Lux Padded Gilet SURR223

▶ Printed SS

Outerwear

SIS

visit: www.surridgesport.com tel: 01282 418 418 email: sales@surridgesport.com

ellow

XX - XXX











Holkham Down

▶ Printed SS

This item may be available with trims. If applicable, you may choose your own colour and customise the position in the personalise menu. Image may not reflect your chosen colour and is for illustration

purposes only.



Outerwear

▶ Printed SS

Pro Windbreaker

BEHR003



This item may be available with trims. If applicable, you may choose your own colour and customise the position in the personalise menu. Image may not reflect your chosen colour and is for illustration purposes only.











**Compression Sugs** 



### Small Holdall SUR364

► Printed Surridge logo



### Surridge Quarter Sock SUR421

► Printed SS



### **Dual Backpack** DU004

- ► Printed Surridge logo
- ► Available unbranded
- ► Size: 55cm x 38cm



**UN BRANDED** 

# S SURRIDGE

Britannia Centre, Network 65 Business Park, Burnley, Lancashire, BB11 5ST

tel: +44 (0) 1282 418 418 fax: +44 (0) 1282 418 419

online: www.surridgesport.com
email: sales@surridgesport.com

twitter: @surridgesport facebook: Surridge Sport

All information within this catalogue was correct at the time of production & is subject to change without prior notice.