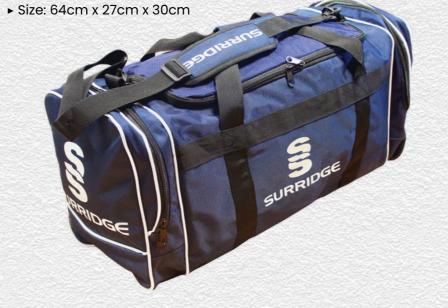

U381 ► Printed SS 5

Core Nova Lux Padded Gilet SURR223

▶ Printed SS

Outerwear

SIS

visit: www.surridgesport.com tel: 01282 418 418 email: sales@surridgesport.com

ellow

XX - XXX











Holkham Down

▶ Printed SS

This item may be available with trims. If applicable, you may choose your own colour and customise the position in the personalise menu. Image may not reflect your chosen colour and is for illustration

purposes only.



Outerwear

▶ Printed SS

Pro Windbreaker

BEHR003



This item may be available with trims. If applicable, you may choose your own colour and customise the position in the personalise menu. Image may not reflect your chosen colour and is for illustration purposes only.











**Compression Sugs** 



### Small Holdall SUR364

► Printed Surridge logo



### Surridge Quarter Sock SUR421

► Printed SS



### **Dual Backpack** DU004

- ► Printed Surridge logo
- ► Available unbranded
- ► Size: 55cm x 38cm



**UN BRANDED** 

# S SURRIDGE

Britannia Centre, Network 65 Business Park, Burnley, Lancashire, BB11 5ST

tel: +44 (0) 1282 418 418 fax: +44 (0) 1282 418 419

online: www.surridgesport.com
email: sales@surridgesport.com

twitter: @surridgesport facebook: Surridge Sport

All information within this catalogue was correct at the time of production & is subject to change without prior notice.