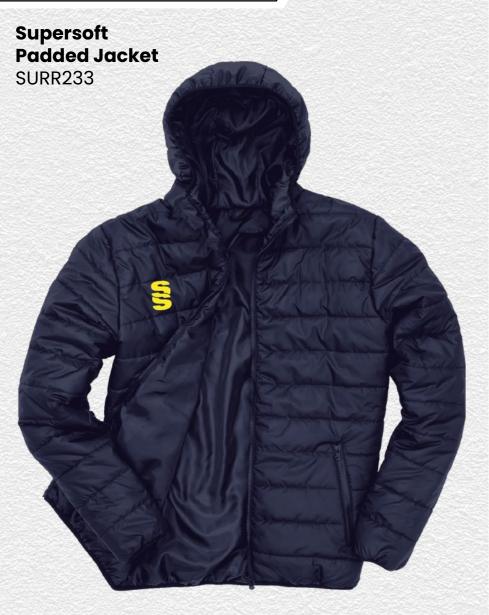

► Printed SS

**Dual Short** 

**Dual Active Short** DU029

► Printed SS/Fuse Print **Fuse Hoodie** DU367

**Fuse Shorts SUR457** 

► Embroidered SS

Dual Elite 1/4 Zip Training Jacket DU381 ► Printed SS 5

Core Nova Lux Padded Gilet SURR223