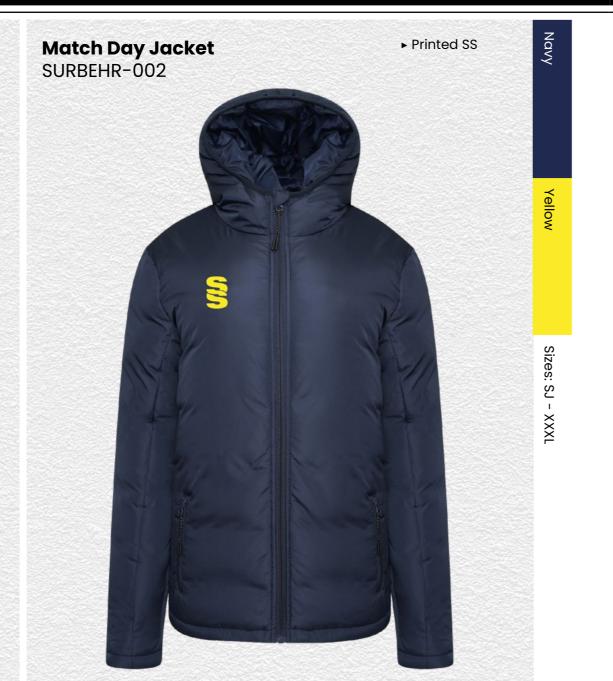

▶ Printed SS

Outerwear

SIS

visit: www.surridgesport.com tel: 01282 418 418 email: sales@surridgesport.com

ellow

XX - XXX

Holkham Down

▶ Printed SS

This item may be available with trims. If applicable, you may choose your own colour and customise the position in the personalise menu. Image may not reflect your chosen colour and is for illustration

purposes only.

Outerwear

▶ Printed SS

Pro Windbreaker

BEHR003

This item may be available with trims. If applicable, you may choose your own colour and customise the position in the personalise menu. Image may not reflect your chosen colour and is for illustration purposes only.