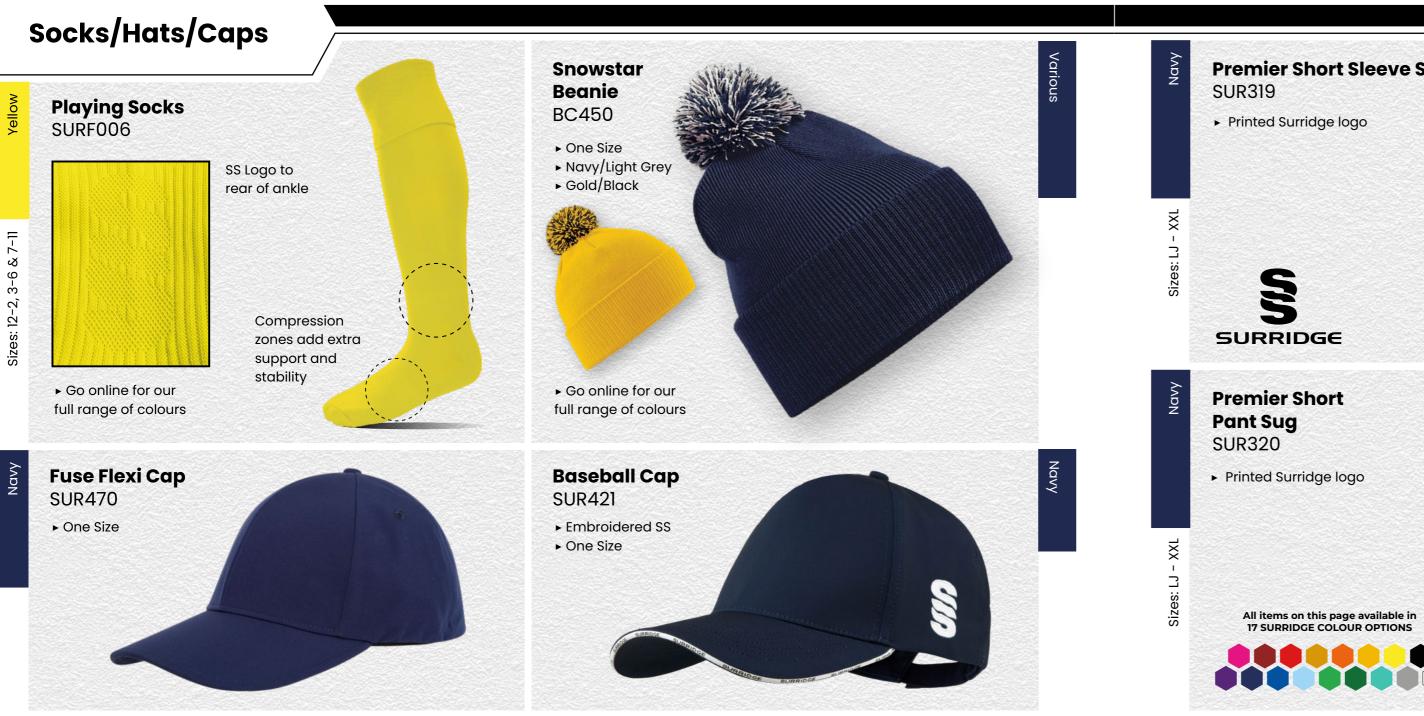

use Shorts SUR457** 



► Embroidered SS







Dual Elite 1/4 Zip Training Jacket DU381 ► Printed SS 5

Core Nova Lux Padded Gilet SURR223

▶ Printed SS

Outerwear

SIS

visit: www.surridgesport.com tel: 01282 418 418 email: sales@surridgesport.com

ellow

XX - XXX











Holkham Down

▶ Printed SS

This item may be available with trims. If applicable, you may choose your own colour and customise the position in the personalise menu. Image may not reflect your chosen colour and is for illustration

purposes only.



Outerwear

▶ Printed SS

Pro Windbreaker

BEHR003



This item may be available with trims. If applicable, you may choose your own colour and customise the position in the personalise menu. Image may not reflect your chosen colour and is for illustration purposes only.











**Compression Sugs** 



### Small Holdall SUR364

► Printed Surridge logo



### Surridge Quarter Sock SUR421

► Printed SS



### **Dual Backpack** DU004

- ► Printed Surridge logo
- ► Available unbranded
- ► Size: 55cm x 38cm



**UN BRANDED** 

# S SURRIDGE

Britannia Centre, Network 65 Business Park, Burnley, Lancashire, BB11 5ST

tel: +44 (0) 1282 418 418 fax: +44 (0) 1282 418 419

online: www.surridgesport.com
email: sales@surridgesport.com

twitter: @surridgesport facebook: Surridge Sport

All information within this catalogue was correct at the time of production & is subject to change without prior notice.