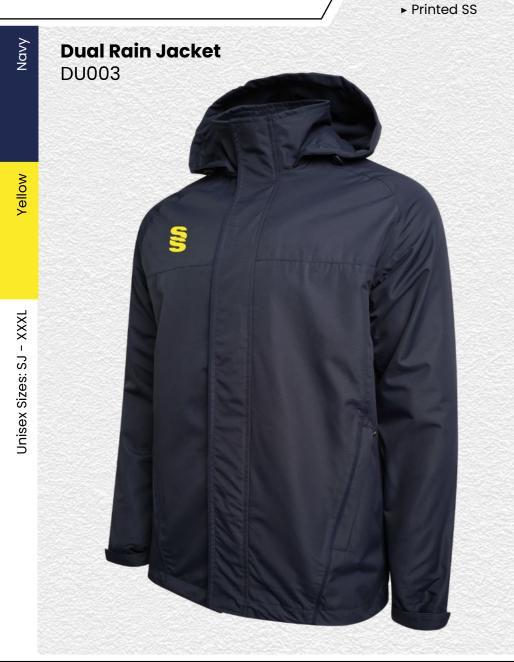

**Dual Range** 

**Dual Zipped** 

SIS

Hoodie

DU012

► Printed SS/Dual Print

**Dual Rain** Jacket

DU003

► Printed SS

**Dual Short** 

**Dual Active Short** DU029

► Printed SS/Fuse Print **Fuse Hoodie** DU367

**Fuse Shorts SUR457** 

► Embroidered SS

Dual Elite 1/4 Zip Training Jacket DU381 ► Printed SS 5

Core Nova Lux Padded Gilet SURR223