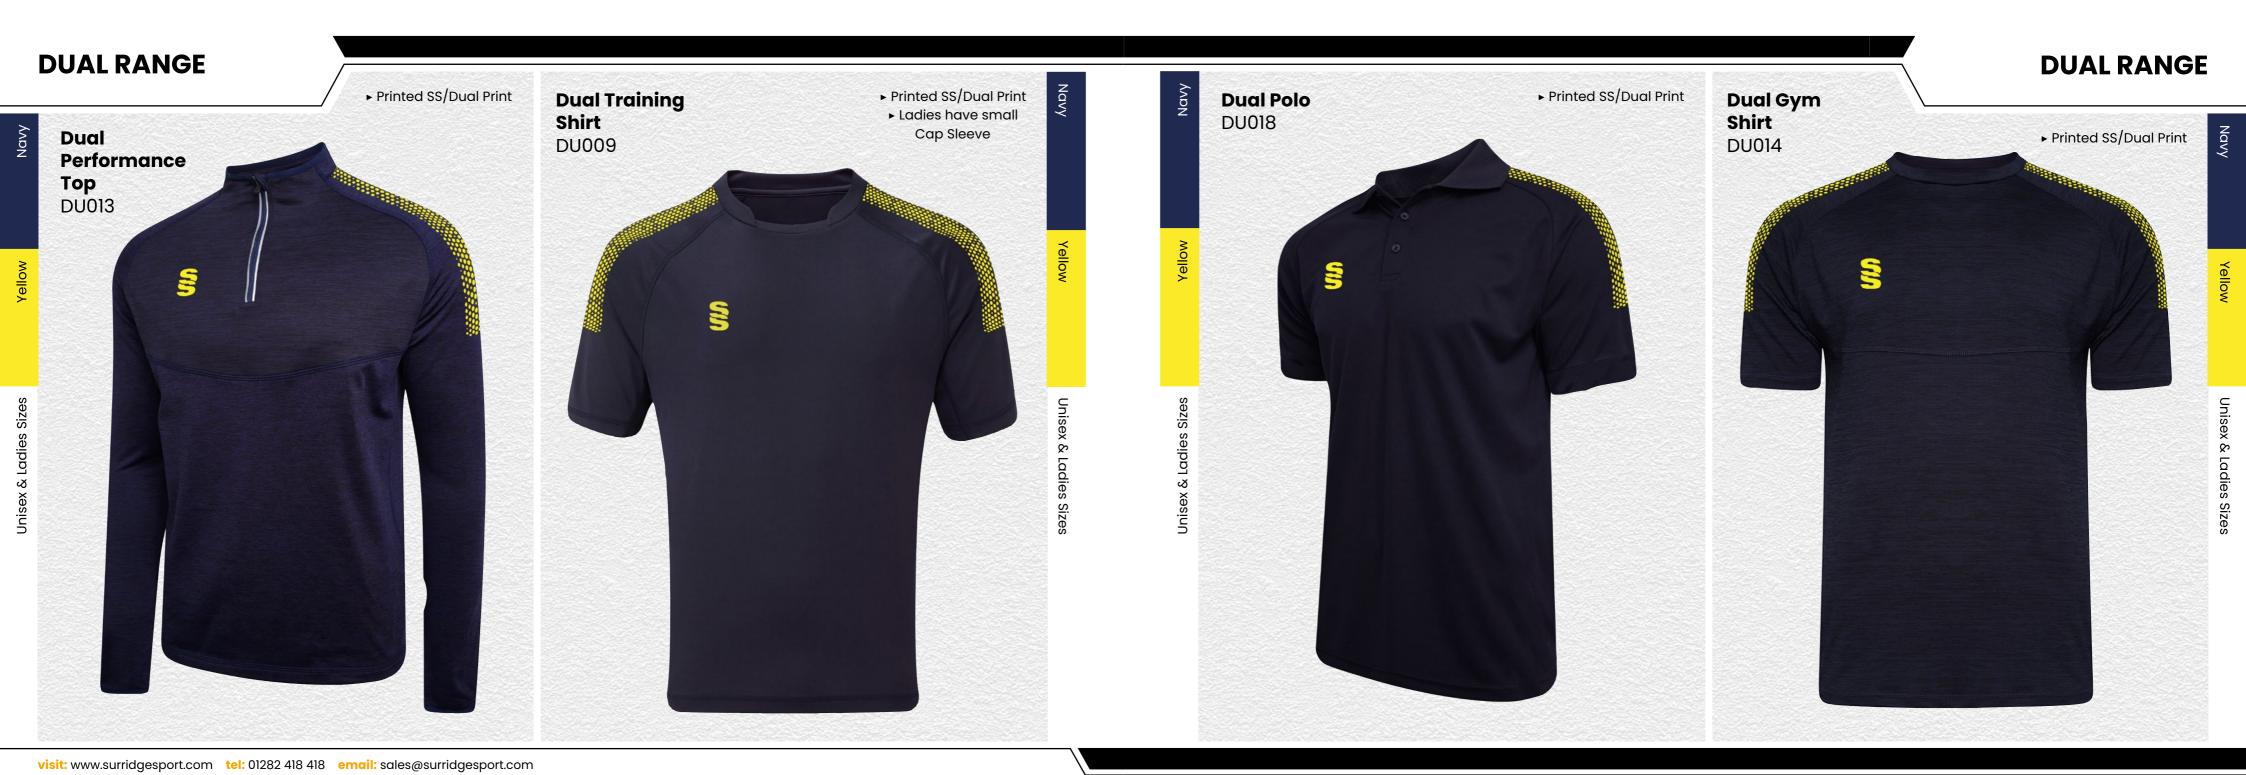

**Dual Range** 

**Dual Zipped** 

SIS

Hoodie

DU012

► Printed SS/Dual Print

**Dual Rain** Jacket

DU003

► Printed SS

**Dual Short** 

**Dual Active Short** DU029

► Printed SS/Fuse Print **Fuse Hoodie** DU367

**Fuse Shorts SUR457** 

► Embroidered SS

Dual Elite 1/4 Zip Training Jacket DU381 ► Printed SS 5

Core Nova Lux Padded Gilet SURR223