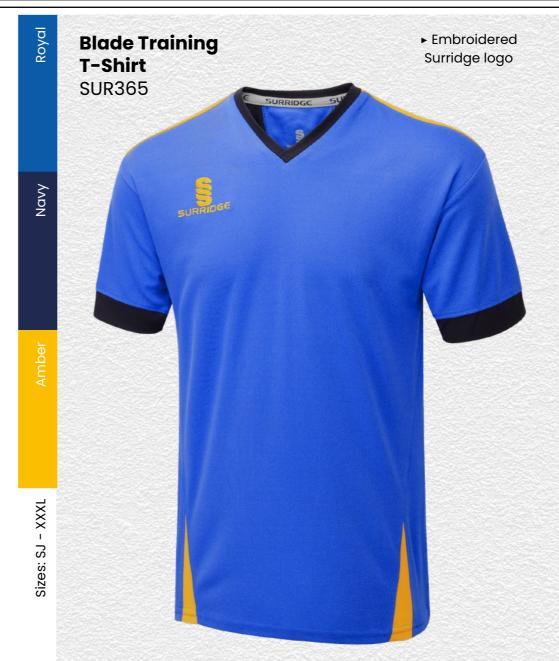

Bespoke training wear ALSO AVAILABLE to match outfield for a more bespoke look.

Blade Range

**Blade Polo Shirt SUR366** ► Embroidered Surridge logo

**Ripstop Track Pant** 

► Embroidered Surridge logo

**Pocketed Training Ripstop** Shorts SUR331

► Embroidered Surridge logo

**Blade Training Shorts** SUR370

► Embroidered

SUR375

We can also produce a bespoke print with a minimum of 100 prints (50 garments).

**UN BRANDED** 

All products showing the unbranded logo are available without the SS logo.