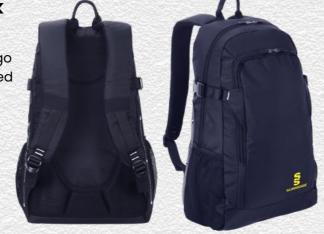

### **Dual Backpack** DU004

- ► Printed Surridge logo
- ► Available unbranded
- ► Size: 55cm x 38cm

**UN BRANDED** 