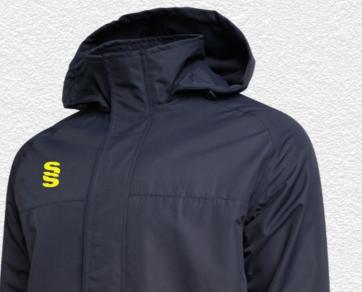

▶ Printed SS

Outerwear

SIS

visit: www.surridgesport.com tel: 01282 418 418 email: sales@surridgesport.com

ellow

XX - XXX

Holkham Down

▶ Printed SS

This item may be available with trims. If applicable, you may choose your own colour and customise the position in the personalise menu. Image may not reflect your chosen colour and is for illustration

purposes only.

Outerwear

▶ Printed SS

Pro Windbreaker

BEHR003

This item may be available with trims. If applicable, you may choose your own colour and customise the position in the personalise menu. Image may not reflect your chosen colour and is for illustration purposes only.