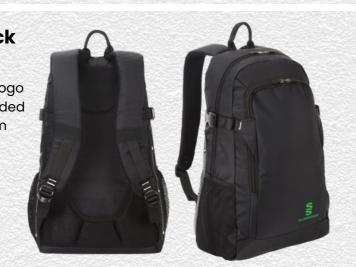

#### **Small Holdall** SUR364

- ► Printed Surridge logo
- ▶ Size: 64cm x 27cm x 30cm

- **Dual Backpack** DU004
- ► Printed Surridge logo
- Available unbranded
- ▶ Size: 55cm x 38cm

**3**,06E

Black

Britannia Centre, Network 65 Business Park, Burnley, Lancashire, BB11 5ST