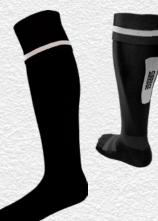

# Socks/Hats/Caps

**Playing Socks** 

► Go online for our

full range of colours

SURF006

SS Logo to rear of ankle

Compression zones add extra support and stability