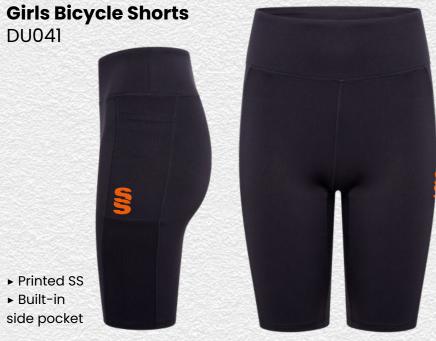

# Shorts/Socks/Bags

Surridge

**SUR421** 

► Printed SS

**Quarter Sock** 

DU041