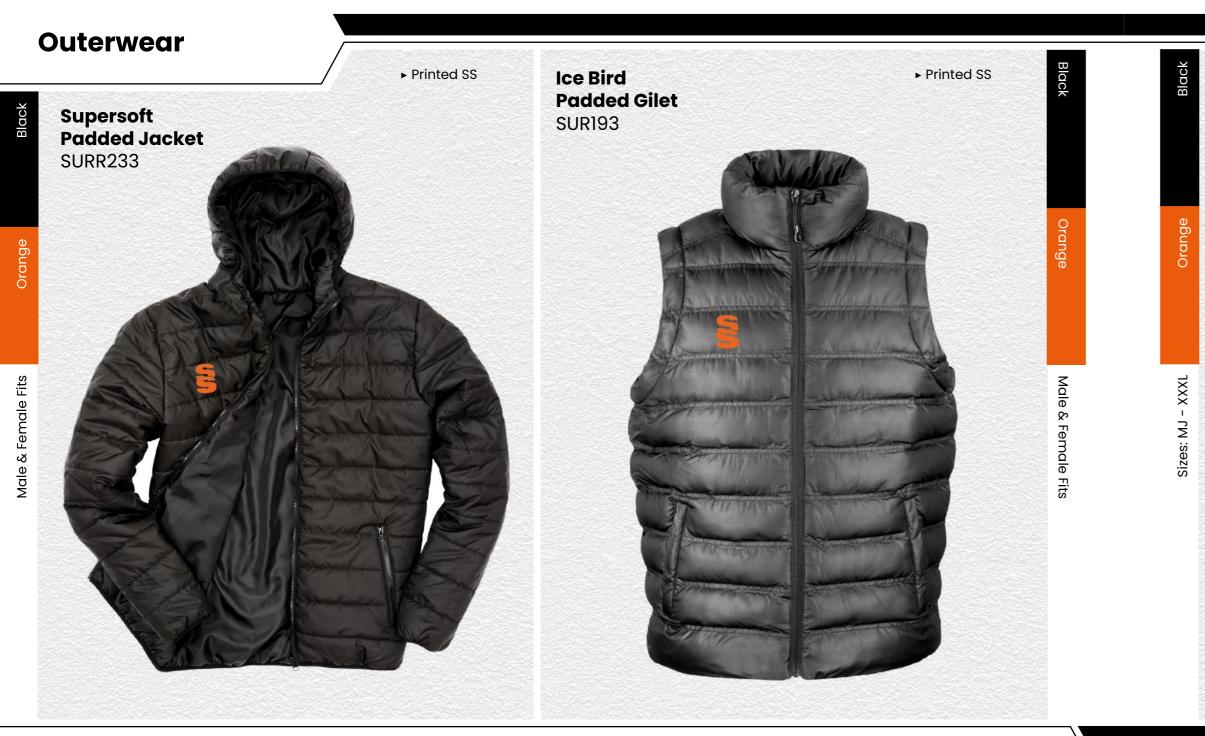

# TRAINING RANGE

.

S

YOUR COLOURS

We can also produce a bespoke print with a minimum of 100 prints (50 garments).

All products showing the unbranded logo are available without the SS logo.

Outerwear