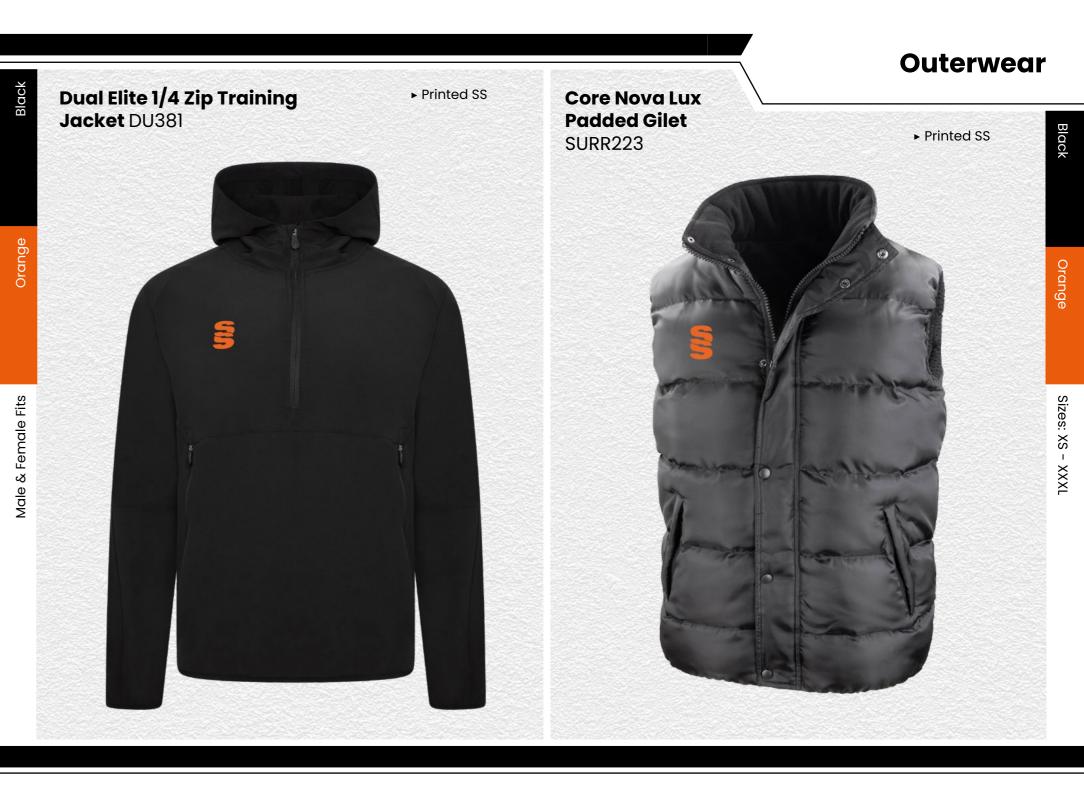

# TRAINING RANGE

.

S

YOUR COLOURS

We can also produce a bespoke print with a minimum of 100 prints (50 garments).

All products showing the unbranded logo are available without the SS logo.

Outerwear