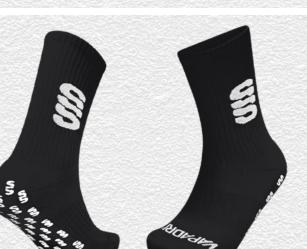

# Socks/Hats/Caps

**Playing Socks** 

► Go online for our

full range of colours

SURF006

SS Logo to rear of ankle

Compression zones add extra support and stability