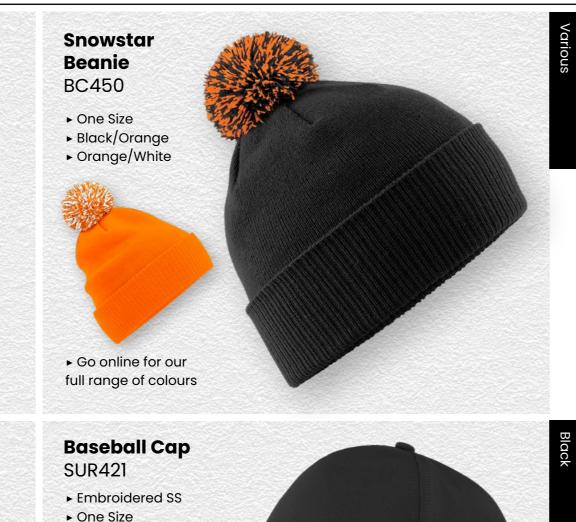

# Socks/Hats/Caps

**Playing Socks** 

► Go online for our

full range of colours

SURF006

SS Logo to rear of ankle

Compression zones add extra support and stability

# Shorts/Socks/Bags

Surridge

**SUR421** 

► Printed SS

**Quarter Sock** 

DU041