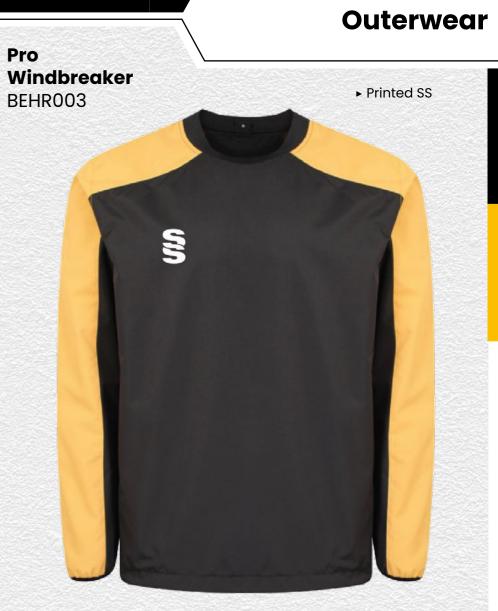

# TRAINING RANGE

.

S

YOUR COLOURS

We can also produce a bespoke print with a minimum of 100 prints (50 garments).

All products showing the unbranded logo are available without the SS logo.

Outerwear

#### Full Length Sub Coat BEHR001

Printed SS

This item may be available with trims. If applicable, you may choose your own colour and customise the position in the personalise menu. Image may not reflect your chosen colour and is for illustration purposes only.