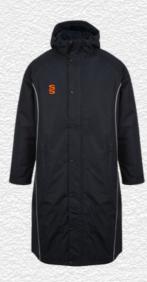

#### Full Length Sub Coat BEHR001

Printed SS

This item may be available with trims. If applicable, you may choose your own colour and customise the position in the personalise menu. Image may not reflect your chosen colour and is for illustration purposes only.