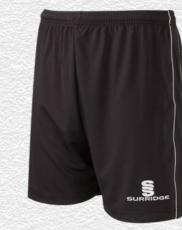

# **Finishing touches:** Add your stock shorts and socks

Complete your bespoke football kit by adding Surridge Sports **stock range** of **shorts** and **socks**. See examples below:

Surridge Match Short SURF005

Classic Short SURF026

Surridge Match Sock SURF006

Surridge Single Band Sock SURF027

Also available: Surridge Womens Match Short SUB-C-SHORTS-W005. Please note: These are NOT part of the Surridge Stock Range.