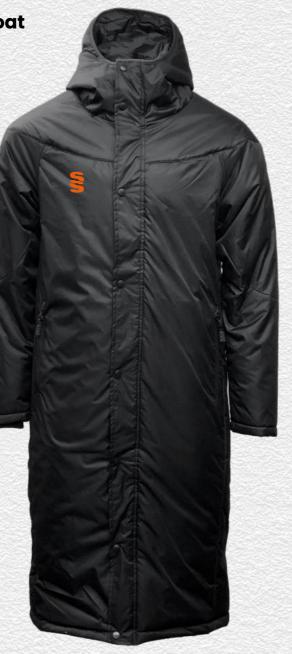

#### Full Length Sub Coat BEHR001

Printed SS

This item may be available with trims. If applicable, you may choose your own colour and customise the position in the personalise menu. Image may not reflect your chosen colour and is for illustration purposes only.