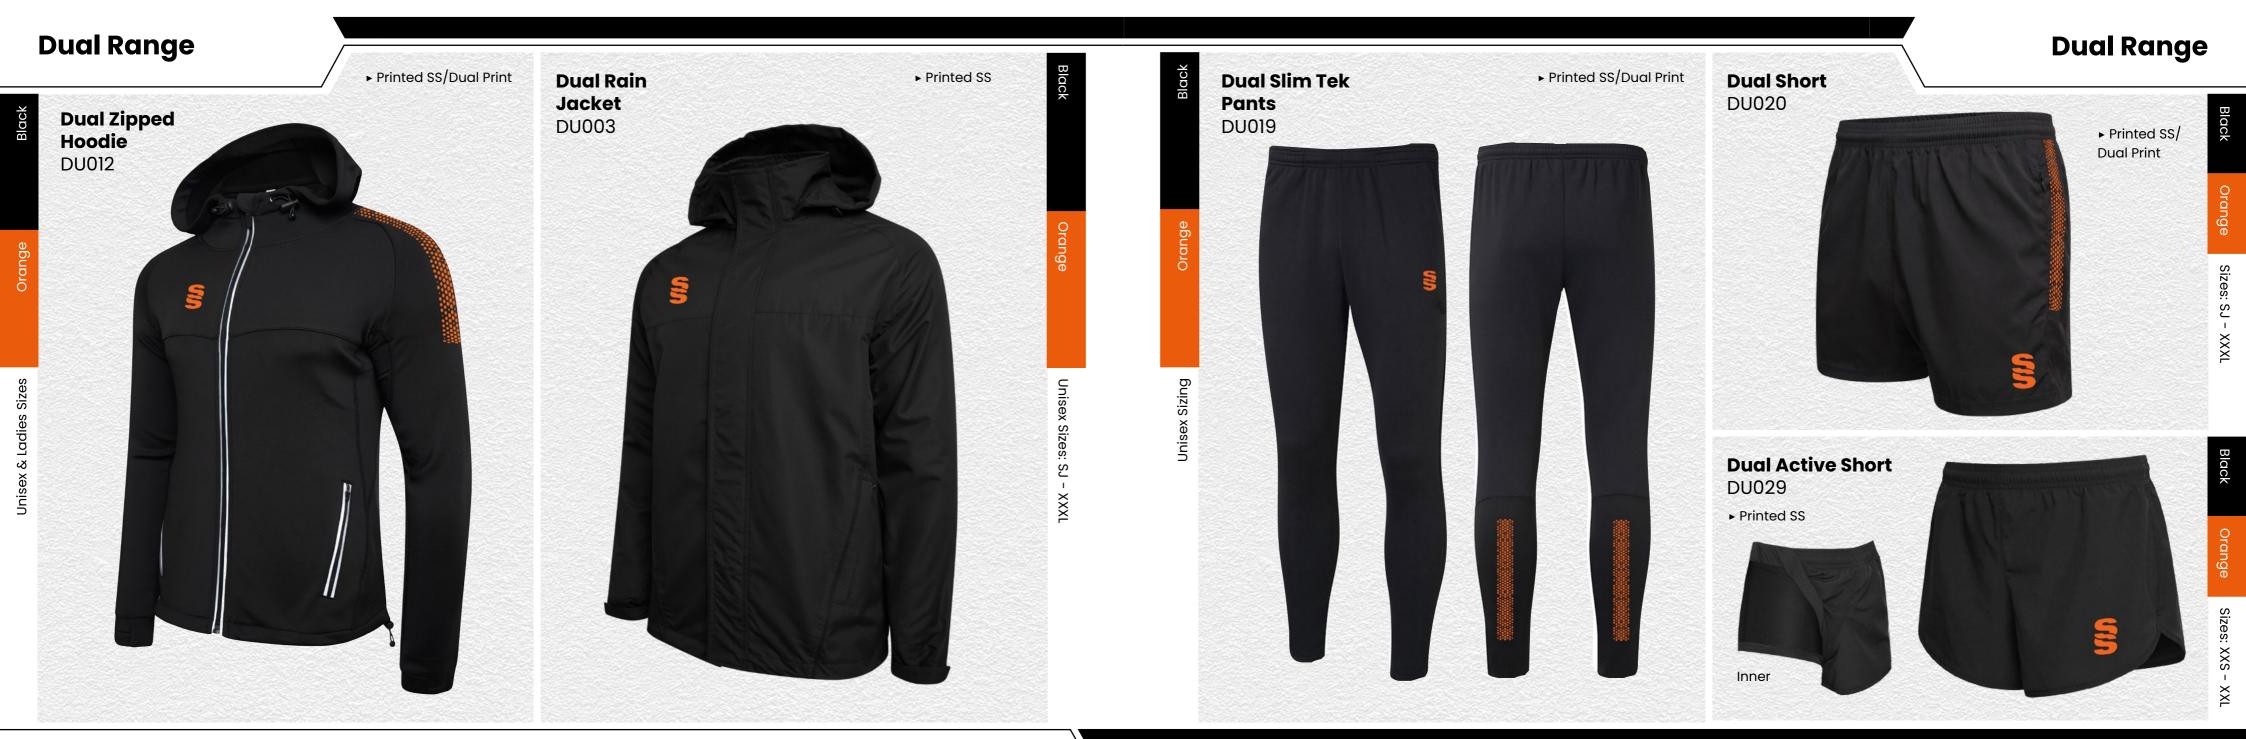

# RAMING RANGE

Blade is a unique stock training range, available in 12 different colourways.

visit: www.surridgesport.com tel: 01282 418 418 email: sales@surridgesport.com

SURRIDGE

S

XXX

**Dual Range** 

# TRAINING RANGE

.

S

YOUR COLOURS

We can also produce a bespoke print with a minimum of 100 prints (50 garments).

All products showing the unbranded logo are available without the SS logo.

Outerwear