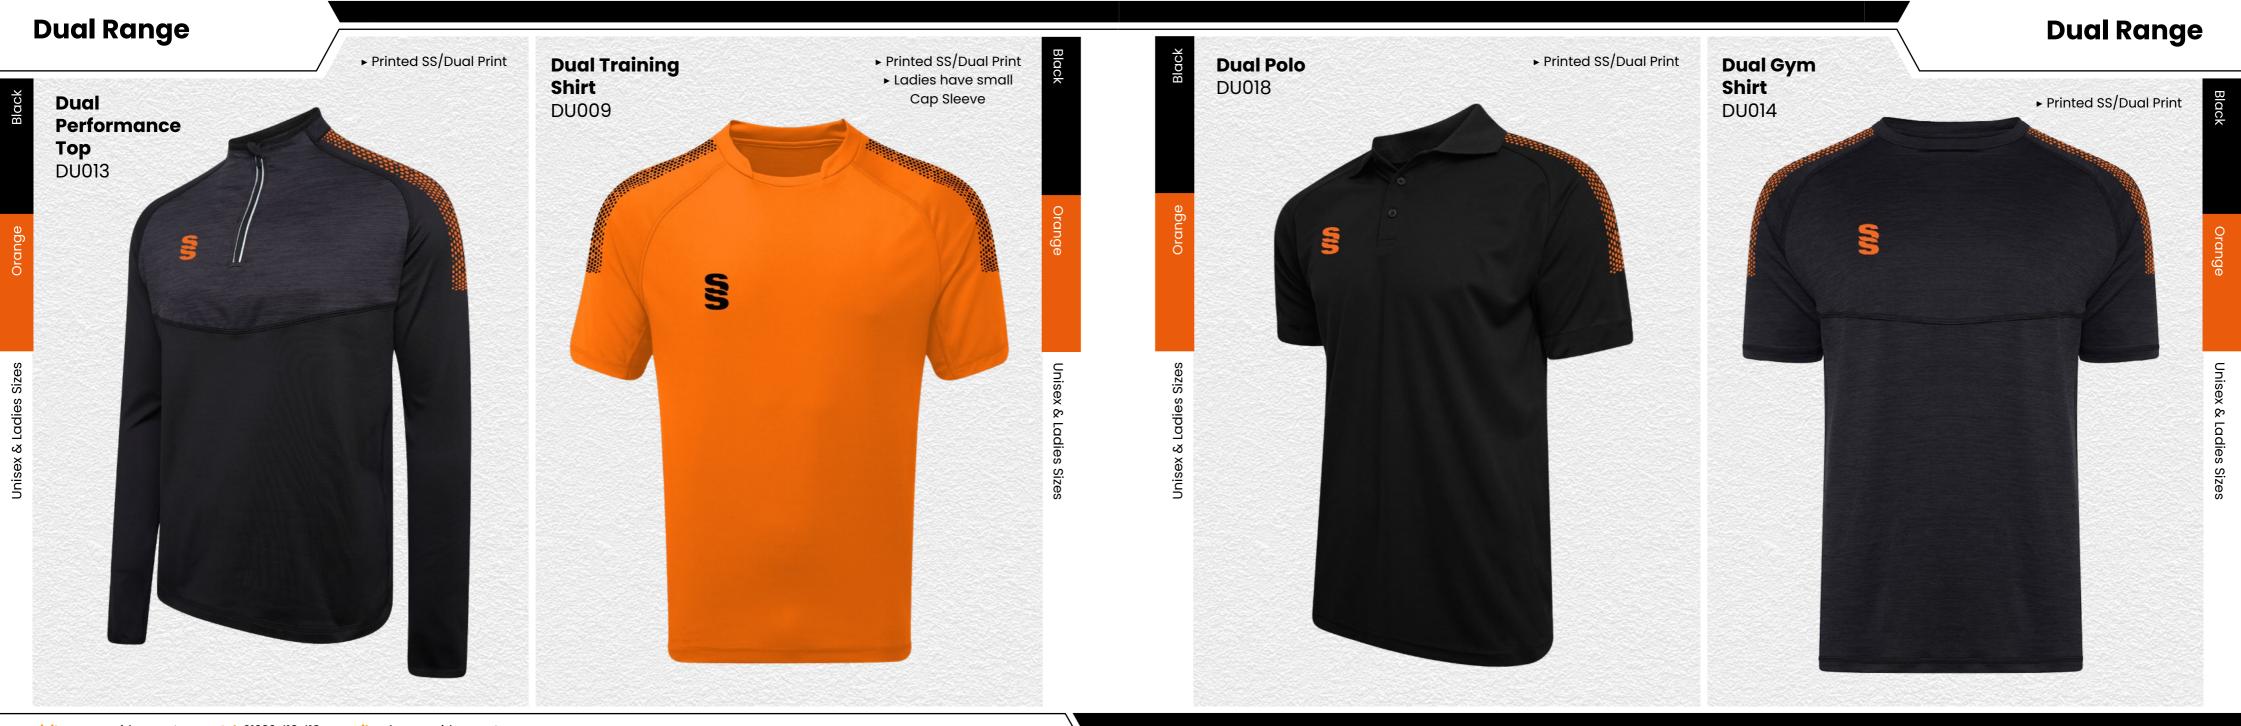

# RAMING RANGE

Blade is a unique stock training range, available in 12 different colourways.

visit: www.surridgesport.com tel: 01282 418 418 email: sales@surridgesport.com

SURRIDGE

S

XXX

**Dual Range** 

# TRAINING RANGE

.

S

YOUR COLOURS

We can also produce a bespoke print with a minimum of 100 prints (50 garments).

All products showing the unbranded logo are available without the SS logo.

Outerwear