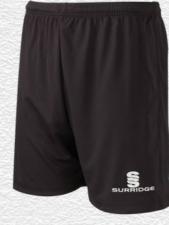

# **Finishing touches:** Add your stock shorts and socks

Complete your bespoke football kit by adding Surridge Sports **stock range** of **shorts** and **socks**. See examples below:

Surridge Match Short SURF005