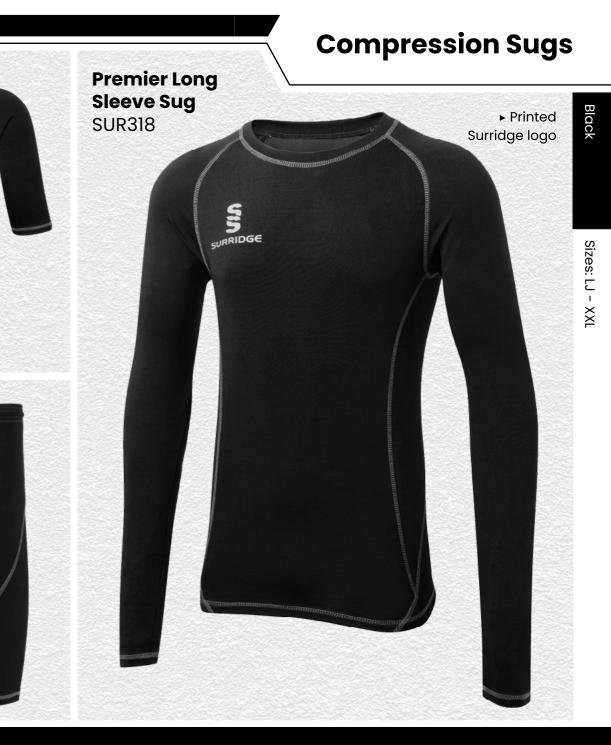

#### Premier Short Sleeve Sug SUR319

Printed Surridge logo

Premier Short Pant Sug SUR320

Printed Surridge logo

All items on this page available in 17 SURRIDGE COLOUR OPTIONS