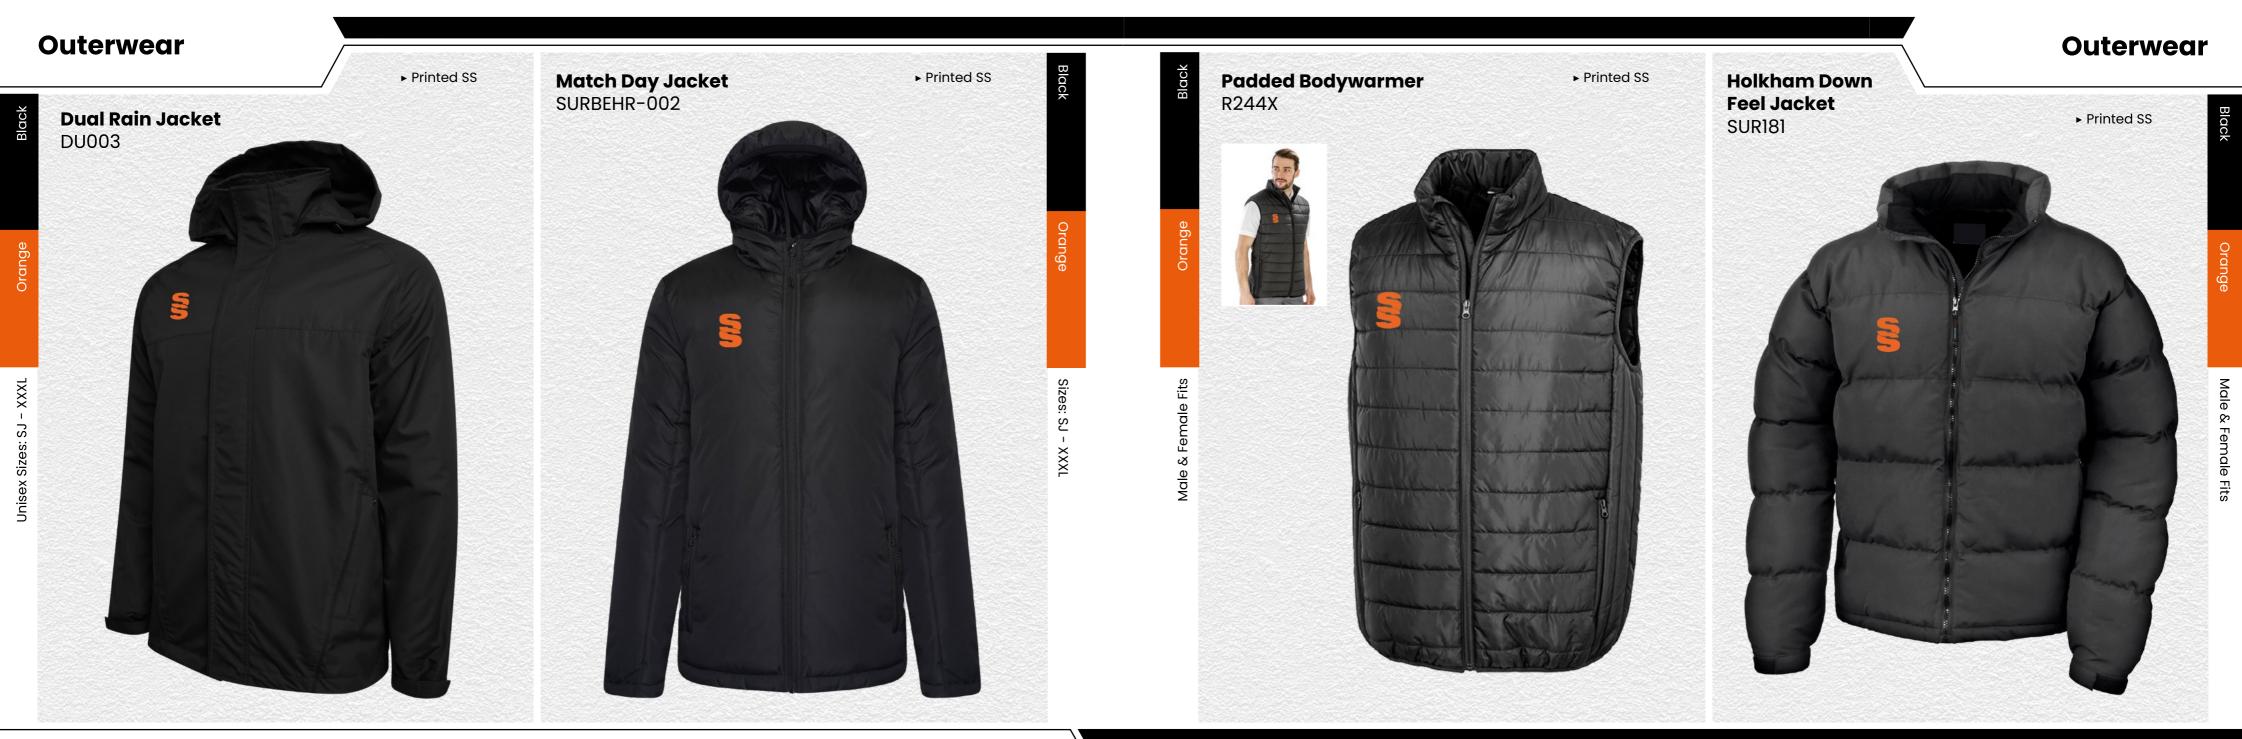

# TRAINING RANGE

.

S

YOUR COLOURS

We can also produce a bespoke print with a minimum of 100 prints (50 garments).

All products showing the unbranded logo are available without the SS logo.

Outerwear