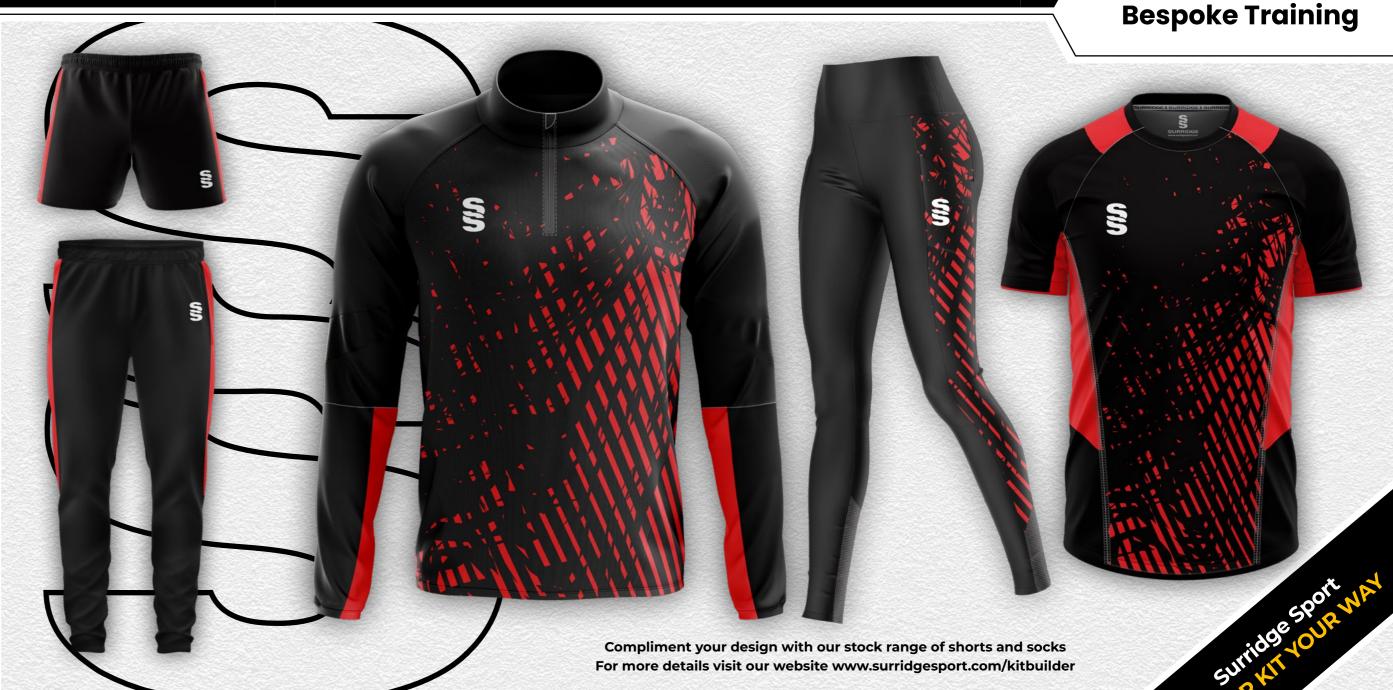

#### **Bespoke Training**

Sin

### Create your own BESPOKE TRAINING KIT

**Compliment your** kits with our range of bespoke training wear

- HOODIES
- **SHORTS**
- **TEK PANTS**
- QUARTER ZIPS
- LEGGINGS
- **T-SHIRTS**

Surridge Sport YOUR KIT YOUR WAY