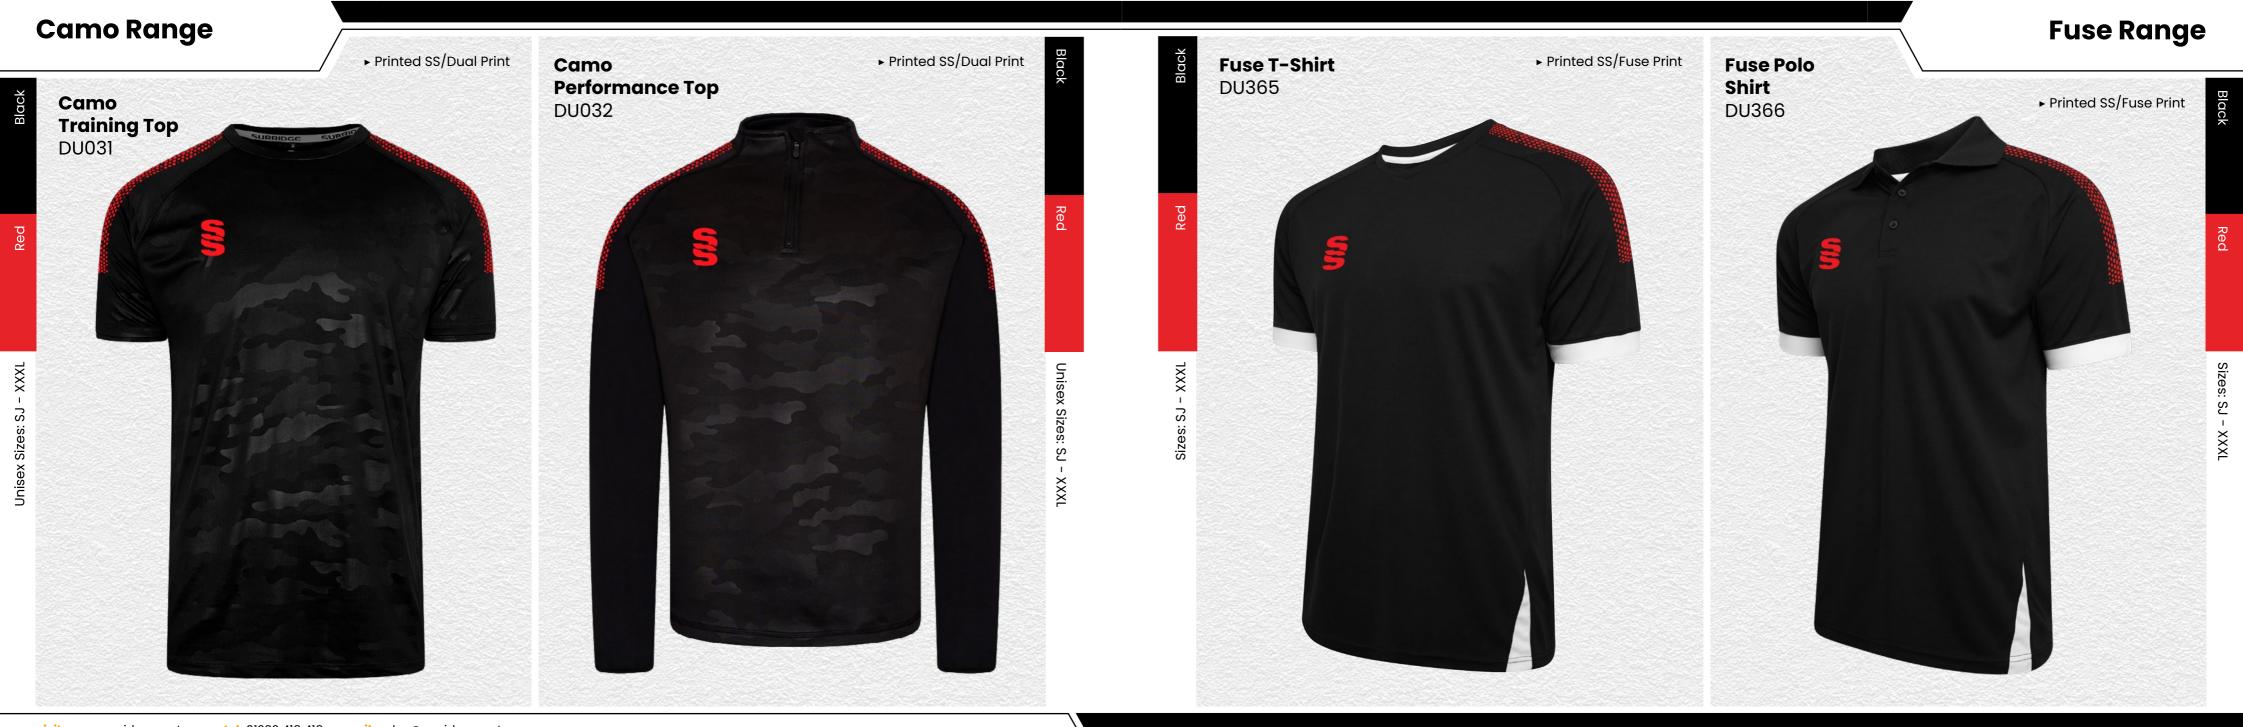

#### **Blade Range**

# RAMING RANGE

Blade is a unique stock training range, available in 12 different colourways.

visit: www.surridgesport.com tel: 01282 418 418 email: sales@surridgesport.com

SURRIDGE

► Embroidered Surridge logo

#### Blade Range

▶ Embroidered Surridge logo

## TRAINING RANGE

5

We can also produce a bespoke print with a minimum of 100 prints (50 garments).

All products showing the unbranded logo are available without the SS logo.