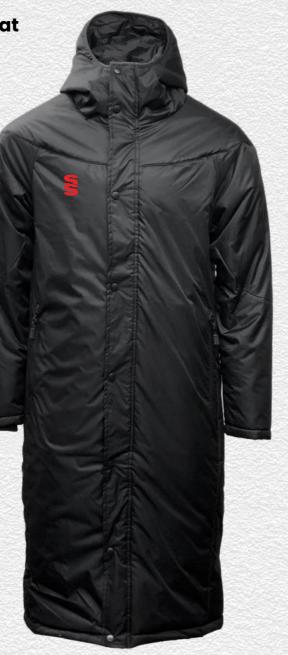

#### Full Length Sub Coat BEHR001

Printed SS

This item may be available with trims. If applicable, you may choose your own colour and customise the position in the personalise menu. Image may not reflect your chosen colour and is for illustration purposes only.

This item may be available with trims. If applicable, you may choose your own colour and customise the position in the personalise menu. Image may not reflect your chosen colour and is for illustration purposes only.