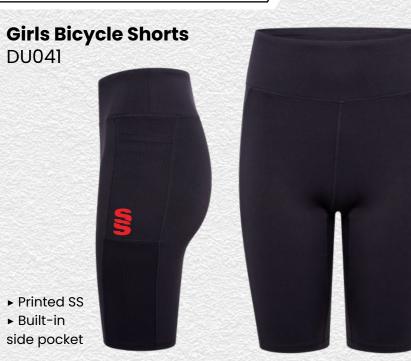

applicable, you may choose your own colour and customise the position in the personalise menu. Image may not reflect your chosen colour and is for illustration purposes only.







This item may be available with trims. If applicable, you may choose your own colour and customise the position in the personalise menu. Image may not reflect your chosen colour and is for illustration purposes only.

#### Socks/Hats/Caps

**Playing Socks** 

► Go online for our

SURF006

2.2

SS Logo to rear of ankle

> Compression zones add extra

support and stability full range of colours





#### Premier Short Sleeve Sug SUR319

Printed Surridge logo



**Premier Short Pant Sug** SUR320

Printed Surridge logo

All items on this page available in 17 SURRIDGE COLOUR OPTIONS





#### Shorts/Socks/Bags







Siz

Surridge

**SUR421** 

▶ Printed SS



#### **Small Holdall** SUR364

- ► Printed Surridge logo
- ▶ Size: 64cm x 27cm x 30cm

àC



- ► Printed Surridge logo
- Available unbranded
- ▶ Size: 55cm x 38cm





**3**,06E



Britannia Centre, Network 65 Business Park, Burnley, Lancashire, BB11 5ST

**tel:** +44 (0) 1282 418 418 **fax:** +44 (0) 1282 418 419

online: www.surridgesport.com email: sales@surridgesport.com twitter: @surridgesport facebook: Surridge Sport

All information within this catalogue was correct at the time of production & is subject to change without prior notice.