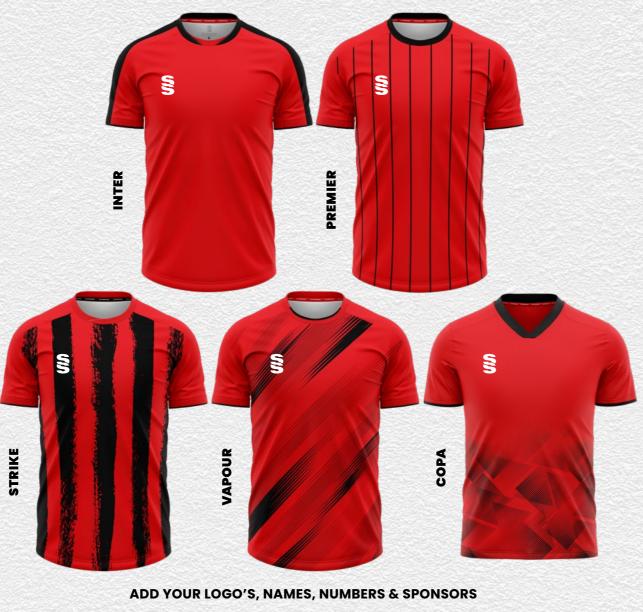

#### Mens and Womens bespoke football shirts.

Inter, Premier, Strike, Vapour or Copa Compliment your design with our stock range of shorts and socks.

#### MAKE YOUR KIT STAND OUT!

The Range has been created with you in mind, **INCLUDING** the option too add your:

• LOGO/S • CLUB CREST/S • NAMES • NUMBER/S • SPONSOR/S

As many or as few as you'd prefer in a limitless range of colours.

Bespoke football shirt designs created for fast delivery...