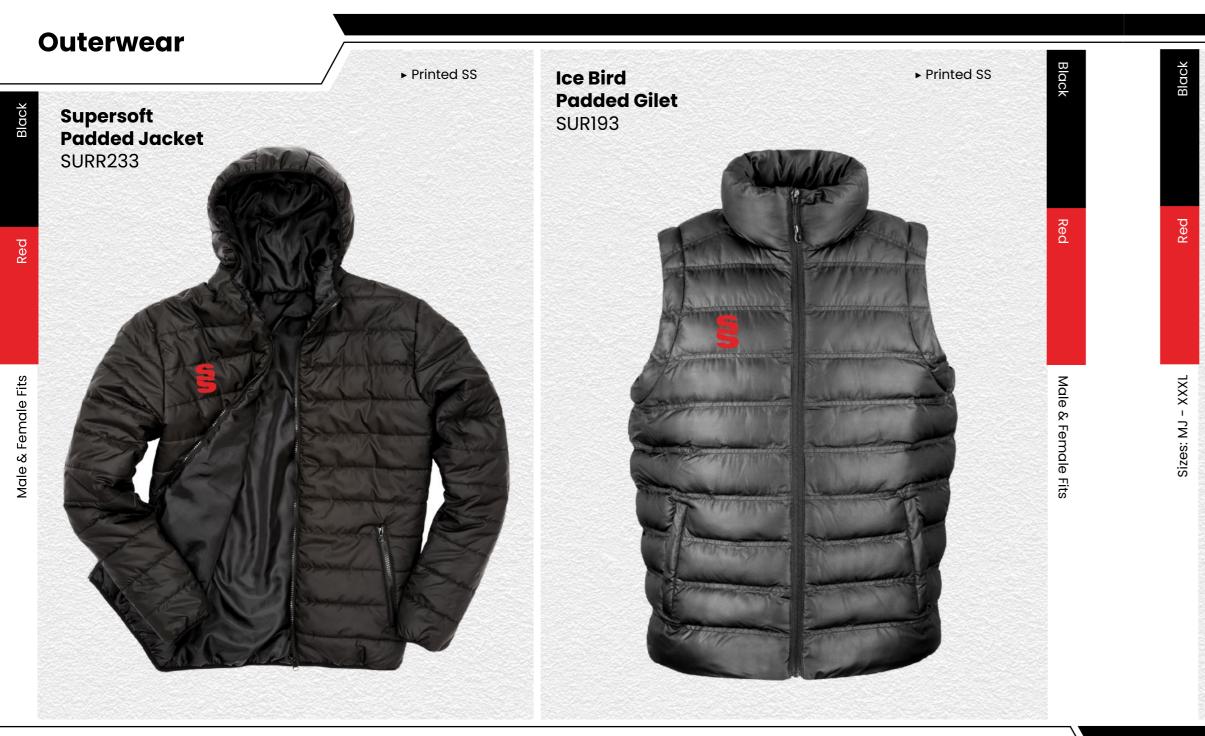

o match outfield for a more bespoke look.



#### **Bespoke Training**

Sin

### Create your own BESPOKE TRAINING KIT

**Compliment your** kits with our range of bespoke training wear

- HOODIES
- **SHORTS**
- **TEK PANTS**
- QUARTER ZIPS
- LEGGINGS
- **T-SHIRTS**

Surridge Sport YOUR KIT YOUR WAY



#### **Blade Range**

# RAMING RANGE

Blade is a unique stock training range, available in 12 different colourways.



visit: www.surridgesport.com tel: 01282 418 418 email: sales@surridgesport.com

SURRIDGE







► Embroidered Surridge logo



#### Blade Range

▶ Embroidered Surridge logo





## TRAINING RANGE

5







We can also produce a bespoke print with a minimum of 100 prints (50 garments).





All products showing the unbranded logo are available without the SS logo.















#### Full Length Sub Coat BEHR001

Printed SS

This item may be available with trims. If applicable, you may choose your own colour and customise the position in the personalise menu. Image may not reflect your chosen colour and is for illustration purposes only.







This item may be available with trims. If applicable, you may choose your own colour and customise the position in the personalise menu. Image may not reflect your chosen colour and is for illustration purposes only.

#### Socks/Hats/Caps

**Playing Socks** 

► Go online for our

SURF006

2.2

SS Logo to rear of ankle

> Compression zones add extra

support and stability full range of colours





#### Premier Short Sleeve Sug SUR319

Printed Surridge logo



**Premier Short Pant Sug** SUR320

Printed Surridge logo

All i