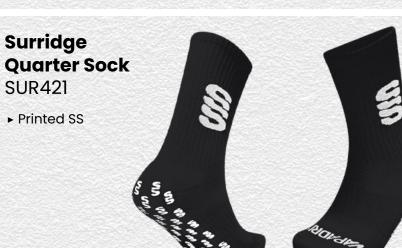

nd customise the position in the personalise menu. Image may not reflect your chosen colour and is for illustration purposes only.







This item may be available with trims. If applicable, you may choose your own colour and customise the position in the personalise menu. Image may not reflect your chosen colour and is for illustration purposes only.

#### Socks/Hats/Caps

**Playing Socks** 

► Go online for our

SURF006

2.2

SS Logo to rear of ankle

> Compression zones add extra

support and stability full range of colours





#### Premier Short Sleeve Sug SUR319

Printed Surridge logo



**Premier Short Pant Sug** SUR320

Printed Surridge logo

All items on this page available in 17 SURRIDGE COLOUR OPTIONS





#### Shorts/Socks/Bags







Siz

Surridge

**SUR421** 

▶ Printed SS



#### **Small Holdall** SUR364

- ► Printed Surridge logo
- ▶ Size: 64cm x 27cm x 30cm

àC



- ► Printed Surridge logo
- Available unbranded
- ▶ Size: 55cm x 38cm





**3**,06E



Britannia Centre, Network 65 Business Park, Burnley, Lancashire, BB11 5ST

**tel:** +44 (0) 1282 418 418 **fax:** +44 (0) 1282 418 419

online: www.surridgesport.com email: sales@surridgesport.com twitter: @surridgesport facebook: Surridge Sport

All information within this catalogue was correct at the time of production & is subject to change without prior notice.