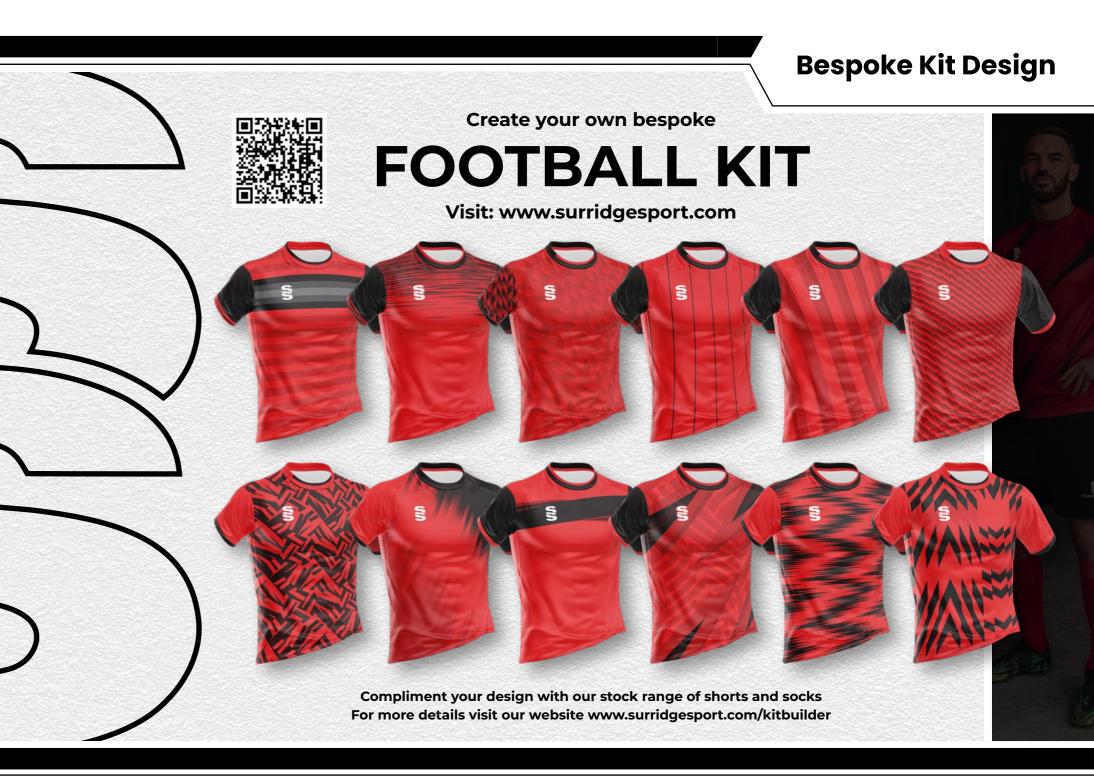

#### Bespoke Kit Design

5

### FOOTBALL KIT

Visit: www.surridgesport.com

Male and Female fits available. Bespoke training wear ALSO AVAILABLE to match outfield for a more bespoke look.

#### Mens and Womens bespoke football shirts.

Inter, Premier, Strike, Vapour or Copa Compliment your design with our stock range of shorts and socks.

#### MAKE YOUR KIT STAND OUT!

The Range has been created with you in mind, **INCLUDING** the option too add your:

• LOGO/S • CLUB CREST/S • NAMES • NUMBER/S • SPONSOR/S

As many or as few as you'd prefer in a limitless range of colours.