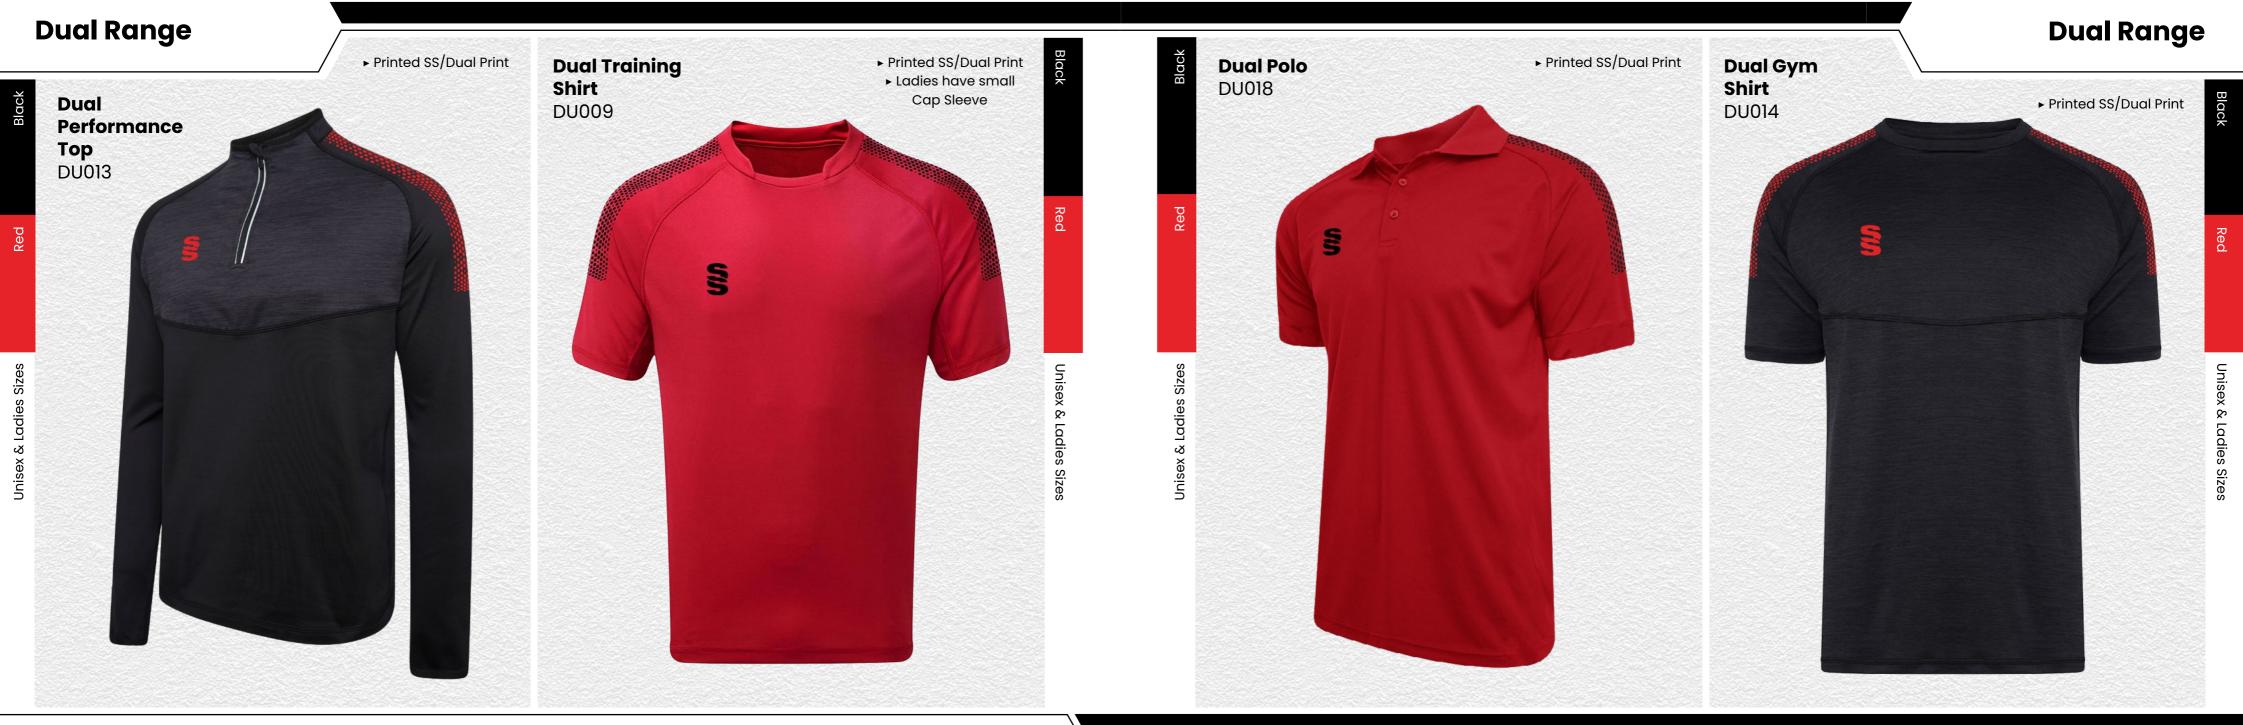

#### **Blade Range**

# RAMING RANGE

Blade is a unique stock training range, available in 12 different colourways.

visit: www.surridgesport.com tel: 01282 418 418 email: sales@surridgesport.com

SURRIDGE

► Embroidered Surridge logo

#### Blade Range

▶ Embroidered Surridge logo

## TRAINING RANGE

5

We can also produce a bespoke print with a minimum of 100 prints (50 garments).

All products showing the unbranded logo are available without the SS logo.