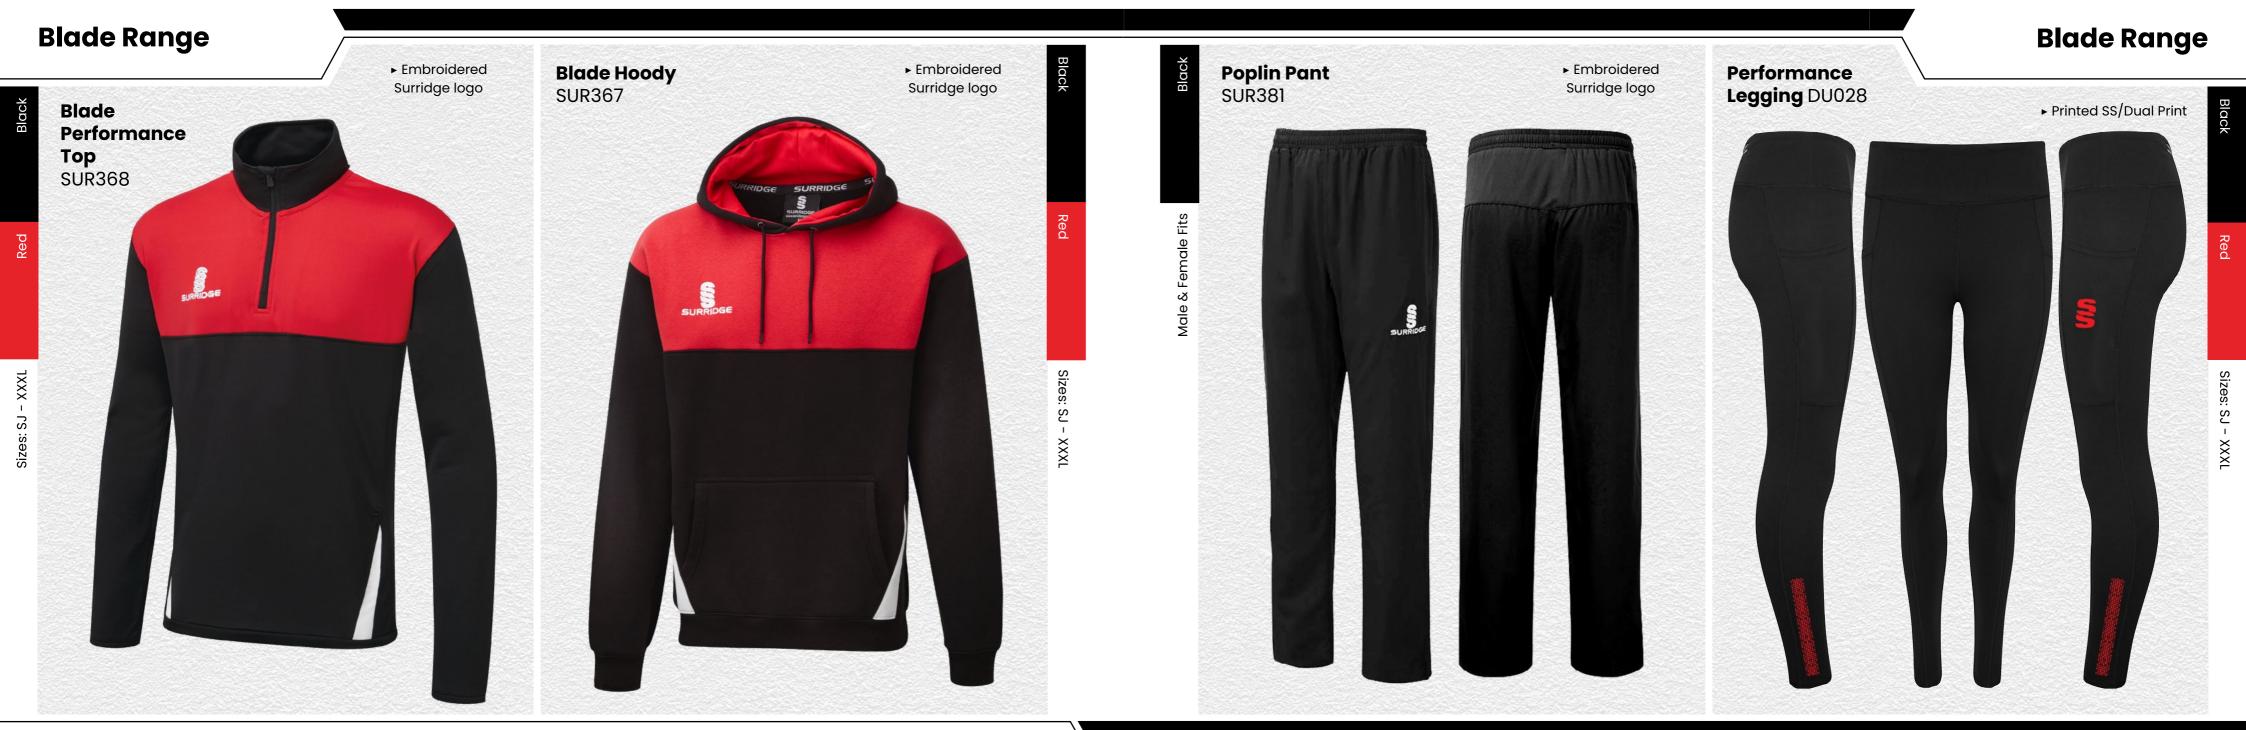

#### **Blade Range**

# RAMING RANGE

Blade is a unique stock training range, available in 12 different colourways.

visit: www.surridgesport.com tel: 01282 418 418 email: sales@surridgesport.com

SURRIDGE

► Embroidered Surridge logo

#### Blade Range

▶ Embroidered Surridge logo