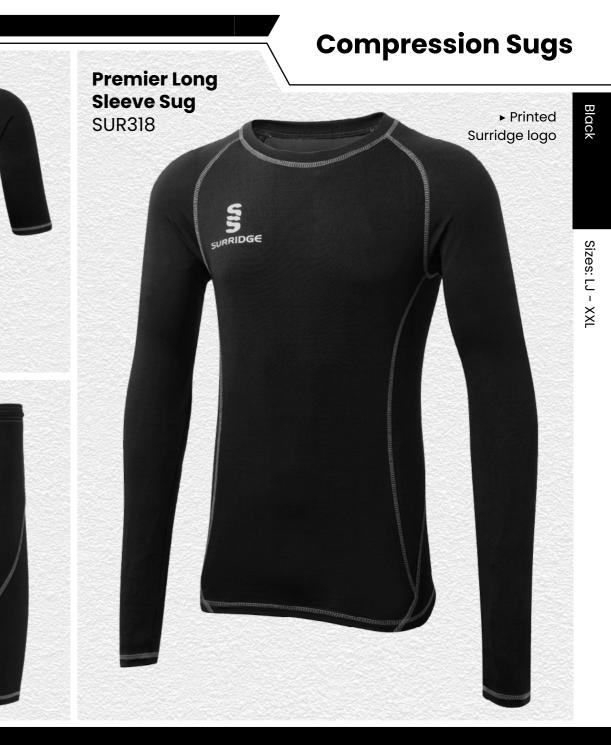

#### Premier Short Sleeve Sug SUR319

Printed Surridge logo

**Premier Short Pant Sug** SUR320

Printed Surridge logo

All items on this page available in 17 SURRIDGE COLOUR OPTIONS