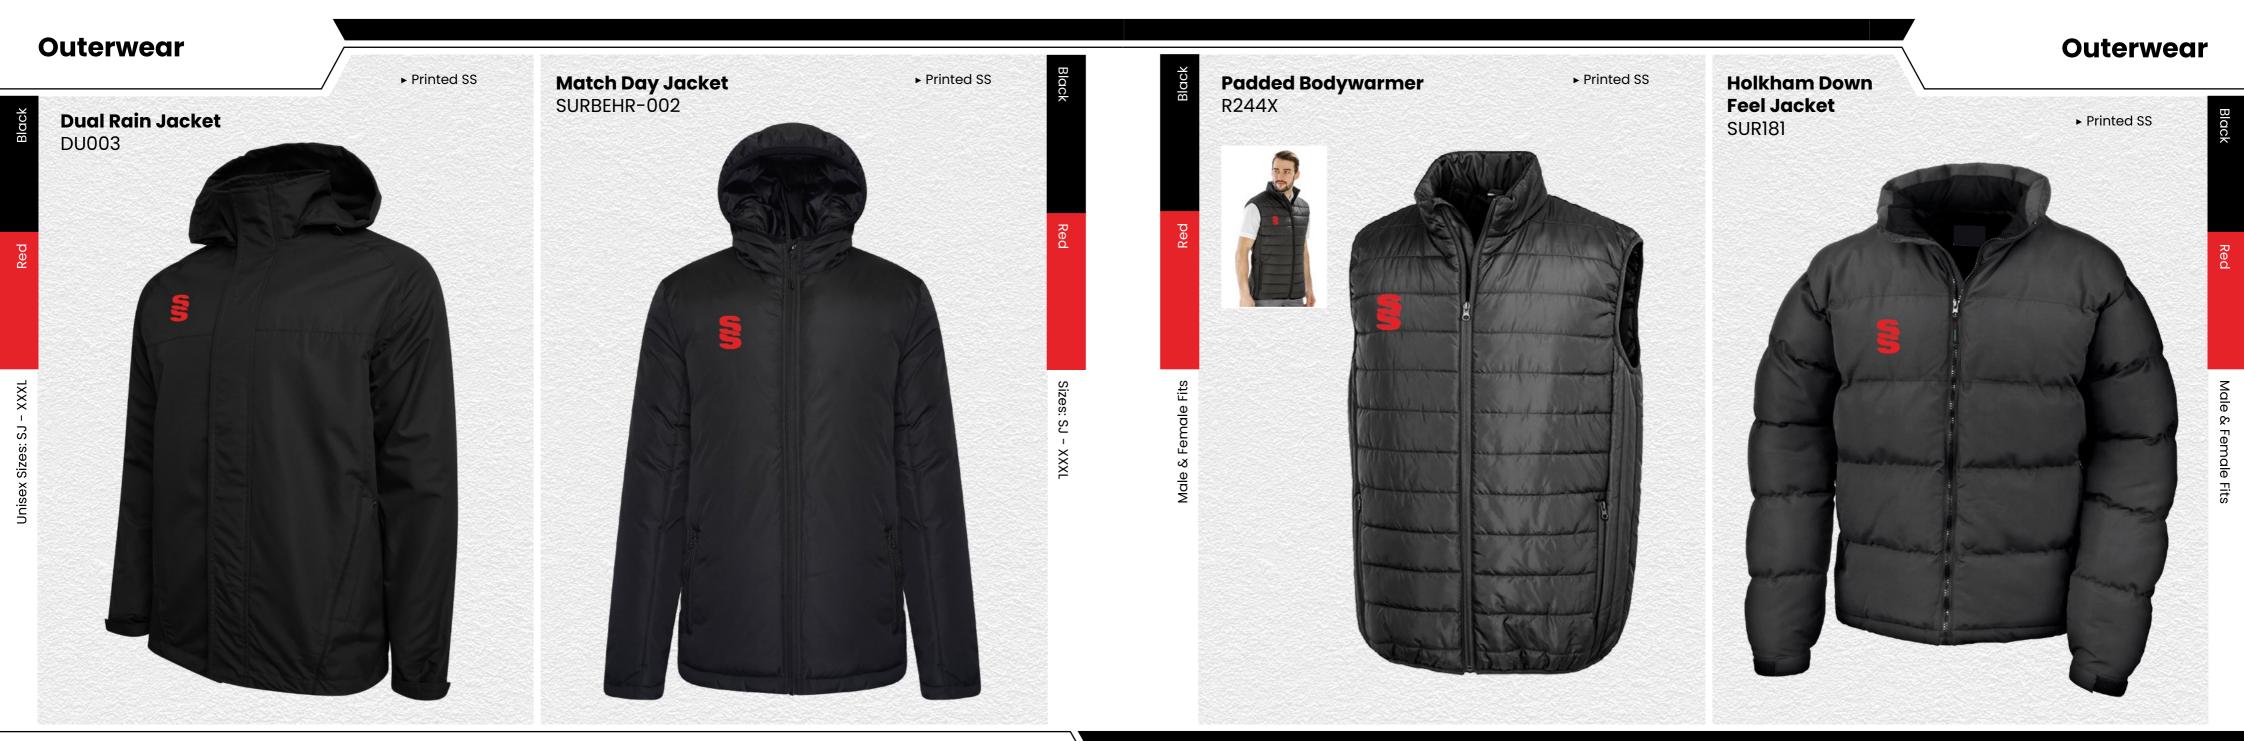

#### Full Length Sub Coat BEHR001

Printed SS

This item may be available with trims. If applicable, you may choose your own colour and customise the position in the personalise menu. Image may not reflect your chosen colour and is for illustration purposes only.

This item may be available with trims. If applicable, you may choose your own colour and customise the position in the personalise menu. Image may not reflect your chosen colour and is for illustration purposes only.