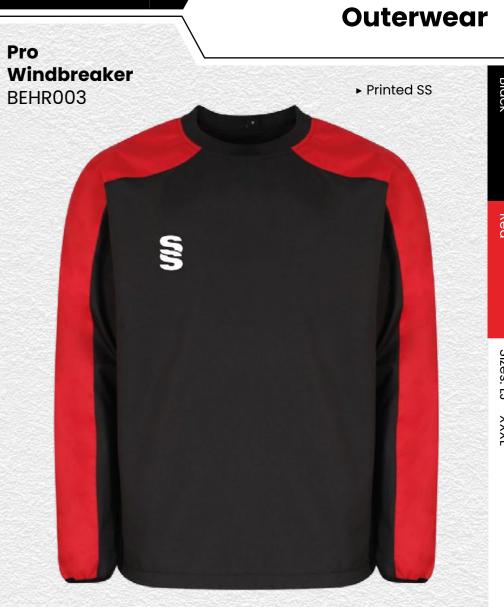

## TRAINING RANGE

5

We can also produce a bespoke print with a minimum of 100 prints (50 garments).

All products showing the unbranded logo are available without the SS logo.