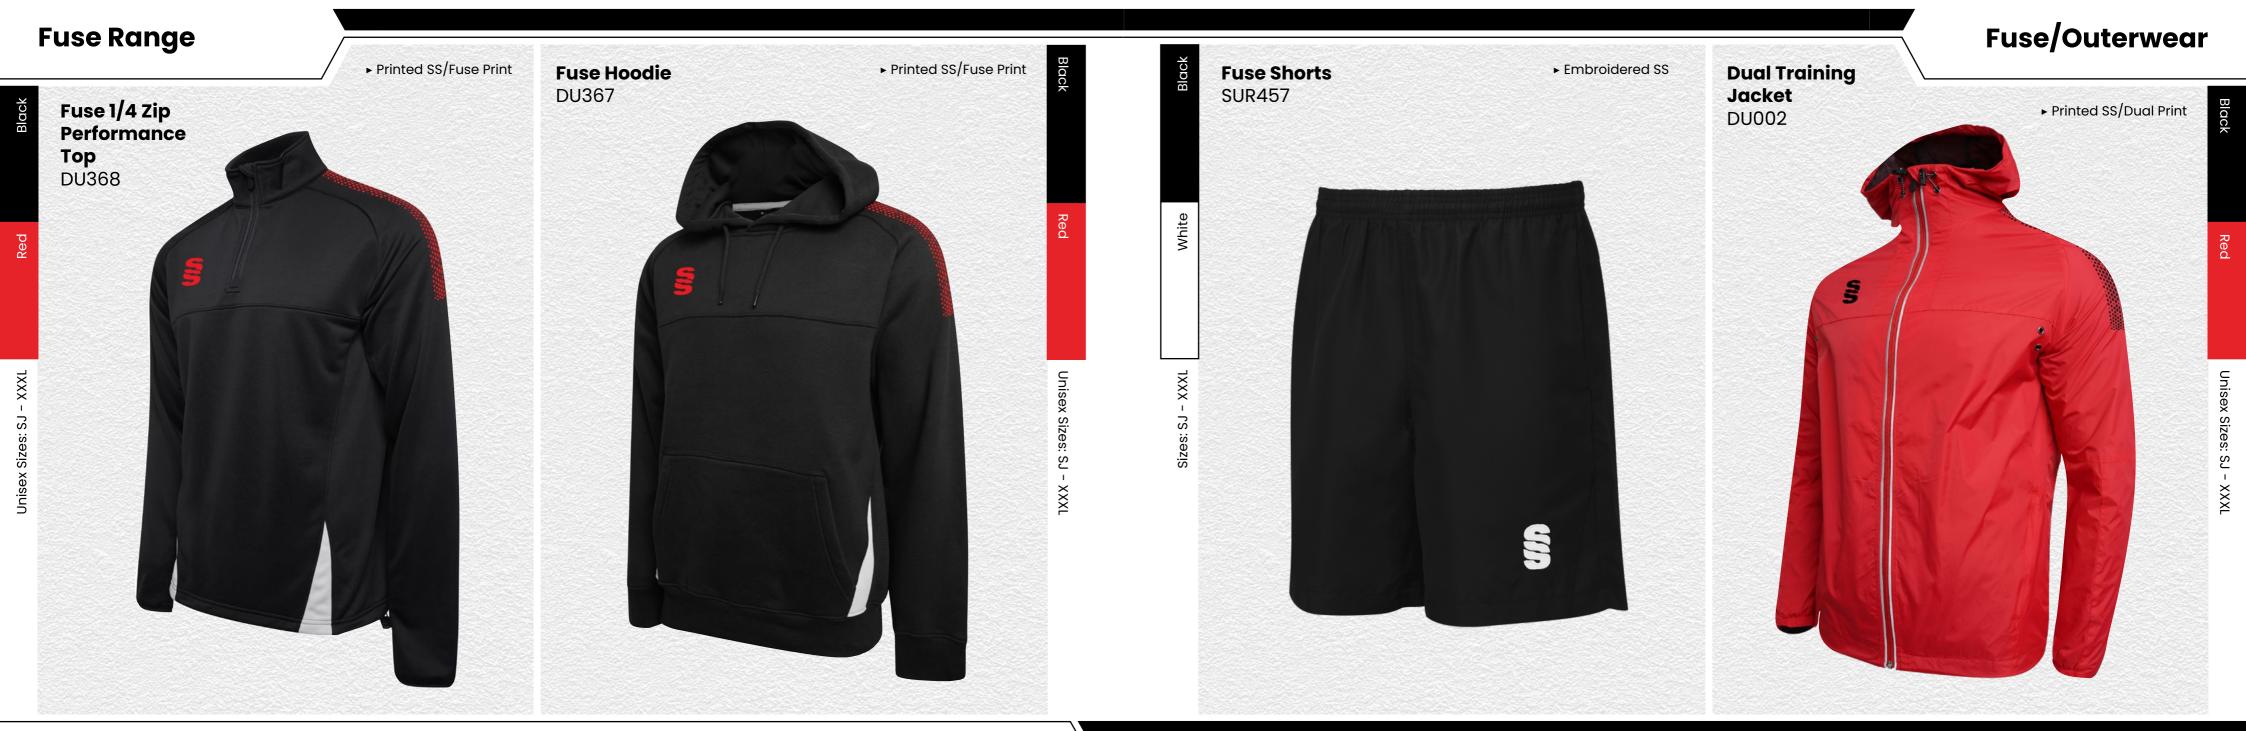

#### **Blade Range**

# RAMING RANGE

Blade is a unique stock training range, available in 12 different colourways.

visit: www.surridgesport.com tel: 01282 418 418 email: sales@surridgesport.com

SURRIDGE

► Embroidered Surridge logo

#### Blade Range

▶ Embroidered Surridge logo

## TRAINING RANGE

5

We can also produce a bespoke print with a minimum of 100 prints (50 garments).

All products showing the unbranded logo are available without the SS logo.