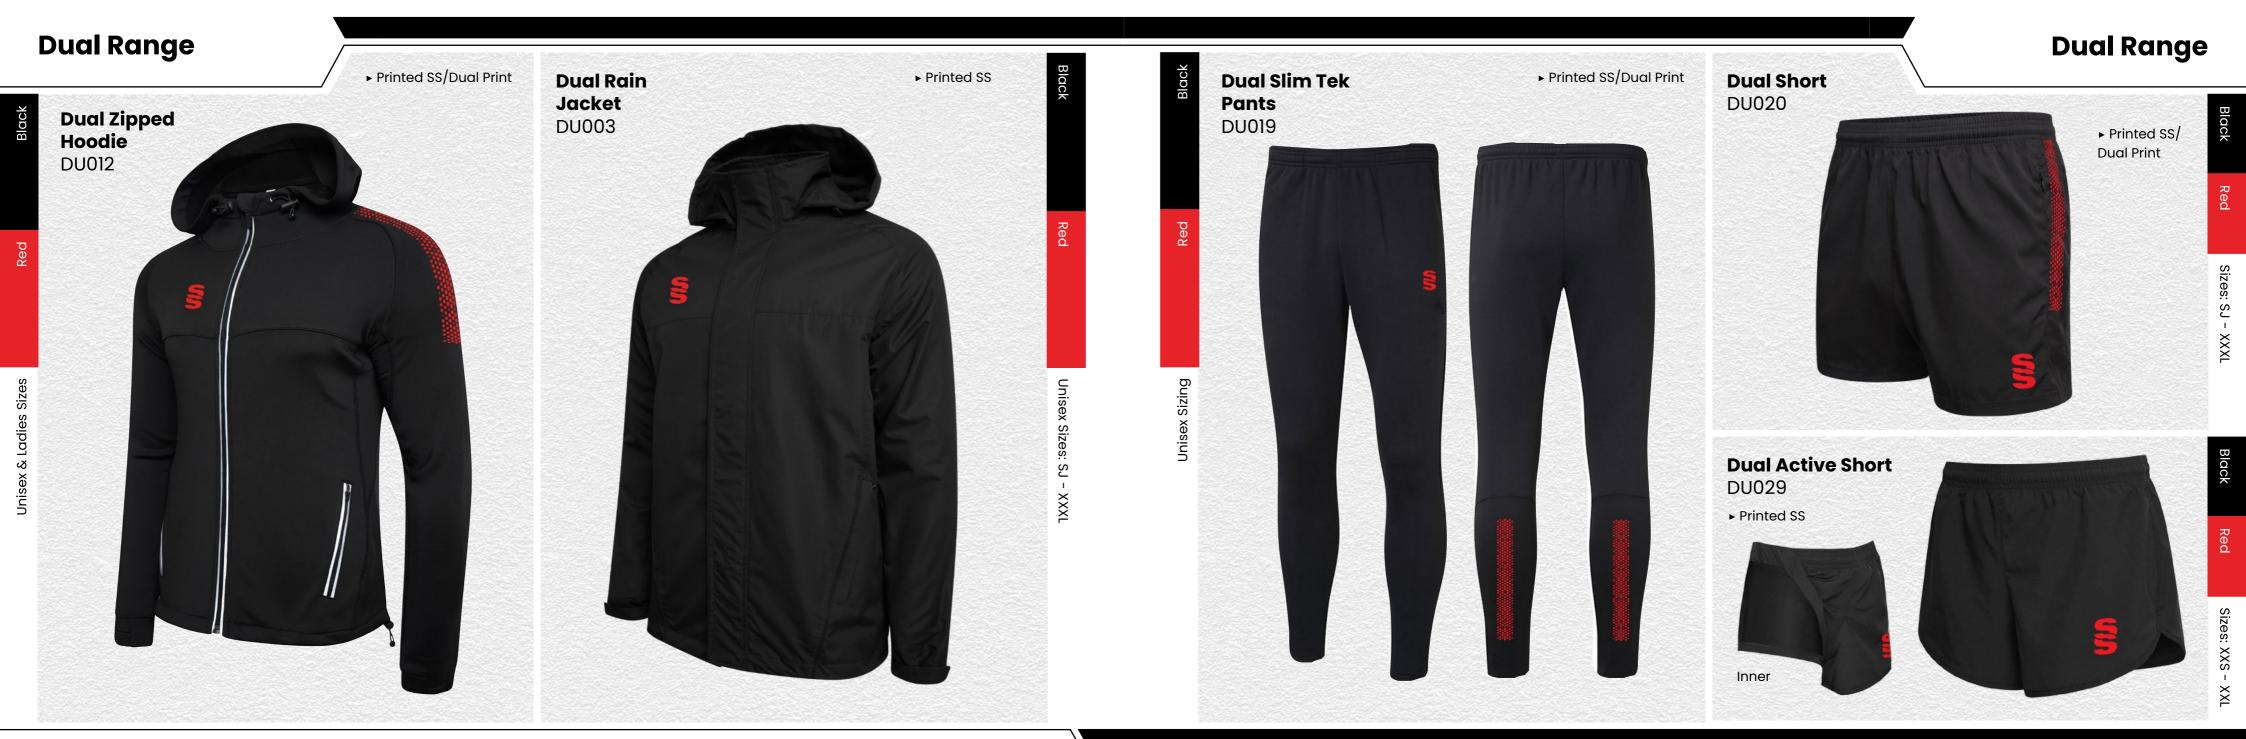

#### **Blade Range**

# RAMING RANGE

Blade is a unique stock training range, available in 12 different colourways.

visit: www.surridgesport.com tel: 01282 418 418 email: sales@surridgesport.com

SURRIDGE

► Embroidered Surridge logo

#### Blade Range

▶ Embroidered Surridge logo

## TRAINING RANGE

5

We can also produce a bespoke print with a minimum of 100 prints (50 garments).

All products showing the unbranded logo are available without the SS logo.