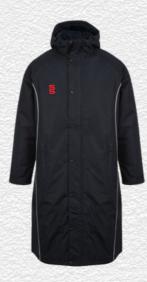

#### Full Length Sub Coat BEHR001

Printed SS

This item may be available with trims. If applicable, you may choose your own colour and customise the position in the personalise menu. Image may not reflect your chosen colour and is for illustration purposes only.

This item may be available with trims. If applicable, you may choose your own colour and customise the position in the personalise menu. Image may not reflect your chosen colour and is for illustration purposes only.