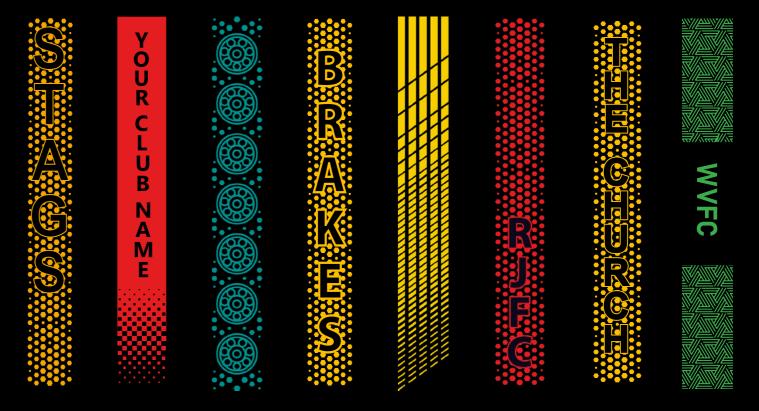

#### MAKE YOUR KIT STAND OUT!

The Range has been created with you in mind, **INCLUDING** the option too add your:

• LOGO/S • CLUB CREST/S • NAMES • NUMBER/S • SPONSOR/S

As many or as few as you'd prefer in a limitless range of colours.

Bespoke football shirt designs created for fast delivery...