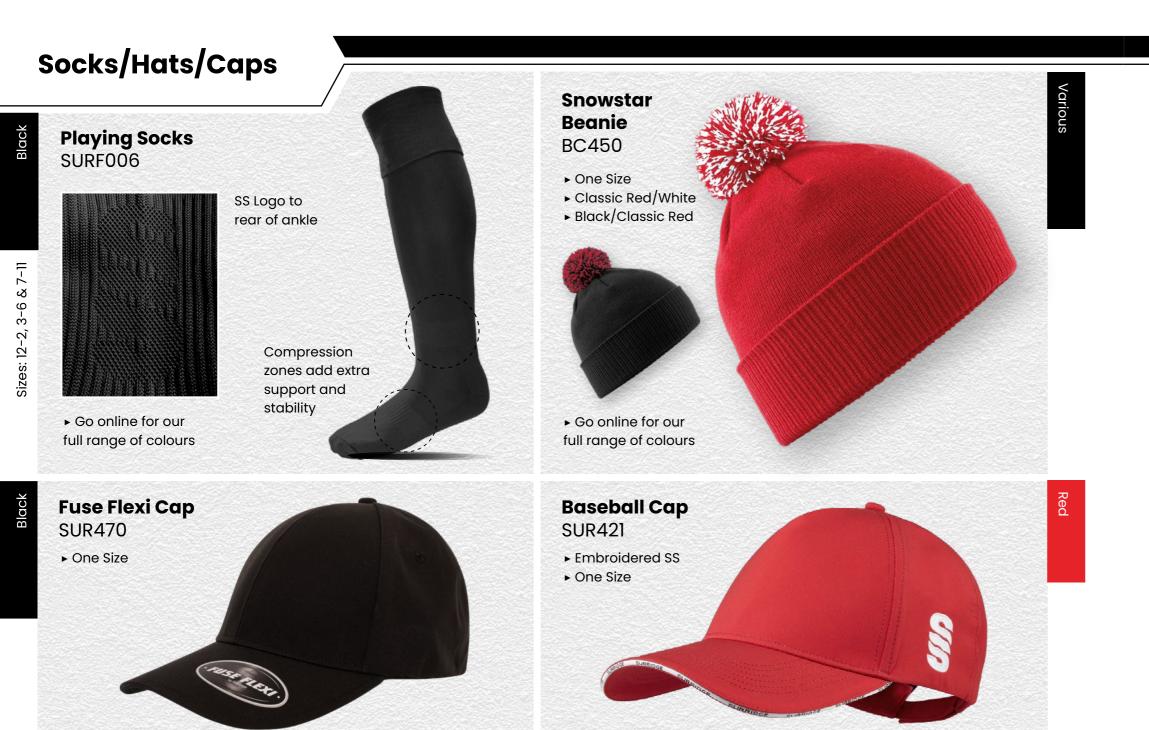

SS/Dual Print **Dual Slim Tek Pants** DU019

**Dual Short** DU020



**Dual Active Short** DU029





**Dual Range** 

► Printed SS















Dual Elite 1/4 Zip Training Jacket DU381 ► Printed SS





► Printed SS







▶ Printed SS

Holkham Down



▶ Printed SS

This item may be available with trims. If applicable, you may choose your own colour and customise the position in the personalise menu. Image may not reflect your chosen colour and is for illustration purposes only.



Pro

Outerwear

Windbreaker ► Printed SS BEHR003



This item may be available with trims. If applicable, you may choose your own colour and customise the position in the personalise menu. Image may not reflect your chosen colour and is for illustration purposes only.



Ice Bird **Padded Gilet SUR193** 















## **Dual Backpack** DU004

- ► Printed Surridge logo
- ► Available unbranded
- ➤ Size: 55cm x 38cm



**UN BRANDED** 

# SURRIDGE

Britannia Centre, Network 65 Business Park, Burnley, Lancashire, BB11 5ST

tel: +44 (0) 1282 418 418 fax: +44 (0) 1282 418 419

online: www.surridgesport.com email: sales@surridgesport.com

twitter: @surridgesport facebook: Surridge Sport

All information within this catalogue was correct at the time of production & is subject to change without prior notice.