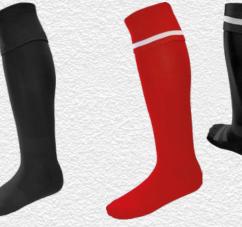

# Finishing touches: Add your stock shorts and socks

Complete your bespoke football kit by adding Surridge Sports **stock range** of **shorts** and **socks**. See examples below:

**Surridge Match Short** 

SURF005

ort Surridge Match Sock SURF006

Surridge Single Band Sock SURF027

Also available: Surridge Womens Match Short SUB-C-SHORTS-W005.

SURF026

Please note: These are NOT part of the Surridge Stock Range.