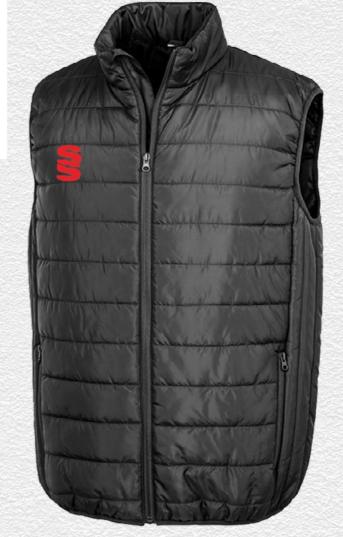

it our website www.surridgesport.com/kitbuilder

Bespoke training wear ALSO AVAILABLE to match outfield for a more bespoke look.







► Embroidered Surridge logo

**Ripstop Track Pant** SUR375

Surridge logo

► Embroidered

**Pocketed Training Ripstop** Shorts SUR331

► Embroidered Surridge logo















We can also produce a bespoke print with a minimum of 100 prints (50 garments).



**UN BRANDED** 

All products showing the unbranded logo are available without the SS logo.





Dual Zipped Hoodie

DU012

► Printed SS/Dual Print



**Dual Rain** 



► Printed SS/Dual Print **Dual Slim Tek Pants** DU019

**Dual Short** DU020



**Dual Active Short** DU029





**Dual Range** 

► Printed SS















Dual Elite 1/4 Zip Training Jacket DU381 ► Printed SS





► Printed SS







▶ Printed SS

Holkham Down



▶ Printed SS

This item may be available with trims. If applicable, you may choose your own colour and customise the position in the personalise menu. Image may not reflect your chosen colour and is for illustration purposes only.



Pro

Outerwear

Windbreaker ► Printed SS BEHR003



This item may be available with trims. If applicable, you may choose your own colour and customise the position in the personalise menu. Image may not reflect your chosen colour and is for illustration purposes only.



Ice Bird **Padded Gilet SUR193** 















## **Dual Backpack** DU004

- ► Printed Surridge logo
- ► Available unbranded
- ➤ Size: 55cm x 38cm



**UN BRANDED** 

# SURRIDGE

Britannia Centre, Network 65 Business Park, Burnley, Lancashire, BB11 5ST

tel: +