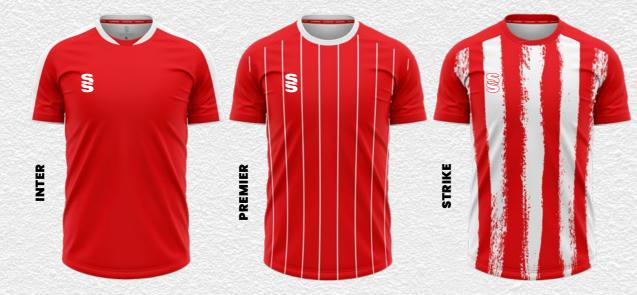

# Fast Track Design Range

Mens and Womens bespoke football shirts.

Inter, Premier, Strike, Vapour, Copa, Evolution or Precision

Compliment your design with our stock range of shorts and socks.

# MAKE YOUR KIT STAND OUT!

The Range has been created with you in mind, **INCLUDING** the option too add your:

- LOGO/S CLUB CREST/S NAMES
- NUMBER/S SPONSOR/S

As many or as few as you'd prefer in a limitless range of colours.

# Bespoke football shirt designs created for fast delivery...

ADD YOUR LOGO'S, NAMES, NUMBERS & SPONSORS