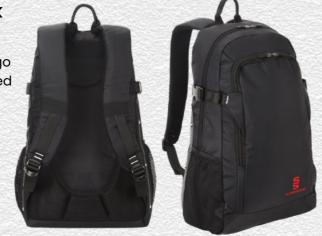

## **Dual Backpack** DU004

- ► Printed Surridge logo
- ► Available unbranded
- ➤ Size: 55cm x 38cm

**UN BRANDED** 