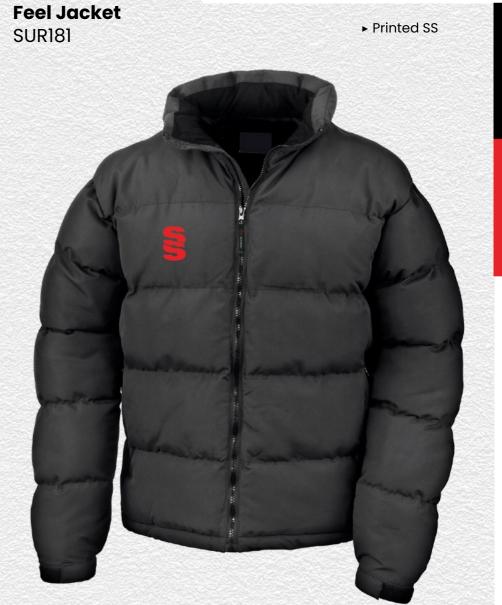

► Printed SS

Dual Elite 1/4 Zip Training Jacket DU381 ► Printed SS

► Printed SS

▶ Printed SS

Holkham Down

▶ Printed SS

This item may be available with trims. If applicable, you may choose your own colour and customise the position in the personalise menu. Image may not reflect your chosen colour and is for illustration purposes only.