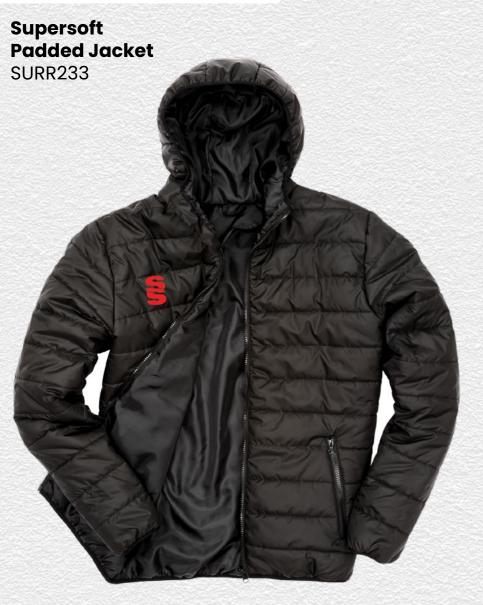

al Print



**Dual Rain** 



► Printed SS/Dual Print **Dual Slim Tek Pants** DU019

**Dual Short** DU020



**Dual Active Short** DU029





**Dual Range** 

► Printed SS















Dual Elite 1/4 Zip Training Jacket DU381 ► Printed SS





► Printed SS







▶ Printed SS

Holkham Down



▶ Printed SS

This item may be available with trims. If applicable, you may choose your own colour and customise the position in the personalise menu. Image may not reflect your chosen colour and is for illustration purposes only.



Pro

Outerwear

Windbreaker ► Printed SS BEHR003



This item may be available with trims. If applicable, you may choose your own colour and customise the position in the personalise menu. Image may not reflect your chosen colour and is for illustration purposes only.



Ice Bird **Padded Gilet SUR193** 















## **Dual Backpack** DU004

- ► Printed Surridge logo
- ► Available unbranded
- ➤ Size: 55cm x 38cm



**UN BRANDED** 

# SURRIDGE

Britannia Centre, Network 65 Business Park, Burnley, Lancashire, BB11 5ST

tel: +44 (0) 1282 418 418 fax: +44 (0) 1282 418 419

online: www.surridgesport.com email: sales@surridgesport.com

twitter: @surridgesport facebook: Surridge Sport

All information within this catalogue was correct at the time of production & is subject to change without prior notice.