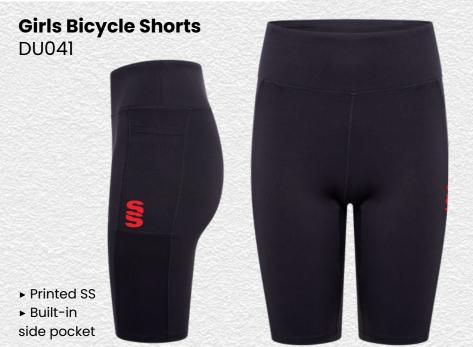

al Print **Dual Slim Tek Pants** DU019

**Dual Short** DU020



**Dual Active Short** DU029





**Dual Range** 

► Printed SS















Dual Elite 1/4 Zip Training Jacket DU381 ► Printed SS





► Printed SS







▶ Printed SS

Holkham Down



▶ Printed SS

This item may be available with trims. If applicable, you may choose your own colour and customise the position in the personalise menu. Image may not reflect your chosen colour and is for illustration purposes only.



Pro

Outerwear

Windbreaker ► Printed SS BEHR003



This item may be available with trims. If applicable, you may choose your own colour and customise the position in the personalise menu. Image may not reflect your chosen colour and is for illustration purposes only.



Ice Bird **Padded Gilet SUR193** 















## **Dual Backpack** DU004

- ► Printed Surridge logo
- ► Available unbranded
- ➤ Size: 55cm x 38cm



**UN BRANDED** 

# SURRIDGE

Britannia Centre, Network 65 Business Park, Burnley, Lancashire, BB11 5ST

tel: +44 (0) 1282 418 418 fax: +44 (0) 1282 418 419

online: www.surridgesport.com email: sales@surridgesport.com

twitter: @surridgesport facebook: Surridge Sport

All information within this catalogue was correct at the time of production & is subject to change without prior notice.