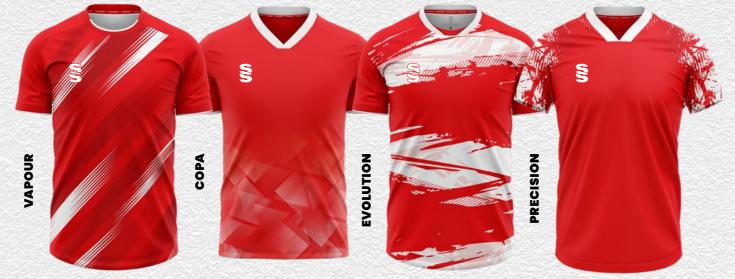

# Fast Track Design Range

Mens and Womens bespoke football shirts.

Inter, Premier, Strike, Vapour, Copa, Evolution or Precision

Compliment your design with our stock range of shorts and socks.

# MAKE YOUR KIT STAND OUT!

The Range has been created with you in mind, **INCLUDING** the option too add your:

- LOGO/S CLUB CREST/S NAMES
- NUMBER/S SPONSOR/S

As many or as few as you'd prefer in a limitless range of colours.

# Bespoke football shirt designs created for fast delivery...

ADD YOUR LOGO'S, NAMES, NUMBERS & SPONSORS