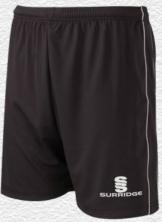

# Finishing touches: Add your stock shorts and socks

Complete your bespoke football kit by adding Surridge Sports **stock range** of **shorts** and **socks**. See examples below:

**Surridge Match Short** 

SURF005

ort Surridge Match Sock SURF006

Surridge Single Band Sock SURF027

Also available: Surridge Womens Match Short SUB-C-SHORTS-W005.

SURF026

Please note: These are NOT part of the Surridge Stock Range.