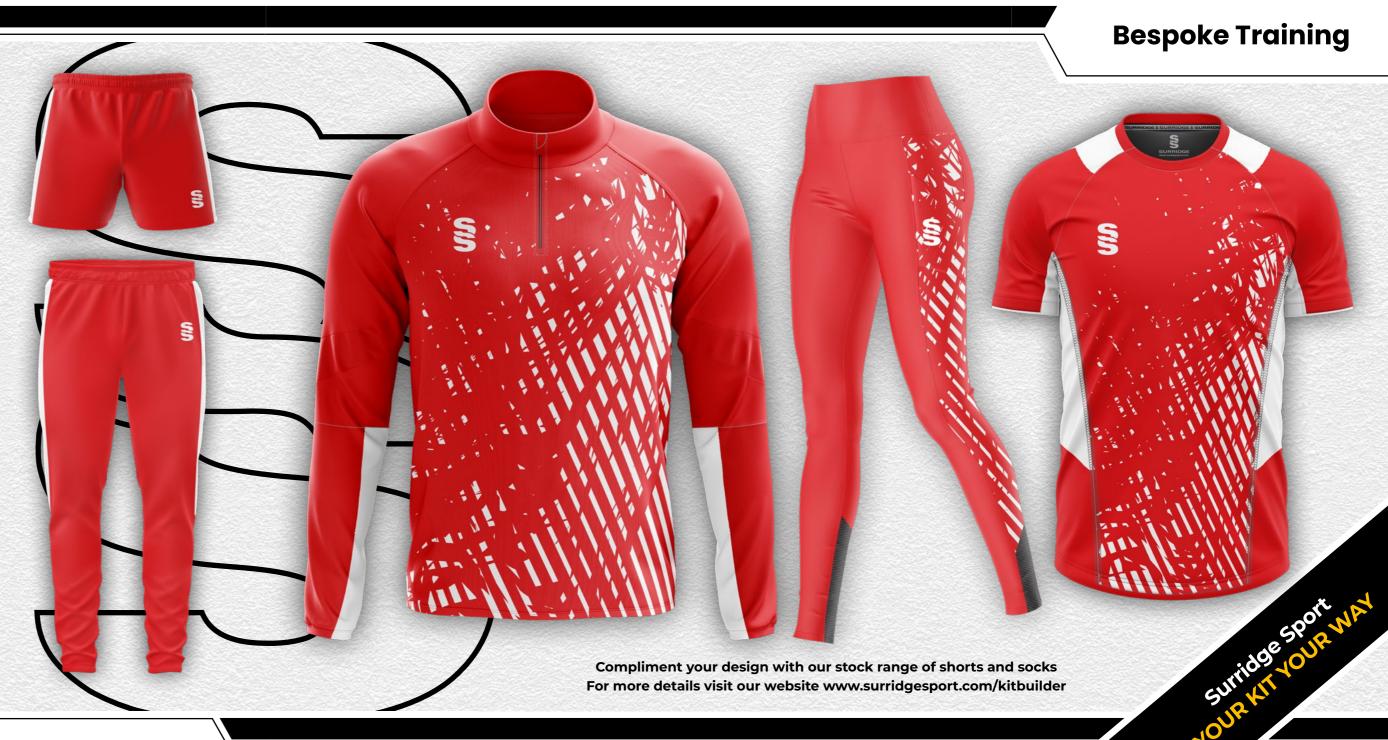

WEELTER

For more details visit our website www.surridgesport.com/kitbuilder

Bespoke training wear ALSO AVAILABLE to match outfield for a more bespoke look.

► Embroidered Surridge logo

**Ripstop Track Pant** SUR375

Surridge logo

► Embroidered

**Pocketed Training Ripstop** Shorts SUR331

► Embroidered Surridge logo

We can also produce a bespoke print with a minimum of 100 prints (50 garments).

**UN BRANDED** 

All products showing the unbranded logo are available without the SS logo.