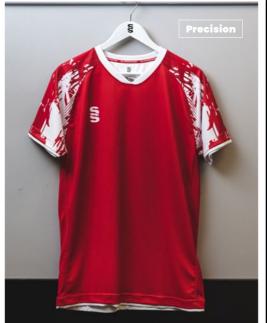

# Fast Track Design Range

Mens and Womens bespoke football shirts.

Inter, Premier, Strike, Vapour, Copa, Evolution or Precision

Compliment your design with our stock range of shorts and socks.

# MAKE YOUR KIT STAND OUT!

The Range has been created with you in mind, **INCLUDING** the option too add your:

- LOGO/S CLUB CREST/S NAMES
- NUMBER/S SPONSOR/S

As many or as few as you'd prefer in a limitless range of colours.

# Bespoke football shirt designs created for fast delivery...

ADD YOUR LOGO'S, NAMES, NUMBERS & SPONSORS