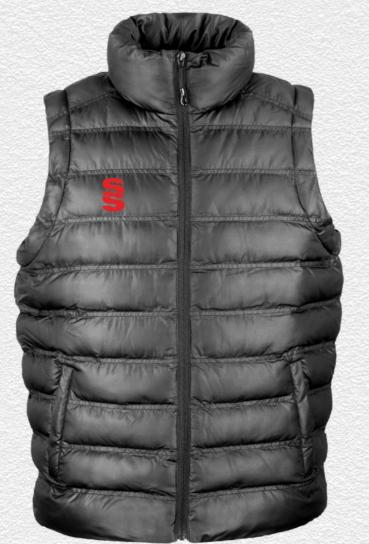

ed SS/Dual Print **Dual Slim Tek Pants** DU019

**Dual Short** DU020



**Dual Active Short** DU029





**Dual Range** 

► Printed SS















Dual Elite 1/4 Zip Training Jacket DU381 ► Printed SS





► Printed SS







▶ Printed SS

Holkham Down



▶ Printed SS

This item may be available with trims. If applicable, you may choose your own colour and customise the position in the personalise menu. Image may not reflect your chosen colour and is for illustration purposes only.



Pro

Outerwear

Windbreaker ► Printed SS BEHR003



This item may be available with trims. If applicable, you may choose your own colour and customise the position in the personalise menu. Image may not reflect your chosen colour and is for illustration purposes only.



Ice Bird **Padded Gilet SUR193** 















## **Dual Backpack** DU004

- ► Printed Surridge logo
- ► Available unbranded
- ➤ Size: 55cm x 38cm



**UN BRANDED** 

# SURRIDGE

Britannia Centre, Network 65 Business Park, Burnley, Lancashire, BB11 5ST

tel: +44 (0) 1282 418 418 fax: +44 (0) 1282 418 419

online: www.surridgesport.com email: sales@surridgesport.com

twitter: @surridgesport facebook: Surridge Sport

All information within this catalogue was correct at the time of production & is subject to change without prior notice.