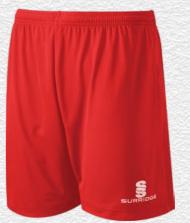

# Finishing touches: Add your stock shorts and socks

Complete your bespoke football kit by adding Surridge Sports **stock range** of **shorts** and **socks**. See examples below:

**Surridge Match Short** 

SURF005

ort Surridge Match Sock SURF006

Surridge Single Band Sock SURF027

Also available: Surridge Womens Match Short SUB-C-SHORTS-W005.

SURF026

Please note: These are NOT part of the Surridge Stock Range.