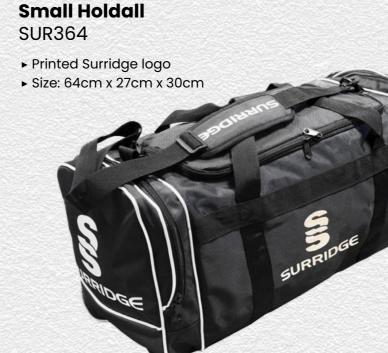

Print **Dual Slim Tek Pants** DU019

**Dual Short** DU020



**Dual Active Short** DU029





**Dual Range** 

► Printed SS















Dual Elite 1/4 Zip Training Jacket DU381 ► Printed SS





► Printed SS







▶ Printed SS

Holkham Down



▶ Printed SS

This item may be available with trims. If applicable, you may choose your own colour and customise the position in the personalise menu. Image may not reflect your chosen colour and is for illustration purposes only.



Pro

Outerwear

Windbreaker ► Printed SS BEHR003



This item may be available with trims. If applicable, you may choose your own colour and customise the position in the personalise menu. Image may not reflect your chosen colour and is for illustration purposes only.



Ice Bird **Padded Gilet SUR193** 















## **Dual Backpack** DU004

- ► Printed Surridge logo
- ► Available unbranded
- ➤ Size: 55cm x 38cm



**UN BRANDED** 

# SURRIDGE

Britannia Centre, Network 65 Business Park, Burnley, Lancashire, BB11 5ST

tel: +44 (0) 1282 418 418 fax: +44 (0) 1282 418 419

online: www.surridgesport.com email: sales@surridgesport.com

twitter: @surridgesport facebook: Surridge Sport

All information within this catalogue was correct at the time of production & is subject to change without prior notice.