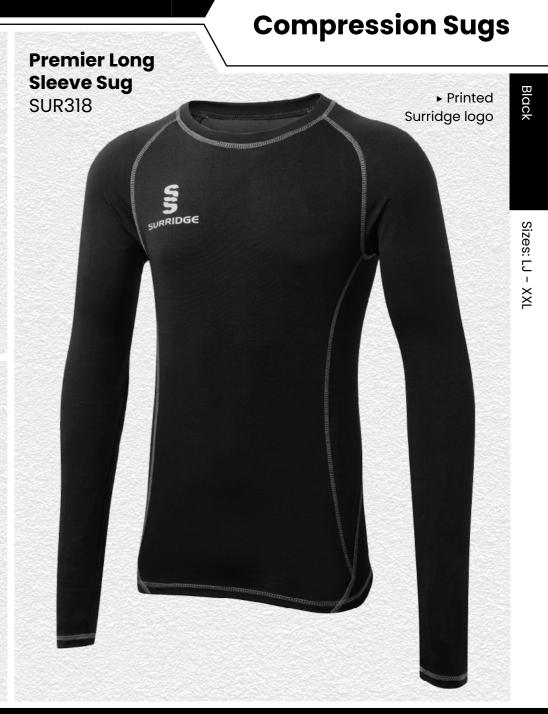

Dual Print **Dual Slim Tek Pants** DU019

**Dual Short** DU020



**Dual Active Short** DU029





**Dual Range** 

► Printed SS















Dual Elite 1/4 Zip Training Jacket DU381 ► Printed SS





► Printed SS







▶ Printed SS

Holkham Down



▶ Printed SS

This item may be available with trims. If applicable, you may choose your own colour and customise the position in the personalise menu. Image may not reflect your chosen colour and is for illustration purposes only.



Pro

Outerwear

Windbreaker ► Printed SS BEHR003



This item may be available with trims. If applicable, you may choose your own colour and customise the position in the personalise menu. Image may not reflect your chosen colour and is for illustration purposes only.



Ice Bird **Padded Gilet SUR193** 















## **Dual Backpack** DU004

- ► Printed Surridge logo
- ► Available unbranded
- ➤ Size: 55cm x 38cm



**UN BRANDED** 

# SURRIDGE

Britannia Centre, Network 65 Business Park, Burnley, Lancashire, BB11 5ST

tel: +44 (0) 1282 418 418 fax: +44 (0) 1282 418 419

online: www.surridgesport.com email: sales@surridgesport.com

twitter: @surridgesport facebook: Surridge Sport

All information within this catalogue was correct at the time of production & is subject to change without prior notice.