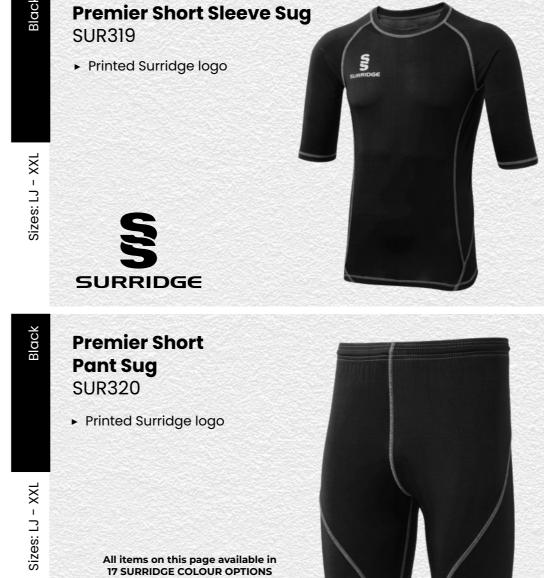

S/Dual Print **Dual Slim Tek Pants** DU019

**Dual Short** DU020



**Dual Active Short** DU029





**Dual Range** 

► Printed SS















Dual Elite 1/4 Zip Training Jacket DU381 ► Printed SS





► Printed SS







▶ Printed SS

Holkham Down



▶ Printed SS

This item may be available with trims. If applicable, you may choose your own colour and customise the position in the personalise menu. Image may not reflect your chosen colour and is for illustration purposes only.



Pro

Outerwear

Windbreaker ► Printed SS BEHR003



This item may be available with trims. If applicable, you may choose your own colour and customise the position in the personalise menu. Image may not reflect your chosen colour and is for illustration purposes only.



Ice Bird **Padded Gilet SUR193** 















## **Dual Backpack** DU004

- ► Printed Surridge logo
- ► Available unbranded
- ➤ Size: 55cm x 38cm



**UN BRANDED** 

# SURRIDGE

Britannia Centre, Network 65 Business Park, Burnley, Lancashire, BB11 5ST

tel: +44 (0) 1282 418 418 fax: +44 (0) 1282 418 419

online: www.surridgesport.com email: sales@surridgesport.com

twitter: @surridgesport facebook: Surridge Sport

All information within this catalogue was correct at the time of production & is subject to change without prior notice.