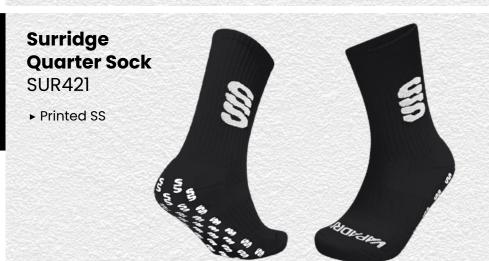

rint **Dual Slim Tek Pants** DU019

**Dual Short** DU020



**Dual Active Short** DU029





**Dual Range** 

► Printed SS















Dual Elite 1/4 Zip Training Jacket DU381 ► Printed SS





► Printed SS







▶ Printed SS

Holkham Down



▶ Printed SS

This item may be available with trims. If applicable, you may choose your own colour and customise the position in the personalise menu. Image may not reflect your chosen colour and is for illustration purposes only.



Pro

Outerwear

Windbreaker ► Printed SS BEHR003



This item may be available with trims. If applicable, you may choose your own colour and customise the position in the personalise menu. Image may not reflect your chosen colour and is for illustration purposes only.



Ice Bird **Padded Gilet SUR193** 















## **Dual Backpack** DU004

- ► Printed Surridge logo
- ► Available unbranded
- ➤ Size: 55cm x 38cm



**UN BRANDED** 

# SURRIDGE

Britannia Centre, Network 65 Business Park, Burnley, Lancashire, BB11 5ST

tel: +44 (0) 1282 418 418 fax: +44 (0) 1282 418 419

online: www.surridgesport.com email: sales@surridgesport.com

twitter: @surridgesport facebook: Surridge Sport

All information within this catalogue was correct at the time of production & is subject to change without prior notice.