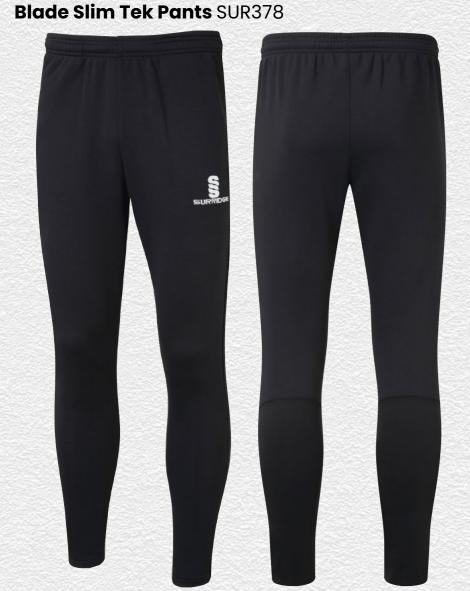

WEELTER

For more details visit our website www.surridgesport.com/kitbuilder

Bespoke training wear ALSO AVAILABLE to match outfield for a more bespoke look.

► Embroidered Surridge logo

**Ripstop Track Pant** SUR375