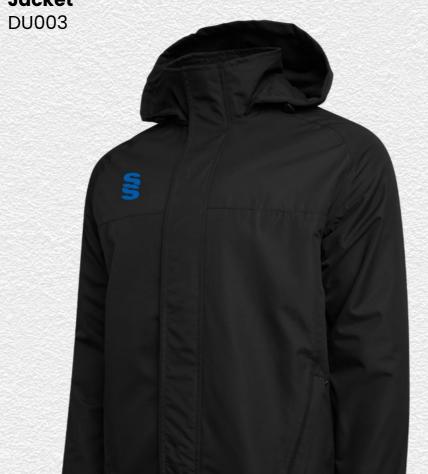

Bespoke training wear ALSO AVAILABLE to match outfield for a more bespoke look.

► Embroidered Surridge logo

**Ripstop Track Pant** SUR375

Surridge logo

► Embroidered

**Pocketed Training Ripstop** Shorts SUR331

► Embroidered Surridge logo

visit: www.surridgesport.com tel: 01282 418 418 email: sales@surridgesport.com

We can also produce a bespoke print with a minimum of 100 prints (50 garments).

**UN BRANDED** 

All products showing the unbranded logo are available without the SS logo.