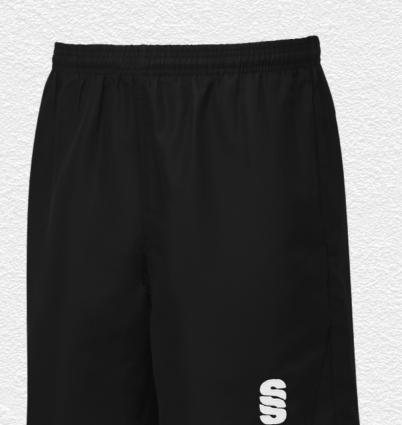

# Finishing touches: Add your stock shorts and socks

Complete your bespoke football kit by adding Surridge Sports **stock range** of **shorts** and **socks**. See examples below:

SURF005

Classic Short **Surridge Match Sock** SURF026 SURF006