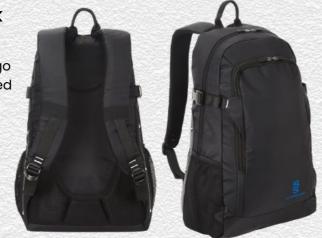

## **Dual Backpack** DU004

- ► Printed Surridge logo
- ► Available unbranded
- ➤ Size: 55cm x 38cm

**UN BRANDED** 

Britannia Centre, Network 65 Business Park, Burnley, Lancashire, BB11 5ST

tel: +44 (0) 1282 418 418 fax: +44 (0) 1282 418 419