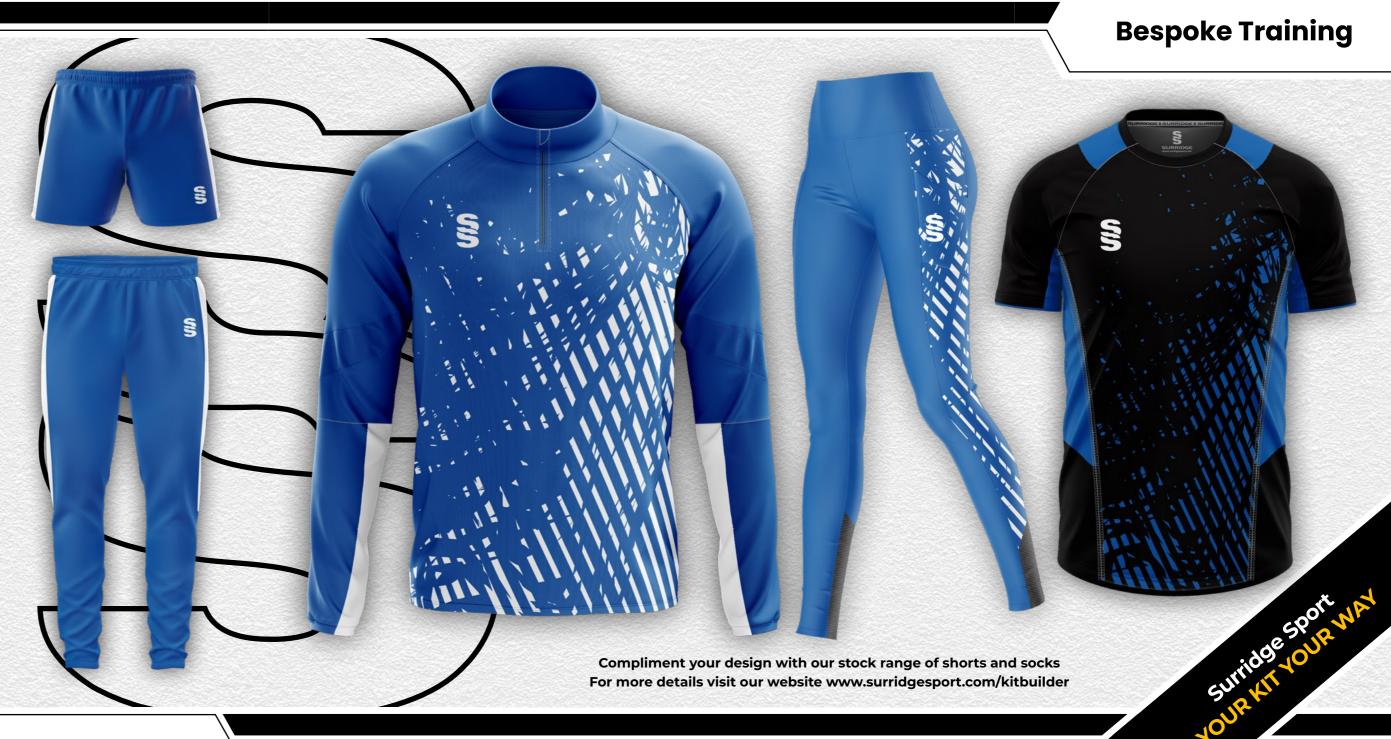

# **FOOTBALL KIT**

Visit: www.surridgesport.com

Compliment your design with our stock range of shorts and socks For more details visit our website www.surridgesport.com/kitbuilder

Male and Female fits available.

Bespoke training wear ALSO AVAILABLE to match outfield for a more bespoke look.

► Embroidered Surridge logo

**Ripstop Track Pant** SUR375

Surridge logo

► Embroidered

**Pocketed Training Ripstop** Shorts SUR331