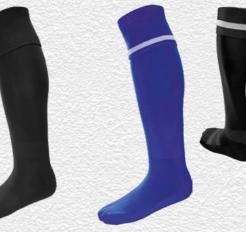

# Finishing touches: Add your stock shorts and socks

Complete your bespoke football kit by adding Surridge Sports **stock range** of **shorts** and **socks**. See examples below:

SURF005

Classic Short **Surridge Match Sock** SURF026 SURF006

**Surridge Single Band** Sock SURF027

Also available: Surridge Womens Match Short SUB-C-SHORTS-W005.

Please note: These are NOT part of the Surridge Stock Range.

Create your own bespoke