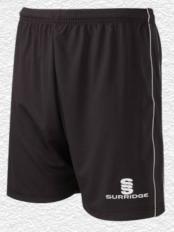

# Finishing touches: Add your stock shorts and socks

Complete your bespoke football kit by adding Surridge Sports **stock range** of **shorts** and **socks**. See examples below:

SURF005

Classic Short **Surridge Match Sock** SURF026 SURF006