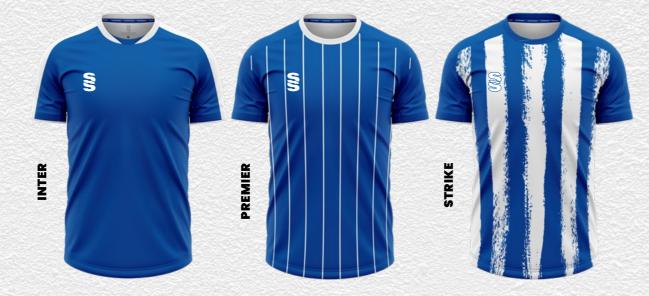

## **Fast Track Design Range**

**Mens and Womens bespoke** football shirts.

Inter, Premier, Strike, Vapour, Copa, **Evolution or Precision** 

Compliment your design with our stock range of shorts and socks.