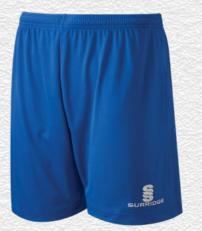

# Finishing touches: Add your stock shorts and socks

Complete your bespoke football kit by adding Surridge Sports **stock range** of **shorts** and **socks**. See examples below:

SURF005

Classic Short **Surridge Match Sock** SURF026 SURF006