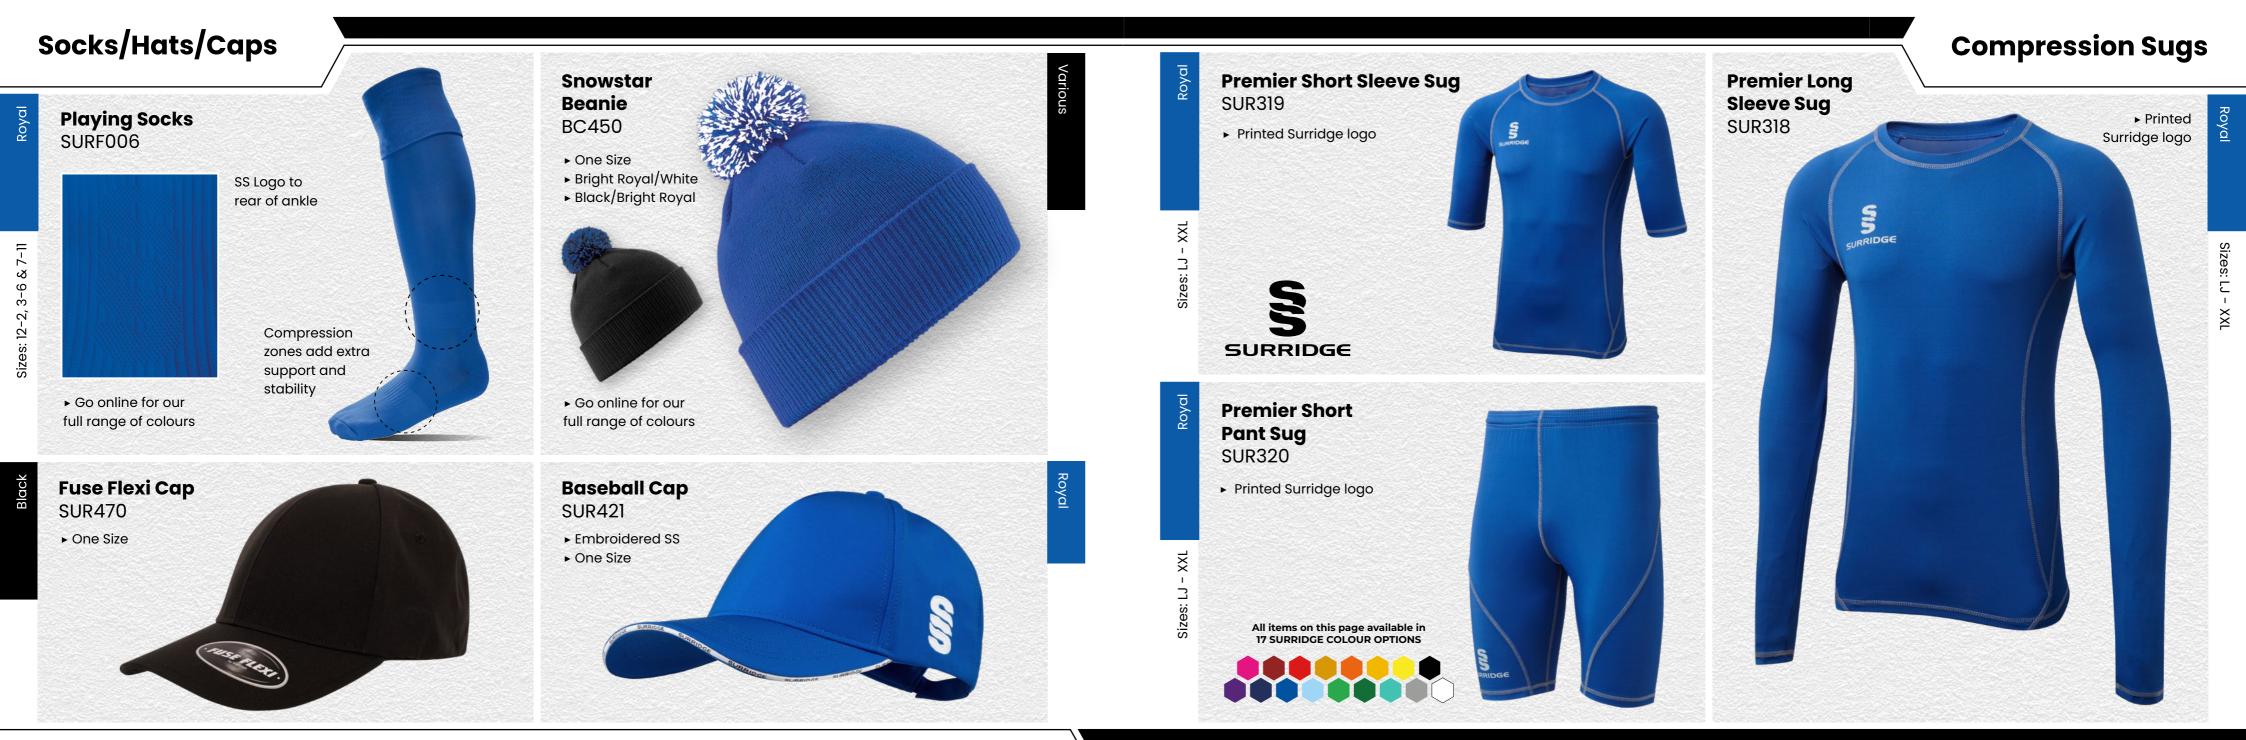

Supersoft Padded Jacket SURR233

visit: www.surridgesport.com tel: 01282 418 418 email: sales@surridgesport.com

Surridge

SUR421

▶ Printed SS

**Quarter Sock** 