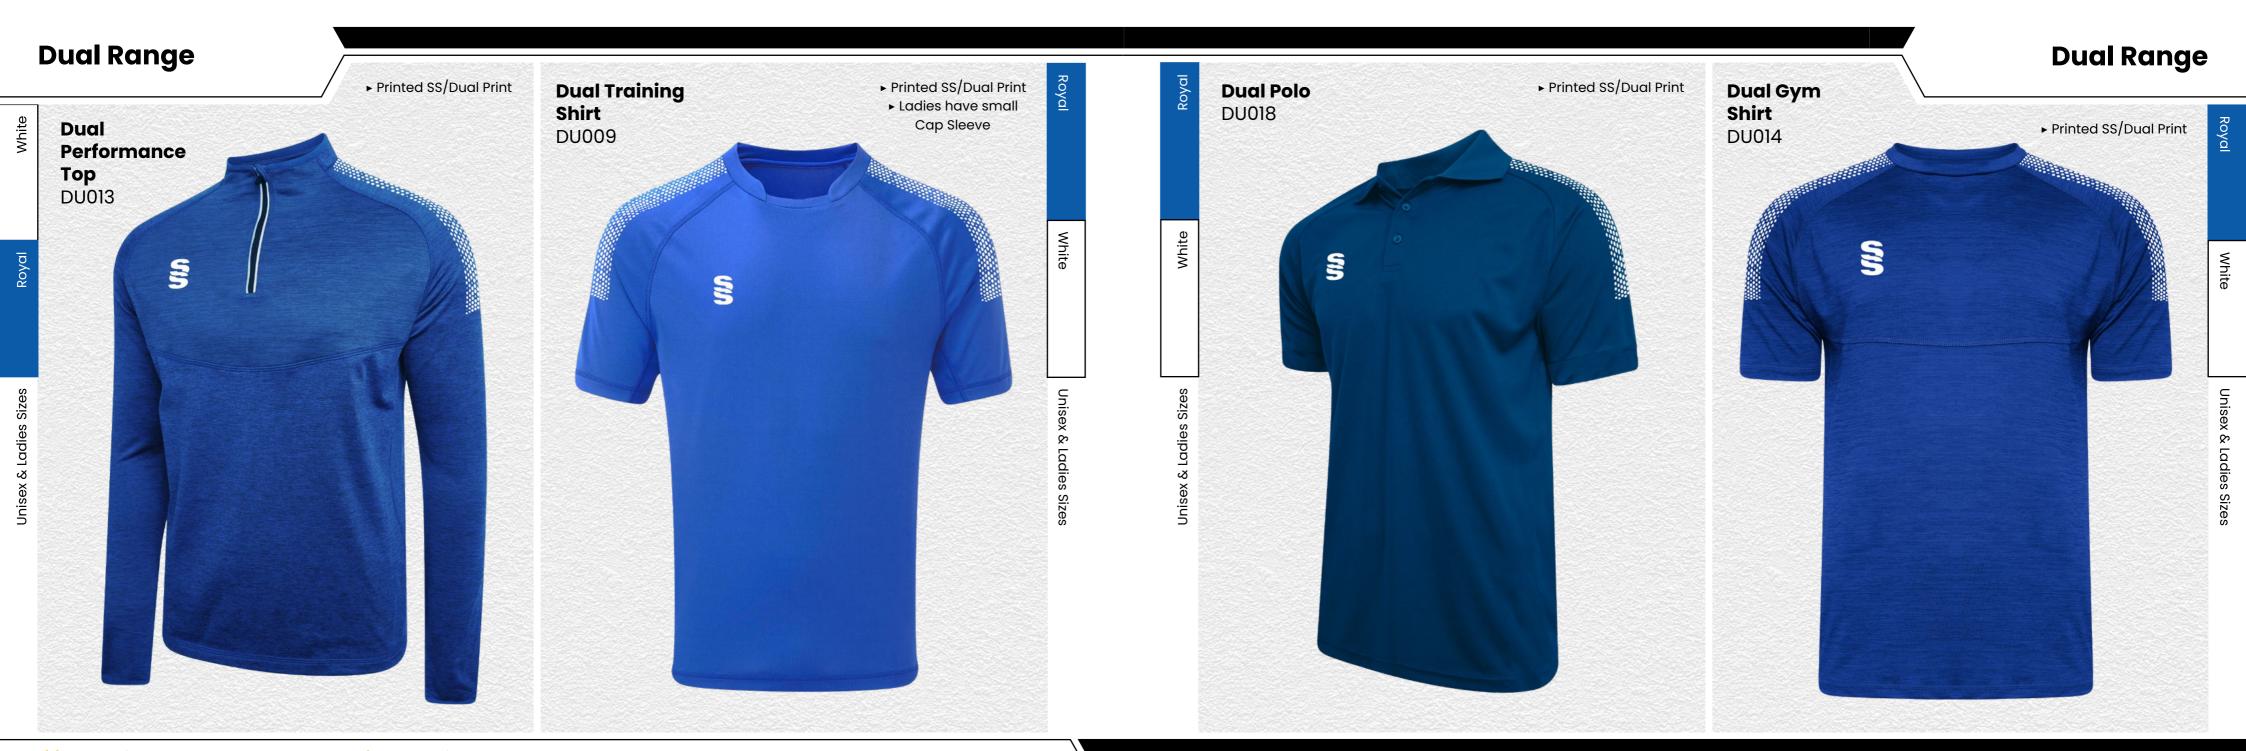

Dual Zipped Hoodie

S

DU012

**Dual Range** 

DU020

**Dual Print** 

**Dual Active Short** DU029

► Printed SS