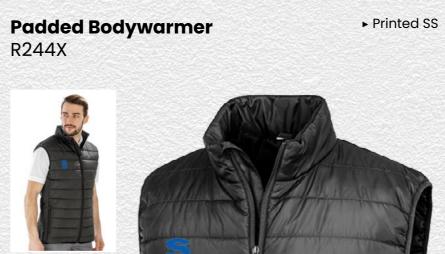

▶ Printed SS

This item may be available with trims. choose your own the position in the personalise menu. your chosen colour

If applicable, you may colour and customise Image may not reflect and is for illustration purposes only.

Outerwear

▶ Printed SS

Pro Windbreaker

BEHR003

This item may be available with trims. If applicable, you may choose your own colour and customise the position in the personalise menu. Image may not reflect your chosen colour and is for illustration purposes only.