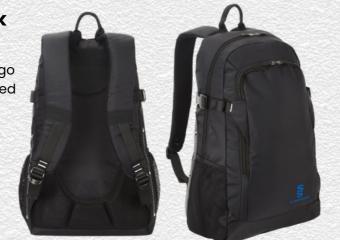

## **Dual Backpack** DU004

- ► Printed Surridge logo
- ► Available unbranded
- ➤ Size: 55cm x 38cm

**UN BRANDED** 

Britannia Centre, Network 65 Business Park, Burnley, Lancashire, BB11 5ST

tel: +44 (0) 1282 418 418 fax: +44 (0) 1282 418 419