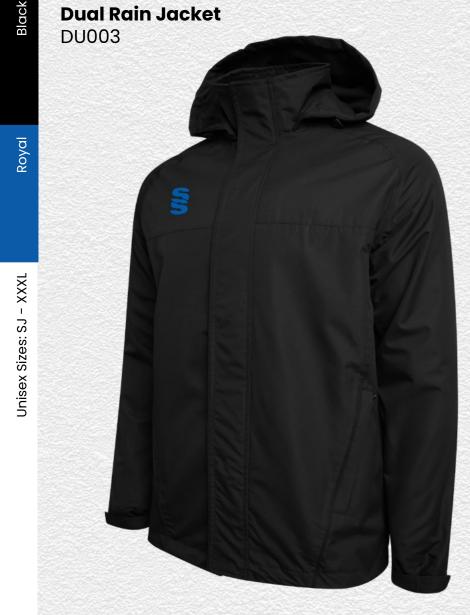

► Printed SS/Dual Print

**Dual Rain** Jacket

**Pants** 

DU019

**Dual Slim Tek** 

► Embroidered SS

Fuse 1/4 Zip Performance **Top** DU368

► Printed SS/Fuse Print