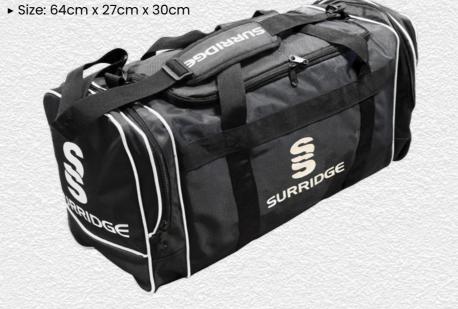

8 email: sales@surridgesport.com

Outerwear



► Printed SS











▶ Printed SS

This item may be available with trims. choose your own the position in the personalise menu. your chosen colour

If applicable, you may colour and customise Image may not reflect and is for illustration purposes only.



Outerwear

▶ Printed SS

Pro Windbreaker

BEHR003

This item may be available with trims. If applicable, you may choose your own colour and customise the position in the personalise menu. Image may not reflect your chosen colour and is for illustration purposes only.

Supersoft Padded Jacket SURR233

visit: www.surridgesport.com tel: 01282 418 418 email: sales@surridgesport.com



Surridge

SUR421

▶ Printed SS

**Quarter Sock** 





### Small Holdall **SUR364**

► Printed Surridge logo



## **Dual Backpack** DU004

- ► Printed Surridge logo
- ► Available unbranded
- ➤ Size: 55cm x 38cm



**UN BRANDED** 





Britannia Centre, Network 65 Business Park, Burnley, Lancashire, BB11 5ST

tel: +44 (0) 1282 418 418 fax: +44 (0) 1282 418 419

online: www.surridgesport.com email: sales@surridgesport.com

twitter: @surridgesport facebook: Surridge Sport

All information within this catalogue was correct at the time of production & is subject to change without prior notice.