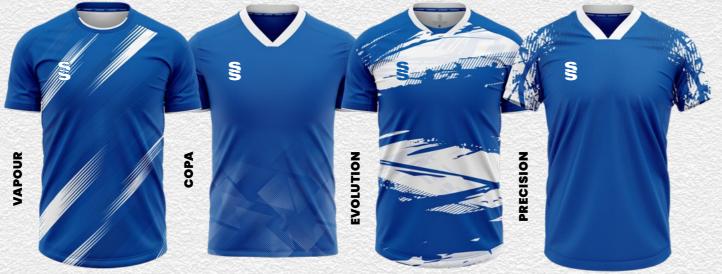

## **Fast Track Design Range**

**Mens and Womens bespoke** football shirts.

Inter, Premier, Strike, Vapour, Copa, **Evolution or Precision** 

Compliment your design with our stock range of shorts and socks.