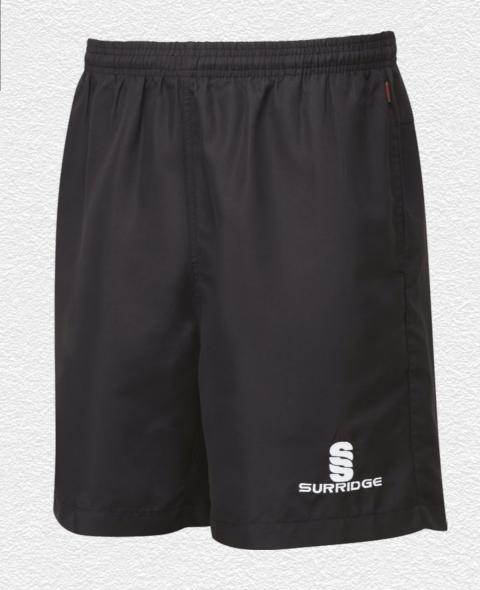

# Finishing touches: Add your stock shorts and socks

Complete your bespoke football kit by adding Surridge Sports **stock range** of **shorts** and **socks**. See examples below:

SURF005

Classic Short **Surridge Match Sock** SURF026 SURF006

**Surridge Single Band** Sock SURF027

Also available: Surridge Womens Match Short SUB-C-SHORTS-W005.

Please note: These are NOT part of the Surridge Stock Range.

Create your own bespoke