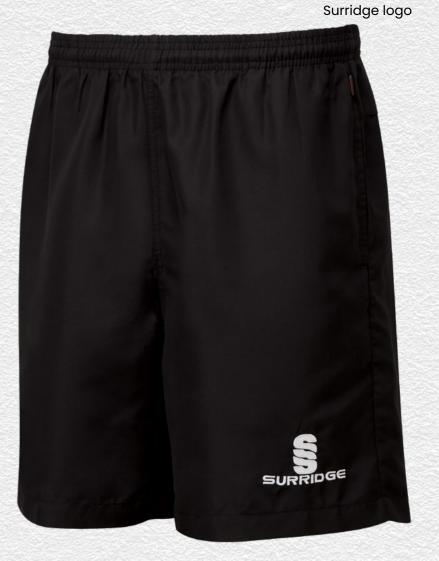

# Finishing touches: Add your stock shorts and socks

Complete your bespoke football kit by adding Surridge Sports **stock range** of **shorts** and **socks**. See examples below:

SURF005

Classic Short **Surridge Match Sock** SURF026 SURF006

**Surridge Single Band** Sock SURF027

Also available: Surridge Womens Match Short SUB-C-SHORTS-W005.

Please note: These are NOT part of the Surridge Stock Range.

Create your own bespoke