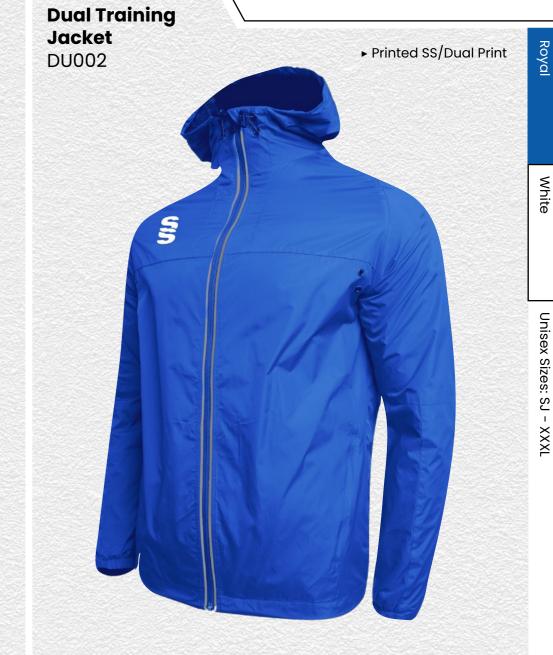

► Printed SS/Dual Print

**Dual Rain** Jacket

**Pants** 

DU019

**Dual Slim Tek** 

► Embroidered SS

Fuse 1/4 Zip Performance **Top** DU368

► Printed SS/Fuse Print