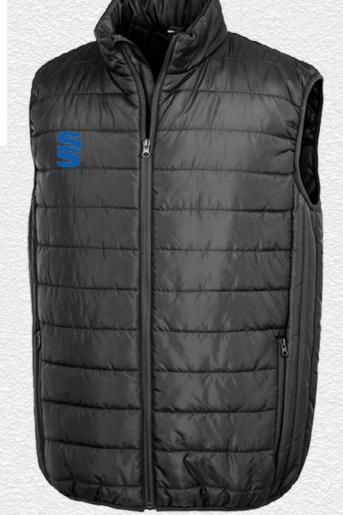

▶ Printed SS

This item may be available with trims. choose your own the position in the personalise menu. your chosen colour

If applicable, you may colour and customise Image may not reflect and is for illustration purposes only.

Outerwear

▶ Printed SS

Pro Windbreaker

BEHR003

This item may be available with trims. If applicable, you may choose your own colour and customise the position in the personalise menu. Image may not reflect your chosen colour and is for illustration purposes only.