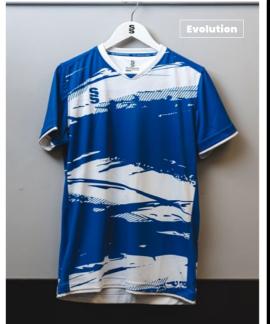

## **Fast Track Design Range**

**Mens and Womens bespoke** football shirts.

Inter, Premier, Strike, Vapour, Copa, **Evolution or Precision** 

Compliment your design with our stock range of shorts and socks.

## **MAKE YOUR KIT STAND OUT!**

The Range has been created with you in mind, INCLUDING the option too add your:

- LOGO/S CLUB CREST/S NAMES
- NUMBER/S
  SPONSOR/S

As many or as few as you'd prefer in a limitless range of colours.

## Bespoke football shirt designs created for fast delivery...

ADD YOUR LOGO'S, NAMES, NUMBERS & SPONSORS