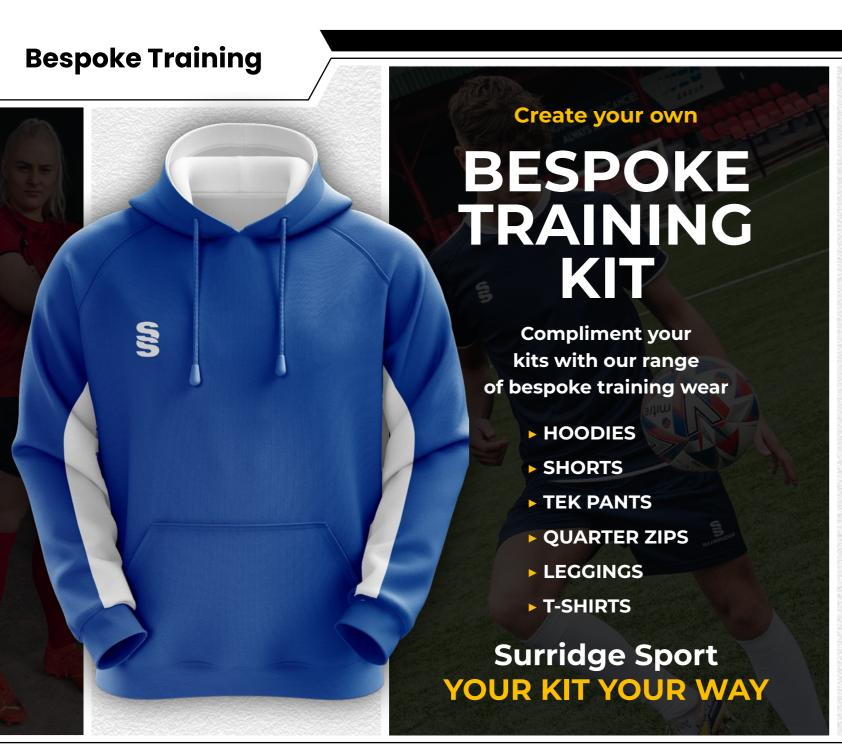

Bespoke training wear ALSO AVAILABLE to match outfield for a more bespoke look.

► Embroidered Surridge logo

**Ripstop Track Pant** SUR375

Surridge logo

► Embroidered

**Pocketed Training Ripstop** Shorts SUR331