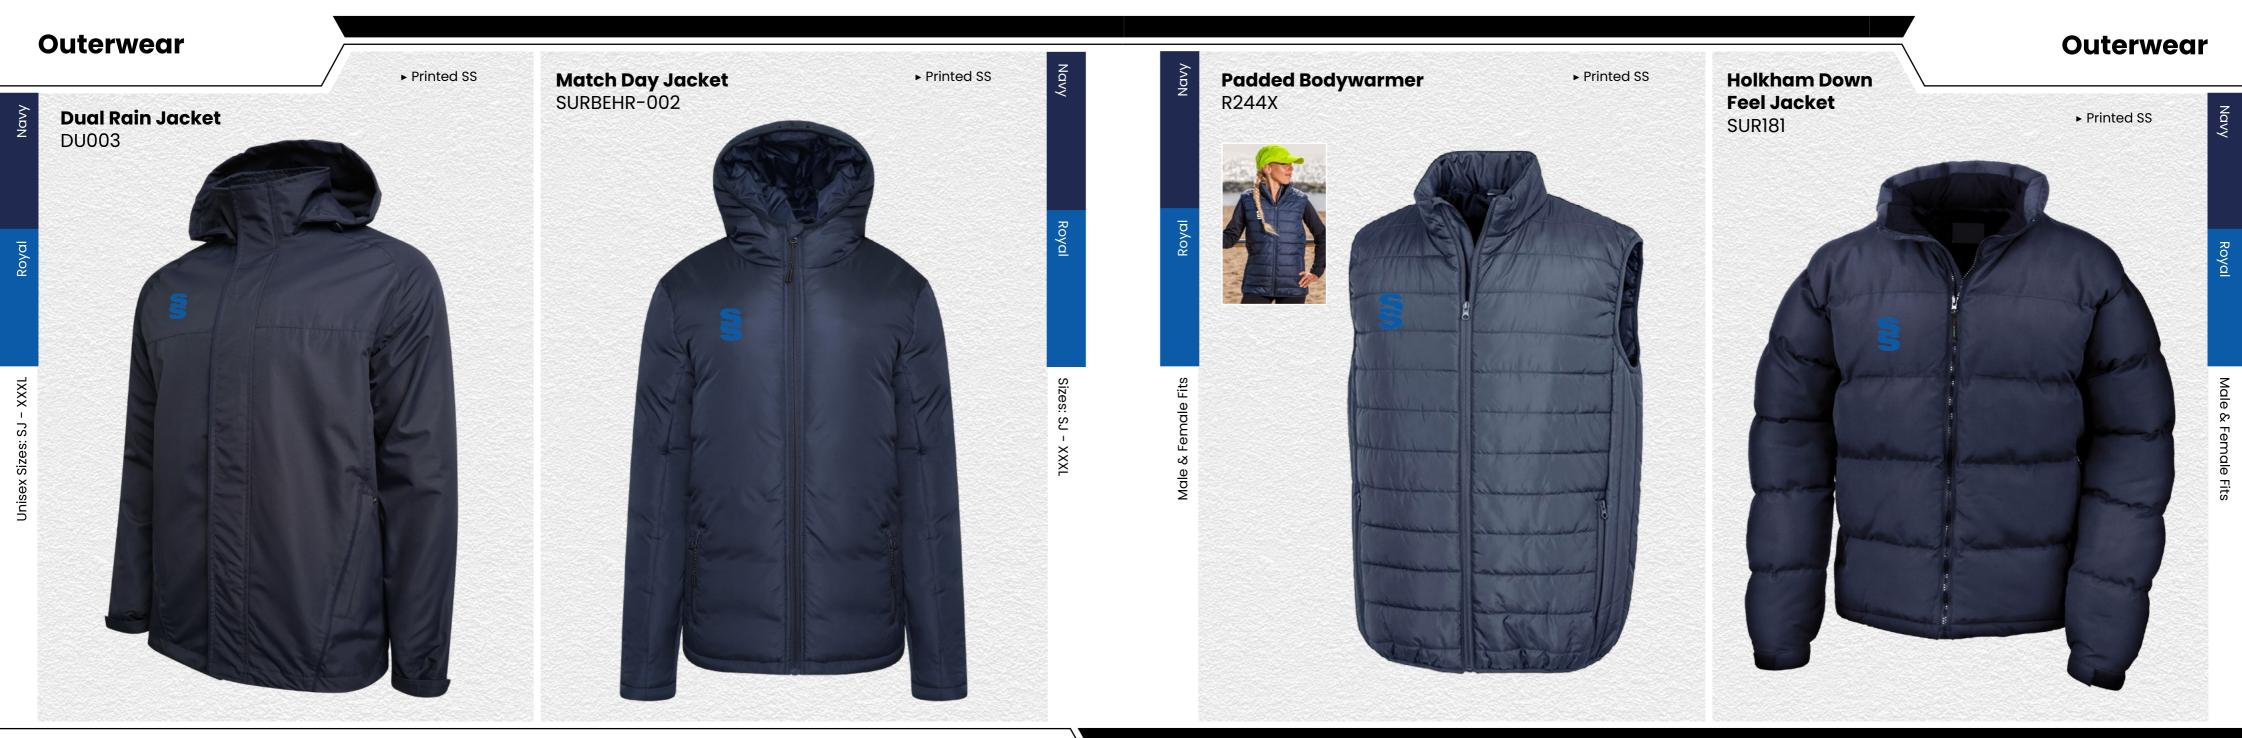

Range.





#### **Bespoke Training**

SS

# Create your own BESPOKE TRAINING KIT

Compliment your kits with our range of bespoke training wear

- HOODIES
- **SHORTS**
- TEK PANTS
- QUARTER ZIPS
- LEGGINGS
- ► T-SHIRTS

Surridge Sport YOUR KIT YOUR WAY



Compliment your design with our stock range of shorts and socks For more details visit our website www.surridgesport.com/kitbuilder

#### **Bespoke Training**

S

#### **Blade Range**

# TRAINING RANGE

Blade is a unique stock training range, available in 12 different colourways.





avy







**Dual Range** 

# TRAINING RANGE

5

YOUR COLOURS





We can also produce a bespoke print with a minimum of 100 prints (50 garments).





All products showing the unbranded logo are available without the SS logo.









#### Outerwear











#### Full Length Sub Coat BEHR001

Printed SS

This item may be available with trims. If applicable, you may choose your own colour and customise the position in the personalise menu. Image may not reflect your chosen colour and is for illustration purposes only.







This item may be available with trims. If applicable, you may choose your own colour and customise the position in the personalise menu. Image may not reflect your chosen colour and is for illustration purposes only.

#### Socks/Hats/Caps Variou Snowstar Beanie **Playing Socks** BC450 SURF006 ► One Size Navy/Light Grey SS Logo to ► Gold/Black rear of ankle 3-6 & 7-11 ų v Compression <u>ה</u> zones add extra support and Siz stability ► Go online for our ► Go online for our full range of colours full range of colours Fuse