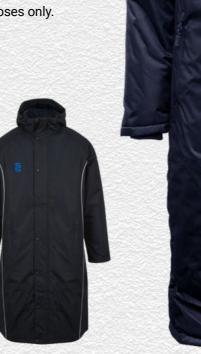

#### Full Length Sub Coat BEHR001

Printed SS

This item may be available with trims. If applicable, you may choose your own colour and customise the position in the personalise menu. Image may not reflect your chosen colour and is for illustration purposes only.

This item may be available with trims. If applicable, you may choose your own colour and customise the position in the personalise menu. Image may not reflect your chosen colour and is for illustration purposes only.