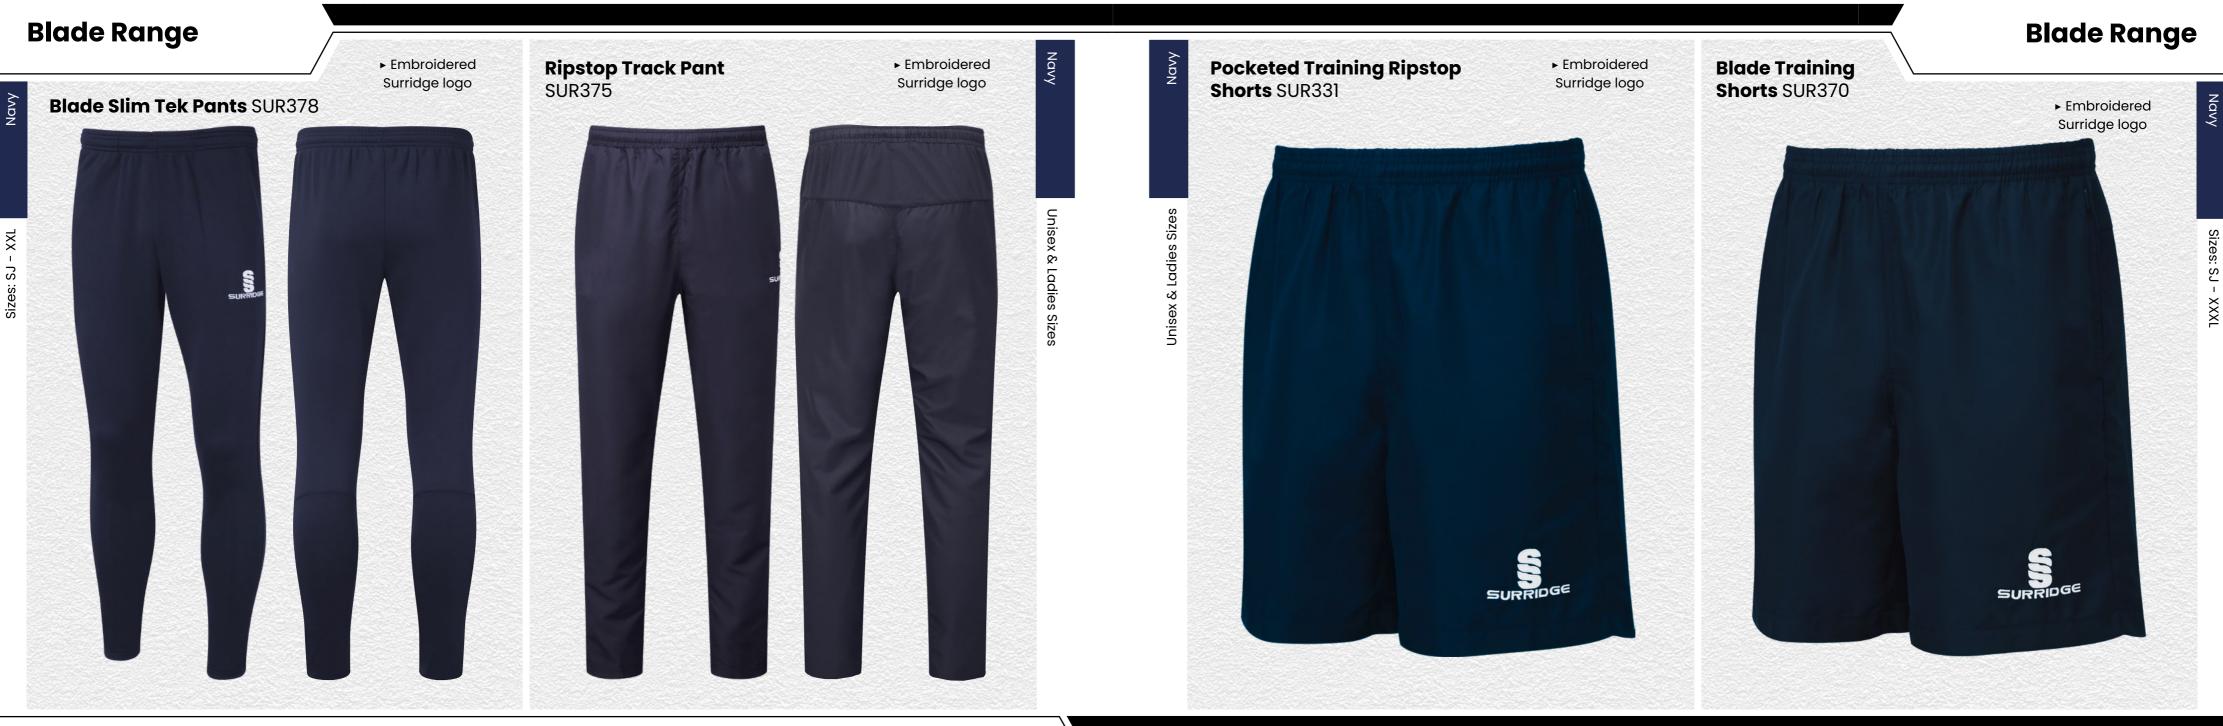

#### **Blade Range**

# TRAINING RANGE

Blade is a unique stock training range, available in 12 different colourways.

avy

**Dual Range** 

# TRAINING RANGE

5

YOUR COLOURS

We can also produce a bespoke print with a minimum of 100 prints (50 garments).

All products showing the unbranded logo are available without the SS logo.