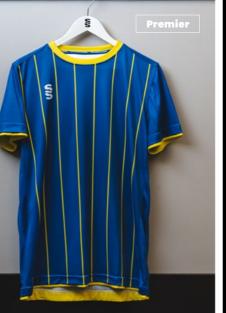

#### Fast Track Design Range

#### Mens and Womens bespoke football shirts.

Inter, Premier, Strike, Vapour or Copa, Compliment your design with our stock range of shorts and socks.

#### MAKE YOUR KIT STAND OUT!

The Range has been created with you in mind, **INCLUDING** the option too add your:

• LOGO/S • CLUB CREST/S • NAMES • NUMBER/S • SPONSOR/S

As many or as few as you'd prefer in a limitless range of colours.

Bespoke football shirt designs created for fast delivery...