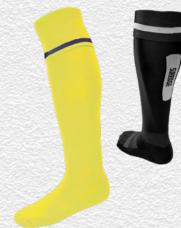

### **Finishing touches:** Add your stock shorts and socks

Complete your bespoke football kit by adding Surridge Sports **stock range** of **shorts** and **socks**. See examples below:

Surridge Match Short SURF005

Classic Short SURF026 Surridge Match Sock SURF006

Surridge Single Band Sock SURF027

Also available: Surridge Womens Match Short SUB-C-SHORTS-W005. Please note: These are NOT part of the Surridge Stock Range.