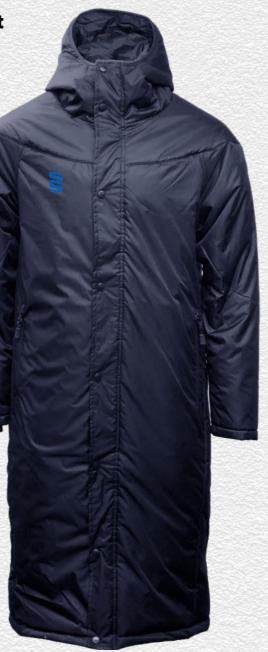

#### Outerwear

#### Full Length Sub Coat BEHR001

Printed SS

This item may be available with trims. If applicable, you may choose your own colour and customise the position in the personalise menu. Image may not reflect your chosen colour and is for illustration purposes only.

This item may be available with trims. If applicable, you may choose your own colour and customise the position in the personalise menu. Image may not reflect your chosen colour and is for illustration purposes only.