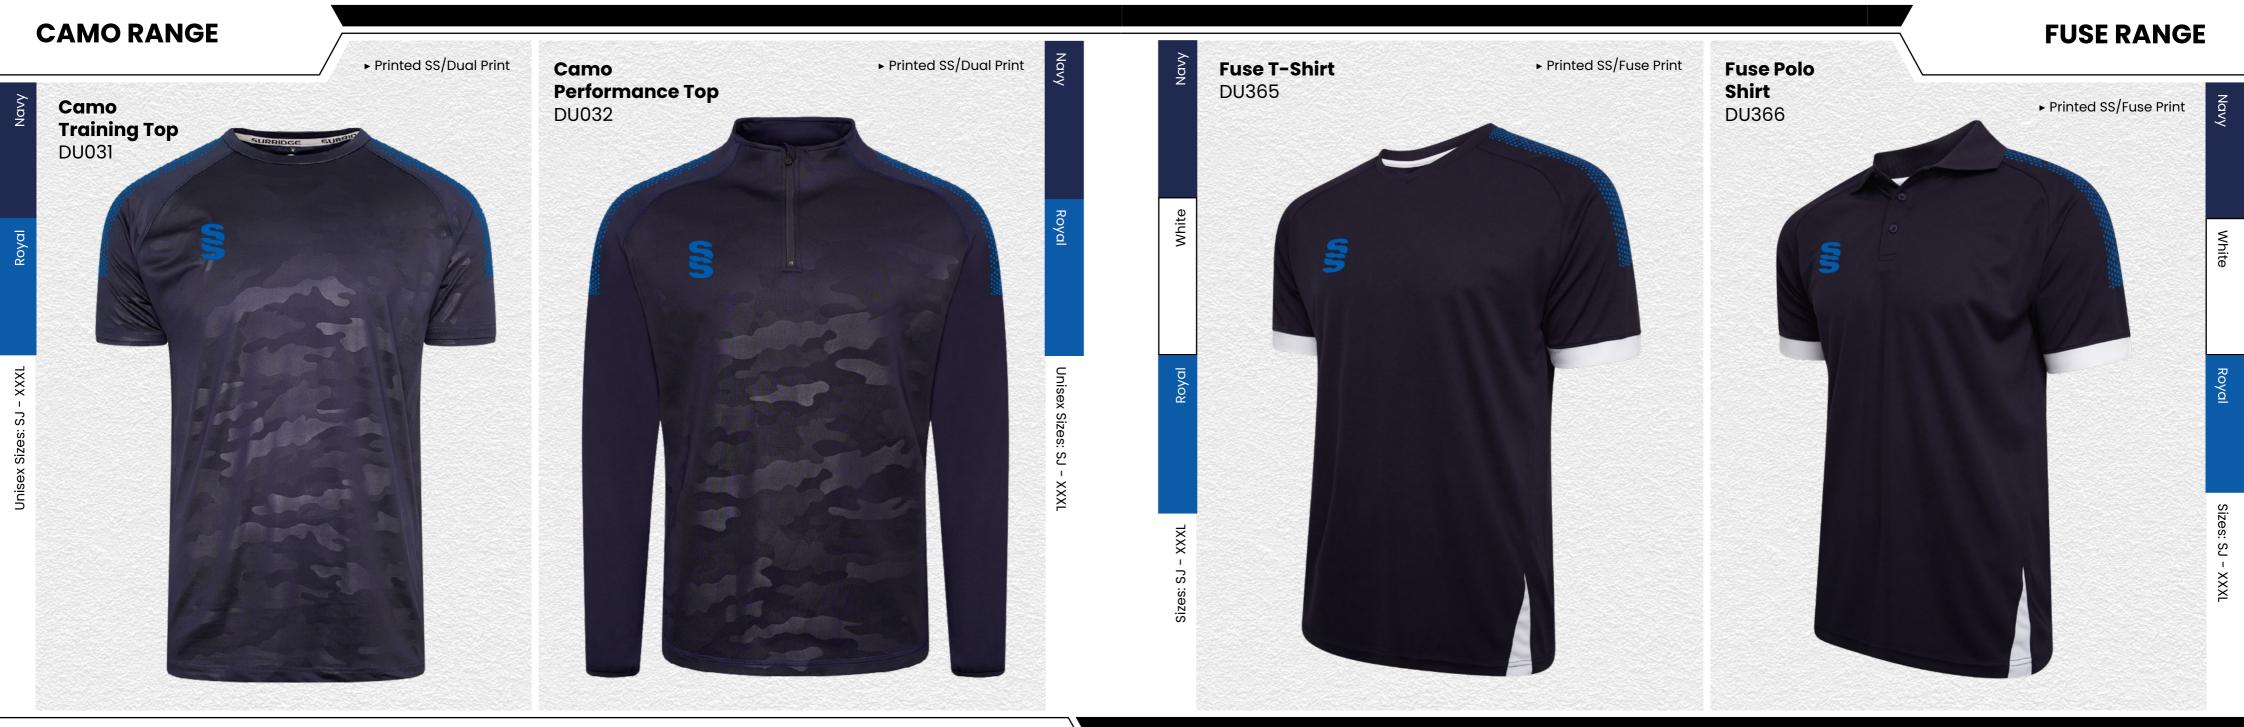

# TRAINING RANGE

Blade is a unique stock training range, available in 12 different colourways.

avy

**Dual Range** 

# TRAINING RANGE

5

YOUR COLOURS

We can also produce a bespoke print with a minimum of 100 prints (50 garments).

All products showing the unbranded logo are available without the SS logo.