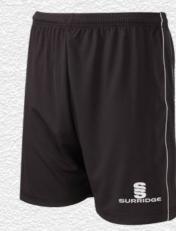

### **Finishing touches:** Add your stock shorts and socks

Complete your bespoke football kit by adding Surridge Sports **stock range** of **shorts** and **socks**. See examples below:

Surridge Match Short SURF005

Classic Short SURF026 Surridge Match Sock SURF006

Surridge Single Band Sock SURF027

Also available: Surridge Womens Match Short SUB-C-SHORTS-W005. Please note: These are NOT part of the Surridge Stock Range.