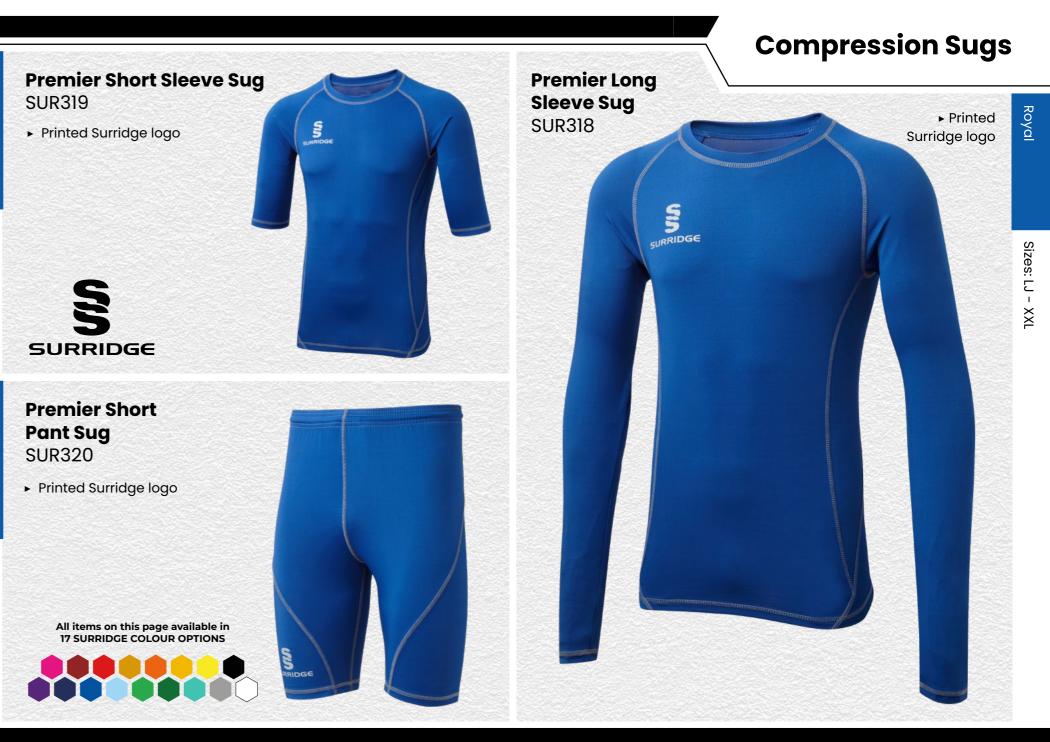

# TRAINING RANGE

5

YOUR COLOURS

We can also produce a bespoke print with a minimum of 100 prints (50 garments).

All products showing the unbranded logo are available without the SS logo.