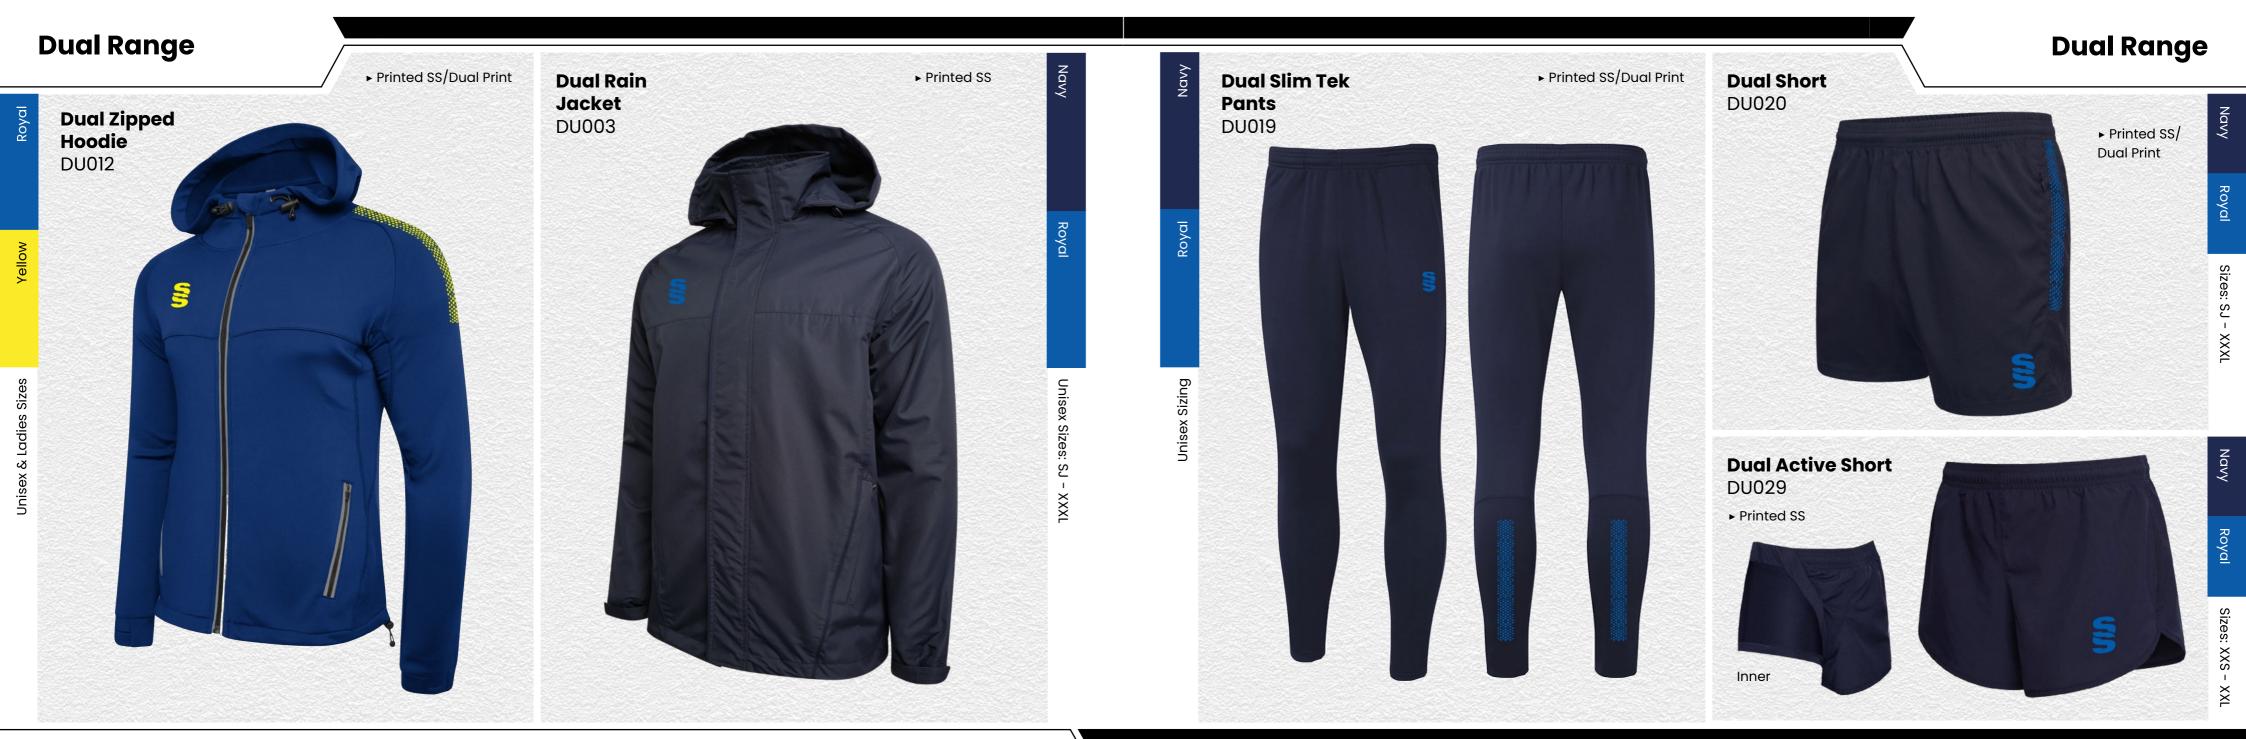

# TRAINING RANGE

Blade is a unique stock training range, available in 12 different colourways.

avy

**Dual Range** 

# TRAINING RANGE

5

YOUR COLOURS

We can also produce a bespoke print with a minimum of 100 prints (50 garments).

All products showing the unbranded logo are available without the SS logo.