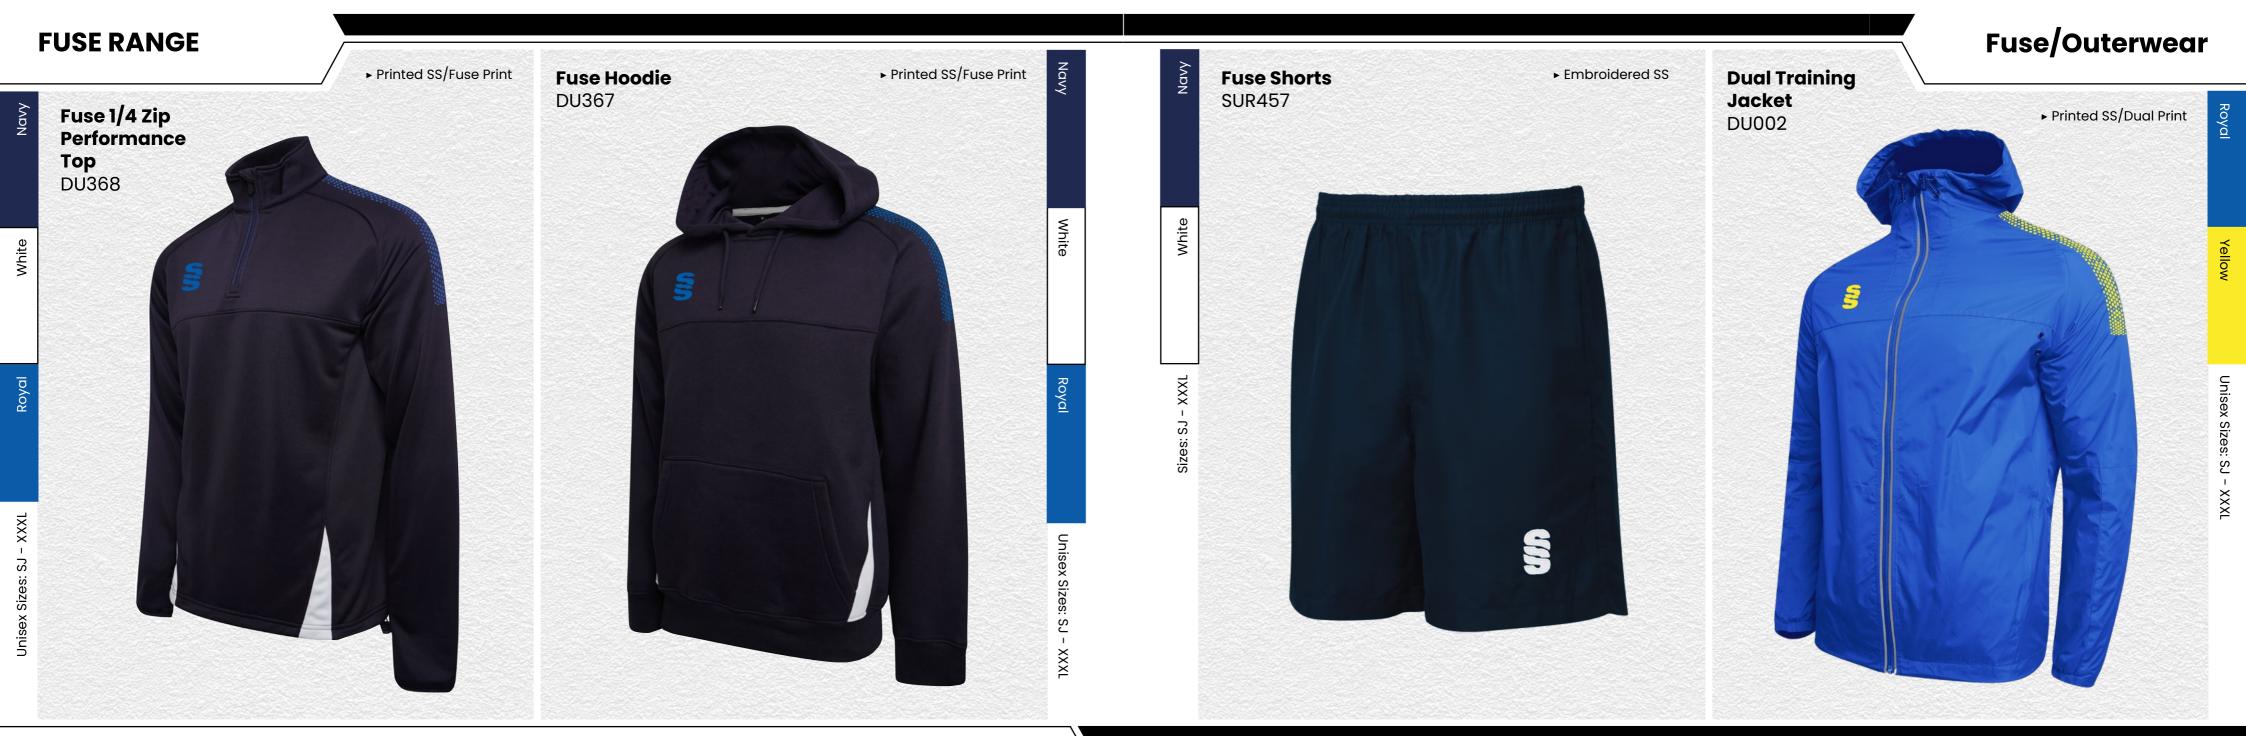

# TRAINING RANGE

Blade is a unique stock training range, available in 12 different colourways.

avy

**Dual Range** 

# TRAINING RANGE

5

YOUR COLOURS

We can also produce a bespoke print with a minimum of 100 prints (50 garments).

All products showing the unbranded logo are available without the SS logo.

#### Outerwear