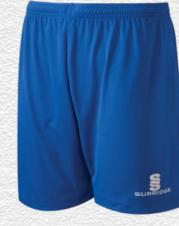

### **Finishing touches:** Add your stock shorts and socks

Complete your bespoke football kit by adding Surridge Sports **stock range** of **shorts** and **socks**. See examples below:

Surridge Match Short SURF005

Classic Short SURF026 Surridge Match Sock SURF006

Surridge Single Band Sock SURF027

Also available: Surridge Womens Match Short SUB-C-SHORTS-W005. Please note: These are NOT part of the Surridge Stock Range.