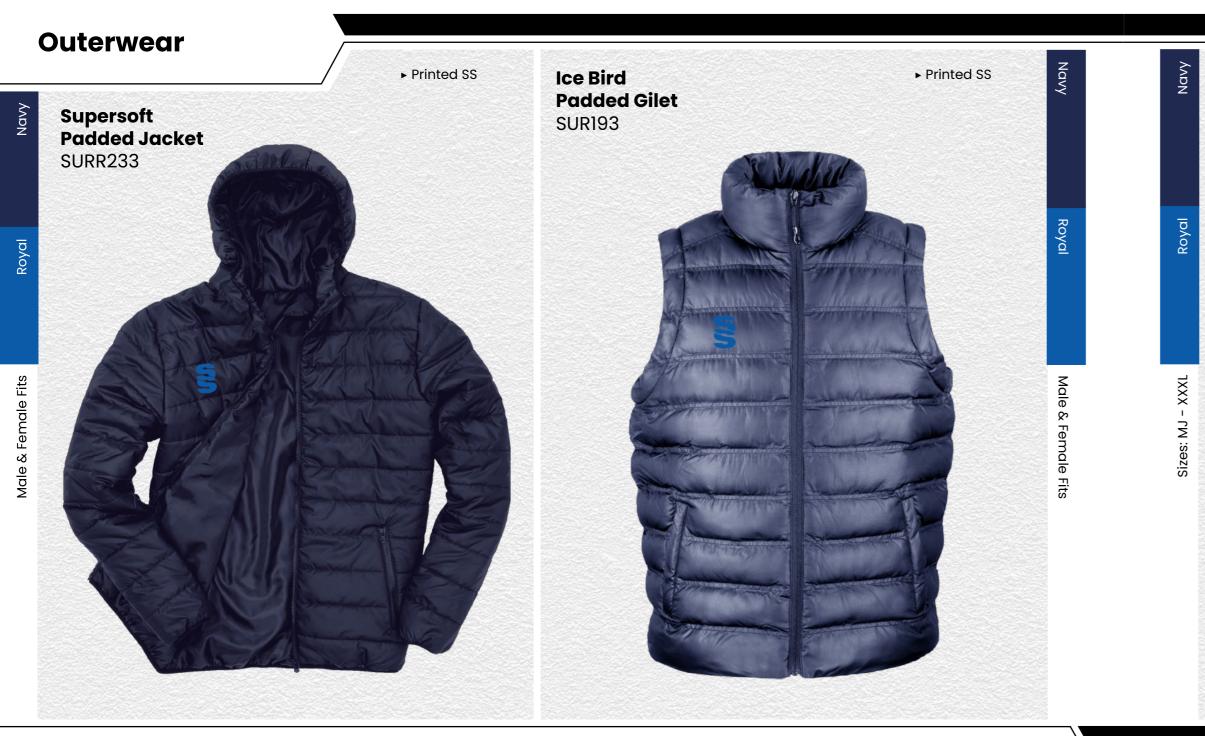

nge.





#### **Bespoke Training**

SS

# Create your own BESPOKE TRAINING KIT

Compliment your kits with our range of bespoke training wear

- HOODIES
- **SHORTS**
- TEK PANTS
- QUARTER ZIPS
- LEGGINGS
- ► T-SHIRTS

Surridge Sport YOUR KIT YOUR WAY



Compliment your design with our stock range of shorts and socks For more details visit our website www.surridgesport.com/kitbuilder

#### **Bespoke Training**

S

#### **Blade Range**

# TRAINING RANGE

Blade is a unique stock training range, available in 12 different colourways.





avy







**Dual Range** 

# TRAINING RANGE

5

YOUR COLOURS





We can also produce a bespoke print with a minimum of 100 prints (50 garments).





All products showing the unbranded logo are available without the SS logo.









#### Outerwear











#### Full Length Sub Coat BEHR001

Printed SS

This item may be available with trims. If applicable, you may choose your own colour and customise the position in the personalise menu. Image may not reflect your chosen colour and is for illustration purposes only.







This item may be available with trims. If applicable, you may choose your own colour and customise the position in the personalise menu. Image may not reflect your chosen colour and is for illustration purposes only.

#### Socks/Hats/Caps Variou Snowstar Beanie **Playing Socks** BC450 SURF006 ► One Size Navy/Light Grey SS Logo to ► Gold/Black rear of ankle 3-6 & 7-11 ų v Compression <u>ה</u> zones add extra support and Siz stability ► Go online for our ► Go online for our full range of colours full range of colours Fuse F