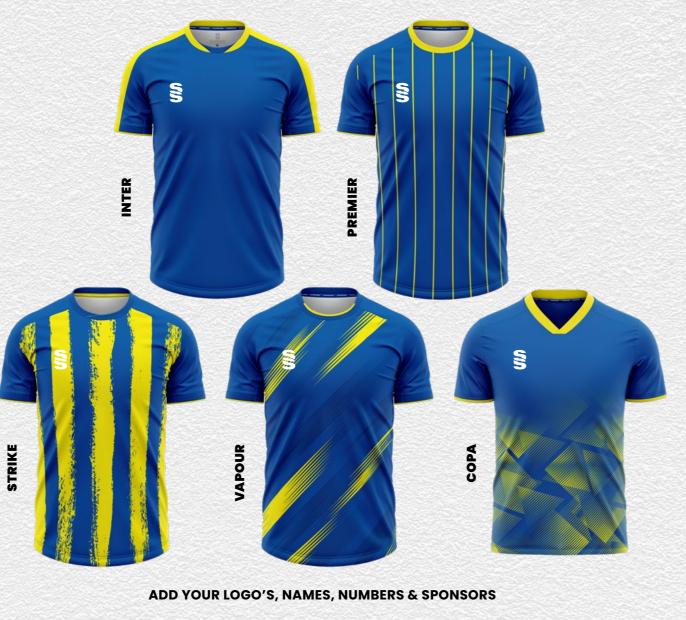

#### Mens and Womens bespoke football shirts.

Inter, Premier, Strike, Vapour or Copa, Compliment your design with our stock range of shorts and socks.

#### MAKE YOUR KIT STAND OUT!

The Range has been created with you in mind, **INCLUDING** the option too add your:

• LOGO/S • CLUB CREST/S • NAMES • NUMBER/S • SPONSOR/S

As many or as few as you'd prefer in a limitless range of colours.

Bespoke football shirt designs created for fast delivery...