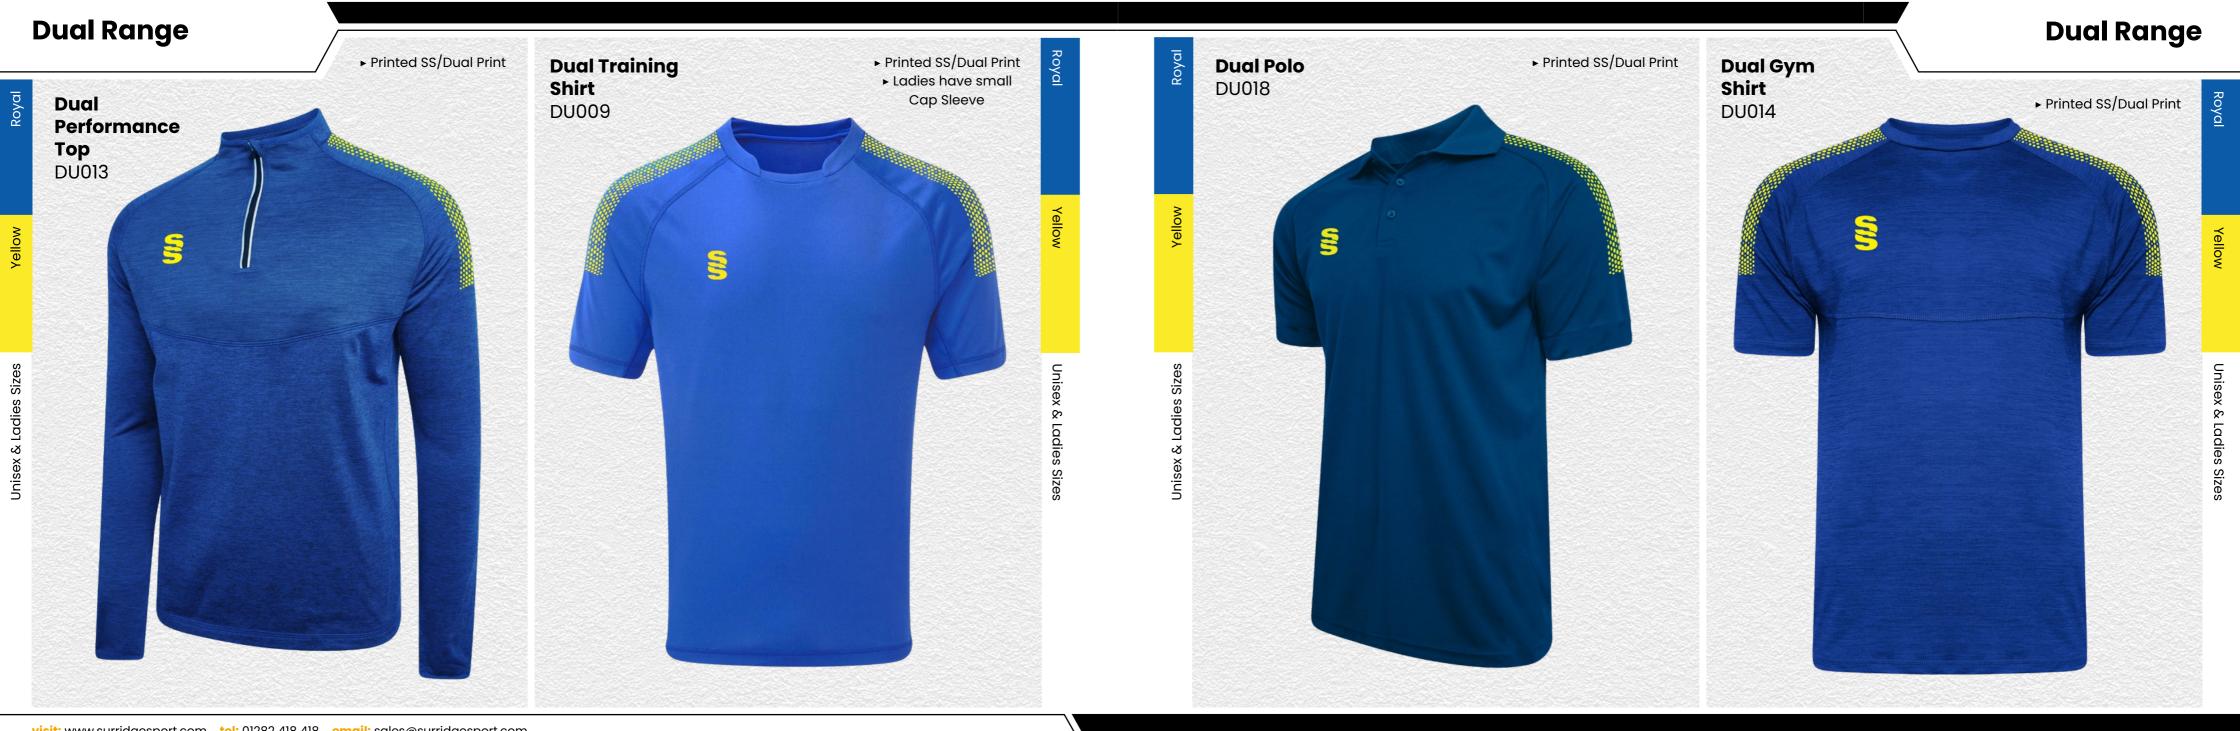

# TRAINING RANGE

Blade is a unique stock training range, available in 12 different colourways.

avy

**Dual Range** 

# TRAINING RANGE

5

YOUR COLOURS

We can also produce a bespoke print with a minimum of 100 prints (50 garments).

All products showing the unbranded logo are available without the SS logo.