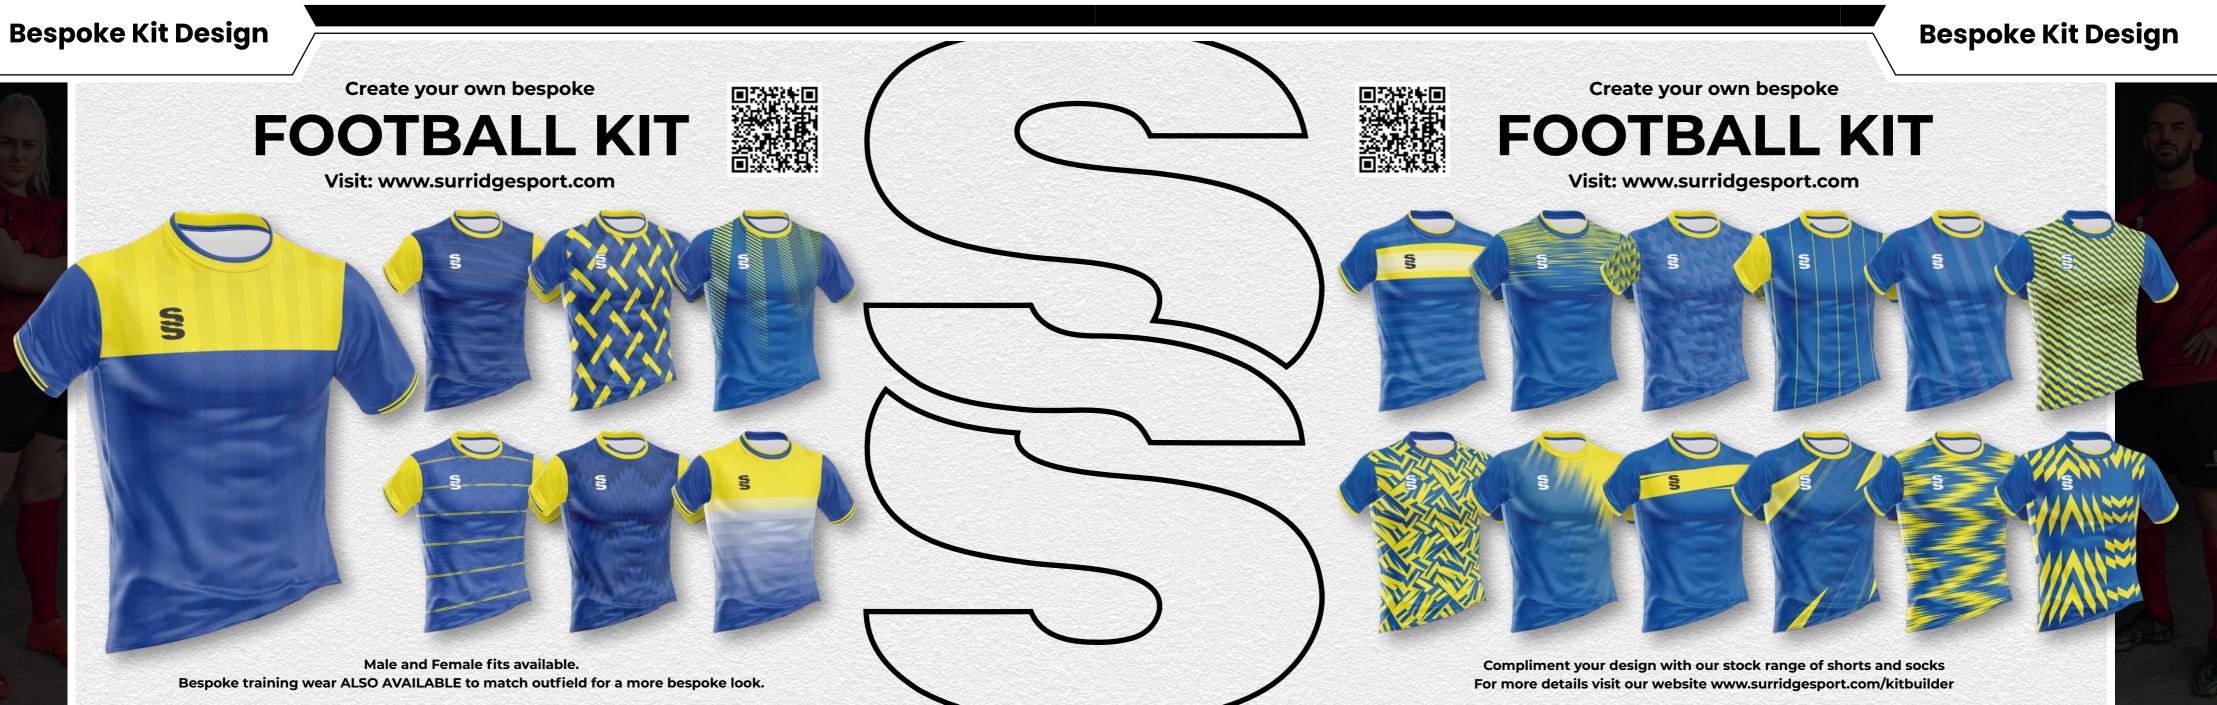

#### Fast Track Design Range

#### Mens and Womens bespoke football shirts.

Inter, Premier, Strike, Vapour or Copa, Compliment your design with our stock range of shorts and socks.

#### MAKE YOUR KIT STAND OUT!

The Range has been created with you in mind, **INCLUDING** the option too add your:

• LOGO/S • CLUB CREST/S • NAMES • NUMBER/S • SPONSOR/S

As many or as few as you'd prefer in a limitless range of colours.

Bespoke football shirt designs created for fast delivery...