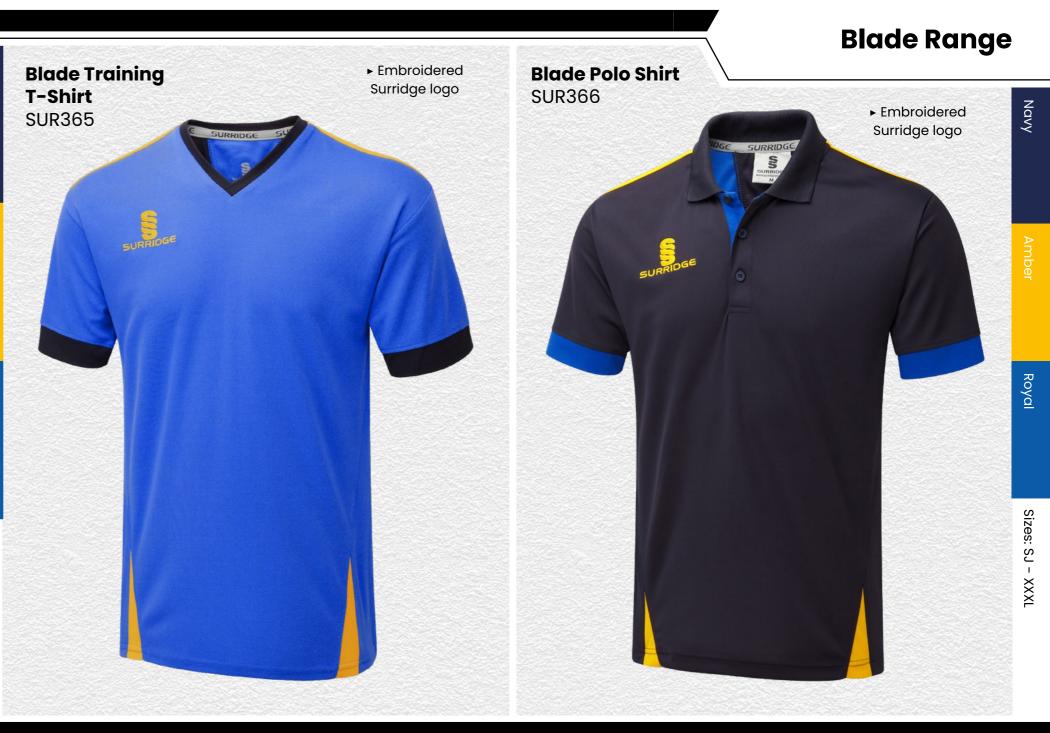

#### **Blade Range**

# TRAINING RANGE

Blade is a unique stock training range, available in 12 different colourways.

avy

**Dual Range** 

# TRAINING RANGE

5

YOUR COLOURS

We can also produce a bespoke print with a minimum of 100 prints (50 garments).

All products showing the unbranded logo are available without the SS logo.