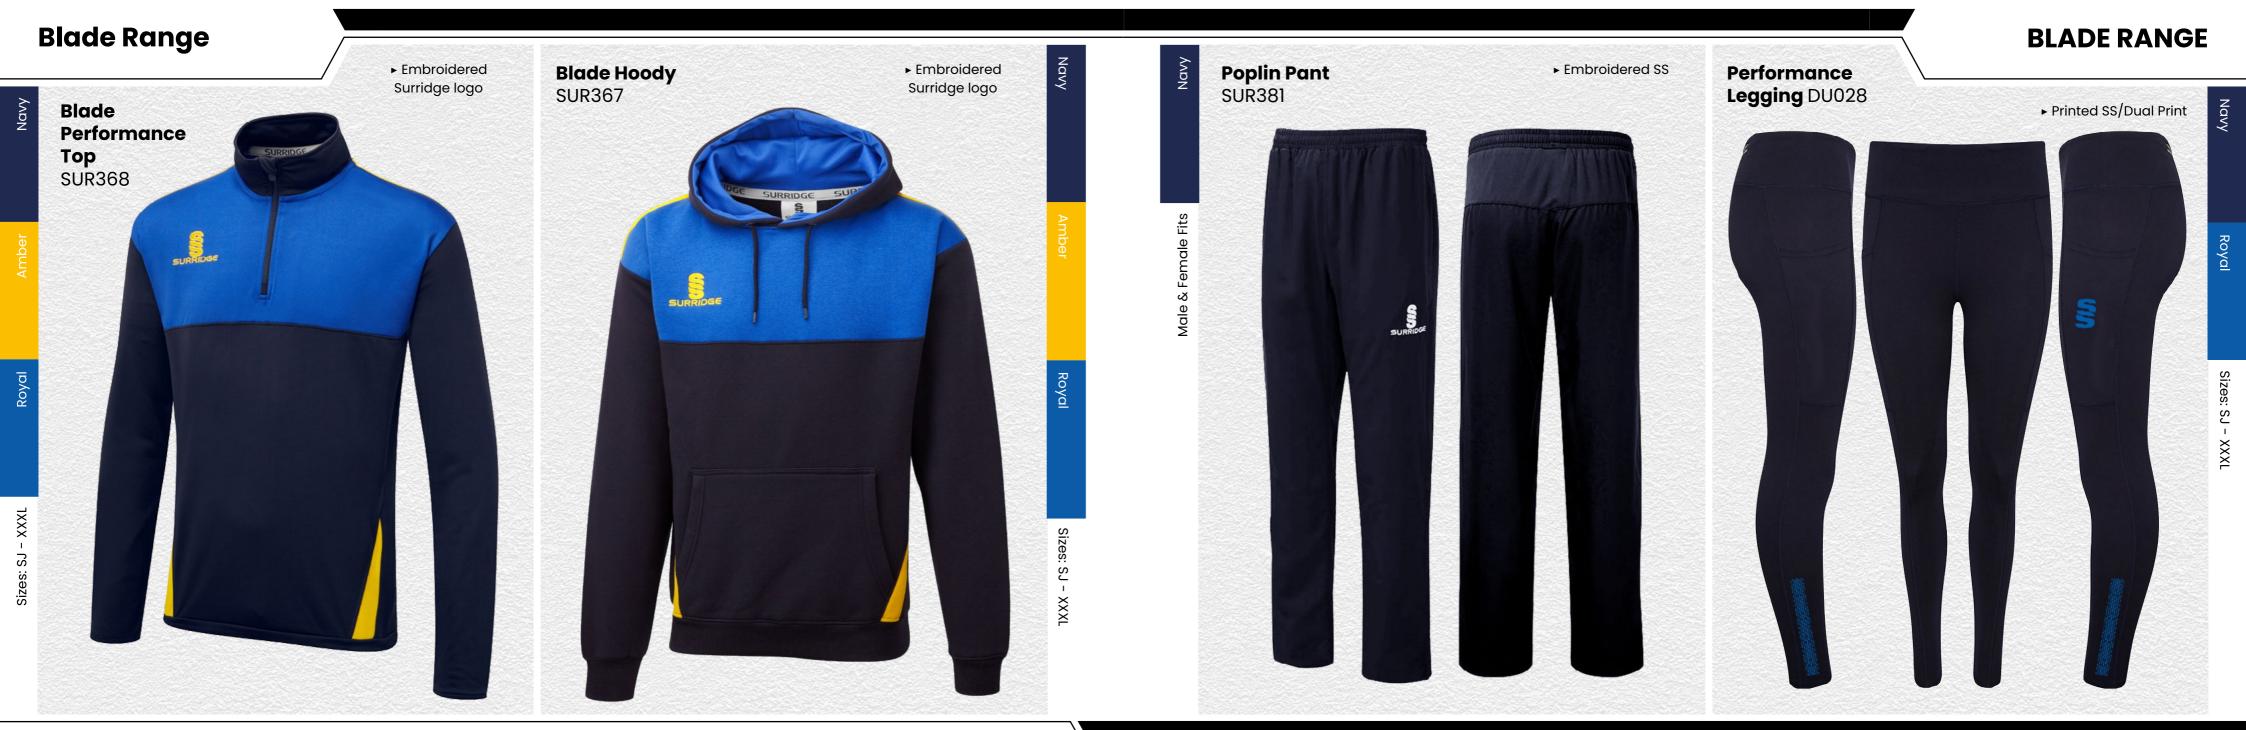

#### **Blade Range**

# TRAINING RANGE

Blade is a unique stock training range, available in 12 different colourways.

avy

**Dual Range** 

# TRAINING RANGE

5

YOUR COLOURS

We can also produce a bespoke print with a minimum of 100 prints (50 garments).

All products showing the unbranded logo are available without the SS logo.