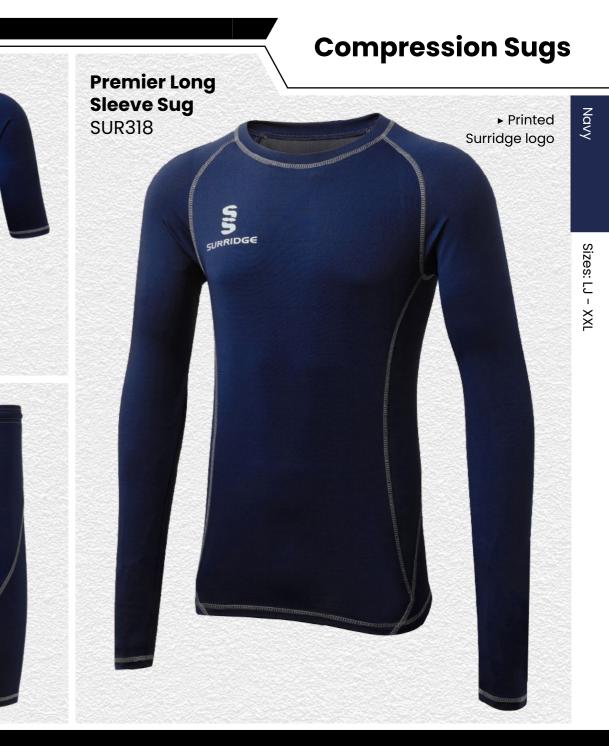

### Premier Short Sleeve Sug SUR319

Printed Surridge logo

**Premier Short** Pant Sug SUR320

Printed Surridge logo

All items on this page available in 17 SURRIDGE COLOUR OPTIONS