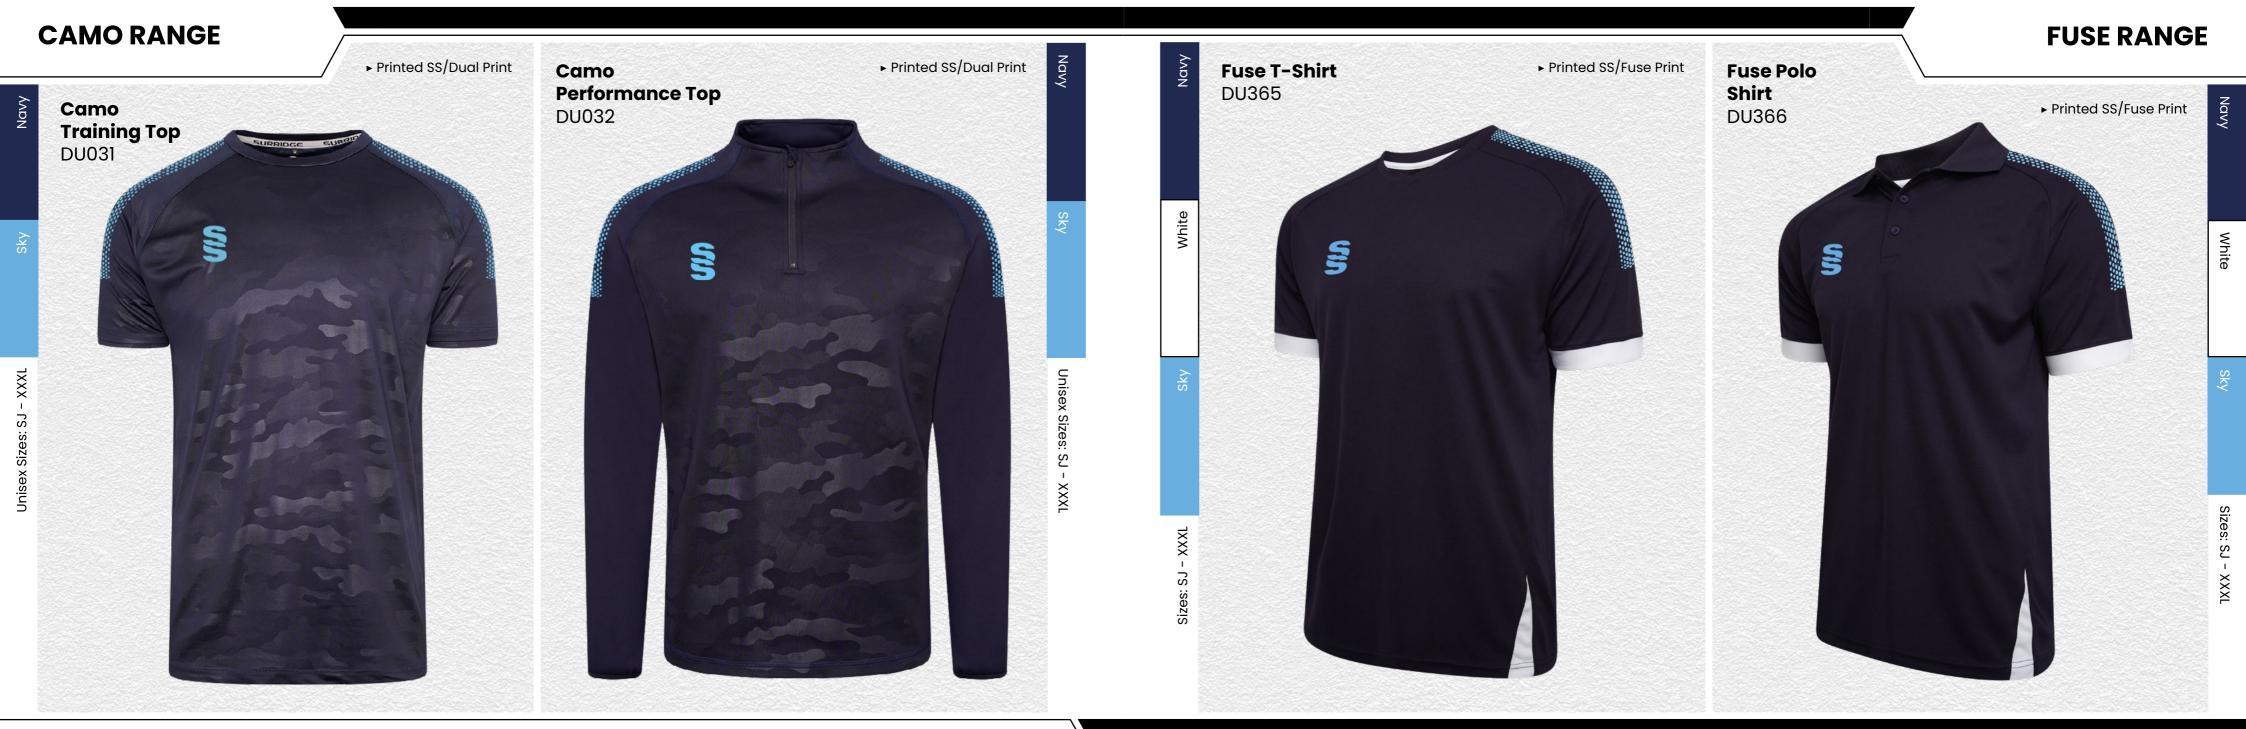

# RAINING RANGE

Blade is a unique stock training range, available in 12 different colourways.

SURRIDGE

**Dual Range** 

## TRAINING RANGE

5

YOUR COLOURS

We can also produce a bespoke print with a minimum of 100 prints (50 garments).

All products showing the unbranded logo are available without the SS logo.