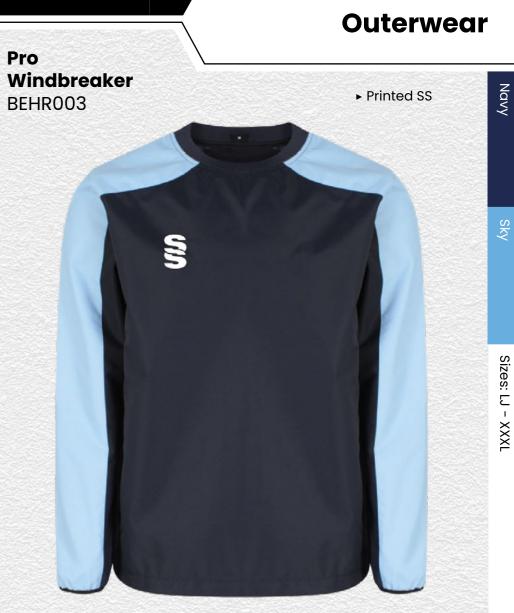

ith our stock range of shorts and socks For more details visit our website www.surridgesport.com/kitbuilder

### **Bespoke Training**

S

### **Blade Range**

# RAINING RANGE

Blade is a unique stock training range, available in 12 different colourways.



SURRIDGE







**Dual Range** 

## TRAINING RANGE

5

YOUR COLOURS





We can also produce a bespoke print with a minimum of 100 prints (50 garments).





All products showing the unbranded logo are available without the SS logo.









### Outerwear

**A** 











### Full Length Sub Coat BEHR001

Printed SS

This item may be available with trims. If applicable, you may choose your own colour and customise the position in the personalise menu. Image may not reflect your chosen colour and is for illustration purposes only.







This item may be available with trims. If applicable, you may choose your own colour and customise the position in the personalise menu. Image may not reflect your chosen colour and is for illustration purposes only.

### Socks/Hats/Caps

**Playing Socks** 

SURF006

SS Logo to rear of ankle

> Compression zones add extra support and stability





### Premier Short Sleeve Sug SUR319

Printed Surridge logo



**Premier Short** Pant Sug SUR320

Printed Surridge logo

All items on this page available in 17 SURRIDGE COLOUR OPTIONS





### Shorts/Socks/Bags







X



Britannia Centre, Network 65 Business Park, Burnley, Lancashire, BB11 5ST

**tel:** +44 (0) 1282 418 418 **fax:** +44 (0) 1282 418 419

online: www.surridgesport.com email: sales@surridgesport.com twitter: @surridgesport face