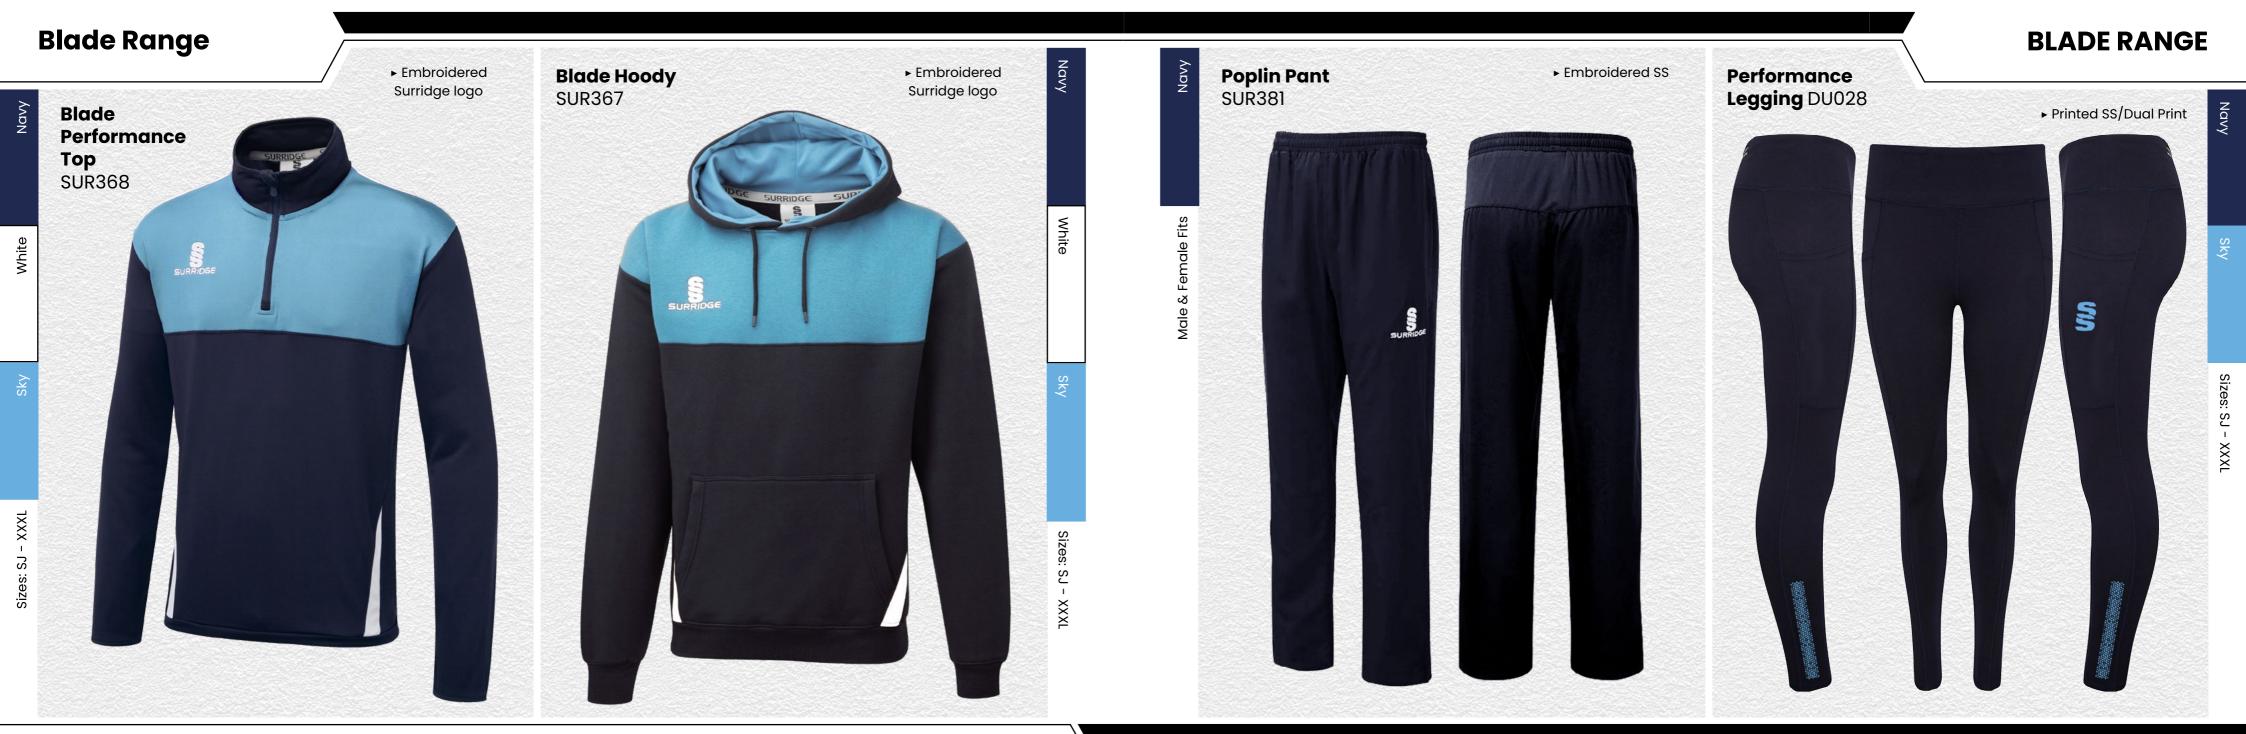

### **Blade Range**

# RAINING RANGE

Blade is a unique stock training range, available in 12 different colourways.

SURRIDGE

**Dual Range** 

## TRAINING RANGE

5

YOUR COLOURS

We can also produce a bespoke print with a minimum of 100 prints (50 garments).

All products showing the unbranded logo are available without the SS logo.