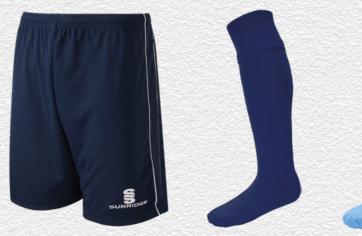

### **Finishing touches:** Add your stock shorts and socks

Complete your bespoke football kit by adding Surridge Sports **stock range** of **shorts** and **socks**. See examples below:

Surridge Match Short SURF005

Classic Short SURF026 Surridge Match Sock SURF006 Surridge Single Band Sock SURF027

Also available: Surridge Womens Match Short SUB-C-SHORTS-W005. Please note: These are NOT part of the Surridge Stock Range.