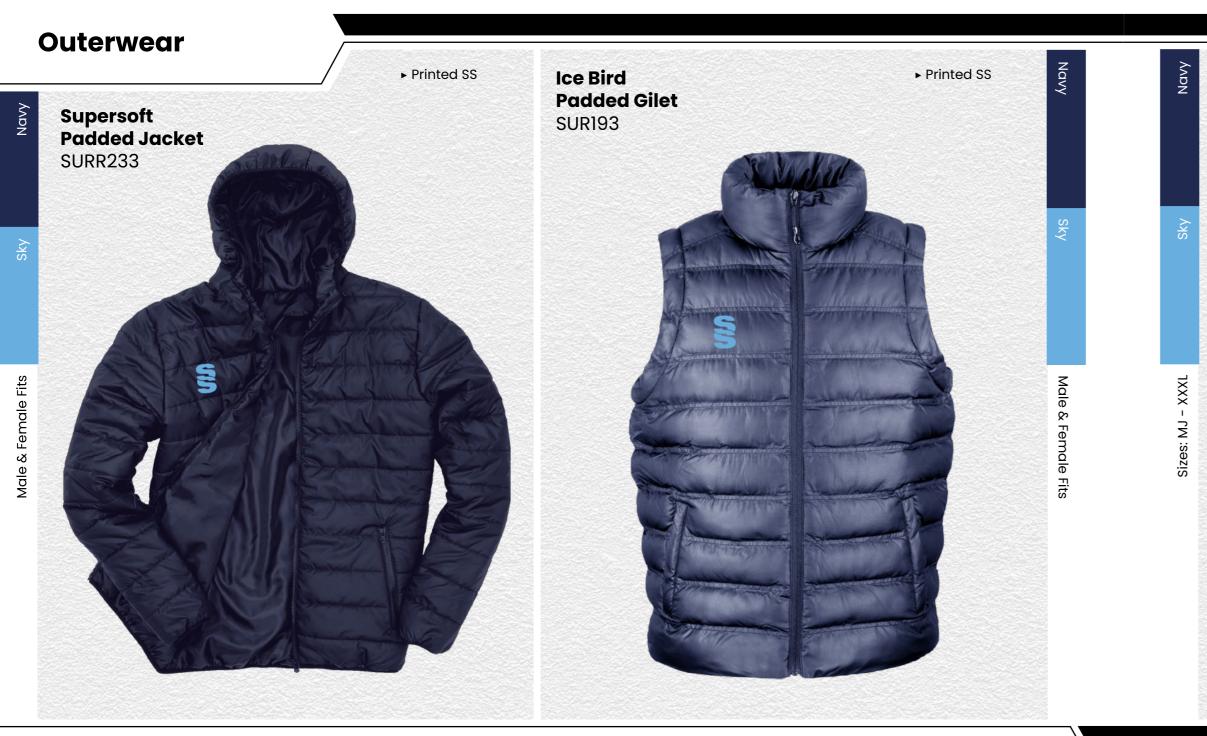

ore bespoke look.



### **Bespoke Training**

Sin

## BESPOKE TRAINING

Compliment your kits with our range of bespoke training wear

- HOODIES
- **SHORTS**
- TEK PANTS
- QUARTER ZIPS
- LEGGINGS
- ► T-SHIRTS

Surridge Sport YOUR KIT YOUR WAY



Compliment your design with our stock range of shorts and socks For more details visit our website www.surridgesport.com/kitbuilder

### **Bespoke Training**

S

### **Blade Range**

# RAINING RANGE

Blade is a unique stock training range, available in 12 different colourways.



SURRIDGE







**Dual Range** 

## TRAINING RANGE

5

YOUR COLOURS





We can also produce a bespoke print with a minimum of 100 prints (50 garments).





All products showing the unbranded logo are available without the SS logo.









### Outerwear

**A** 











### Full Length Sub Coat BEHR001

Printed SS

This item may be available with trims. If applicable, you may choose your own colour and customise the position in the personalise menu. Image may not reflect your chosen colour and is for illustration purposes only.







This item may be available with trims. If applicable, you may choose your own colour and customise the position in the personalise menu. Image may not reflect your chosen colour and is for illustration purposes only.

### Socks/Hats/Caps

**Playing Socks** 

SURF006

SS Logo to rear of ankle

> Compression zones add extra support and stability





### Premier Short Sleeve Sug SUR319

Printed Surridge logo



**Premier Short** Pant Sug SUR320

Printed Surridge logo

All items on this page available in 17 SURRIDGE COLOUR OP