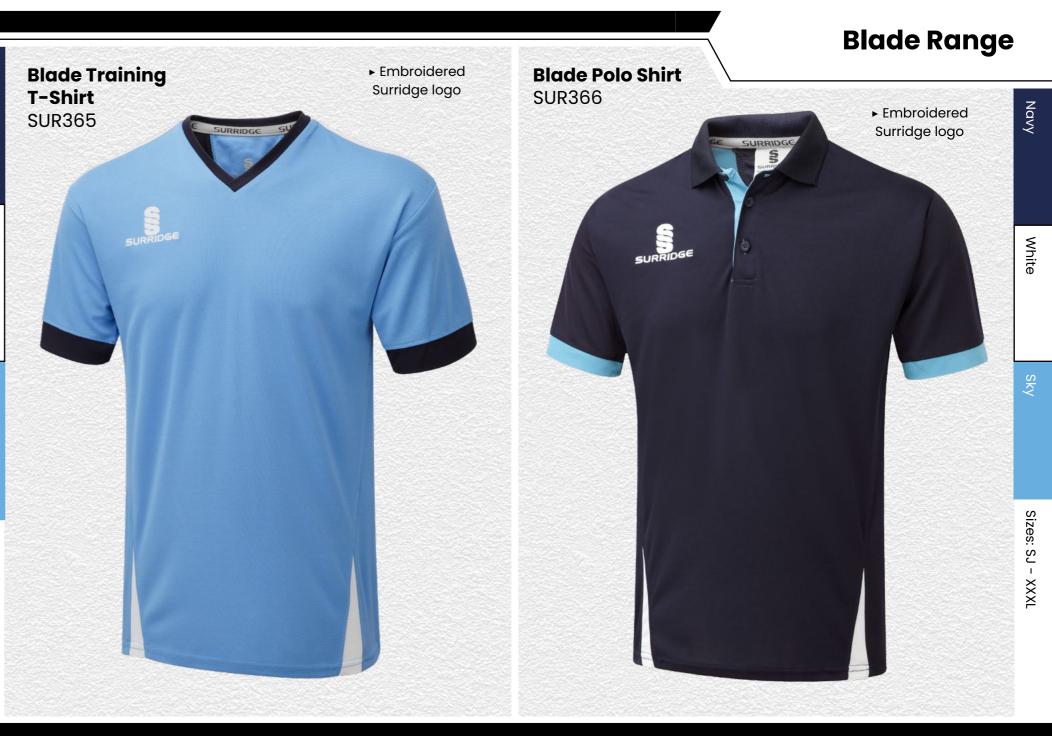

### **Blade Range**

# RAINING RANGE

Blade is a unique stock training range, available in 12 different colourways.

SURRIDGE

**Dual Range** 

## TRAINING RANGE

5

YOUR COLOURS

We can also produce a bespoke print with a minimum of 100 prints (50 garments).

All products showing the unbranded logo are available without the SS logo.