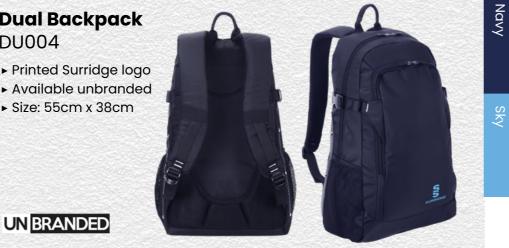

inted SS

This item may be available with trims. If applicable, you may choose your own colour and customise the position in the personalise menu. Image may not reflect your chosen colour and is for illustration purposes only.







This item may be available with trims. If applicable, you may choose your own colour and customise the position in the personalise menu. Image may not reflect your chosen colour and is for illustration purposes only.

### Socks/Hats/Caps

**Playing Socks** 

SURF006

SS Logo to rear of ankle

> Compression zones add extra support and stability





### Premier Short Sleeve Sug SUR319

Printed Surridge logo



**Premier Short** Pant Sug SUR320

Printed Surridge logo

All items on this page available in 17 SURRIDGE COLOUR OPTIONS





### Shorts/Socks/Bags







X



Britannia Centre, Network 65 Business Park, Burnley, Lancashire, BB11 5ST

**tel:** +44 (0) 1282 418 418 **fax:** +44 (0) 1282 418 419

online: www.surridgesport.com email: sales@surridgesport.com twitter: @surridgesport facebook: Surridge Sport

All information within this catalogue was correct at the time of production & is subject to change without prior notice.