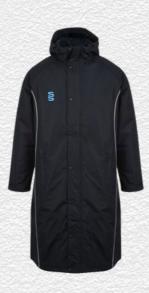

### Full Length Sub Coat BEHR001

Printed SS

This item may be available with trims. If applicable, you may choose your own colour and customise the position in the personalise menu. Image may not reflect your chosen colour and is for illustration purposes only.

This item may be available with trims. If applicable, you may choose your own colour and customise the position in the personalise menu. Image may not reflect your chosen colour and is for illustration purposes only.