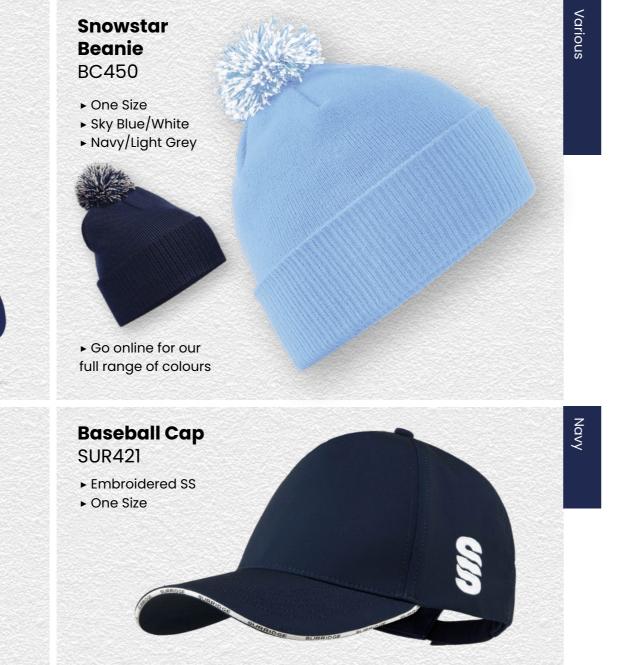

### Socks/Hats/Caps

**Playing Socks** 

SURF006

SS Logo to rear of ankle

> Compression zones add extra support and stability