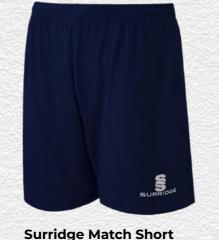

### **Finishing touches:** Add your stock shorts and socks

Complete your bespoke football kit by adding Surridge Sports **stock range** of **shorts** and **socks**. See examples below:

Surridge Match Short SURF005