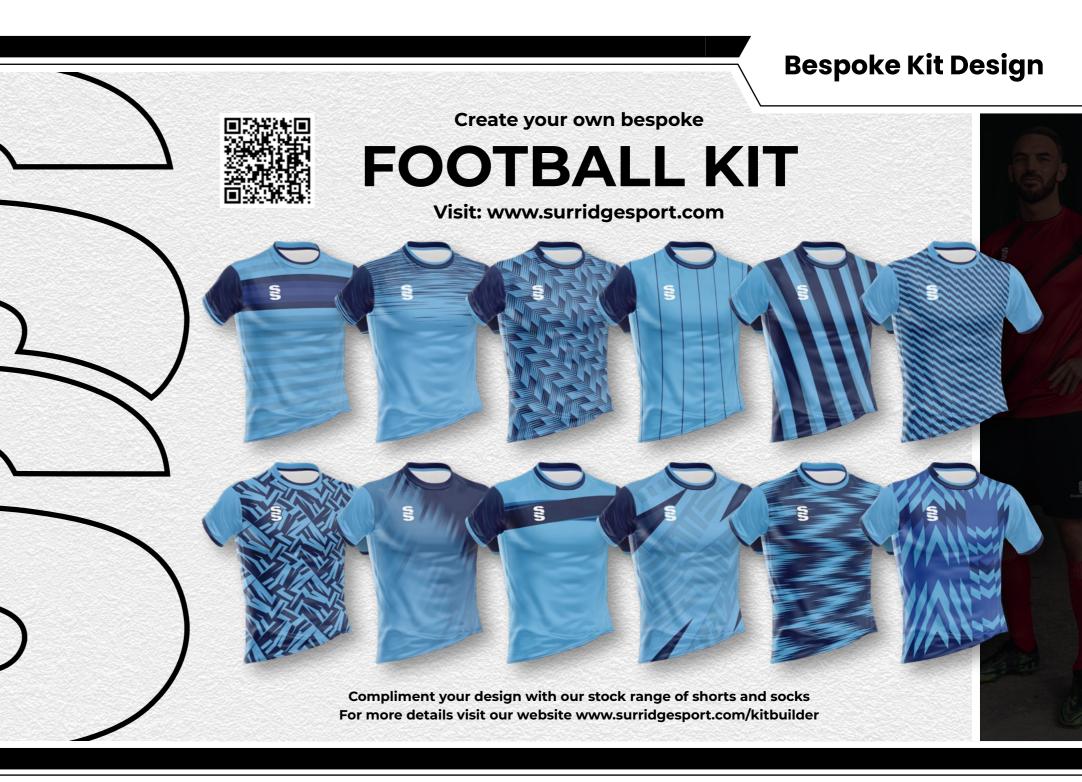

### Bespoke Kit Design

5

### Create your own bespoke

Visit: www.surridgesport.com

Male and Female fits available. Bespoke training wear ALSO AVAILABLE to match outfield for a more bespoke look.