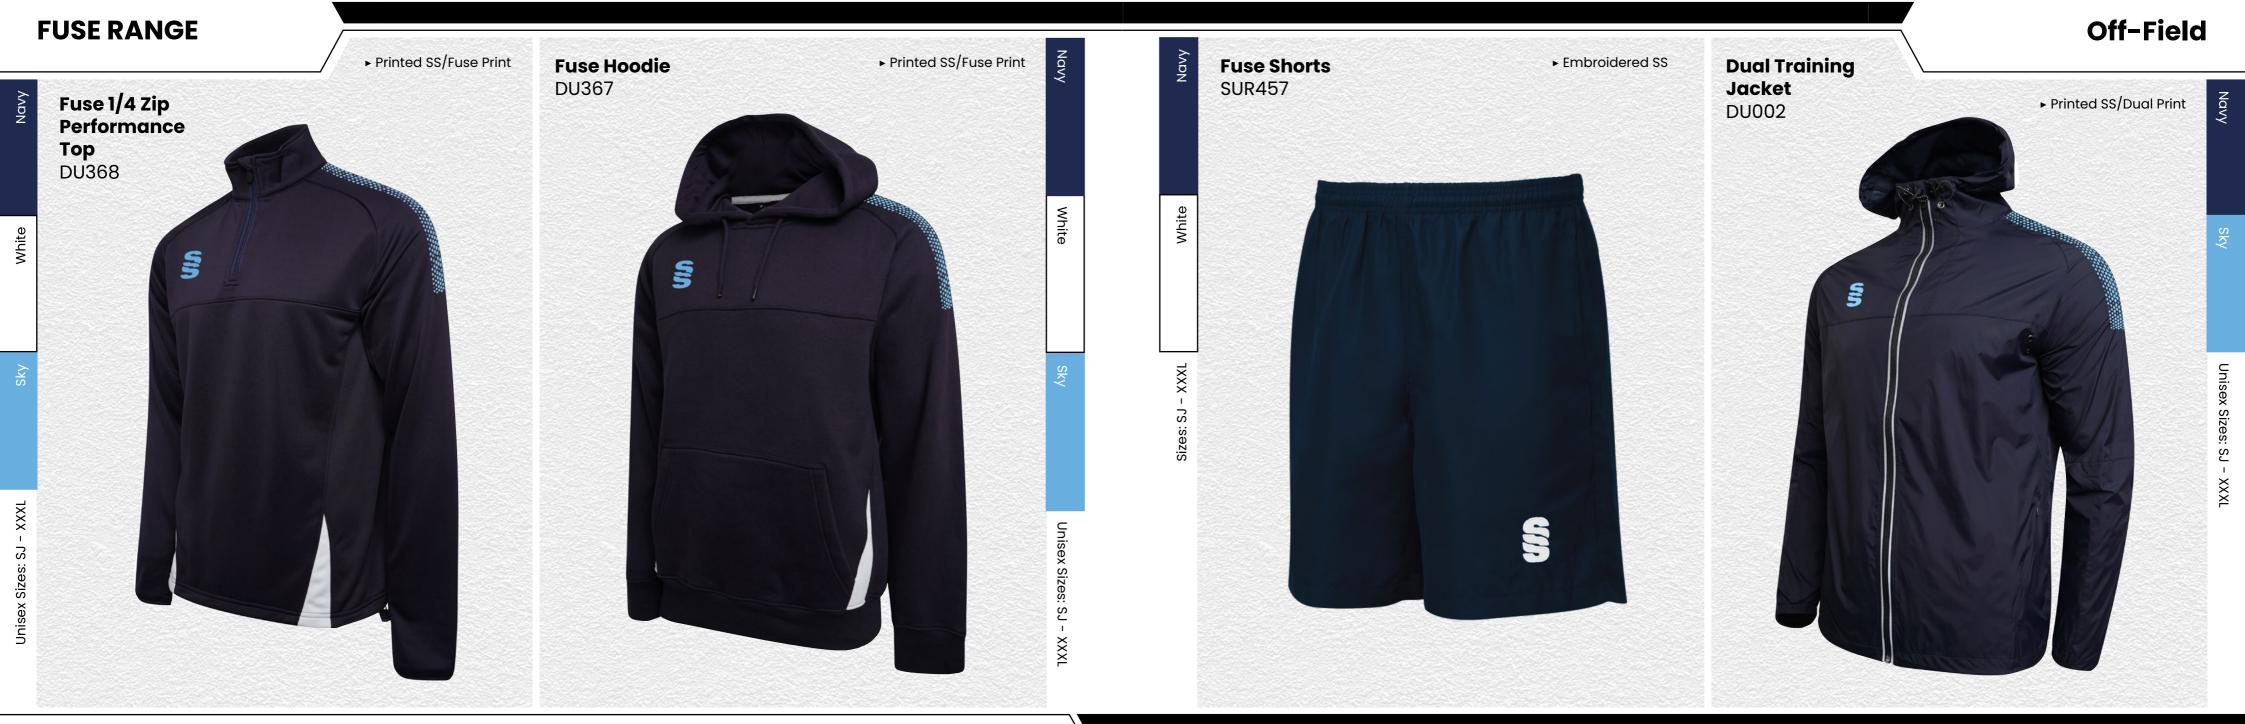

# RAINING RANGE

Blade is a unique stock training range, available in 12 different colourways.

SURRIDGE

**Dual Range** 

## TRAINING RANGE

5

YOUR COLOURS

We can also produce a bespoke print with a minimum of 100 prints (50 garments).

All products showing the unbranded logo are available without the SS logo.