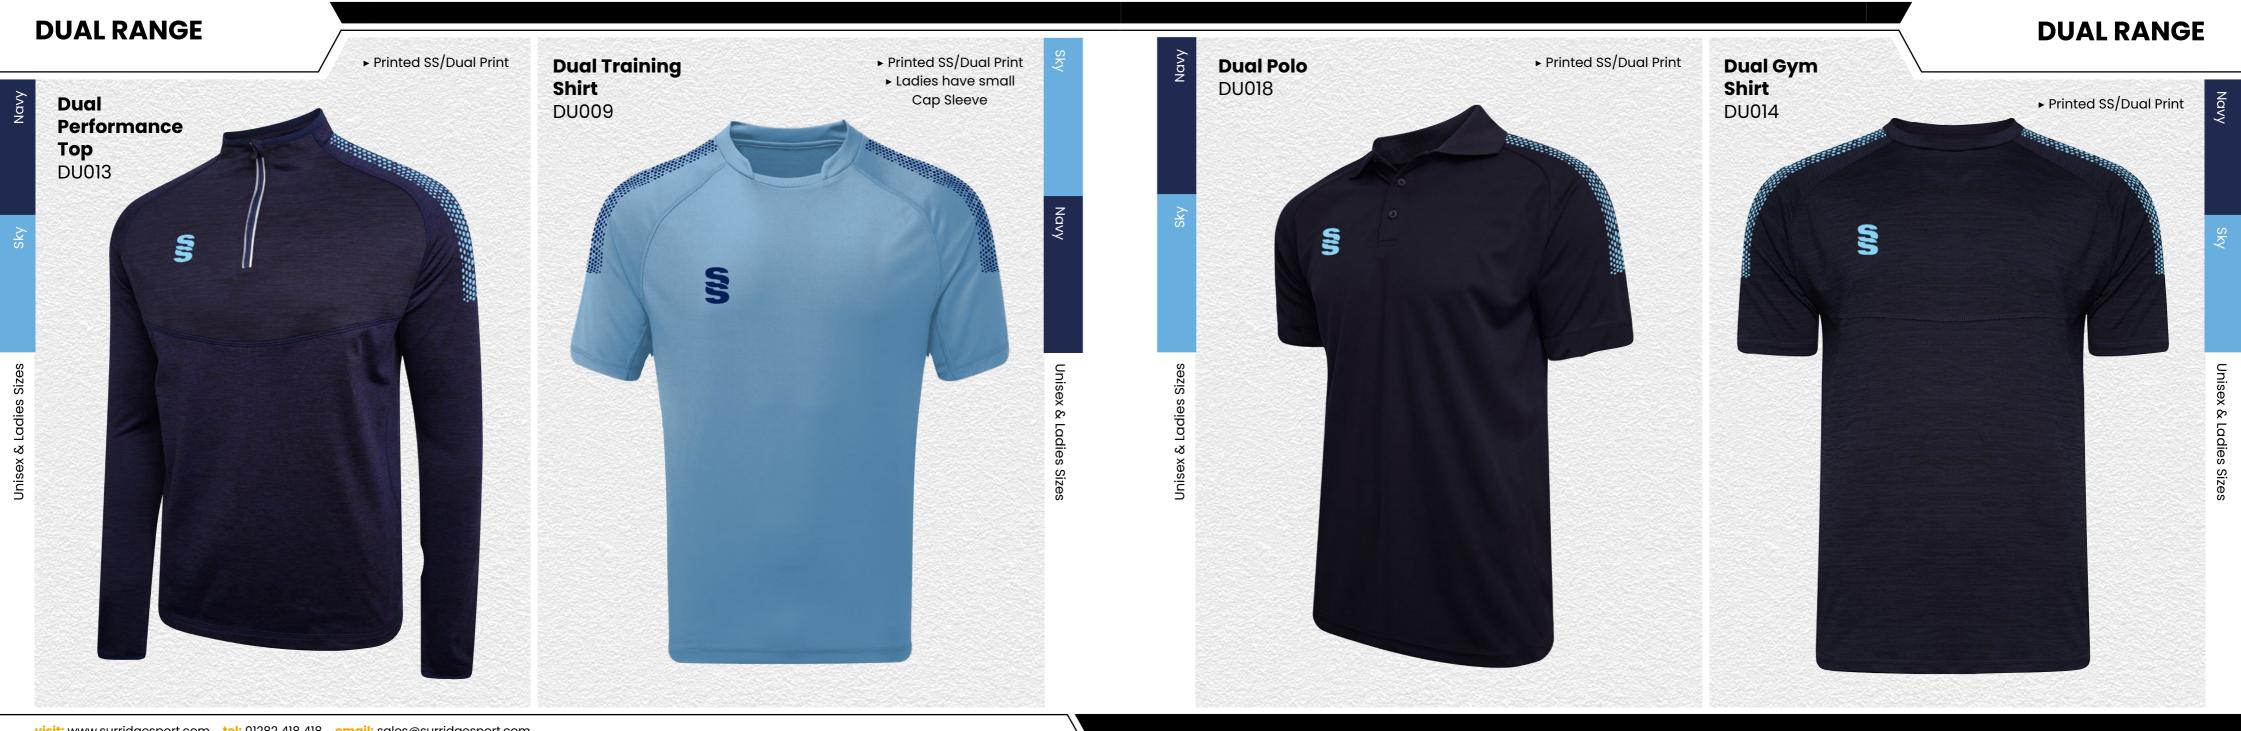

# RAINING RANGE

Blade is a unique stock training range, available in 12 different colourways.

SURRIDGE

**Dual Range** 

## TRAINING RANGE

5

YOUR COLOURS

We can also produce a bespoke print with a minimum of 100 prints (50 garments).

All products showing the unbranded logo are available without the SS logo.