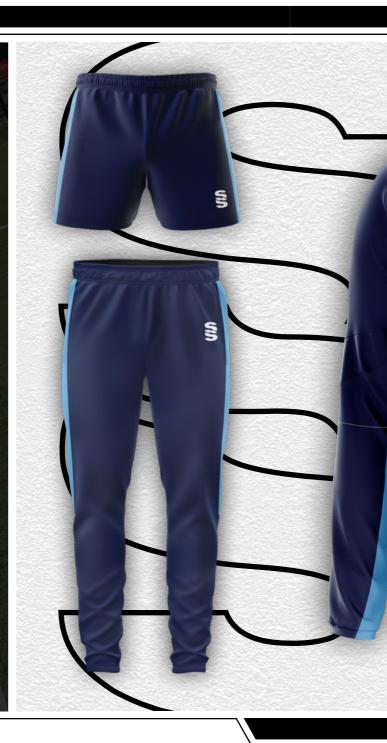

## BESPOKE TRAINING

Compliment your kits with our range of bespoke training wear

- HOODIES
- **SHORTS**
- TEK PANTS
- QUARTER ZIPS
- LEGGINGS
- ► T-SHIRTS

Surridge Sport YOUR KIT YOUR WAY

Compliment your design with our stock range of shorts and socks For more details visit our website www.surridgesport.com/kitbuilder

### **Bespoke Training**

S