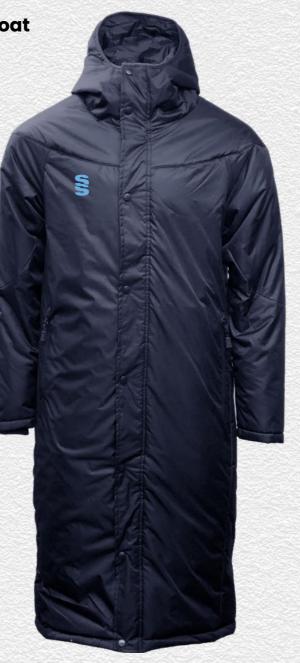

### Full Length Sub Coat BEHR001

Printed SS

This item may be available with trims. If applicable, you may choose your own colour and customise the position in the personalise menu. Image may not reflect your chosen colour and is for illustration purposes only.

This item may be available with trims. If applicable, you may choose your own colour and customise the position in the personalise menu. Image may not reflect your chosen colour and is for illustration purposes only.