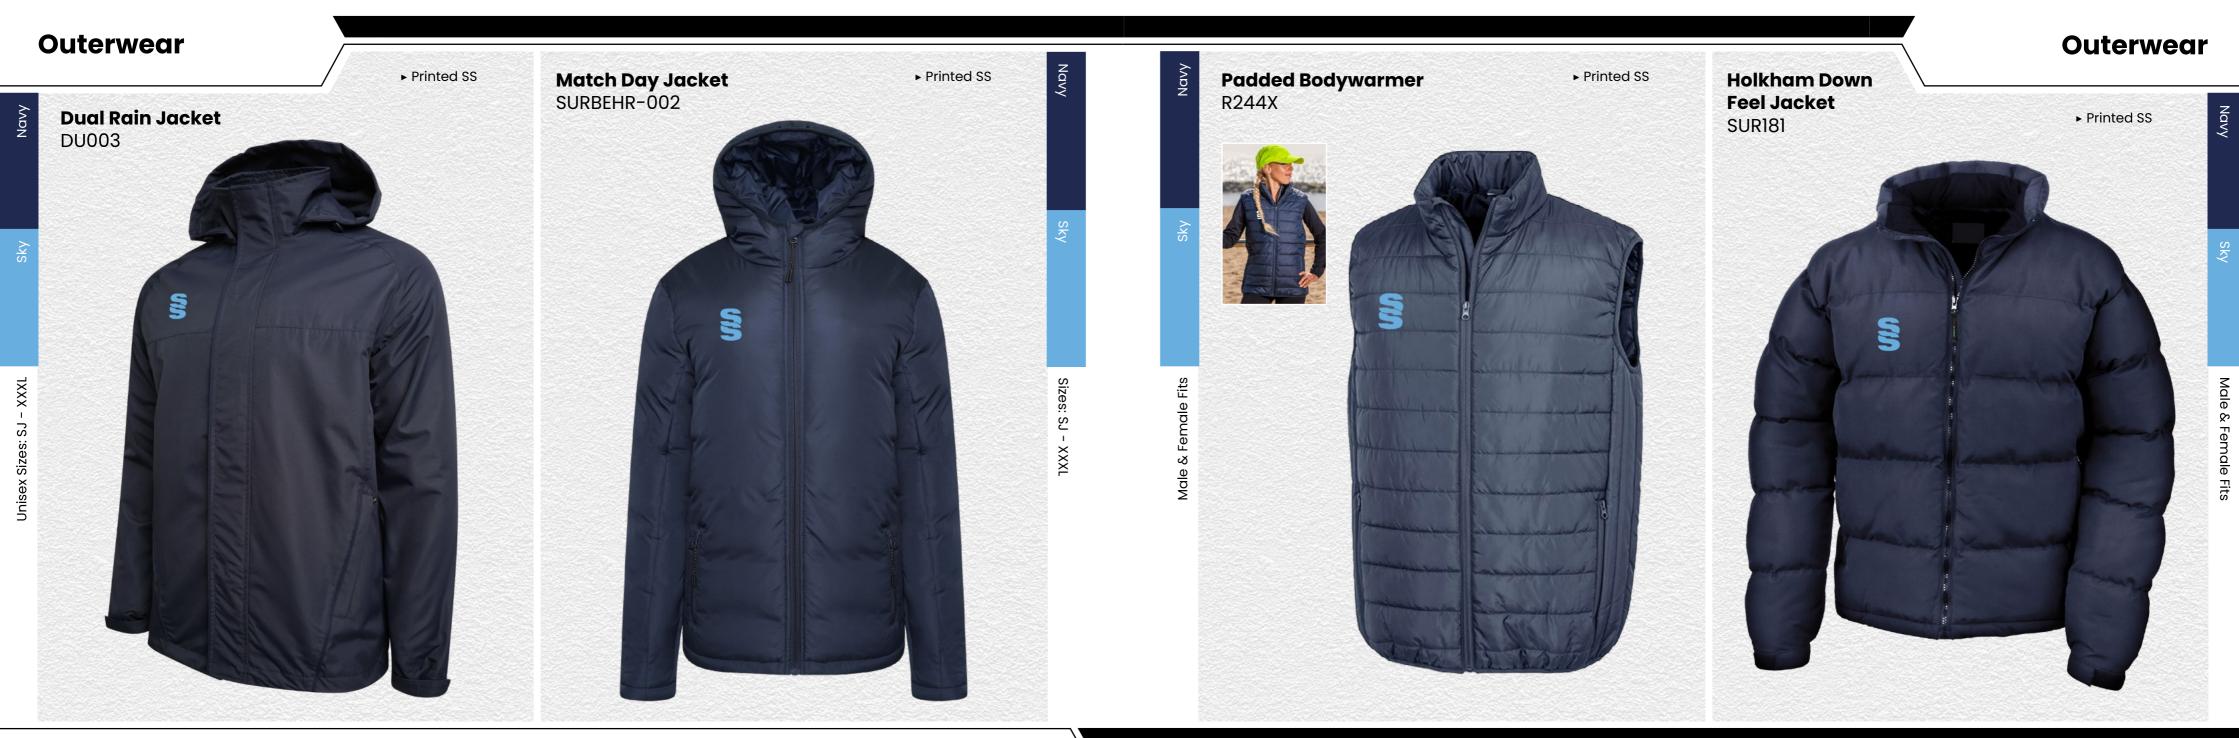

more bespoke look.



### **Bespoke Training**

Sin

## BESPOKE TRAINING

Compliment your kits with our range of bespoke training wear

- HOODIES
- **SHORTS**
- TEK PANTS
- QUARTER ZIPS
- LEGGINGS
- ► T-SHIRTS

Surridge Sport YOUR KIT YOUR WAY



Compliment your design with our stock range of shorts and socks For more details visit our website www.surridgesport.com/kitbuilder

### **Bespoke Training**

S

### **Blade Range**

# RAINING RANGE

Blade is a unique stock training range, available in 12 different colourways.



SURRIDGE







**Dual Range** 

## TRAINING RANGE

5

YOUR COLOURS





We can also produce a bespoke print with a minimum of 100 prints (50 garments).





All products showing the unbranded logo are available without the SS logo.









### Outerwear

**A** 











### Full Length Sub Coat BEHR001

Printed SS

This item may be available with trims. If applicable, you may choose your own colour and customise the position in the personalise menu. Image may not reflect your chosen colour and is for illustration purposes only.







This item may be available with trims. If applicable, you may choose your own colour and customise the position in the personalise menu. Image may not reflect your chosen colour and is for illustration purposes only.

### Socks/Hats/Caps

**Playing Socks** 

SURF006

SS Logo to rear of ankle

> Compression zones add extra support and stability





### Premier Short Sleeve Sug SUR319

Printed Surridge logo



**Premier Short** Pant Sug SUR320

Printed Surridge logo

All items on this page available in 17 SURRIDGE COLOUR