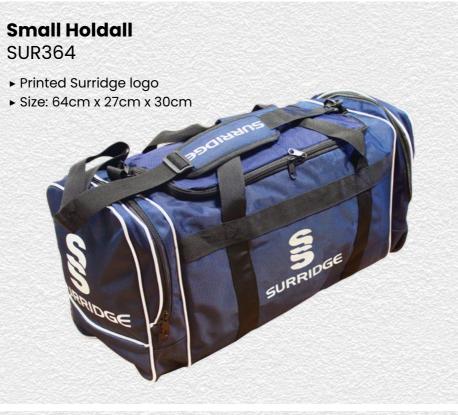

Printed SS

This item may be available with trims. If applicable, you may choose your own colour and customise the position in the personalise menu. Image may not reflect your chosen colour and is for illustration purposes only.







This item may be available with trims. If applicable, you may choose your own colour and customise the position in the personalise menu. Image may not reflect your chosen colour and is for illustration purposes only.

### Socks/Hats/Caps

**Playing Socks** 

SURF006

SS Logo to rear of ankle

> Compression zones add extra support and stability





### Premier Short Sleeve Sug SUR319

Printed Surridge logo



**Premier Short** Pant Sug SUR320

Printed Surridge logo

All items on this page available in 17 SURRIDGE COLOUR OPTIONS





### Shorts/Socks/Bags







X



Britannia Centre, Network 65 Business Park, Burnley, Lancashire, BB11 5ST

**tel:** +44 (0) 1282 418 418 **fax:** +44 (0) 1282 418 419

online: www.surridgesport.com email: sales@surridgesport.com twitter: @surridgesport facebook: Surridge Sport

All information within this catalogue was correct at the time of production & is subject to change without prior notice.