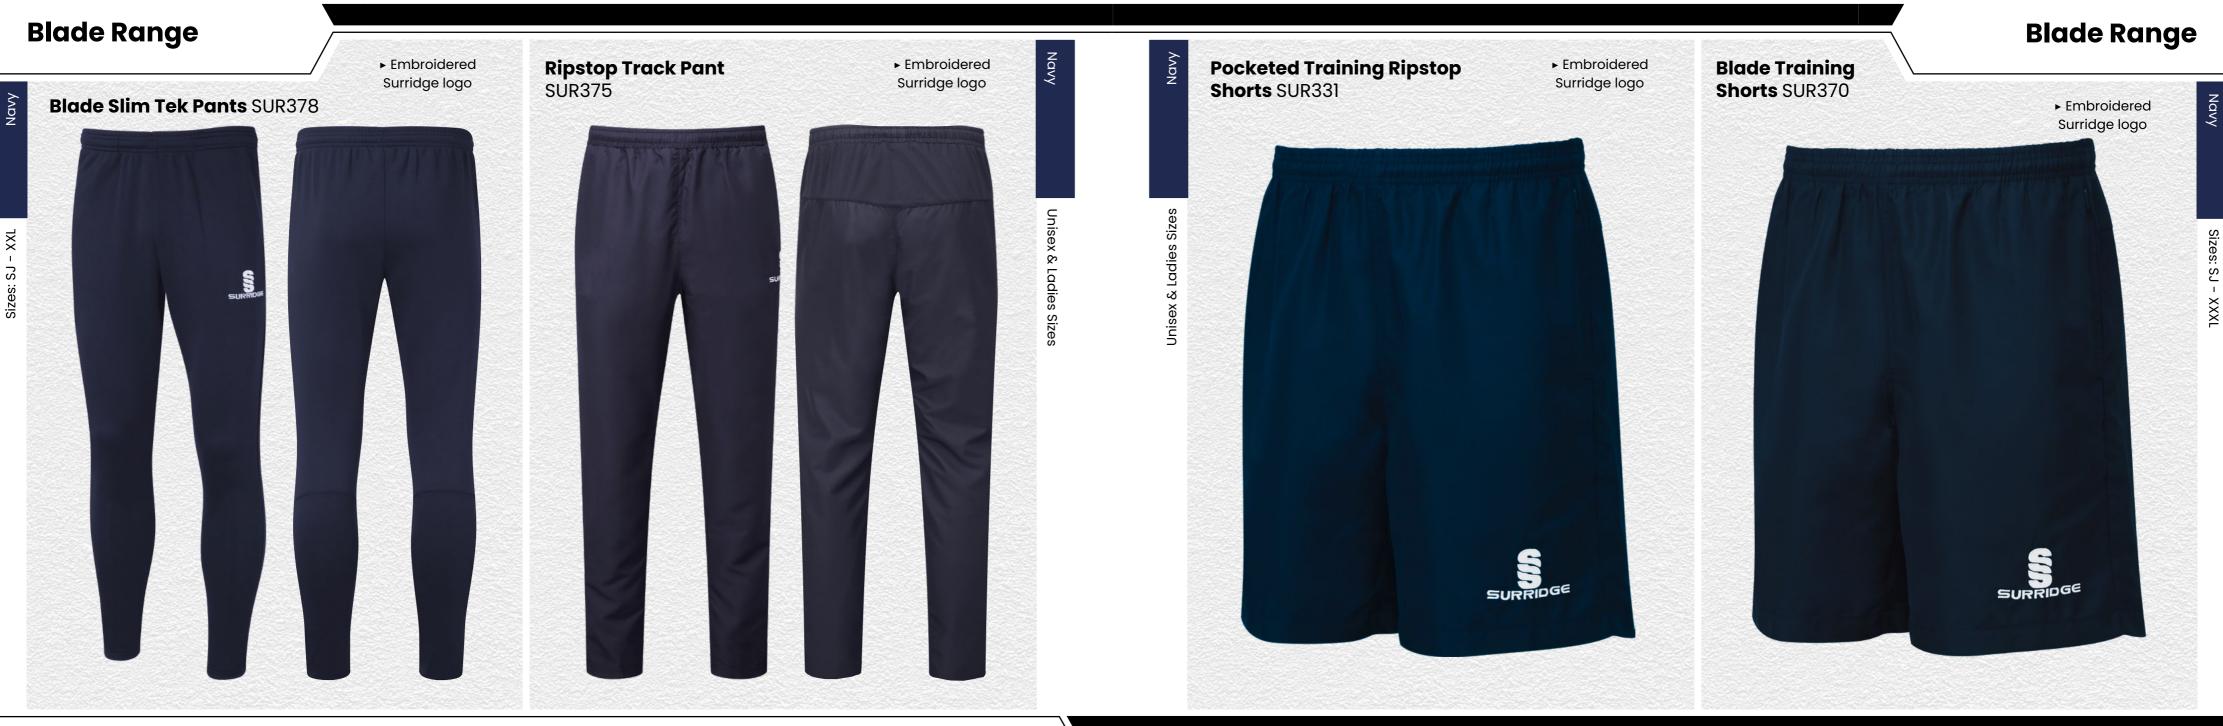

### **Blade Range**

# RAINING RANGE

Blade is a unique stock training range, available in 12 different colourways.

SURRIDGE

**Dual Range** 