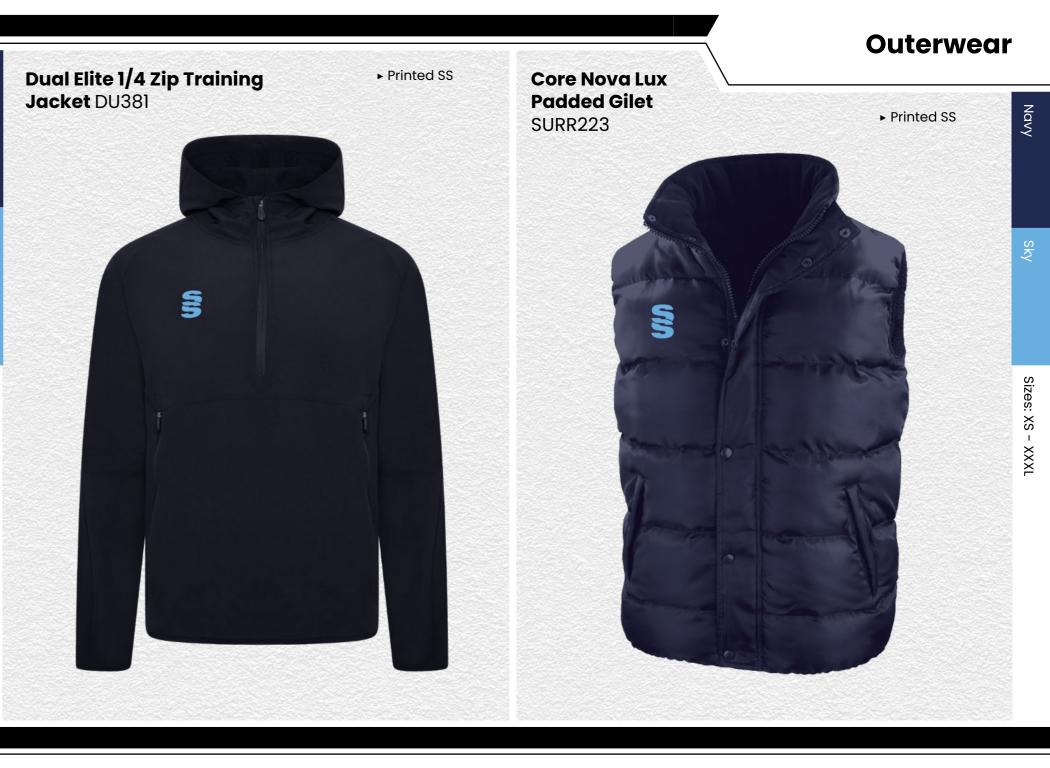

a more bespoke look.



### **Bespoke Training**

Sin

## BESPOKE TRAINING

Compliment your kits with our range of bespoke training wear

- HOODIES
- **SHORTS**
- TEK PANTS
- QUARTER ZIPS
- LEGGINGS
- ► T-SHIRTS

Surridge Sport YOUR KIT YOUR WAY



Compliment your design with our stock range of shorts and socks For more details visit our website www.surridgesport.com/kitbuilder

### **Bespoke Training**

S

### **Blade Range**

# RAINING RANGE

Blade is a unique stock training range, available in 12 different colourways.



SURRIDGE







**Dual Range** 

## TRAINING RANGE

5

YOUR COLOURS





We can also produce a bespoke print with a minimum of 100 prints (50 garments).





All products showing the unbranded logo are available without the SS logo.









### Outerwear

**A** 











### Full Length Sub Coat BEHR001

Printed SS

This item may be available with trims. If applicable, you may choose your own colour and customise the position in the personalise menu. Image may not reflect your chosen colour and is for illustration purposes only.







This item may be available with trims. If applicable, you may choose your own colour and customise the position in the personalise menu. Image may not reflect your chosen colour and is for illustration purposes only.

### Socks/Hats/Caps

**Playing Socks** 

SURF006

SS Logo to rear of ankle

> Compression zones add extra support and stability





### Premier Short Sleeve Sug SUR319

Printed Surridge logo



**Premier Short** Pant Sug SUR320

Printed Surridge logo

All items on this page available in 17 SURRIDGE COLOU