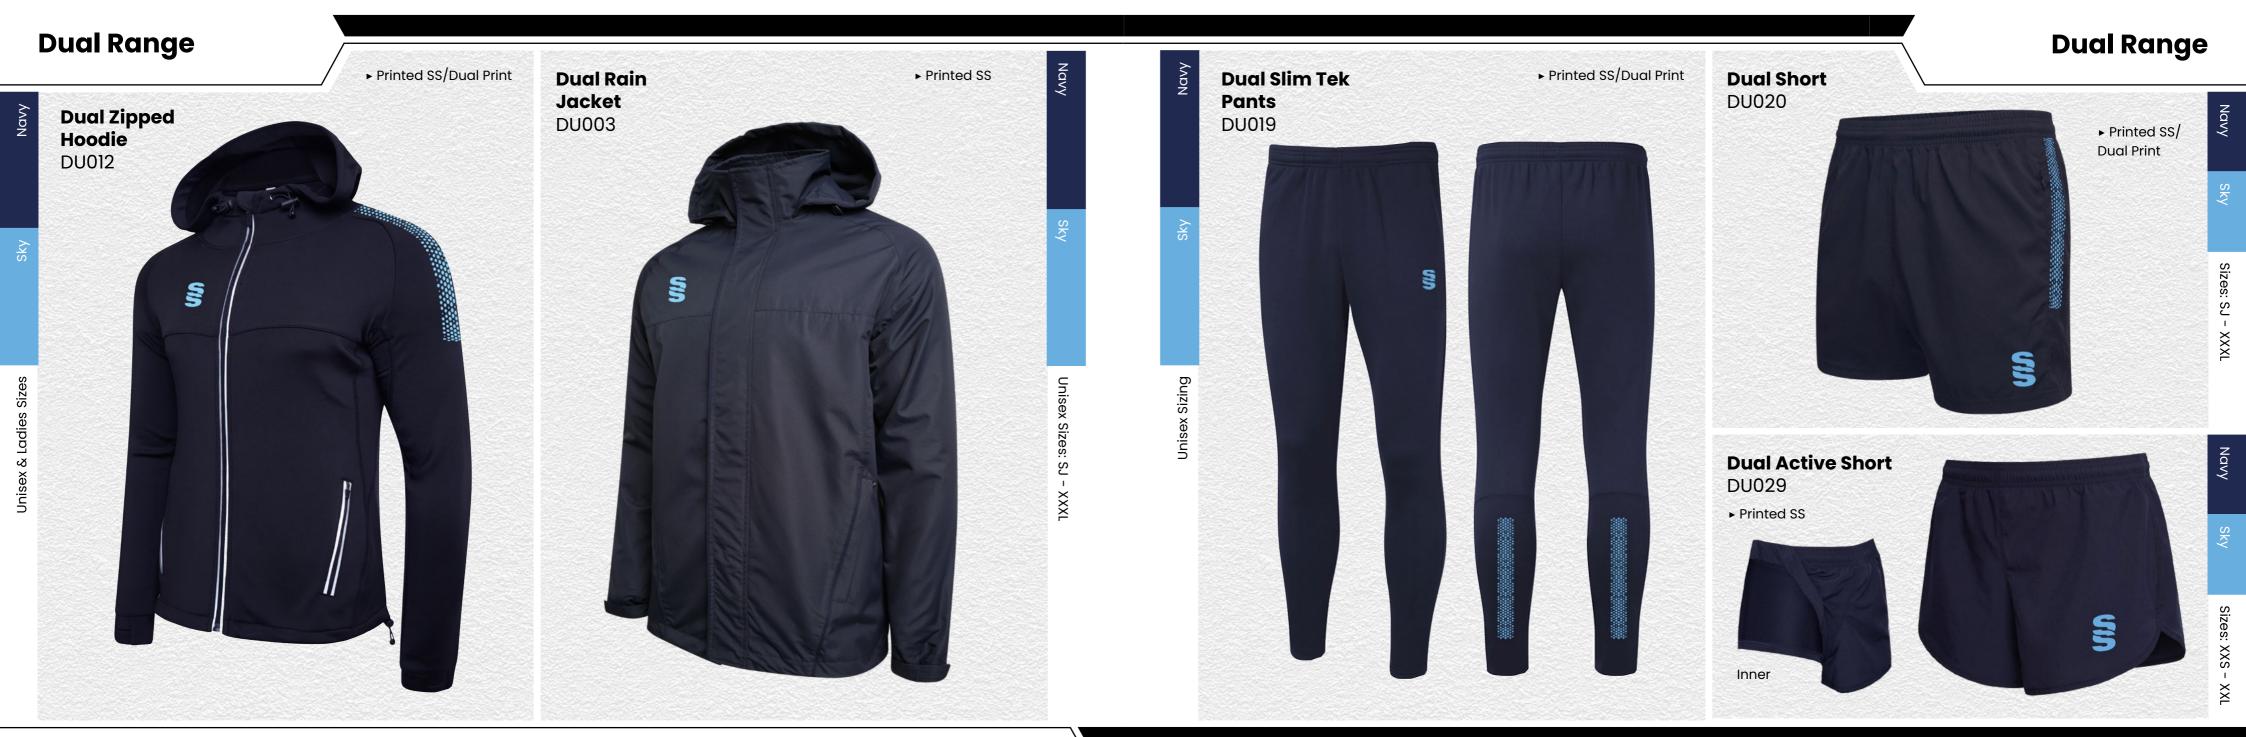

# RAINING RANGE

Blade is a unique stock training range, available in 12 different colourways.

SURRIDGE

**Dual Range** 

## TRAINING RANGE

5

YOUR COLOURS

We can also produce a bespoke print with a minimum of 100 prints (50 garments).

All products showing the unbranded logo are available without the SS logo.