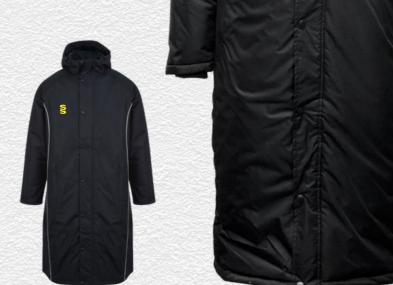

Full Length Sub Coat

Outerwear

► Printed SS

This item may be available with trims. If applicable, you may choose your own colour and customise the position in the personalise menu. Image may not reflect your chosen colour and is for illustration purposes only.