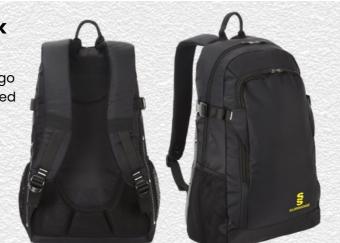

#### **Dual Backpack** DU004

- ► Printed Surridge logo
- ► Available unbranded
- ➤ Size: 55cm x 38cm

SURRIDGE

Britannia Centre, Network 65 Business Park, Burnley, Lancashire, BB11 5ST

tel: +44 (0) 1282 418 418 fax: +44 (0) 1282 418 419