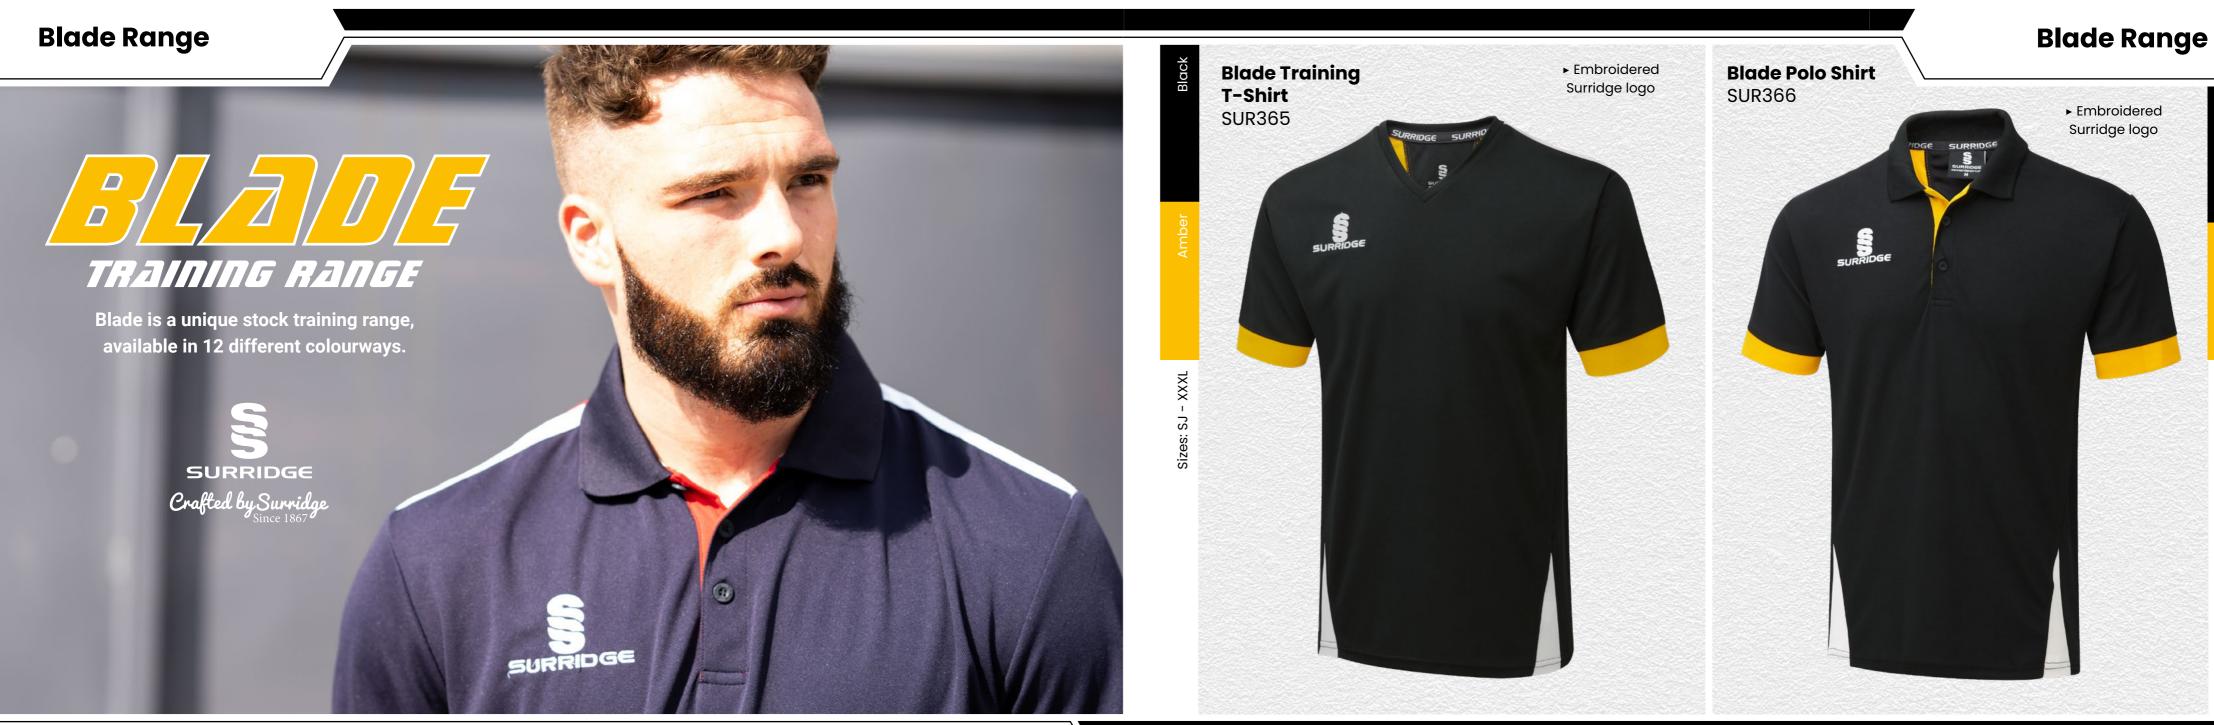

Surridge logo

► Embroidered

**Pocketed Training Ripstop** Shorts SUR331

► Embroidered Surridge logo

We can also produce a bespoke print with a minimum of 100 prints (50 garments).

**UN BRANDED** 

All products showing the unbranded logo are available without the SS logo.