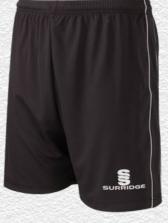

# Finishing touches: Add your stock shorts and socks

Complete your bespoke football kit by adding Surridge Sports **stock range** of **shorts** and **socks**. See examples below:

Classic Short SURF026

Surridge Match Sock SURF006 Sc