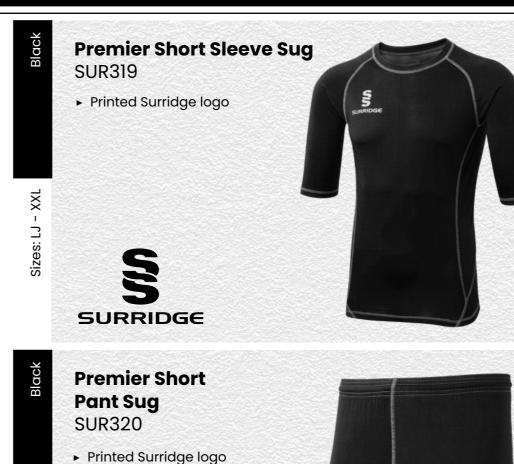

Surridge logo

► Embroidered

**Pocketed Training Ripstop** Shorts SUR331

► Embroidered Surridge logo

We can also produce a bespoke print with a minimum of 100 prints (50 garments).

**UN BRANDED** 

All products showing the unbranded logo are available without the SS logo.