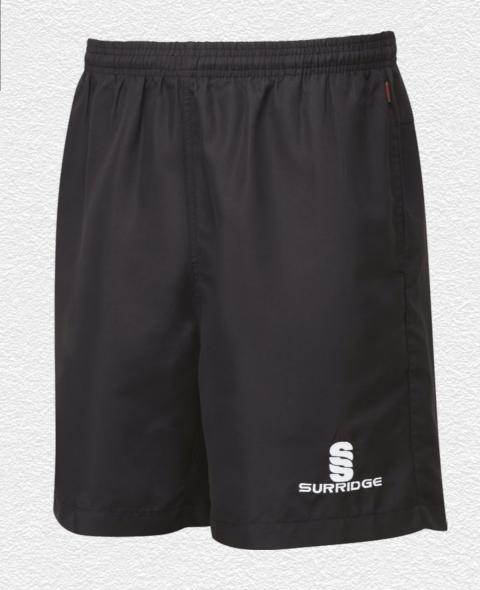

Surridge logo

► Embroidered

**Pocketed Training Ripstop** Shorts SUR331

► Embroidered Surridge logo

We can also produce a bespoke print with a minimum of 100 prints (50 garments).

**UN BRANDED** 

All products showing the unbranded logo are available without the SS logo.