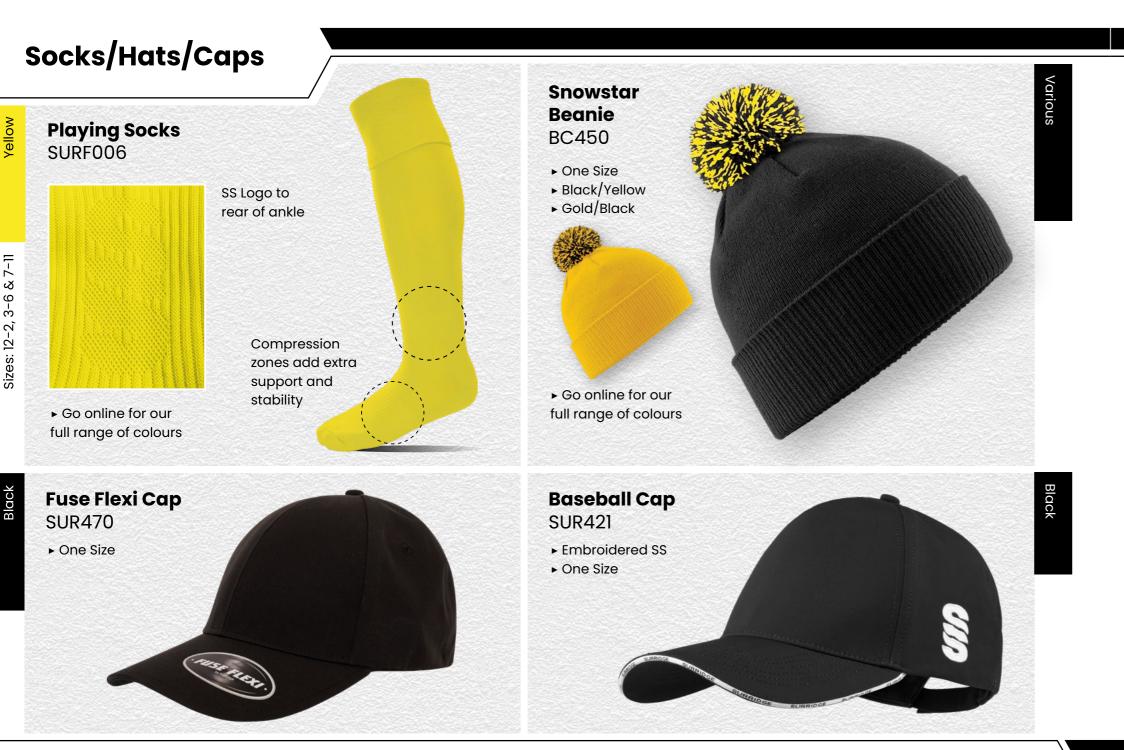

All items on this page available in 17 SURRIDGE COLOUR OPTIONS

Surridge

SUR421

► Printed SS

**Quarter Sock** 