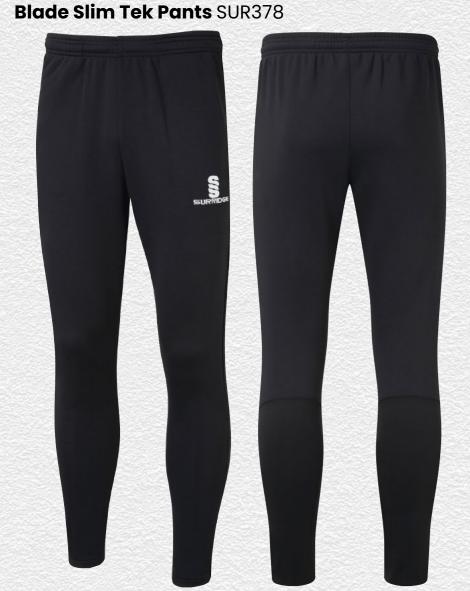

Surridge Single Band Sock SURF027

Also available: Surridge Womens Match Short SUB-C-SHORTS-W005.

Please note: These are NOT part of the Surridge Stock Range.

3 WEEK Track

► Embroidered Surridge logo

**Ripstop Track Pant** SUR375