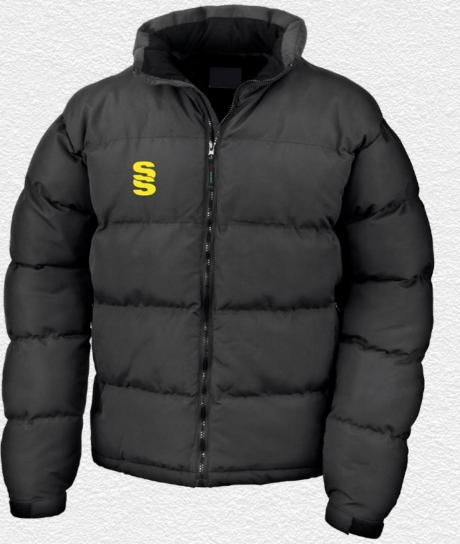

**Fuse Shorts SUR457** 

► Embroidered SS

**Dual Training** Jacket

DU002

Core Nova Lux **Padded Gilet** SURR223

► Printed SS

Outerwear SURRIDGE **Dual Rain Jacket** 

DU003

▶ Printed SS

► Printed SS

▶ Printed SS

Holkham Down Feel Jacket SUR181

► Printed SS

Ice Bird **Padded Gilet SUR193** 

► Printed SS

► Printed SS