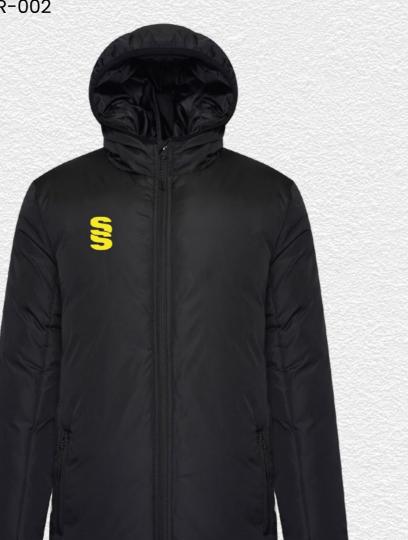

BEHR001

▶ Printed SS

This item may be available with trims. If applicable, you may choose your own colour and customise the position in the personalise menu. Image may not reflect your chosen colour and is for illustration purposes only.