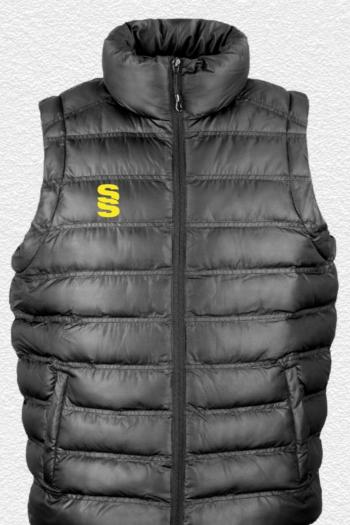

**Fuse Shorts SUR457** 

► Embroidered SS

**Dual Training** Jacket

DU002

Core Nova Lux **Padded Gilet** SURR223

► Printed SS

Outerwear SURRIDGE **Dual Rain Jacket** 

DU003