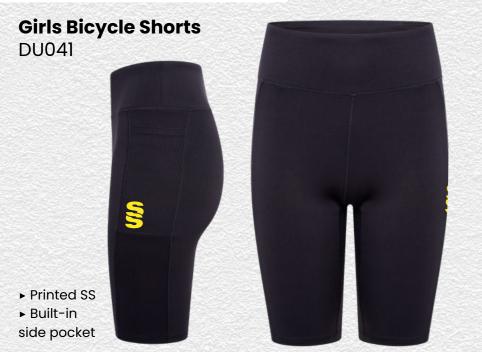

Printed SS



► Printed SS









▶ Printed SS

Holkham Down Feel Jacket SUR181





► Printed SS



Ice Bird **Padded Gilet SUR193** 

► Printed SS



► Printed SS

BEHR001

▶ Printed SS

This item may be available with trims. If applicable, you may choose your own colour and customise the position in the personalise menu. Image may not reflect your chosen colour and is for illustration purposes only.

Full Length Sub Coat



Outerwear

► Printed SS



This item may be available with trims. If applicable, you may choose your own colour and customise the position in the personalise menu. Image may not reflect your chosen colour and is for illustration purposes only.





All items on this page available in 17 SURRIDGE COLOUR OPTIONS



Surridge

SUR421

► Printed SS

**Quarter Sock** 







#### **Dual Backpack** DU004

- ► Printed Surridge logo
- ► Available unbranded
- ➤ Size: 55cm x 38cm





SURRIDGE

Britannia Centre, Network 65 Business Park, Burnley, Lancashire, BB11 5ST

tel: +44 (0) 1282 418 418 fax: +44 (0) 1282 418 419

online: www.surridgesport.com email: sales@surridgesport.com

twitter: @surridgesport facebook: Surridge Sport

All information within this catalogue was correct at the time of production & is subject to change without prior notice.