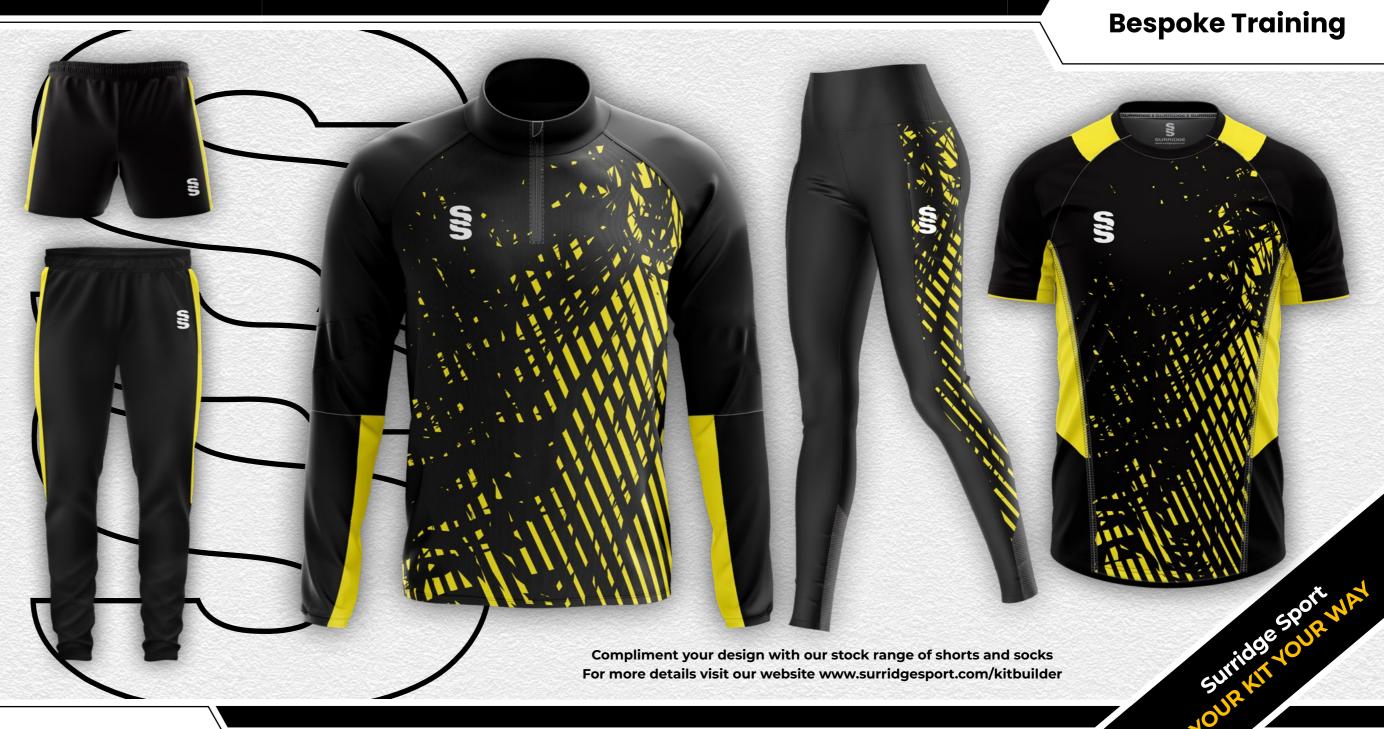

## Fast Track Design Range

Mens and Womens bespoke football shirts.

Strike, Vapour, Copa or Precision Compliment your design with our stock range of shorts and socks.

## MAKE YOUR KIT STAND OUT!

The Range has been created with you in mind, **INCLUDING** the option too add your:

- LOGO/S CLUB CREST/S NAMES
- NUMBER/S SPONSOR/S

As many or as few as you'd prefer in a limitless range of colours.

### Bespoke football shirt designs created for fast delivery...

ADD YOUR LOGO'S, NAMES, NUMBERS & SPONSORS

# Finishing touches: Add your stock shorts and socks

Complete your bespoke football kit by adding Surridge Sports **stock range** of **shorts** and **socks**. See examples below:

Classic Short SURF026

Surridge Match Sock SURF006 Sc