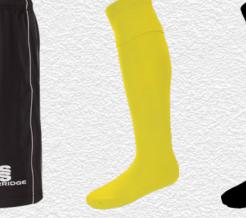

# Finishing touches: Add your stock shorts and socks

Complete your bespoke football kit by adding Surridge Sports **stock range** of **shorts** and **socks**. See examples below:

Classic Short SURF026

Surridge Match Sock SURF006 Sc

Surridge Single Band Sock SURF027

Also available: Surridge Womens Match Short SUB-C-SHORTS-W005.

Please note: These are NOT part of the Surridge Stock Range.

3 WEEK Track

► Embroidered Surridge logo

**Ripstop Track Pant** SUR375