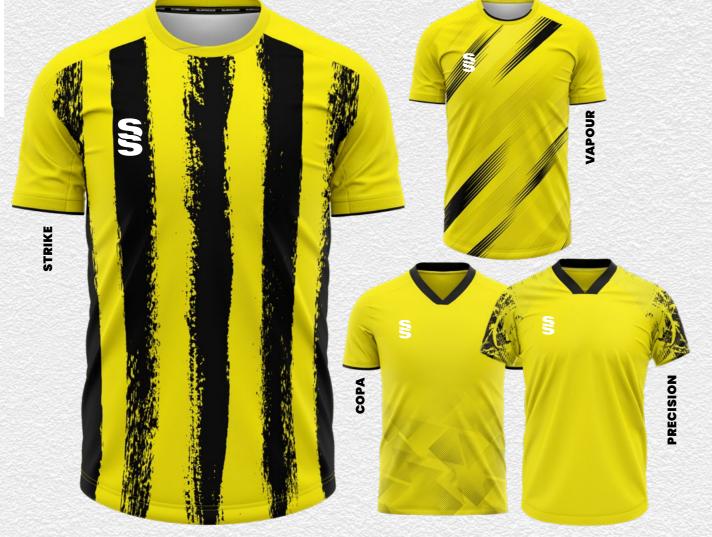

## Fast Track Design Range

Mens and Womens bespoke football shirts.

Strike, Vapour, Copa or Precision Compliment your design with our stock range of shorts and socks.

### Bespoke football shirt designs created for fast delivery...

ADD YOUR LOGO'S, NAMES, NUMBERS & SPONSORS