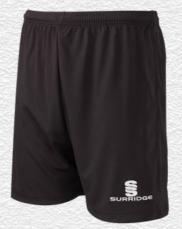

# Finishing touches: Add your stock shorts and socks

Complete your bespoke football kit by adding Surridge Sports **stock range** of **shorts** and **socks**. See examples below:

Classic Short SURF026

Surridge Match Sock SURF006 Sc