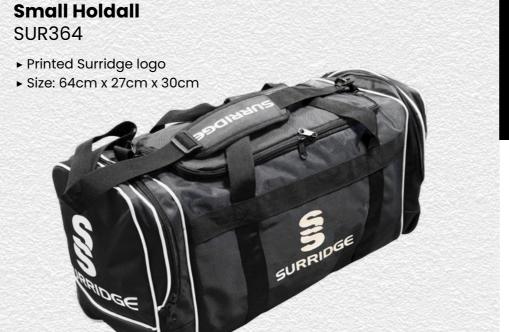

#### **Dual Backpack** DU004

- ► Printed Surridge logo
- ► Available unbranded
- ➤ Size: 55cm x 38cm

SURRIDGE

Britannia Centre, Network 65 Business Park, Burnley, Lancashire, BB11 5ST

tel: +44 (0) 1282 418 418 fax: +44 (0) 1282 418 419