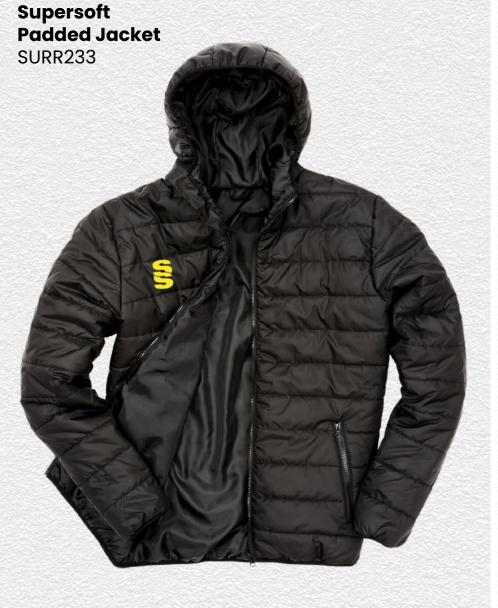

**Fuse Shorts SUR457** 

► Embroidered SS

**Dual Training** Jacket

DU002

Core Nova Lux **Padded Gilet** SURR223

► Printed SS

Outerwear SURRIDGE **Dual Rain Jacket** 

DU003

▶ Printed SS

► Printed SS

▶ Printed SS

Holkham Down Feel Jacket SUR181

► Printed SS

Ice Bird **Padded Gilet SUR193** 

► Printed SS

► Printed SS