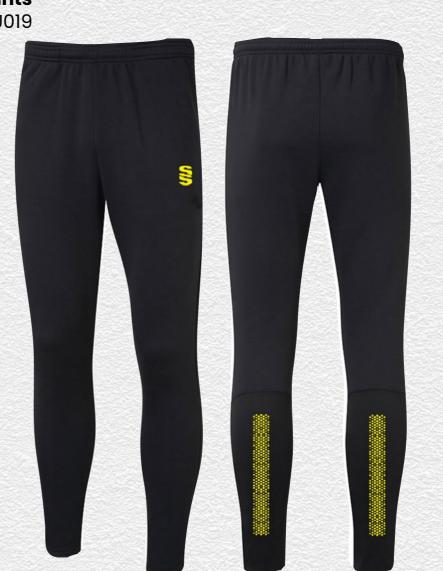

kit by adding Surridge Sports **stock range** of **shorts** and **socks**. See examples below:







Classic Short SURF026



Surridge Match Sock SURF006 Sc

Surridge Single Band Sock SURF027

Also available: Surridge Womens Match Short SUB-C-SHORTS-W005.

Please note: These are NOT part of the Surridge Stock Range.



3 WEEK Track







► Embroidered Surridge logo

**Ripstop Track Pant** SUR375

Surridge logo

► Embroidered

**Pocketed Training Ripstop** Shorts SUR331

► Embroidered Surridge logo















We can also produce a bespoke print with a minimum of 100 prints (50 garments).



**UN BRANDED** 

All products showing the unbranded logo are available without the SS logo.





Dual Zipped Hoodie

DU012

► Printed SS/Dual Print



**Dual Rain** Jacket DU003



► Printed SS





**Dual Short** DU020

► Printed SS/Dual Print



**Dual Active Short** DU029

► Printed SS





visit: www.surridgesport.com tel: 01282 418 418 email: sales@surridgesport.com

**Dual Range** 

► Printed SS/ **Dual Print** 

► Printed SS/Fuse Print

**Fuse Hoodie** DU367

► Printed SS/Fuse Print

**Fuse Shorts SUR457** 

► Embroidered SS

**Dual Training** Jacket

DU002





Core Nova Lux **Padded Gilet** SURR223

► Printed SS



Outerwear SURRIDGE **Dual Rain Jacket** 

DU003

▶ Printed SS



► Printed SS









▶ Printed SS

Holkham Down Feel Jacket SUR181





► Printed SS



Ice Bird **Padded Gilet SUR193** 

► Printed SS



► Printed SS

BEHR001

▶ Printed SS

This item may be available with trims. If applicable, you may choose your own colour and customise the position in the pers