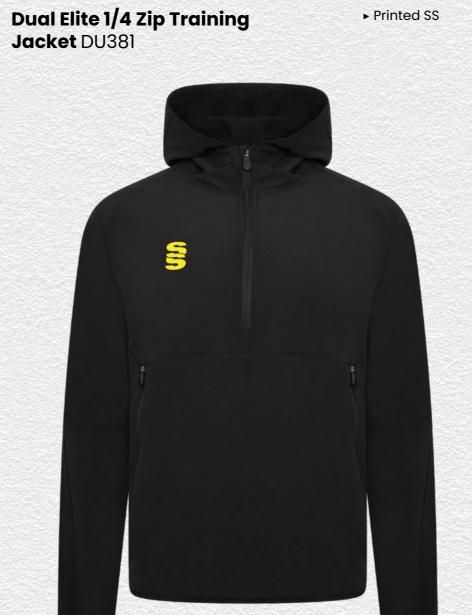

**Fuse Shorts SUR457** 

► Embroidered SS

**Dual Training** Jacket

DU002

Core Nova Lux **Padded Gilet** SURR223

► Printed SS

Outerwear SURRIDGE **Dual Rain Jacket** 

DU003