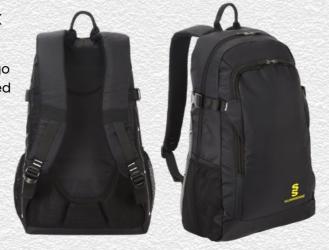

#### **Dual Backpack** DU004

- ► Printed Surridge logo
- ► Available unbranded
- ➤ Size: 55cm x 38cm

SURRIDGE

Britannia Centre, Network 65 Business Park, Burnley, Lancashire, BB11 5ST

tel: +44 (0) 1282 418 418 fax: +44 (0) 1282 418 419