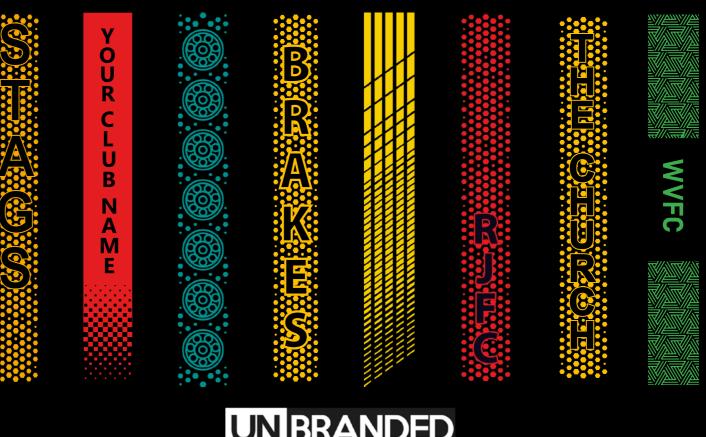

## MAKE YOUR KIT STAND OUT!

The Range has been created with you in mind, **INCLUDING** the option too add your:

- LOGO/S CLUB CREST/S NAMES
- NUMBER/S SPONSOR/S

As many or as few as you'd prefer in a limitless range of colours.

### Bespoke football shirt designs created for fast delivery...

ADD YOUR LOGO'S, NAMES, NUMBERS & SPONSORS

Surridge logo

► Embroidered

**Pocketed Training Ripstop** Shorts SUR331

► Embroidered Surridge logo

We can also produce a bespoke print with a minimum of 100 prints (50 garments).

**UN BRANDED** 

All products showing the unbranded logo are available without the SS logo.