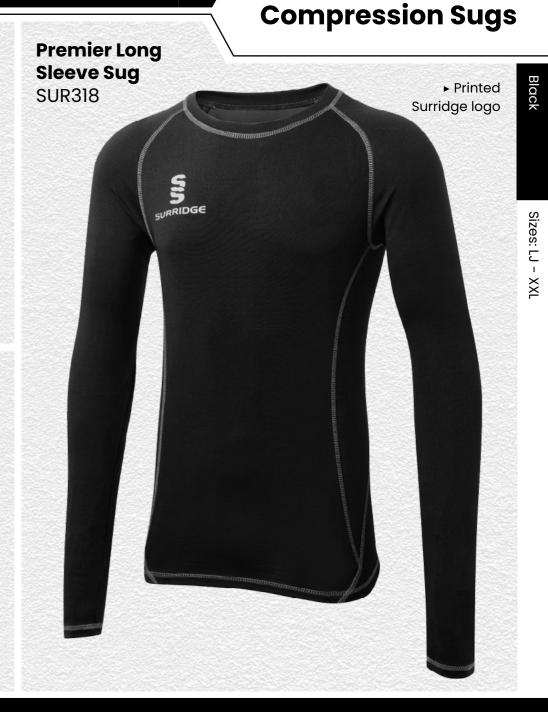

Surridge logo

► Embroidered

**Pocketed Training Ripstop** Shorts SUR331

► Embroidered Surridge logo

We can also produce a bespoke print with a minimum of 100 prints (50 garments).

**UN BRANDED** 

All products showing the unbranded logo are available without the SS logo.