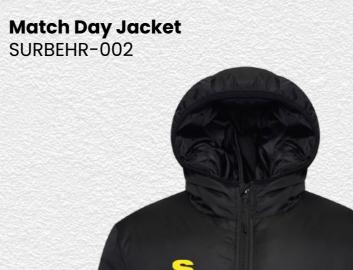

BEHR001

▶ Printed SS

This item may be available with trims. If applicable, you may choose your own colour and customise the position in the personalise menu. Image may not reflect your chosen colour and is for illustration purposes only.