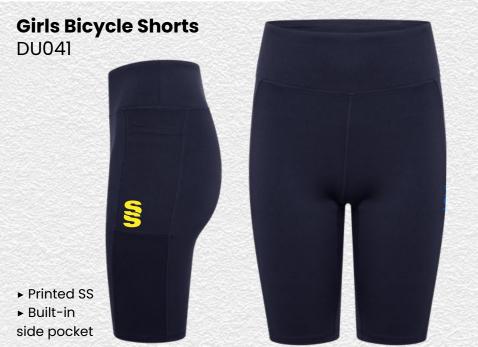

# Finishing touches: Add your stock shorts and socks

Complete your bespoke football kit by adding Surridge Sports **stock range** of **shorts** and **socks**. See examples below:

Surridge Match Sock SURF006