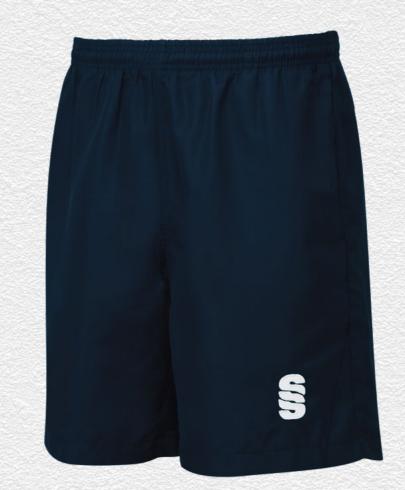

**Dual Rain** Jacket

DU003

► Printed SS

**Dual Short** 

**Dual Active Short** DU029

► Printed SS/Fuse Print **Fuse Hoodie** DU367

**Fuse Shorts SUR457** 

► Embroidered SS