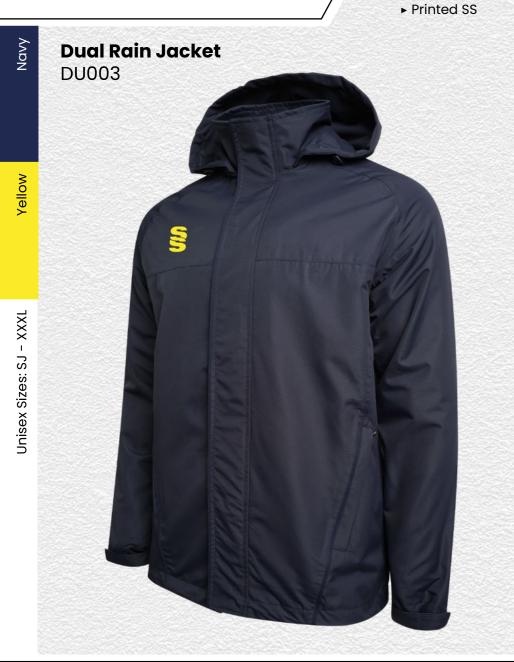

**Dual Rain** Jacket

DU003

► Printed SS

**Dual Short** 

**Dual Active Short** DU029

► Printed SS/Fuse Print **Fuse Hoodie** DU367

**Fuse Shorts SUR457** 

► Embroidered SS