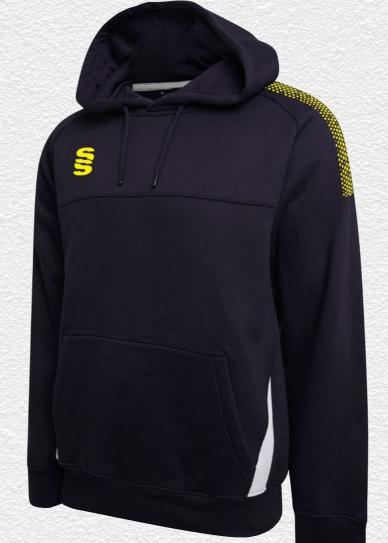

**UN BRANDED** 

All products showing the unbranded logo are available without the SS logo.

**Dual Range** 

**Dual Zipped** 

915

Hoodie

DU012

► Printed SS/Dual Print