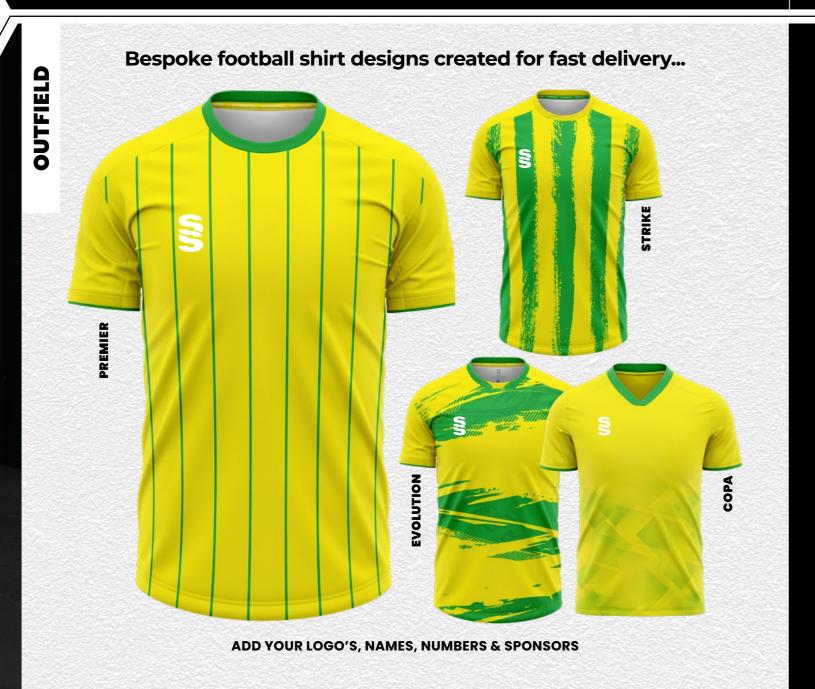

## Fast Track Design Range

Mens and Womens bespoke football shirts.

Premier, Strike, Evolution or Copa

Compliment your design with our stock range of shorts and socks.

## MAKE YOUR KIT STAND OUT!

The Range has been created with you in mind, **INCLUDING** the option too add your:

- LOGO/S CLUB CREST/S NAMES
- NUMBER/S SPONSOR/S

As many or as few as you'd prefer in a limitless range of colours.