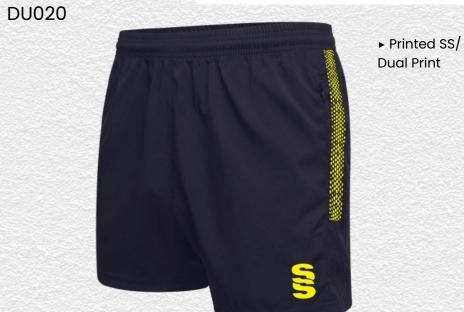

**UN BRANDED** 

All products showing the unbranded logo are available without the SS logo.

**Dual Range** 

**Dual Zipped** 

915

Hoodie

DU012

► Printed SS/Dual Print

**Dual Rain** Jacket

DU003

► Printed SS

**Dual Short** 

**Dual Active Short** DU029

► Printed SS/Fuse Print **Fuse Hoodie** DU367

**Fuse Shorts SUR457** 

► Embroidered SS