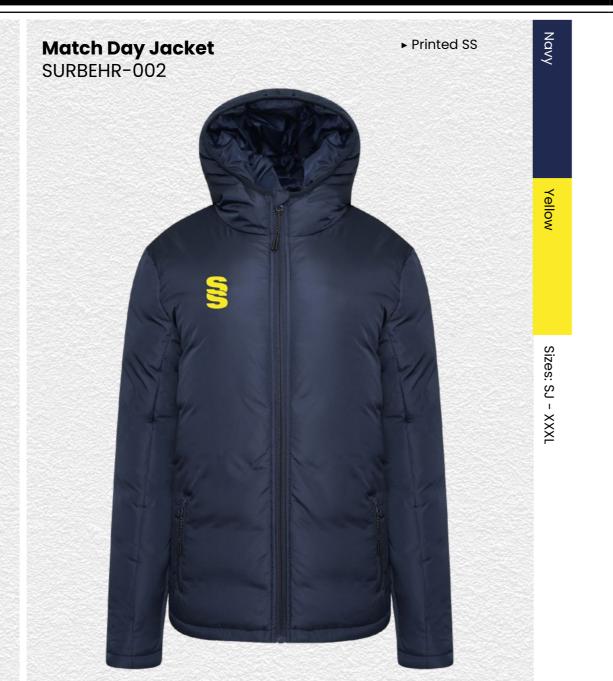

Shorts SUR331

► Embroidered Surridge logo

**Blade Training Shorts** SUR370

► Embroidered





SUR375







We can also produce a bespoke print with a minimum of 100 prints (50 garments).



**UN BRANDED** 

All products showing the unbranded logo are available without the SS logo.





**Dual Range** 

**Dual Zipped** 

915

Hoodie

DU012

► Printed SS/Dual Print



**Dual Rain** Jacket

DU003



► Printed SS



**Dual Short** 



**Dual Active Short** DU029











► Printed SS/Fuse Print **Fuse Hoodie** DU367



**Fuse Shorts SUR457** 



► Embroidered SS







Dual Elite 1/4 Zip Training Jacket DU381 ► Printed SS 5

Core Nova Lux Padded Gilet SURR223

▶ Printed SS

Outerwear

SIS

visit: www.surridgesport.com tel: 01282 418 418 email: sales@surridgesport.com

ellow

XX - XXX











Holkham Down

▶ Printed SS

This item may be available with trims. If applicable, you may choose your own colour and customise the position in the personalise menu. Image may not reflect your chosen colour and is for illustration

purposes only.



Outerwear

▶ Printed SS

Pro Windbreaker

BEHR003



This item may be available with trims. If applicable, you may choose your own colour and customise the position in the personalise menu. Image may not reflect your chosen colour and is for illustration purposes only.







**Premier Short** 

► Printed Surridge logo

**Pant Sug SUR320** 

All items on this page available in 17 SURRIDGE COLOUR OPTIONS





## Small Holdall **SUR364** ► Printed Surridge logo



## Surridge **Quarter Sock** SUR421

► Printed SS



### **Dual Backpack** D