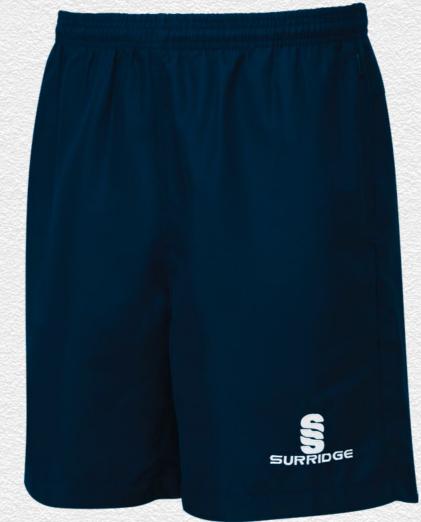

**Pocketed Training Ripstop** Shorts SUR331

► Embroidered Surridge logo

**Blade Training Shorts** SUR370

► Embroidered

SUR375

We can also produce a bespoke print with a minimum of 100 prints (50 garments).