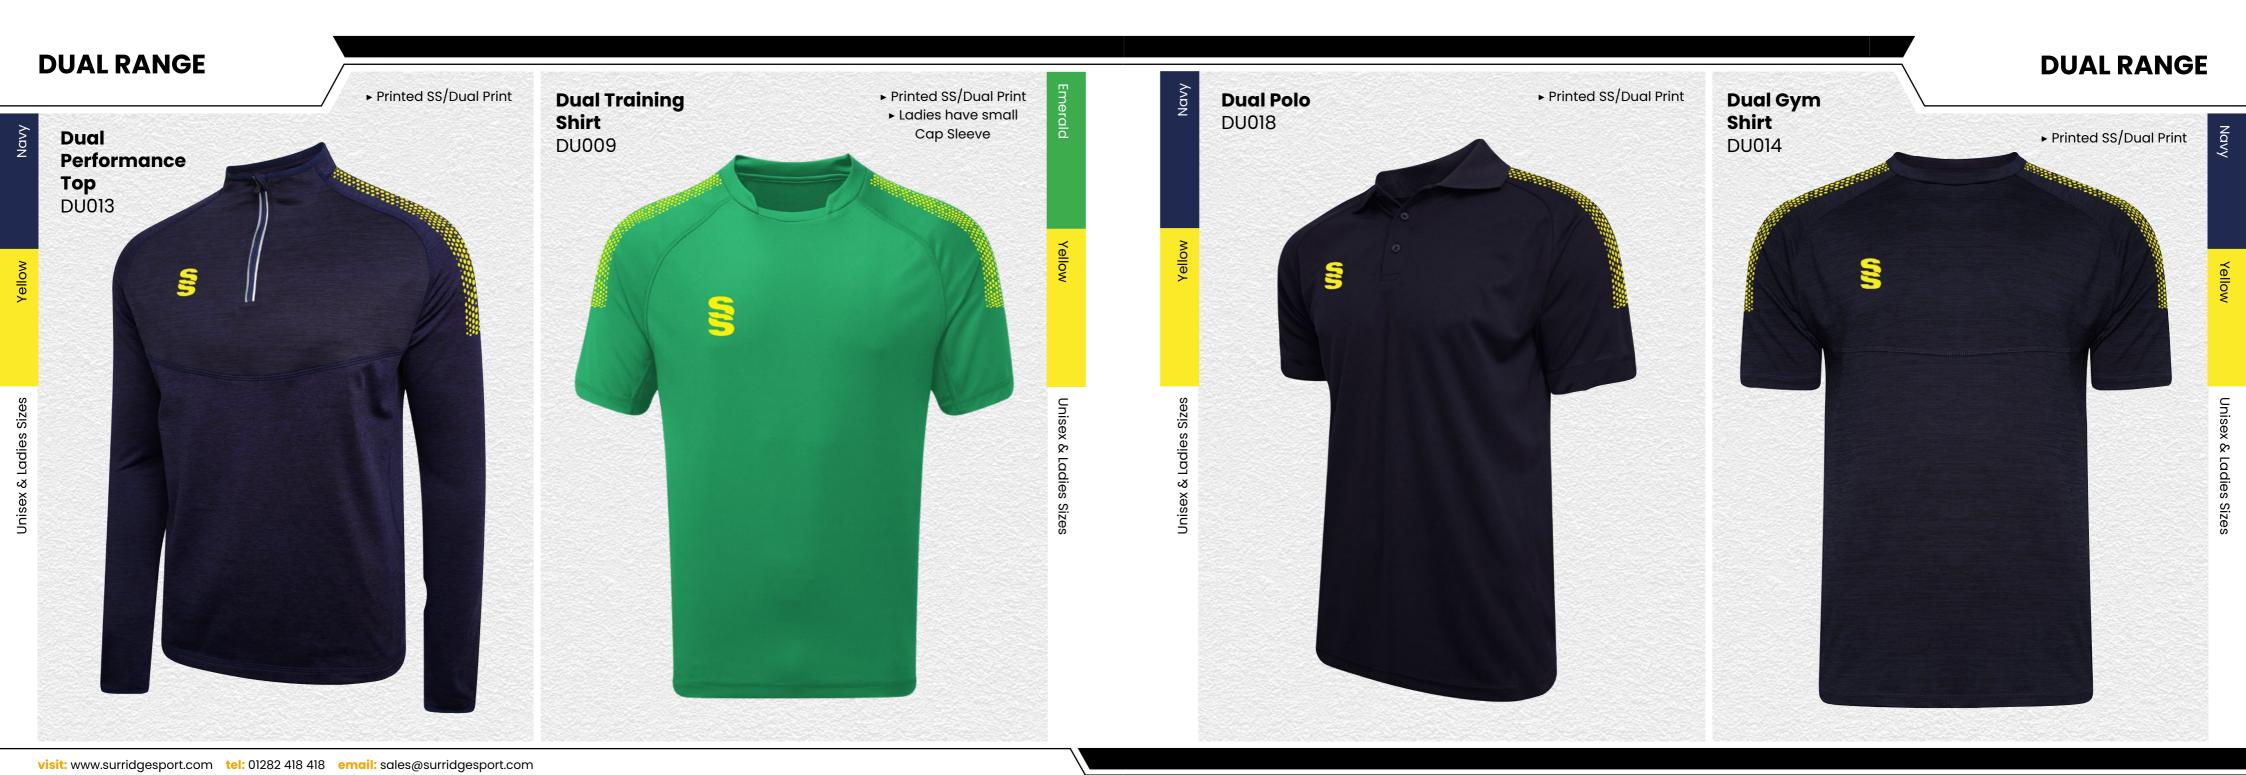

**UN BRANDED** 

All products showing the unbranded logo are available without the SS logo.

**Dual Range** 

**Dual Zipped** 

915

Hoodie

DU012

► Printed SS/Dual Print

**Dual Rain** Jacket

DU003

► Printed SS

**Dual Short** 

**Dual Active Short** DU029

► Printed SS/Fuse Print **Fuse Hoodie** DU367

**Fuse Shorts SUR457** 

► Embroidered SS

Dual Elite 1/4 Zip Training Jacket DU381 ► Printed SS 5

Core Nova Lux Padded Gilet SURR223

▶ Printed SS

Outerwear

SIS

visit: www.surridgesport.com tel: 01282 418 418 email: sales@surridgesport.com

ellow

XX - XXX