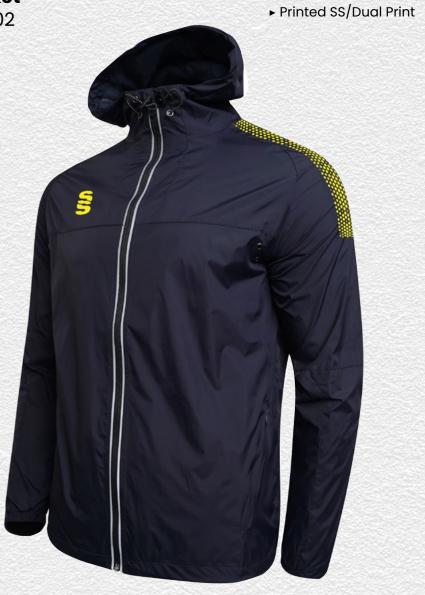

**UN BRANDED** 

All products showing the unbranded logo are available without the SS logo.

**Dual Range** 

**Dual Zipped** 

915

Hoodie

DU012

► Printed SS/Dual Print