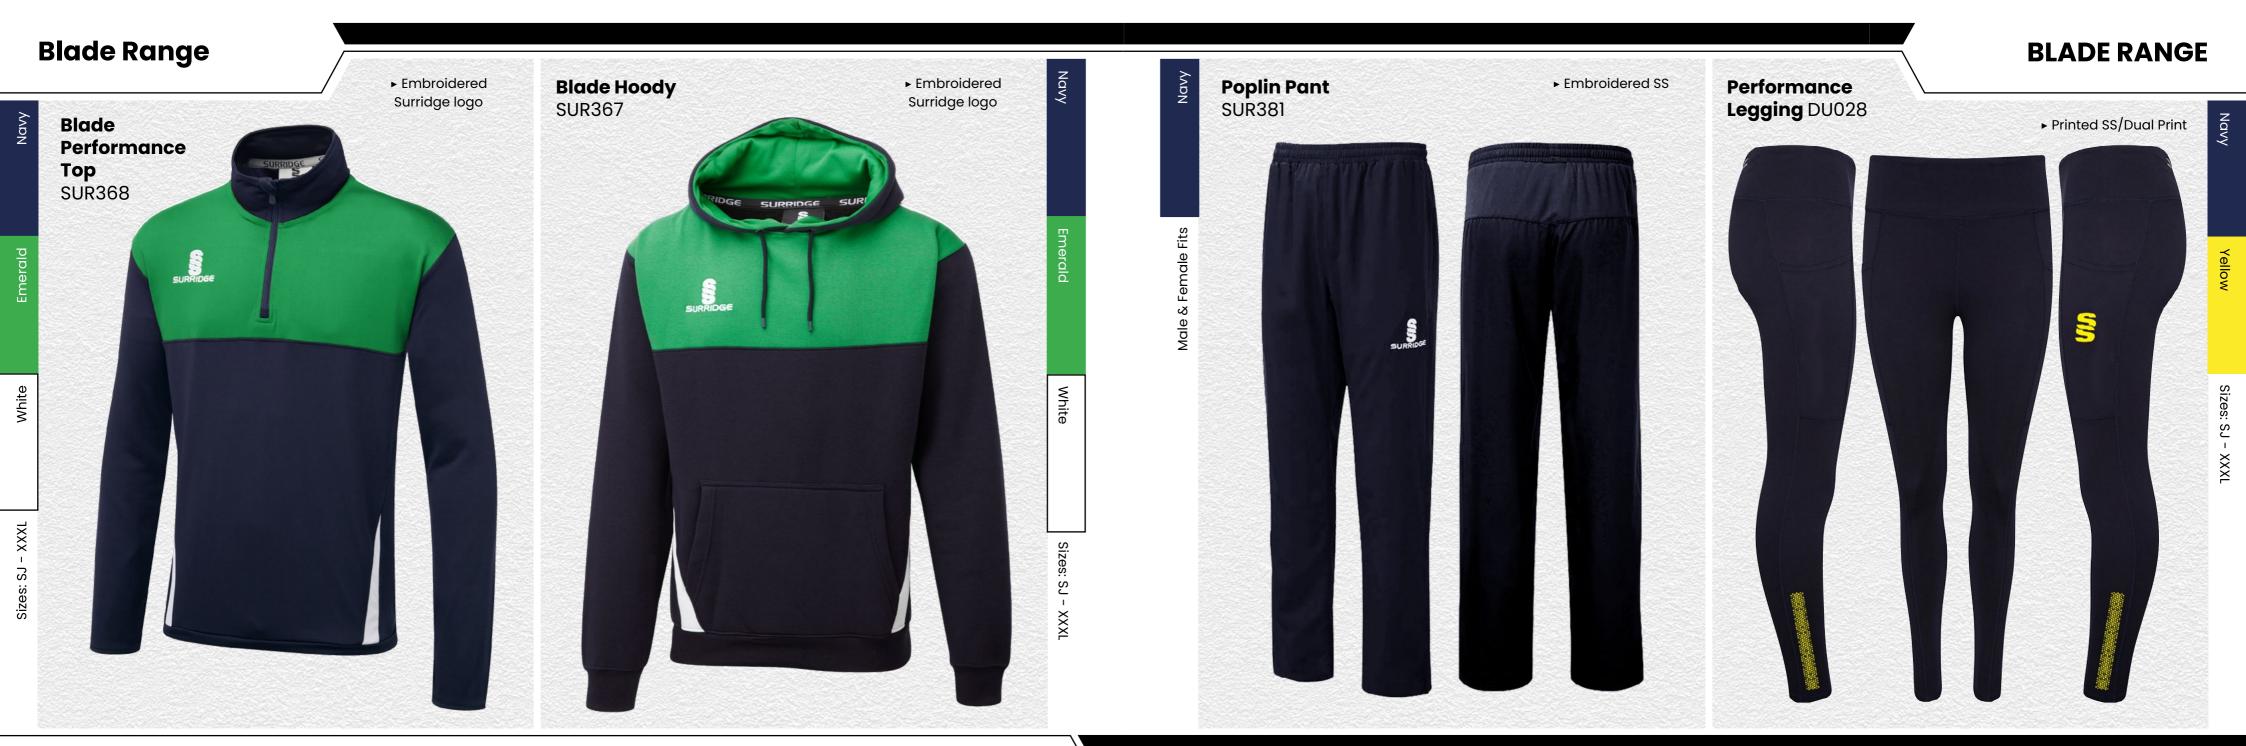

**Pocketed Training Ripstop** Shorts SUR331

► Embroidered Surridge logo

**Blade Training Shorts** SUR370

► Embroidered

SUR375

We can also produce a bespoke print with a minimum of 100 prints (50 garments).