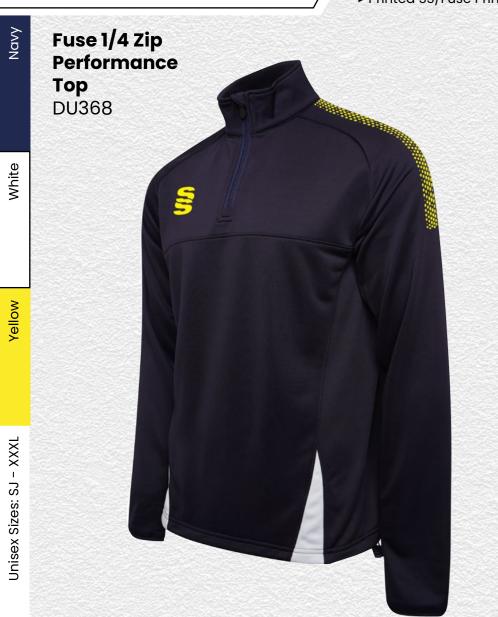

**Dual Rain** Jacket

DU003

► Printed SS

**Dual Short** 

**Dual Active Short** DU029

► Printed SS/Fuse Print **Fuse Hoodie** DU367

**Fuse Shorts SUR457** 

► Embroidered SS