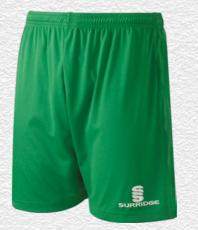

# Finishing touches: Add your stock shorts and socks

Complete your bespoke football kit by adding Surridge Sports **stock range** of **shorts** and **socks**. See examples below:

Surridge Match Sock SURF006