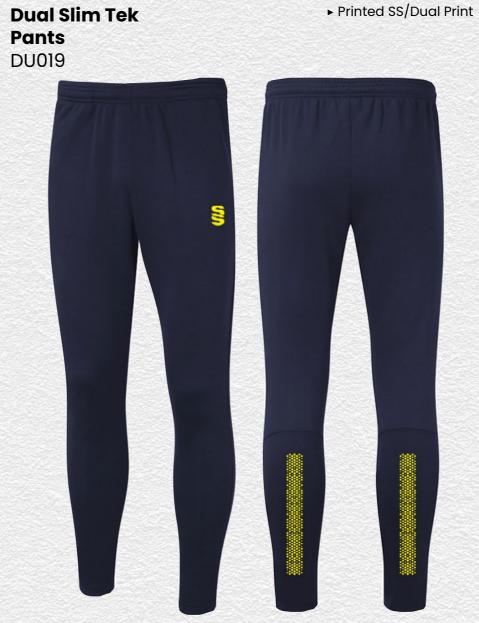

**UN BRANDED** 

All products showing the unbranded logo are available without the SS logo.

**Dual Range** 

**Dual Zipped** 

915

Hoodie

DU012

► Printed SS/Dual Print