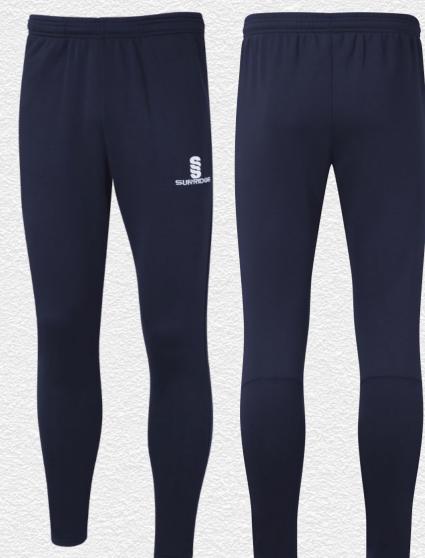

Surridge Single Band Sock SURF027

Also available: Surridge Womens Match Short SUB-C-SHORTS-W005.

Please note: These are NOT part of the Surridge Stock Range.

3 WEEK Track

**Ripstop Track Pant** 

► Embroidered Surridge logo