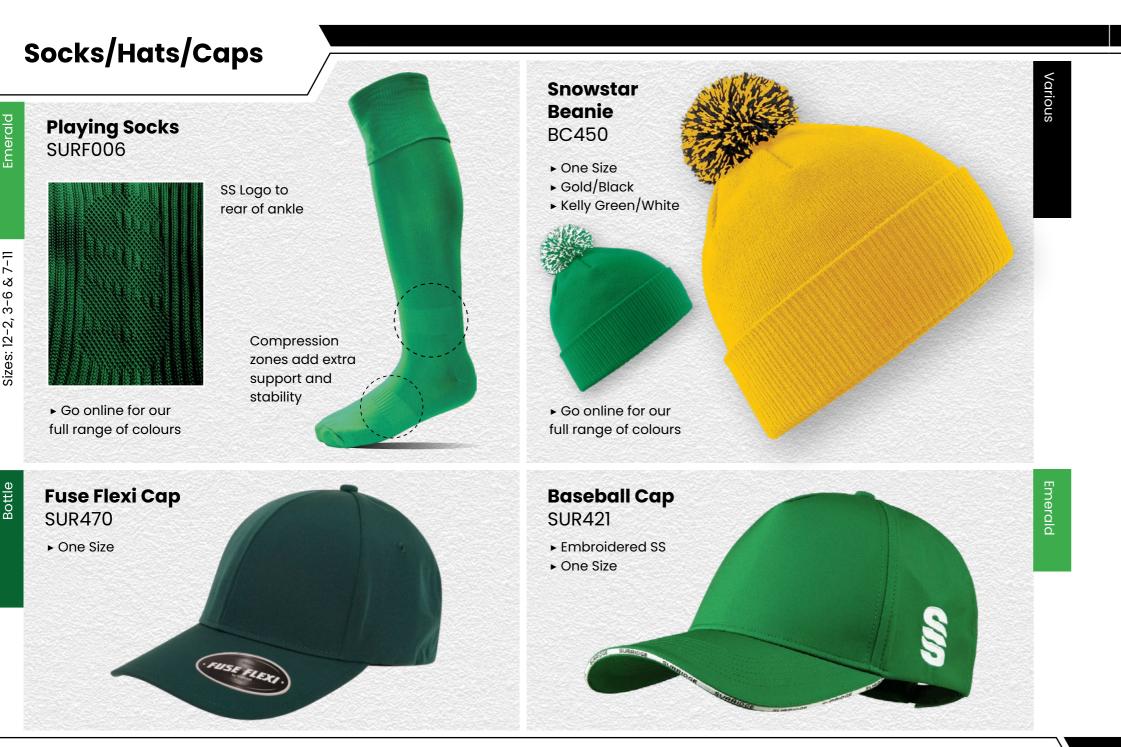

# Finishing touches: Add your stock shorts and socks

Complete your bespoke football kit by adding Surridge Sports **stock range** of **shorts** and **socks**. See examples below:

Surridge Match Sock SURF006

Surridge Single Band Sock SURF027

Also available: Surridge Womens Match Short SUB-C-SHORTS-W005.

Please note: These are NOT part of the Surridge Stock Range.

3 WEEK Track

**Ripstop Track Pant** 

► Embroidered Surridge logo

## Surridge **Quarter Sock** SUR421

► Printed SS