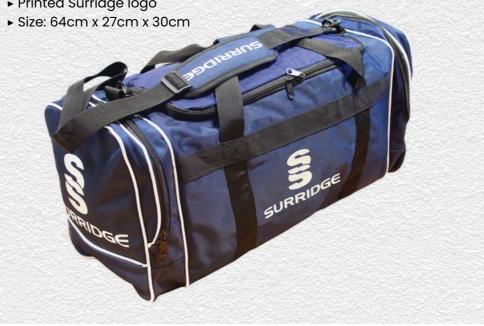

ort.com tel: 01282 418 418 email: sales@surridgesport.com

ellow

XX - XXX











Holkham Down

▶ Printed SS

This item may be available with trims. If applicable, you may choose your own colour and customise the position in the personalise menu. Image may not reflect your chosen colour and is for illustration

purposes only.



Outerwear

▶ Printed SS

Pro Windbreaker

BEHR003



This item may be available with trims. If applicable, you may choose your own colour and customise the position in the personalise menu. Image may not reflect your chosen colour and is for illustration purposes only.







**Premier Short** 

► Printed Surridge logo

**Pant Sug SUR320** 

All items on this page available in 17 SURRIDGE COLOUR OPTIONS





## Small Holdall **SUR364** ► Printed Surridge logo



## Surridge **Quarter Sock** SUR421

► Printed SS



### **Dual Backpack** DU004

- ► Printed Surridge logo
- ► Available unbranded
- ➤ Size: 55cm x 38cm

**UN BRANDED** 



SURRIDGE

Britannia Centre, Network 65 Business Park, Burnley, Lancashire, BB11 5ST

tel: +44 (0) 1282 418 418 fax: +44 (0) 1282 418 419

online: www.surridgesport.com email: sales@surridgesport.com

twitter: @surridgesport facebook: Surridge Sport

All information within this catalogue was correct at the time of production & is subject to change without prior notice.