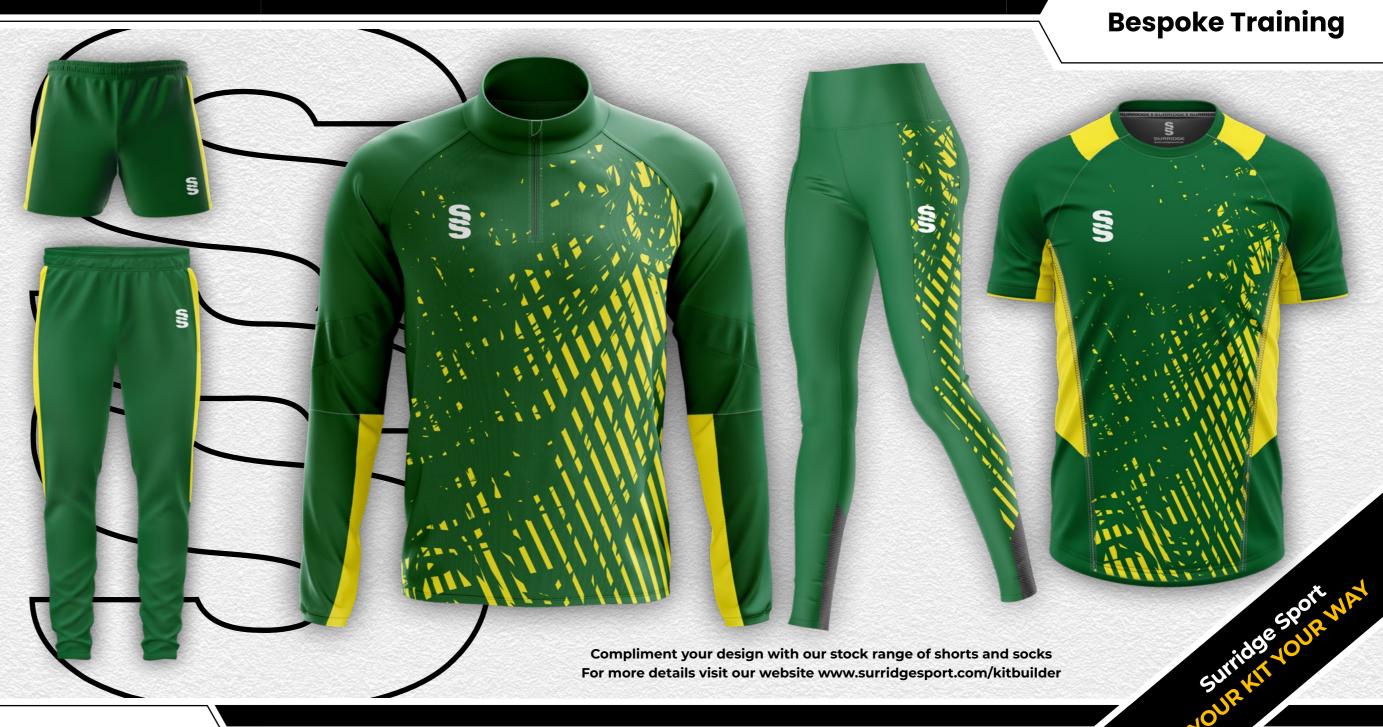

## Fast Track Design Range

Mens and Womens bespoke football shirts.

Premier, Strike, Evolution or Copa

Compliment your design with our stock range of shorts and socks.

## MAKE YOUR KIT STAND OUT!

The Range has been created with you in mind, **INCLUDING** the option too add your:

- LOGO/S CLUB CREST/S NAMES
- NUMBER/S SPONSOR/S

As many or as few as you'd prefer in a limitless range of colours.

# Finishing touches: Add your stock shorts and socks

Complete your bespoke football kit by adding Surridge Sports **stock range** of **shorts** and **socks**. See examples below:

Surridge Match Sock SURF006