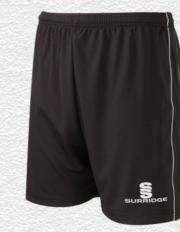

## **Finishing touches:** Add your stock shorts and socks

Complete your bespoke football kit by adding Surridge Sports **stock range** of **shorts** and **socks**. See examples below:

Surridge Match Short SURF005

Classic Short SURF026 Surridge Match Sock SURF006 Surridge Single Band Sock SURF027

Also available: Surridge Womens Match Short SUB-C-SHORTS-W005. Please note: These are NOT part of the Surridge Stock Range.