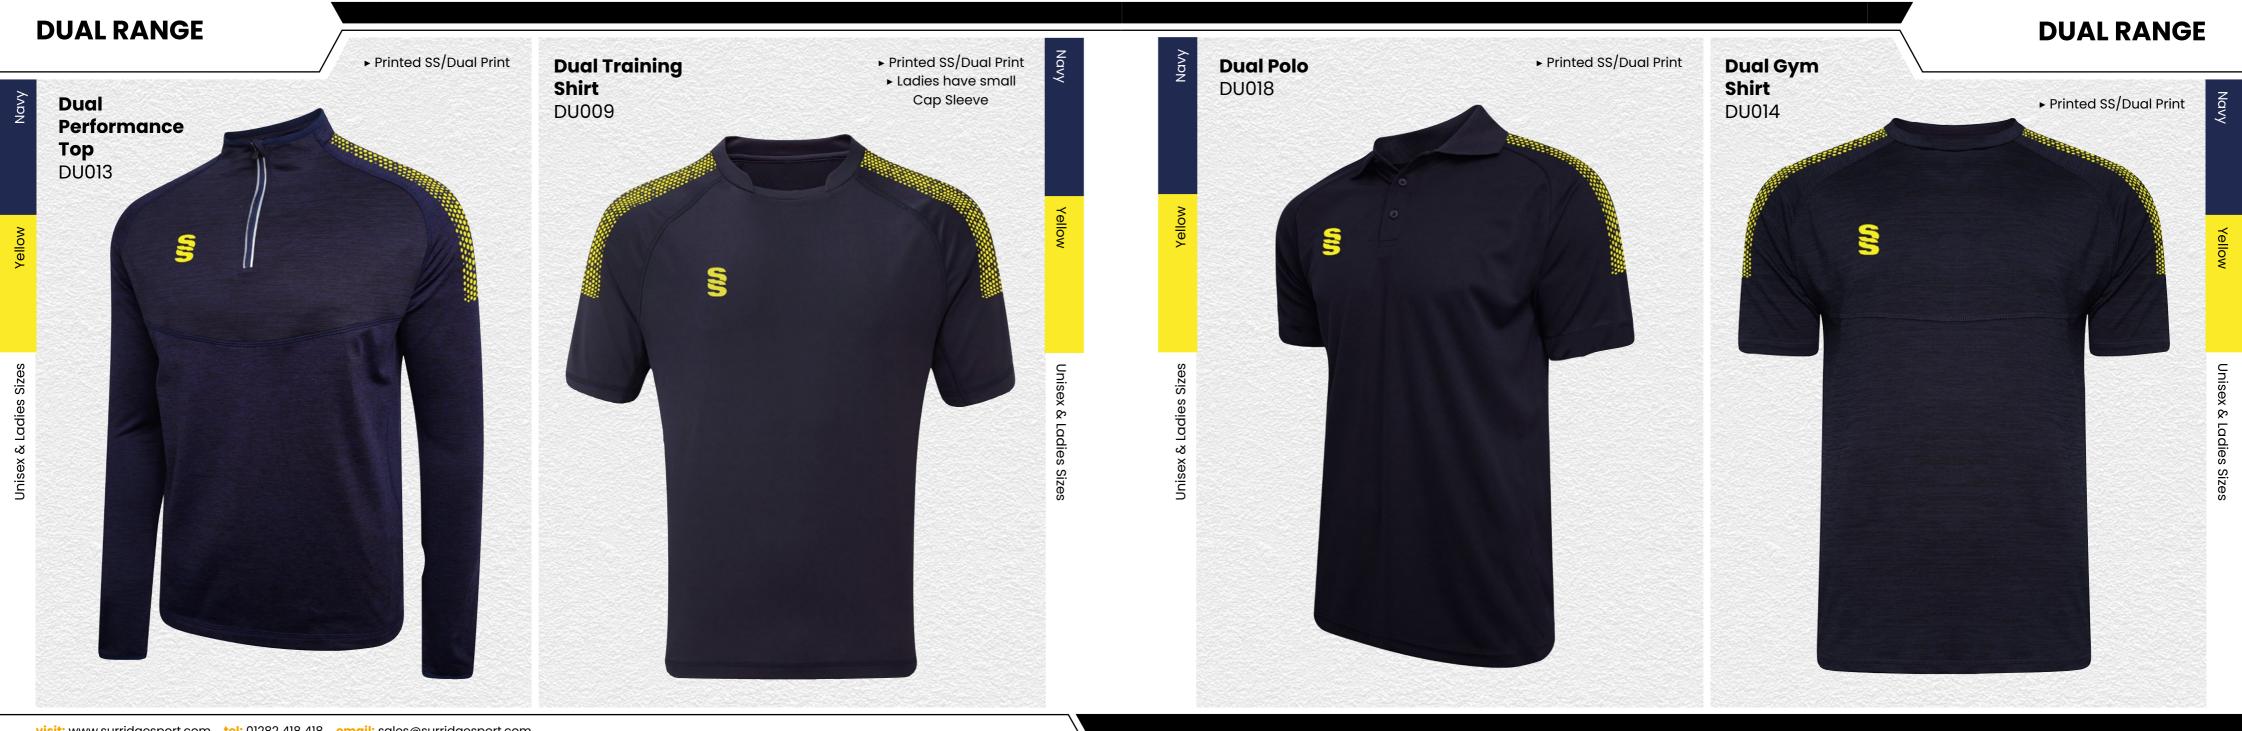

## B TRAINING RANGE

Blade is a unique stock training range, available in 12 different colourways.

SURRIDGE

**Dual Range** 

# TRAINING RANGE

.

S

YOUR COLOURS

We can also produce a bespoke print with a minimum of 100 prints (50 garments).

All products showing the unbranded logo are available without the SS logo.