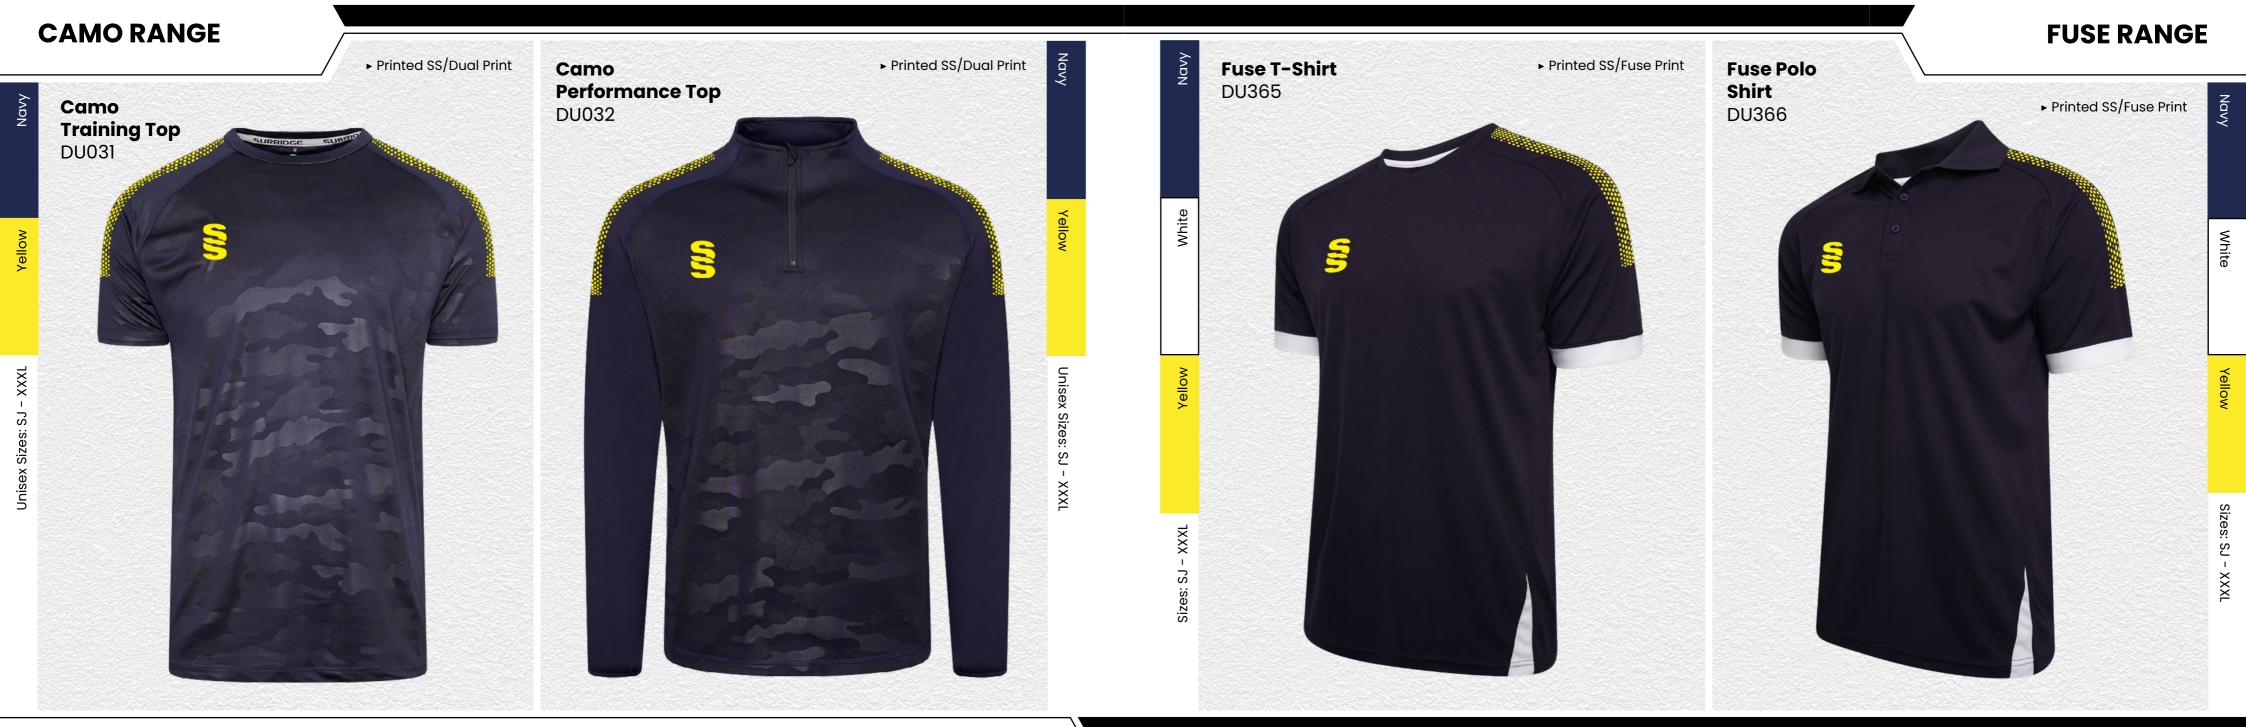

## B TRAINING RANGE

Blade is a unique stock training range, available in 12 different colourways.

SURRIDGE

**Dual Range** 

# TRAINING RANGE

.

S

YOUR COLOURS

We can also produce a bespoke print with a minimum of 100 prints (50 garments).

All products showing the unbranded logo are available without the SS logo.