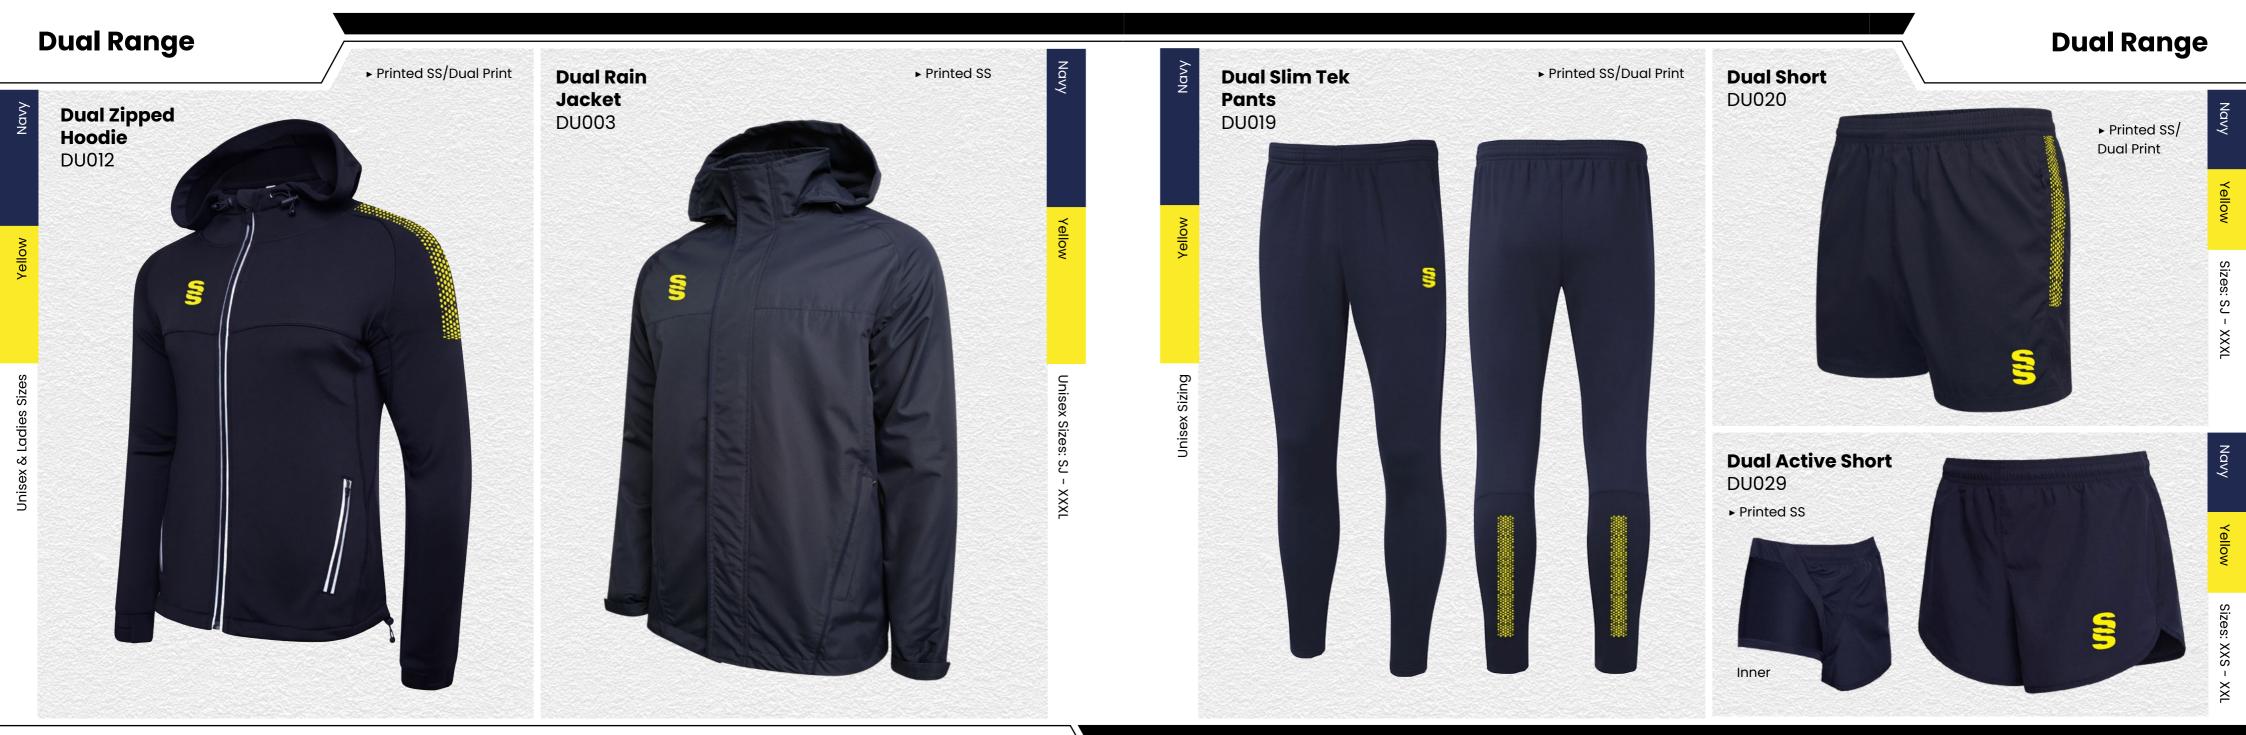

## B TRAINING RANGE

Blade is a unique stock training range, available in 12 different colourways.

SURRIDGE

**Dual Range** 

# TRAINING RANGE

.

S

YOUR COLOURS

We can also produce a bespoke print with a minimum of 100 prints (50 garments).

All products showing the unbranded logo are available without the SS logo.