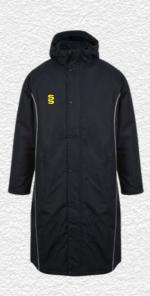

#### Full Length Sub Coat BEHR001

Printed SS

This item may be available with trims. If applicable, you may choose your own colour and customise the position in the personalise menu. Image may not reflect your chosen colour and is for illustration purposes only.

This item may be available with trims. If applicable, you may choose your own colour and customise the position in the personalise menu. Image may not reflect your chosen colour and is for illustration purposes only.