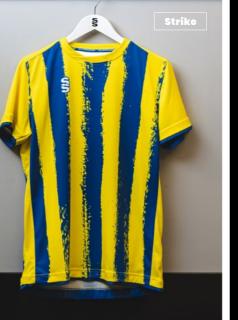

#### Mens and Womens bespoke football shirts.

Inter, Strike or Evolution Compliment your design with our stock range of shorts and socks.

## MAKE YOUR KIT STAND OUT!

The Range has been created with you in mind, **INCLUDING** the option too add your:

• LOGO/S • CLUB CREST/S • NAMES • NUMBER/S • SPONSOR/S

As many or as few as you'd prefer in a limitless range of colours.