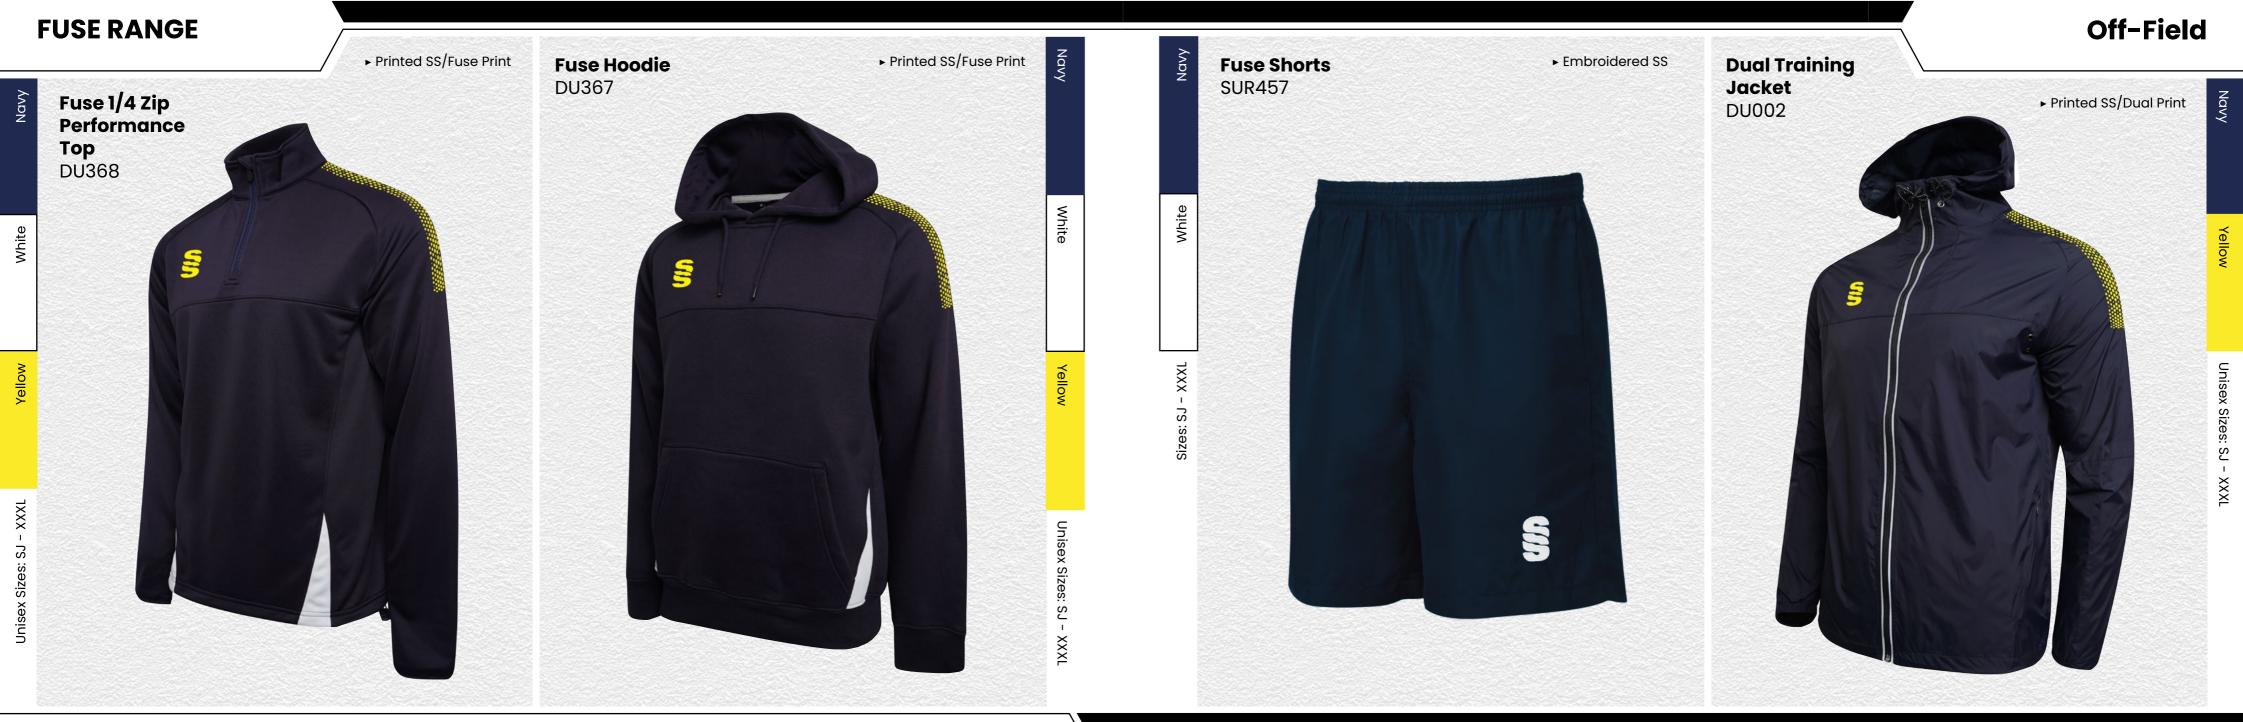

## B TRAINING RANGE

Blade is a unique stock training range, available in 12 different colourways.

SURRIDGE

**Dual Range** 

# TRAINING RANGE

.

S

YOUR COLOURS

We can also produce a bespoke print with a minimum of 100 prints (50 garments).

All products showing the unbranded logo are available without the SS logo.

## Outerwear