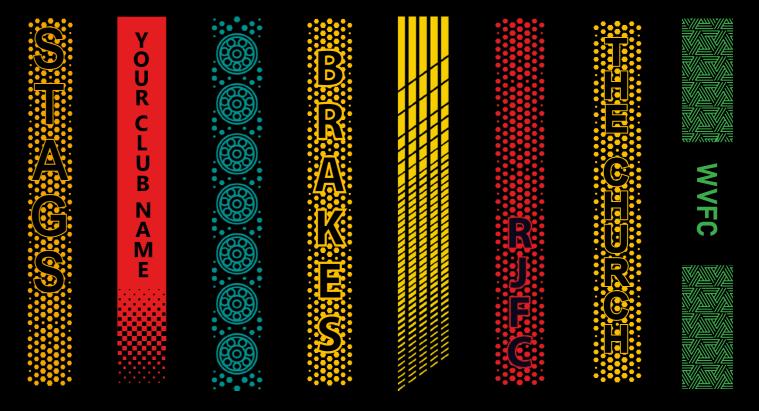

## B TRAINING RANGE

Blade is a unique stock training range, available in 12 different colourways.

SURRIDGE

**Dual Range** 

# TRAINING RANGE

.

S

YOUR COLOURS

We can also produce a bespoke print with a minimum of 100 prints (50 garments).

All products showing the unbranded logo are available without the SS logo.