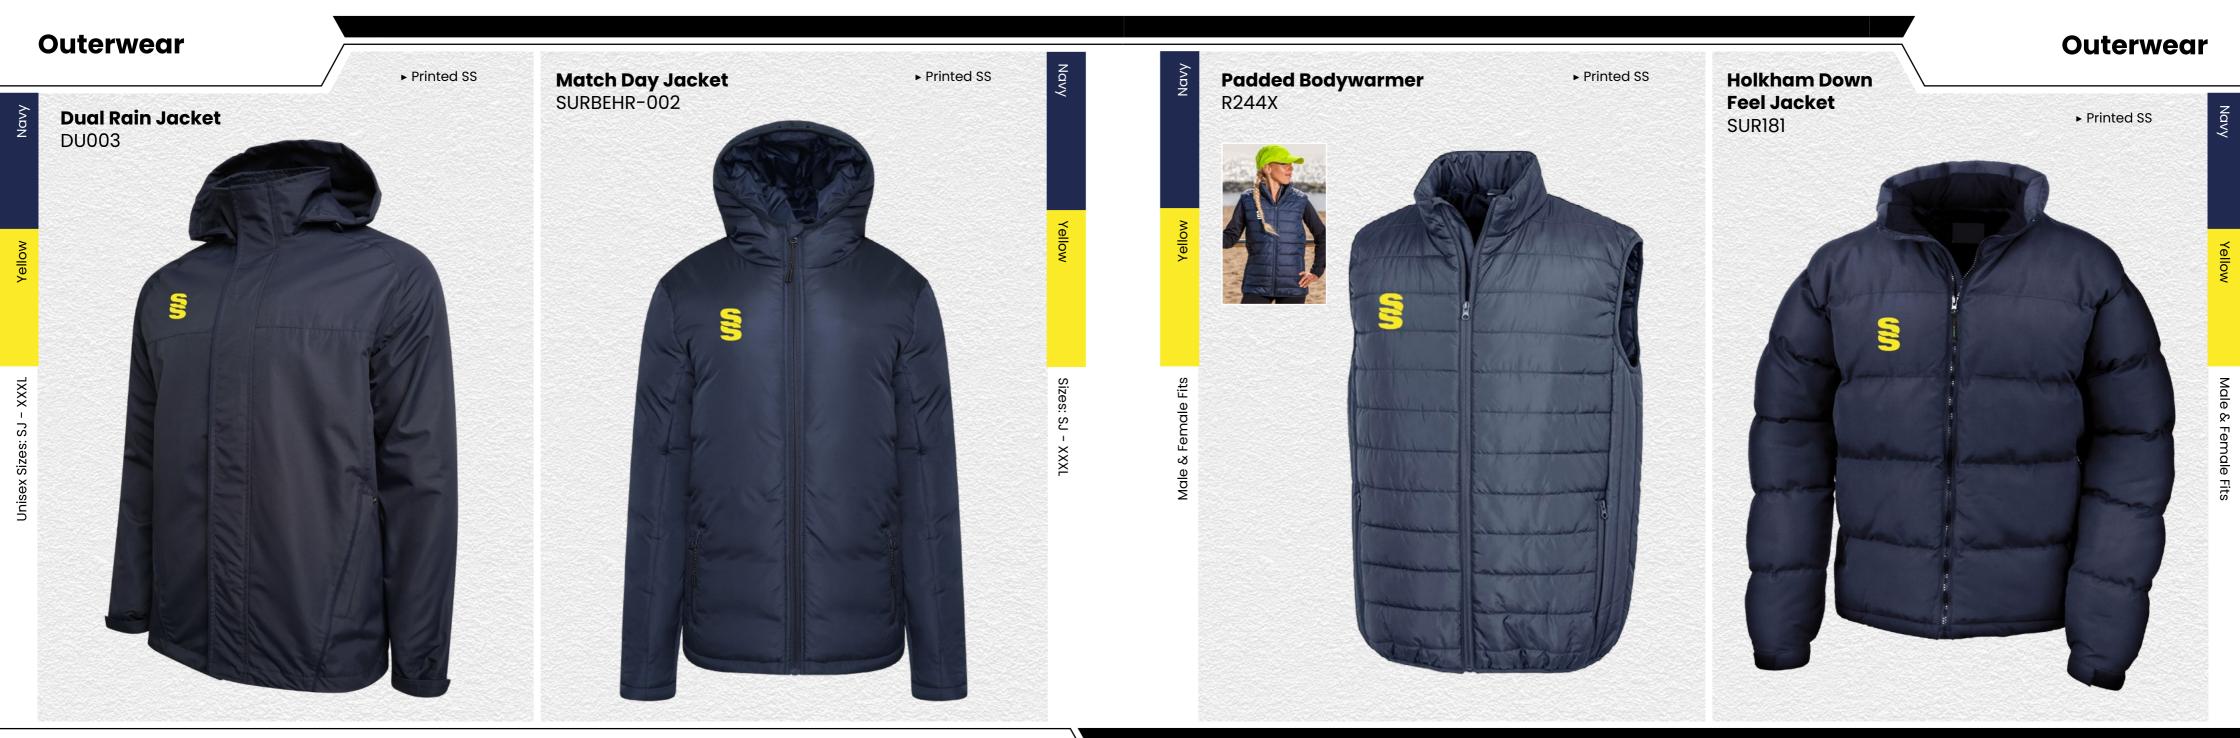

Range.





## **Bespoke Training**

SS

## Create your own BESPOKE TRAINING KIT

Compliment your kits with our range of bespoke training wear

- HOODIES
- **SHORTS**
- TEK PANTS
- QUARTER ZIPS
- LEGGINGS
- ► T-SHIRTS

Surridge Sport YOUR KIT YOUR WAY



Compliment your design with our stock range of shorts and socks For more details visit our website www.surridgesport.com/kitbuilder

## **Bespoke Training**

S

## **Blade Range**

## B TRAINING RANGE

Blade is a unique stock training range, available in 12 different colourways.



SURRIDGE







**Dual Range** 

# TRAINING RANGE

.

S

YOUR COLOURS





We can also produce a bespoke print with a minimum of 100 prints (50 garments).





All products showing the unbranded logo are available without the SS logo.









## Outerwear









#### Full Length Sub Coat BEHR001

Printed SS

This item may be available with trims. If applicable, you may choose your own colour and customise the position in the personalise menu. Image may not reflect your chosen colour and is for illustration purposes only.







This item may be available with trims. If applicable, you may choose your own colour and customise the position in the personalise menu. Image may not reflect your chosen colour and is for illustration purposes only.

## Outerwear

## Socks/Hats/Caps

**Playing Socks** 

SURF006

► Go online for our

full range of colours

SS Logo to rear of ankle

> Compression zones add extra support and stability





## Premier Short Sleeve Sug SUR319

Printed Surridge logo



Premier Short Pant Sug SUR320

Printed Surridge logo

Al