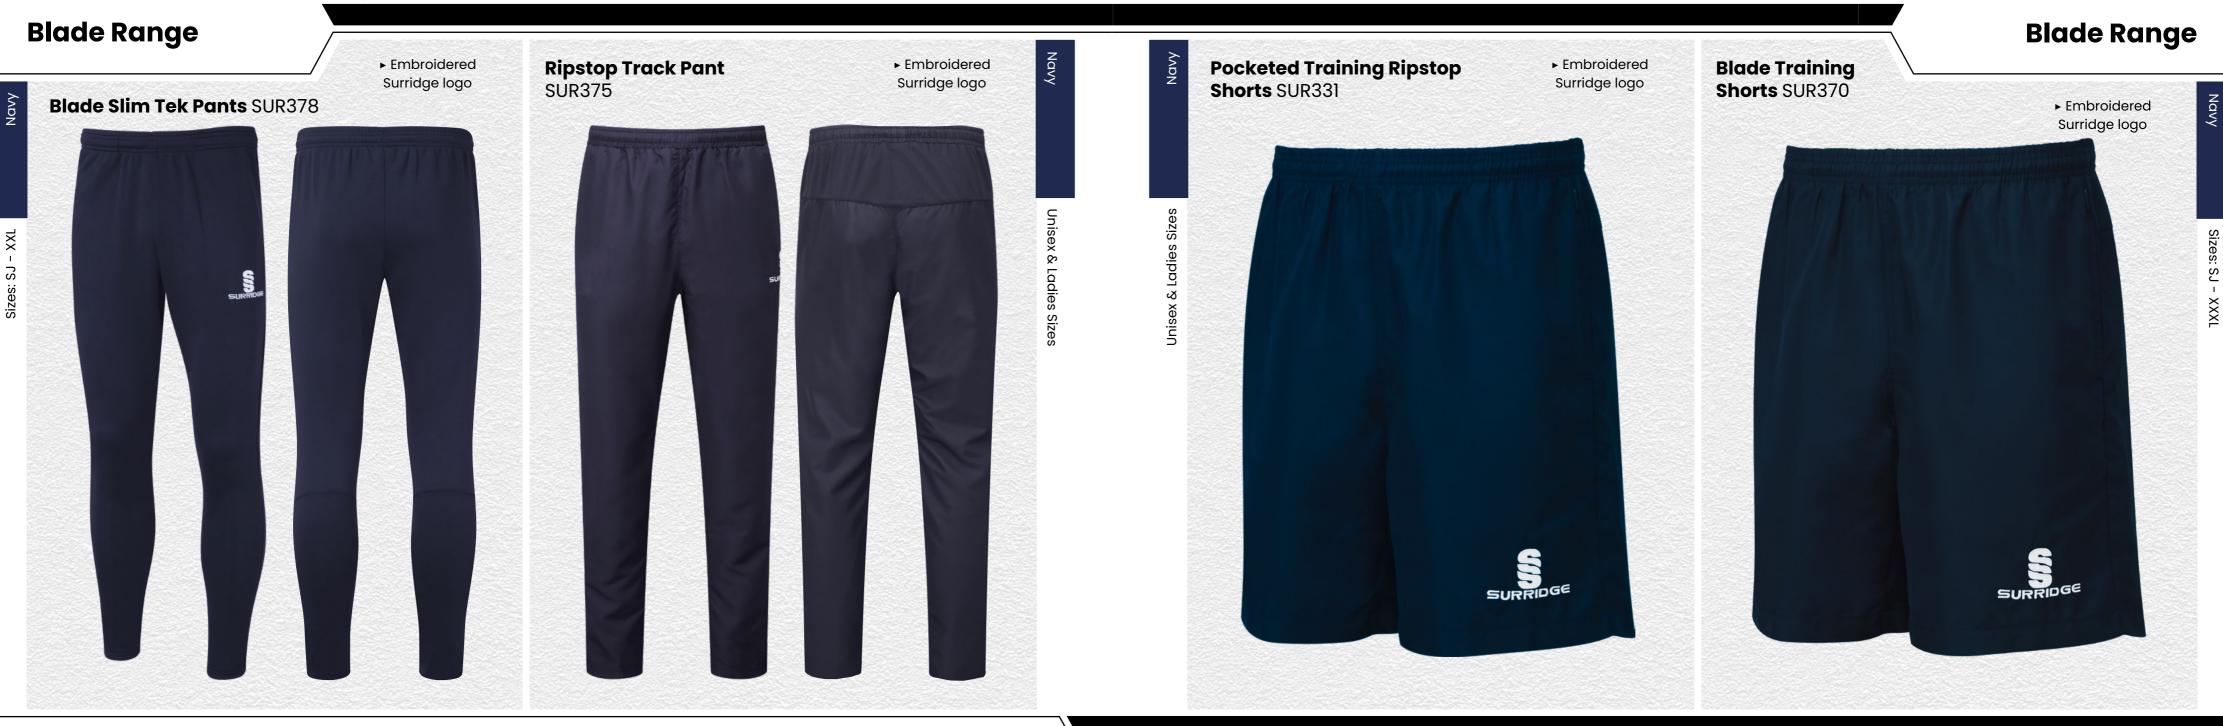

## **Blade Range**

## B TRAINING RANGE

Blade is a unique stock training range, available in 12 different colourways.

SURRIDGE

**Dual Range** 

# TRAINING RANGE

.

S

YOUR COLOURS

We can also produce a bespoke print with a minimum of 100 prints (50 garments).

All products showing the unbranded logo are available without the SS logo.