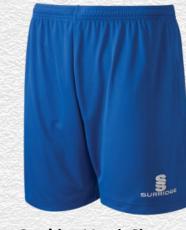

## **Finishing touches:** Add your stock shorts and socks

Complete your bespoke football kit by adding Surridge Sports **stock range** of **shorts** and **socks**. See examples below:

Surridge Match Short SURF005