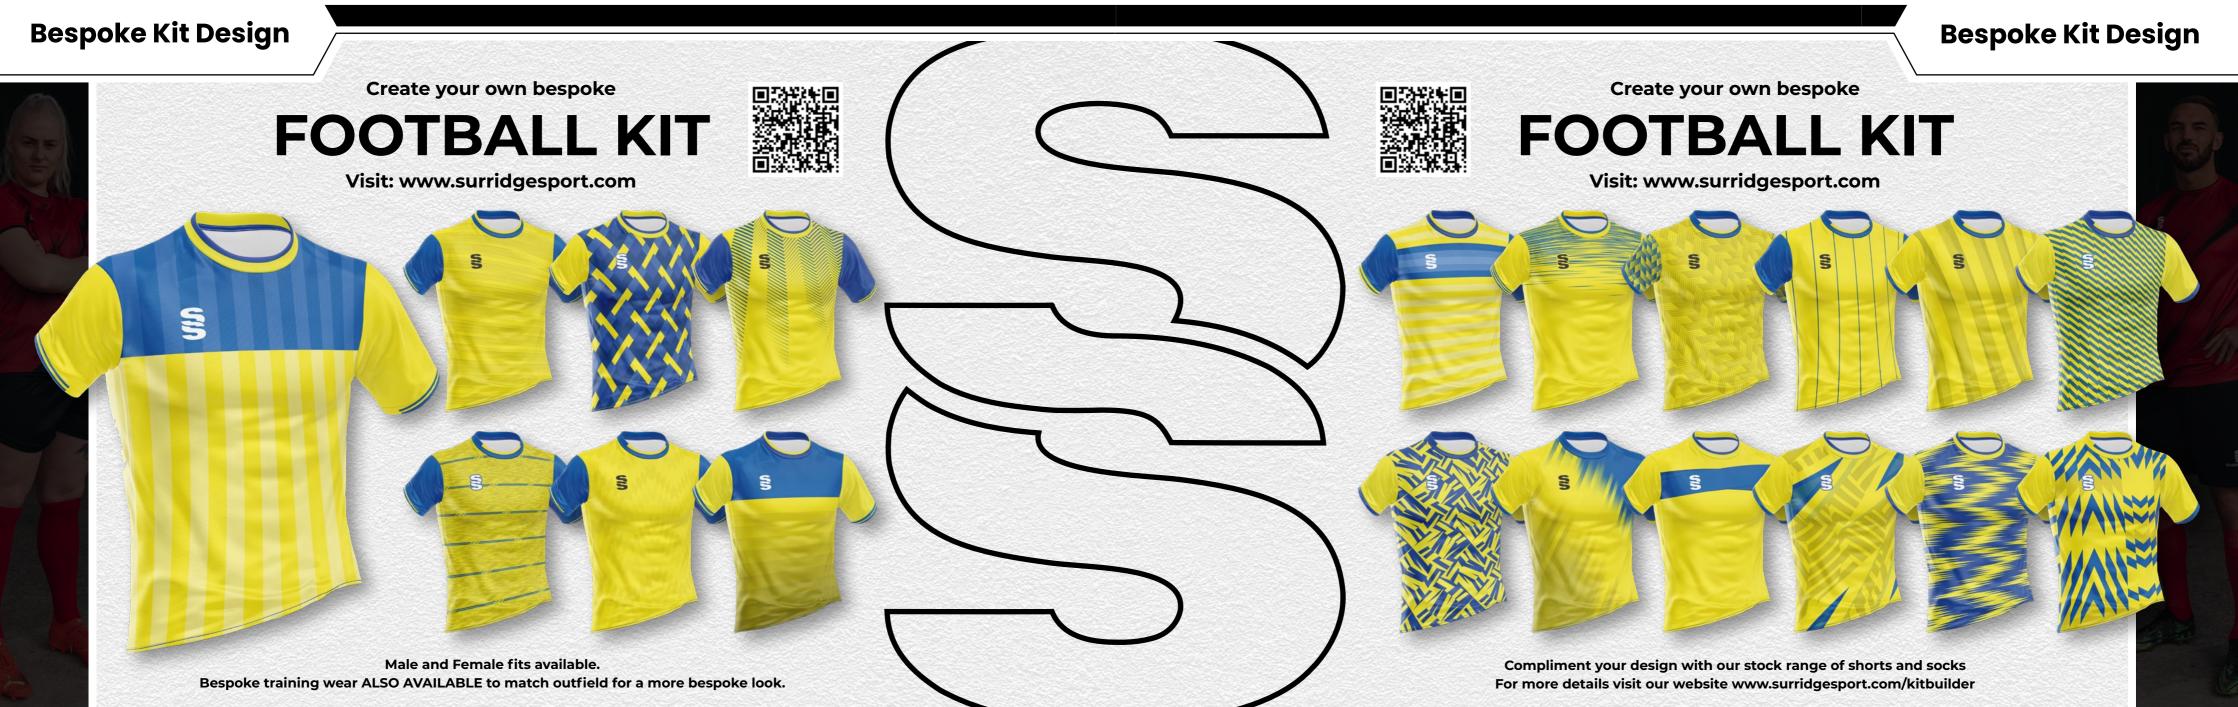

#### Mens and Womens bespoke football shirts.

Inter, Strike or Evolution Compliment your design with our stock range of shorts and socks.

## MAKE YOUR KIT STAND OUT!

The Range has been created with you in mind, **INCLUDING** the option too add your:

• LOGO/S • CLUB CREST/S • NAMES • NUMBER/S • SPONSOR/S

As many or as few as you'd prefer in a limitless range of colours.

## **Finishing touches:** Add your stock shorts and socks

Complete your bespoke football kit by adding Surridge Sports **stock range** of **shorts** and **socks**. See examples below:

Surridge Match Short SURF005

Classic Short SURF026 Surridge Match Sock SURF006 Surridge Single Band Sock SURF027

Also available: Surridge Womens Match Short SUB-C-SHORTS-W005. Please note: These are NOT part of the Surridge Stock Range.