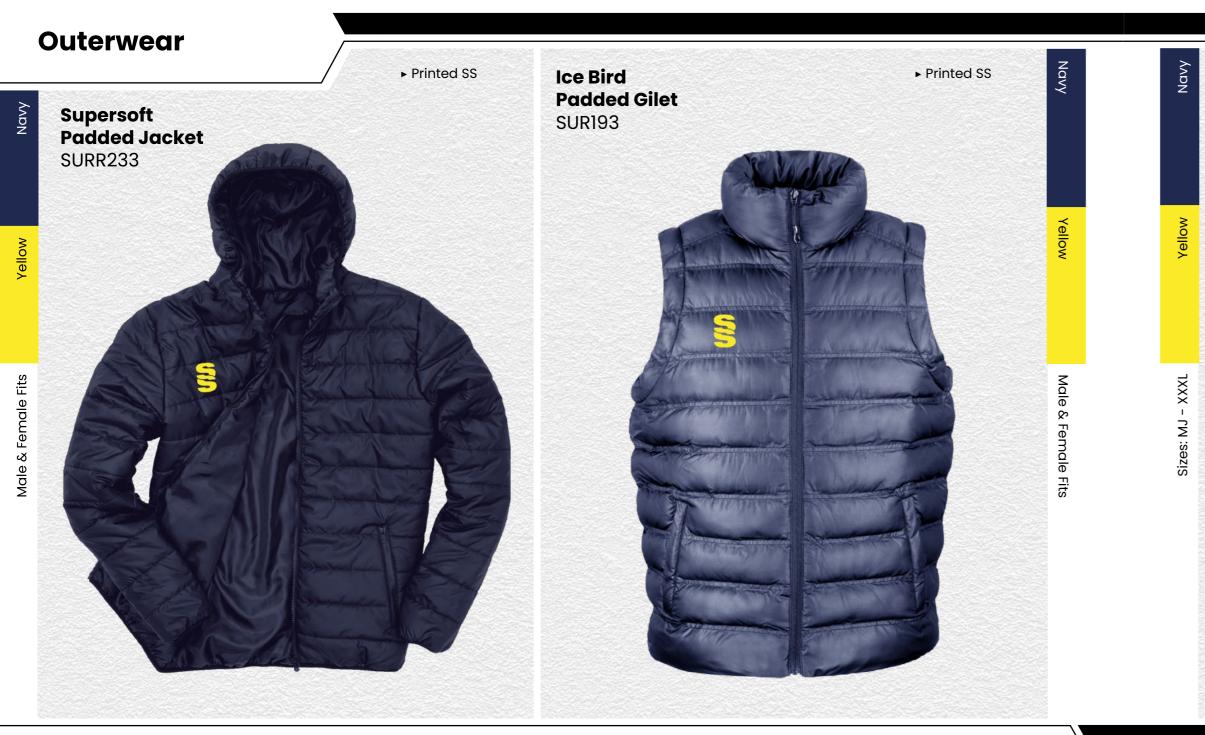

nge.





## **Bespoke Training**

SS

## Create your own BESPOKE TRAINING KIT

Compliment your kits with our range of bespoke training wear

- HOODIES
- **SHORTS**
- TEK PANTS
- QUARTER ZIPS
- LEGGINGS
- ► T-SHIRTS

Surridge Sport YOUR KIT YOUR WAY



Compliment your design with our stock range of shorts and socks For more details visit our website www.surridgesport.com/kitbuilder

## **Bespoke Training**

S

## **Blade Range**

## B TRAINING RANGE

Blade is a unique stock training range, available in 12 different colourways.



SURRIDGE







**Dual Range** 

# TRAINING RANGE

.

S

YOUR COLOURS





We can also produce a bespoke print with a minimum of 100 prints (50 garments).





All products showing the unbranded logo are available without the SS logo.









## Outerwear









#### Full Length Sub Coat BEHR001

Printed SS

This item may be available with trims. If applicable, you may choose your own colour and customise the position in the personalise menu. Image may not reflect your chosen colour and is for illustration purposes only.







This item may be available with trims. If applicable, you may choose your own colour and customise the position in the personalise menu. Image may not reflect your chosen colour and is for illustration purposes only.

## Outerwear

## Socks/Hats/Caps

**Playing Socks** 

SURF006

► Go online for our

full range of colours

SS Logo to rear of ankle

> Compression zones add extra support and stability





## Premier Short Sleeve Sug SUR319

Printed Surridge logo



Premier Short Pant Sug SUR320

Printed Surridge logo

All