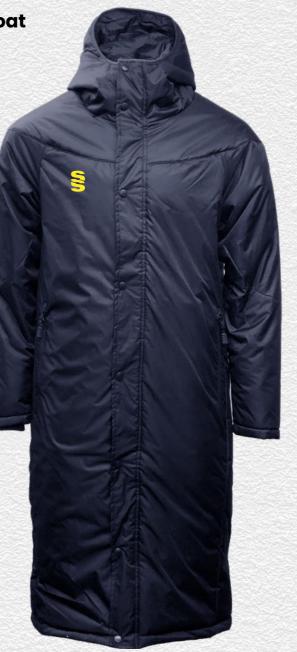

#### Full Length Sub Coat BEHR001

Printed SS

This item may be available with trims. If applicable, you may choose your own colour and customise the position in the personalise menu. Image may not reflect your chosen colour and is for illustration purposes only.

This item may be available with trims. If applicable, you may choose your own colour and customise the position in the personalise menu. Image may not reflect your chosen colour and is for illustration purposes only.