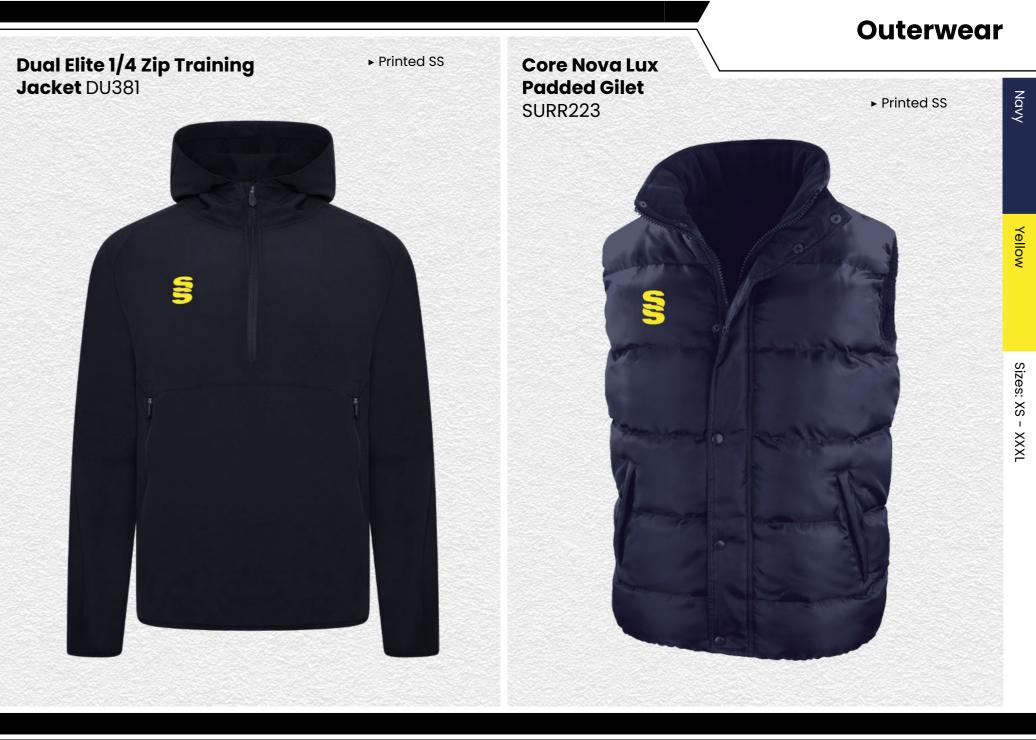

k Range.





## **Bespoke Training**

SS

## Create your own BESPOKE TRAINING KIT

Compliment your kits with our range of bespoke training wear

- HOODIES
- **SHORTS**
- TEK PANTS
- QUARTER ZIPS
- LEGGINGS
- ► T-SHIRTS

Surridge Sport YOUR KIT YOUR WAY



Compliment your design with our stock range of shorts and socks For more details visit our website www.surridgesport.com/kitbuilder

## **Bespoke Training**

S

## **Blade Range**

## B TRAINING RANGE

Blade is a unique stock training range, available in 12 different colourways.



SURRIDGE







**Dual Range** 

# TRAINING RANGE

.

S

YOUR COLOURS





We can also produce a bespoke print with a minimum of 100 prints (50 garments).





All products showing the unbranded logo are available without the SS logo.









## Outerwear









#### Full Length Sub Coat BEHR001

Printed SS

This item may be available with trims. If applicable, you may choose your own colour and customise the position in the personalise menu. Image may not reflect your chosen colour and is for illustration purposes only.







This item may be available with trims. If applicable, you may choose your own colour and customise the position in the personalise menu. Image may not reflect your chosen colour and is for illustration purposes only.

## Outerwear

## Socks/Hats/Caps

**Playing Socks** 

SURF006

► Go online for our

full range of colours

SS Logo to rear of ankle

> Compression zones add extra support and stability





## Premier Short Sleeve Sug SUR319

Printed Surridge logo



Premier Short Pant Sug SUR320

Printed Surridge logo