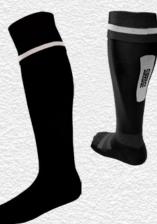

## Socks/Hats/Caps

**Playing Socks** 

SURF006

► Go online for our

full range of colours

SS Logo to rear of ankle

> Compression zones add extra support and stability