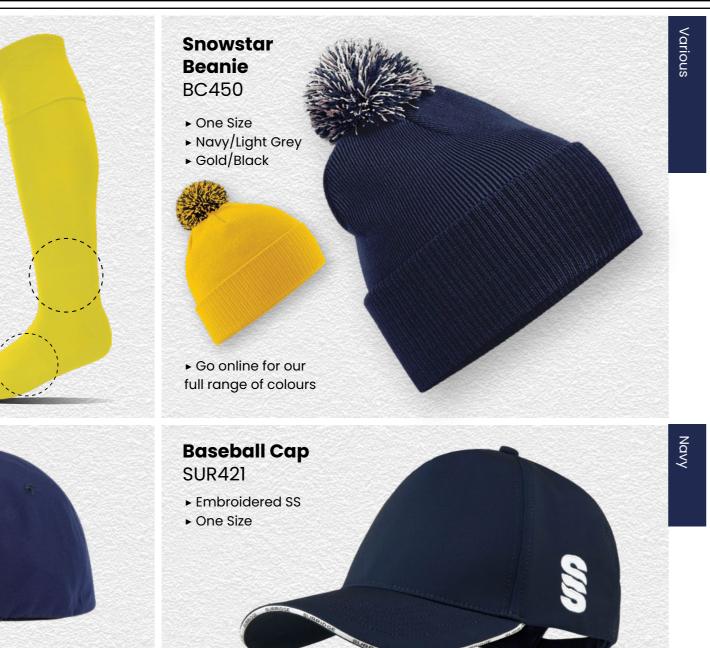

## Socks/Hats/Caps

**Playing Socks** 

SURF006

► Go online for our

full range of colours

SS Logo to rear of ankle

> Compression zones add extra support and stability