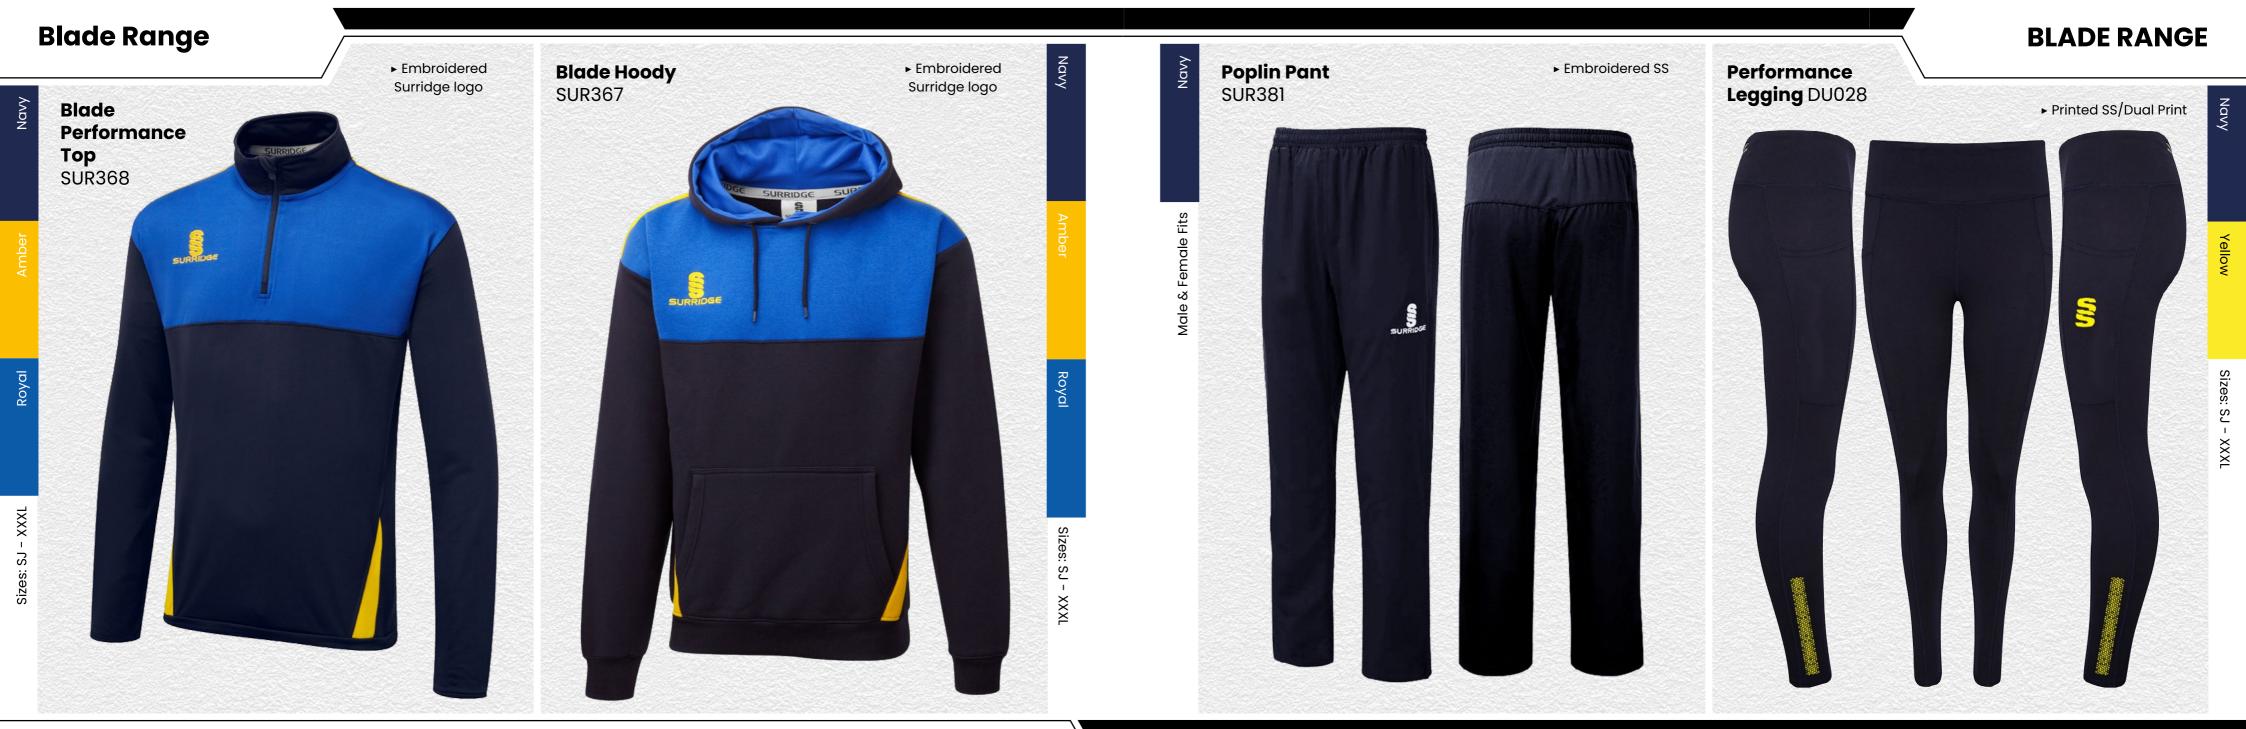

## **Blade Range**

## B TRAINING RANGE

Blade is a unique stock training range, available in 12 different colourways.

SURRIDGE

**Dual Range** 

# TRAINING RANGE

.

S

YOUR COLOURS

We can also produce a bespoke print with a minimum of 100 prints (50 garments).

All products showing the unbranded logo are available without the SS logo.