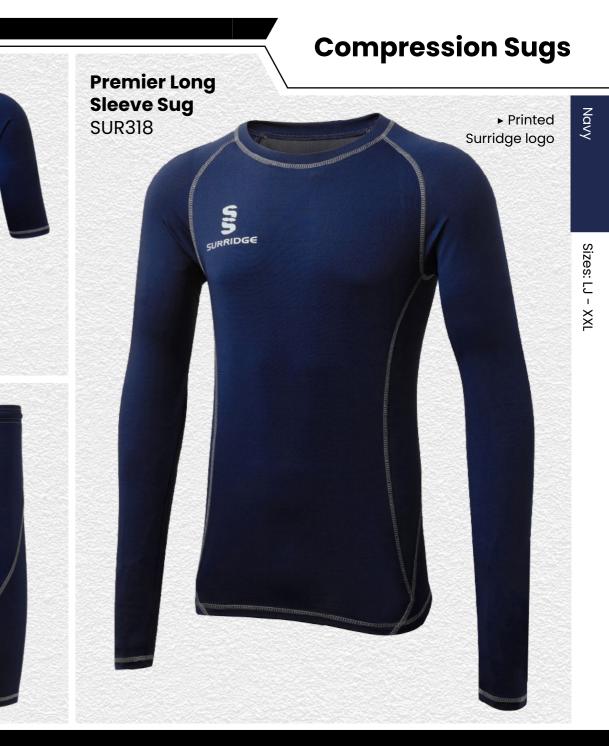

## Premier Short Sleeve Sug SUR319

Printed Surridge logo

Premier Short Pant Sug SUR320

Printed Surridge logo

All items on this page available in 17 SURRIDGE COLOUR OPTIONS