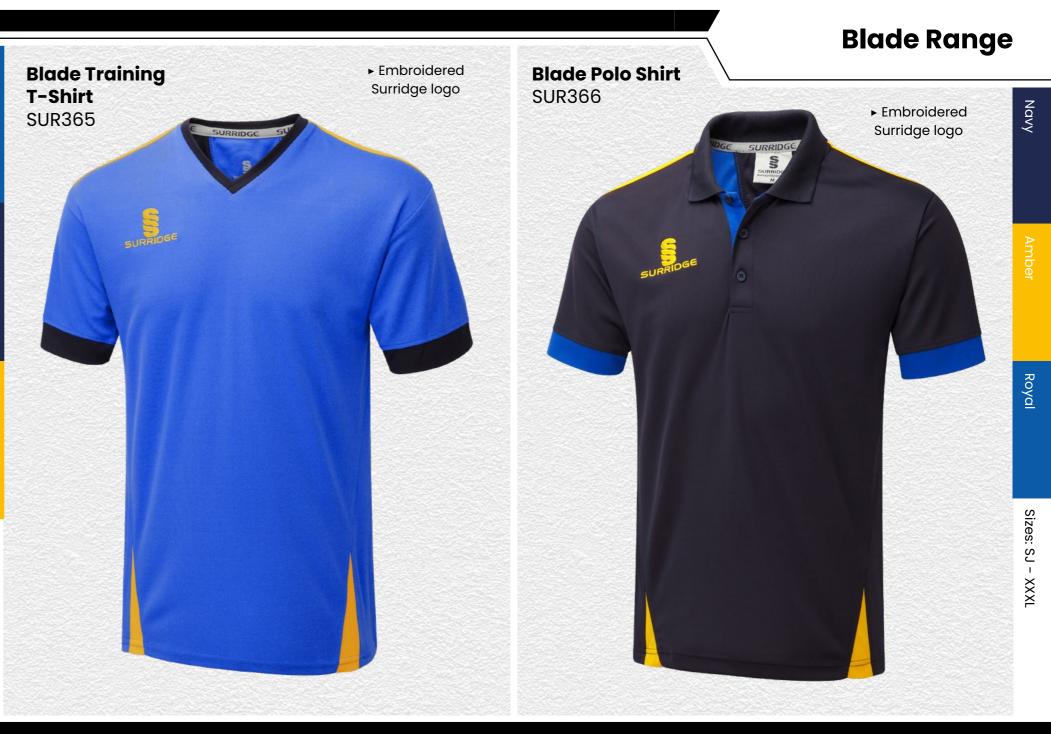

## **Blade Range**

## B TRAINING RANGE

Blade is a unique stock training range, available in 12 different colourways.

SURRIDGE

**Dual Range** 

# TRAINING RANGE

.

S

YOUR COLOURS

We can also produce a bespoke print with a minimum of 100 prints (50 garments).

All products showing the unbranded logo are available without the SS logo.