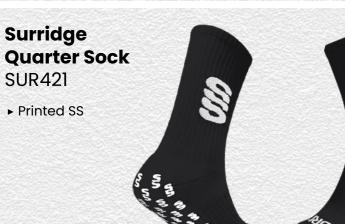

the personalise menu. Image may not reflect your chosen colour and is for illustration purposes only.







This item may be available with trims. If applicable, you may choose your own colour and customise the position in the personalise menu. Image may not reflect your chosen colour and is for illustration purposes only.

#### Outerwear

#### Socks/Hats/Caps

**Playing Socks** 

► Go online for our

full range of colours

SURF006

Siz

## s: 12-2, 3-6 & 7-11

SS Logo to rear of ankle

> Compression zones add extra support and stability





#### Premier Short Sleeve Sug SUR319

Printed Surridge logo



Premier Short Pant Sug SUR320

Printed Surridge logo

All items on this page available in 17 SURRIDGE COLOUR OPTIONS





#### Shorts/Socks/Bags





Surridge

SUR421

► Printed SS

Siz



3

#### **Small Holdall** SUR364

- ► Printed Surridge logo
- ▶ Size: 64cm x 27cm x 30cm

àC

- **Dual Backpack** DU004
- ► Printed Surridge logo
- Available unbranded
- ▶ Size: 55cm x 38cm



**3**,06E

Black



Britannia Centre, Network 65 Business Park, Burnley, Lancashire, BB11 5ST

**tel:** +44 (0) 1282 418 418 **fax:** +44 (0) 1282 418 419

online: www.surridgesport.com email: sales@surridgesport.com twitter: @surridgesport facebook: Surridge Sport

All information within this catalogue was correct at the time of production & is subject to change without prior notice.