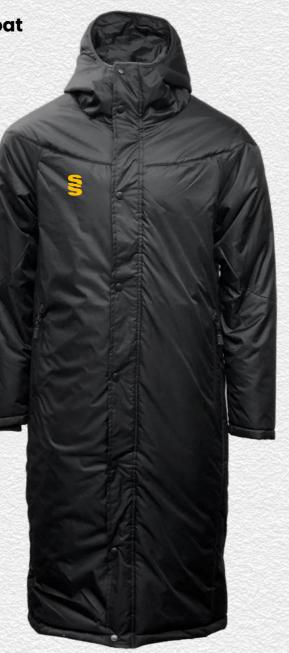

#### Full Length Sub Coat BEHR001

Printed SS

This item may be available with trims. If applicable, you may choose your own colour and customise the position in the personalise menu. Image may not reflect your chosen colour and is for illustration purposes only.

This item may be available with trims. If applicable, you may choose your own colour and customise the position in the personalise menu. Image may not reflect your chosen colour and is for illustration purposes only.