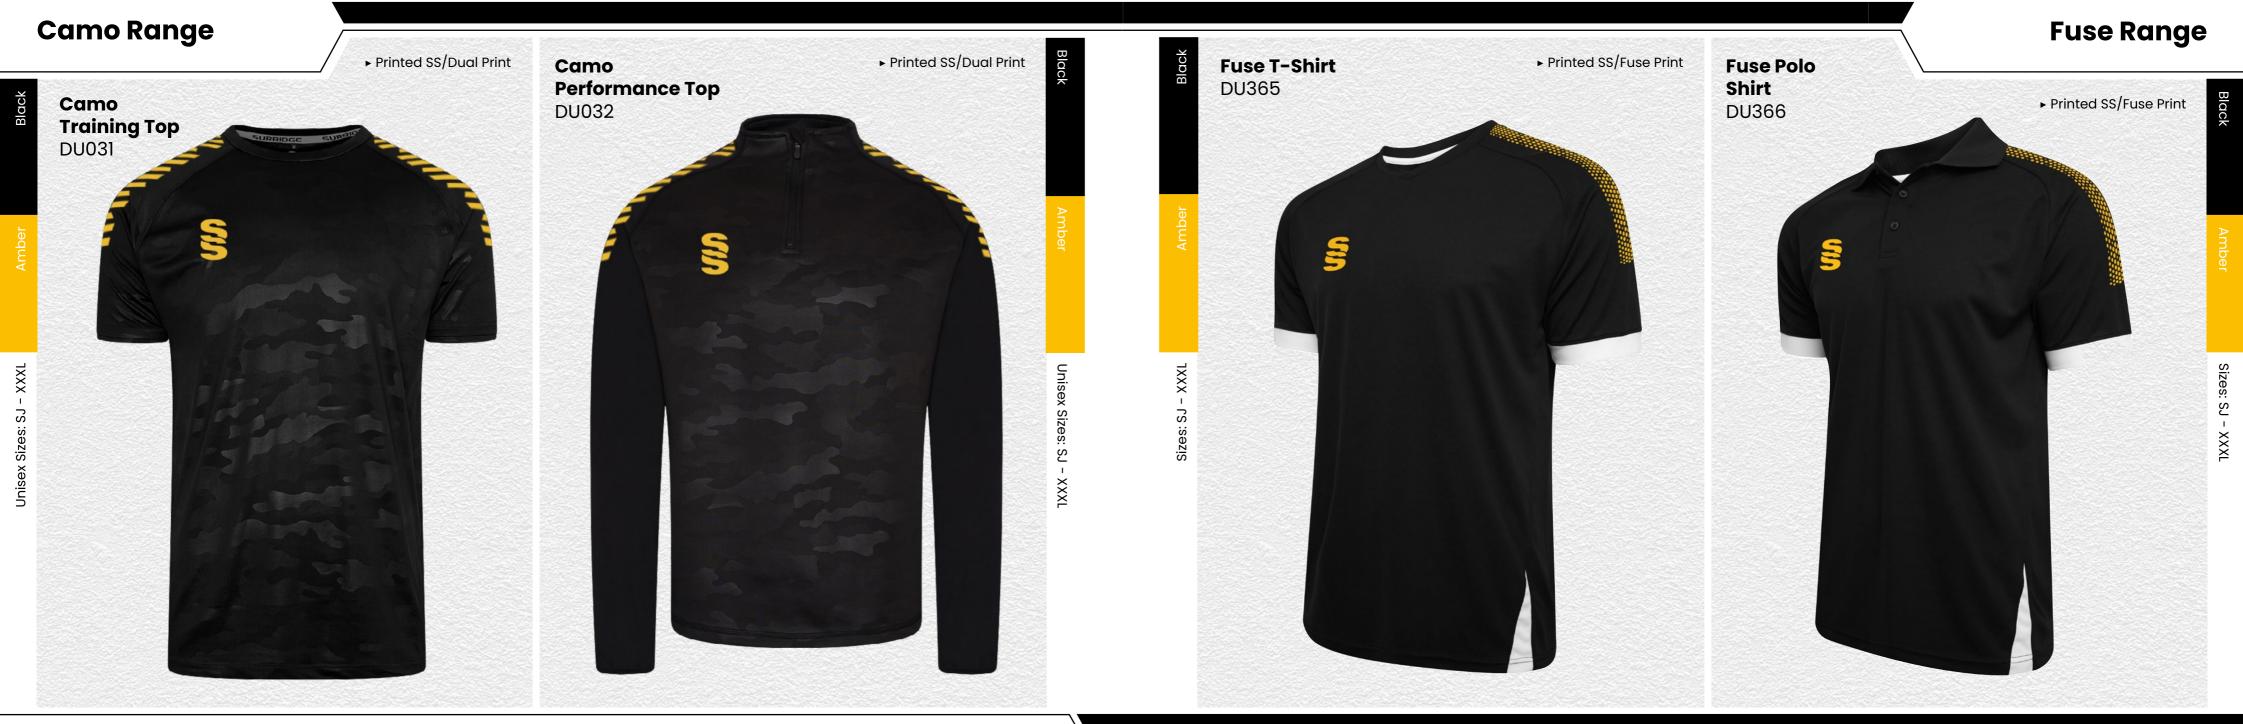

design YOUR KIT YOUR WAY





#### **Bespoke Training**

SIN

#### Create your own BESPOKE TRAINING KIT

**Compliment your** sports kits with our range of bespoke training wear

- HOODIES
- TEK PANTS
- SKORTS
- QUARTER ZIPS
- T-SHIRTS
- SHORTS

#### Surridge Sport YOUR KIT YOUR WAY



#### **Blade Range**



 $\square$ 

 $\square$ 

Blade is a unique stock training range, available in 12 different colourways. SURRIDGE

Crafted by Surridge









► Embroidered Surridge logo



#### Blade Range

▶ Embroidered Surridge logo





#### **Dual Range**

### TRAININ

RAL

#### YOUR COLOURS

visit: www.surridgesport.com tel: 01282 418 418 email: sales@surridgesport.com

3

**Dual Range** 



We can also produce a bespoke print with a minimum of 100 prints (50 garments).



**UN BRANDED** 













#### Full Length Sub Coat BEHR001

Printed SS

This item may be available with trims. If applicable, you may choose your own colour and customise the position in the personalise menu. Image may not reflect your chosen colour and is for illustration purposes only.







This item may be available with trims. If applicable, you may choose your own colour and customise the position in the personalise menu. Image may not reflect your chosen colour and is for illustration purposes only.

#### Outerwear

#### Socks/Hats/Caps

**Playing Socks** 

► Go online for our

full range of colours

SURF006

Siz

## s: 12-2, 3-6 & 7-11

SS Logo to rear of ankle

> Compression zones add extra support and stability





#### Premier Short Sleeve Sug SUR319

Printed Surridge logo



Premier Short Pan