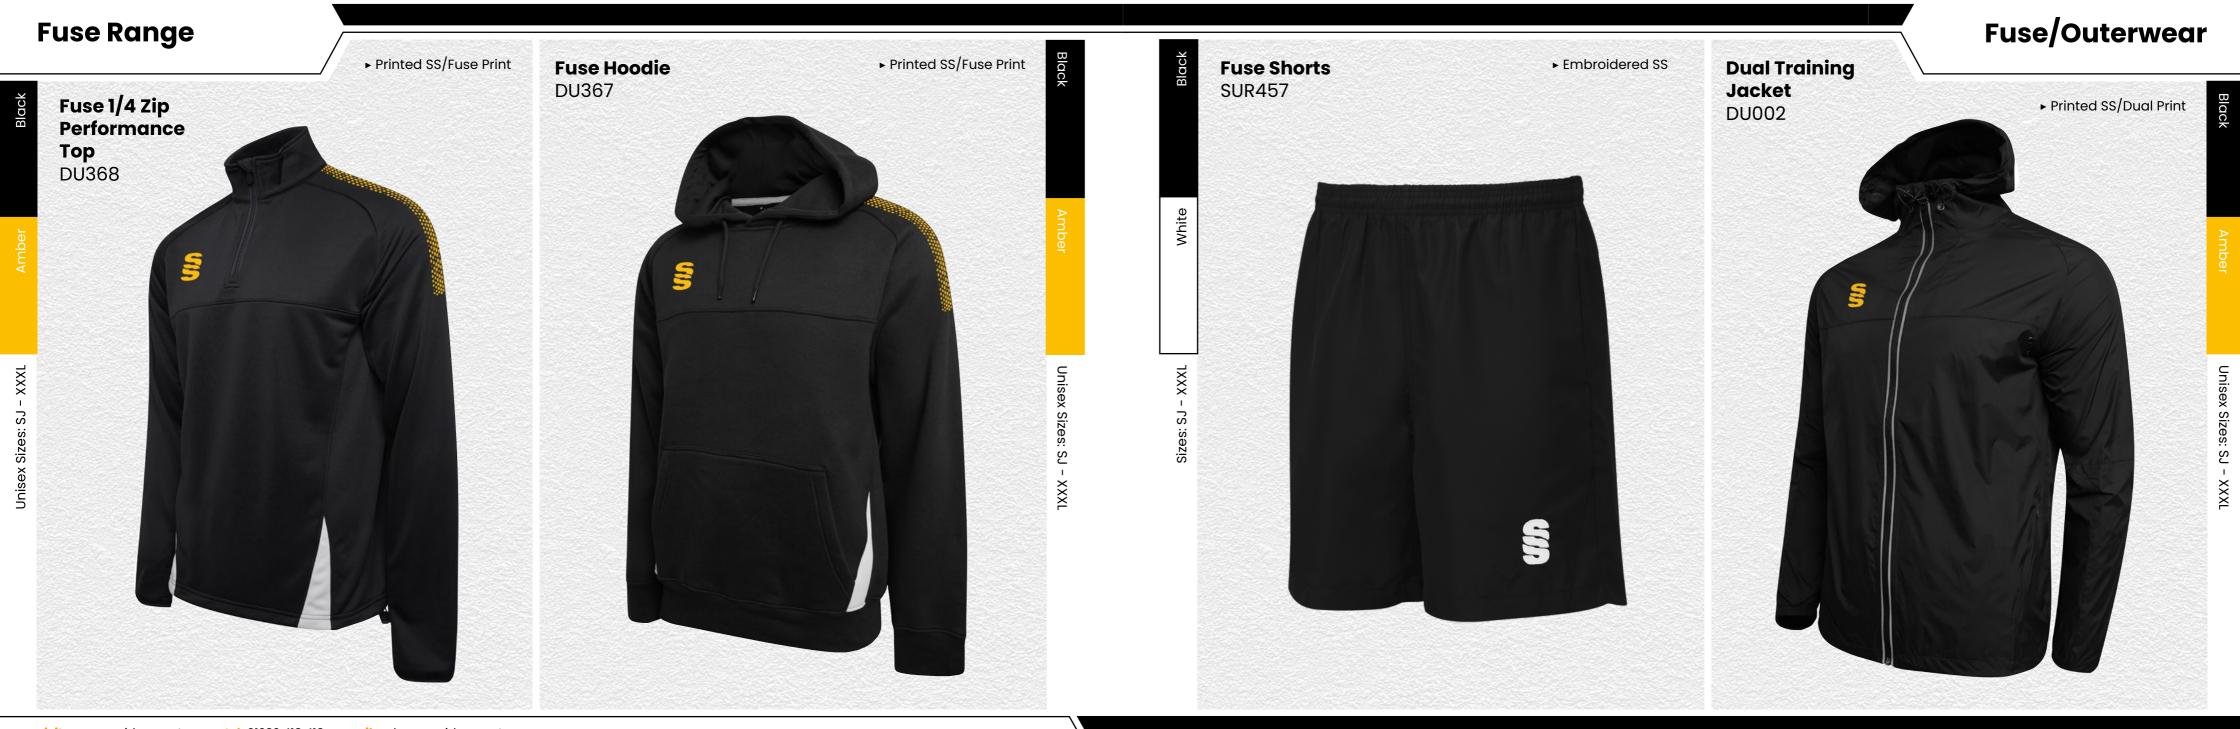

esign YOUR KIT YOUR WAY





#### **Bespoke Training**

SIN

#### Create your own BESPOKE TRAINING KIT

**Compliment your** sports kits with our range of bespoke training wear

- HOODIES
- TEK PANTS
- SKORTS
- QUARTER ZIPS
- T-SHIRTS
- SHORTS

#### Surridge Sport YOUR KIT YOUR WAY



#### **Blade Range**



 $\square$ 

 $\square$ 

Blade is a unique stock training range, available in 12 different colourways. SURRIDGE

Crafted by Surridge









► Embroidered Surridge logo



#### Blade Range

▶ Embroidered Surridge logo





#### **Dual Range**

### TRAININ

RAL

#### YOUR COLOURS

visit: www.surridgesport.com tel: 01282 418 418 email: sales@surridgesport.com

3

**Dual Range** 



We can also produce a bespoke print with a minimum of 100 prints (50 garments).



**UN BRANDED** 













#### Full Length Sub Coat BEHR001

Printed SS

This item may be available with trims. If applicable, you may choose your own colour and customise the position in the personalise menu. Image may not reflect your chosen colour and is for illustration purposes only.







This item may be available with trims. If applicable, you may choose your own colour and customise the position in the personalise menu. Image may not reflect your chosen colour and is for illustration purposes only.

#### Outerwear

#### Socks/Hats/Caps

**Playing Socks** 

► Go online for our

full range of colours

SURF006

Siz

## s: 12-2, 3-6 & 7-11

SS Logo to rear of ankle

> Compression zones add extra support and stability





#### Premier Short Sleeve Sug SUR319

Printed Surridge logo



Premier Short Pant