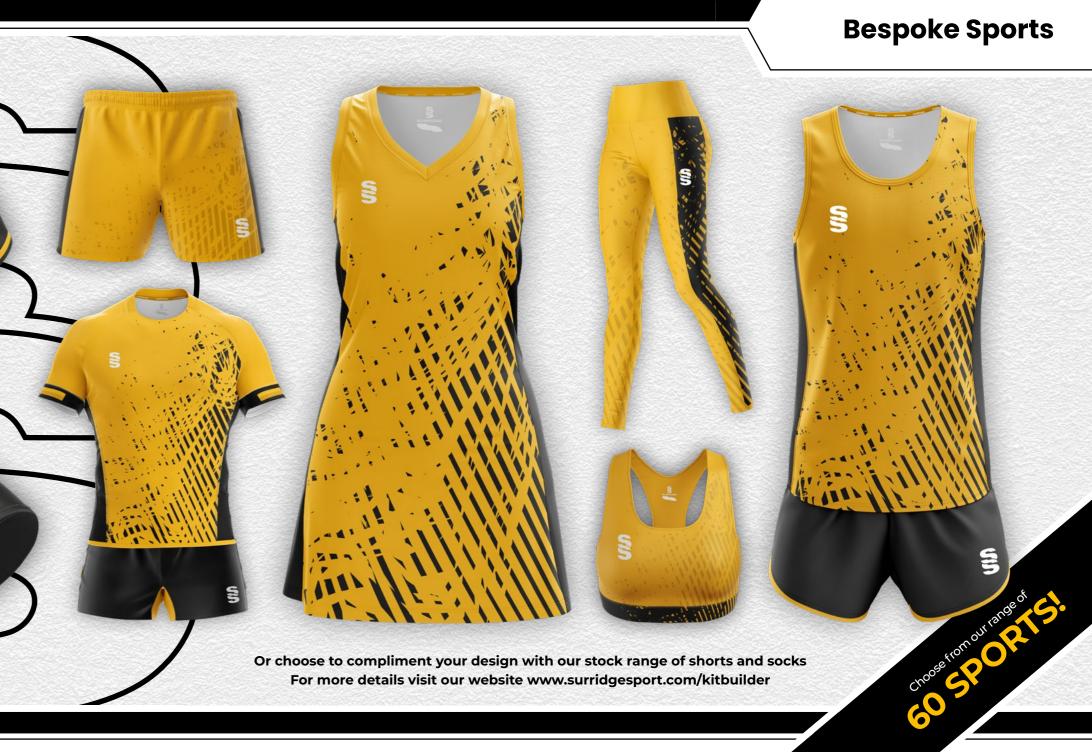

#### **Bespoke Sports**

#### Create your own

#### BESPOKE SPORTS **KIT**

With **60 SPORTS** 

to choose from, including:

- CRICKET
- **FOOTBALL**
- RUGBY
- HOCKEY
- NETBALL
- ATHLETICS
- BASKETBALL
- ROWING

with surridge sport, you can design YOUR KIT YOUR WAY