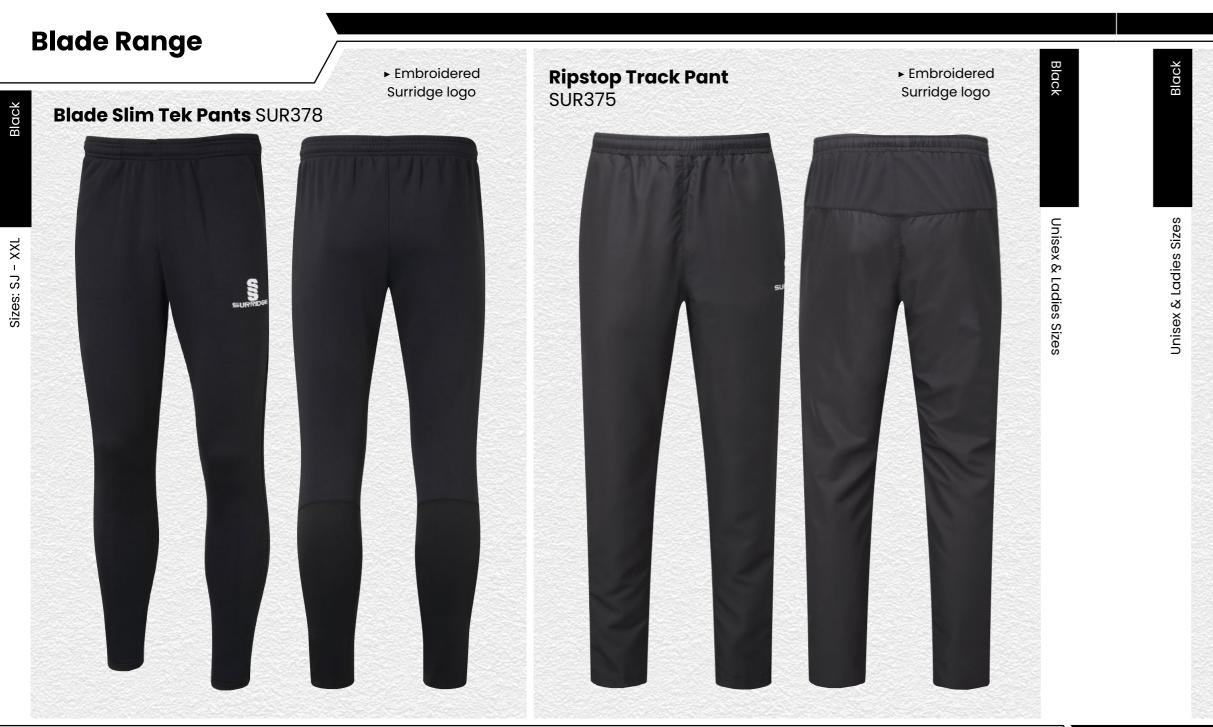

#### **Blade Range**

 $\square$ 

 $\square$ 

Blade is a unique stock training range, available in 12 different colourways. SURRIDGE

Crafted by Surridge

► Embroidered Surridge logo

#### Blade Range

▶ Embroidered Surridge logo