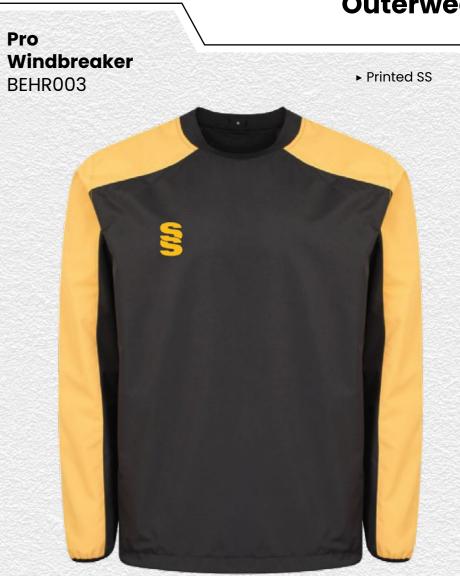

UR WAY



#### **Blade Range**



 $\square$ 

 $\square$ 

Blade is a unique stock training range, available in 12 different colourways. SURRIDGE

Crafted by Surridge









► Embroidered Surridge logo



#### Blade Range

▶ Embroidered Surridge logo





#### **Dual Range**

### TRAININ

RAL

#### YOUR COLOURS

visit: www.surridgesport.com tel: 01282 418 418 email: sales@surridgesport.com

3

**Dual Range** 



We can also produce a bespoke print with a minimum of 100 prints (50 garments).



**UN BRANDED** 













#### Full Length Sub Coat BEHR001

Printed SS

This item may be available with trims. If applicable, you may choose your own colour and customise the position in the personalise menu. Image may not reflect your chosen colour and is for illustration purposes only.







This item may be available with trims. If applicable, you may choose your own colour and customise the position in the personalise menu. Image may not reflect your chosen colour and is for illustration purposes only.

#### Outerwear

#### Socks/Hats/Caps

**Playing Socks** 

► Go online for our

full range of colours

SURF006

Siz

## s: 12-2, 3-6 & 7-11

SS Logo to rear of ankle

> Compression zones add extra support and stability





#### Premier Short Sleeve Sug SUR319

Printed Surridge logo



Premier Short Pant Sug SUR320

Printed Surridge logo

All items on this page available in 17 SURRIDGE COLOUR OPTIONS





#### Shorts/Socks/Bags





Surridge

SUR421

► Printed SS

Siz



3

#### **Small Holdall** SUR364

- ► Printed Surridge logo
- ▶ Size: 64cm x 27cm x 30cm

àC

- **Dual Ba