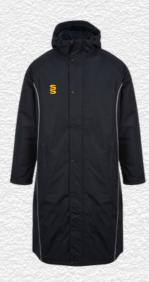

#### Full Length Sub Coat BEHR001

Printed SS

This item may be available with trims. If applicable, you may choose your own colour and customise the position in the personalise menu. Image may not reflect your chosen colour and is for illustration purposes only.

This item may be available with trims. If applicable, you may choose your own colour and customise the position in the personalise menu. Image may not reflect your chosen colour and is for illustration purposes only.