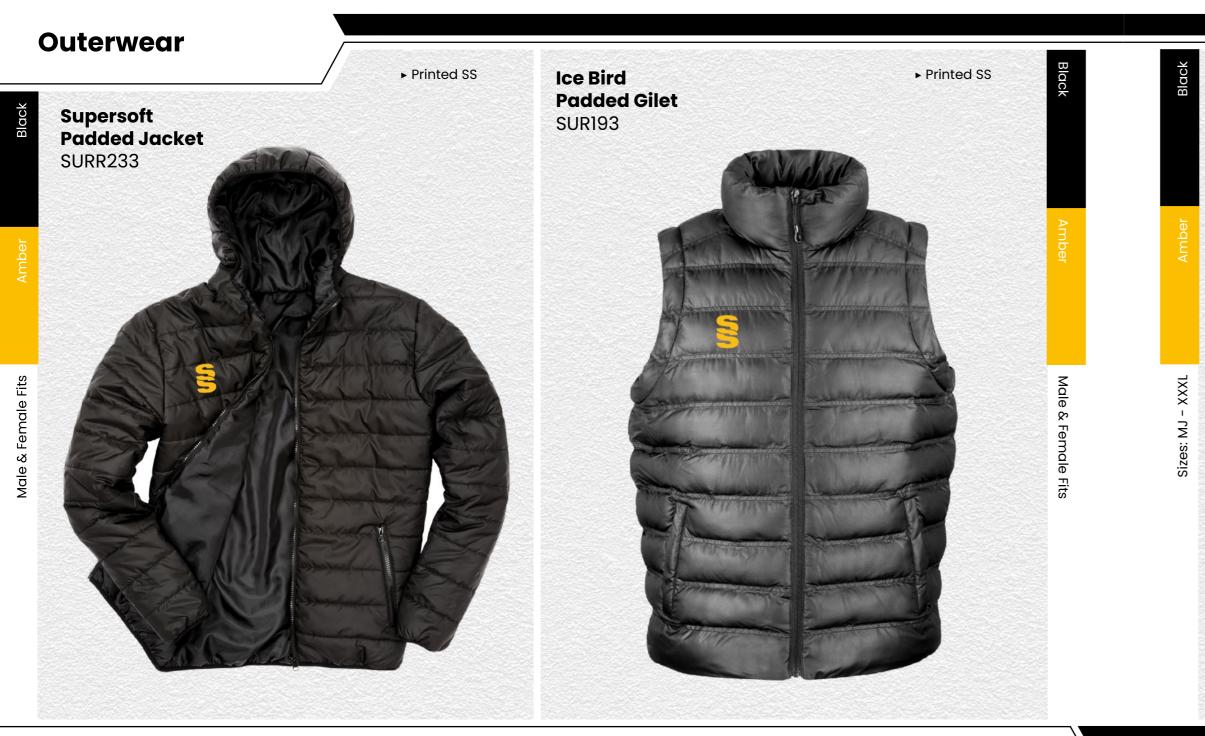

n YOUR KIT YOUR WAY





#### **Bespoke Training**

SIN

#### Create your own BESPOKE TRAINING KIT

**Compliment your** sports kits with our range of bespoke training wear

- HOODIES
- TEK PANTS
- SKORTS
- QUARTER ZIPS
- T-SHIRTS
- SHORTS

#### Surridge Sport YOUR KIT YOUR WAY



#### **Blade Range**



 $\square$ 

 $\square$ 

Blade is a unique stock training range, available in 12 different colourways. SURRIDGE

Crafted by Surridge









► Embroidered Surridge logo



#### Blade Range

▶ Embroidered Surridge logo





#### **Dual Range**

### TRAININ

RAL

#### YOUR COLOURS

visit: www.surridgesport.com tel: 01282 418 418 email: sales@surridgesport.com

3

**Dual Range** 



We can also produce a bespoke print with a minimum of 100 prints (50 garments).



**UN BRANDED** 













#### Full Length Sub Coat BEHR001

Printed SS

This item may be available with trims. If applicable, you may choose your own colour and customise the position in the personalise menu. Image may not reflect your chosen colour and is for illustration purposes only.







This item may be available with trims. If applicable, you may choose your own colour and customise the position in the personalise menu. Image may not reflect your chosen colour and is for illustration purposes only.

#### Outerwear

#### Socks/Hats/Caps

**Playing Socks** 

► Go online for our

full range of colours

SURF006

Siz

## s: 12-2, 3-6 & 7-11

SS Logo to rear of ankle

> Compression zones add extra support and stability





#### Premier Short Sleeve Sug SUR319

Printed Surridge logo



Premier Short Pant Sug