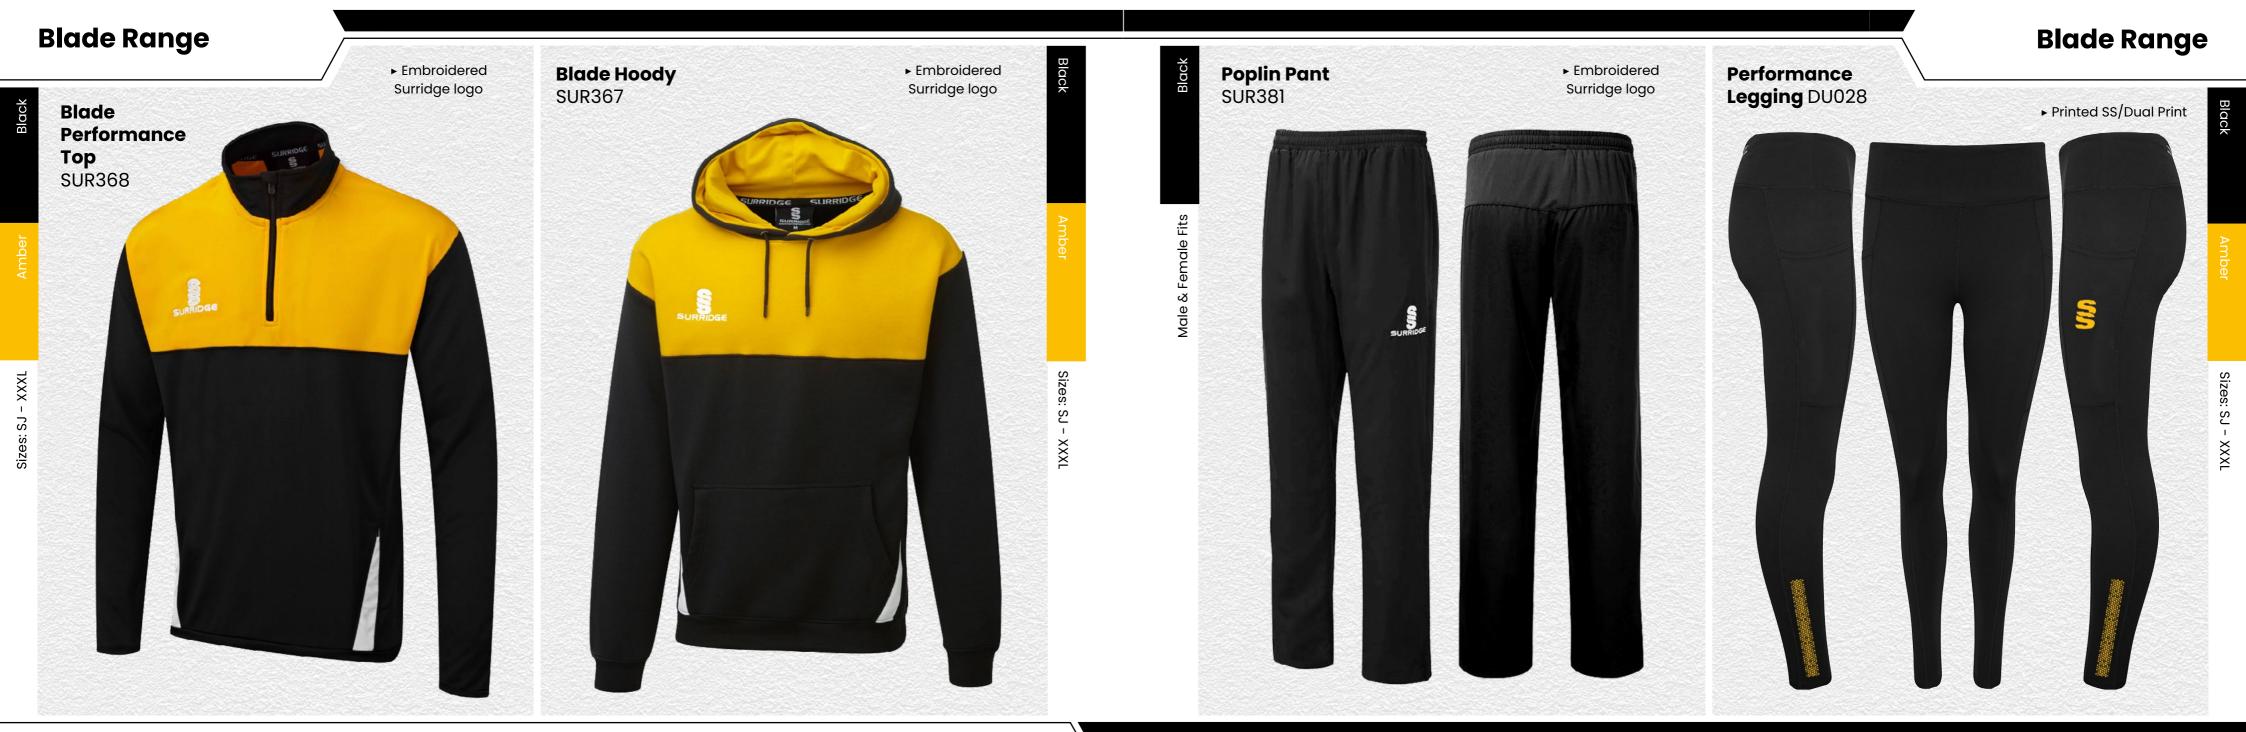

#### **Blade Range**

 $\square$ 

 $\square$ 

Blade is a unique stock training range, available in 12 different colourways. SURRIDGE

Crafted by Surridge

► Embroidered Surridge logo

#### Blade Range

▶ Embroidered Surridge logo