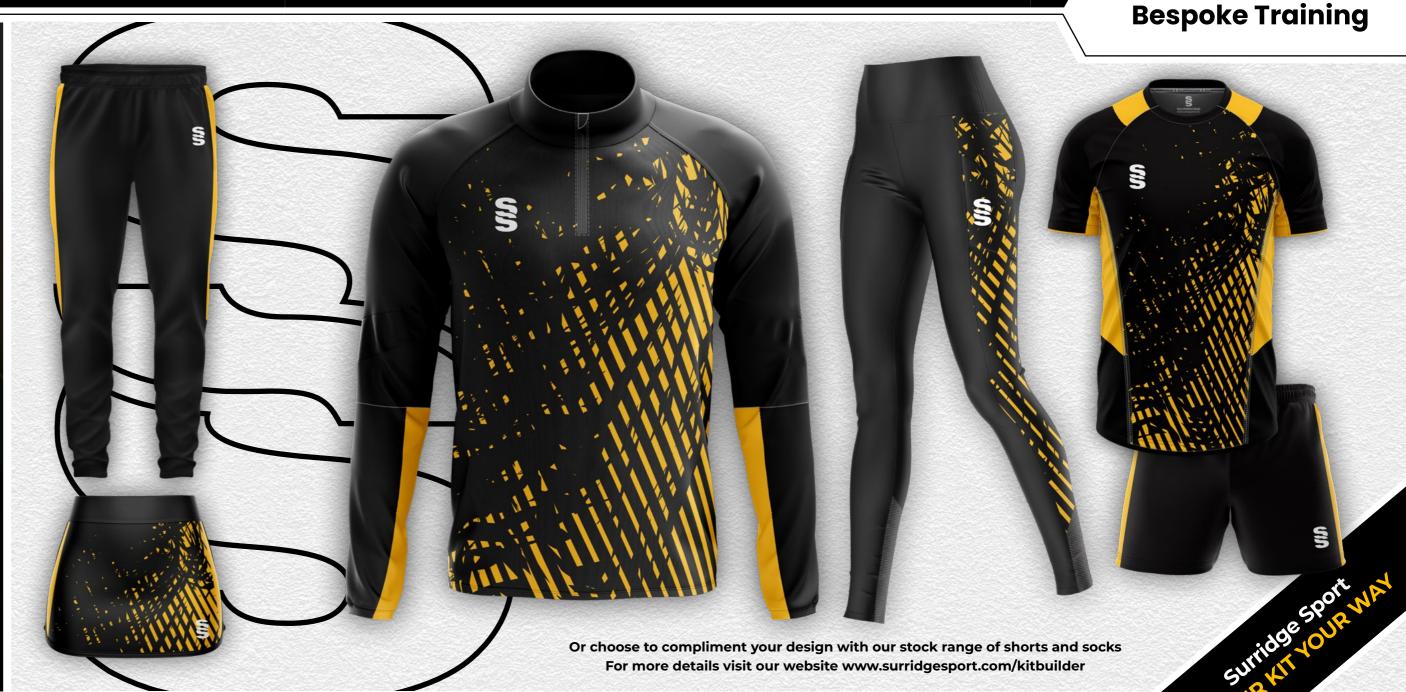

#### **Bespoke Training**

SIN

#### Create your own BESPOKE TRAINING KIT

**Compliment your** sports kits with our range of bespoke training wear

- HOODIES
- TEK PANTS
- SKORTS
- QUARTER ZIPS
- T-SHIRTS
- SHORTS