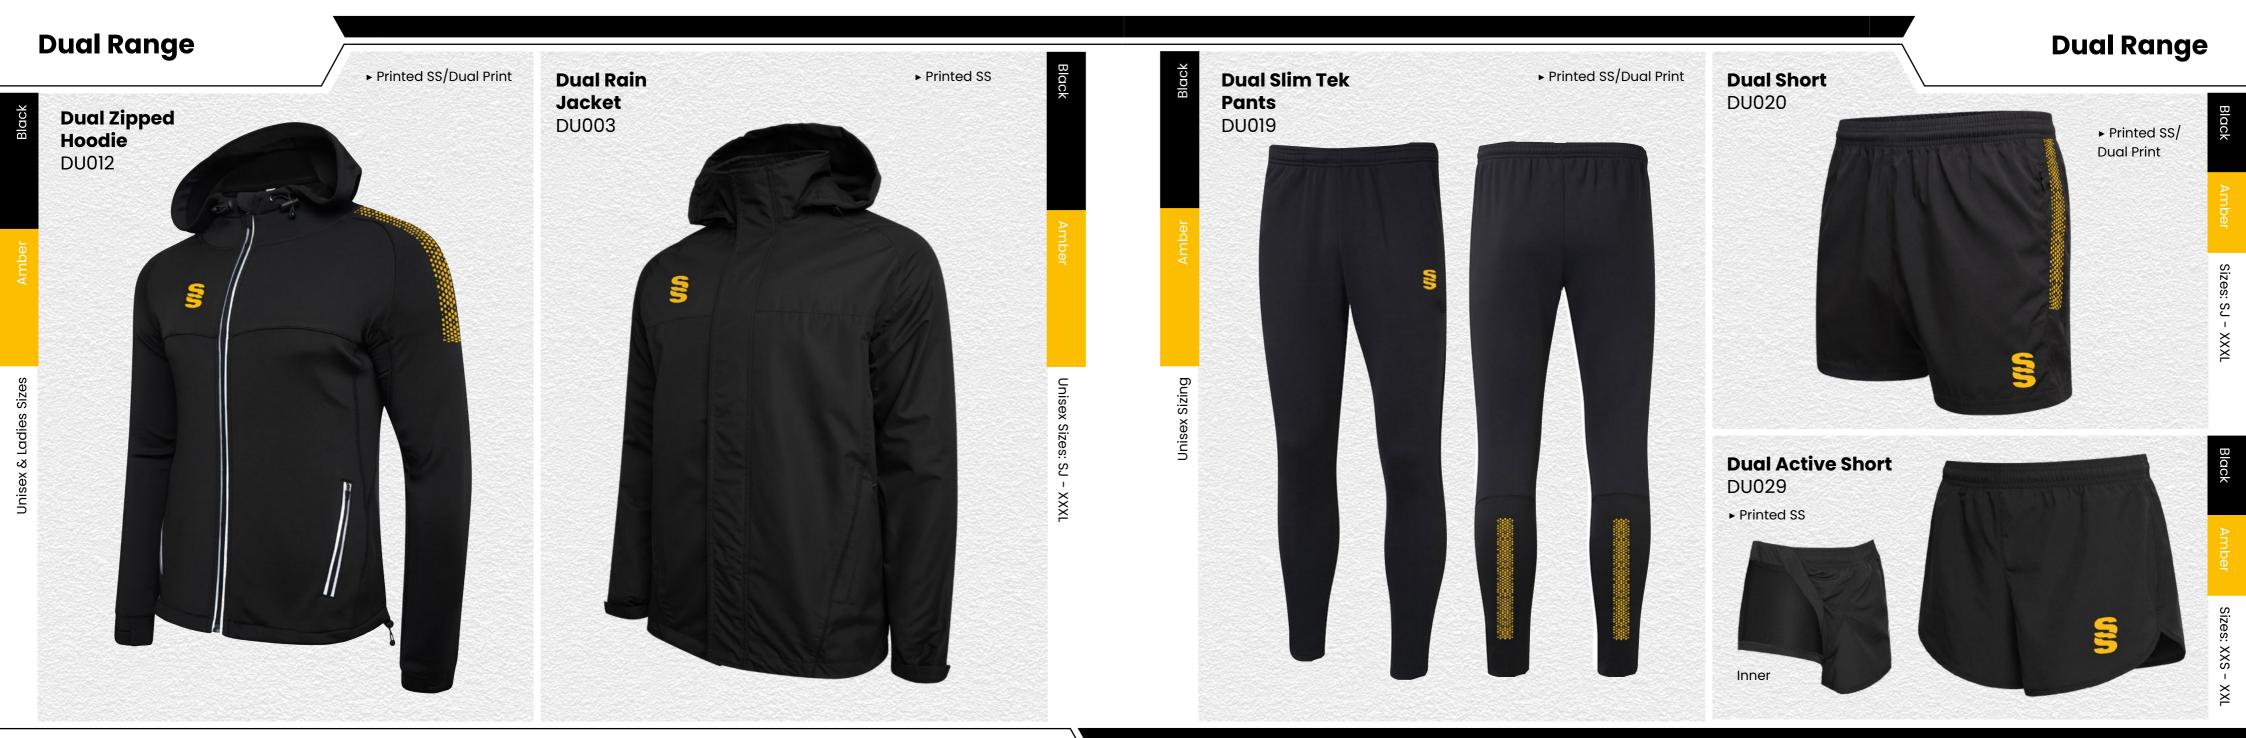

an design YOUR KIT YOUR WAY





#### **Bespoke Training**

SIN

#### Create your own BESPOKE TRAINING KIT

**Compliment your** sports kits with our range of bespoke training wear

- HOODIES
- TEK PANTS
- SKORTS
- QUARTER ZIPS
- T-SHIRTS
- SHORTS

#### Surridge Sport YOUR KIT YOUR WAY



#### **Blade Range**



 $\square$ 

 $\square$ 

Blade is a unique stock training range, available in 12 different colourways. SURRIDGE

Crafted by Surridge









► Embroidered Surridge logo



#### Blade Range

▶ Embroidered Surridge logo





#### **Dual Range**

### TRAININ

RAL

#### YOUR COLOURS

visit: www.surridgesport.com tel: 01282 418 418 email: sales@surridgesport.com

3

**Dual Range** 



We can also produce a bespoke print with a minimum of 100 prints (50 garments).



**UN BRANDED** 













#### Full Length Sub Coat BEHR001

Printed SS

This item may be available with trims. If applicable, you may choose your own colour and customise the position in the personalise menu. Image may not reflect your chosen colour and is for illustration purposes only.







This item may be available with trims. If applicable, you may choose your own colour and customise the position in the personalise menu. Image may not reflect your chosen colour and is for illustration purposes only.

#### Outerwear

#### Socks/Hats/Caps

**Playing Socks** 

► Go online for our

full range of colours

SURF006

Siz

## s: 12-2, 3-6 & 7-11

SS Logo to rear of ankle

> Compression zones add extra support and stability





#### Premier Short Sleeve Sug SUR319

Printed Surridge logo



Premier Short P