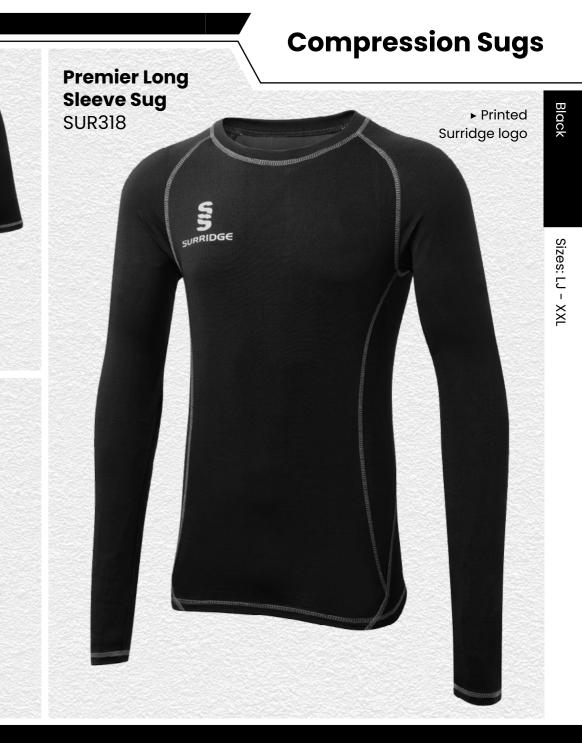

#### Premier Short Sleeve Sug SUR319

Printed Surridge logo

Premier Short Pant Sug SUR320

Printed Surridge logo

All items on this page available in 17 SURRIDGE COLOUR OPTIONS