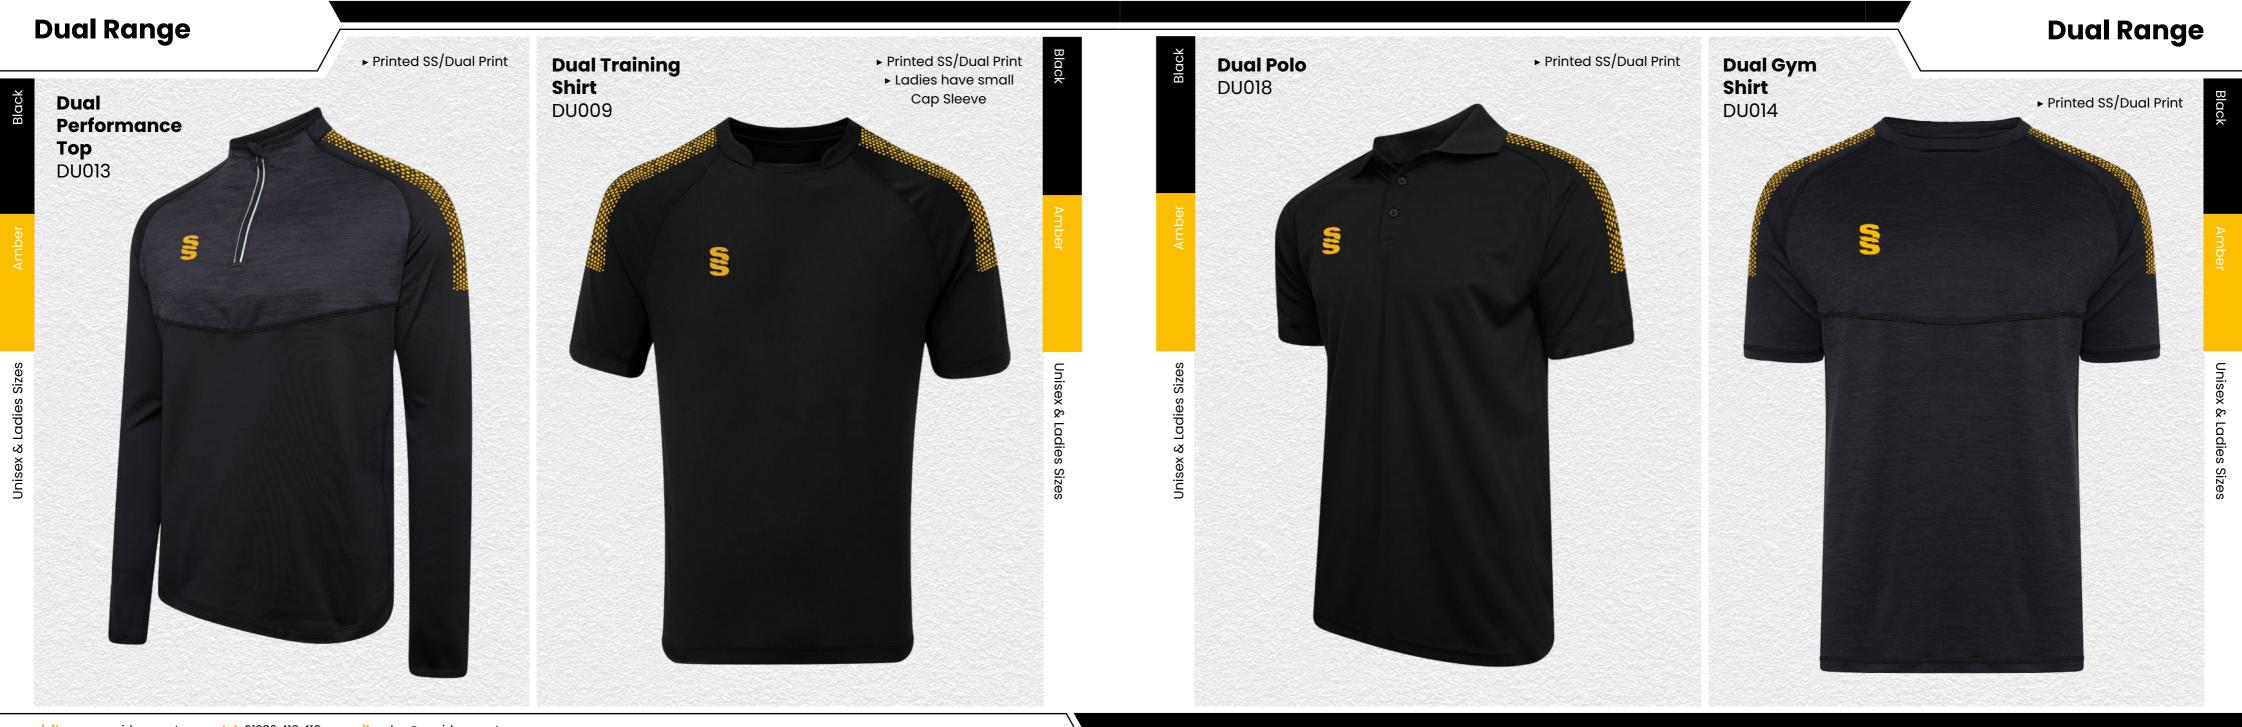

can design YOUR KIT YOUR WAY





#### **Bespoke Training**

SIN

#### Create your own BESPOKE TRAINING KIT

**Compliment your** sports kits with our range of bespoke training wear

- HOODIES
- TEK PANTS
- SKORTS
- QUARTER ZIPS
- T-SHIRTS
- SHORTS

#### Surridge Sport YOUR KIT YOUR WAY



#### **Blade Range**



 $\square$ 

 $\square$ 

Blade is a unique stock training range, available in 12 different colourways. SURRIDGE

Crafted by Surridge









► Embroidered Surridge logo



#### Blade Range

▶ Embroidered Surridge logo





#### **Dual Range**

### TRAININ

RAL

#### YOUR COLOURS

visit: www.surridgesport.com tel: 01282 418 418 email: sales@surridgesport.com

3

**Dual Range** 



We can also produce a bespoke print with a minimum of 100 prints (50 garments).



**UN BRANDED** 













#### Full Length Sub Coat BEHR001

Printed SS

This item may be available with trims. If applicable, you may choose your own colour and customise the position in the personalise menu. Image may not reflect your chosen colour and is for illustration purposes only.







This item may be available with trims. If applicable, you may choose your own colour and customise the position in the personalise menu. Image may not reflect your chosen colour and is for illustration purposes only.

#### Outerwear

#### Socks/Hats/Caps

**Playing Socks** 

► Go online for our

full range of colours

SURF006

Siz

## s: 12-2, 3-6 & 7-11

SS Logo to rear of ankle

> Compression zones add extra support and stability





#### Premier Short Sleeve Sug SUR319

Printed Surridge logo



Premier Short