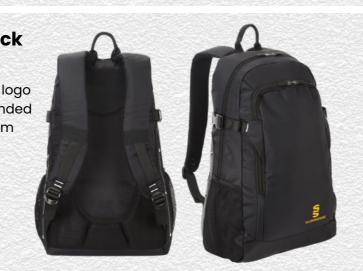

#### **Small Holdall** SUR364

- ► Printed Surridge logo
- ▶ Size: 64cm x 27cm x 30cm

àC

- **Dual Backpack** DU004
- ► Printed Surridge logo
- Available unbranded
- ▶ Size: 55cm x 38cm

**3**,06E

Black

Britannia Centre, Network 65 Business Park, Burnley, Lancashire, BB11 5ST