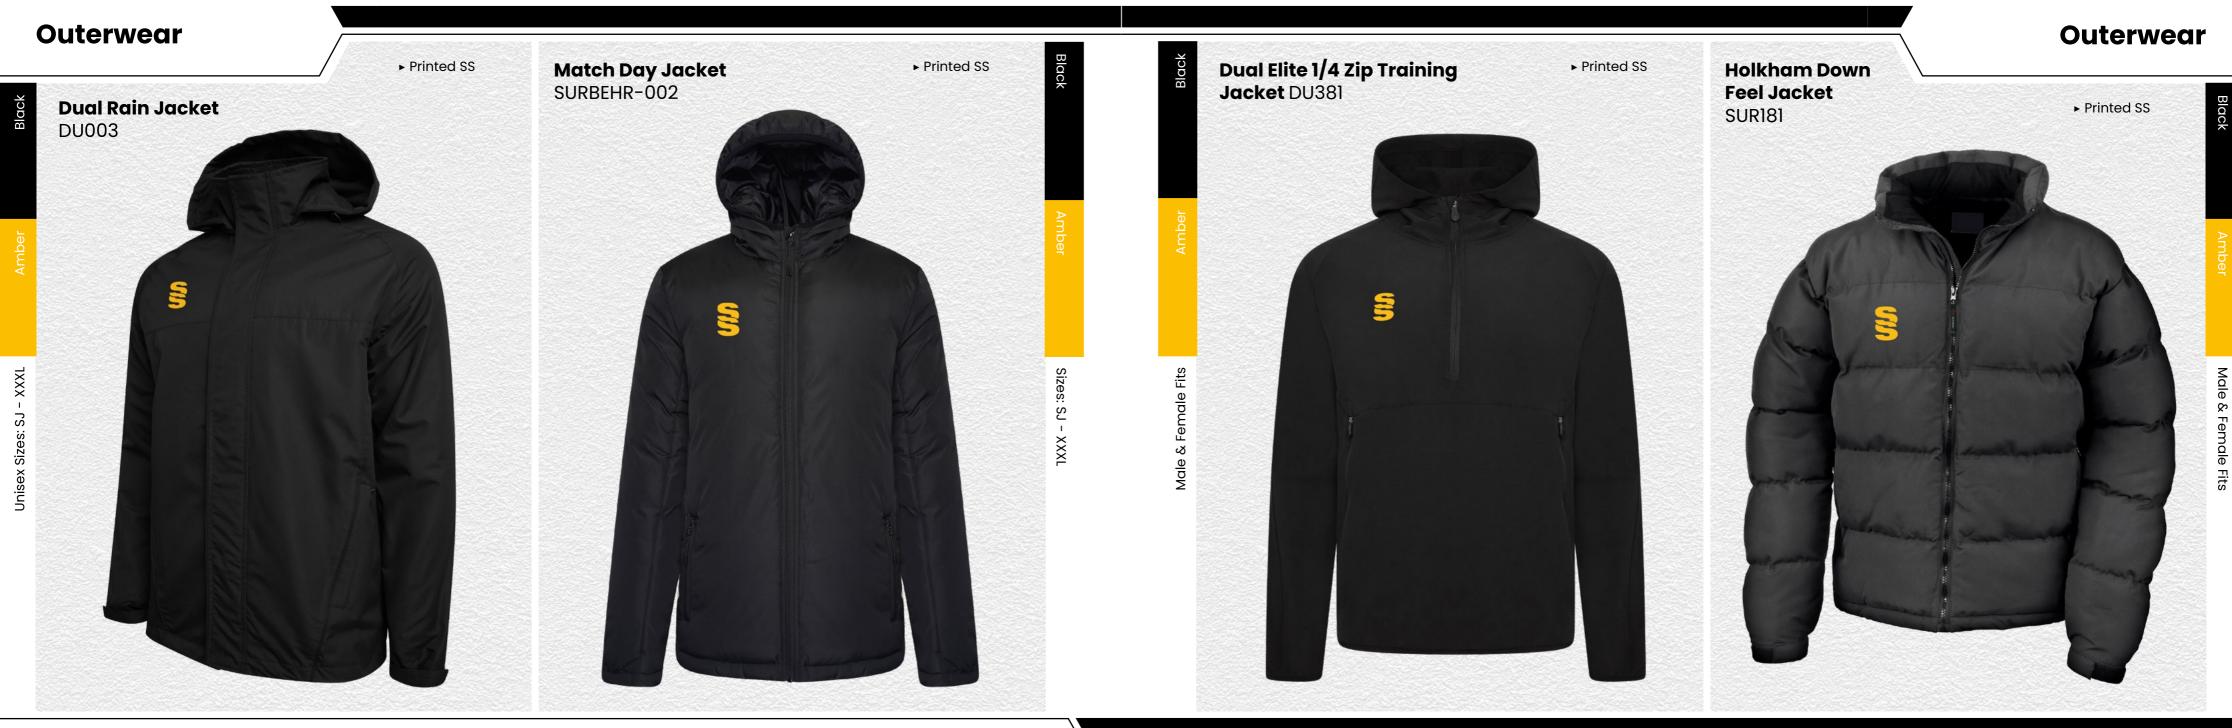

ign YOUR KIT YOUR WAY





#### **Bespoke Training**

SIN

#### Create your own BESPOKE TRAINING KIT

**Compliment your** sports kits with our range of bespoke training wear

- HOODIES
- TEK PANTS
- SKORTS
- QUARTER ZIPS
- T-SHIRTS
- SHORTS

#### Surridge Sport YOUR KIT YOUR WAY



#### **Blade Range**



 $\square$ 

 $\square$ 

Blade is a unique stock training range, available in 12 different colourways. SURRIDGE

Crafted by Surridge









► Embroidered Surridge logo



#### Blade Range

▶ Embroidered Surridge logo





#### **Dual Range**

### TRAININ

RAL

#### YOUR COLOURS

visit: www.surridgesport.com tel: 01282 418 418 email: sales@surridgesport.com

3

**Dual Range** 



We can also produce a bespoke print with a minimum of 100 prints (50 garments).



**UN BRANDED** 













#### Full Length Sub Coat BEHR001

Printed SS

This item may be available with trims. If applicable, you may choose your own colour and customise the position in the personalise menu. Image may not reflect your chosen colour and is for illustration purposes only.







This item may be available with trims. If applicable, you may choose your own colour and customise the position in the personalise menu. Image may not reflect your chosen colour and is for illustration purposes only.

#### Outerwear

#### Socks/Hats/Caps

**Playing Socks** 

► Go online for our

full range of colours

SURF006

Siz

## s: 12-2, 3-6 & 7-11

SS Logo to rear of ankle

> Compression zones add extra support and stability





#### Premier Short Sleeve Sug SUR319

Printed Surridge logo



Premier Short Pant Su