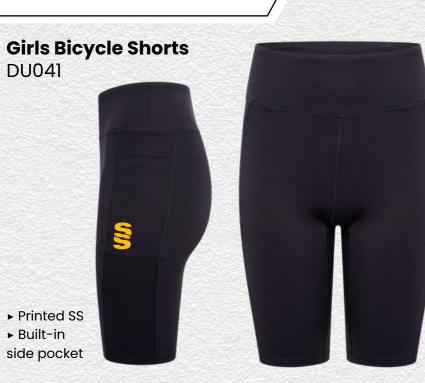

n colour and customise the position in the personalise menu. Image may not reflect your chosen colour and is for illustration purposes only.







This item may be available with trims. If applicable, you may choose your own colour and customise the position in the personalise menu. Image may not reflect your chosen colour and is for illustration purposes only.

#### Outerwear

#### Socks/Hats/Caps

**Playing Socks** 

► Go online for our

full range of colours

SURF006

Siz

## s: 12-2, 3-6 & 7-11

SS Logo to rear of ankle

> Compression zones add extra support and stability





#### Premier Short Sleeve Sug SUR319

Printed Surridge logo



Premier Short Pant Sug SUR320

Printed Surridge logo

All items on this page available in 17 SURRIDGE COLOUR OPTIONS





#### Shorts/Socks/Bags





Surridge

SUR421

► Printed SS

Siz



3

#### **Small Holdall** SUR364

- ► Printed Surridge logo
- ▶ Size: 64cm x 27cm x 30cm

àC

- **Dual Backpack** DU004
- ► Printed Surridge logo
- Available unbranded
- ▶ Size: 55cm x 38cm



**3**,06E

Black



Britannia Centre, Network 65 Business Park, Burnley, Lancashire, BB11 5ST

**tel:** +44 (0) 1282 418 418 **fax:** +44 (0) 1282 418 419

online: www.surridgesport.com email: sales@surridgesport.com twitter: @surridgesport facebook: Surridge Sport

All information within this catalogue was correct at the time of production & is subject to change without prior notice.