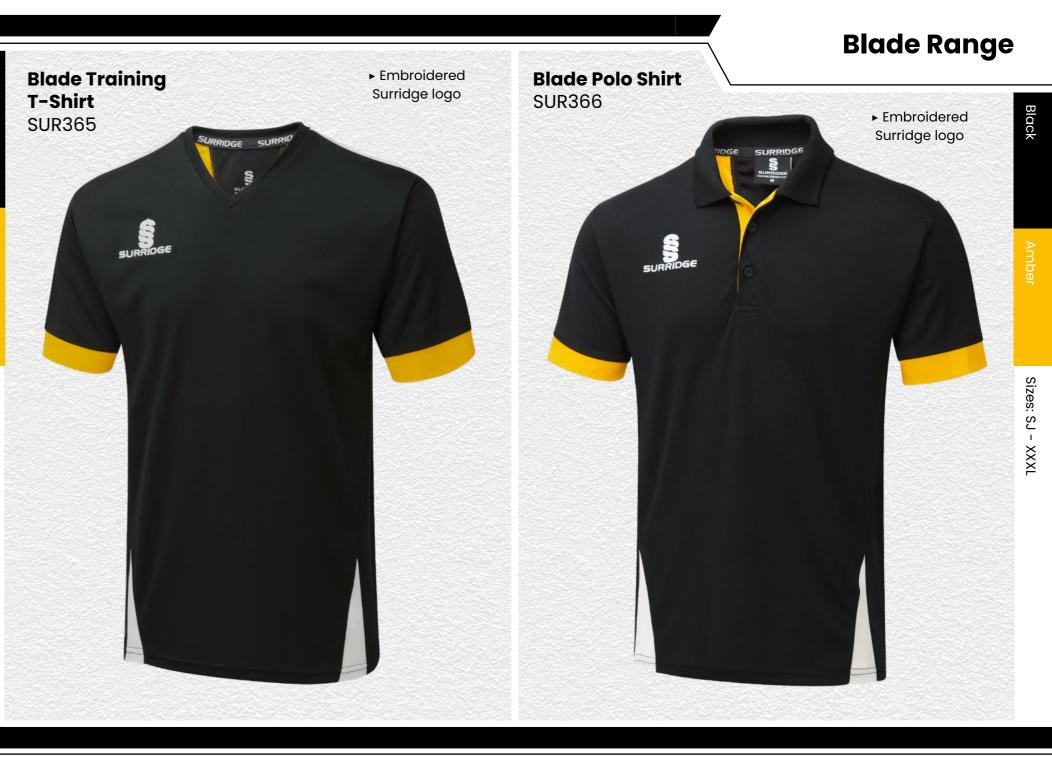

#### **Blade Range**

 $\square$ 

 $\square$ 

Blade is a unique stock training range, available in 12 different colourways. SURRIDGE

Crafted by Surridge

► Embroidered Surridge logo

#### Blade Range

▶ Embroidered Surridge logo