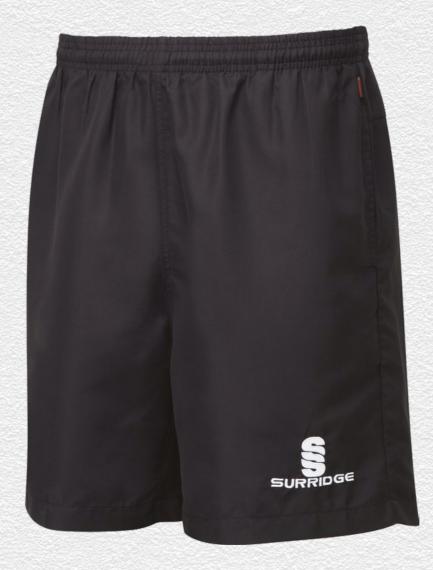

#### **Blade Range**

 $\square$ 

 $\square$ 

Blade is a unique stock training range, available in 12 different colourways. SURRIDGE

Crafted by Surridge

► Embroidered Surridge logo