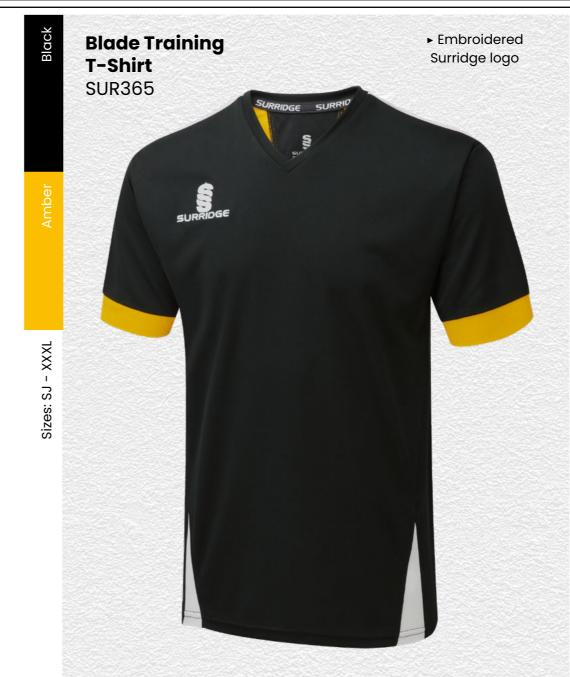

**Ripstop Track Pant** SUR375

► Embroidered Surridge logo

**Pocketed Training Ripstop** Shorts SUR331

► Embroidered Surridge logo

**Blade Training Shorts** SUR370

► Embroidered Surridge logo

**Blade Slim Tek Pants** SUR378