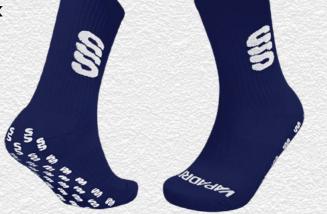

menu. your chosen colour

If applicable, you may colour and customise Image may not reflect and is for illustration purposes only.



Pro Windbreaker BEHR003

▶ Printed SS

Outerwear



This item may be available with trims. If applicable, you may choose your own colour and customise the position in the personalise menu. Image may not reflect your chosen colour and is for illustration purposes only.

Supersoft **Padded Jacket** SURR233

visit: www.surridgesport.com tel: 01282 418 418 email: sales@surridgesport.com





**Premier Short** 

► Printed Surridge logo

All items on this page available in 17 SURRIDGE COLOUR OPTIONS

Pant Sug SUR320



**Compression Sugs** 



# Small Holdall SUR364 ► Printed Surridge logo

► Printed Surriage logo



# Surridge Quarter Sock SUR421

► Printed SS



# **Dual Backpack** DU004

- ► Printed Surridge logo
- ► Available unbranded
- ► Size: 55cm x 38cm



# SURRIDGE

Britannia Centre, Network 65 Business Park, Burnley, Lancashire, BB11 5ST

tel: +44 (0) 1282 418 418 fax: +44 (0) 1282 418 419

online: www.surridgesport.com
email: sales@surridgesport.com

twitter: @surridgesport facebook: Surridge Sport

All information within this catalogue was correct at the time of production & is subject to change without prior notice.