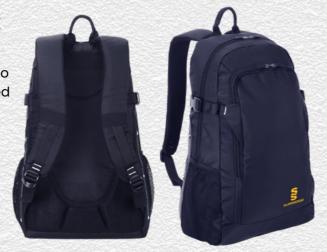

# **Dual Backpack** DU004

- ► Printed Surridge logo
- ► Available unbranded
- ► Size: 55cm x 38cm