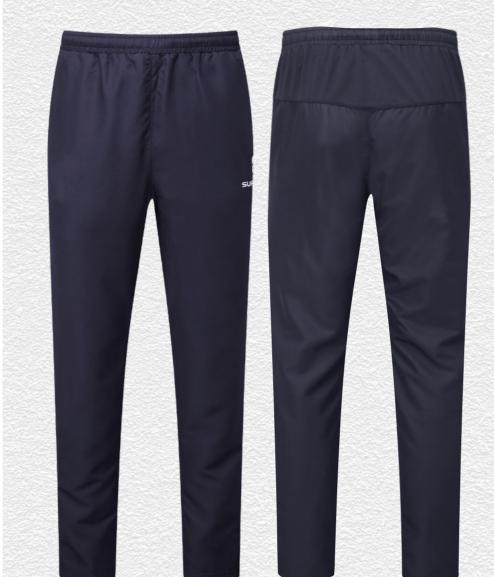

**Ripstop Track Pant** SUR375

► Embroidered Surridge logo

**Pocketed Training Ripstop** Shorts SUR331

► Embroidered Surridge logo

**Blade Training Shorts** SUR370

► Embroidered Surridge logo

**Blade Slim Tek Pants** SUR378