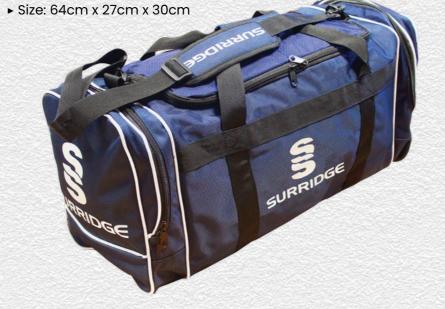

choose your own the position in the personalise menu. your chosen colour

If applicable, you may colour and customise Image may not reflect and is for illustration purposes only.



Pro Windbreaker BEHR003

▶ Printed SS

Outerwear



This item may be available with trims. If applicable, you may choose your own colour and customise the position in the personalise menu. Image may not reflect your chosen colour and is for illustration purposes only.

Supersoft **Padded Jacket** SURR233

visit: www.surridgesport.com tel: 01282 418 418 email: sales@surridgesport.com





**Premier Short** 

► Printed Surridge logo

All items on this page available in 17 SURRIDGE COLOUR OPTIONS

Pant Sug SUR320



**Compression Sugs** 



# Small Holdall SUR364 ► Printed Surridge logo

► Printed Surriage logo



# Surridge Quarter Sock SUR421

► Printed SS



# **Dual Backpack** DU004

- ► Printed Surridge logo
- ► Available unbranded
- ► Size: 55cm x 38cm



# SURRIDGE

Britannia Centre, Network 65 Business Park, Burnley, Lancashire, BB11 5ST

tel: +44 (0) 1282 418 418 fax: +44 (0) 1282 418 419

online: www.surridgesport.com
email: sales@surridgesport.com

twitter: @surridgesport facebook: Surridge Sport

All information within this catalogue was correct at the time of production & is subject to change without prior notice.