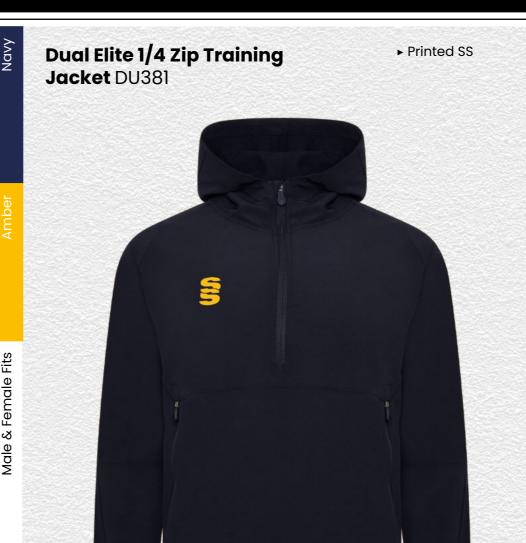

**Fuse Hoodie** 

DU367

**Fuse Shorts SUR457** 

► Embroidered SS **Dual Training** Jacket

► Printed SS/Fuse Print

► Printed SS

▶ Printed SS

This item may be available with trims. choose your own the position in the personalise menu. your chosen colour