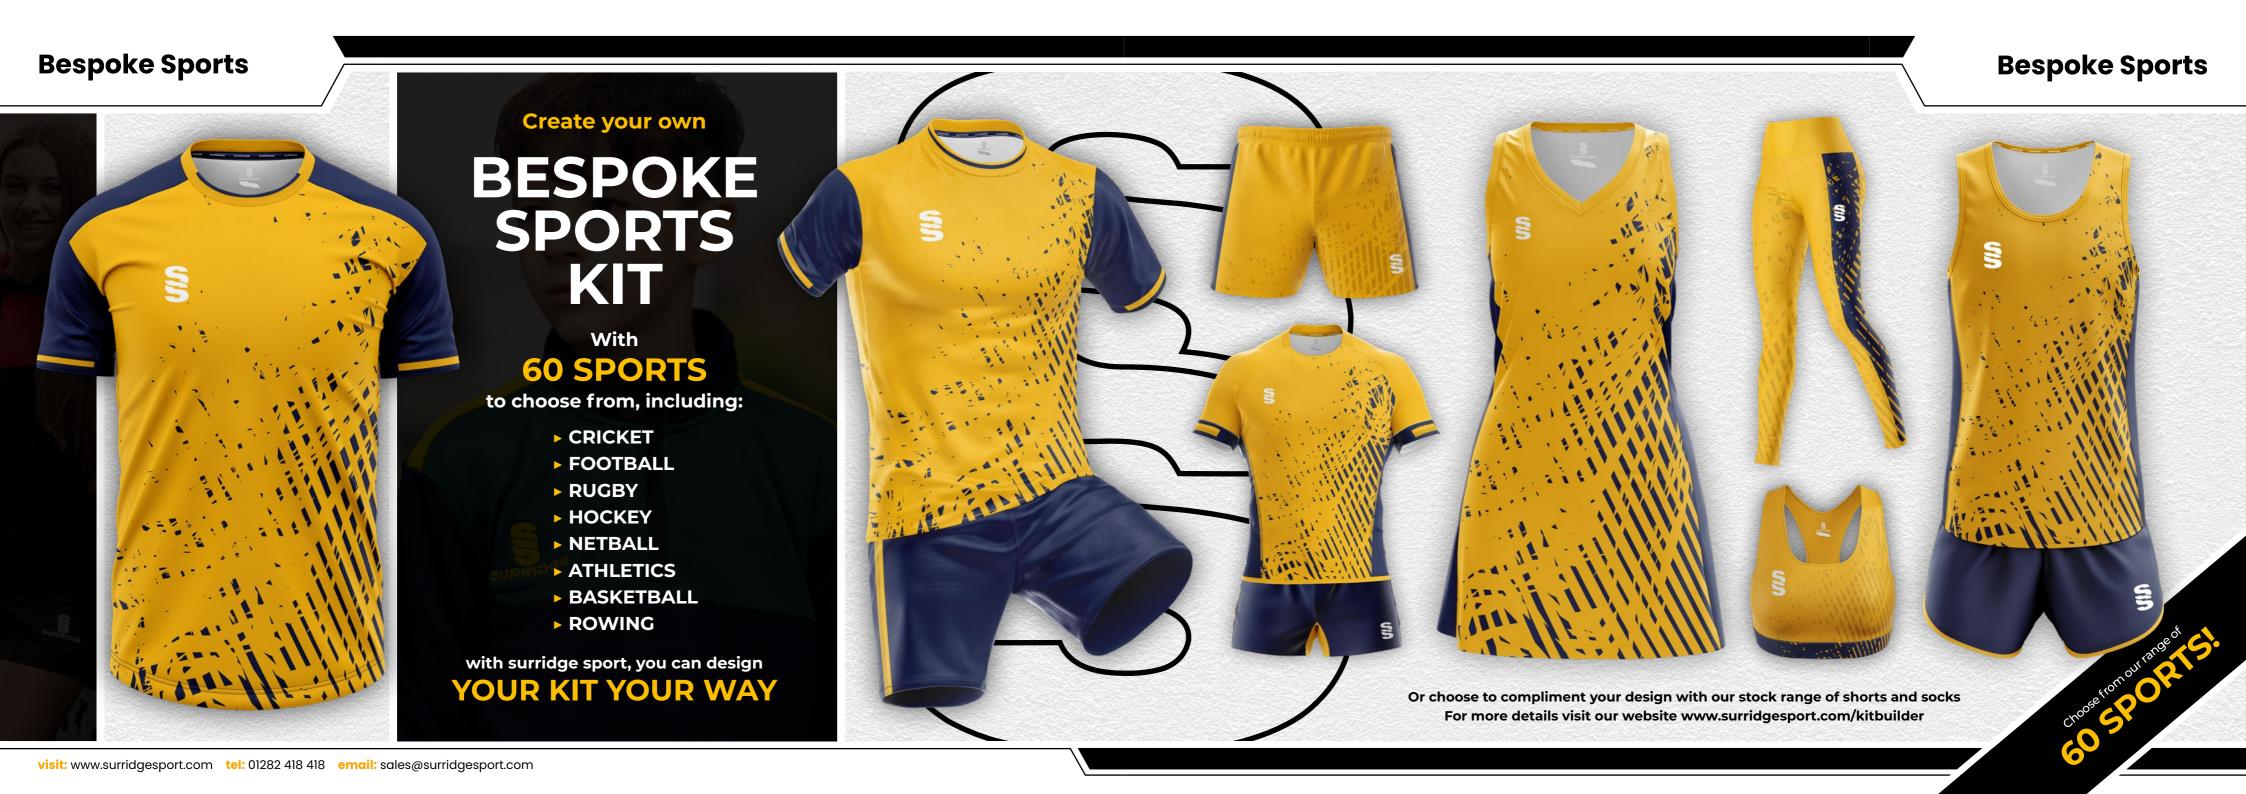

# BESPOKE TRAINING KIT

Compliment your sports kits with our range of bespoke training wear

- **HOODIES**
- **TEK PANTS**
- SKORTS
- **▶ QUARTER ZIPS**
- **LEGGINGS**
- ► T-SHIRTS
- ▶ SHORTS

Surridge Sport YOUR KIT YOUR WAY