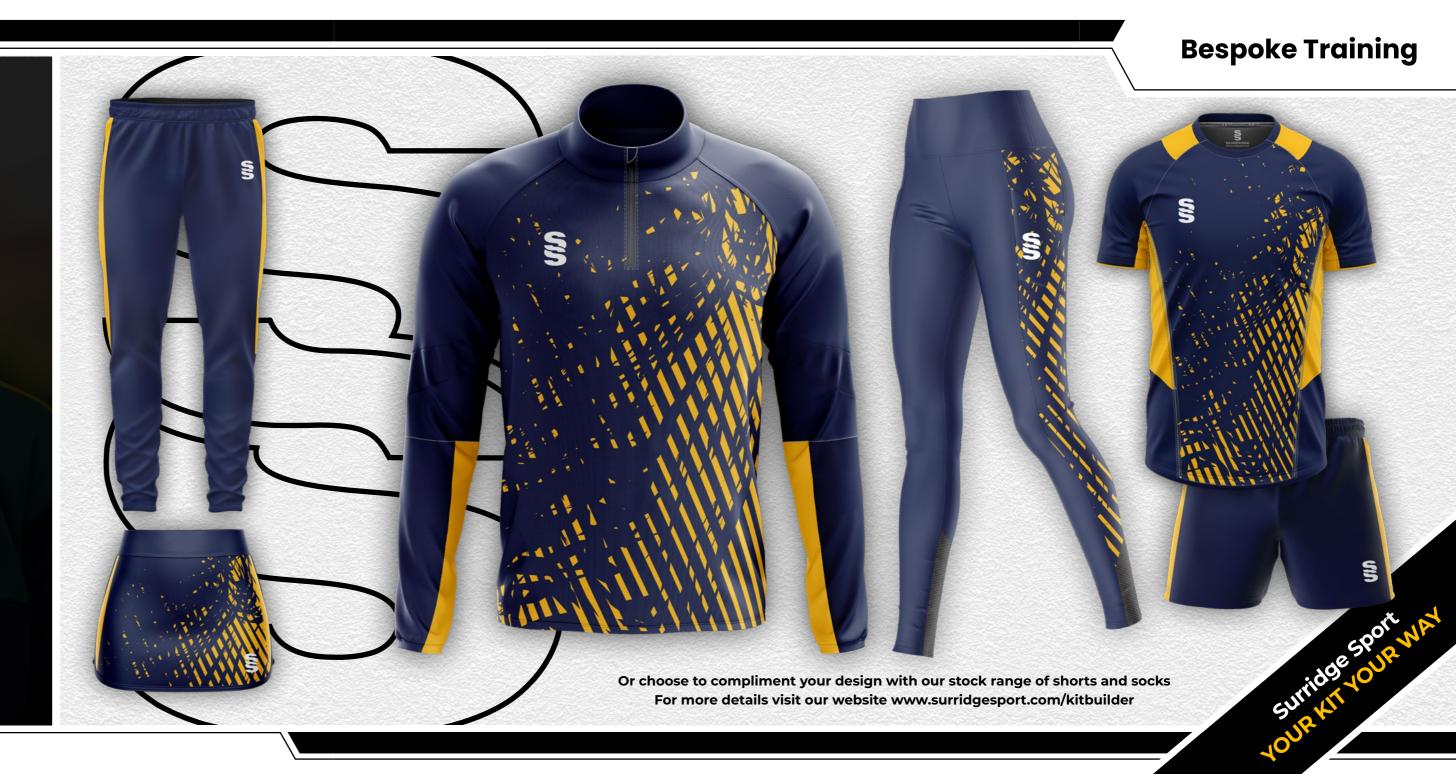

# BESPOKE TRAINING KIT

Compliment your sports kits with our range of bespoke training wear

- **HOODIES**
- **TEK PANTS**
- SKORTS
- **▶ QUARTER ZIPS**
- **LEGGINGS**
- ► T-SHIRTS
- ▶ SHORTS

Surridge Sport YOUR KIT YOUR WAY