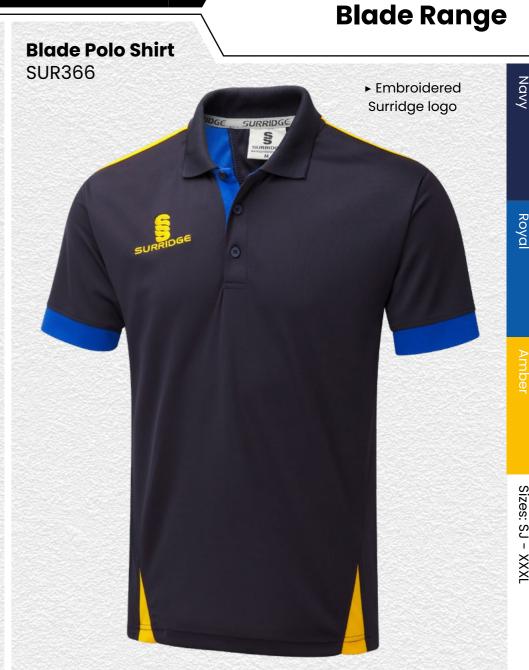

# BESPOKE TRAINING KIT

Compliment your sports kits with our range of bespoke training wear

- **HOODIES**
- **TEK PANTS**
- SKORTS
- **▶ QUARTER ZIPS**
- **LEGGINGS**
- ► T-SHIRTS
- ▶ SHORTS

Surridge Sport YOUR KIT YOUR WAY