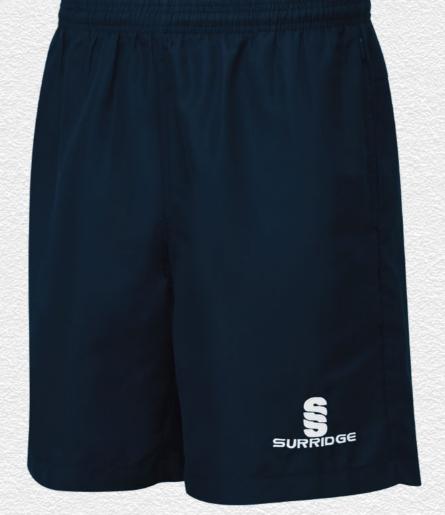

**Ripstop Track Pant** SUR375

► Embroidered Surridge logo

**Pocketed Training Ripstop** Shorts SUR331

► Embroidered Surridge logo

**Blade Training Shorts** SUR370

► Embroidered Surridge logo

**Blade Slim Tek Pants** SUR378