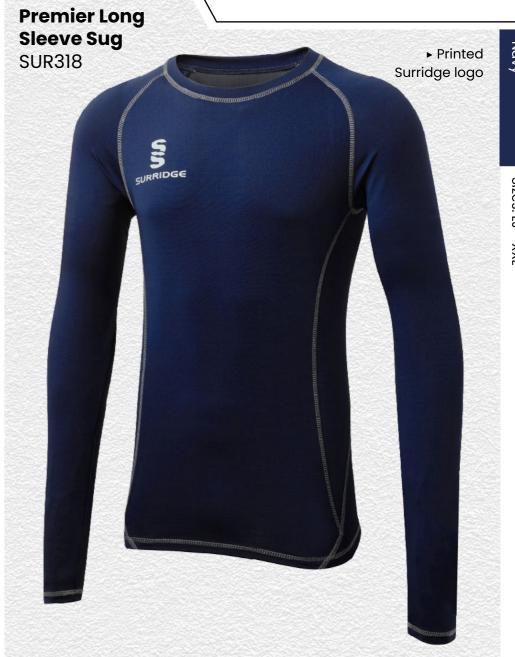

► Printed SS/Fuse Print



► Printed SS







▶ Printed SS

This item may be available with trims. choose your own the position in the personalise menu. your chosen colour

If applicable, you may colour and customise Image may not reflect and is for illustration purposes only.



Pro Windbreaker BEHR003

▶ Printed SS

Outerwear



This item may be available with trims. If applicable, you may choose your own colour and customise the position in the personalise menu. Image may not reflect your chosen colour and is for illustration purposes only.

Supersoft **Padded Jacket** SURR233

visit: www.surridgesport.com tel: 01282 418 418 email: sales@surridgesport.com





**Premier Short** 

► Printed Surridge logo

All items on this page available in 17 SURRIDGE COLOUR OPTIONS

Pant Sug SUR320



**Compression Sugs** 



# Small Holdall SUR364 ► Printed Surridge logo

► Printed Surriage logo



# Surridge Quarter Sock SUR421

► Printed SS



# **Dual Backpack** DU004

- ► Printed Surridge logo
- ► Available unbranded
- ► Size: 55cm x 38cm



# SURRIDGE

Britannia Centre, Network 65 Business Park, Burnley, Lancashire, BB11 5ST

tel: +44 (0) 1282 418 418 fax: +44 (0) 1282 418 419

online: www.surridgesport.com
email: sales@surridgesport.com

twitter: @surridgesport facebook: Surridge Sport

All information within this catalogue was correct at the time of production & is subject to change without prior notice.