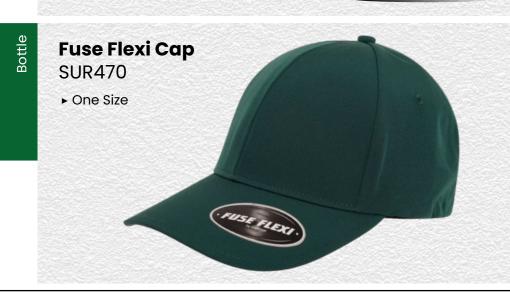

#### Socks/Hats/Caps

**Playing Socks** 

SURF006

► Go online for our

full range of colours

SS Logo to rear of ankle

zones add extra

Compression support and stability