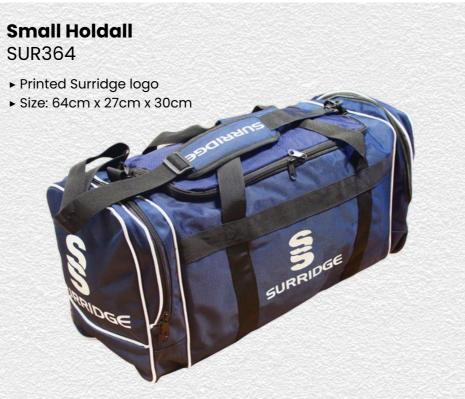

#### Shorts/Socks/Bags

Navy

Britannia Centre, Network 65 Business Park, Burnley, Lancashire, BB11 5ST

**tel:** +44 (0) 1282 418 418 **fax:** +44 (0) 1282 418 419

online: www.surridgesport.com email: sales@surridgesport.com twitter: @surridgesport facebook: Surridge Sport