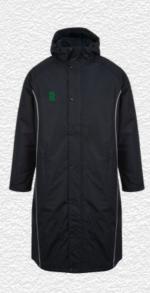

#### Full Length Sub Coat BEHR001

Printed SS

This item may be available with trims. If applicable, you may choose your own colour and customise the position in the personalise menu. Image may not reflect your chosen colour and is for illustration purposes only.