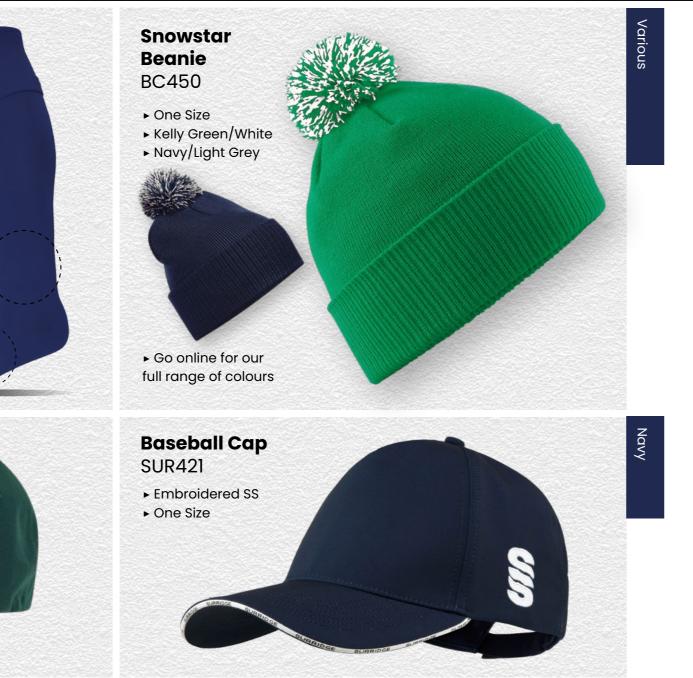

#### Socks/Hats/Caps

**Playing Socks** 

SURF006

► Go online for our

full range of colours

SS Logo to rear of ankle

zones add extra

Compression support and stability