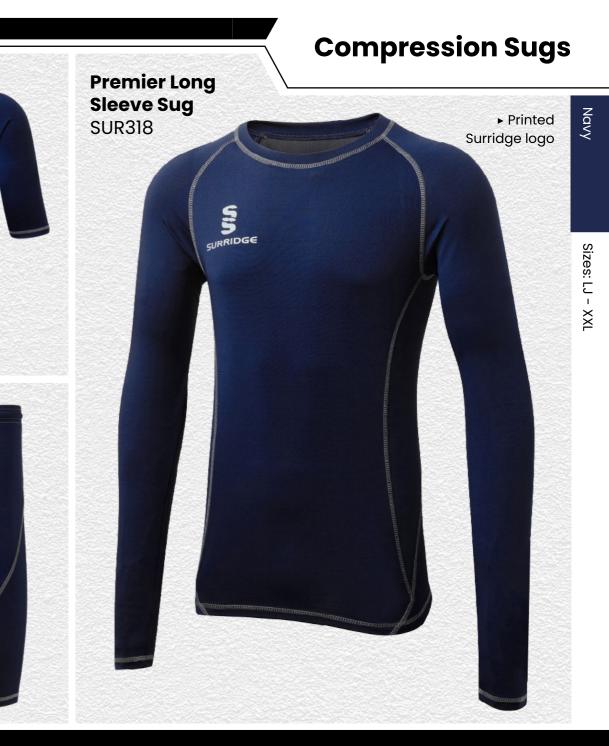

#### Premier Short Sleeve Sug SUR319

Printed Surridge logo

**Premier Short** Pant Sug SUR320

Printed Surridge logo

All items on this page available in 17 SURRIDGE COLOUR OPTIONS