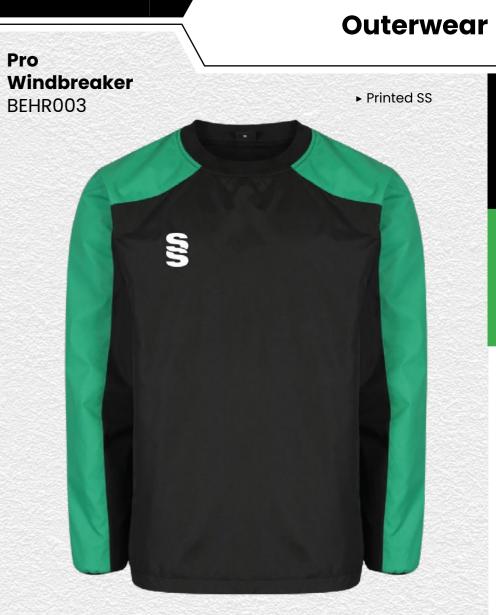

#### Full Length Sub Coat BEHR001

Printed SS

This item may be available with trims. If applicable, you may choose your own colour and customise the position in the personalise menu. Image may not reflect your chosen colour and is for illustration purposes only.