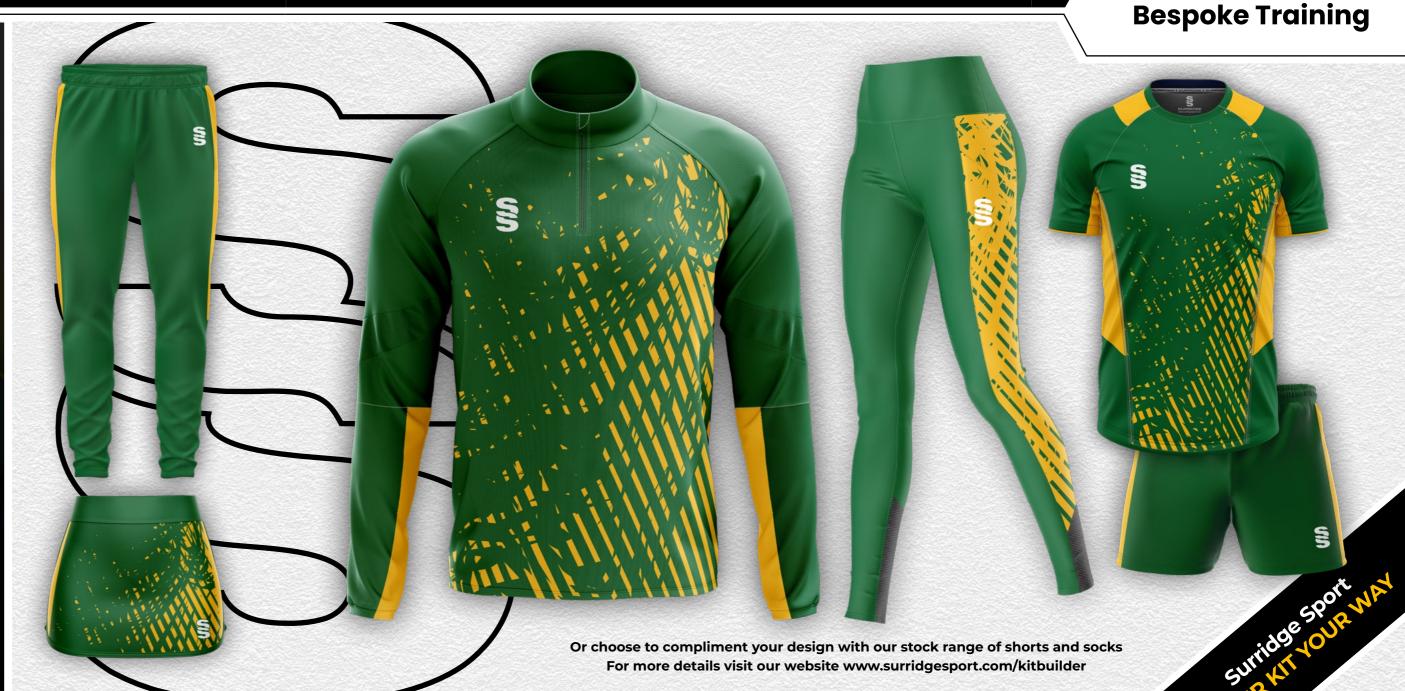

#### **Bespoke Training**

SIN

# Create your own BESPOKE TRAINING KIT

**Compliment your** sports kits with our range of bespoke training wear

- HOODIES
- TEK PANTS
- SKORTS
- QUARTER ZIPS
- T-SHIRTS
- SHORTS