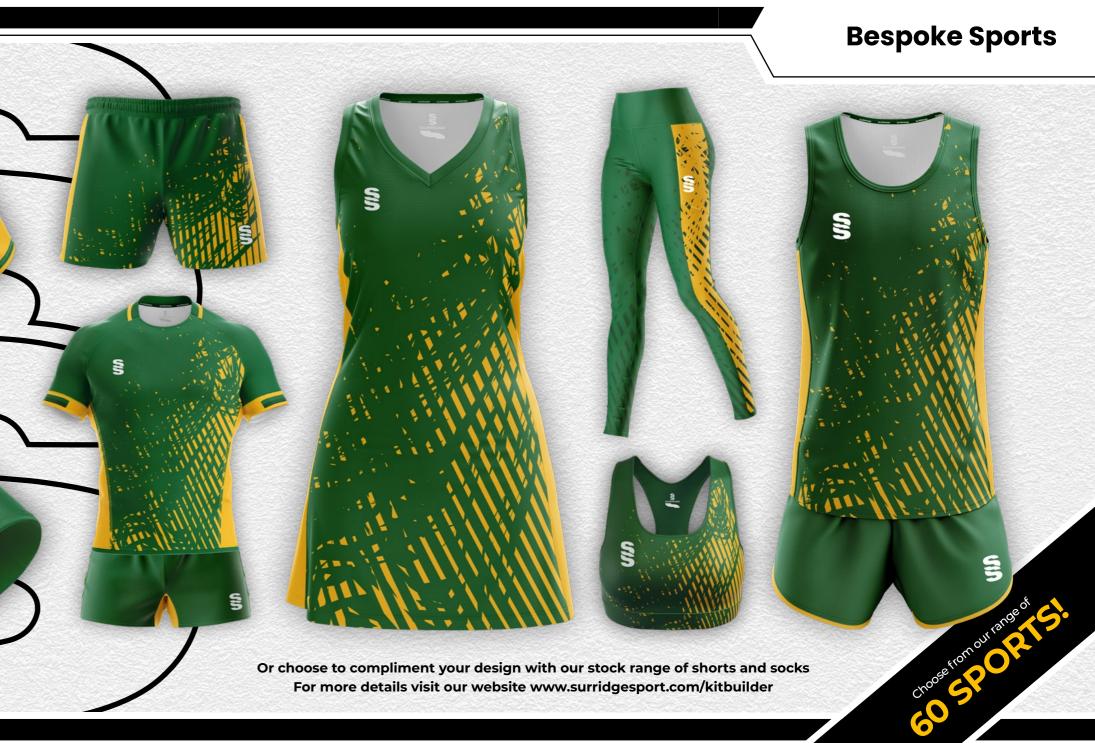

#### **Bespoke Sports**

SIA

Create your own

BESPOKE SPORTS KIT

With
60 SPORTS

to choose from, including:

- CRICKET
- **FOOTBALL**
- RUGBY
- HOCKEY
- NETBALL
- ATHLETICS
- BASKETBALL
- ROWING

with surridge sport, you can design YOUR KIT YOUR WAY