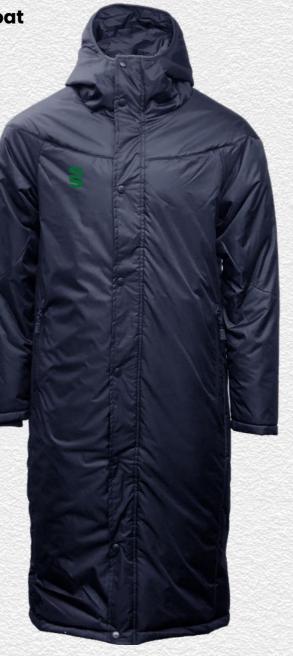

#### Full Length Sub Coat BEHR001

Printed SS

This item may be available with trims. If applicable, you may choose your own colour and customise the position in the personalise menu. Image may not reflect your chosen colour and is for illustration purposes only.

This item may be available with trims. If applicable, you may choose your own colour and customise the position in the personalise menu. Image may not reflect your chosen colour and is for illustration purposes only.