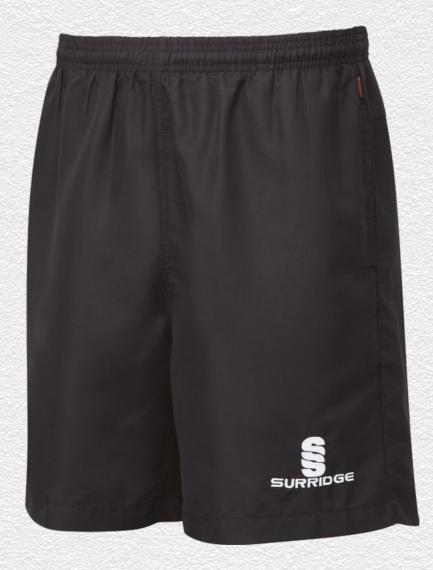

#### **Blade Range**

Blade is a unique stock training range, available in 12 different colourways. SURRIDGE

Crafted by Surridge

► Embroidered Surridge logo

#### Blade Range

▶ Embroidered Surridge logo