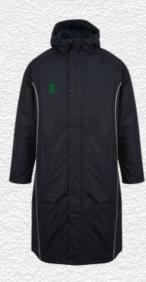

#### Full Length Sub Coat BEHR001

Printed SS

This item may be available with trims. If applicable, you may choose your own colour and customise the position in the personalise menu. Image may not reflect your chosen colour and is for illustration purposes only.

This item may be available with trims. If applicable, you may choose your own colour and customise the position in the personalise menu. Image may not reflect your chosen colour and is for illustration purposes only.