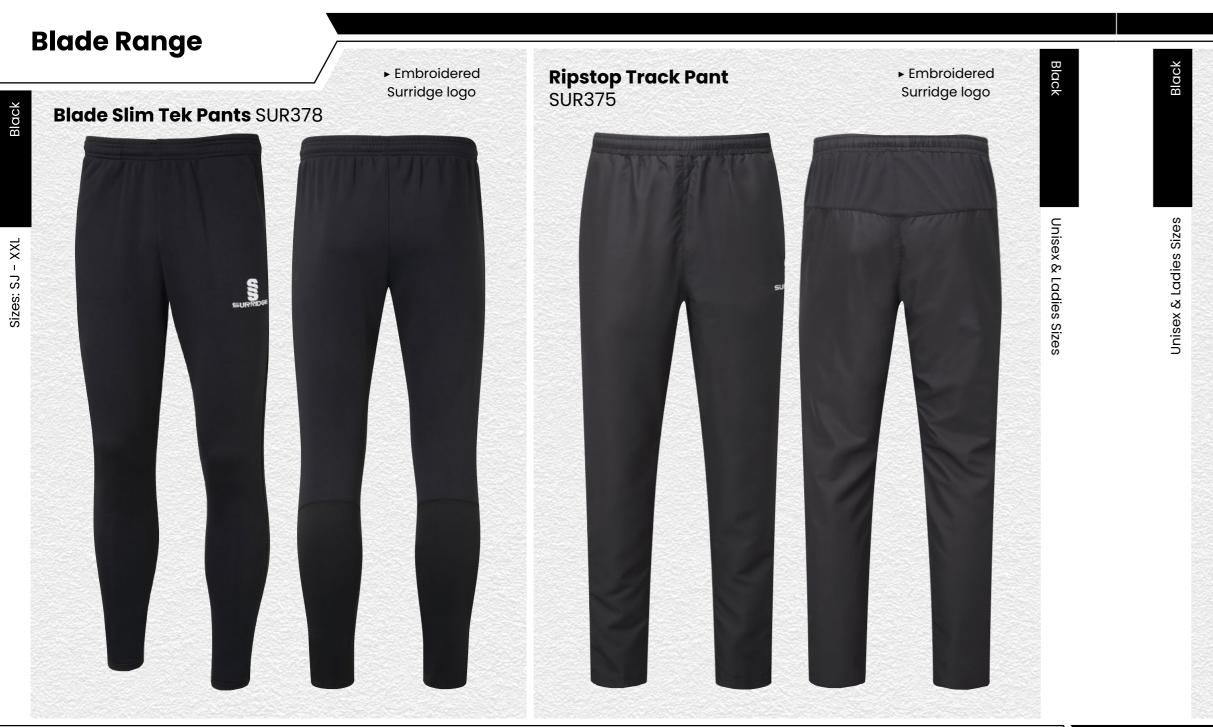

#### **Blade Range**

Blade is a unique stock training range, available in 12 different colourways. SURRIDGE

Crafted by Surridge

► Embroidered Surridge logo

#### Blade Range

▶ Embroidered Surridge logo