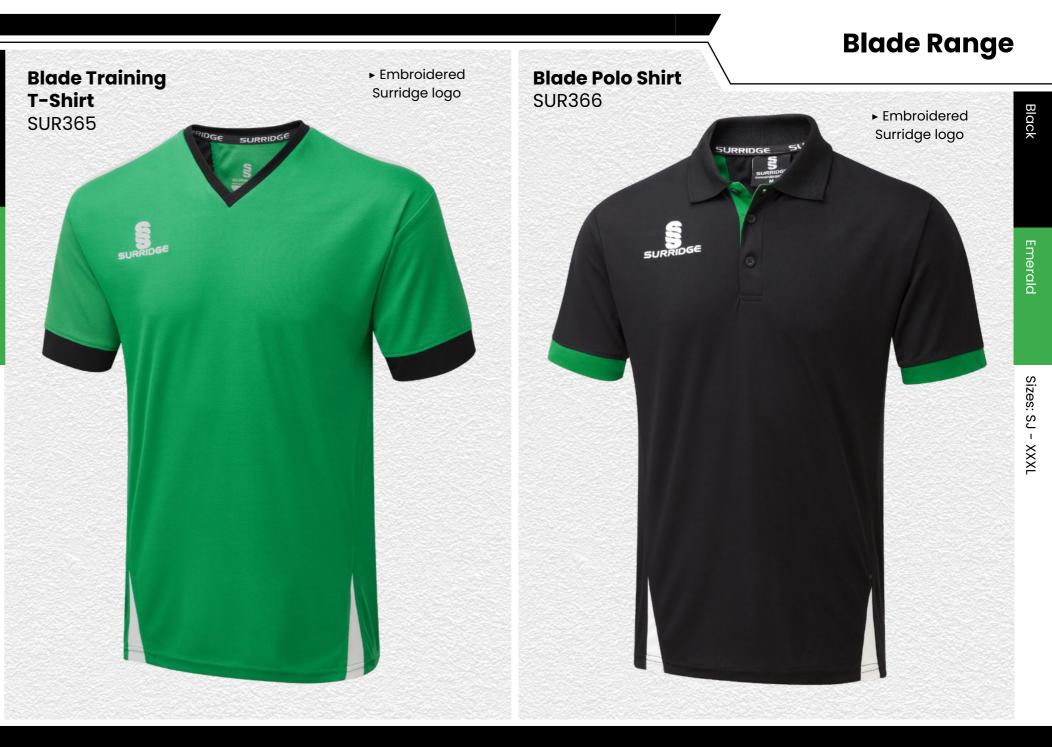

#### **Blade Range**

Blade is a unique stock training range, available in 12 different colourways. SURRIDGE

Crafted by Surridge

► Embroidered Surridge logo

#### Blade Range

▶ Embroidered Surridge logo