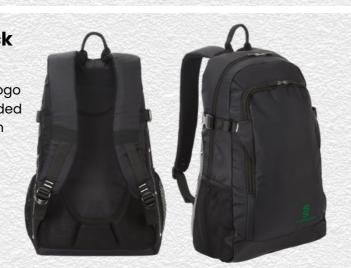

#### **Small Holdall** SUR364

- ► Printed Surridge logo
- ▶ Size: 64cm x 27cm x 30cm

- **Dual Backpack** DU004
- ► Printed Surridge logo
- Available unbranded
- ▶ Size: 55cm x 38cm

**3**,06E

Black

Britannia Centre, Network 65 Business Park, Burnley, Lancashire, BB11 5ST