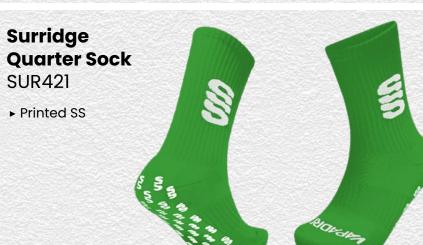

menu. Image may not reflect your chosen colour and is for illustration purposes only.







This item may be available with trims. If applicable, you may choose your own colour and customise the position in the personalise menu. Image may not reflect your chosen colour and is for illustration purposes only.

#### Socks/Hats/Caps

& 7-11

3-6

ň

Ŕ

5



► Go online for our

full range of colours

**Playing Socks** 

SURF006

SS Logo to rear of ankle

> Compression zones add extra support and stability

Fuse Flexi Cap SUR470 • One Size



FUSE FLEXI

#### Premier Short Sleeve Sug SUR319

Printed Surridge logo



Premier Short Pant Sug SUR320

Printed Surridge logo

All items on this page available in 17 SURRIDGE COLOUR OPTIONS





#### Shorts/Socks/Bags





Surridge

SUR421

DU041







#### **Small Holdall** SUR364

- ► Printed Surridge logo
- ▶ Size: 64cm x 27cm x 30cm

- **Dual Backpack** DU004
- ► Printed Surridge logo
- Available unbranded
- ▶ Size: 55cm x 38cm



**3**,06E

Black



Britannia Centre, Network 65 Business Park, Burnley, Lancashire, BB11 5ST

**tel:** +44 (0) 1282 418 418 **fax:** +44 (0) 1282 418 419

online: www.surridgesport.com email: sales@surridgesport.com twitter: @surridgesport facebook: Surridge Sport

All information within this catalogue was correct at the time of production & is subject to change without prior notice.