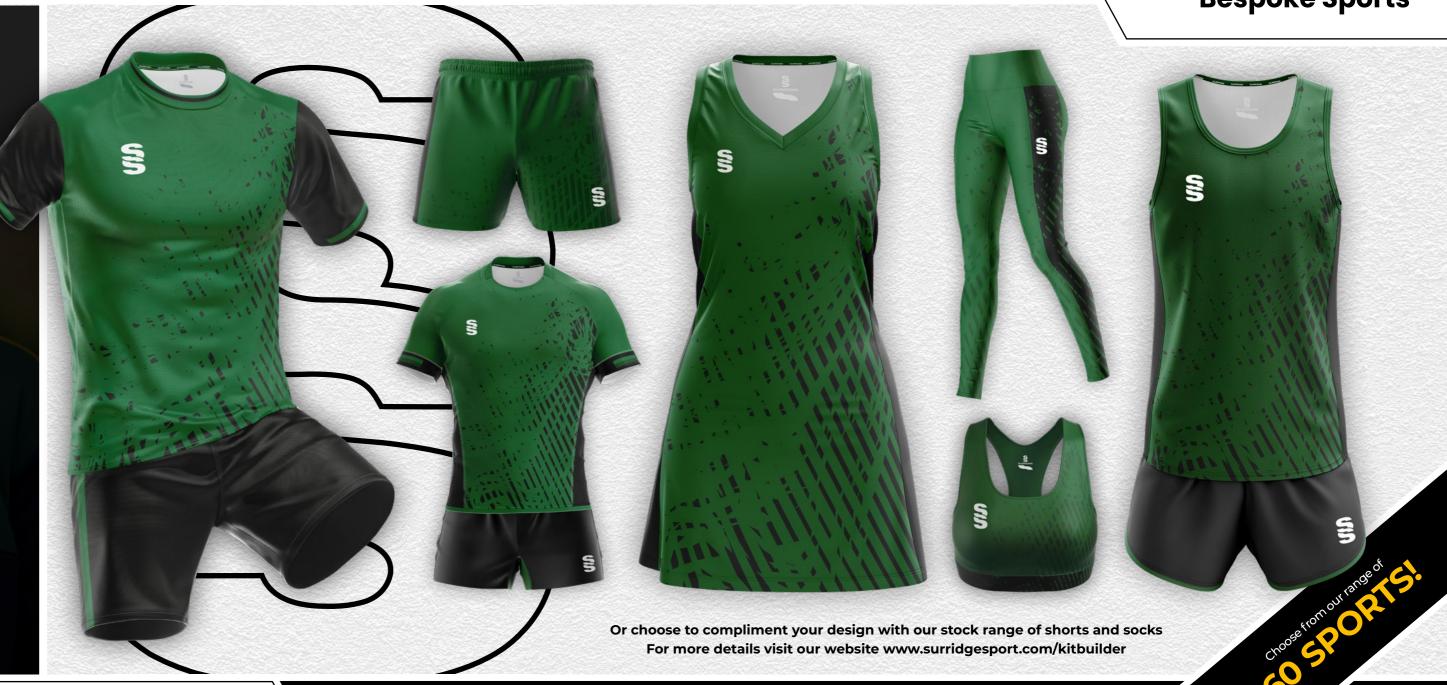

#### **Bespoke Sports**

SIS

#### Create your own

### BESPOKE SPORTS KIT

With
60 SPORTS

to choose from, including:

- CRICKET
- **FOOTBALL**
- RUGBY
- HOCKEY
- NETBALL
- ATHLETICS
- BASKETBALL
- ROWING

with surridge sport, you can design YOUR KIT YOUR WAY