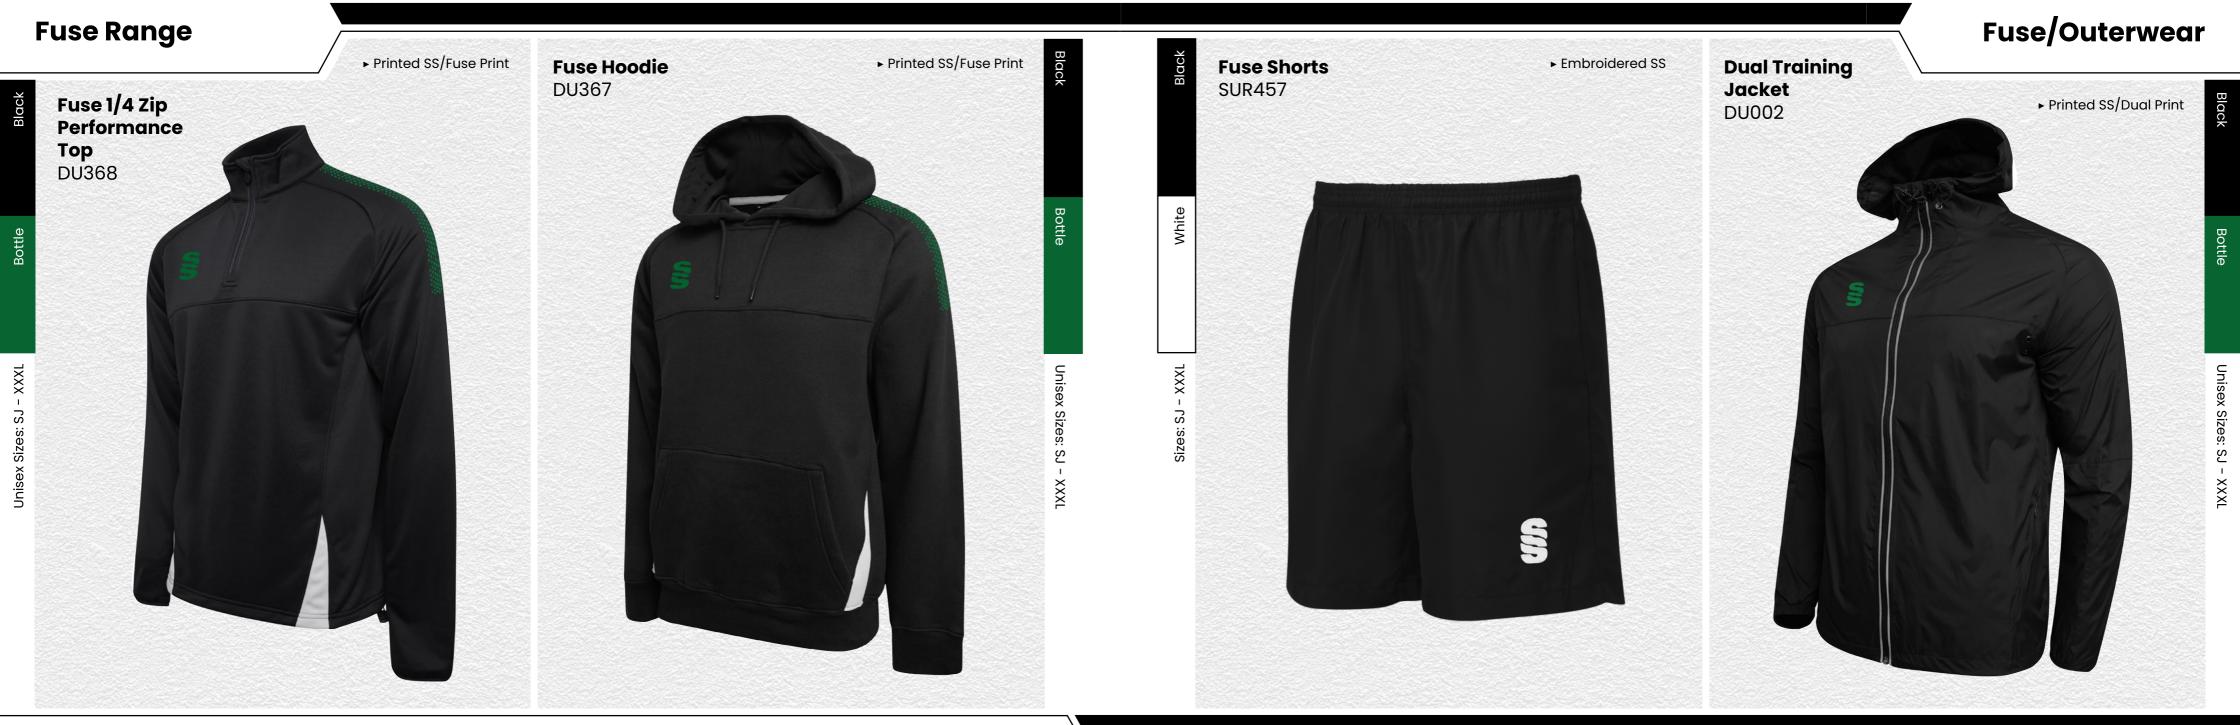

#### **Blade Range**

Blade is a unique stock training range, available in 12 different colourways. SURRIDGE

Crafted by Surridge

► Embroidered Surridge logo

#### Blade Range

▶ Embroidered Surridge logo