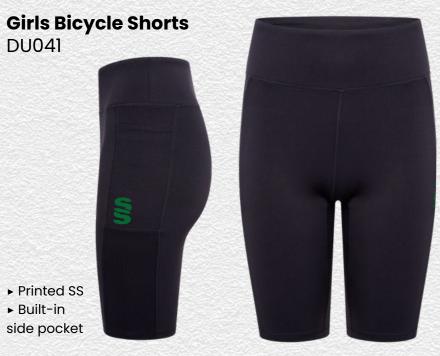

lise menu. Image may not reflect your chosen colour and is for illustration purposes only.







This item may be available with trims. If applicable, you may choose your own colour and customise the position in the personalise menu. Image may not reflect your chosen colour and is for illustration purposes only.

#### Socks/Hats/Caps

& 7-11

3-6

ň

Ŕ

5



► Go online for our

full range of colours

**Playing Socks** 

SURF006

SS Logo to rear of ankle

> Compression zones add extra support and stability

Fuse Flexi Cap SUR470 • One Size



FUSE FLEXI

#### Premier Short Sleeve Sug SUR319

Printed Surridge logo



Premier Short Pant Sug SUR320

Printed Surridge logo

All items on this page available in 17 SURRIDGE COLOUR OPTIONS





#### Shorts/Socks/Bags





Surridge

SUR421

DU041







#### **Small Holdall** SUR364

- ► Printed Surridge logo
- ▶ Size: 64cm x 27cm x 30cm

- **Dual Backpack** DU004
- ► Printed Surridge logo
- Available unbranded
- ▶ Size: 55cm x 38cm



**3**,06E

Black



Britannia Centre, Network 65 Business Park, Burnley, Lancashire, BB11 5ST

**tel:** +44 (0) 1282 418 418 **fax:** +44 (0) 1282 418 419

online: www.surridgesport.com email: sales@surridgesport.com twitter: @surridgesport facebook: Surridge Sport

All information within this catalogue was correct at the time of production & is subject to change without prior notice.