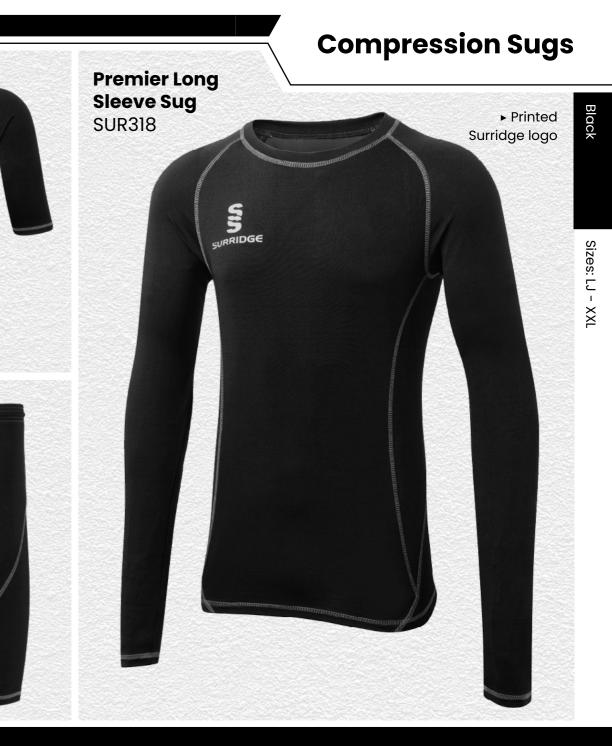

#### Premier Short Sleeve Sug SUR319

Printed Surridge logo

Premier Short Pant Sug SUR320

Printed Surridge logo

All items on this page available in 17 SURRIDGE COLOUR OPTIONS