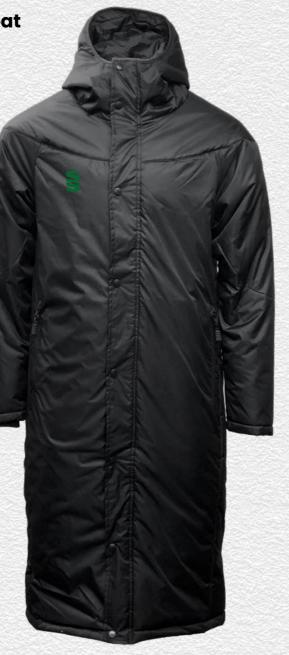

#### Full Length Sub Coat BEHR001

Printed SS

This item may be available with trims. If applicable, you may choose your own colour and customise the position in the personalise menu. Image may not reflect your chosen colour and is for illustration purposes only.

This item may be available with trims. If applicable, you may choose your own colour and customise the position in the personalise menu. Image may not reflect your chosen colour and is for illustration purposes only.