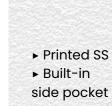

the position in the personalise menu. Image may not reflect your chosen colour and is for illustration purposes only.







This item may be available with trims. If applicable, you may choose your own colour and customise the position in the personalise menu. Image may not reflect your chosen colour and is for illustration purposes only.

#### Socks/Hats/Caps

& 7-11

3-6

ň

Ŕ

5



► Go online for our

full range of colours

**Playing Socks** 

SURF006

SS Logo to rear of ankle

> Compression zones add extra support and stability

Fuse Flexi Cap SUR470 • One Size



FUSE FLEXI

#### Premier Short Sleeve Sug SUR319

Printed Surridge logo



Premier Short Pant Sug SUR320

Printed Surridge logo

All items on this page available in 17 SURRIDGE COLOUR OPTIONS





#### Shorts/Socks/Bags





Surridge

SUR421

DU041







#### **Small Holdall** SUR364

- ► Printed Surridge logo
- ▶ Size: 64cm x 27cm x 30cm

- **Dual Backpack** DU004
- ► Printed Surridge logo
- Available unbranded
- ▶ Size: 55cm x 38cm



**3**,06E

Black



Britannia Centre, Network 65 Business Park, Burnley, Lancashire, BB11 5ST

**tel:** +44 (0) 1282 418 418 **fax:** +44 (0) 1282 418 419

online: www.surridgesport.com email: sales@surridgesport.com twitter: @surridgesport facebook: Surridge Sport

All information within this catalogue was correct at the time of production & is subject to change without prior notice.