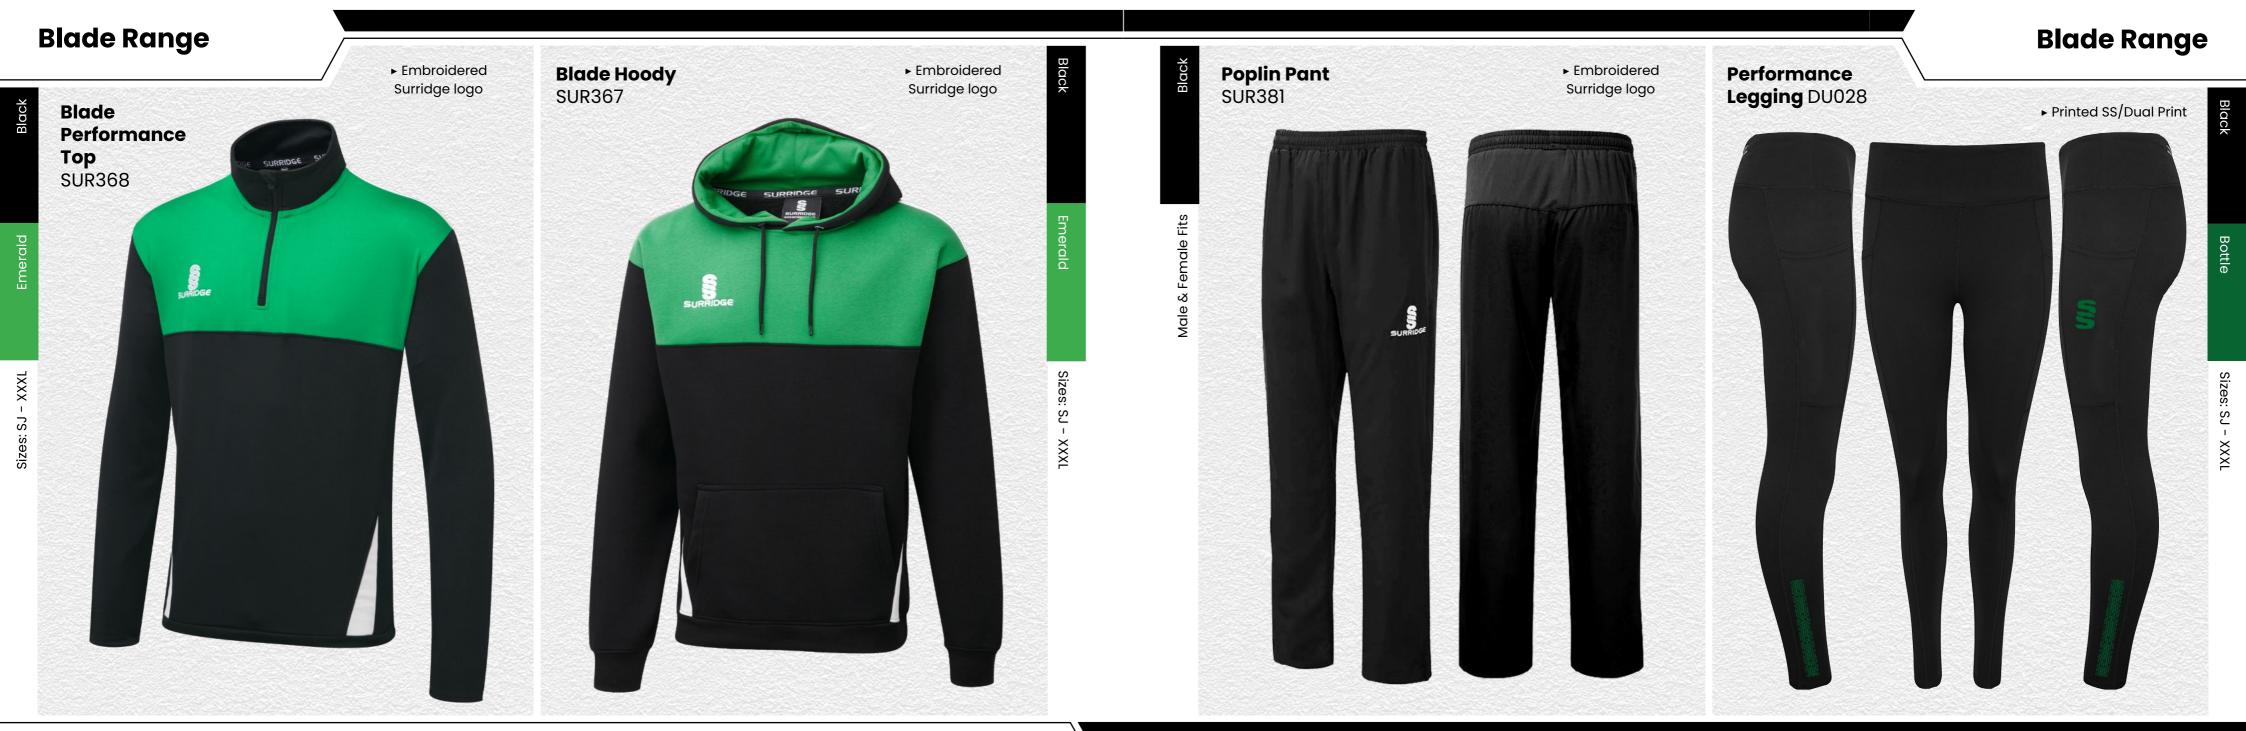

#### **Blade Range**

Blade is a unique stock training range, available in 12 different colourways. SURRIDGE

Crafted by Surridge

► Embroidered Surridge logo

#### Blade Range

▶ Embroidered Surridge logo