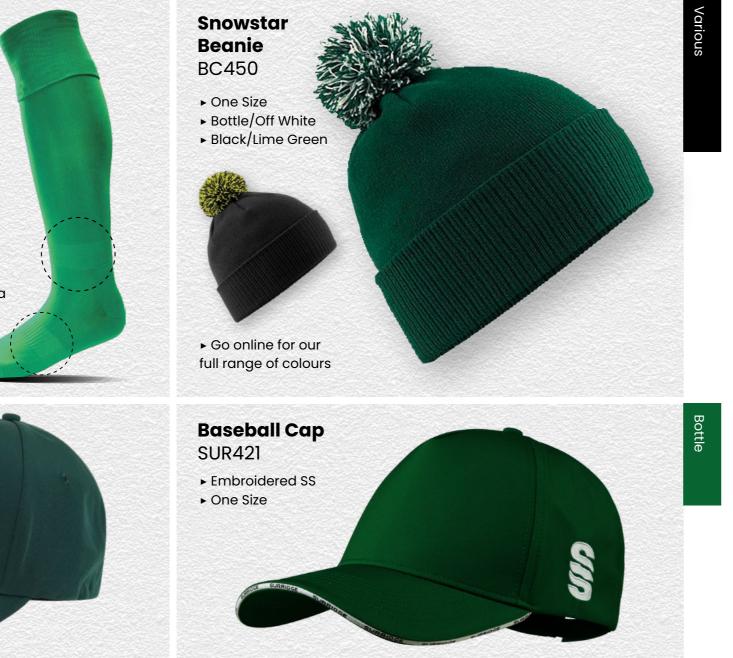

#### Socks/Hats/Caps

& 7-11

3-6

ň

Ŕ

5

► Go online for our

full range of colours

**Playing Socks** 

SURF006

SS Logo to rear of ankle

> Compression zones add extra support and stability

Fuse Flexi Cap SUR470 • One Size

FUSE FLEXI

#### Shorts/Socks/Bags

Surridge

SUR421

DU041