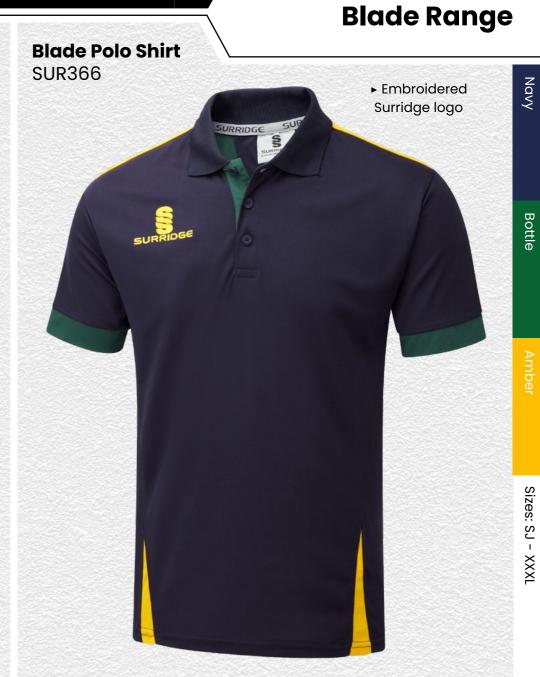

## BESPOKE TRAINING KIT

Compliment your sports kits with our range of bespoke training wear

- ► HOODIES
- **TEK PANTS**
- SKORTS
- **▶ QUARTER ZIPS**
- **LEGGINGS**
- ► T-SHIRTS
- **▶** SHORTS

Surridge Sport YOUR KIT YOUR WAY