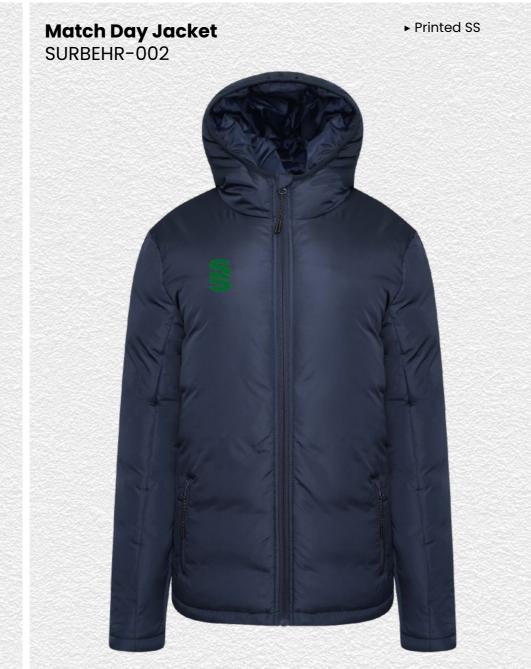

► Embroidered SS

**Dual Training** Jacket

DU003

**Dual Rain Jacket** 

► Printed SS

▶ Printed SS

This item may be available with trims. If applicable, you may choose your own colour and customise the position in the personalise menu. Image may not reflect your chosen colour and is for illustration