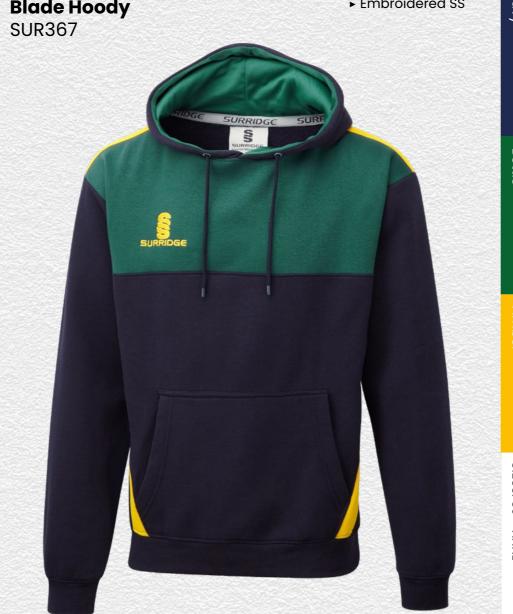

## BESPOKE TRAINING KIT

Compliment your sports kits with our range of bespoke training wear

- ► HOODIES
- **TEK PANTS**
- SKORTS
- **▶ QUARTER ZIPS**
- **LEGGINGS**
- ► T-SHIRTS
- **▶** SHORTS

Surridge Sport YOUR KIT YOUR WAY