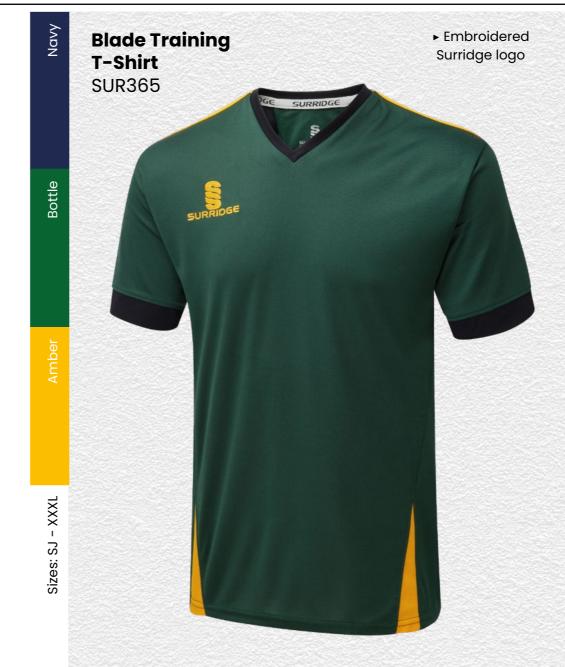

**Ripstop Track Pant** 

► Embroidered Surridge logo

**Pocketed Training Ripstop** Shorts SUR331

► Embroidered Surridge logo

**Blade Training Shorts** SUR370

► Embroidered

SUR375

We can also produce a bespoke print with a minimum of 100 prints (50 garments).