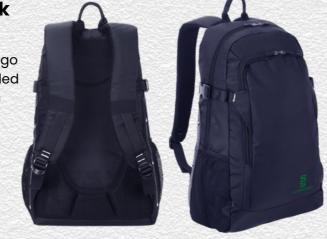

## **Dual Backpack** DU004

- ► Printed Surridge logo
- ► Available unbranded
- ➤ Size: 55cm x 38cm

**UN BRANDED** 