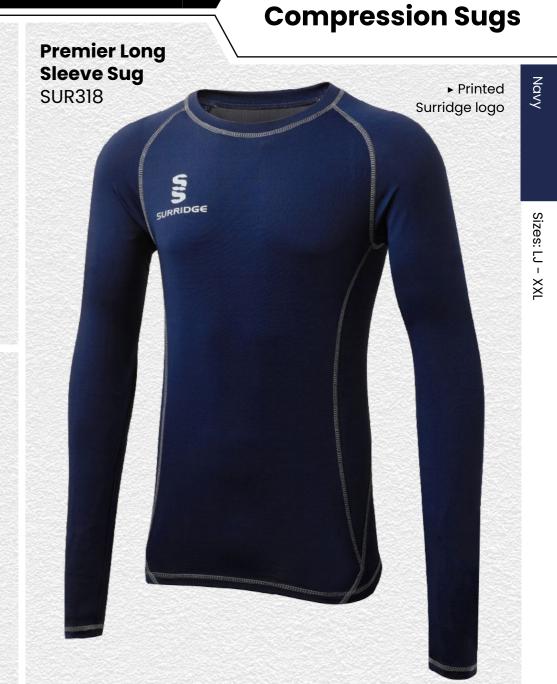

Supersoft **Padded Jacket** SURR233

**Premier Short Sleeve Sug** SUR319 ► Printed Surridge logo SURRIDGE

**Premier Short** 

**Pant Sug SUR320** 

► Printed Surridge logo All items on this page available in 17 SURRIDGE COLOUR OPTIONS