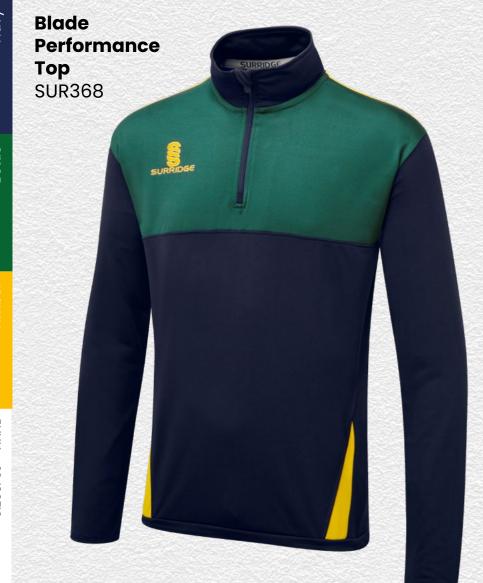

► Printed SS

Fuse 1/4 Zip

**Top** DU368

Performance

► Printed SS/Fuse Print

**Fuse Hoodie** DU367

► Printed SS/Fuse Print

**Fuse Shorts SUR457** 