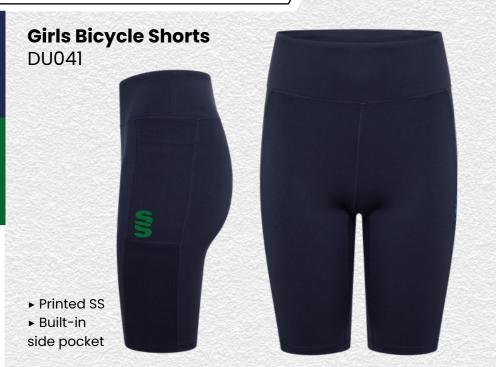

DU003

**Dual Rain Jacket** 

► Printed SS







▶ Printed SS



This item may be available with trims. If applicable, you may choose your own colour and customise the position in the personalise menu. Image may not reflect your chosen colour and is for illustration

purposes only.



Outerwear

Windbreaker ▶ Printed SS BEHR003

Pro

This item may be available with trims. If applicable, you may choose your own colour and customise the position in the personalise menu. Image may not reflect your chosen colour and is for illustration purposes only.

Supersoft **Padded Jacket** SURR233



**Premier Short Sleeve Sug** SUR319 ► Printed Surridge logo SURRIDGE

**Premier Short** 

**Pant Sug SUR320** 

► Printed Surridge logo All items on this page available in 17 SURRIDGE COLOUR OPTIONS





### Small Holdall **SUR364**

► Printed Surridge logo



# **Quarter Sock**

► Printed SS

SUR421

Surridge



## **Dual Backpack** DU004

- ► Printed Surridge logo
- ► Available unbranded
- ➤ Size: 55cm x 38cm



**UN BRANDED** 

# SURRIDGE

Britannia Centre, Network 65 Business Park, Burnley, Lancashire, BB11 5ST

tel: +44 (0) 1282 418 418 fax: +44 (0) 1282 418 419

online: www.surridgesport.com email: sales@surridgesport.com

twitter: @surridgesport facebook: Surridge Sport

All information within this catalogue was correct at the time of production & is subject to change without prior notice.