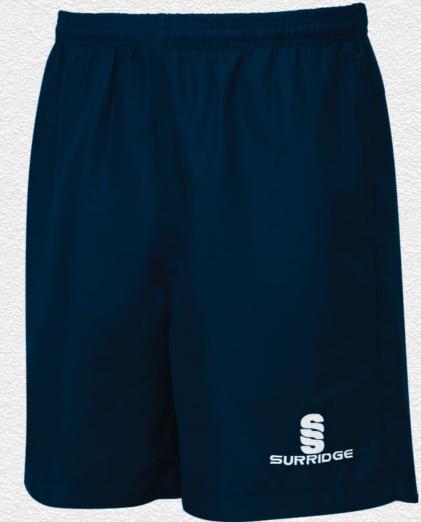

**Ripstop Track Pant** 

► Embroidered Surridge logo

**Pocketed Training Ripstop** Shorts SUR331

► Embroidered Surridge logo

**Blade Training Shorts** SUR370

► Embroidered

SUR375

We can also produce a bespoke print with a minimum of 100 prints (50 garments).