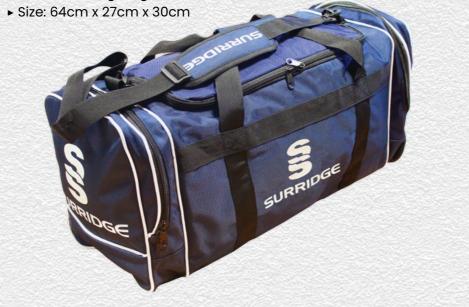

rinted SS



This item may be available with trims. If applicable, you may choose your own colour and customise the position in the personalise menu. Image may not reflect your chosen colour and is for illustration

purposes only.



Outerwear

Windbreaker ▶ Printed SS BEHR003

Pro

This item may be available with trims. If applicable, you may choose your own colour and customise the position in the personalise menu. Image may not reflect your chosen colour and is for illustration purposes only.

Supersoft **Padded Jacket** SURR233



**Premier Short Sleeve Sug** SUR319 ► Printed Surridge logo SURRIDGE

**Premier Short** 

**Pant Sug SUR320** 

► Printed Surridge logo All items on this page available in 17 SURRIDGE COLOUR OPTIONS





### Small Holdall **SUR364**

► Printed Surridge logo



# **Quarter Sock**

► Printed SS

SUR421

Surridge



## **Dual Backpack** DU004

- ► Printed Surridge logo
- ► Available unbranded
- ➤ Size: 55cm x 38cm



**UN BRANDED** 

# SURRIDGE

Britannia Centre, Network 65 Business Park, Burnley, Lancashire, BB11 5ST

tel: +44 (0) 1282 418 418 fax: +44 (0) 1282 418 419

online: www.surridgesport.com email: sales@surridgesport.com

twitter: @surridgesport facebook: Surridge Sport

All information within this catalogue was correct at the time of production & is subject to change without prior notice.