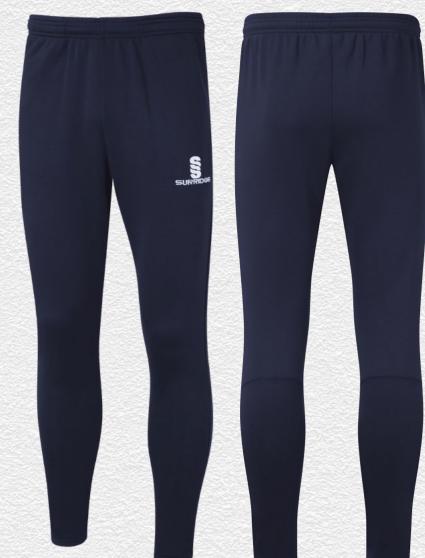

**Ripstop Track Pant** 

► Embroidered Surridge logo

**Pocketed Training Ripstop** Shorts SUR331

► Embroidered Surridge logo

**Blade Training Shorts** SUR370

► Embroidered

SUR375

We can also produce a bespoke print with a minimum of 100 prints (50 garments).