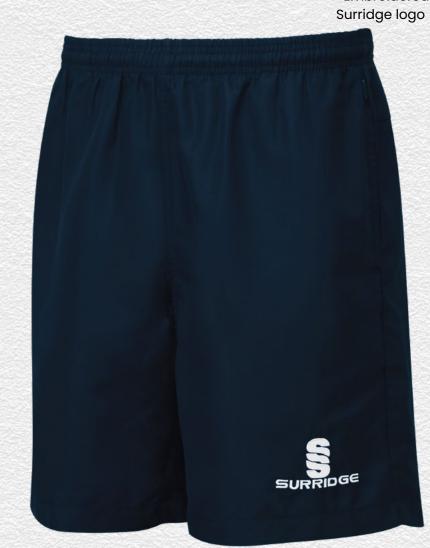

**Ripstop Track Pant** 

► Embroidered Surridge logo

**Pocketed Training Ripstop** Shorts SUR331

► Embroidered Surridge logo

**Blade Training Shorts** SUR370

► Embroidered

SUR375

We can also produce a bespoke print with a minimum of 100 prints (50 garments).