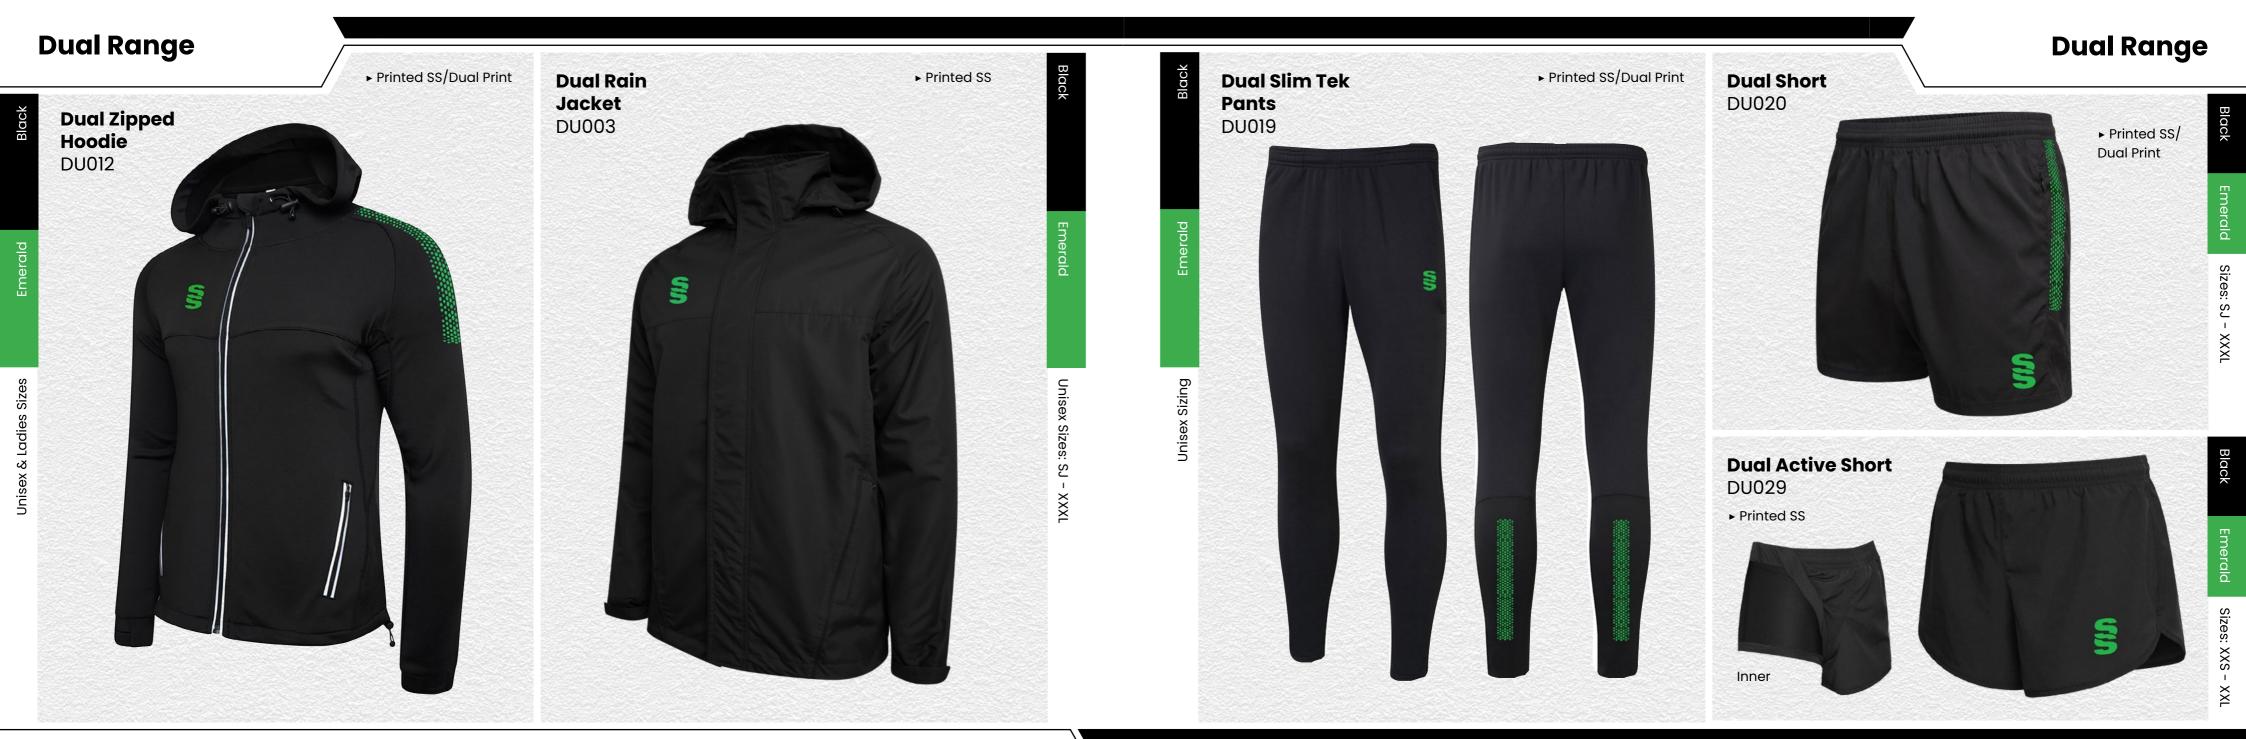

th our range of bespoke training wear

- HOODIES
- TEK PANTS
- SKORTS
- QUARTER ZIPS
- T-SHIRTS
- SHORTS

#### Surridge Sport YOUR KIT YOUR WAY



#### **Blade Range**



 $\square$ 

Blade is a unique stock training range, available in 12 different colourways. SURRIDGE

Crafted by Surridge





visit: www.surridgesport.com tel: 01282 418 418 email: sales@surridgesport.com





► Embroidered Surridge logo



#### Blade Range

▶ Embroidered Surridge logo





#### **Dual Range**

# TRAININ

RAL

# YOUR COLOURS

visit: www.surridgesport.com tel: 01282 418 418 email: sales@surridgesport.com

3

**Dual Range** 



We can also produce a bespoke print with a minimum of 100 prints (50 garments).



**UN BRANDED** 



visit: www.surridgesport.com tel: 01282 418 418 email: sales@surridgesport.com











#### Full Length Sub Coat BEHR001

Printed SS

This item may be available with trims. If applicable, you may choose your own colour and customise the position in the personalise menu. Image may not reflect your chosen colour and is for illustration purposes only.







This item may be available with trims. If applicable, you may choose your own colour and customise the position in the personalise menu. Image may not reflect your chosen colour and is for illustration purposes only.

#### Socks/Hats/Caps

5



► Go online for our

full range of colours

**Playing Socks** 

SURF006

SS Logo to rear of ankle

> Compression zones add extra support and stability





#### Premier Short Sleeve Sug SUR319

Printed Surridge logo



**Premier Short** Pant Sug SUR320

Printed Surridge log