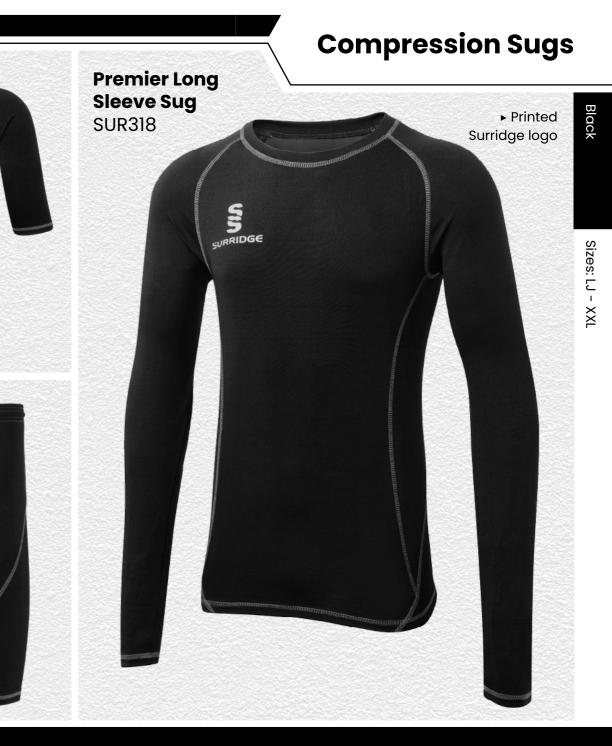

#### Premier Short Sleeve Sug SUR319

Printed Surridge logo

**Premier Short** Pant Sug SUR320

Printed Surridge logo

All items on this page available in 17 SURRIDGE COLOUR OPTIONS