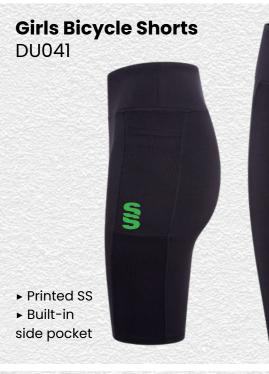

If applicable, you may choose your own colour and customise the position in the personalise menu. Image may not reflect your chosen colour and is for illustration purposes only.







This item may be available with trims. If applicable, you may choose your own colour and customise the position in the personalise menu. Image may not reflect your chosen colour and is for illustration purposes only.

#### Socks/Hats/Caps

5



► Go online for our

full range of colours

**Playing Socks** 

SURF006

SS Logo to rear of ankle

> Compression zones add extra support and stability





#### Premier Short Sleeve Sug SUR319

Printed Surridge logo



**Premier Short** Pant Sug SUR320

Printed Surridge logo

All items on this page available in 17 SURRIDGE COLOUR OPTIONS





#### Shorts/Socks/Bags





#### **Small Holdall** SUR364

- ► Printed Surridge logo
- ▶ Size: 64cm x 27cm x 30cm

àC

- **Dual Backpack** DU004
- ► Printed Surridge logo
- Available unbranded
- ▶ Size: 55cm x 38cm



**3**,06E

Black

Siz

SUR421

X



Britannia Centre, Network 65 Business Park, Burnley, Lancashire, BB11 5ST

**tel:** +44 (0) 1282 418 418 **fax:** +44 (0) 1282 418 419

online: www.surridgesport.com email: sales@surridgesport.com twitter: @surridgesport facebook: Surridge Sport

All information within this catalogue was correct at the time of production & is subject to change without prior notice.