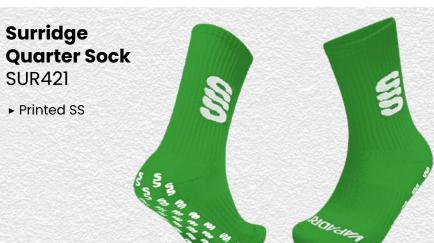

#### Socks/Hats/Caps

5

► Go online for our

full range of colours

**Playing Socks** 

SURF006

SS Logo to rear of ankle

> Compression zones add extra support and stability

#### **Small Holdall** SUR364

- ► Printed Surridge logo
- ▶ Size: 64cm x 27cm x 30cm

àC

- **Dual Backpack** DU004
- ► Printed Surridge logo
- Available unbranded
- ▶ Size: 55cm x 38cm

**3**,06E

Black

Siz

SUR421