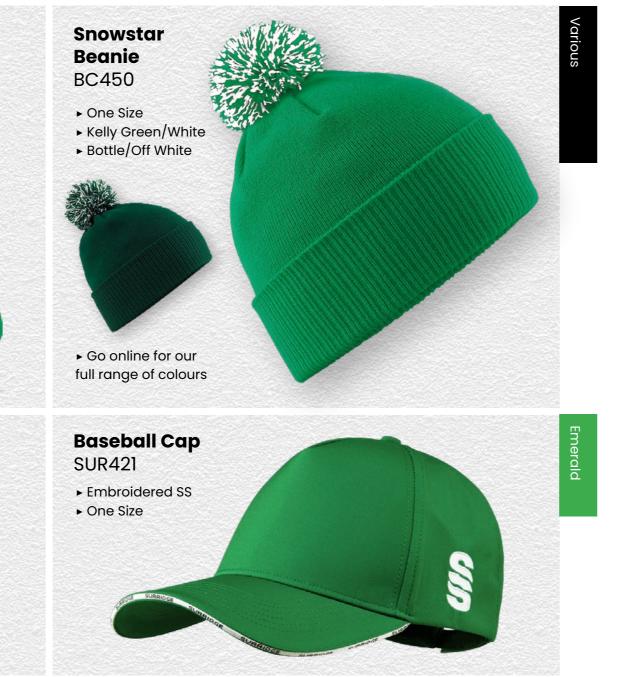

#### Socks/Hats/Caps

5

► Go online for our

full range of colours

**Playing Socks** 

SURF006

SS Logo to rear of ankle

> Compression zones add extra support and stability

#### **Small Holdall** SUR364

- ► Printed Surridge logo
- ▶ Size: 64cm x 27cm x 30cm

àC

- **Dual Backpack** DU004
- ► Printed Surridge logo
- Available unbranded
- ▶ Size: 55cm x 38cm

**3**,06E

Black

Siz

SUR421