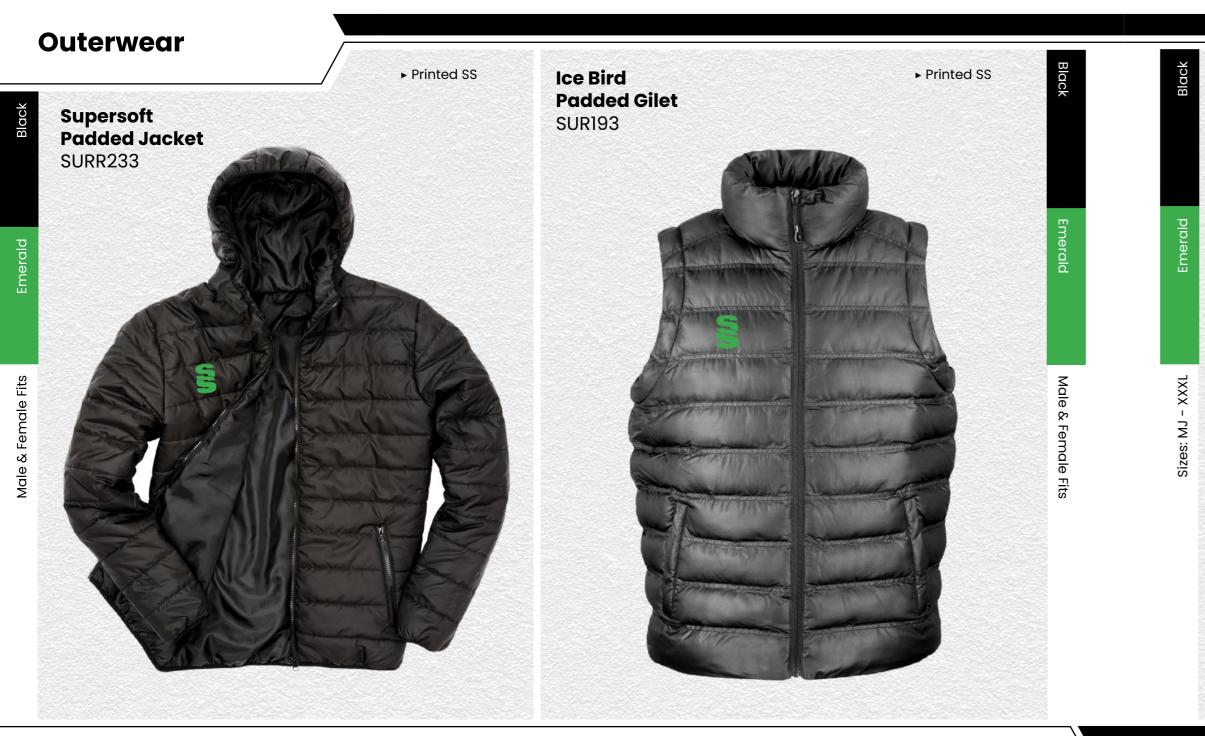

ange of bespoke training wear

- HOODIES
- TEK PANTS
- SKORTS
- QUARTER ZIPS
- T-SHIRTS
- SHORTS

#### Surridge Sport YOUR KIT YOUR WAY



#### **Blade Range**



 $\square$ 

Blade is a unique stock training range, available in 12 different colourways. SURRIDGE

Crafted by Surridge





visit: www.surridgesport.com tel: 01282 418 418 email: sales@surridgesport.com





► Embroidered Surridge logo



#### Blade Range

▶ Embroidered Surridge logo





#### **Dual Range**

# TRAININ

RAL

# YOUR COLOURS

visit: www.surridgesport.com tel: 01282 418 418 email: sales@surridgesport.com

3

**Dual Range** 



We can also produce a bespoke print with a minimum of 100 prints (50 garments).



**UN BRANDED** 



visit: www.surridgesport.com tel: 01282 418 418 email: sales@surridgesport.com











#### Full Length Sub Coat BEHR001

Printed SS

This item may be available with trims. If applicable, you may choose your own colour and customise the position in the personalise menu. Image may not reflect your chosen colour and is for illustration purposes only.







This item may be available with trims. If applicable, you may choose your own colour and customise the position in the personalise menu. Image may not reflect your chosen colour and is for illustration purposes only.

#### Socks/Hats/Caps

5



► Go online for our

full range of colours

**Playing Socks** 

SURF006

SS Logo to rear of ankle

> Compression zones add extra support and stability





#### Premier Short Sleeve Sug SUR319

Printed Surridge logo



**Premier Short** Pant Sug SUR320

Printed Surridge logo

All i