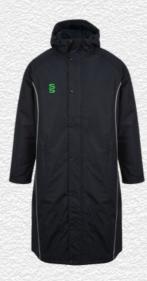

#### Full Length Sub Coat BEHR001

Printed SS

This item may be available with trims. If applicable, you may choose your own colour and customise the position in the personalise menu. Image may not reflect your chosen colour and is for illustration purposes only.

This item may be available with trims. If applicable, you may choose your own colour and customise the position in the personalise menu. Image may not reflect your chosen colour and is for illustration purposes only.