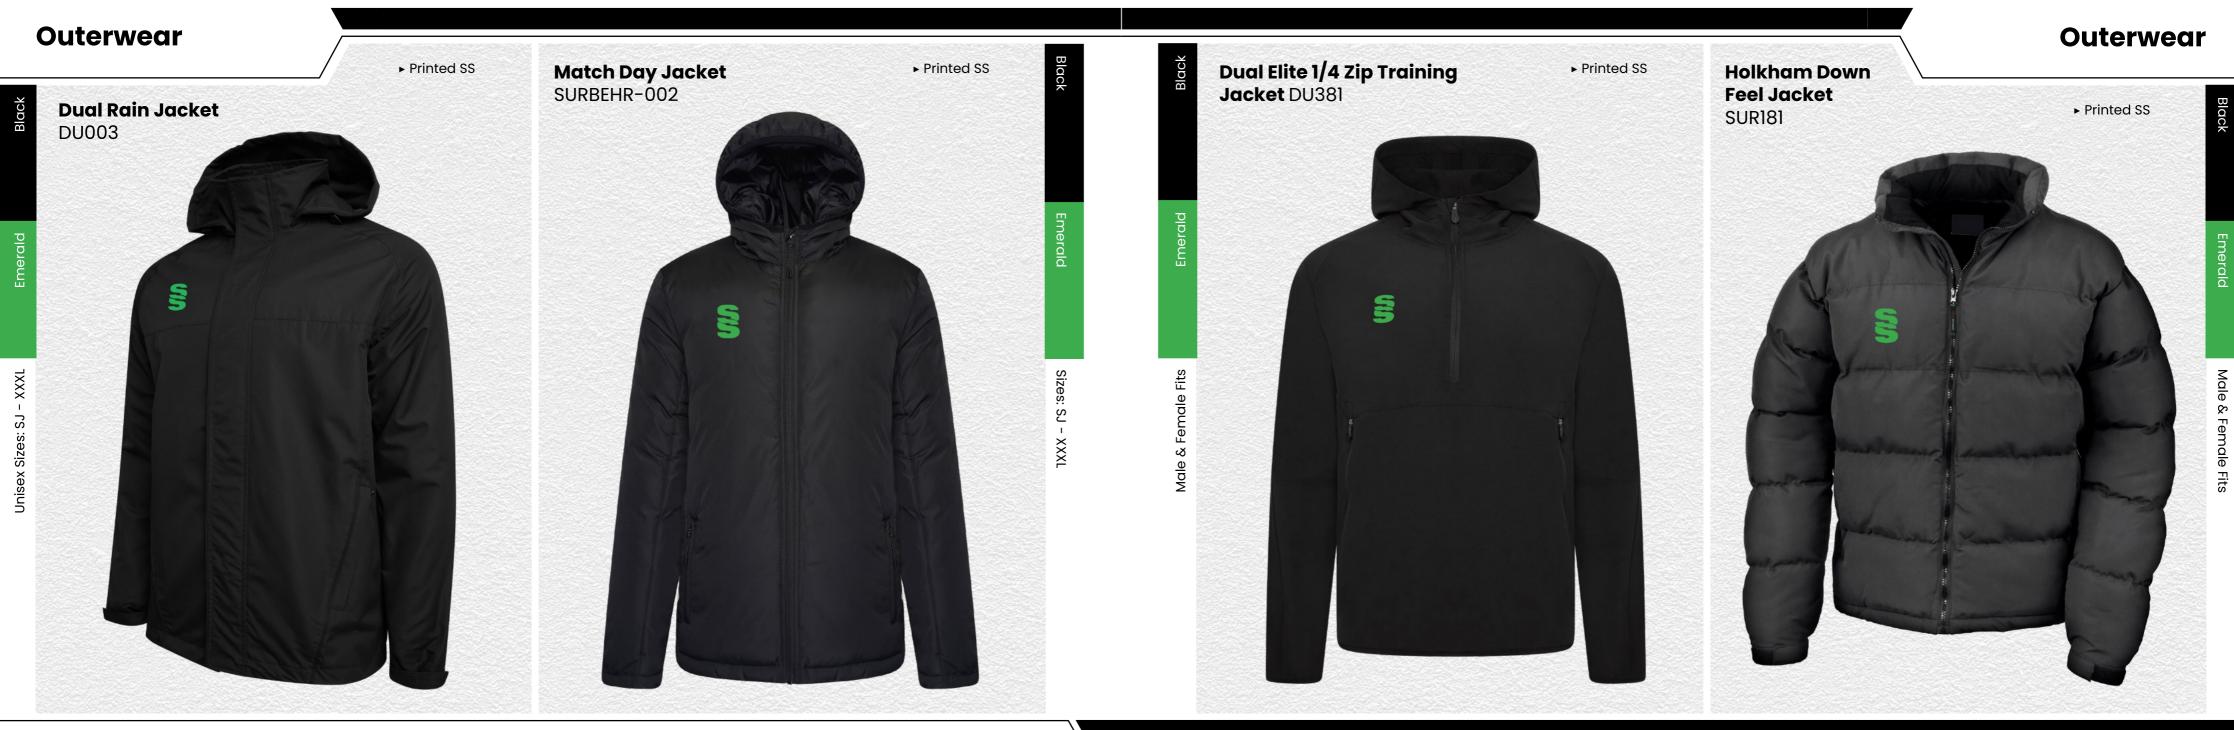

#### Full Length Sub Coat BEHR001

Printed SS

This item may be available with trims. If applicable, you may choose your own colour and customise the position in the personalise menu. Image may not reflect your chosen colour and is for illustration purposes only.

This item may be available with trims. If applicable, you may choose your own colour and customise the position in the personalise menu. Image may not reflect your chosen colour and is for illustration purposes only.