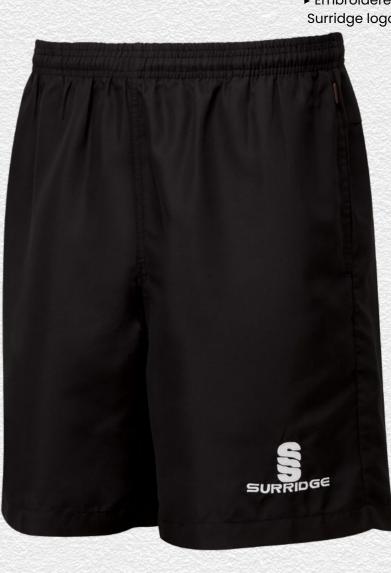

e your own

## BESPOKE SPORTS KIT

S

# With 60 SPORTS

to choose from, including:

- CRICKET
- ► FOOTBALL
- RUGBY
- HOCKEY
- NETBALL
- ATHLETICS
- BASKETBALL
- ROWING

#### with surridge sport, you can design YOUR KIT YOUR WAY





#### **Bespoke Training**

Sin

# Create your own BESPOKE TRAINING KIT

**Compliment your** sports kits with our range of bespoke training wear

- HOODIES
- TEK PANTS
- SKORTS
- QUARTER ZIPS
- T-SHIRTS
- SHORTS

#### Surridge Sport YOUR KIT YOUR WAY



#### **Blade Range**



 $\square$ 

Blade is a unique stock training range, available in 12 different colourways. SURRIDGE

Crafted by Surridge





visit: www.surridgesport.com tel: 01282 418 418 email: sales@surridgesport.com





► Embroidered Surridge logo



#### Blade Range

▶ Embroidered Surridge logo





#### **Dual Range**

# TRAININ

RAL

# YOUR COLOURS

visit: www.surridgesport.com tel: 01282 418 418 email: sales@surridgesport.com

3

**Dual Range** 



We can also produce a bespoke print with a minimum of 100 prints (50 garments).



**UN BRANDED** 



visit: www.surridgesport.com tel: 01282 418 418 email: sales@surridgesport.com











#### Full Length Sub Coat BEHR001

Printed SS

This item may be available with trims. If applicable, you may choose your own colour and customise the position in the personalise menu. Image may not reflect your chosen colour and is for illustration purposes only.







This item may be available with trims. If applicable, you may choose your own colour and customise the position in the personalise menu. Image may not reflect your chosen colour an