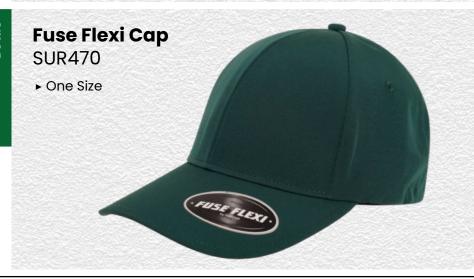

#### Socks/Hats/Caps

5

► Go online for our

full range of colours

**Playing Socks** 

SURF006

SS Logo to rear of ankle

> Compression zones add extra support and stability