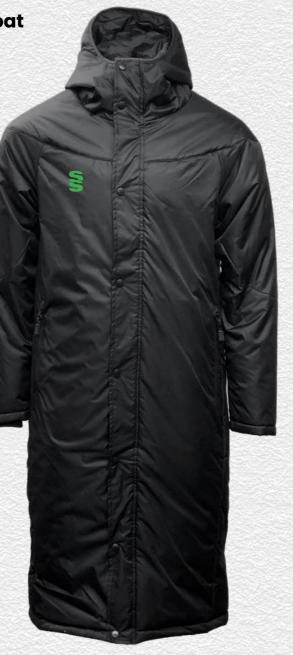

#### Full Length Sub Coat BEHR001

Printed SS

This item may be available with trims. If applicable, you may choose your own colour and customise the position in the personalise menu. Image may not reflect your chosen colour and is for illustration purposes only.

This item may be available with trims. If applicable, you may choose your own colour and customise the position in the personalise menu. Image may not reflect your chosen colour and is for illustration purposes only.