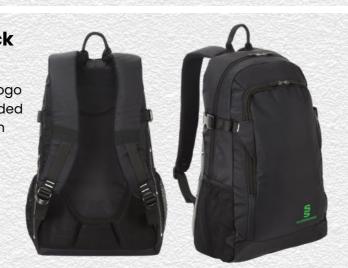

#### **Small Holdall** SUR364

- ► Printed Surridge logo
- ▶ Size: 64cm x 27cm x 30cm

àC

- **Dual Backpack** DU004
- ► Printed Surridge logo
- Available unbranded
- ▶ Size: 55cm x 38cm

**3**,06E

Black

Siz

SUR421