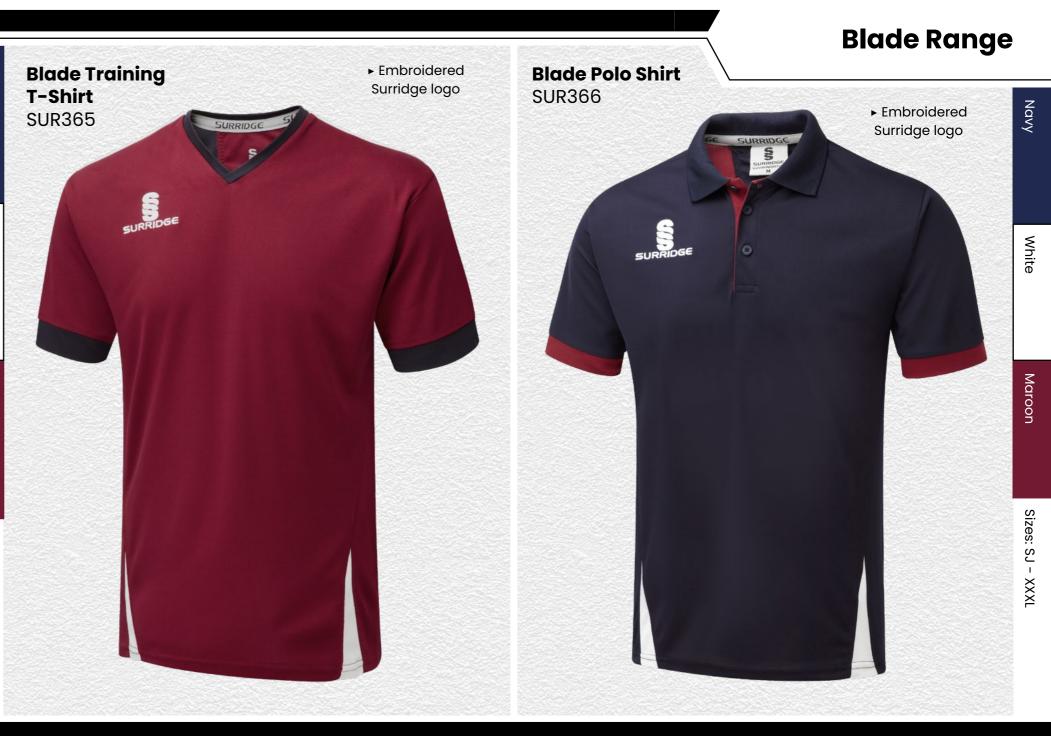

#### **Blade Range**

## TRAINING RANGE

 $\square$ 

Blade is a unique stock training range, available in 12 different colourways. Nav

SURRIDGE

Crafted by Surridge

White