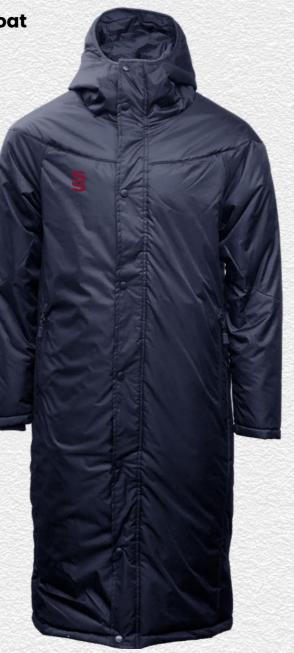

#### Full Length Sub Coat BEHR001

Printed SS

This item may be available with trims. If applicable, you may choose your own colour and customise the position in the personalise menu. Image may not reflect your chosen colour and is for illustration purposes only.

This item may be available with trims. If applicable, you may choose your own colour and customise the position in the personalise menu. Image may not reflect your chosen colour and is for illustration purposes only.