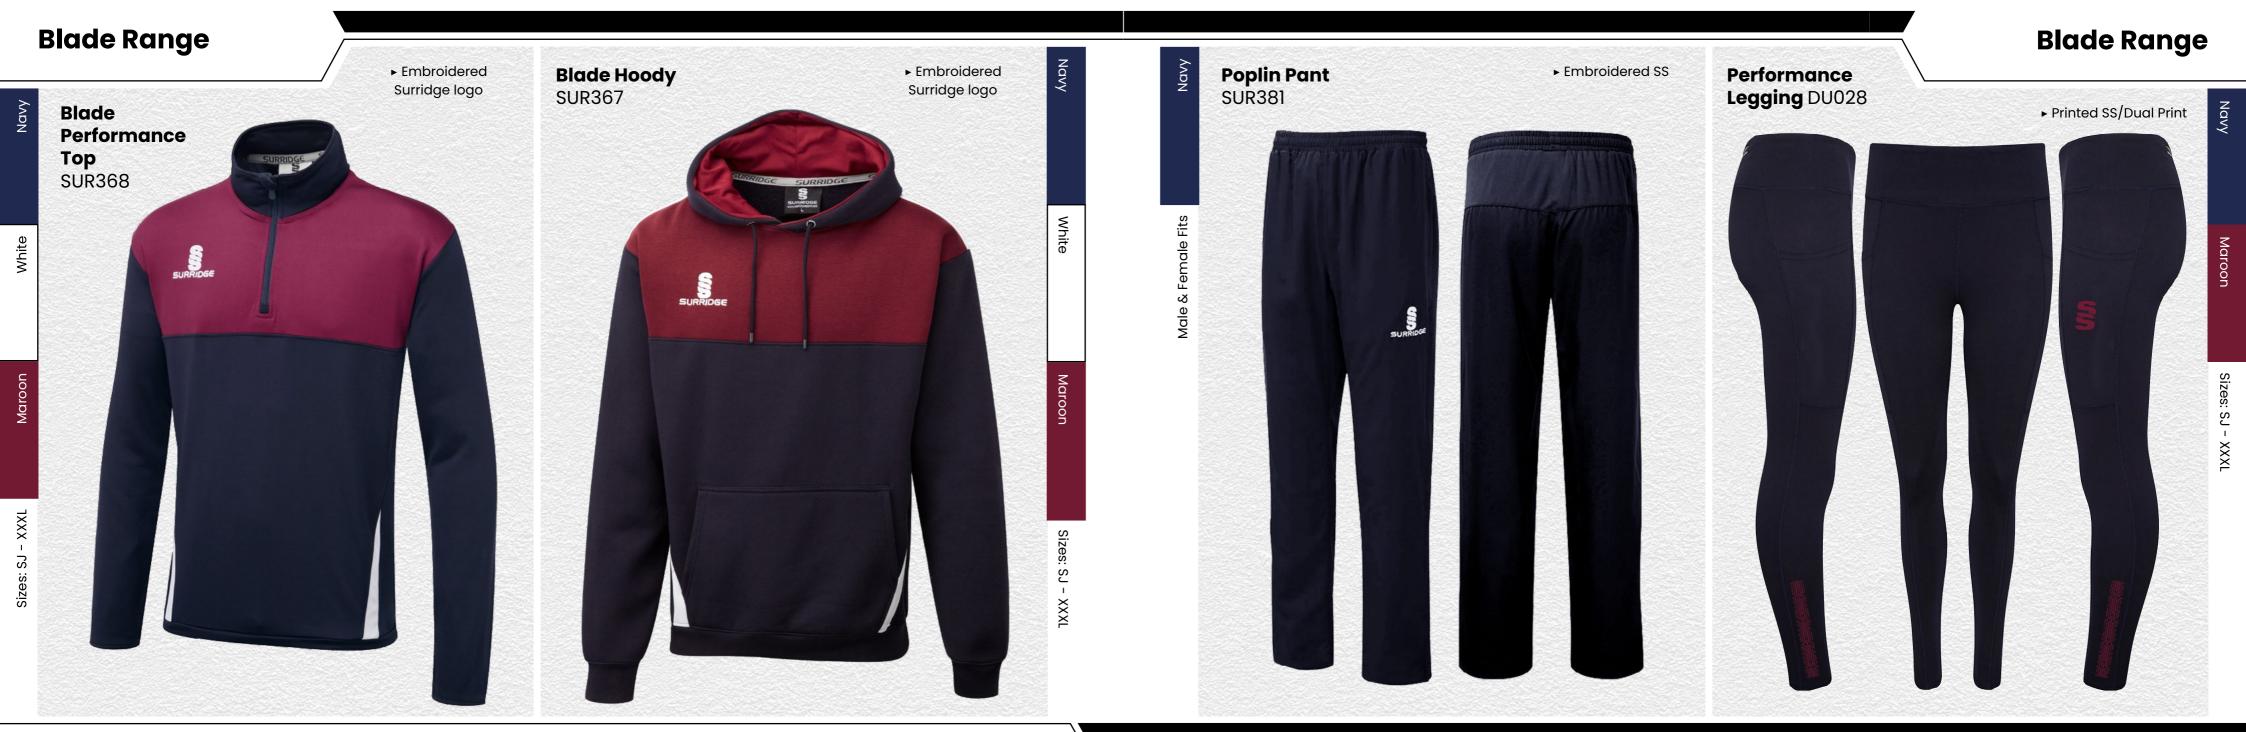

#### **Blade Range**

## TRAINING RANGE

 $\square$ 

Blade is a unique stock training range, available in 12 different colourways. Nav

SURRIDGE

Crafted by Surridge

White