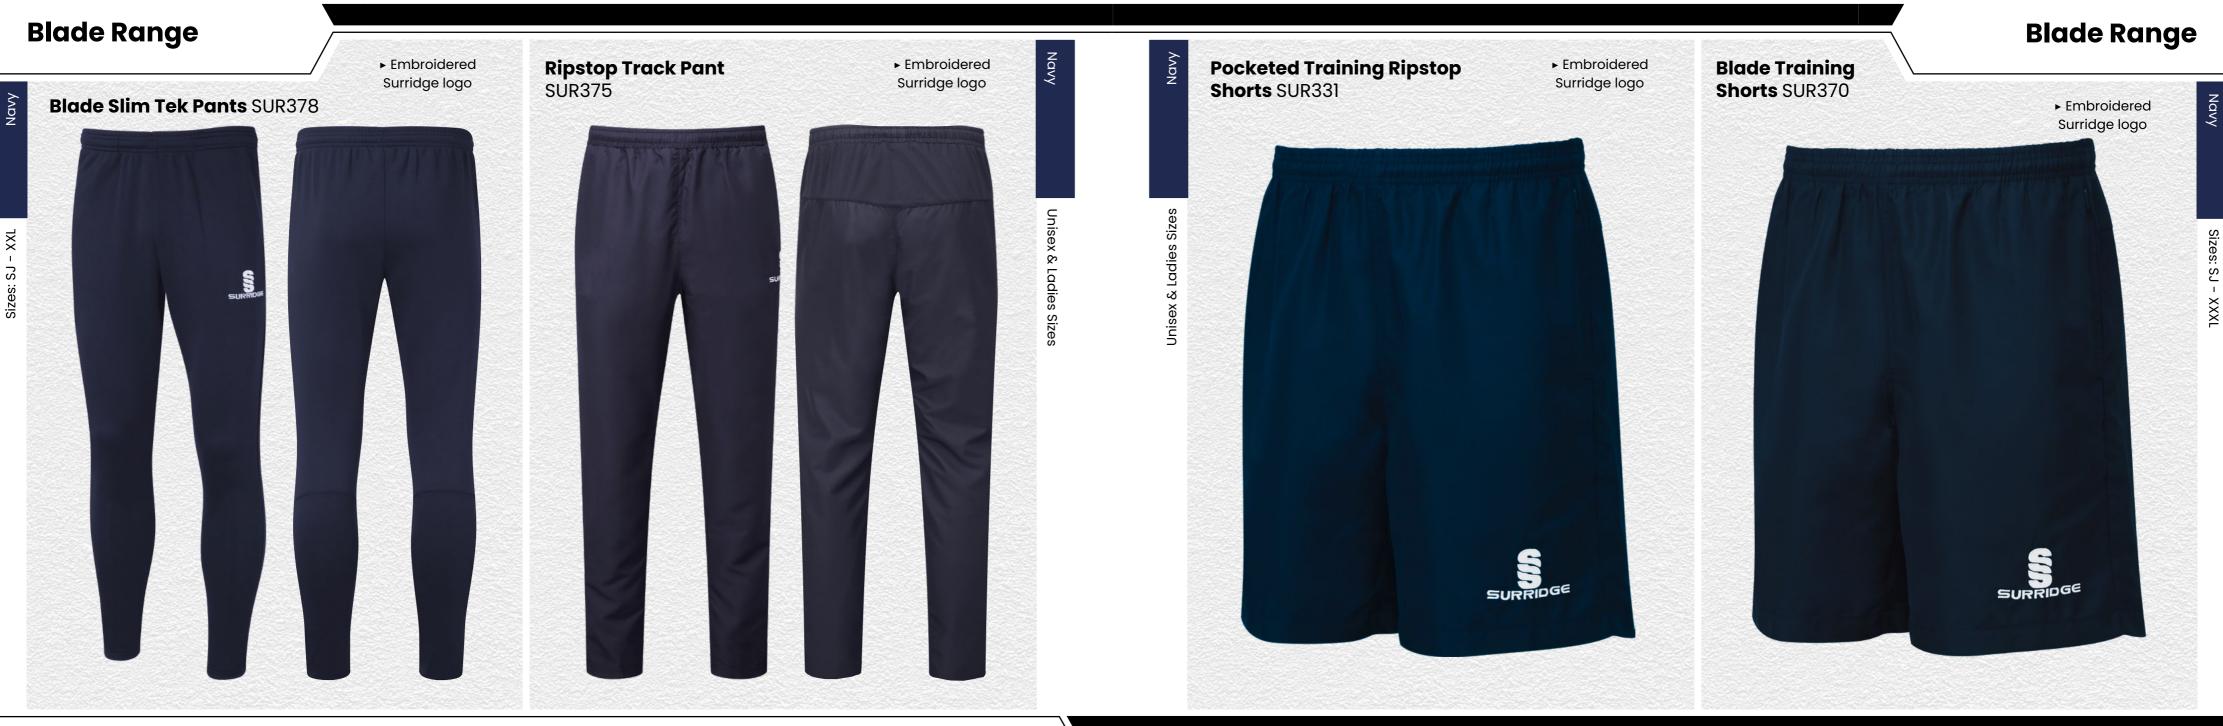

#### **Blade Range**

## TRAINING RANGE

 $\square$ 

Blade is a unique stock training range, available in 12 different colourways. Nav

SURRIDGE

Crafted by Surridge

White