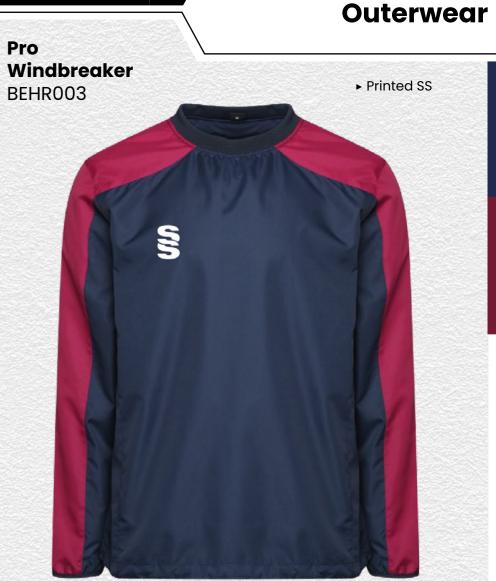

#### Full Length Sub Coat BEHR001

Printed SS

This item may be available with trims. If applicable, you may choose your own colour and customise the position in the personalise menu. Image may not reflect your chosen colour and is for illustration purposes only.