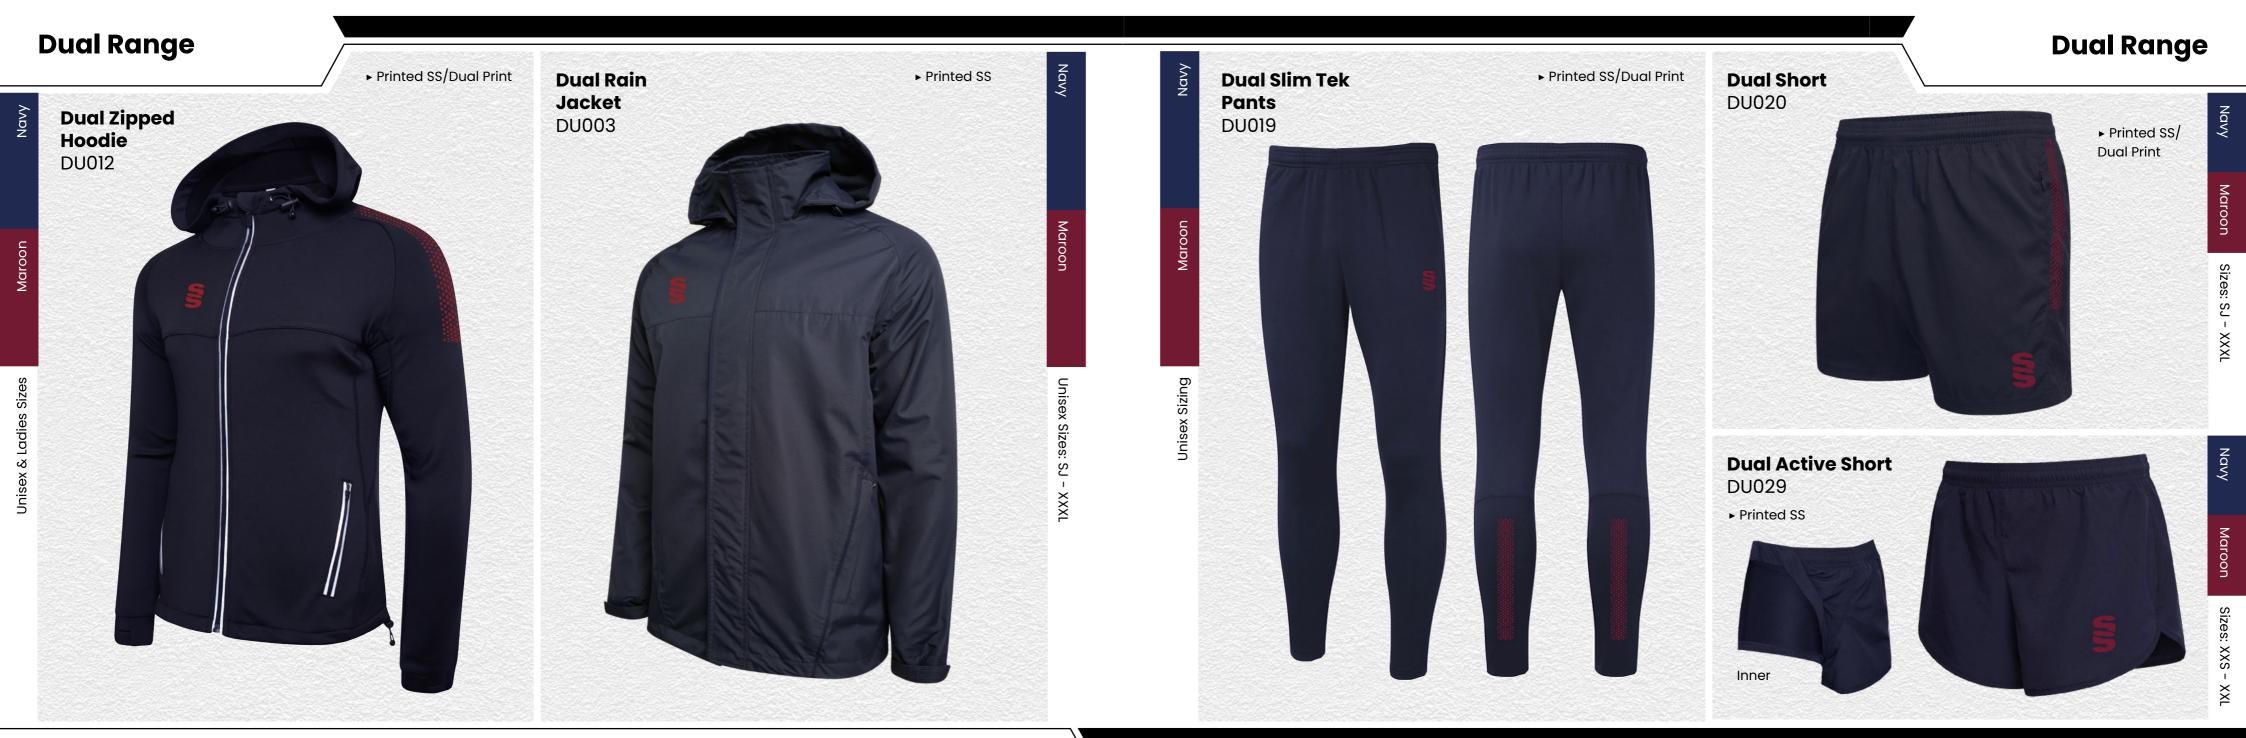

HOCKEY
- NETBALL
- ATHLETICS
- BASKETBALL
- ROWING

with surridge sport, you can design YOUR KIT YOUR WAY



#### **Bespoke Training**

SIN

# Create your own BESPOKE TRAINING KIT

**Compliment your** sports kits with our range of bespoke training wear

- HOODIES
- TEK PANTS
- SKORTS
- QUARTER ZIPS
- T-SHIRTS
- SHORTS

#### Surridge Sport YOUR KIT YOUR WAY



#### **Blade Range**

## TRAINING RANGE

 $\square$ 

Blade is a unique stock training range, available in 12 different colourways. Nav

SURRIDGE

Crafted by Surridge

White







#### **Dual Range**

# TRAININ

RAL

# YOUR COLOURS

visit: www.surridgesport.com tel: 01282 418 418 email: sales@surridgesport.com

3

**Dual Range** 



We can also produce a bespoke print with a minimum of 100 prints (50 garments).



**UN BRANDED** 













#### Full Length Sub Coat BEHR001

Printed SS

This item may be available with trims. If applicable, you may choose your own colour and customise the position in the personalise menu. Image may not reflect your chosen colour and is for illustration purposes only.







This item may be available with trims. If applicable, you may choose your own colour and customise the position in the personalise menu. Image may not reflect your chosen colour and is for illustration purposes only.

#### Socks/Hats/Caps

**Playing Socks** 

SURF006

SS Logo to rear of ankle

> Compression zones add extra support and stability





#### Premier Short Sleeve Sug SUR319

Printed Surridge logo



**Premier Short** Pant Sug SUR320

Printed Surridge logo

All items on this page available in 17 SURRIDG