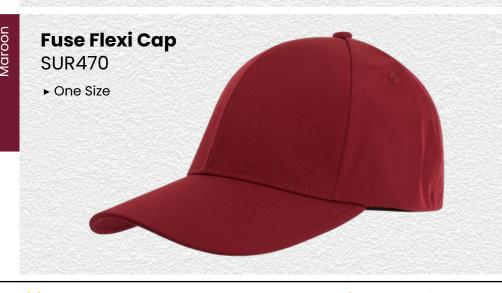

#### Socks/Hats/Caps

**Playing Socks** 

SURF006

SS Logo to rear of ankle

> Compression zones add extra support and stability