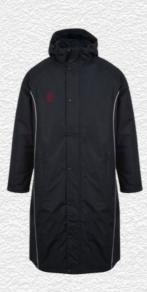

#### Full Length Sub Coat BEHR001

Printed SS

This item may be available with trims. If applicable, you may choose your own colour and customise the position in the personalise menu. Image may not reflect your chosen colour and is for illustration purposes only.

This item may be available with trims. If applicable, you may choose your own colour and customise the position in the personalise menu. Image may not reflect your chosen colour and is for illustration purposes only.