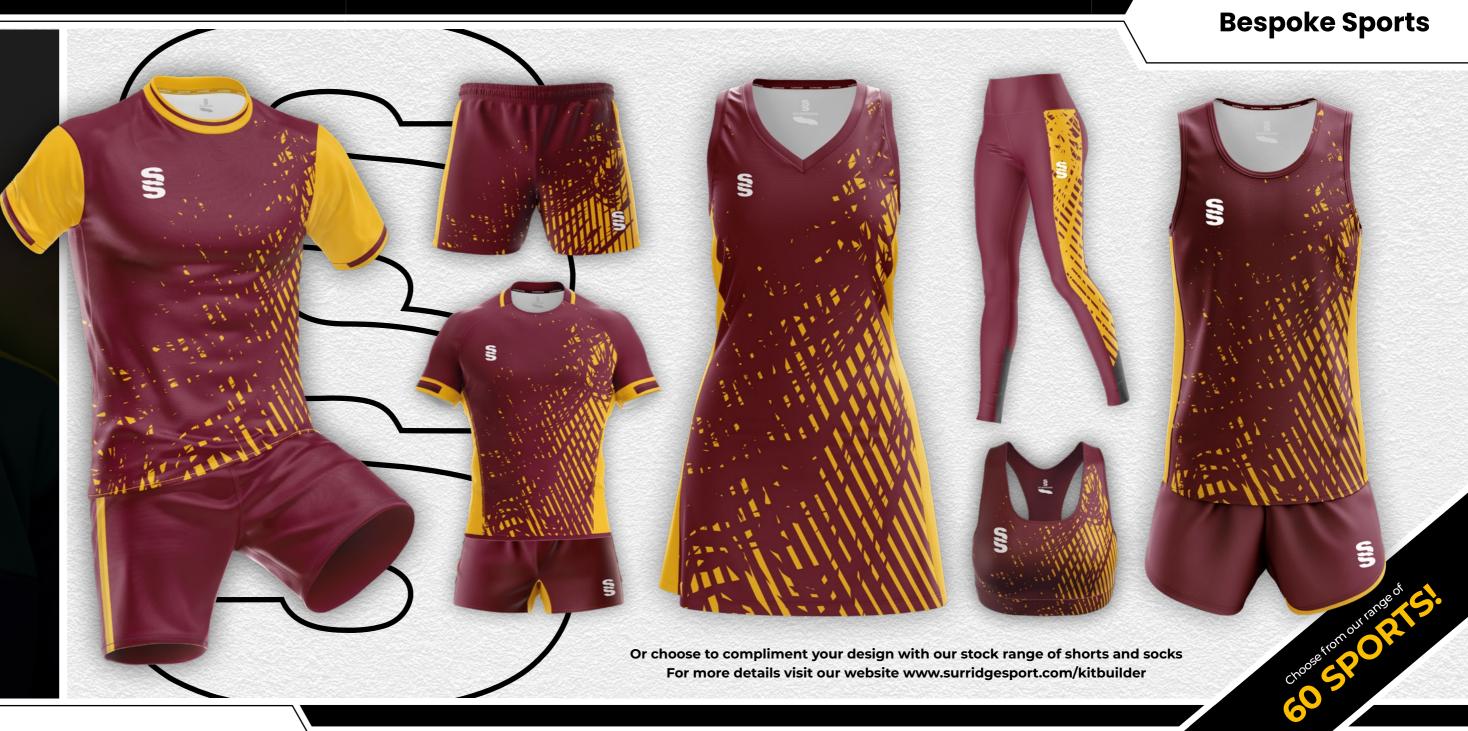

#### **Bespoke Sports**

SI

Create your own

BESPOKE SPORTS KIT

With
60 SPORTS

to choose from, including:

- CRICKET
- **FOOTBALL**
- RUGBY
- HOCKEY
- NETBALL
- ATHLETICS
- BASKETBALL
- ROWING

with surridge sport, you can design YOUR KIT YOUR WAY