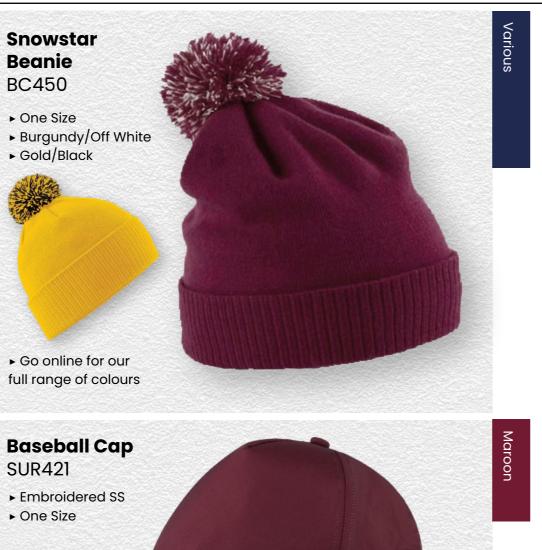

#### Socks/Hats/Caps

**Playing Socks** 

SURF006

SS Logo to rear of ankle

> Compression zones add extra support and stability