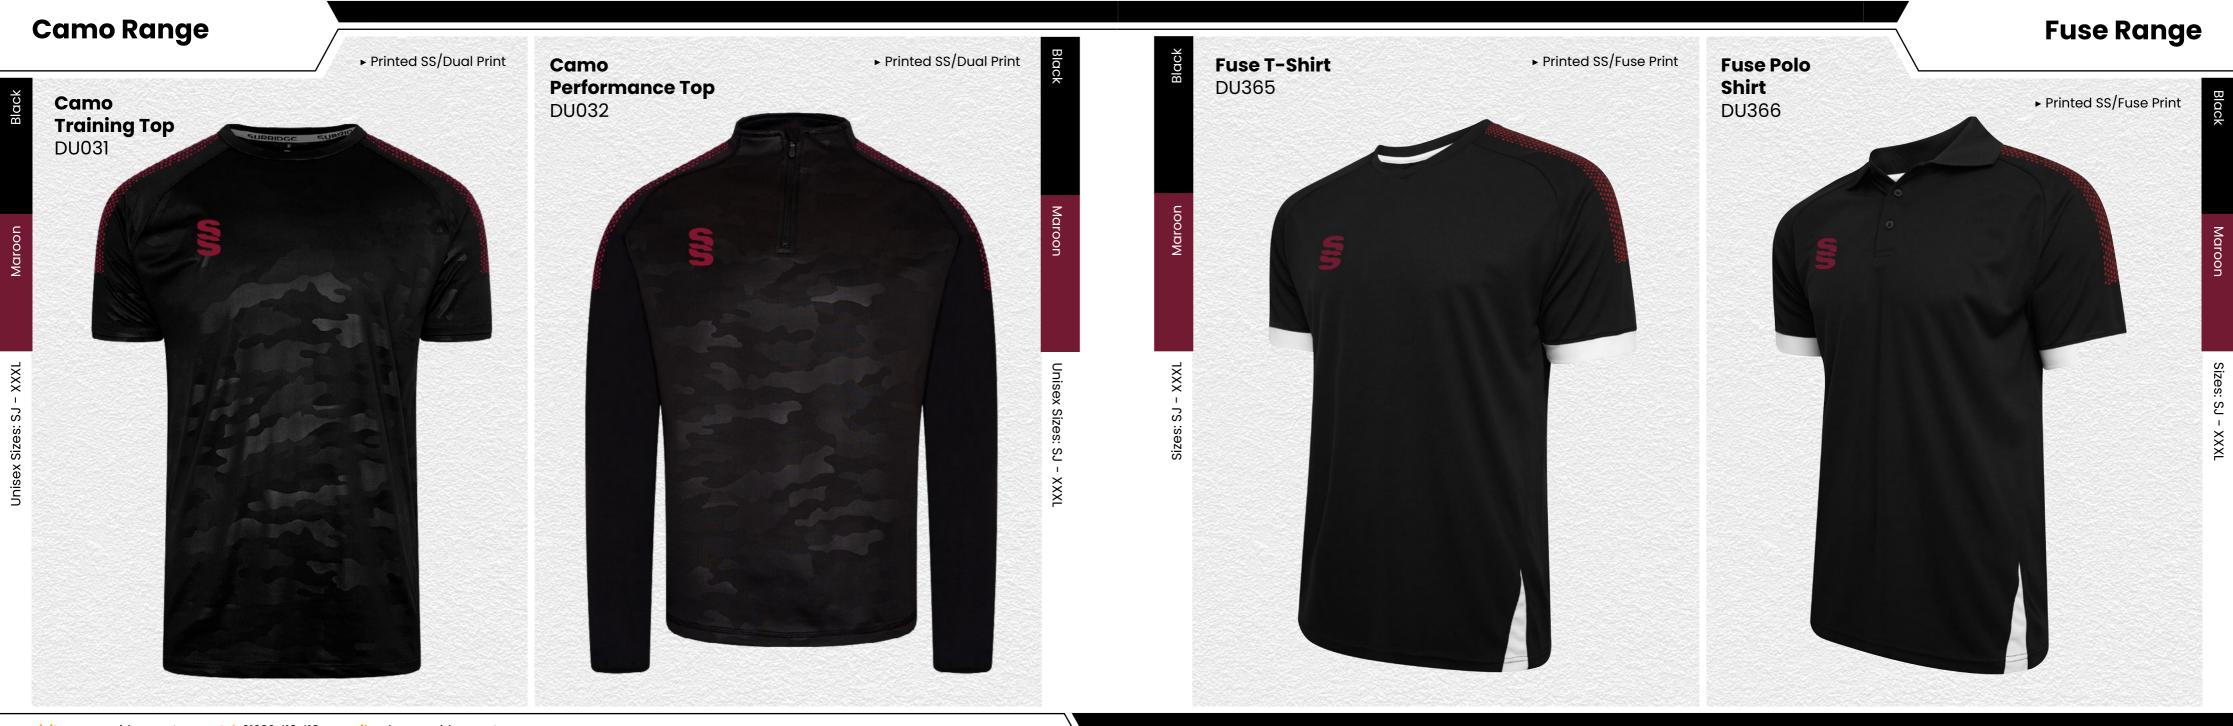

Create your own

### BESPOKE TRAINING KIT

**Compliment your** sports kits with our range of bespoke training wear

- HOODIES
- TEK PANTS
- SKORTS
- QUARTER ZIPS
- T-SHIRTS
- SHORTS

#### Surridge Sport YOUR KIT YOUR WAY



#### **Blade Range**



 $\square$ 

Blade is a unique stock training range, available in 12 different colourways. SURRIDGE

Crafted by Surridge









► Embroidered Surridge logo



#### Blade Range

▶ Embroidered Surridge logo





#### **Dual Range**

# TRAININ

RAL

## YOUR COLOURS

visit: www.surridgesport.com tel: 01282 418 418 email: sales@surridgesport.com

3

**Dual Range** 



We can also produce a bespoke print with a minimum of 100 prints (50 garments).



**UN BRANDED** 



visit: www.surridgesport.com tel: 01282 418 418 email: sales@surridgesport.com











#### Full Length Sub Coat BEHR001

Printed SS

This item may be available with trims. If applicable, you may choose your own colour and customise the position in the personalise menu. Image may not reflect your chosen colour and is for illustration purposes only.







This item may be available with trims. If applicable, you may choose your own colour and customise the position in the personalise menu. Image may not reflect your chosen colour and is for illustration purposes only.

#### Socks/Hats/Caps

**Playing Socks** 

SURF006

SS Logo to rear of ankle

> Compression zones add extra support and stability





► One Size

BC450

Snowstar Beanie

- Burgundy/Off White
- ▶ Black/Classic Red

Variou

#### Premier Short Sleeve Sug SUR319

Printed Surridge logo



**Premier Short**