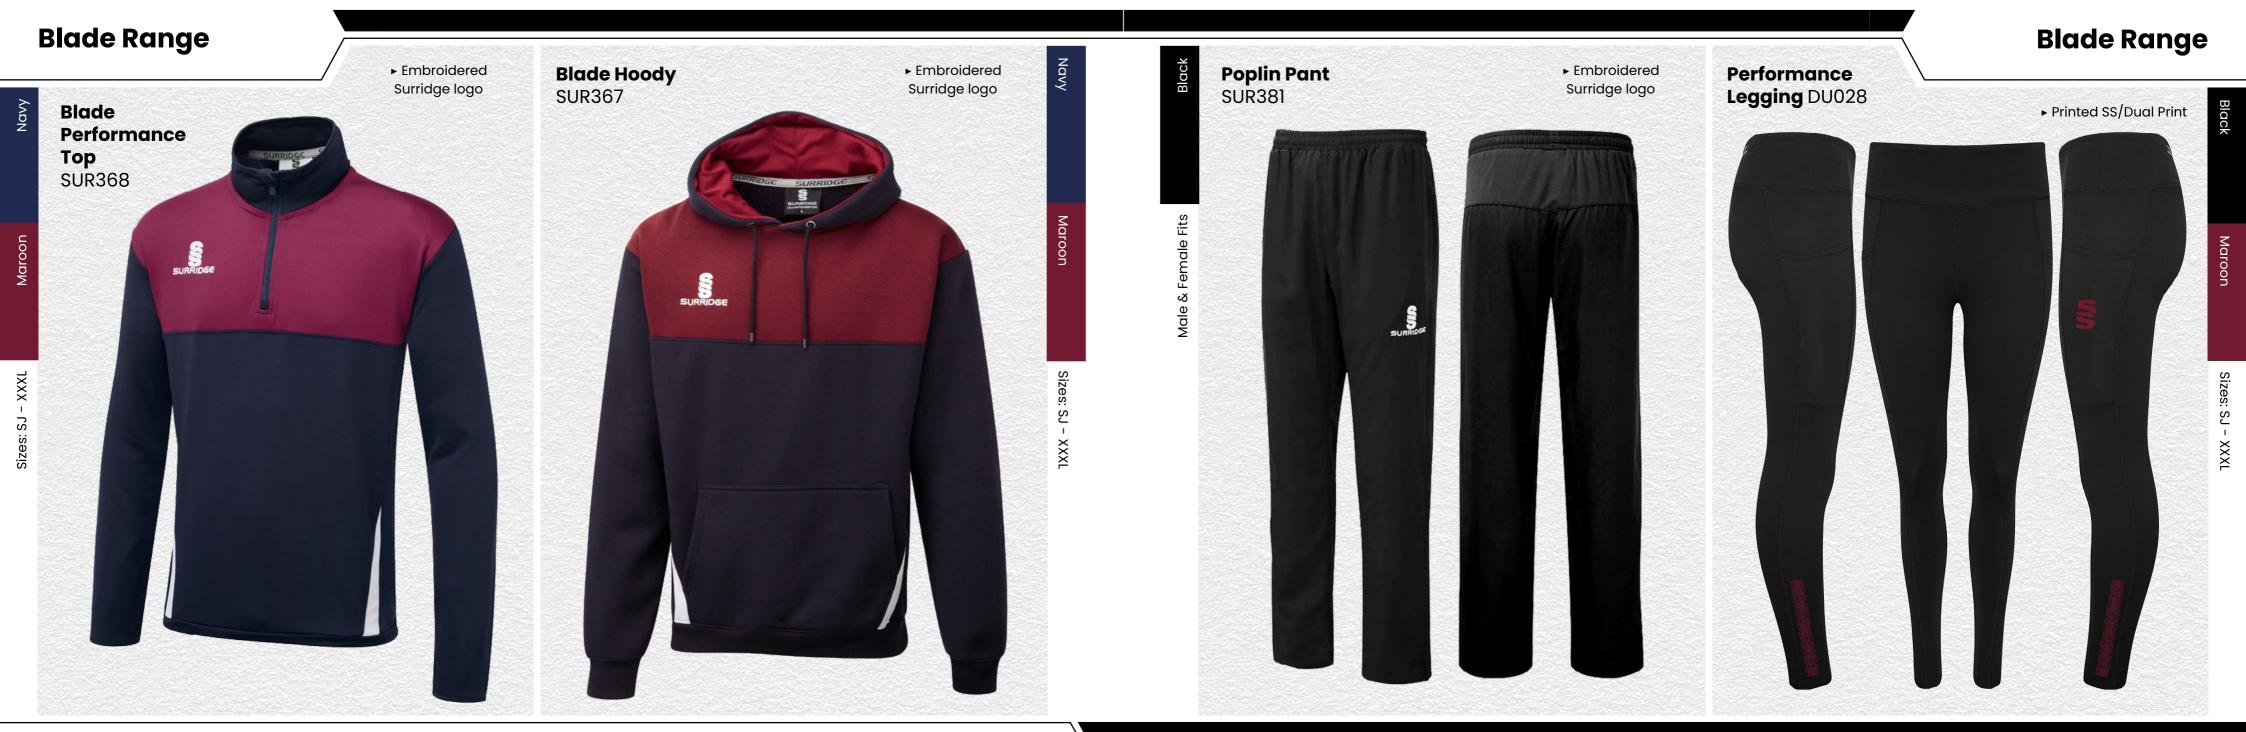

#### **Blade Range**

 $\square$ 

Blade is a unique stock training range, available in 12 different colourways. SURRIDGE

Crafted by Surridge

► Embroidered Surridge logo

#### Blade Range

▶ Embroidered Surridge logo