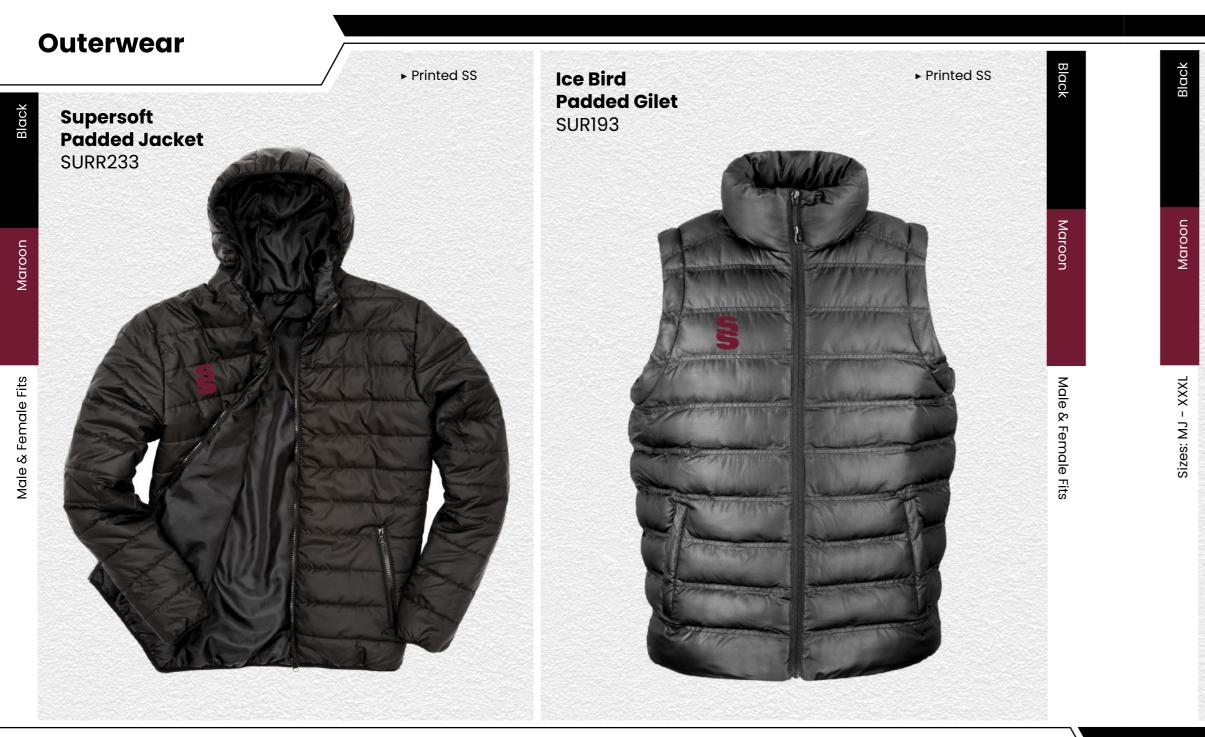

#### Full Length Sub Coat BEHR001

Printed SS

This item may be available with trims. If applicable, you may choose your own colour and customise the position in the personalise menu. Image may not reflect your chosen colour and is for illustration purposes only.