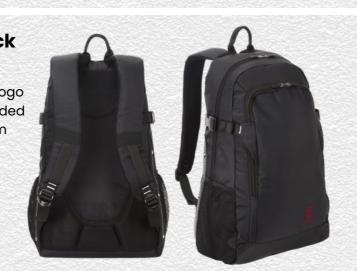

#### **Small Holdall** SUR364

- ► Printed Surridge logo
- ▶ Size: 64cm x 27cm x 30cm

àC

- **Dual Backpack** DU004
- ► Printed Surridge logo
- Available unbranded
- ▶ Size: 55cm x 38cm

**3**,06E

Black

Britannia Centre, Network 65 Business Park, Burnley, Lancashire, BB11 5ST