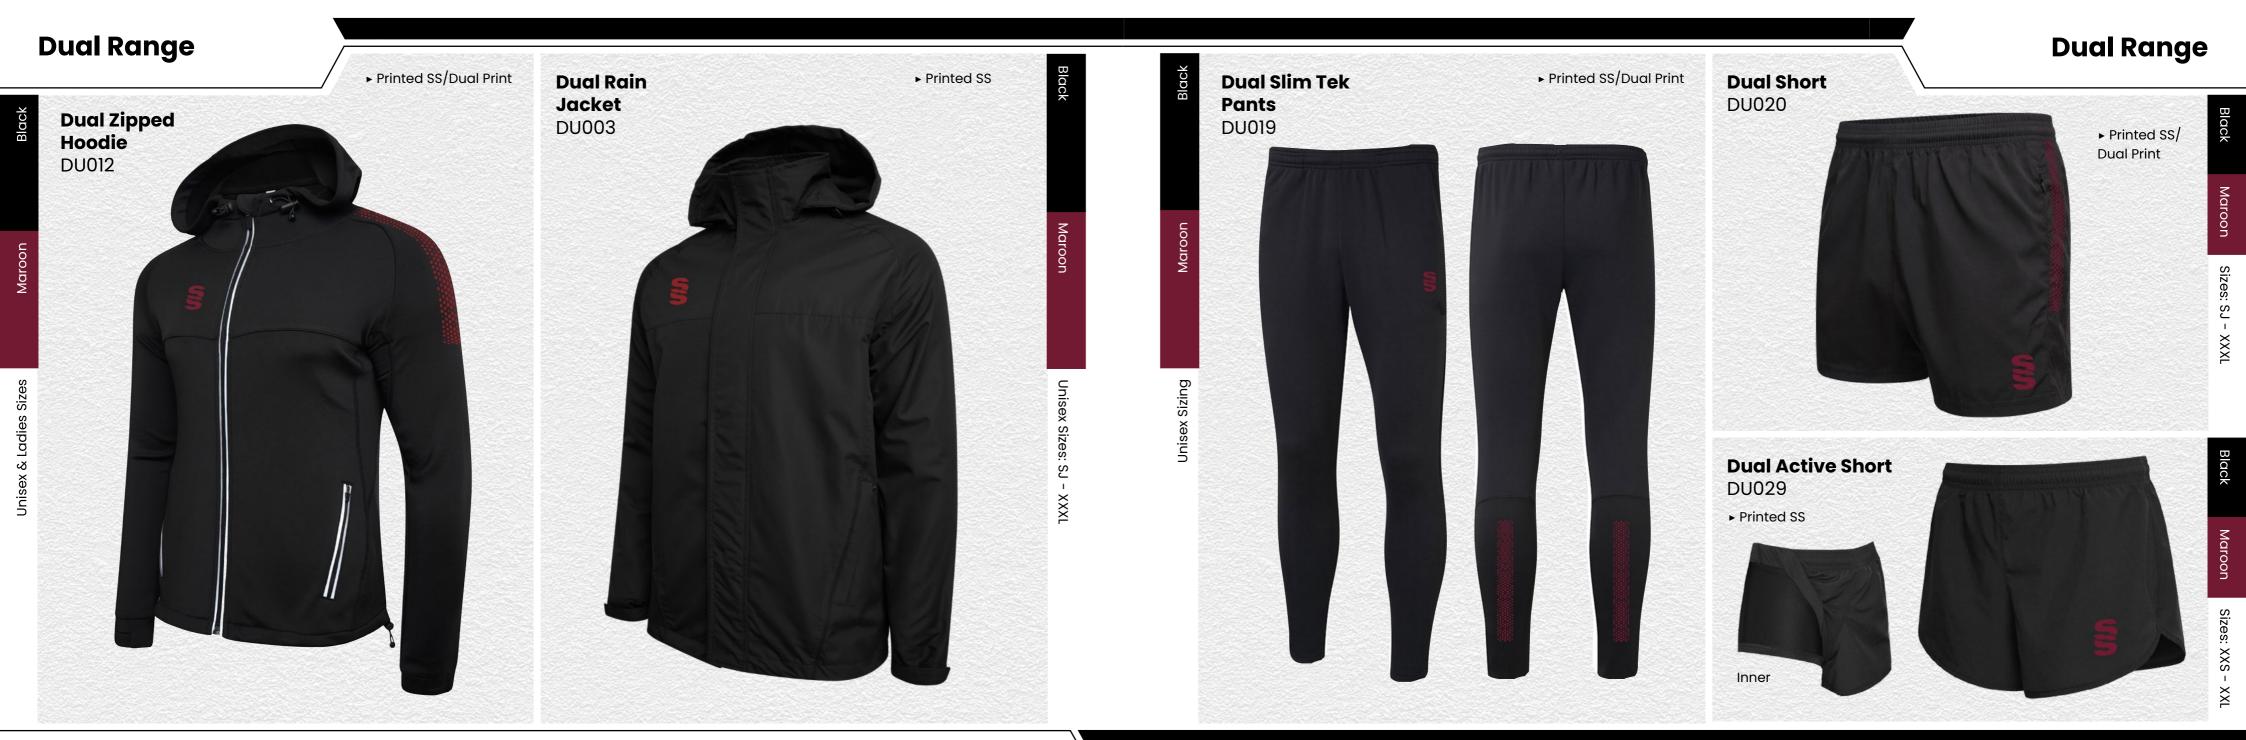

Create your own

### BESPOKE TRAINING KIT

**Compliment your** sports kits with our range of bespoke training wear

- HOODIES
- TEK PANTS
- SKORTS
- QUARTER ZIPS
- T-SHIRTS
- SHORTS

#### Surridge Sport YOUR KIT YOUR WAY



#### **Blade Range**



 $\square$ 

Blade is a unique stock training range, available in 12 different colourways. SURRIDGE

Crafted by Surridge









► Embroidered Surridge logo



#### Blade Range

▶ Embroidered Surridge logo





#### **Dual Range**

# TRAININ

RAL

## YOUR COLOURS

visit: www.surridgesport.com tel: 01282 418 418 email: sales@surridgesport.com

3

**Dual Range** 



We can also produce a bespoke print with a minimum of 100 prints (50 garments).



**UN BRANDED** 



visit: www.surridgesport.com tel: 01282 418 418 email: sales@surridgesport.com











#### Full Length Sub Coat BEHR001

Printed SS

This item may be available with trims. If applicable, you may choose your own colour and customise the position in the personalise menu. Image may not reflect your chosen colour and is for illustration purposes only.







This item may be available with trims. If applicable, you may choose your own colour and customise the position in the personalise menu. Image may not reflect your chosen colour and is for illustration purposes only.

#### Socks/Hats/Caps

**Playing Socks** 

SURF006

SS Logo to rear of ankle

> Compression zones add extra support and stability





► One Size

BC450

Snowstar Beanie

- Burgundy/Off White
- ▶ Black/Classic Red

Variou

#### Premier Short Sleeve Sug SUR319

Printed Surridge logo



**Premier Short*