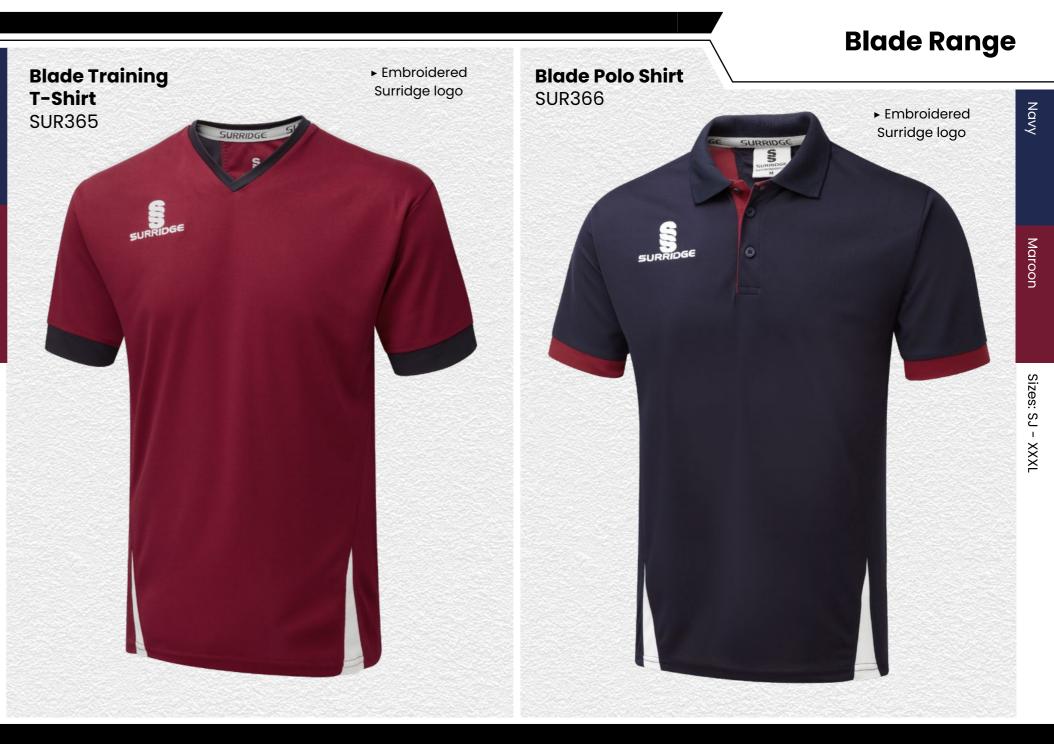

#### **Blade Range**

 $\square$ 

Blade is a unique stock training range, available in 12 different colourways. SURRIDGE

Crafted by Surridge

► Embroidered Surridge logo

#### Blade Range

▶ Embroidered Surridge logo