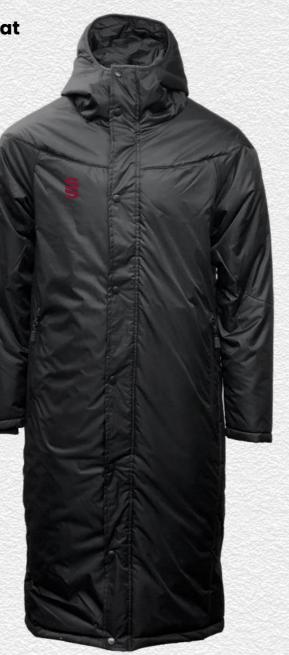

#### Full Length Sub Coat BEHR001

Printed SS

This item may be available with trims. If applicable, you may choose your own colour and customise the position in the personalise menu. Image may not reflect your chosen colour and is for illustration purposes only.

This item may be available with trims. If applicable, you may choose your own colour and customise the position in the personalise menu. Image may not reflect your chosen colour and is for illustration purposes only.