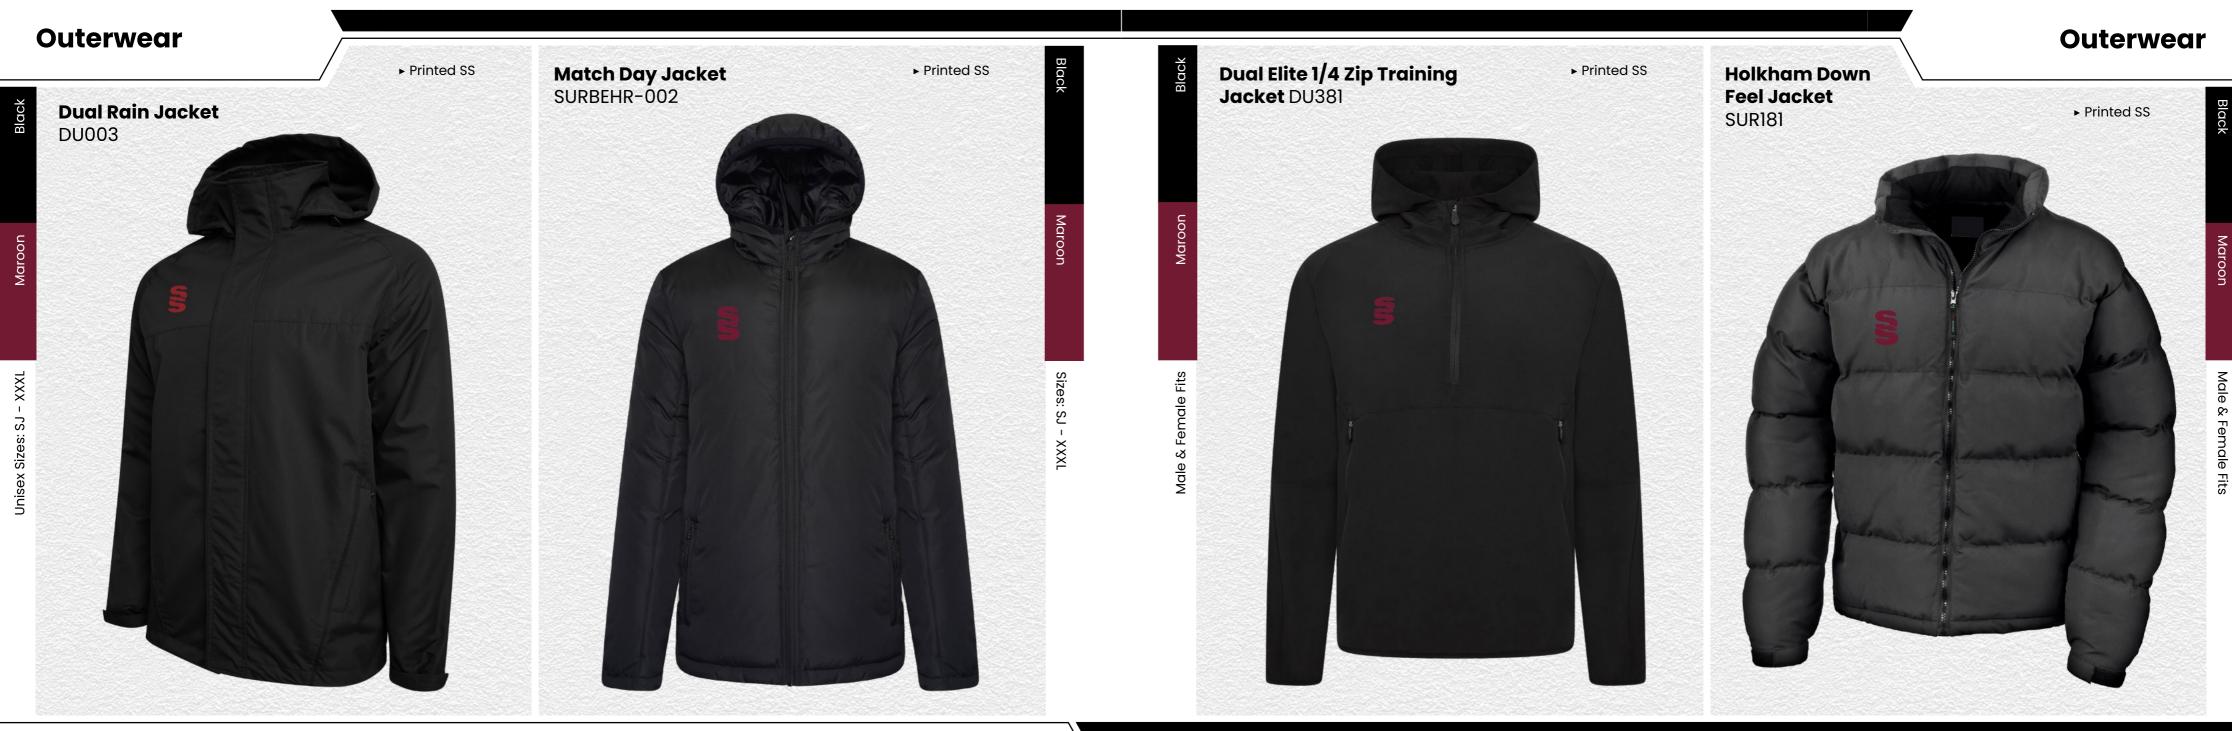

#### Full Length Sub Coat BEHR001

Printed SS

This item may be available with trims. If applicable, you may choose your own colour and customise the position in the personalise menu. Image may not reflect your chosen colour and is for illustration purposes only.