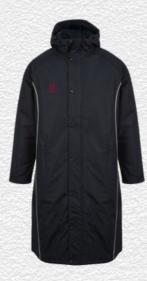

#### Full Length Sub Coat BEHR001

Printed SS

This item may be available with trims. If applicable, you may choose your own colour and customise the position in the personalise menu. Image may not reflect your chosen colour and is for illustration purposes only.

This item may be available with trims. If applicable, you may choose your own colour and customise the position in the personalise menu. Image may not reflect your chosen colour and is for illustration purposes only.