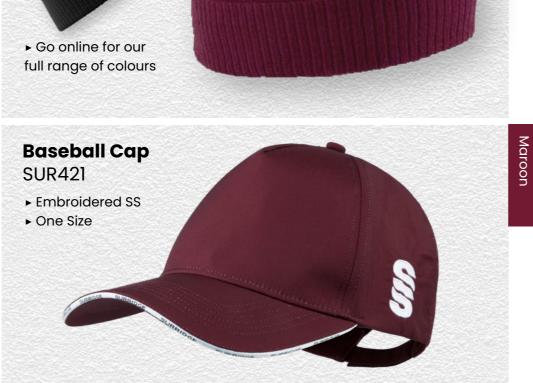

#### Socks/Hats/Caps

**Playing Socks** 

SURF006

SS Logo to rear of ankle

> Compression zones add extra support and stability

► One Size

BC450

Snowstar Beanie

#### Shorts/Socks/Bags

DU041

Surridge

SUR421

► Printed SS