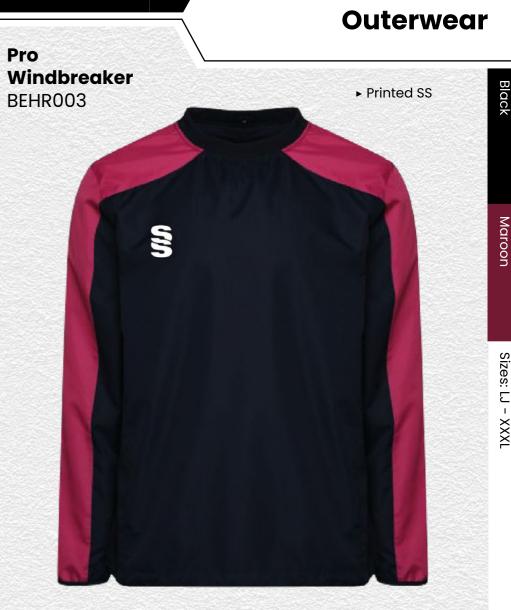

e stock training range, available in 12 different colourways. SURRIDGE

Crafted by Surridge









► Embroidered Surridge logo



#### Blade Range

▶ Embroidered Surridge logo





#### **Dual Range**

# TRAININ

RAL

## YOUR COLOURS

visit: www.surridgesport.com tel: 01282 418 418 email: sales@surridgesport.com

3

**Dual Range** 



We can also produce a bespoke print with a minimum of 100 prints (50 garments).



**UN BRANDED** 



visit: www.surridgesport.com tel: 01282 418 418 email: sales@surridgesport.com











#### Full Length Sub Coat BEHR001

Printed SS

This item may be available with trims. If applicable, you may choose your own colour and customise the position in the personalise menu. Image may not reflect your chosen colour and is for illustration purposes only.







This item may be available with trims. If applicable, you may choose your own colour and customise the position in the personalise menu. Image may not reflect your chosen colour and is for illustration purposes only.

#### Socks/Hats/Caps

**Playing Socks** 

SURF006

SS Logo to rear of ankle

> Compression zones add extra support and stability





► One Size

BC450

Snowstar Beanie

- Burgundy/Off White
- ▶ Black/Classic Red

Variou

#### Premier Short Sleeve Sug SUR319

Printed Surridge logo



**Premier Short** Pant Sug SUR320

Printed Surridge logo

All items on this page available in 17 SURRIDGE COLOUR OPTIONS



5



#### Shorts/Socks/Bags



DU041



Surridge

SUR421

► Printed SS



#### **Small Holdall** SUR364

- ► Printed Surridge logo
- ▶ Size: 64cm x 27cm x 30cm

àC

- **Du