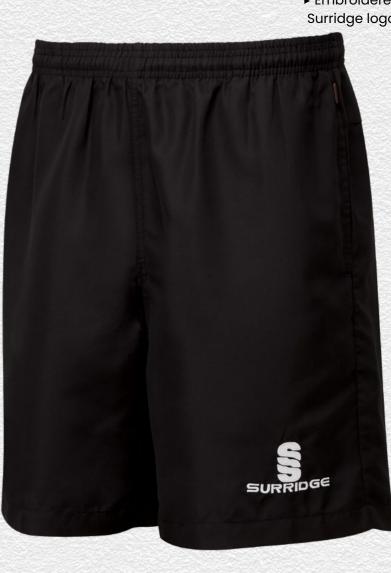

of garments for your university sports club.





#### **Bespoke Sports**

SIN

Create your own

BESPOKE SPORTS KIT

S

With
60 SPORTS

to choose from, including:

- CRICKET
- **FOOTBALL**
- RUGBY
- HOCKEY
- NETBALL
- ATHLETICS
- BASKETBALL
- ROWING

with surridge sport, you can design YOUR KIT YOUR WAY





#### **Bespoke Training**

Sin

Create your own

### BESPOKE TRAINING KIT

**Compliment your** sports kits with our range of bespoke training wear

- HOODIES
- TEK PANTS
- SKORTS
- QUARTER ZIPS
- T-SHIRTS
- SHORTS

#### Surridge Sport YOUR KIT YOUR WAY



#### **Blade Range**



 $\square$ 

Blade is a unique stock training range, available in 12 different colourways. SURRIDGE

Crafted by Surridge









► Embroidered Surridge logo



#### Blade Range

▶ Embroidered Surridge logo





#### **Dual Range**

# TRAININ

RAL

## YOUR COLOURS

visit: www.surridgesport.com tel: 01282 418 418 email: sales@surridgesport.com

3

**Dual Range** 



We can also produce a bespoke print with a minimum of 100 prints (50 garments).



**UN BRANDED** 



visit: www.surridgesport.com tel: 01282 418 418 email: sales@surridgesport.com











#### Full Length Sub Coat BEHR001

Printed SS

This item may be available with trims. If applicable, you may choose your own colour and customise the position in the personalise menu. Image may not reflect your chosen colour and is for illustration purposes only.







This item may be available with trims. If applicable, you may choose your own colour and customise the position in the personalise menu. Image may not reflect your chosen colour a