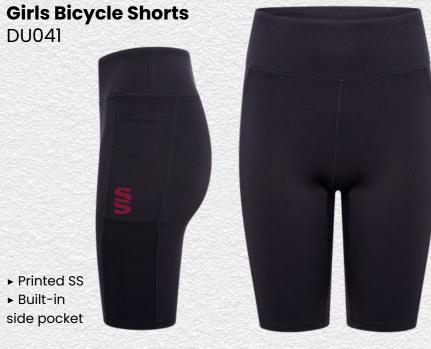

customise the position in the personalise menu. Image may not reflect your chosen colour and is for illustration purposes only.







This item may be available with trims. If applicable, you may choose your own colour and customise the position in the personalise menu. Image may not reflect your chosen colour and is for illustration purposes only.

#### Socks/Hats/Caps

**Playing Socks** 

SURF006

SS Logo to rear of ankle

> Compression zones add extra support and stability





► One Size

BC450

Snowstar Beanie

- Burgundy/Off White
- ▶ Black/Classic Red

Variou

#### Premier Short Sleeve Sug SUR319

Printed Surridge logo



**Premier Short** Pant Sug SUR320

Printed Surridge logo

All items on this page available in 17 SURRIDGE COLOUR OPTIONS



5



#### Shorts/Socks/Bags



DU041



Surridge

SUR421

► Printed SS



#### **Small Holdall** SUR364

- ► Printed Surridge logo
- ▶ Size: 64cm x 27cm x 30cm

àC

- **Dual Backpack** DU004
- ► Printed Surridge logo
- Available unbranded
- ▶ Size: 55cm x 38cm



**3**,06E

Black



Britannia Centre, Network 65 Business Park, Burnley, Lancashire, BB11 5ST

**tel:** +44 (0) 1282 418 418 **fax:** +44 (0) 1282 418 419

online: www.surridgesport.com email: sales@surridgesport.com twitter: @surridgesport facebook: Surridge Sport

All information within this catalogue was correct at the time of production & is subject to change without prior notice.