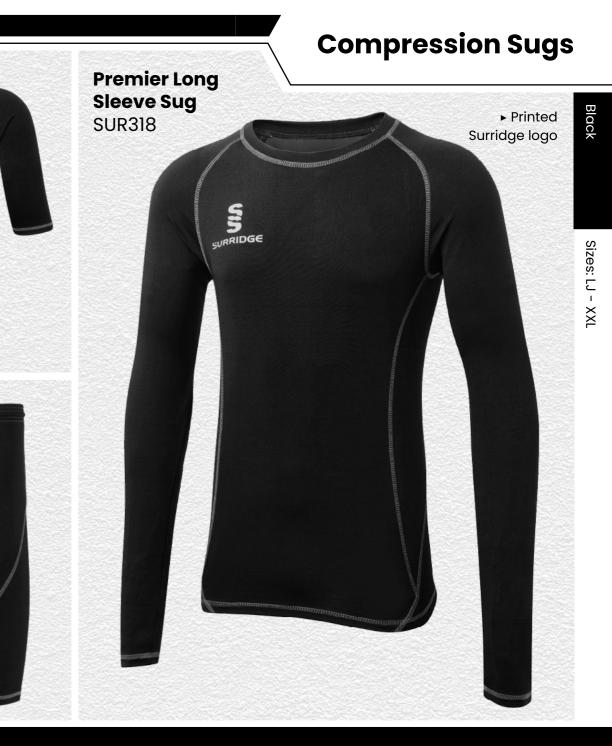

#### Premier Short Sleeve Sug SUR319

Printed Surridge logo

**Premier Short** Pant Sug SUR320

Printed Surridge logo

All items on this page available in 17 SURRIDGE COLOUR OPTIONS

5