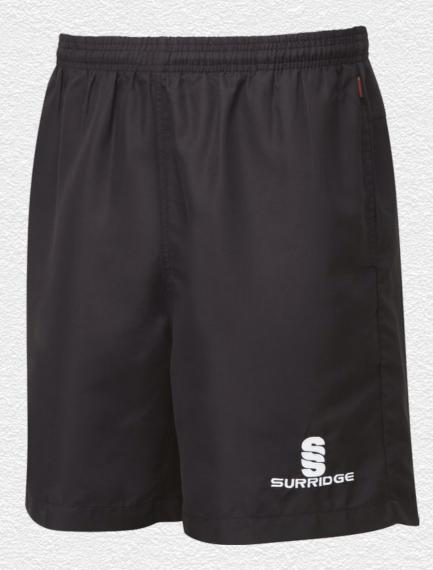

#### **Blade Range**

 $\square$ 

Blade is a unique stock training range, available in 12 different colourways. SURRIDGE

Crafted by Surridge

► Embroidered Surridge logo