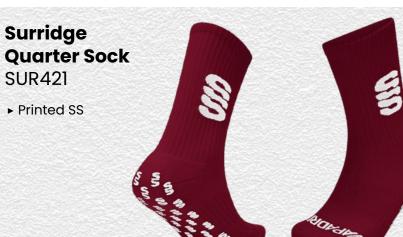

onalise menu. Image may not reflect your chosen colour and is for illustration purposes only.







This item may be available with trims. If applicable, you may choose your own colour and customise the position in the personalise menu. Image may not reflect your chosen colour and is for illustration purposes only.

#### Socks/Hats/Caps

**Playing Socks** 

SURF006

SS Logo to rear of ankle

> Compression zones add extra support and stability





► One Size

BC450

Snowstar Beanie

- Burgundy/Off White
- ▶ Black/Classic Red

Variou

#### Premier Short Sleeve Sug SUR319

Printed Surridge logo



**Premier Short** Pant Sug SUR320

Printed Surridge logo

All items on this page available in 17 SURRIDGE COLOUR OPTIONS



5



#### Shorts/Socks/Bags



DU041



Surridge

SUR421

► Printed SS



#### **Small Holdall** SUR364

- ► Printed Surridge logo
- ▶ Size: 64cm x 27cm x 30cm

àC

- **Dual Backpack** DU004
- ► Printed Surridge logo
- Available unbranded
- ▶ Size: 55cm x 38cm



**3**,06E

Black



Britannia Centre, Network 65 Business Park, Burnley, Lancashire, BB11 5ST

**tel:** +44 (0) 1282 418 418 **fax:** +44 (0) 1282 418 419

online: www.surridgesport.com email: sales@surridgesport.com twitter: @surridgesport facebook: Surridge Sport

All information within this catalogue was correct at the time of production & is subject to change without prior notice.