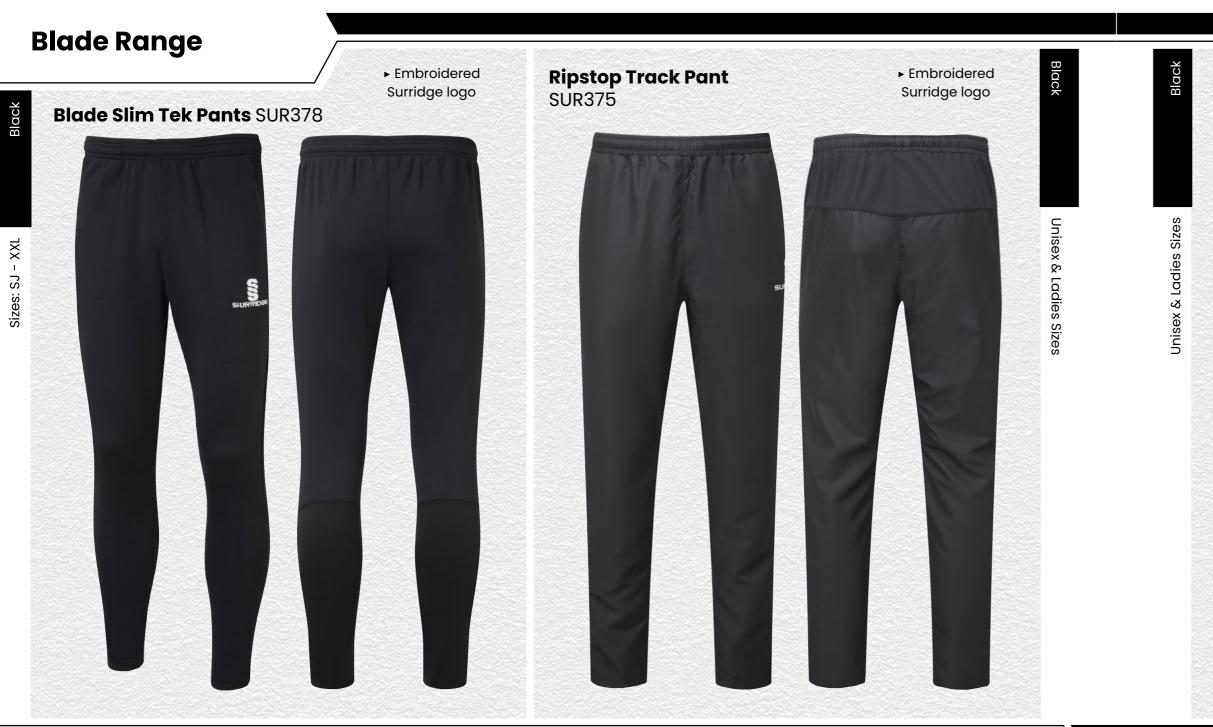

#### **Blade Range**

 $\square$ 

Blade is a unique stock training range, available in 12 different colourways. SURRIDGE

Crafted by Surridge

► Embroidered Surridge logo

#### Blade Range

▶ Embroidered Surridge logo