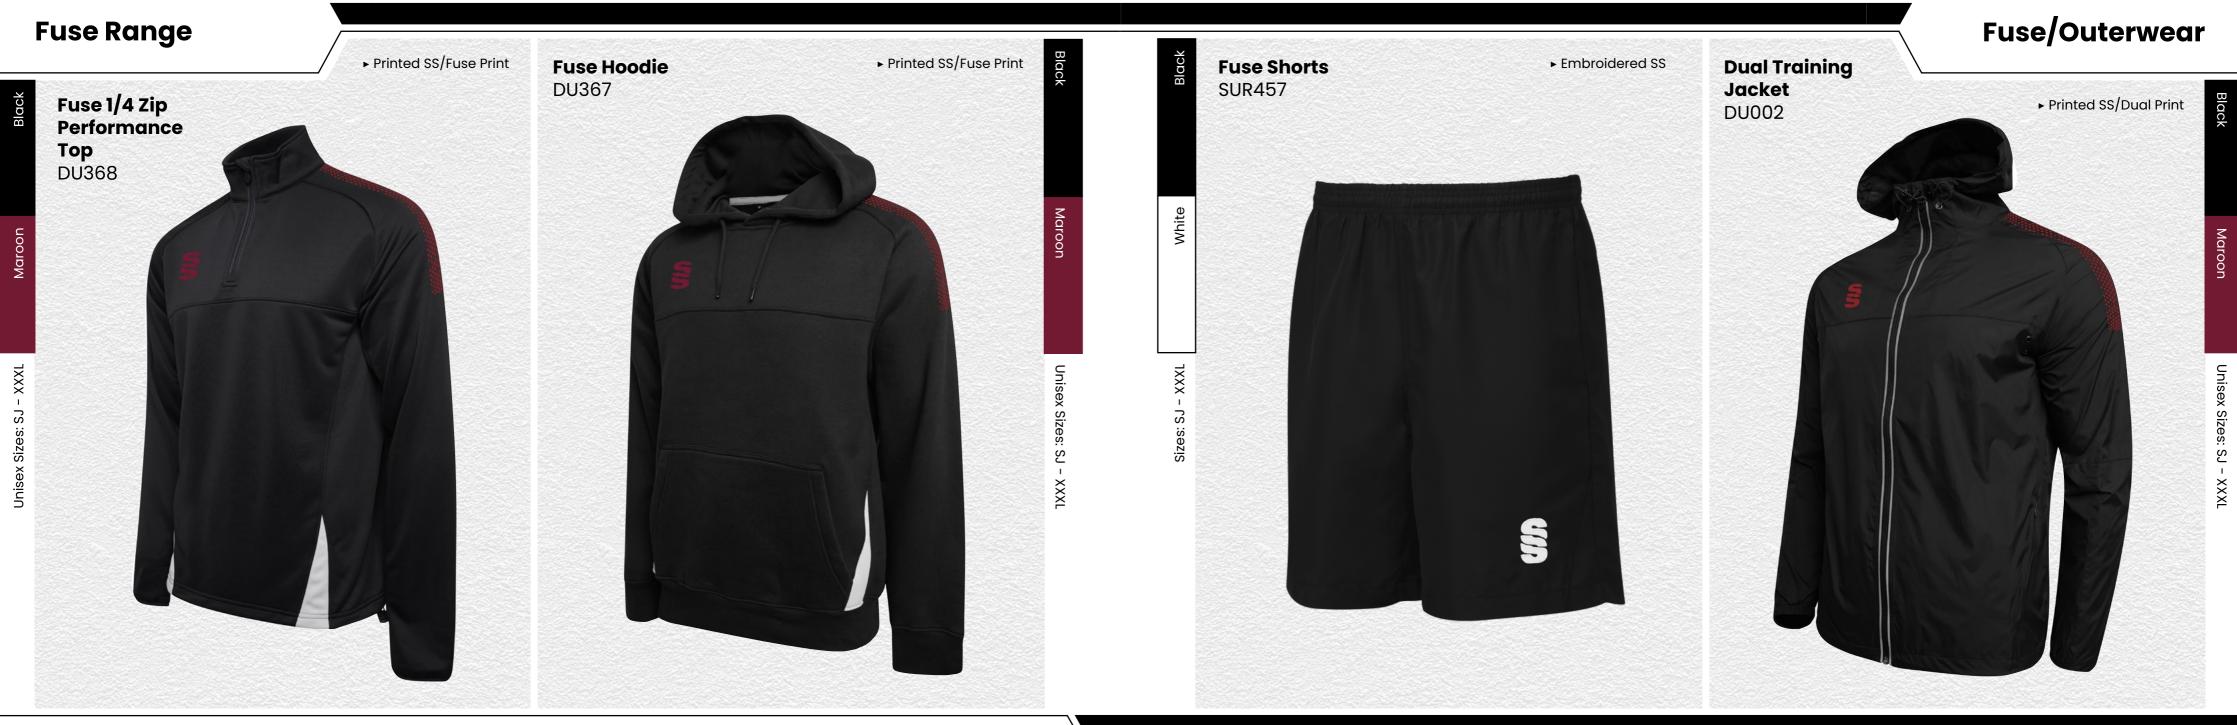

eate your own

### BESPOKE TRAINING KIT

**Compliment your** sports kits with our range of bespoke training wear

- HOODIES
- TEK PANTS
- SKORTS
- QUARTER ZIPS
- T-SHIRTS
- SHORTS

#### Surridge Sport YOUR KIT YOUR WAY



#### **Blade Range**



 $\square$ 

Blade is a unique stock training range, available in 12 different colourways. SURRIDGE

Crafted by Surridge









► Embroidered Surridge logo



#### Blade Range

▶ Embroidered Surridge logo





#### **Dual Range**

# TRAININ

RAL

## YOUR COLOURS

visit: www.surridgesport.com tel: 01282 418 418 email: sales@surridgesport.com

3

**Dual Range** 



We can also produce a bespoke print with a minimum of 100 prints (50 garments).



**UN BRANDED** 



visit: www.surridgesport.com tel: 01282 418 418 email: sales@surridgesport.com











#### Full Length Sub Coat BEHR001

Printed SS

This item may be available with trims. If applicable, you may choose your own colour and customise the position in the personalise menu. Image may not reflect your chosen colour and is for illustration purposes only.







This item may be available with trims. If applicable, you may choose your own colour and customise the position in the personalise menu. Image may not reflect your chosen colour and is for illustration purposes only.

#### Socks/Hats/Caps

**Playing Socks** 

SURF006

SS Logo to rear of ankle

> Compression zones add extra support and stability





► One Size

BC450

Snowstar Beanie

- Burgundy/Off White
- ▶ Black/Classic Red

Variou

#### Premier Short Sleeve Sug SUR319

Printed Surridge logo



**Premier Short** Pa