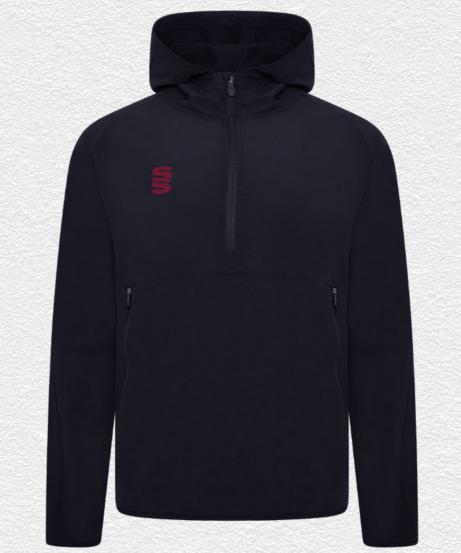

DU367

DU003

**Dual Rain Jacket** 

► Printed SS **Match Day Jacket** SURBEHR-002

Dual Elite 1/4 Zip Training Jacket DU381 ▶ Printed SS

Holkham Down Feel Jacket SUR181

This item may be available with trims. choose your own the position in the personalise menu. your chosen colour