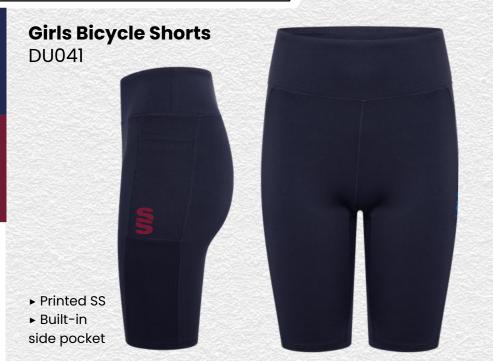

**Dual Training** Jacket

DU002



DU367



DU003

**Dual Rain Jacket** 



► Printed SS **Match Day Jacket** SURBEHR-002



Dual Elite 1/4 Zip Training Jacket DU381 ▶ Printed SS



Holkham Down Feel Jacket SUR181



This item may be available with trims. choose your own the position in the personalise menu. your chosen colour

If applicable, you may colour and customise Image may not reflect and is for illustration purposes only.



Outerwear

▶ Printed SS

Pro Windbreaker

BEHR003

This item may be available with trims. If applicable, you may choose your own colour and customise the position in the personalise menu. Image may not reflect your chosen colour and is for illustration purposes only.





visit: www.surridgesport.com tel: 01282 418 418 email: sales@surridgesport.com













# Surridge **Quarter Sock** SUR421 ▶ Printed SS

**Dual Backpack** DU004 ► Printed Surridge logo

► Available unbranded

➤ Size: 55cm x 38cm

**UN BRANDED** 



SURRIDGE

Britannia Centre, Network 65 Business Park, Burnley, Lancashire, BB11 5ST

tel: +44 (0) 1282 418 418 fax: +44 (0) 1282 418 419

online: www.surridgesport.com email: sales@surridgesport.com

twitter: @surridgesport facebook: Surridge Sport

All information within this catalogue was correct at the time of production & is subject to change without prior notice.