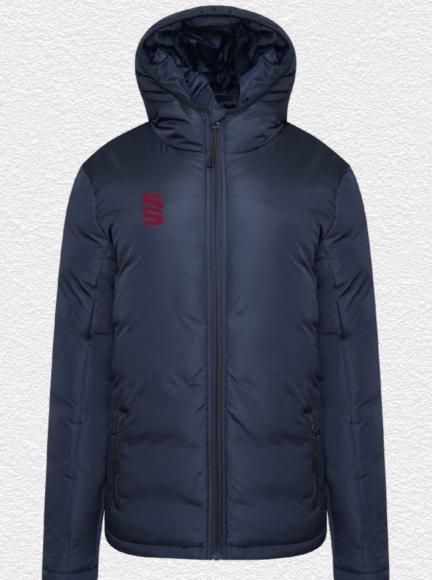

DU367

DU003

**Dual Rain Jacket** 

► Printed SS **Match Day Jacket** SURBEHR-002

Dual Elite 1/4 Zip Training Jacket DU381 ▶ Printed SS

Holkham Down Feel Jacket SUR181

This item may be available with trims. choose your own the position in the personalise menu. your chosen colour