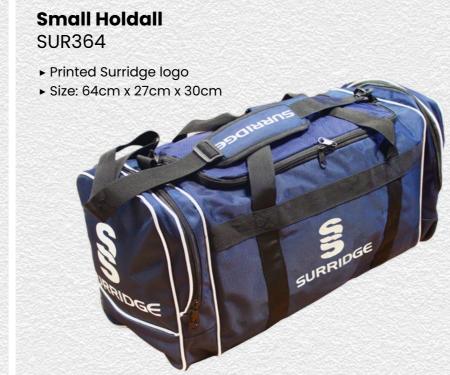

*Dual Training** Jacket

DU002



DU367



DU003

**Dual Rain Jacket** 



► Printed SS **Match Day Jacket** SURBEHR-002



Dual Elite 1/4 Zip Training Jacket DU381 ▶ Printed SS



Holkham Down Feel Jacket SUR181



This item may be available with trims. choose your own the position in the personalise menu. your chosen colour

If applicable, you may colour and customise Image may not reflect and is for illustration purposes only.



Outerwear

▶ Printed SS

Pro Windbreaker

BEHR003

This item may be available with trims. If applicable, you may choose your own colour and customise the position in the personalise menu. Image may not reflect your chosen colour and is for illustration purposes only.





visit: www.surridgesport.com tel: 01282 418 418 email: sales@surridgesport.com













# Surridge **Quarter Sock** SUR421 ▶ Printed SS

**Dual Backpack** DU004 ► Printed Surridge logo

► Available unbranded

➤ Size: 55cm x 38cm

**UN BRANDED** 



SURRIDGE

Britannia Centre, Network 65 Business Park, Burnley, Lancashire, BB11 5ST

tel: +44 (0) 1282 418 418 fax: +44 (0) 1282 418 419

online: www.surridgesport.com email: sales@surridgesport.com

twitter: @surridgesport facebook: Surridge Sport

All information within this catalogue was correct at the time of production & is subject to change without prior notice.