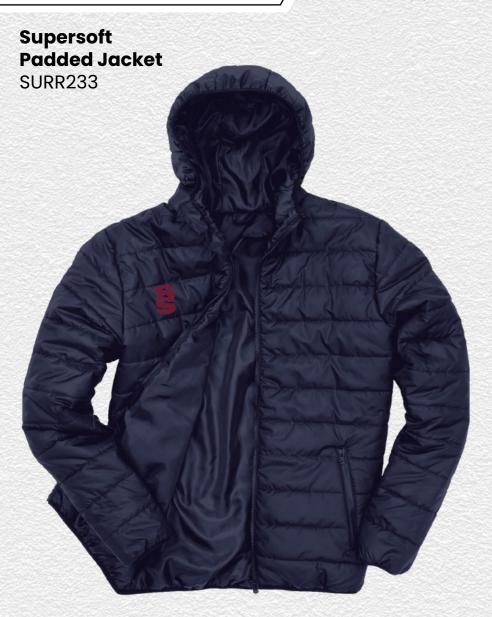

**Dual Range** 

► Printed SS/Fuse Print

**Fuse Hoodie** 

► Printed SS/Fuse Print

**Fuse Shorts SUR457** 

► Embroidered SS

**Dual Training** Jacket

DU002