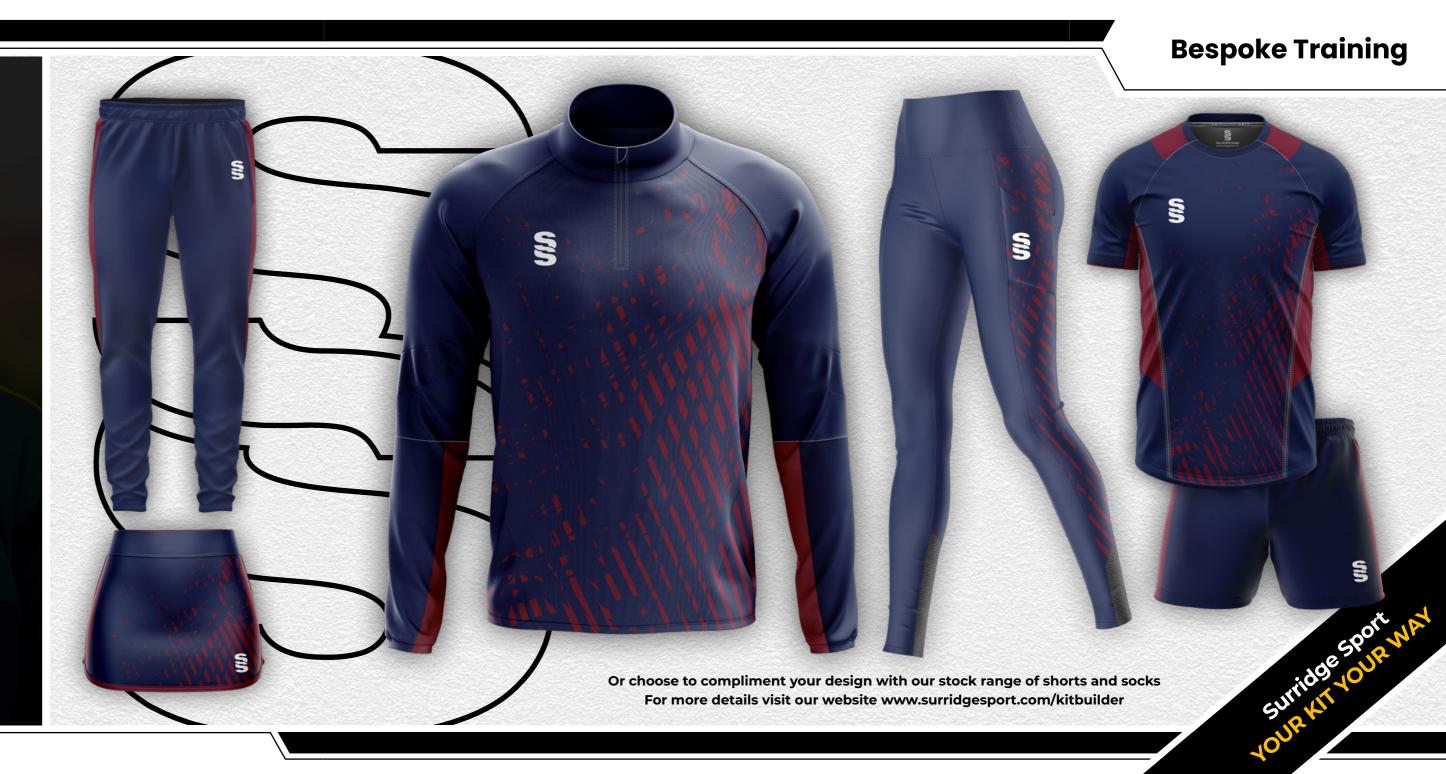

## BESPOKE TRAINING KIT

Compliment your sports kits with our range of bespoke training wear

- ► HOODIES
- **TEK PANTS**
- SKORTS
- **▶ QUARTER ZIPS**
- **LEGGINGS**
- ► T-SHIRTS
- ▶ SHORTS

Surridge Sport YOUR KIT YOUR WAY