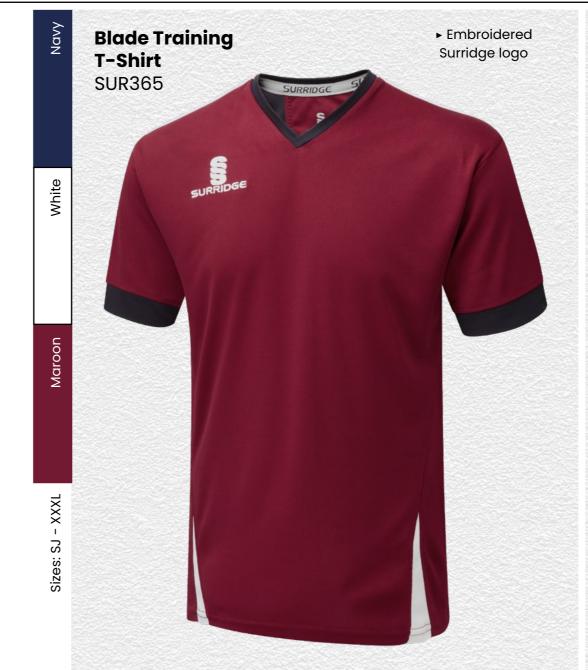

## BESPOKE TRAINING KIT

Compliment your sports kits with our range of bespoke training wear

- ► HOODIES
- **TEK PANTS**
- SKORTS
- **▶ QUARTER ZIPS**
- **LEGGINGS**
- ► T-SHIRTS
- ▶ SHORTS

Surridge Sport YOUR KIT YOUR WAY