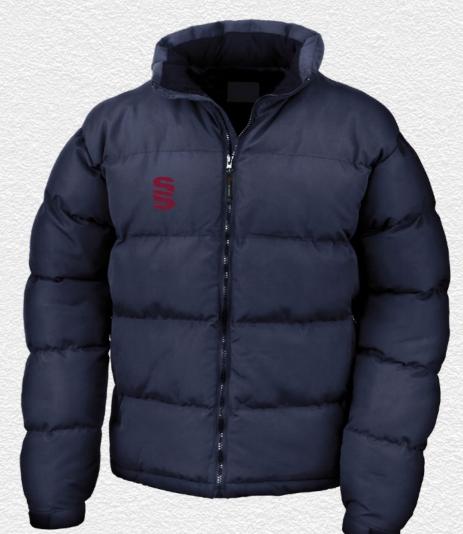

DU367

DU003

**Dual Rain Jacket** 

► Printed SS **Match Day Jacket** SURBEHR-002

Dual Elite 1/4 Zip Training Jacket DU381 ▶ Printed SS

Holkham Down Feel Jacket SUR181

This item may be available with trims. choose your own the position in the personalise menu. your chosen colour