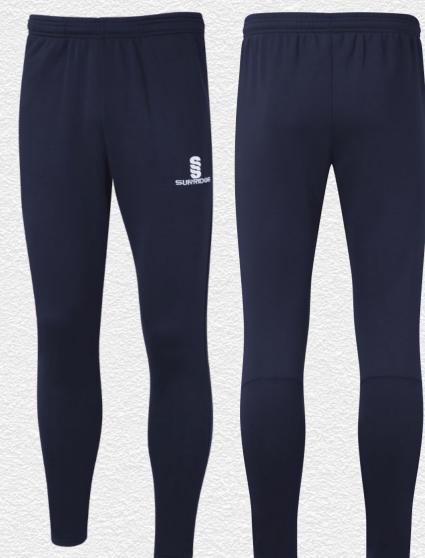

## BESPOKE TRAINING KIT

Compliment your sports kits with our range of bespoke training wear

- ► HOODIES
- **TEK PANTS**
- SKORTS
- **▶ QUARTER ZIPS**
- **LEGGINGS**
- ► T-SHIRTS
- ▶ SHORTS

Surridge Sport YOUR KIT YOUR WAY