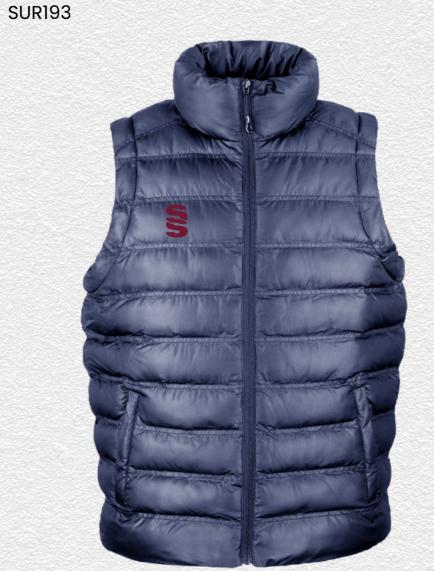

int

**Fuse Hoodie** 

► Printed SS/Fuse Print

**Fuse Shorts SUR457** 

► Embroidered SS

**Dual Training** Jacket

DU002



DU367



DU003

**Dual Rain Jacket** 



► Printed SS **Match Day Jacket** SURBEHR-002



Dual Elite 1/4 Zip Training Jacket DU381 ▶ Printed SS



Holkham Down Feel Jacket SUR181



This item may be available with trims. choose your own the position in the personalise menu. your chosen colour

If applicable, you may colour and customise Image may not reflect and is for illustration purposes only.



Outerwear

▶ Printed SS

Pro Windbreaker

BEHR003

This item may be available with trims. If applicable, you may choose your own colour and customise the position in the personalise menu. Image may not reflect your chosen colour and is for illustration purposes only.





visit: www.surridgesport.com tel: 01282 418 418 email: sales@surridgesport.com













# Surridge **Quarter Sock** SUR421 ▶ Printed SS

**Dual Backpack** DU004 ► Printed Surridge logo

► Available unbranded

➤ Size: 55cm x 38cm

**UN BRANDED** 



SURRIDGE

Britannia Centre, Network 65 Business Park, Burnley, Lancashire, BB11 5ST

tel: +44 (0) 1282 418 418 fax: +44 (0) 1282 418 419

online: www.surridgesport.com email: sales@surridgesport.com

twitter: @surridgesport facebook: Surridge Sport

All information within this catalogue was correct at the time of production & is subject to change without prior notice.