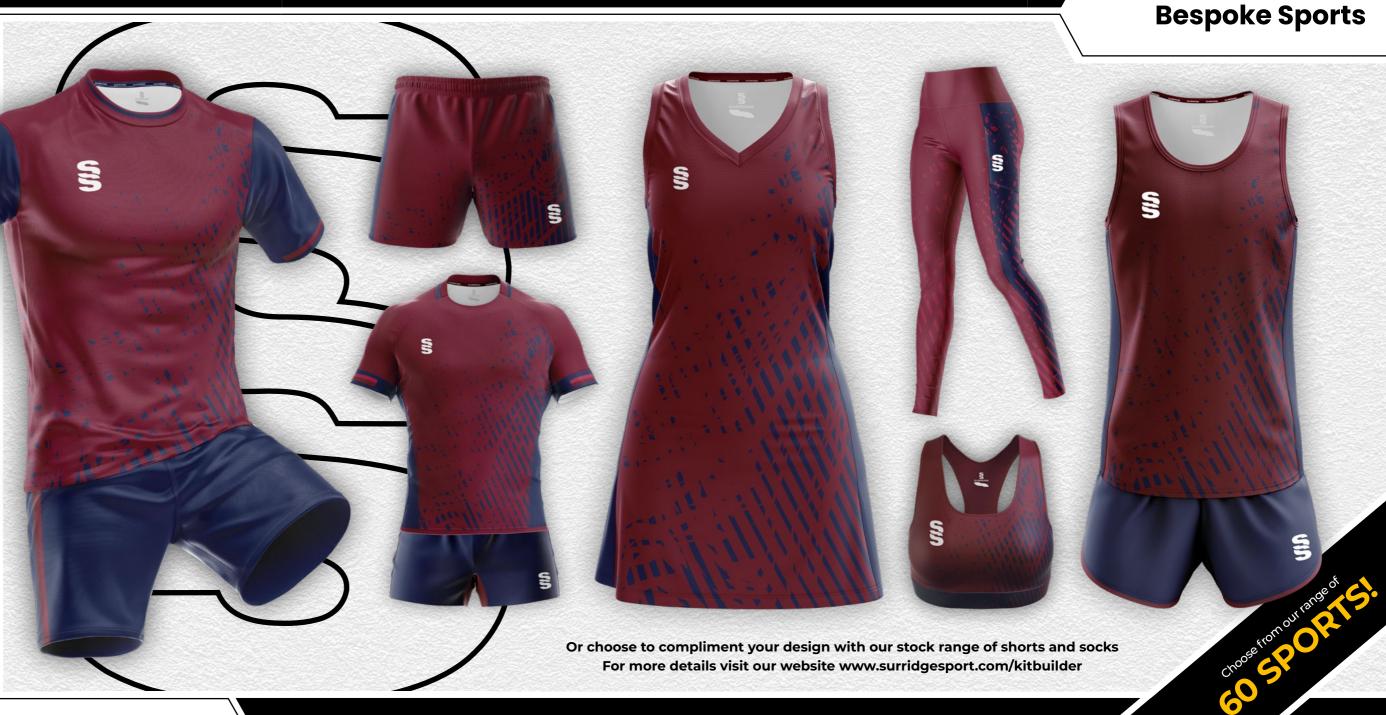

## BESPOKE TRAINING KIT

Compliment your sports kits with our range of bespoke training wear

- ► HOODIES
- **TEK PANTS**
- SKORTS
- **▶ QUARTER ZIPS**
- **LEGGINGS**
- ► T-SHIRTS
- ▶ SHORTS

Surridge Sport YOUR KIT YOUR WAY