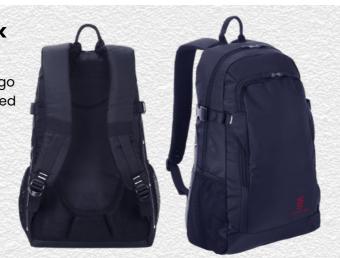

# Surridge **Quarter Sock** SUR421 ▶ Printed SS

**Dual Backpack** DU004 ► Printed Surridge logo

► Available unbranded

➤ Size: 55cm x 38cm

**UN BRANDED** 

SURRIDGE

Britannia Centre, Network 65 Business Park, Burnley, Lancashire, BB11 5ST