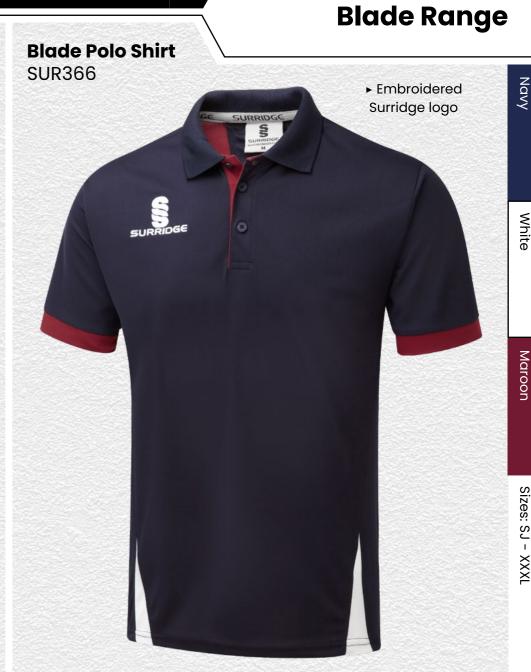

## BESPOKE TRAINING KIT

Compliment your sports kits with our range of bespoke training wear

- ► HOODIES
- **TEK PANTS**
- SKORTS
- **▶ QUARTER ZIPS**
- **LEGGINGS**
- ► T-SHIRTS
- ▶ SHORTS

Surridge Sport YOUR KIT YOUR WAY