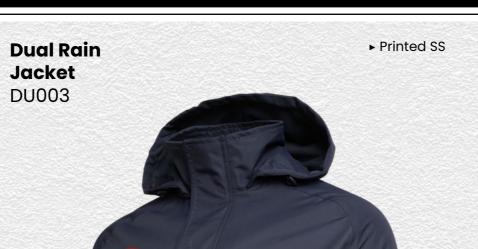

DU367

DU003

**Dual Rain Jacket** 

► Printed SS **Match Day Jacket** SURBEHR-002

Dual Elite 1/4 Zip Training Jacket DU381 ▶ Printed SS

Holkham Down Feel Jacket SUR181

This item may be available with trims. choose your own the position in the personalise menu. your chosen colour