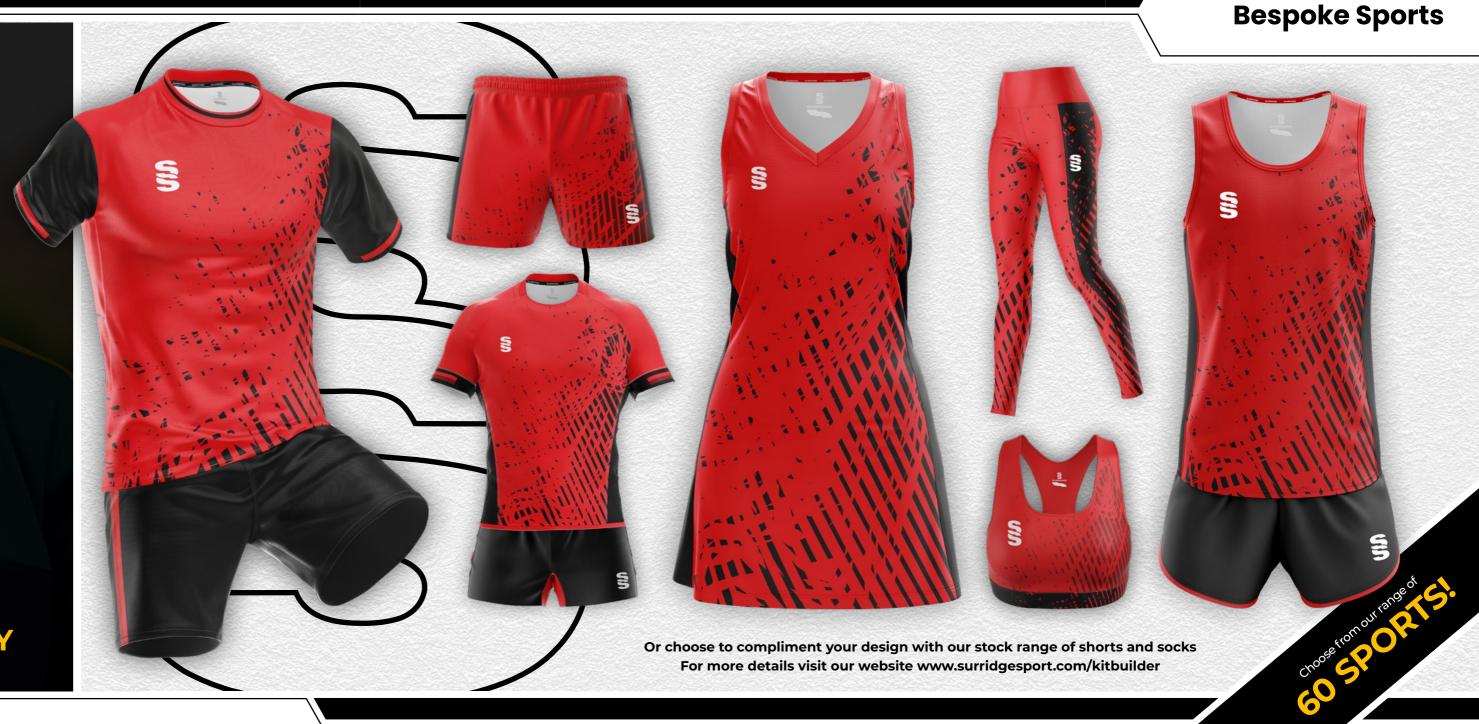

#### **Bespoke Sports**

SIN

Create your own

# BESPOKE SPORTS KIT

With
60 SPORTS

to choose from, including:

- CRICKET
- **FOOTBALL**
- RUGBY
- HOCKEY
- NETBALL
- ATHLETICS
- BASKETBALL
- ROWING

with surridge sport, you can design YOUR KIT YOUR WAY