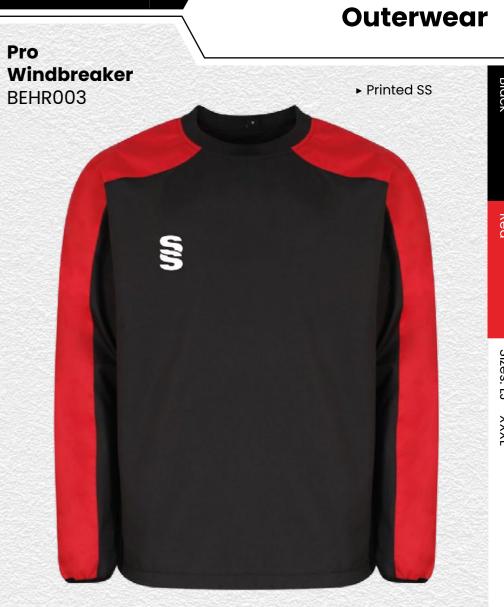

Sport YOUR KIT YOUR WAY



#### **Blade Range**



 $\square$ 

Blade is a unique stock training range, available in 12 different colourways. SURRIDGE

Crafted by Surridge









► Embroidered Surridge logo



#### Blade Range

▶ Embroidered Surridge logo





#### **Dual Range**

# TRAININ

RAL

# YOUR COLOURS

visit: www.surridgesport.com tel: 01282 418 418 email: sales@surridgesport.com

3

**Dual Range** 



We can also produce a bespoke print with a minimum of 100 prints (50 garments).



**UN BRANDED** 













#### Full Length Sub Coat BEHR001

Printed SS

This item may be available with trims. If applicable, you may choose your own colour and customise the position in the personalise menu. Image may not reflect your chosen colour and is for illustration purposes only.







This item may be available with trims. If applicable, you may choose your own colour and customise the position in the personalise menu. Image may not reflect your chosen colour and is for illustration purposes only.

## Socks/Hats/Caps

**Playing Socks** 

► Go online for our

SURF006

<u>D</u>

2.2

SS Logo to rear of ankle

> Compression zones add extra support and stability





#### Premier Short Sleeve Sug SUR319

Printed Surridge logo



Premier Short Pant Sug SUR320

Printed Surridge logo

All items on this page available in 17 SURRIDGE COLOUR OPTIONS





## Shorts/Socks/Bags





Surridge SUR421

► Printed SS



#### **Small Holdall** SUR364

- ► Printed Surridge logo
- ▶ Size: 64cm x 27cm x 30cm

àC

- **Dual Backpack** DU004
- ► Printed Surridge logo
- Available unbranded
- ▶