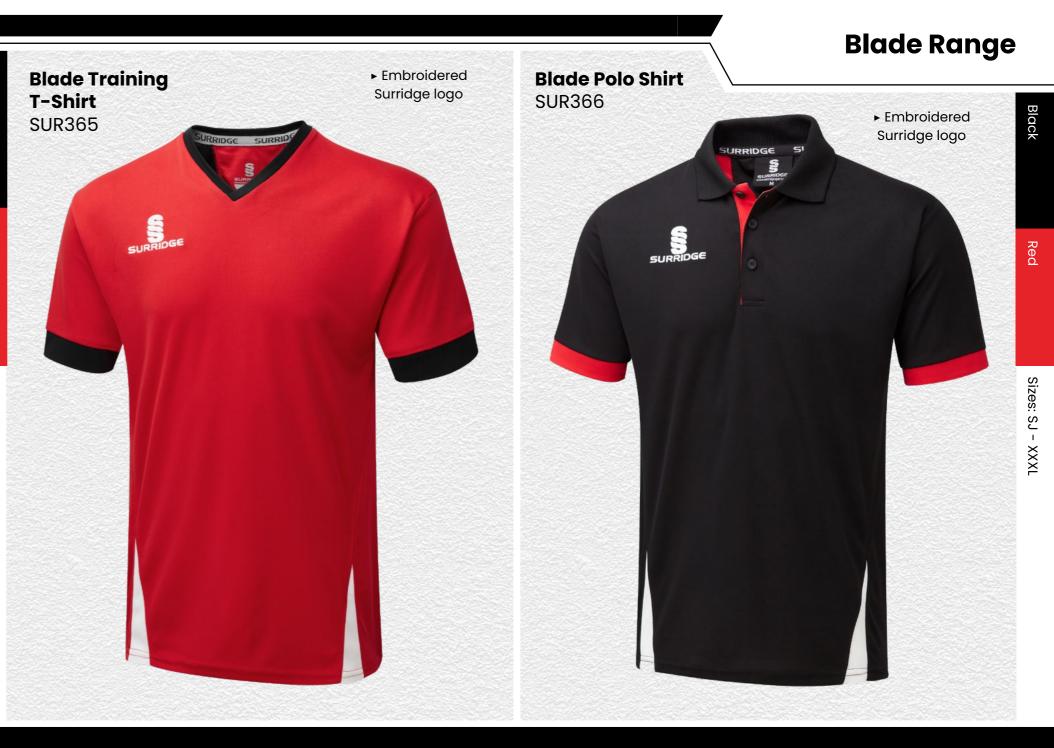

#### **Blade Range**

 $\square$ 

Blade is a unique stock training range, available in 12 different colourways. SURRIDGE

Crafted by Surridge

► Embroidered Surridge logo

#### Blade Range

▶ Embroidered Surridge logo