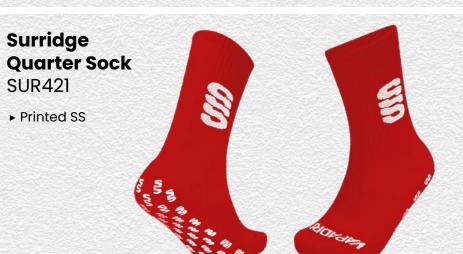

, you may choose your own colour and customise the position in the personalise menu. Image may not reflect your chosen colour and is for illustration purposes only.







This item may be available with trims. If applicable, you may choose your own colour and customise the position in the personalise menu. Image may not reflect your chosen colour and is for illustration purposes only.

## Socks/Hats/Caps

**Playing Socks** 

► Go online for our

SURF006

<u>D</u>

2.2

SS Logo to rear of ankle

> Compression zones add extra support and stability





#### Premier Short Sleeve Sug SUR319

Printed Surridge logo



Premier Short Pant Sug SUR320

Printed Surridge logo

All items on this page available in 17 SURRIDGE COLOUR OPTIONS





## Shorts/Socks/Bags





Surridge SUR421

► Printed SS



#### **Small Holdall** SUR364

- ► Printed Surridge logo
- ▶ Size: 64cm x 27cm x 30cm

àC

- **Dual Backpack** DU004
- ► Printed Surridge logo
- Available unbranded
- ▶ Size: 55cm x 38cm



**3**,06E

Black



Britannia Centre, Network 65 Business Park, Burnley, Lancashire, BB11 5ST

**tel:** +44 (0) 1282 418 418 **fax:** +44 (0) 1282 418 419

online: www.surridgesport.com email: sales@surridgesport.com twitter: @surridgesport facebook: Surridge Sport

All information within this catalogue was correct at the time of production & is subject to change without prior notice.