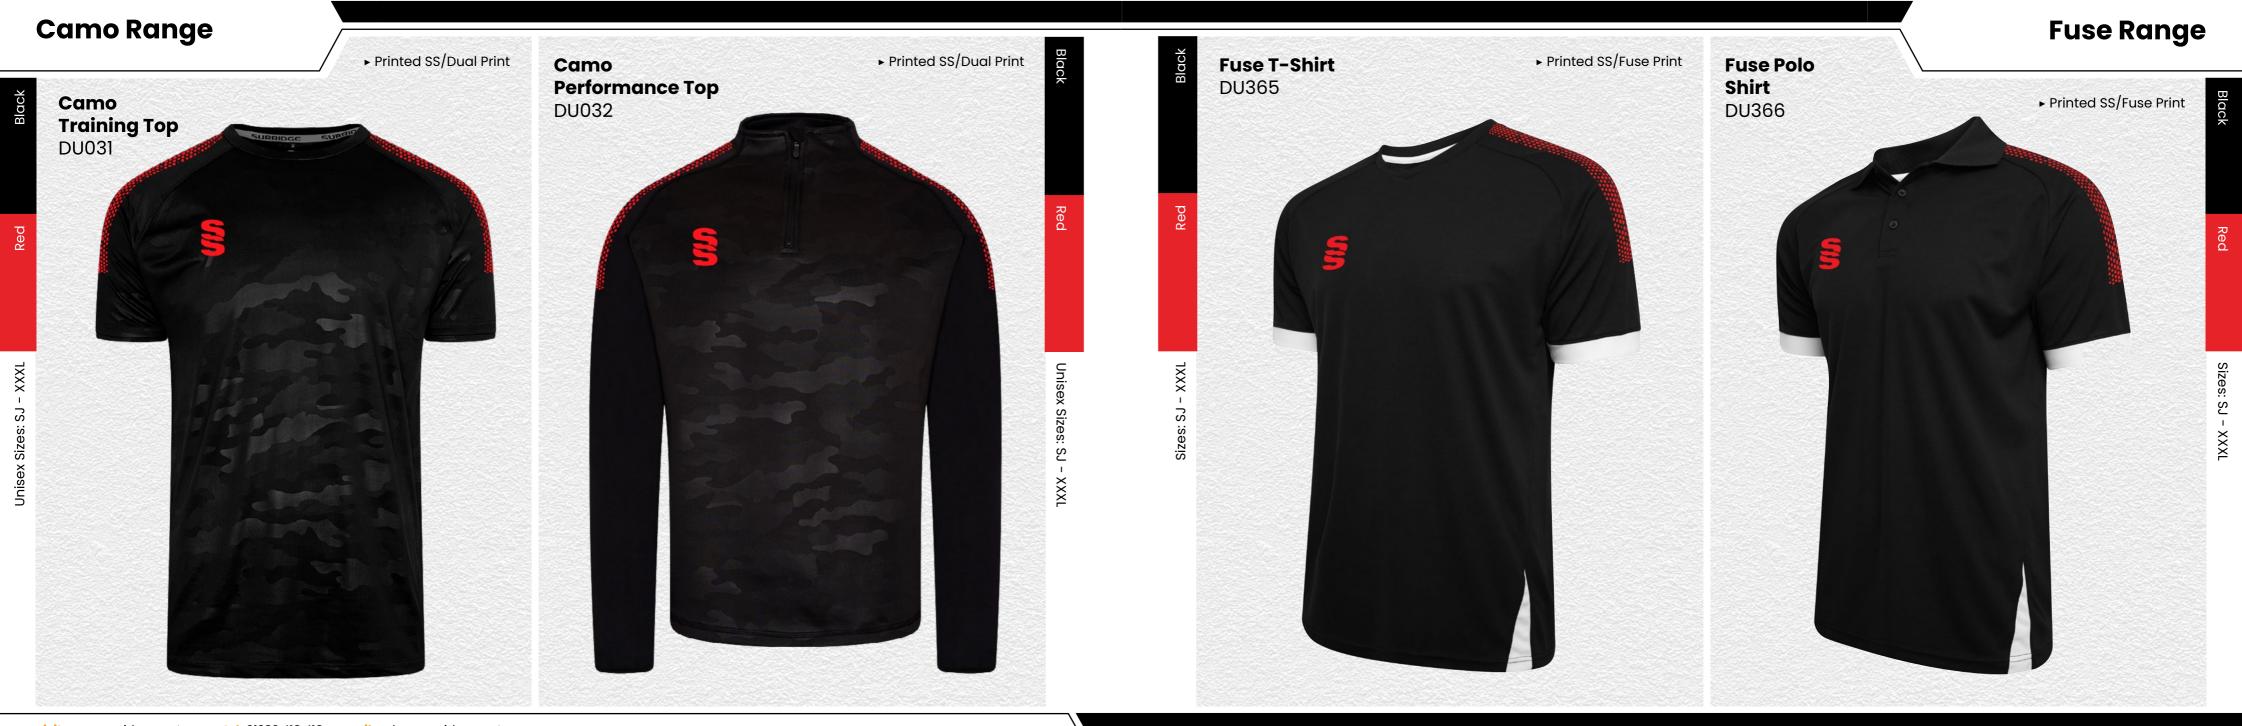

#### **Blade Range**

 $\square$ 

Blade is a unique stock training range, available in 12 different colourways. SURRIDGE

Crafted by Surridge

► Embroidered Surridge logo

#### Blade Range

▶ Embroidered Surridge logo