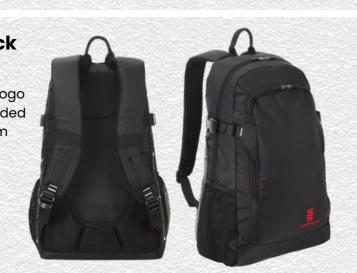

#### **Small Holdall** SUR364

- ► Printed Surridge logo
- ▶ Size: 64cm x 27cm x 30cm

àC

- **Dual Backpack** DU004
- ► Printed Surridge logo
- Available unbranded
- ▶ Size: 55cm x 38cm

**3**,06E

Black

Britannia Centre, Network 65 Business Park, Burnley, Lancashire, BB11 5ST