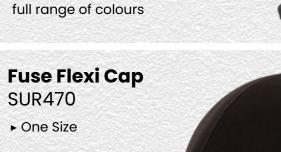

## Socks/Hats/Caps

**Playing Socks** 

► Go online for our

SURF006

<u>D</u>

2.2

SS Logo to rear of ankle

> Compression zones add extra support and stability