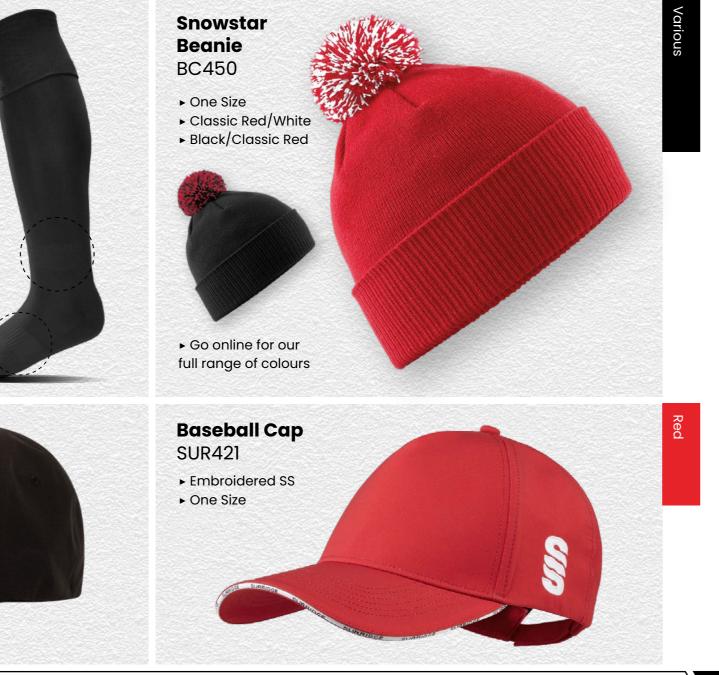

## Socks/Hats/Caps

**Playing Socks** 

► Go online for our

SURF006

<u>D</u>

2.2

SS Logo to rear of ankle

> Compression zones add extra support and stability

## Shorts/Socks/Bags

Surridge SUR421

► Printed SS