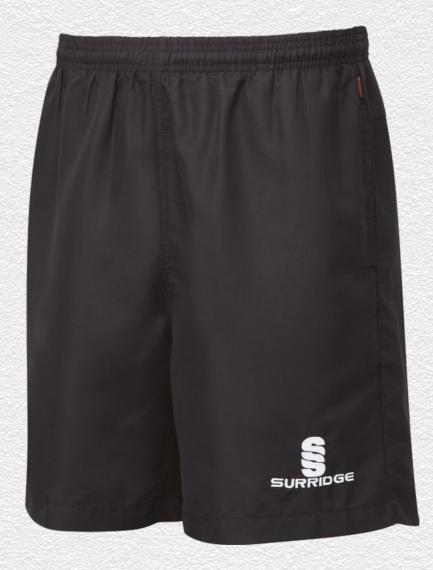

#### **Blade Range**

 $\square$ 

Blade is a unique stock training range, available in 12 different colourways. SURRIDGE

Crafted by Surridge

► Embroidered Surridge logo

#### Blade Range

▶ Embroidered Surridge logo