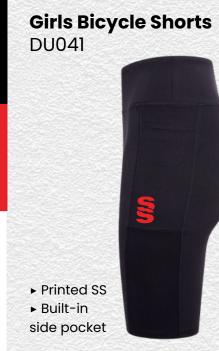

available with trims. If applicable, you may choose your own colour and customise the position in the personalise menu. Image may not reflect your chosen colour and is for illustration purposes only.







This item may be available with trims. If applicable, you may choose your own colour and customise the position in the personalise menu. Image may not reflect your chosen colour and is for illustration purposes only.

## Socks/Hats/Caps

**Playing Socks** 

► Go online for our

SURF006

<u>D</u>

2.2

SS Logo to rear of ankle

> Compression zones add extra support and stability





#### Premier Short Sleeve Sug SUR319

Printed Surridge logo



Premier Short Pant Sug SUR320

Printed Surridge logo

All items on this page available in 17 SURRIDGE COLOUR OPTIONS





## Shorts/Socks/Bags





Surridge SUR421

► Printed SS



#### **Small Holdall** SUR364

- ► Printed Surridge logo
- ▶ Size: 64cm x 27cm x 30cm

àC

- **Dual Backpack** DU004
- ► Printed Surridge logo
- Available unbranded
- ▶ Size: 55cm x 38cm



**3**,06E

Black



Britannia Centre, Network 65 Business Park, Burnley, Lancashire, BB11 5ST

**tel:** +44 (0) 1282 418 418 **fax:** +44 (0) 1282 418 419

online: www.surridgesport.com email: sales@surridgesport.com twitter: @surridgesport facebook: Surridge Sport

All information within this catalogue was correct at the time of production & is subject to change without prior notice.