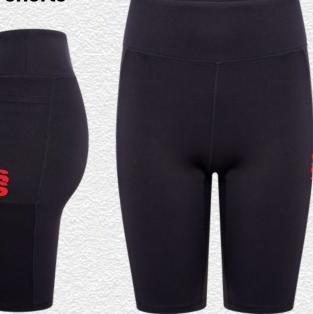

ailable with trims. If applicable, you may choose your own colour and customise the position in the personalise menu. Image may not reflect your chosen colour and is for illustration purposes only.







This item may be available with trims. If applicable, you may choose your own colour and customise the position in the personalise menu. Image may not reflect your chosen colour and is for illustration purposes only.

## Socks/Hats/Caps

**Playing Socks** 

► Go online for our

SURF006

<u>D</u>

2.2

SS Logo to rear of ankle

> Compression zones add extra support and stability





#### Premier Short Sleeve Sug SUR319

Printed Surridge logo



Premier Short Pant Sug SUR320

Printed Surridge logo

All items on this page available in 17 SURRIDGE COLOUR OPTIONS





## Shorts/Socks/Bags





Surridge SUR421

► Printed SS



#### **Small Holdall** SUR364

- ► Printed Surridge logo
- ▶ Size: 64cm x 27cm x 30cm

àC

- **Dual Backpack** DU004
- ► Printed Surridge logo
- Available unbranded
- ▶ Size: 55cm x 38cm



**3**,06E

Black



Britannia Centre, Network 65 Business Park, Burnley, Lancashire, BB11 5ST

**tel:** +44 (0) 1282 418 418 **fax:** +44 (0) 1282 418 419

online: www.surridgesport.com email: sales@surridgesport.com twitter: @surridgesport facebook: Surridge Sport

All information within this catalogue was correct at the time of production & is subject to change without prior notice.