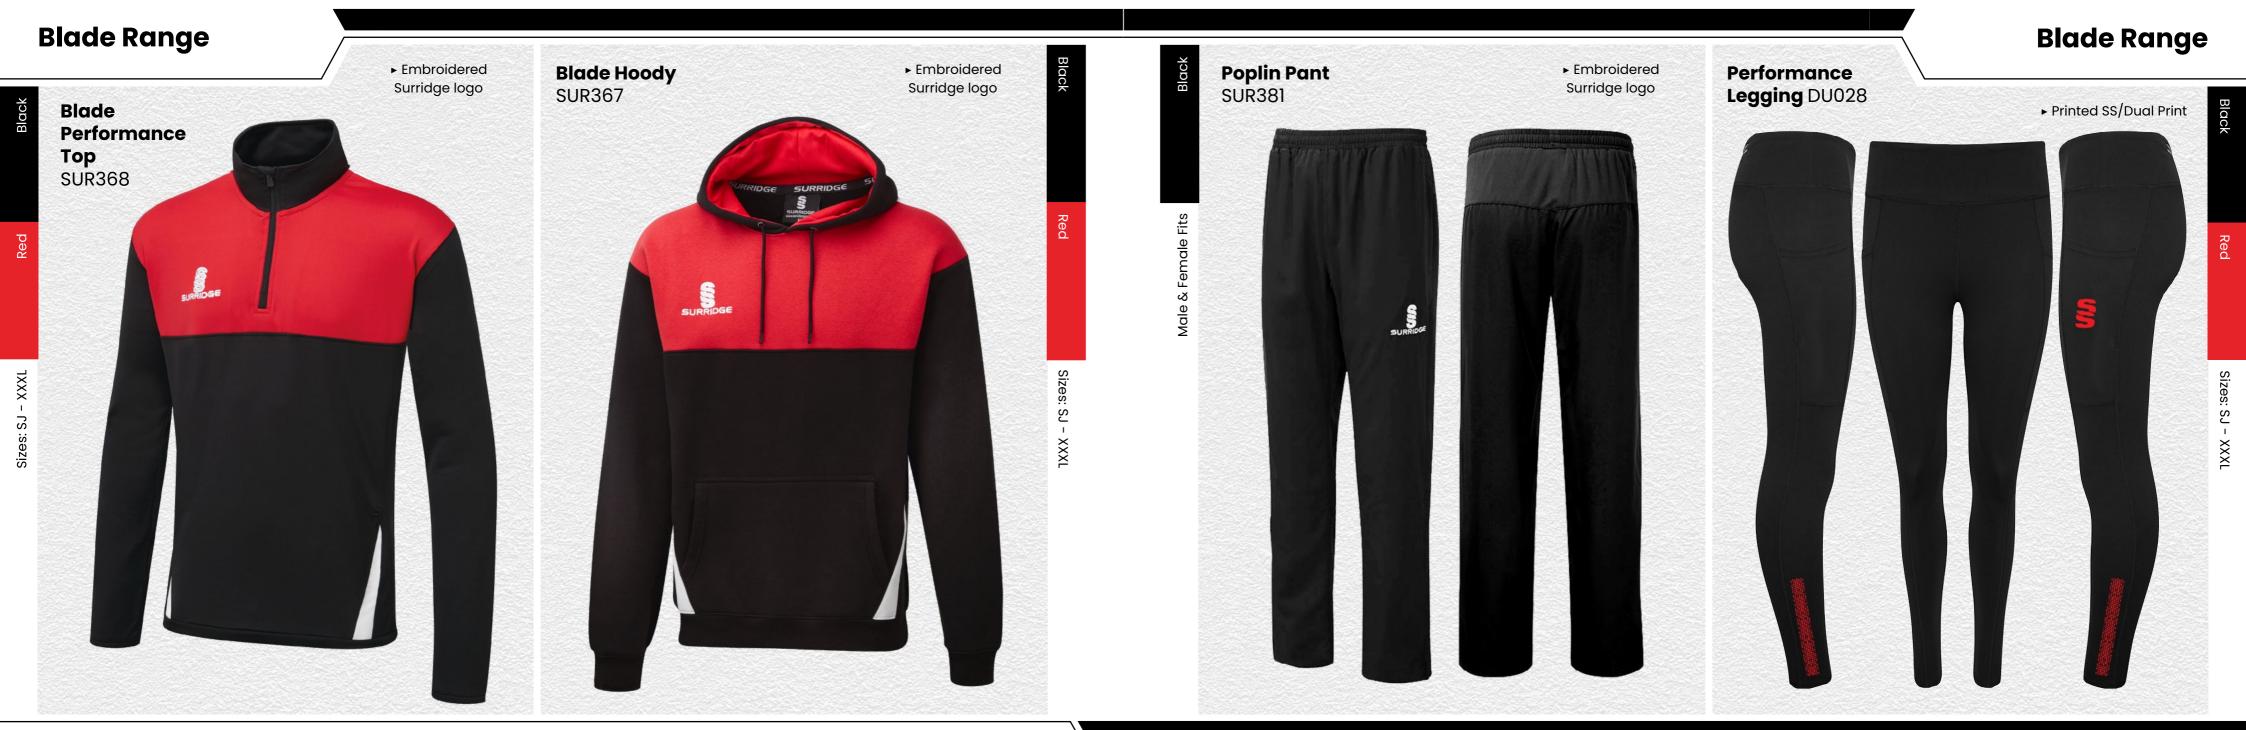

#### **Blade Range**

 $\square$ 

Blade is a unique stock training range, available in 12 different colourways. SURRIDGE

Crafted by Surridge

► Embroidered Surridge logo

#### Blade Range

▶ Embroidered Surridge logo