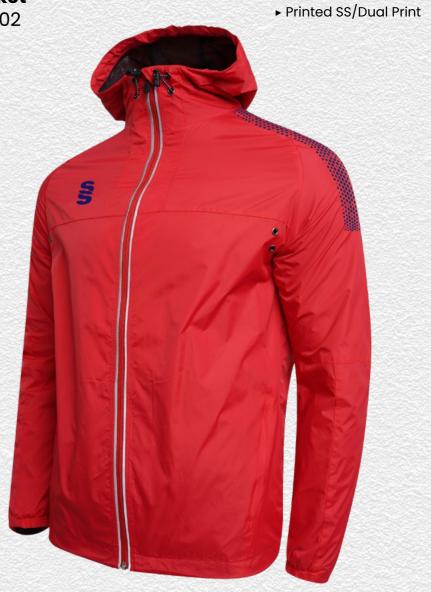

Dual Rain
Jacket
DU003

Dual Slim Tek Pants DU019

**Dual Short** DU020

► Printed SS/Dual Print

visit: www.surridgesport.com tel: 01282 418 418 email: sales@surridgesport.com

► Printed SS/Fuse Print

► Printed SS/Fuse Print **Fuse Hoodie** DU367

**Fuse Shorts SUR457** 

**Dual Training** Jacket DU002

► Embroidered SS

► Printed SS

▶ Printed SS

This item may be available with trims. If applicable, you may choose your own colour and customise the position in the personalise menu. Image may not reflect your chosen colour and is for illustration