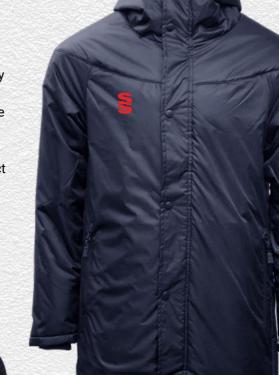

Pro Windbreaker BEHR003

▶ Printed SS

Outerwear

This item may be available with trims. If applicable, you may choose your own colour and customise the position in the personalise menu. Image may not reflect your chosen colour and is for illustration purposes only.