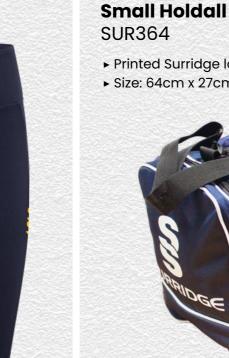

cable, you may choose your own colour and customise the position in the personalise menu. Image may not reflect your chosen colour and is for illustration





Pro Windbreaker BEHR003

▶ Printed SS

Outerwear



This item may be available with trims. If applicable, you may choose your own colour and customise the position in the personalise menu. Image may not reflect your chosen colour and is for illustration purposes only.

Supersoft **Padded Jacket** SURR233

**SUR193** 



**Premier Short Sleeve Sug** SUR319 ► Printed Surridge logo SURRIDGE **Premier Short Pant Sug SUR320** 

Premier Snort
Pant Sug
SUR320
► Printed Surridge logo

All items on this page available in
17 SURRIDGE COLOUR OPTIONS

**Compression Sugs Premier Long** Sleeve Sug ► Printed **SUR318** Surridge logo S SURRIDGE









### **Dual Backpack** DU004

- ► Printed Surridge logo
- ► Available unbranded
- ➤ Size: 55cm x 38cm



SURRIDGE

Britannia Centre, Network 65 Business Park, Burnley, Lancashire, BB11 5ST

tel: +44 (0) 1282 418 418 fax: +44 (0) 1282 418 419

online: www.surridgesport.com email: sales@surridgesport.com

twitter: @surridgesport facebook: Surridge Sport

All information within this catalogue was correct at the time of production & is subject to change without prior notice.