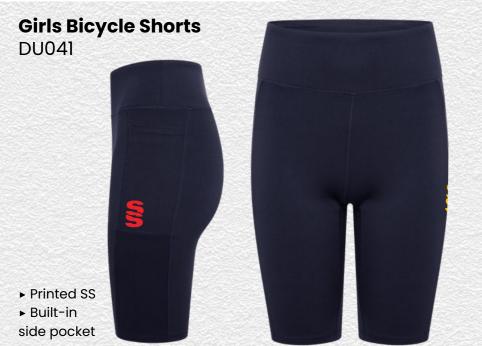

licable, you may choose your own colour and customise the position in the personalise menu. Image may not reflect your chosen colour and is for illustration





Pro Windbreaker BEHR003

▶ Printed SS

Outerwear



This item may be available with trims. If applicable, you may choose your own colour and customise the position in the personalise menu. Image may not reflect your chosen colour and is for illustration purposes only.

Supersoft **Padded Jacket** SURR233

**SUR193** 



**Premier Short Sleeve Sug** SUR319 ► Printed Surridge logo SURRIDGE **Premier Short Pant Sug SUR320** 

Premier Snort
Pant Sug
SUR320
► Printed Surridge logo

All items on this page available in
17 SURRIDGE COLOUR OPTIONS

**Compression Sugs Premier Long** Sleeve Sug ► Printed **SUR318** Surridge logo S SURRIDGE









### **Dual Backpack** DU004

- ► Printed Surridge logo
- ► Available unbranded
- ➤ Size: 55cm x 38cm



SURRIDGE

Britannia Centre, Network 65 Business Park, Burnley, Lancashire, BB11 5ST

tel: +44 (0) 1282 418 418 fax: +44 (0) 1282 418 419

online: www.surridgesport.com email: sales@surridgesport.com

twitter: @surridgesport facebook: Surridge Sport

All information within this catalogue was correct at the time of production & is subject to change without prior notice.