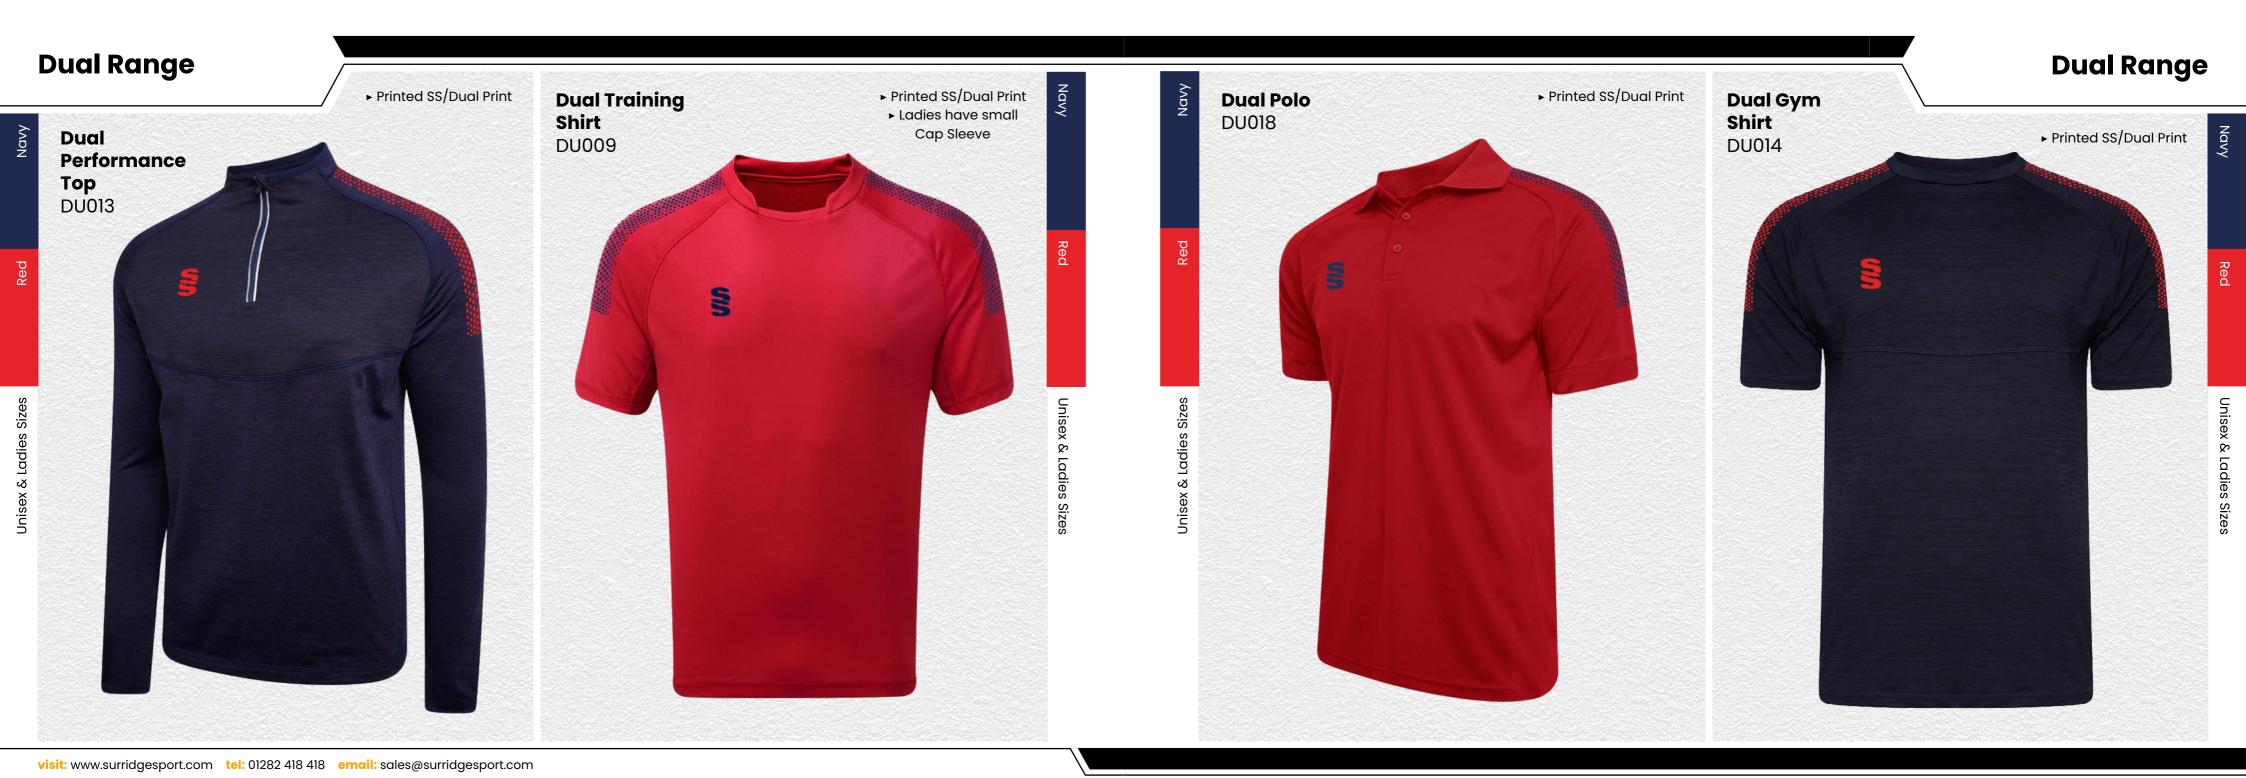

# BESPOKE TRAINING KIT

Compliment your sports kits with our range of bespoke training wear

- **HOODIES**
- **TEK PANTS**
- SKORTS
- **▶ QUARTER ZIPS**
- **LEGGINGS**
- ► T-SHIRTS
- ▶ SHORTS

Surridge Sport YOUR KIT YOUR WAY

visit: www.surridgesport.com tel: 01282 418 418 email: sales@surridgesport.com

**Ripstop Track Pant** SUR375

► Embroidered Surridge logo

**Pocketed Training Ripstop** Shorts SUR331

► Embroidered Surridge logo

**Blade Training Shorts** SUR370

► Embroidered Surridge logo

**Blade Slim Tek Pants** SUR378

We can also produce a bespoke print with a minimum of 100 prints (50 garments).

**UN BRANDED** 

▶ Printed SS/Dual Print