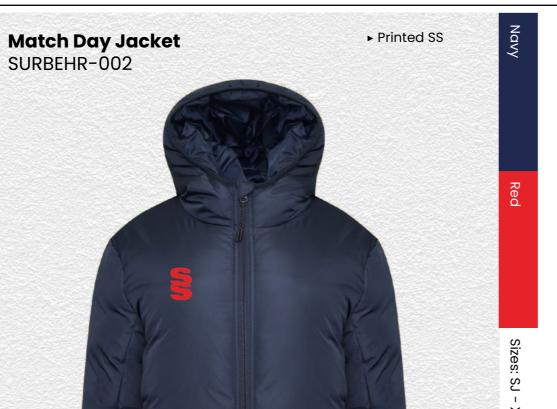

Pro Windbreaker BEHR003

▶ Printed SS

Outerwear

This item may be available with trims. If applicable, you may choose your own colour and customise the position in the personalise menu. Image may not reflect your chosen colour and is for illustration purposes only.

Supersoft **Padded Jacket** SURR233

**SUR193** 

**Premier Short Sleeve Sug** SUR319 ► Printed Surridge logo SURRIDGE **Premier Short Pant Sug SUR320** 

Premier Snort
Pant Sug
SUR320
► Printed Surridge logo