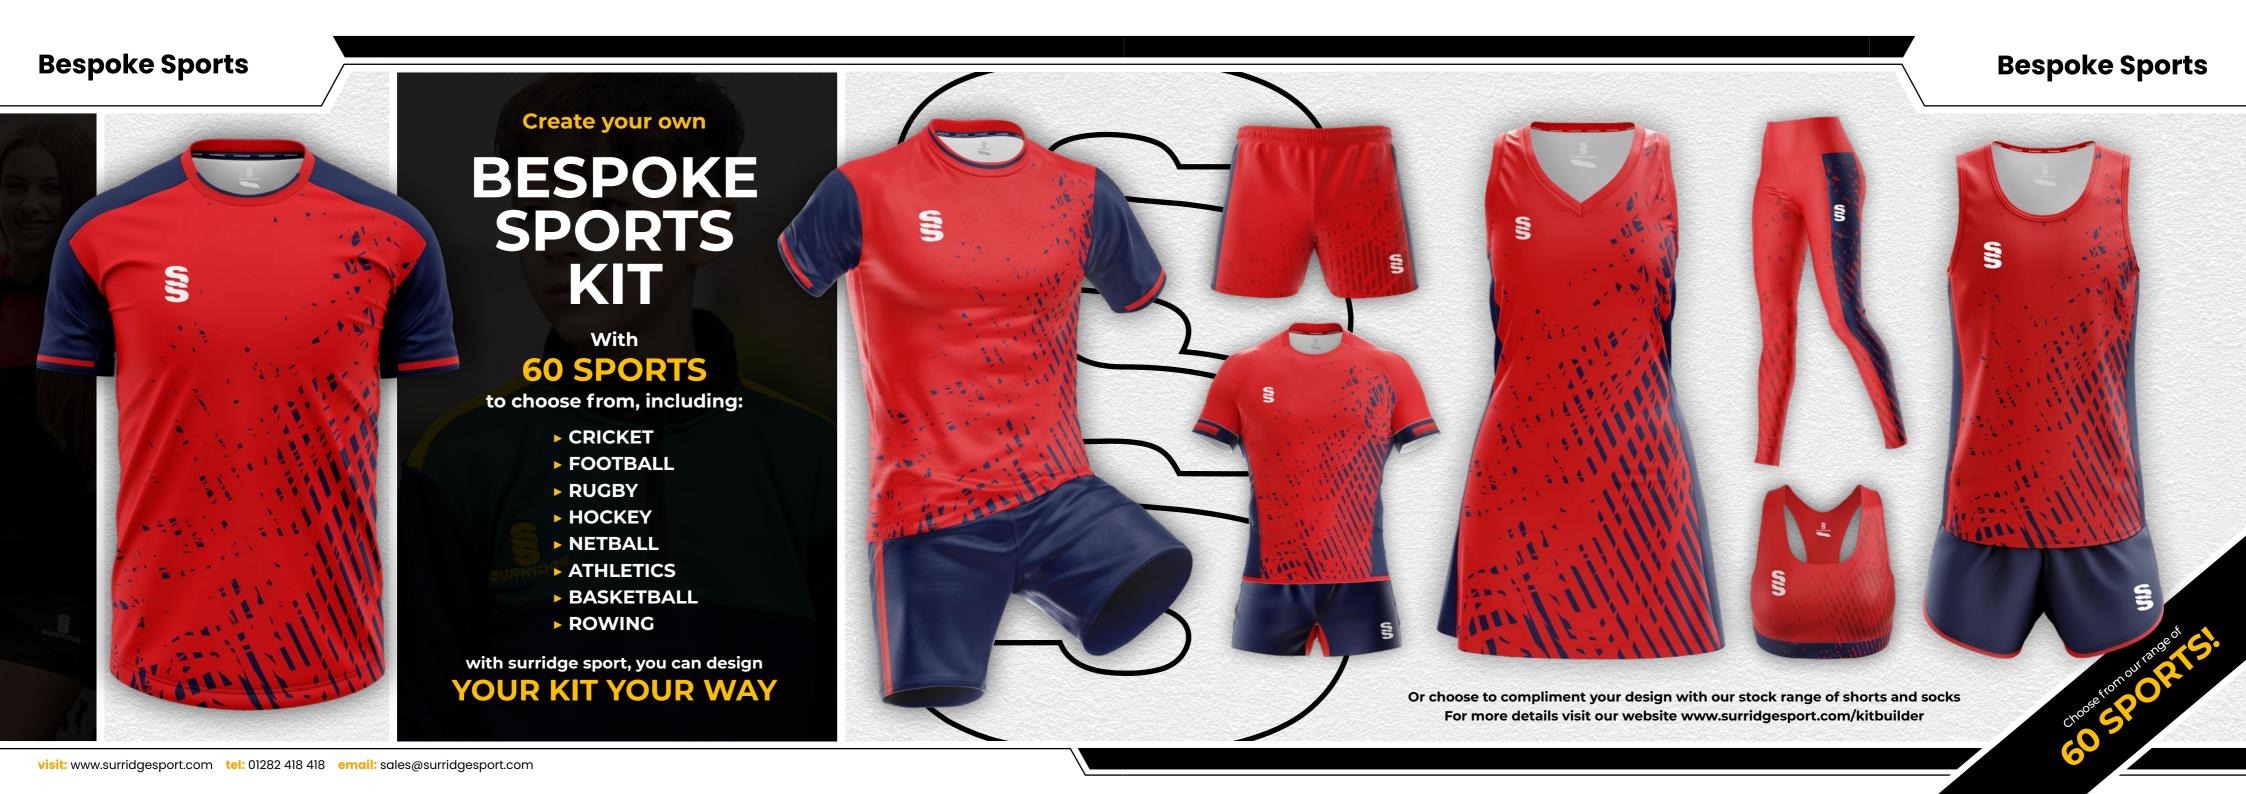

# BESPOKE TRAINING KIT

Compliment your sports kits with our range of bespoke training wear

- **HOODIES**
- **TEK PANTS**
- SKORTS
- **▶ QUARTER ZIPS**
- **LEGGINGS**
- ► T-SHIRTS
- ▶ SHORTS

Surridge Sport YOUR KIT YOUR WAY