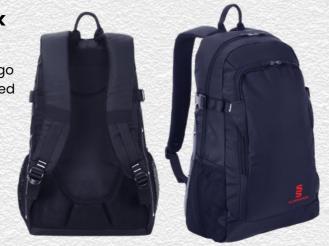

### **Dual Backpack** DU004

- ► Printed Surridge logo
- ► Available unbranded
- ➤ Size: 55cm x 38cm

SURRIDGE

Britannia Centre, Network 65 Business Park, Burnley, Lancashire, BB11 5ST

tel: +44 (0) 1282 418 418 fax: +44 (0) 1282 418 419