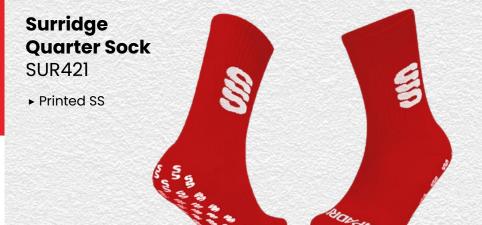

e, you may choose your own colour and customise the position in the personalise menu. Image may not reflect your chosen colour and is for illustration





Pro Windbreaker BEHR003

▶ Printed SS

Outerwear



This item may be available with trims. If applicable, you may choose your own colour and customise the position in the personalise menu. Image may not reflect your chosen colour and is for illustration purposes only.

Supersoft **Padded Jacket** SURR233

**SUR193** 



**Premier Short Sleeve Sug** SUR319 ► Printed Surridge logo SURRIDGE **Premier Short Pant Sug SUR320** 

Premier Snort
Pant Sug
SUR320
► Printed Surridge logo

All items on this page available in
17 SURRIDGE COLOUR OPTIONS

**Compression Sugs Premier Long** Sleeve Sug ► Printed **SUR318** Surridge logo S SURRIDGE









### **Dual Backpack** DU004

- ► Printed Surridge logo
- ► Available unbranded
- ➤ Size: 55cm x 38cm



SURRIDGE

Britannia Centre, Network 65 Business Park, Burnley, Lancashire, BB11 5ST

tel: +44 (0) 1282 418 418 fax: +44 (0) 1282 418 419

online: www.surridgesport.com email: sales@surridgesport.com

twitter: @surridgesport facebook: Surridge Sport

All information within this catalogue was correct at the time of production & is subject to change without prior notice.