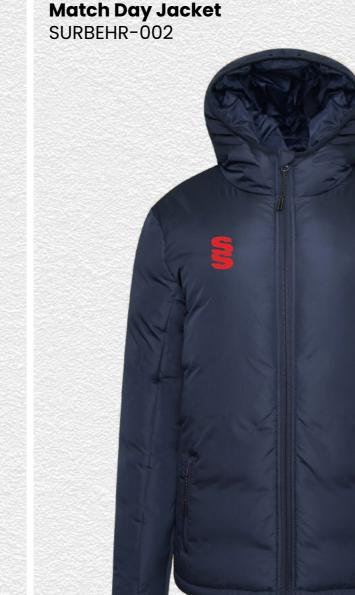

Pro Windbreaker BEHR003

▶ Printed SS

Outerwear

This item may be available with trims. If applicable, you may choose your own colour and customise the position in the personalise menu. Image may not reflect your chosen colour and is for illustration purposes only.

Supersoft **Padded Jacket** SURR233

**SUR193** 

**Premier Short Sleeve Sug** SUR319 ► Printed Surridge logo SURRIDGE **Premier Short Pant Sug SUR320** 

Premier Snort
Pant Sug
SUR320
► Printed Surridge logo