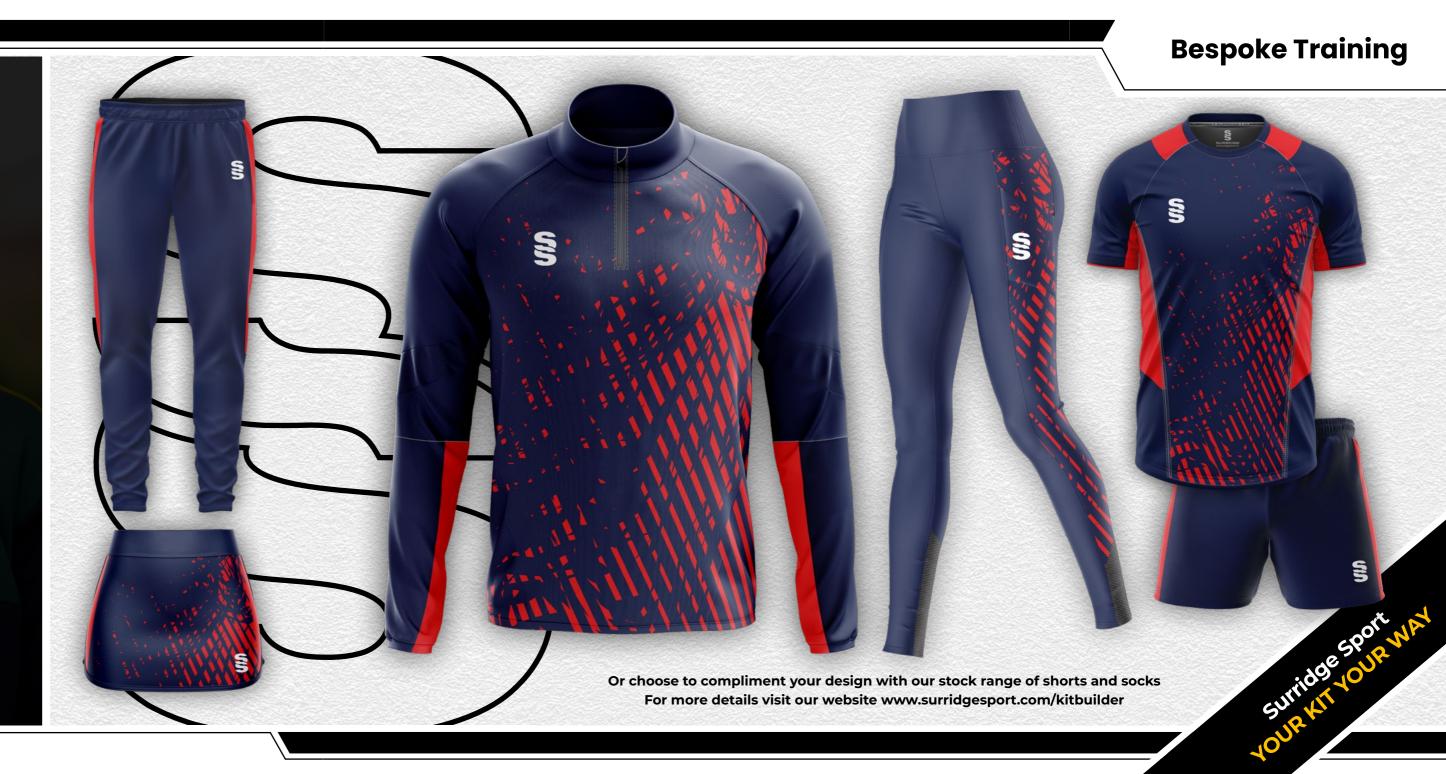

# BESPOKE TRAINING KIT

Compliment your sports kits with our range of bespoke training wear

- **HOODIES**
- **TEK PANTS**
- SKORTS
- **▶ QUARTER ZIPS**
- **LEGGINGS**
- ► T-SHIRTS
- ▶ SHORTS

Surridge Sport YOUR KIT YOUR WAY