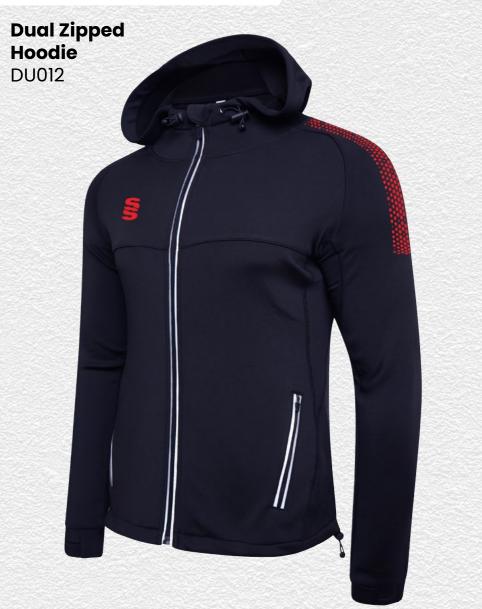

**Blade Training Shorts** SUR370

► Embroidered Surridge logo

**Blade Slim Tek Pants** SUR378

We can also produce a bespoke print with a minimum of 100 prints (50 garments).

**UN BRANDED** 

▶ Printed SS/Dual Print