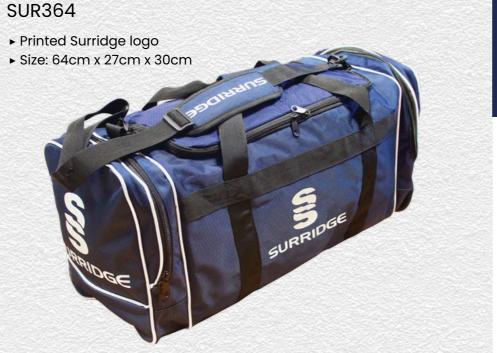

ble, you may choose your own colour and customise the position in the personalise menu. Image may not reflect your chosen colour and is for illustration





Pro Windbreaker BEHR003

▶ Printed SS

Outerwear



This item may be available with trims. If applicable, you may choose your own colour and customise the position in the personalise menu. Image may not reflect your chosen colour and is for illustration purposes only.

Supersoft **Padded Jacket** SURR233

**SUR193** 



**Premier Short Sleeve Sug** SUR319 ► Printed Surridge logo SURRIDGE **Premier Short Pant Sug SUR320** 

Premier Snort
Pant Sug
SUR320
► Printed Surridge logo

All items on this page available in
17 SURRIDGE COLOUR OPTIONS

**Compression Sugs Premier Long** Sleeve Sug ► Printed **SUR318** Surridge logo S SURRIDGE









### **Dual Backpack** DU004

- ► Printed Surridge logo
- ► Available unbranded
- ➤ Size: 55cm x 38cm



SURRIDGE

Britannia Centre, Network 65 Business Park, Burnley, Lancashire, BB11 5ST

tel: +44 (0) 1282 418 418 fax: +44 (0) 1282 418 419

online: www.surridgesport.com email: sales@surridgesport.com

twitter: @surridgesport facebook: Surridge Sport

All information within this catalogue was correct at the time of production & is subject to change without prior notice.