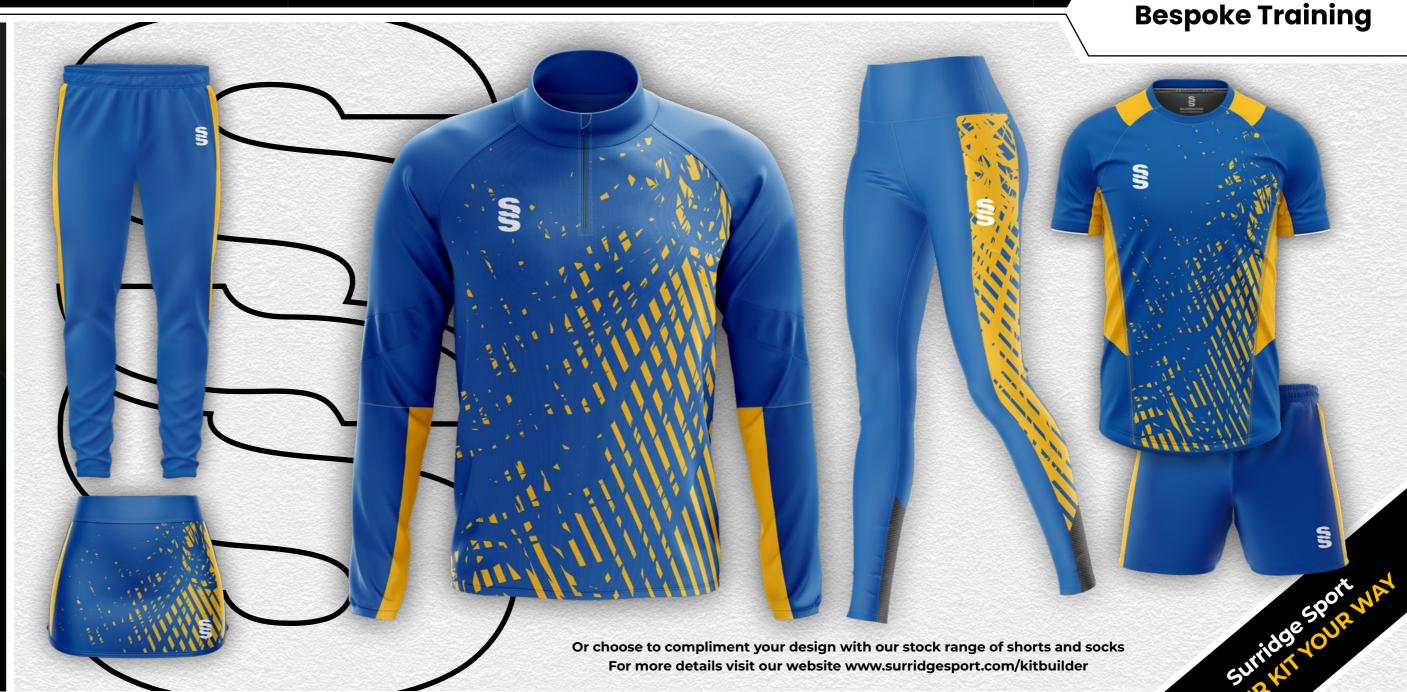

# **Bespoke Training**

S

# Create your own BESPOKE TRAINING KIT

**Compliment your** sports kits with our range of bespoke training wear

- HOODIES
- TEK PANTS
- SKORTS
- QUARTER ZIPS
- T-SHIRTS
- SHORTS

# Surridge Sport YOUR KIT YOUR WAY