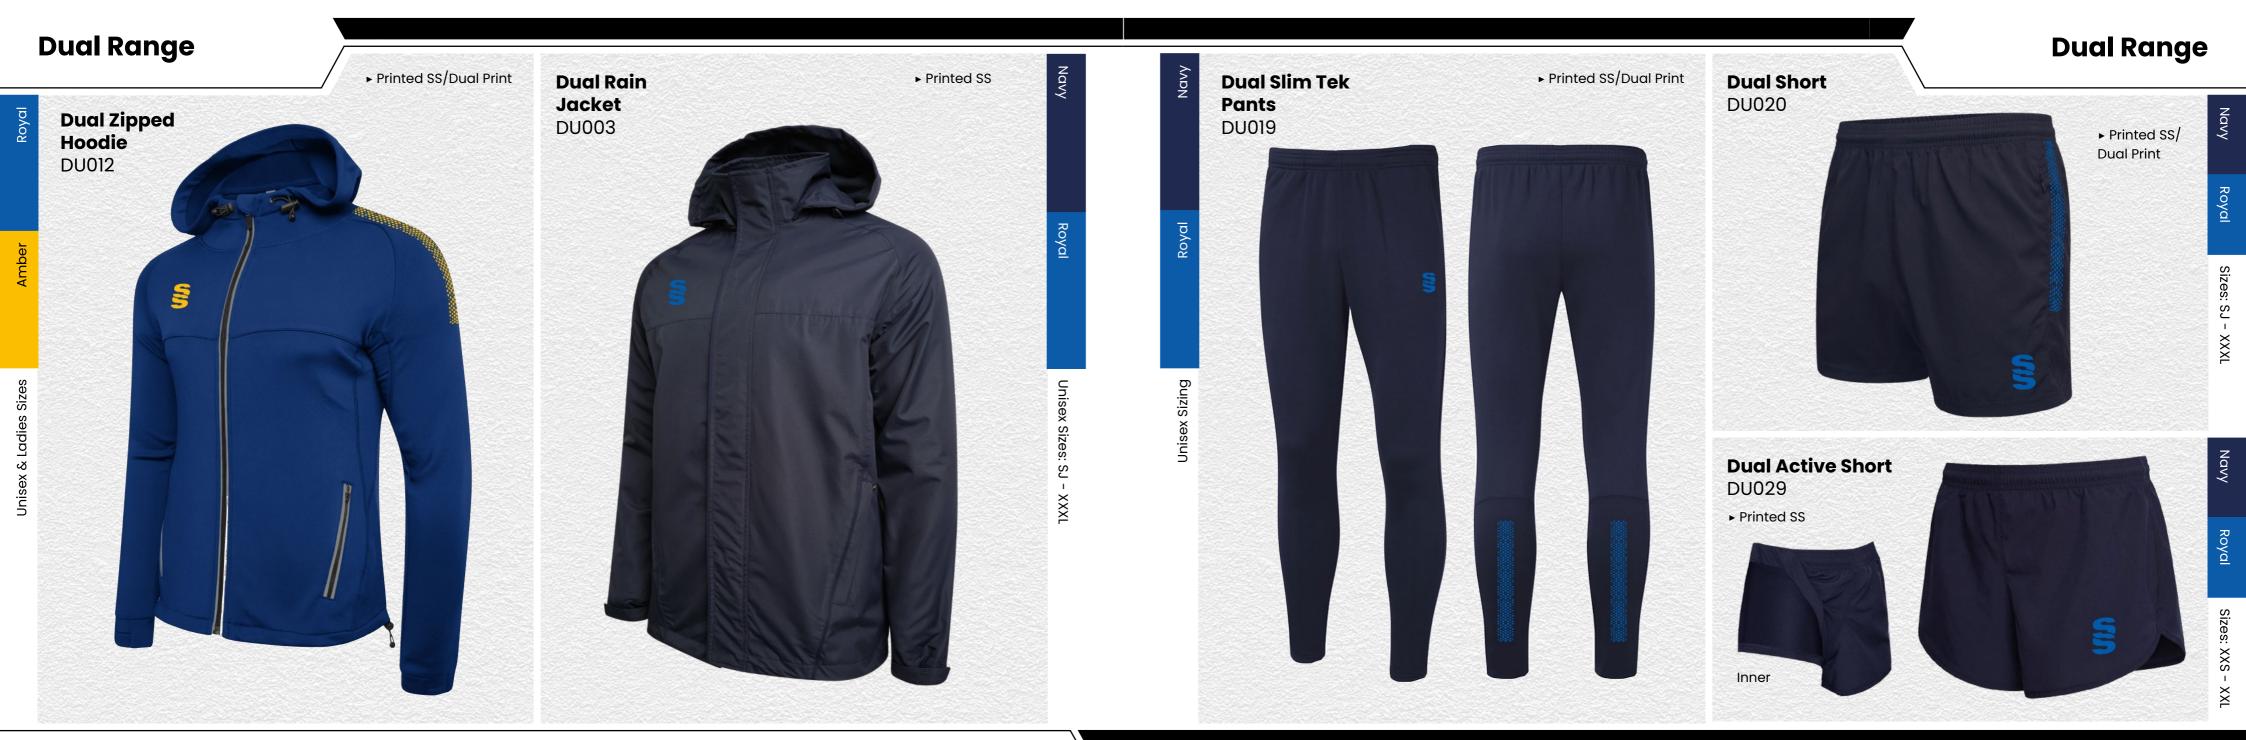

CKET
- **FOOTBALL**
- RUGBY
- HOCKEY
- NETBALL
- ATHLETICS
- BASKETBALL
- ROWING

with surridge sport, you can design YOUR KIT YOUR WAY



# **Bespoke Training**

S

# Create your own BESPOKE TRAINING KIT

**Compliment your** sports kits with our range of bespoke training wear

- HOODIES
- TEK PANTS
- SKORTS
- QUARTER ZIPS
- T-SHIRTS
- SHORTS

# Surridge Sport YOUR KIT YOUR WAY



# **Blade Range**



 $\square$ 

 $\square$ 

Blade is a unique stock training range, available in 12 different colourways. SURRIDGE

Crafted by Surridge







# **Dual Range**

# TRAININ

RAL

# YOUR COLOURS

visit: www.surridgesport.com tel: 01282 418 418 email: sales@surridgesport.com

3

**Dual Range** 



We can also produce a bespoke print with a minimum of 100 prints (50 garments).



**UN BRANDED** 













### Full Length Sub Coat BEHR001

Printed SS

This item may be available with trims. If applicable, you may choose your own colour and customise the position in the personalise menu. Image may not reflect your chosen colour and is for illustration purposes only.







This item may be available with trims. If applicable, you may choose your own colour and customise the position in the personalise menu. Image may not reflect your chosen colour and is for illustration purposes only.

### Socks/Hats/Caps Variou Snowstar Beanie **Playing Socks** BC450 SURF006 ► One Size Navy/Light Grey SS Logo to ► Gold/Black rear of ankle 3-6 & 7-11 ų v Compression <u>ה</u> zones add extra support and Siz stability ► Go online for our ► Go online for our full range of colours full range of colours