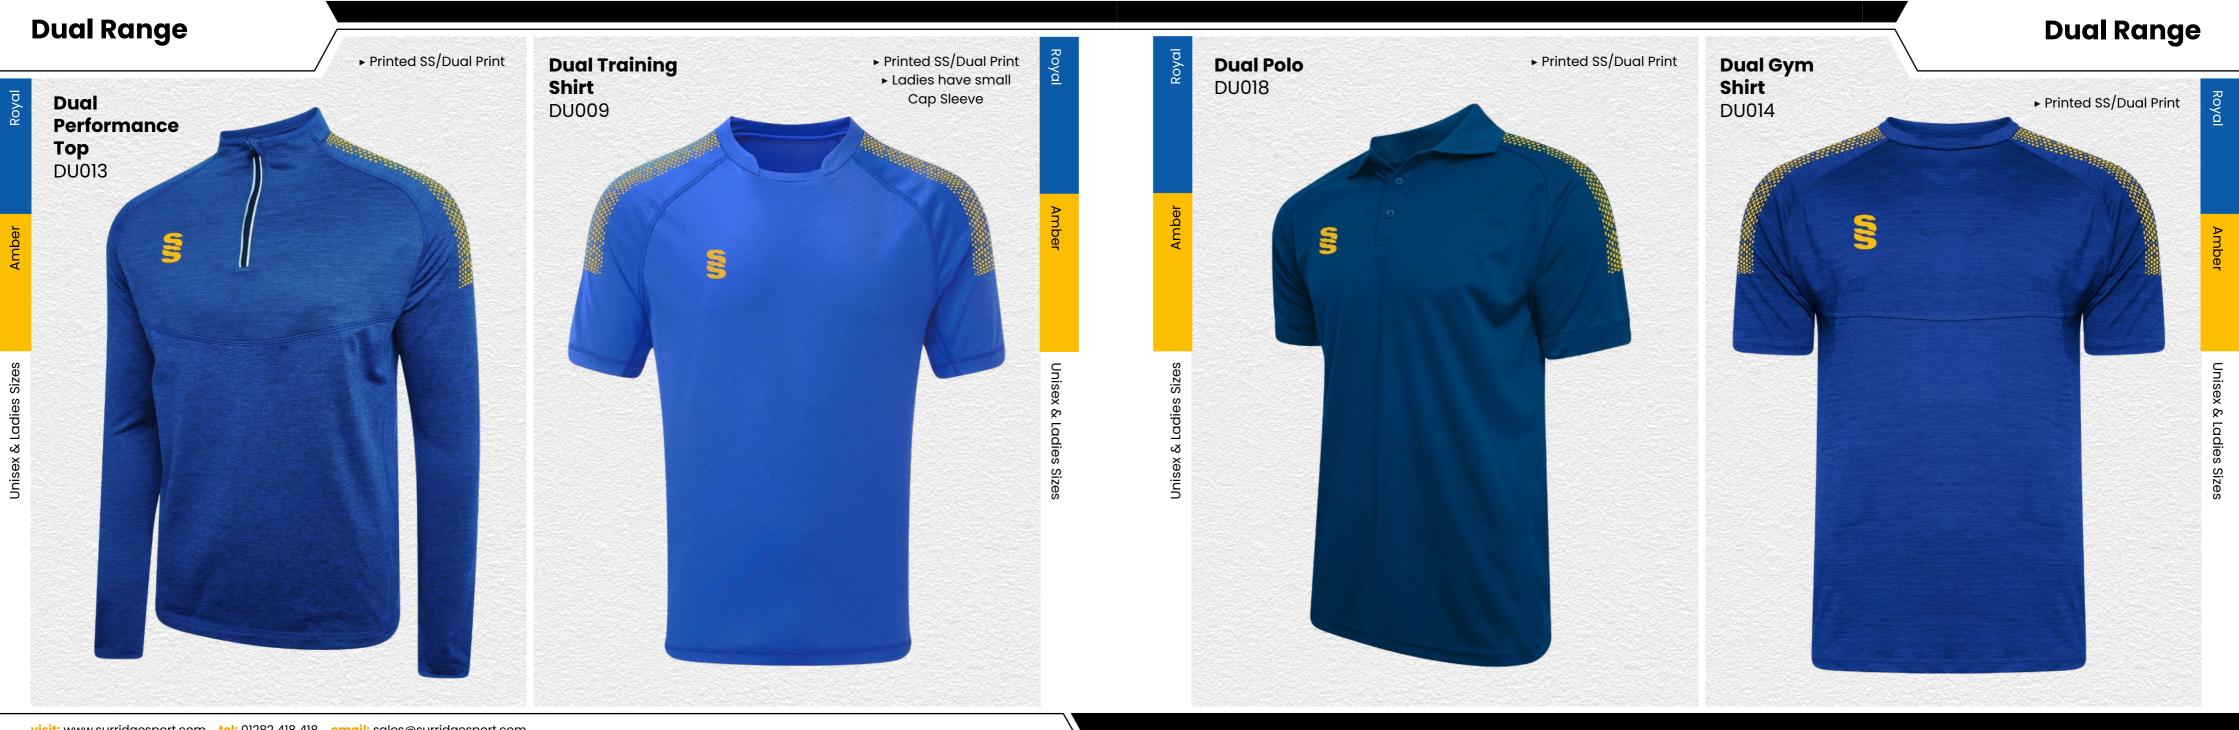

RICKET
- **FOOTBALL**
- RUGBY
- HOCKEY
- NETBALL
- ATHLETICS
- BASKETBALL
- ROWING

with surridge sport, you can design YOUR KIT YOUR WAY



# **Bespoke Training**

S

# Create your own BESPOKE TRAINING KIT

**Compliment your** sports kits with our range of bespoke training wear

- HOODIES
- TEK PANTS
- SKORTS
- QUARTER ZIPS
- T-SHIRTS
- SHORTS

# Surridge Sport YOUR KIT YOUR WAY



# **Blade Range**



 $\square$ 

 $\square$ 

Blade is a unique stock training range, available in 12 different colourways. SURRIDGE

Crafted by Surridge







# **Dual Range**

# TRAININ

RAL

# YOUR COLOURS

visit: www.surridgesport.com tel: 01282 418 418 email: sales@surridgesport.com

3

**Dual Range** 



We can also produce a bespoke print with a minimum of 100 prints (50 garments).



**UN BRANDED** 













### Full Length Sub Coat BEHR001

Printed SS

This item may be available with trims. If applicable, you may choose your own colour and customise the position in the personalise menu. Image may not reflect your chosen colour and is for illustration purposes only.







This item may be available with trims. If applicable, you may choose your own colour and customise the position in the personalise menu. Image may not reflect your chosen colour and is for illustration purposes only.

### Socks/Hats/Caps Variou Snowstar Beanie **Playing Socks** BC450 SURF006 ► One Size Navy/Light Grey SS Logo to ► Gold/Black rear of ankle 3-6 & 7-11 ų v Compression <u>ה</u> zones add extra support and Siz stability ► Go online for our ► Go online for our full range of colours full range of colour