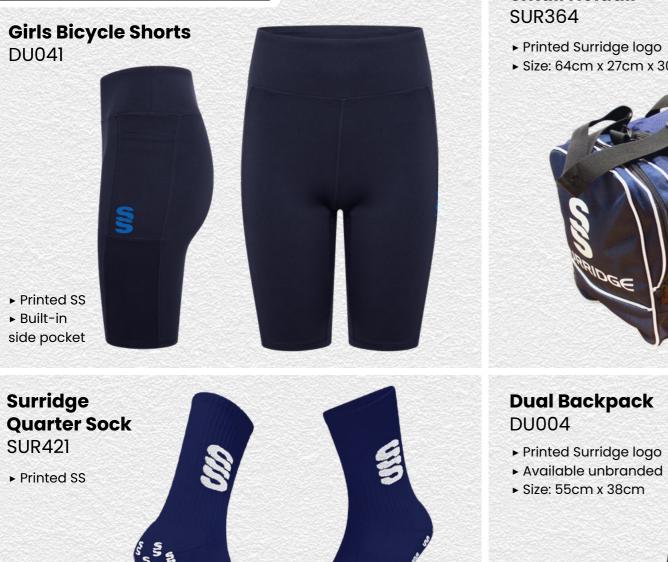

### Socks/Hats/Caps Variou Snowstar Beanie **Playing Socks** BC450 SURF006 ► One Size Navy/Light Grey SS Logo to ► Gold/Black rear of ankle 3-6 & 7-11 ų v Compression <u>ה</u> zones add extra support and Siz stability ► Go online for our ► Go online for our full range of colours full range of colours Fuse Flexi Cap **Baseball Cap** SUR470 SUR421 ► One Size ► Embroidered SS ► One Size

# Shorts/Socks/Bags

Ναν

Britannia Centre, Network 65 Business Park, Burnley, Lancashire, BB11 5ST

**tel:** +44 (0) 1282 418 418 **fax:** +44 (0) 1282 418 419

online: www.surridgesport.com email: sales@surridgesport.com twitter: @surridgesport facebook: Surridge Sport