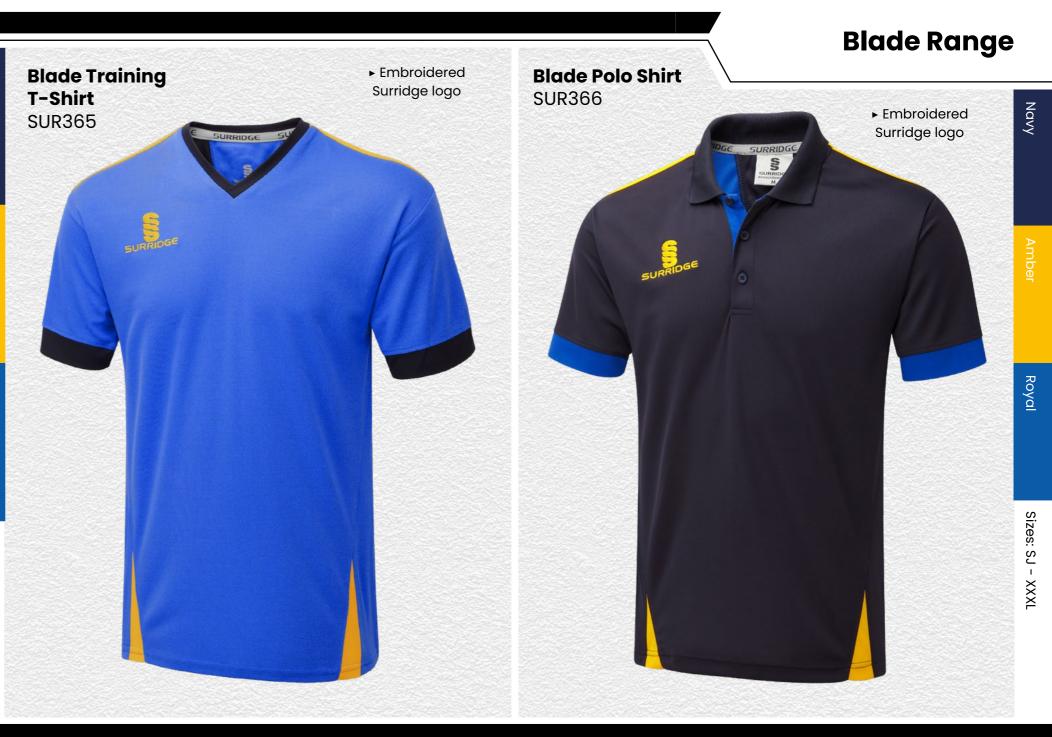

# **Blade Range**

 $\square$ 

 $\square$ 

Blade is a unique stock training range, available in 12 different colourways. SURRIDGE

Crafted by Surridge