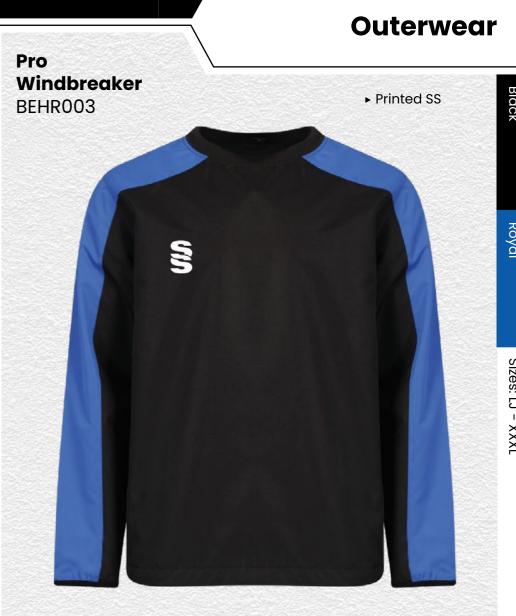

### Full Length Sub Coat BEHR001

Printed SS

This item may be available with trims. If applicable, you may choose your own colour and customise the position in the personalise menu. Image may not reflect your chosen colour and is for illustration purposes only.