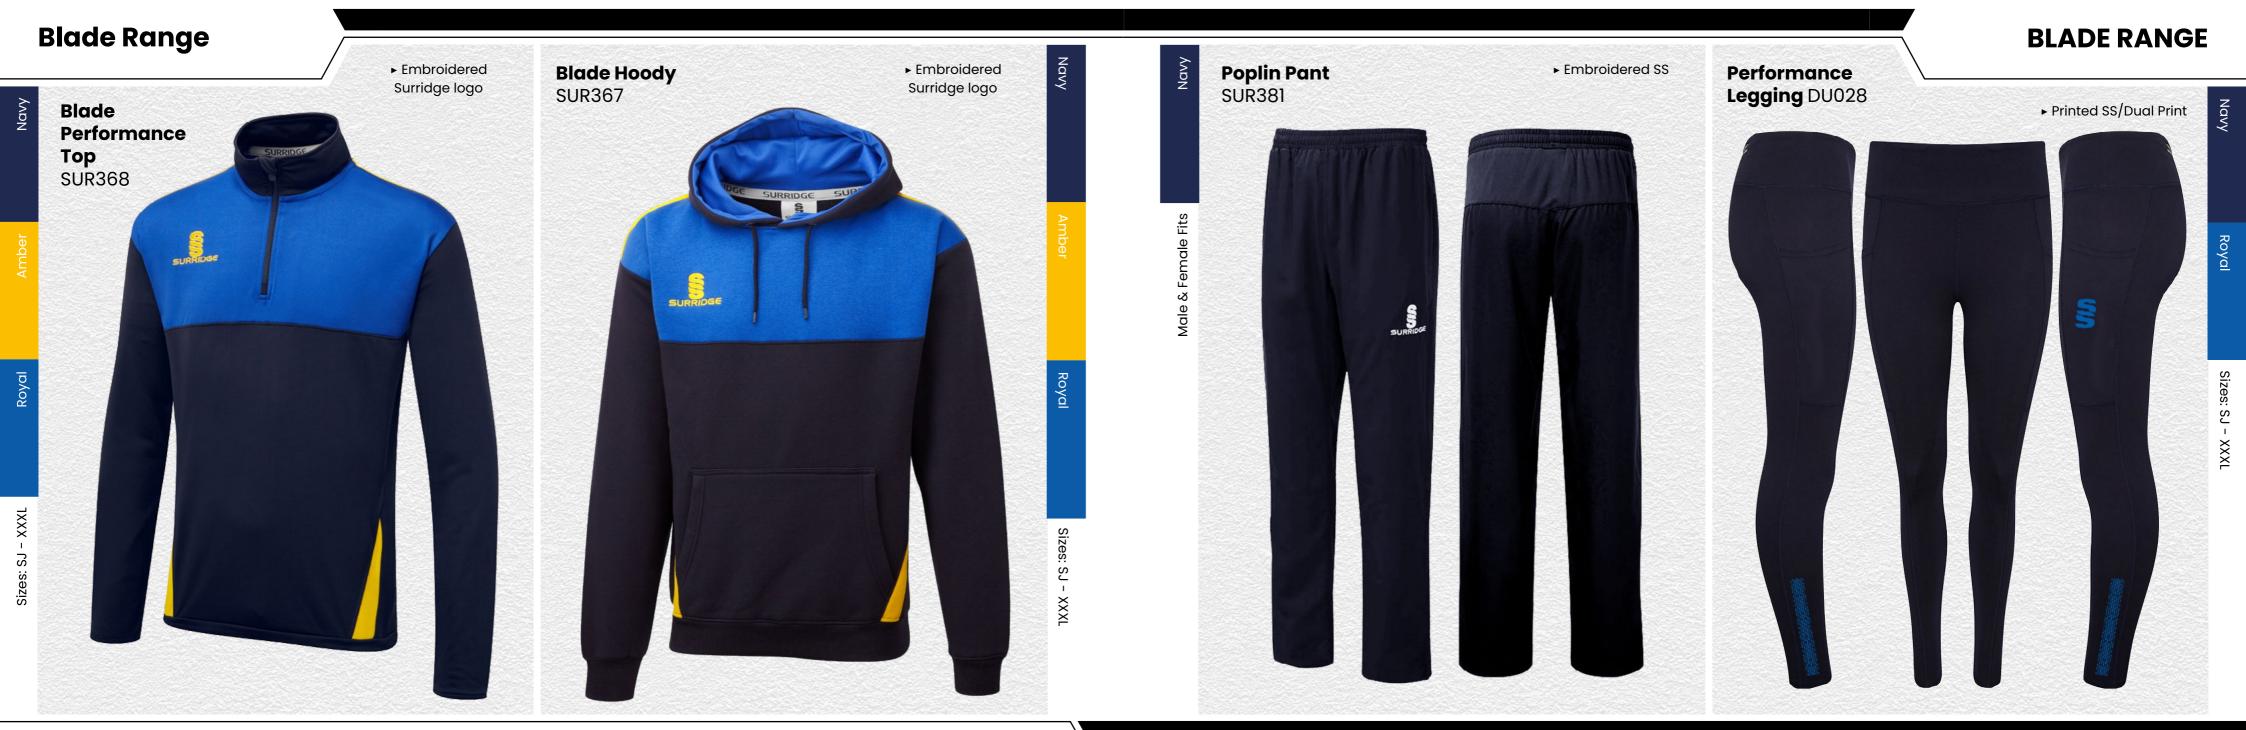

# **Blade Range**

 $\square$ 

 $\square$ 

Blade is a unique stock training range, available in 12 different colourways. SURRIDGE

Crafted by Surridge