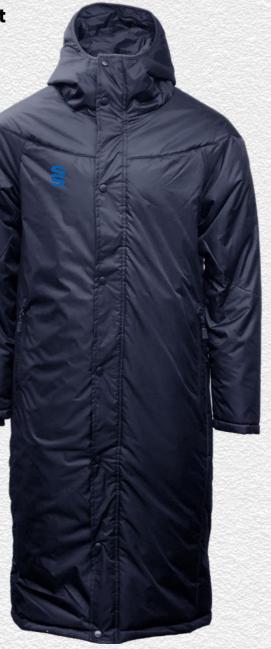

### Full Length Sub Coat BEHR001

Printed SS

This item may be available with trims. If applicable, you may choose your own colour and customise the position in the personalise menu. Image may not reflect your chosen colour and is for illustration purposes only.

This item may be available with trims. If applicable, you may choose your own colour and customise the position in the personalise menu. Image may not reflect your chosen colour and is for illustration purposes only.