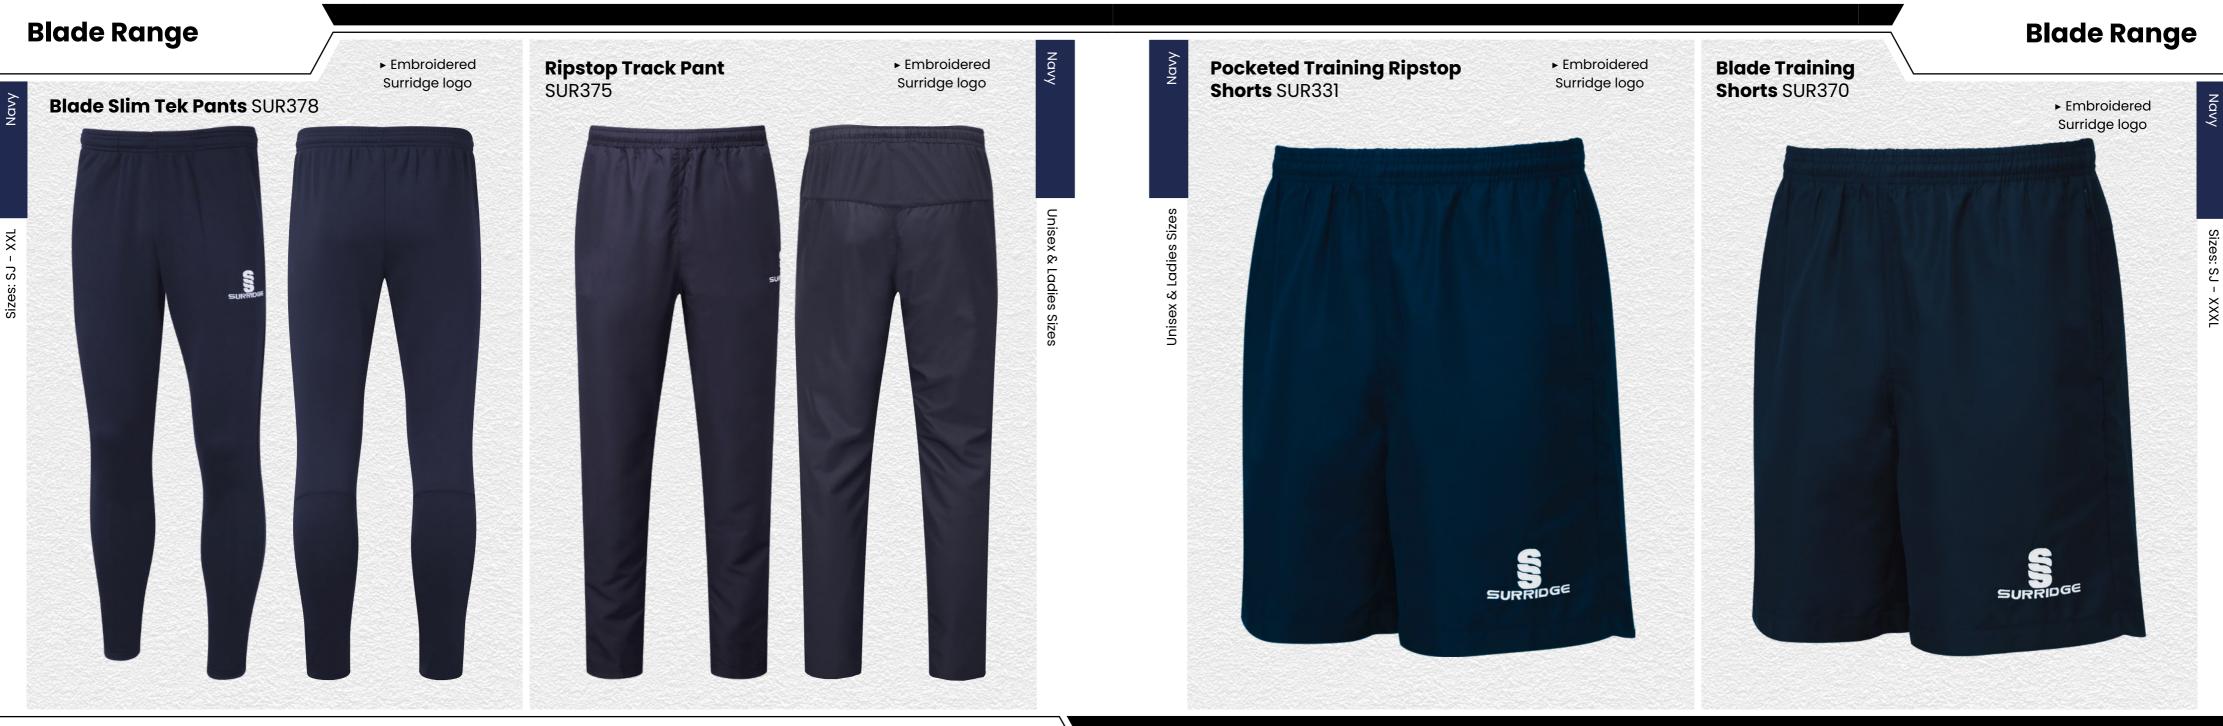

# **Blade Range**

 $\square$ 

 $\square$ 

Blade is a unique stock training range, available in 12 different colourways. SURRIDGE

Crafted by Surridge