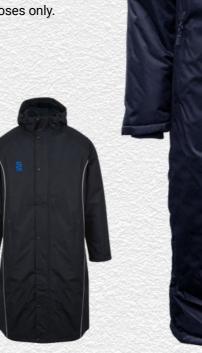

### Full Length Sub Coat BEHR001

Printed SS

This item may be available with trims. If applicable, you may choose your own colour and customise the position in the personalise menu. Image may not reflect your chosen colour and is for illustration purposes only.

This item may be available with trims. If applicable, you may choose your own colour and customise the position in the personalise menu. Image may not reflect your chosen colour and is for illustration purposes only.