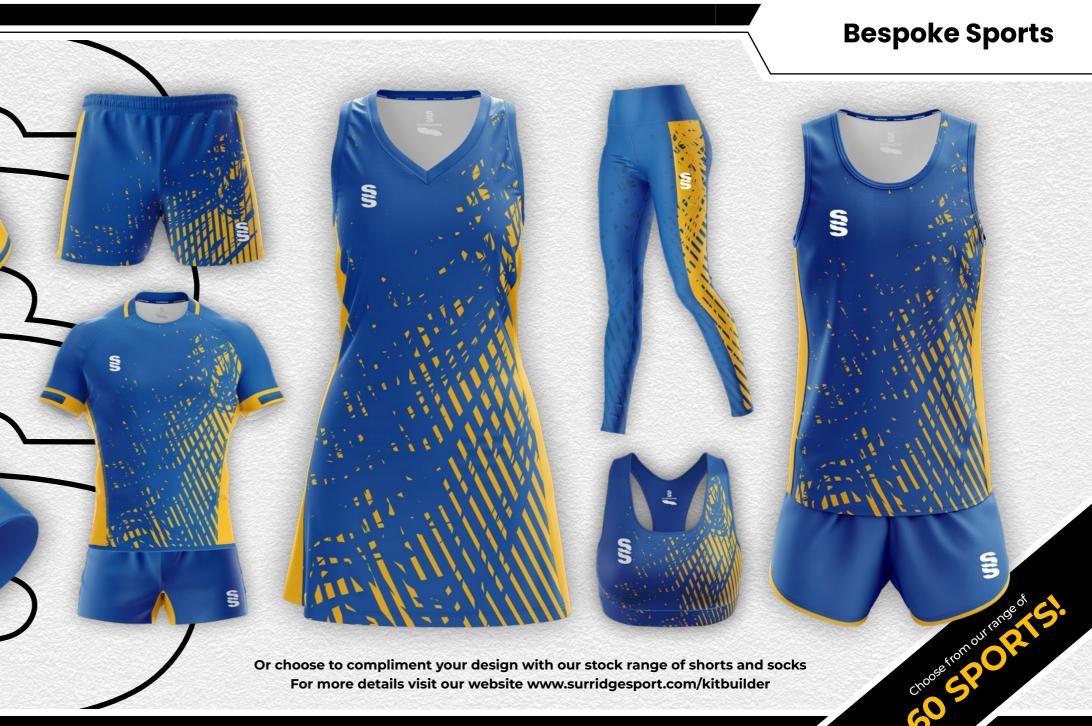

# **Bespoke Sports**

S

# Create your own

BESPOKE SPORTS KIT

3

# With 60 SPORTS

to choose from, including:

- CRICKET
- **FOOTBALL**
- RUGBY
- HOCKEY
- NETBALL
- ATHLETICS
- BASKETBALL
- ROWING

with surridge sport, you can design YOUR KIT YOUR WAY