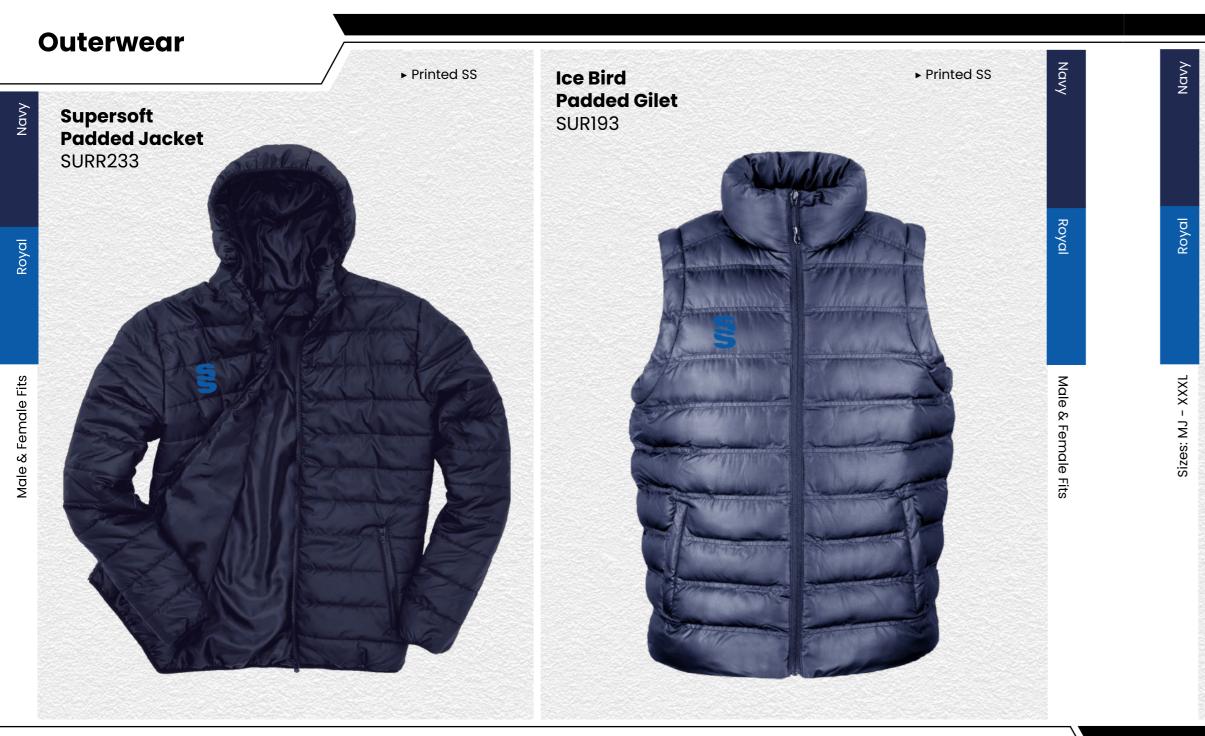

*FOOTBALL**
- RUGBY
- HOCKEY
- NETBALL
- ATHLETICS
- BASKETBALL
- ROWING

with surridge sport, you can design YOUR KIT YOUR WAY



# **Bespoke Training**

S

# Create your own BESPOKE TRAINING KIT

**Compliment your** sports kits with our range of bespoke training wear

- HOODIES
- TEK PANTS
- SKORTS
- QUARTER ZIPS
- T-SHIRTS
- SHORTS

# Surridge Sport YOUR KIT YOUR WAY



# **Blade Range**



 $\square$ 

 $\square$ 

Blade is a unique stock training range, available in 12 different colourways. SURRIDGE

Crafted by Surridge







# **Dual Range**

# TRAININ

RAL

# YOUR COLOURS

visit: www.surridgesport.com tel: 01282 418 418 email: sales@surridgesport.com

3

**Dual Range** 



We can also produce a bespoke print with a minimum of 100 prints (50 garments).



**UN BRANDED** 













### Full Length Sub Coat BEHR001

Printed SS

This item may be available with trims. If applicable, you may choose your own colour and customise the position in the personalise menu. Image may not reflect your chosen colour and is for illustration purposes only.







This item may be available with trims. If applicable, you may choose your own colour and customise the position in the personalise menu. Image may not reflect your chosen colour and is for illustration purposes only.

### Socks/Hats/Caps Variou Snowstar Beanie **Playing Socks** BC450 SURF006 ► One Size Navy/Light Grey SS Logo to ► Gold/Black rear of ankle 3-6 & 7-11 ų v Compression <u>ה</u> zones add extra support and Siz stability ► Go online for our ► Go online for our full range of colours full range of colours Fuse Fle