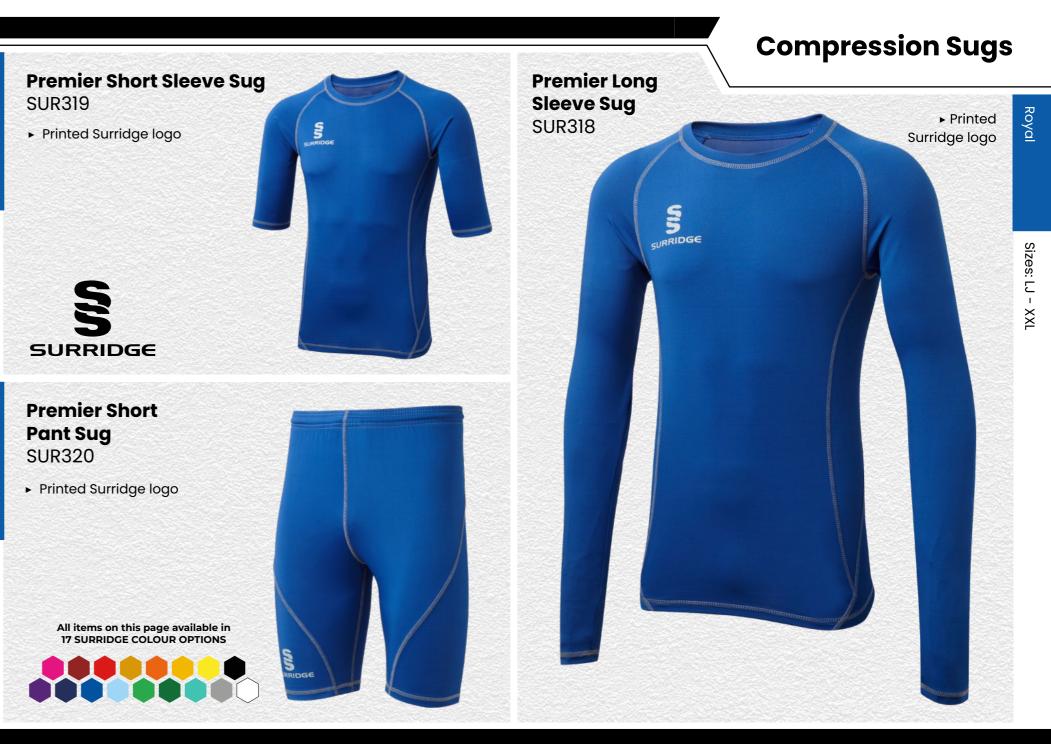

This item may be available with trims. If applicable, you may choose your own colour and customise the position in the personalise menu. Image may not reflect your chosen colour and is for illustration purposes only.