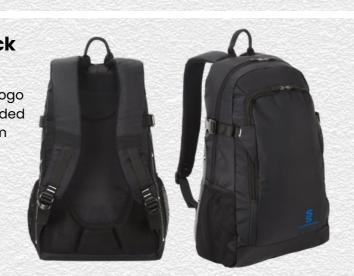

#### Shorts/Socks/Bags

► Printed SS

3

- ► Printed Surridge logo
- ▶ Size: 64cm x 27cm x 30cm

àC

- **Dual Backpack** DU004
- ► Printed Surridge logo
- Available unbranded
- ▶ Size: 55cm x 38cm

**3**,06E

Black