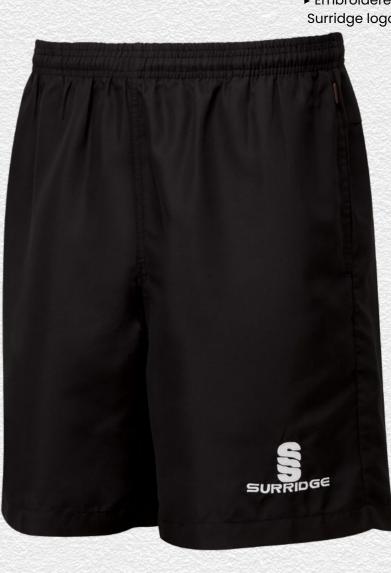

of garments for your university sports club.





#### **Bespoke Sports**

S

Create your own

### BESPOKE SPORTS KIT

S

With
60 SPORTS

to choose from, including:

- CRICKET
- **FOOTBALL**
- RUGBY
- HOCKEY
- NETBALL
- ATHLETICS
- BASKETBALL
- ROWING

with surridge sport, you can design YOUR KIT YOUR WAY





#### **Bespoke Training**

Sin

# Create your own BESPOKE TRAINING

**Compliment your** sports kits with our range of bespoke training wear

KIT

- HOODIES
- TEK PANTS
- SKORTS
- QUARTER ZIPS
- T-SHIRTS
- SHORTS

#### Surridge Sport YOUR KIT YOUR WAY



#### **Blade Range**



 $\square$ 

Blade is a unique stock training range, available in 12 different colourways. SURRIDGE

Crafted by Surridge









► Embroidered Surridge logo



#### Blade Range

▶ Embroidered Surridge logo





#### **Dual Range**

# TRAININ

RAL

## YOUR COLOURS

visit: www.surridgesport.com tel: 01282 418 418 email: sales@surridgesport.com

3

**Dual Range** 



We can also produce a bespoke print with a minimum of 100 prints (50 garments).



**UN BRANDED** 













#### Full Length Sub Coat BEHR001

Printed SS

This item may be available with trims. If applicable, you may choose your own colour and customise the position in the personalise menu. Image may not reflect your chosen colour and is for illustration purposes only.







This item may be available with trims. If applicable, you may choose your own colour and customise the position in the personalise menu. Image may not reflect your chosen colour and is for illustration purposes only.

#### Socks/Hats/Caps

**Playing Socks**