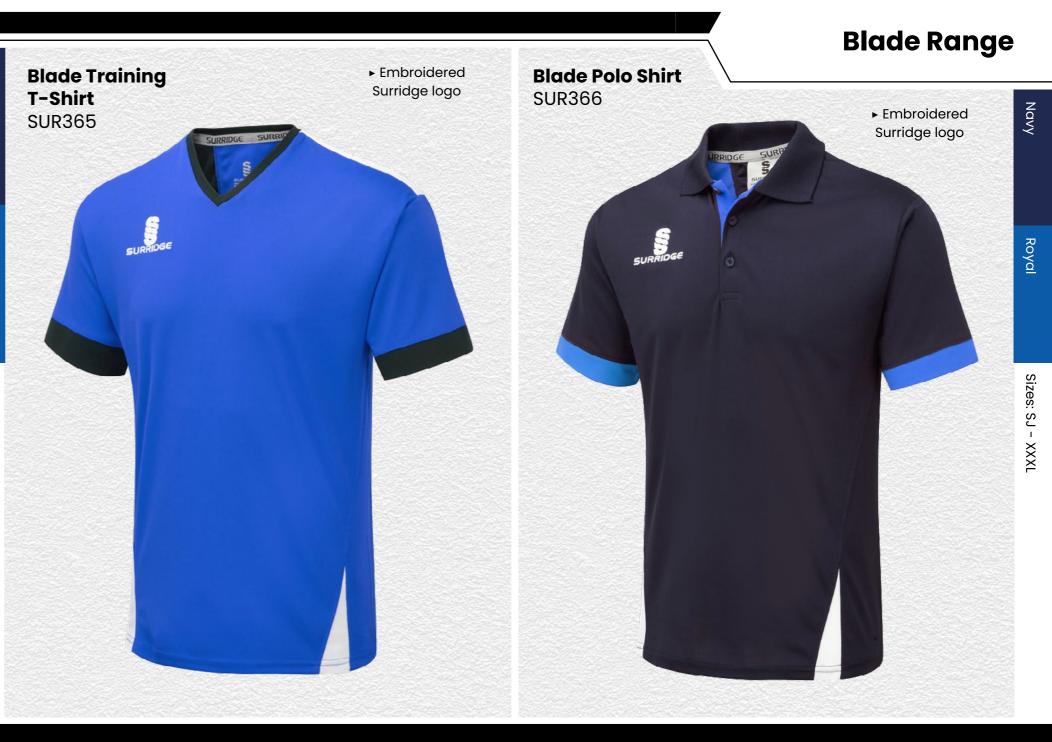

#### **Blade Range**

 $\square$ 

Blade is a unique stock training range, available in 12 different colourways. SURRIDGE

Crafted by Surridge

► Embroidered Surridge logo

#### Blade Range

▶ Embroidered Surridge logo