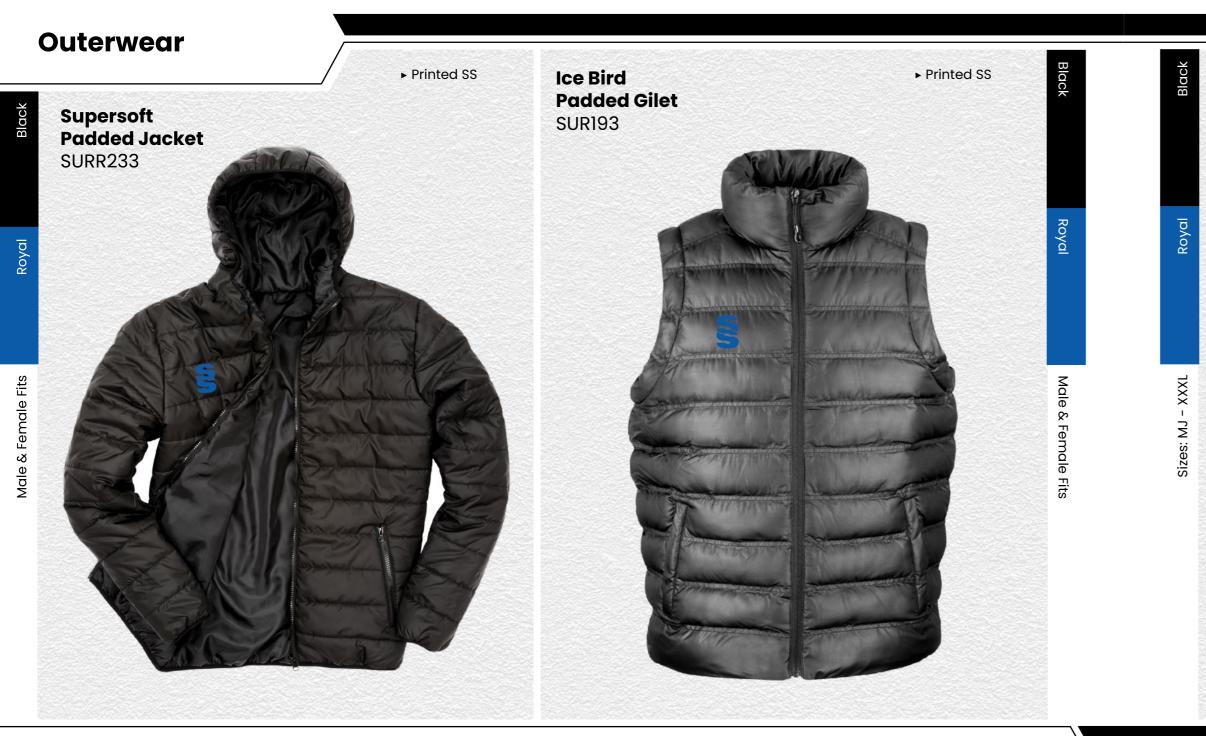

#### Full Length Sub Coat BEHR001

Printed SS

This item may be available with trims. If applicable, you may choose your own colour and customise the position in the personalise menu. Image may not reflect your chosen colour and is for illustration purposes only.

This item may be available with trims. If applicable, you may choose your own colour and customise the position in the personalise menu. Image may not reflect your chosen colour and is for illustration purposes only.