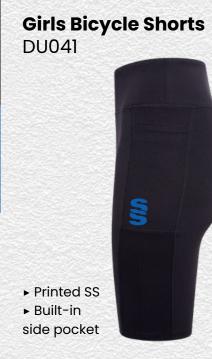

#### Shorts/Socks/Bags

► Printed SS

3

- ► Printed Surridge logo
- ▶ Size: 64cm x 27cm x 30cm

àC

- **Dual Backpack** DU004
- ► Printed Surridge logo
- Available unbranded
- ▶ Size: 55cm x 38cm

**3**,06E

Black