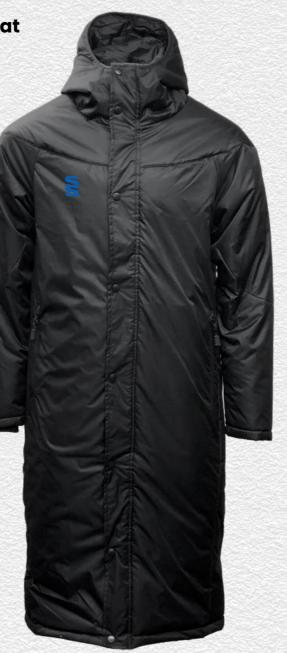

#### Full Length Sub Coat BEHR001

Printed SS

This item may be available with trims. If applicable, you may choose your own colour and customise the position in the personalise menu. Image may not reflect your chosen colour and is for illustration purposes only.

This item may be available with trims. If applicable, you may choose your own colour and customise the position in the personalise menu. Image may not reflect your chosen colour and is for illustration purposes only.