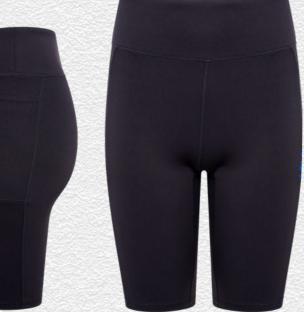

#### Shorts/Socks/Bags

► Printed SS

3

- ► Printed Surridge logo
- ▶ Size: 64cm x 27cm x 30cm

àC

- **Dual Backpack** DU004
- ► Printed Surridge logo
- Available unbranded
- ▶ Size: 55cm x 38cm

**3**,06E

Black