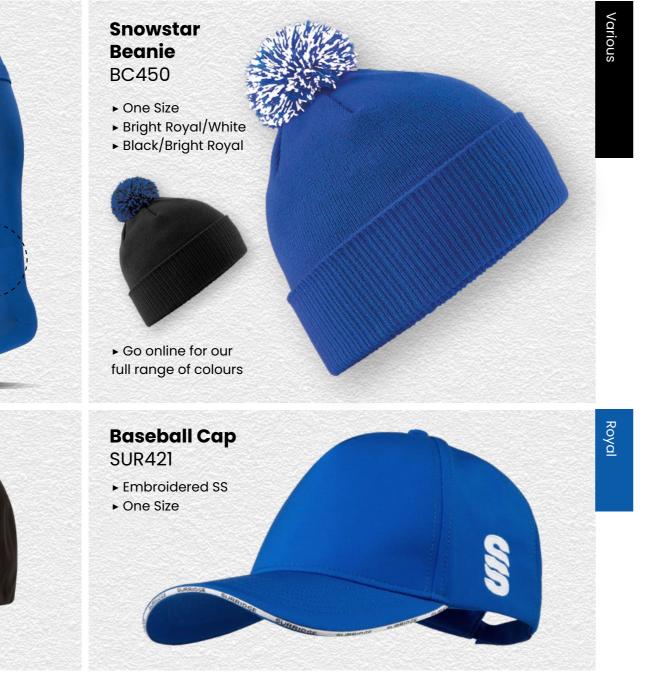

#### Socks/Hats/Caps

**Playing Socks** 

SURF006

SS Logo to rear of ankle

> Compression zones add extra support and stability