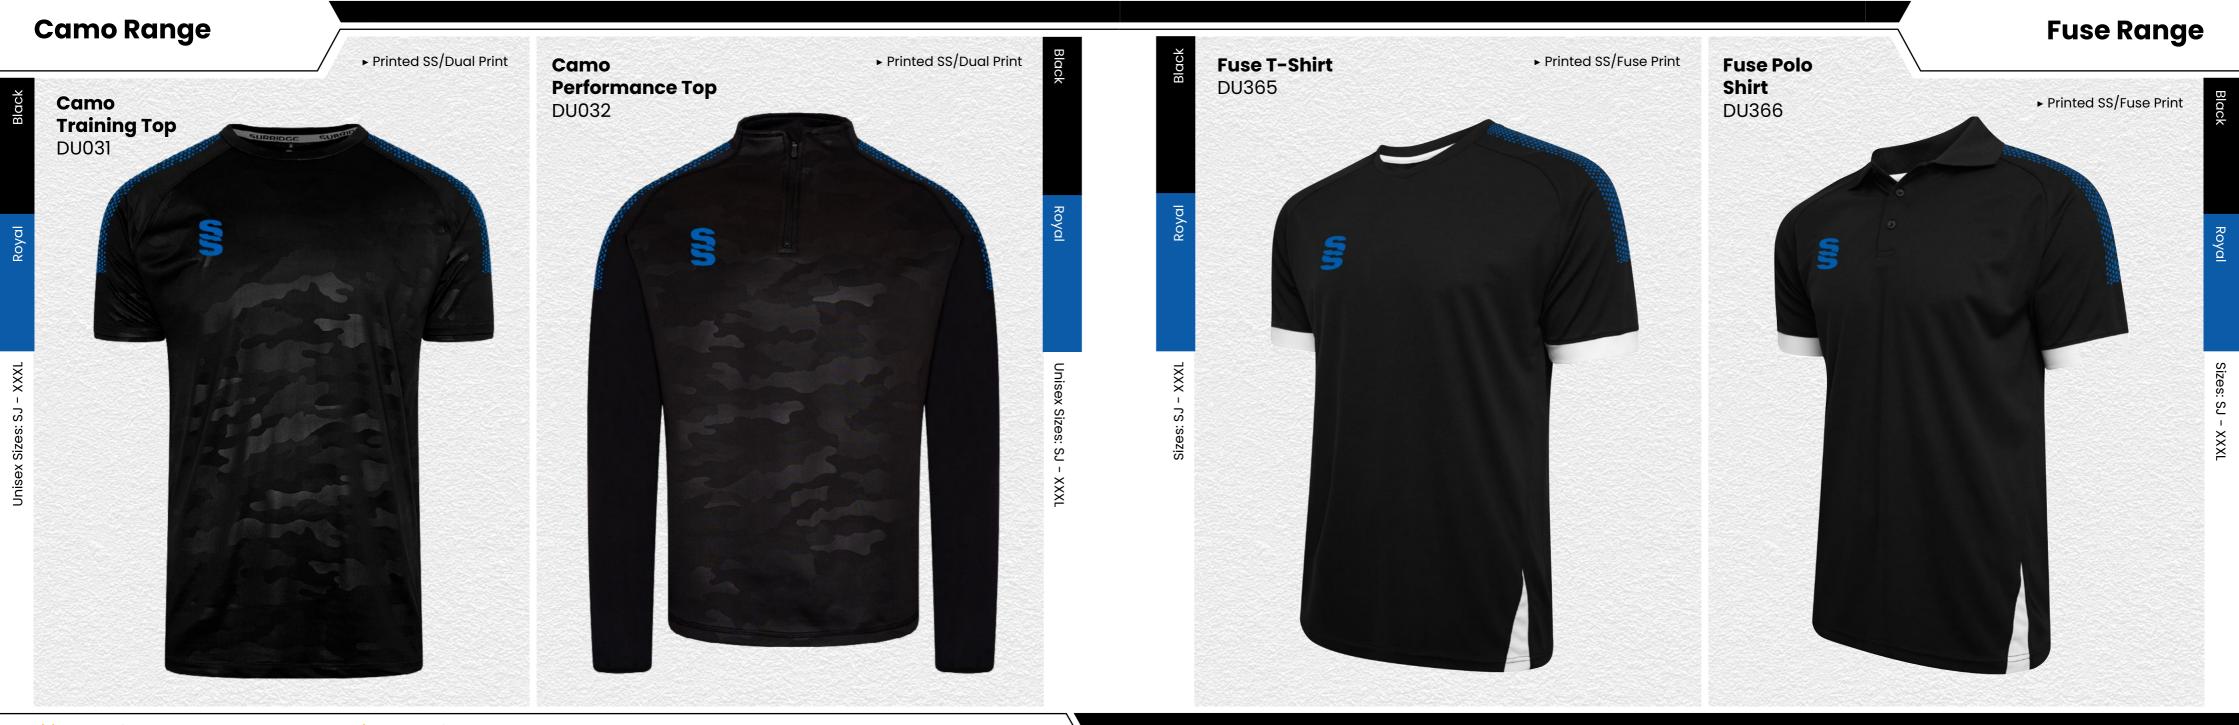

#### **Blade Range**

 $\square$ 

Blade is a unique stock training range, available in 12 different colourways. SURRIDGE

Crafted by Surridge

► Embroidered Surridge logo

#### Blade Range

▶ Embroidered Surridge logo

#### **Dual Range**