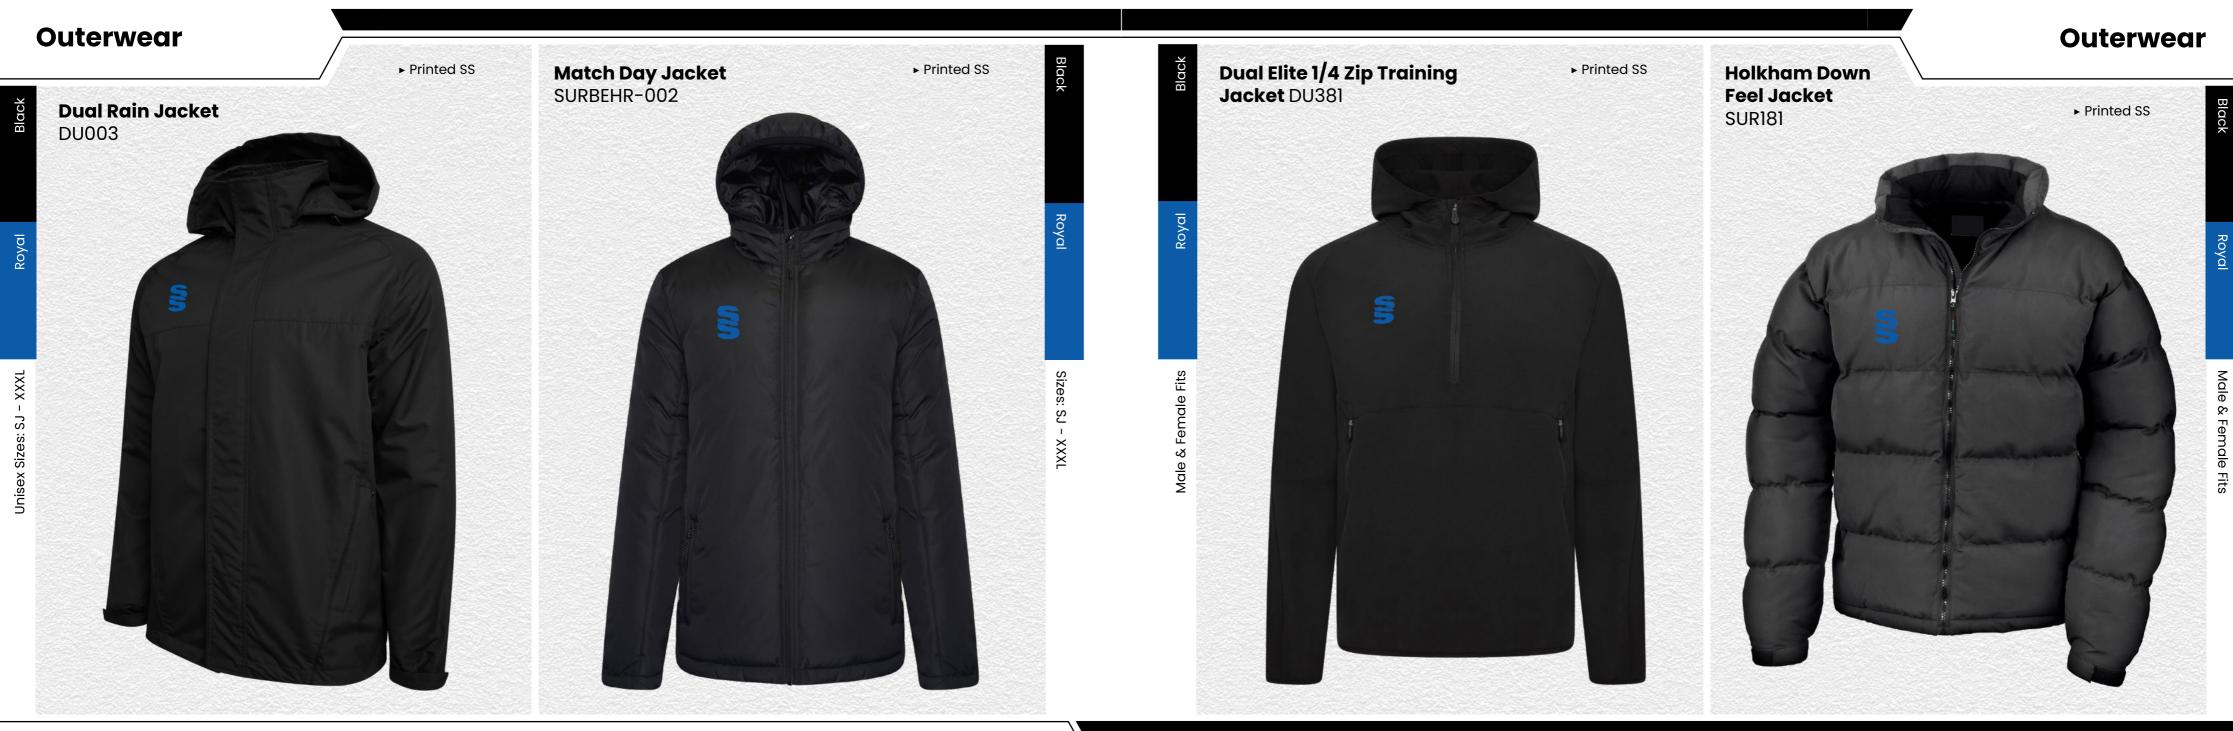

#### Full Length Sub Coat BEHR001

Printed SS

This item may be available with trims. If applicable, you may choose your own colour and customise the position in the personalise menu. Image may not reflect your chosen colour and is for illustration purposes only.

This item may be available with trims. If applicable, you may choose your own colour and customise the position in the personalise menu. Image may not reflect your chosen colour and is for illustration purposes only.