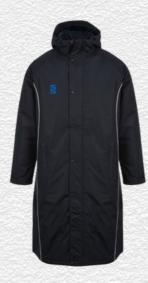

#### Full Length Sub Coat BEHR001

Printed SS

This item may be available with trims. If applicable, you may choose your own colour and customise the position in the personalise menu. Image may not reflect your chosen colour and is for illustration purposes only.

This item may be available with trims. If applicable, you may choose your own colour and customise the position in the personalise menu. Image may not reflect your chosen colour and is for illustration purposes only.