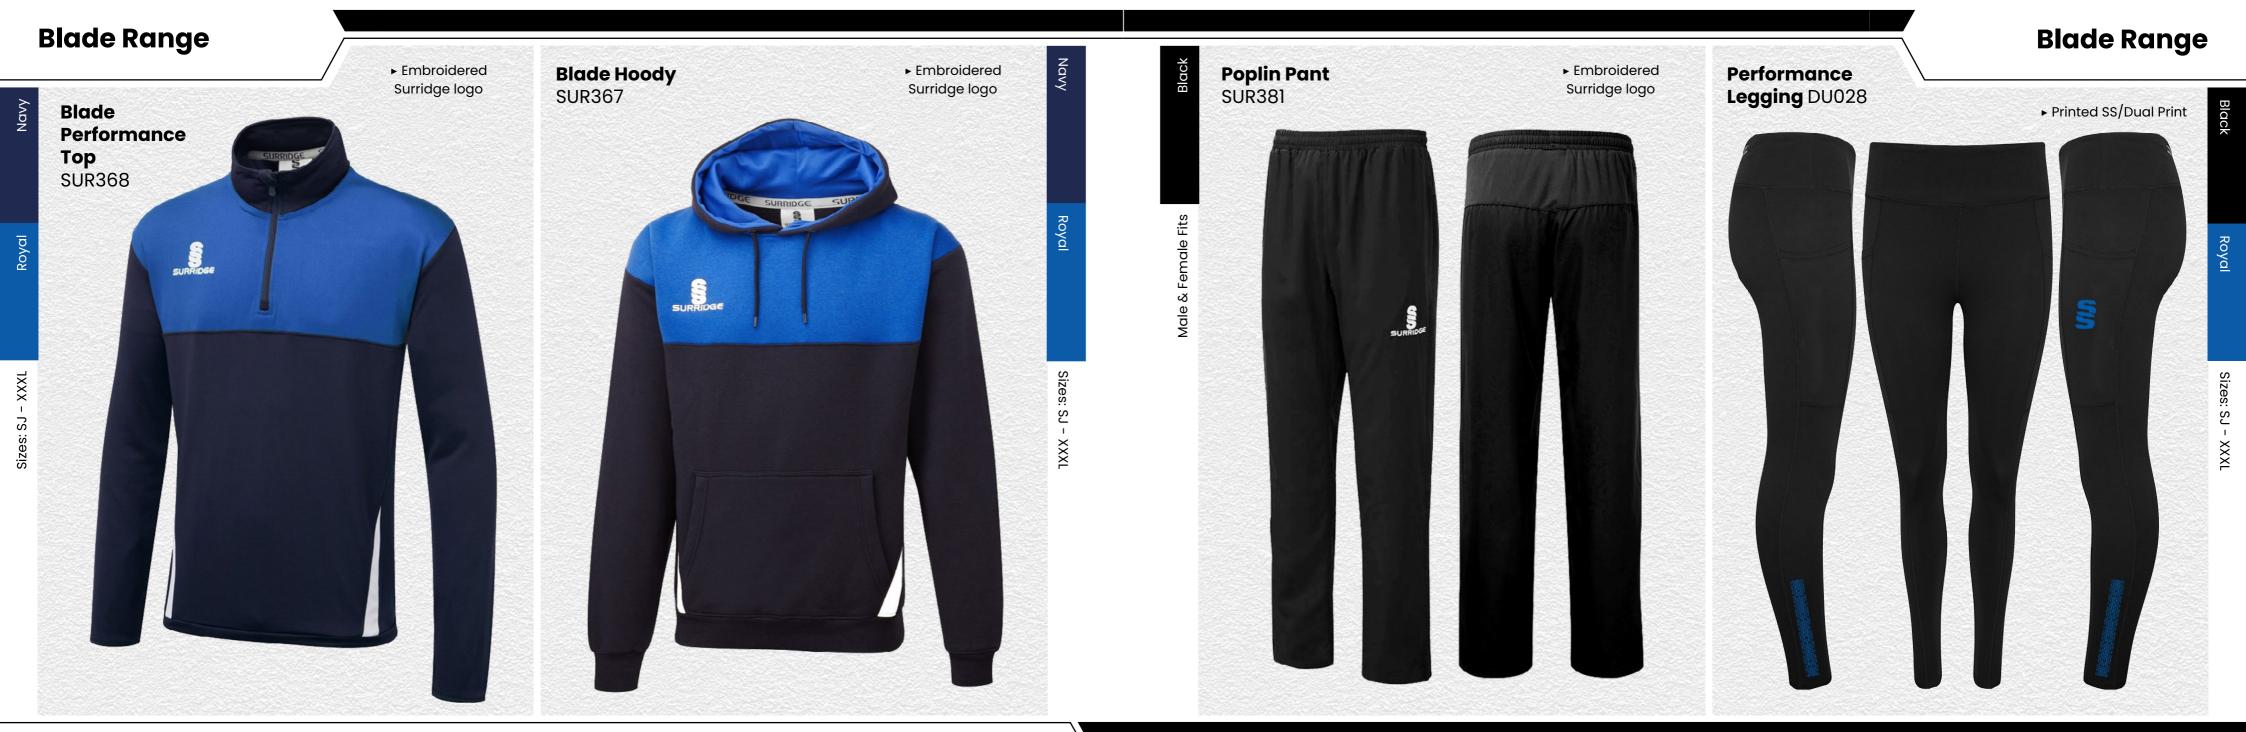

#### **Blade Range**

 $\square$ 

Blade is a unique stock training range, available in 12 different colourways. SURRIDGE

Crafted by Surridge

► Embroidered Surridge logo

#### Blade Range

▶ Embroidered Surridge logo