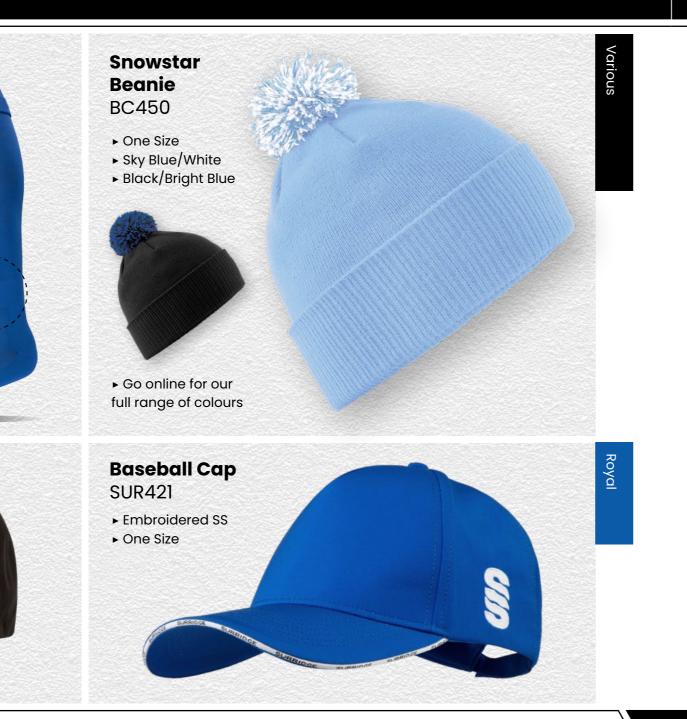

#### Socks/Hats/Caps

**Playing Socks** 

SURF006

► Go online for our full range of colours

Compression zones add extra support and stability