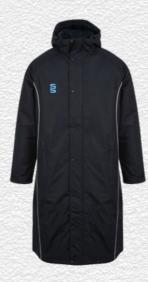

#### Full Length Sub Coat BEHR001

Printed SS

This item may be available with trims. If applicable, you may choose your own colour and customise the position in the personalise menu. Image may not reflect your chosen colour and is for illustration purposes only.

This item may be available with trims. If applicable, you may choose your own colour and customise the position in the personalise menu. Image may not reflect your chosen colour and is for illustration purposes only.