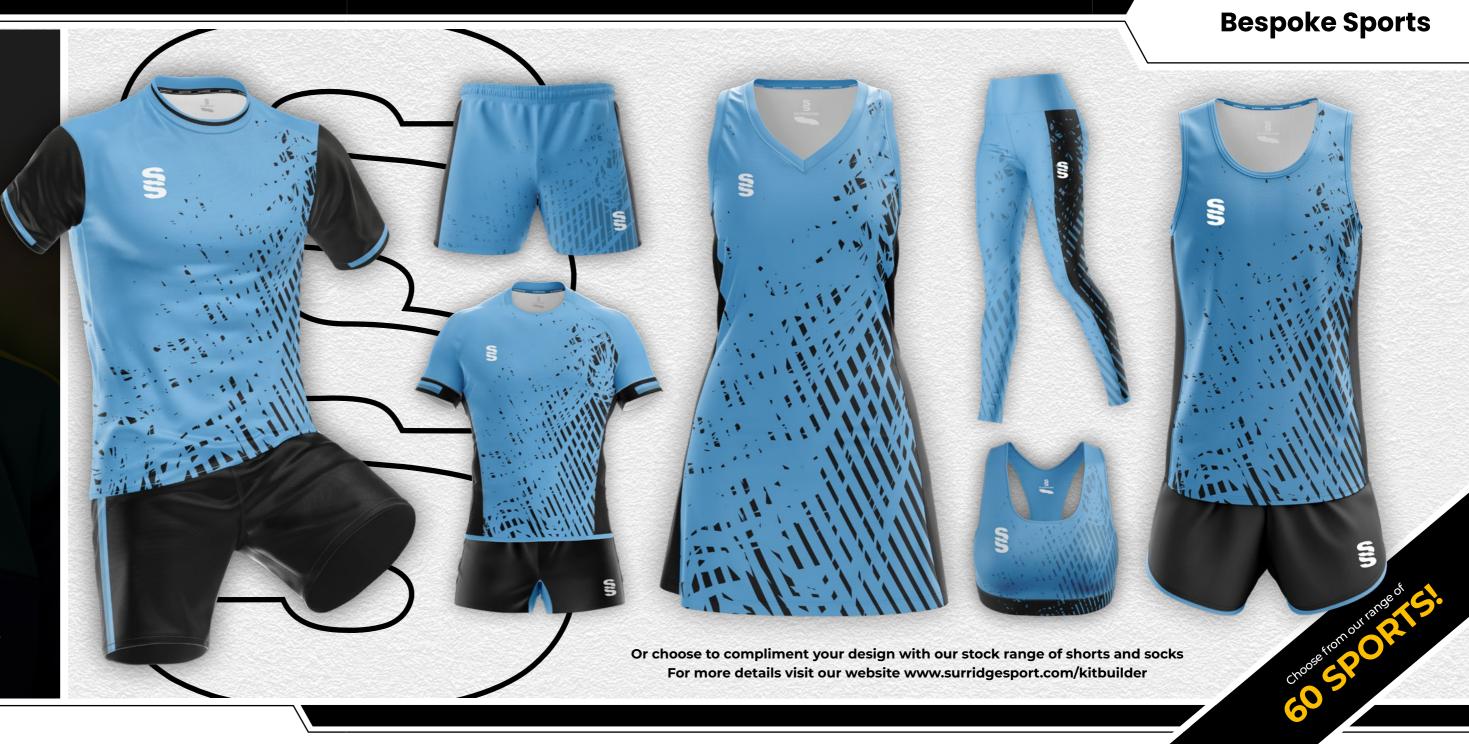

#### **Bespoke Sports**

Create your own

# BESPOKE SPORTS KIT

With
60 SPORTS

to choose from, including:

- CRICKET
- **FOOTBALL**
- RUGBY
- HOCKEY
- NETBALL
- ATHLETICS
- BASKETBALL
- ROWING

with surridge sport, you can design YOUR KIT YOUR WAY

visit: www.surridgesport.com tel: 01282 418 418 email: sales@surridgesport.com