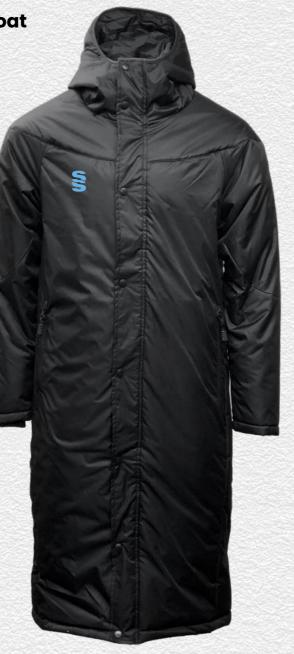

#### Full Length Sub Coat BEHR001

Printed SS

This item may be available with trims. If applicable, you may choose your own colour and customise the position in the personalise menu. Image may not reflect your chosen colour and is for illustration purposes only.

This item may be available with trims. If applicable, you may choose your own colour and customise the position in the personalise menu. Image may not reflect your chosen colour and is for illustration purposes only.