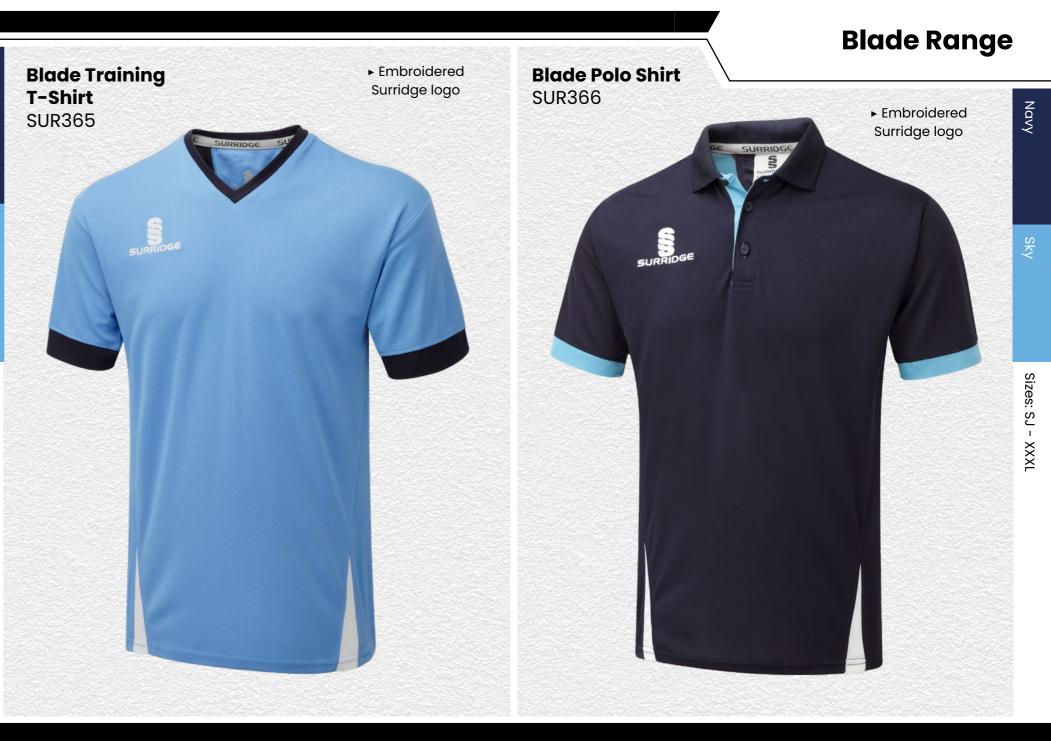

#### **Blade Range**

Blade is a unique stock training range, available in 12 different colourways. SURRIDGE

Crafted by Surridge

► Embroidered Surridge logo

#### Blade Range

▶ Embroidered Surridge logo