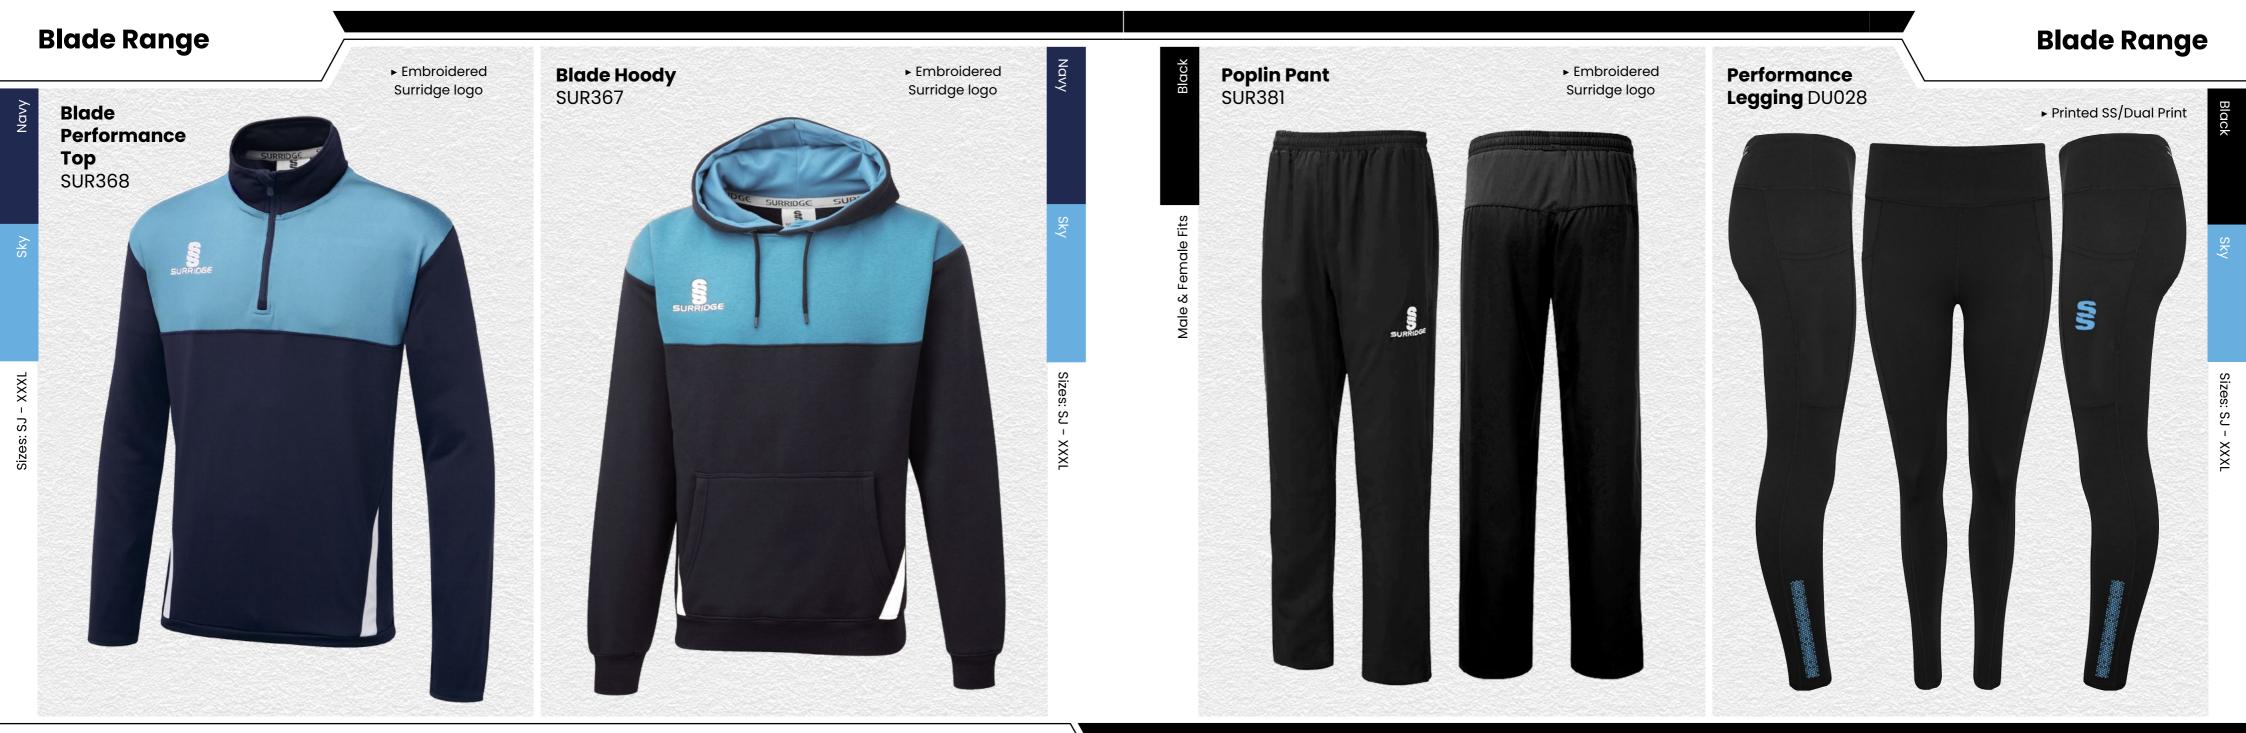

#### **Blade Range**

Blade is a unique stock training range, available in 12 different colourways. SURRIDGE

Crafted by Surridge

► Embroidered Surridge logo

#### Blade Range

▶ Embroidered Surridge logo