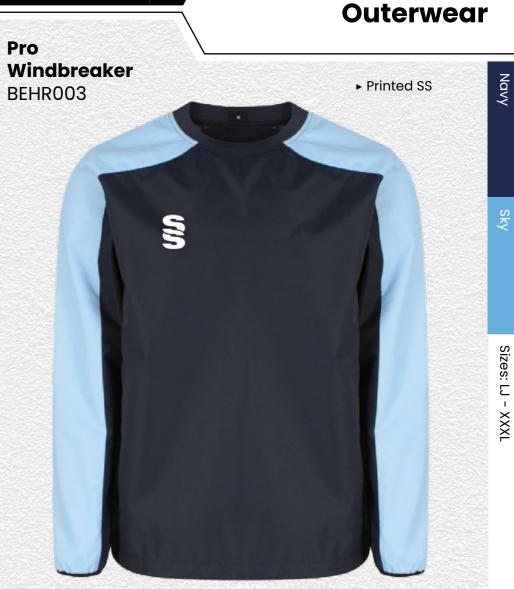

#### Full Length Sub Coat BEHR001

Printed SS

This item may be available with trims. If applicable, you may choose your own colour and customise the position in the personalise menu. Image may not reflect your chosen colour and is for illustration purposes only.

This item may be available with trims. If applicable, you may choose your own colour and customise the position in the personalise menu. Image may not reflect your chosen colour and is for illustration purposes only.