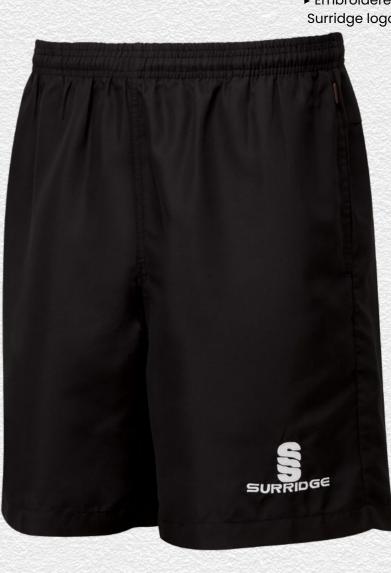

#### **Blade Range**

Blade is a unique stock training range, available in 12 different colourways. SURRIDGE

Crafted by Surridge

► Embroidered Surridge logo

#### Blade Range

▶ Embroidered Surridge logo