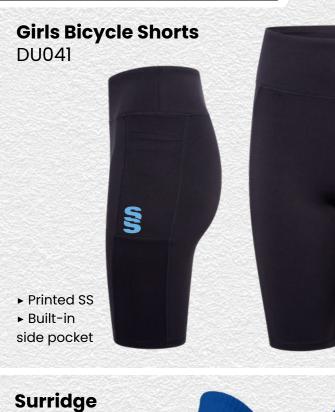

#### **Small Holdall** SUR364

- ► Printed Surridge logo
- ▶ Size: 64cm x 27cm x 30cm

àC

- ► Printed Surridge logo
- Available unbranded
- ▶ Size: 55cm x 38cm

**3**,06E

SUR421

► Printed SS

X