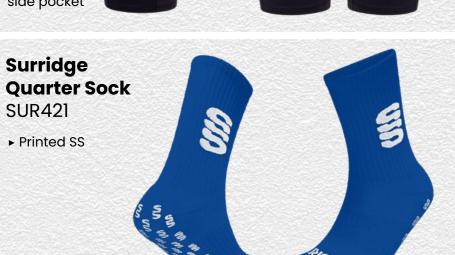

#### **Small Holdall** SUR364

- ► Printed Surridge logo
- ▶ Size: 64cm x 27cm x 30cm

àC

- ► Printed Surridge logo
- Available unbranded
- ▶ Size: 55cm x 38cm

**3**,06E

SUR421

► Printed SS

X