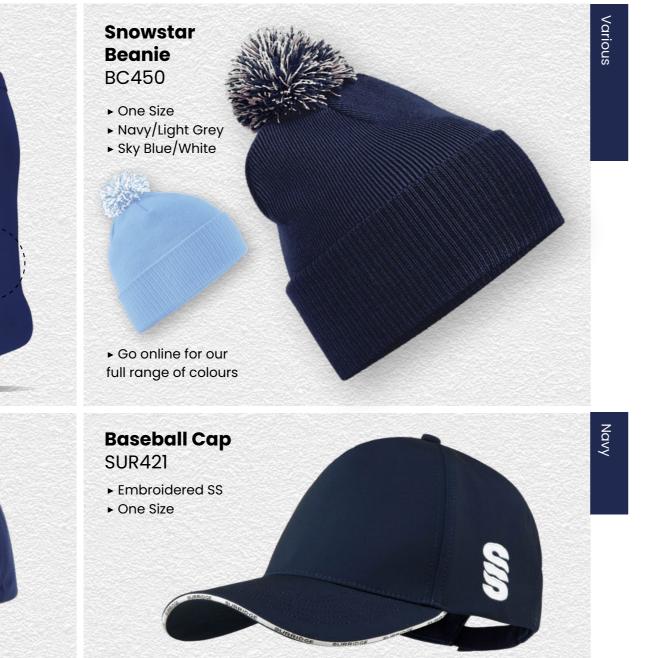

## Socks/Hats/Caps

**Playing Socks** 

SURF006

► Go online for our full range of colours SS Logo to rear of ankle

Compression zones add extra support and stability

Fuse Flexi Cap SUR470 ► One Size