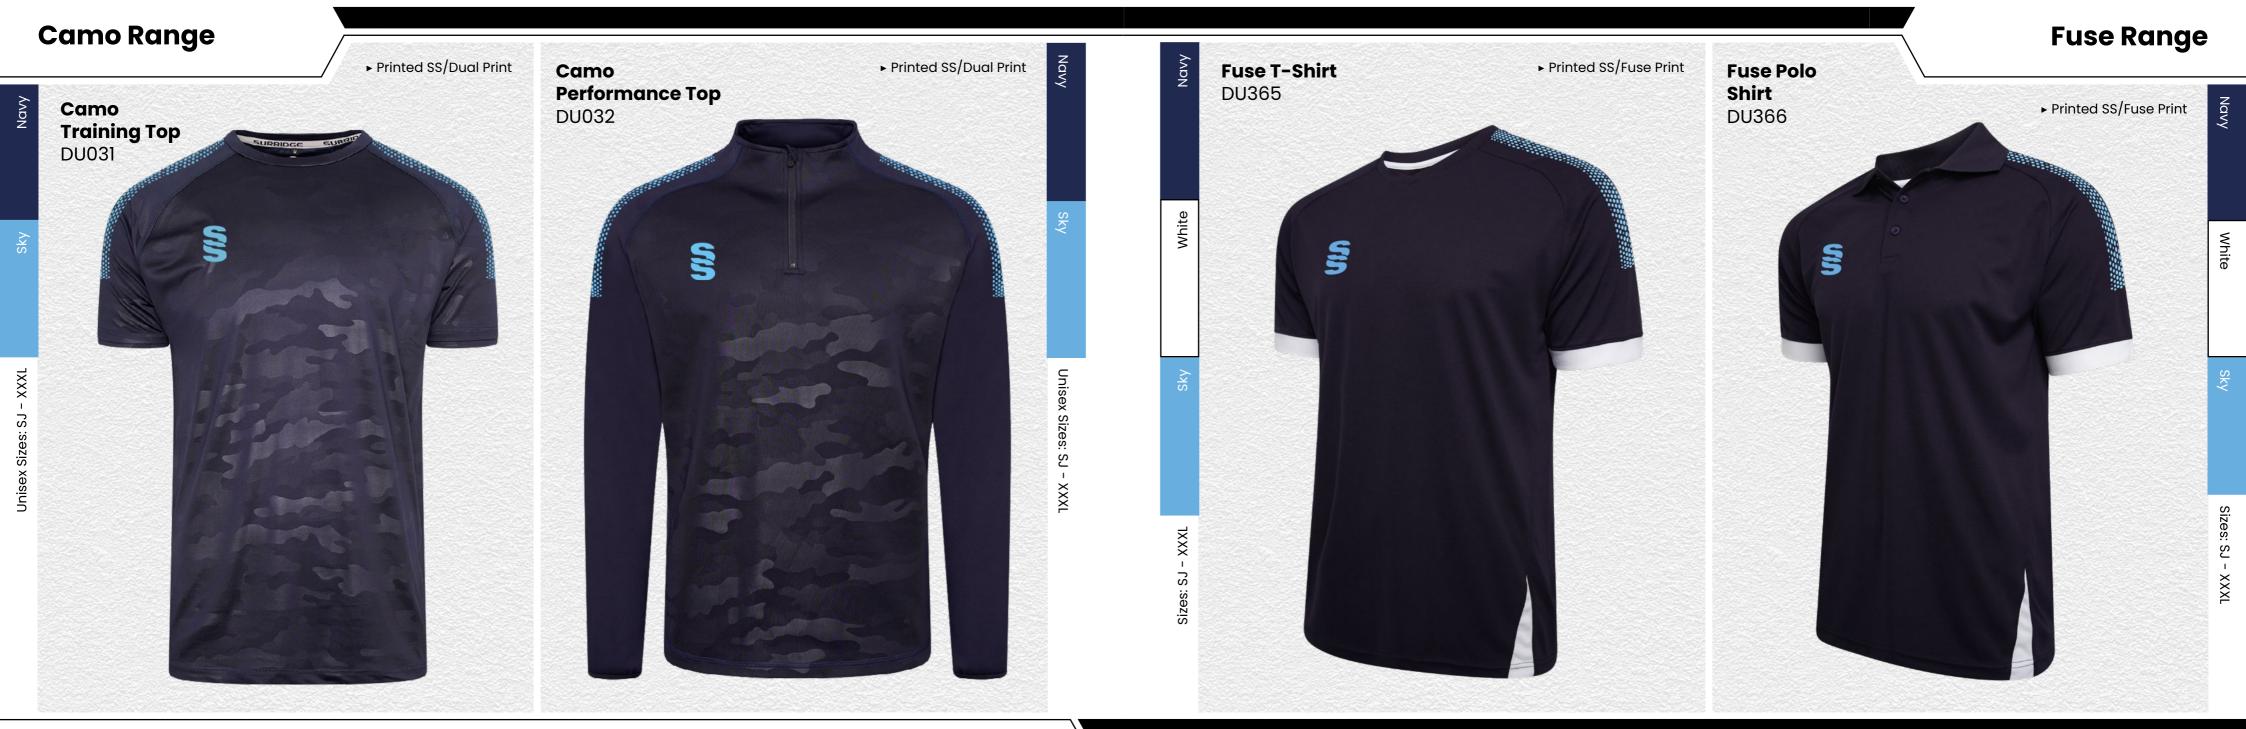

#### **Blade Range**

Blade is a unique stock training range, available in 12 different colourways. SURRIDGE

Crafted by Surridge