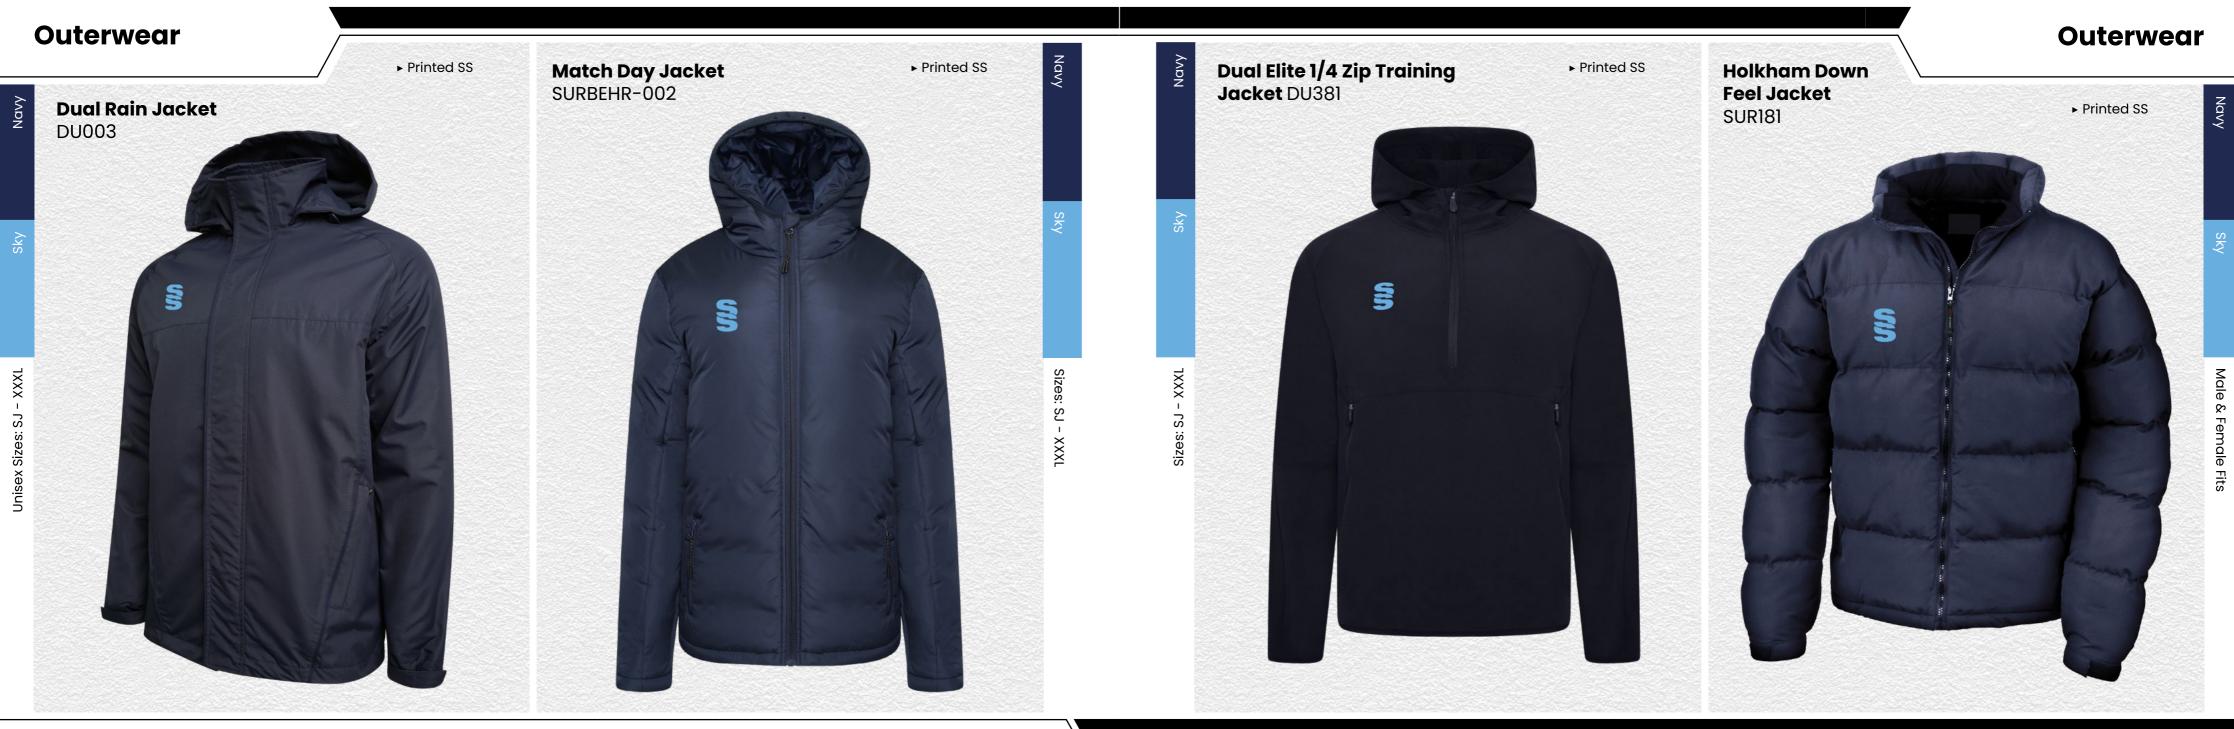

- CRICKET
- **FOOTBALL**
- RUGBY
- HOCKEY
- NETBALL
- ATHLETICS
- BASKETBALL
- ROWING

with surridge sport, you can design YOUR KIT YOUR WAY



#### **Bespoke Training**

SIN

Create your own

# BESPOKE TRAINING KIT

**Compliment your** sports kits with our range of bespoke training wear

- HOODIES
- TEK PANTS
- SKORTS
- QUARTER ZIPS
- T-SHIRTS
- SHORTS

## Surridge Sport YOUR KIT YOUR WAY



#### **Blade Range**



Blade is a unique stock training range, available in 12 different colourways. SURRIDGE

Crafted by Surridge







#### **Dual Range**

# TRAININ

RAL

# YOUR COLOURS

visit: www.surridgesport.com tel: 01282 418 418 email: sales@surridgesport.com

3

**Dual Range** 



We can also produce a bespoke print with a minimum of 100 prints (50 garments).



**UN BRANDED** 













#### Full Length Sub Coat BEHR001

Printed SS

This item may be available with trims. If applicable, you may choose your own colour and customise the position in the personalise menu. Image may not reflect your chosen colour and is for illustration purposes only.







This item may be available with trims. If applicable, you may choose your own colour and customise the position in the personalise menu. Image may not reflect your chosen colour and is for illustration purposes only.

## Socks/Hats/Caps

**Playing Socks** 

SURF006

► Go online for our full range of colours SS Logo to rear of ankle

Compression zones add extra support and stability

Fuse Flexi Cap SUR470 ► One Size



#### Premier Short Sleeve Sug SUR319

Printed Surridge logo



**Premier Short** Pant Sug SUR320

Print