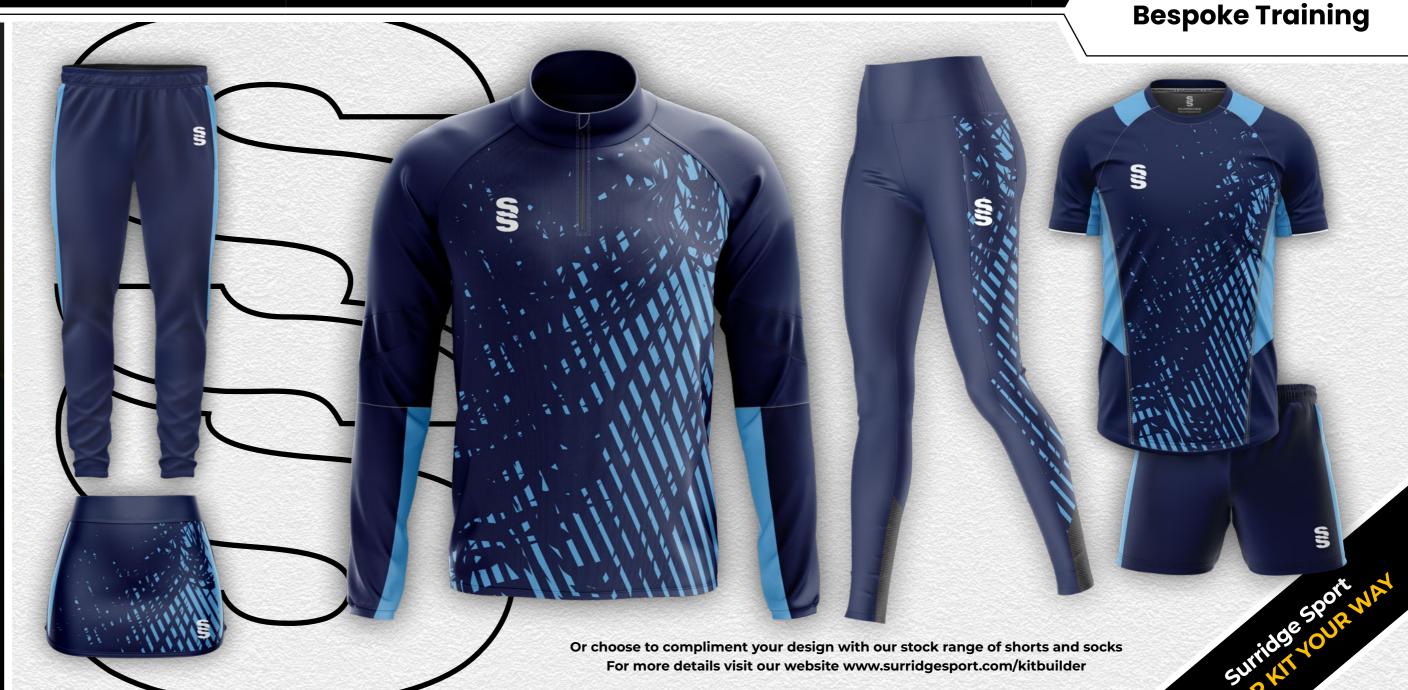

#### **Bespoke Training**

SIN

Create your own

# BESPOKE TRAINING KIT

**Compliment your** sports kits with our range of bespoke training wear

- HOODIES
- TEK PANTS
- SKORTS
- QUARTER ZIPS
- T-SHIRTS
- SHORTS