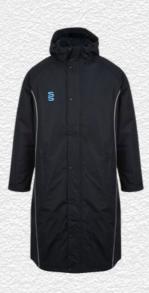

#### Full Length Sub Coat BEHR001

Printed SS

This item may be available with trims. If applicable, you may choose your own colour and customise the position in the personalise menu. Image may not reflect your chosen colour and is for illustration purposes only.