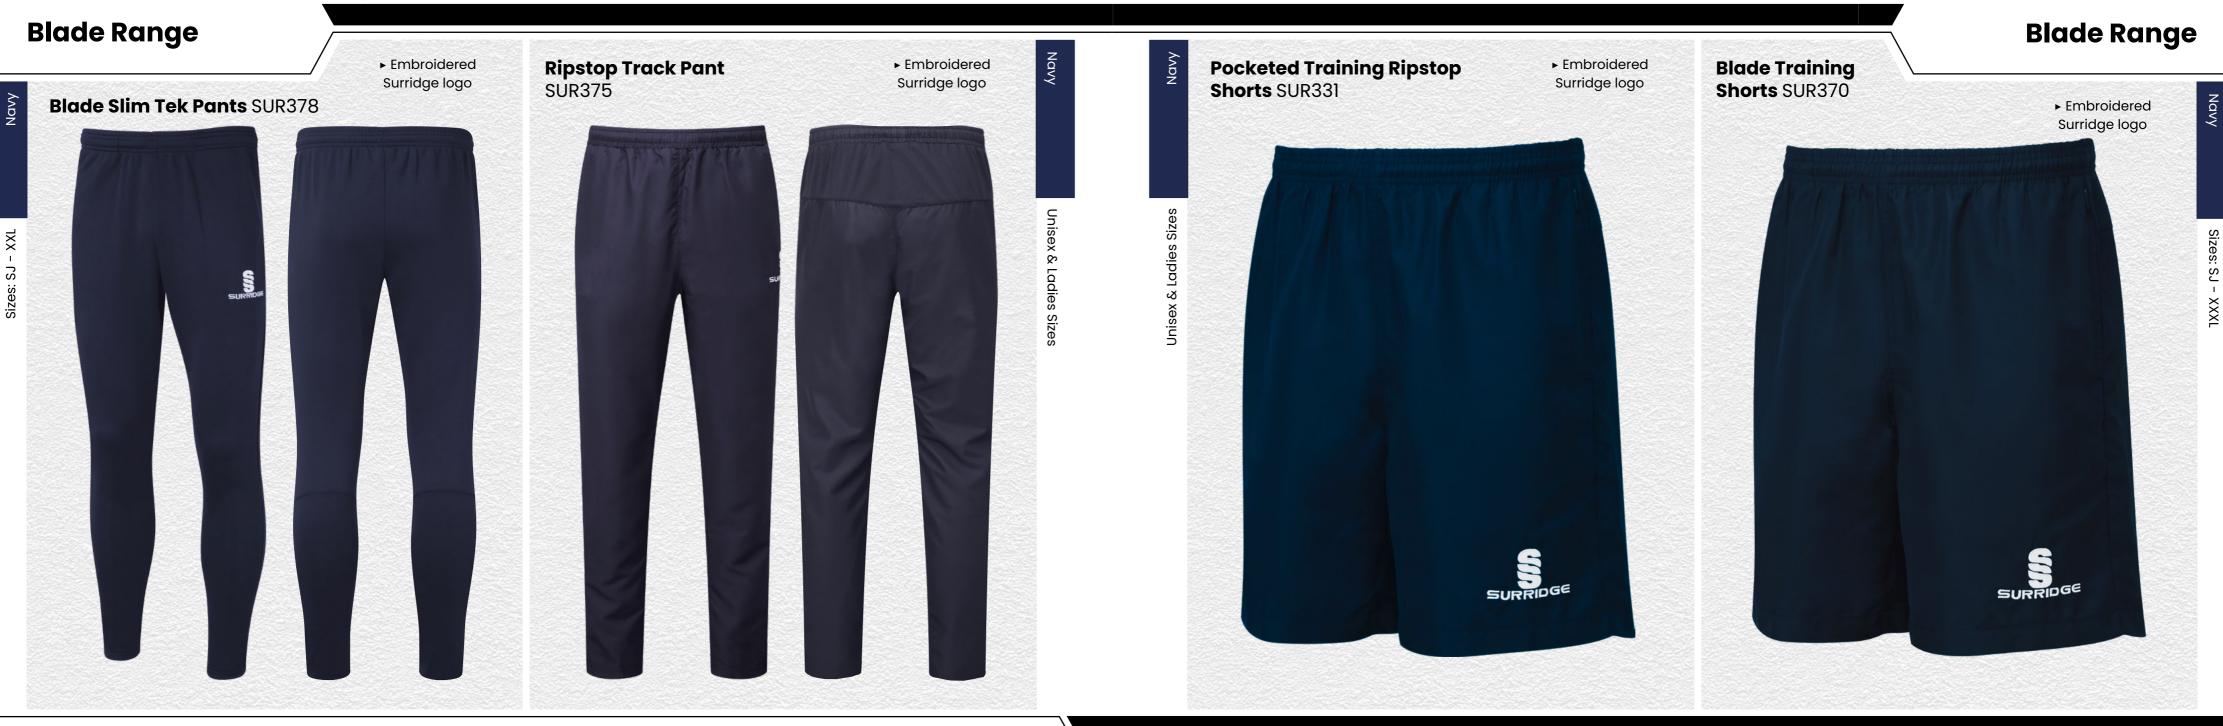

#### **Blade Range**

Blade is a unique stock training range, available in 12 different colourways. SURRIDGE

Crafted by Surridge