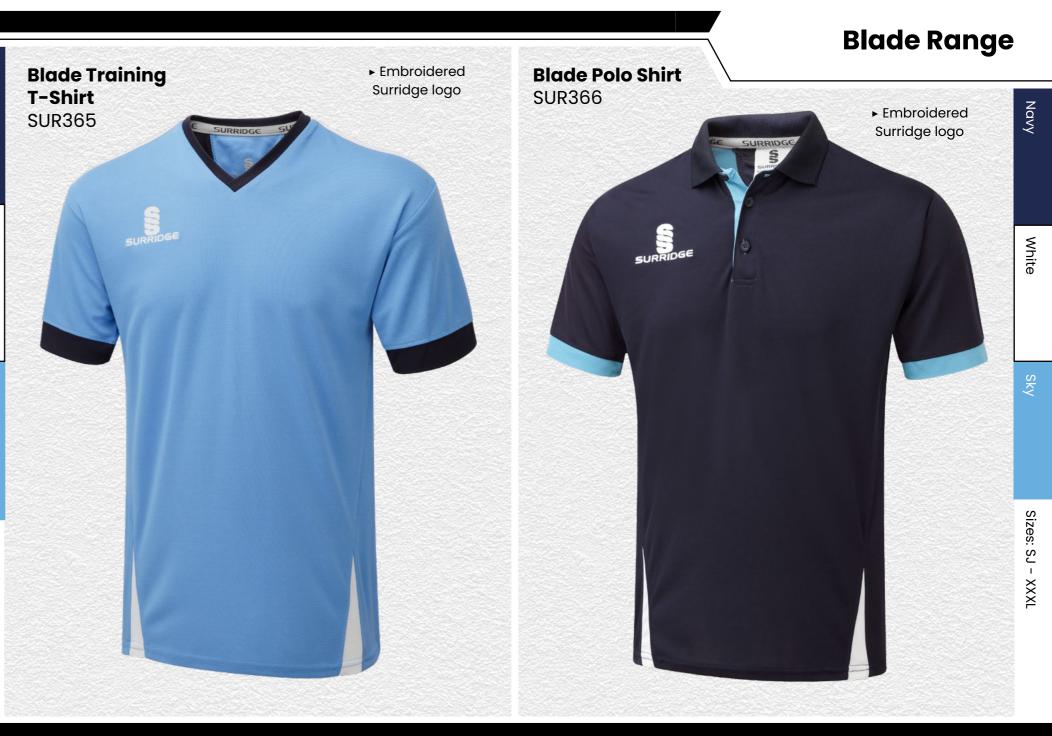

#### **Blade Range**

Blade is a unique stock training range, available in 12 different colourways. SURRIDGE

Crafted by Surridge