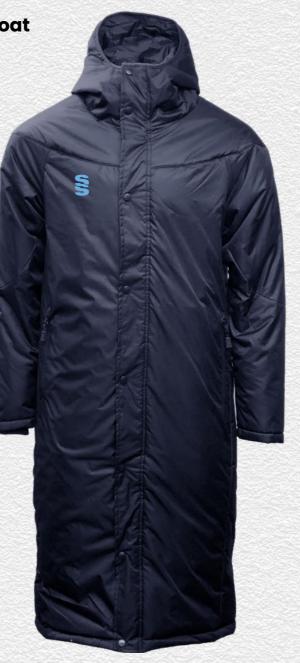

#### Full Length Sub Coat BEHR001

Printed SS

This item may be available with trims. If applicable, you may choose your own colour and customise the position in the personalise menu. Image may not reflect your chosen colour and is for illustration purposes only.

This item may be available with trims. If applicable, you may choose your own colour and customise the position in the personalise menu. Image may not reflect your chosen colour and is for illustration purposes only.