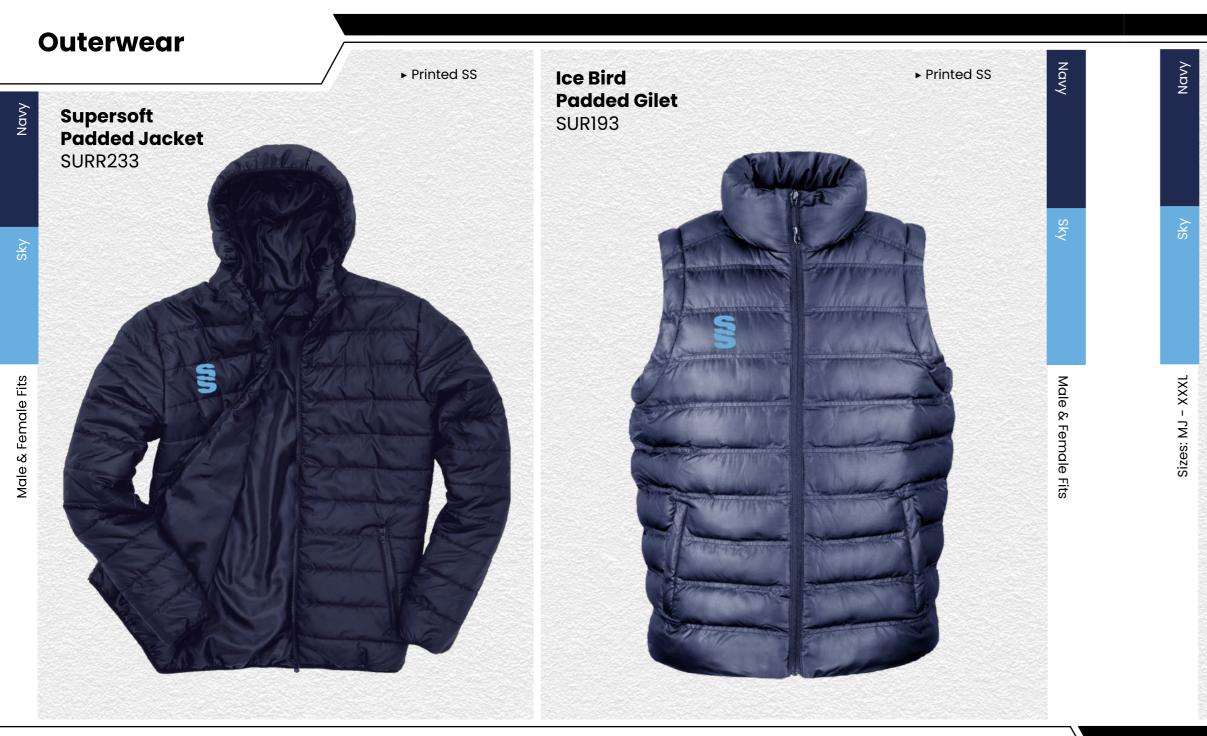

- CRICKET
- **FOOTBALL**
- RUGBY
- HOCKEY
- NETBALL
- ATHLETICS
- BASKETBALL
- ROWING

with surridge sport, you can design YOUR KIT YOUR WAY



#### **Bespoke Training**

SIN

Create your own

# BESPOKE TRAINING KIT

**Compliment your** sports kits with our range of bespoke training wear

- HOODIES
- TEK PANTS
- SKORTS
- QUARTER ZIPS
- T-SHIRTS
- SHORTS

## Surridge Sport YOUR KIT YOUR WAY



#### **Blade Range**



Blade is a unique stock training range, available in 12 different colourways. SURRIDGE

Crafted by Surridge







#### **Dual Range**

# TRAININ

RAL

# YOUR COLOURS

visit: www.surridgesport.com tel: 01282 418 418 email: sales@surridgesport.com

3

**Dual Range** 



We can also produce a bespoke print with a minimum of 100 prints (50 garments).



**UN BRANDED** 













#### Full Length Sub Coat BEHR001

Printed SS

This item may be available with trims. If applicable, you may choose your own colour and customise the position in the personalise menu. Image may not reflect your chosen colour and is for illustration purposes only.







This item may be available with trims. If applicable, you may choose your own colour and customise the position in the personalise menu. Image may not reflect your chosen colour and is for illustration purposes only.

## Socks/Hats/Caps

**Playing Socks** 

SURF006

► Go online for our full range of colours SS Logo to rear of ankle

Compression zones add extra support and stability

Fuse Flexi Cap SUR470 ► One Size



#### Premier Short Sleeve Sug SUR319

Printed Surridge logo



**Premier Short** Pant Sug SUR320

Printed