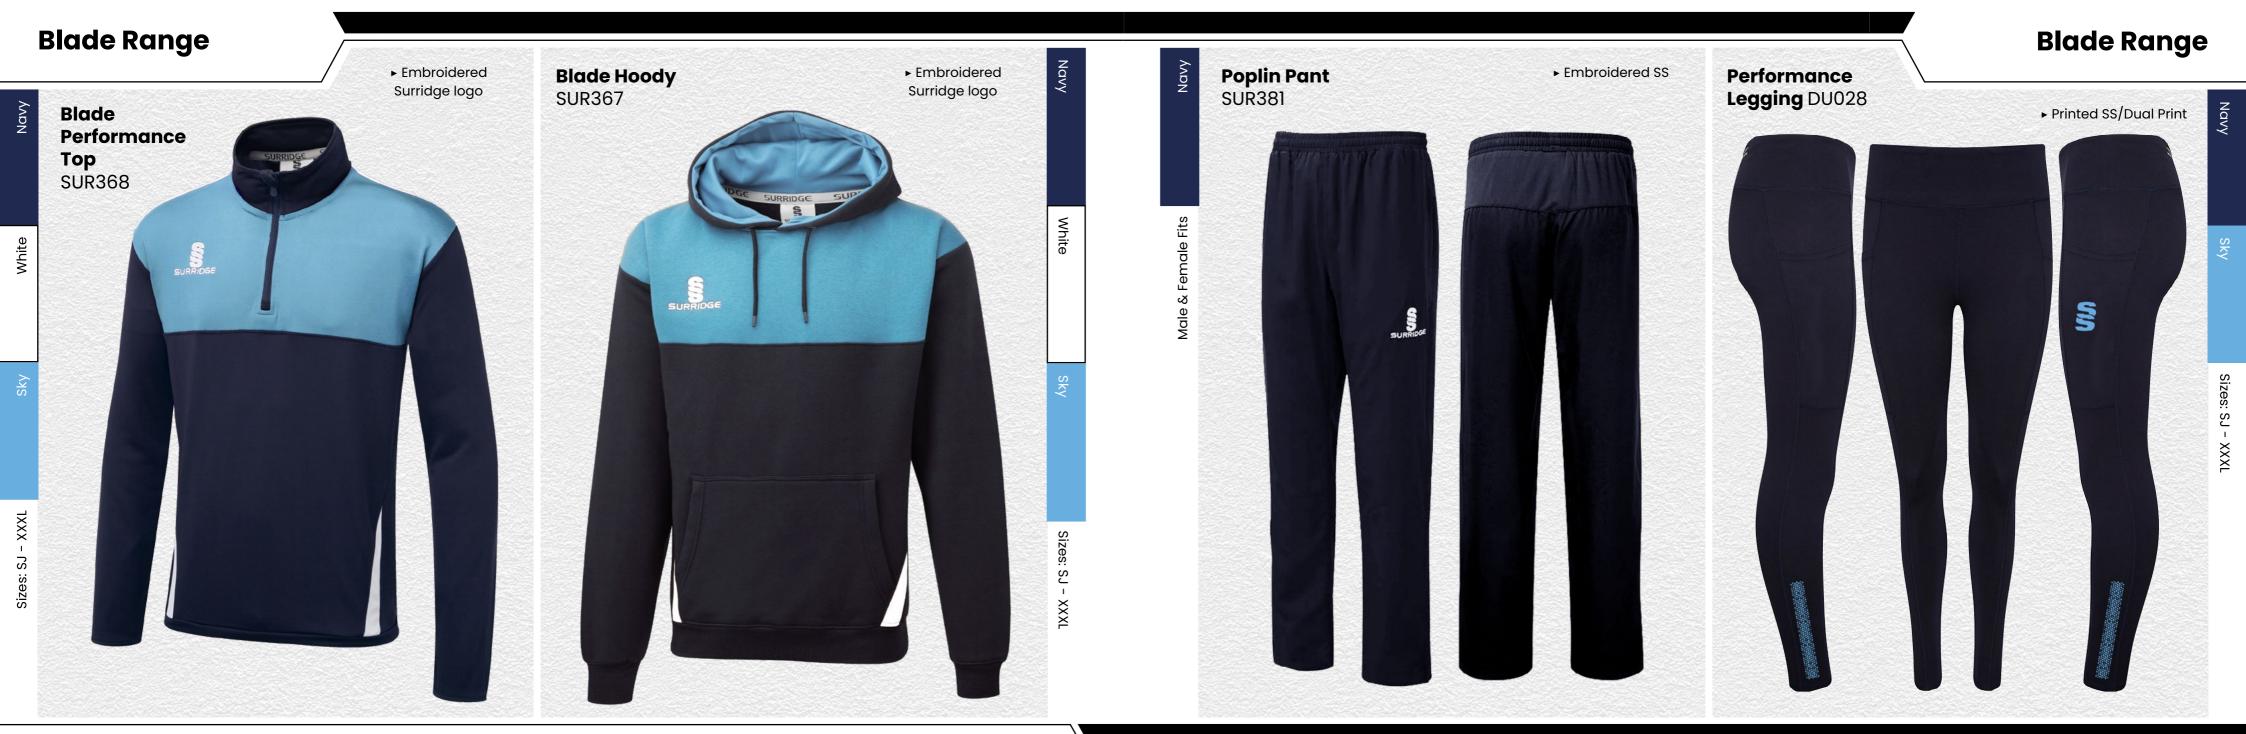

#### **Blade Range**

Blade is a unique stock training range, available in 12 different colourways. SURRIDGE

Crafted by Surridge