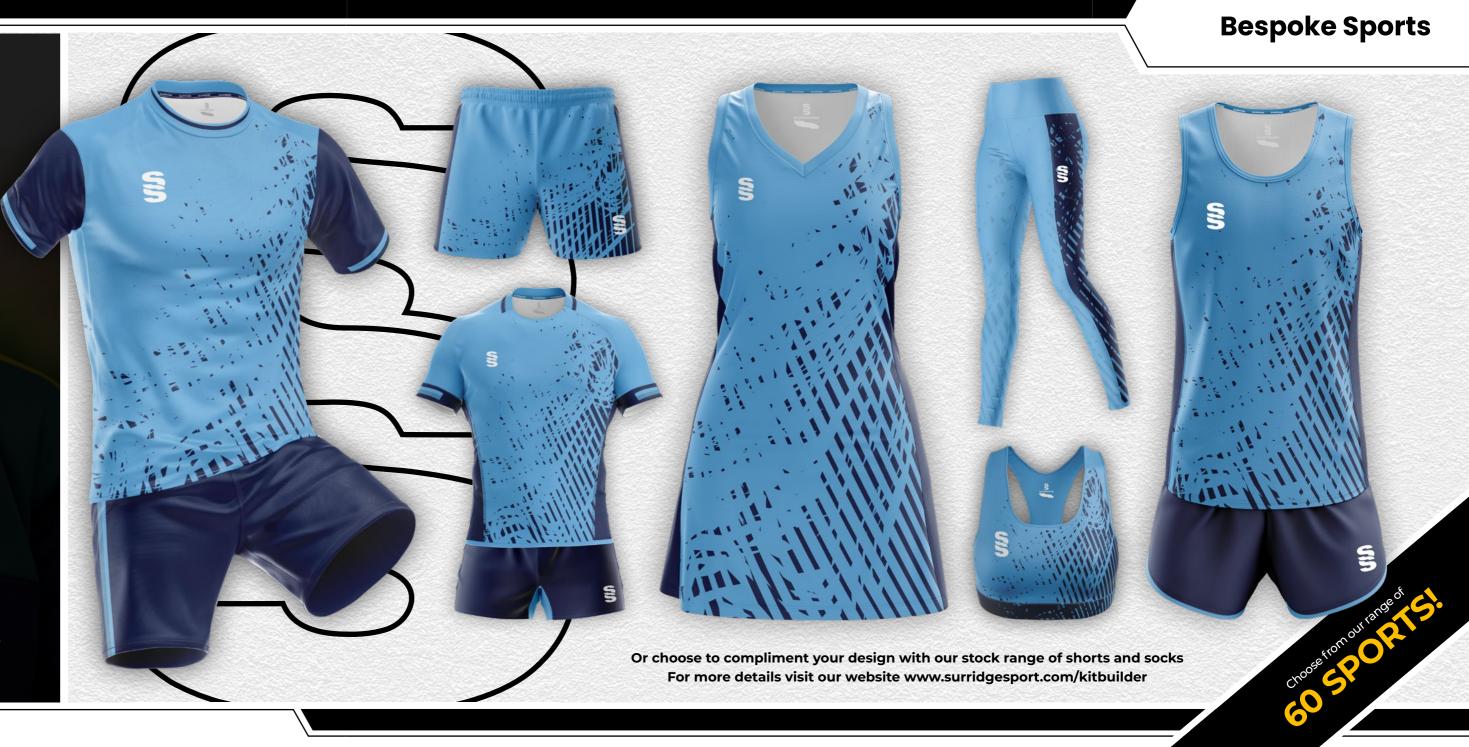

#### **Bespoke Sports**

#### Create your own

# BESPOKE SPORTS KIT

With
60 SPORTS

to choose from, including:

- CRICKET
- **FOOTBALL**
- RUGBY
- HOCKEY
- NETBALL
- ATHLETICS
- BASKETBALL
- ROWING

with surridge sport, you can design YOUR KIT YOUR WAY