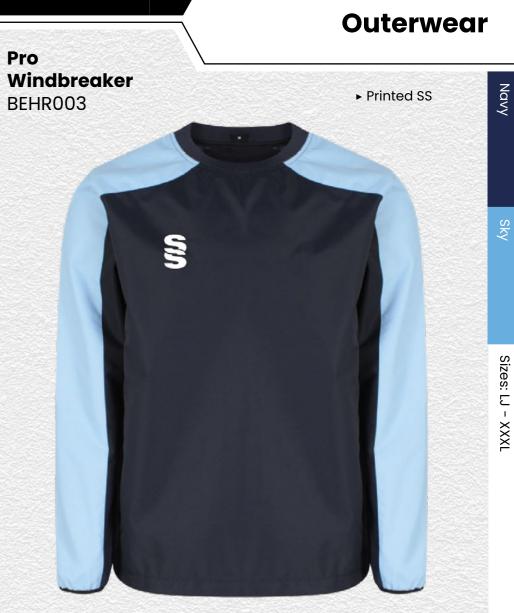

oke training wear

- HOODIES
- TEK PANTS
- SKORTS
- QUARTER ZIPS
- T-SHIRTS
- SHORTS

## Surridge Sport YOUR KIT YOUR WAY



#### **Blade Range**



Blade is a unique stock training range, available in 12 different colourways. SURRIDGE

Crafted by Surridge







#### **Dual Range**

# TRAININ

RAL

# YOUR COLOURS

visit: www.surridgesport.com tel: 01282 418 418 email: sales@surridgesport.com

3

**Dual Range** 



We can also produce a bespoke print with a minimum of 100 prints (50 garments).



**UN BRANDED** 













#### Full Length Sub Coat BEHR001

Printed SS

This item may be available with trims. If applicable, you may choose your own colour and customise the position in the personalise menu. Image may not reflect your chosen colour and is for illustration purposes only.







This item may be available with trims. If applicable, you may choose your own colour and customise the position in the personalise menu. Image may not reflect your chosen colour and is for illustration purposes only.

## Socks/Hats/Caps

**Playing Socks** 

SURF006

► Go online for our full range of colours SS Logo to rear of ankle

Compression zones add extra support and stability

Fuse Flexi Cap SUR470 ► One Size



#### Premier Short Sleeve Sug SUR319

Printed Surridge logo



**Premier Short** Pant Sug SUR320

Printed Surridge logo

All items on this page available in 17 SURRIDGE COLOUR OPTIONS





## Shorts/Socks/Bags







X



Britannia Centre, Network 65 Business Park, Burnley, Lancashire, BB11 5ST

**tel:** +44 (0) 1282 418 418 **fax:** +44 (0) 1282 418 419

online: www.surrid