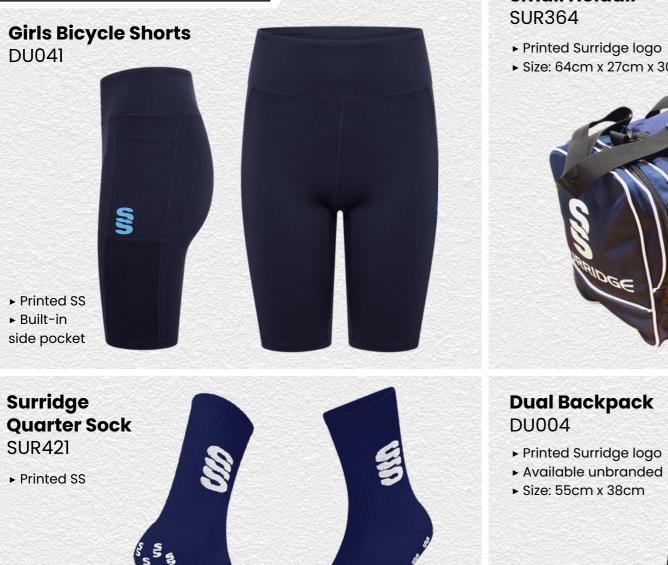

## Socks/Hats/Caps

**Playing Socks** 

SURF006

► Go online for our full range of colours SS Logo to rear of ankle

Compression zones add extra support and stability

Fuse Flexi Cap SUR470 ► One Size

## Shorts/Socks/Bags

X

Britannia Centre, Network 65 Business Park, Burnley, Lancashire, BB11 5ST

**tel:** +44 (0) 1282 418 418 **fax:** +44 (0) 1282 418 419

online: www.surridgesport.com email: sales@surridgesport.com twitter: @surridgesport facebook: Surridge Sport